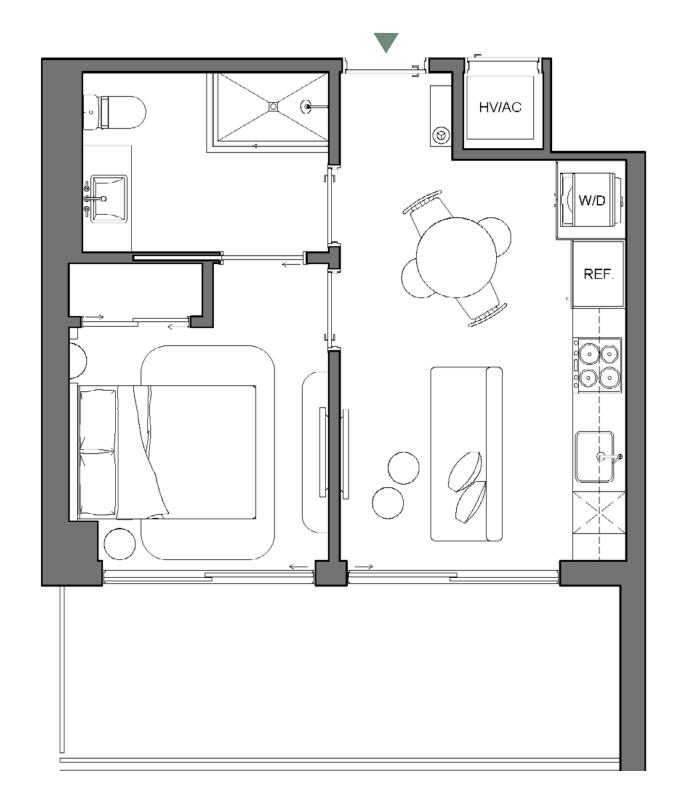

LEFFERTS

 INTERIOR
 410 SQFT | 38 M2

 EXTERIOR
 58 SQFT | 5 M2

 TOTAL
 468 SQFT | 43 M2

Palma Miami Beach (the "Condominium") is being developed, offered and sold by Palma Miami Beach, LLC, a Florida limited liability company (the "Developer") and not by Lefferts Investments LLC or its other affiliates ("Lefferts").