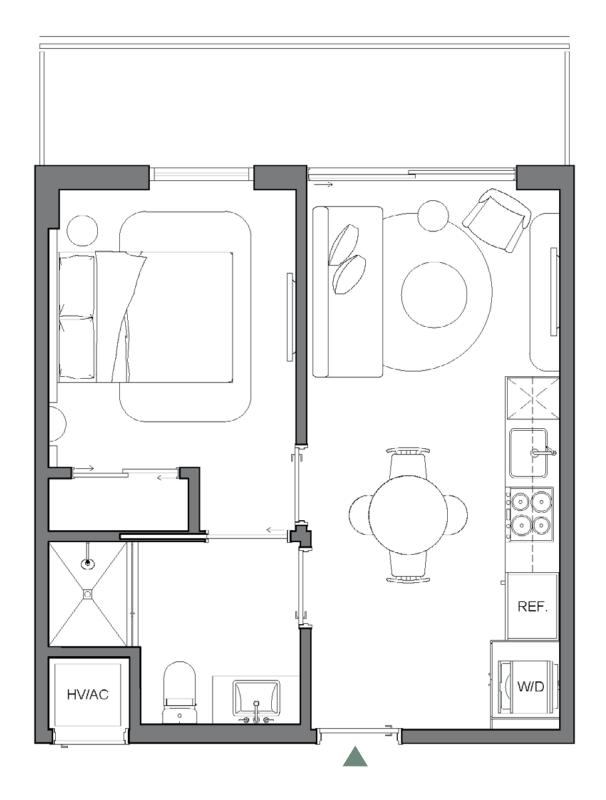

405 SQFT | 38 M2 INTERIOR 90 SQFT | 8 M2 EXTERIOR **TOTAL** 495 SQFT | 46 M2

Palma Miami Beach (the "Condominium") is being developed, offered and sold by Palma Miami Beach, LLC, a Florida limited liability company (the "Developer") and not by Lefferts Investments LLC or its other affiliates ("Lefferts"). The Developer is a separate legal entity from Lefferts. Any and all statements, disclosures and/or representations shall be deemed made by Developer and not by Lefferts and you agree to look solely to the Developer (and not to EQUAL DOCUMENT LEFferts) with respect to any and all matters relating to the marketing and/or development of the Condominium and with respect to the sales of units in the Condominium.