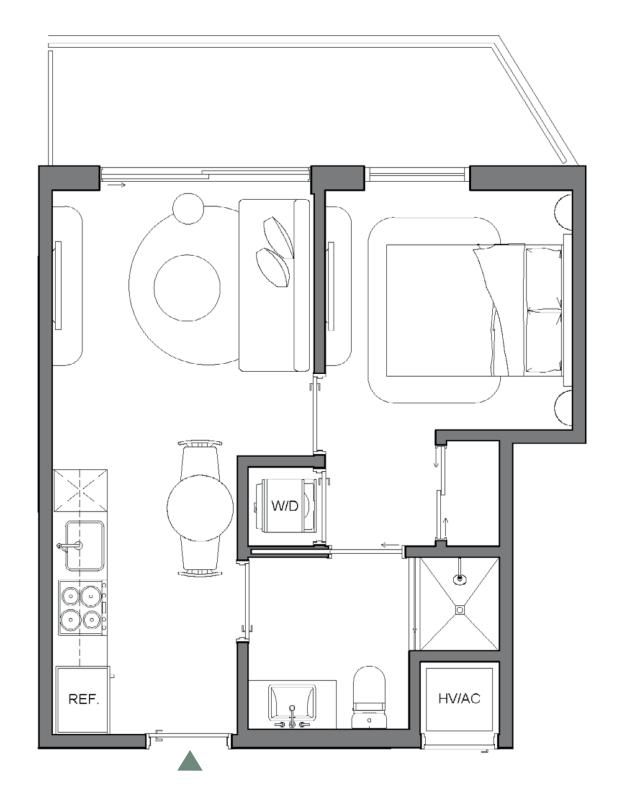

405 SQFT | 38 M2 INTERIOR 90 SQFT | 8 M2 EXTERIOR **TOTAL** 495 SQFT | 46 M2

Palma Miami Beach (the "Condominium") is being developed, offered and sold by Palma Miami Beach, LLC, a Florida limited liability company (the "Developer") and not by Lefferts Investments LLC or its other affiliates ("Lefferts"). The Developer is a separate legal entity from Lefferts. Any and all statements, disclosures and/or representations shall be deemed made by Developer and not by Lefferts and you agree to look solely to the Developer (and not to EQUAL DOCUMENT LEFferts) with respect to any and all matters relating to the marketing and/or development of the Condominium and with respect to the sales of units in the Condominium.