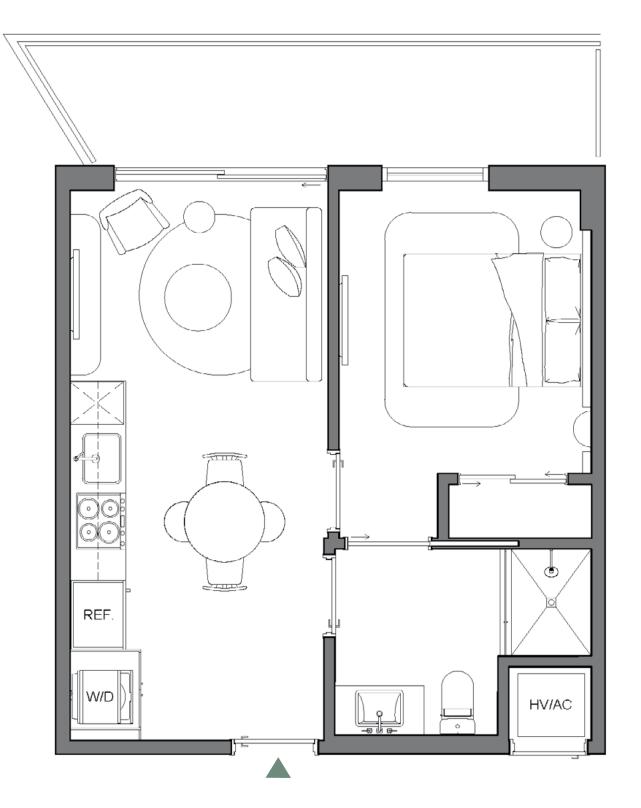

LEFFERTS

INTERIOR 442 SQFT | 41 M2
EXTERIOR 99 SQFT | 9 M2

TOTAL 541 SQFT | 50 M2

Palma Miami Beach (the "Condominium") is being developed, offered and sold by Palma Miami Beach, LLC, a Florida limited liability company (the "Developer") and not by Lefferts Investments LLC or its other affiliates ("Lefferts"). The Developer is a separate legal entity from Lefferts. Any and all statements, disclosures and/or representations shall be deemed made by Developer and not by Lefferts and you agree to look solely to the Developer (and not to Lefferts) with respect to any and all matters relating to the marketing and/or development of the Condominium and with respect to the sales of units in the Condominium.