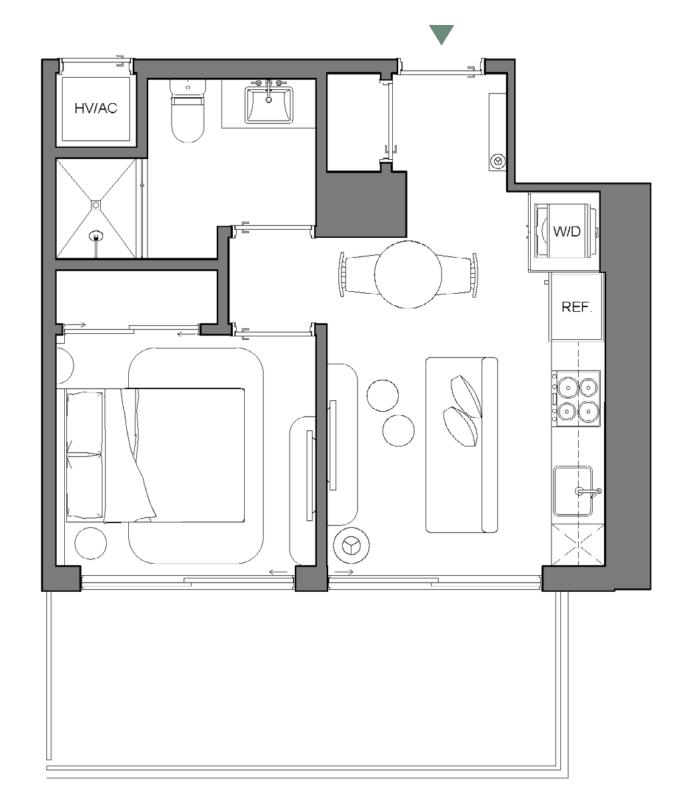

405 SQFT | 38 M2 INTERIOR 90 SQFT | 8 M2 EXTERIOR **TOTAL** 495 SQFT | 46 M2

Palma Miami Beach (the "Condominium") is being developed, offered and sold by Palma Miami Beach, LLC, a Florida limited liability company (the "Developer") and not by Lefferts Investments LLC or its other affiliates ("Lefferts"). The Developer is a separate legal entity from Lefferts. Any and all statements, disclosures and/or representations shall be deemed made by Developer and not by Lefferts and you agree to look solely to the Developer (and not to EQUAL DOCUMENT LEFferts) with respect to any and all matters relating to the marketing and/or development of the Condominium and with respect to the sales of units in the Condominium.