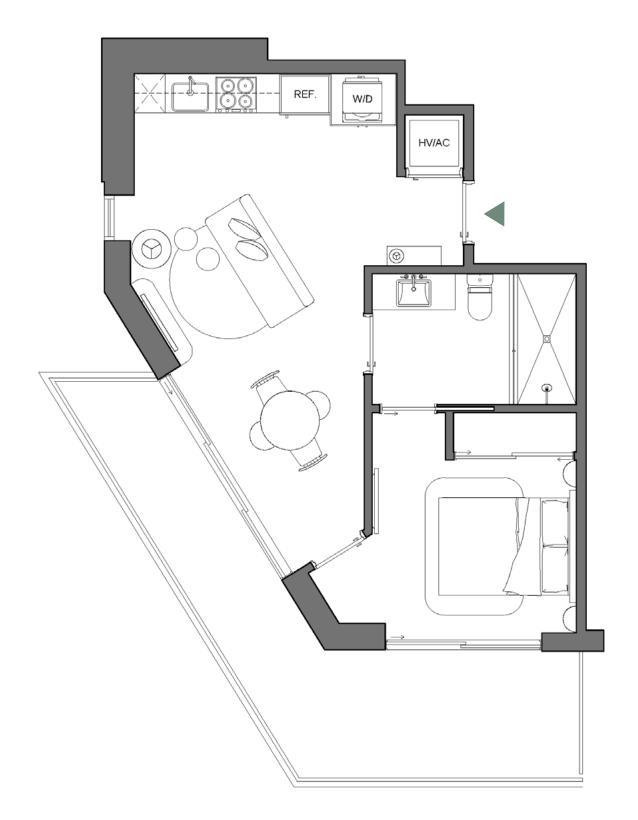

405 SQFT | 38 M2 INTERIOR 90 SQFT | 8 M2 EXTERIOR **TOTAL** 495 SQFT | 46 M2

Palma Miami Beach (the "Condominium") is being developed, offered and sold by Palma Miami Beach, LLC, a Florida limited liability company (the "Developer") and not by Lefferts Investments LLC or its other affiliates ("Lefferts"). The Developer is a separate legal entity from Lefferts. Any and all statements, disclosures and/or representations shall be deemed made by Developer and not by Lefferts and you agree to look solely to the Developer (and not to EQUAL DOCUMENT LEFferts) with respect to any and all matters relating to the marketing and/or development of the Condominium and with respect to the sales of units in the Condominium.