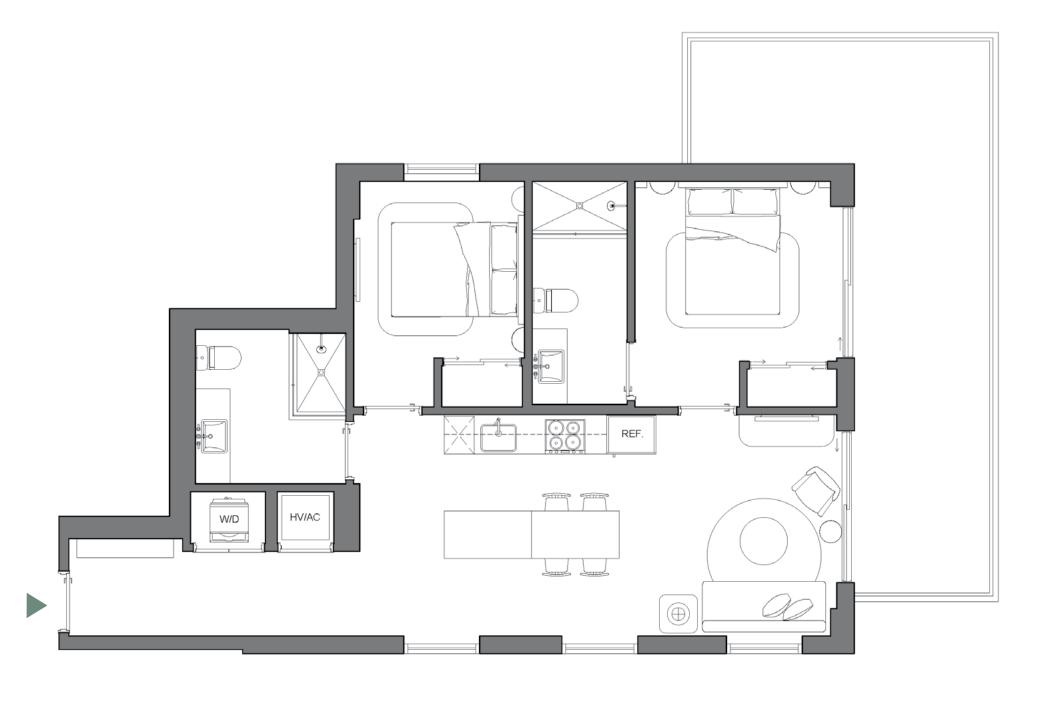

## TWO BED / TWO BATH

843 SQFT | 78 M2 INTERIOR 243 SQFT | 23 M2 EXTERIOR TOTAL 1,086 SQFT | 101 M2

Palma Miami Beach (the "Condominium") is being developed, offered and sold by Palma Miami Beach, LLC, a Florida limited liability company (the "Developer") and not by Lefferts Investments LLC or its other affiliates ("Lefferts"). The Developer is a separate legal entity from Lefferts. Any and all statements, disclosures and/or representations shall be deemed made by Developer and not by Lefferts and you agree to look solely to the Developer (and not to EQUAL MONITORIES (WITH TESTING AND ADDITIONAL PROPERTY OF THE CONDOMINIUM AND WITH TESTING AND ADDITIONAL PROPERTY OF THE CONDOMINIUM AND WITH TESTING AND ADDITIONAL PROPERTY OF THE CONDOMINIUM AND