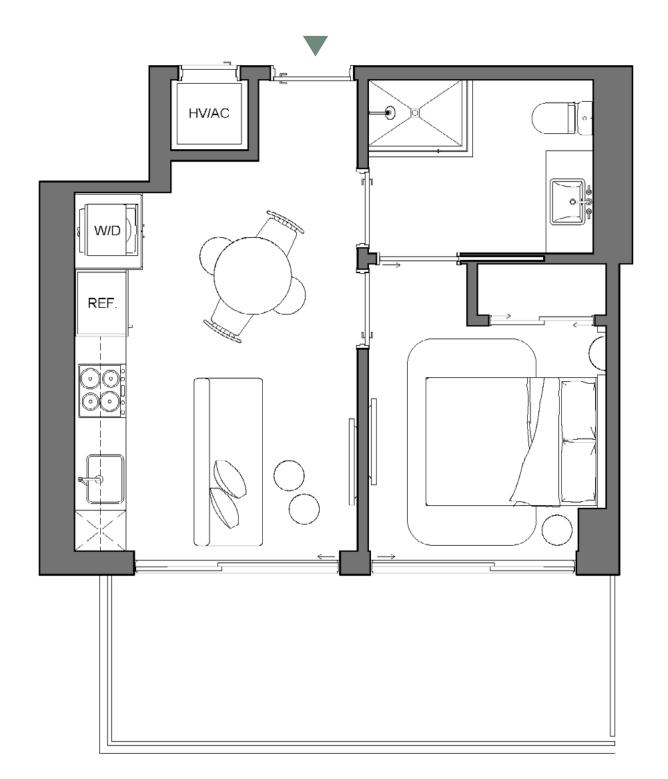

408 SQFT | 38 M2 INTERIOR 140 SQFT | 13 M2 **EXTERIOR** TOTAL 548 SQFT | 51 M2

Palma Miami Beach (the "Condominium") is being developed, offered and sold by Palma Miami Beach, LLC, a Florida limited liability company (the "Developer") and not by Lefferts Investments LLC or its other affiliates ("Lefferts"). The Developer is a separate legal entity from Lefferts. Any and all statements, disclosures and/or representations shall be deemed made by Developer and not by Lefferts and you agree to look solely to the Developer (and not to EQUAL DOUBLE LEfferts) with respect to any and all matters relating to the marketing and/or development of the Condominium and with respect to the sales of units in the Condominium.