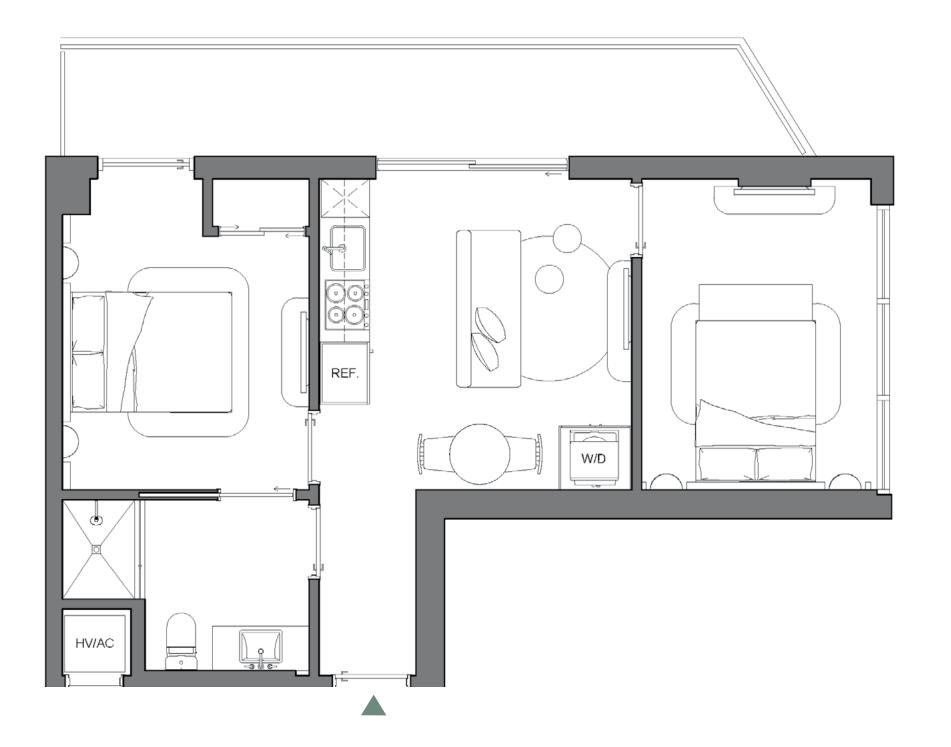

LEFFERTS

INTERIOR 442 SQFT | 41 M2
EXTERIOR 99 SQFT | 9 M2

TOTAL 541 SQFT | 50 M2

Palma Miami Beach (the "Condominium") is being developed, offered and sold by Palma Miami Beach, LLC, a Florida limited liability company (the "Developer") and not by Lefferts Investments LLC or its other affiliates ("Lefferts"). The Developer is a separate legal entity from Lefferts. Any and all statements, disclosures and/or representations shall be deemed made by Developer and not by Lefferts and you agree to look solely to the Developer (and not to Lefferts) with respect to any and all matters relating to the marketing and/or development of the Condominium and with respect to the sales of units in the Condominium.