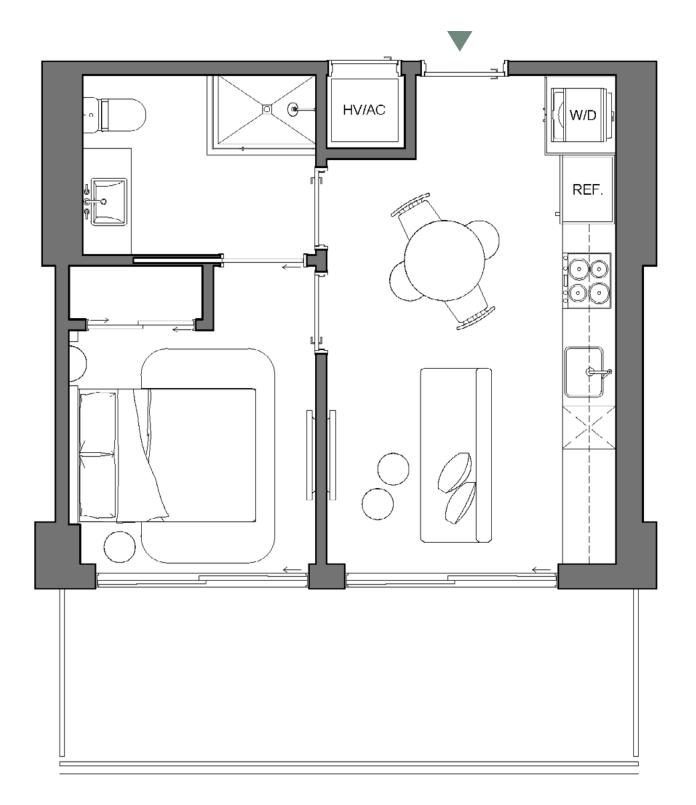

413 SQFT | 39 M2 INTERIOR EXTERIOR 150 SQFT | 14 M2 563 SQFT | 52 M2 TOTAL

Palma Miami Beach (the "Condominium") is being developed, offered and sold by Palma Miami Beach, LLC, a Florida limited liability company (the "Developer") and not by Lefferts Investments LLC or its other affiliates ("Lefferts"). The Developer is a separate legal entity from Lefferts. Any and all statements, disclosures and/or representations shall be deemed made by Developer and not by Lefferts and you agree to look solely to the Developer (and not to EQUAL DOUBLE LEfferts) with respect to any and all matters relating to the marketing and/or development of the Condominium and with respect to the sales of units in the Condominium.