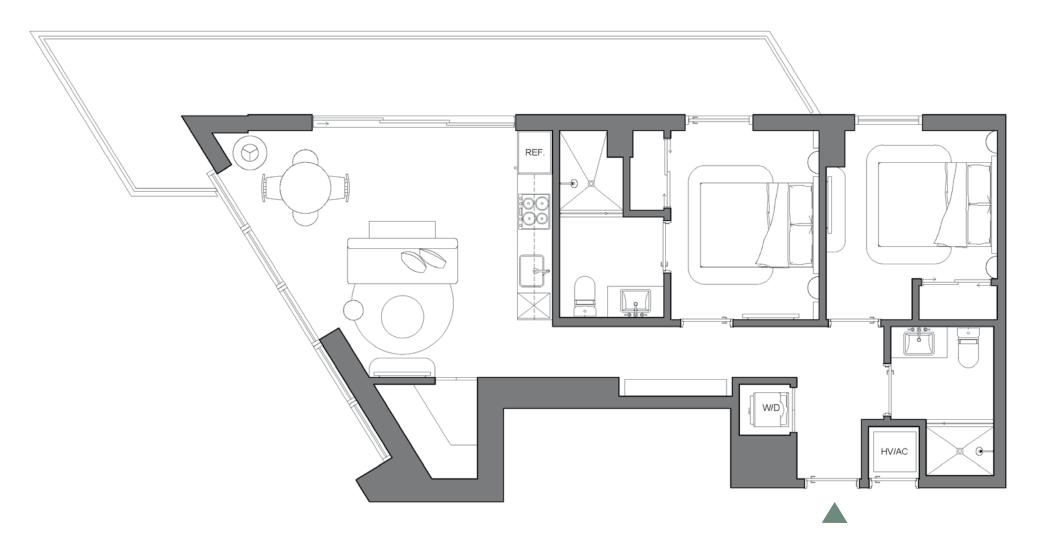

are subject to change. All residence features and finishes are subject to change. All residence features and finishes are subject to change. All residence features and finishes are subject to change. All residence features and finishes are subject to change. All residence features and finishes are subject to change. All residence features and finishes are subject to change. All residence features and finishes are subject to change. All residence features and finishes are subject to change. All residence features and finishes are subject to change. All residence features and finishes are subject to change. All residence features and finishes are subject to change. All residence features and finishes are subject to change. All residence features and finishes are subject to change. All re







## TWO BED / TWO BATH

843 SQFT | 78 M2 INTERIOR 243 SQFT | 23 M2 EXTERIOR TOTAL 1,086 SQFT | 101 M2





Palma Miami Beach (the "Condominium") is being developed, offered and sold by Palma Miami Beach, LLC, a Florida limited liability company (the "Developer") and not by Lefferts Investments LLC or its other affiliates ("Lefferts"). The Developer is a separate legal entity from Lefferts. Any and all statements, disclosures and/or representations shall be deemed made by Developer and not by Lefferts and you agree to look solely to the Developer (and not to EQUAL MONITORIES (WITH TESTING AND ADDITIONAL PROPERTY OF THE CONDOMINIUM AND WITH TESTING AND ADDITIONAL PROPERTY OF THE CONDOMINIUM AND WITH TESTING AND ADDITIONAL PROPERTY OF THE CONDOMINIUM AND

LEFFERTS







 INTERIOR
 558 SQF