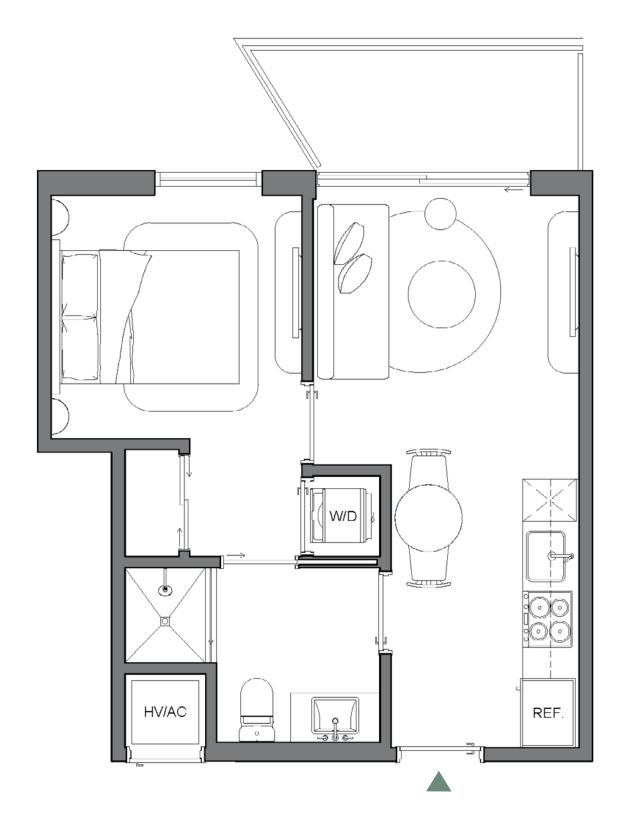

LEFFERTS

 INTERIOR
 410 SQFT | 38 M2

 EXTERIOR
 58 SQFT | 5 M2

 TOTAL
 468 SQFT | 43 M2

Palma Miami Beach (the "Condominium") is being developed, offered and sold by Palma Miami Beach, LLC, a Florida limited liability company (the "Developer") and not by Lefferts Investments LLC or its other affiliates ("Lefferts").