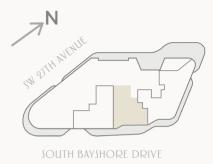

BAY 02 FLOOR\$ 3 - 5

3 Bedrooms 4.5 Bathrooms

 Interior:
 3,030 SF / 281 SM

 Exterior:
 706 SF / 66 SM

 Total:
 3,736 SF / 347 SM

A PROJECT BY CMC GROUP AND FORT PARTNERS

 $\simeq$ 

TOWER 02 FLOOR\$ 7 - 20