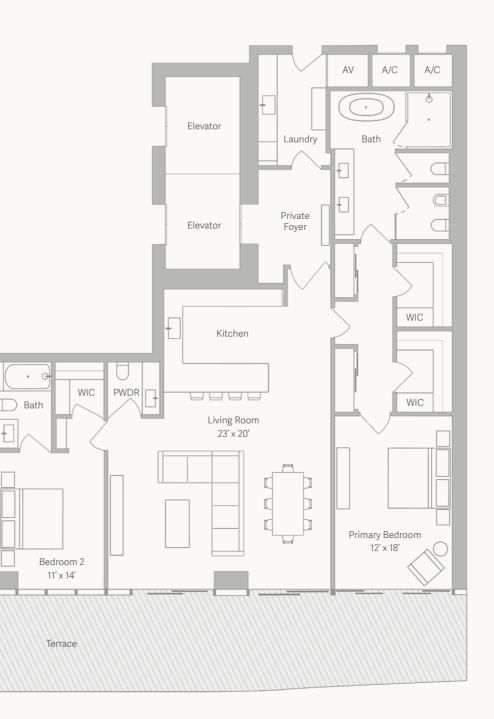

2 Bedrooms 2.5 Bathrooms

 Interior:
 2,026 SF / 188 SM

 Exterior:
 481 SF / 45 SM

 Total:
 2.507 SF / 233 SM

A PROJECT BY CMC GROUP AND FORT PARTNERS

 $\simeq$