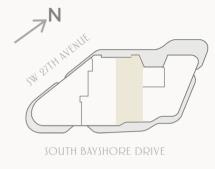

BAY 02 FLOOR\$ 3 - 5

3 Bedrooms 4.5 Bathrooms

 Interior:
 3,030 SF / 281 SM

 Exterior:
 706 SF / 66 SM

 Total:
 3,736 SF / 347 SM

A PROJECT BY CMC GROUP AND FORT PARTNERS

 $\simeq$ 

TOWER 02 FLOOR\$ 7 - 20