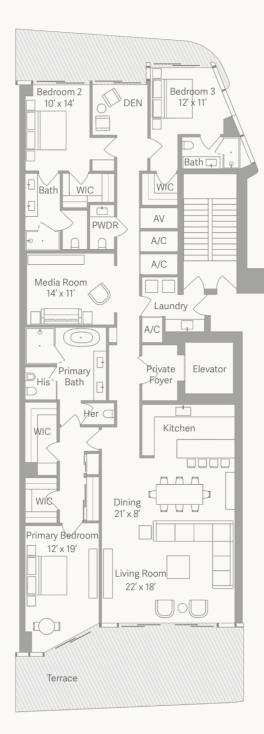

2 Bedrooms 2.5 Bathrooms

 Interior:
 2,026 SF / 188 SM

 Exterior:
 481 SF / 45 SM

 Total:
 2.507 SF / 233 SM

A PROJECT BY CMC GROUP AND FORT PARTNERS

 $\simeq$