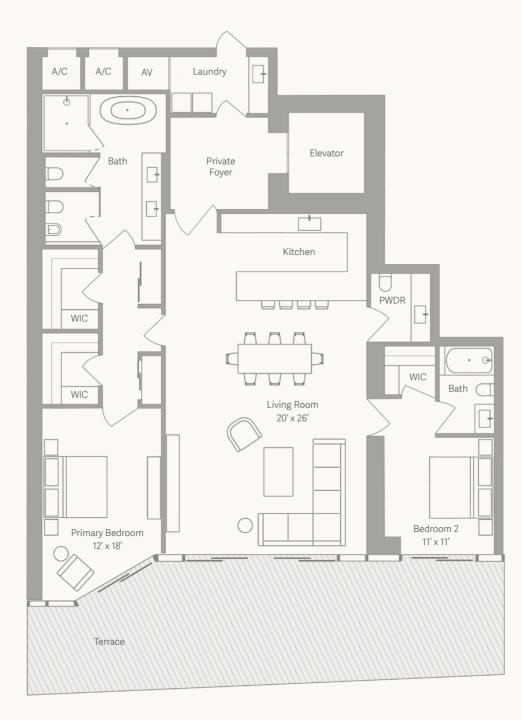

2 Bedrooms 2.5 Bathrooms

 Interior:
 2,026 SF / 188 SM

 Exterior:
 481 SF / 45 SM

 Total:
 2.507 SF / 233 SM

A PROJECT BY CMC GROUP AND FORT PARTNERS

 $\simeq$