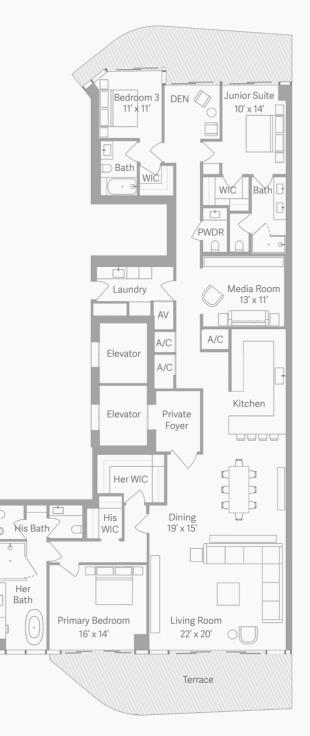

BAY 02 FLOOR\$ 3 - 5

3 Bedrooms 4.5 Bathrooms

 Interior:
 3,030 SF / 281 SM

 Exterior:
 706 SF / 66 SM

 Total:
 3,736 SF / 347 SM

A PROJECT BY CMC GROUP AND FORT PARTNERS

 $\simeq$ 

TOWER 02 FLOOR\$ 7 - 20