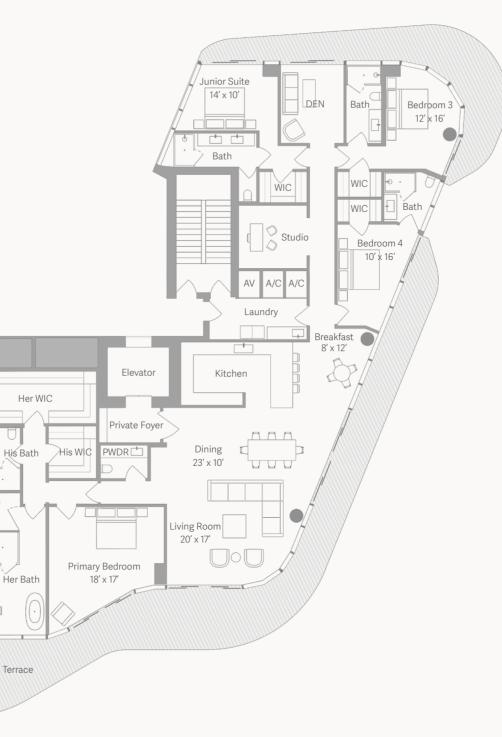

4 Bedrooms 5.5 Bathrooms

白

 Interior:
 3,974 SF / 369 SM

 Exterior:
 1,047 SF / 97 SM

 Total:
 5,021 SF / 466 SM

 $\approx$ 

THE MUREAL DOES NOT CONSTITUTE AN OFFEW WEER PROVIED LAWLY OR WHEE PROVIED AND AN OF THE CALLEDATES FOR SEADONS HOTELS LAND IN THE CALLEDATE FOR SEADONS HOTELS LAND IN THE RECEINESS AND AND FOR SEADONS HOTELS LAND IN THE RECEINESS AND AND FOR SEADONS HOTELS LAND IN THE RECEINESS AND AND FOR SEADONS HOTELS LAND IN THE RECEINESS AND AND FOR SEADONS HOTELS LAND IN THE RECEINESS AND AND FOR SEADONS HOTELS LAND IN THE RECEINESS AND AND FOR SEADONS HOTELS LAND IN THE RECEINESS AND AND FOR SEADONS HOTELS LAND IN THE RECEINESS AND AND FOR SEADONS HOTELS LAND IN THE RECEINESS AND AND FOR SEADONS HOTELS LAND IN THE RECEINESS AND AND FOR SEADONS HOTELS LAND IN THE RECEINESS AND AND FOR SEADONS HOTELS LAND IN THE RECEINESS AND AND E SOUNDERS CONSENT HE EXPLORED IN SEADONS HOTELS LAND IN THE RECEINESS AND AND ESSONS HOTELS LAND IN THE RECEINESS AND AND ALL MARKETS AND OR SEADONS HOTELS LAND IN THE RECEINESS AND AND ESSONS HOTELS LAND IN THE RECEINESSONS HOTELS LAND IN THE RECEINESSONS HOTELS LAND IN THE RECEINESSONS HOTELS LAND IN THE RECEINESS AND AND ESSONS HOTELS LAND IN THE RECEI