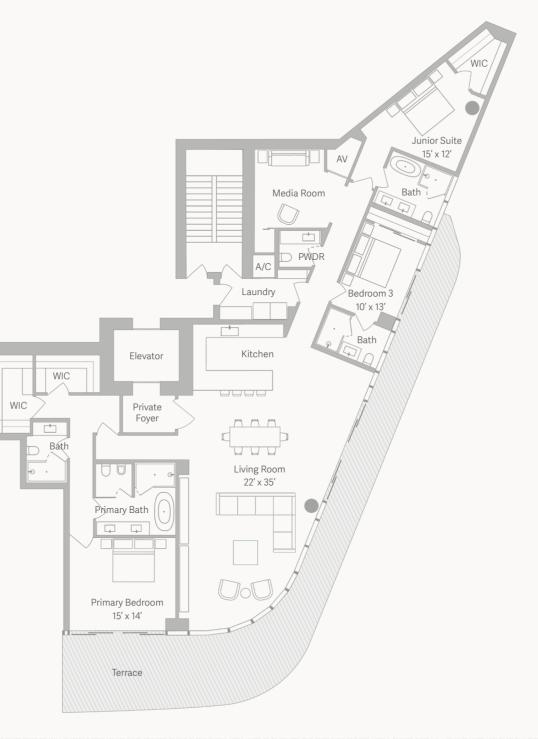

4 Bedrooms 5.5 Bathrooms

 Interior:
 3,724 SF / 346 SM

 Exterior:
 1,140 SF / 106 SM

 Total:
 4,864 SF / 452 SM

FOUR SEASONS PRIVATE RESIDENCES COCONUT GROVE

AND FORT PARTNERS

 $\simeq$ 

BAY 03 FLOOR\$ 3 - 6