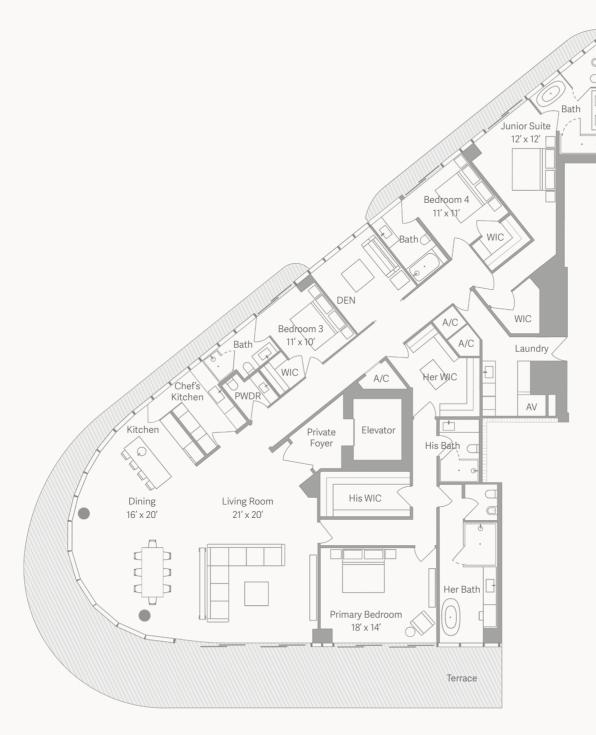

4 Bedrooms 5.5 Bathrooms

白

 Interior:
 3,974 SF / 369 SM

 Exterior:
 1,047 SF / 97 SM

 Total:
 5,021 SF / 466 SM

 $\approx$ 

THE MUREAL DOES NOT CONSTITUTE AN OFFEW WEER PROVIED LAWLY OR WHEE PROVIED AND AN OF THE CALLEDATES FOR SEADONS HOTELS LAND IN THE CALLEDATE FOR SEADONS HOTELS LAND IN THE RECEINESS AND AND FOR SEADONS HOTELS LAND IN THE RECEINESS AND AND FOR SEADONS HOTELS LAND IN THE RECEINESS AND AND FOR SEADONS HOTELS LAND IN THE RECEINESS AND AND FOR SEADONS HOTELS LAND IN THE RECEINESS AND AND FOR SEADONS HOTELS LAND IN THE RECEINESS AND AND FOR SEADONS HOTELS LAND IN THE RECEINESS AND AND FOR SEADONS HOTELS LAND IN THE RECEINESS AND AND FOR SEADONS HOTELS LAND IN THE RECEINESS AND AND FOR SEADONS HOTELS LAND IN THE RECEINESS AND AND FOR SEADONS HOTELS LAND IN THE RECEINESS AND AND FOR SEADONS HOTELS LAND IN THE RECEINESS AND AND E SOUNDERS CONSENT HE EXPLORED IN SEADONS HOTELS LAND IN THE RECEINESS AND AND ESSONS HOTELS LAND IN THE RECEINESS AND AND ALL MARKETS AND OR SEADONS HOTELS LAND IN THE RECEINESS AND AND ESSONS HOTELS LAND IN THE RECEINESSONS HOTELS LAND IN THE RECEINESSONS HOTELS LAND IN THE RECEINESSONS HOTELS LAND IN THE RECEINESS AND AND ESSONS HOTELS LAND IN THE RECEI