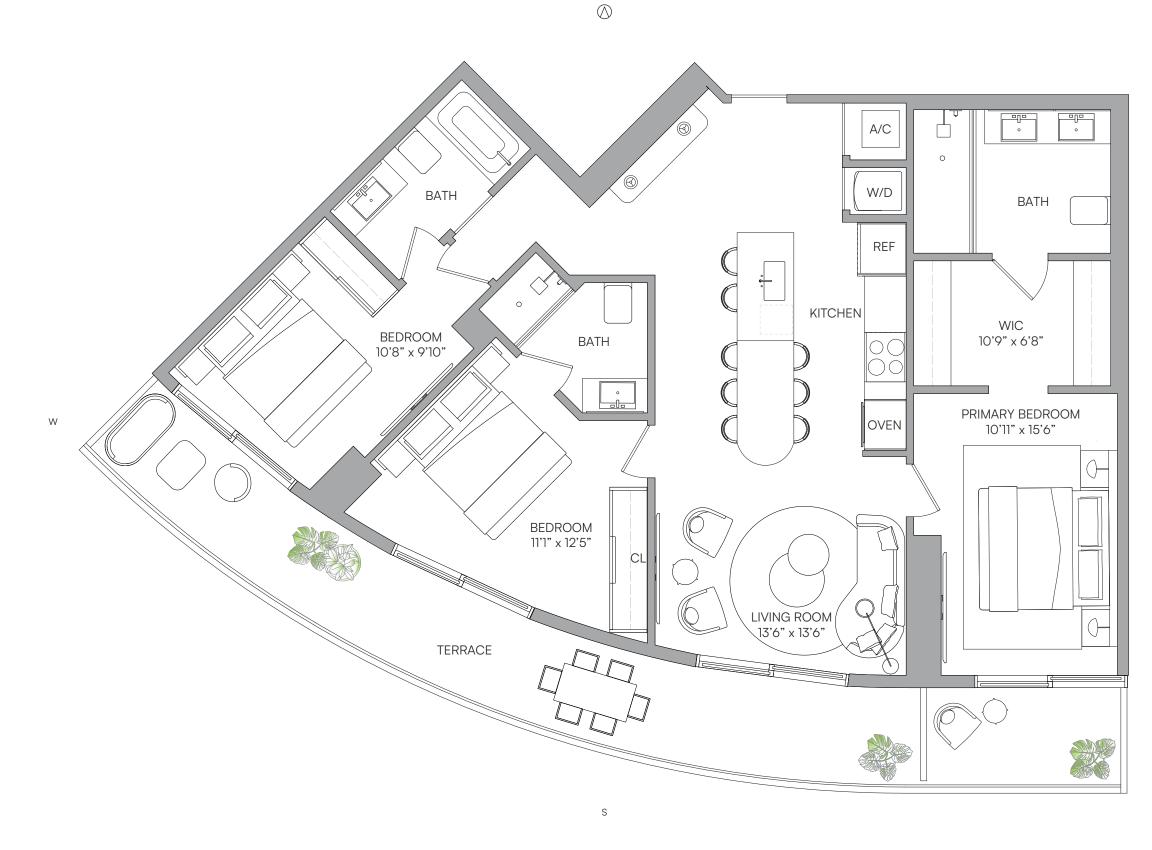

LAR UNIT WITHIN TH CONDOMINIUM. IMPROVEMENTS, LANDSCAPING AND AMENITIES DEPICTED MAY NOT EXIST. PRICES, PLANS, ARCHITECTURAL INTERPRETATIONS AND SPECIFICATIONS ARE SUBJECT TO CHANGE WITHOUT NOTICE. THE INFORMATION PRESENTED WITHIN THIS DOCUMENT IS CONCEPTUAL. THE IMAGES AND FEATURES CONTAINED HEREIN ARE NOT TO BE RELIED UPON OR USED AS A REFERENCE FOR SPECIFICATIONS. THE FOREGOING MATTERS ARE FURTHER ADDRESSED IN THE PURCHASE AGREEMENT AND ANY ADDENDATHERETO AND THE CONDOMINIUM DOCUMENTS.

## **RESIDENCE 03** LEVELS 14-32

# 

### RESIDENCE 03 Levels 14-32

#### 3 BEDROOMS 3 BATHS

| LIVING AREA           | TERRACE   | TOTAL       |
|-----------------------|-----------|-------------|
| 1,326 Sq Ft           | 335 SQ FT | 1,661 SQ FT |
| 123.18 M <sup>2</sup> | 31.12 M2  | 154.30 M2   |





Ν

ORAL REPRESENTATIONS CANNOT BE RELIED UPON AS CORRECTLY STATING THE REPRESENTATIONS OF THE DEVELOPER. FOR CORRECT REPRESENTATIONS, MAKE REFERENCE TO THIS BROCHURE AND TO THE DOCUMENTS REQUIRED BY SECTION 718.503, FLORIDA STATUTES, TO BE FURNISHED BY A DEVELOPER TO A BUYER OR LESSEE.

NO FEDERALAGENCY HAS JUDGED THE MERITS OR VALUE, IF ANY, OF THIS PROPERTY. THIS IS NOT AN OFFERTO SELL, OR SOLICITATION OF OFFERS TO BUY, THE CONDOMINIUM UNITS IN STATES WHERE SUCH OFFER OR SOLICITATION CANNOT BE MADE. THESE DRAWINGS ARE CONCEPTUAL ONLY AND ARE FOR THE FINAL DETAIL OF THE RESIDENCES. UNITS SHOWN ARE EXAMPLES OF UNIT TYPES AND MAY NOT DEPICTACTUAL UNITS. STATED SOLARE FOOTAGES ARE RANGES FOOTAGES AND RAND RECENTAGES AND RECLARATION ON THE WINT SET FOOTAGE RETECTED FOR HALL ARE CONCEPTUAL O