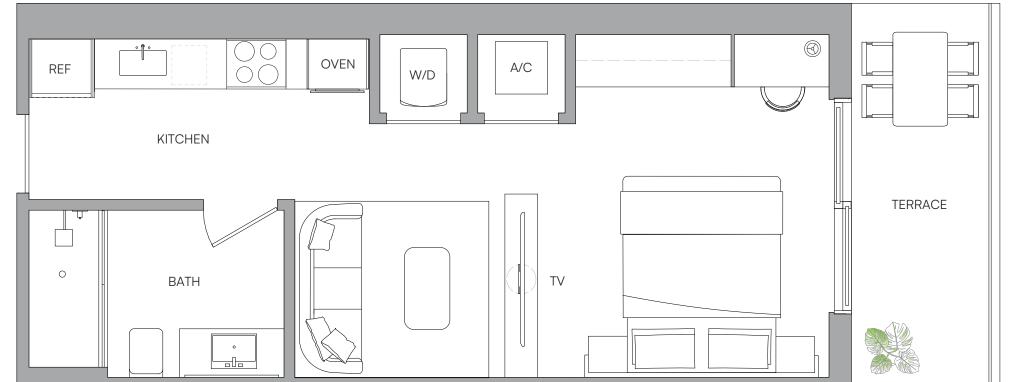

## **RESIDENCE 05** LEVELS 14-30

## RESIDENCE 05

#### STUDIO

| TERRACE  | TOTAL    |
|----------|----------|
| 76 SQ FT | 528 SQ F |
| 7.06 M2  | 49.05 M2 |
|          | 76 SQ FT |

W

Е

□ ORAL REPRESENTATIONS CANNOT BE RELIED UPON AS CORRECTLY STATING THE REPRESENTATIONS OF THE DEVELOPER. FOR CORRECT REPRESENTATIONS, MAKE REFERENCE TO THIS BROCHURE AND TO THE DOCUMENTS REQUIRED BY SECTION 718.503, FLORIDA STATUTES, TO BE FURNISHED BY A DEVELOPER TO A BUYER OR LESSEE.