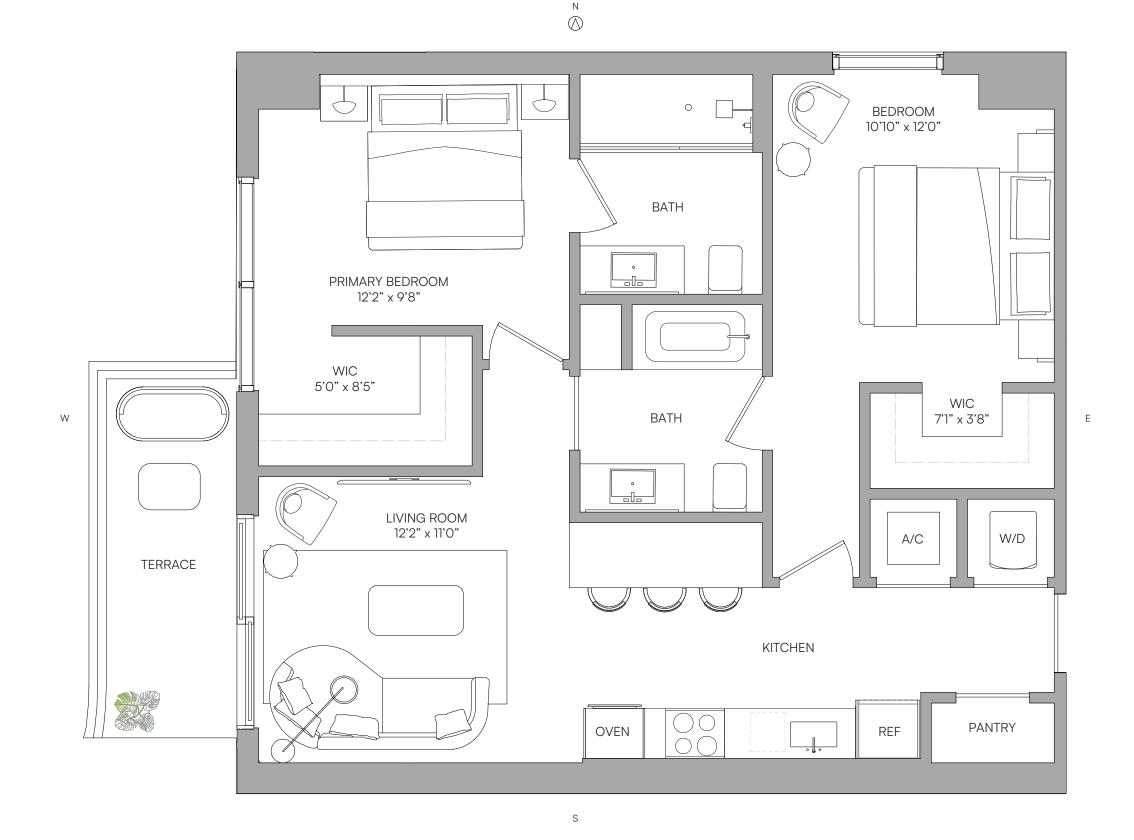

## **RESIDENCE 04** LEVELS 14-30

### RESIDENCE 04 LEVELS 14-30

#### 2 BEDROOMS 2 BATHS

| LIVING AREA          | TERRACE   | TOTAL       |
|----------------------|-----------|-------------|
| 943 Sq Ft            | 271 SQ FT | 1,214 SQ FT |
| 87.60 M <sup>2</sup> | 25.17 M2  | 112.77 M2   |