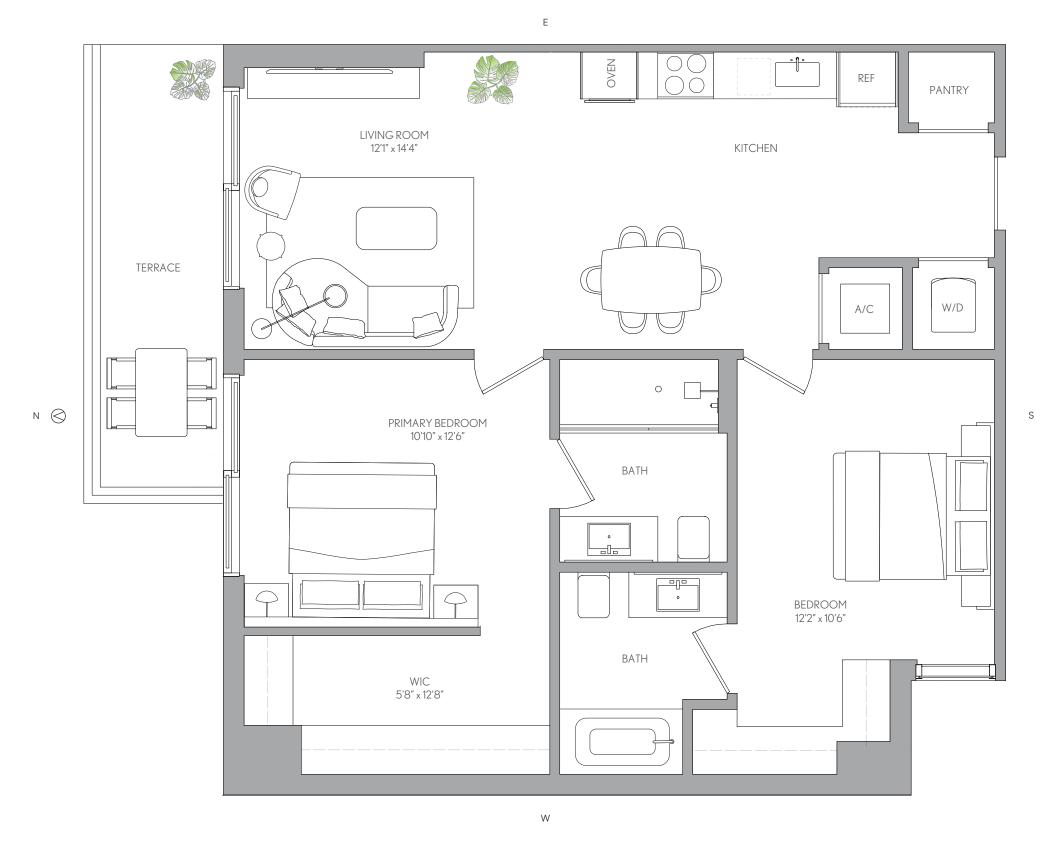

## **RESIDENCE 01** LEVELS 14-32

### RESIDENCE 01 LEVELS 14-32

### 1 BEDROOM 1 BATH

| LIVING AREA          | TERRACE  | TOTAL     |
|----------------------|----------|-----------|
| 740 Sq Ft            | 93 SQ FT | 833 SQ FT |
| 68.74 M <sup>2</sup> | 8.63 M2  | 77.37 M2  |