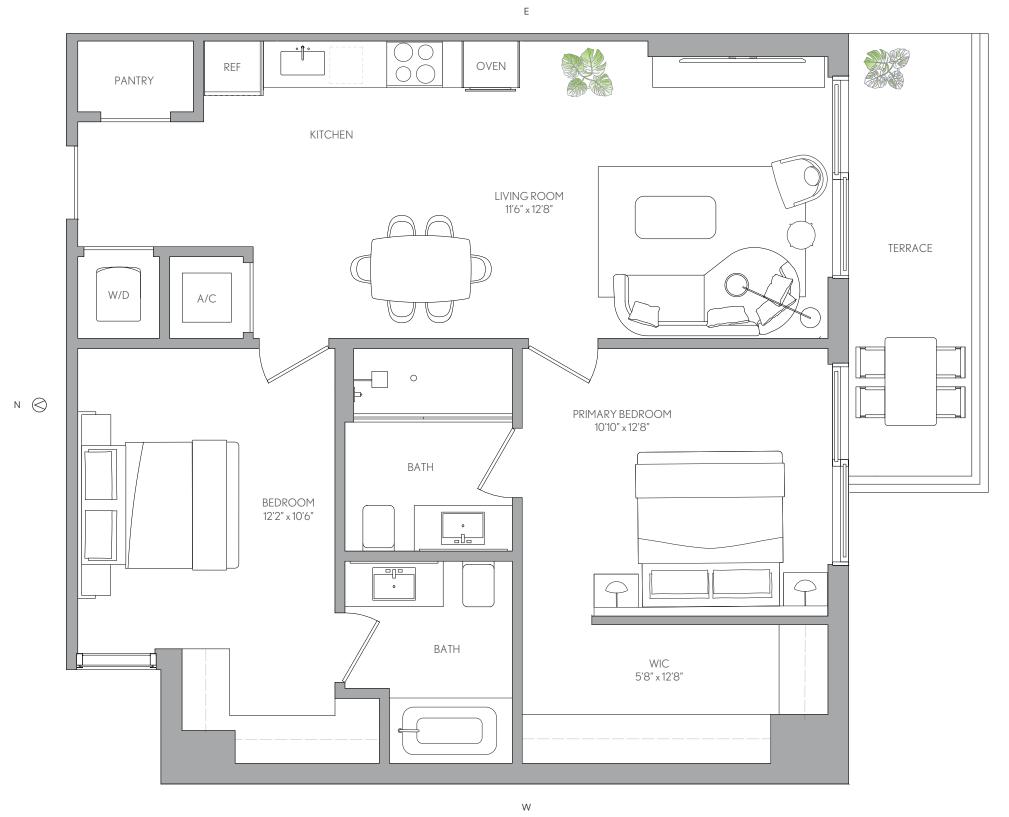

## **RESIDENCE 04** LEVELS 14-30

### RESIDENCE 04 LEVELS 14-30

#### 2 BEDROOMS 2 BATHS

| LIVING AREA          | TERRACE   | TOTAL       |
|----------------------|-----------|-------------|
| 943 Sq Ft            | 271 SQ FT | 1,214 SQ FT |
| 87.60 M <sup>2</sup> | 25.17 M2  | 112.77 M2   |