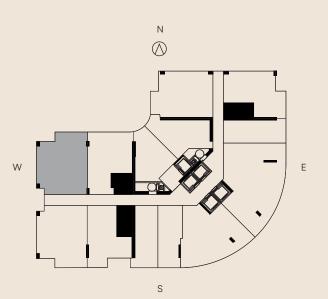

305 548 2939 • onetwentyresidences.com

RESIDENTIAL KEY PLAN LEVELS 14-30

## **RESIDENCE 04** LEVELS 14-30

### RESIDENCE 04 LEVELS 14-30

#### 2 BEDROOMS 2 BATHS

| LIVING AREA          | TERRACE   | TOTAL       |
|----------------------|-----------|-------------|
| 943 Sq Ft            | 271 SQ FT | 1,214 SQ FT |
| 87.60 M <sup>2</sup> | 25.17 M2  | 112.77 M2   |