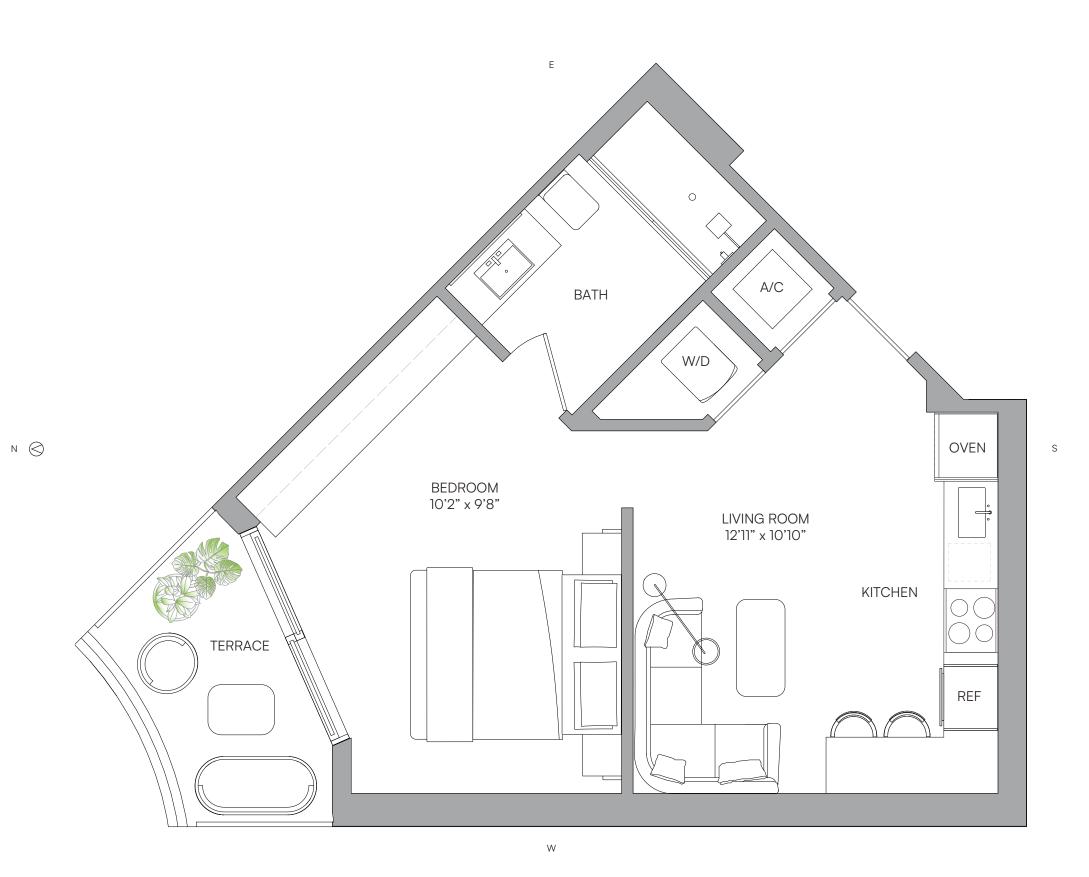

### **RESIDENCE 02** LEVELS 14-32

#### STUDIO

W

| LIVING AREA          | TERRACE  | TOTAL     |
|----------------------|----------|-----------|
| 465 Sq Ft            | 82 SQ FT | 547 SQ F1 |
| 43.19 M <sup>2</sup> | 7.61 M2  | 50.80 M2  |

A/C W/D

S

Е

Ν  $\bigcirc$ 

12 ORAL REPRESENTATIONS CANNOT BE RELIED UPON AS CORRECTLY STATING THE REPRESENTATIONS OF THE DEVELOPER. FOR CORRECT REPRESENTATIONS, MAKE REFERENCE TO THIS BROCHURE AND TO THE DOCUMENTS REQUIRED BY SECTION 718.503, FLORIDA STATUTES, TO BE FURNISHED BY A DEVELOPER TO A BUYER OR LESSEE.