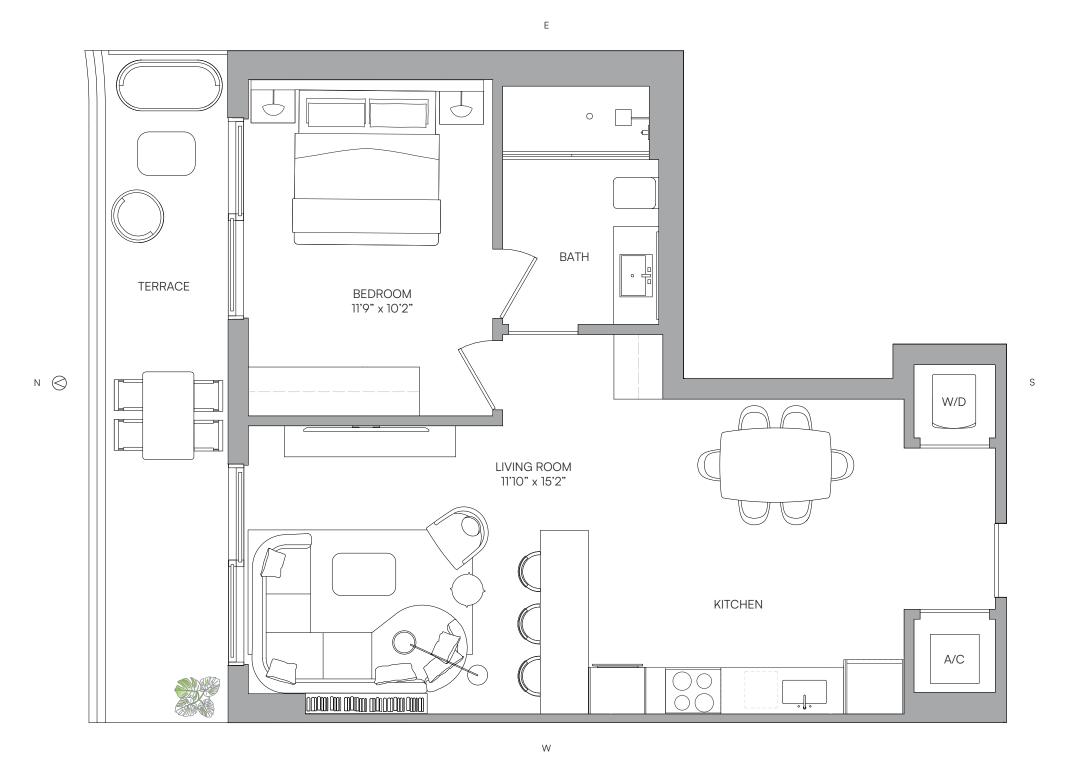

## **RESIDENCE 04** LEVELS 14-30

### RESIDENCE 04 LEVELS 14-30

#### 2 BEDROOMS 2 BATHS

| LIVING AREA          | TERRACE   | TOTAL       |
|----------------------|-----------|-------------|
| 943 Sq Ft            | 271 SQ FT | 1,214 SQ FT |
| 87.60 M <sup>2</sup> | 25.17 M2  | 112.77 M2   |