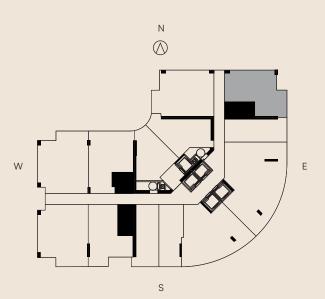

## **RESIDENCE 03** LEVELS 14-32

### RESIDENCE 03 Levels 14-32

#### 3 BEDROOMS 3 BATHS

| LIVING AREA           | TERRACE   | TOTAL       |
|-----------------------|-----------|-------------|
| 1,326 Sq Ft           | 335 SQ FT | 1,661 SQ FT |
| 123.18 M <sup>2</sup> | 31.12 M2  | 154.30 M2   |