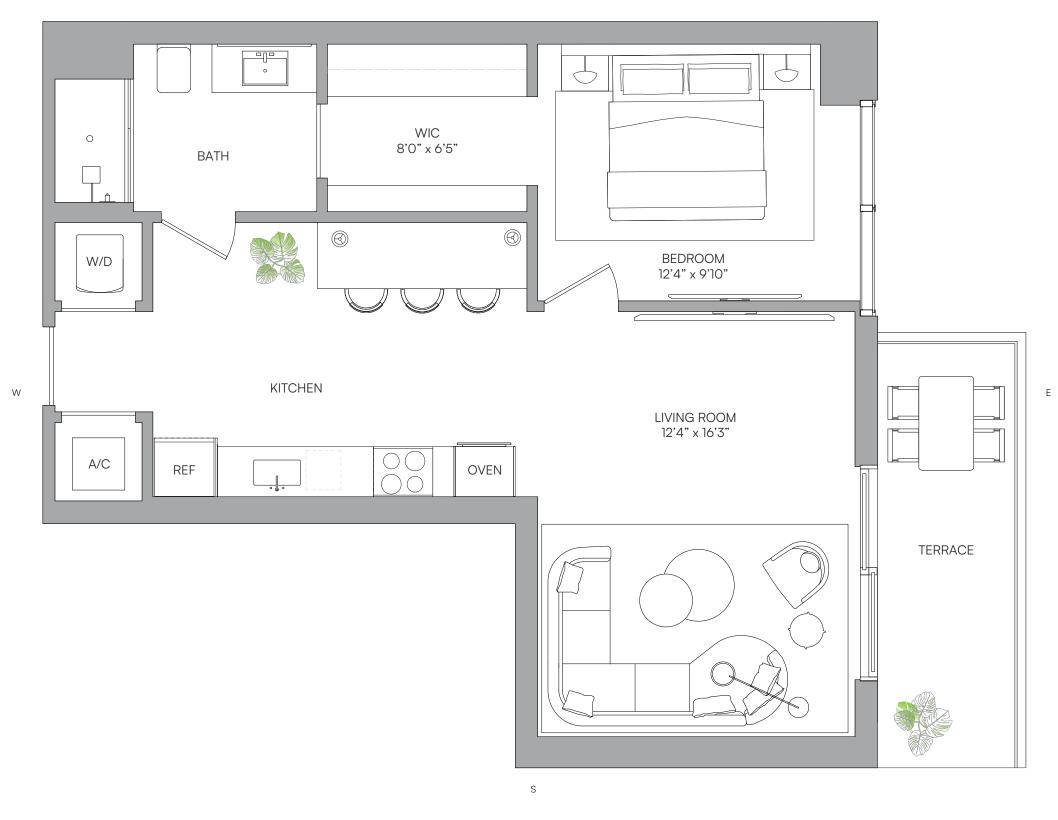

## **RESIDENCE 01** LEVELS 14-32

### RESIDENCE 01 LEVELS 14-32

### 1 BEDROOM 1 BATH

| LIVING AREA          | TERRACE  | TOTAL     |
|----------------------|----------|-----------|
| 740 Sq Ft            | 93 SQ FT | 833 SQ FT |
| 68.74 M <sup>2</sup> | 8.63 M2  | 77.37 M2  |