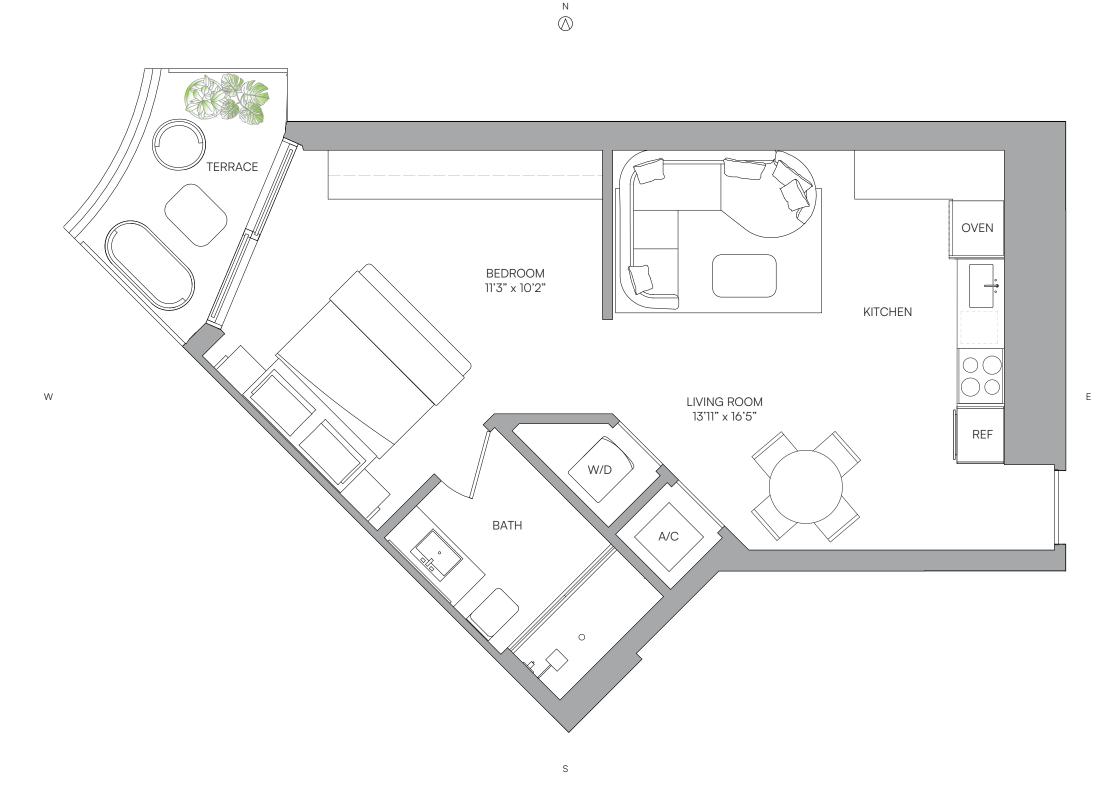

## **RESIDENCE 01** LEVELS 14-32

### RESIDENCE 01 LEVELS 14-32

### 1 BEDROOM 1 BATH

| LIVING AREA          | TERRACE  | TOTAL     |
|----------------------|----------|-----------|
| 740 Sq Ft            | 93 SQ FT | 833 SQ FT |
| 68.74 M <sup>2</sup> | 8.63 M2  | 77.37 M2  |