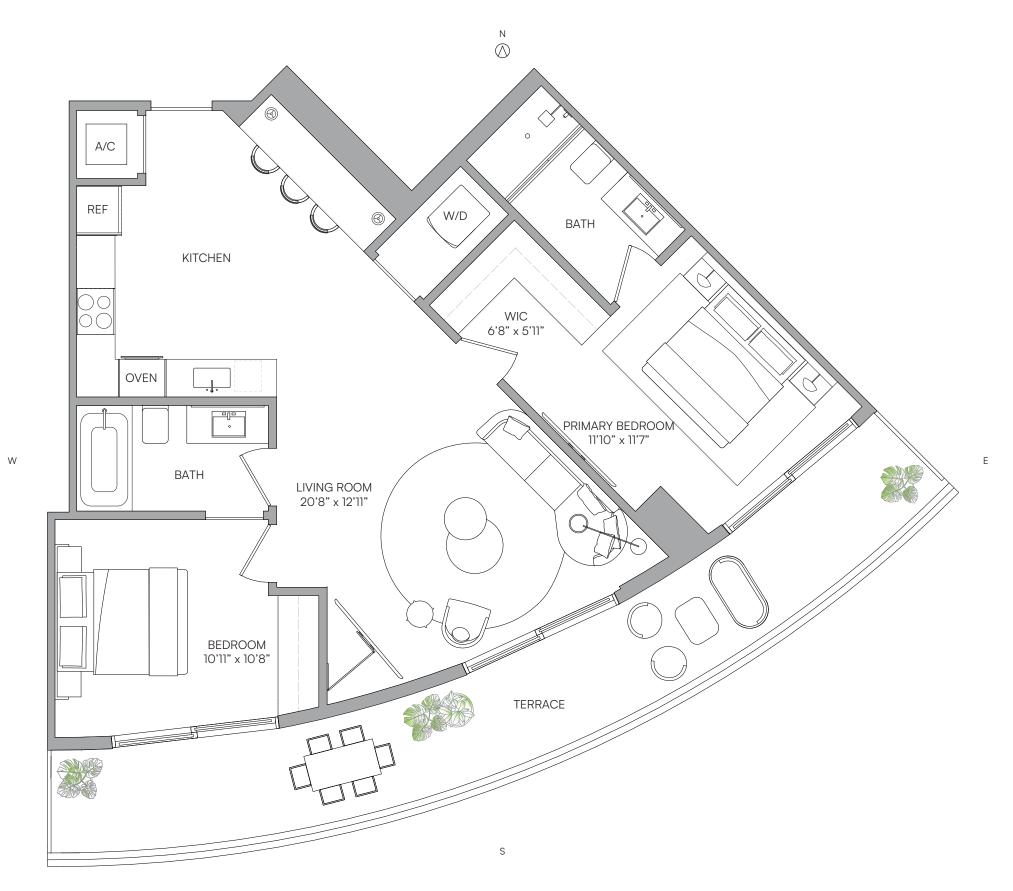

## **RESIDENCE 01** LEVELS 14-32

### RESIDENCE 01 LEVELS 14-32

### 1 BEDROOM 1 BATH

| LIVING AREA          | TERRACE  | TOTAL     |
|----------------------|----------|-----------|
| 740 Sq Ft            | 93 SQ FT | 833 SQ FT |
| 68.74 M <sup>2</sup> | 8.63 M2  | 77.37 M2  |