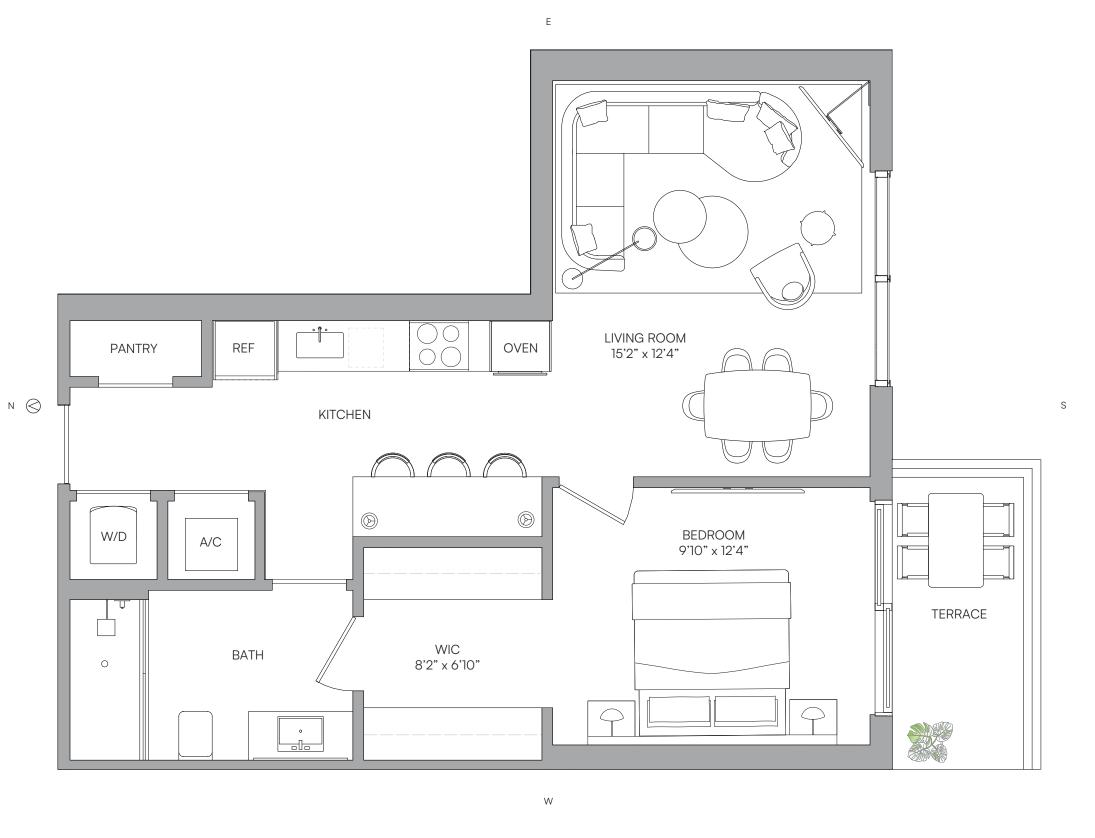

## **RESIDENCE 01** LEVELS 14-32

### RESIDENCE 01 LEVELS 14-32

### 1 BEDROOM 1 BATH

| LIVING AREA          | TERRACE  | TOTAL     |
|----------------------|----------|-----------|
| 740 Sq Ft            | 93 SQ FT | 833 SQ FT |
| 68.74 M <sup>2</sup> | 8.63 M2  | 77.37 M2  |