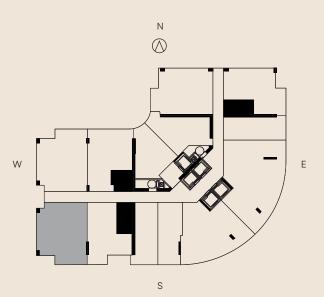

305 548 2939 • onetwentyresidences.com

RESIDENTIAL KEY PLAN LEVELS 14-30

## **RESIDENCE 04** LEVELS 14-30

### RESIDENCE 04 LEVELS 14-30

#### 2 BEDROOMS 2 BATHS

| LIVING AREA          | TERRACE   | TOTAL       |
|----------------------|-----------|-------------|
| 943 Sq Ft            | 271 SQ FT | 1,214 SQ FT |
| 87.60 M <sup>2</sup> | 25.17 M2  | 112.77 M2   |