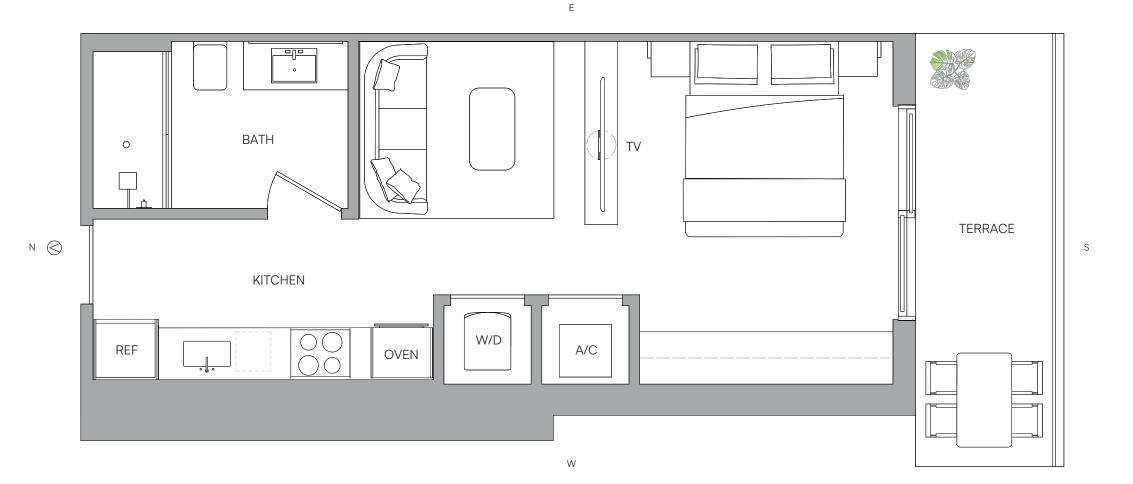

## **RESIDENCE 01** LEVELS 14-32

### RESIDENCE 01 LEVELS 14-32

### 1 BEDROOM 1 BATH

| LIVING AREA          | TERRACE  | TOTAL     |
|----------------------|----------|-----------|
| 740 Sq Ft            | 93 SQ FT | 833 SQ FT |
| 68.74 M <sup>2</sup> | 8.63 M2  | 77.37 M2  |