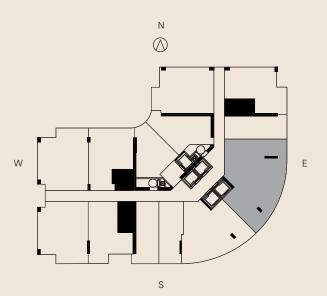

CULAR UNIT WITHIN TH CONDOMINIUM. IMPROVEMENTS, LANDSCAPING AND AMENITIES DEPICTED MAY NOT EXIST. PRICES, PLANS, ARCHITECTURAL INTERPRETATIONS AND SPECIFICATIONS ARE SUBJECT TO CHANGE WITHOUT NOTICE. THE INFORMATION PRESENTED WITHIN THIS DOCUMENT IS CONCEPTUAL. THE IMAGES AND FEATURES CONTAINED HEREIN ARE NOT TO BE RELIED UPON OR USED AS A REFERENCE FOR SPECIFICATIONS. THE FOREGOING MATTERS ARE FURTHER ADDRESSED IN THE PURCHASE AGREEMENT AND ANY ADDENDATHERETO AND THE CONDOMINIUM DOCUMENTS.

## **RESIDENCE 03** LEVELS 14-32

# 

### RESIDENCE 03 Levels 14-32

#### 3 BEDROOMS 3 BATHS

| LIVING AREA           | TERRACE   | TOTAL       |
|-----------------------|-----------|-------------|
| 1,326 Sq Ft           | 335 SQ FT | 1,661 SQ FT |
| 123.18 M <sup>2</sup> | 31.12 M2  | 154.30 M2   |





Ν

ORAL REPRESENTATIONS CANNOT BE RELIED UPON AS CORRECTLY STATING THE REPRESENTATIONS OF THE DEVELOPER. FOR CORRECT REPRESENTATIONS, MAKE REFERENCE TO THIS BROCHURE AND TO THE DOCUMENTS REQUIRED BY SECTION 718.503, FLORIDA STATUTES, TO BE FURNISHED BY A DEVELOPER TO A BUYER OR LESSEE.

NO FEDERALAGENCY HAS JUDGED THE MERITS OR VALUE, IF ANY, OF THIS PROPERTY. THIS IS NOT AN OFFERTO SELL, OR SOLICITATION OF OFFERS TO BUY, THE CONDOMINIUM UNITS IN STATES WHERE SUCH OFFER OR SOLICITATION CANNOT BE MADE. THESE DRAWINGS ARE CONCEPTUAL ONLY AND ARE FOR THE FINAL DETAIL OF THE RESIDENCES. UNITS SHOWN ARE EXAMPLES OF UNIT TYPES AND MAY NOT DEPICTACTUAL UNITS. STATED SOLARE FOOTAGES ARE RANGES FOOTAGES AND RAND RECENTAGES AND RECLARATION ON THE WINT SET FOOTAGE RETECTED FOR HALL ARE CONCEPTUAL