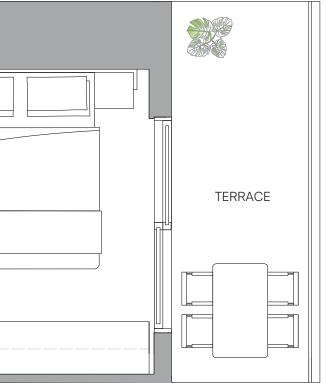

## **RESIDENCE 01** LEVELS 14-32

### RESIDENCE 01 LEVELS 14-32

### 1 BEDROOM 1 BATH

| LIVING AREA          | TERRACE  | TOTAL     |
|----------------------|----------|-----------|
| 740 Sq Ft            | 93 SQ FT | 833 SQ FT |
| 68.74 M <sup>2</sup> | 8.63 M2  | 77.37 M2  |