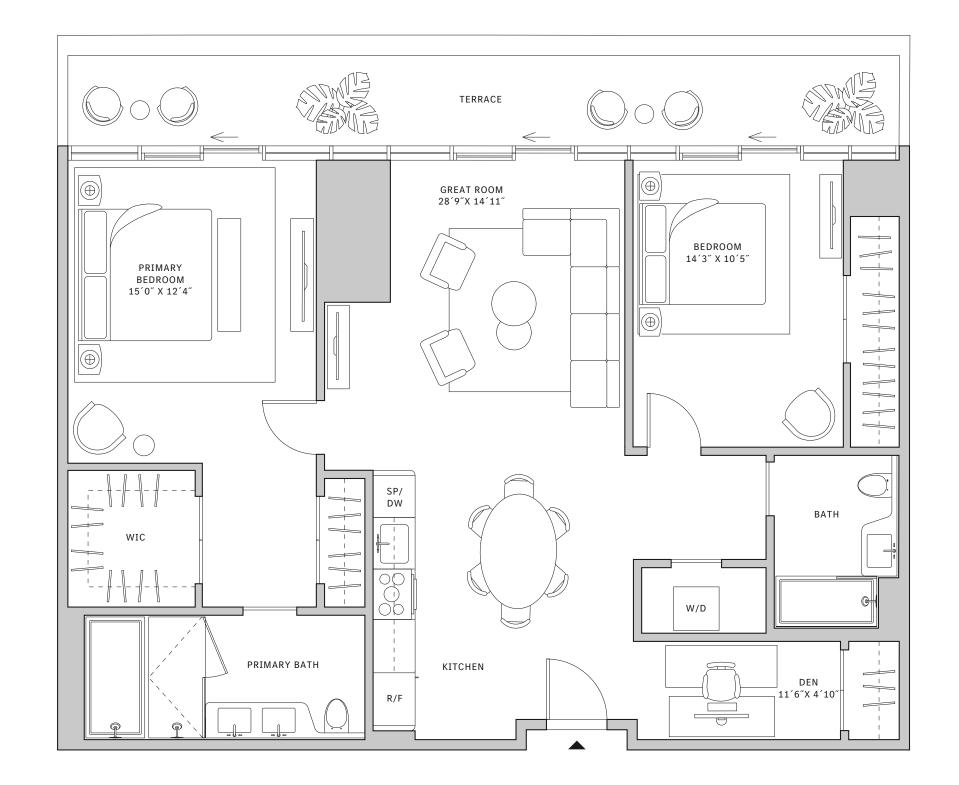

## Residence 05

#### FLOOR 52

- → 3 Bedrooms
- → 3 Bathrooms

#### **FEATURES**

NORTH

- → Corner three-bedrooms residence with panoramic East to North exposure
- → 10' floor-to-ceiling windows and sliding glass doors with direct access to 5' deep wrap-around terraces