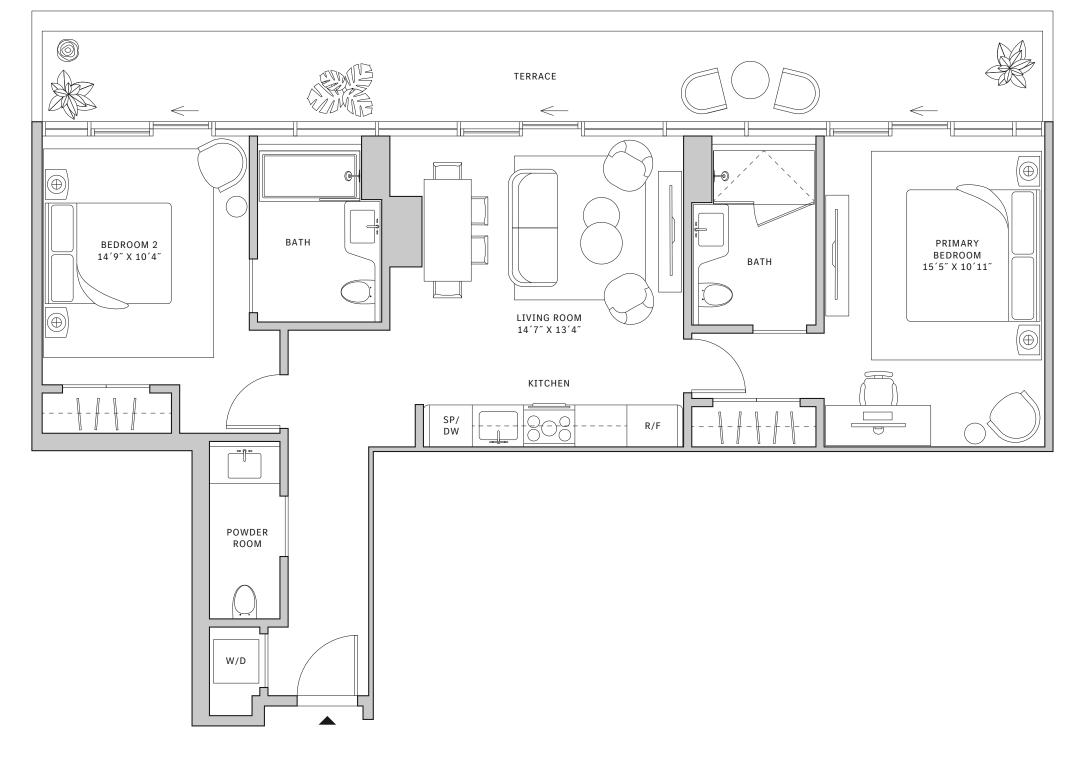

# Residence 07

#### FLOOR 53-65

- → 2 Bedrooms
- → 2 Bathrooms
- ✓ Interior: 1344 sq ft
- → Terrace: 355 sq ft

#### **FEATURES**

- with direct access to 5' deep wrap-around terraces