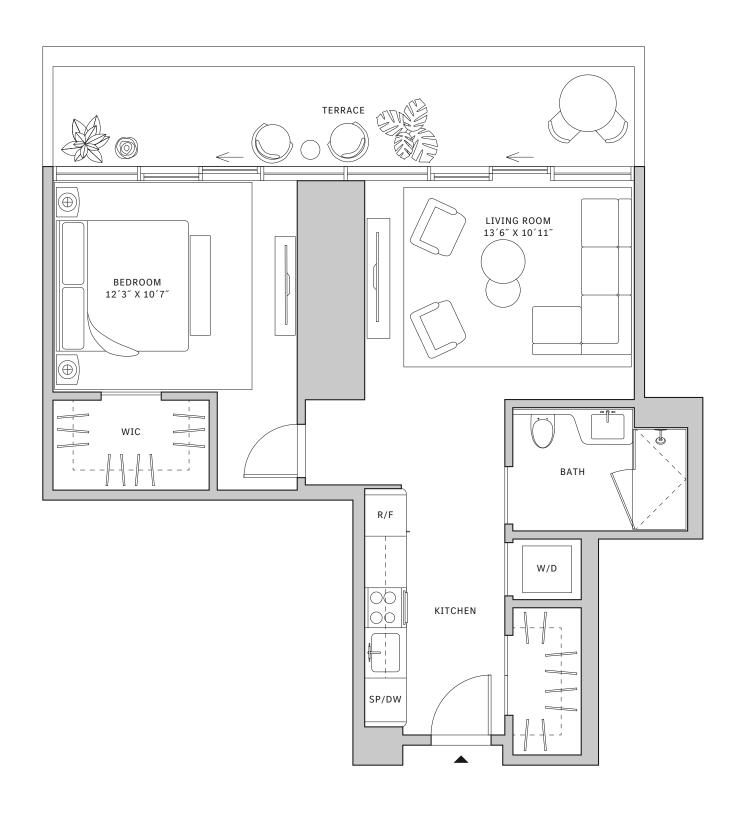

# Residence 08

#### **FLOORS 32-40**

- → 1 Bedroom
- → 1 Bathroom

#### **FEATURES**

- ∴ One bedroom residence with North exposure
- → 10' floor-to-ceiling windows and sliding glass doors with direct access to 5' deep terrace

#### NORTH