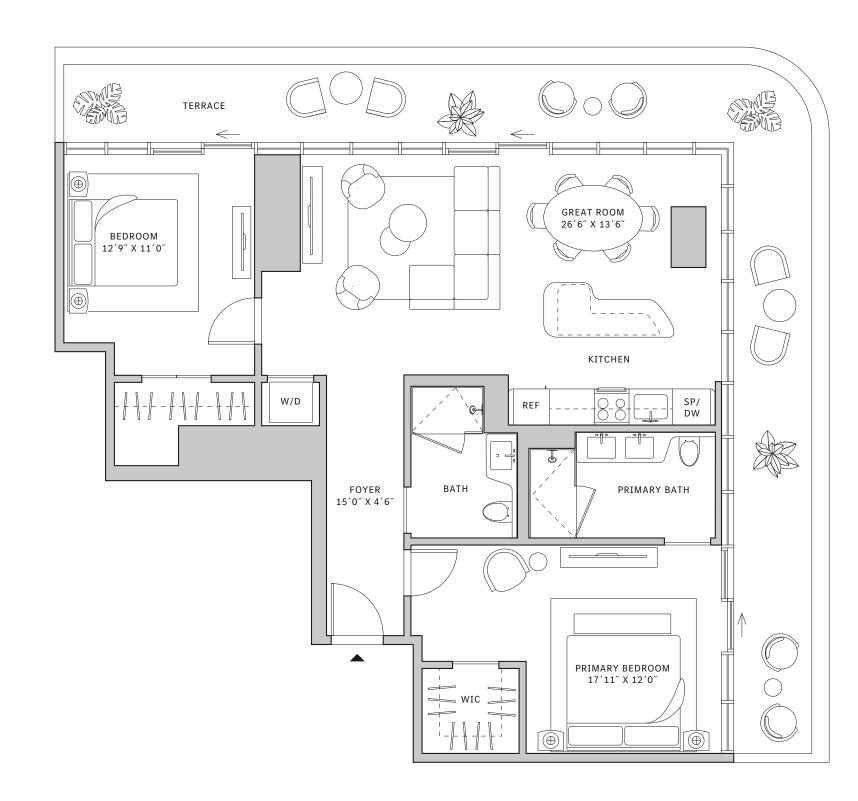

# Residence 01

#### FLOOR 52

- → 3 Bedrooms
- → 3 Bathrooms
- ↓ 1 Powder Room
- → 1 Den/Office
- ✓ Interior: 2,119 sq ft✓ Terrace: 1,288 sq ft

#### **FEATURES**

- Corner three-bedroom residence with panoramic West to North exposure
- ↓ 10' floor-to-ceiling windows and sliding glass doors with direct access to 5' deep wrap-around terraces