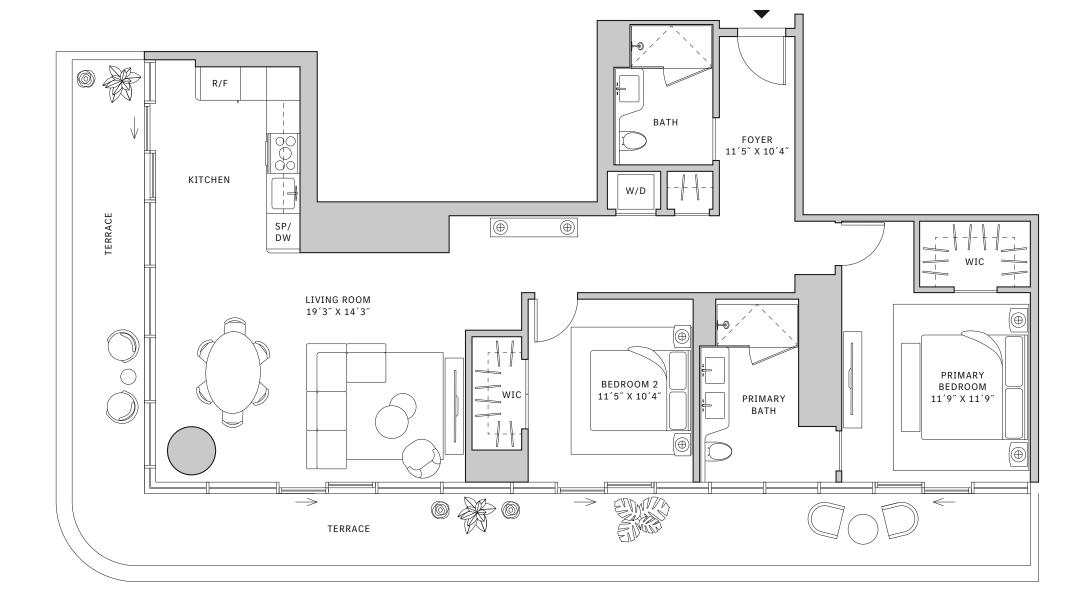

## Residence 05

#### FLOOR 52

- → 3 Bedrooms
- → 3 Bathrooms

#### **FEATURES**

NORTH

- → Corner three-bedrooms residence with panoramic East to North exposure
- → 10' floor-to-ceiling windows and sliding glass doors with direct access to 5' deep wrap-around terraces