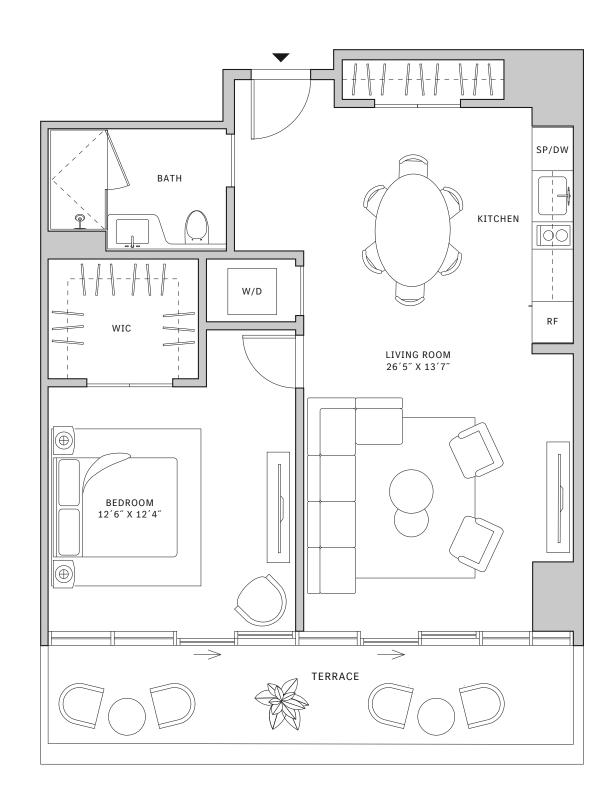

# Residence 08

#### **FLOORS 32-40**

- → 1 Bedroom
- → 1 Bathroom

#### **FEATURES**

- ∴ One bedroom residence with North exposure
- → 10' floor-to-ceiling windows and sliding glass doors with direct access to 5' deep terrace

#### NORTH

#### MIAMI.MERCEDESBENZPLACES.COM