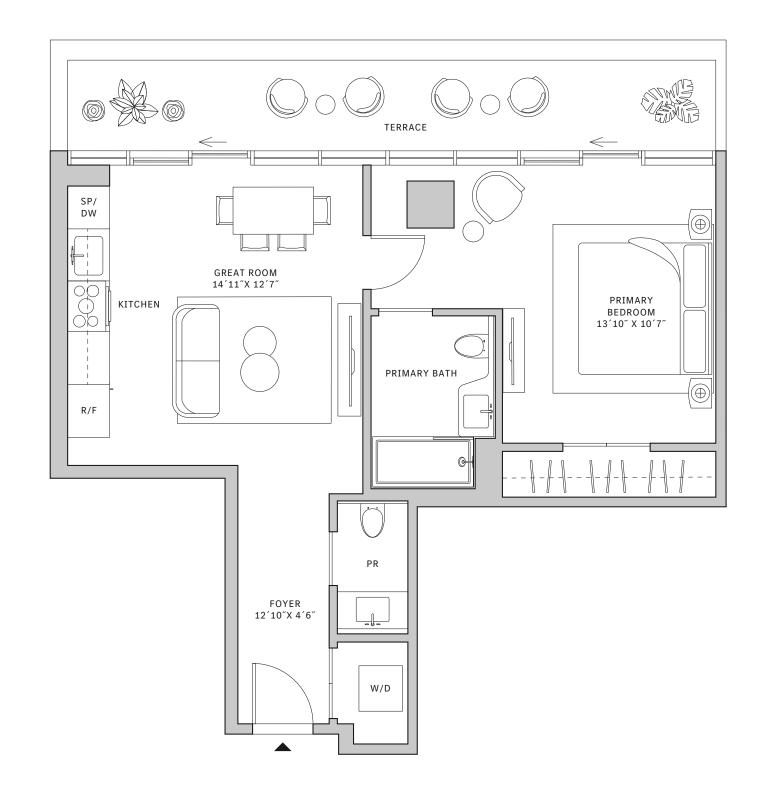

# Residence 01

#### FLOORS 42-51

- → 1 Bedroom
- → 1 Bathroom

#### **FEATURES**

- ★ Corner one-bedroom residence with panoramic West to North exposure
- with direct access to 5' deep wrap-around terraces