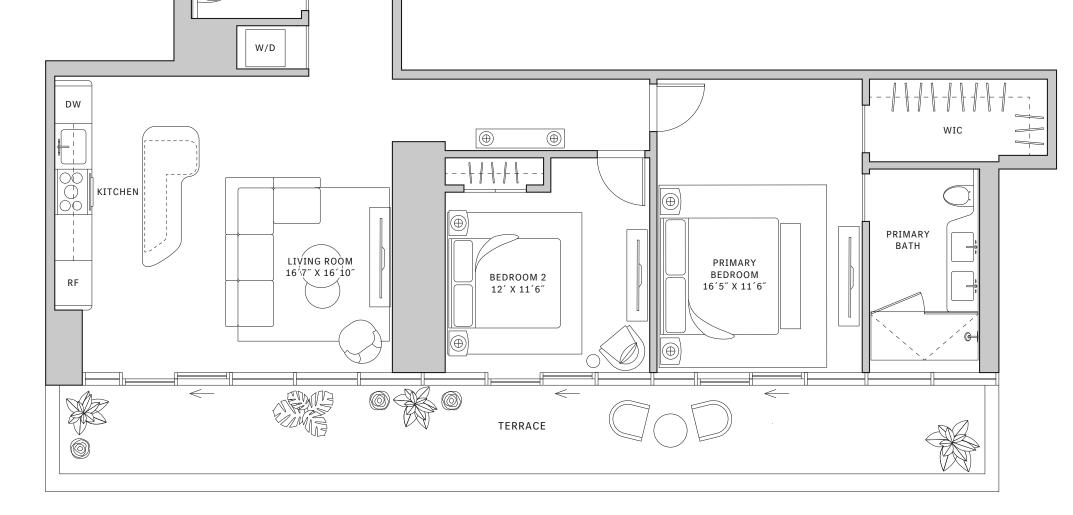

# Residence 02

#### FLOOR 53-65

- → 2 Bedrooms
- ✓ 2 Bathrooms✓ 1 Den/Office

#### **FEATURES**

- 4 10' floor-to-ceiling windows and sliding glass doors with direct access to 5' deep wrap-around terraces