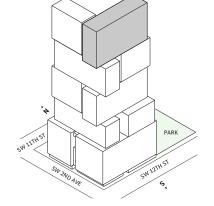

S**

- → 10' floor-to-ceiling windows and sliding glass doors with direct access to 5' deep terraces

# NORTH SW 11TH ST SW 12TH ST SW 12TH ST SW 12TH ST









# Residence 14

#### **FLOORS 32-40**

- → 2 Bedrooms
- → 2 Bathrooms
- ★ Terrace: 206 sq ft

#### **FEATURES**

NORTH

- ↓ 10' floor-to-ceiling windows and sliding glass doors with direct access to 5' deep terrace















# Residence 02

#### FLOOR 53-65

- → 2 Bedrooms
- ✓ 2 Bathrooms✓ 1 Den/Office

#### **FEATURES**

- 4 10' floor-to-ceiling windows and sliding glass doors with direct access to 5' deep wrap-around terraces











# Residence 07

#### FLOOR 53-65

- → 2 Bedrooms
- → 2 Bathrooms
- ✓ Interior: 1344 sq ft
- → Terrace: 355 sq ft

#### **FEATURES**

- with direct access to 5' deep wrap-around terraces



















# Residence 09

#### **FLOORS 32-40**

- → 2 Bedrooms
- → 2 Bathrooms
- → Terrace: 434 sq ft

#### **FEATURES**

- → Corner two-bedrooms residence with panoramic East to North exposure
- 4 10' floor-to-ceiling windows and sliding glass doors with direct access to 5' deep wrap-around terraces









#### MIAMI.MERCEDESBENZPLACES.COM







# Residence 01

#### **FLOORS 32-40**

- → 3 Bedrooms
- → 3 Bathrooms
- → 1 Den/Office
- → 1 Powder Room
- → Terrace: 602 sq ft

#### **FEATURES**

- ★ Corner three-bedroom residence with panoramic West to North exposure
- with direct access to 5' deep wrap-around terraces















# Residence 01

#### FLOOR 52

- → 3 Bedrooms
- → 3 Bathrooms
- ↓ 1 Powder Room
- → 1 Den/Office
- ✓ Interior: 2,119 sq ft✓ Terrace: 1,288 sq ft

#### *