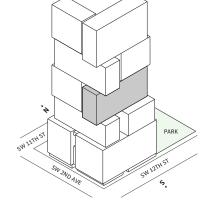

# Residence 01

#### FLOORS 42-51

- → 1 Bedroom
- → 1 Bathroom

#### **FEATURES**

- ★ Corner one-bedroom residence with panoramic West to North exposure
- with direct access to 5' deep wrap-around terraces

#### NORTH