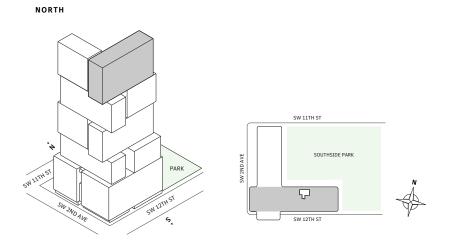

# Residence 01

#### FLOORS 42-51

- → 1 Bedroom
- → 1 Bathroom

#### **FEATURES**

- ★ Corner one-bedroom residence with panoramic West to North exposure
- with direct access to 5' deep wrap-around terraces

#### NORTH