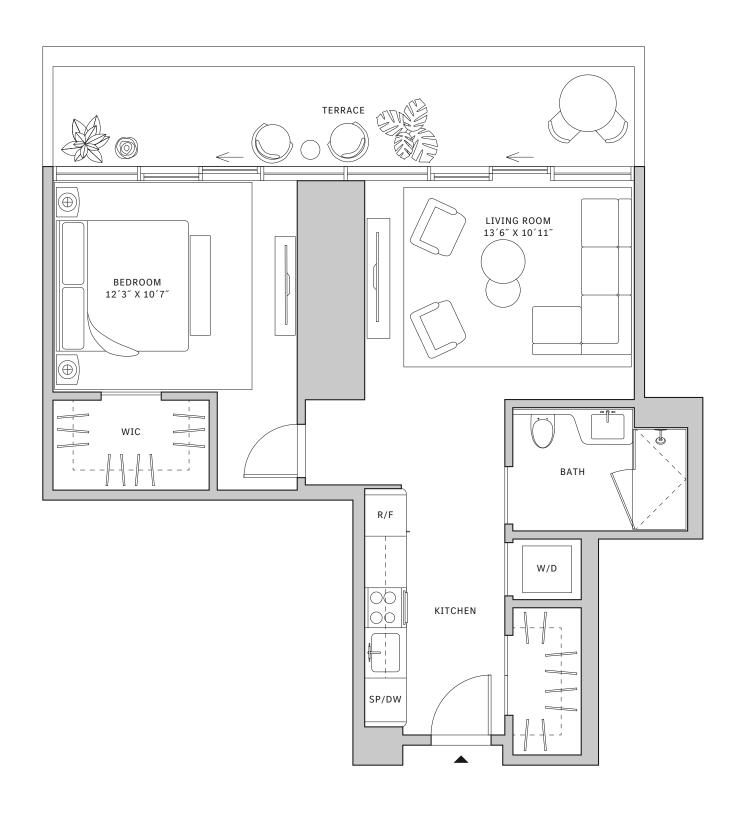

# Residence 01

#### FLOORS 42-51

- → 1 Bedroom
- → 1 Bathroom

#### **FEATURES**

- ★ Corner one-bedroom residence with panoramic West to North exposure
- with direct access to 5' deep wrap-around terraces