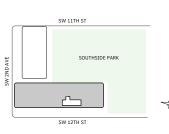

*

- → 10' floor-to-ceiling windows and sliding glass doors with direct access to 5' deep terraces

# NORTH SW 11TH ST SW 12TH ST SW 12TH ST SW 12TH ST









# Residence 14

#### **FLOORS 32-40**

- → 2 Bedrooms
- → 2 Bathrooms
- ★ Terrace: 206 sq ft

#### **FEATURES**

NORTH

- ↓ 10' floor-to-ceiling windows and sliding glass doors with direct access to 5' deep terrace















# Residence 02

#### FLOOR 53-65

- → 2 Bedrooms
- ✓ 2 Bathrooms✓ 1 Den/Office

#### **FEATURES**

- 4 10' floor-to-ceiling windows and sliding glass doors with direct access to 5' deep wrap-around terraces











# Residence 07

#### FLOOR 53-65

- → 2 Bedrooms
- → 2 Bathrooms
- ✓ Interior: 1344 sq ft
- → Terrace: 355 sq ft

#### **FEATURES**

- with direct access to 5' deep wrap-around terraces



















# Residence 09

#### **FLOORS 32-40**

- → 2 Bedrooms
- → 2 Bathrooms
- → Terrace: 434 sq ft

#### **FEATURES**

- → Corner two-bedrooms residence with panoramic East to North exposure
- 4 10' floor-to-ceiling windows and sliding glass doors with direct access to 5' deep wrap-around terraces









#### MIAMI.MERCEDESBENZPLACES.COM







# Residence 01

#### **FLOORS 32-40**

- → 3 Bedrooms
- → 3 Bathrooms
- → 1 Den/Office
- → 1 Powder Room
- → Terrace: 602 sq ft

#### **FEATURES**

- ★ Corner three-bedroom residence with panoramic West to North exposure
- with direct access to 5' deep wrap-around terraces















# Residence 01

#### FLOOR 52

- → 3 Bedrooms
- → 3 Bathrooms
- ↓ 1 Powder Room
- → 1 Den/Office
- ✓ Interior: 2,119 sq ft✓ Terrace: 1,288 sq ft

#### **F