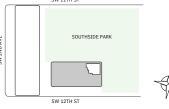

ce: 154 sq ft

#### **FEATURES**

- → One bedroom residence with South exposure
- 4 10' floor-to-ceiling windows and sliding glass doors with direct access to 5' deep wrap-around terraces

#### NORTH







#### MIAMI.MERCEDESBENZPLACES.COM









# Residence 02

#### FLOORS 42-51

- → 2 Bedrooms
- → 2 Bathrooms
- ↓ 1 Powder Room↓ Interior: 1,057 sq ft
- ★ Terrace: 276 sq ft

#### **FEATURES**

- → 10' floor-to-ceiling windows and sliding glass doors with direct access to 5' deep terraces

# NORTH SW 11TH ST SW 12TH ST SW 12TH ST SW 12TH ST









# Residence 04

#### FLOORS 42-51

- → 2 Bedroom
- → 2 Bathroom

- → Terrace: 445 sq ft

#### **FEATURES**

NORTH

- ★ Corner two-bedroom residence with panoramic East to North exposure
- with direct access to 5' deep wrap-around terraces









TERRACE

#### MIAMI.MERCEDESBENZPLACES.COM

**Developed by JDS DEVELOPMENT GROUP Exclusive Sales & Marketing by SERHANT. NEW DEVELOPMENT.** 





BEDROOM 2



# Residence 04

#### FLOORS 42-51

- → 2 Bedroom
- → 2 Bathroom

- → Terrace: 445 sq ft

#### **FEATURES**

NORTH

- ★ Corner two-bedroom residence with panoramic East to North exposure
- with direct access to 5' deep wrap-around terraces









TERRACE

#### MIAMI.MERCEDESBENZPLACES.COM

**Developed by JDS DEVELOPMENT GROUP Exclusive Sales & Marketing by SERHANT. NEW DEVELOPMENT.** 





BEDROOM 2



# Residence 07

#### FLOORS 42-51

- South Tower
- → 2 Bedroom
- → 2 Bathroom
- → Terrace: 480 sq ft

#### **FEATURES**

NORTH

- → Corner two-bedroom residence with panoramic West to South exposure
- → 10' floor-to-ceiling wind