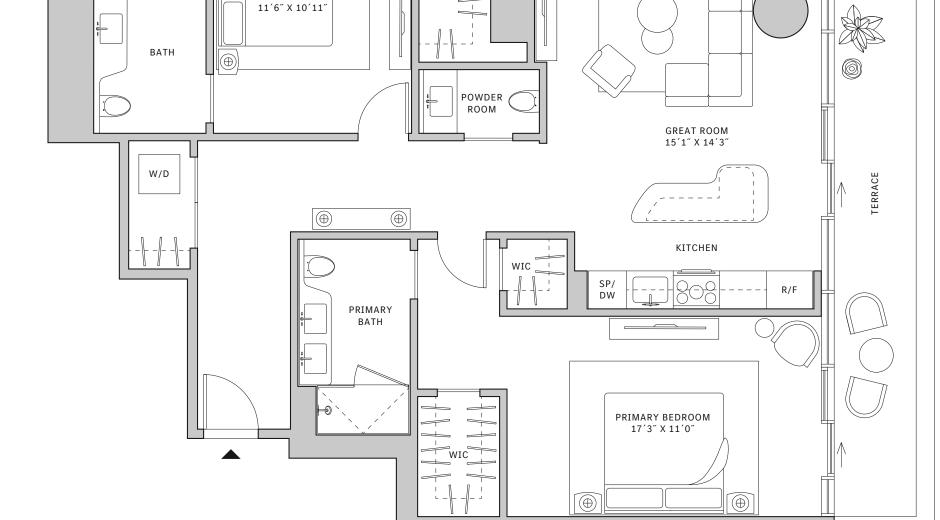

#### FLOOR 52

- → 3 Bedrooms
- → 3 Bathrooms
- ↓ 1 Powder Room
- → 1 Den/Office
- ✓ Interior: 2,119 sq ft✓ Terrace: 1,288 sq ft

#### **FEATURES**

- Corner three-bedroom residence with panoramic West to North exposure
- ↓ 10' floor-to-ceiling windows and sliding glass doors with direct access to 5' deep wrap-around terraces