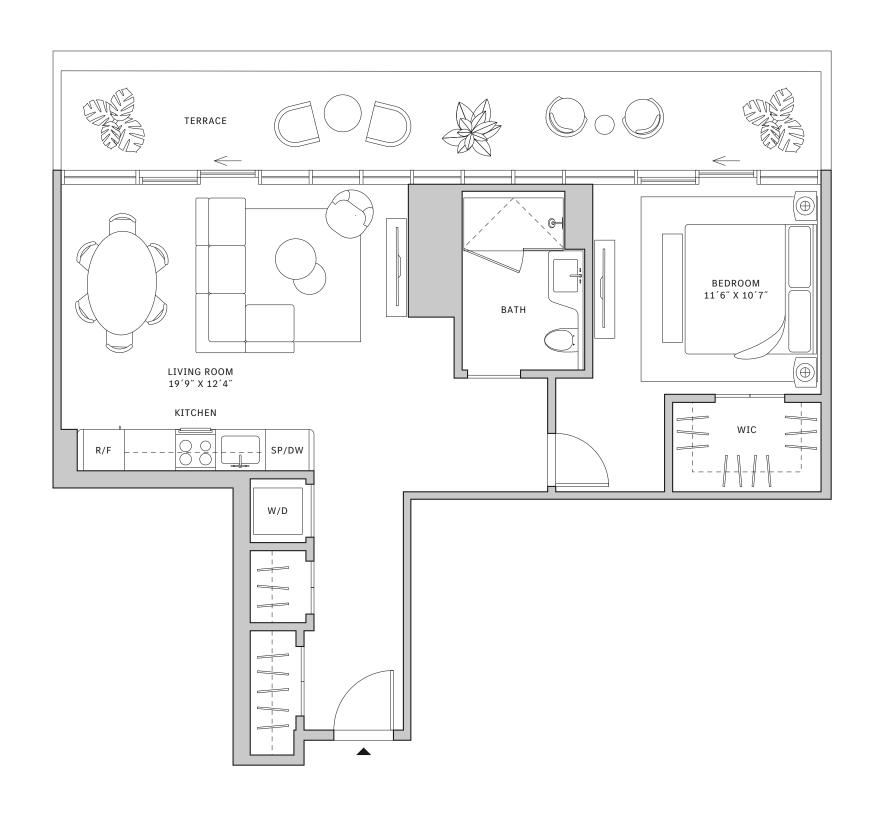

# Residence 01

#### FLOORS 42-51

- → 1 Bedroom
- → 1 Bathroom

#### **FEATURES**

- ★ Corner one-bedroom residence with panoramic West to North exposure
- with direct access to 5' deep wrap-around terraces