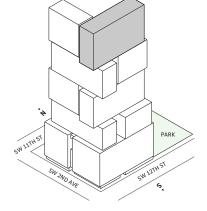

# Residence 01

#### FLOORS 42-51

- → 1 Bedroom
- → 1 Bathroom

#### **FEATURES**

- ★ Corner one-bedroom residence with panoramic West to North exposure
- with direct access to 5' deep wrap-around terraces

#### NORTH