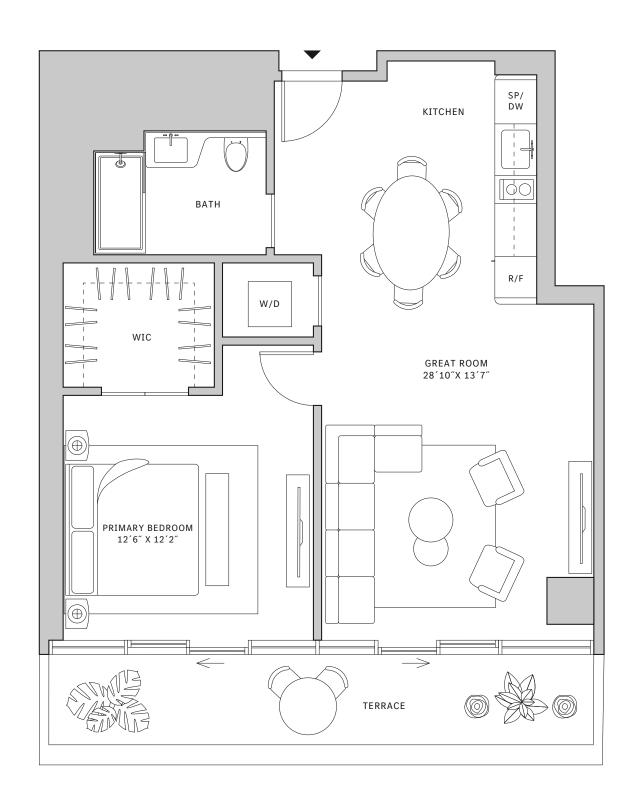

# Residence 04

#### FLOOR 52

- → 1 Bedroom
- → 1 Bathroom
- ↓ 1 Powder Room↓ Interior: 725 sq ft

#### **FEATURES**

- ∴ One bedroom residence with North exposure
- 4 10' floor-to-ceiling windows and sliding glass doors with direct access to 5' deep wrap-around terraces