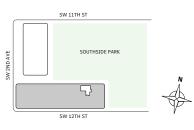

1

- → 1 Bedroom
- → 1 Bathroom

#### **FEATURES**

- ★ Corner one-bedroom residence with panoramic West to North exposure
- with direct access to 5' deep wrap-around terraces

#### NORTH







#### MIAMI.MERCEDESBENZPLACES.COM









# Residence 02

#### **FLOORS 32-40**

- ↓ 1 Bedroom
- → 1 Bathroom
- → 1 Den/Office
- → Private Terrace
- → Terrace: 166 sq ft

#### **FEATURES**

- ∴ One bedroom residence with North exposure
- ↓ 10' floor-to-ceiling windows and sliding glass doors with direct access to 5' deep terrace

#### NORTH

















# Residence 08

#### **FLOORS 32-40**

- → 1 Bedroom
- → 1 Bathroom

#### **FEATURES**

- ∴ One bedroom residence with North exposure
- → 10' floor-to-ceiling windows and sliding glass doors with direct access to 5' deep terrace

#### NORTH





#### MIAMI.MERCEDESBENZPLACES.COM









# Residence 10

#### FLOOR 53-65

- → 1 Bedroom
- ↓ 1 Bathroom
- ✓ Interior: 803 sq ft✓ Terrace: 154 sq ft

#### **FEATURES**

- → One bedroom residence with South exposure
- 4 10' floor-to-ceiling windows and sliding glass doors with direct access to 5' deep wrap-around terraces

#### NORTH







#### MIAMI.MERCEDESBENZPLACES.COM









# Residence 11

#### **FLOORS 32-40**

- → 1 Bedroom
- ↓ 1 Bathroom
- 人 1 Den/Office
- ✓ Interior: 728 sq ft✓ Terrace: 127 sq ft

#### **FEATURES**

- → One bedroom residence with South exposure
- ↓ 10' floor-to-ceiling windows and sliding glass doors with direct access to 5' deep terrace

#### NORTH







#### MIAMI.MERCEDESBENZPLACES.COM









# Residence 04

#### FLOOR 52

- → 1 Bedroom
- → 1 Bathroom