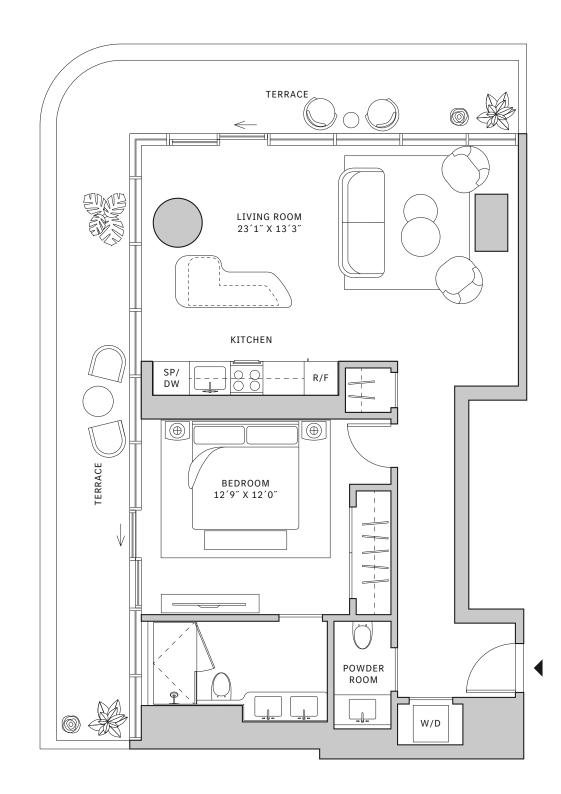

# Residence 04

#### FLOOR 52

- → 1 Bedroom
- → 1 Bathroom
- ↓ 1 Powder Room↓ Interior: 725 sq ft

#### **FEATURES**

- ∴ One bedroom residence with North exposure
- 4 10' floor-to-ceiling windows and sliding glass doors with direct access to 5' deep wrap-around terraces