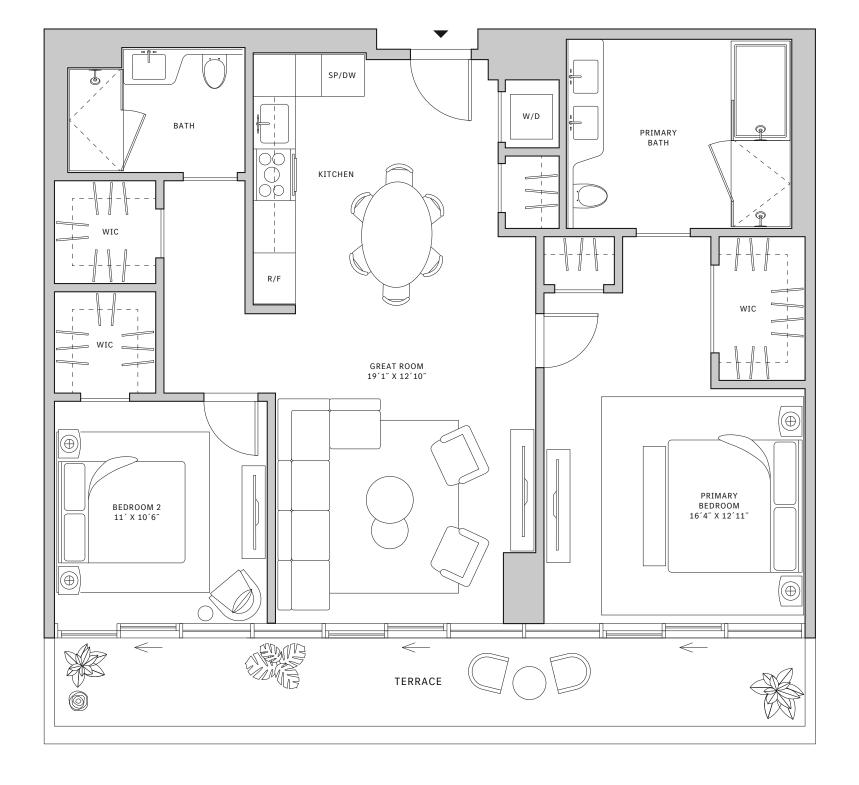

# Residence 02

#### FLOOR 53-65

- → 2 Bedrooms
- ✓ 2 Bathrooms✓ 1 Den/Office

#### **FEATURES**

- 4 10' floor-to-ceiling windows and sliding glass doors with direct access to 5' deep wrap-around terraces