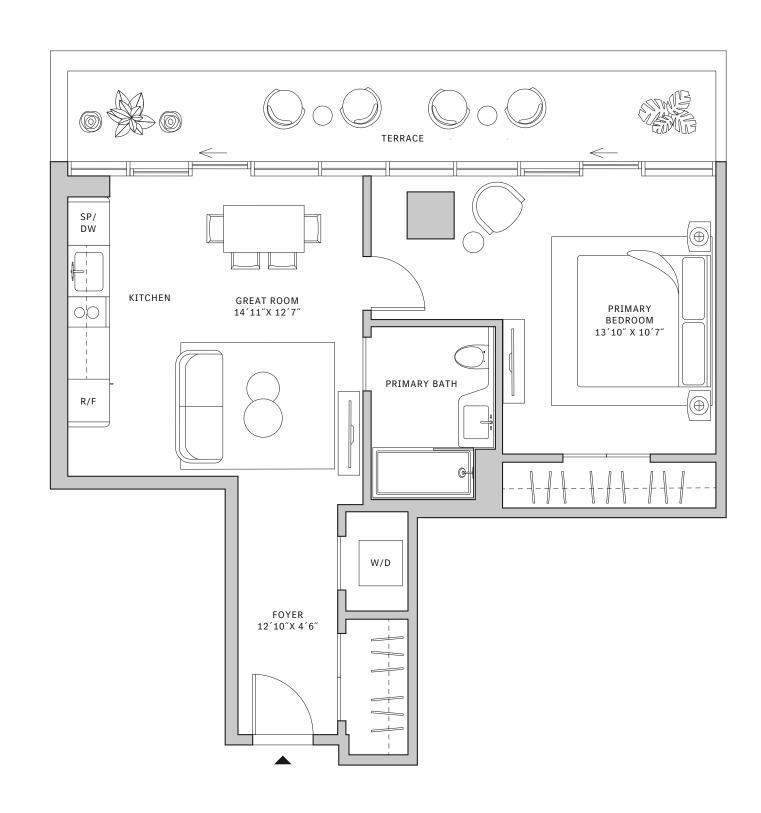

# Residence 01

#### FLOORS 42-51

- → 1 Bedroom
- → 1 Bathroom

#### **FEATURES**

- ★ Corner one-bedroom residence with panoramic West to North exposure
- with direct access to 5' deep wrap-around terraces