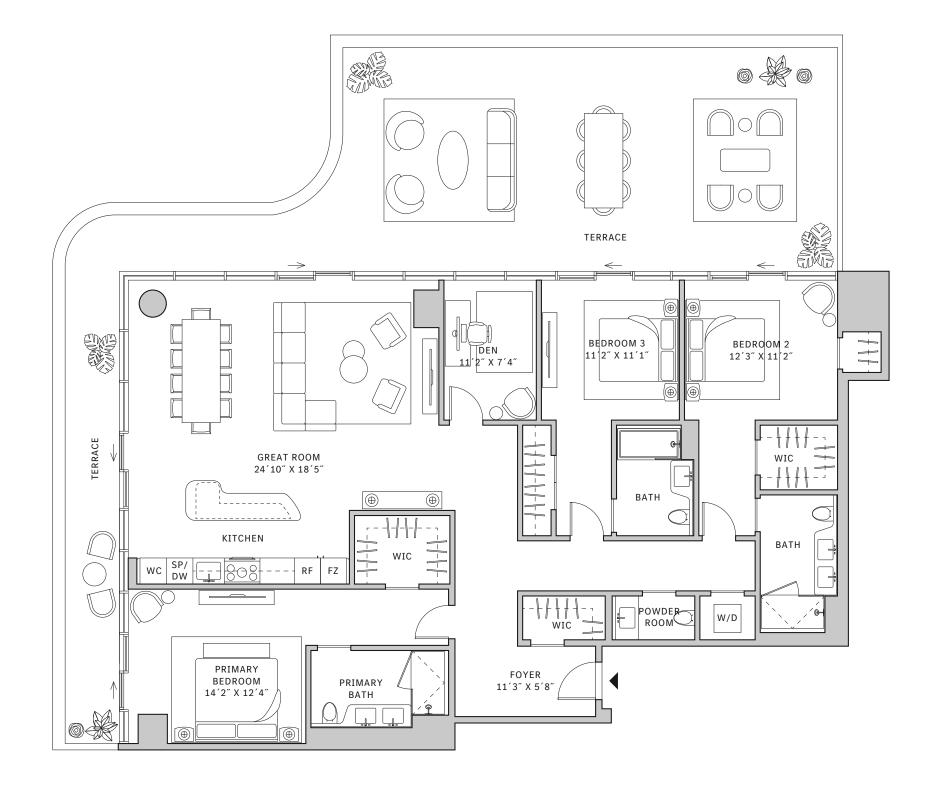

# Residence 01

#### FLOOR 52

- → 3 Bedrooms
- → 3 Bathrooms
- ↓ 1 Powder Room
- → 1 Den/Office
- ✓ Interior: 2,119 sq ft✓ Terrace: 1,288 sq ft

#### **FEATURES**

- Corner three-bedroom residence with panoramic West to North exposure
- ↓ 10' floor-to-ceiling windows and sliding glass doors with direct access to 5' deep wrap-around terraces