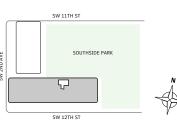

en/Office
- ✓ Interior: 728 sq ft✓ Terrace: 127 sq ft

#### **FEATURES**

- → One bedroom residence with South exposure
- ↓ 10' floor-to-ceiling windows and sliding glass doors with direct access to 5' deep terrace

#### NORTH







#### MIAMI.MERCEDESBENZPLACES.COM









# Residence 04

#### FLOOR 52

- → 1 Bedroom
- → 1 Bathroom
- ↓ 1 Powder Room↓ Interior: 725 sq ft

#### **FEATURES**

- ∴ One bedroom residence with North exposure
- 4 10' floor-to-ceiling windows and sliding glass doors with direct access to 5' deep wrap-around terraces













# Residence 04

#### FLOOR 53-65

- → 1 Bedroom
- → 1 Bathroom
- ✓ Interior: 725 sq ft
- → Terrace: 182 sq ft

#### **FEATURES**

NORTH

- ∴ One bedroom residence with North exposure
- with direct access to 5' deep wrap-around terraces





#### MIAMI.MERCEDESBENZPLACES.COM









# Residence 06

#### FLOOR 42-51

- ▲ 1 Bedroom
- ↓ 1 Bathroom↓ 1 Den/Office
- ✓ Interior: 938 sq ft

#### **FEATURES**

- → One bedroom residence with South exposure
- → 10' floor-to-ceiling windows and sliding glass doors with direct access to 5' deep wrap-around terraces

#### NORTH















# Residence 07

**FLOORS 32-40** 

- → 1 Bedroom
- → 1 Bathroom
- → Terrace: 213 sq ft

#### **FEATURES**

- ∴ One bedroom residence with North exposure
- ↓ 10' floor-to-ceiling windows and sliding glass doors with direct access to 5' deep terrace

#### NORTH







#### MIAMI.MERCEDESBENZPLACES.COM









# Residence 08

#### **FLOORS 32-40**

- → 1 Bedroom
- → 1 Bathroom

#### **FEATURES**

- ∴ One bedroom residence with North exposure
- → 10'