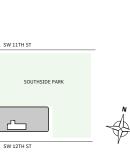

- → 10' floor-to-ceiling windows and sliding glass doors with direct access to 5' deep terraces

# NORTH SW 11TH ST SW 12TH ST SW 12TH ST SW 12TH ST









# Residence 14

#### **FLOORS 32-40**

- → 2 Bedrooms
- → 2 Bathrooms
- ★ Terrace: 206 sq ft

#### **FEATURES**

NORTH

- ↓ 10' floor-to-ceiling windows and sliding glass doors with direct access to 5' deep terrace















# Residence 02

#### FLOOR 53-65

- → 2 Bedrooms
- ✓ 2 Bathrooms✓ 1 Den/Office

#### **FEATURES**

- 4 10' floor-to-ceiling windows and sliding glass doors with direct access to 5' deep wrap-around terraces











# Residence 07

#### FLOOR 53-65

- → 2 Bedrooms
- → 2 Bathrooms
- ✓ Interior: 1344 sq ft
- → Terrace: 355 sq ft

#### **FEATURES**

- with direct access to 5' deep wrap-around terraces



















# Residence 09

#### **FLOORS 32-40**

- → 2 Bedrooms
- → 2 Bathrooms
- → Terrace: 434 sq ft

#### **FEATURES**

- → Corner two-bedrooms residence with panoramic East to North exposure
- 4 10' floor-to-ceiling windows and sliding glass doors with direct access to 5' deep wrap-around terraces









#### MIAMI.MERCEDESBENZPLACES.COM







# Residence 01

#### **FLOORS 32-40**

- → 3 Bedrooms
- → 3 Bathrooms
- → 1 Den/Office
- → 1 Powder Room
- → Terrace: 602 sq ft

#### **FEATURES**

- ★ Corner three-bedroom residence with panoramic West to North exposure
- with direct access to 5' deep wrap-around terraces















# Residence 01

#### FLOOR 52

- → 3 Bedrooms
- → 3 Bathrooms
- ↓ 1 Powder Room
- → 1 Den/Office
- ✓ Interior: 2,119 sq ft✓ Terrace: 1,288 sq ft

#### **FEA