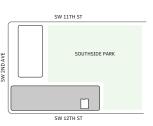

10' floor-to-ceiling windows and sliding glass doors with direct access to 5' deep terrace

#### NORTH





#### MIAMI.MERCEDESBENZPLACES.COM









# Residence 10

#### FLOOR 53-65

- → 1 Bedroom
- ↓ 1 Bathroom
- ✓ Interior: 803 sq ft✓ Terrace: 154 sq ft

#### **FEATURES**

- → One bedroom residence with South exposure
- 4 10' floor-to-ceiling windows and sliding glass doors with direct access to 5' deep wrap-around terraces

#### NORTH







#### MIAMI.MERCEDESBENZPLACES.COM









# Residence 11

#### **FLOORS 32-40**

- → 1 Bedroom
- ↓ 1 Bathroom
- 人 1 Den/Office
- ✓ Interior: 728 sq ft✓ Terrace: 127 sq ft

#### **FEATURES**

- → One bedroom residence with South exposure
- ↓ 10' floor-to-ceiling windows and sliding glass doors with direct access to 5' deep terrace

#### NORTH







#### MIAMI.MERCEDESBENZPLACES.COM









# Residence 04

#### FLOOR 52

- → 1 Bedroom
- → 1 Bathroom
- ↓ 1 Powder Room↓ Interior: 725 sq ft

#### **FEATURES**

- ∴ One bedroom residence with North exposure
- 4 10' floor-to-ceiling windows and sliding glass doors with direct access to 5' deep wrap-around terraces













# Residence 04

#### FLOOR 53-65

- → 1 Bedroom
- → 1 Bathroom
- ✓ Interior: 725 sq ft
- → Terrace: 182 sq ft

#### **FEATURES**

NORTH

- ∴ One bedroom residence with North exposure
- with direct access to 5' deep wrap-around terraces





#### MIAMI.MERCEDESBENZPLACES.COM









# Residence 06

#### FLOOR 42-51

- ▲ 1 Bedroom
- ↓ 1 Bathroom↓ 1 Den/Office
- ✓ Interior: 938 sq ft

#### **FEATURES**

- → One bedroom residence with South exposure
- → 10' floor-to