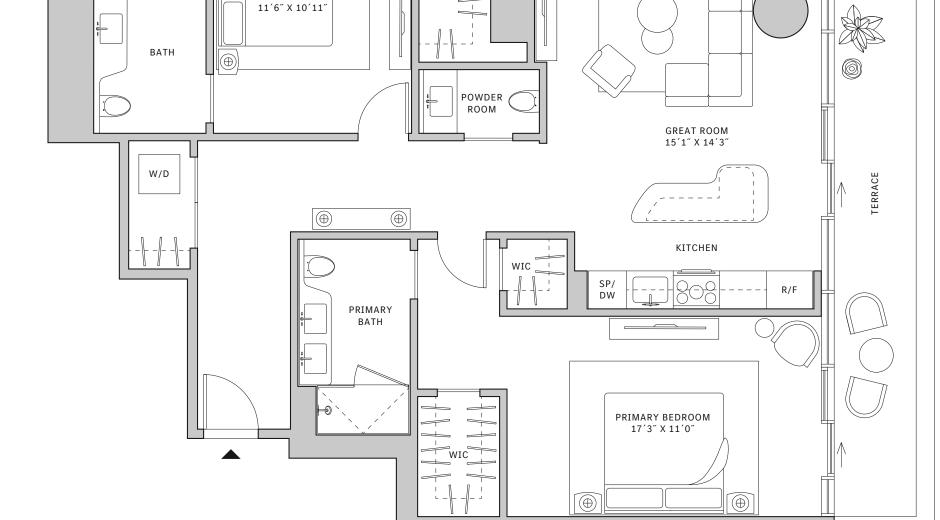

## Residence 05

#### FLOOR 52

- → 3 Bedrooms
- → 3 Bathrooms

#### **FEATURES**

NORTH

- → Corner three-bedrooms residence with panoramic East to North exposure
- → 10' floor-to-ceiling windows and sliding glass doors with direct access to 5' deep wrap-around terraces