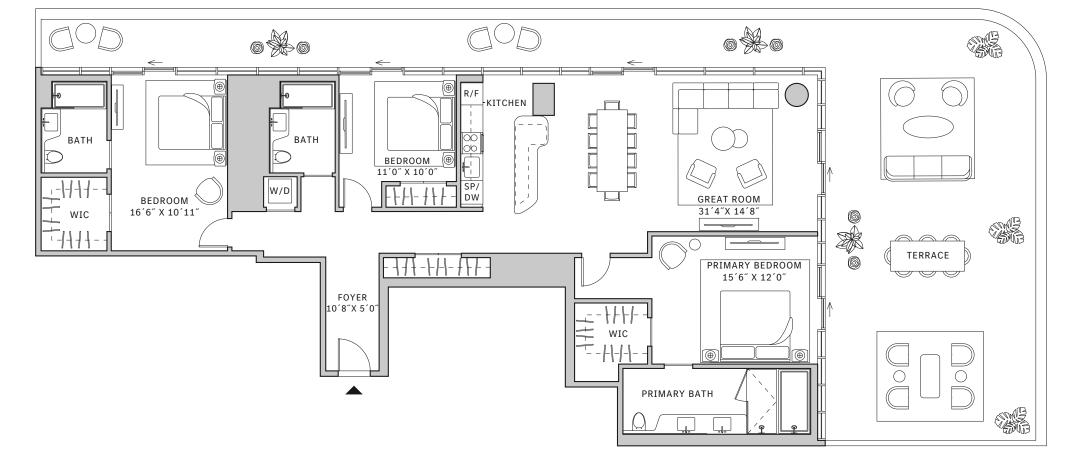

## Residence 05

#### FLOOR 52

- → 3 Bedrooms
- → 3 Bathrooms

#### **FEATURES**

NORTH

- → Corner three-bedrooms residence with panoramic East to North exposure
- → 10' floor-to-ceiling windows and sliding glass doors with direct access to 5' deep wrap-around terraces