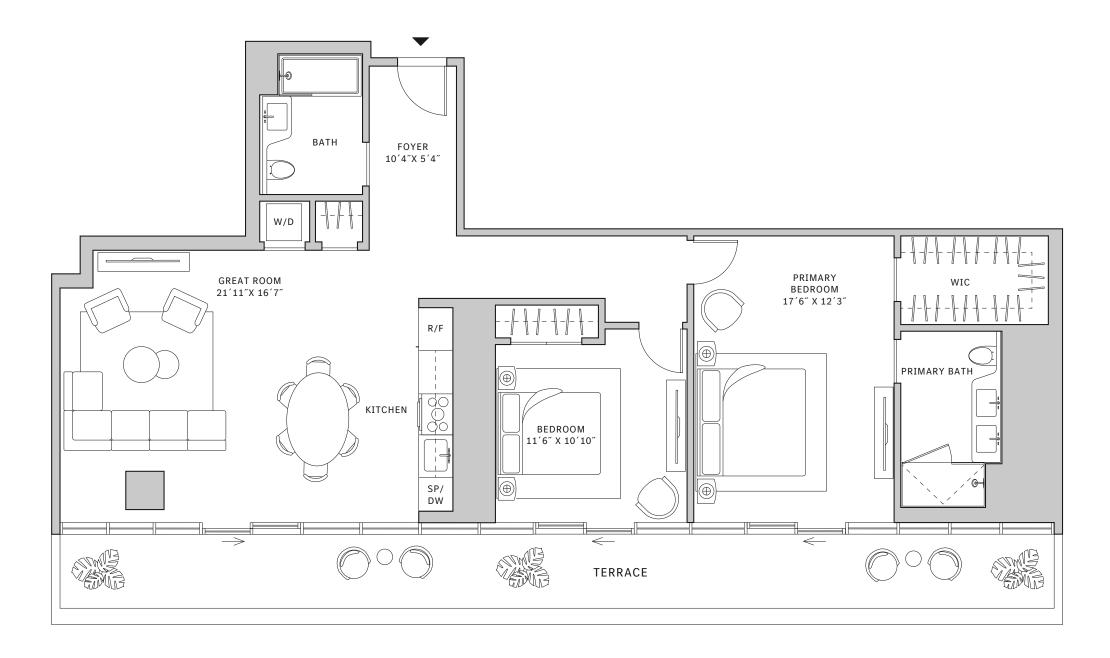

#### **FEATURES**

NORTH

- ★ Corner two-bedroom residence with panoramic East to North exposure
- with direct access to 5' deep wrap-around terraces

TERRACE

#### MIAMI.MERCEDESBENZPLACES.COM

**Developed by JDS DEVELOPMENT GROUP Exclusive Sales & Marketing by SERHANT. NEW DEVELOPMENT.** 

BEDROOM 2