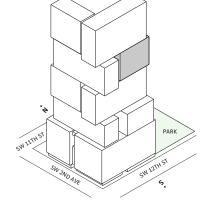

# Residence 01

#### FLOORS 42-51

- → 1 Bedroom
- → 1 Bathroom

#### **FEATURES**

- ★ Corner one-bedroom residence with panoramic West to North exposure
- with direct access to 5' deep wrap-around terraces