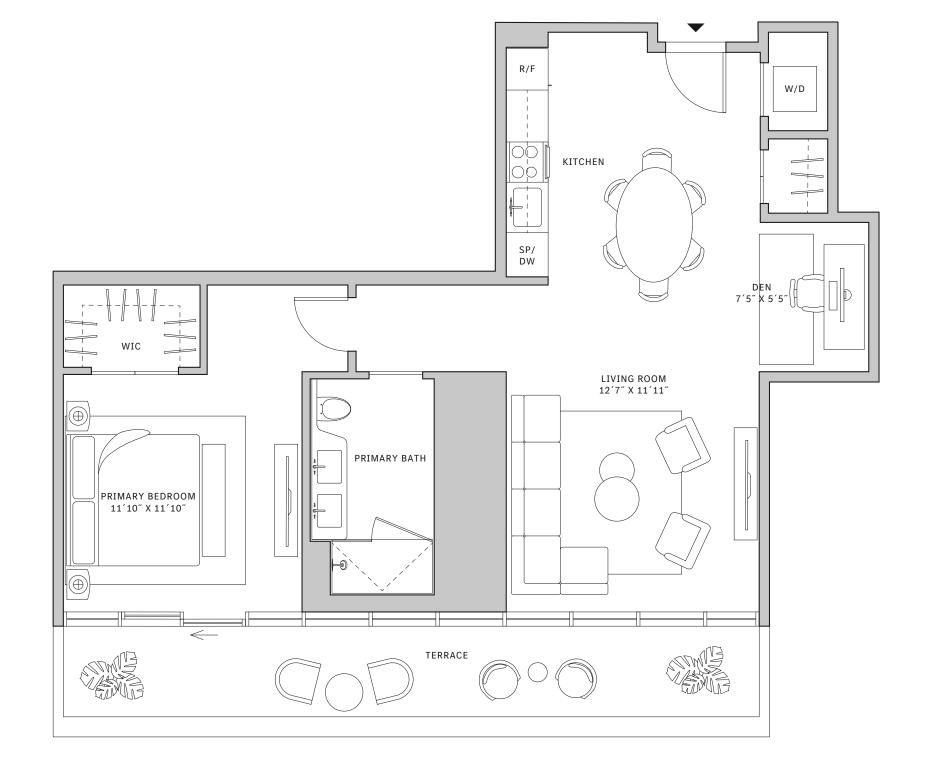

# Residence 11

#### **FLOORS 32-40**

- → 1 Bedroom
- ↓ 1 Bathroom
- 人 1 Den/Office
- ✓ Interior: 728 sq ft✓ Terrace: 127 sq ft

#### **FEATURES**

- → One bedroom residence with South exposure
- ↓ 10' floor-to-ceiling windows and sliding glass doors with direct access to 5' deep terrace

#### NORTH

#### MIAMI.MERCEDESBENZPLACES.COM