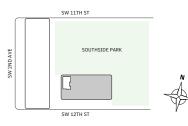

# Residence 01

#### FLOORS 42-51

- → 1 Bedroom
- → 1 Bathroom

#### **FEATURES**

- ★ Corner one-bedroom residence with panoramic West to North exposure
- with direct access to 5' deep wrap-around terraces

#### NORTH







#### MIAMI.MERCEDESBENZPLACES.COM









# Residence 02

#### **FLOORS 32-40**

- ↓ 1 Bedroom
- → 1 Bathroom
- → 1 Den/Office
- → Private Terrace
- → Terrace: 166 sq ft

#### **FEATURES**

- ∴ One bedroom residence with North exposure
- ↓ 10' floor-to-ceiling windows and sliding glass doors with direct access to 5' deep terrace

#### NORTH

















# Residence 08

#### **FLOORS 32-40**

- → 1 Bedroom
- → 1 Bathroom

#### **FEATURES**

- ∴ One bedroom residence with North exposure
- → 10' floor-to-ceiling windows and sliding glass doors with direct access to 5' deep terrace

#### NORTH





#### MIAMI.MERCEDESBENZPLACES.COM









# Residence 10

#### FLOOR 53-65

- → 1 Bedroom
- ↓ 1 Bathroom
- ✓ Interior: 803 sq ft✓ Terrace: 154 sq ft

#### **FEATURES**

- → One bedroom res