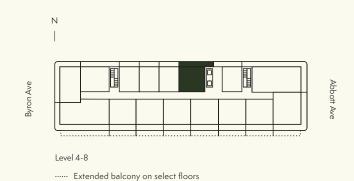

room (as if the room were a perfect rectangle), without regard for any cutouts. Accordingly, the area of the actual room will typically be smaller than the product obtained by multiplying the stated length times width. All dimensions are approximate and may vary with actual construction, and all floor plans and development plans are subject to change. All depictions of furniture, appliances, counters and other matters of detail, including, without limitation, items of finish and decoration, are conceptual only and are not necessarily included in each Unit. Said items are only included if and to the extent provided in your purchase agreement.



ELLA

ELLA

Levels 4-8

1 Bedroom

1 Bathroom

Interior 571 SF / 53 SM

Exterior 167 SF / 16 SM

Total 738 SF / 69 SM

Dimensions 23'-9" x 22'-4"





EllaMiamiBeach.com 786-919-6940 6940 Abbott Ave, Miami Beach FL, 33141

Stated dimensions are measured to the exterior boundaries of the exterior walls and the centerline of interior demising walls and in fact vary from the dimensions that would be determined by using the description and definition of the "Unit" set forth in the Declaration (which generally only includes the interior airspace between the perimeter walls and excludes interior structural components). For the precise Unit boundaries, see Section 3.2 of the Declaration. The area of the Unit, determined in accordance with these defined Unit boundaries, is set forth in the Declaration. Note that measurements of rooms set forth on this floor plan are generally taken at the greatest points of each given room (as if the room we