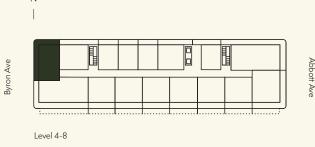

ELLA

Level 4-8

2 Bedroom

2 Bathroom

Interior 1,019 SF / 95 SM

Exterior 443-701 SF / 41-65 SM

Total 1,462-1,720 SF / 136-160 SM

Dimensions 45'-4" x 22'-4"

Level 4-8

..... Extended balcony on select floors