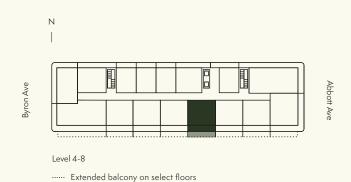

ELLA

Level 4-8

2 Bedroom

2 Bathroom

Interior 1,019 SF / 95 SM

Exterior 443-701 SF / 41-65 SM

Total 1,462-1,720 SF / 136-160 SM

Dimensions 45'-4" x 22'-4"

Level 4-8

..... Extended balcony on select floors