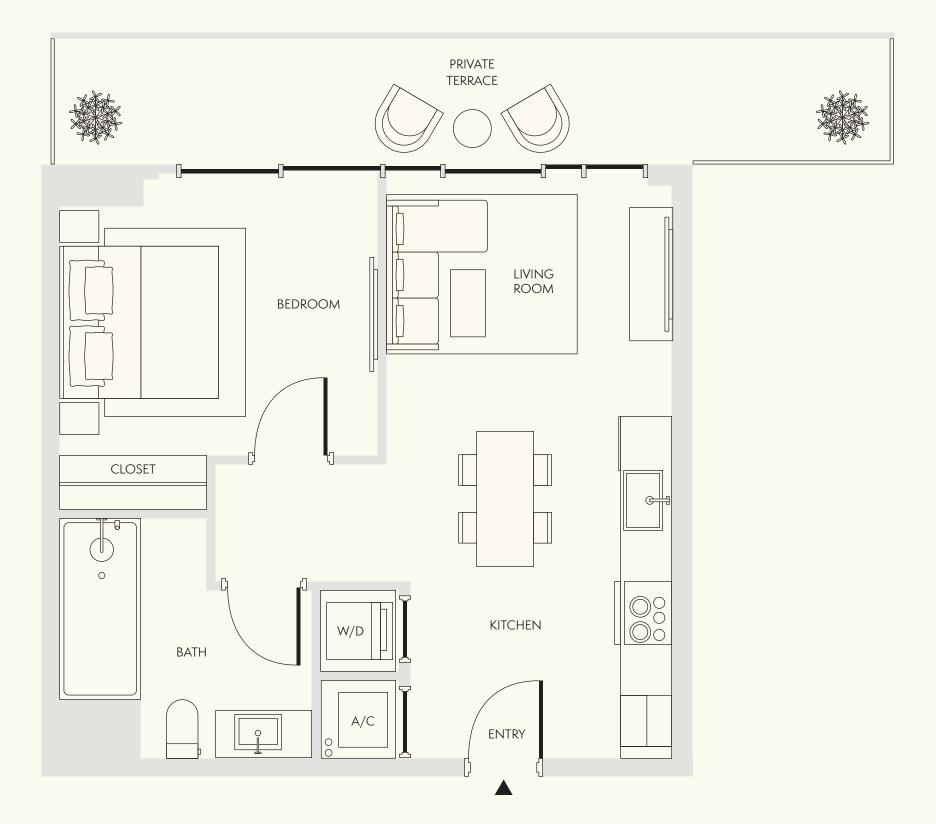

ELLA

ELLA

Levels 4-8

1 Bedroom

1 Bathroom

Interior 571 SF / 53 SM

Exterior 167 SF / 16 SM

Total 738 SF / 69 SM

Dimensions 23'-9" x 22'-4"

EllaMiamiBeach.com 786-919-6940 6940 Abbott Ave, Miami Beach FL, 33141

Stated dimensions are measured to the exterior boundaries of the exterior walls and the centerline of interior demising walls and in fact vary from the dimensions that would be determined by using the description and definition of the "Unit" set forth in the Declaration (which generally only includes the interior airspace between the perimeter walls and excludes interior structural components). For the precise Unit boundaries, see Section 3.2 of the Declaration. The area of the Unit, determined in accordance with these defined Unit boundaries, is set forth in the Declaration. Note that measurements of rooms set forth on this floor plan are generally taken at the greatest points of each given room (as if the room were a perfect rectangle), without regard for any cutouts. Accordingly, the area of the actual room will typically be smaller than the product obtained by multiplying the stated length times width. All dimensions are approximate and may vary with actual construction, and all floor plans and development plans are subject to change. All depictions of furniture, appliances, counters and other matters of detail, including, without limitation, items of finish and decoration, are conceptual only and are not necessarily included in each Unit. Said items are only included if and to the extent provided in your purchase agreement.