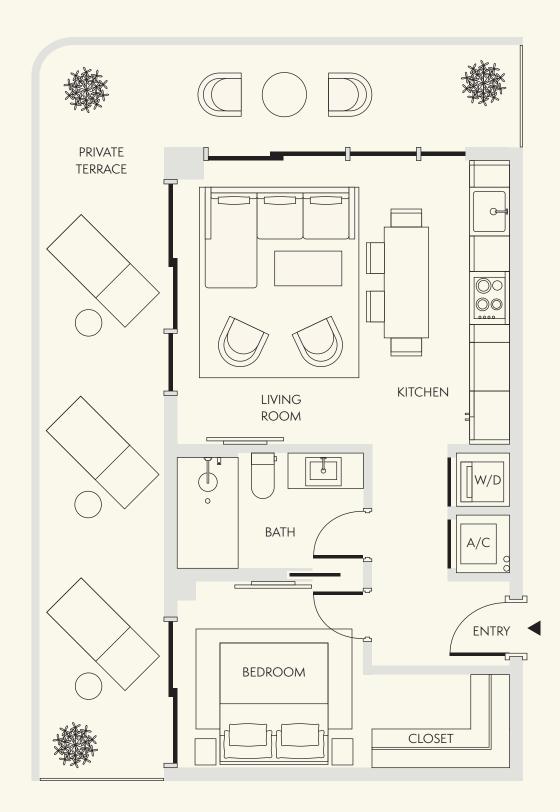

ELLA

Level 4-8

2 Bedroom

2 Bathroom

Interior 1,019 SF / 95 SM

Exterior 443-701 SF / 41-65 SM

Total 1,462-1,720 SF / 136-160 SM

Dimensions 45'-4" x 22'-4"

### EllaMiamiBeach.com 786-919-6940 6940 Abbott Ave, Miami Beach FL, 33141

Stated dimensions are measured to the exterior boundaries of the exterior walls and the centerline of interior demising walls and in fact vary from the dimensions that would be determined by using the description and definition of the "Unit" set forth in the Declaration (which generally only includes the interior airspace between the perimeter walls and excludes interior structural components). For the precise Unit boundaries, see Section 3.2 of the Declaration. The area of the Unit, determined in accordance with these defined Unit boundaries, is set forth in the Declaration. Note that measurements of rooms set forth on this floor plan are generally taken at the greatest points of each given room (as if the room were a perfect rectangle), without regard for any cutouts. Accordingly, the area of the actual room will typically be smaller than the product obtained by multiplying the stated length times width. All dimensions are approximate and may vary with actual construction, and all floor plans and development plans are subject to change. All depictions of furniture, appliances, counters and other matters of detail, including, without limitation, items of finish and decoration, are conceptual only and are not necessarily included in each Unit. Said items are only included if and to the extent provided in your purchase agreement.