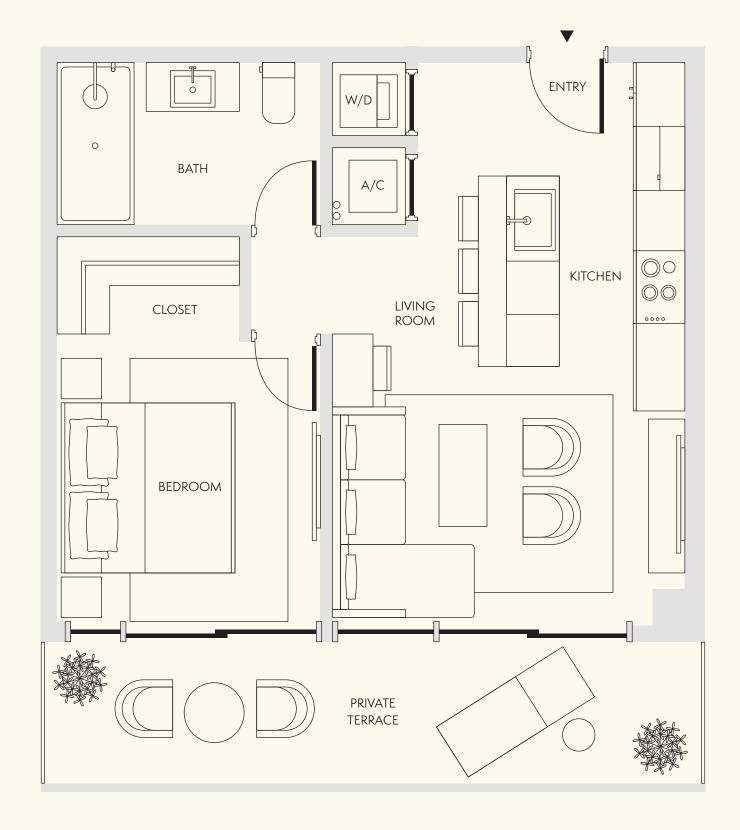

ELLA

Level 4-8

2 Bedroom

2 Bathroom

Interior 1,019 SF / 95 SM

Exterior 443-701 SF / 41-65 SM

Total 1,462-1,720 SF / 136-160 SM

Dimensions 45'-4" x 22'-4"

### EllaMiamiBeach.com 786-919-6940 6940 Abbott Ave, Miami Beach FL, 33141

Stated dimensions are measured to the exterior boundaries of the exterior walls and the centerline of interior demising walls and in fact vary from the dimensions that would be determined by using the description and definition of the "Unit" set forth in the Declaration (which generally only includes the interior airspace between the perimeter walls and excludes interior structural components). For the precise Unit boundaries, see Section 3.2 of the Declaration. The area of the Unit, determined in accordance with these defined Unit boundaries, is set forth in the Declaration. Note that measurements of rooms set forth on this floor plan are generally taken at the greatest points of each given room (as if the room were a perfect rectangle), without regard for any cutouts. Accordingly, the area of the actual room will typically be smaller than the product obtained by multiplying the stated length times width. All dimensions are approximate and may vary with actual construction, and all floor plans and development plans are subject to change. All depictions of furniture, appliances, counters and other matters of detail, including, without limitation, items of finish and decoration, are conceptual only and are not necessarily included in each Unit. Said items are only included if and to the extent provided in your purchase agreement.