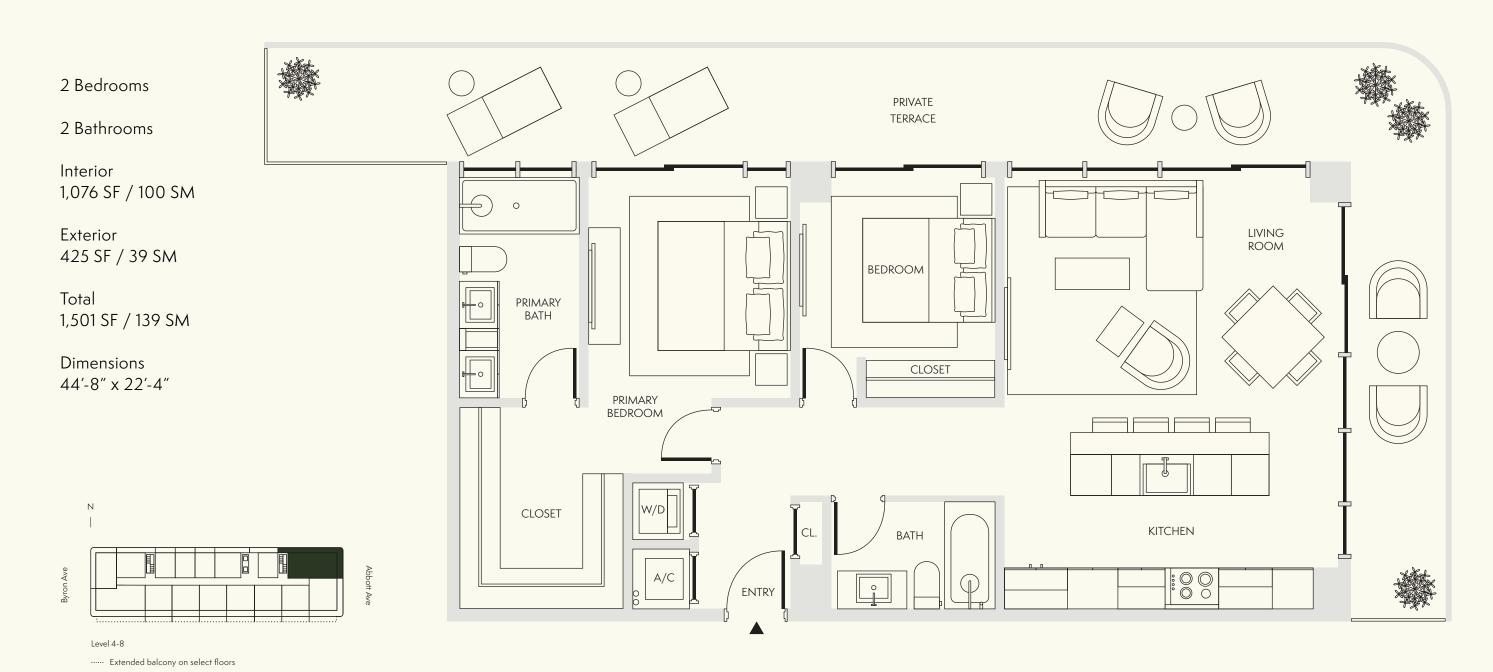

ELLA

Level 4-8

2 Bedroom

2 Bathroom

Interior 1,019 SF / 95 SM

Exterior 443-701 SF / 41-65 SM

Total 1,462-1,720 SF / 136-160 SM

Dimensions 45'-4" x 22'-4"

Level 4-8

..... Extended balcony on select floors

### EllaMiamiBeach.com 786-919-6940 6940 Abbott Ave, Miami Beach FL, 33141

Stated dimensions are measured to the exterior boundaries of the exterior walls and the centerline of interior demising walls and in fact vary from the dimensions that would be determined by using the description and definition of the "Unit" set forth in the Declaration (which generally only includes the interior airspace between the perimeter walls and excludes interior structural components). For the precise Unit boundaries, see Section 3.2 of the Declaration. The area of the Unit, determined in accordance with these defined Unit boundaries, is set forth in the Declaration. Note that measurements of rooms set forth on this floor plan are generally taken at the greatest points of each given room (as if the room were a perfect rectangle), without regard for any cutouts. Accordingly, the area of the actual room will typically be smaller than the product obtained by multiplying the stated length times width. All dimensions are approximate and may vary with actual construction, and all floor plans and development plans are subject to change. All depictions of furniture, appliances, counters and other matters of detail, including, without limitation, items of finish and decoration, are conceptual only and are not necessarily included in each Unit. Said items are only included if and to the extent provided in your purchase agreement.