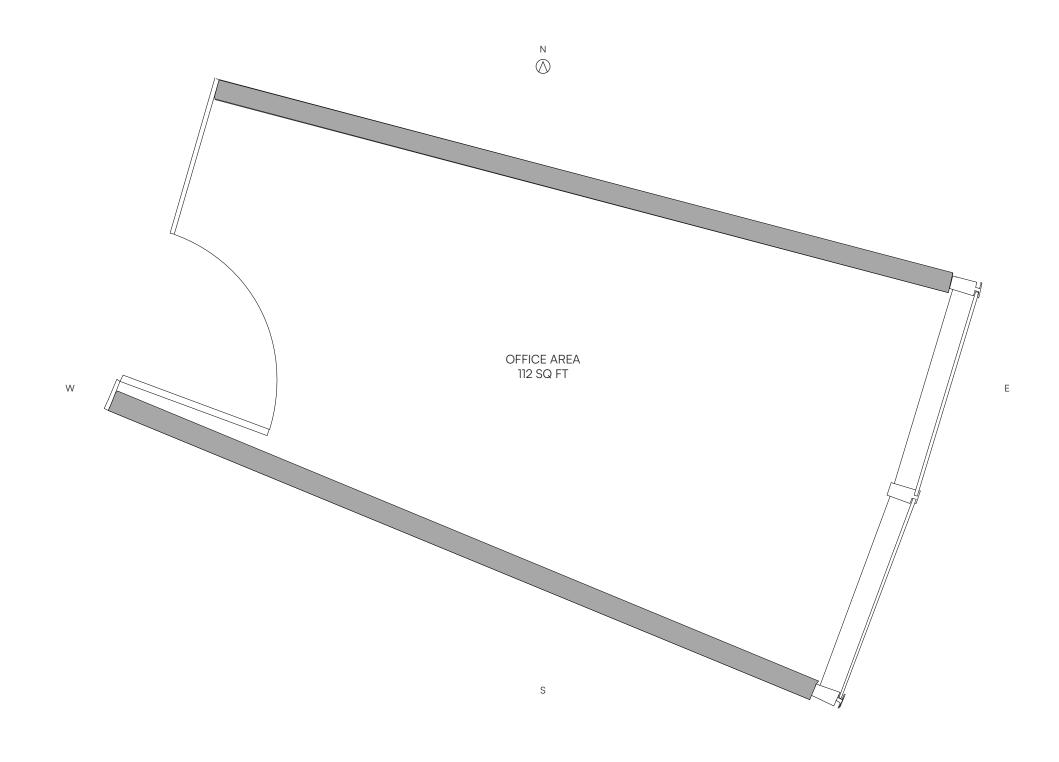

OFFICE 01

OFFICE

21.73 M<sup>2</sup>

N

□ ORAL REPRESENTATIONS CANNOT BE RELIED UPON AS CORRECTLY STATING THE REPRESENTATIONS OF THE DEVELOPER. FOR CORRECT REPRESENTATIONS, MAKE REFERENCE TO THIS BROCHURE AND TO THE DOCUMENTS REQUIRED BY SECTION 718.503, FLORIDA STATUTES. TO BE FURNISHED BY A DEVELOPER TO A BUYER OR LESSEE.

NO FEDERAL AGENCY HAS JUDGED THE MERITS OR VALUE, IF ANY, OF THIS PROPERTY. THIS IS NOT AN OFFERTO SELL, OR SOLICITATION OF OFFERS OB UY, THE CONDOMINIUM UNITS IN STATES WHERE SUCH OFFER OR SOLICITATION CANNOT BE MADE. THESE DRAWINGS ARE CONCEPTUAL ONLY AND ARE FOR THE FINAL DETAIL OF THE FINAL DETAIL OF THE RESIDENCES. UNITS SHOWN ARE EXAMPLES OF UNIT TYPES AND MAY NOT DEPICT ACTUAL UNITS. STATED SQUARE FOOTAGES ARE RANGES FOR A PARTICULAR UNITTYPE AND ARE MEASURED TO THE EXTERIOR BOUNDARIES OF THE EXTERIOR WALLS AND THE CENTERLINE OF INTERIOR DEMISSING WALLS AND IN FACT ARE LARGER THAN THE AREA THAT WOULD BE DETERMINED BY USING THE DESCRIPTION AND DEFINITION OF THE UNIT. SET FORTH IN THE DECLARATION OF CONDOMINIUM (WHIT SET FORTH IN THE DECLARATION OF THE INTERIOR SHE PERIMETER WALLS AND THE CENTERLINE OF INTERIOR DEFINITION OF THE UNIT. SHE FORTH IN THE DECLARATION IS LESS THAN THE PERIMETER WALLS AND EXCLUDES INTERIOR SHE PERIMETER OF THE UNIT. SHE FORTH IN THE DECLARATION OF CONDOMINIUM (WHIT IS AND DEFICITIONS OF APPLIANCES, PLUMBING FIXTURES, EQUIPMENT, COUNTERS, SAID OFFICE AND OFFICE AND THE PURCHASE OF THE UNIT. CONSULTYOUT PURCHASE AGREEMENT AND ANY ADDENDATHERETO FOR THE ITEMS IN THE FURNISHINGS AND OTHER EXTENSION OF POOD AND THE PURCHASE OF THE UNIT. CONSULTYOUT PURCHASE AGREEMENT AND ANY ADDENDATHERETO FOR THE ITEMS IN THE PURCHASE ARE APPROXIMATE, WILL YAVE WITH SPECIFIC UNITTYPE AND MAY VARY WITH ACTUAL CONSTRUCTION. ADDITIONALLY, MEASUREMENTS OF ROOMS SET FORTH ON ANY FLOOR PLAN ARE NOMINAL AND GENERALLY TAKEN ATTHE GREATEST POINTS OF EACH GIVEN ROOM (AS IF THE ROOM WERE A PERFECT RECTANGLE), WITHOUT REGARD FOR ANY CUTOUTS. UNIT ORIENTATION AND WINDOWS (INCLUDING NUMBER, SIZE, ORIENTATION AND AWNINGS), BALCONY/LANAIS (INCLUDING CONFIGURATION, SIZE AND RAILING/BALUSTRADE), STRUCTURE AND MECHANICAL CHASES MAY VARY. THE DEVELOPER EXPRESSIVE SERVES THE RIGHT OM MAKE MODIFICATION AND THE DEVELOPER EXPRESSIVE SERVES THE RIGHT ON MAKE MODIFICATION AND THE DEVELOPER EXPRESSIVE SERVES THE RIGHT ON AND