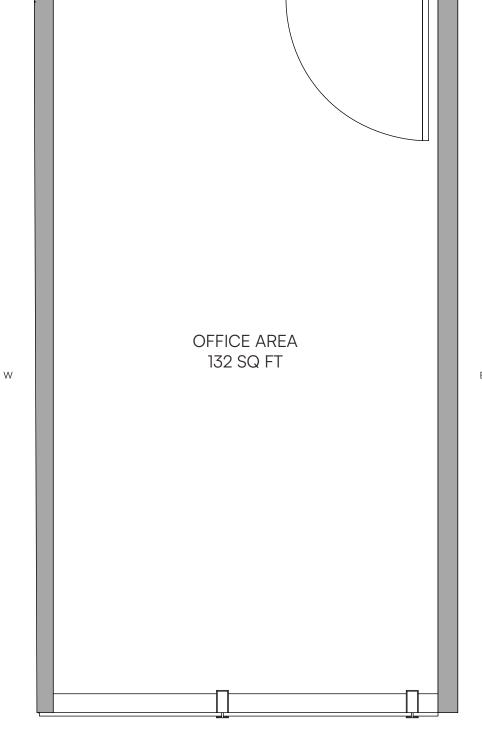

OFFICE 14 LEVEL 02

OFFICE

132 Sq Ft

S

□ ORAL REPRESENTATIONS CANNOT BE RELIED UPON AS CORRECTLY STATING THE REPRESENTATIONS OF THE DEVELOPER. FOR CORRECT REPRESENTATIONS, MAKE REFERENCE TO THIS BROCHURE AND TO THE DOCUMENTS REQUIRED BY SECTION 718.503, FLORIDA STATUTES. TO BE FURNISHED BY A DEVELOPER TO A BUYER OR LESSEE.

NO FEDERAL AGENCY HAS JUDGED THE MERITS OR VALUE, IF ANY, OF THIS PROPERTY. THIS IS NOT AN OFFERTO SELL, OR SOLICITATION OF OFFERS OB UY, THE CONDOMINIUM UNITS IN STATES WHERE SUCH OFFER OR SOLICITATION CANNOT BE MADE. THESE DRAWINGS ARE CONCEPTUAL ONLY AND ARE FOR THE FINAL DETAIL OF THE FINAL DETAIL OF THE RESIDENCES. UNITS SHOWN ARE EXAMPLES OF UNIT TYPES AND MAY NOT DEPICT ACTUAL UNITS. STATED SQUARE FOOTAGES ARE RANGES FOR A PARTICULAR UNITTYPE AND ARE MEASURED TO THE EXTERIOR BOUNDARIES OF THE EXTERIOR WALLS AND THE CENTERLINE OF INTERIOR DEMISSING WALLS AND IN FACT ARE LARGER THAN THE AREA THAT WOULD BE DETERMINED BY USING THE DESCRIPTION AND DEFINITION OF THE UNIT. SET FORTH IN THE DECLARATION OF CONDOMINIUM (WHIT SET FORTH IN THE DECLARATION OF THE INTERIOR SHE PERIMETER WALLS AND THE CENTERLINE OF INTERIOR DEFINITION OF THE UNIT. SHE FORTH IN THE DECLARATION IS LESS THAN THE PERIMETER WALLS AND EXCLUDES INTERIOR SHE PERIMETER OF THE UNIT. SHE FORTH IN THE DECLARATION OF CONDOMINIUM (WHIT IS AND DEFICITIONS OF APPLIANCES, PLUMBING FIXTURES, EQUIPMENT, COUNTERS, SAID OFFICE AND OFFICE AND THE PURCHASE OF THE UNIT. CONSULTYOUT PURCHASE AGREEMENT AND ANY ADDENDATHERETO FOR THE ITEMS IN THE FURNISHINGS AND OTHER EXTENSION OF POOD AND THE PURCHASE OF THE UNIT. CONSULTYOUT PURCHASE AGREEMENT AND ANY ADDENDATHERETO FOR THE ITEMS IN THE PURCHASE ARE APPROXIMATE, WILL YAVE WITH SPECIFIC UNITTYPE AND MAY VARY WITH ACTUAL CONSTRUCTION. ADDITIONALLY, MEASUREMENTS OF ROOMS SET FORTH ON ANY FLOOR PLAN ARE NOMINAL AND GENERALLY TAKEN ATTHE GREATEST POINTS OF EACH GIVEN ROOM (AS IF THE ROOM WERE A PERFECT RECTANGLE), WITHOUT REGARD FOR ANY CUTOUTS. UNIT ORIENTATION AND WINDOWS (INCLUDING NUMBER, SIZE, ORIENTATION AND AWNINGS), BALCONY/LANAIS (INCLUDING CONFIGURATION, SIZE AND RAILING/BALUSTRADE), STRUCTURE AND MECHANICAL CHASES MAY VARY. THE DEVELOPER EXPRESSIVE SERVES THE RIGHT OM MAKE MODIFICATION AND THE DEVELOPER EXPRESSIVE SERVES THE RIGHT ON MAKE MODIFICATION AND THE DEVELOPER EXPRESSIVE SERVES THE RIGHT ON AND