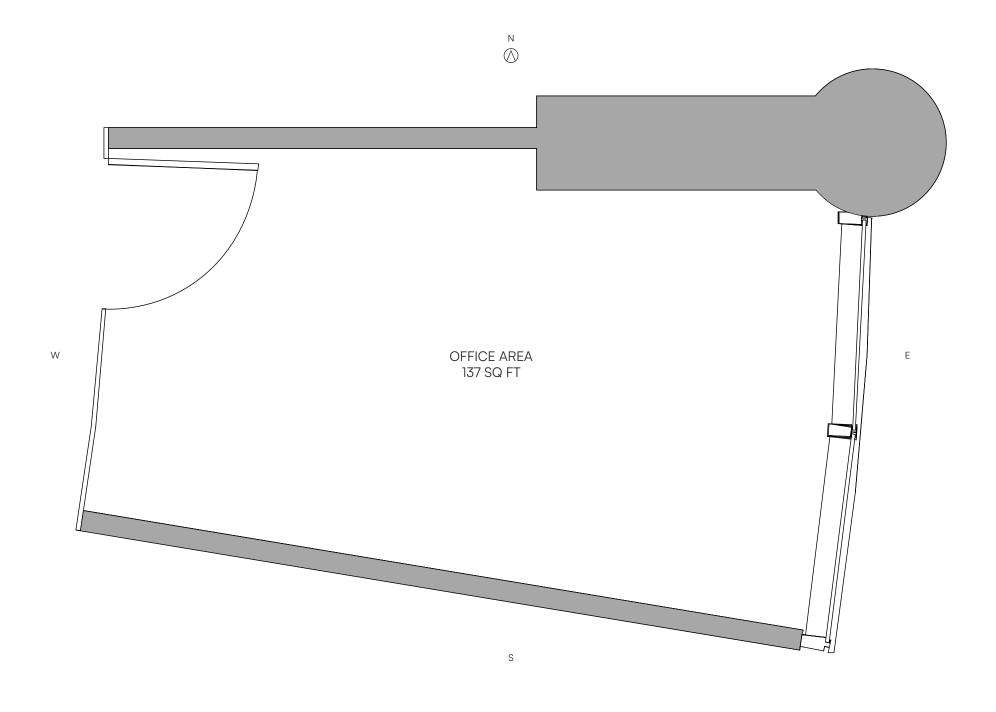

OFFICE 05
LEVEL 02

OFFICE

137 Sq Ft 12.72 M<sup>2</sup>

□ ORAL REPRESENTATIONS CANNOT BE RELIED UPON AS CORRECTLY STATING THE REPRESENTATIONS OF THE DEVELOPER. FOR CORRECT REPRESENTATIONS, MAKE REFERENCE TO THIS BROCHURE AND TO THE DOCUMENTS REQUIRED BY SECTION 718.503, FLORIDA STATUTES, TO BE FURNISHED BY A DEVELOPER TO A BUYER OR LESSEE.

NO FEDERAL AGENCY HAS JUDGED THE MERITS OR VALUE, IF ANY, OF THIS PROPERTY. THIS IS NOT AN OFFERTO SELL, OR SOLICITATION OF OFFERS OB UY, THE CONDOMINIUM UNITS IN STATES WHERE SUCH OFFER OR SOLICITATION CANNOT BE MADE. THESE DRAWINGS ARE CONCEPTUAL ONLY AND ARE FOR THE FINAL DETAIL OF THE FINAL DETAIL OF THE RESIDENCES. UNITS SHOWN ARE EXAMPLES OF UNIT TYPES AND MAY NOT DEPICT ACTUAL UNITS. STATED SQUARE FOOTAGES ARE RANGES FOR A PARTICULAR UNITTYPE AND ARE MEASURED TO THE EXTERIOR BOUNDARIES OF THE EXTERIOR WALLS AND THE CENTERLINE OF INTERIOR DEMISSING WALLS AND IN FACT ARE LARGER THAN THE AREA THAT WOULD BE DETERMINED BY USING THE DESCRIPTION AND DEFINITION OF THE UNIT. SET FORTH IN THE DECLARATION OF CONDOMINIUM (WHIT SET FORTH IN THE DECLARATION OF THE INTERIOR SHE PERIMETER WALLS AND THE CENTERLINE OF INTERIOR DEFINITION OF THE UNIT. SHE FORTH IN THE DECLARATION IS LESS THAN THE PERIMETER WALLS AND EXCLUDES INTERIOR SHE PERIMETER OF THE UNIT. SHE FORTH IN THE DECLARATION OF CONDOMINIUM (WHIT IS AND DEFICITIONS OF APPLIANCES, PLUMBING FIXTURES, EQUIPMENT, COUNTERS, SAID OFFICE AND OFFICE AND THE PURCHASE OF THE UNIT. CONSULTYOUT PURCHASE AGREEMENT AND ANY ADDENDATHERETO FOR THE ITEMS IN THE FURNISHINGS AND OTHER EXTENSION OF POOD AND THE PURCHASE OF THE UNIT. CONSULTYOUT PURCHASE AGREEMENT AND ANY ADDENDATHERETO FOR THE ITEMS IN THE PURCHASE ARE APPROXIMATE, WILL YAVE WITH SPECIFIC UNITTYPE AND MAY VARY WITH ACTUAL CONSTRUCTION. ADDITIONALLY, MEASUREMENTS OF ROOMS SET FORTH ON ANY FLOOR PLAN ARE NOMINAL AND GENERALLY TAKEN ATTHE GREATEST POINTS OF EACH GIVEN ROOM (AS IF THE ROOM WERE A PERFECT RECTANGLE), WITHOUT REGARD FOR ANY CUTOUTS. UNIT ORIENTATION AND WINDOWS (INCLUDING NUMBER, SIZE, ORIENTATION AND AWNINGS), BALCONY/LANAIS (INCLUDING CONFIGURATION, SIZE AND RAILING/BALUSTRADE), STRUCTURE AND MECHANICAL CHASES MAY VARY. THE DEVELOPER EXPRESSIVE SERVES THE RIGHT OM MAKE MODIFICATION AND THE DEVELOPER EXPRESSIVE SERVES THE RIGHT ON MAKE MODIFICATION AND THE DEVELOPER EXPRESSIVE SERVES THE RIGHT ON AND