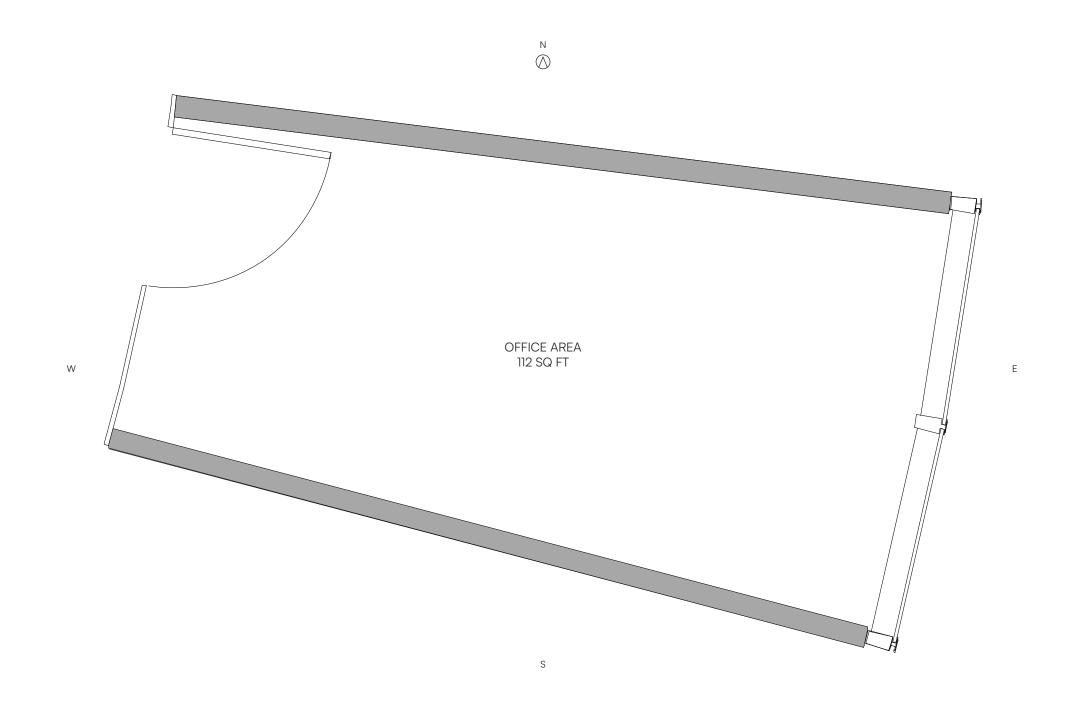

OFFICE 01

OFFICE

21.73 M<sup>2</sup>

N

□ ORAL REPRESENTATIONS CANNOT BE RELIED UPON AS CORRECTLY STATING THE REPRESENTATIONS OF THE DEVELOPER. FOR CORRECT REPRESENTATIONS, MAKE REFERENCE TO THIS BROCHURE AND TO THE DOCUMENTS REQUIRED BY SECTION 718.503, FLORIDA STATUTES. TO BE FURNISHED BY A DEVELOPER TO A BUYER OR LESSEE.

NO FEDERAL AGENCY HAS JUDGED THE MERITS OR VALUE, IF ANY, OF THIS PROPERTY. THIS IS NOT AN OFFERTO SELL, OR SOLICITATION OF OFFERS OB UY, THE CONDOMINIUM UNITS IN STATES WHERE SUCH OFFER OR SOLICITATION CANNOT BE MADE. THESE DRAWINGS ARE CONCEPTUAL ONLY AND ARE FOR THE FINAL DETAIL OF THE FINAL DETAIL OF THE RESIDENCES. UNITS SHOWN ARE EXAMPLES OF UNIT TYPES AND MAY NOT DEPICT ACTUAL UNITS. STATED SQUARE FOOTAGES ARE RANGES FOR A PARTICULAR UNITTYPE AND ARE MEASURED TO THE EXTERIOR BOUNDARIES OF THE EXTERIOR WALLS AND THE CENTERLINE OF INTERIOR DEMISSING WALLS AND IN FACT ARE LARGER THAN THE AREA THAT WOULD BE DETERMINED BY USING THE DESCRIPTION AND DEFINITION OF THE UNIT. SET FORTH IN THE DECLARATION OF CONDOMINIUM (WHIT SET FORTH IN THE DECLARATION OF THE INTERIOR SHE PERIMETER WALLS AND THE CENTERLINE OF INTERIOR DEFINITION OF THE UNIT. SHE FORTH IN THE DECLARATION IS LESS THAN THE PERIMETER WALLS AND EXCLUDES INTERIOR SHE PERIMETER OF THE UNIT. SHE FORTH IN THE DECLARATION OF CONDOMINIUM (WHIT IS AND DEFICITIONS OF APPLIANCES, PLUMBING FIXTURES, EQUIPMENT, COUNTERS, SAID OFFICE AND OFFICE AND THE PURCHASE OF THE UNIT. CONSULTYOUT PURCHASE AGREEMENT AND ANY ADDENDATHERETO FOR THE ITEMS IN THE FURNISHINGS AND OTHER EXTENSION OF POOD AND THE PURCHASE OF THE UNIT. CONSULTYOUT PURCHASE AGREEMENT AND ANY ADDENDATHERETO FOR THE ITEMS IN THE PURCHASE ARE APPROXIMATE, WILL YAVE WITH SPECIFIC UNITTYPE AND MAY VARY WITH ACTUAL CONSTRUCTION. ADDITIONALLY, MEASUREMENTS OF ROOMS SET FORTH ON ANY FLOOR PLAN ARE NOMINAL AND GENERALLY TAKEN ATTHE GREATEST POINTS OF EACH GIVEN ROOM (AS IF THE ROOM WERE A PERFECT RECTANGLE), WITHOUT REGARD FOR ANY CUTOUTS. UNIT ORIENTATION AND WINDOWS (INCLUDING NUMBER, SIZE, ORIENTATION AND AWNINGS), BALCONY/LANAIS (INCLUDING CONFIGURATION, SIZE AND RAILING/BALUSTRADE), STRUCTURE AND MECHANICAL CHASES MAY VARY. THE DEVELOPER EXPRESSIVE SERVES THE RIGHT OM MAKE MODIFICATION AND THE DEVELOPER EXPRESSIVE SERVES THE RIGHT ON MAKE MODIFICATION AND THE DEVELOPER EXPRESSIVE SERVES THE RIGHT ON AND