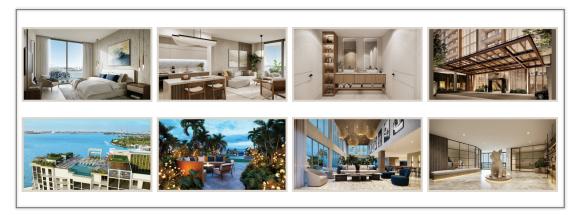

SOUTH |
| 711                        | В1    | 2 BEDS / 2 BATHS     | 1,085         | \$1,186,000          | BAY/SOUTH |
| 513                        | B5    | 2 BEDS / 2 BATHS     | 1,253         | \$1,220,000          | BAY/NORTH |
| 909                        | В4    | 2 BEDS / 2 BATHS     | 1,214         | \$1,271,000          | BAY/SOUTH |
| THREE - BEDROOM RESIDENCES |       |                      |               |                      |           |
| UNIT                       | MODEL | UNIT TYPE            | SQ. FT. (A/C) | PRICE                | VIEW      |
| 512                        | C1    | 3 BEDS / 2 BATHS     | 1,443         | \$1,465,000          | BAY/SOUTH |
| PENTHOUSE RESIDENCES       |       |                      |               | PRICING UPON REQUEST |           |



PRICES AND AVAILABILITY ARE SUBJECT TO CHANGE WITHOUT NOTICE

SHOMA Exclusive Sales & Marketing by ISGWORLD