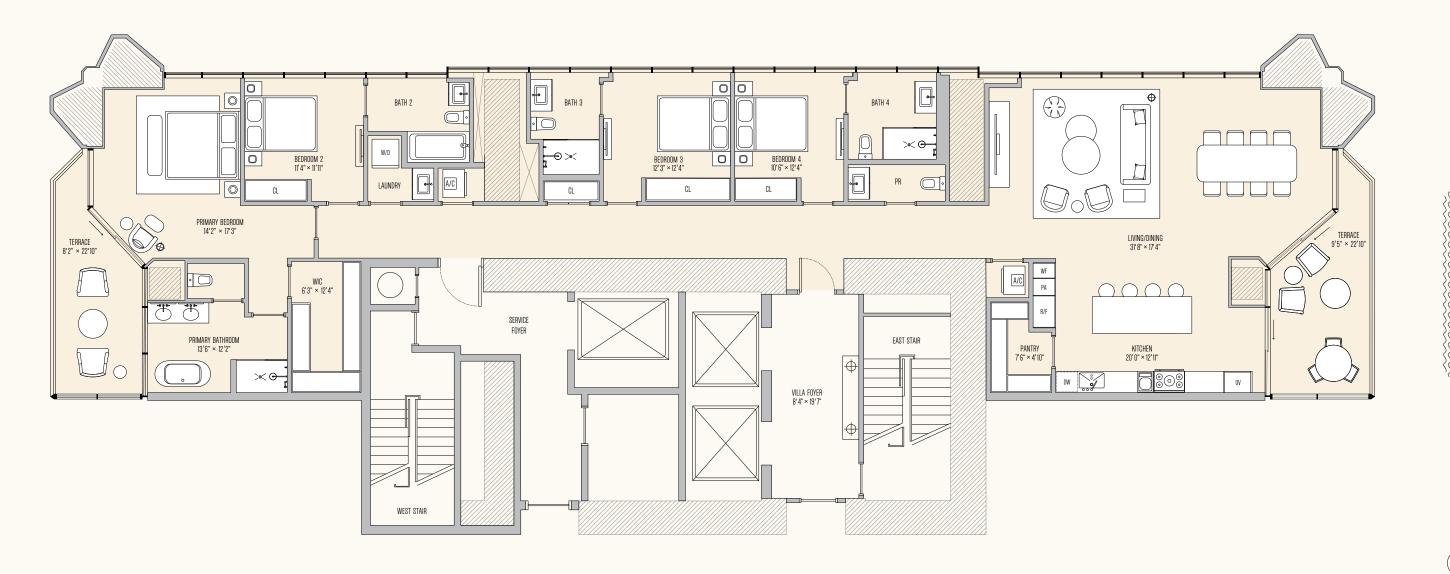

NE 4 BEDROOMS

SE 4 BEDROOMS

The Condominium is not owned, developed, or sold by Major Food Groups or its offlitates ("MFG"). This condominium is being developed by 710 Edge Property, LLC, a Delaware limited liability company ("Developer", which has a limited right to use the trademarked names and logos of Terra, One Thousand Group and which uses the Villa marks under a license from MFG, which has not confirmed the accuracy of any of the statements or representations shall be deemed mode by Developer and not by Terra, One Thousand Group or MFG and/or developer man for the Condominium and with respect to any and all statements, disclosures and/or representations shall be deemed mode by Developer (and not to Terra, One Thousand Group or and all matter condominium and with respect to any on the instance in the prospectual of the condominium and with respect to any on a statements should be relied upon unless made for in the prospectual for the condominium and with the prospect plant of the prospectual of the prospectu