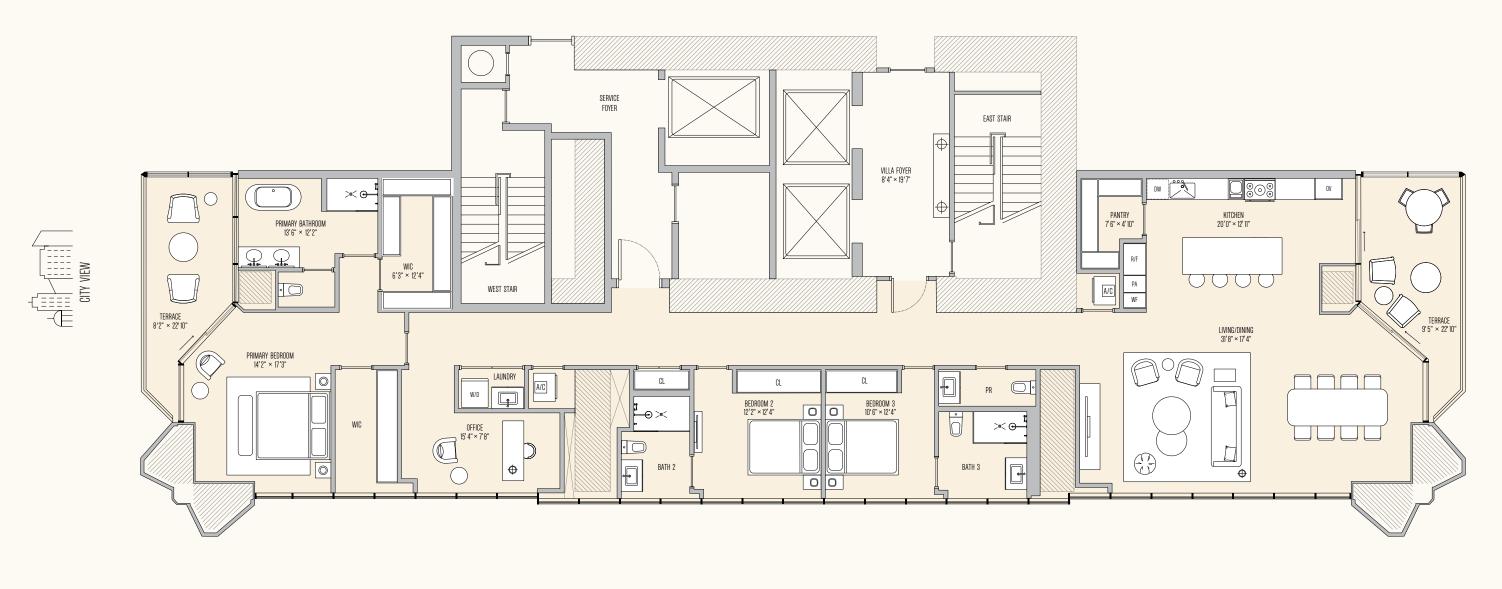

OPEN KITCHEN

BAY WEW

- E

SE 3 BEDROOMS + OFFICE

The Condominium is not owned, developed, or sold by Major Food Groups or its affiliates ("MFG"). This condominium is being developed by 710 Edge Property, LLC, a Delaware limited liability company ("Developer", which has a limited right to use the trademarked names and logos of Terra, One Thousand Group and which uses the Villa marks under a license from MFG, which has not confirmed the accuracy of any of the statements or representations shall be deemed mode by Developer and not to Terra, One Thousand Group or MFG and you agree to look solely to Developer (and not to Terra, One Thousand Group or MFG and you agree to look solely to Developer (and not to Terra, One Thousand Group or MFG and you agree to look solely to Developer and not to Terra, One Thousand Group or not limit on the original point of the Condominium and in the prospectation of the York or lores sole of units in the Condominium units in the C