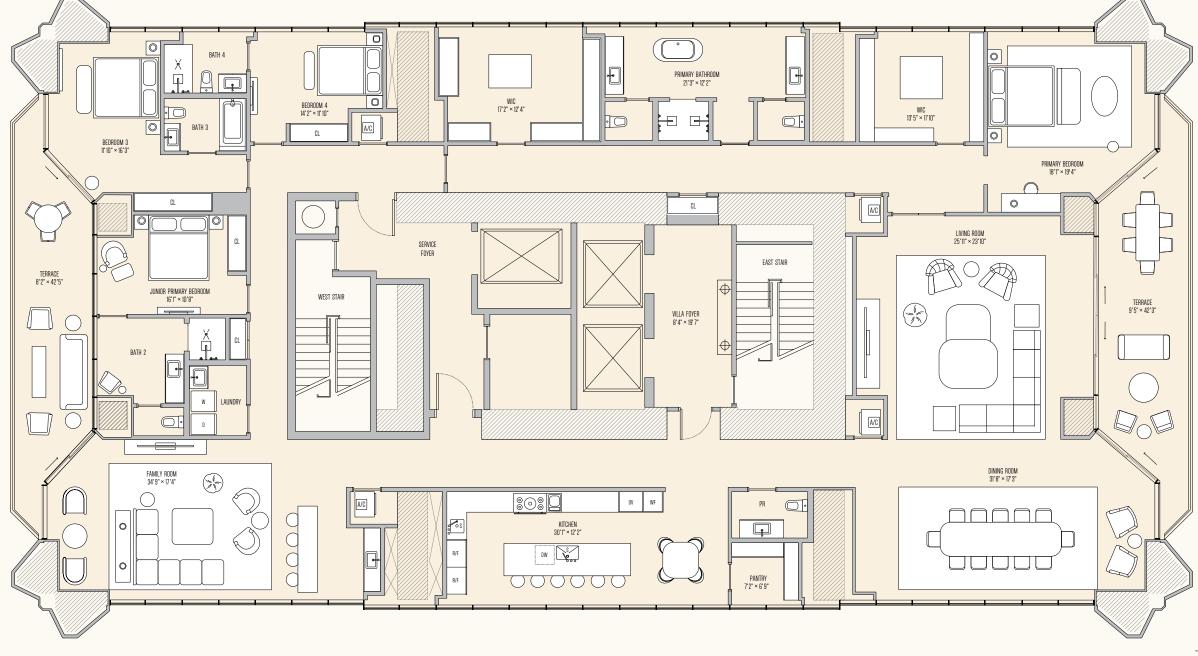

NE 4 BEDROOMS

SE 3 BEDROOMS + BONUS ROOM

The Condominium is not owned, developed, or sold by Major Food Groups or its affiliates ("MFG"). This condominium is being developed by 710 Edge Property, LIC, a Delaware limited inability company ("Developer"), which has a limited right to use the trademarked names and logos of Terra, One Thousand Group and which uses the Villa marks under a license from MFG, which has not confirmed the accuracy of any of the statements or representations made about the properties by the Developer. Any on ad III statements, disclosures and/or representations shall be deemed and by Developer and not to leave, One Thousand Group or MFG and/or its or their affiliates) with respect to low solder or their affiliates) with respect to low solder or development to the prospectus of provided in the Condominium on the Statements should be relied upon unless made in the prospectus of any other in the applicable per purchase agreement. In no event shall this floor, or solded that in the prospectus of the provided be relied upon unless made in the prospectus of the provided be relied upon unless made in the prospectus of the provided be relied upon unless made in the prospectus of the provided of an offer to sell on the prospectus of the provided of the p