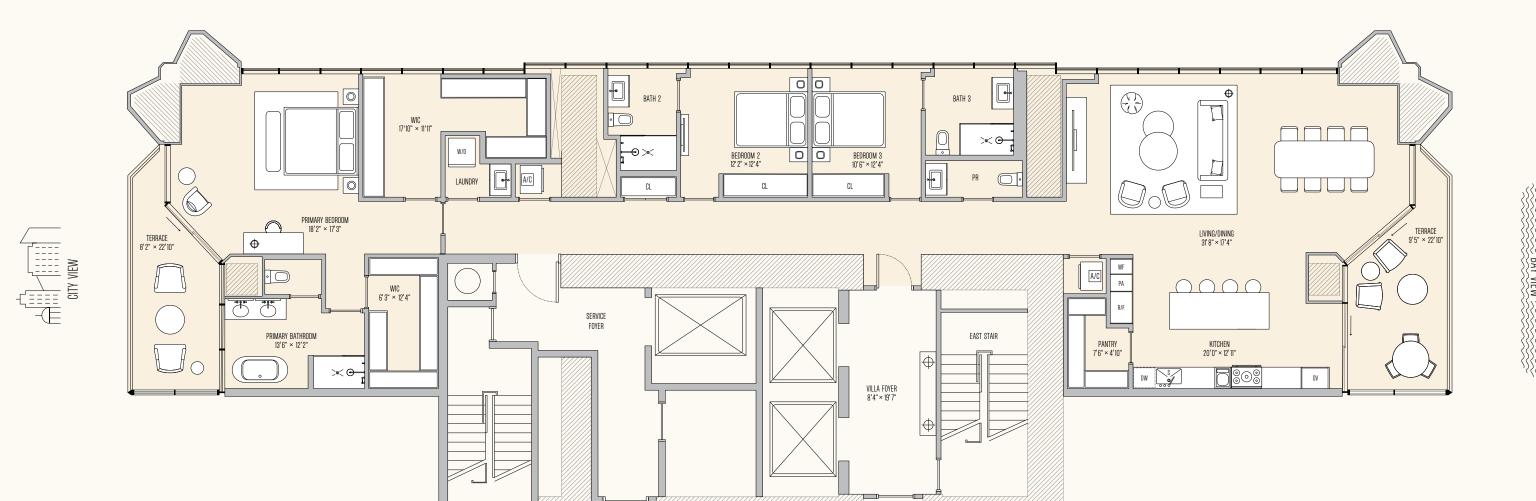

OPEN KITCHEN

BAY WEW

- E

SE 3 BEDROOMS + OFFICE

The Condominium is not owned, developed, or sold by Major Food Groups or its affiliates ("MFG"). This condominium is being developed by 710 Edge Property, LLC, a Delaware limited liability company ("Developer", which has a limited right to use the trademarked names and logos of Terra, One Thousand Group and which uses the Villa marks under a license from MFG, which has not confirmed the accuracy of any of the statements or representations shall be deemed mode by Developer and not to Terra, One Thousand Group or MFG and you agree to look solely to Developer (and not to Terra, One Thousand Group or MFG and you agree to look solely to Developer (and not to Terra, One Thousand Group or MFG and you agree to look solely to Developer and not to Terra, One Thousand Group or not limit on the original point of the Condominium and in the prospectation of the York or lores sole of units in the Condominium units in the C