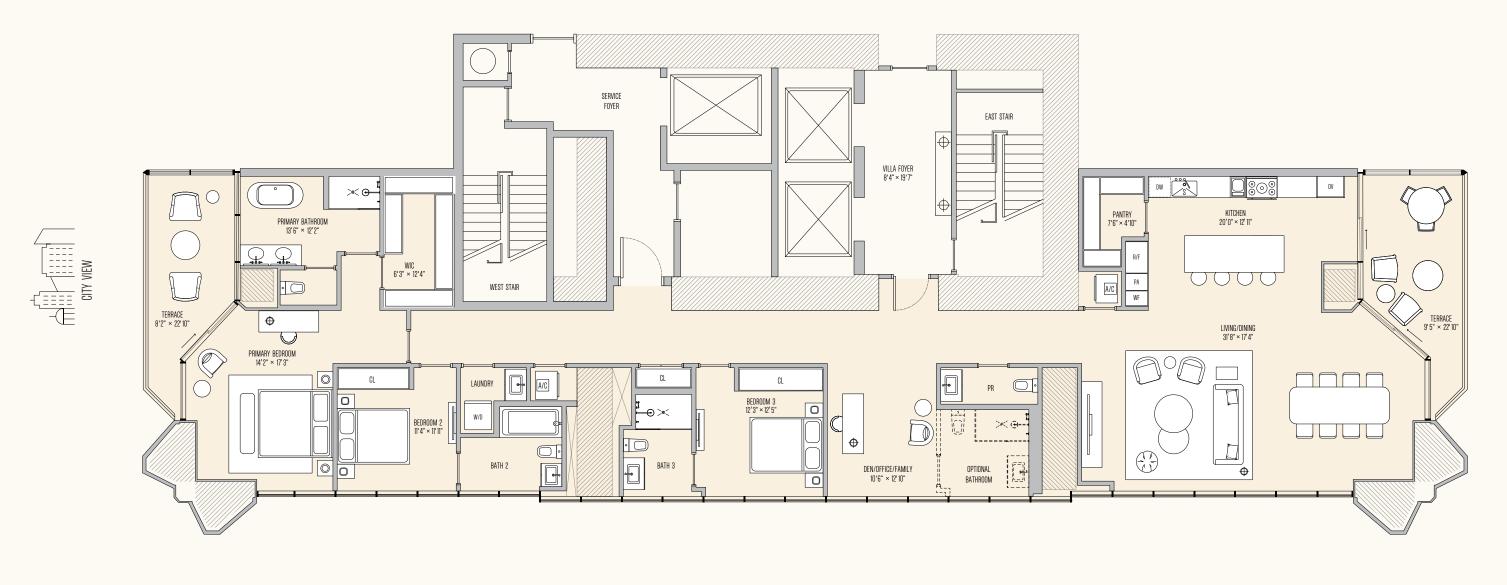

NE 4 BEDROOMS

SE 3 BEDROOMS + BONUS ROOM

The Condominium is not owned, developed, or sold by Major Food Groups or its affiliates ("MFG"). This condominium is being developed by 710 Edge Property, LIC, a Delaware limited inability company ("Developer"), which has a limited right to use the trademarked names and logos of Terra, One Thousand Group and which uses the Villa marks under a license from MFG, which has not confirmed the accuracy of any of the statements or representations made about the properties by the Developer. Any on ad III statements, disclosures and/or representations shall be deemed and by Developer and not to leave, One Thousand Group or MFG and/or its or their affiliates) with respect to low solder or their affiliates) with respect to low solder or development to the prospectus of provided in the Condominium on the Statements should be relied upon unless made in the prospectus of any other in the applicable per purchase agreement. In no event shall this floor, or solded that in the prospectus of the provided be relied upon unless made in the prospectus of the provided be relied upon unless made in the prospectus of the provided be relied upon unless made in the prospectus of the provided of an offer to sell on the prospectus of the provided of the p