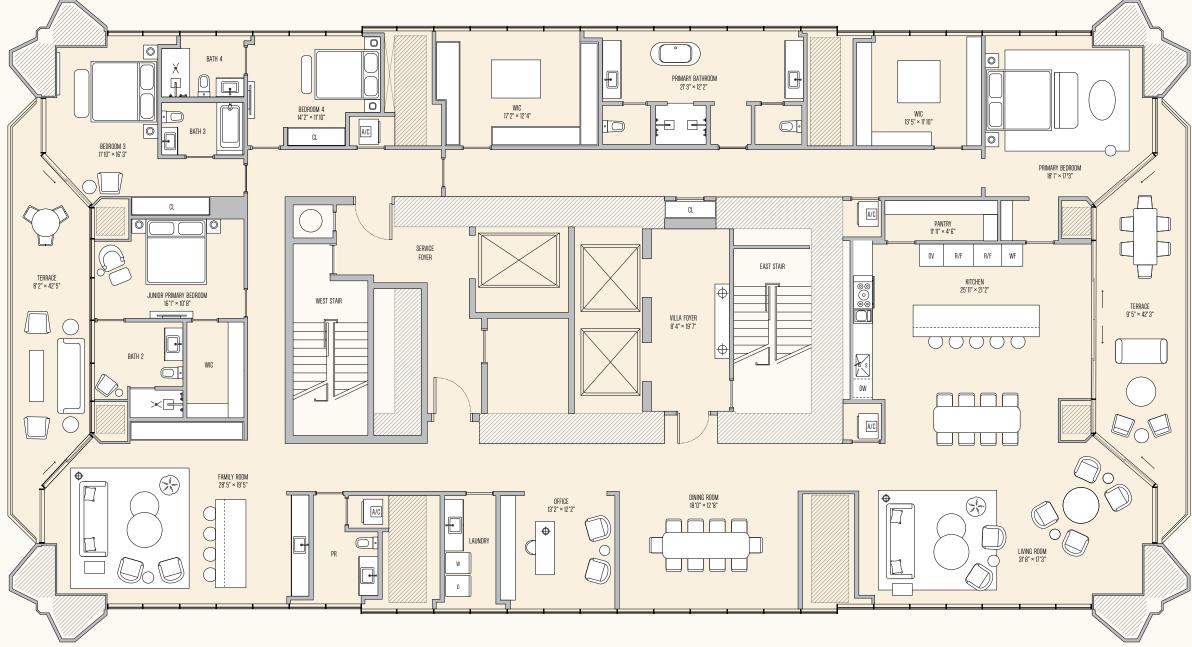

OPEN KITCHEN

BAY WEW

- E

SE 3 BEDROOMS + OFFICE

The Condominium is not owned, developed, or sold by Major Food Groups or its affiliates ("MFG"). This condominium is being developed by 710 Edge Property, LLC, a Delaware limited liability company ("Developer", which has a limited right to use the trademarked names and logos of Terra, One Thousand Group and which uses the Villa marks under a license from MFG, which has not confirmed the accuracy of any of the statements or representations shall be deemed mode by Developer and not to Terra, One Thousand Group or MFG and you agree to look solely to Developer (and not to Terra, One Thousand Group or MFG and you agree to look solely to Developer (and not to Terra, One Thousand Group or MFG and you agree to look solely to Developer and not to Terra, One Thousand Group or not limit on the original point of the Condominium and in the prospectation of the York or lores sole of units in the Condominium units in the C