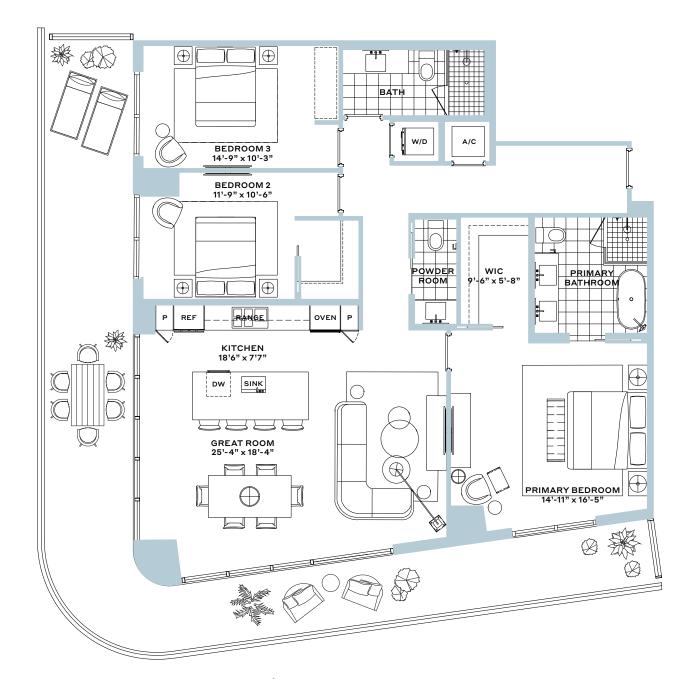

#### Residence 02

3 Bedroom, 2.5 Bathroom

Interior: 1,695 SF

Balcony: 670 SF

Total: 2,365 SF

WATERFRONT RESIDENCES