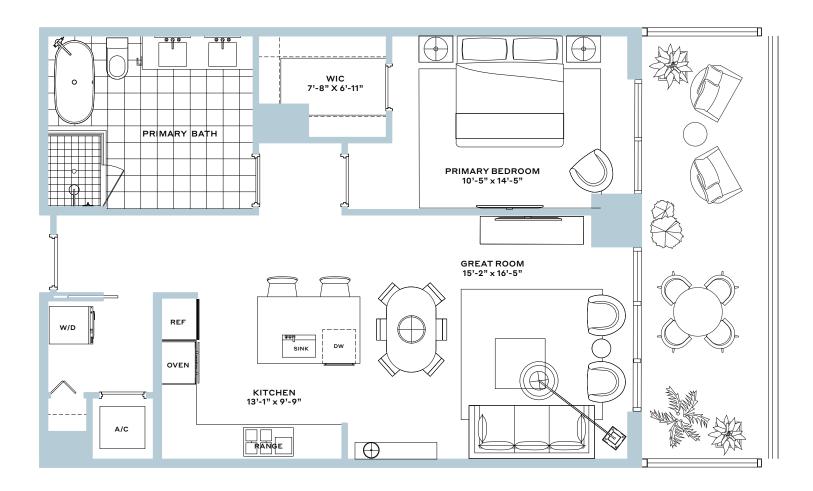

### Residence 05

1 Bedroom, 1 Bathroom

Interior: 948 SF

Balcony: 233 SF

Total: 1,181 SF

WATERFRONT RESIDENCES