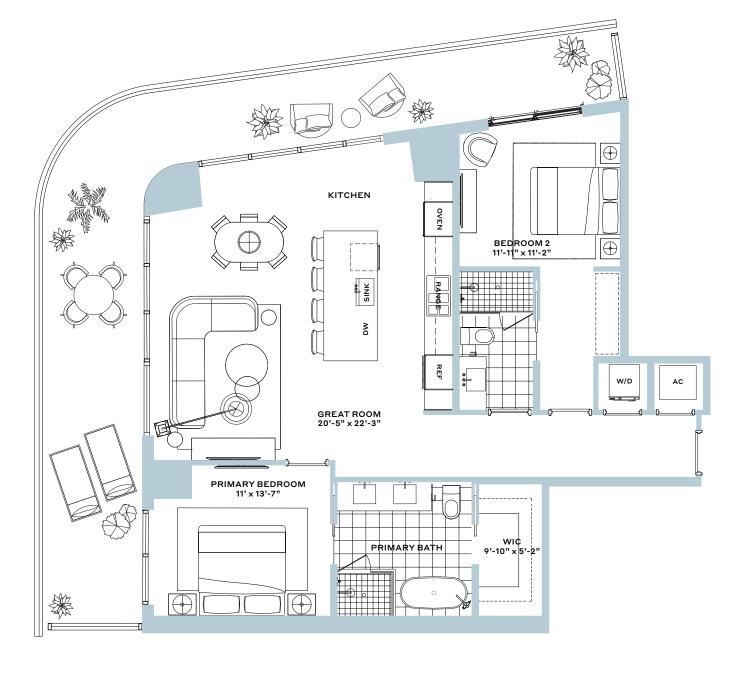

#### Residence 02

3 Bedroom, 2.5 Bathroom

Interior: 1,695 SF

Balcony: 670 SF

Total: 2,365 SF

WATERFRONT RESIDENCES