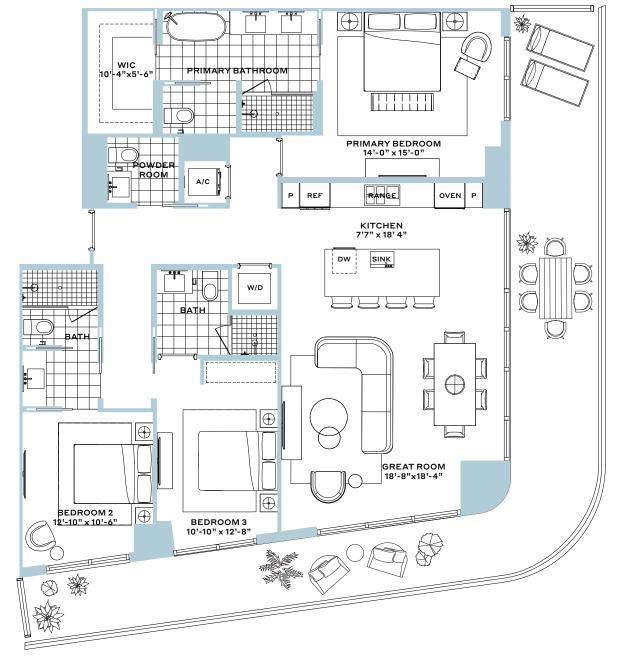

#### Residence 10

3 Bedroom, 3.5 Bathroom

Interior: 1738 SF

Balcony: 617 SF

Total: 2,355 SF