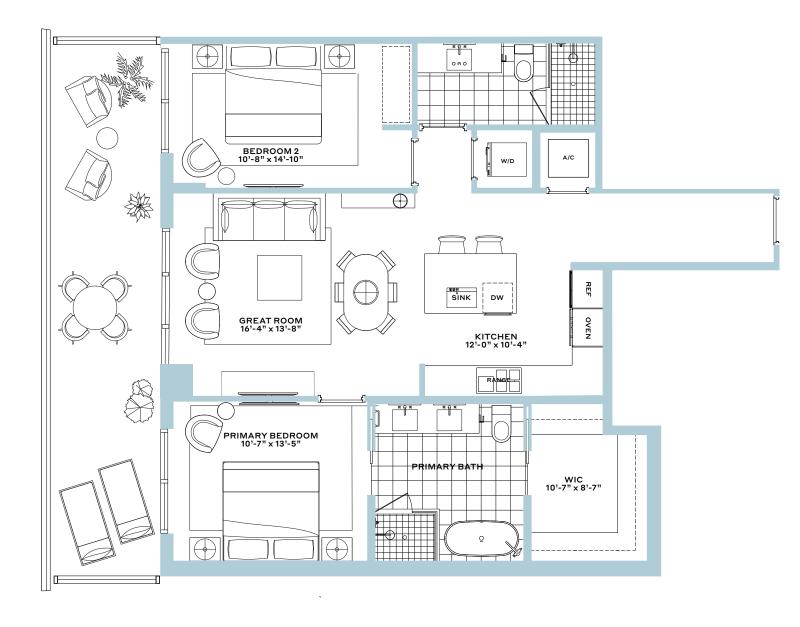

#### Residence 03

2 Bedroom, 2 Bathroom

Interior: 1,152 SF

Balcony: 292 SF

Total: 1,444 SF