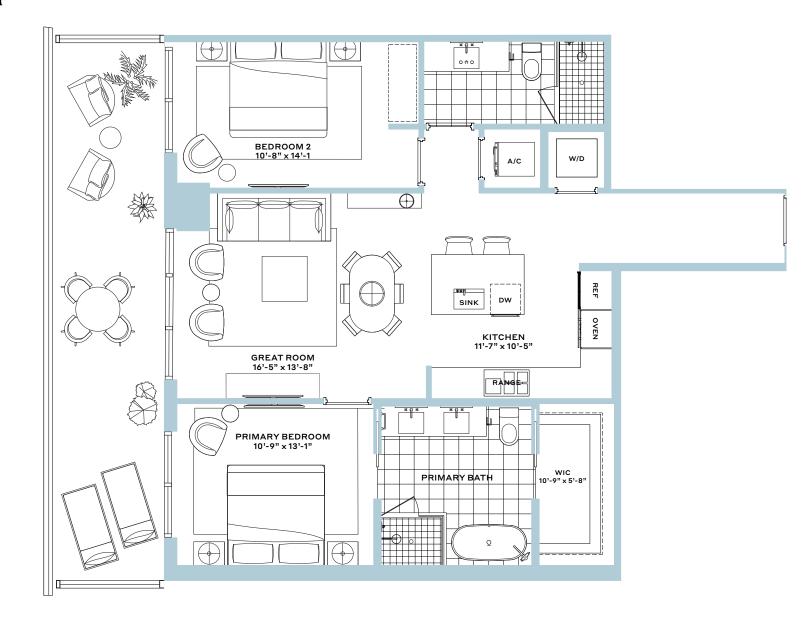

#### Residence 03

2 Bedroom, 2 Bathroom

Interior: 1,152 SF

Balcony: 292 SF

Total: 1,444 SF