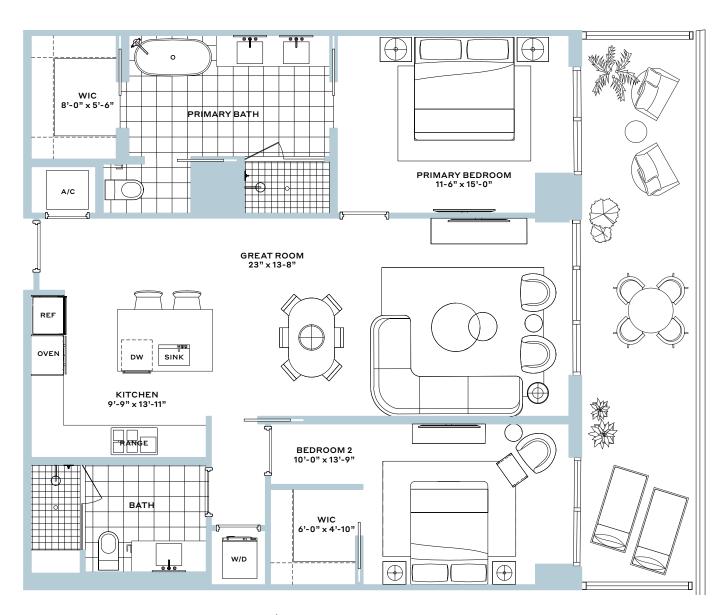

#### Residence 02

3 Bedroom, 2.5 Bathroom

Interior: 1,695 SF

Balcony: 670 SF

Total: 2,365 SF

WATERFRONT RESIDENCES

### Residence 09

3 Bedroom, 2.5 Bathroom

Interior: 1,725 SF

Balcony: 665 SF

Total: 2,390 SF

WATERFRONT RESIDENCES

#### Residence 10

3 Bedroom, 3.5 Bathroom

Interior: 1738 SF

Balcony: 617 SF

Total: 2,355 SF