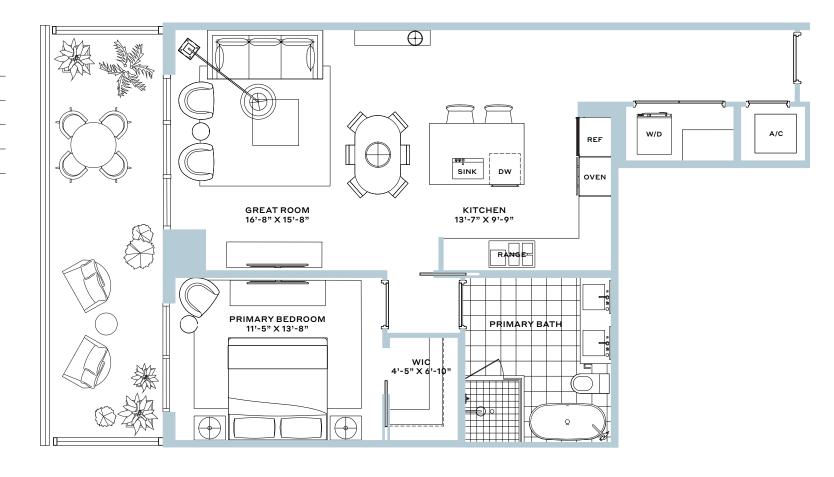

#### Residence 04

1 Bedroom, 1 Bathroom

Interior: 945 SF

Balcony: 211 SF

Total: 1,156 SF

WATERFRONT RESIDENCES

### Residence 05

1 Bedroom, 1 Bathroom

Interior: 948 SF

Balcony: 233 SF

Total: 1,181 SF

WATERFRONT RESIDENCES