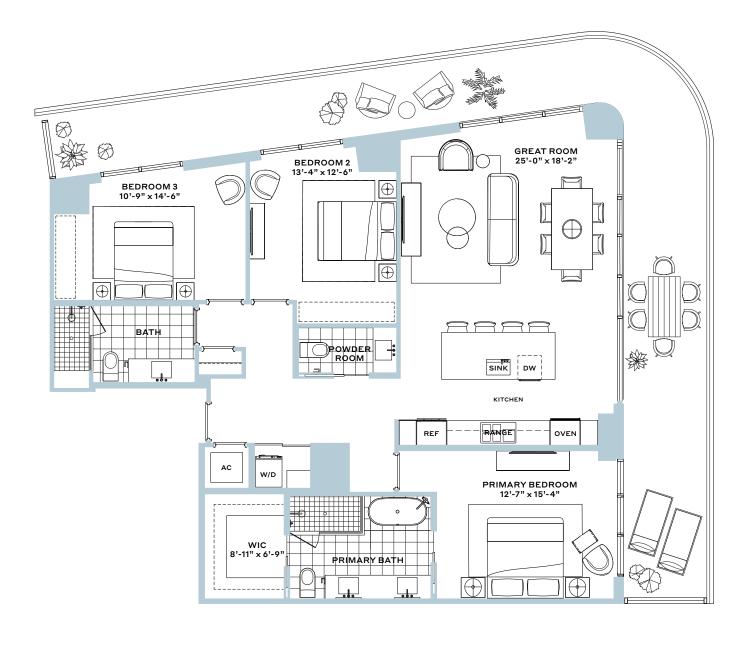

#### Residence 02

3 Bedroom, 2.5 Bathroom

Interior: 1,695 SF

Balcony: 670 SF

Total: 2,365 SF

WATERFRONT RESIDENCES