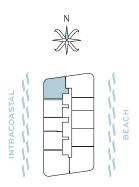

### Residence 01

2 Bedroom, 2 Bathroom

Interior: 1,295 SF

Balcony: 522 SF

Total: 1,817 SF

WATERFRONT RESIDENCES

#### Residence 02

3 Bedroom, 2.5 Bathroom

Interior: 1,695 SF

Balcony: 670 SF

Total: 2,365 SF

WATERFRONT RESIDENCES

#### Residence 03

2 Bedroom, 2 Bathroom

Interior: 1,152 SF

Balcony: 292 SF

Total: 1,444 SF

#### Residence 04

1 Bedroom, 1 Bathroom

Interior: 945 SF

Balcony: 211 SF

Total: 1,156 SF

WATERFRONT RESIDENCES

### Residence 05

1 Bedroom, 1 Bathroom

Interior: 948 SF

Balcony: 233 SF

Total: 1,181 SF

WATERFRONT RESIDENCES

#### Residence 06 & 08

2 Bedroom, 2 Bathroom

Interior: 1310 SF

Balcony: 293 SF

Total: 1,603 SF

WATERFRONT RESIDENCES

#### Residence 07

2 Bedroom, 2 Bathroom

Interior: 1,145 SF

Balcony: 303 SF

Total: 1,448 SF

WATERFRONT RESIDENCES

### Residence 09

3 Bedroom, 2.5 Bathroom

Interior: 1,725 SF

Balcony: 665 SF

Total: 2,390 SF

WATERFRONT RESIDENCES

#### Residence 10

3 Bedroom, 3.5 Bathroom

Interior: 1738 SF

Balcony: 617 SF

Total: 2,355 SF