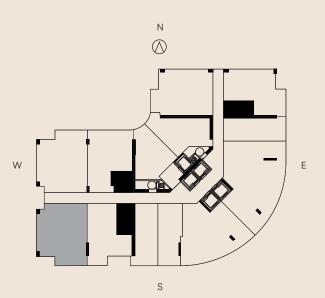

D ON THE EVELOPENT OF THE UNIT. CONSULTYOUN AND DESCRETION ON THE EXCLARATION OF CONDOMINIUM (WHICH GENERALLY ONLY INTERIOR AIRSDRCE) THE UNIT AS DEFINED ON THE PERINETED ON THE PERINETED ON THE PERINETED ON THE EVELOPENT ARE APPROXIMATE, WILL VARY MERE SOLIPONT AND ANY ADDENDATHERES OF THE UNIT. CONSULTYOUN AND DESCLARATION ON DECOR ILLUSTRATED ON DEPOSITIES OF THE UNIT. CONSULTYOUN AND ANY ADDENDATHERES OF THE UNIT. CONSULTYOUN AND SECRETED ON THE PERINET AND ANY ADDENDATHERES OF THE UNIT. CONSULTYOUN AND

### **RESIDENCE 08** LEVELS 14-31





## RESIDENCE 08

#### 2 BEDROOMS 2 BATHS

| LIVING AREA          | TERRACE   | TOTAL       |
|----------------------|-----------|-------------|
| 957 Sq Ft            | 105 SQ FT | 1,062 SQ FT |
| 88.90 M <sup>2</sup> | 9.75 M2   | 98.65 M2    |





□ ORAL REPRESENTATIONS CANNOT BE RELIED UPON AS CORRECTLY STATING THE REPRESENTATIONS OF THE DEVELOPER. FOR CORRECT REPRESENTATIONS, MAKE REFERENCE TO THIS BROCHURE AND TO THE DOCUMENTS REQUIRED BY SECTION 718.503, FLORIDA STATUTES, TO BE FURNISHED BY A DEVELOPER TO A BUYER OR LESSEE

NO FEDERALAGENCY HAS JUDGED THE MERITS OR VALUE, IF ANY, OF THIS PROPERTY. THIS IS NOT AN OFFERT O SELL, OR SOLICITATION OF OFFERS TO BUY, THE CONDOMINIUM UNITS IN STATES WHERE SUCH OFFER OR SOLICITATION CANNOT BE MADE. THESE DRAWINGS ARE CONCEPTUAL ONLY AND ARE FOR THE CONVENIENCE OF REFERENCE. THEY SHOULD NOT BE RELIED UPON AS REPRESENTATIONS, EXPRESS OR IMPLIED, OF THE FINAL DETAIL OF THE RESIDENCES. UNITS SHOWN ARE EXAMPLES OF UNIT TYPE AND ARE MEASURED TO THE EXTERIOR BOUNDARIES OF THE EXTERIOR WALLS