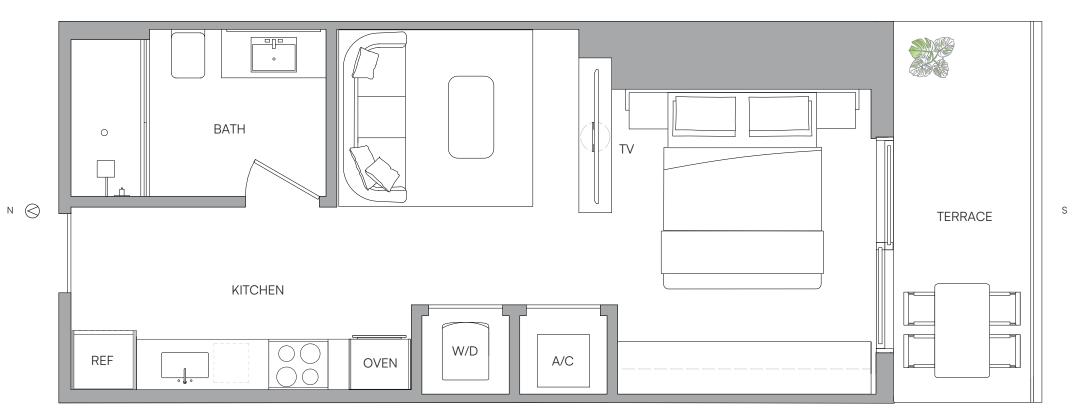

### **RESIDENCE 05** LEVELS 14-30

## RESIDENCE 05

#### STUDIO

| TERRACE  | TOTAL    |
|----------|----------|
| 76 SQ FT | 528 SQ F |
| 7.06 M2  | 49.05 M2 |
|          | 76 SQ FT |

Е

W

ORAL REPRESENTATIONS CANNOT BE RELIED UPON AS CORRECTLY STATING THE REPRESENTATIONS OF THE DEVELOPER. FOR CORRECT REPRESENTATIONS, MAKE REFERENCE TO THIS BROCHURE AND TO THE DOCUMENTS REQUIRED BY SECTION 718.503, FLORIDA STATUTES, TO BE FURNISHED BY A DEVELOPER TO A BUYER OR LESSEE.

NO FEDERALAGENCY HAS JUDGED THE MERITS OR VALUE, IF ANY, OF THIS PROPERTY. THIS IS NOT AN OFFER TO SELL, OR SOLICITATION OF OFFERS TO BUY, THE CONDOMINIUM UNITS IN STATES WHERE SUCH OFFER OR SOLICITATION CANNOT BE MADE. THESE DRAWINGS ARE CONCEPTUAL ONLYAND ARE FOR THE CONVENIENCE OF REFERENCE. THEY SHOULD NOT BE RELIED UPON AS REPRESENTATIONS, EXPRESS OR IMPLIED, OF THE FINAL DETAIL OF THE RESIDENCES. UNITS SHOWN ARE EXAMPLES OF UNIT TYPES AND MAY NOT DEPICT ACTUAL UNITS. STATED SOLIARE FOOTAGES ARE RANGES FOR A PARTICULAR UNITTYPE AND ARE MADE SURED TO THE EXISTENCE OF THE EXISTENCE. UNIT SHOWN ARE EXAMPLES OF UNIT TYPES AND ARE EXAMPLES OF UNIT TYPES AND ARE EXAMPLES OF UNIT TYPES AND ARE EXAMPLES OF THE EXISTENCE OF CONDOMINIUM (WHICH ARE FOOTAGES ARE RANGES FORTH ON ANY DECLARATION OF OF CONDOMINIUM (WHICH ARE ALL PARE OF THE UNIT AS DEFINED IN THE DECLARATION OF DECLARATION OF OF CONDOMINIUS, SOFFITS, FLOOR COVERINGS AND DECLARATION OF DECLARATION ON EXISTING THE AREA OF THE UNIT AS DEFINED ON THE DECLARATION OF OF PELIANCES, PLUMBING FIXTURES, EQUIPMENT, COUNTERS, SOFFITS, FLOOR COVERINGS AND DECOR ILLARE CONCEPTUAL ONLY AND ARE NOT INCLUDED WITH THE PURCHASE OF THE UNIT. CONSULTYOUR PURCHASE AGREEMENT AND ANY ADDENDATHERETO FOR THE TEMS INCLUDED WITH THE UNIT. DIMENSIONS AND DECOR ILLARE CONCEPTUAL ONLY AND RECORCEPTUAL ONLY AND RECORCE