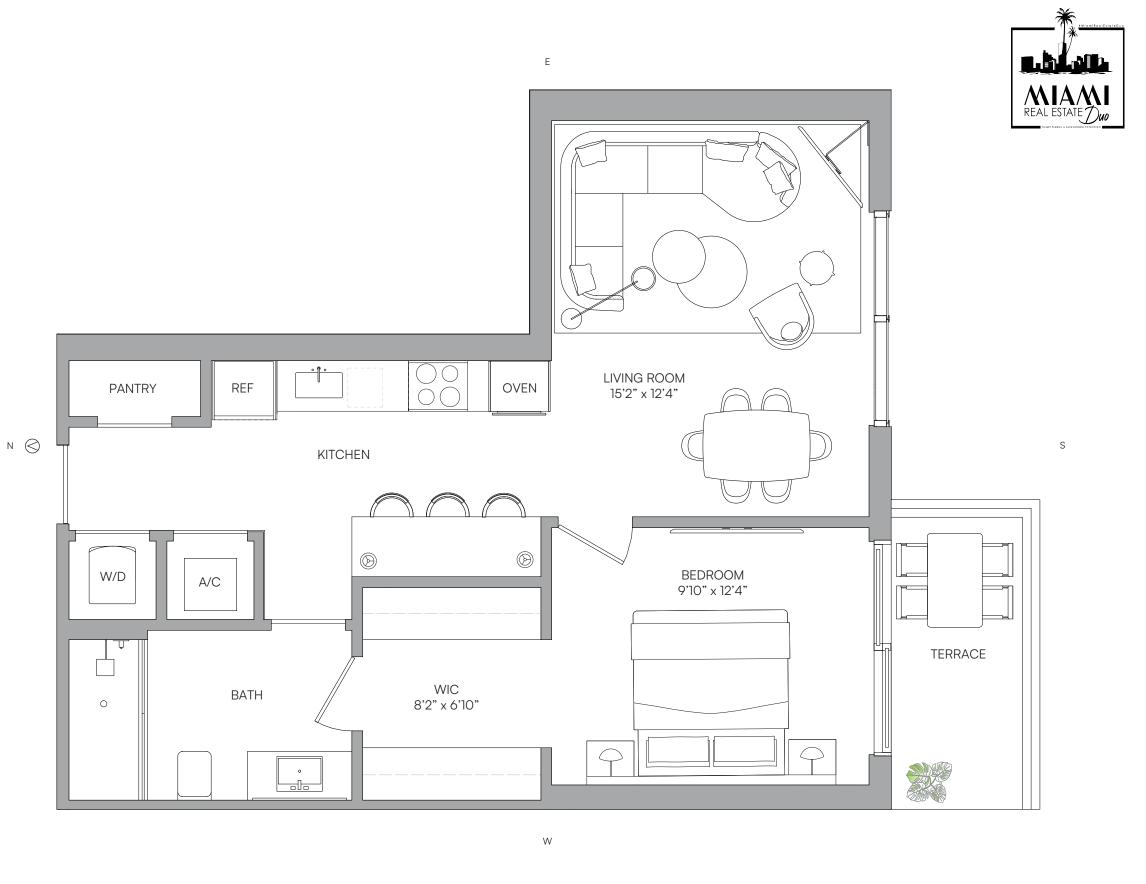

AS REPRESENTATIONS, EXPRESS OR IMPLIED, OF THE FINAL DETAIL OF THE RESIDENCES. UNITS SHOWN ARE EXAMPLES OF UNITTYPES AND MAY NOT DEPICT ACTUAL UNITS. STATED SQUARE FOOTAGES ARE RANGES FOR A PARTICULAR UNITTYPE AND ARE MEASURED TO THE EXTERIOR BOUNDARIES OF THE EXTERIOR WALLS AND IN FACT ARE LARGER THANT WOLD BE DETERMINED BY USING THE DESCRIPTION AND DEFINITOR OF THE "UNITS. STATED SQUARE FOOTAGE REFLECTED HERE. ALL DEPICTIONS OF THE "UNIT AS DEFINITON OF THE UNIT. THE PURCHASE OF THE UNIT AS DEFINITON OF THE "UNIT A



### **RESIDENCE 07** LEVELS 14-31





## RESIDENCE 07

#### 1 BEDROOM 1 BATH

| LIVING AREA          | TERRACE  | TOTAL     |
|----------------------|----------|-----------|
| 708 Sq Ft            | 67 SQ FT | 775 SQ FT |
| 65.77 M <sup>2</sup> | 6.22 M2  | 71.99 M2  |





△ ORAL REPRESENTATIONS CANNOT BE RELIED UPON AS CORRECTLY STATING THE REPRESENTATIONS OF THE DEVELOPER. FOR CORRECT REPRESENTATIONS, MAKE REFERENCE TO THIS BROCHURE AND TO THE DOCUMENTS REQUIRED BY SECTION 718.503, FLORIDA STATUTES, TO BE FURNISHED BY A DEVELOPER TO A BUYER OR LESSEE.

NO FEDERALAGENCY HAS JUDGED THE MERITS OR VALUE, IF ANY, OF THIS PROPERTY. THIS IS NOT AN OFFERTO SELL, OR SOLICITATION OF OFFERS TO BUY, THE CONDOMINIUM UNITS IN STATES WHERE SUCH OFFER OR SOLICITATION CANNOT BE MADE. THESE DRAWINGS ARE CONCEPTUAL ONLY AND ARE FOR THE CONVENIENCE OF REFERENCE. THEY SHOULD NOT BE RELIED UPON AS REPRESENTATIONS, EXPRESS OR IMPLIED, OF THE FINAL DETAIL OF THE RESIDENCES. UNITS SHOWN ARE EXAMPLES OF UNIT TYPES AND MAY NOT DEPICT ACTUAL UNITS. STATED SQUARE FOOTAGES ARE RANGES