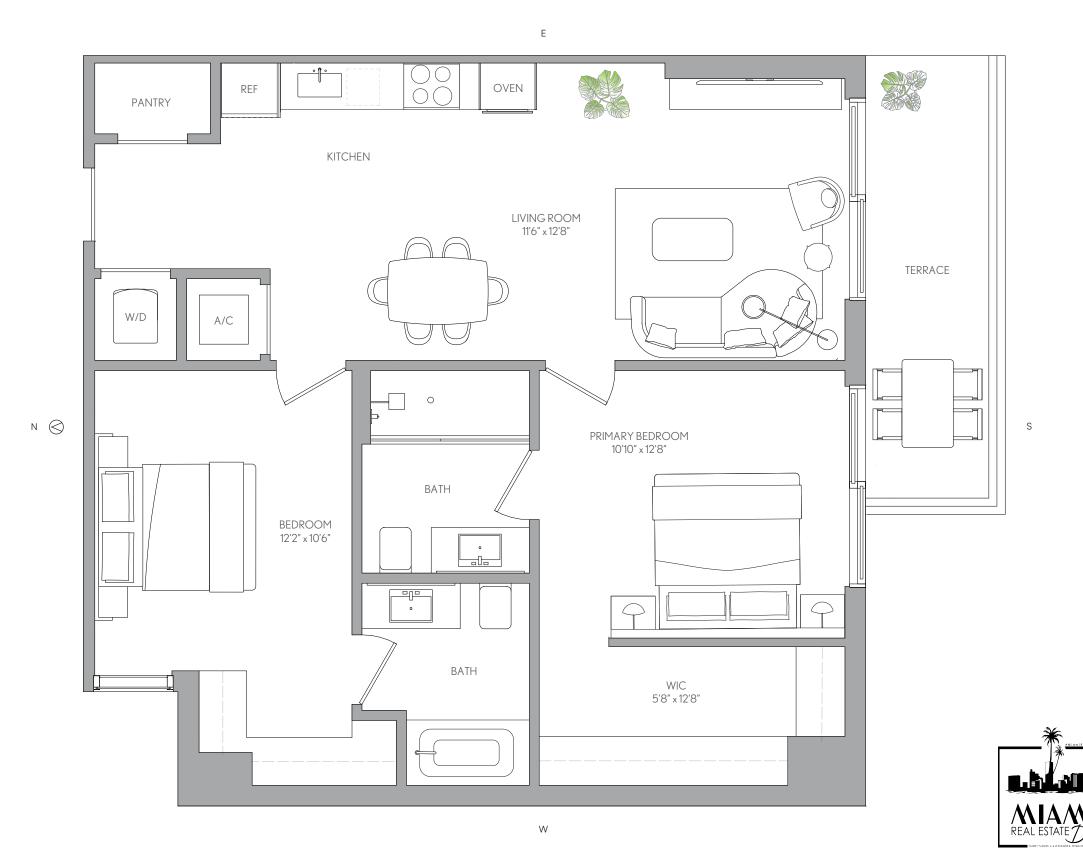

#### STUDIO

| LIVING AREA          | TERRACE  | TOTAL     |
|----------------------|----------|-----------|
| 465 Sq Ft            | 82 SQ FT | 547 SQ F1 |
| 43.19 M <sup>2</sup> | 7.61 M2  | 50.80 M2  |