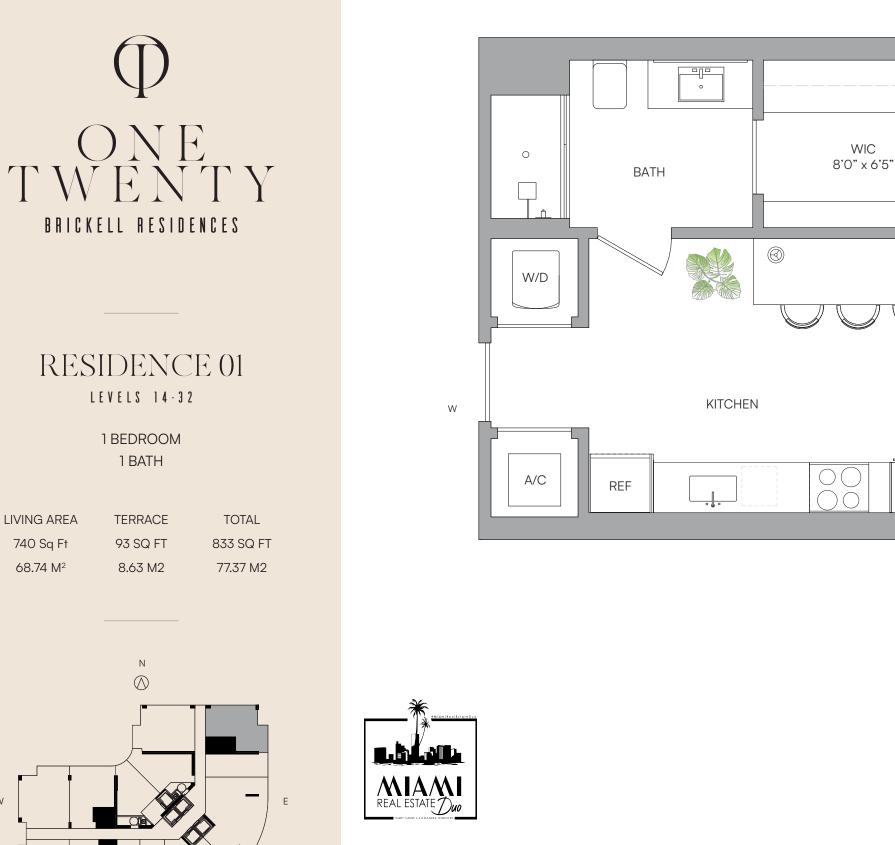

### **RESIDENCE 01** LEVELS 14-32

 $\bigcirc$ 

OVEN

□ ORAL REPRESENTATIONS CANNOT BE RELIED UPON AS CORRECTLY STATING THE REPRESENTATIONS OF THE DEVELOPER. FOR CORRECT REPRESENTATIONS. MAKE REFERENCE TO THIS BROCHURE AND TO THE DOCUMENTS REQUIRED BY SECTION 718.503. FLORIDA STATUTES. TO BE FURNISHED BY A DEVELOPER. FOR CORRECT REPRESENTATIONS. MAKE REFERENCE TO THIS BROCHURE AND TO THE DOCUMENTS REQUIRED BY SECTION 718.503. FLORIDA STATUTES. TO BE FURNISHED BY A DEVELOPER. FOR CORRECT REPRESENTATIONS. MAKE REFERENCE TO THIS BROCHURE AND TO THE DOCUMENTS REQUIRED BY SECTION 718.503. FLORIDA STATUTES. TO BE FURNISHED BY A DEVELOPER. FOR CORRECT REPRESENTATIONS.

S

LIVING AREA

740 Sq Ft

68.74 M<sup>2</sup>

W