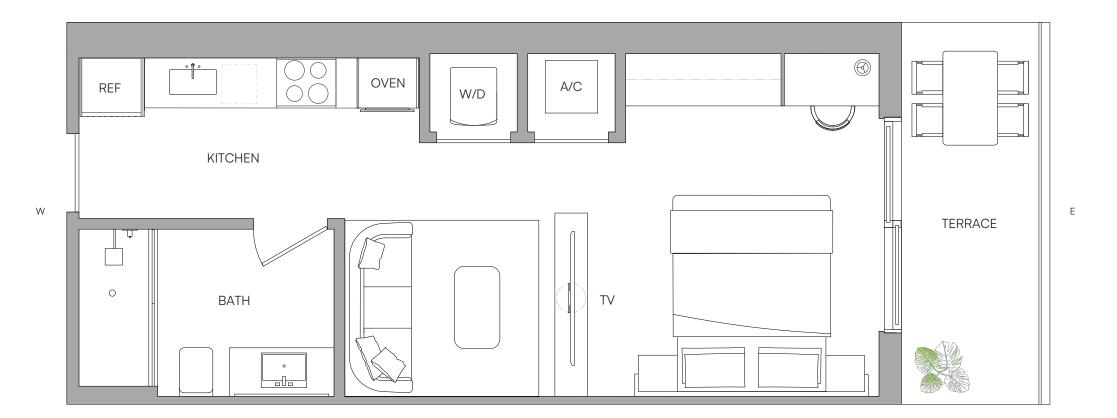

### **RESIDENCE 02** LEVELS 14-32

#### RESIDENCE 02 LEVELS 14-32

#### STUDIO

| LIVING AREA          | TERRACE  | TOTAL     |
|----------------------|----------|-----------|
| 465 Sq Ft            | 82 SQ FT | 547 SQ F1 |
| 43.19 M <sup>2</sup> | 7.61 M2  | 50.80 M2  |