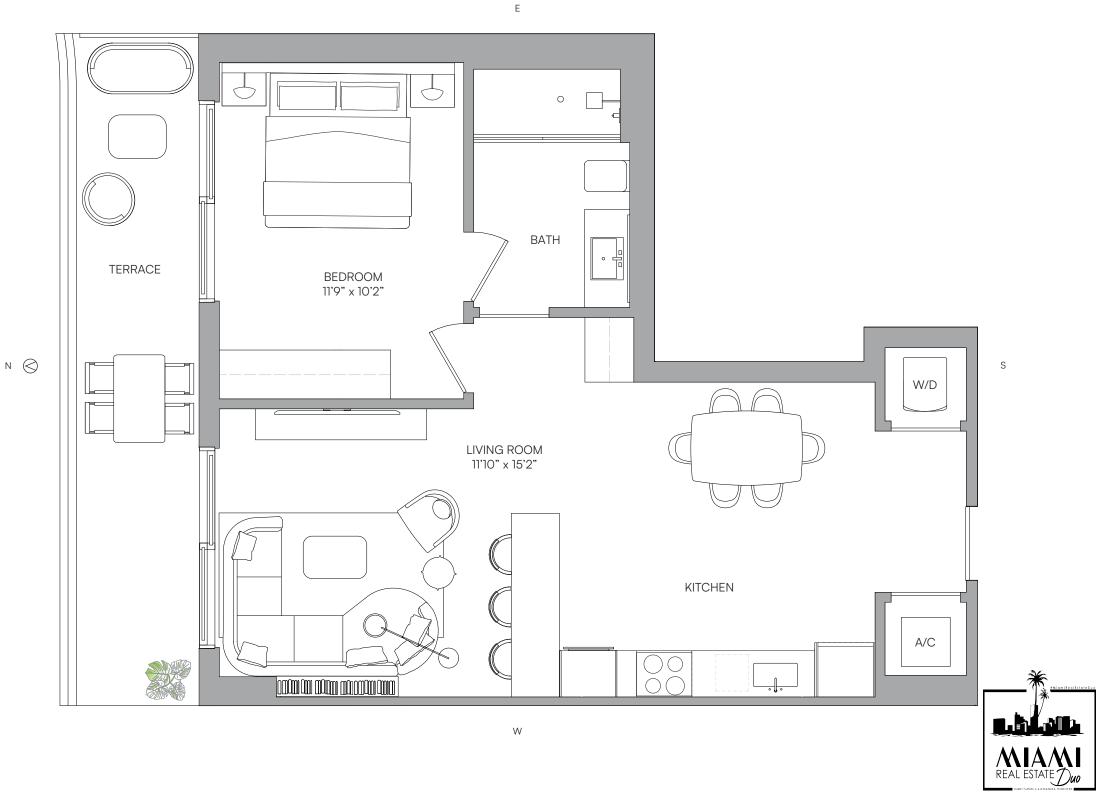

HE EVELOPENT OF THE UNIT. CONSULTYOUN AND DESCRETION ON THE EXCLARATION OF CONDOMINIUM (WHICH GENERALLY ONLY INTERIOR AIRSDRCE) THE UNIT AS DEFINED ON THE PERINETED ON THE PERINETED ON THE PERINETED ON THE EVELOPENT ARE APPROXIMATE, WILL VARY MERE SOLIPONT AND ANY ADDENDATHERES OF THE UNIT. CONSULTYOUN AND DESCLARATION ON DECOR ILLUSTRATED ON DEPOSITIES OF THE UNIT. CONSULTYOUN AND ANY ADDENDATHERES OF THE UNIT. CONSULTYOUN AND SECRETED ON THE PERINET AND ANY ADDENDATHERES OF THE UNIT. CONSULTYOUN AND

### **RESIDENCE 10** LEVELS 14-31





### RESIDENCE 10 LEVELS 14-31

#### 1 BEDROOM 1 BATH

| LIVING AREA          | TERRACE   | TOTAL     |
|----------------------|-----------|-----------|
| 706 Sq Ft            | 155 SQ FT | 861 SQ FT |
| 65.58 M <sup>2</sup> | 14.40 M2  | 79.98 M2  |





CORAL REPRESENTATIONS CANNOT BE RELIED UPON AS CORRECTLY STATING THE REPRESENTATIONS OF THE DEVELOPER. FOR CORRECT REPRESENTATIONS, MAKE REFERENCE TO THIS BROCHURE AND TO THE DOCUMENTS REQUIRED BY SECTION 718.503, FLORIDA STATUTES, TO BE FURNISHED BY A DEVELOPER TO A BUYER OR LESSEE.

NO FEDERALAGENCY HAS JUDGED THE MERITS OR VALUE, IF ANY, OF THIS PROPERTY. THIS IS NOT AN OFFER TO SELL, OR SOLICITATION OF OFFERS TO BUY, THE CONDOMINIUM UNITS IN STATES WHERE SUCH OFFER OR SOLICITATION CANNOT BE MADE. THESE DRAWINGS ARE CONCEPTUAL ONLYAND ARE FOR THE CONVENIENCE OF REFERENCE. THEY SHOULD NOT BE RELIED UPON AS REPRESENTATIONS, EXPRESS OR IMPLIED, OF THE FINAL DETAIL OF THE RESIDENCES. UNITS SHOWN ARE EXAMPLES OF UNITTYPES AND MAY NOT DEPICT ACTUAL UNITS. STATED SQUARE FOOTAGES ARE RANGES F