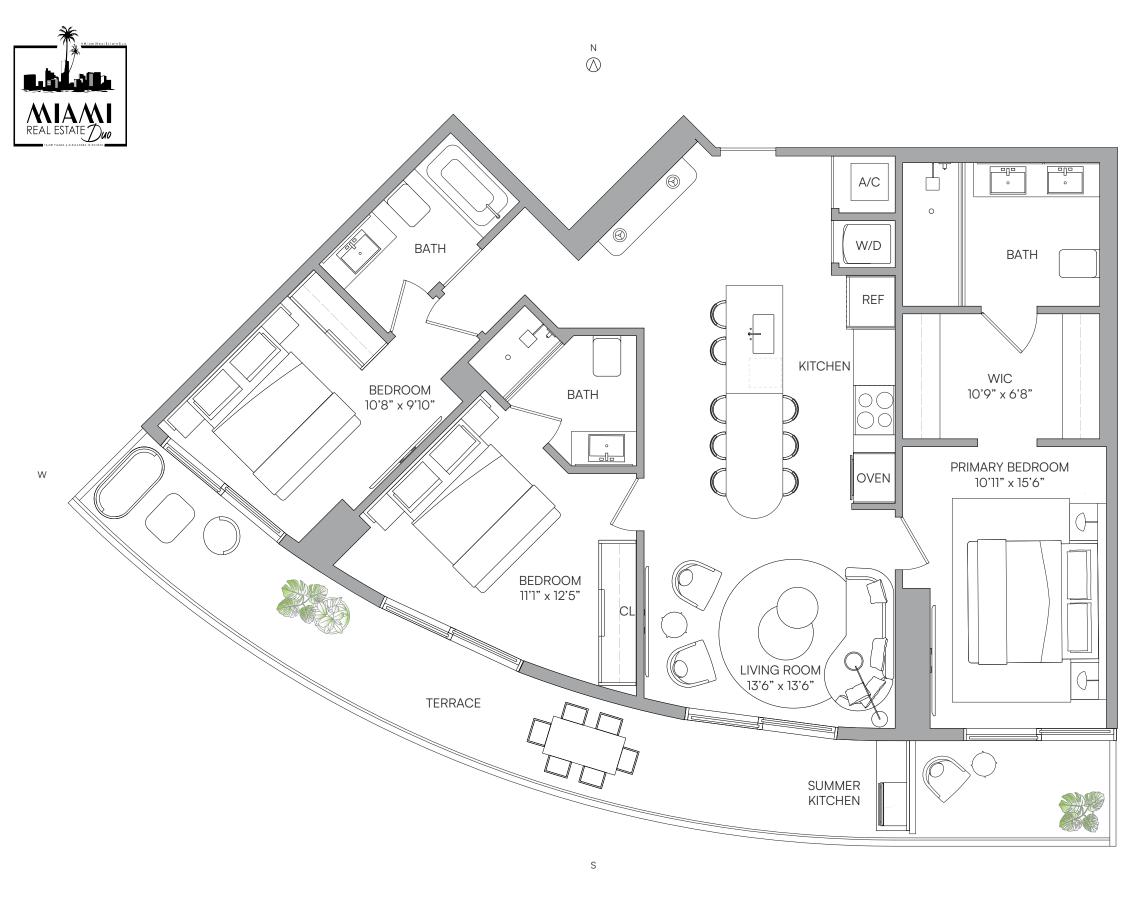

IMPLIED, OF THE FINAL DETAIL OF THE RESIDENCES. UNITS SHOWN ARE EXAMPLES OF UNITTYPES AND MAY NOT DEPICT ACTUAL UNITS. STATED SQUARE FOOTAGES ARE RANGES FOR A PARTICULAR UNITTYPE AND ARE MEASURED TO THE EXTERIOR BOUNDARIES OF THE EXTERIOR WALLS AND IN FACT ARE LARGER THANT WOLD BE DETERMINED BY USING THE DESCRIPTION AND DEFINITOR OF THE "UNITS. STATED SQUARE FOOTAGE REFLECTED HERE. ALL DEPICTIONS OF THE "UNIT AS DEFINITON OF THE UNIT. THE PURCHASE OF THE UNIT AS DEFINITON OF THE "UNIT A



### **RESIDENCE 03** LEVELS 15-33



# 

#### RESIDENCE 03 LEVELS 15-33 3 BEDROOMS

3 BATHS

| LIVING AREA           | TERRACE   | TOTAL       |
|-----------------------|-----------|-------------|
| 1,326 Sq Ft           | 335 SQ FT | 1,661 SQ FT |
| 123.18 M <sup>2</sup> | 31.12 M2  | 154.30 M2   |





△ ORAL REPRESENTATIONS CANNOT BE RELIED UPON AS CORRECTLY STATING THE REPRESENTATIONS OF THE DEVELOPER. FOR CORRECT REPRESENTATIONS, MAKE REFERENCE TO THIS BROCHURE AND TO THE DOCUMENTS REQUIRED BY SECTION 718.503, FLORIDA STATUTES, TO BE FURNISHED BY A DEVELOPER TO A BUYER OR LESSEE.

NO FEDERALAGENCY HAS JUDGED THE MERITS OR VALUE, IF ANY, OF THIS PROPERTY. THIS IS NOT AN OFFERTO SELL, OR SOLICITATION OF OFFERS TO BUY, THE CONDOMINIUM UNITS IN STATES WHERE SUCH OFFER OR SOLICITATION CANNOT BE MADE. THESE DRAWINGS ARE CONCEPTUAL ONLY AND ARE FOR THE FINAL DETAIL OF THE RESIDENCES. UNITS SHOWN ARE EXAMPLES OF UNIT TYPES AND MAY NOT DEPICTACTUAL UNITS. STATED SOLARE FOOTAGES ARE RANGES FOOTAGE SARE RANGES FOOTAGES ARE RANGES FOOTAGE SARE RANGES FOOTAGE SARE RANGES FOOTAGES ARE RANGES FOOT