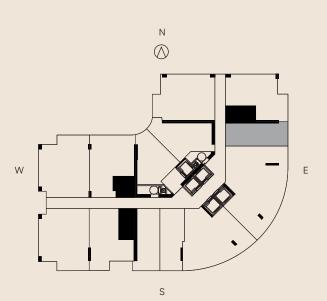

### **RESIDENCE 02** LEVELS 14-32

#### RESIDENCE 02 LEVELS 14-32

#### STUDIO

| LIVING AREA          | TERRACE  | TOTAL     |
|----------------------|----------|-----------|
| 465 Sq Ft            | 82 SQ FT | 547 SQ F1 |
| 43.19 M <sup>2</sup> | 7.61 M2  | 50.80 M2  |