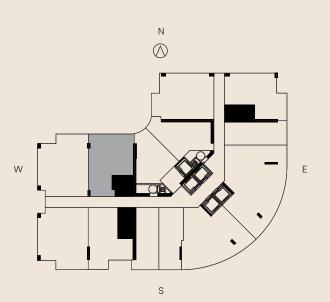

THE EVELOPENT OF THE UNIT. CONSULTYOUN AND DESCRETION ON THE EXCLARATION OF CONDOMINIUM (WHICH GENERALLY ONLY INTERIOR AIRSDRCE) THE UNIT AS DEFINED ON THE PERINETED ON THE PERINETED ON THE PERINETED ON THE EVELOPENT ARE APPROXIMATE, WILL VARY MERE SOLIPONT AND ANY ADDENDATHERES OF THE UNIT. CONSULTYOUN AND DESCLARATION ON DECOR ILLUSTRATED ON DEPOSITIES OF THE UNIT. CONSULTYOUN AND ANY ADDENDATHERES OF THE UNIT. CONSULTYOUN AND SECRETED ON THE PERINET AND ANY ADDENDATHERES OF THE UNIT. CONSULTYOUN AND

### **RESIDENCE 10** LEVELS 14-31





### RESIDENCE 10 LEVELS 14-31

#### 1 BEDROOM 1 BATH

| LIVING AREA          | TERRACE   | TOTAL     |
|----------------------|-----------|-----------|
| 706 Sq Ft            | 155 SQ FT | 861 SQ FT |
| 65.58 M <sup>2</sup> | 14.40 M2  | 79.98 M2  |





CORAL REPRESENTATIONS CANNOT BE RELIED UPON AS CORRECTLY STATING THE REPRESENTATIONS OF THE DEVELOPER. FOR CORRECT REPRESENTATIONS, MAKE REFERENCE TO THIS BROCHURE AND TO THE DOCUMENTS REQUIRED BY SECTION 718.503, FLORIDA STATUTES, TO BE FURNISHED BY A DEVELOPER TO A BUYER OR LESSEE.

NO FEDERALAGENCY HAS JUDGED THE MERITS OR VALUE, IF ANY, OF THIS PROPERTY. THIS IS NOT AN OFFER TO SELL, OR SOLICITATION OF OFFERS TO BUY, THE CONDOMINIUM UNITS IN STATES WHERE SUCH OFFER OR SOLICITATION CANNOT BE MADE. THESE DRAWINGS ARE CONCEPTUAL ONLYAND ARE FOR THE CONVENIENCE OF REFERENCE. THEY SHOULD NOT BE RELIED UPON AS REPRESENTATIONS, EXPRESS OR IMPLIED, OF THE FINAL DETAIL OF THE RESIDENCES. UNITS SHOWN ARE EXAMPLES OF UNITTYPES AND MAY NOT DEPICT ACTUAL UNITS. STATED SQUARE FOOTAGES ARE RANGES