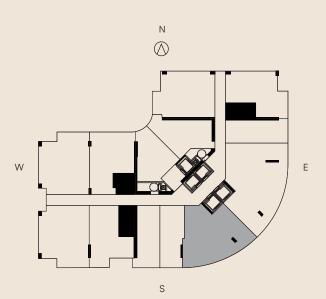

### **RESIDENCE 11** LEVELS 14-32

### RESIDENCE 11 LEVELS 14-32

N 🚫

#### JR 1 BEDROOM 1 BATH

| LIVING AREA          | TERRACE  | TOTAL     |
|----------------------|----------|-----------|
| 537 Sq Ft            | 62 SQ FT | 599 SQ FT |
| 49.88 M <sup>2</sup> | 5.75 M2  | 55.63 M2  |