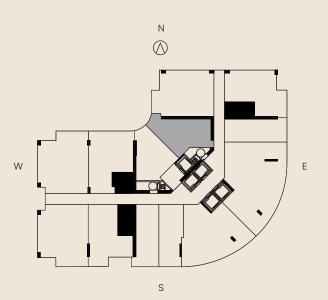

### **RESIDENCE 02** LEVELS 14-32

#### RESIDENCE 02 LEVELS 14-32

#### STUDIO

| LIVING AREA          | TERRACE  | TOTAL     |
|----------------------|----------|-----------|
| 465 Sq Ft            | 82 SQ FT | 547 SQ F1 |
| 43.19 M <sup>2</sup> | 7.61 M2  | 50.80 M2  |

S

N

ORAL REPRESENTATIONS CANNOT BE RELIED UPON AS CORRECTLY STATING THE REPRESENTATIONS OF THE DEVELOPER. FOR CORRECT REPRESENTATIONS, MAKE REFERENCE TO THIS BROCHURE AND TO THE DOCUMENTS REQUIRED BY SECTION 718.503, FLORIDA STATUTES, TO BE FURNISHED BY A DEVELOPER TO A BUYER OR LESSEE.