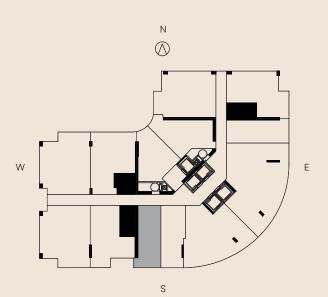

### **RESIDENCE 05** LEVELS 14-30

## RESIDENCE 05

#### STUDIO

| TERRACE  | TOTAL    |
|----------|----------|
| 76 SQ FT | 528 SQ F |
| 7.06 M2  | 49.05 M2 |
|          | 76 SQ FT |

Е

W

ORAL REPRESENTATIONS CANNOT BE RELIED UPON AS CORRECTLY STATING THE REPRESENTATIONS OF THE DEVELOPER. FOR CORRECT REPRESENTATIONS, MAKE REFERENCE TO THIS BROCHURE AND TO THE DOCUMENTS REQUIRED BY SECTION 718.503, FLORIDA STATUTES, TO BE FURNISHED BY A DEVELOPER TO A BUYER OR LESSEE.

NO FEDERALAGENCY HAS JUDGED THE MERITS OR VALUE, IF ANY, OF THIS PROPERTY. THIS IS NOT AN OFFER TO SELL, OR SOLICITATION OF OFFERS TO BUY, THE CONDOMINIUM UNITS IN STATES WHERE SUCH OFFER OR SOLICITATION CANNOT BE MADE. THESE DRAWINGS ARE CONCEPTUAL ONLYAND ARE FOR THE CONVENIENCE OF REFERENCE. THEY SHOULD NOT BE RELIED UPON AS REPRESENTATIONS, EXPRESS OR IMPLIED, OF THE FINAL DETAIL OF THE RESIDENCES. UNITS SHOWN ARE EXAMPLES OF UNIT TYPES AND MAY NOT DEPICT ACTUAL UNITS. STATED SOLIARE FOOTAGES ARE RANGES FOR A PARTICULAR UNITTYPE AND ARE MADE SURED TO THE EXISTENCE OF THE EXISTENCE. UNIT SHOWN ARE EXAMPLES OF UNIT TYPES AND ARE EXAMPLES OF UNIT TYPES AND ARE EXAMPLES OF UNIT TYPES AND ARE EXAMPLES OF THE EXISTENCE OF CONDOMINIUM (WHICH ARE FOOTAGES ARE RANGES FORTH ON ANY DECLARATION OF OF CONDOMINIUM (WHICH ARE ALL PARE OF THE UNIT AS DEFINED IN THE DECLARATION OF DECLARATION OF OF CONDOMINIUS, SOFFITS, FLOOR COVERINGS AND DECLARATION OF DECLARATION ON EXISTING THE AREA OF THE UNIT AS DEFINED ON THE DECLARATION OF OF PELIANCES, PLUMBING FIXTURES, EQUIPMENT, COUNTERS, SOFFITS, FLOOR COVERINGS AND DECOR ILLARE CONCEPTUAL ONLY AND ARE NOT INCLUDED WITH THE PURCHASE OF THE UNIT. CONSULTYOUR PURCHASE AGREEMENT AND ANY ADDENDATHERETO FOR THE TEMS INCLUDED WITH THE UNIT. DIMENSIONS AND DECOR ILLARE CONCEPTUAL ONLY AND RECORCEPTUAL ONLY AND RECORCE