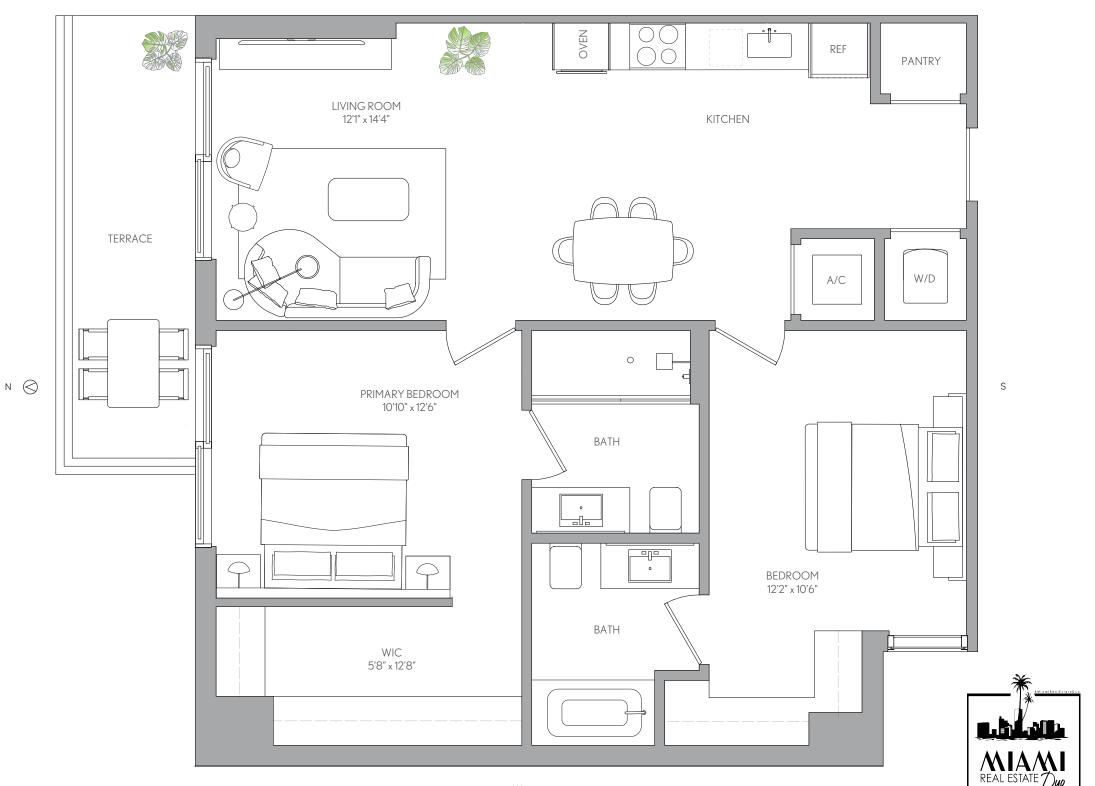

S INCLUDED WITH THE UNIT. BUSING SAND SOLARE APPROXIMATE, WILL VARY WITH SPECIFIC UNIT TYPE AND MAY VARY WITH ACTUAL CONSTRUCTION. ADD DECOR ILLUSTRATED OR DEPICTED ARE NOT INCLUDED WITH THE PURCHASE OF THE UNIT. CONSULTYOUR PURCHASE AGREEMENT AND ANY ADDENDATHERETO FOR THE TEMS INCLUDED WITH THE UNIT. DIS DECRETOR ARE APPROXIMATE, WILL VARY WITH SPECIFIC UNIT TYPE AND MAY VARY WITH ACTUAL CONSTRUCTION. ADD DECOR ILLUSTRATED OR REAGES FORTH AN ANY ADD ENDATHERES OF THE RIGHT ON ANY FLOOR PLAR

## **RESIDENCE 09** LEVELS 14-31





### RESIDENCE 09 LEVELS 14-31

#### 2 BEDROOMS 2 BATHS

| LIVING AREA          | TERRACE   | TOTAL       |
|----------------------|-----------|-------------|
| 957 Sq Ft            | 105 SQ FT | 1,062 SQ FT |
| 88.90 M <sup>2</sup> | 9.75 M2   | 98.65 M2    |





Е

W

□ ORAL REPRESENTATIONS CANNOT BE RELIED UPON AS CORRECTLY STATING THE REPRESENTATIONS OF THE DEVELOPER. FOR CORRECT REPRESENTATIONS, MAKE REFERENCE TO THIS BROCHURE AND TO THE DOCUMENTS REQUIRED BY SECTION 718.503, FLORIDA STATUTES, TO BE FURNISHED BY A DEVELOPER. FOR CORRECT REPRESENTATIONS, MAKE REFERENCE TO THIS BROCHURE AND TO THE DOCUMENTS REQUIRED BY SECTION 718.503, FLORIDA STATUTES, TO BE FURNISHED BY A DEVELOPER. FOR CORRECT REPRESENTATIONS, MAKE REFERENCE TO THIS BROCHURE AND TO THE DOCUMENTS REQUIRED BY SECTION 718.503, FLORIDA STATUTES, TO BE FURNISHED BY A DEVELOPER. FOR CORRECT REPRESENTATIONS, MAKE REFERENCE TO THIS BROCHURE AND TO THE DOCUMENTS REQUIRED BY SECTION 718.503, FLORIDA STATUTES, TO BE FURNISHED BY A DEVELOPER. FOR CORRECT REPRESENTATIONS, MAKE REFERENCE