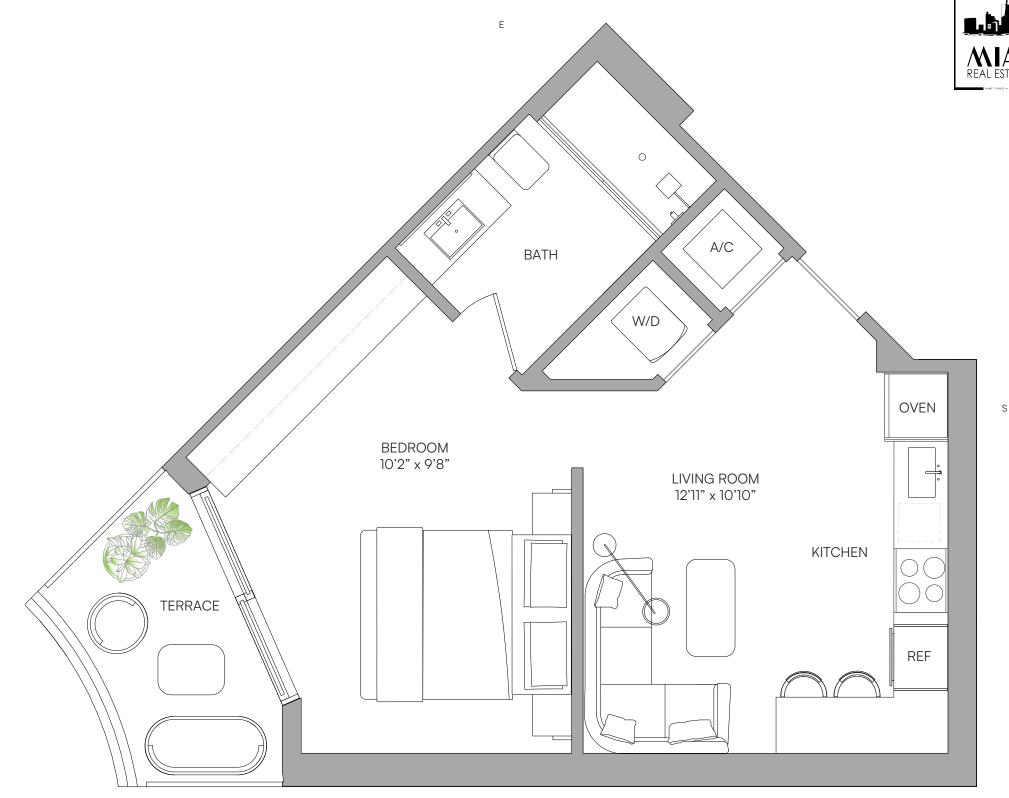

#### STUDIO

| LIVING AREA          | TERRACE  | TOTAL     |
|----------------------|----------|-----------|
| 465 Sq Ft            | 82 SQ FT | 547 SQ F1 |
| 43.19 M <sup>2</sup> | 7.61 M2  | 50.80 M2  |