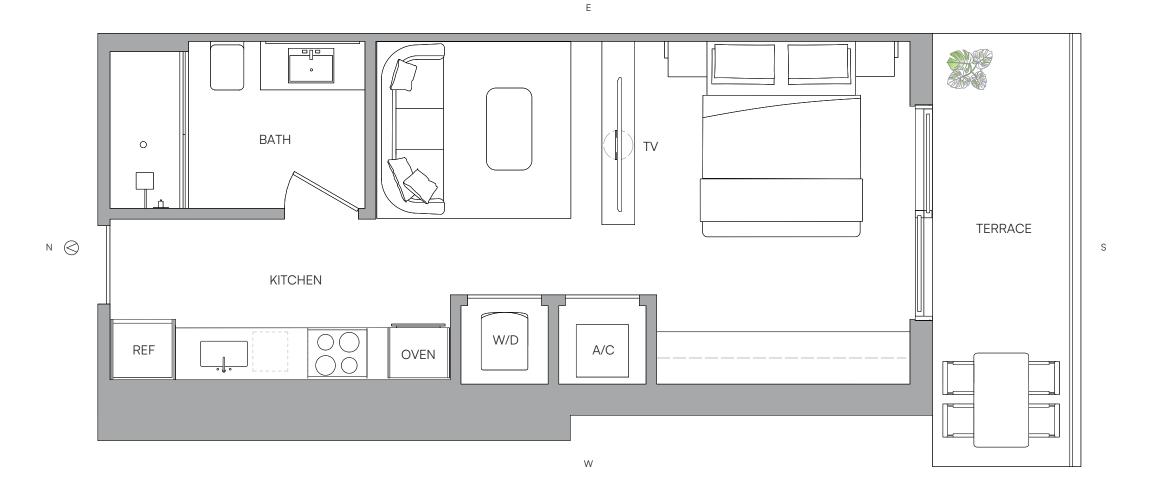

#### STUDIO

| LIVING AREA          | TERRACE  | TOTAL     |
|----------------------|----------|-----------|
| 465 Sq Ft            | 82 SQ FT | 547 SQ F1 |
| 43.19 M <sup>2</sup> | 7.61 M2  | 50.80 M2  |

S

N

ORAL REPRESENTATIONS CANNOT BE RELIED UPON AS CORRECTLY STATING THE REPRESENTATIONS OF THE DEVELOPER. FOR CORRECT REPRESENTATIONS, MAKE REFERENCE TO THIS BROCHURE AND TO THE DOCUMENTS REQUIRED BY SECTION 718.503, FLORIDA STATUTES, TO BE FURNISHED BY A DEVELOPER TO A BUYER OR LESSEE.