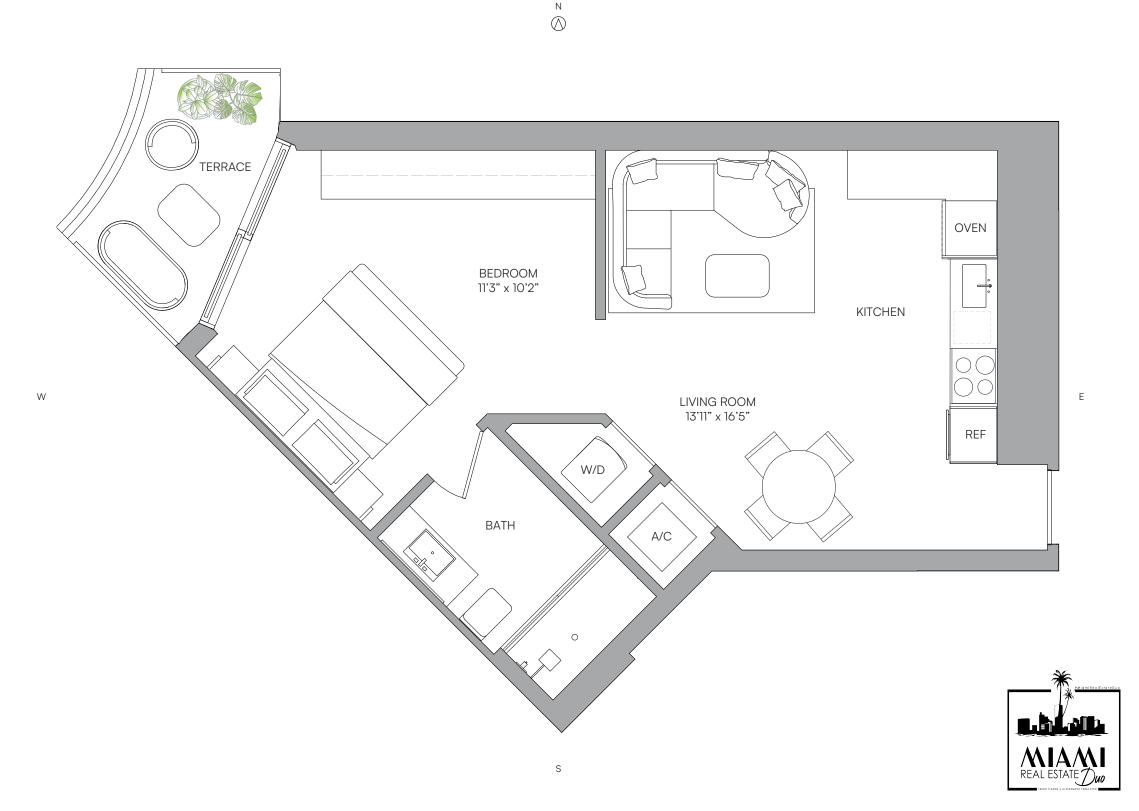

### **RESIDENCE 02** LEVELS 14-32

#### RESIDENCE 02 LEVELS 14-32

#### STUDIO

| LIVING AREA          | TERRACE  | TOTAL     |
|----------------------|----------|-----------|
| 465 Sq Ft            | 82 SQ FT | 547 SQ F1 |
| 43.19 M <sup>2</sup> | 7.61 M2  | 50.80 M2  |

S

N

ORAL REPRESENTATIONS CANNOT BE RELIED UPON AS CORRECTLY STATING THE REPRESENTATIONS OF THE DEVELOPER. FOR CORRECT REPRESENTATIONS, MAKE REFERENCE TO THIS BROCHURE AND TO THE DOCUMENTS REQUIRED BY SECTION 718.503, FLORIDA STATUTES, TO BE FURNISHED BY A DEVELOPER TO A BUYER OR LESSEE.