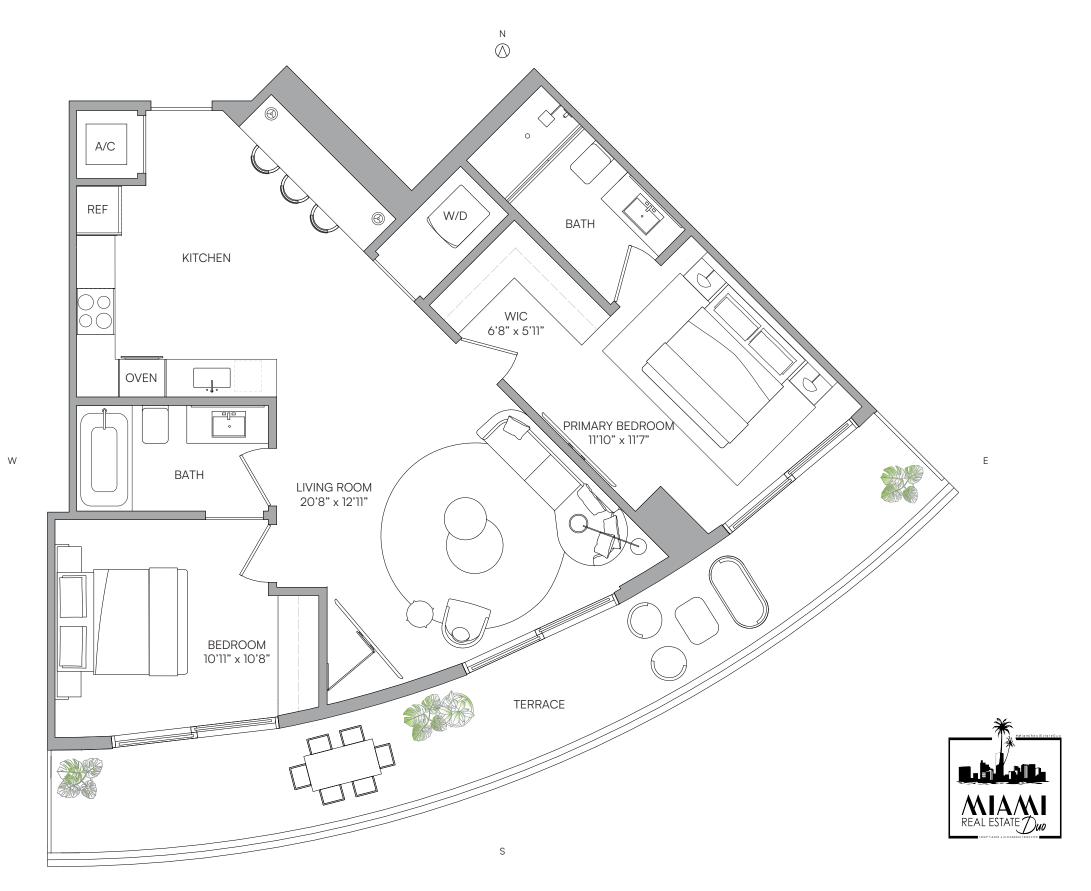

### **RESIDENCE 11** LEVELS 14-32

### RESIDENCE 11 LEVELS 14-32

N 🚫

#### JR 1 BEDROOM 1 BATH

| LIVING AREA          | TERRACE  | TOTAL     |
|----------------------|----------|-----------|
| 537 Sq Ft            | 62 SQ FT | 599 SQ FT |
| 49.88 M <sup>2</sup> | 5.75 M2  | 55.63 M2  |