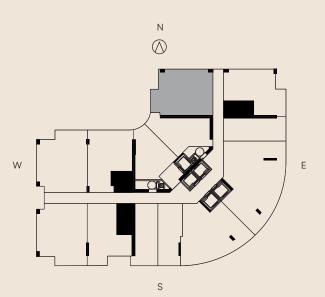

### **RESIDENCE 02** LEVELS 14-32

#### RESIDENCE 02 LEVELS 14-32

#### STUDIO

| LIVING AREA          | TERRACE  | TOTAL     |
|----------------------|----------|-----------|
| 465 Sq Ft            | 82 SQ FT | 547 SQ F1 |
| 43.19 M <sup>2</sup> | 7.61 M2  | 50.80 M2  |

S

N

ORAL REPRESENTATIONS CANNOT BE RELIED UPON AS CORRECTLY STATING THE REPRESENTATIONS OF THE DEVELOPER. FOR CORRECT REPRESENTATIONS, MAKE REFERENCE TO THIS BROCHURE AND TO THE DOCUMENTS REQUIRED BY SECTION 718.503, FLORIDA STATUTES, TO BE FURNISHED BY A DEVELOPER TO A BUYER OR LESSEE.