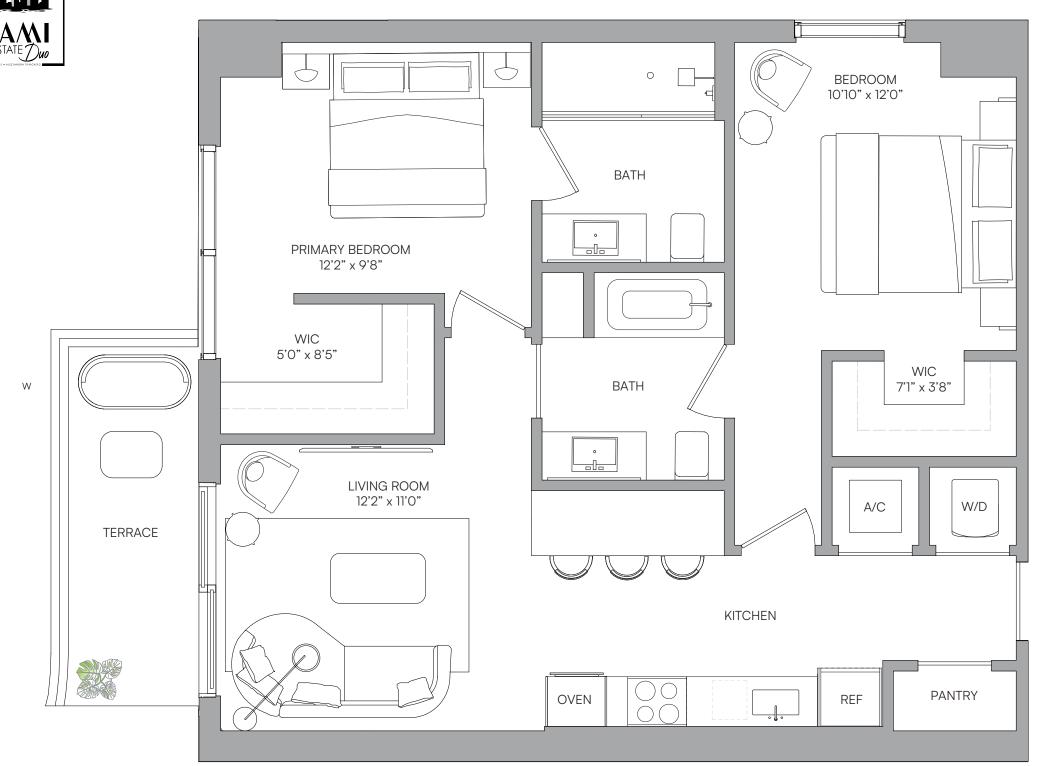

LVANES AND ERCIPCES OF PAPLIANCES, PULVANES AND PARTICULAR UNIT. CONTRUEL AND ARE ROOTAGE ARE APPROXIMATE, WILL ARE ONCIPAND ARE ROOTAGE ARE APPROXIMATE, WILL VARY WITH ACTUAL CONSTRUCTINGS AND DECOR ILLARE ON DEPICTED ARE NOT INCLUDED WITH THE PURCHASE OF THE UNIT. CONSULTYOUR PURCHASE AGREEMENT AND ANY ADDENDATHERETO FOR THE TEMS INCLUDED WITH THE UNIT. SHORE ARE APPROXIMATE, WILL VARY WITH SPECIFIC UNIT TYPE AND MAY VARY WITH ACTUAL CONSTRUCTION. ADD DEPICTED ARE NOT INCLUDED WITH THE PURCHASE OF THE UN

### **RESIDENCE 13** LEVELS 14-32





### RESIDENCE 13 LEVELS 14-32

2 BEDROOMS 2 BATHS

| LIVING AREA          | TERRACE  | TOTAL     |
|----------------------|----------|-----------|
| 908 Sq Ft            | 81 SQ FT | 989 SQ FT |
| 84.35 M <sup>2</sup> | 7.52 M2  | 91.87 M2  |







N

12 ORAL REPRESENTATIONS CANNOT BE RELIED UPON AS CORRECTLY STATING THE REPRESENTATIONS OF THE DEVELOPER. FOR CORRECT REPRESENTATIONS, MAKE REFERENCE TO THIS BROCHURE AND TO THE DOCUMENTS REQUIRED BY SECTION 718.503, FLORIDA STATUTES, TO BE FURNISHED BY A DEVELOPER TO A BUYER OR LESSEE.

S

NO FEDERALAGENCY HAS JUDGED THE MERITS OR VALUE, IF ANY, OF THIS PROPERTY. THIS IS NOT AN OFFERTO SELL, OR SOLICITATION OF OFFERS TO BUY, THE CONDOMINIUM UNITS IN STATES WHERE SUCH OFFER OR SOLICITATION CANNOT BE MADE. THESE DRAWINGS ARE CONCEPTUAL ONLY AND ARE FOR THE CONVENIENCE OF REFERENCE. THEY SHOULD NOT BE RELIED UPON AS REPRESENTATIONS, EXPRESS OR IMPLIED, OF THE FINAL DETAIL OF THE RESIDENCES. UNITS SHOWN ARE EXAMPLES OF UNIT TYPES AND MAY NOT DEPICT ACTUAL UNITS. STATED SQUARE FOOTAGES ARE