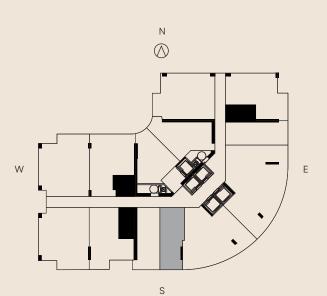

### **RESIDENCE 05** LEVELS 14-30

## RESIDENCE 05

#### STUDIO

| TERRACE  | TOTAL    |
|----------|----------|
| 76 SQ FT | 528 SQ F |
| 7.06 M2  | 49.05 M2 |
|          | 76 SQ FT |

Е

W

ORAL REPRESENTATIONS CANNOT BE RELIED UPON AS CORRECTLY STATING THE REPRESENTATIONS OF THE DEVELOPER. FOR CORRECT REPRESENTATIONS, MAKE REFERENCE TO THIS BROCHURE AND TO THE DOCUMENTS REQUIRED BY SECTION 718.503, FLORIDA STATUTES, TO BE FURNISHED BY A DEVELOPER TO A BUYER OR LESSEE.

NO FEDERALAGENCY HAS JUDGED THE MERITS OR VALUE, IF ANY, OF THIS PROPERTY. THIS IS NOT AN OFFER TO SELL, OR SOLICITATION OF OFFERS TO BUY, THE CONDOMINIUM UNITS IN STATES WHERE SUCH OFFER OR SOLICITATION CANNOT BE MADE. THESE DRAWINGS ARE CONCEPTUAL ONLYAND ARE FOR THE CONVENIENCE OF REFERENCE. THEY SHOULD NOT BE RELIED UPON AS REPRESENTATIONS, EXPRESS OR IMPLIED, OF THE FINAL DETAIL OF THE RESIDENCES. UNITS SHOWN ARE EXAMPLES OF UNIT TYPES AND MAY NOT DEPICT ACTUAL UNITS. STATED SOLIARE FOOTAGES ARE RANGES FOR A PARTICULAR UNITTYPE AND ARE MADE SURED TO THE EXISTENCE OF THE EXISTENCE. UNIT SHOWN ARE EXAMPLES OF UNIT TYPES AND ARE EXAMPLES OF UNIT TYPES AND ARE EXAMPLES OF UNIT TYPES AND ARE EXAMPLES OF THE EXISTENCE OF CONDOMINIUM (WHICH ARE FOOTAGES ARE RANGES FORTH ON ANY DECLARATION OF OF CONDOMINIUM (WHICH ARE ALL PARE OF THE UNIT AS DEFINED IN THE DECLARATION OF DECLARATION OF OF CONDOMINIUS, SOFFITS, FLOOR COVERINGS AND DECLARATION OF DECLARATION ON EXISTING THE AREA OF THE UNIT AS DEFINED ON THE DECLARATION OF OF PELIANCES, PLUMBING FIXTURES, EQUIPMENT, COUNTERS, SOFFITS, FLOOR COVERINGS AND DECOR ILLARE CONCEPTUAL ONLY AND ARE NOT INCLUDED WITH THE PURCHASE OF THE UNIT. CONSULTYOUR PURCHASE AGREEMENT AND ANY ADDENDATHERETO FOR THE TEMS INCLUDED WITH THE UNIT. DIMENSIONS AND DECOR ILLARE CONCEPTUAL ONLY AND RECORCEPTUAL ONLY AND RECORCE