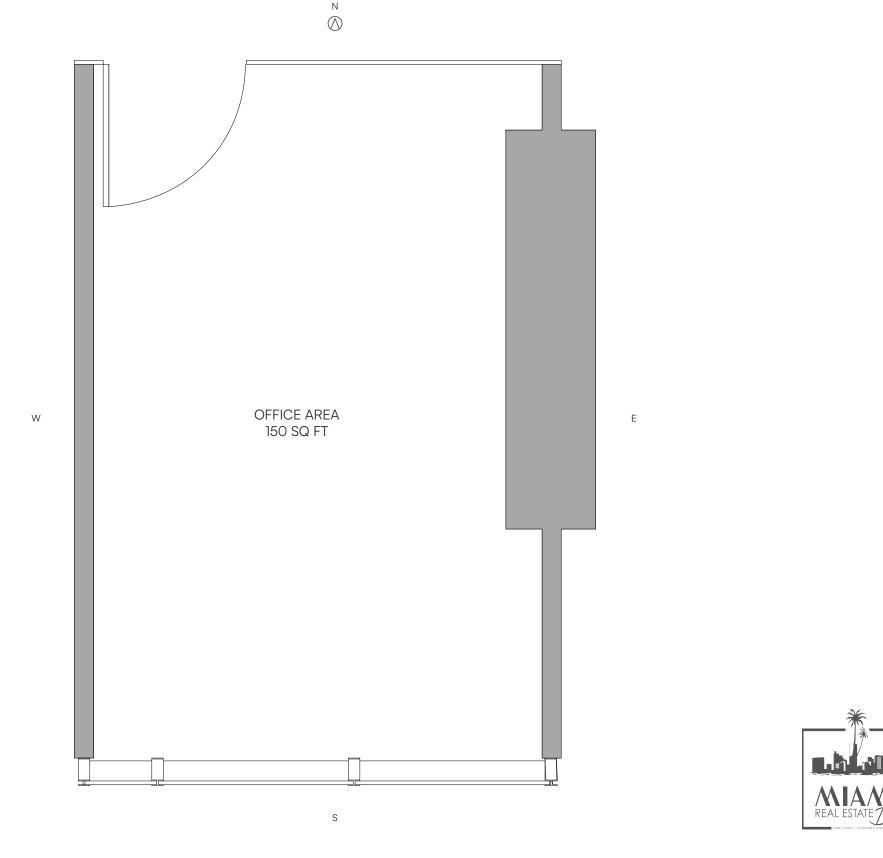

#### OFFICE 02

OFFICE 154 Sq Ft 14.30 M<sup>2</sup>

N

↔ ORAL REPRESENTATIONS CANNOT BE RELIED UPON AS CORRECTLY STATING THE REPRESENTATIONS OF THE DEVELOPER. FOR CORRECT REPRESENTATIONS, MAKE REFERENCE TO THIS BROCHURE AND TO THE DOCUMENTS REQUIRED BY SECTION 718.503, FLORIDA STATUTES, TO BE FURNISHED BY A DEVELOPER TO A BUYER OR LESSEE.

S

NO FEDERALAGENCY HAS JUDGED THE MERITS OR VALUE, IF ANY, OF THIS PROPERTY. THIS IS NOT AN OFFER TO SELL, OR SOLICITATION OF OFFERS TO BUY, THE CONDOMINIUM UNITS IN STATES WHERE SUCH OFFER OR SOLICITATION CANNOT BE MADE. THESE DRAWINGS ARE CONCEPTUAL ONLY AND ARE FOR THE CONVENIENCE OF REFERENCE. THEY SHOULD NOT BE RELIED UPON AS REPRESENTATIONS, EXPRESS OR IMPLIED, OF THE FINAL DETAIL OF THE RESIDENCES. UNITS SHOWN ARE EXAMPLES OF UNIT TYPES AND MAY NOT DEPICITACTUAL UNITS. STATED SQUARE FOOTAGES ARE RANGES FOR PARTICULAR UNITTYPE AND ARE MEASURED TO THE EXTERIOR BOUNDARIES OF THE EXTERIOR BEDEVICE. THEY EXTERIOR STRUCTURAL COMPONENTS. THE AREA OF THE UNIT AS DEFINED IN THE DECLARATION IS LESS THAN THE SQUARE FOOTAGE REFLECTED HERE. ALL DEPICTIONS OF THE "UNIT SET FORTH IN THE DECLARATION OF CONDOMINIUM (WHICH ARE ACTIVES OF DETAIL ARE CONCEPTUAL ONLY AND ARE NOT INCLUDED IN EXCLUDES INTERIOR STRUCTURAL COMPONENTS). THE AREA OF THE UNIT AS DEFINED IN THE DECLARATION IS LESS THAN THE SQUARE FOOTAGE ARE APPROXIMATE, WILL VARY WITH AND ENDERTING THE FUNCTIONS AND DECOR ILLUSTRATED OR DEPICTED ARE NOT INCLUDED WITH THE PURCHASE OF THE UNIT. CONSULTYOUR PURCHASE AGREEMENT AND ANY ADDENDATHERETO FOR THE TEMS INCLUDED WITH THE FUNCTION. ADDITIONALLY, MEASUREMENTS OF ROOMS SET FORTH ON ANY FLOOR PLAN ARE NOMINAL AND GENERALLY TAKEN AT THE GREATEST POINTS OF EACH GIVEN ROOM (AS IF THE ROOM WERE A PERFECT RECTANGLE), WITHOUT REGARD FOR ANY CUTOUTS. UNIT ORIENTATION, SIZE AND RAILUNG BALUSTRADE), STRUCTURE AND MECHANING, SAND DEVELOPER EXPRESSILY RESERVES THE RIGHTTO MAKE MODIFICATIONS, REVISIONS AND CHANGES TO DEFINISTION OF ROOMS SET FORTH ON ANY FLOOR PLAN ARE NOMINAL AND GENERALLY TAKEN AT THE GREATEST POINTS OF EACH GIVEN ROOM (AS IF THE ROOM WERE A PERFECT RECTANGLE), WITHOUT REGARD FOR ANY CUTOUTS. UNIT ORIENTATION AND WITHOUT ORDER SET FORTH ON ANY FLOOR PLANE ARE PORDATINER MARE AND ANY FLOOR PLANE ARE PORD