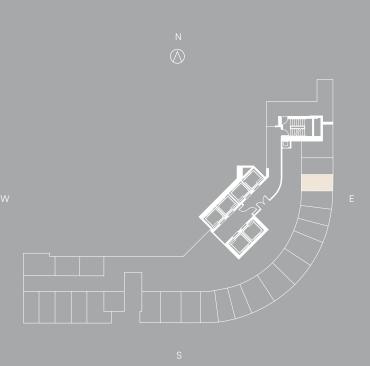

### OFFICE 01 Levels 03-11

## OFFICE 01

OFFICE 177 Sq Ft 16.44 M<sup>2</sup>

CORAL REPRESENTATIONS CANNOT BE RELIED UPON AS CORRECTLY STATING THE REPRESENTATIONS OF THE DEVELOPER. FOR CORRECT REPRESENTATIONS, MAKE REFERENCE TO THIS BROCHURE AND TO THE DOCUMENTS REQUIRED BY SECTION 718.503, FLORIDA STATUTES, TO BE FURNISHED BY A DEVELOPER TO A BUYER OR LESSEE.