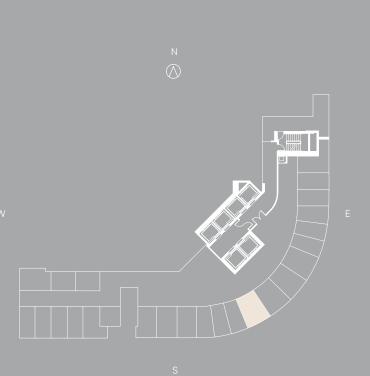

### OFFICE 02

#### OFFICE 02

OFFICE 154 Sq Ft 14.30 M<sup>2</sup>

N

↔ ORAL REPRESENTATIONS CANNOT BE RELIED UPON AS CORRECTLY STATING THE REPRESENTATIONS OF THE DEVELOPER. FOR CORRECT REPRESENTATIONS, MAKE REFERENCE TO THIS BROCHURE AND TO THE DOCUMENTS REQUIRED BY SECTION 718.503, FLORIDA STATUTES, TO BE FURNISHED BY A DEVELOPER TO A BUYER OR LESSEE.

S

NO FEDERALAGENCY HAS JUDGED THE MERITS OR VALUE, IF ANY, OF THIS PROPERTY. THIS IS NOT AN OFFER TO SELL, OR SOLICITATION OF OFFERS TO BUY, THE CONDOMINIUM UNITS IN STATES WHERE SUCH OFFER OR SOLICITATION CANNOT BE MADE. THESE DRAWINGS ARE CONCEPTUAL ONLY AND ARE FOR THE CONVENIENCE OF REFERENCE. THEY SHOULD NOT BE RELIED UPON AS REPRESENTATIONS, EXPRESS OR IMPLIED, OF THE FINAL DETAIL OF THE RESIDENCES. UNITS SHOWN ARE EXAMPLES OF UNIT TYPES AND MAY NOT DEPICITACTUAL UNITS. STATED SQUARE FOOTAGES ARE RANGES FOR PARTICULAR UNITTYPE AND ARE MEASURED TO THE EXTERIOR BOUNDARIES OF THE EXTERIOR BEDEVICE. THEY EXTERIOR STRUCTURAL COMPONENTS. THE AREA OF THE UNIT AS DEFINED IN THE DECLARATION IS LESS THAN THE SQUARE FOOTAGE REFLECTED HERE. ALL DEPICTIONS OF THE "UNIT SET FORTH IN THE DECLARATION OF CONDOMINIUM (WHICH ARE ACTIVES OF DETAIL ARE CONCEPTUAL ONLY AND ARE NOT INCLUDED IN EXCLUDES INTERIOR STRUCTURAL COMPONENTS). THE AREA OF THE UNIT AS DEFINED IN THE DECLARATION IS LESS THAN THE SQUARE FOOTAGE ARE APPROXIMATE, WILL VARY WITH AND ENDERTING THE FUNCTIONS AND DECOR ILLUSTRATED OR DEPICTED ARE NOT INCLUDED WITH THE PURCHASE OF THE UNIT. CONSULTYOUR PURCHASE AGREEMENT AND ANY ADDENDATHERETO FOR THE TEMS INCLUDED WITH THE FUNCTION. ADDITIONALLY, MEASUREMENTS OF ROOMS SET FORTH ON ANY FLOOR PLAN ARE NOMINAL AND GENERALLY TAKEN AT THE GREATEST POINTS OF EACH GIVEN ROOM (AS IF THE ROOM WERE A PERFECT RECTANGLE), WITHOUT REGARD FOR ANY CUTOUTS. UNIT ORIENTATION, SIZE AND RAILUNG BALUSTRADE), STRUCTURE AND MECHANING, SAND DEVELOPER EXPRESSILY RESERVES THE RIGHTTO MAKE MODIFICATIONS, REVISIONS AND CHANGES TO DEFINISTION OF ROOMS SET FORTH ON ANY FLOOR PLAN ARE NOMINAL AND GENERALLY TAKEN AT THE GREATEST POINTS OF EACH GIVEN ROOM (AS IF THE ROOM WERE A PERFECT RECTANGLE), WITHOUT REGARD FOR ANY CUTOUTS. UNIT ORIENTATION AND WITHOUT ORDER SET FORTH ON ANY FLOOR PLANE ARE PORDATINER MARE AND ANY FLOOR PLANE ARE PORD