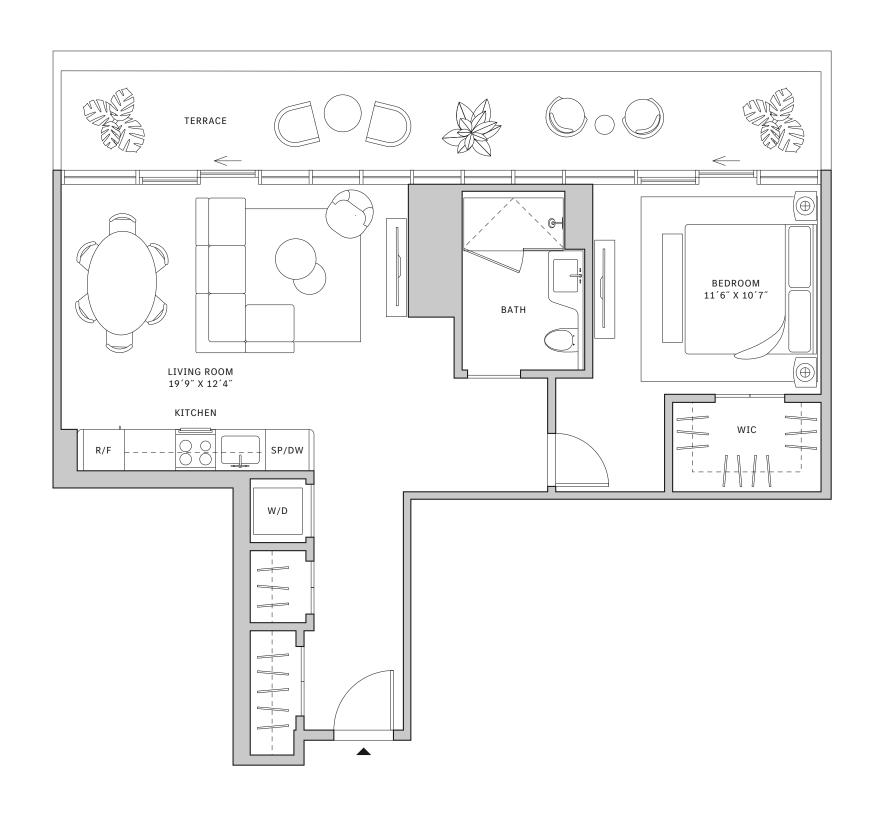

# Residence 02

#### FLOORS 42-51

- → 2 Bedrooms
- → 2 Bathrooms
- ✓ 1 Powder Room✓ Interior: 1,057 sq ft
- ★ Terrace: 276 sq ft

#### **FEATURES**

NORTH

- → Two bedrooms residence with North exposure
- → 10' floor-to-ceiling windows and sliding glass doors with direct access to 5' deep terraces