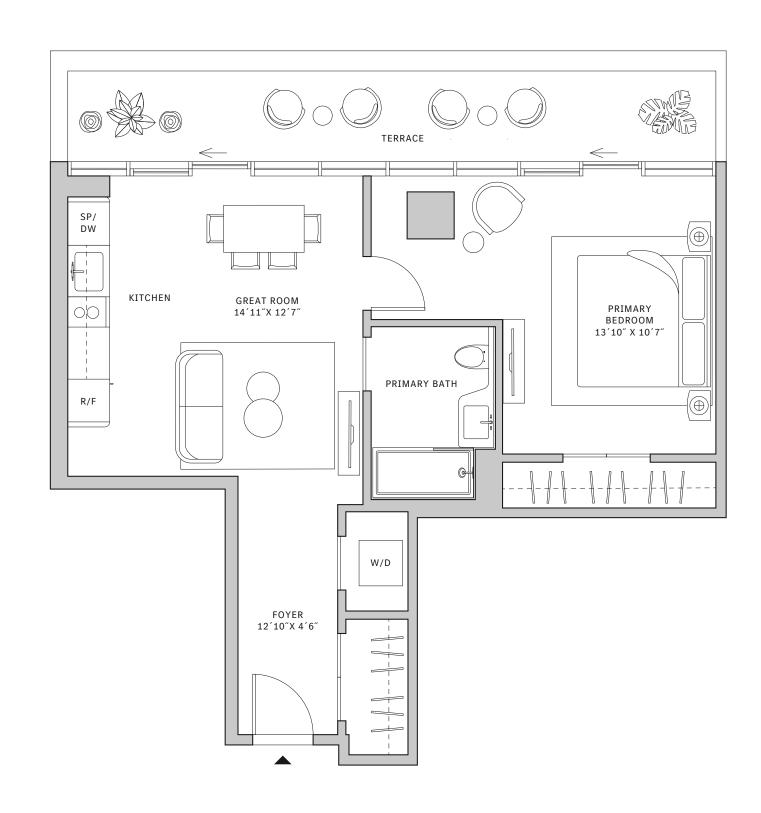

# Residence 01

#### FLOORS 42-51

- ▲ 1 Bedroom
- ↓ 1 Bathroom
- ↓ 1 Powder Room↓ Interior: 872 sq ft

#### **FEATURES**

- → Corner one-bedroom residence with panoramic West to North exposure
- ↓ 10' floor-to-ceiling windows and sliding glass doors with direct access to 5' deep wrap-around terraces