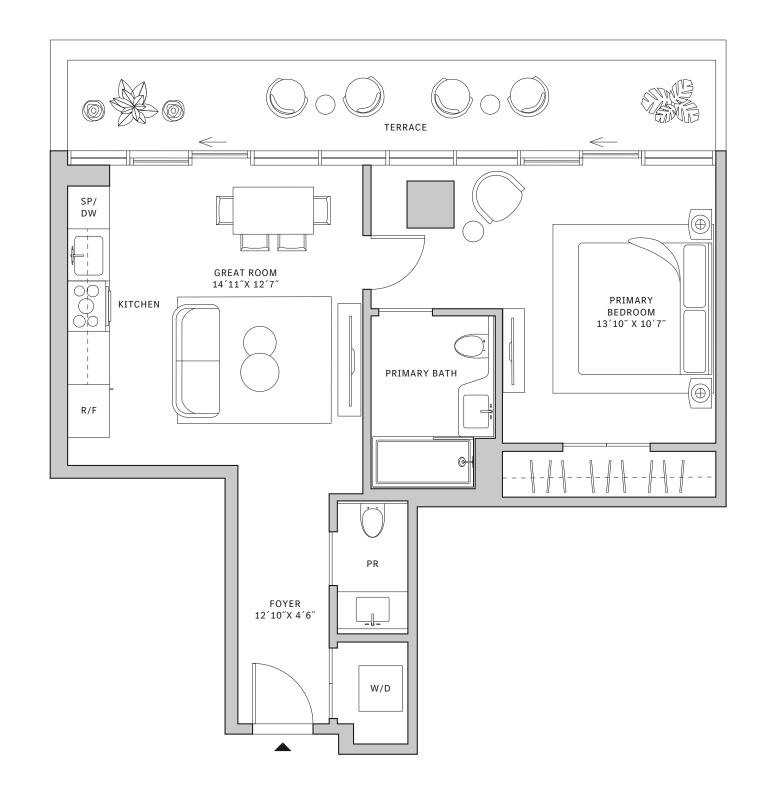

# Residence 01

#### FLOORS 42-51

- ▲ 1 Bedroom
- ↓ 1 Bathroom
- ↓ 1 Powder Room↓ Interior: 872 sq ft

#### **FEATURES**

- → Corner one-bedroom residence with panoramic West to North exposure
- ↓ 10' floor-to-ceiling windows and sliding glass doors with direct access to 5' deep wrap-around terraces