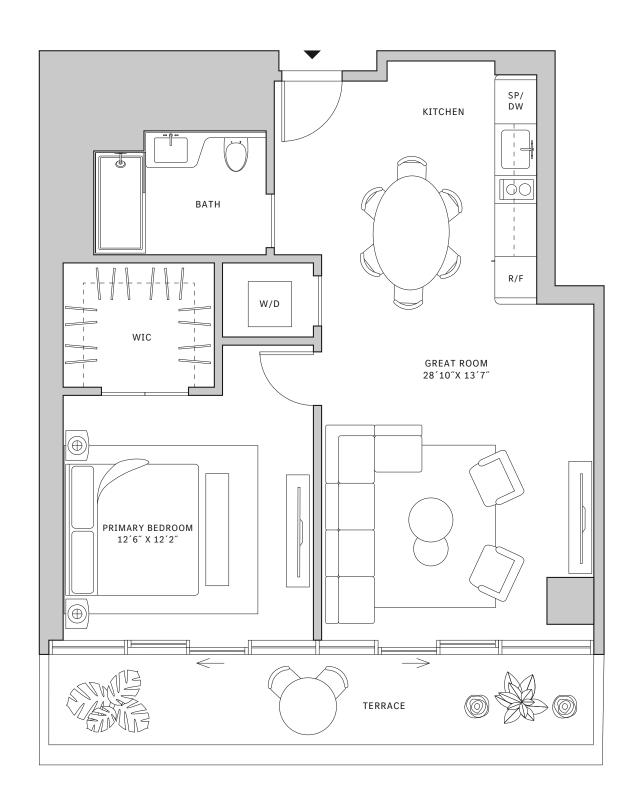

# Residence 02

#### FLOORS 42-51

- → 2 Bedrooms
- → 2 Bathrooms
- ✓ 1 Powder Room✓ Interior: 1,057 sq ft
- ★ Terrace: 276 sq ft

#### **FEATURES**

NORTH

- → Two bedrooms residence with North exposure
- → 10' floor-to-ceiling windows and sliding glass doors with direct access to 5' deep terraces