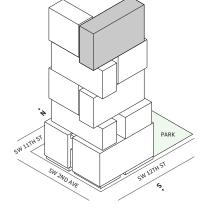

## Residence 02

#### **FLOORS 32-40**

- ↓ 1 Bedroom
- → 1 Bathroom
- → 1 Den/Office
- → Private Terrace
- → Terrace: 166 sq ft

#### **FEATURES**

- ∴ One bedroom residence with North exposure
- ↓ 10' floor-to-ceiling windows and sliding glass doors with direct access to 5' deep terrace

#### NORTH