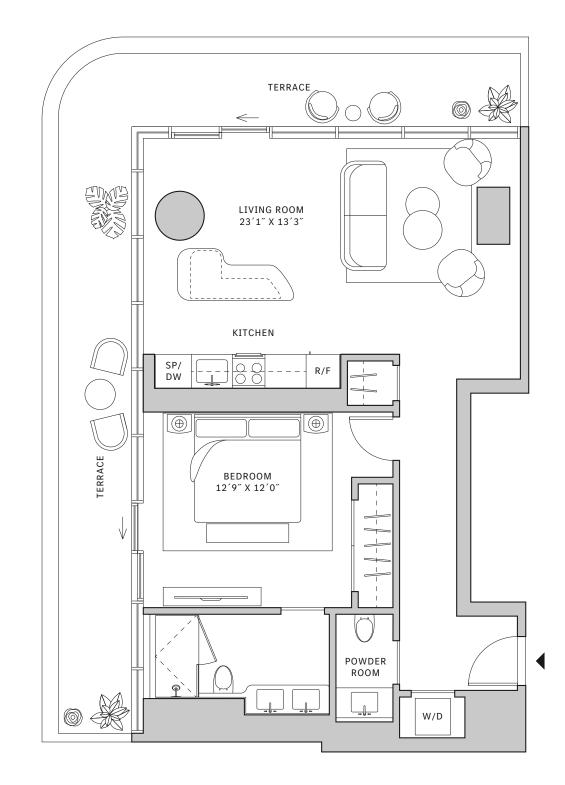

# Residence 01

#### FLOORS 42-51

- ▲ 1 Bedroom
- ↓ 1 Bathroom
- ↓ 1 Powder Room↓ Interior: 872 sq ft

#### **FEATURES**

- → Corner one-bedroom residence with panoramic West to North exposure
- ↓ 10' floor-to-ceiling windows and sliding glass doors with direct access to 5' deep wrap-around terraces