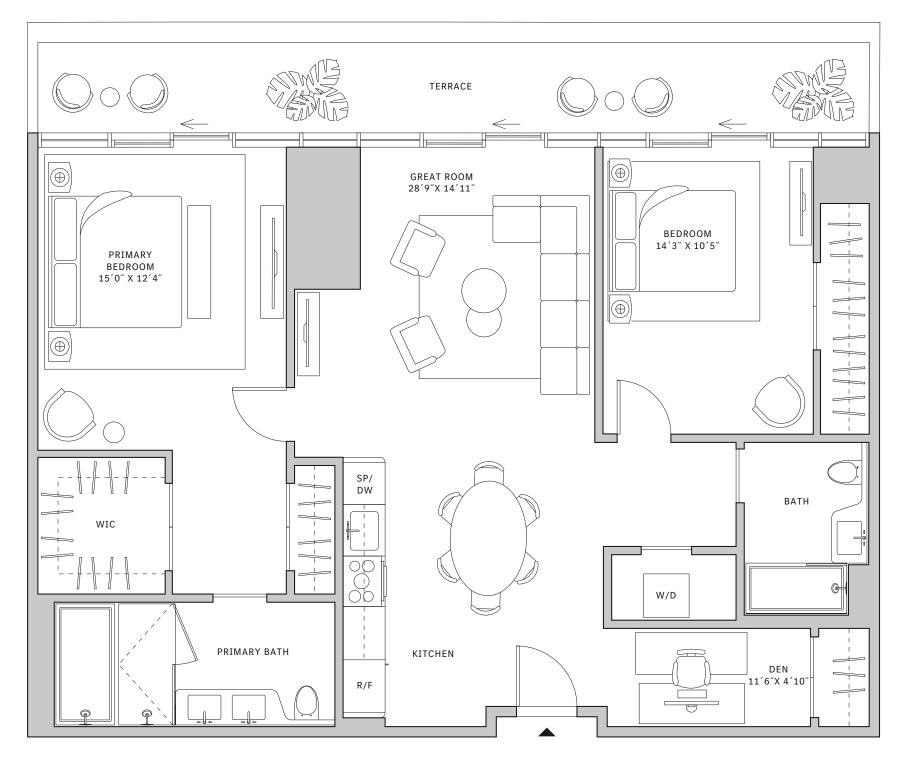

#### FLOORS 42-51

- ★ South Tower
- → 2 Bedroom
- → 2 Bathroom
- ↓ 1 Powder Room↓ Interior: 1,267 sq ft

#### **FEATURES**

- → 10' floor-to-ceiling windows and sliding glass doors with direct access to 5' deep wrap-around terraces

#### NORTH