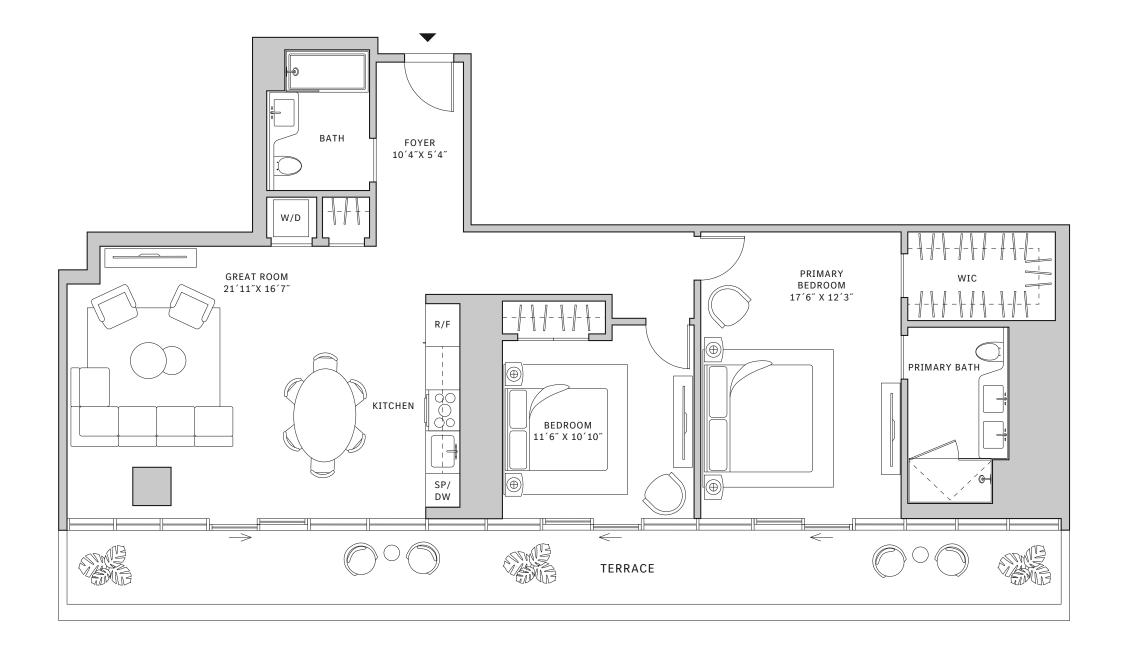

# Residence 01

#### FLOORS 42-51

- ▲ 1 Bedroom
- ↓ 1 Bathroom
- ↓ 1 Powder Room↓ Interior: 872 sq ft

#### **FEATURES**

- → Corner one-bedroom residence with panoramic West to North exposure
- ↓ 10' floor-to-ceiling windows and sliding glass doors with direct access to 5' deep wrap-around terraces