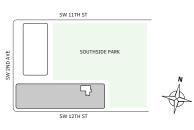

residence with panoramic West to North exposure
- ↓ 10' floor-to-ceiling windows and sliding glass doors with direct access to 5' deep wrap-around terraces

#### NORTH













MIAMI.MERCEDESBENZPLACES.COM



## Residence 02

#### **FLOORS 32-40**

- ↓ 1 Bedroom
- → 1 Bathroom
- → 1 Den/Office
- → Private Terrace
- → Terrace: 166 sq ft

#### **FEATURES**

- ∴ One bedroom residence with North exposure
- ↓ 10' floor-to-ceiling windows and sliding glass doors with direct access to 5' deep terrace

#### NORTH

















# Residence 08

#### **FLOORS 32-40**

- → 1 Bedroom
- → 1 Bathroom
- → Terrace: 163 sq ft

#### **FEATURES**

- ∴ One bedroom residence with North exposure
- → 10' floor-to-ceiling windows and sliding glass doors with direct access to 5' deep terrace

#### NORTH





#### MIAMI.MERCEDESBENZPLACES.COM









# Residence 10

#### FLOOR 53-65

- → 1 Bedroom
- ↓ 1 Bathroom
- ✓ Interior: 803 sq ft✓ Terrace: 154 sq ft

#### **FEATURES**

- → One bedroom residence with South exposure
- 4 10' floor-to-ceiling windows and sliding glass doors with direct access to 5' deep wrap-around terraces

#### NORTH







#### MIAMI.MERCEDESBENZPLACES.COM









## Residence 11

#### **FLOORS 32-40**

- → 1 Bedroom
- ↓ 1 Bathroom
- 人 1 Den/Office
- ✓ Interior: 728 sq ft✓ Terrace: 127 sq ft

#### **FEATURES**

- → One bedroom residence with South exposure
- ↓ 10' floor-to-ceiling windows and sliding glass doors with direct access to 5' deep terrace

#### NORTH







#### MIAMI.MERCEDESBENZPLACES.COM









## Residence 04

#### FLOOR 52

- → 1 Bedroom
- → 1 Bathroo