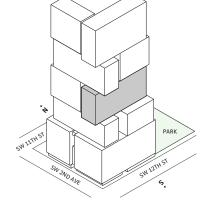

# Residence 01

#### FLOORS 42-51

- ▲ 1 Bedroom
- ↓ 1 Bathroom
- ↓ 1 Powder Room↓ Interior: 872 sq ft

#### **FEATURES**

- → Corner one-bedroom residence with panoramic West to North exposure
- ↓ 10' floor-to-ceiling windows and sliding glass doors with direct access to 5' deep wrap-around terraces

#### NORTH

MIAMI.MERCEDESBENZPLACES.COM