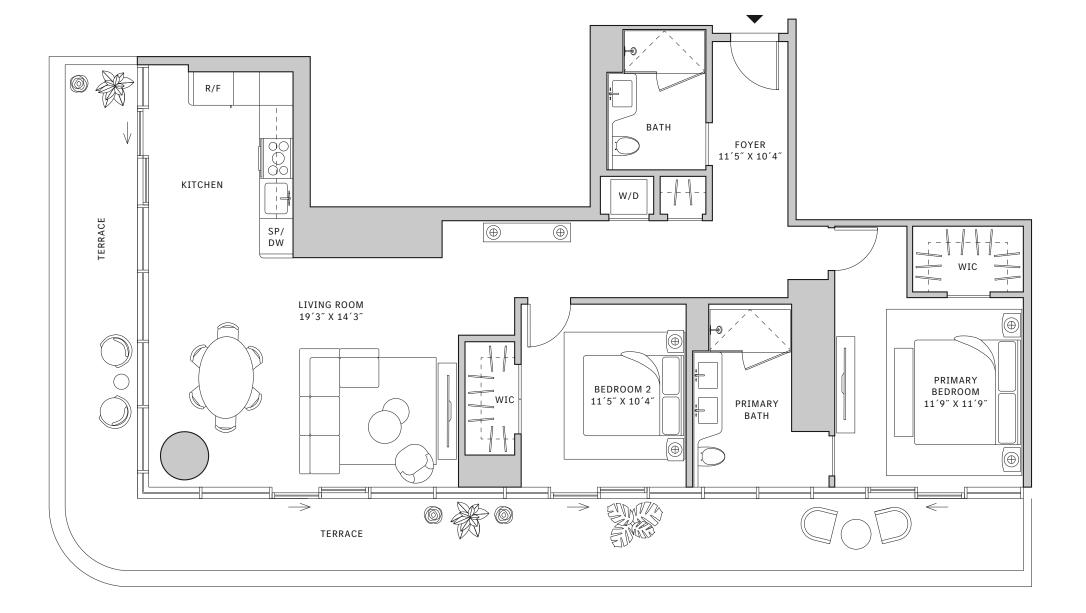

# Residence 02

#### FLOORS 42-51

- → 2 Bedrooms
- → 2 Bathrooms
- → 1 Powder Room
- ★ Terrace: 276 sq ft

#### **FEATURES**

NORTH

- → Two bedrooms residence with North exposure
- ↓ 10' floor-to-ceiling windows and sliding glass doors with direct access to 5' deep terraces