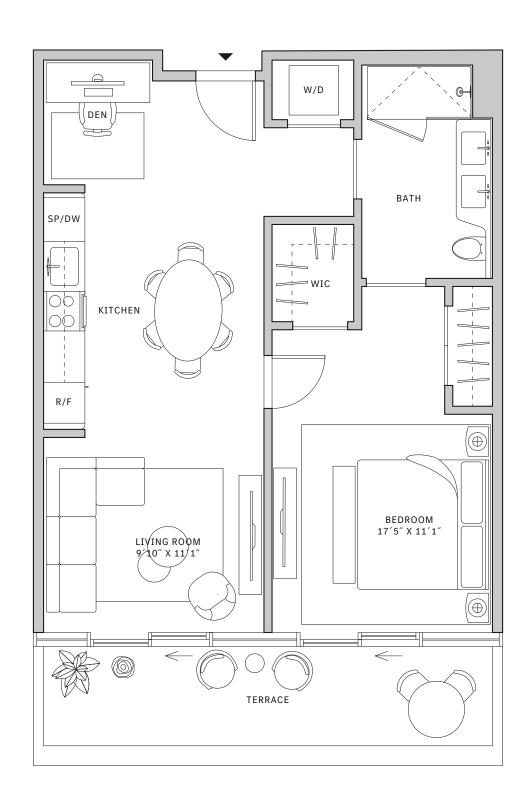

## Residence 02

#### **FLOORS 32-40**

- ↓ 1 Bedroom
- → 1 Bathroom
- → 1 Den/Office
- → Private Terrace
- → Terrace: 166 sq ft

#### **FEATURES**

- ∴ One bedroom residence with North exposure
- ↓ 10' floor-to-ceiling windows and sliding glass doors with direct access to 5' deep terrace