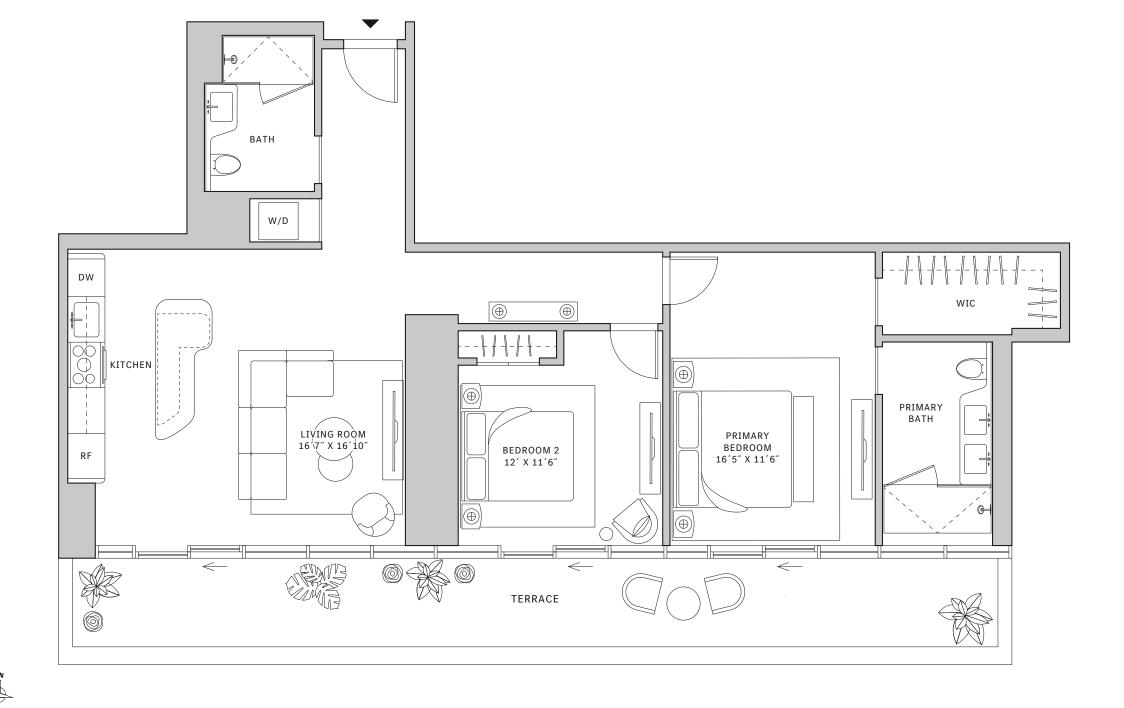

# Residence 04

#### FLOORS 42-51

- → 2 Bedroom
- → 2 Bathroom
- → Terrace: 445 sq ft

#### **FEATURES**

- ★ Corner two-bedroom residence with panoramic East to North exposure
- with direct access to 5' deep wrap-around terraces