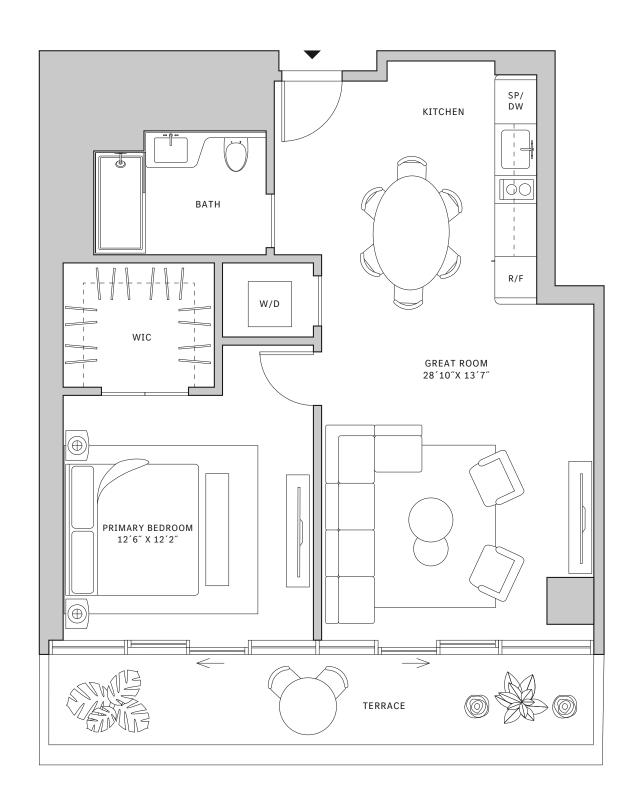

## Residence 04

#### FLOOR 52

- → 1 Bedroom
- → 1 Bathroom
- ↓ 1 Powder Room↓ Interior: 725 sq ft

#### **FEATURES**

- ∴ One bedroom residence with North exposure
- 4 10' floor-to-ceiling windows and sliding glass doors with direct access to 5' deep wrap-around terraces