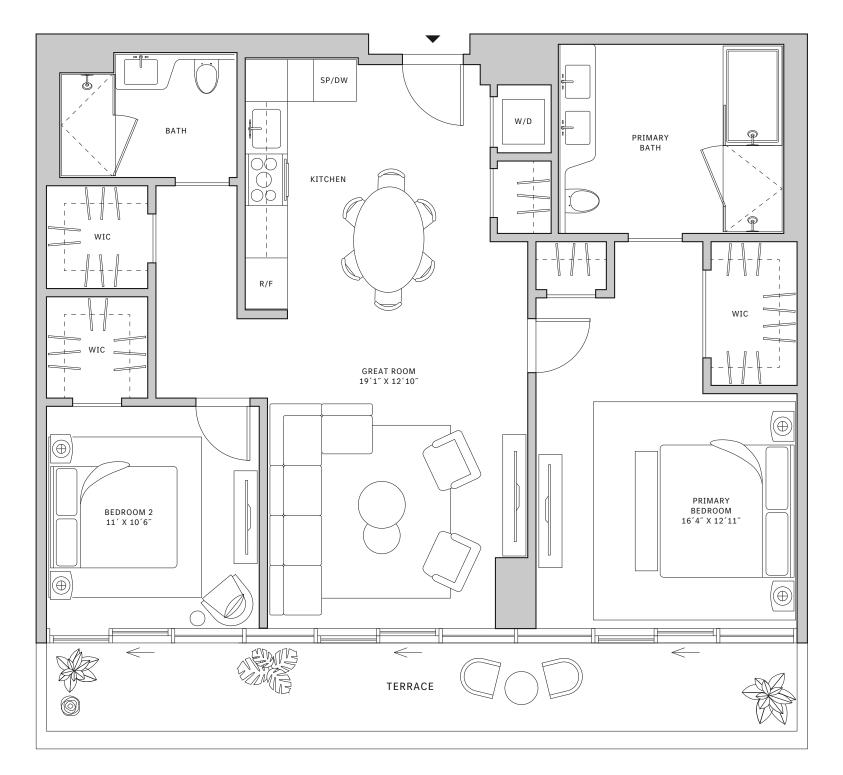

#### FLOORS 32-40

- South Tower
- → 3 Bedrooms
- → 3 Bathrooms
- ↓ 1 Den/Office
- ↓ 1 Powder Room↓ Interior: 2,116 sq ft

#### → Terrace: 602 sq ft

**FEATURES** 

- Corner three-bedroom residence with panoramic West to North exposure
- → 10' floor-to-ceiling windows and sliding glass doors with direct access to 5' deep wrap-around terraces