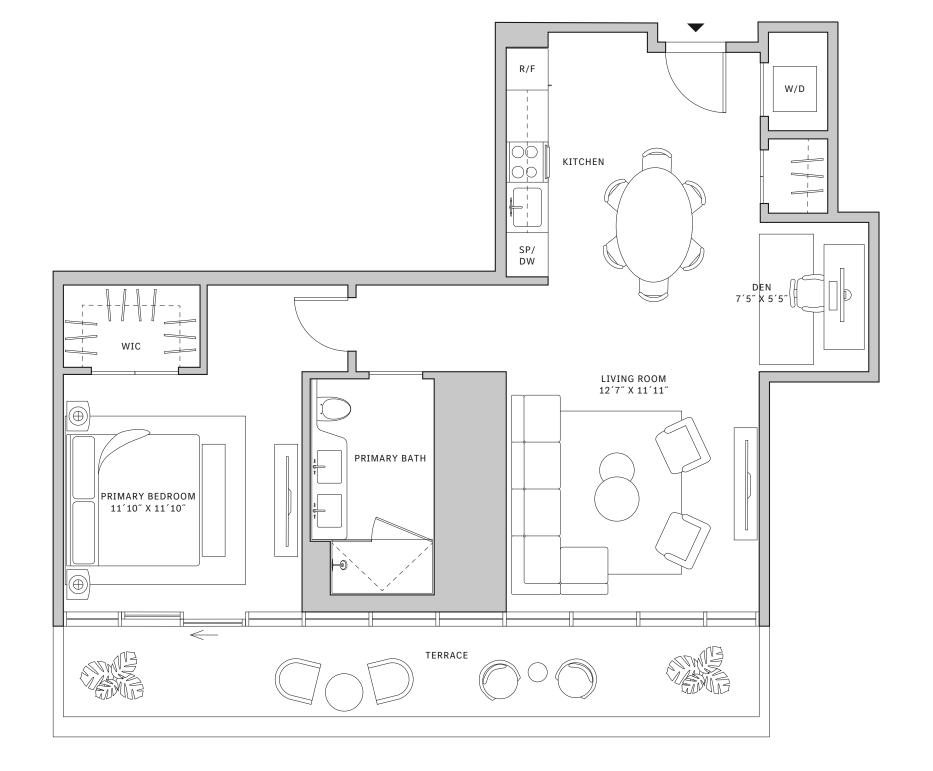

## Residence 02

#### **FLOORS 32-40**

- ↓ 1 Bedroom
- → 1 Bathroom
- → 1 Den/Office
- → Private Terrace
- → Terrace: 166 sq ft

#### **FEATURES**

- ∴ One bedroom residence with North exposure
- ↓ 10' floor-to-ceiling windows and sliding glass doors with direct access to 5' deep terrace

#### NORTH