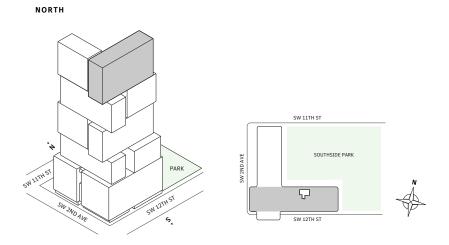

e
- 4 10' floor-to-ceiling windows and sliding glass doors with direct access to 5' deep wrap-around terraces

#### NORTH







#### MIAMI.MERCEDESBENZPLACES.COM









## Residence 11

#### **FLOORS 32-40**

- → 1 Bedroom
- ↓ 1 Bathroom
- 人 1 Den/Office
- ✓ Interior: 728 sq ft✓ Terrace: 127 sq ft

#### **FEATURES**

- → One bedroom residence with South exposure
- ↓ 10' floor-to-ceiling windows and sliding glass doors with direct access to 5' deep terrace

#### NORTH







#### MIAMI.MERCEDESBENZPLACES.COM









## Residence 04

#### FLOOR 52

- → 1 Bedroom
- → 1 Bathroom
- ↓ 1 Powder Room↓ Interior: 725 sq ft

#### **FEATURES**

- ∴ One bedroom residence with North exposure
- 4 10' floor-to-ceiling windows and sliding glass doors with direct access to 5' deep wrap-around terraces













# Residence 04

#### FLOOR 53-65

- → 1 Bedroom
- → 1 Bathroom
- ✓ Interior: 725 sq ft
- → Terrace: 182 sq ft

#### **FEATURES**

NORTH

- ∴ One bedroom residence with North exposure
- with direct access to 5' deep wrap-around terraces





#### MIAMI.MERCEDESBENZPLACES.COM









# Residence 06

#### FLOOR 42-51

- ▲ 1 Bedroom
- ↓ 1 Bathroom↓ 1 Den/Office
- ✓ Interior: 938 sq ft

#### **FEATURES**

- → One bedroom residence with South exposure
- → 10' floor-to-ceiling windows and sliding glass doors with direct access to 5' deep wrap-around terraces

#### NORTH















## Residence 07

**FLOORS 32-40** 

- → 1 Bedroom
- → 1 Bathroom
- → Terrace: 213 sq ft

#### **FEATURES**

- ∴ One bedroom residence with North exposure
- ↓ 10' floor-to-ceiling windows and sliding gla