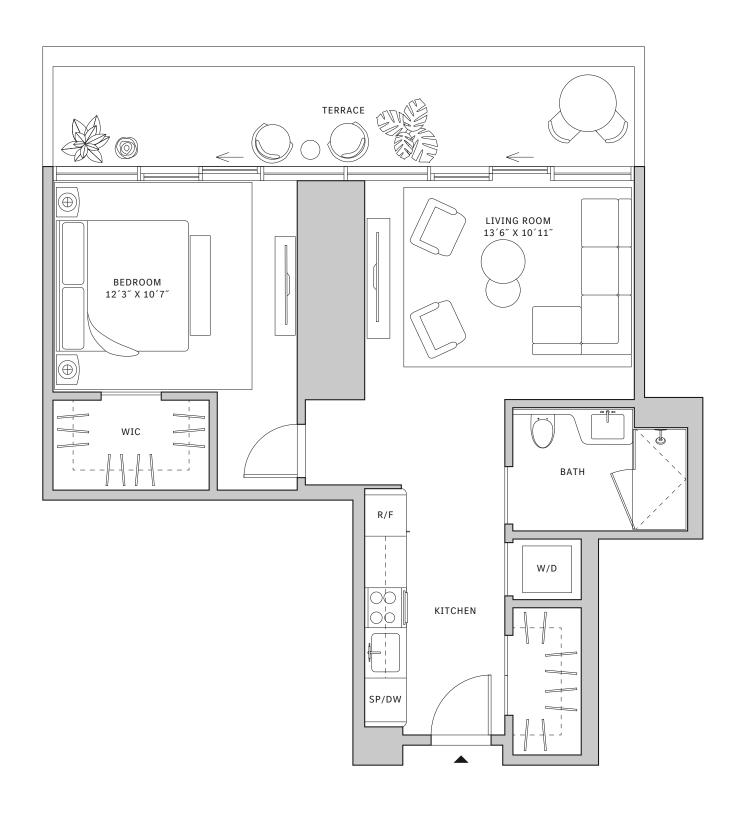

# Residence 01

#### FLOORS 42-51

- ▲ 1 Bedroom
- ↓ 1 Bathroom
- ↓ 1 Powder Room↓ Interior: 872 sq ft

#### **FEATURES**

- → Corner one-bedroom residence with panoramic West to North exposure
- ↓ 10' floor-to-ceiling windows and sliding glass doors with direct access to 5' deep wrap-around terraces