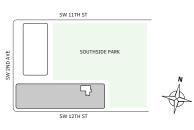

Interior: 938 sq ft

#### **FEATURES**

- → One bedroom residence with South exposure
- → 10' floor-to-ceiling windows and sliding glass doors with direct access to 5' deep wrap-around terraces

#### NORTH















## Residence 07

**FLOORS 32-40** 

- → 1 Bedroom
- → 1 Bathroom
- → Terrace: 213 sq ft

#### **FEATURES**

- ∴ One bedroom residence with North exposure
- ↓ 10' floor-to-ceiling windows and sliding glass doors with direct access to 5' deep terrace

#### NORTH







#### MIAMI.MERCEDESBENZPLACES.COM









# Residence 08

#### **FLOORS 32-40**

- → 1 Bedroom
- → 1 Bathroom
- → Terrace: 163 sq ft

#### **FEATURES**

- ∴ One bedroom residence with North exposure
- → 10' floor-to-ceiling windows and sliding glass doors with direct access to 5' deep terrace

#### NORTH





#### MIAMI.MERCEDESBENZPLACES.COM









## Residence 15

#### **FLOORS 32-40**

- → 1 Bedroom
- → 1 Bathroom

#### **FEATURES**

- → One bedroom residence with South exposure
- ♣ 10' floor-to-ceiling windows and sliding glass doors with direct access to 5' deep terrace

#### NORTH







#### MIAMI.MERCEDESBENZPLACES.COM







# Residence 10

#### FLOOR 53-65

- → 1 Bedroom
- ↓ 1 Bathroom
- ✓ Interior: 803 sq ft✓ Terrace: 154 sq ft

#### **FEATURES**

- → One bedroom residence with South exposure
- 4 10' floor-to-ceiling windows and sliding glass doors with direct access to 5' deep wrap-around terraces

#### NORTH







#### MIAMI.MERCEDESBENZPLACES.COM











# Residence 02

#### FLOORS 42-51

- → 2 Bedrooms
- → 2 Bathrooms
- ✓ 1 Powder Room✓ Interior: 1,057 sq ft
- ★ Terrace: