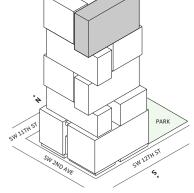

12TH ST SW 12TH ST











#### **FLOORS 32-40**

- → 2 Bedrooms
- → 2 Bathrooms

#### **FEATURES**

- → Two bedroom residence with South exposure
- → 10' floor-to-ceiling windows and sliding glass doors with direct access to 5' deep terrace

#### NORTH

















#### FLOOR 53-65

- South Tower
- → 2 Bedrooms
- ✓ 2 Bathrooms✓ 1 Den/Office

#### **FEATURES**

NORTH

- ↓ 10' floor-to-ceiling windows and sliding glass doors with direct access to 5' deep wrap-around terraces

# SW 11TH ST SW 11TH ST SW 12TH ST SW 12TH ST











#### FLOOR 53-65

- → 2 Bedrooms
- → 2 Bathrooms
- → Terrace: 355 sq ft

#### **FEATURES**

- → Two bedrooms residence with South exposure
- ★ 10' floor-to-ceiling windows and sliding glass doors with direct access to 5' deep wrap-around terraces

NORTH

















**FLOORS 32-40** 

- → 2 Bedrooms
- → 2 Bathrooms
- → Terrace: 434 sq ft

#### **FEATURES**

- → Corner two-bedrooms residence with panoramic East to North exposure
- → 10' floor-to-ceiling windows and sliding glass doors with direct access to 5' deep wrap-around terraces









#### MIAMI.MERCEDESBENZPLACES.COM









#### FLOORS 32-40

- South Tower
- → 3 Bedrooms
- → 3 Bathrooms
- ↓ 1 Den/Office
- ↓ 1 Powder Room↓ Interior: 2,116 sq ft

#### → Terrace: 602 sq ft

**FEATURES** 

- Corner three-bedroom residence with panoramic West to North exposure
- → 10' floor-to-ceiling windows and sliding glass doors with direct access to 5' deep wrap-around terraces

















#### FLOOR 52

- South Tower
- → 3 Bedrooms
- → 3 Bathrooms
- → 1 Powder Room
- → 1 Den/Office
- ★