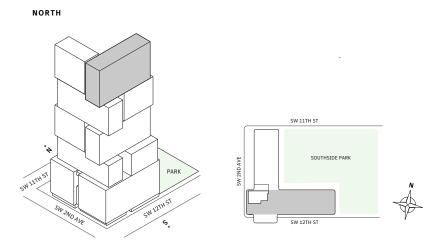

g glass doors with direct access to 5' deep wrap-around terraces









#### MIAMI.MERCEDESBENZPLACES.COM









#### FLOORS 32-40

- South Tower
- → 3 Bedrooms
- → 3 Bathrooms
- ↓ 1 Den/Office
- ↓ 1 Powder Room↓ Interior: 2,116 sq ft

#### → Terrace: 602 sq ft

**FEATURES** 

- Corner three-bedroom residence with panoramic West to North exposure
- → 10' floor-to-ceiling windows and sliding glass doors with direct access to 5' deep wrap-around terraces

















#### FLOOR 52

- South Tower
- → 3 Bedrooms
- → 3 Bathrooms
- → 1 Powder Room
- → 1 Den/Office
- ★ Terrace: 1,288 sq ft

#### **FEATURES**

- ★ Corner three-bedroom residence with panoramic West to North exposure
- ↓ 10' floor-to-ceiling windows and sliding glass doors with direct access to 5' deep wrap-around terraces













#### FLOOR 52

- → 3 Bedrooms
- → 3 Bathrooms
- → Terrace: 1244 sq ft

#### **FEATURES**

NORTH

- → Corner three-bedrooms residence with panoramic East to North exposure
- ↓ 10' floor-to-ceiling windows and sliding glass doors with direct access to 5' deep wrap-around terraces

# PARK SWITH ST SWITH SWIT





#### MIAMI.MERCEDESBENZPLACES.COM