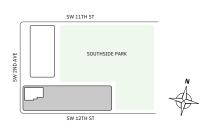

' floor-to-ceiling windows and sliding glass doors with direct access to 5' deep wrap-around terraces

NORTH

















**FLOORS 32-40** 

- → 2 Bedrooms
- → 2 Bathrooms
- → Terrace: 434 sq ft

#### **FEATURES**

- → Corner two-bedrooms residence with panoramic East to North exposure
- → 10' floor-to-ceiling windows and sliding glass doors with direct access to 5' deep wrap-around terraces









#### MIAMI.MERCEDESBENZPLACES.COM









#### FLOORS 32-40

- South Tower
- → 3 Bedrooms
- → 3 Bathrooms
- ↓ 1 Den/Office
- ↓ 1 Powder Room↓ Interior: 2,116 sq ft

#### → Terrace: 602 sq ft

**FEATURES** 

- Corner three-bedroom residence with panoramic West to North exposure
- → 10' floor-to-ceiling windows and sliding glass doors with direct access to 5' deep wrap-around terraces

















#### FLOOR 52

- South Tower
- → 3 Bedrooms
- → 3 Bathrooms
- → 1 Powder Room
- → 1 Den/Office
- ★ Terrace: 1,288 sq ft

#### **FEATURES**

- ★ Corner three-bedroom residence with panoramic West to North exposure
- ↓ 10' floor-to-ceiling windows and sliding glass doors with direct access to 5' deep wrap-around terraces













#### FLOOR 52

- → 3 Bedrooms
- → 3 Bathrooms
- → Terrace: 1244 sq ft

#### **FEATURES**

NORTH

- → Corner three-bedrooms residence with panoramic East to North exposure
- ↓ 10' floor-to-ceiling windows and sliding glass doors with direct access to 5' deep wrap-around terraces

# PARK SWITH ST SWITH SWIT





#### MIAMI.MERCEDESBENZPLACES.COM