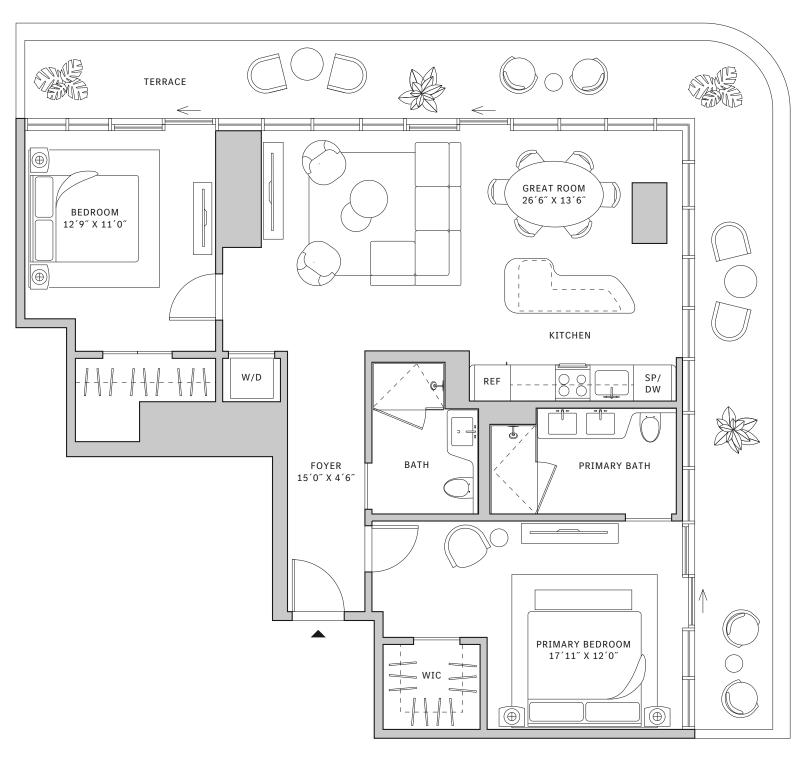

# Residence 04

#### FLOORS 42-51

- → 2 Bedroom
- → 2 Bathroom
- → Terrace: 445 sq ft

#### **FEATURES**

- ★ Corner two-bedroom residence with panoramic East to North exposure
- with direct access to 5' deep wrap-around terraces

#### NORTH