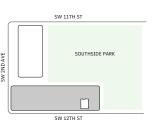

10' floor-to-ceiling windows and sliding glass doors with direct access to 5' deep terrace

#### NORTH





#### MIAMI.MERCEDESBENZPLACES.COM









# Residence 10

#### FLOOR 53-65

- → 1 Bedroom
- ↓ 1 Bathroom
- ✓ Interior: 803 sq ft✓ Terrace: 154 sq ft

#### **FEATURES**

- → One bedroom residence with South exposure
- 4 10' floor-to-ceiling windows and sliding glass doors with direct access to 5' deep wrap-around terraces

#### NORTH







#### MIAMI.MERCEDESBENZPLACES.COM









## Residence 11

#### **FLOORS 32-40**

- → 1 Bedroom
- ↓ 1 Bathroom
- 人 1 Den/Office
- ✓ Interior: 728 sq ft✓ Terrace: 127 sq ft

#### **FEATURES**

- → One bedroom residence with South exposure
- ↓ 10' floor-to-ceiling windows and sliding glass doors with direct access to 5' deep terrace

#### NORTH







#### MIAMI.MERCEDESBENZPLACES.COM









## Residence 04

#### FLOOR 52

- → 1 Bedroom
- → 1 Bathroom
- ↓ 1 Powder Room↓ Interior: 725 sq ft

#### **FEATURES**

- ∴ One bedroom residence with North exposure
- 4 10' floor-to-ceiling windows and sliding glass doors with direct access to 5' deep wrap-around terraces













# Residence 04

#### FLOOR 53-65

- → 1 Bedroom
- → 1 Bathroom
- ✓ Interior: 725 sq ft
- → Terrace: 182 sq ft

#### **FEATURES**

NORTH

- ∴ One bedroom residence with North exposure
- with direct access to 5' deep wrap-around terraces





#### MIAMI.MERCEDESBENZPLACES.COM









# Residence 06

#### FLOOR 42-51

- ▲ 1 Bedroom
- ↓ 1 Bathroom↓ 1 Den/Office
- ✓ Interior: 938 sq ft

#### **FEATURES**

- → One bedroom residence with South exposure
- → 10' floor-t