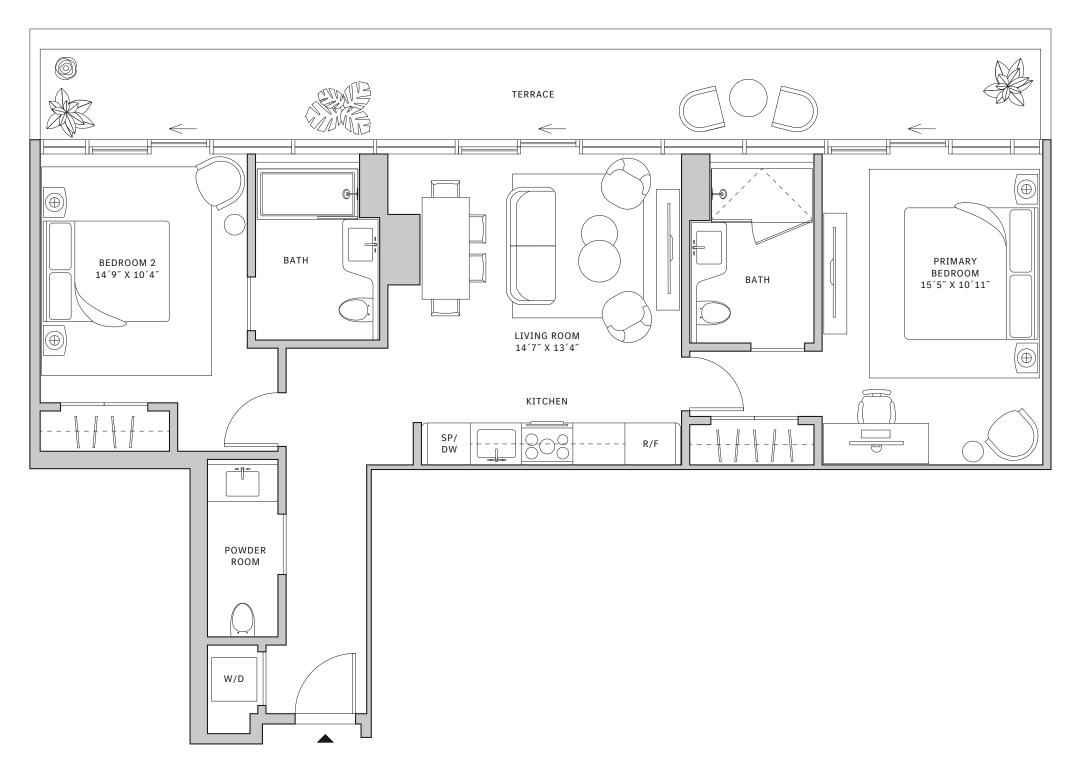

# Residence 02

#### FLOORS 42-51

- → 2 Bedrooms
- → 2 Bathrooms
- → 1 Powder Room
- ★ Terrace: 276 sq ft

#### **FEATURES**

NORTH

- → Two bedrooms residence with North exposure
- ↓ 10' floor-to-ceiling windows and sliding glass doors with direct access to 5' deep terraces