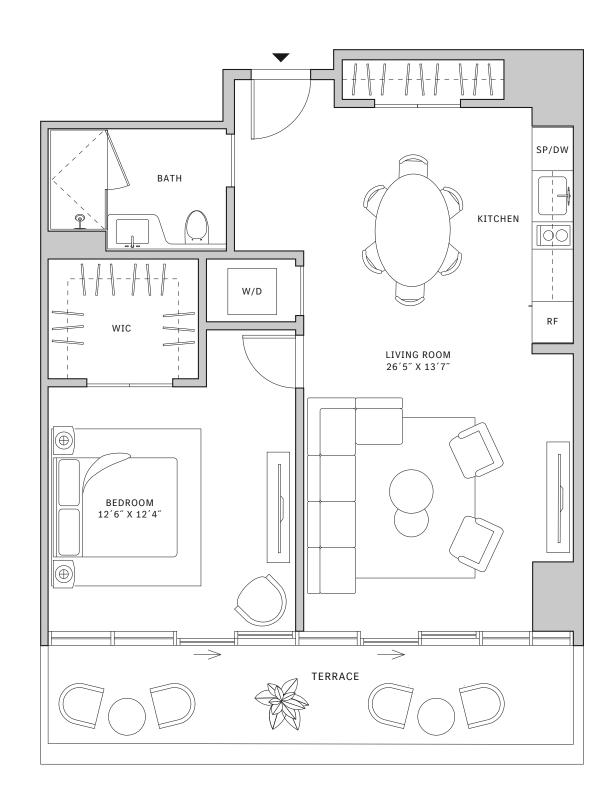

# Residence 01

#### FLOORS 42-51

- ▲ 1 Bedroom
- ↓ 1 Bathroom
- ↓ 1 Powder Room↓ Interior: 872 sq ft

#### **FEATURES**

- → Corner one-bedroom residence with panoramic West to North exposure
- ↓ 10' floor-to-ceiling windows and sliding glass doors with direct access to 5' deep wrap-around terraces