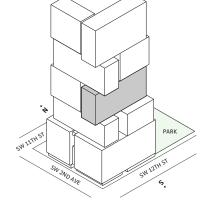

✓ Interior: 938 sq ft

#### **FEATURES**

- → One bedroom residence with South exposure
- → 10' floor-to-ceiling windows and sliding glass doors with direct access to 5' deep wrap-around terraces

#### NORTH















## Residence 07

**FLOORS 32-40** 

- → 1 Bedroom
- → 1 Bathroom
- → Terrace: 213 sq ft

#### **FEATURES**

- ∴ One bedroom residence with North exposure
- ↓ 10' floor-to-ceiling windows and sliding glass doors with direct access to 5' deep terrace

#### NORTH







#### MIAMI.MERCEDESBENZPLACES.COM









# Residence 08

#### **FLOORS 32-40**

- → 1 Bedroom
- → 1 Bathroom
- → Terrace: 163 sq ft

#### **FEATURES**

- ∴ One bedroom residence with North exposure
- → 10' floor-to-ceiling windows and sliding glass doors with direct access to 5' deep terrace

#### NORTH





#### MIAMI.MERCEDESBENZPLACES.COM









## Residence 15

#### **FLOORS 32-40**

- → 1 Bedroom
- → 1 Bathroom

#### **FEATURES**

- → One bedroom residence with South exposure
- ♣ 10' floor-to-ceiling windows and sliding glass doors with direct access to 5' deep terrace

#### NORTH







#### MIAMI.MERCEDESBENZPLACES.COM







# Residence 10

#### FLOOR 53-65

- → 1 Bedroom
- ↓ 1 Bathroom
- ✓ Interior: 803 sq ft✓ Terrace: 154 sq ft

#### **FEATURES**

- → One bedroom residence with South exposure
- 4 10' floor-to-ceiling windows and sliding glass doors with direct access to 5' deep wrap-around terraces

#### NORTH







#### MIAMI.MERCEDESBENZPLACES.COM











# Residence 02

#### FLOORS 42-51

- → 2 Bedrooms
- → 2 Bathrooms
- ✓ 1 Powder Room✓ Interior: 1,057 sq ft
- ★ Terrace