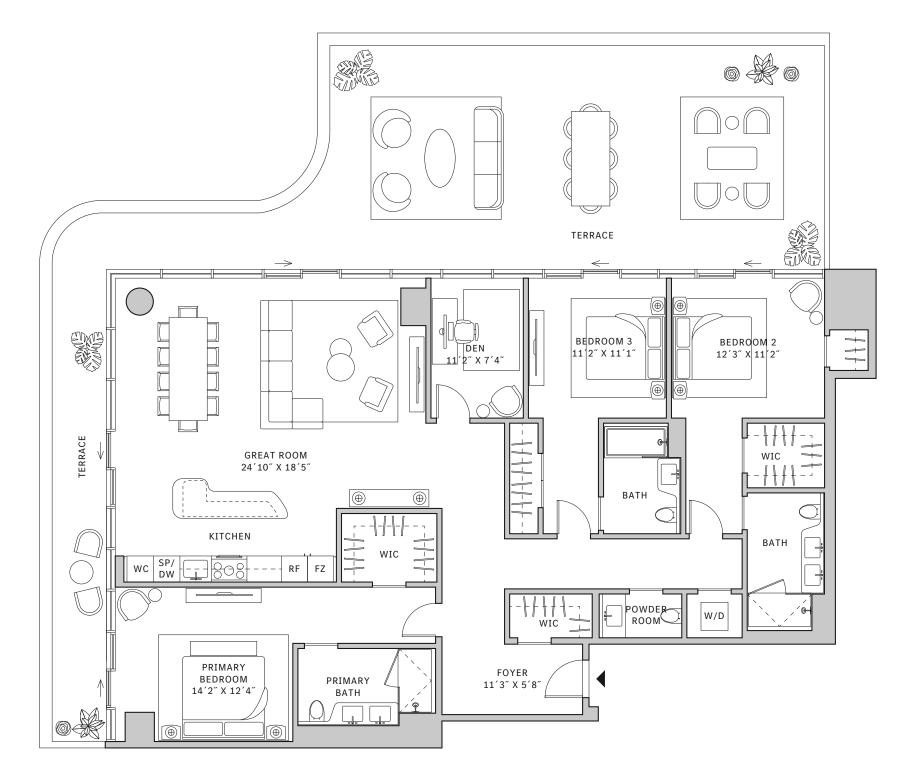

#### FLOOR 52

- → 3 Bedrooms
- → 3 Bathrooms
- → Terrace: 1244 sq ft

#### **FEATURES**

NORTH

- → Corner three-bedrooms residence with panoramic East to North exposure
- ↓ 10' floor-to-ceiling windows and sliding glass doors with direct access to 5' deep wrap-around terraces