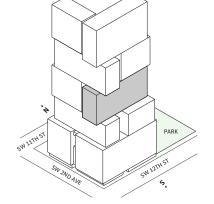

## Residence 02

#### **FLOORS 32-40**

- ↓ 1 Bedroom
- → 1 Bathroom
- → 1 Den/Office
- → Private Terrace
- → Terrace: 166 sq ft

#### **FEATURES**

- ∴ One bedroom residence with North exposure
- ↓ 10' floor-to-ceiling windows and sliding glass doors with direct access to 5' deep terrace

#### NORTH