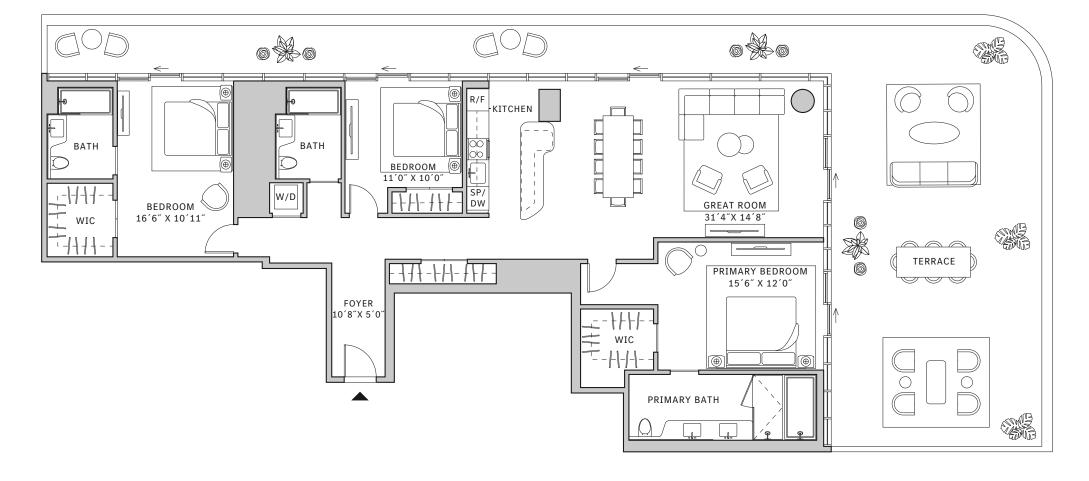

#### FLOOR 52

- South Tower
- → 3 Bedrooms
- → 3 Bathrooms
- → 1 Powder Room
- → 1 Den/Office
- ★ Terrace: 1,288 sq ft

#### **FEATURES**

- ★ Corner three-bedroom residence with panoramic West to North exposure
- ↓ 10' floor-to-ceiling windows and sliding glass doors with direct access to 5' deep wrap-around terraces