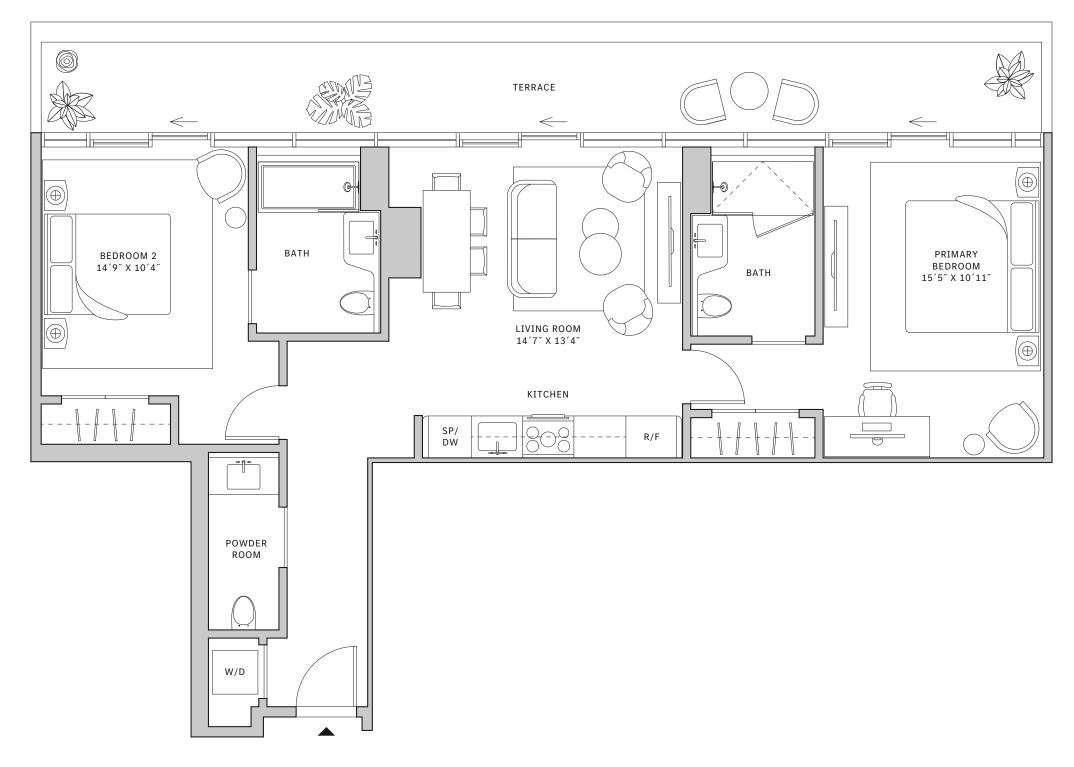

# Residence 04

#### FLOORS 42-51

- → 2 Bedroom
- → 2 Bathroom
- → Terrace: 445 sq ft

#### **FEATURES**

- ★ Corner two-bedroom residence with panoramic East to North exposure
- with direct access to 5' deep wrap-around terraces

#### NORTH