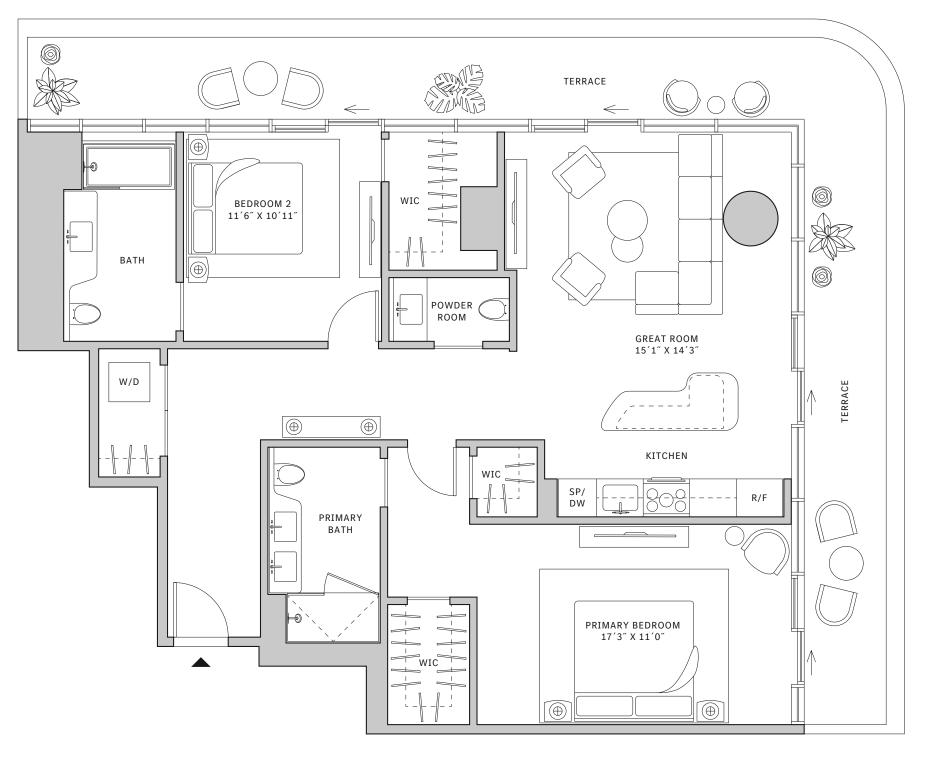

# Residence 04

#### FLOORS 42-51

- → 2 Bedroom
- → 2 Bathroom
- → Terrace: 445 sq ft

#### **FEATURES**

- ★ Corner two-bedroom residence with panoramic East to North exposure
- with direct access to 5' deep wrap-around terraces

#### NORTH