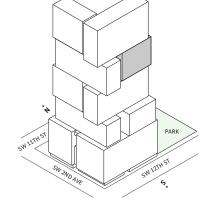

# Residence 01

#### FLOORS 42-51

- ▲ 1 Bedroom
- ↓ 1 Bathroom
- ↓ 1 Powder Room↓ Interior: 872 sq ft

#### **FEATURES**

- → Corner one-bedroom residence with panoramic West to North exposure
- ↓ 10' floor-to-ceiling windows and sliding glass doors with direct access to 5' deep wrap-around terraces

#### NORTH

MIAMI.MERCEDESBENZPLACES.COM