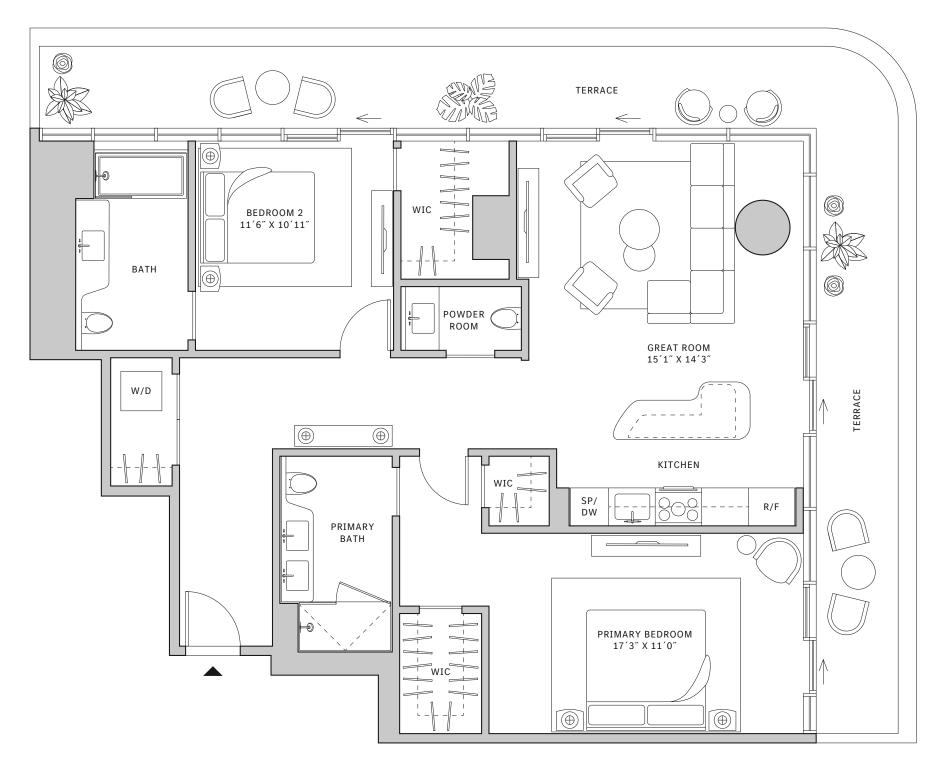

# Residence 02

#### FLOORS 42-51

- → 2 Bedrooms
- → 2 Bathrooms
- ✓ 1 Powder Room✓ Interior: 1,057 sq ft
- ★ Terrace: 276 sq ft

#### **FEATURES**

NORTH

- → Two bedrooms residence with North exposure
- → 10' floor-to-ceiling windows and sliding glass doors with direct access to 5' deep terraces