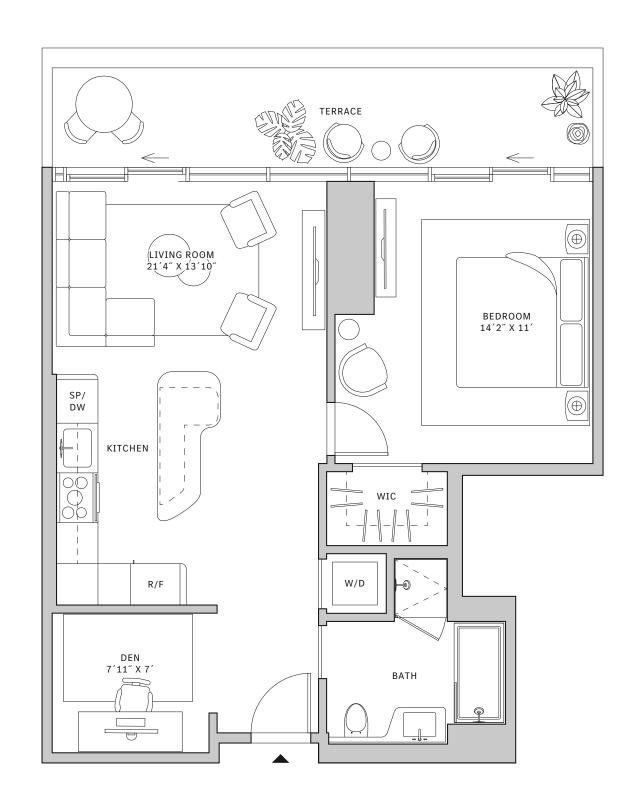

## Residence 02

#### **FLOORS 32-40**

- ↓ 1 Bedroom
- → 1 Bathroom
- → 1 Den/Office
- → Private Terrace
- → Terrace: 166 sq ft

#### **FEATURES**

- ∴ One bedroom residence with North exposure
- ↓ 10' floor-to-ceiling windows and sliding glass doors with direct access to 5' deep terrace

#### NORTH