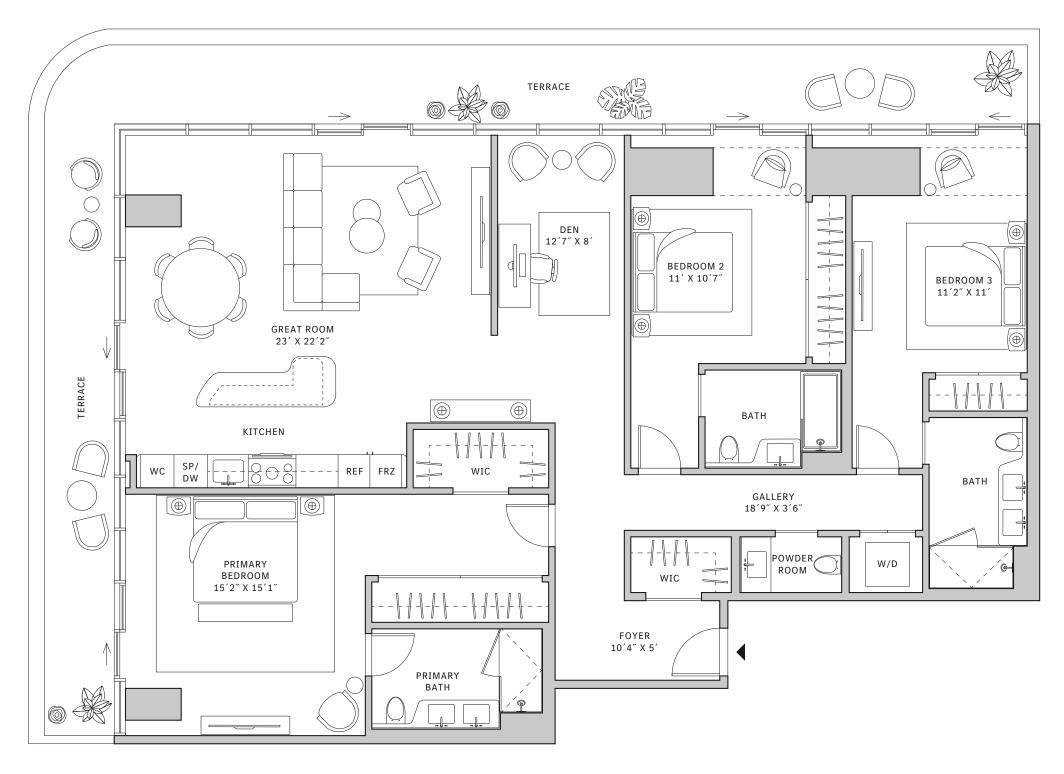

#### FLOOR 52

- South Tower
- → 3 Bedrooms
- → 3 Bathrooms
- → 1 Powder Room
- → 1 Den/Office
- ★ Terrace: 1,288 sq ft

#### **FEATURES**

- ★ Corner three-bedroom residence with panoramic West to North exposure
- ↓ 10' floor-to-ceiling windows and sliding glass doors with direct access to 5' deep wrap-around terraces