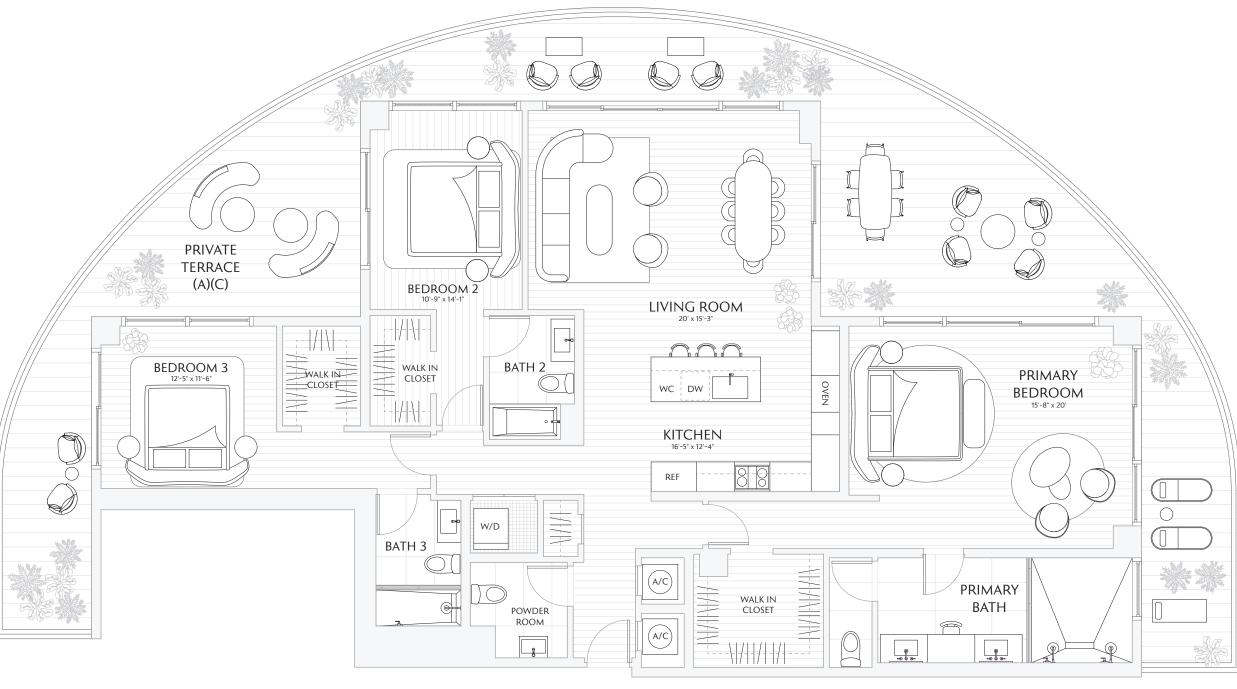

01

FLOORS 7 - 23

3 BEDROOMS
3.5 BATHS
PRIVATE TERRACE

INTERIOR 2,080 SF / 193.2 M<sup>2</sup> EXTERIOR 1,000 SF / 92.9 M<sup>2</sup> TOTAL 3,080 SF / 286.1 M<sup>2</sup>

TERRACE A: 1,000 SF / 92.9 M<sup>2</sup>
TERRACE B: 1,000 SF / 92.9 M<sup>2</sup>
TERRACE C: 1,000 SF / 92.9 M<sup>2</sup>

01

FLOORS 24 - 30

3 BEDROOMS
3.5 BATHS
PRIVATE TERRACE

INTERIOR 2,080 SF / 193.2 M<sup>2</sup> EXTERIOR 1,000 SF / 92.9 M<sup>2</sup> TOTAL 3,080 SF / 286.1 M<sup>2</sup>

TERRACE A: 1,000 SF / 92.9 M<sup>2</sup>
TERRACE B: 1,000 SF / 92.9 M<sup>2</sup>
TERRACE C: 1,000 SF / 92.9 M<sup>2</sup>