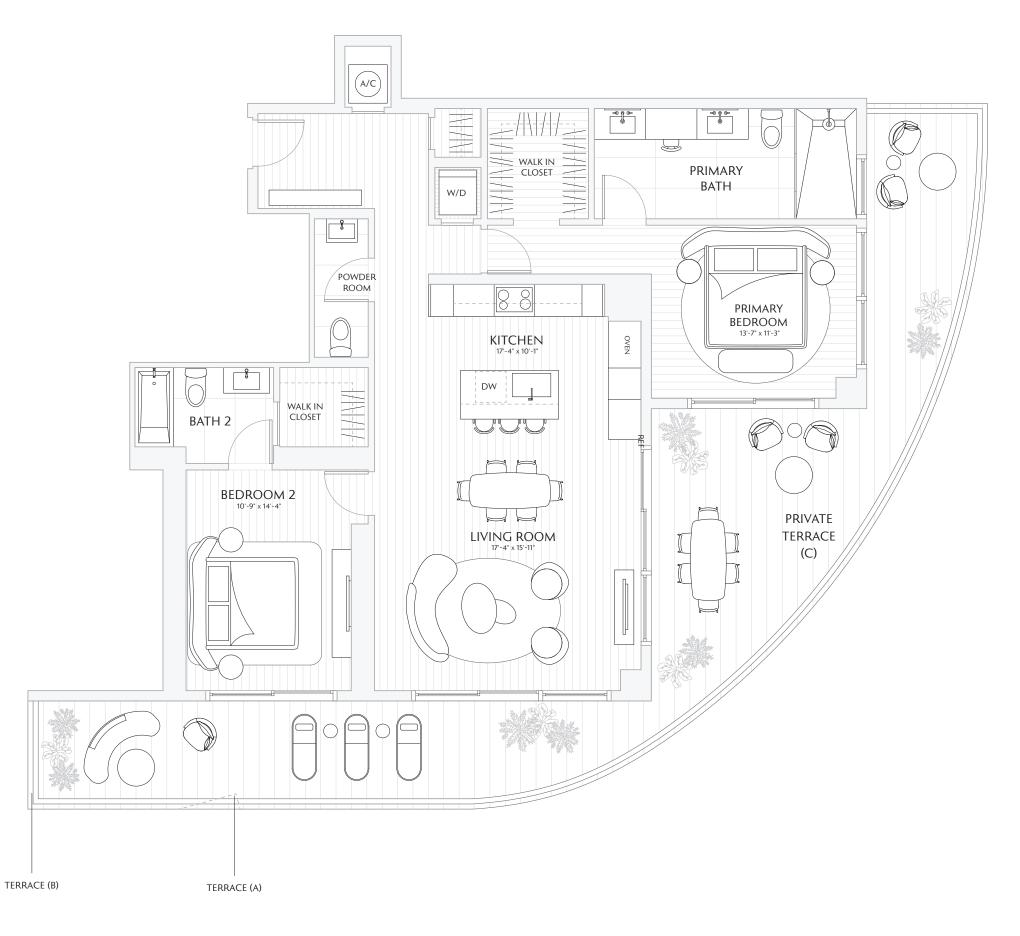

A LAND REAL ESTATE DUO

TOWER RESIDENCE

04

FLOORS 7 - 23

3 BEDROOMS
3.5 BATHS
PRIVATE TERRACE

INTERIOR 1,958 SF / 181.9 M<sup>2</sup> EXTERIOR 723 SF / 67 M<sup>2</sup> TOTAL 2,681 SF / 249 M<sup>2</sup>

TERRACE A: 725 SF / 67.3 M<sup>2</sup>
TERRACE B: 725 SF / 67,3 M<sup>2</sup>
TERRACE C: 723 SF / 67 M<sup>2</sup>

ALAMI REAL ESTATE Duo

SKY RESIDENCE

04

FLOORS 24 - 30

3 BEDROOMS
3.5 BATHS
PRIVATE TERRACE

INTERIOR 1,958 SF / 181.9 M<sup>2</sup> EXTERIOR 723 SF / 67 M<sup>2</sup> TOTAL 2,681 SF / 249 M<sup>2</sup>

TERRACE A: 725 SF / 67.3 M<sup>2</sup>
TERRACE B: 725 SF / 67,3 M<sup>2</sup>
TERRACE C: 723 SF / 67 M<sup>2</sup>