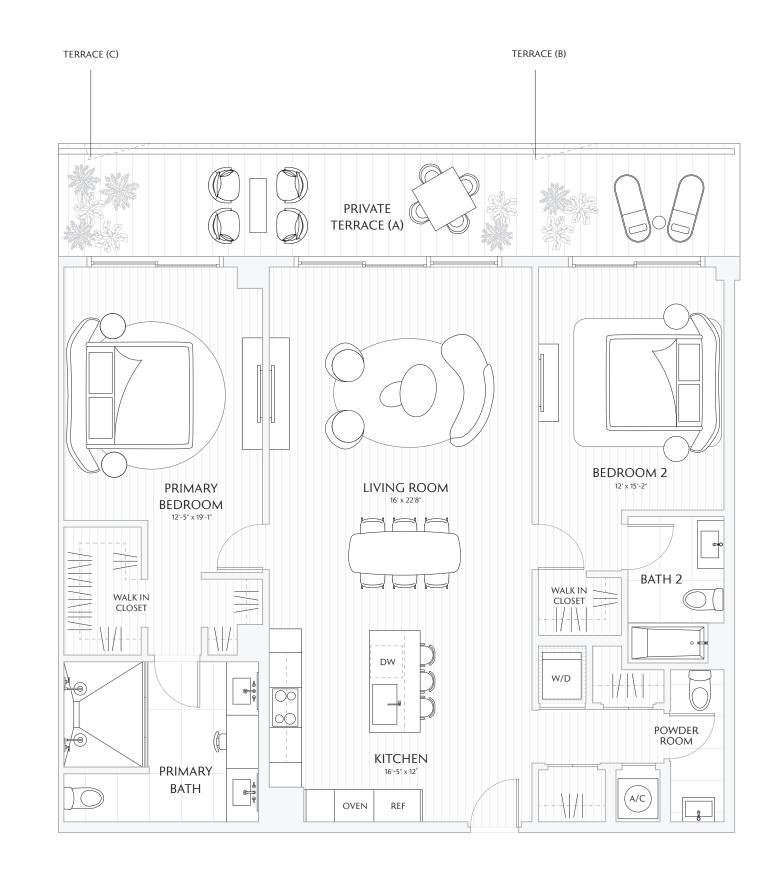

ALAMIA STATE DUO

SKY RESIDENCE

02

FLOORS 24 - 30

2 BEDROOMS
2.5 BATHS
PRIVATE TERRACES

INTERIOR 1,524 SF / 141.5 M<sup>2</sup> EXTERIOR 281 SF / 26 M<sup>2</sup> TOTAL 1,805 SF / 167.6 M<sup>2</sup>

TERRACE A: 281 SF / 26 M<sup>2</sup>
TERRACE B: 281 SF / 26 M<sup>2</sup>
TERRACE C: 283 SF / 26.3 M<sup>2</sup>