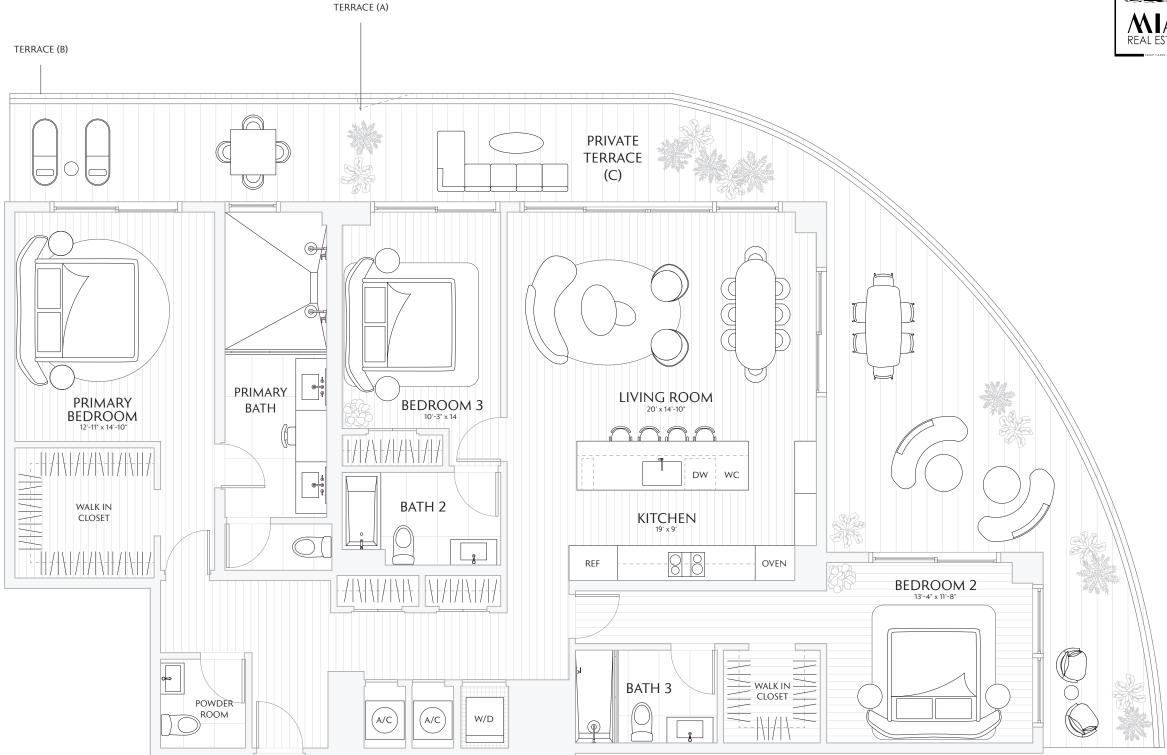

01

FLOORS 7 - 23

3 BEDROOMS
3.5 BATHS
PRIVATE TERRACE

INTERIOR 2,080 SF / 193.2 M<sup>2</sup> EXTERIOR 1,000 SF / 92.9 M<sup>2</sup> TOTAL 3,080 SF / 286.1 M<sup>2</sup>

TERRACE A: 1,000 SF / 92.9 M<sup>2</sup>
TERRACE B: 1,000 SF / 92.9 M<sup>2</sup>
TERRACE C: 1,000 SF / 92.9 M<sup>2</sup>