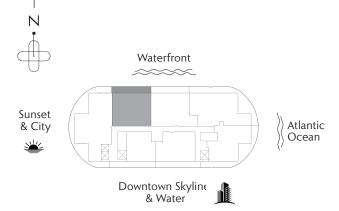

ALAMIA STATE DUO

SKY RESIDENCE

02

FLOORS 24 - 30

2 BEDROOMS
2.5 BATHS
PRIVATE TERRACES

INTERIOR 1,524 SF / 141.5 M<sup>2</sup> EXTERIOR 281 SF / 26 M<sup>2</sup> TOTAL 1,805 SF / 167.6 M<sup>2</sup>

TERRACE A: 281 SF / 26 M<sup>2</sup>
TERRACE B: 281 SF / 26 M<sup>2</sup>
TERRACE C: 283 SF / 26.3 M<sup>2</sup>