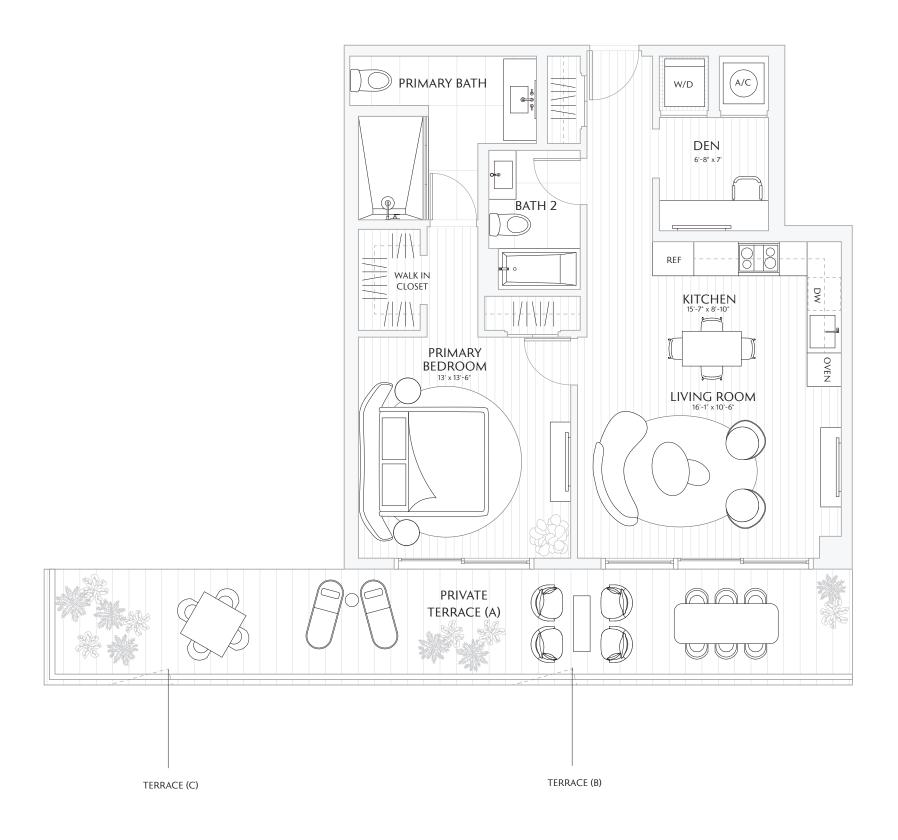

03

FLOORS 7 - 23

2 BEDROOMS
DEN
2.5 BATHS
PRIVATE TERRACE

INTERIOR 1,600 SF / 148.6 M<sup>2</sup> EXTERIOR 272 SF / 25 M<sup>2</sup> TOTAL 1,872 SF / 173 M<sup>2</sup>

TERRACE A: 272 SF / 25 M<sup>2</sup>
TERRACE B: 272 SF / 25 M<sup>2</sup>
TERRACE C: 274 SF / 25 M<sup>2</sup>

03

FLOORS 24 - 30

2 BEDROOMS
DEN
2.5 BATHS
PRIVATE TERRACE

INTERIOR 1,600 SF / 148.6 M<sup>2</sup> EXTERIOR 272 SF / 25 M<sup>2</sup> TOTAL 1,872 SF / 173 M<sup>2</sup>

TERRACE A: 272 SF / 25 M<sup>2</sup>
TERRACE B: 272 SF / 25 M<sup>2</sup>
TERRACE C: 274 SF / 25 M<sup>2</sup>