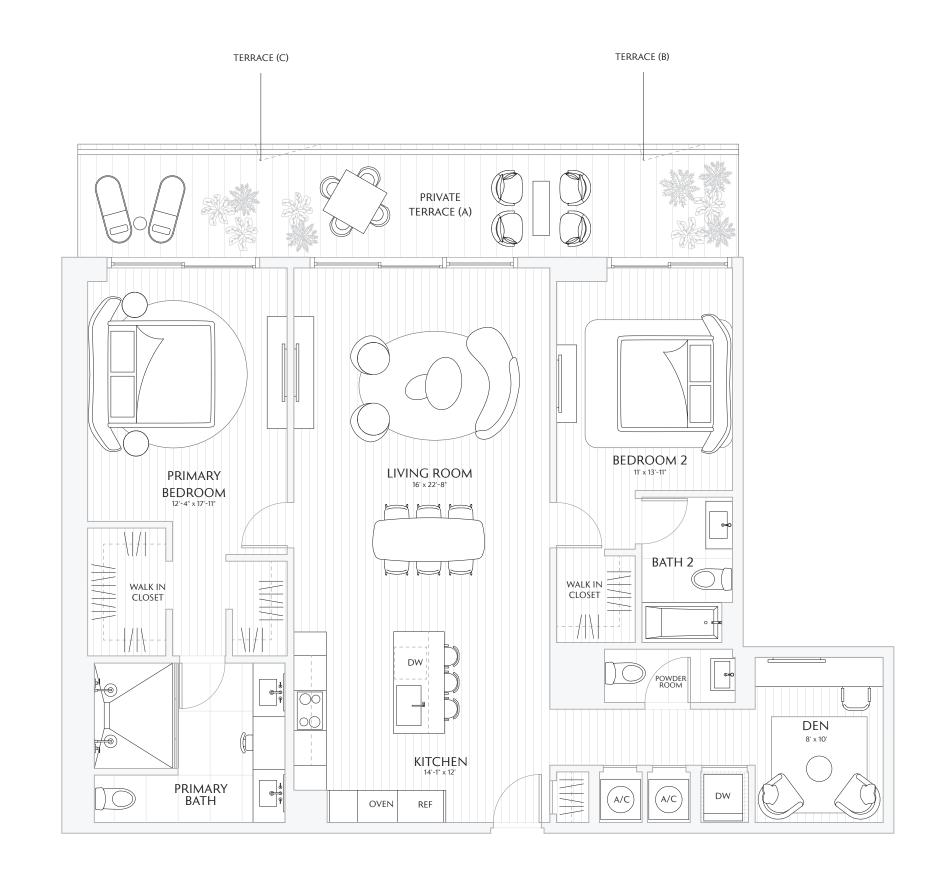

02

FLOORS 7 - 23

2 BEDROOMS
2.5 BATHS
PRIVATE TERRACES

INTERIOR 1,524 SF / 141.5 M<sup>2</sup> EXTERIOR 281 SF / 26 M<sup>2</sup> TOTAL 1,805 SF / 167.6 M<sup>2</sup>

TERRACE A: 281 SF / 26 M<sup>2</sup>
TERRACE B: 281 SF / 26 M<sup>2</sup>
TERRACE C: 283 SF / 26.3 M<sup>2</sup>

ALAMIA STATE DUO

SKY RESIDENCE

02

FLOORS 24 - 30

2 BEDROOMS
2.5 BATHS
PRIVATE TERRACES

INTERIOR 1,524 SF / 141.5 M<sup>2</sup> EXTERIOR 281 SF / 26 M<sup>2</sup> TOTAL 1,805 SF / 167.6 M<sup>2</sup>

TERRACE A: 281 SF / 26 M<sup>2</sup>
TERRACE B: 281 SF / 26 M<sup>2</sup>
TERRACE C: 283 SF / 26.3 M<sup>2</sup>