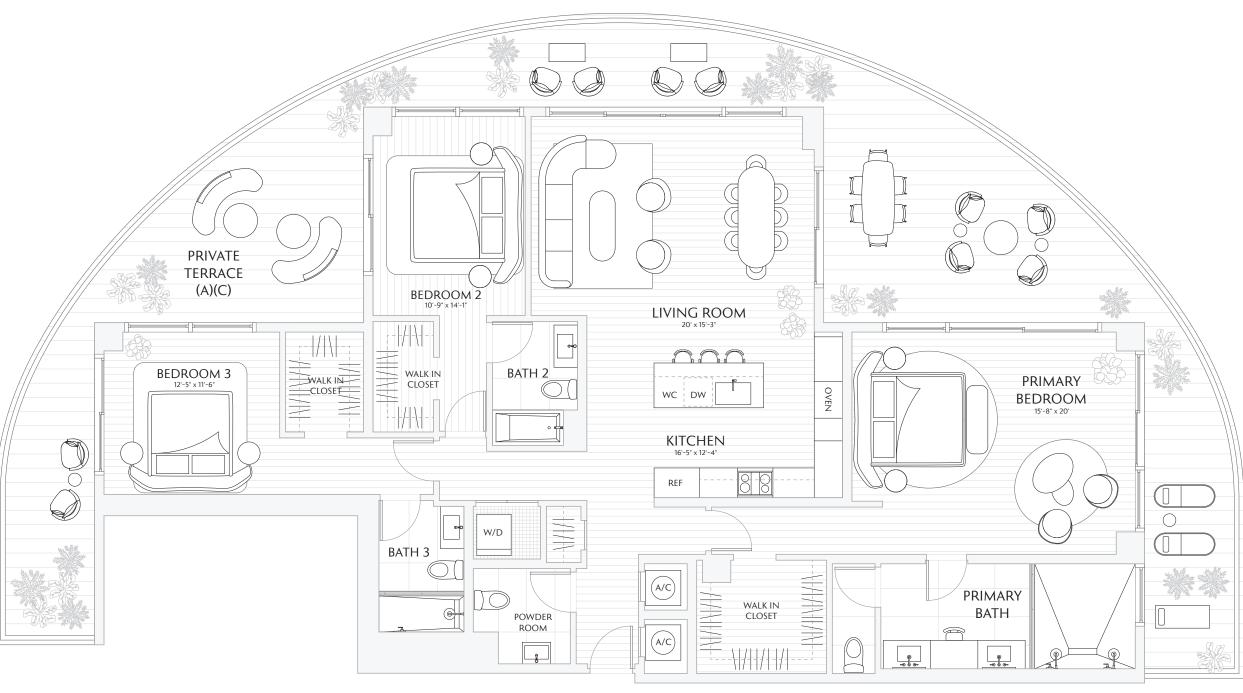

01

FLOORS 7 - 23

3 BEDROOMS
3.5 BATHS
PRIVATE TERRACE

INTERIOR 2,080 SF / 193.2 M<sup>2</sup> EXTERIOR 1,000 SF / 92.9 M<sup>2</sup> TOTAL 3,080 SF / 286.1 M<sup>2</sup>

TERRACE A: 1,000 SF / 92.9 M<sup>2</sup>
TERRACE B: 1,000 SF / 92.9 M<sup>2</sup>
TERRACE C: 1,000 SF / 92.9 M<sup>2</sup>

01

FLOORS 24 - 30

3 BEDROOMS
3.5 BATHS
PRIVATE TERRACE

INTERIOR 2,080 SF / 193.2 M<sup>2</sup> EXTERIOR 1,000 SF / 92.9 M<sup>2</sup> TOTAL 3,080 SF / 286.1 M<sup>2</sup>

TERRACE A: 1,000 SF / 92.9 M<sup>2</sup>
TERRACE B: 1,000 SF / 92.9 M<sup>2</sup>
TERRACE C: 1,000 SF / 92.9 M<sup>2</sup>