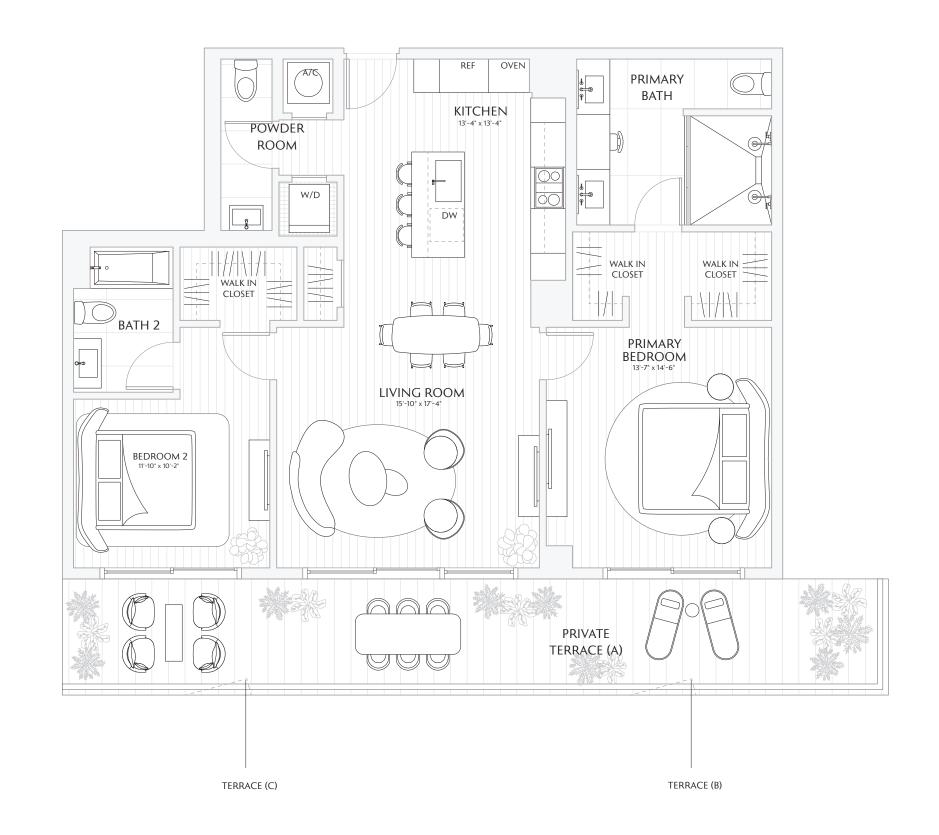

02

FLOORS 7 - 23

2 BEDROOMS
2.5 BATHS
PRIVATE TERRACES

INTERIOR 1,524 SF / 141.5 M<sup>2</sup> EXTERIOR 281 SF / 26 M<sup>2</sup> TOTAL 1,805 SF / 167.6 M<sup>2</sup>

TERRACE A: 281 SF / 26 M<sup>2</sup>
TERRACE B: 281 SF / 26 M<sup>2</sup>
TERRACE C: 283 SF / 26.3 M<sup>2</sup>

ALAMIA STATE DUO

SKY RESIDENCE

02

FLOORS 24 - 30

2 BEDROOMS
2.5 BATHS
PRIVATE TERRACES

INTERIOR 1,524 SF / 141.5 M<sup>2</sup> EXTERIOR 281 SF / 26 M<sup>2</sup> TOTAL 1,805 SF / 167.6 M<sup>2</sup>

TERRACE A: 281 SF / 26 M<sup>2</sup>
TERRACE B: 281 SF / 26 M<sup>2</sup>
TERRACE C: 283 SF / 26.3 M<sup>2</sup>