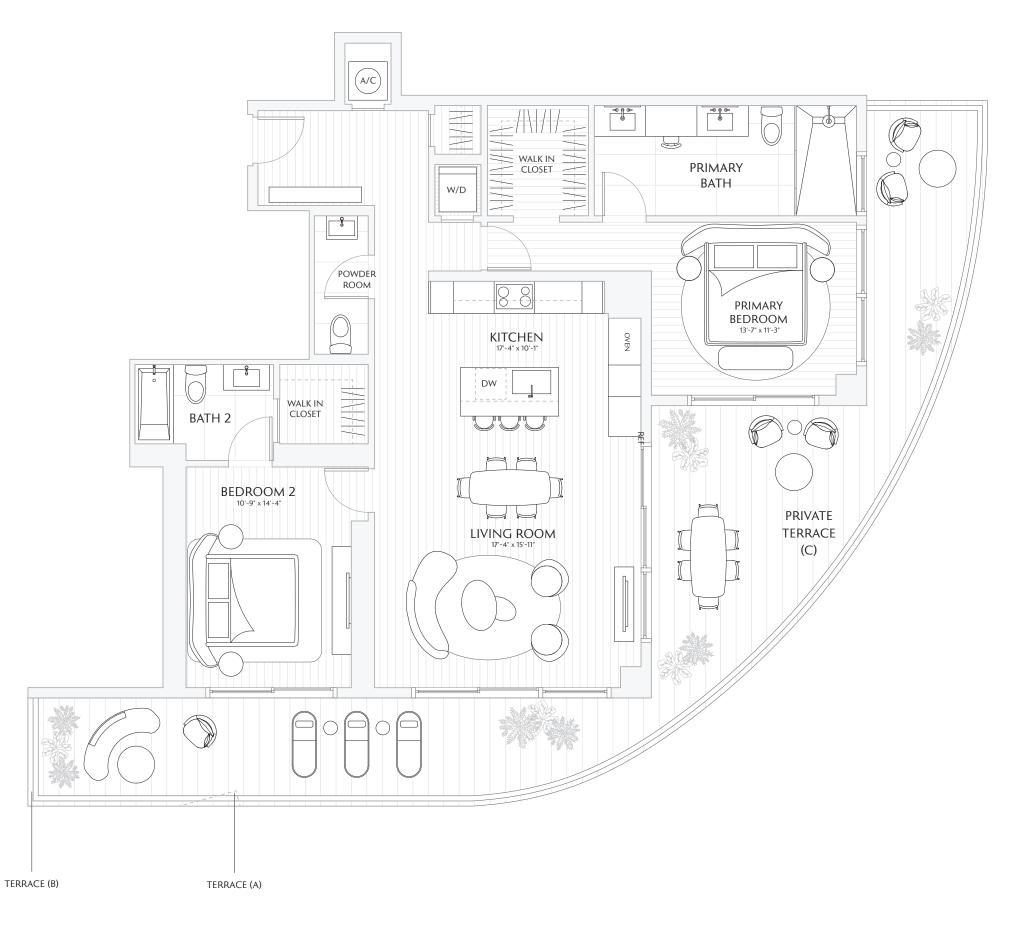

01

FLOORS 24 - 30

3 BEDROOMS
3.5 BATHS
PRIVATE TERRACE

INTERIOR 2,080 SF / 193.2 M<sup>2</sup> EXTERIOR 1,000 SF / 92.9 M<sup>2</sup> TOTAL 3,080 SF / 286.1 M<sup>2</sup>

TERRACE A: 1,000 SF / 92.9 M<sup>2</sup>
TERRACE B: 1,000 SF / 92.9 M<sup>2</sup>
TERRACE C: 1,000 SF / 92.9 M<sup>2</sup>