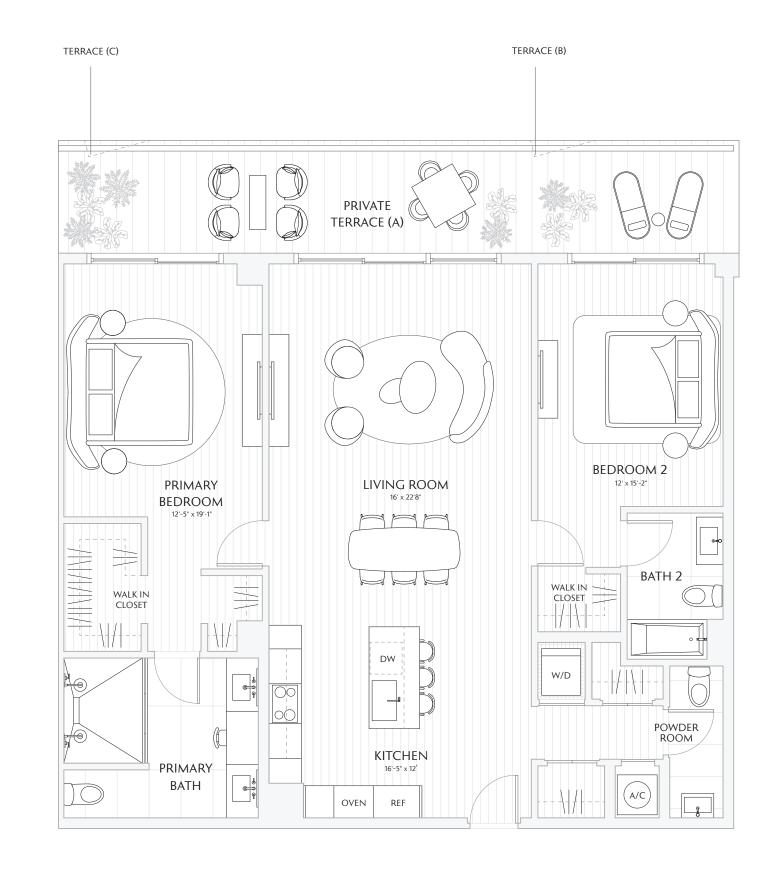

02

FLOORS 7 - 23

2 BEDROOMS
2.5 BATHS
PRIVATE TERRACES

INTERIOR 1,524 SF / 141.5 M<sup>2</sup> EXTERIOR 281 SF / 26 M<sup>2</sup> TOTAL 1,805 SF / 167.6 M<sup>2</sup>

TERRACE A: 281 SF / 26 M<sup>2</sup>
TERRACE B: 281 SF / 26 M<sup>2</sup>
TERRACE C: 283 SF / 26.3 M<sup>2</sup>