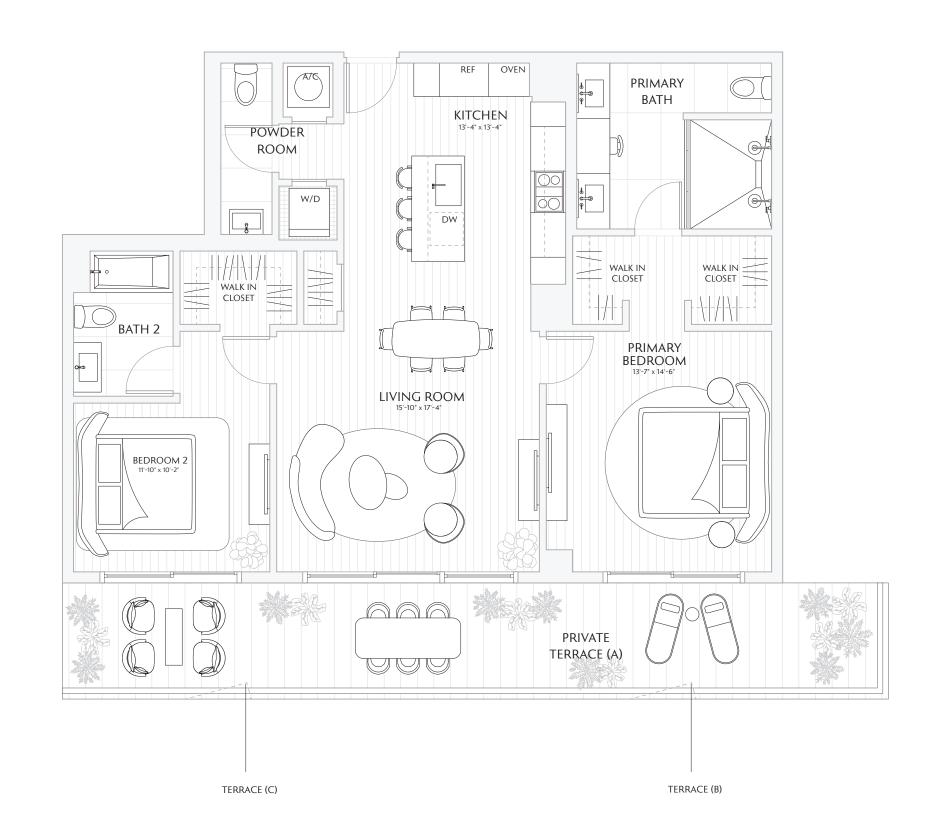

02

FLOORS 7 - 23

2 BEDROOMS
2.5 BATHS
PRIVATE TERRACES

INTERIOR 1,524 SF / 141.5 M<sup>2</sup> EXTERIOR 281 SF / 26 M<sup>2</sup> TOTAL 1,805 SF / 167.6 M<sup>2</sup>

TERRACE A: 281 SF / 26 M<sup>2</sup>
TERRACE B: 281 SF / 26 M<sup>2</sup>
TERRACE C: 283 SF / 26.3 M<sup>2</sup>

ALAMIA STATE DUO

SKY RESIDENCE

02

FLOORS 24 - 30

2 BEDROOMS
2.5 BATHS
PRIVATE TERRACES

INTERIOR 1,524 SF / 141.5 M<sup>2</sup> EXTERIOR 281 SF / 26 M<sup>2</sup> TOTAL 1,805 SF / 167.6 M<sup>2</sup>

TERRACE A: 281 SF / 26 M<sup>2</sup>
TERRACE B: 281 SF / 26 M<sup>2</sup>
TERRACE C: 283 SF / 26.3 M<sup>2</sup>