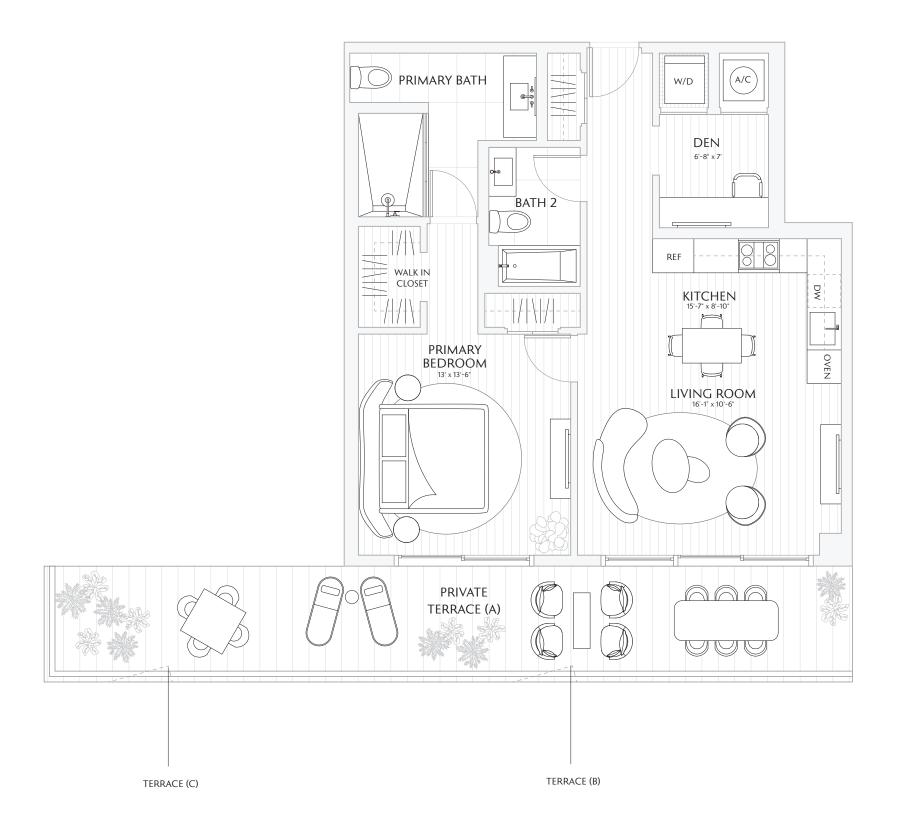

03

FLOORS 7 - 23

2 BEDROOMS
DEN
2.5 BATHS
PRIVATE TERRACE

INTERIOR 1,600 SF / 148.6 M<sup>2</sup> EXTERIOR 272 SF / 25 M<sup>2</sup> TOTAL 1,872 SF / 173 M<sup>2</sup>

TERRACE A: 272 SF / 25 M<sup>2</sup>
TERRACE B: 272 SF / 25 M<sup>2</sup>
TERRACE C: 274 SF / 25 M<sup>2</sup>

03

FLOORS 24 - 30

2 BEDROOMS
DEN
2.5 BATHS
PRIVATE TERRACE

INTERIOR 1,600 SF / 148.6 M<sup>2</sup> EXTERIOR 272 SF / 25 M<sup>2</sup> TOTAL 1,872 SF / 173 M<sup>2</sup>

TERRACE A: 272 SF / 25 M<sup>2</sup>
TERRACE B: 272 SF / 25 M<sup>2</sup>
TERRACE C: 274 SF / 25 M<sup>2</sup>