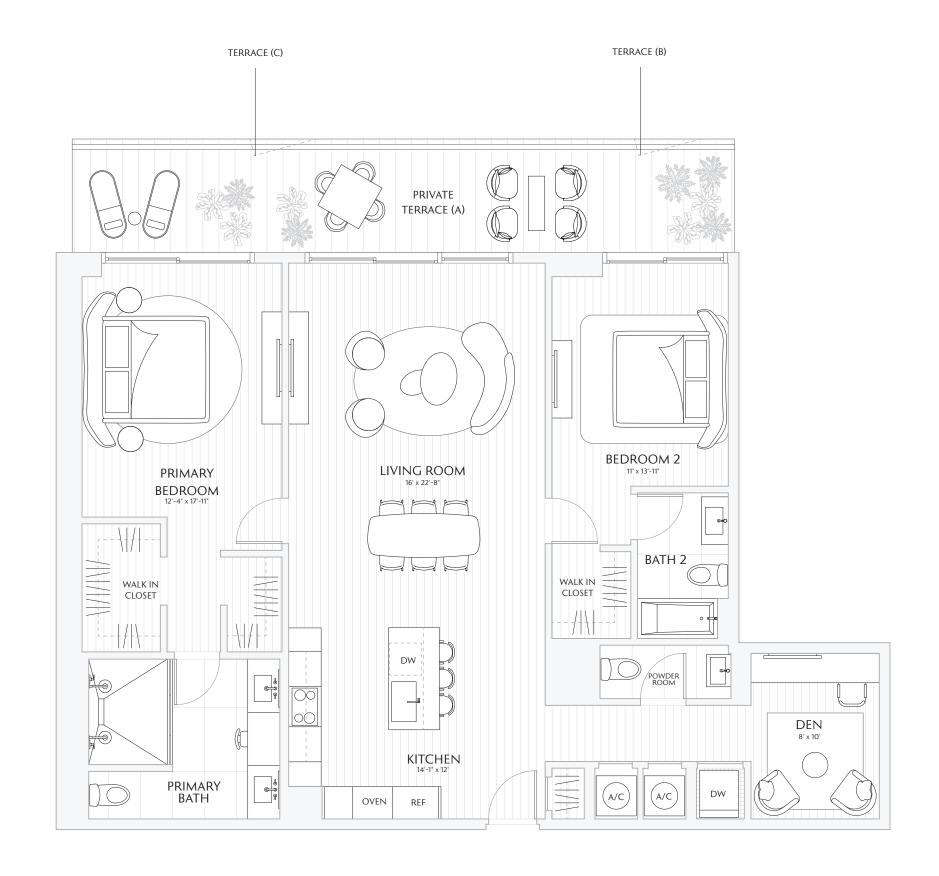

02

FLOORS 7 - 23

2 BEDROOMS
2.5 BATHS
PRIVATE TERRACES

INTERIOR 1,524 SF / 141.5 M<sup>2</sup> EXTERIOR 281 SF / 26 M<sup>2</sup> TOTAL 1,805 SF / 167.6 M<sup>2</sup>

TERRACE A: 281 SF / 26 M<sup>2</sup>
TERRACE B: 281 SF / 26 M<sup>2</sup>
TERRACE C: 283 SF / 26.3 M<sup>2</sup>

ALAMIA STATE DUO

SKY RESIDENCE

02

FLOORS 24 - 30

2 BEDROOMS
2.5 BATHS
PRIVATE TERRACES

INTERIOR 1,524 SF / 141.5 M<sup>2</sup> EXTERIOR 281 SF / 26 M<sup>2</sup> TOTAL 1,805 SF / 167.6 M<sup>2</sup>

TERRACE A: 281 SF / 26 M<sup>2</sup>
TERRACE B: 281 SF / 26 M<sup>2</sup>
TERRACE C: 283 SF / 26.3 M<sup>2</sup>