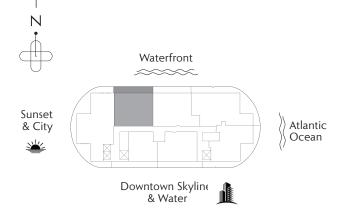

02

FLOORS 7 - 23

2 BEDROOMS
2.5 BATHS
PRIVATE TERRACES

INTERIOR 1,524 SF / 141.5 M<sup>2</sup> EXTERIOR 281 SF / 26 M<sup>2</sup> TOTAL 1,805 SF / 167.6 M<sup>2</sup>

TERRACE A: 281 SF / 26 M<sup>2</sup>
TERRACE B: 281 SF / 26 M<sup>2</sup>
TERRACE C: 283 SF / 26.3 M<sup>2</sup>