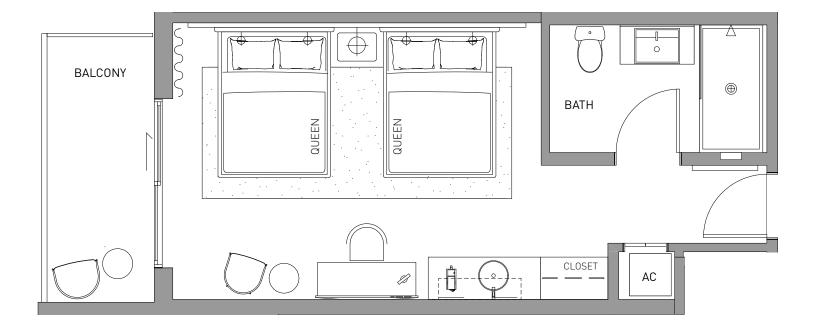

LINE FLOOR 09 16-23

 INTERIOR
 612 SF
 57 M²

 BALCONY
 151 SF
 14 M²

 TOTAL
 763 SF
 75 M²