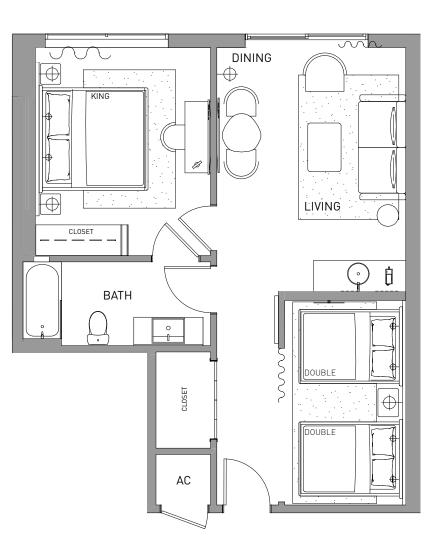

## 1 BEDROOM + DEN 2 BATHROOM

LINE FLOOR 16-23 12

| INTERIOR | 703 SF | 65 M²             |
|----------|--------|-------------------|
| BALCONY  | 140 SF | 13 M <sup>2</sup> |
| TOTAL    | 843 SF | 78 M <sup>2</sup> |