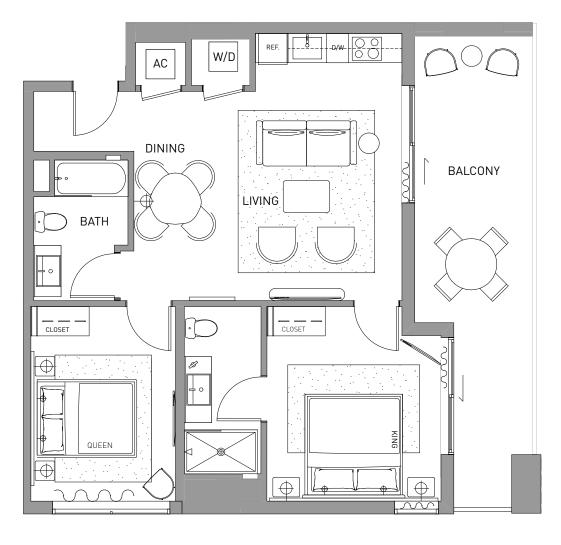

## 1 BEDROOM + DEN 2 BATHROOM

LINE FLOOR 16-23 12

| INTERIOR | 703 SF | 65 M²             |
|----------|--------|-------------------|
| BALCONY  | 140 SF | 13 M <sup>2</sup> |
| TOTAL    | 843 SF | 78 M <sup>2</sup> |