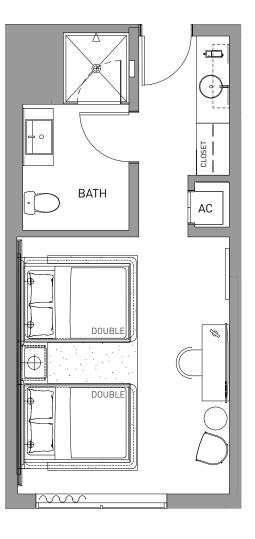

#### STUDIO I BATHROOM + BALCONY

LINE FLOOR 05 16-23

 INTERIOR
 389 SF
 36 M²

 BALCONY
 80 SF
 7 M²

 TOTAL
 469 SF
 44 M²

© ORAL REPRESENTATIONS CANNOT BE RELIED UPON AS CORRECTLY STATING THE REPRESENTATIONS OF THE DEVELOPER FOR CORRECT REPRESENTATIONS MAKE REFERENCE TO THIS BROCHURE AND TO THE DOCUMENTS REQUIRED BY A DEVELOPER FOR CORRECT REPRESENTATIONS MAKE REFERENCE TO THIS BROCHURE AND TO THE DOCUMENTS REQUIRED BY SECTION 78:502 FLORIDA STATUTES. TO BE FURNISHED BY A DEVELOPER FOR CORRECT REPRESENTATIONS MAKE REFERENCE TO THIS BROCHURE AND TO THE DOCUMENTS REQUIRED BY SECTION 78:502 FLORIDA STATUTES. TO BE FURNISHED BY A DEVELOPER FOR CORRECT REPRESENTATIONS MAKE REFERENCE TO THIS BROCHURE AND TO THE DOCUMENTS REQUIRED BY SECTION 78:502 FLORIDA STATUTES. TO BE FURNISHED BY A DEVELOPER FOR CORRECT REPRESENTATIONS MAKE REFERENCE TO THIS BROCHURE AND TO THE DOCUMENTS REQUIRED BY SECTION 78:502 FLORIDA STATUTES. TO BE FURNISHED BY A DEVELOPER FOR CORRECT REPRESENTATIONS MAKE REFERENCE TO THE REVERTION TO BE AN OFFER TO SELLO R SOLICITATION TO RESIDENCY. THE OFERIDADE ONLY BY THE PROSPECTUS STATED INTERIOR SOLICITATION TO RESIDENCY. THE OFERIDADE ONLY BY THE PROSPECTUS STATED INTERIOR SOLICITATION TO HE EXTERIOR FACE OF WALLS AND TO THE CONTROL OR OTHER COMMON SON OTHER COMMON SON THE CONTROL OF ANY JURISDICTION WHERE REPORTED TO THE EXTERIOR FACE OF WALLS AND TO THE EXTERIOR FACE OF WALLS AND TO THE RESIDENCY. THE ADVITOR SOLICITATION TO RESPECTUS STATED INTERIOR AREAS THAT MAY BE DOCUMENT BY COLUMNS OR OTHER STRUCTURAL COMPONENTS. THIS METHOD OF MEASUREMENT TO A RESERVED THA REAS THAT MAY BE DOCUMENT BY USING THE DOCUMENTS THAT WOULD BE DETERMINED BY USING THE DESCRIPTION AND THE DERENTITION OF THE REPRESENTATIONS AREA OF THE UNIT DETERIOR AREAS THAT MAY BE DOCUMENT BY USING THE DESCRIPTION AND THE DESCRIPTION AND