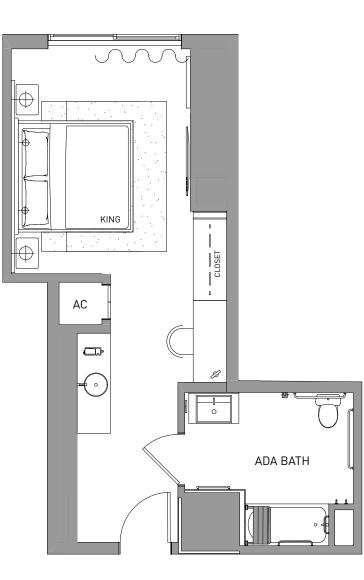

LI۱

| INTERIOR | 900 SF   | 84 M <sup>2</sup>  |
|----------|----------|--------------------|
| BALCONY  | 248 SF   | 23 M <sup>2</sup>  |
| TOTAL    | 1,148 SF | 107 M <sup>2</sup> |

LINE FLOOR 15 16-23 (ADA)