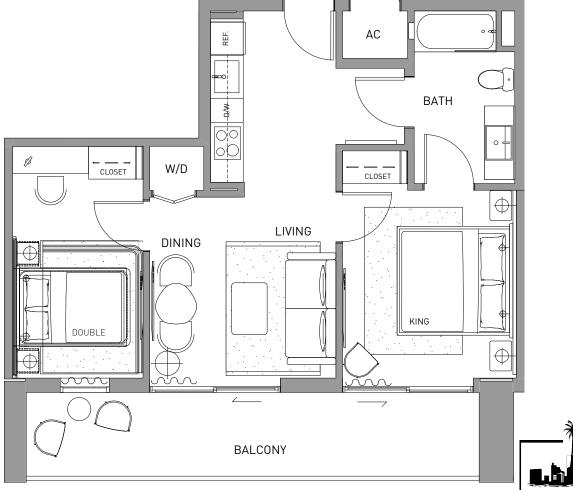

## 1 BEDROOM + DEN 2 BATHROOM

LINE FLOOR 16-23 12

| INTERIOR | 703 SF | 65 M²             |
|----------|--------|-------------------|
| BALCONY  | 140 SF | 13 M <sup>2</sup> |
| TOTAL    | 843 SF | 78 M <sup>2</sup> |