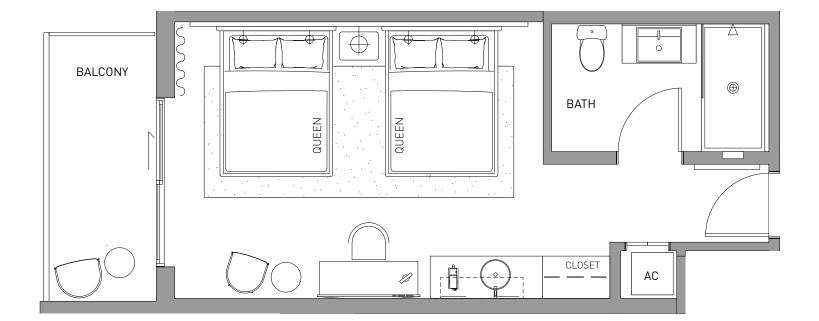

LINE FLOOR 09 16-23

 INTERIOR
 612 SF
 57 M²

 BALCONY
 151 SF
 14 M²

 TOTAL
 763 SF
 75 M²