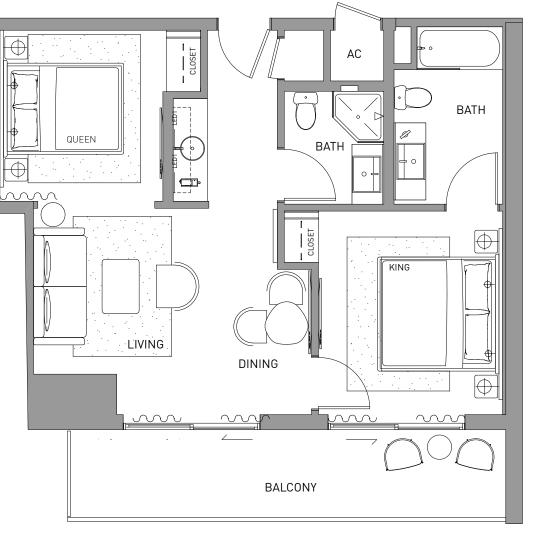

## 1 BEDROOM + DEN 2 BATHROOM

LINE FLOOR 16-23 12

| INTERIOR | 703 SF | 65 M²             |
|----------|--------|-------------------|
| BALCONY  | 140 SF | 13 M <sup>2</sup> |
| TOTAL    | 843 SF | 78 M <sup>2</sup> |