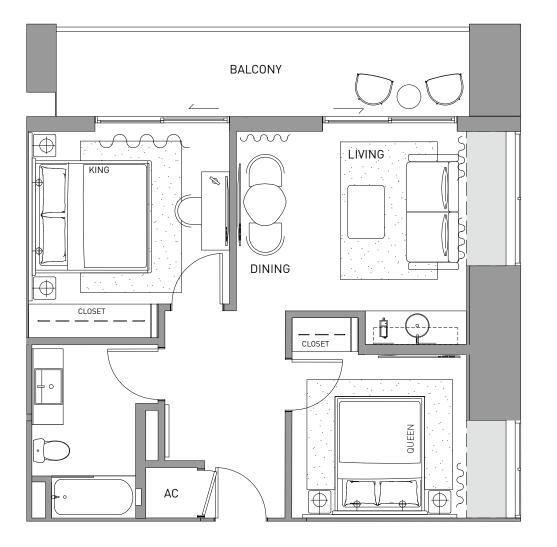

## 1 BEDROOM + DEN 2 BATHROOM

LINE FLOOR 16-23 12

| INTERIOR | 703 SF | 65 M²             |
|----------|--------|-------------------|
| BALCONY  | 140 SF | 13 M <sup>2</sup> |
| TOTAL    | 843 SF | 78 M <sup>2</sup> |