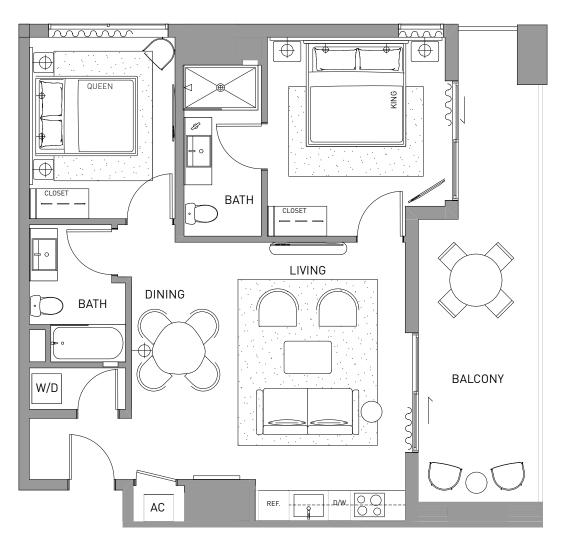

## 1 BEDROOM + DEN 2 BATHROOM

LINE FLOOR 16-23 12

| INTERIOR | 703 SF | 65 M²             |
|----------|--------|-------------------|
| BALCONY  | 140 SF | 13 M <sup>2</sup> |
| TOTAL    | 843 SF | 78 M <sup>2</sup> |