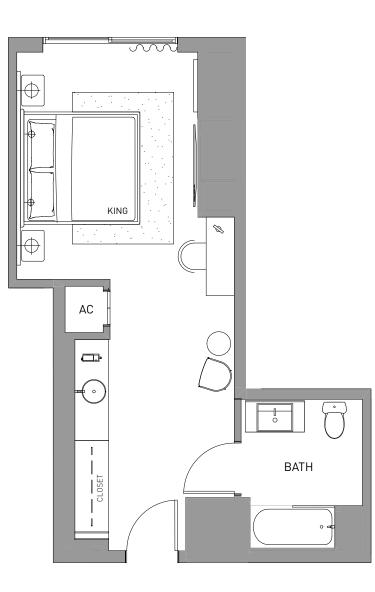

LINE FLOOR 07 16-23

 INTERIOR
 604 SF
 56 M²

 BALCONY
 282 SF
 26 M²

 TOTAL
 886 SF
 82 M²

© ORAL REPRESENTATIONS CANNOT BE RELIED UPON AS CORRECTLY STATING THE REPRESENTATIONS OF THE DEVELOPER FOR CORRECT REPRESENTATIONS MAKE REFERENCE TO THIS BROCHURE AND TO THE DOCUMENTS REQUIRED BY SECTION 78502 FLORIDA STATUTES TO BE FURNISHED BY A DEVELOPER FOR A DEVELOPER FOR CORRECT REPRESENTATIONS MAKE REFERENCE TO THIS BROCHURE AND TO THE DOCUMENTS REQUIRED BY SECTION 78502 FLORIDA STATUTES TO BE FURNISHED BY A DEVELOPER FOR CORRECT REPRESENTATIONS MAKE REFERENCE TO THIS BROCHURE AND TO THE DOCUMENTS REQUIRED BY SECTION 78502 FLORIDA STATUTES TO BE FURNISHED BY A DEVELOPER FOR CONDOMINIUM AND NO STATEMENT SHOULD BE THIS INOT THIS TRESTENTATION TO BUY. CONDOMINIUM UNITS TO RESIDENCY THE REPORT SHOULD BE AND THE RESIDENCY THE RESIDE