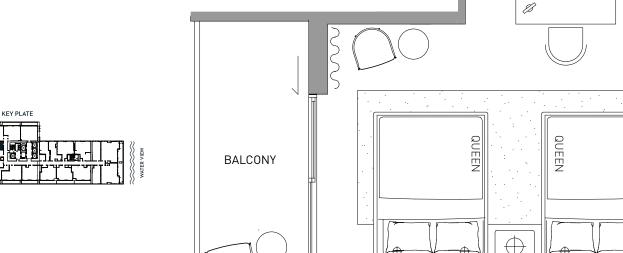

LINE FLOOR 07 16-23

 INTERIOR
 604 SF
 56 M²

 BALCONY
 282 SF
 26 M²

 TOTAL
 886 SF
 82 M²

© ORAL REPRESENTATIONS CANNOT BE RELIED UPON AS CORRECTLY STATING THE REPRESENTATIONS OF THE DEVELOPER FOR CORRECT REPRESENTATIONS MAKE REFERENCE TO THIS BROCHURE AND TO THE DOCUMENTS REQUIRED BY SECTION 78502 FLORIDA STATUTES TO BE FURNISHED BY A DEVELOPER FOR A DEVELOPER FOR CORRECT REPRESENTATIONS MAKE REFERENCE TO THIS BROCHURE AND TO THE DOCUMENTS REQUIRED BY SECTION 78502 FLORIDA STATUTES TO BE FURNISHED BY A DEVELOPER FOR CORRECT REPRESENTATIONS MAKE REFERENCE TO THIS BROCHURE AND TO THE DOCUMENTS REQUIRED BY SECTION 78502 FLORIDA STATUTES TO BE FURNISHED BY A DEVELOPER FOR CONDOMINIUM AND NO STATEMENT SHOULD BE THIS INOT THIS TRESTENTATION TO BUY. CONDOMINIUM UNITS TO RESIDENCY THE REPORT SHOULD BE AND THE RESIDENCY THE RESIDE