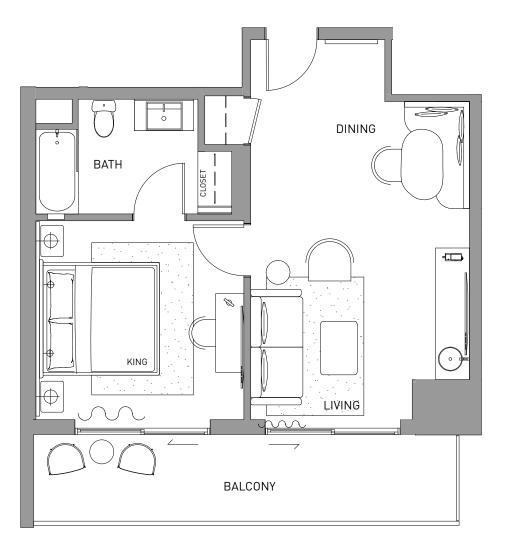

## 1 BEDROOM + DEN 1 BATHROOM

FLOOR LINE 17 16-23

 INTERIOR
 729 SF
 68 M<sup>2</sup>

 TOTAL
 729 SF
 68 M<sup>2</sup>

ORAL REPRESENTATIONS CANNOT BE RELED UPON AS CORRECTLY STATING THE REPRESENTATIONS OF THE DEVELOPER FOR CORRECT REPRESENTATIONS. MAKE REFERENCE TO THIS BROCHURE AND TO THE DOCUMENTS REQUIRED BY SECTION 78.503. FLORIDA STATUTES. TO BE FURNISHED BY A DEVELOPER TO A BUYER OR LESSEE
 THIS IS NOT INTENDED TO BE AN OFFER TO SELLO AND ONE STATUTES. TO BUY CONDOMINUMUNTS TO RESIDENTS OF ANY JURBLICTION WHERE PROHIBIDE BY LAW, AND YOUR ELIBBILITY FOR PURCHASE WILL DEFEND UPON YOUR STATE OF RESIDENCY. THE DOFFERING IS MADE ONLY BY THE PROSPECTUS FOR THE POSTBECTUS FOR THE POSTBECTUS STATE OF RESIDENCY. THE DOFFERING IS MADE ONLY BY THE PROSPECTUS FOR THE CONDOMINIUMUNTS TO RESIDENTS OF ANY JURBLICTION WHERE PROHIBIDE BY LAW, AND YOUR ELIBBILITY FOR PURCHASE WILL DEFEND TO THE STATE OF RESIDENCY. THE DOFFERING IS MADE ON DISTRICT REPRESENTATIONS, MALE ON TO THE EXCENTION FACE OF INIL SADIO TO THE EXCENTION STATE OF RESIDENCY. THE PROSPECTUS FOR THE POSTBECTUS FOR THE COMPANY AND NO STATEMENT SHOULD BE CHTERING READE ON THE POSTBECTUS FOR THE POS