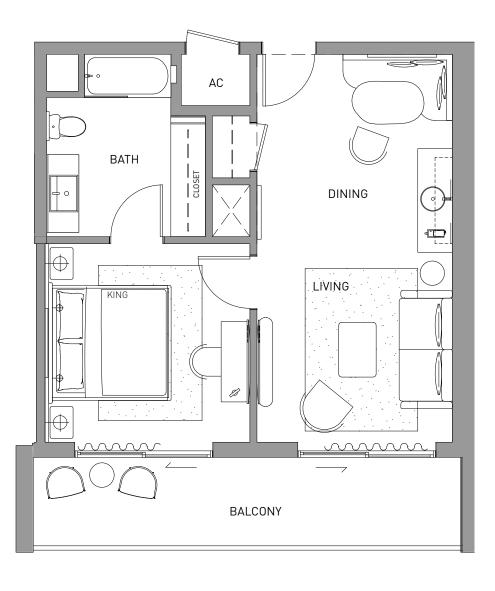

LINE FLOOR 09 16-23

 INTERIOR
 612 SF
 57 M²

 BALCONY
 151 SF
 14 M²

 TOTAL
 763 SF
 75 M²