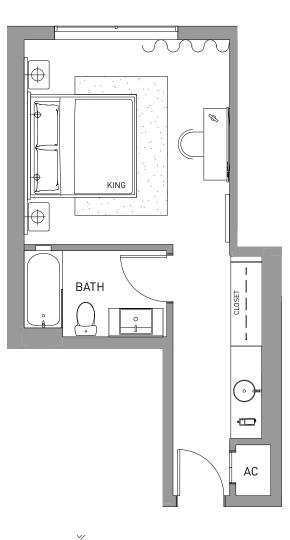

## 1 BEDROOM + DEN 1 BATHROOM

FLOOR LINE 17 16-23

 INTERIOR
 729 SF
 68 M<sup>2</sup>

 TOTAL
 729 SF
 68 M<sup>2</sup>

ORAL REPRESENTATIONS CANNOT BE RELED UPON AS CORRECTLY STATING THE REPRESENTATIONS OF THE DEVELOPER FOR CORRECT REPRESENTATIONS. MAKE REFERENCE TO THIS BROCHURE AND TO THE DOCUMENTS REQUIRED BY SECTION 78.503. FLORIDA STATUTES. TO BE FURNISHED BY A DEVELOPER TO A BUYER OR LESSEE
 THIS IS NOT INTENDED TO BE AN OFFER TO SELLO AND ONE STATUTES. TO BUY CONDOMINUMUNTS TO RESIDENTS OF ANY JURBLICTION WHERE PROHIBIDE BY LAW, AND YOUR ELIBBILITY FOR PURCHASE WILL DEFEND UPON YOUR STATE OF RESIDENCY. THE DOFFERING IS MADE ONLY BY THE PROSPECTUS FOR THE POSTBECTUS FOR THE POSTBECTUS STATE OF RESIDENCY. THE DOFFERING IS MADE ONLY BY THE PROSPECTUS FOR THE CONDOMINIUMUNTS TO RESIDENTS OF ANY JURBLICTION WHERE PROHIBIDE BY LAW, AND YOUR ELIBBILITY FOR PURCHASE WILL DEFEND TO THE STATE OF RESIDENCY. THE DOFFERING IS MADE ON DISTRICT REPRESENTATIONS, MALE ON TO THE EXCENTION FACE OF INIL SADIO TO THE EXCENTION STATE OF RESIDENCY. THE PROSPECTUS FOR THE POSTBECTUS FOR THE COMPANY AND NO STATEMENT SHOULD BE CHTERING READE ON THE POSTBECTUS FOR THE POS