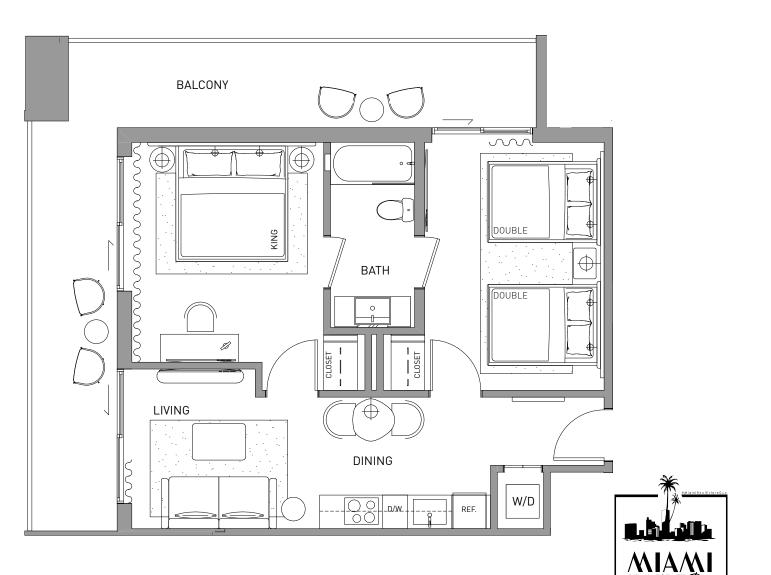

 INTERIOR
 703 SF
 65 M²

 BALCONY
 310 SF
 29 M²

 TOTAL
 1,013 SF
 94 M²

REAL ESTATE Duo

2) ORAL REPRESENTATIONS CANNOT BE RELIED UPON AS CORRECTLY STATING THE REPRESENTATIONS OF THE DEVELOPER FOR CORRECT REPRESENTATIONS. MAKE REFERENCE TO THIS BROCHURE AND TO THE DOCUMENTS REQUIRED BY A DEVELOPER FOR CORRECT REPRESENTATIONS. MAKE REFERENCE TO THIS BROCHURE AND TO THE DOCUMENTS REQUIRED BY A DEVELOPER TO A BLUMEN OF LESSEE.
1) Initial is not intended to be an offerer to selue of the content sequence of the problement of the problement