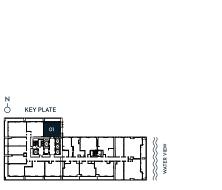

LINE FLOOR 02 16-23

 INTERIOR
 594 SF
 55 M²

 BALCONY
 164 SF
 15 M²

 TOTAL
 758 SF
 73 M²

MIAMI REAL ESTATE

© ORAL REPRESENTATIONS CANNOT BE RELIED UPON AS CORRECTLY STATING THE REPRESENTATIONS OF THE DEVELOPER FOR CORRECT REPRESENTATIONS MAKE REFERENCE TO THIS BROCHURER AND TO THE DOCUMENTS REQUIRED BY SECTION 7/8503, FLORIDA STATUTES, TO BE FURNISHED BY A DEVELOPER FOR A BUYER OF A BUYER FOR HIGH BY AND AN OFTEN TEST AND THE PROSPECTURE AND AN OFTEN TEST SELL, OR SOLUCITATION TO BUY, CONDONINUM UNITS TO RESIDENTS OF ANY JURISDICTION WHERE PROVIDED BY ANY ANY BOY OF PROVIDED BY ANY ANY BOY OF THE DEVELOPER FOR CORRECT REPRESENTATIONS MAKE REFERENCE TO THIS BROCHURER AND TO THE DESCENTION THE OFTEN OF ADD OFTEN TO SELL, OR SOLUCITATION TO BUY CONDONINUM AND NO STATEMENT SHOULD BE TREIDED TO THE RESIDENCY THE PROSPECTUS STATED INTERIOR SOLARE FOOTAGE IS MEASURED TO THE EXTERIOR FACE OF EXTERIOR WALLS AND TO THE CENTER/OR PROVIDED BY COLUMNS OR OTHER COMMON ELEMENTS OR SHARED FACILITIES WITHOUT EXCLUDING AREAS THAT MAY BE OCCUPED BY COLUMNS OR OTHER STRUCTURAL COMPONENTS. THIS METHOD OF MEASUREMENT VARIES FROM AND IS LARGET THAN THE DIMENSIONS THAT WOULD BE DETERMINED BY USING THE DESCRIPTION AND THE DESCRIPTION AS ARE APPROXIMARE AND