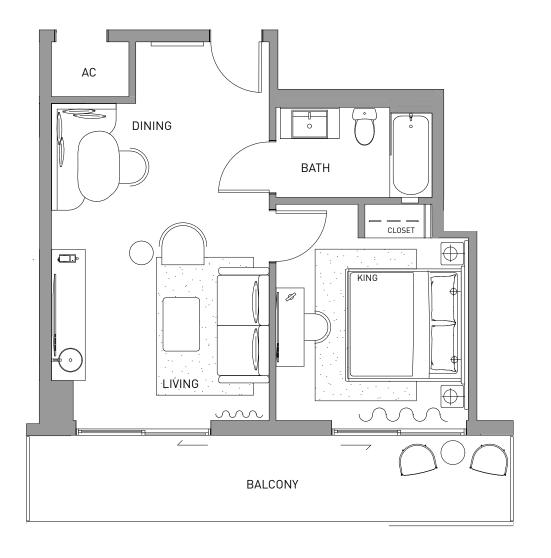

 INTERIOR
 703 SF
 65 M²

 BALCONY
 310 SF
 29 M²

 TOTAL
 1,013 SF
 94 M²

REAL ESTATE Duo

2) ORAL REPRESENTATIONS CANNOT BE RELIED UPON AS CORRECTLY STATING THE REPRESENTATIONS OF THE DEVELOPER FOR CORRECT REPRESENTATIONS. MAKE REFERENCE TO THIS BROCHURE AND TO THE DOCUMENTS REQUIRED BY A DEVELOPER FOR CORRECT REPRESENTATIONS. MAKE REFERENCE TO THIS BROCHURE AND TO THE DOCUMENTS REQUIRED BY A DEVELOPER TO A BLUMEN OF LESSEE.
1) Initial is not intended to be an offerer to selue of the content sequence of the problement of the problement