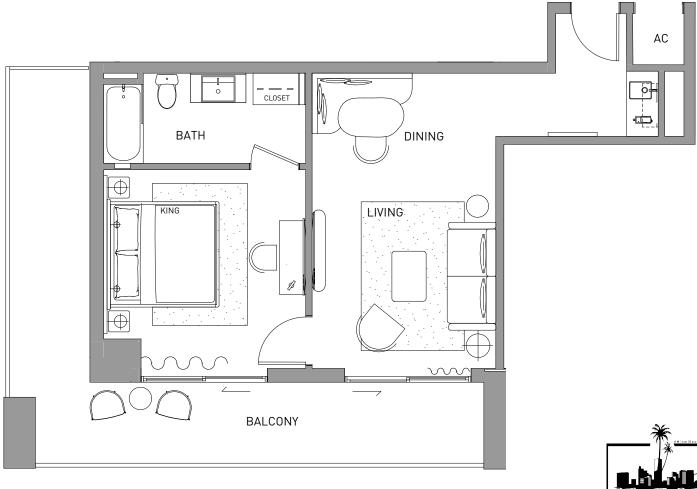

 INTERIOR
 703 SF
 65 M²

 BALCONY
 310 SF
 29 M²

 TOTAL
 1,013 SF
 94 M²

REAL ESTATE Duo

2) ORAL REPRESENTATIONS CANNOT BE RELIED UPON AS CORRECTLY STATING THE REPRESENTATIONS OF THE DEVELOPER FOR CORRECT REPRESENTATIONS. MAKE REFERENCE TO THIS BROCHURE AND TO THE DOCUMENTS REQUIRED BY A DEVELOPER FOR CORRECT REPRESENTATIONS. MAKE REFERENCE TO THIS BROCHURE AND TO THE DOCUMENTS REQUIRED BY A DEVELOPER TO A BLUMEN OF LESSEE.
1) Initial is not intended to be an offerer to selue of the content sequence of the problement of the problement