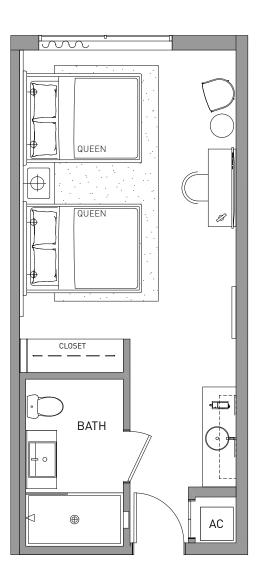

## 1 BEDROOM + DEN 1 BATHROOM

FLOOR LINE 17 16-23

 INTERIOR
 729 SF
 68 M<sup>2</sup>

 TOTAL
 729 SF
 68 M<sup>2</sup>

ORAL REPRESENTATIONS CANNOT BE RELED UPON AS CORRECTLY STATING THE REPRESENTATIONS OF THE DEVELOPER FOR CORRECT REPRESENTATIONS. MAKE REFERENCE TO THIS BROCHURE AND TO THE DOCUMENTS REQUIRED BY SECTION 78.503. FLORIDA STATUTES. TO BE FURNISHED BY A DEVELOPER TO A BUYER OR LESSEE
 THIS IS NOT INTENDED TO BE AN OFFER TO SELLO AND ONE STATUTES. TO BUY CONDOMINUMUNTS TO RESIDENTS OF ANY JURBLICTION WHERE PROHIBIDE BY LAW, AND YOUR ELIBBILITY FOR PURCHASE WILL DEFEND UPON YOUR STATE OF RESIDENCY. THE DOFFERING IS MADE ONLY BY THE PROSPECTUS FOR THE POSTBECTUS FOR THE POSTBECTUS STATE OF RESIDENCY. THE DOFFERING IS MADE ONLY BY THE PROSPECTUS FOR THE CONDOMINIUMUNTS TO RESIDENTS OF ANY JURBLICTION WHERE PROHIBIDE BY LAW, AND YOUR ELIBBILITY FOR PURCHASE WILL DEFEND TO THE STATE OF RESIDENCY. THE DOFFERING IS MADE ON DISTRICT REPRESENTATIONS, MALE ON TO THE EXCENTION FACE OF INIL SADIO TO THE EXCENTION STATE OF RESIDENCY. THE PROSPECTUS FOR THE POSTBECTUS FOR THE COMPANY AND NO STATEMENT SHOULD BE CHTERING READE ON THE POSTBECTUS FOR THE POS