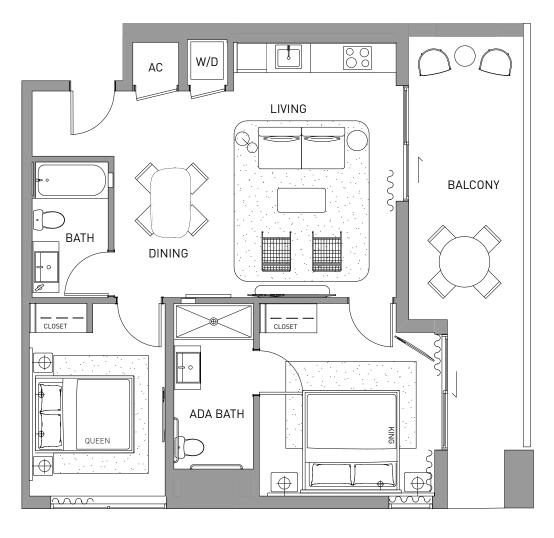

## 1 BEDROOM + DEN 2 BATHROOM

LINE FLOOR 16-23 12

| INTERIOR | 703 SF | 65 M²             |
|----------|--------|-------------------|
| BALCONY  | 140 SF | 13 M <sup>2</sup> |
| TOTAL    | 843 SF | 78 M <sup>2</sup> |