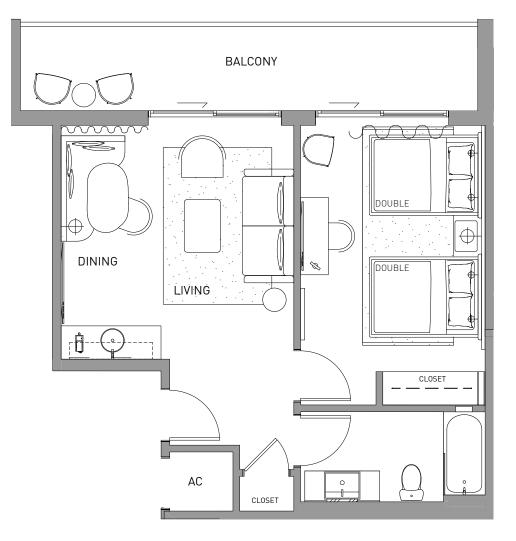

LINE FLOOR 07 16-23

 INTERIOR
 604 SF
 56 M²

 BALCONY
 282 SF
 26 M²

 TOTAL
 886 SF
 82 M²

© ORAL REPRESENTATIONS CANNOT BE RELIED UPON AS CORRECTLY STATING THE REPRESENTATIONS OF THE DEVELOPER FOR CORRECT REPRESENTATIONS MAKE REFERENCE TO THIS BROCHURE AND TO THE DOCUMENTS REQUIRED BY SECTION 78502 FLORIDA STATUTES TO BE FURNISHED BY A DEVELOPER FOR A DEVELOPER FOR CORRECT REPRESENTATIONS MAKE REFERENCE TO THIS BROCHURE AND TO THE DOCUMENTS REQUIRED BY SECTION 78502 FLORIDA STATUTES TO BE FURNISHED BY A DEVELOPER FOR CORRECT REPRESENTATIONS MAKE REFERENCE TO THIS BROCHURE AND TO THE DOCUMENTS REQUIRED BY SECTION 78502 FLORIDA STATUTES TO BE FURNISHED BY A DEVELOPER FOR CONDOMINIUM AND NO STATEMENT SHOULD BE THIS INOT THIS TRESTENTATION TO BUY. CONDOMINIUM UNITS TO RESIDENCY THE REPORT SHOULD BE AND THE RESIDENCY THE RESIDE