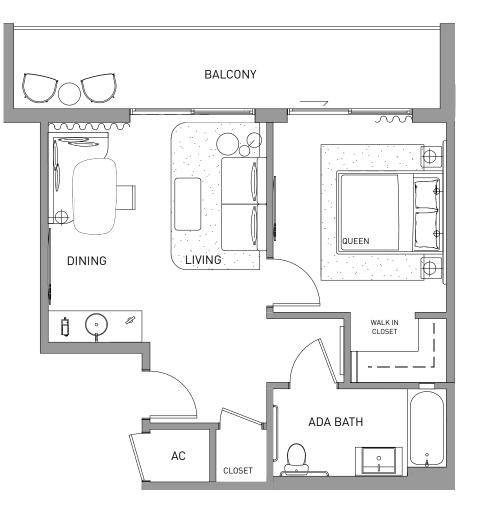

LINE FLOOR 02 16-23

 INTERIOR
 594 SF
 55 M²

 BALCONY
 164 SF
 15 M²

 TOTAL
 758 SF
 73 M²

MIAMI REAL ESTATE

© ORAL REPRESENTATIONS CANNOT BE RELIED UPON AS CORRECTLY STATING THE REPRESENTATIONS OF THE DEVELOPER FOR CORRECT REPRESENTATIONS MAKE REFERENCE TO THIS BROCHURER AND TO THE DOCUMENTS REQUIRED BY SECTION 7/8503, FLORIDA STATUTES, TO BE FURNISHED BY A DEVELOPER FOR A BUYER OF A BUYER FOR HIGH BY AND AN OFTEN TEST AND THE PROSPECTURE AND AN OFTEN TEST SELL, OR SOLUCITATION TO BUY, CONDONINUM UNITS TO RESIDENTS OF ANY JURISDICTION WHERE PROVIDED BY ANY ANY BOY OF PROVIDED BY ANY ANY BOY OF THE DEVELOPER FOR CORRECT REPRESENTATIONS MAKE REFERENCE TO THIS BROCHURER AND TO THE DESCENTION THE OFTEN OF ADD OFTEN TO SELL, OR SOLUCITATION TO BUY CONDONINUM AND NO STATEMENT SHOULD BE TREIDED TO THE RESIDENCY THE PROSPECTUS STATED INTERIOR SOLARE FOOTAGE IS MEASURED TO THE EXTERIOR FACE OF EXTERIOR WALLS AND TO THE CENTER/OR PROVIDED BY COLUMNS OR OTHER COMMON ELEMENTS OR SHARED FACILITIES WITHOUT EXCLUDING AREAS THAT MAY BE OCCUPED BY COLUMNS OR OTHER STRUCTURAL COMPONENTS. THIS METHOD OF MEASUREMENT VARIES FROM AND IS LARGET THAN THE DIMENSIONS THAT WOULD BE DETERMINED BY USING THE DESCRIPTION AND THE DESCRIPTION AS ARE APPROXIMARE AND

LINE FLOOR 02 16-23 (ADA)

| INTERIOR | 594 SF | 55 M²             |
|----------|--------|-------------------|
| BALCONY  | 164 SF | 15 M²             |
| TOTAL    | 758 SF | 73 M <sup>2</sup> |

CORAL REPRESENTATIONS CANNOT BE RELIED LIPON AS CORRECTLY STATING THE REPRESENTATIONS OF THE DEVELOPER FOR CORRECT REPRESENTATIONS. MAKE REFERENCE TO THIS BROCHURE AND TO THE DOCUMENTS REQUIRED BY SECTION 708:03 FLORIDA STATUTES. TO BE FURNISHED BY A DEVELOPER FOR ANY JURISDICTION WHERE PROHBITED BY LAW, AND YOUR ELIBILITY FOR PURCHASE WILL DEPEND INTO THE DOCUMENTS REQUIRED AS TATUTES. TO BE FURNISHED BY A DEVELOPER FOR CORRECT SEPARATION STATEMENT SHOULD BE
RELIED LIPON IF NOT INFE DOS EAN OFFER TO SELL OR SOLICITATION TO BE AVAILUMENT TO RESIDENTS TO RESIDENTS THE CONDOMINUM UNITS TO RESIDENTS TO RESIDENTS THE CONDOMINUM UNITS TO RESIDENTS OF ANY JURISDICTION WHERE PROHIBITED BY LAW, AND YOUR ELIBIBILITY FOR PURCHASE WILL DEPEND UPON REACE OF WALLS AND TO THE DEVELOPMENT SHOULD BE
RELIED LIPON IF NOT INADE IN THE PROSPECTUS STATED INTERIOR SUBARE FOOTAGE IS MEASURED TO THE EXTERIOR FACE OF EXTERIOR WALLS OR TO THE CONTROL RECORD THE CONTROL STATE DIVENTIATION SHARE FOOTAGE IS MEASURED TO THE EXTERIOR FACE OF EXTERIOR WALLS OR TO THE CONTROL RECORD THE CONTROL STATED THE DEVELOPMENT SHOULD BE THE DIVENT ON RECORD THE CONTROL RECORD THE CONTROL STATE OF THE CONTROL STATE OF THE DIVENT AND THE DEFENSIONS THAT WOULD BE DETERMINED BY USING THE DESCRIPTION AND THE DEFENSION THAT WOULD BE THE DIVENT ON THE DEVELOPMENTS. FOR REFERENCE TO A MELSAND TO THE DEVELOPMENTS. FOR REFERENCE THE AREA OF THE UNIT DETERTION REPORTED AND THE DECLARATION IN THE DECLARATION IN THE DECLARATION AND THE DEFENSIONS THAT WOULD BE TRETINED BY USING THE DESCRIPTION AND THE DESCRIPT