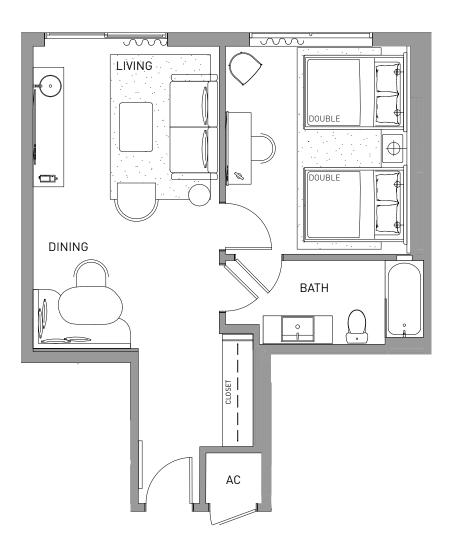

## 1 BEDROOM + DEN 1 BATHROOM

FLOOR LINE 17 16-23

 INTERIOR
 729 SF
 68 M<sup>2</sup>

 TOTAL
 729 SF
 68 M<sup>2</sup>

ORAL REPRESENTATIONS CANNOT BE RELED UPON AS CORRECTLY STATING THE REPRESENTATIONS OF THE DEVELOPER FOR CORRECT REPRESENTATIONS. MAKE REFERENCE TO THIS BROCHURE AND TO THE DOCUMENTS REQUIRED BY SECTION 78.503. FLORIDA STATUTES. TO BE FURNISHED BY A DEVELOPER TO A BUYER OR LESSEE
 THIS IS NOT INTENDED TO BE AN OFFER TO SELLO AND ONE STATUTES. TO BUY CONDOMINUMUNTS TO RESIDENTS OF ANY JURBLICTION WHERE PROHIBIDE BY LAW, AND YOUR ELIBBILITY FOR PURCHASE WILL DEFEND UPON YOUR STATE OF RESIDENCY. THE DOFFERING IS MADE ONLY BY THE PROSPECTUS FOR THE POSTBECTUS FOR THE POSTBECTUS STATE OF RESIDENCY. THE DOFFERING IS MADE ONLY BY THE PROSPECTUS FOR THE CONDOMINIUMUNTS TO RESIDENTS OF ANY JURBLICTION WHERE PROHIBIDE BY LAW, AND YOUR ELIBBILITY FOR PURCHASE WILL DEFEND TO THE STATE OF RESIDENCY. THE DOFFERING IS MADE ON DISTRICT REPRESENTATIONS, MALE ON TO THE EXCENTION FACE OF INIL SADIO TO THE EXCENTION STATE OF RESIDENCY. THE PROSPECTUS FOR THE POSTBECTUS FOR THE COMPANY AND NO STATEMENT SHOULD BE CHTERING READE ON THE POSTBECTUS FOR THE POS