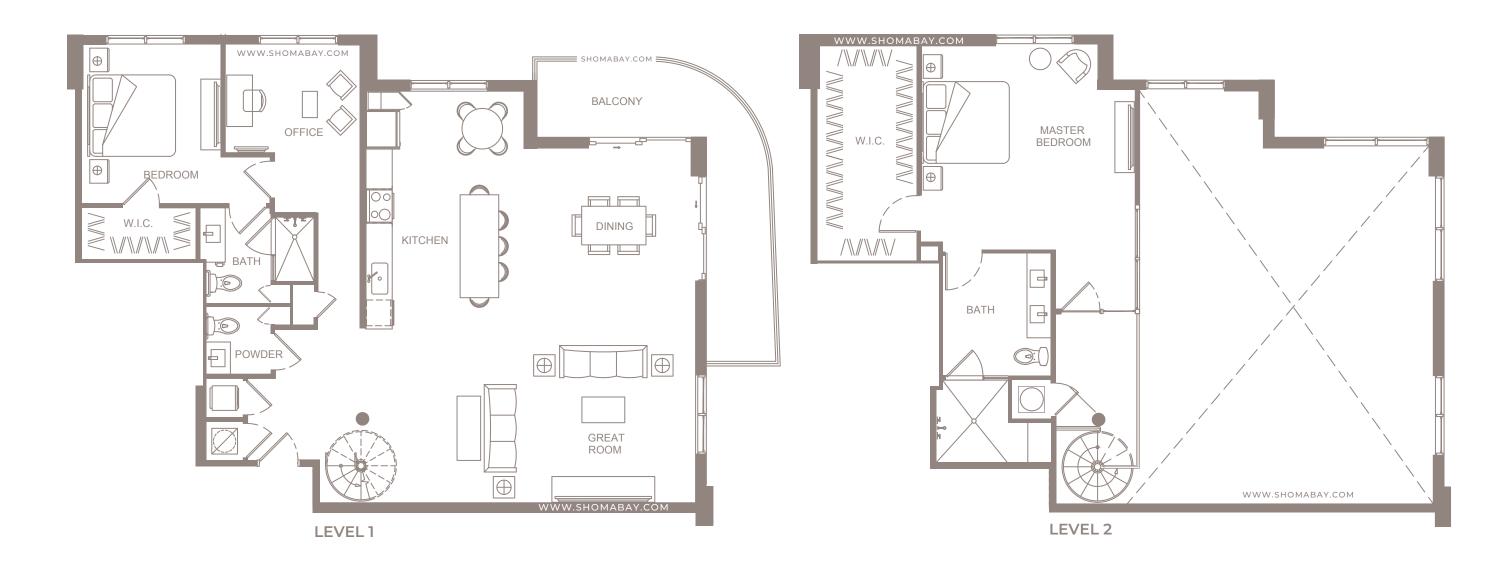

P2

INTERIOR: 2,063 SQ.FT (191.6 m<sup>2</sup>) EXTERIOR: 106 SQ.FT (9.8 m<sup>2</sup>)

UNIT P3 - PENTHOUSE (3BD/3.5BTH/2 OFFICES)

INTERIOR: 2,592 SQ.FT (240.8 m<sup>2</sup>) EXTERIOR: 160 SQ.FT (14.8 m<sup>2</sup>)