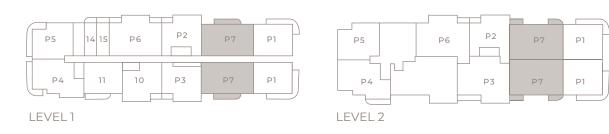

LEVEL 1

UNIT P7 - PENTHOUSE (3BD / DEN / OFFICE / 4BTH)

INTERIOR: 2,760 SQ.FT (256.4 m<sup>2</sup>) EXTERIOR: 302 SQ.FT (28 m<sup>2</sup>)

Any renderings and depictions are conceptual only and are for the convenience of reference. They should not be relied upon as representations, express or implied, of the final detail of the Units nor the views from any of the Units. ORAL REPRESENTATIONS CANNOT BE RELIED UPON AS CORRECTLY STATING TO THE DOCUMENTS. REPRESENTATIONS OF THE DEVELOPER. FOR CORRECT REPRESENTATIONS, MAKE REFERENCE TO THIS BROCHURE AND TO THE DOCUMENTS REQUIRED BY 718.503, FLORIDA STATUTES, TO BE FURNISHED BY A DEVELOPER TO A BUYER OR LESSEE.