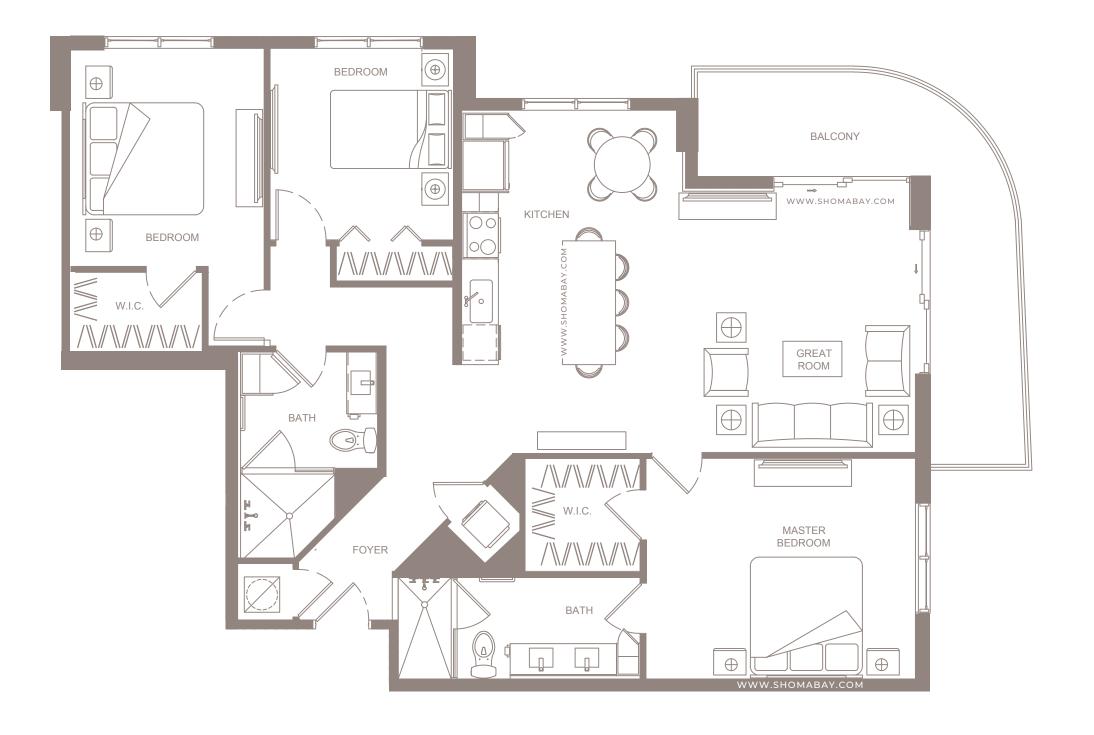

**UNIT B1** (2BD / 2BTH)

INTERIOR: 1,085 SQ.FT (100.8 m<sup>2</sup>) EXTERIOR: 115 SQ.FT (10.7 m<sup>2</sup>)

UNIT B1A (2BD/2BTH)

INTERIOR: 1,093 SQ.FT (101.5 m<sup>2</sup>) EXTERIOR: 123 SQ.FT (11.4 m<sup>2</sup>)