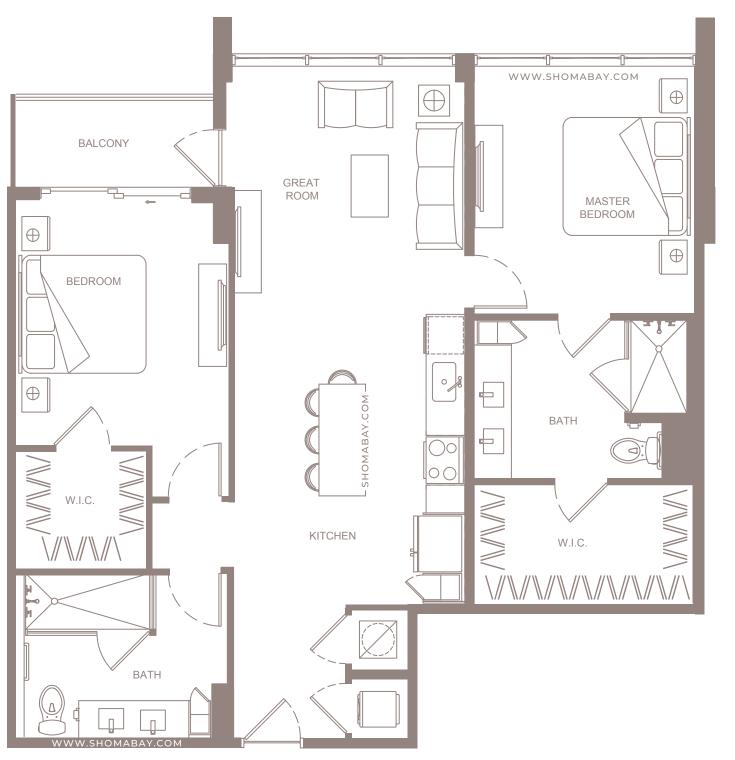

**UNIT B1** (2BD / 2BTH)

INTERIOR: 1,085 SQ.FT (100.8 m<sup>2</sup>) EXTERIOR: 115 SQ.FT (10.7 m<sup>2</sup>)

UNIT B1A (2BD/2BTH)

INTERIOR: 1,093 SQ.FT (101.5 m<sup>2</sup>) EXTERIOR: 123 SQ.FT (11.4 m<sup>2</sup>)