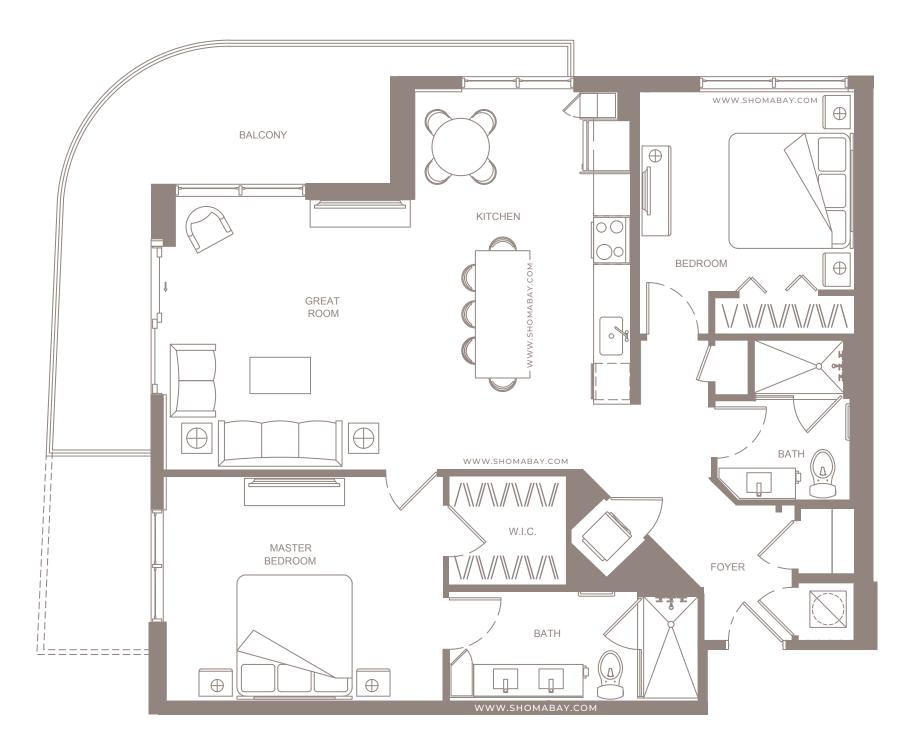

**UNIT C1** (3BD / 2BTH)

INTERIOR: 1,443 SQ.FT (134 m<sup>2</sup>) EXTERIOR: 205 SQ.FT (19 m<sup>2</sup>)

LEVEL 1

UNIT P1 - PENTHOUSE (2BD / OFFICE / 2.5BTH)

INTERIOR: 1,979 SQ.FT (183.9 m<sup>2</sup>) EXTERIOR: 535 SQ.FT (49.7m<sup>2</sup>)