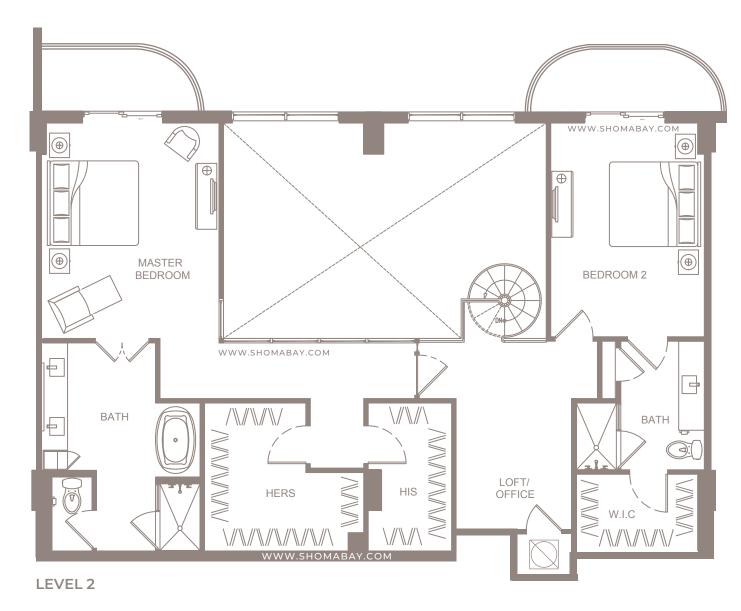

LEVEL 1

UNIT P7 - PENTHOUSE (3BD / DEN / OFFICE / 4BTH)

INTERIOR: 2,760 SQ.FT (256.4 m<sup>2</sup>) EXTERIOR: 302 SQ.FT (28 m<sup>2</sup>)

Any renderings and depictions are conceptual only and are for the convenience of reference. They should not be relied upon as representations, express or implied, of the final detail of the Units nor the views from any of the Units. ORAL REPRESENTATIONS CANNOT BE RELIED UPON AS CORRECTLY STATING TO THE DOCUMENTS. REPRESENTATIONS OF THE DEVELOPER. FOR CORRECT REPRESENTATIONS, MAKE REFERENCE TO THIS BROCHURE AND TO THE DOCUMENTS REQUIRED BY 718.503, FLORIDA STATUTES, TO BE FURNISHED BY A DEVELOPER TO A BUYER OR LESSEE.