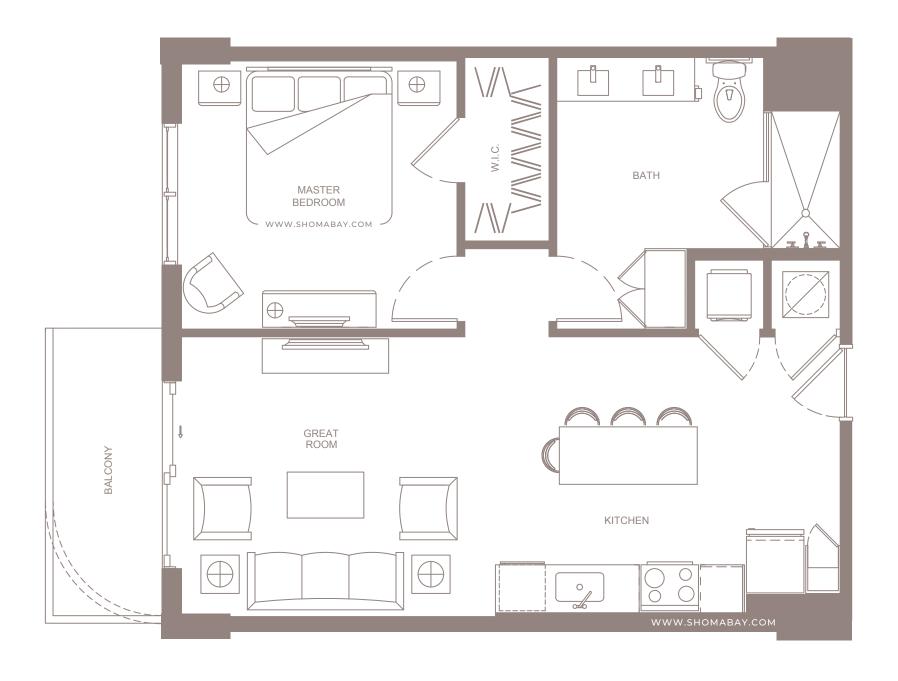

UNIT A2 (1BD/DEN/1BTH)

INTERIOR: 881 SQ.FT (81.8 m<sup>2</sup>) EXTERIOR: 57 SQ.FT (5.3 m<sup>2</sup>)

**UNIT A3** (1BD / 1.5BTH)

INTERIOR: 1,187 SQ.FT (110.3 m<sup>2</sup>) EXTERIOR: 53 SQ.FT (4.9 m<sup>2</sup>)