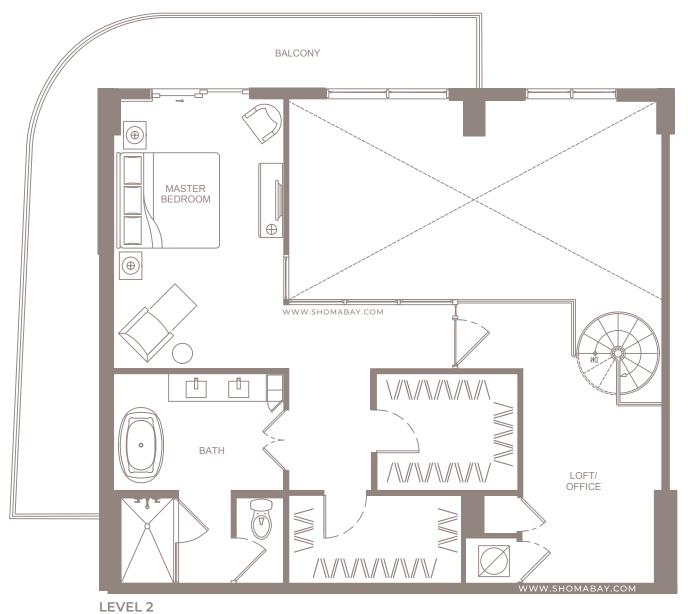

LEVEL 1

UNIT P5 - PENTHOUSE (3BD / 3.5BTH)

INTERIOR: 2,144 SQ.FT (199.2 m<sup>2</sup>) EXTERIOR: 374 SQ.FT (34.7 m<sup>2</sup>)

Any renderings and depictions are conceptual only and are for the convenience of reference. They should not be relied upon as representations, express or implied, of the final detail of the Units nor the views from any of the Units. ORAL REPRESENTATIONS CANNOT BE RELIED UPON AS CORRECTLY STATING REPRESENTATIONS OF THE DEVELOPER. FOR CORRECT REPRESENTATIONS, MAKE REFERENCE TO THIS BROCHURE AND TO THE DOCUMENTS

SHOW A STATING OF THE DEVELOPER. FOR CORRECT REPRESENTATIONS, MAKE REFERENCE TO THIS BROCHURE AND TO THE DOCUMENTS REQUIRED BY 718.503, FLORIDA STATUTES, TO BE FURNISHED BY A DEVELOPER TO A BUYER OR LESSEE.