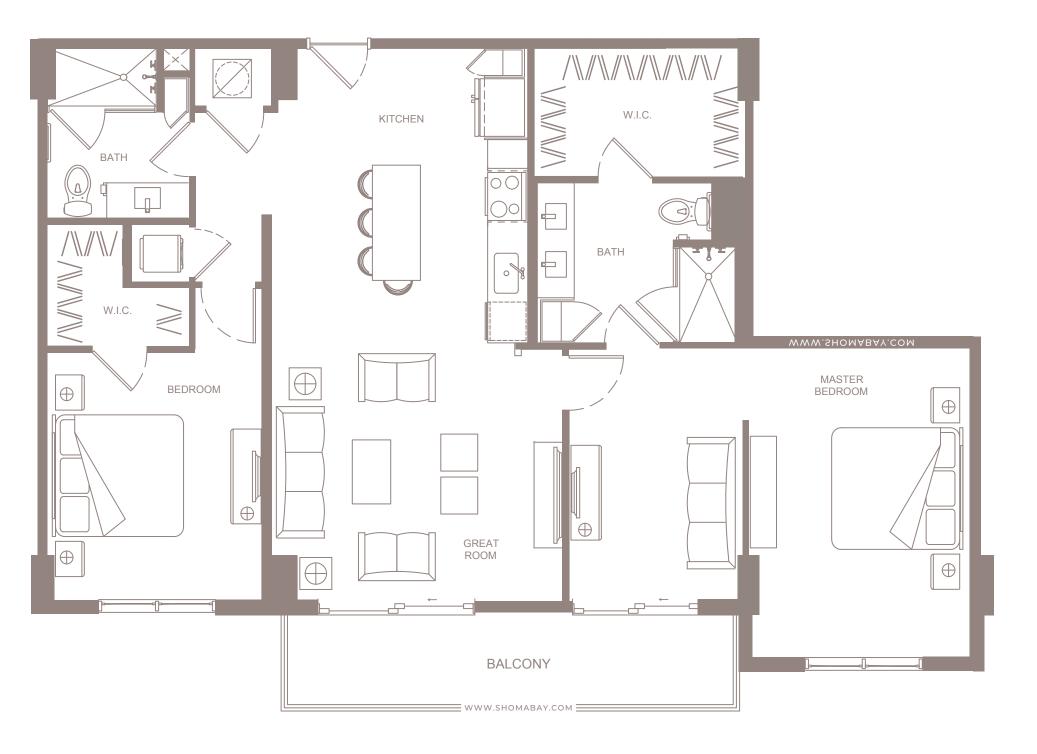

**UNIT B1** (2BD / 2BTH)

INTERIOR: 1,085 SQ.FT (100.8 m<sup>2</sup>) EXTERIOR: 115 SQ.FT (10.7 m<sup>2</sup>)

UNIT B1A (2BD/2BTH)

INTERIOR: 1,093 SQ.FT (101.5 m<sup>2</sup>) EXTERIOR: 123 SQ.FT (11.4 m<sup>2</sup>)