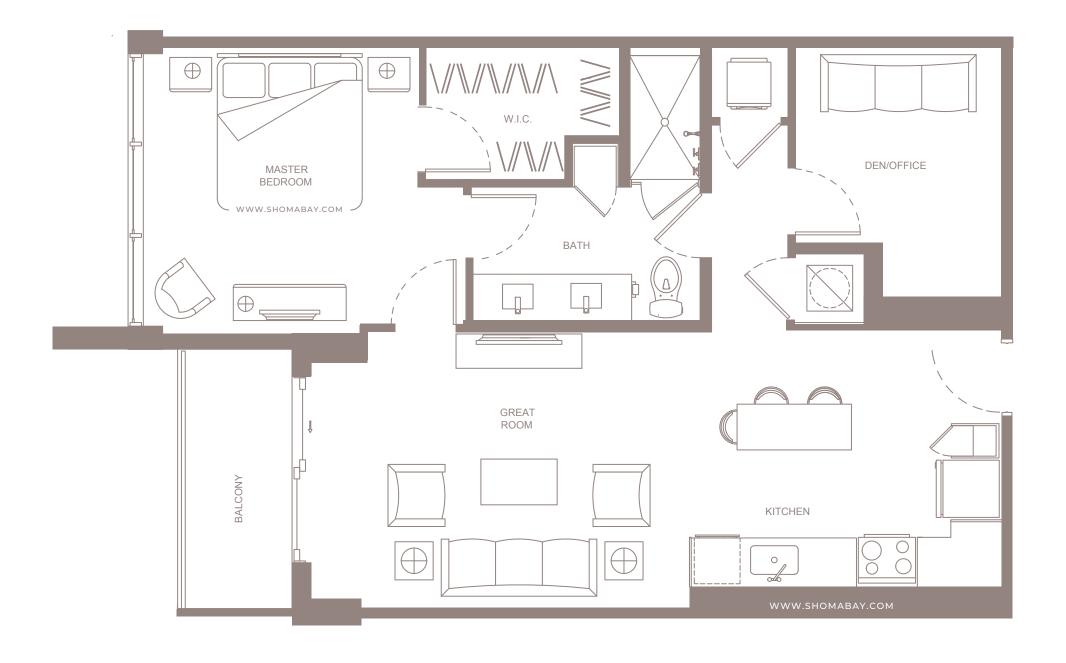

UNIT A2 (1BD/DEN/1BTH)

INTERIOR: 881 SQ.FT (81.8 m<sup>2</sup>) EXTERIOR: 57 SQ.FT (5.3 m<sup>2</sup>)

**UNIT A3** (1BD / 1.5BTH)

INTERIOR: 1,187 SQ.FT (110.3 m<sup>2</sup>) EXTERIOR: 53 SQ.FT (4.9 m<sup>2</sup>)