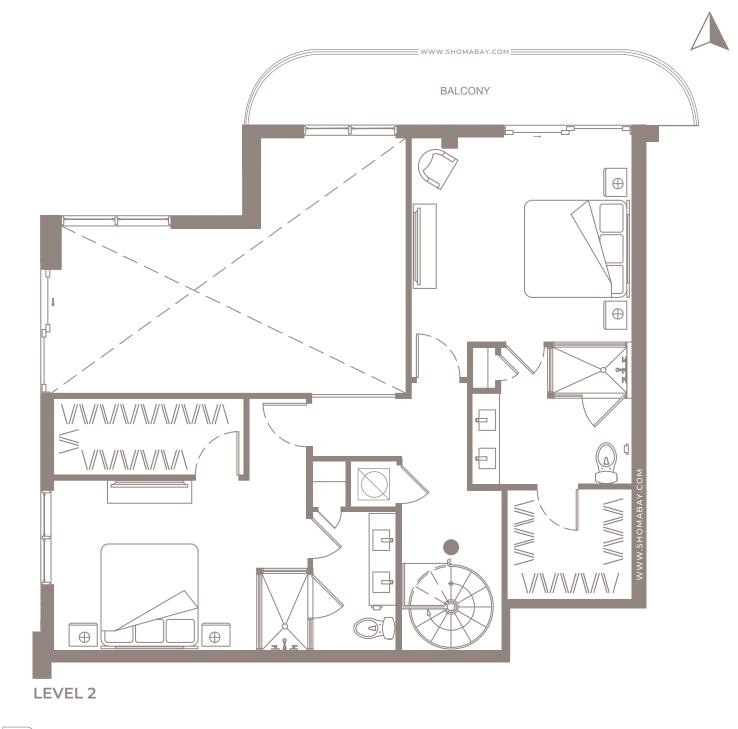

LEVEL 1

UNIT P5 - PENTHOUSE (3BD / 3.5BTH)

INTERIOR: 2,144 SQ.FT (199.2 m<sup>2</sup>) EXTERIOR: 374 SQ.FT (34.7 m<sup>2</sup>)

Any renderings and depictions are conceptual only and are for the convenience of reference. They should not be relied upon as representations, express or implied, of the final detail of the Units nor the views from any of the Units. ORAL REPRESENTATIONS CANNOT BE RELIED UPON AS CORRECTLY STATING REPRESENTATIONS OF THE DEVELOPER. FOR CORRECT REPRESENTATIONS, MAKE REFERENCE TO THIS BROCHURE AND TO THE DOCUMENTS