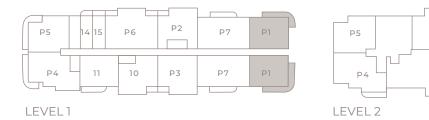

UNIT P4 - PENTHOUSE (2BD / DEN / 2.5BTH)

INTERIOR: 2,151 SQ.FT (199.8 m2) EXTERIOR: 321 SQ.FT (29.8 m2)

Any renderings and depictions are conceptual only and are for the convenience of reference. They should not be relied upon as representations, express or implied, of the final detail of the Units nor the views from any of the Units. ORAL REPRESENTATIONS CANNOT BE RELIED UPON AS CORRECTLY STATING REPRESENTATIONS OF THE DEVELOPER. FOR CORRECT REPRESENTATIONS, MAKE REFERENCE TO THIS BROCHURE AND TO THE DOCUMENTS