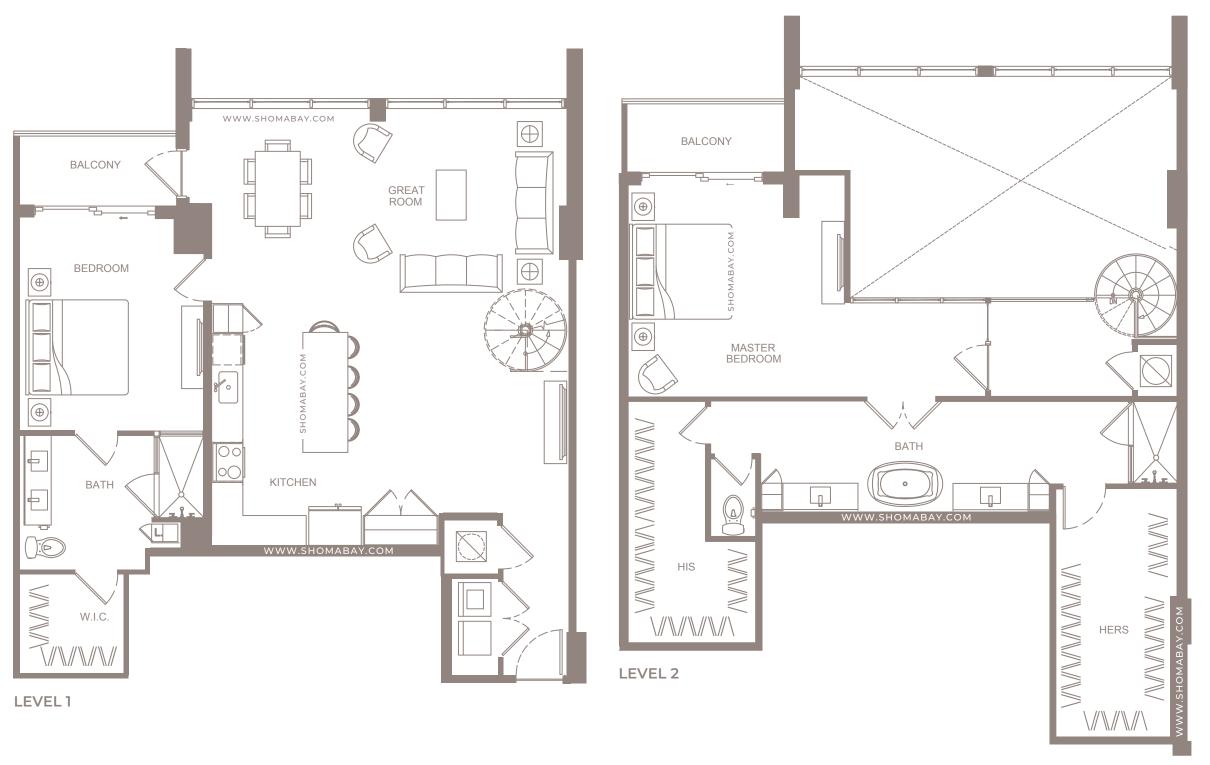

UNIT P4 - PENTHOUSE (2BD / DEN / 2.5BTH)

INTERIOR: 2,151 SQ.FT (199.8 m2) EXTERIOR: 321 SQ.FT (29.8 m2)

Any renderings and depictions are conceptual only and are for the convenience of reference. They should not be relied upon as representations, express or implied, of the final detail of the Units nor the views from any of the Units. ORAL REPRESENTATIONS CANNOT BE RELIED UPON AS CORRECTLY STATING REPRESENTATIONS OF THE DEVELOPER. FOR CORRECT REPRESENTATIONS, MAKE REFERENCE TO THIS BROCHURE AND TO THE DOCUMENTS