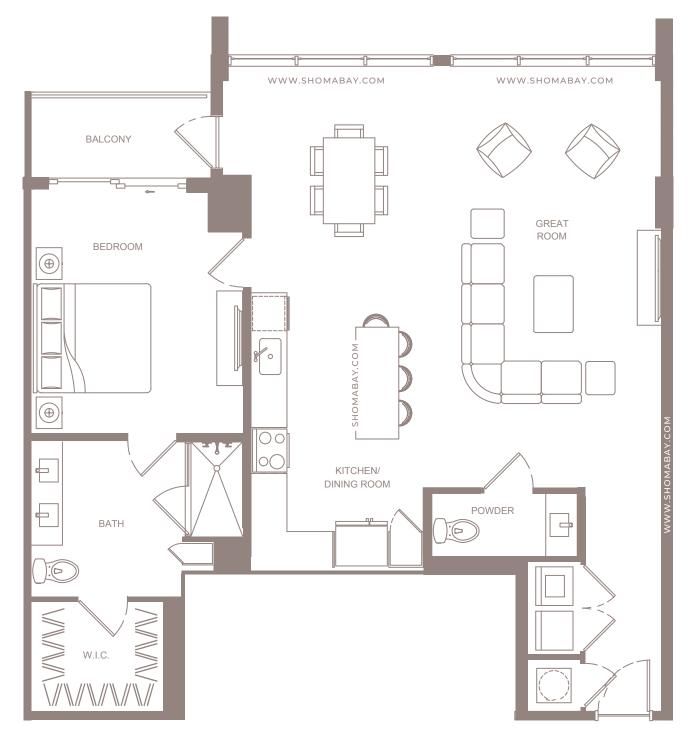

UNIT A1 (1BD/1BTH)

INTERIOR: 750 SQ.FT (69.7 m<sup>2</sup>) EXTERIOR: 60 SQ.FT (5.6 m<sup>2</sup>)

UNIT A2.1 (1BD / DEN / 1BTH)

INTERIOR: 871 SQ.FT (80.9 m<sup>2</sup>) EXTERIOR: 57 SQ.FT (5.3 m<sup>2</sup>)