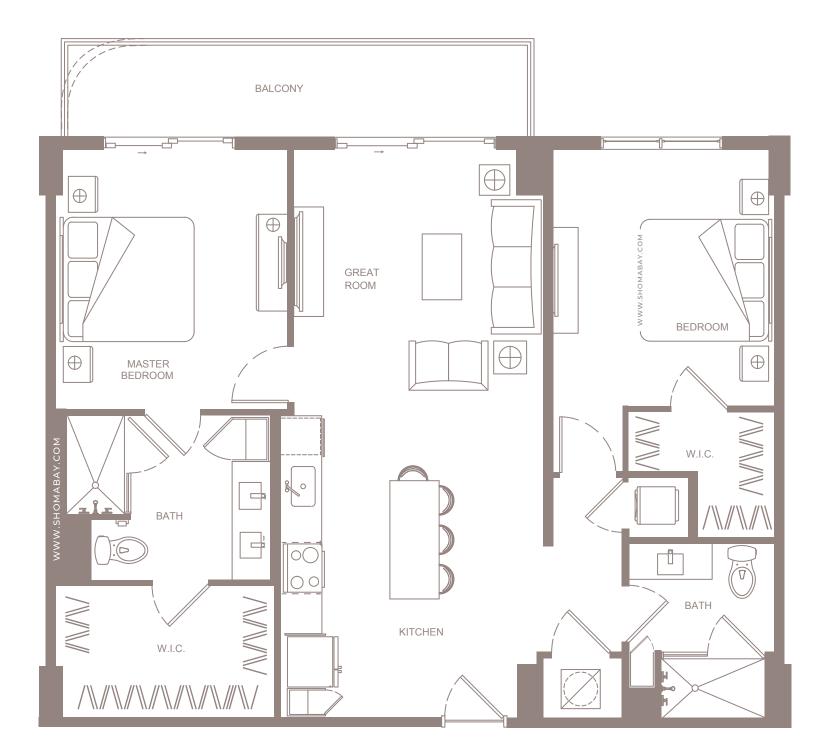

**UNIT B1** (2BD / 2BTH)

INTERIOR: 1,085 SQ.FT (100.8 m<sup>2</sup>) EXTERIOR: 115 SQ.FT (10.7 m<sup>2</sup>)

UNIT B1A (2BD/2BTH)

INTERIOR: 1,093 SQ.FT (101.5 m<sup>2</sup>) EXTERIOR: 123 SQ.FT (11.4 m<sup>2</sup>)