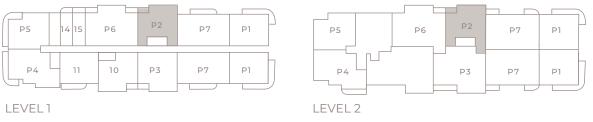

P2

INTERIOR: 2,063 SQ.FT (191.6 m<sup>2</sup>) EXTERIOR: 106 SQ.FT (9.8 m<sup>2</sup>)

UNIT P3 - PENTHOUSE (3BD/3.5BTH/2 OFFICES)

INTERIOR: 2,592 SQ.FT (240.8 m<sup>2</sup>) EXTERIOR: 160 SQ.FT (14.8 m<sup>2</sup>)