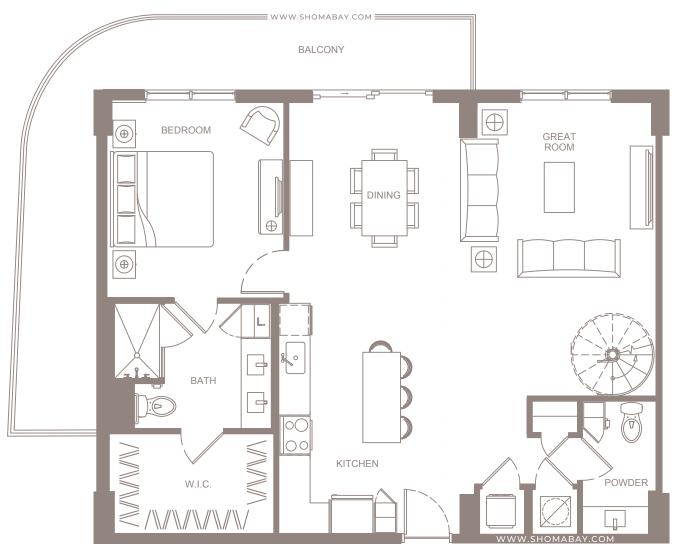

UNIT A1 (1BD/1BTH)

INTERIOR: 750 SQ.FT (69.7 m<sup>2</sup>) EXTERIOR: 60 SQ.FT (5.6 m<sup>2</sup>)

UNIT A2.1 (1BD / DEN / 1BTH)

INTERIOR: 871 SQ.FT (80.9 m<sup>2</sup>) EXTERIOR: 57 SQ.FT (5.3 m<sup>2</sup>)