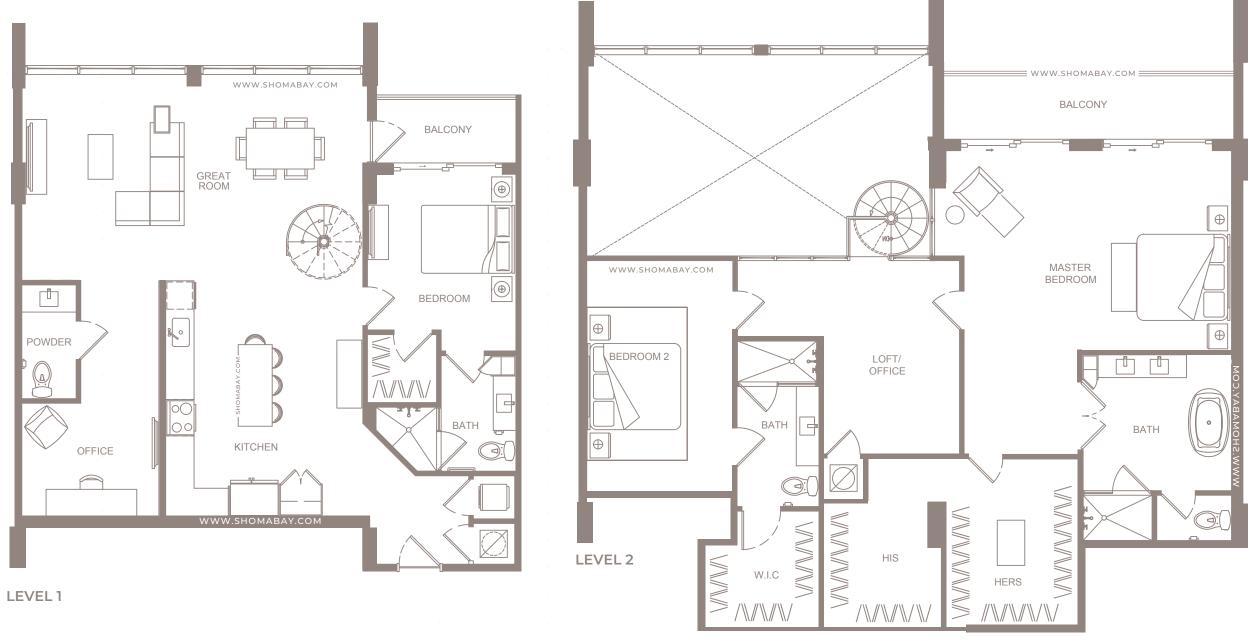

P2

INTERIOR: 2,063 SQ.FT (191.6 m<sup>2</sup>) EXTERIOR: 106 SQ.FT (9.8 m<sup>2</sup>)

UNIT P3 - PENTHOUSE (3BD/3.5BTH/2 OFFICES)

INTERIOR: 2,592 SQ.FT (240.8 m<sup>2</sup>) EXTERIOR: 160 SQ.FT (14.8 m<sup>2</sup>)