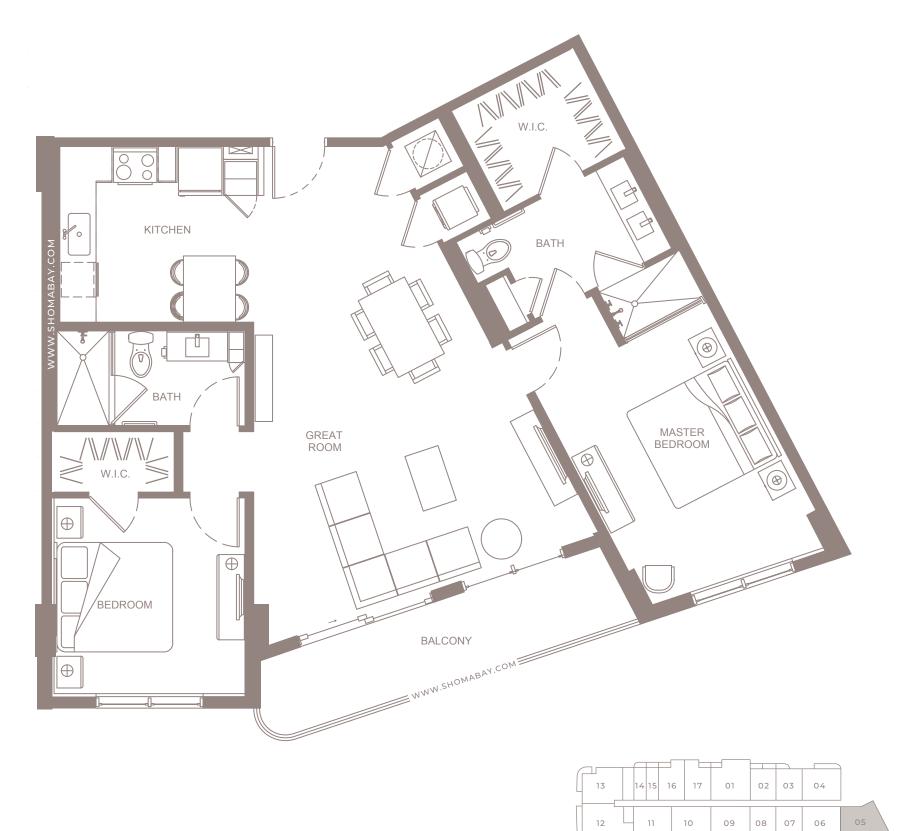

**UNIT B1** (2BD / 2BTH)

INTERIOR: 1,085 SQ.FT (100.8 m<sup>2</sup>) EXTERIOR: 115 SQ.FT (10.7 m<sup>2</sup>)

UNIT B1A (2BD/2BTH)

INTERIOR: 1,093 SQ.FT (101.5 m<sup>2</sup>) EXTERIOR: 123 SQ.FT (11.4 m<sup>2</sup>)

**UNIT B1A.2** (2BD/2BTH)

INTERIOR: 1304 SQ.FT (121.1 m<sup>2</sup>) EXTERIOR: 123 SQ.FT (11.4 m<sup>2</sup>)

UNIT B2 (2BD/2BTH)

INTERIOR: 1,183 SQ.FT (109.9 m²) EXTERIOR: 54 SQ.FT (5 m<sup>2</sup>)

INTERIOR: 1203 SQ.FT (112.3 m<sup>2</sup>) EXTERIOR: 109 SQ.FT (10.1 m<sup>2</sup>)