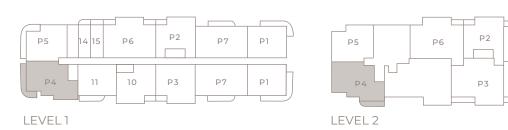

UNIT P4 - PENTHOUSE (2BD / DEN / 2.5BTH)

INTERIOR: 2,151 SQ.FT (199.8 m2) EXTERIOR: 321 SQ.FT (29.8 m2)

Any renderings and depictions are conceptual only and are for the convenience of reference. They should not be relied upon as representations, express or implied, of the final detail of the Units nor the views from any of the Units. ORAL REPRESENTATIONS CANNOT BE RELIED UPON AS CORRECTLY STATING REPRESENTATIONS OF THE DEVELOPER. FOR CORRECT REPRESENTATIONS, MAKE REFERENCE TO THIS BROCHURE AND TO THE DOCUMENTS