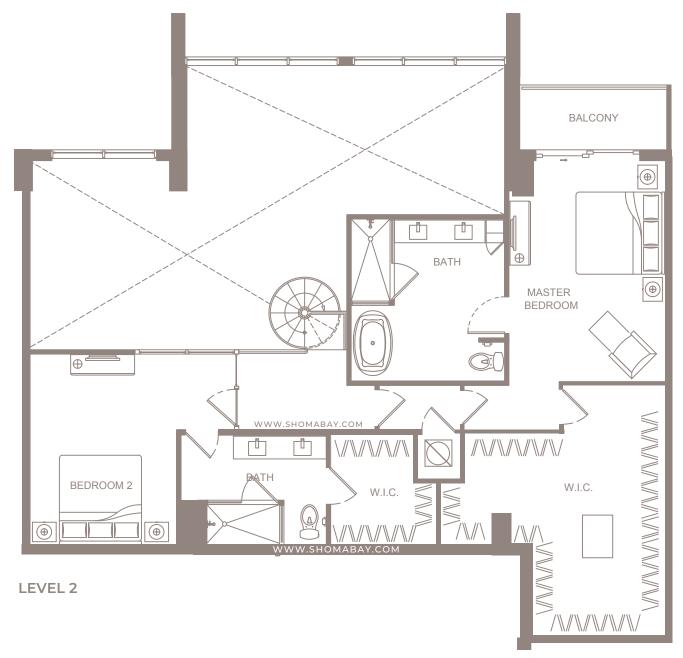

UNIT P6 - PENTHOUSE (3BD / 3.5BTH)

INTERIOR: 2,964 SQ.FT (275.4 m<sup>2</sup>) EXTERIOR: 172 SQ.FT (15.9 m<sup>2</sup>)

Any renderings and depictions are conceptual only and are for the convenience of reference. They should not be relied upon as representations, express or implied, of the final detail of the Units nor the views from any of the Units. ORAL REPRESENTATIONS CANNOT BE RELIED UPON AS CORRECTLY STATING SHOULD SHOULD BE AND TO THE DOCUMENTS.