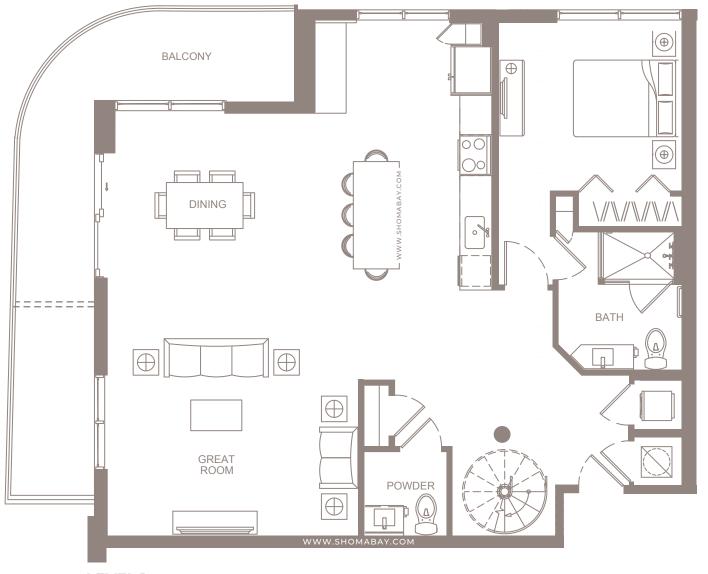

UNIT P4 - PENTHOUSE (2BD / DEN / 2.5BTH)

INTERIOR: 2,151 SQ.FT (199.8 m2) EXTERIOR: 321 SQ.FT (29.8 m2)

Any renderings and depictions are conceptual only and are for the convenience of reference. They should not be relied upon as representations, express or implied, of the final detail of the Units nor the views from any of the Units. ORAL REPRESENTATIONS CANNOT BE RELIED UPON AS CORRECTLY STATING REPRESENTATIONS OF THE DEVELOPER. FOR CORRECT REPRESENTATIONS, MAKE REFERENCE TO THIS BROCHURE AND TO THE DOCUMENTS