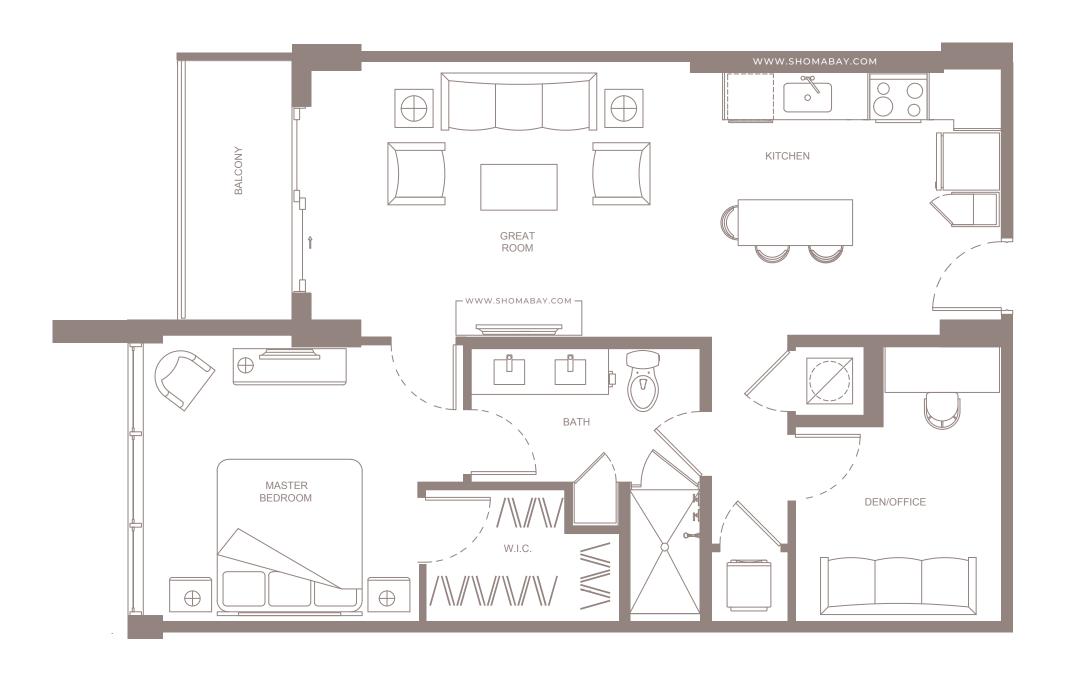

UNIT A2 (1BD/DEN/1BTH)

INTERIOR: 881 SQ.FT (81.8 m<sup>2</sup>) EXTERIOR: 57 SQ.FT (5.3 m<sup>2</sup>)

**UNIT A3** (1BD / 1.5BTH)

INTERIOR: 1,187 SQ.FT (110.3 m<sup>2</sup>) EXTERIOR: 53 SQ.FT (4.9 m<sup>2</sup>)