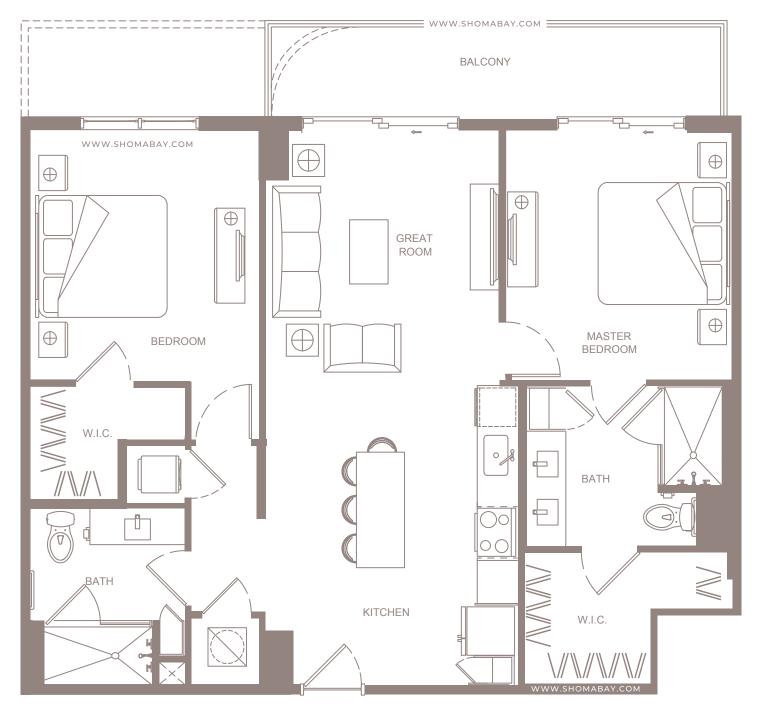

**UNIT B1** (2BD / 2BTH)

INTERIOR: 1,085 SQ.FT (100.8 m<sup>2</sup>) EXTERIOR: 115 SQ.FT (10.7 m<sup>2</sup>)

UNIT B1A (2BD/2BTH)

INTERIOR: 1,093 SQ.FT (101.5 m<sup>2</sup>) EXTERIOR: 123 SQ.FT (11.4 m<sup>2</sup>)