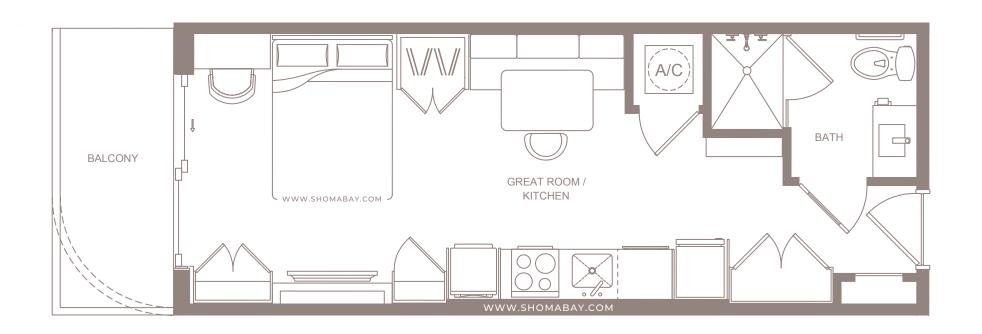

## **STUDIO**

INTERIOR: 376 SQ.FT (34.9 m<sup>2</sup>) EXTERIOR: 56 SQ.FT (5.2 m<sup>2</sup>)