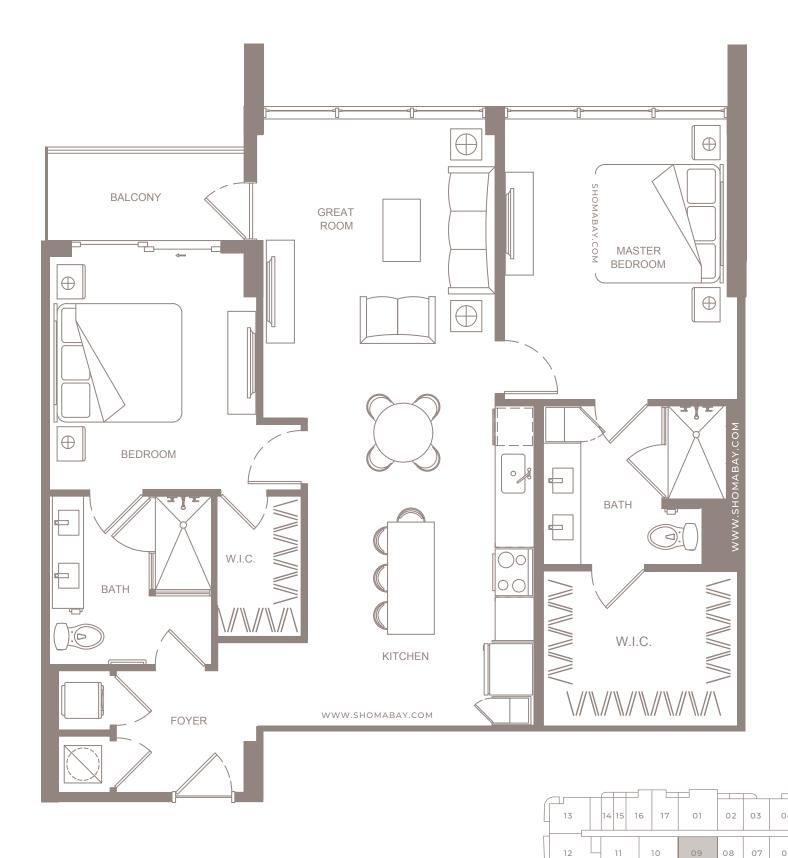

**UNIT B1** (2BD / 2BTH)

INTERIOR: 1,085 SQ.FT (100.8 m<sup>2</sup>) EXTERIOR: 115 SQ.FT (10.7 m<sup>2</sup>)

UNIT B1A (2BD/2BTH)

INTERIOR: 1,093 SQ.FT (101.5 m<sup>2</sup>) EXTERIOR: 123 SQ.FT (11.4 m<sup>2</sup>)

**UNIT B1A.2** (2BD/2BTH)

INTERIOR: 1304 SQ.FT (121.1 m<sup>2</sup>) EXTERIOR: 123 SQ.FT (11.4 m<sup>2</sup>)

UNIT B2 (2BD/2BTH)

INTERIOR: 1,183 SQ.FT (109.9 m²) EXTERIOR: 54 SQ.FT (5 m<sup>2</sup>)

INTERIOR: 1203 SQ.FT (112.3 m<sup>2</sup>) EXTERIOR: 109 SQ.FT (10.1 m<sup>2</sup>)

UNIT B4 (2BD / 2BTH)

INTERIOR: 1,214 SQ.FT (112.8 m<sup>2</sup>) EXTERIOR: 54 SQ.FT (5 m<sup>2</sup>)

UNIT B5 (2BD/2BTH)

INTERIOR: 1,253 SQ.FT (116.4 m<sup>2</sup>) EXTERIOR: 236 SQ.FT (21.9 m<sup>2</sup>)