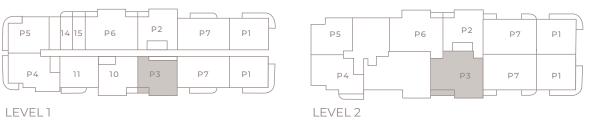

P2

INTERIOR: 2,063 SQ.FT (191.6 m<sup>2</sup>) EXTERIOR: 106 SQ.FT (9.8 m<sup>2</sup>)

UNIT P3 - PENTHOUSE (3BD/3.5BTH/2 OFFICES)

INTERIOR: 2,592 SQ.FT (240.8 m<sup>2</sup>) EXTERIOR: 160 SQ.FT (14.8 m<sup>2</sup>)