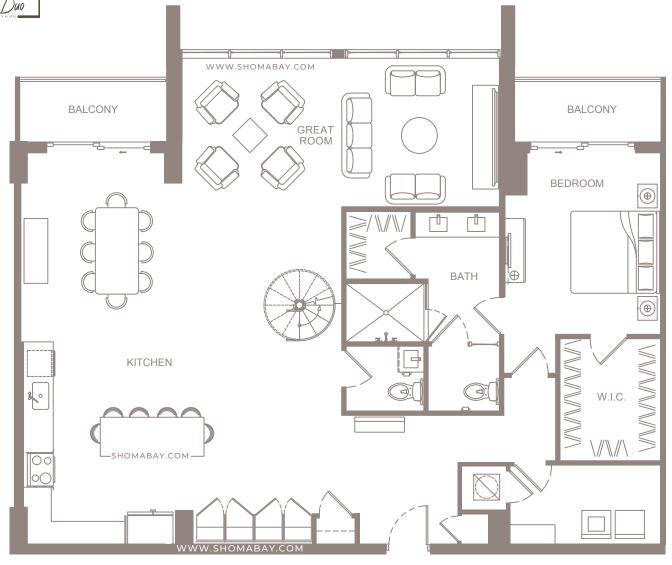

TO A BUYER OR LESSEE.











LEVEL 1





UNIT P5 - PENTHOUSE (3BD / 3.5BTH)

INTERIOR: 2,144 SQ.FT (199.2 m<sup>2</sup>) EXTERIOR: 374 SQ.FT (34.7 m<sup>2</sup>)



Any renderings and depictions are conceptual only and are for the convenience of reference. They should not be relied upon as representations, express or implied, of the final detail of the Units nor the views from any of the Units. ORAL REPRESENTATIONS CANNOT BE RELIED UPON AS CORRECTLY STATING REPRESENTATIONS OF THE DEVELOPER. FOR CORRECT REPRESENTATIONS, MAKE REFERENCE TO THIS BROCHURE AND TO THE DOCUMENTS

SHOW A STATING OF THE DEVELOPER. FOR CORRECT REPRESENTATIONS, MAKE REFERENCE TO THIS BROCHURE AND TO THE DOCUMENTS REQUIRED BY 718.503, FLORIDA STATUTES, TO BE FURNISHED BY A DEVELOPER TO A BUYER OR LESSEE.



















UNIT P6 - PENTHOUSE (3BD / 3.5BTH)

INTERIOR: 2,964 SQ.FT (275.4 m<sup>2</sup>) EXTERIOR: 172 SQ.FT (15.9 m<sup>2</sup>)



Any renderings and depictions are conceptual only and are for the convenience of reference. They should not be relied upon as representations, express or implied, of the final detail of the Units nor the views from any of the Units. ORAL REPRESENTATIONS CANNOT BE RELIED UPON AS CORRECTLY STATING SHOULD SHOULD BE AND TO THE DOCUMENTS.

SHOW A STATISTICS OF ASSESSED REPRESENTATIONS MAKE DEFENDENCE TO THIS PROCEDURE AND TO THE DOCUMENTS. REPRESENTATIONS OF THE DEVELOPER. FOR CORRECT REPRESENTATIONS, MAKE REFERENCE TO THIS BROCHURE AND TO THE DOCUMENTS REQUIRED BY 718.503, FLORIDA STATUTES, TO BE FURNISHED BY A DEVELOPER TO A BUYER OR LESSEE.











LEVEL 1