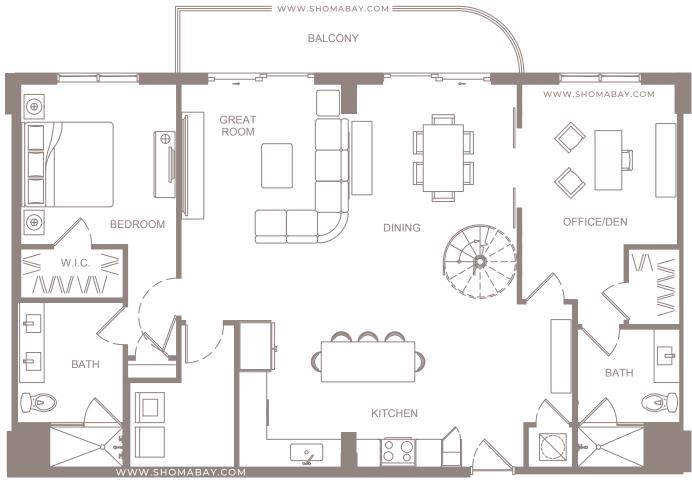

E.



















UNIT P6 - PENTHOUSE (3BD / 3.5BTH)

INTERIOR: 2,964 SQ.FT (275.4 m<sup>2</sup>) EXTERIOR: 172 SQ.FT (15.9 m<sup>2</sup>)



Any renderings and depictions are conceptual only and are for the convenience of reference. They should not be relied upon as representations, express or implied, of the final detail of the Units nor the views from any of the Units. ORAL REPRESENTATIONS CANNOT BE RELIED UPON AS CORRECTLY STATING SHOULD SHOULD BE AND TO THE DOCUMENTS.

SHOW A STATISTICS OF ASSESSED REPRESENTATIONS MAKE DEFENDENCE TO THIS PROCEDURE AND TO THE DOCUMENTS. REPRESENTATIONS OF THE DEVELOPER. FOR CORRECT REPRESENTATIONS, MAKE REFERENCE TO THIS BROCHURE AND TO THE DOCUMENTS REQUIRED BY 718.503, FLORIDA STATUTES, TO BE FURNISHED BY A DEVELOPER TO A BUYER OR LESSEE.











LEVEL 1



UNIT P7 - PENTHOUSE (3BD / DEN / OFFICE / 4BTH)

INTERIOR: 2,760 SQ.FT (256.4 m<sup>2</sup>) EXTERIOR: 302 SQ.FT (28 m<sup>2</sup>)



Any renderings and depictions are conceptual only and are for the convenience of reference. They should not be relied upon as representations, express or implied, of the final detail of the Units nor the views from any of the Units. ORAL REPRESENTATIONS CANNOT BE RELIED UPON AS CORRECTLY STATING TO THE DOCUMENTS. REPRESENTATIONS OF THE DEVELOPER. FOR CORRECT REPRESENTATIONS, MAKE REFERENCE TO THIS BROCHURE AND TO THE DOCUMENTS REQUIRED BY 718.503, FLORIDA STATUTES, TO BE FURNISHED BY A DEVELOPER TO A BUYER OR LESSEE.













## **STUDIO**

INTERIOR: 376 SQ.FT (34.9 m<sup>2</sup>) EXTERIOR: 56 SQ.FT (5.2 m<sup>2</sup>)