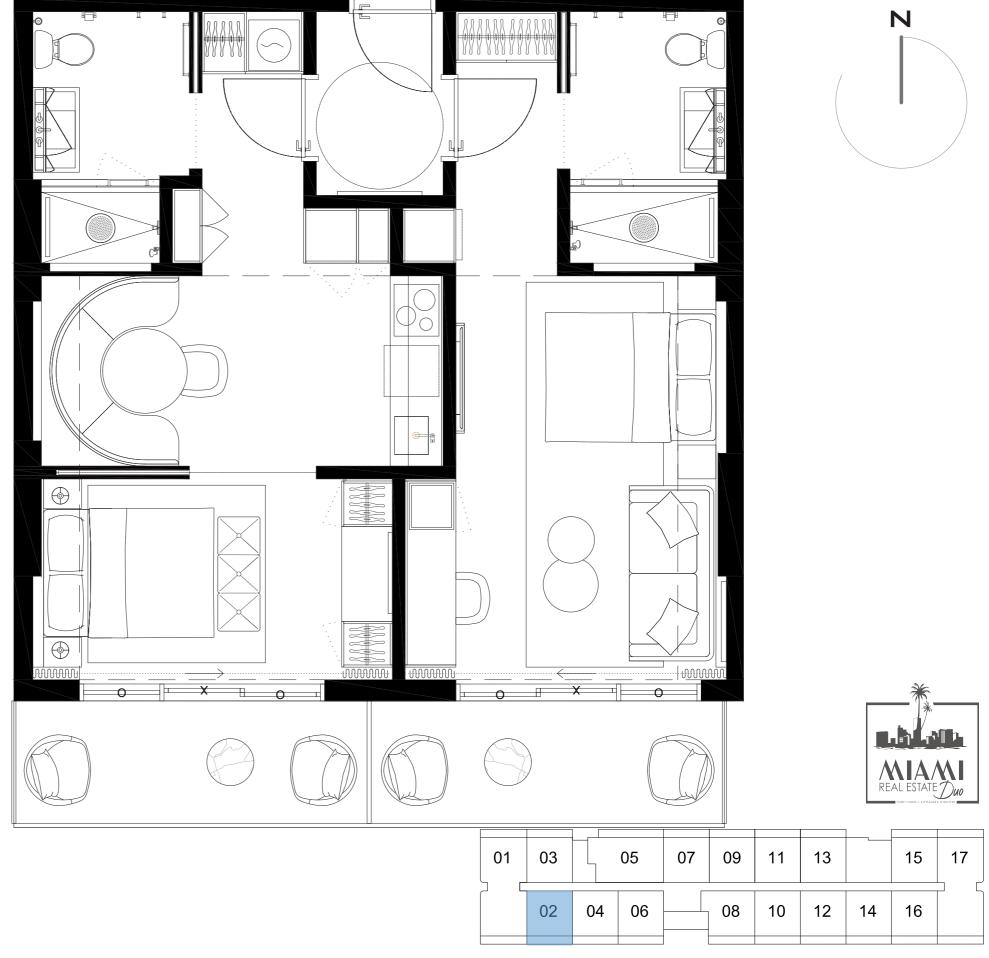

#### 3 BED+3 BATH

INTERIOR 1681sF/156,1M2 EXTERIOR 258sF/24M2 TOTAL 1939sF/180,1M2

#502 #602 #702 #802

2 BED + 2 BATH

#503 #603 #703 #803

2 BED + 2 BATH

INTERIOR

774sF/72M2

EXTERIOR

116,5sF/11M2

TOTAL

890,5sf/83M2

#504 #604 #704 #804

2 BED + 2 BATH