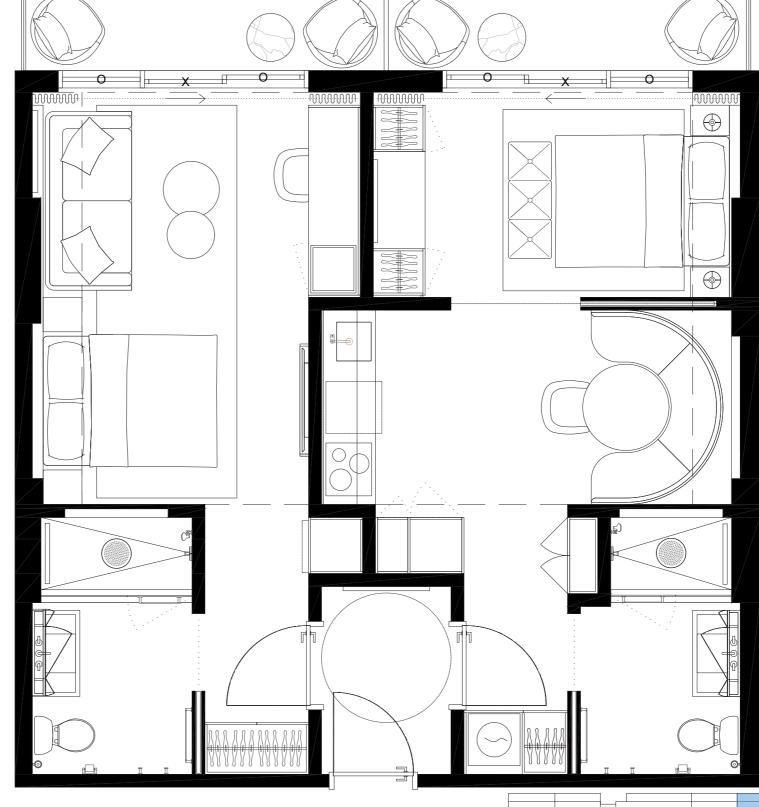

N

#509 #609 #709 #809

2 BED + 2 BATH

INTERIOR EXTERIOR

TOTAL

774sQFT/72M2 116,5sF/11M2 **890,5sF/83M2** 

N

#510 #610 #710 #810