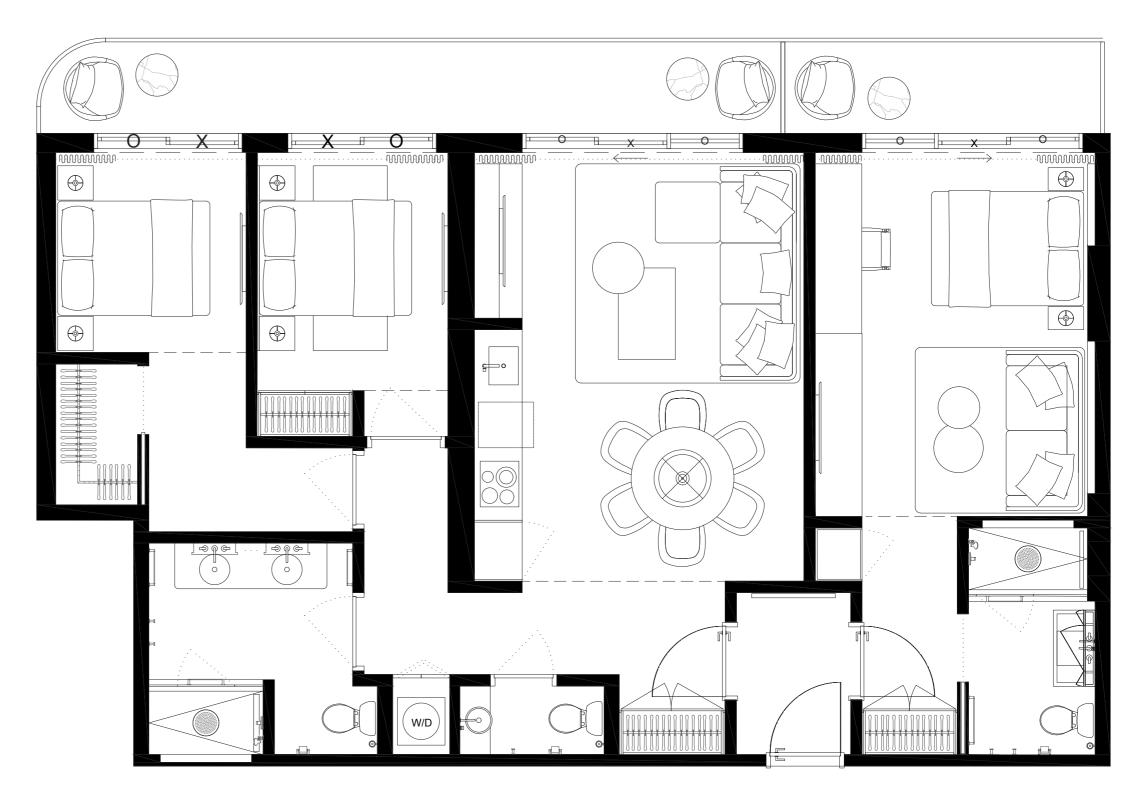

#### LEVEL 5 TO 8

| 01 | 03 |    | 05 | 07 | 09 | 11 | 13 |    | 15 | 17 |
|----|----|----|----|----|----|----|----|----|----|----|
|    | 02 | 04 | 06 |    | 08 | 10 | 12 | 14 | 16 |    |

#501 #601 #701 #801

#### 3 BED+3 BATH

INTERIOR 1681sF/156,1M2 EXTERIOR 258sF/24M2 TOTAL 1939sF/180,1M2

#502 #602 #702 #802

2 BED + 2 BATH

#503 #603 #703 #803

2 BED + 2 BATH

INTERIOR

774sF/72M2