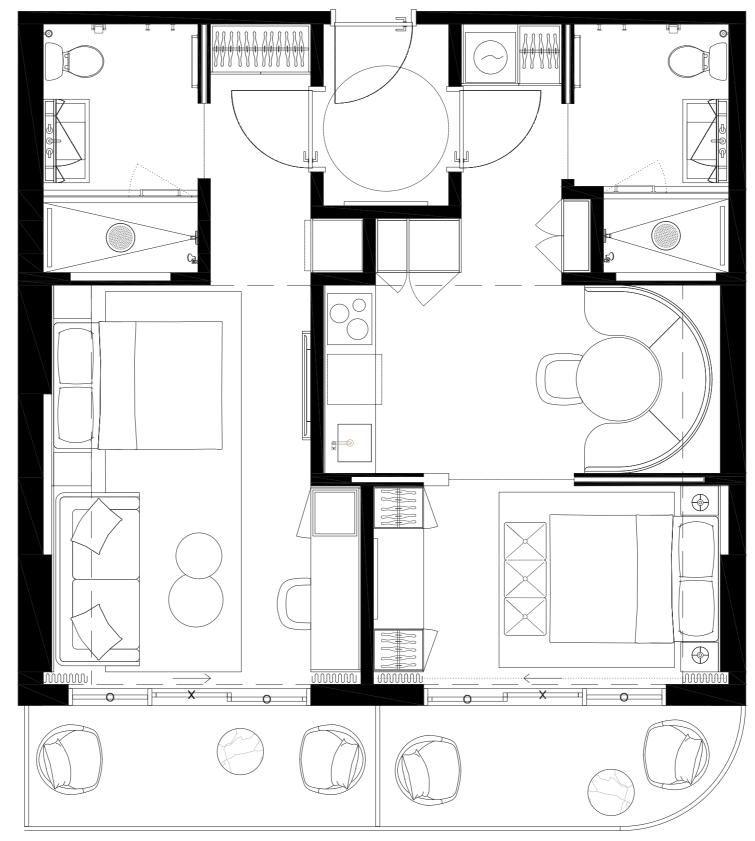

# UNIT TYPE G #505 #605 #705 #805

3 BED+2 BATH+ 1/2BATH

INTERIOR 1233sF/114,6M2
EXTERIOR 193sF/18M2
TOTAL 1426sF/132,6M2

| 01 | 03 |    | 05 | 07 | 09 | 11 | 13 |    | 15 | 17 |
|----|----|----|----|----|----|----|----|----|----|----|
|    | 02 | 04 | 06 |    | 08 | 10 | 12 | 14 | 16 |    |