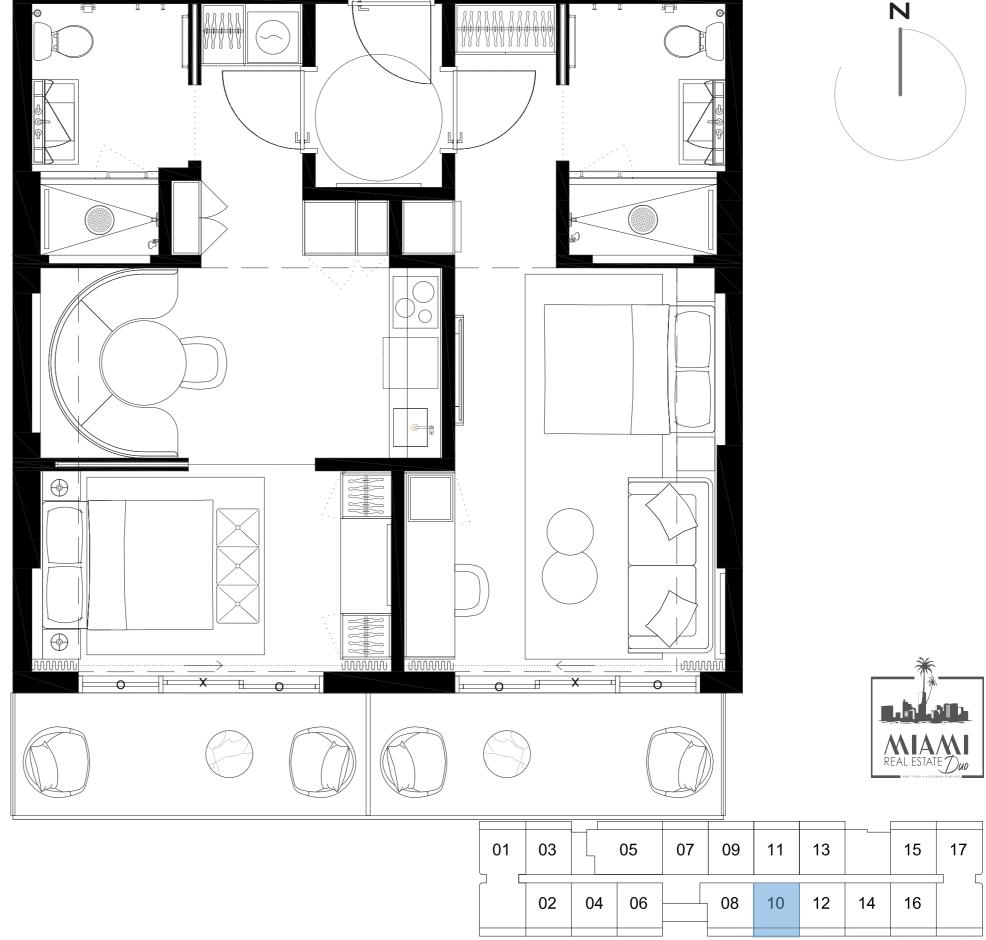

2 140sF/13M2

TOTAL

914sF/84,9M2











| 01 | 03 |    | 05 | 07 | 09 | 11 | 13 |    | 15 | 17 |
|----|----|----|----|----|----|----|----|----|----|----|
|    | 02 | 04 | 06 |    | 08 | 10 | 12 | 14 | 16 |    |

N



#507 #607 #707 #807

2 BED + 2 BATH

INTERIOR

774sF/72m2

EXTERIOR

116,5sf/11M2

TOTAL

890,5sf/83M2











# UNIT TYPE F #408 #508 #608 #708 #808

2 BED + 2 BATH

INTERIOR 885sf/82,2M2
EXTERIOR 141sf/12,8M2
TOTAL 1025sf/95M2









| 01 | 03 |    | 05 | 07 | 09 | 11 | 13 |    | 15 | 17 |
|----|----|----|----|----|----|----|----|----|----|----|
|    | 02 | 04 | 06 |    | 08 | 10 | 12 | 14 | 16 |    |

N



#509 #609 #709 #809

2 BED + 2 BATH

INTERIOR EXTERIOR

TOTAL

774sQFT/72M2 116,5sF/11M2 **890,5sF/83M2** 











N



#510 #610 #710 #810

2 BED + 2 BATH











# UNIT TYPE E.3 #511 #611 #711 #811

2 BED + 2 BATH













# UNIT TYPE E.4 #512 #612 #712 #812

#### 2 BED + 2 BATH

 INTERIOR
 774sqft/72m2

 EXTERIOR
 141sqft/13m2

 TOTAL
 915sqft/84,9m2











#513 #613 #713 #813

2 BED + 2 BATH

INTERIOR EXTERIOR

TOTAL

774sQFT/72M2 116,5sF/11M2 **890,5sF/83M2** 





N











#514 #614 #714 #814

2 BED + 2 BATH











# UNIT TYPE E.3 #515 #615 #715 #815

2 BED + 2 BATH

INTERIOR EXTERIOR

774sF/72M2 116,5sF/11M2

TOTAL

890,5sf/83M2











#516 #616 #716 #816

2 BED + 2 BATH

INTERIOR EXTERIOR

774sF/72M2

141sF/13M2

TOTAL

915sF/84,9M2











N



#517 #617 #717 #817

3 BED+3 BATH

INTERIOR
EXTERIOR
TOTAL

1681sF/156,1M2 258sF/24M2 1939sF/180,1M2













| 01 | 03 |    | 05 | 07 | 09 | 11 | 13 |    | 15 | 1