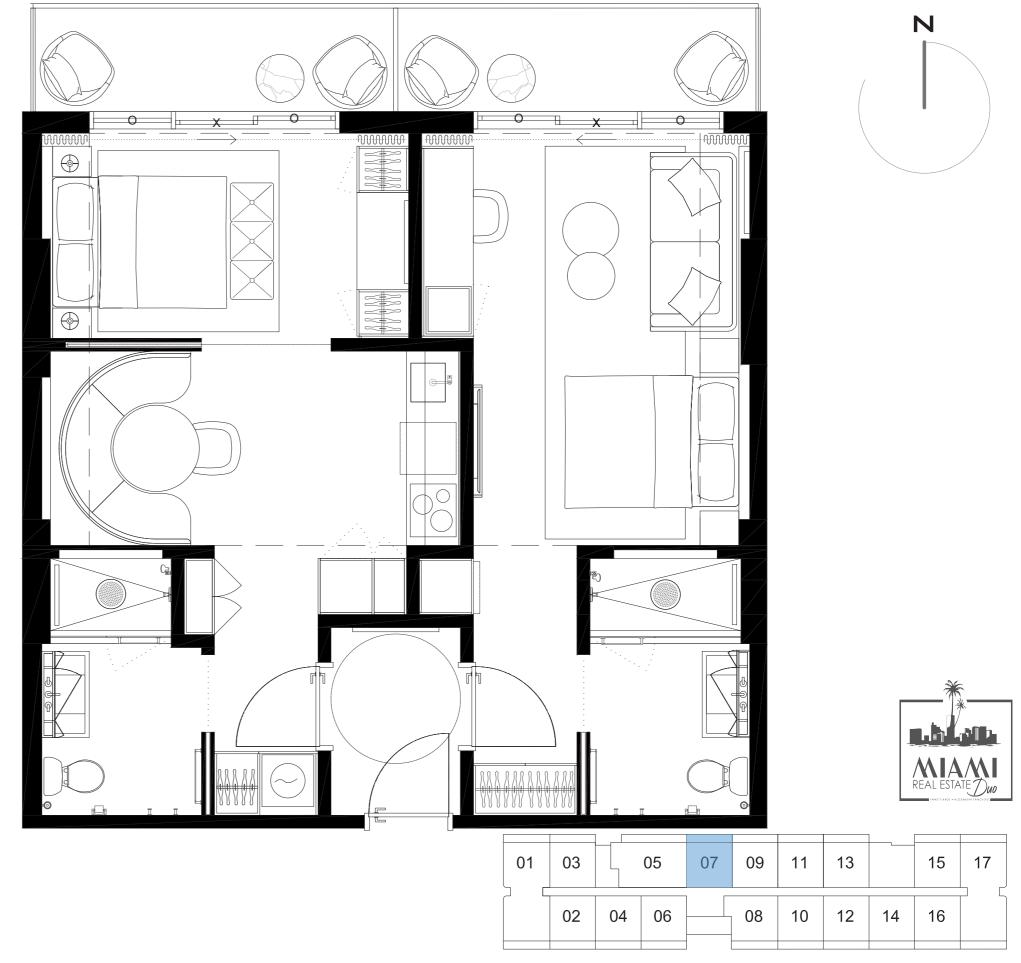

# UNIT TYPE F #408 #508 #608 #708 #808

2 BED + 2 BATH

INTERIOR 885sf/82,2M2
EXTERIOR 141sf/12,8M2
TOTAL 1025sf/95M2

| 01 | 03 |    | 05 | 07 | 09 | 11 | 13 |    | 15 | 17 |
|----|----|----|----|----|----|----|----|----|----|----|
|    | 02 | 04 | 06 |    | 08 | 10 | 12 | 14 | 16 |    |

N

#509 #609 #709 #809

2 BED + 2 BATH

INTERIOR EXTERIOR

TOTAL

774sQFT/72M2 116,5sF/11M2 **890,5sF/83M2** 

N

#510 #610 #710 #810