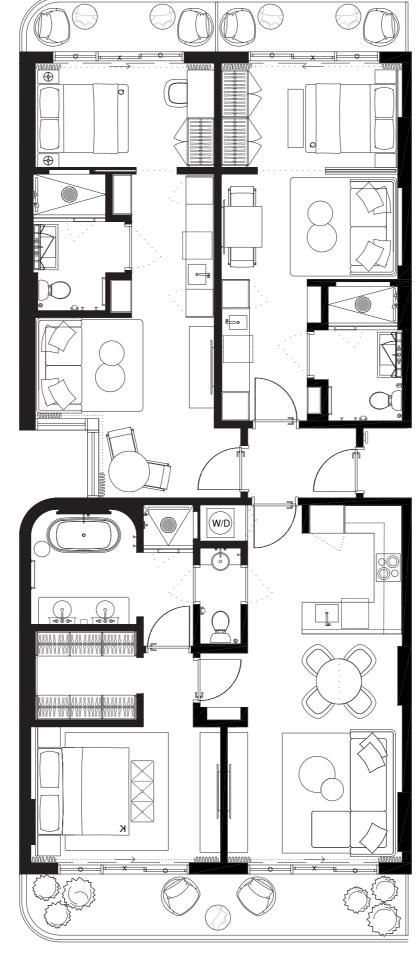

#### 3 BED+3 BATH

INTERIOR 1681sF/156,1M2 EXTERIOR 258sF/24M2 TOTAL 1939sF/180,1M2

#502 #602 #702 #802

2 BED + 2 BATH

#503 #603 #703 #803

2 BED + 2 BATH

INTERIOR

774sF/72M2

INTERIOR
EXTERIOR
TOTAL

1681sF/156,1M2 258sF/24M2 1939sF/180,1M2

| 01 | 03 |    | 05 | 07 | 09 | 11 | 13 |    | 15 | 17 |
|----|----|----|----|----|----|----|----|----|----|----|
|    | 02 | 04 | 06 |    | 08 | 10 | 12 | 14 | 16 |    |