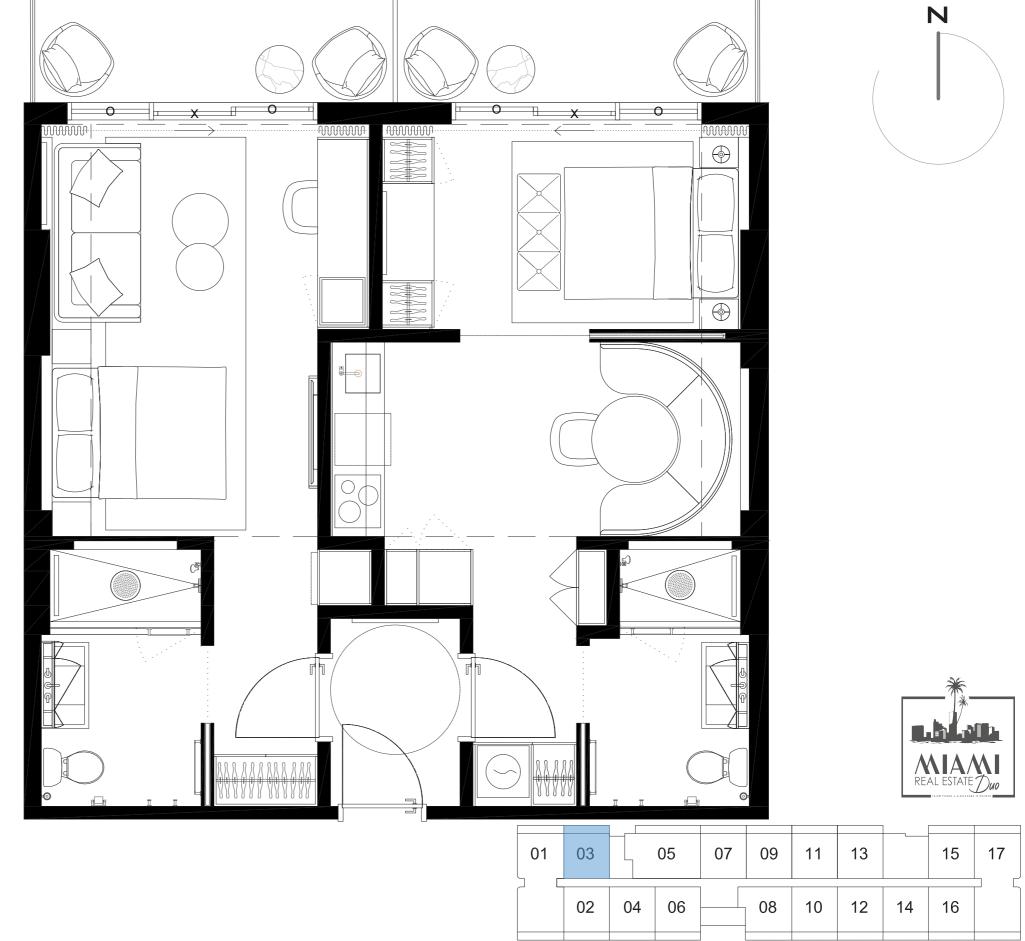

# UNIT TYPE G #505 #605 #705 #805

3 BED+2 BATH+ 1/2BATH

INTERIOR 1233sF/114,6M2
EXTERIOR 193sF/18M2
TOTAL 1426sF/132,6M2

| 01 | 03 |    | 05 | 07 | 09 | 11 | 13 |    | 15 | 17 |
|----|----|----|----|----|----|----|----|----|----|----|
|    | 02 | 04 | 06 |    | 08 | 10 | 12 | 14 | 16 |    |