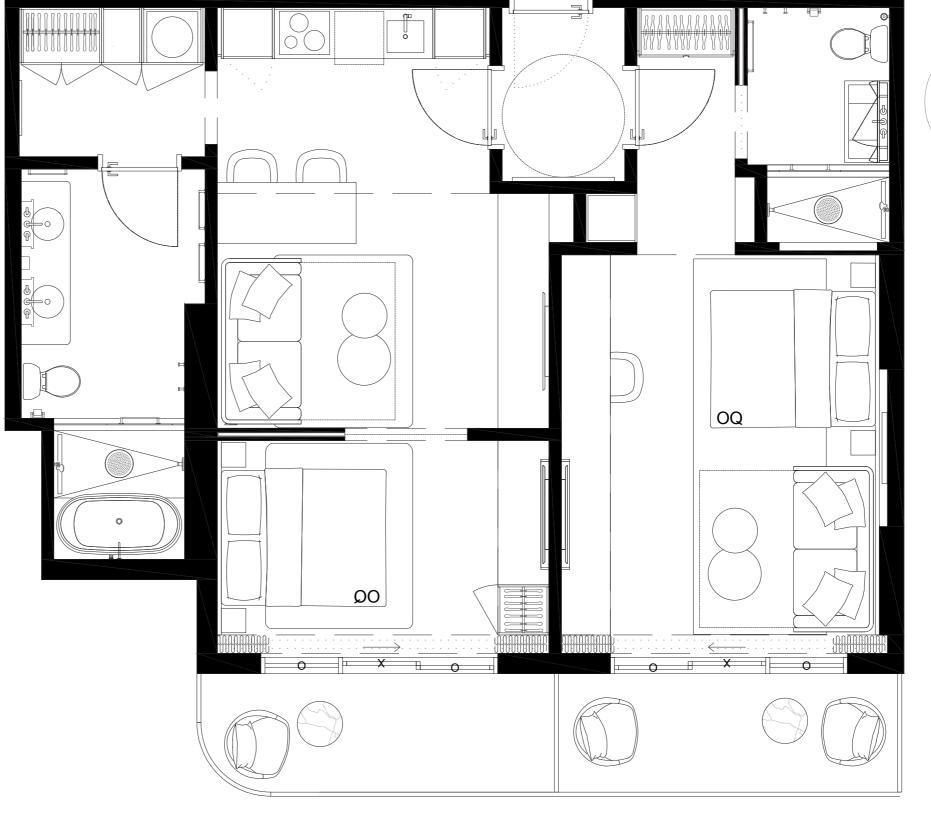

#### 2 BED + 2 BATH

 INTERIOR
 774sqft/72m2

 EXTERIOR
 141sqft/13m2

 TOTAL
 915sqft/84,9m2

#513 #613 #713 #813

2 BED + 2 BATH

INTERIOR EXTERIOR

TOTAL

774sQFT/72M2 116,5sF/11M2 **890,5sF/83M2** 

N

#514 #614 #714 #814

2 BED + 2 BATH