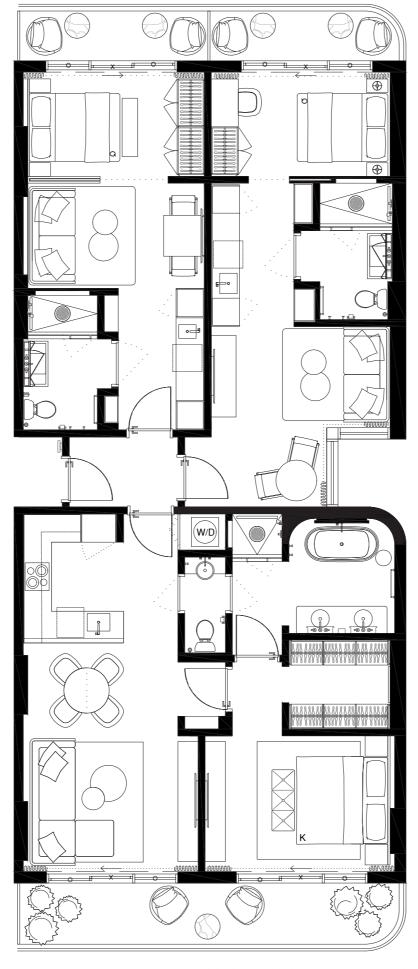

#### 3 BED+3 BATH

INTERIOR 1681sF/156,1M2 EXTERIOR 258sF/24M2 TOTAL 1939sF/180,1M2

#502 #602 #702 #802

2 BED + 2 BATH

#503 #603 #703 #803

2 BED + 2 BATH

INTERIOR

774sF/72M2

EXTERIOR

116,5sF/11M2

TOTAL

890,5sf/83M2

#504 #604 #704 #804

2 BED + 2 BATH

# UNIT TYPE G #505 #605 #705 #805

3 BED+2 BATH+ 1/2BATH

INTERIOR 1233sF/114,6M2
EXTERIOR 193sF/18M2
TOTAL 1426sF/132,6M2

| 01 | 03 |    | 05 | 07 | 09 | 11 | 13 |    | 15 | 17 |
|----|----|----|----|----|----|----|----|----|----|----|
|    | 02 | 04 | 06 |    | 08 | 10 | 12 | 14 | 16 |    |

#506 #606 #706 #806

2 BED + 2 BATH

INTERIOR EXTERIOR

774sF/72M2 140sF/13M2

TOTAL

914sF/84,9M2

| 01 | 03 |    | 05 | 07 | 09 | 11 | 13 |    | 15 | 17 |
|----|----|----|----|----|----|----|----|----|----|----|
|    | 02 | 04 | 06 |    | 08 | 10 | 12 | 14 | 16 |    |

# UNIT TYPE F #408 #508 #608 #708 #808

2 BED + 2 BATH

INTERIOR 885sf/82,2M2
EXTERIOR 141sf/12,8M2
TOTAL 1025sf/95M2

| 01 | 03 |    | 05 | 07 | 09 | 11 | 13 |    | 15 | 17 |
|----|----|----|----|----|----|----|----|----|----|----|
|    | 02 | 04 | 06 |    | 08 | 10 | 12 | 14 | 16 |    |