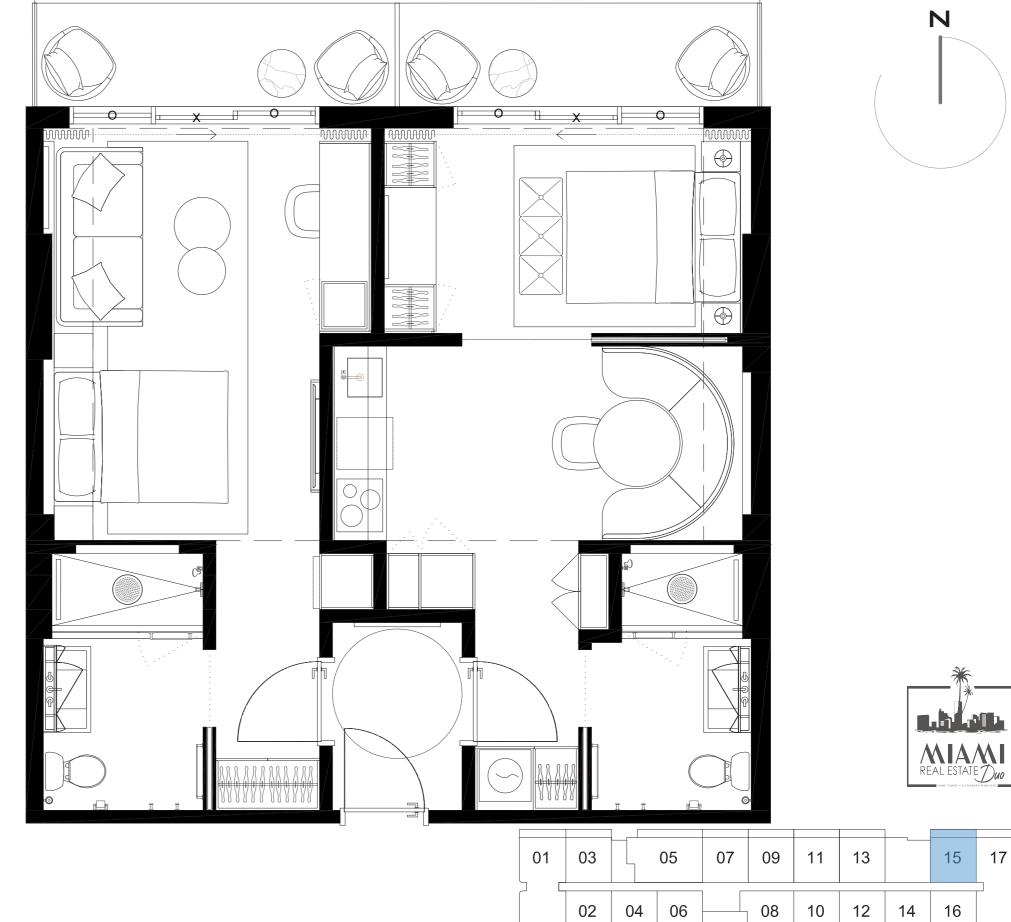

# UNIT TYPE E.3 #515 #615 #715 #815

2 BED + 2 BATH

INTERIOR EXTERIOR

774sF/72M2 116,5sF/11M2

TOTAL

890,5sf/83M2

#516 #616 #716 #816

2 BED + 2 BATH

INTERIOR EXTERIOR

774sF/72M2

141sF/13M2

TOTAL

915sF/84,9M2

N

#517 #617 #717 #817

3 BED+3 BATH