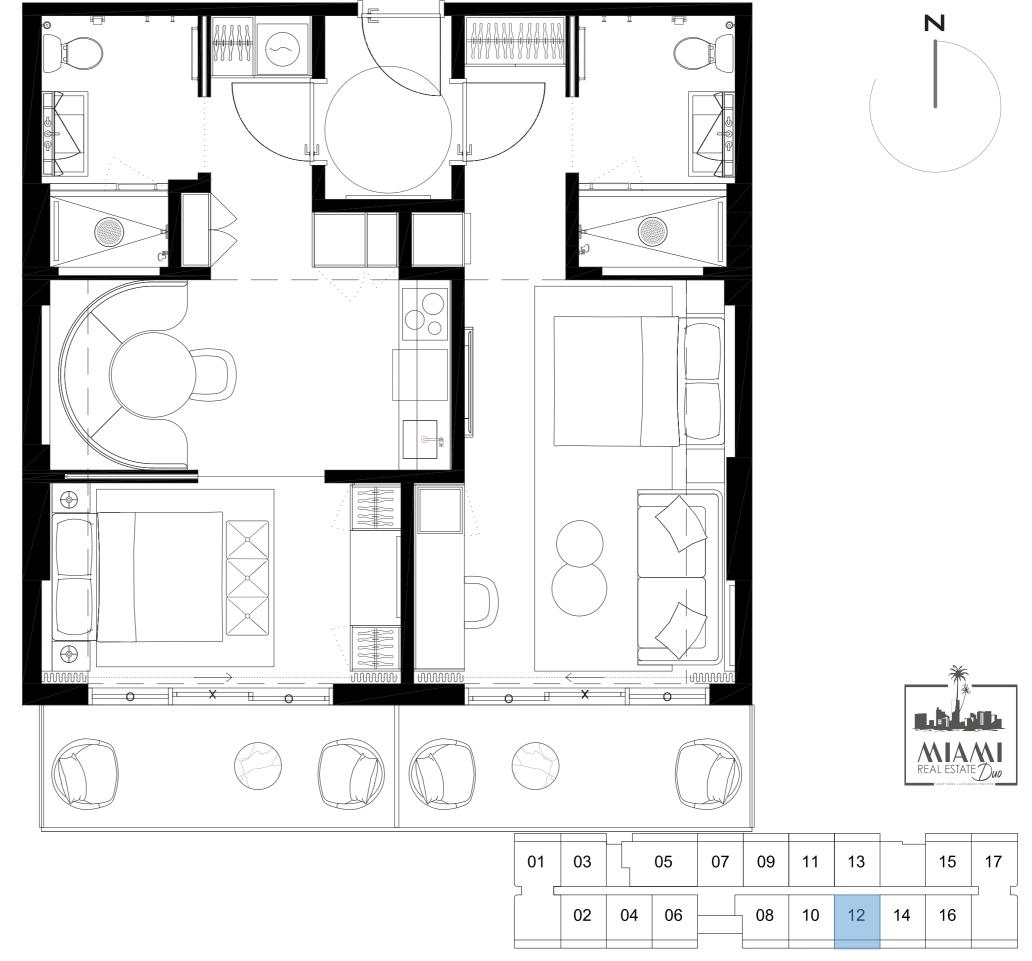

# UNIT TYPE E.4 #512 #612 #712 #812

#### 2 BED + 2 BATH

 INTERIOR
 774sqft/72m2

 EXTERIOR
 141sqft/13m2

 TOTAL
 915sqft/84,9m2

#513 #613 #713 #813

2 BED + 2 BATH

INTERIOR EXTERIOR

TOTAL