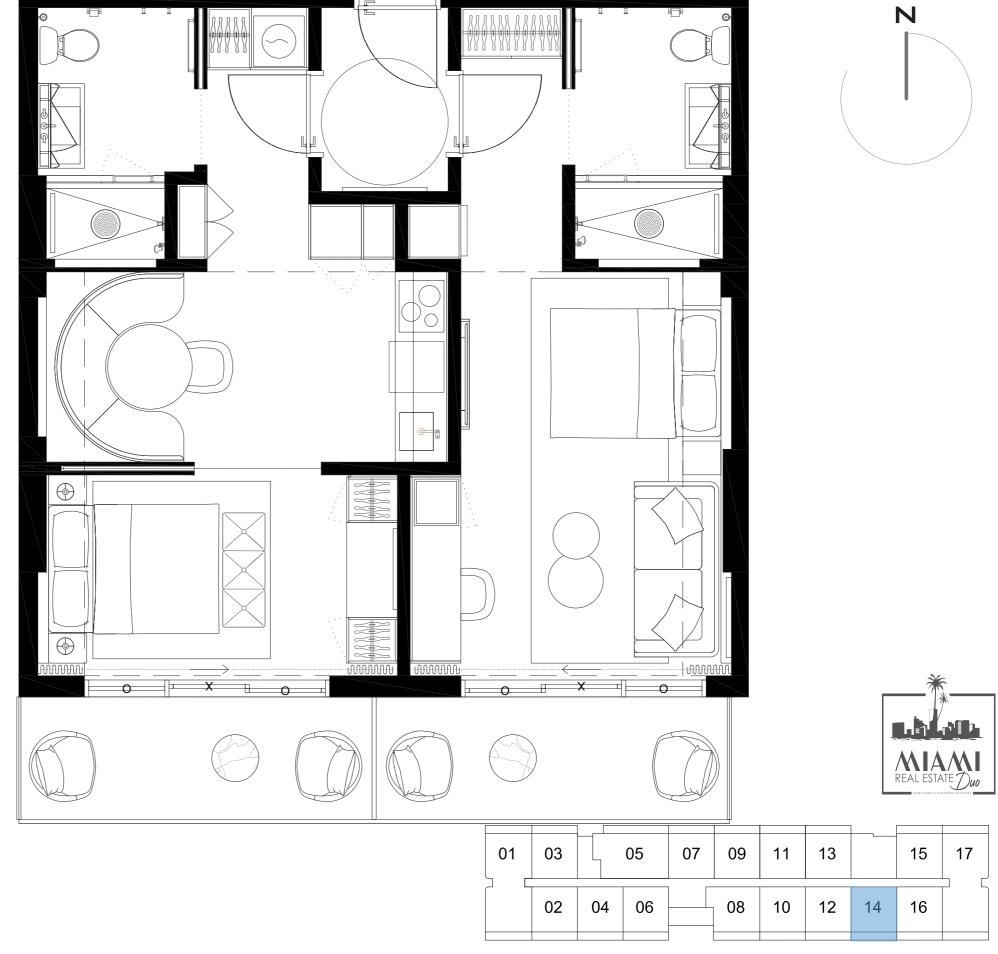

774sQFT/72M2 116,5sF/11M2 **890,5sF/83M2** 

N

#514 #614 #714 #814

2 BED + 2 BATH

# UNIT TYPE E.3 #515 #615 #715 #815

2 BED + 2 BATH

INTERIOR EXTERIOR

774sF/72M2 116,5sF/11M2

TOTAL

890,5sf/83M2

#516 #616 #716 #816

2 BED + 2 BATH