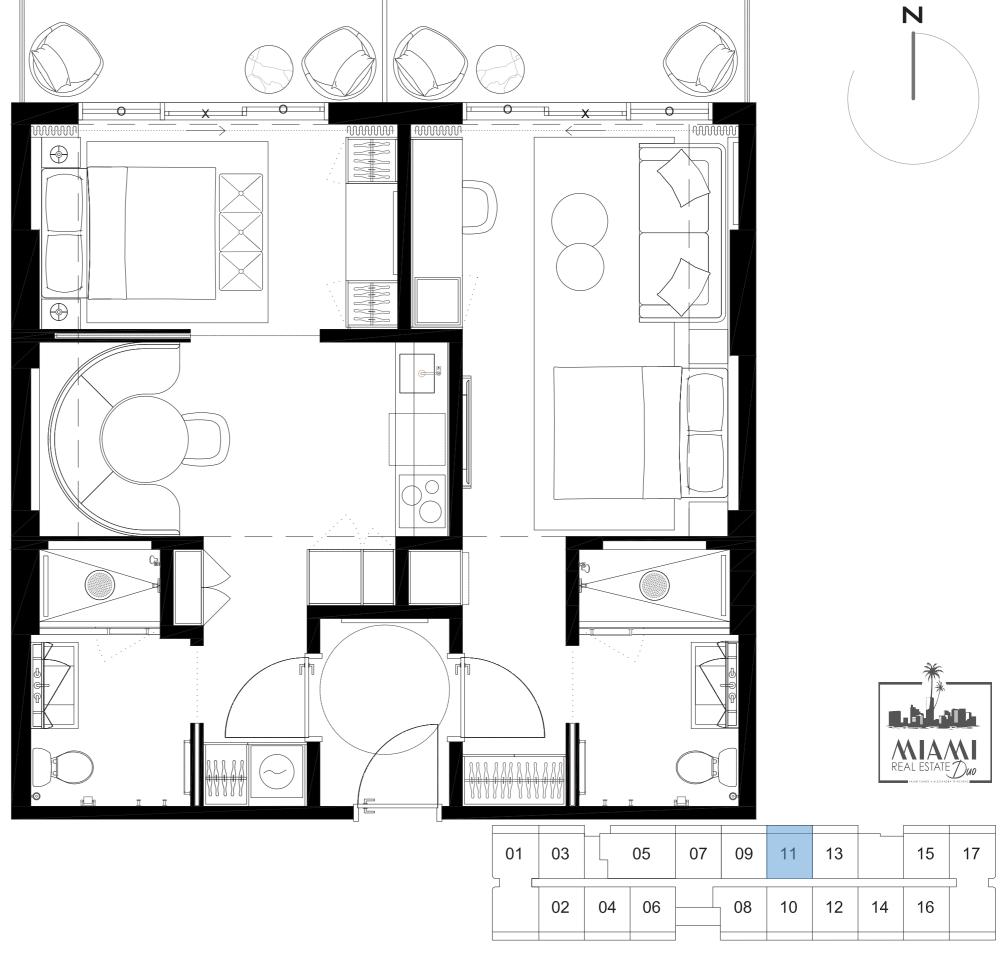

5 | 07 | 09 | 11 | 13 |    | 15 | 17 |
|----|----|----|----|----|----|----|----|----|----|----|
|    | 02 | 04 | 06 |    | 08 | 10 | 12 | 14 | 16 |    |

N



#507 #607 #707 #807

2 BED + 2 BATH

INTERIOR

774sF/72m2

EXTERIOR

116,5sf/11M2

TOTAL

890,5sf/83M2











# UNIT TYPE F #408 #508 #608 #708 #808

2 BED + 2 BATH

INTERIOR 885sf/82,2M2
EXTERIOR 141sf/12,8M2
TOTAL 1025sf/95M2









| 01 | 03 |    | 05 | 07 | 09 | 11 | 13 |    | 15 | 17 |
|----|----|----|----|----|----|----|----|----|----|----|
|    | 02 | 04 | 06 |    | 08 | 10 | 12 | 14 | 16 |    |

N



#509 #609 #709 #809

2 BED + 2 BATH

INTERIOR EXTERIOR

TOTAL

774sQFT/72M2 116,5sF/11M2 **890,5sF/83M2** 











N



#510 #610 #710 #810

2 BED + 2 BATH











# UNIT TYPE E.3 #511 #611 #711 #811

2 BED + 2 BATH













# UNIT TYPE E.4 #512 #612 #712 #812

#### 2 BED + 2 BATH

 INTERIOR
 774sqft/72m2

 EXTERIOR
 141sqft/13m2

 TOTAL
 915sqft/84,9m2











#513 #613 #713 #813

2 BED + 2 BATH

INTERIOR EXTERIOR

TOTAL

774sQFT/72M2 116,5sF/11M2 **890,5sF/83M2** 





N











#514 #614 #714 #814

2 BED + 2 BATH











# UNIT TYPE E.3 #515 #615 #715 #815

2 BED + 2 BATH

INTERIOR EXTERIOR

774sF/72M2 116,5sF/11M2

TOTAL

890,5sf/83M2











#516 #616 #716 #816

2 BED + 2 BATH

INTERIOR EXTERIOR

774sF/72M2

141sF/13M2

TOTAL

915sF/84,9M2











N



#517 #617 #717 #817

3 BED+3 BATH

INTERIOR
EXTERIOR
TOTAL

1681sF/156,1M2 258sF/24M2 1939sF/180,1M2













| 01 | 03 |    | 05 | 07 | 09 | 11 | 13 |    | 15 | 17 |
|----|----|----|----|----|----|----|----|----|----|----|
|