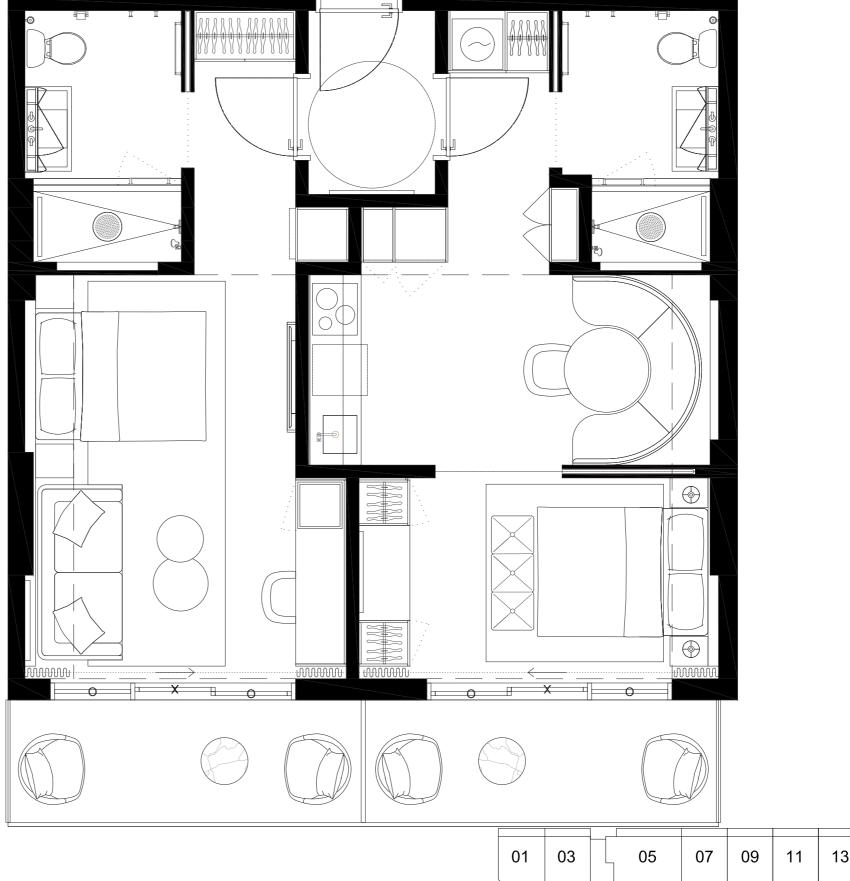

14 | 16 |    |

N



#509 #609 #709 #809

2 BED + 2 BATH

INTERIOR EXTERIOR

TOTAL

774sQFT/72M2 116,5sF/11M2 **890,5sF/83M2** 











N



#510 #610 #710 #810

2 BED + 2 BATH











# UNIT TYPE E.3 #511 #611 #711 #811

2 BED + 2 BATH













# UNIT TYPE E.4 #512 #612 #712 #812

#### 2 BED + 2 BATH

 INTERIOR
 774sqft/72m2

 EXTERIOR
 141sqft/13m2

 TOTAL
 915sqft/84,9m2











#513 #613 #713 #813

2 BED + 2 BATH

INTERIOR EXTERIOR

TOTAL

774sQFT/72M2 116,5sF/11M2 **890,5sF/83M2** 





N











#514 #614 #714 #814

2 BED + 2 BATH











# UNIT TYPE E.3 #515 #615 #715 #815

2 BED + 2 BATH

INTERIOR EXTERIOR

774sF/72M2 116,5sF/11M2

TOTAL

890,5sf/83M2











#516 #616 #716 #816

2 BED + 2 BATH

INTERIOR EXTERIOR

774sF/72M2

141sF/13M2

TOTAL

915sF/84,9M2











N



#517 #617 #717 #817

3 BED+3 BATH

INTERIOR
EXTERIOR
TOTAL

1681sF/156,1M2 258sF/24M2 1939sF/180,1M2













| 01 | 03 |    | 05 | 07 | 09 | 11 | 13 |    | 15 | 17 |
|----|----|----|----|----|----|----|----|----|----|----|
|    | 02 | 04 | 06 |    | 08 | 10 | 12 | 14 | 16 |    |