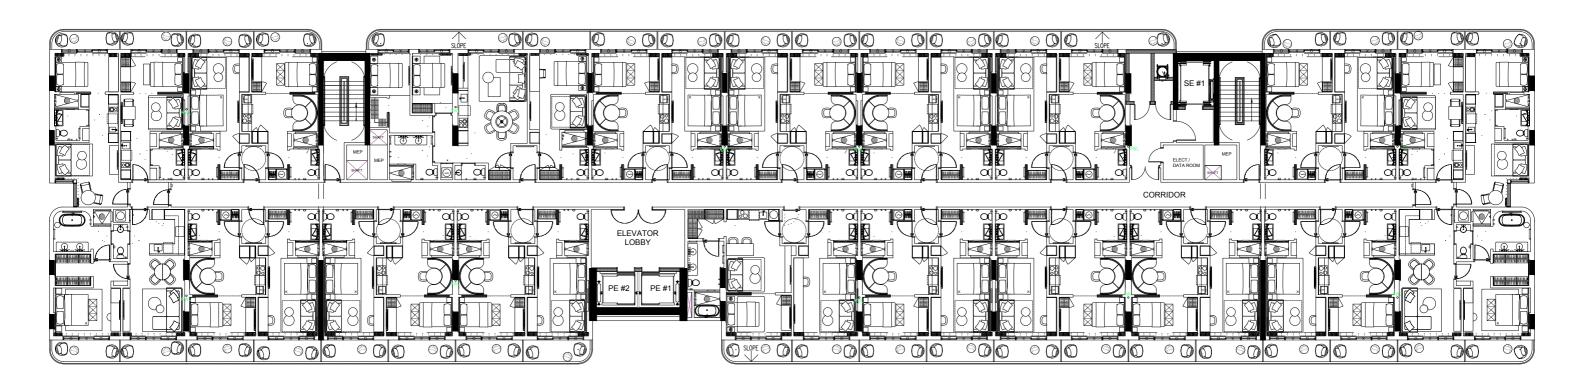

#### LEVEL 5 TO 8

| 01 | 03 |    | 05 | 07 | 09 | 11 | 13 |    | 15 | 17 |
|----|----|----|----|----|----|----|----|----|----|----|
|    | 02 | 04 | 06 |    | 08 | 10 | 12 | 14 | 16 |    |

#501 #601 #701 #801

# UNIT TYPE G #505 #605 #705 #805

3 BED+2 BATH+ 1/2BATH

INTERIOR 1233sF/114,6M2
EXTERIOR 193sF/18M2
TOTAL 1426sF/132,6M2

| 01 | 03 |    | 05 | 07 | 09 | 11 | 13 |    | 15 | 17 |
|----|----|----|----|----|----|----|----|----|----|----|
|    | 02 | 04 | 06 |    | 08 | 10 | 12 | 14 | 16 |    |

#506 #606 #706 #806

2 BED + 2 BATH

INTERIOR EXTERIOR

774sF/72M2 140sF/13M2

TOTAL

914sF/84,9M2

| 01 | 03 |    | 05 | 07 | 09 | 11 | 13 |    | 15 | 17 |
|----|----|----|----|----|----|----|----|----|----|----|
|    | 02 | 04 | 06 |    | 08 | 10 | 12 | 14 | 16 |    |

# UNIT TYPE F #408 #508 #608 #708 #808

2 BED + 2 BATH

INTERIOR 885sf/82,2M2
EXTERIOR 141sf/12,8M2
TOTAL 1025sf/95M2

| 01 | 03 |    | 05 | 07 | 09 | 11 | 13 |    | 15 | 17 |
|----|----|----|----|----|----|----|----|----|----|----|
|    | 02 | 04 | 06 |    | 08 | 10 | 12 | 14 | 16 |    |