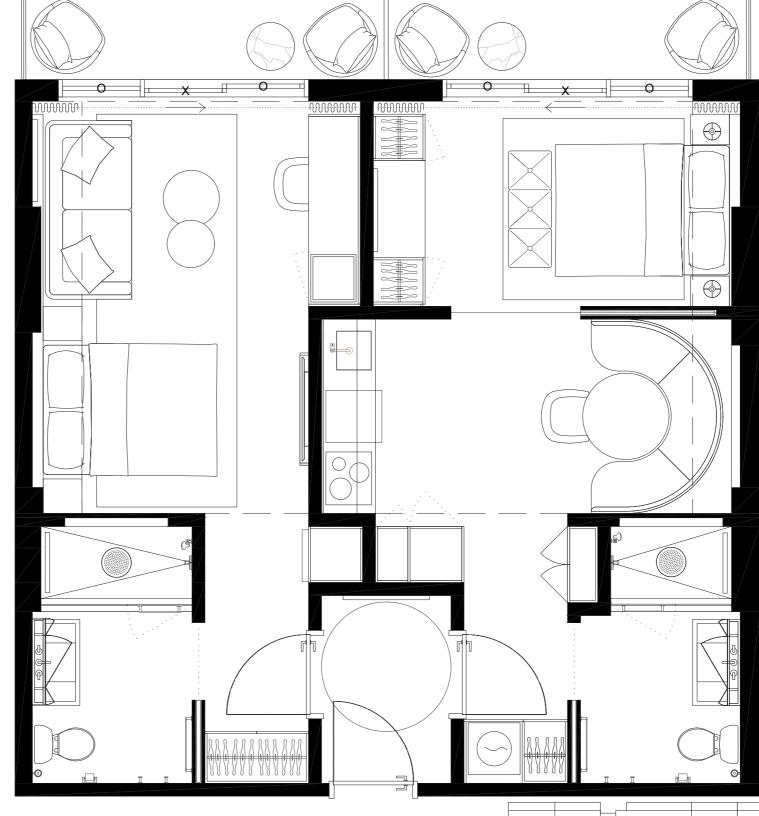

#### 2 BED + 2 BATH

 INTERIOR
 774sqft/72m2

 EXTERIOR
 141sqft/13m2

 TOTAL
 915sqft/84,9m2

#513 #613 #713 #813

2 BED + 2 BATH

INTERIOR EXTERIOR

TOTAL

774sQFT/72M2 116,5sF/11M2 **890,5sF/83M2** 

N

#514 #614 #714 #814

2 BED + 2 BATH