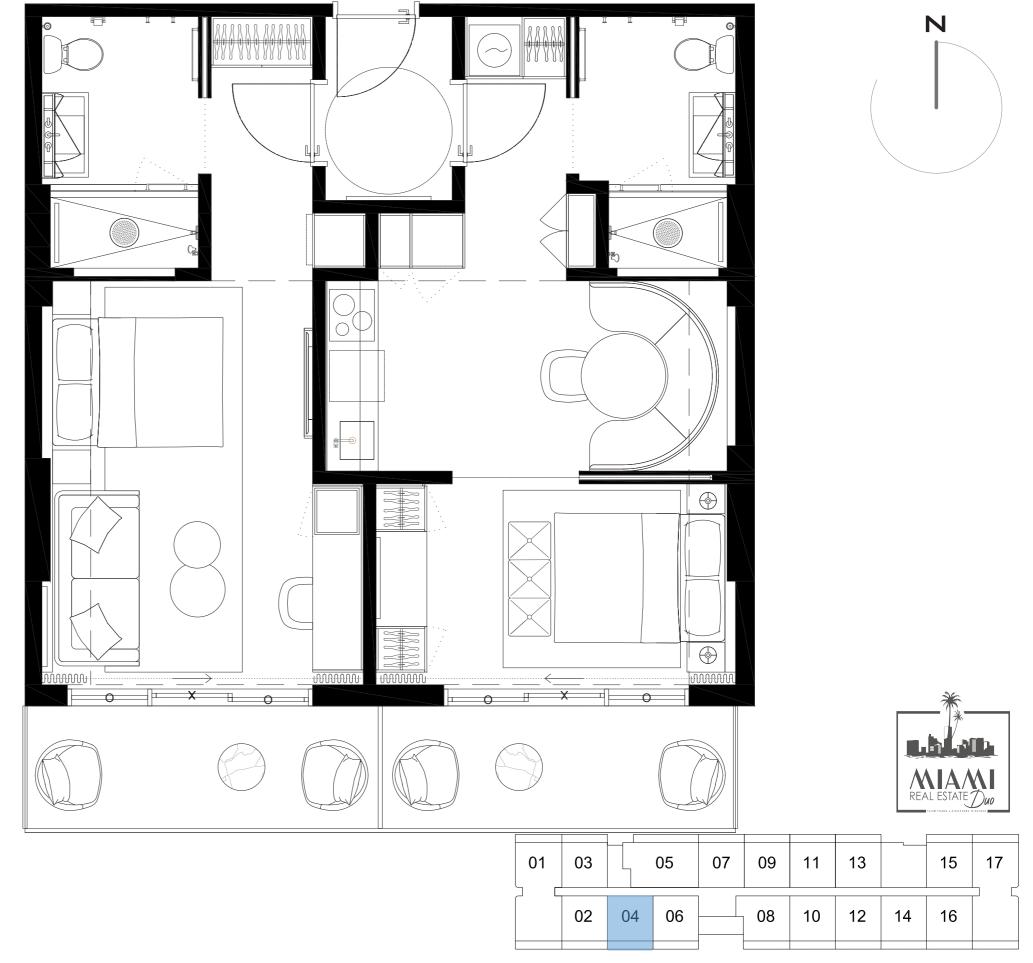

#506 #606 #706 #806

2 BED + 2 BATH

INTERIOR EXTERIOR

774sF/72M2 140sF/13M2

TOTAL

914sF/84,9M2

| 01 | 03 |    | 05 | 07 | 09 | 11 | 13 |    | 15 | 17 |
|----|----|----|----|----|----|----|----|----|----|----|
|    | 02 | 04 | 06 |    | 08 | 10 | 12 | 14 | 16 |    |