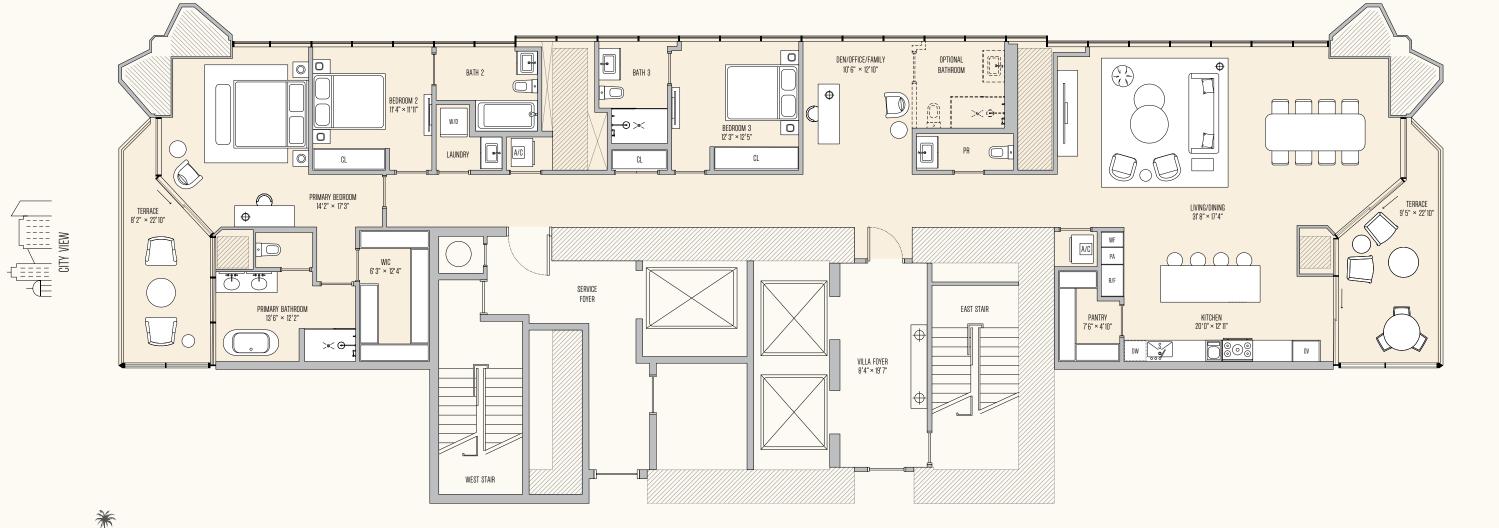

## **VILLA MEZZO**

SE 3 BEDROOMS

NE 3 BEDROOMS + BONUS ROOM

SE 3 BEDROOMS + BONUS ROOM

The Condominium is not owned, developed, or sold by Major Food Groups or its affiliates ("MFG"). This condominium is being developed by 710 Edge Property, LtC, a Delaware limited liability company ("Developer"), which has a limited right to use the trademarked names and logos of Terra, One Thousand Group or MFG and/or its perfect by the Developer. Any and all statements, disclosures and/or representations shall be deemed made by Developer and not to Terra, One Thousand Group or MFG and/or its or their affiliates ("MFG"). This condominium and with respect to the select of the select o