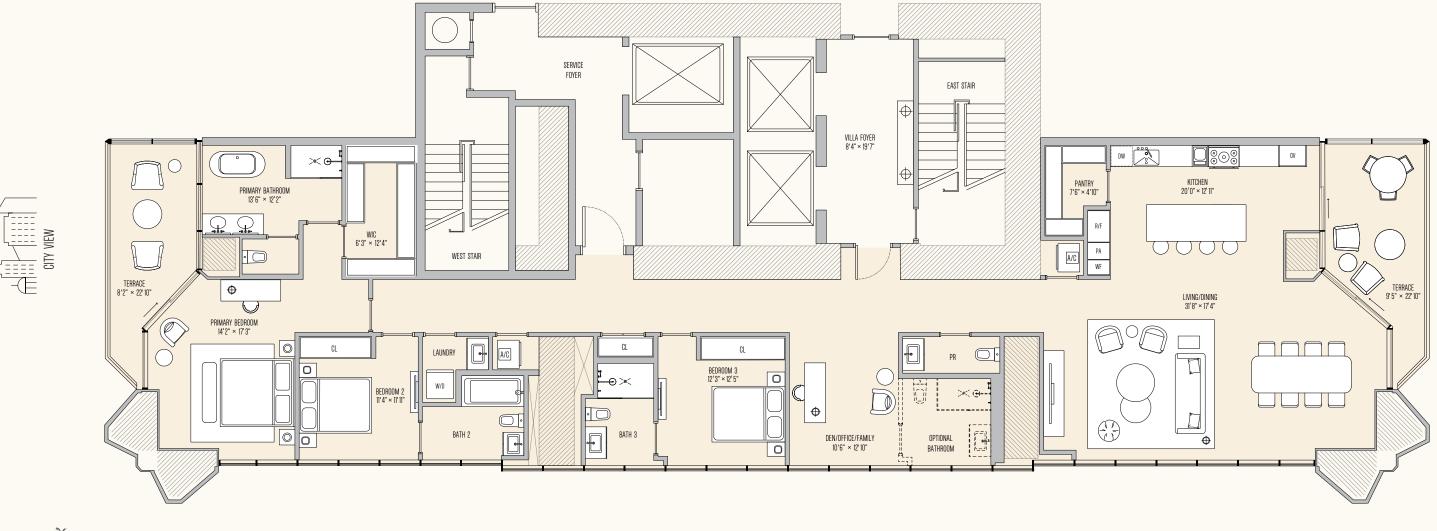

NE 4 BEDROOMS

The Condominium is not owned, developed, or sold by Major Food Groups or its affiliates ("MFG"). This condominium is being developed by 710 Edge Property, LtC, a Delaware limited liability company ("Developer"), which has a limited right to use the trademarked names and logos of Terra, One Thousand Group or MFG and/or its perfect by the Developer. Any and all statements, disclosures and/or representations shall be deemed made by Developer and not to Terra, One Thousand Group or MFG and/or its or their affiliates ("MFG"). This condominium and with respect to the select of the select o