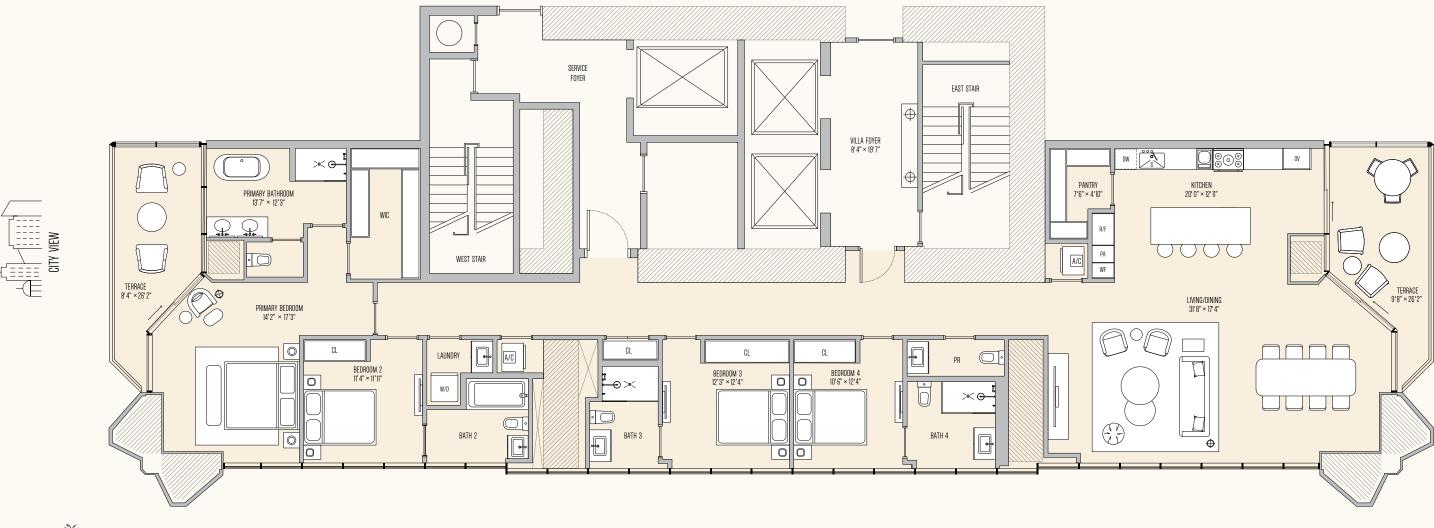

SE 4 BEDROOMS

The Condominium is not owned, developed, or sold by Major Food Groups or its affiliates ("MFG"). This condominium is being developed by 710 Edge Property, LtC, a Delaware limited liability company ("Developer"), which has a limited right to use the trademarked names and logos of Terra, One Thousand Group or MFG and/or its perfect by the Developer. Any and all statements, disclosures and/or representations shall be deemed made by Developer and not to Terra, One Thousand Group or MFG and/or its or their affiliates ("MFG"). This condominium and with respect to the select of the select o