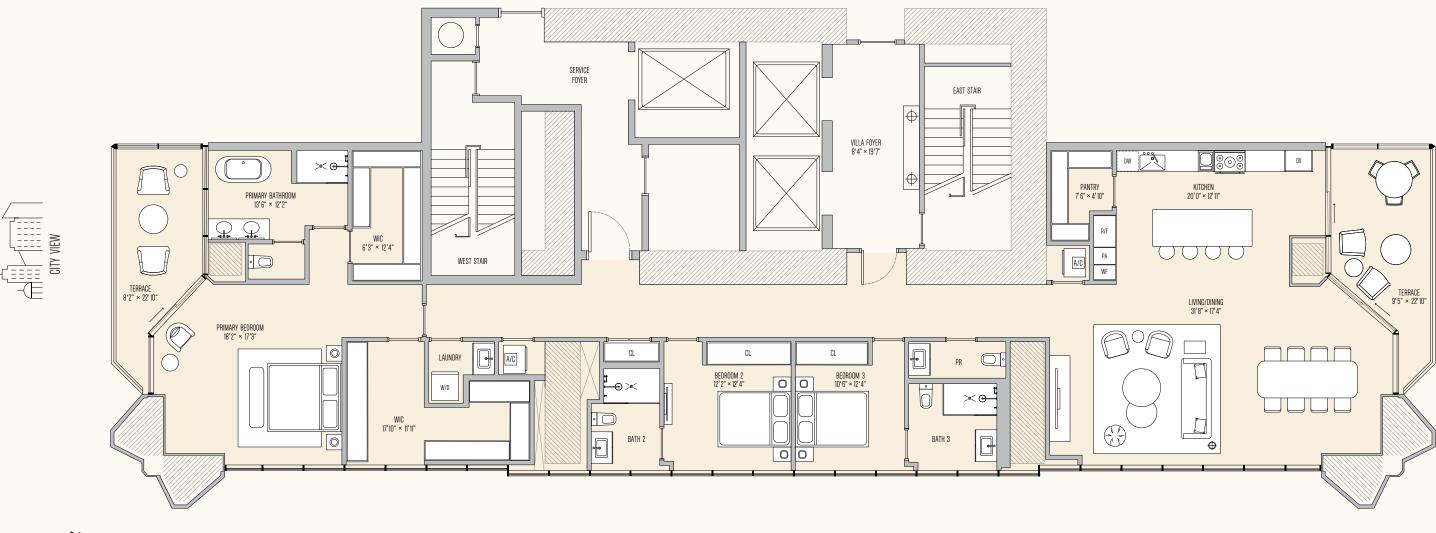

NE 3 BEDROOMS

The Condominium is not owned, developed, or sold by Major Food Groups or its affiliates ("MFG"). This condominium is being developed by 710 Edge Property, LLC, a Deloware limited liability company ("Developer", which has a limited right to use the trademarked names and logos of Terra, One Thousand Group and which uses the Villa marks under a license from MFG, which has not confirmed the accuracy of any of the statements or representations shall be deemed made by Developer and not to Terra, One Thousand Group or MFG and/or development on the food on the total point of the properties of the properties