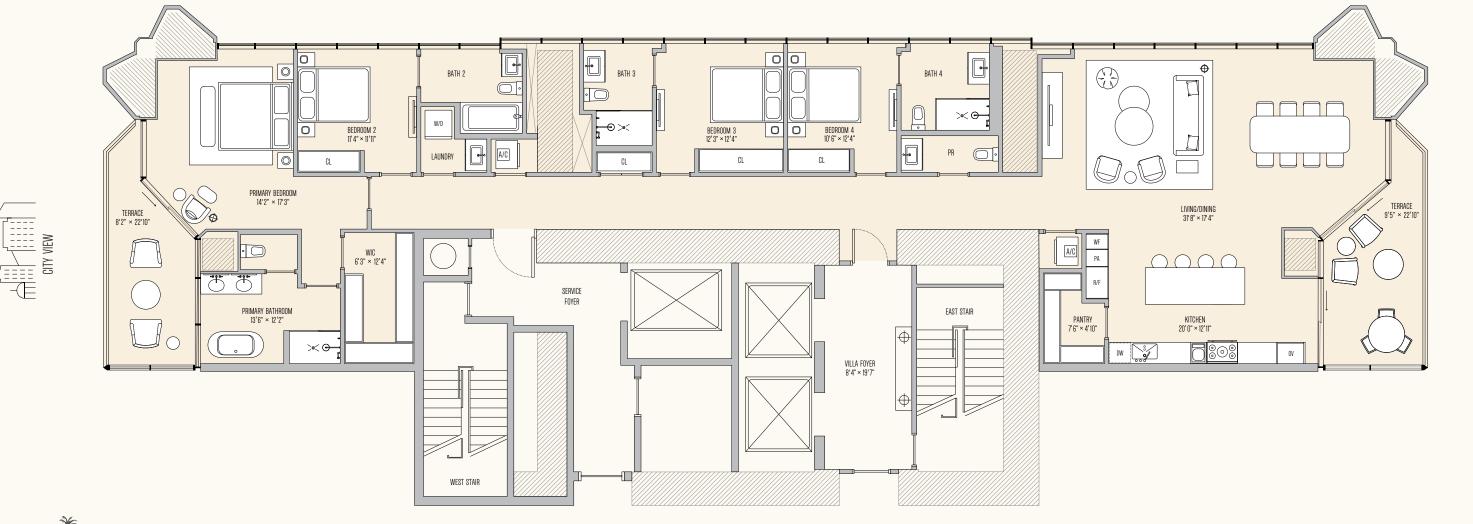

## **VILLA MEZZO**

SE 3 BEDROOMS

NE 3 BEDROOMS + BONUS ROOM

SE 3 BEDROOMS + BONUS ROOM

The Condominium is not owned, developed, or sold by Major Food Groups or its affiliates ("MFG"). This condominium is being developed by 710 Edge Property, LtC, a Delaware limited liability company ("Developer"), which has a limited right to use the trademarked names and logos of Terra, One Thousand Group or MFG and/or its perfect by the Developer. Any and all statements, disclosures and/or representations shall be deemed made by Developer and not to Terra, One Thousand Group or MFG and/or its or their affiliates ("MFG"). This condominium and with respect to the select of the select o