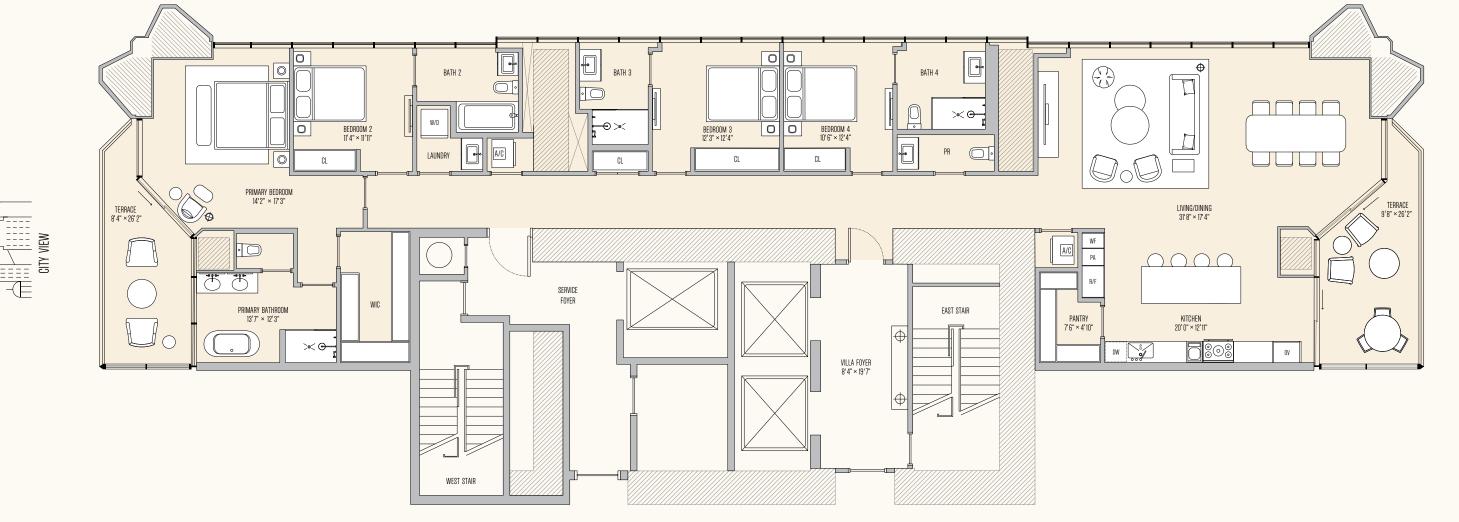

## **VILLA MEZZO**

SE 3 BEDROOMS

NE 3 BEDROOMS + BONUS ROOM

SE 3 BEDROOMS + BONUS ROOM

The Condominium is not owned, developed, or sold by Major Food Groups or its affiliates ("MFG"). This condominium is being developed by 710 Edge Property, LtC, a Delaware limited liability company ("Developer"), which has a limited right to use the trademarked names and logos of Terra, One Thousand Group or MFG and/or its perfect by the Developer. Any and all statements, disclosures and/or representations shall be deemed made by Developer and not to Terra, One Thousand Group or MFG and/or its or their affiliates ("MFG"). This condominium and with respect to the select of the select o