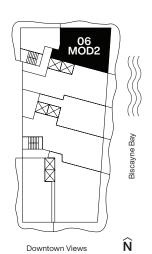

#### Casa 06MOD2

Floors 2 through 9

1 Bedroom
2 Bathrooms

AC Area

Den

1,595 sf / 148 m<sup>2</sup>

Outdoor Area

 $290 \text{ sf} / 27 \text{ m}^2$ 

**Total Area** 1,885 sf / 175 m<sup>2</sup>

RESIDENCES

by **B&B**TALIA

The Art of Italian Living Curated by Piero Lissoni

Floors 12 through 22

1 Bedroom

1 Bathroom

AC Area