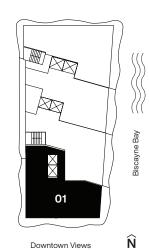

# Cielo Uno

Floors 48 through 51

3 Bedrooms 3.5 Bathrooms

AC Area 2,920 sf / 271 m<sup>2</sup>

**Outdoor Area** 879 sf / 82 m<sup>2</sup>

**Total Area** 3,799 sf / 353 m<sup>2</sup>

**RESIDENCES** 

by **B&B**TALIA

# Cielo Uno

Floors 48 through 51

3 Bedrooms 3.5 Bathrooms

AC Area 2,920 sf / 271 m<sup>2</sup>

**Outdoor Area** 879 sf / 82 m<sup>2</sup>

**Total Area** 3,799 sf / 353 m<sup>2</sup>

by **B&B**TALIA

The Art of Italian Living Curated by Piero Lissoni