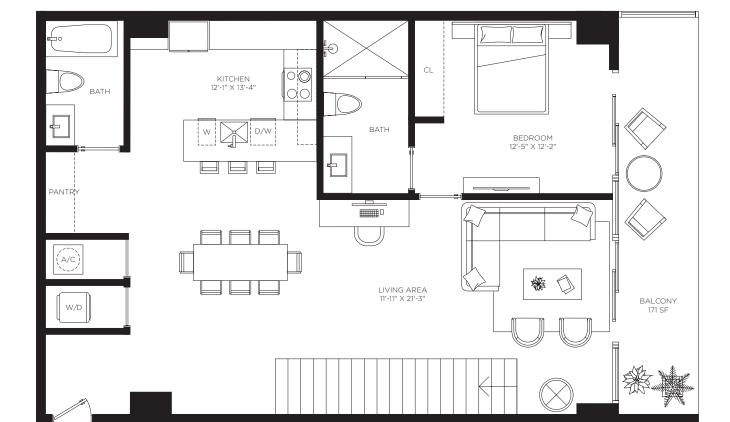

1 Bedrooms 2 Bathrooms Den

**AC Area** 1,060 sf / 98.5 m<sup>2</sup>

Outdoor Area 181 sf / 17 m<sup>2</sup>

**Total Area** 1,241 sf / 115 m<sup>2</sup>

1 Bedrooms 2 Bathrooms Den

AC Area 1,190 sf / 111 m<sup>2</sup>

**Outdoor Area** 172 sf / 16 m<sup>2</sup>

**Total Area** 1,362 sf / 127 m<sup>2</sup>

CasaBellaResidences.com / info@CasaBellaResidences.com / 305-290-1008