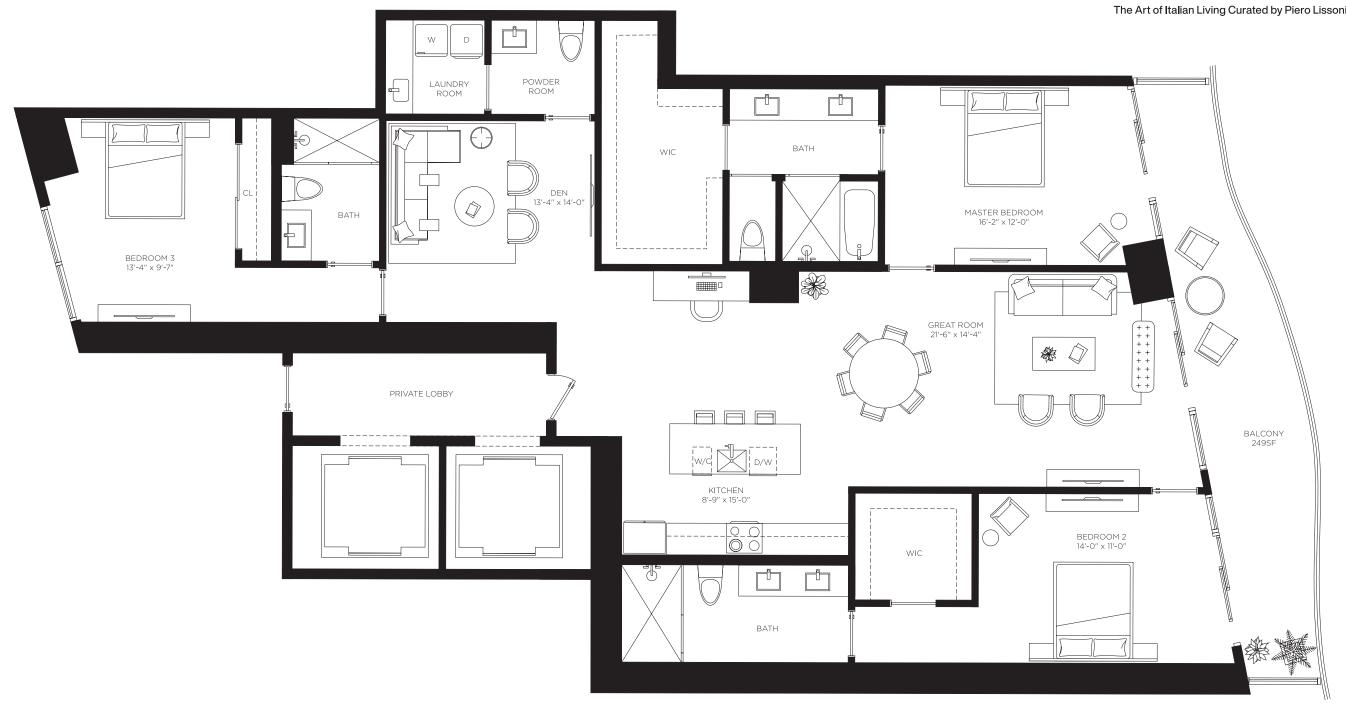

Floors 2 through 46

3 Bedrooms 3.5 Bathrooms

AC Area 1,953 sf / 182 m<sup>2</sup>

**Outdoor Area** 570 sf / 53 m<sup>2</sup>

Total Area 2,523 sf / 235 m<sup>2</sup>

**RESIDENCES** 

by **B&B**TALIA

The Art of Italian Living Curated by Piero Lissoni