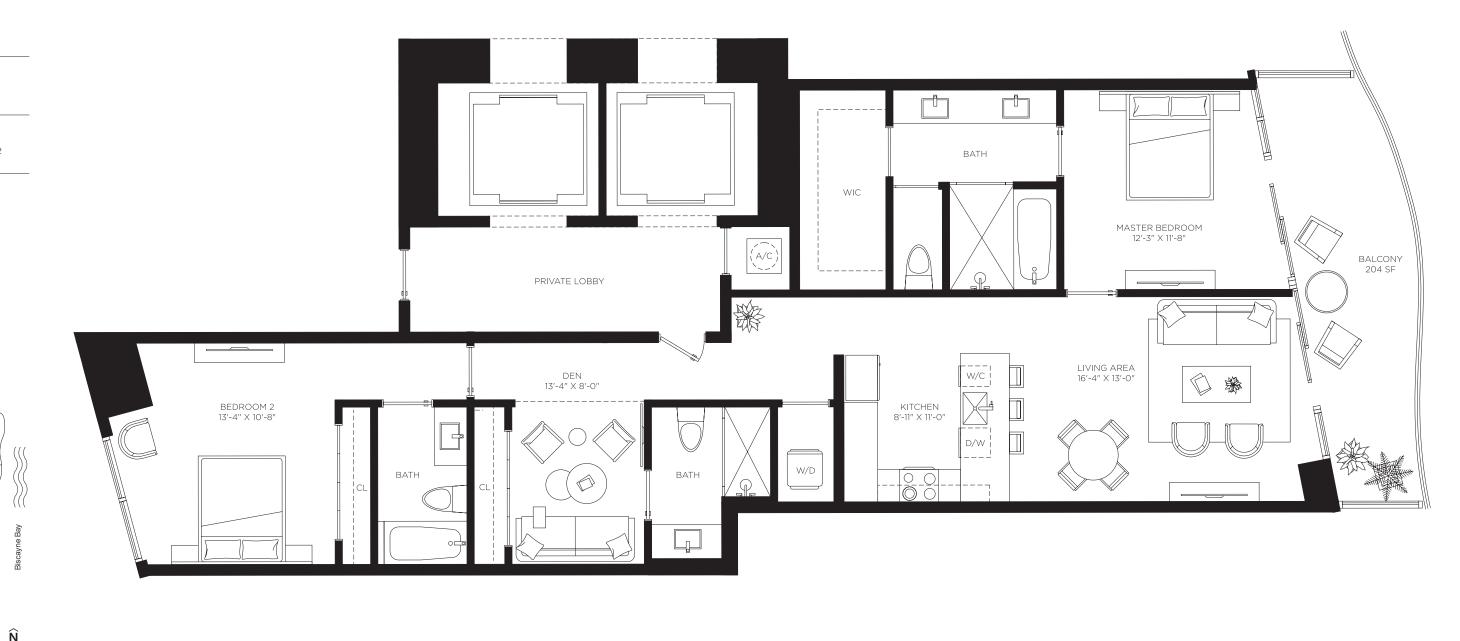

711 sf / 66 m<sup>2</sup>

**Outdoor Area** 281 sf / 26 m<sup>2</sup>

Total Area 925 sf / 92 m<sup>2</sup>

**RESIDENCES** 

by **B&B**TALIA

The Art of Italian Living Curated by Piero Lissoni

Floors 2 through 8