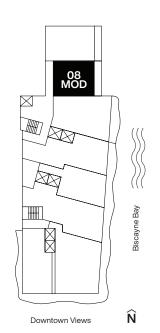

#### Casa 08MOD

Floors 9 through 10

2 Bedrooms 2.5 Bathrooms Den

# Casa Bella **RESIDENCES**

by **B&B**TALIA

The Art of Italian Living Curated by Piero Lissoni

AC Area

1,878 sf / 175 m<sup>2</sup>

**Outdoor Area** 181 sf / 17 m<sup>2</sup>

**Total Area** 2,059 sf / 191 m<sup>2</sup>

1st Floor

2<sup>nd</sup> Floor

CasaBellaResidences.com / info@CasaBellaResidences.com / 305-290-1008

Floors 2 through 46

2 Bedrooms 3 Bathrooms Den

AC Area

1,819 sf / 169 m<sup>2</sup>

**Outdoor Area** 199 sf / 18 m<sup>2</sup>

**Total Area** 2,018 sf / 187 m<sup>2</sup>

Downtown Views