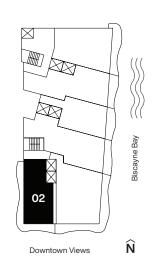

Floors 2 through 46

2 Bedrooms 2 Bathrooms

**AC Area** 1,303 sf / 121 m<sup>2</sup>

Outdoor Area 464 sf / 43 m<sup>2</sup>

**Total Area** 1,767 sf / 164 m<sup>2</sup>

**RESIDENCES** 

by **B&B**TALIA

The Art of Italian Living Curated by Piero Lissoni