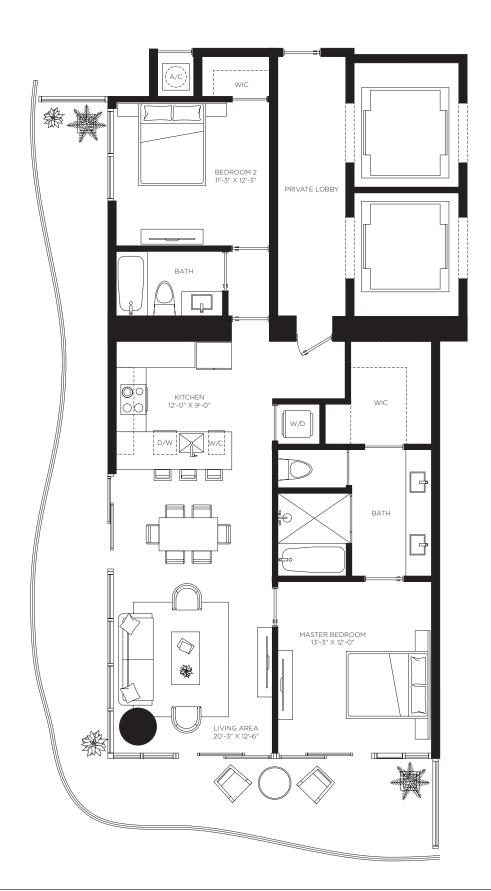

Floors 2 through 46

2 Bedrooms 2 Bathrooms

**AC Area** 1,303 sf / 121 m<sup>2</sup>

Outdoor Area 464 sf / 43 m<sup>2</sup>

**Total Area** 1,767 sf / 164 m<sup>2</sup>

**RESIDENCES** 

by **B&B**TALIA

The Art of Italian Living Curated by Piero Lissoni