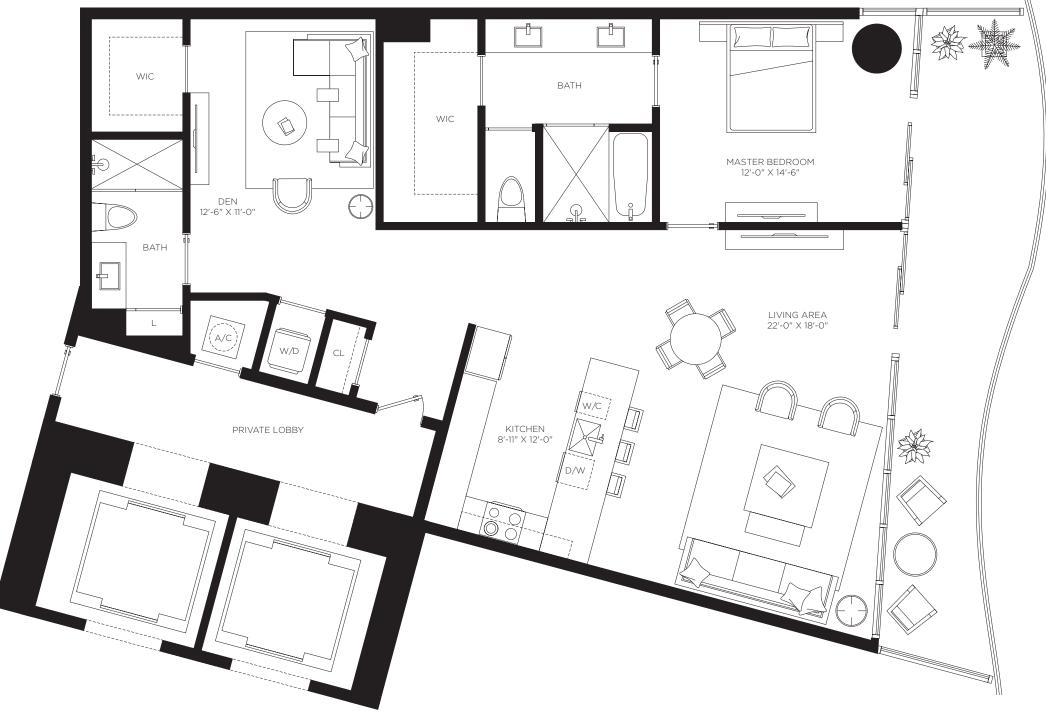

#### Casa 06MOD2

Floors 2 through 9

1 Bedroom
2 Bathrooms

AC Area

Den

1,595 sf / 148 m<sup>2</sup>

Outdoor Area

 $290 \text{ sf} / 27 \text{ m}^2$ 

**Total Area** 1,885 sf / 175 m<sup>2</sup>

RESIDENCES

by **B&B**TALIA

The Art of Italian Living Curated by Piero Lissoni

Floors 12 through 22

1 Bedroom

1 Bathroom

AC Area