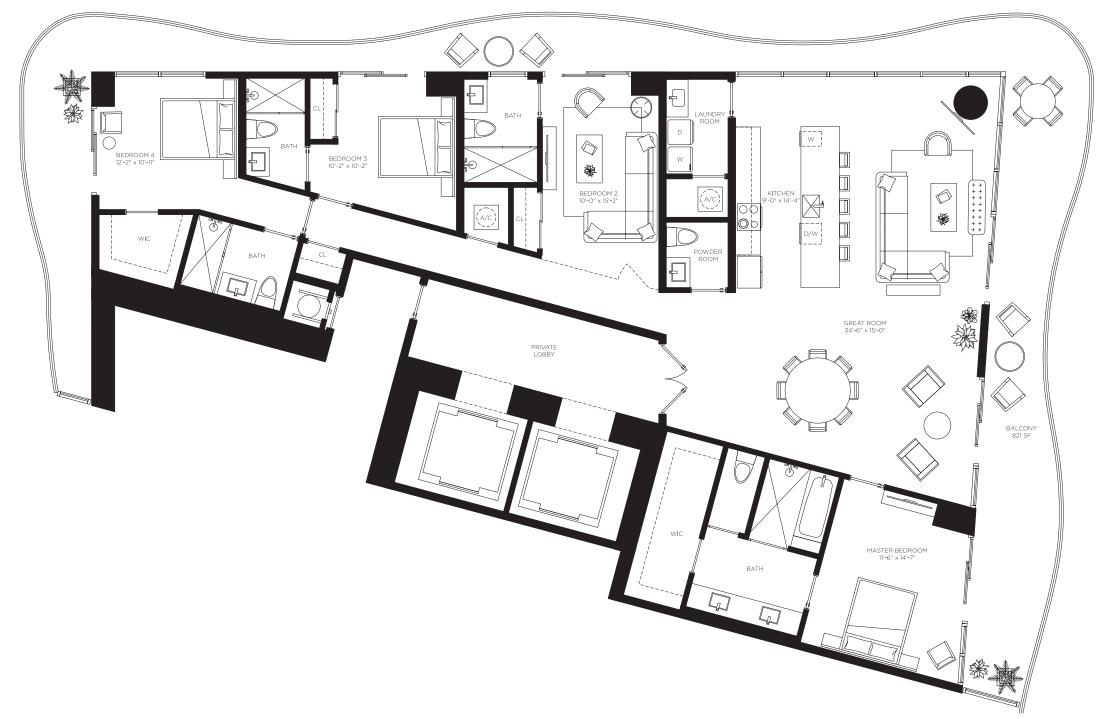

# Cielo Uno

Floors 48 through 51

3 Bedrooms 3.5 Bathrooms

AC Area 2,920 sf / 271 m<sup>2</sup>

**Outdoor Area** 879 sf / 82 m<sup>2</sup>

**Total Area** 3,799 sf / 353 m<sup>2</sup>

**RESIDENCES** 

by **B&B**TALIA

The Art of Italian Living Curated by Piero Lissoni

# Cielo Uno

Floors 48 through 51

3 Bedrooms 3.5 Bathrooms

AC Area 2,920 sf / 271 m<sup>2</sup>

**Outdoor Area** 879 sf / 82 m<sup>2</sup>

**Total Area** 3,799 sf / 353 m<sup>2</sup>

by **B&B**TALIA

The Art of Italian Living Curated by Piero Lissoni