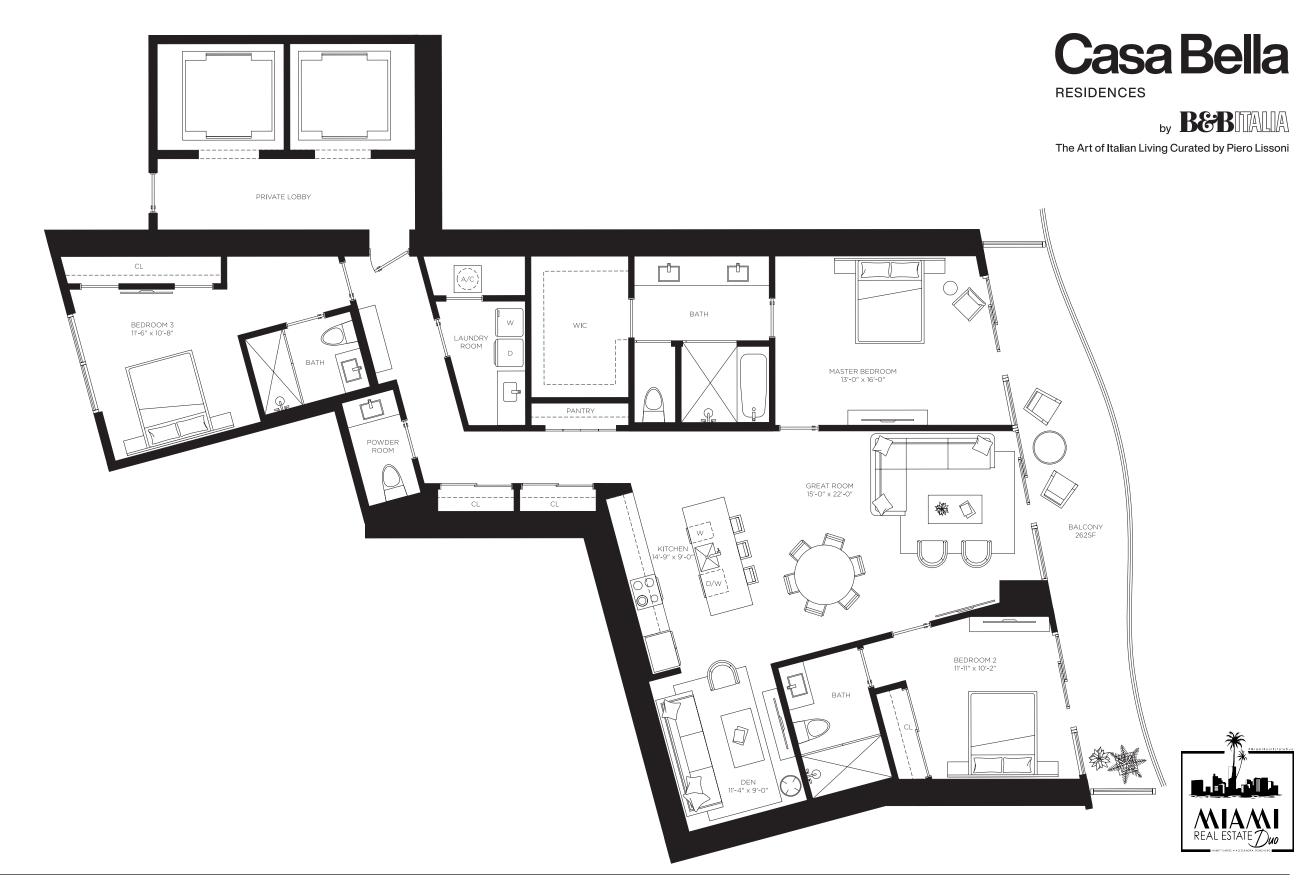

Floors 2 through 46

2 Bedrooms 3 Bathrooms Den

AC Area

1,819 sf / 169 m<sup>2</sup>

**Outdoor Area** 199 sf / 18 m<sup>2</sup>

**Total Area** 2,018 sf / 187 m<sup>2</sup>

Downtown Views