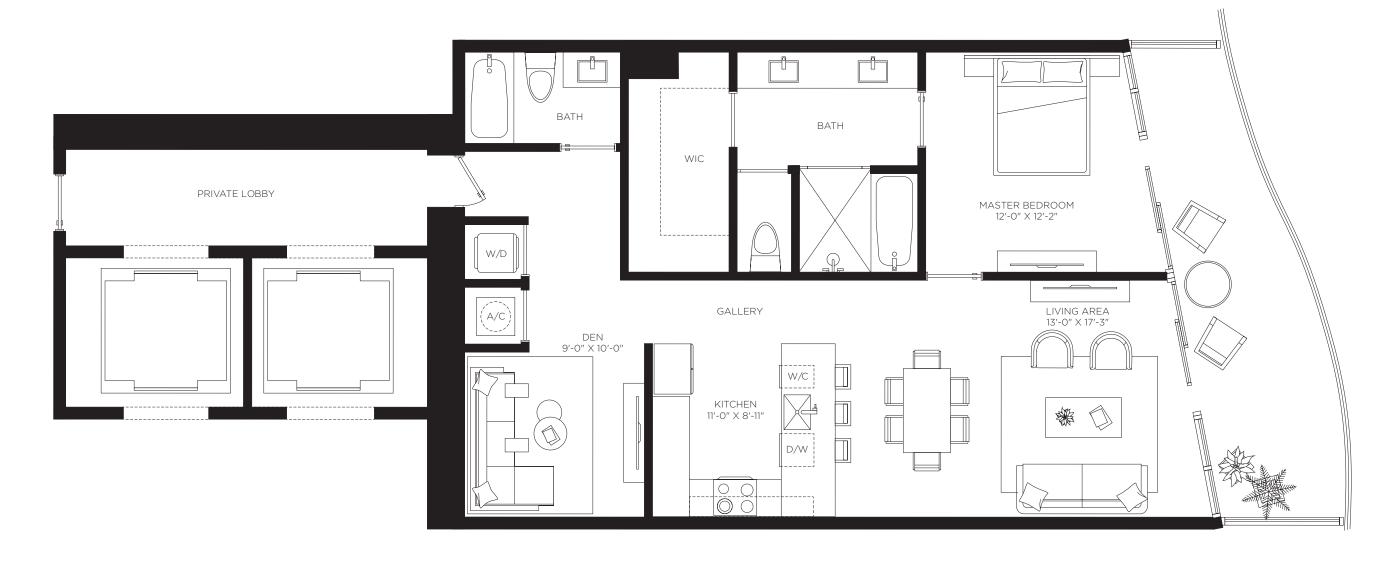

1 Bedrooms 2 Bathrooms Den

**AC Area** 1,060 sf / 98.5 m<sup>2</sup>

Outdoor Area 181 sf / 17 m<sup>2</sup>

**Total Area** 1,241 sf / 115 m<sup>2</sup>