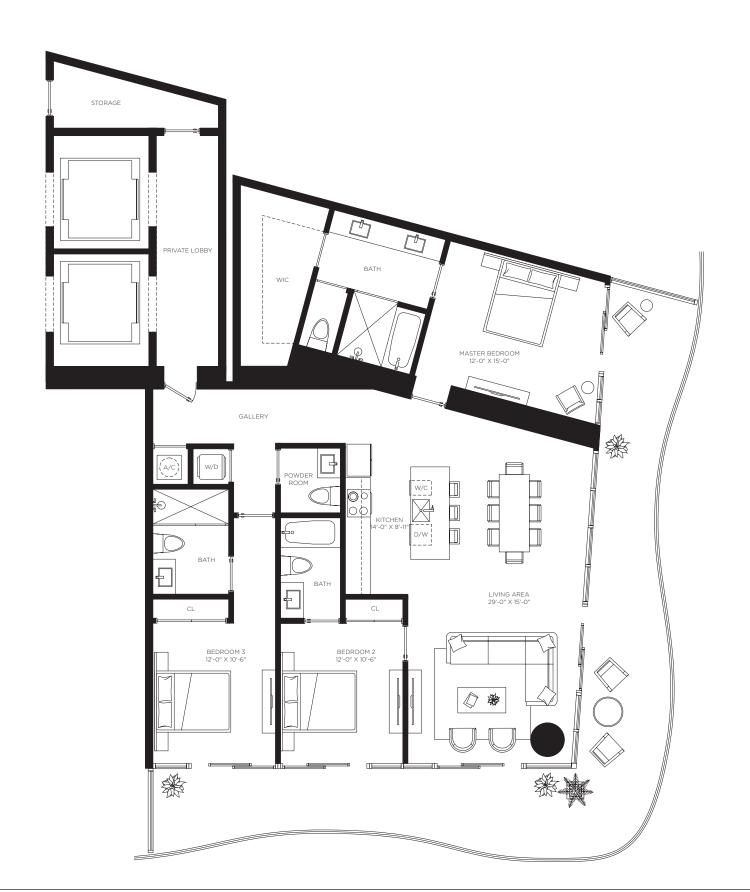

#### Casa 09MOD

1<sup>st</sup> Floor

Floors 9 through 10

Casa Bella

**RESIDENCES** 

by **B&B**TALIA

The Art of Italian Living Curated by Piero Lissoni

2 Bedrooms 3 Bathrooms Den

AC Area

2,053 sf / 191 m<sup>2</sup>

**Outdoor Area** 172 sf / 16 m<sup>2</sup>

**Total Area** 2,225 sf / 207 m<sup>2</sup>

2<sup>nd</sup> Floor

CasaBellaResidences.com / info@CasaBellaResidences.com / 305-290-1008