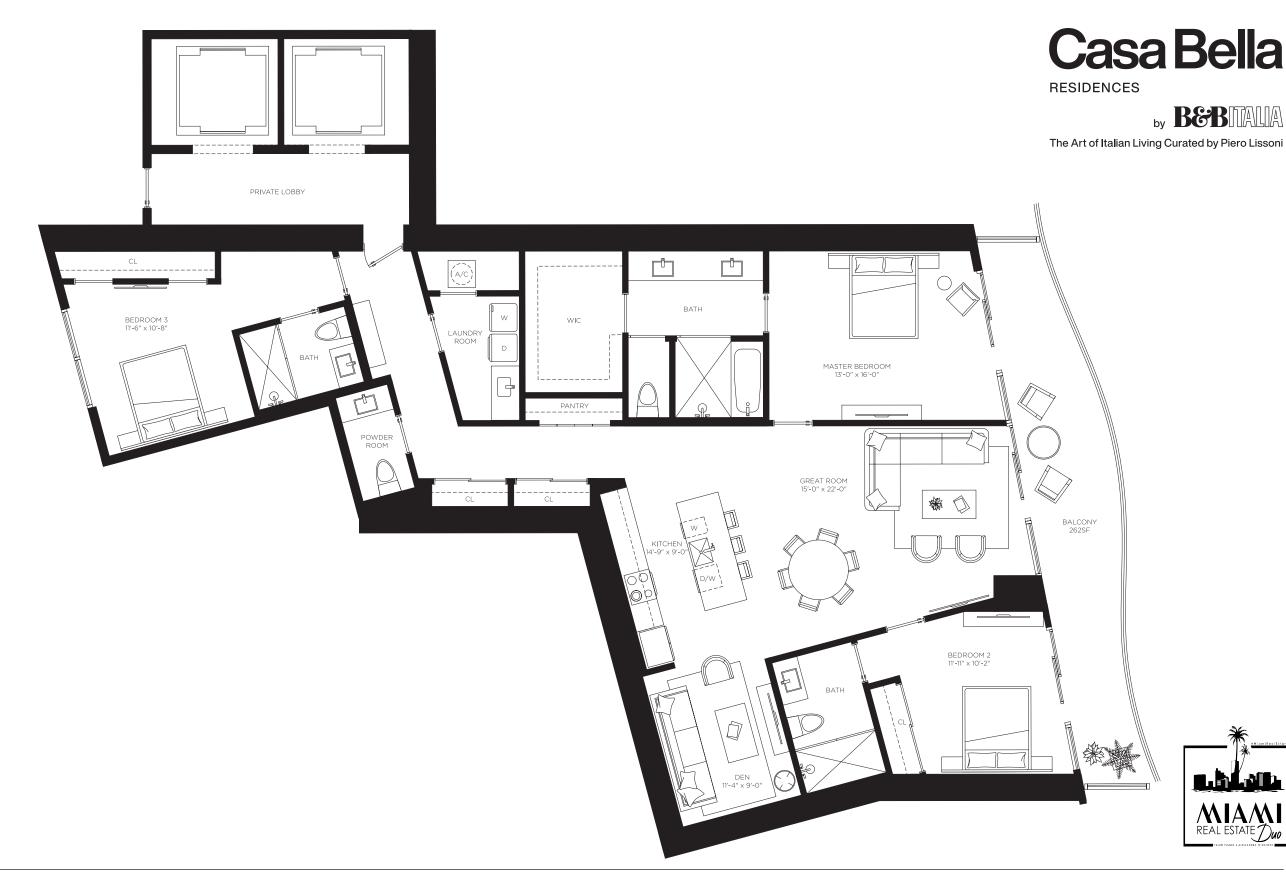

# Cielo Quattro

Floors 48 through 51

Casa Bella

**RESIDENCES** 

by **B&B**TALA

The Art of Italian Living Curated by Piero Lissoni

#### 4 Bedrooms 4.5 Bathrooms

AC Area 2,735 sf / 254 m<sup>2</sup>

**Outdoor Area** 

821 sf / 24 m<sup>2</sup>

**Total Area** 3,556 sf / 278 m<sup>2</sup>