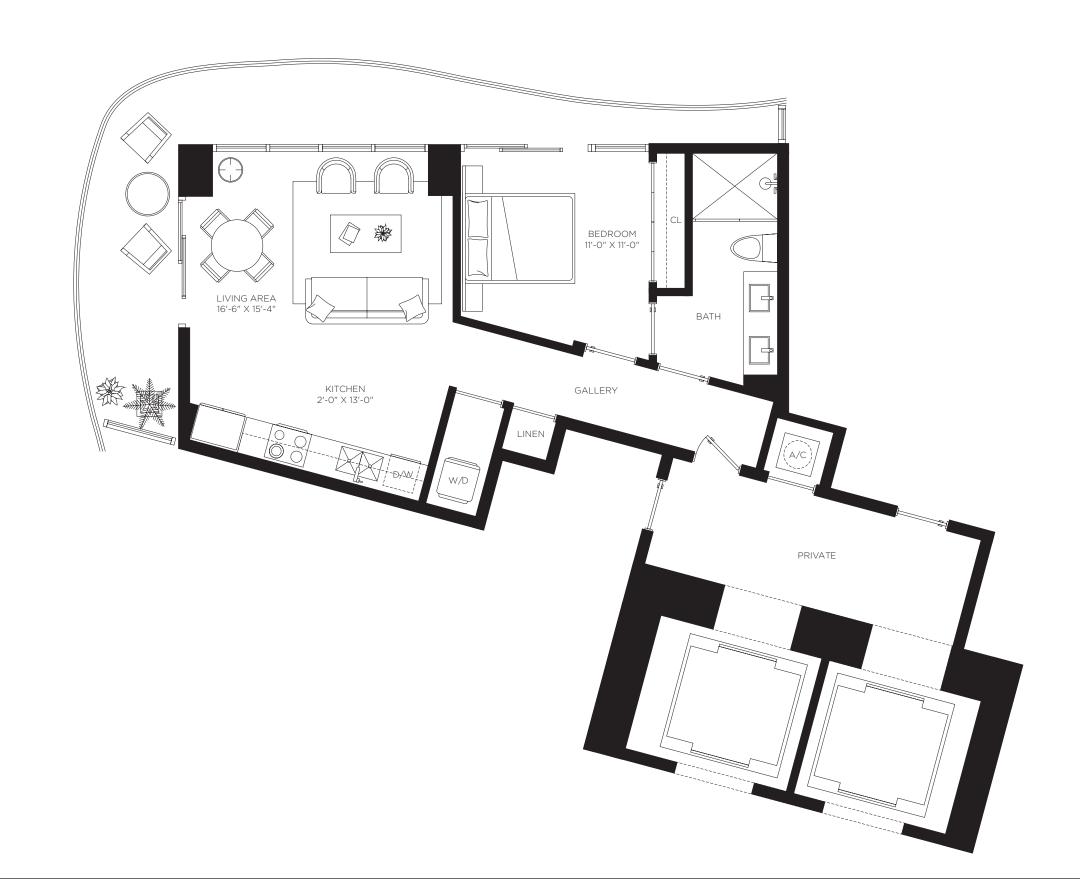

1 Bedrooms 2 Bathrooms Den

**AC Area** 1,060 sf / 98.5 m<sup>2</sup>

Outdoor Area 181 sf / 17 m<sup>2</sup>

**Total Area** 1,241 sf / 115 m<sup>2</sup>