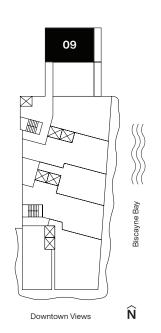

# Casa Bella

RESIDENCES

by **B&B**ITALIA

The Art of Italian Living Curated by Piero Lissoni

Floors 2 through 8

Casa Bella **RESIDENCES** 

by **B&B**TALIA

The Art of Italian Living Curated by Piero Lissoni

1 Bedrooms 2 Bathrooms Den

AC Area 1,190 sf / 111 m<sup>2</sup>

**Outdoor Area** 172 sf / 16 m<sup>2</sup>

**Total Area** 1,362 sf / 127 m<sup>2</sup>

CasaBellaResidences.com / info@CasaBellaResidences.com / 305-290-1008