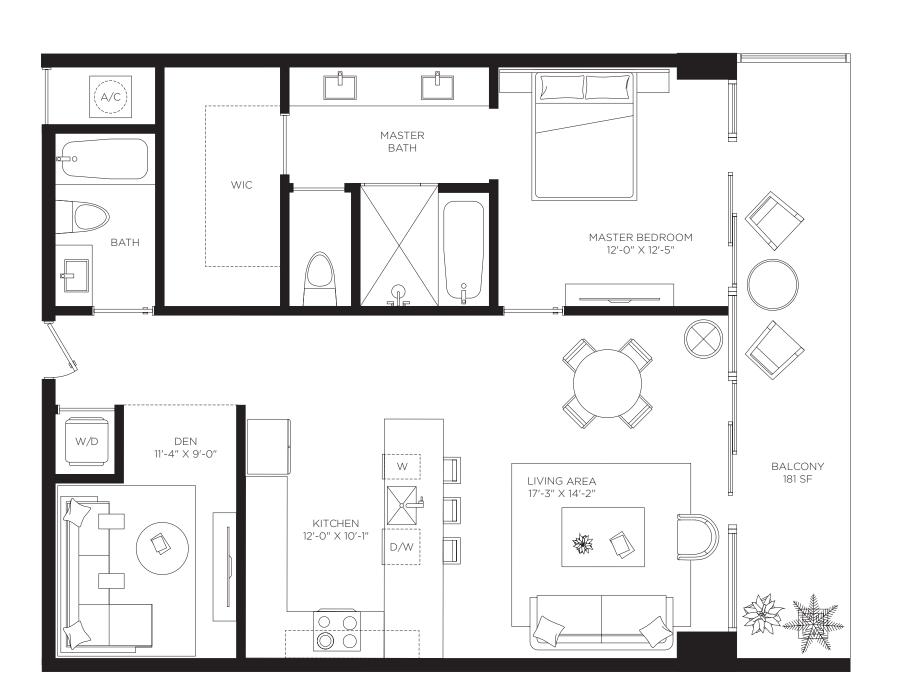

m<sup>2</sup>

Total Area 1,408 sf / 131 m<sup>2</sup>











#### Casa 06MOD2

Floors 2 through 9

1 Bedroom
2 Bathrooms

AC Area

Den

1,595 sf / 148 m<sup>2</sup>

Outdoor Area

 $290 \text{ sf} / 27 \text{ m}^2$ 

**Total Area** 1,885 sf / 175 m<sup>2</sup>









RESIDENCES

by **B&B**TALIA

The Art of Italian Living Curated by Piero Lissoni



Floors 12 through 22

1 Bedroom

1 Bathroom

AC Area

711 sf / 66 m<sup>2</sup>

**Outdoor Area** 281 sf / 26 m<sup>2</sup>

Total Area 925 sf / 92 m<sup>2</sup>









**RESIDENCES** 

by **B&B**TALIA

The Art of Italian Living Curated by Piero Lissoni





Floors 2 through 8

1 Bedrooms 2 Bathrooms Den

**AC Area** 1,060 sf / 98.5 m<sup>2</sup>

Outdoor Area 181 sf / 17 m<sup>2</sup>

**Total Area** 1,241 sf / 115 m<sup>2</sup>







# Casa Bella

RESIDENCES

by **B&B**ITALIA

The Art of Italian Living Curated by Piero Lissoni





Floors 2 through 8

Casa Bella **RESIDENCES** 

by **B&B**TALIA

The Art of Italian Living Curated by Piero Lissoni

1 Bedrooms 2 Bathrooms Den

AC Area 1,190 sf / 111 m<sup>2</sup>

**Outdoor Area** 172 sf / 16 m<sup>2</sup>

**Total Area** 1,362 sf / 127 m<sup>2</sup>







CasaBellaResidences.com / info@CasaBellaResidences.com / 305-290-1008





Floors 2 through 46

2 Bedrooms 2 Bathrooms

**AC Area** 1,303 sf / 121 m<sup>2</sup>

Outdoor Area 464 sf / 43 m<sup>2</sup>

**Total Area** 1,767 sf / 164 m<sup>2</sup>







**RESIDENCES** 

by **B&B**TALIA

The Art of Italian Living Curated by Piero Lissoni







Floors 2 through 46

2 Bedrooms 3 Bathrooms Den

AC Area

1,819 sf / 169 m<