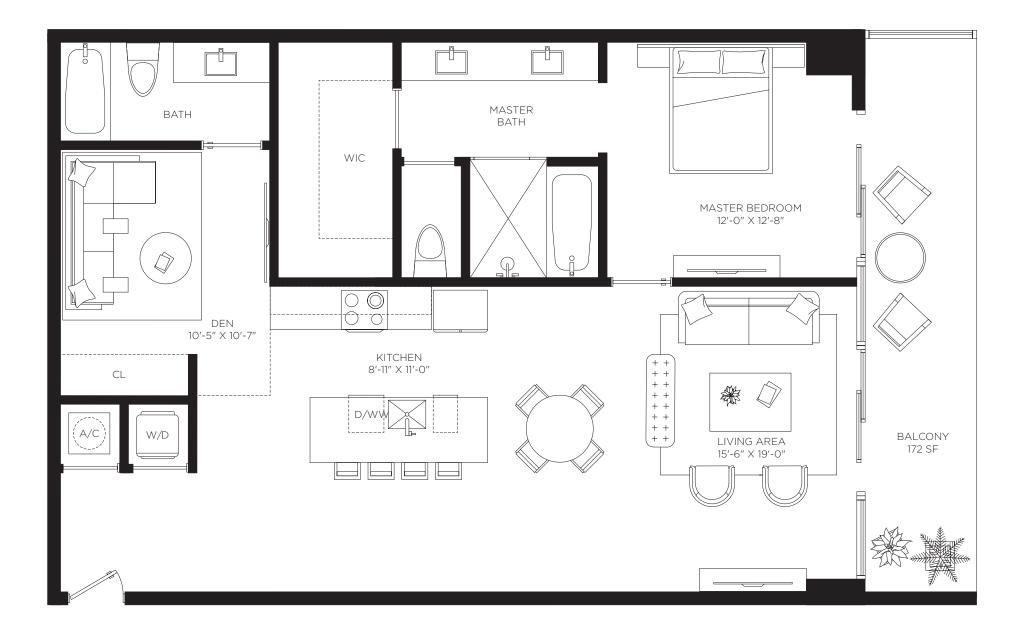

# Casa Bella

RESIDENCES

by **B&B**ITALIA

The Art of Italian Living Curated by Piero Lissoni

Floors 2 through 8

Casa Bella **RESIDENCES** 

by **B&B**TALIA

The Art of Italian Living Curated by Piero Lissoni

1 Bedrooms 2 Bathrooms Den

AC Area 1,190 sf / 111 m<sup>2</sup>

**Outdoor Area** 172 sf / 16 m<sup>2</sup>

**Total Area** 1,362 sf / 127 m<sup>2</sup>

CasaBellaResidences.com / info@CasaBellaResidences.com / 305-290-1008