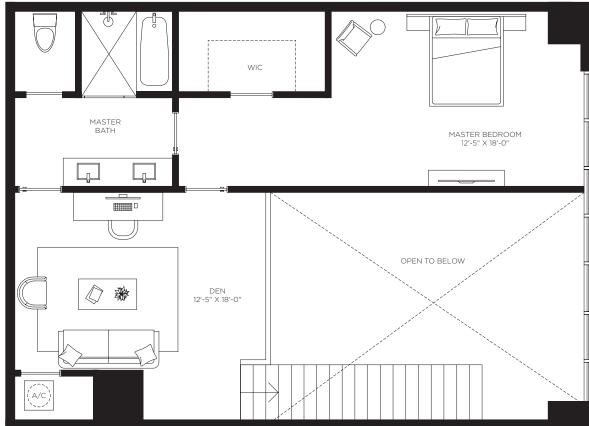

#### Casa 09MOD

1<sup>st</sup> Floor

Floors 9 through 10

Casa Bella

**RESIDENCES** 

by **B&B**TALIA

The Art of Italian Living Curated by Piero Lissoni

2 Bedrooms 3 Bathrooms Den

AC Area

2,053 sf / 191 m<sup>2</sup>

**Outdoor Area** 172 sf / 16 m<sup>2</sup>

**Total Area** 2,225 sf / 207 m<sup>2</sup>

2<sup>nd</sup> Floor

CasaBellaResidences.com / info@CasaBellaResidences.com / 305-290-1008

1st Floor

2<sup>nd</sup> Floor

CasaBellaResidences.com / info@CasaBellaResidences.com / 305-290-1008