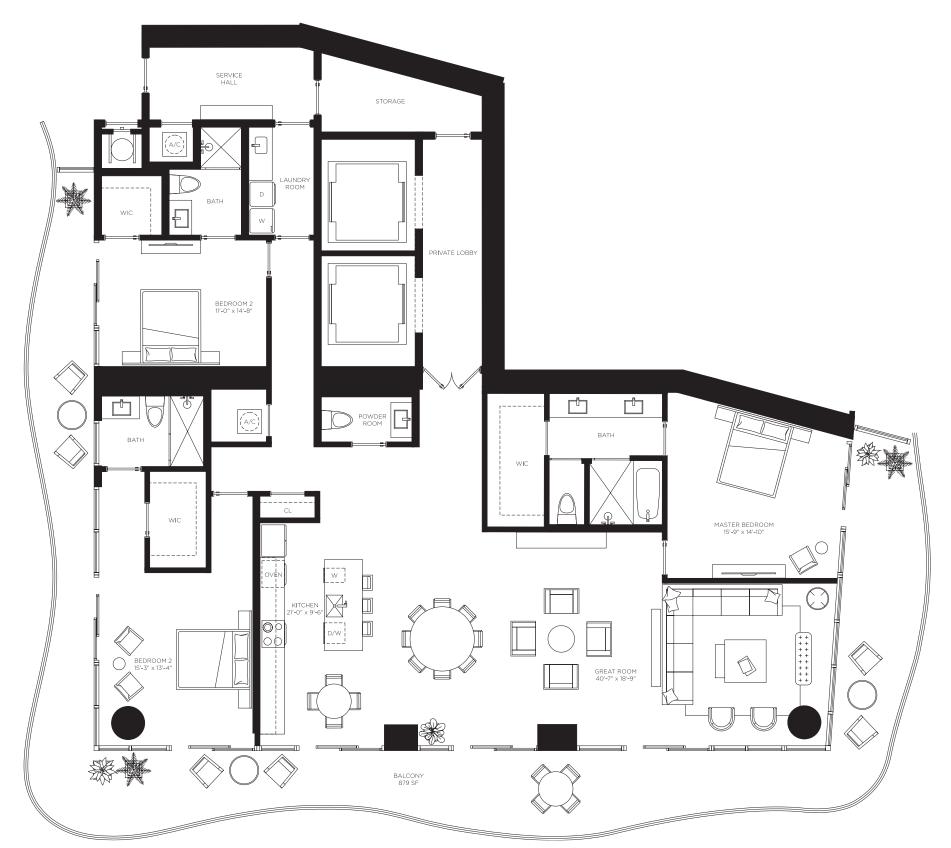

Floors 2 through 46

3 Bedrooms 3.5 Bathrooms

AC Area 1,953 sf / 182 m<sup>2</sup>

**Outdoor Area** 570 sf / 53 m<sup>2</sup>

Total Area 2,523 sf / 235 m<sup>2</sup>

**RESIDENCES** 

by **B&B**TALIA

The Art of Italian Living Curated by Piero Lissoni