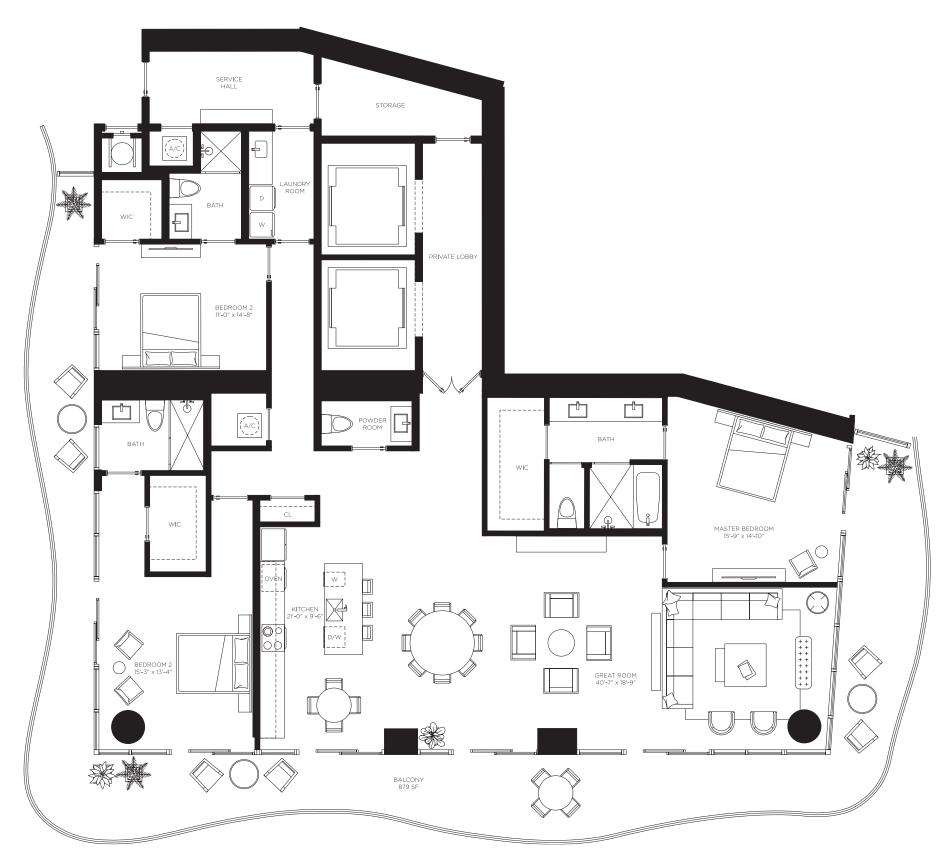

# Cielo Uno

Floors 48 through 51

3 Bedrooms 3.5 Bathrooms

AC Area 2,920 sf / 271 m<sup>2</sup>

**Outdoor Area** 879 sf / 82 m<sup>2</sup>

**Total Area** 3,799 sf / 353 m<sup>2</sup>

**RESIDENCES** 

by **B&B**TALIA

# Cielo Uno

Floors 48 through 51

3 Bedrooms 3.5 Bathrooms

AC Area 2,920 sf / 271 m<sup>2</sup>

**Outdoor Area** 879 sf / 82 m<sup>2</sup>

**Total Area** 3,799 sf / 353 m<sup>2</sup>

by **B&B**TALIA

The Art of Italian Living Curated by Piero Lissoni