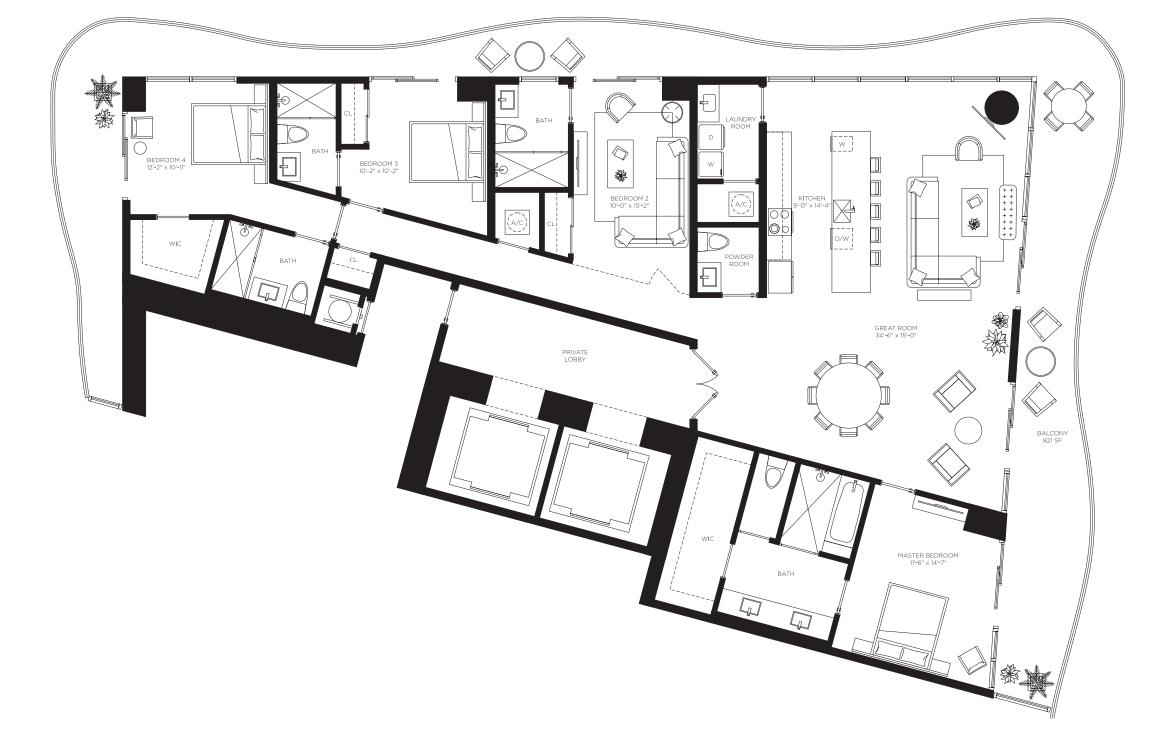

#### 4 Bedrooms 4.5 Bathrooms

AC Area 2,735 sf / 254 m<sup>2</sup>

**Outdoor Area** 

821 sf / 24 m<sup>2</sup>

**Total Area** 3,556 sf / 278 m<sup>2</sup>