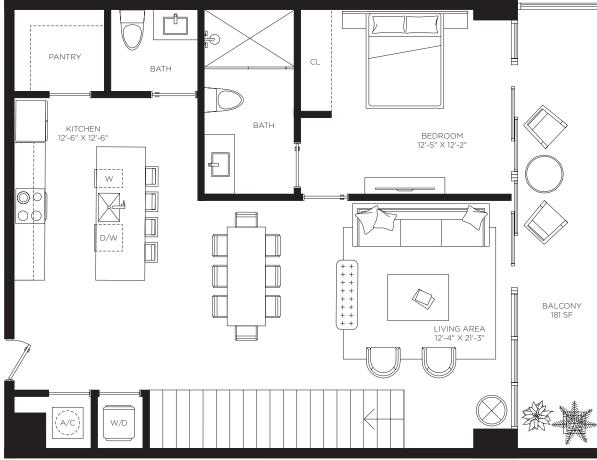

#### Casa 08MOD

Floors 9 through 10

2 Bedrooms 2.5 Bathrooms Den

# Casa Bella **RESIDENCES**

by **B&B**TALIA

The Art of Italian Living Curated by Piero Lissoni

AC Area

1,878 sf / 175 m<sup>2</sup>

**Outdoor Area** 181 sf / 17 m<sup>2</sup>

**Total Area** 2,059 sf / 191 m<sup>2</sup>

1st Floor

2<sup>nd</sup> Floor

CasaBellaResidences.com / info@CasaBellaResidences.com / 305-290-1008