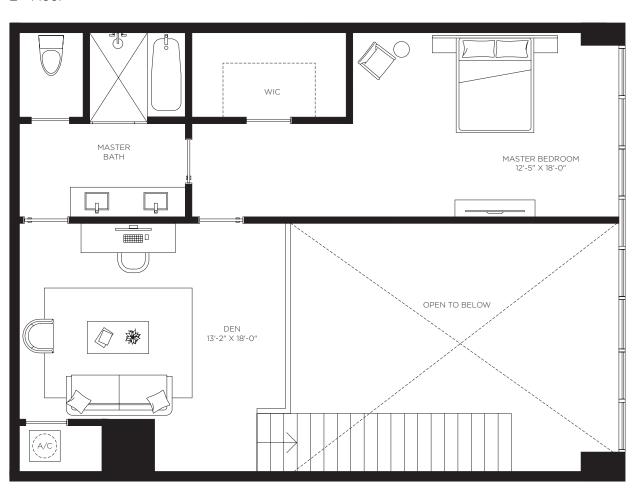

#### Casa 08MOD

Floors 9 through 10

2 Bedrooms 2.5 Bathrooms Den

# Casa Bella **RESIDENCES**

by **B&B**TALIA

The Art of Italian Living Curated by Piero Lissoni

AC Area

1,878 sf / 175 m<sup>2</sup>

**Outdoor Area** 181 sf / 17 m<sup>2</sup>

**Total Area** 2,059 sf / 191 m<sup>2</sup>

1st Floor

2<sup>nd</sup> Floor

CasaBellaResidences.com / info@CasaBellaResidences.com / 305-290-1008