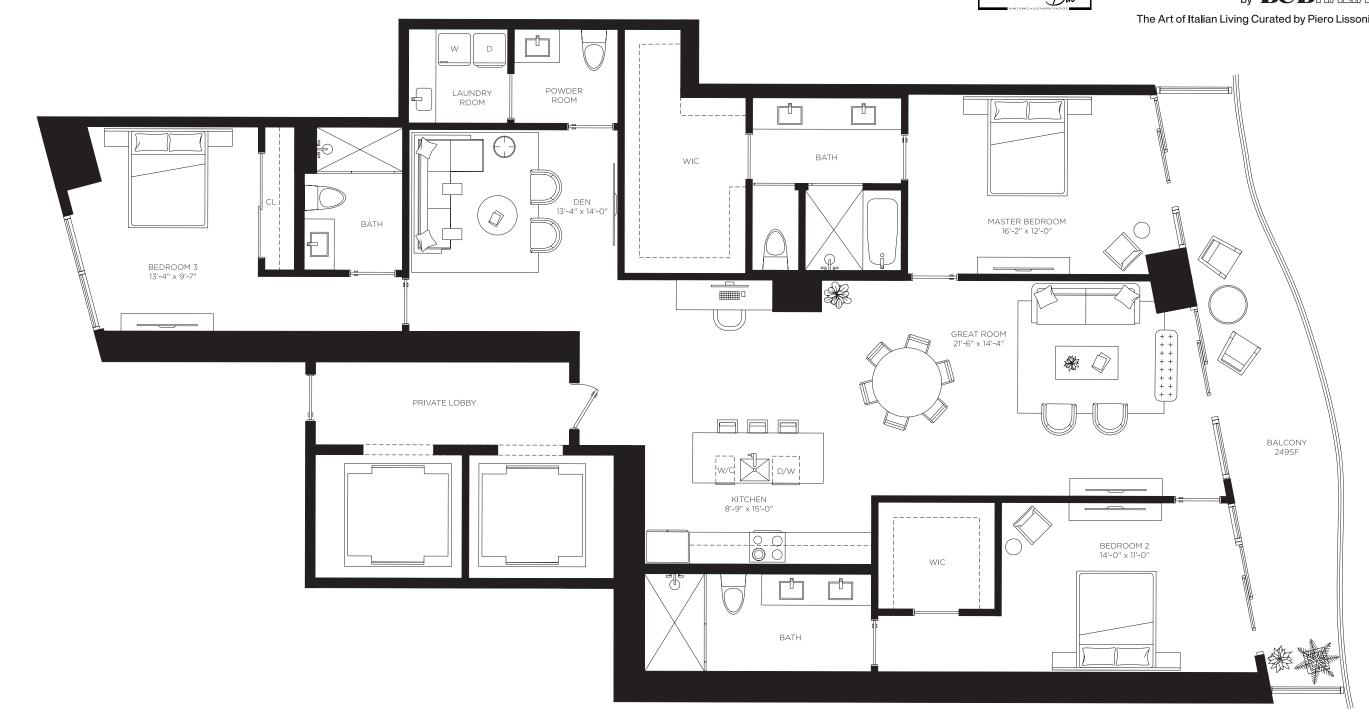

Floors 2 through 46

2 Bedrooms 3 Bathrooms Den

AC Area

1,819 sf / 169 m<sup>2</sup>

**Outdoor Area** 199 sf / 18 m<sup>2</sup>

**Total Area** 2,018 sf / 187 m<sup>2</sup>

Downtown Views