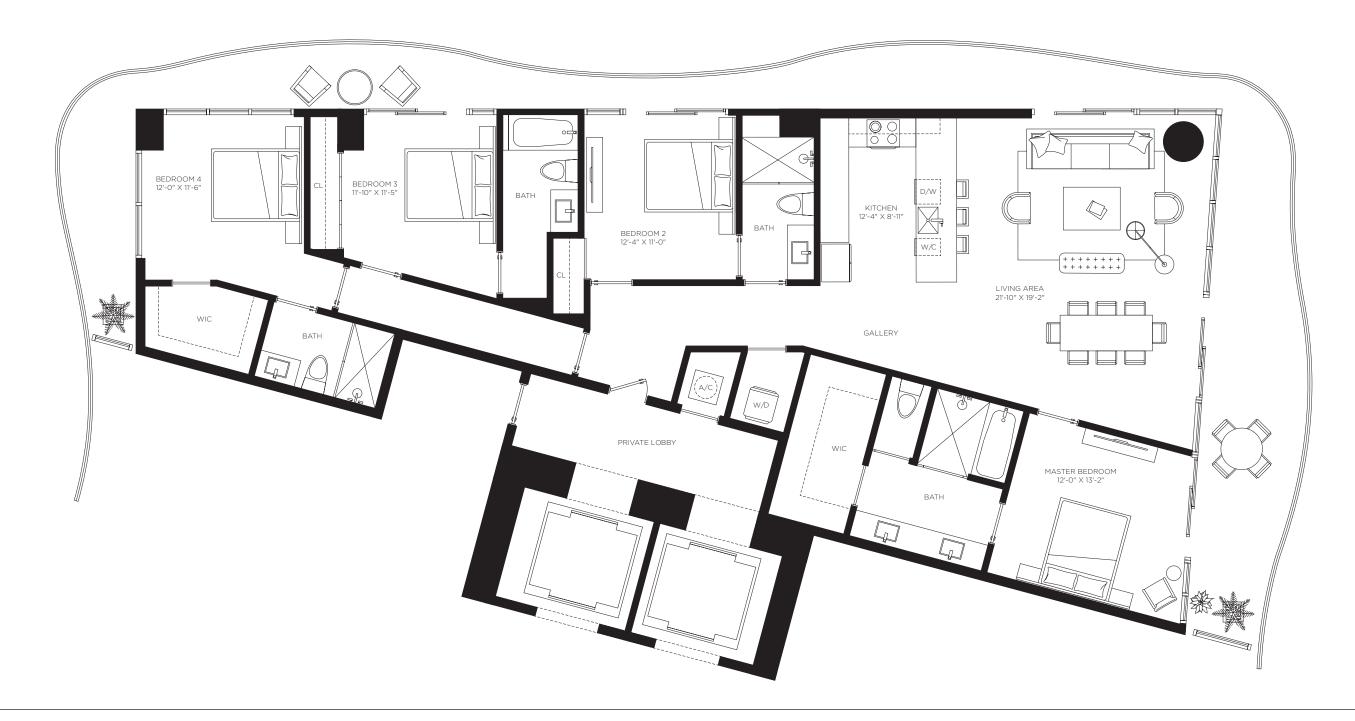

Floors 23 through 47

Casa Bella

by **B&B**TALIA

The Art of Italian Living Curated by Piero Lissoni

**RESIDENCES** 

4 Bedrooms 4 Bathrooms

AC Area 2,187 sf / 203 m<sup>2</sup>

**Outdoor Area** 722 sf / 67 m<sup>2</sup>

Total Area 2,909 sf / 270 m<sup>2</sup>