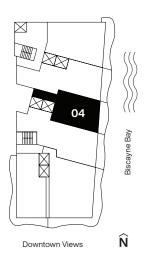

1 Bedrooms 2 Bathrooms Den

**AC Area** 1,060 sf / 98.5 m<sup>2</sup>

Outdoor Area 181 sf / 17 m<sup>2</sup>

**Total Area** 1,241 sf / 115 m<sup>2</sup>