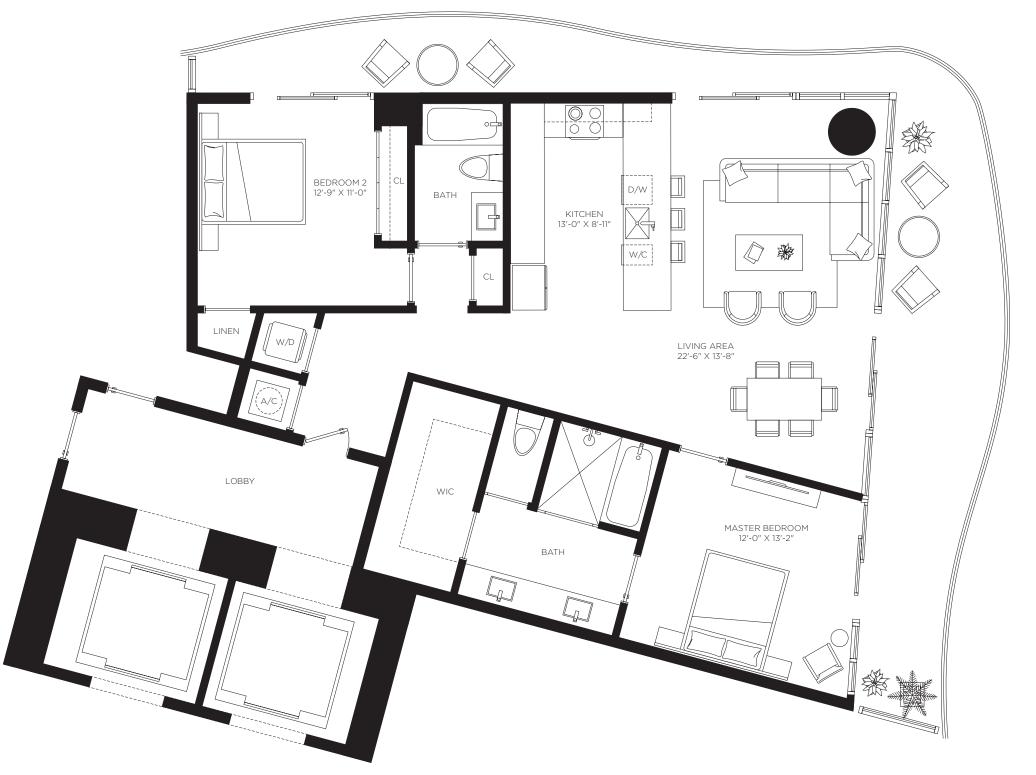

#### Casa 06MOD2

Floors 2 through 9

1 Bedroom
2 Bathrooms

AC Area

Den

1,595 sf / 148 m<sup>2</sup>

Outdoor Area

 $290 \text{ sf} / 27 \text{ m}^2$ 

**Total Area** 1,885 sf / 175 m<sup>2</sup>

RESIDENCES

by **B&B**TALIA

The Art of Italian Living Curated by Piero Lissoni

Floors 12 through 22

1 Bedroom

1 Bathroom

AC Area