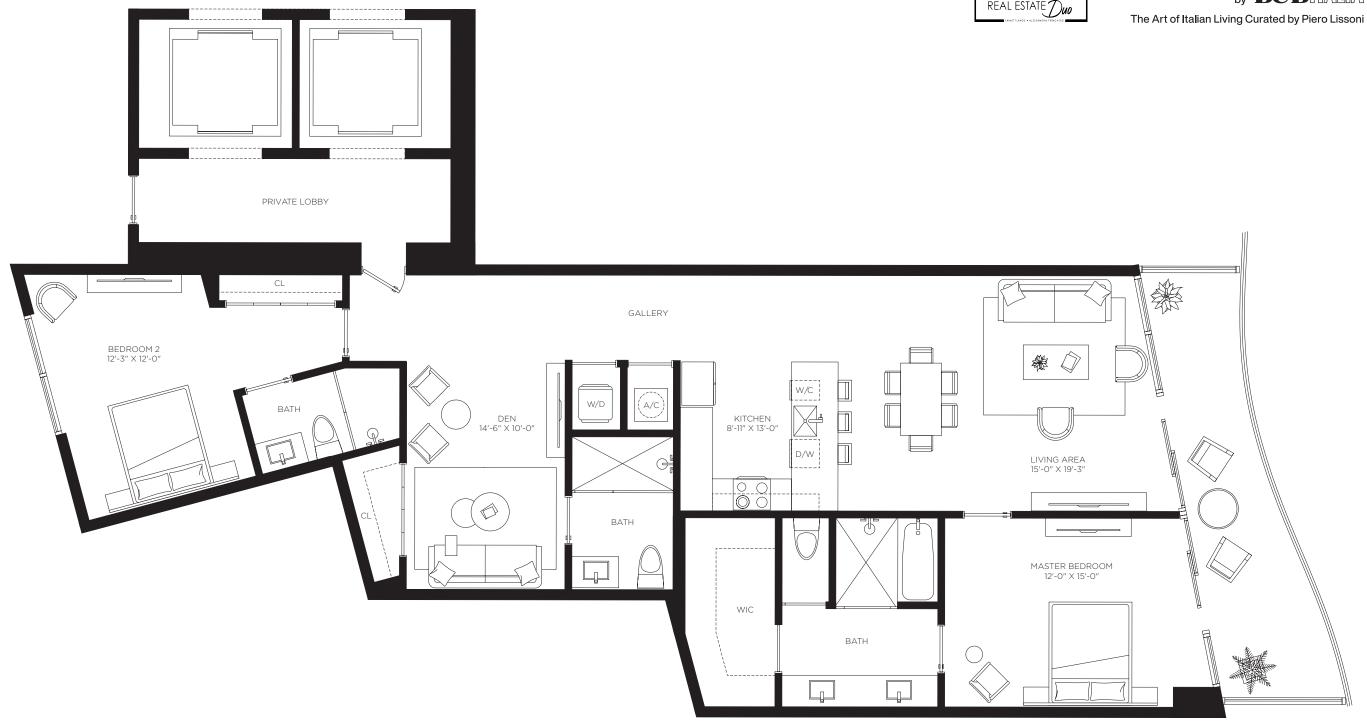

Floors 2 through 46

2 Bedrooms 3 Bathrooms Den

AC Area

1,819 sf / 169 m<sup>2</sup>

**Outdoor Area** 199 sf / 18 m<sup>2</sup>

**Total Area** 2,018 sf / 187 m<sup>2</sup>

Downtown Views