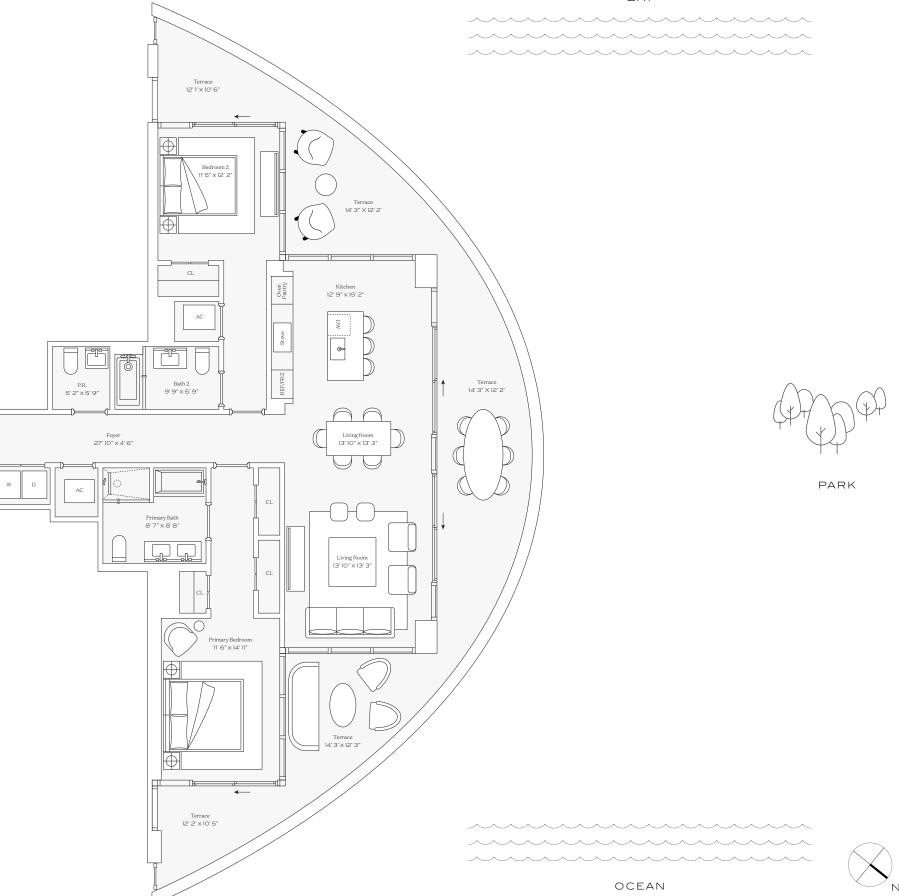

#### Residence Ol ALT Floors 12-24

INTERIOR: 2,178 SQ. FT. 202 SQ. M. BALCONY: 908 SQ. FT. 94 SQ. M. TOTAL: 3,086 SQ. FT. 286 SQ. M.

> 3 BEDROOMS 3 BATHROOMS POWDER ROOM PRIVATE TERRACE

#### 305-520-7974 | FIVEPARK.COM

This condominium is being developed by TCH 500 Alton, LLC, a Florida limited liability company ("Developer"), which has a limited right to use the trademarked names and logos of Terra. Any and all statements, disclosures and/or tey presentations shall be deemed made by Developer and not by Terra and you agree to look solely to Developer (and not to Terra and/or its affiliates) with respect to any and all statements, disclosures and/or representations shall be deemed made by Developer and not by Terra and you agree to look solely to Developer (and not to Terra and/or its affiliates) with respect to any and all statements, disclosures and/or tey presentations of the developer. For correct representations, make reference to this brochure and to the documents required by section 718.503, Florida statutes, to be furnished by a developer to a buyer or lessee. These materials are not intended to be an offer to sell, or solicitation to buy a unit in the condominium. Such an offering circular) for the condominium and no statements should be relied upon unless made in the prospectus or in the applicable purchase agreement. In no event shall any solicitation, offer or sale of a unit in the condominium and no statements required by the Developer. All rights reserved. Unauthorized reproduction, display or other dissemination of such materials is strictly prohibited and constitutes copyright infringement. No real estate broker are or shall be binding on the Developer. An oagreements with, deposits paid to or other arrangements with deposits paid to or other are or other dissemination of such materials is strictly prohibited to make any representations or other statements regarding the projects, and no agreements with, deposits paid to or other arrangements with deposits paid to or other statements regarding the projects, and no agreements with, deposits paid to or other arrangements and with any real estate broker are or shall be binding on the Developer.

The Park Residences

Floorplate Levels 12-24

This condominium is being developed by TCH 500 Alton, LLC, a Florida limited liability company ("Developer"), which has a limited right to use the trademarked names and logos of Terra. Any and all statements, disclosures and/or tey fewerand not by Terra and you agree to look solely to Developer (and not to Terra and/or its affiliates) with respect to any and all statements, disclosures and/or representations shall be deemed made by Developer and not by Terra and you agree to look solely to Developer (and not to Terra and/or its affiliates) with respect to any and all matters relating to the marketing and/or development of the Condominium and with respect to the sales of units in the Condominium. Oral representations of the developer. For correct representations, make reference to this brochure and to the documents required by section 718.503, Florida statutes, to be furnished by a developer to a buyer or lessee. These materials are not intended to be an offer to sell, or solicitation to buy a unit in the condominium. Such an offering circular) for the condominium and no statements should be relied upon unless made in the prospectus or in the applicable purchase agreement. In no event shall any solicitation, offer or sale of a unit in the condominium and no statements events and on statements are copyright infringement. No real estate broker is authorized to make any representations or other dissemination of such materials is strictly prohibited and constitutes copyright infringement. No real estate broker is authorized to make any representations or other statements regarding the projects, and no agreements with, deposits paid to or other arrangements with deposits paid to or other are or shall be binding on the Developer.