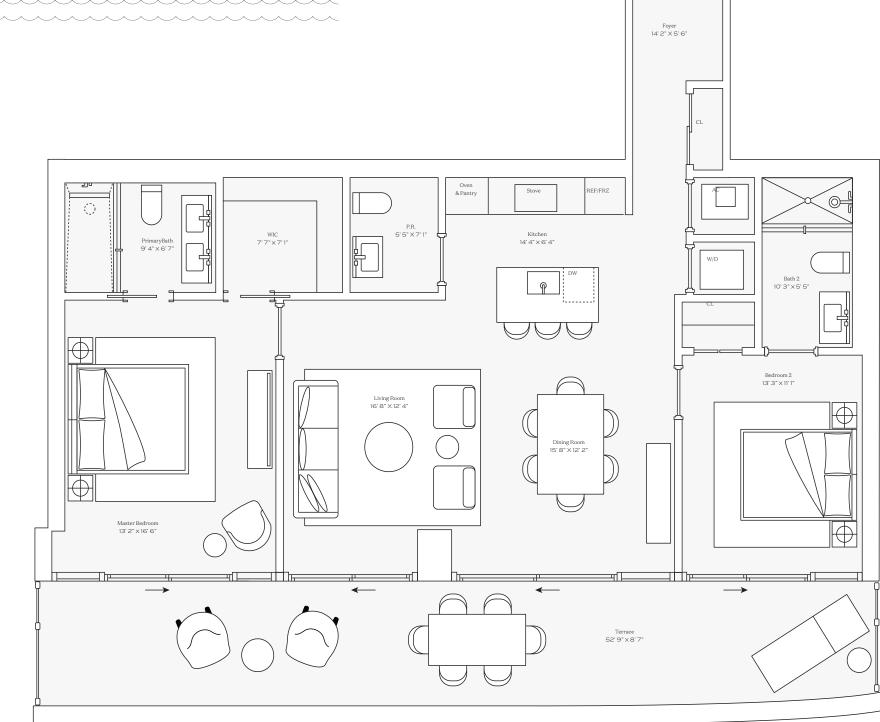

## Residence Ol

INTERIOR: 2,178 SQ. FT. 202 SQ. M. BALCONY: 908 SQ. FT. 84 SQ. M. TOTAL: 3,086 SQ. FT. 286 SQ. M.

> 3 BEDROOMS 3 BATHROOMS POWDER ROOM PRIVATE TERRACE