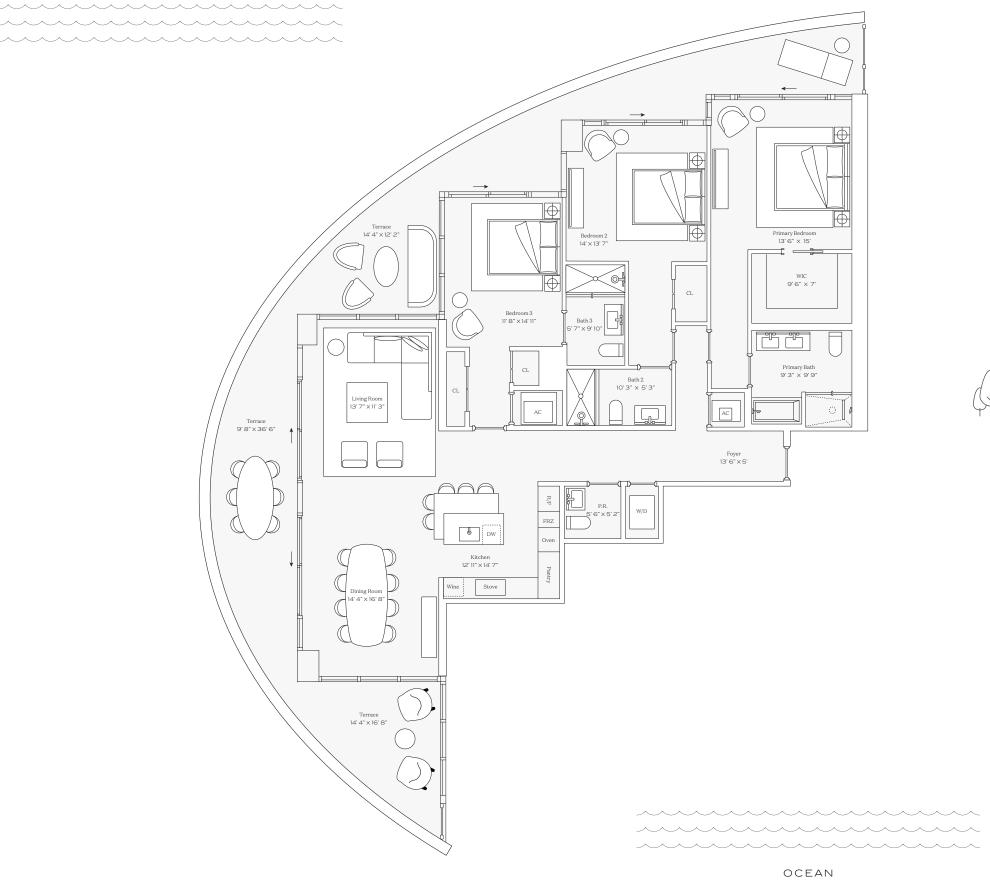

# The Park Residences

## Residence 02

INTERIOR: 1,357 SQ. FT. 126 SQ. M. BALCONY: 279 SQ. FT. 25 SQ. M. TOTAL: 1,636 SQ. FT. 151 SQ. M.

> 2 BEDROOMS 2 BATHROOMS POWDER ROOM PRIVATE TERRACE

\_\_\_\_\_