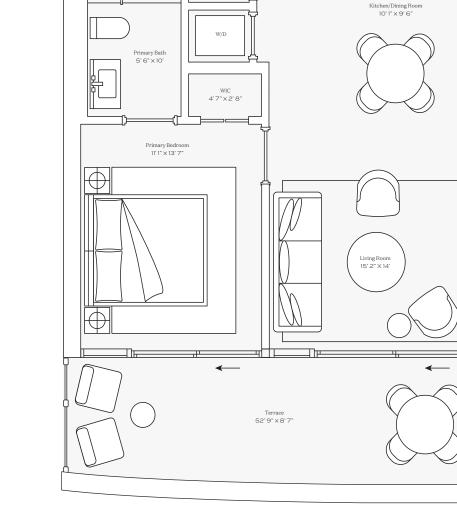

# Residence 05

INTERIOR: 1,516 SQ FT. 140 SQ. M. BALCONY: 818 SQ. FT. 76 SQ. M. TOTAL: 2,334 SQ. FT. 216 SQ. M.

> 2 BEDROOMS 2 BATHROOMS POWDER ROOM PRIVATE TERRACE