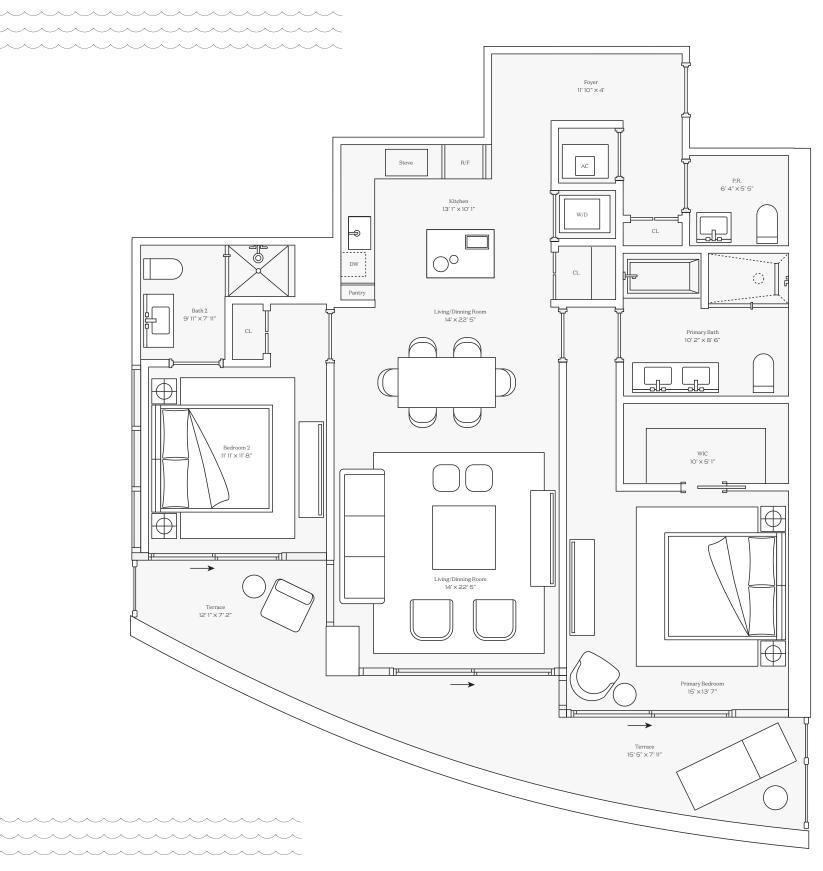

# The Park Residences

#### Residence Ol ALT Floors 12-24

INTERIOR: 2,178 SQ. FT. 202 SQ. M. BALCONY: 908 SQ. FT. 94 SQ. M. TOTAL: 3,086 SQ. FT. 286 SQ. M.

> 3 BEDROOMS 3 BATHROOMS POWDER ROOM PRIVATE TERRACE