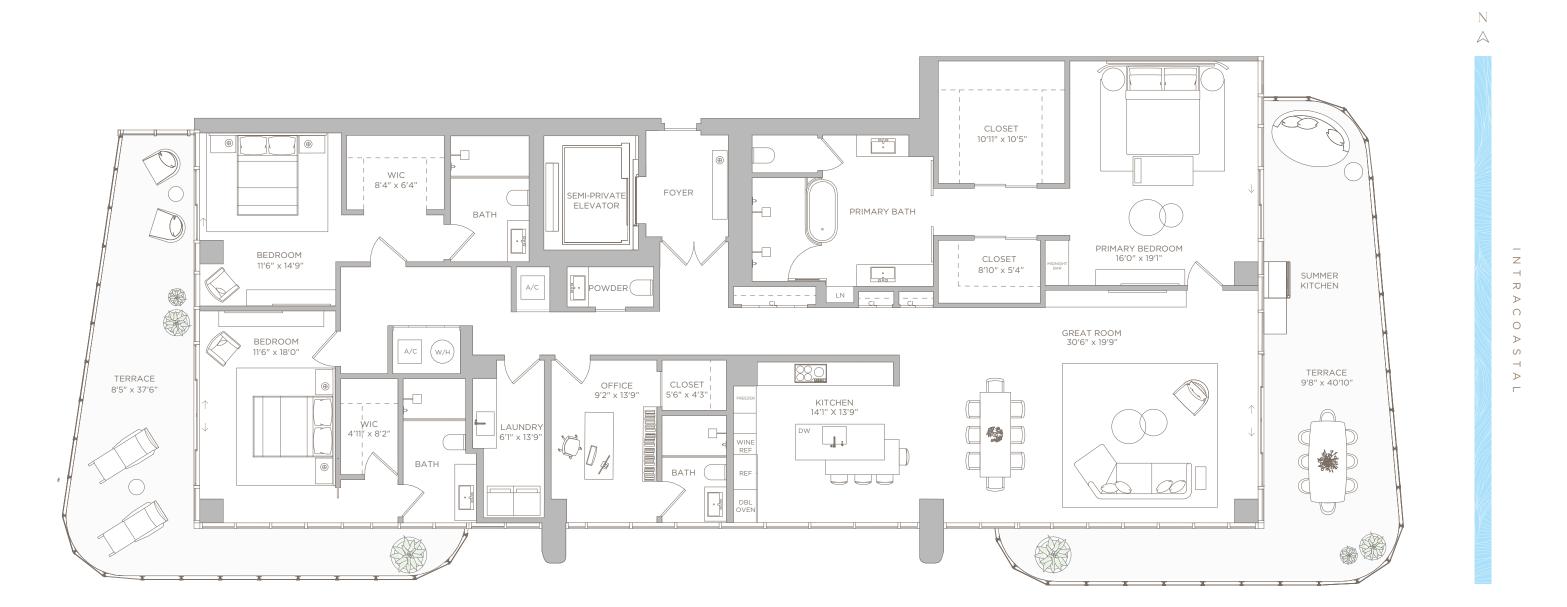

# **RESIDENCE 04**

LEVELS 7-16

LIVING BALCO

TOTAL

3 BEDROOMS + OFFICE | 4.5 BATHS

### THE TRUE NATURE OF LIVING

12 ORAL REPRESENTATIONS CANNOT BE RELIED UPON AS CORRECTLY STATING THE REPRESENTATIONS OF THE DEVELOPER. FOR CORRECT REPRESENTATIONS, MAKE REFERENCE TO THIS BROCHURE AND TO THE DOCUMENTS REQUIRED BY SECTION 718.503, FLORIDA STATUTES, TO BE FURNISHED BY A DEVELOPER TO A BUYER OR LESSEE.

| G AREA: | 3,185 SQ FT | 296 M <sup>2</sup>    |
|---------|-------------|-----------------------|
| ONY:    | 881 SQ FT   | 81.85 M <sup>2</sup>  |
| .:      | 4,066 SQ FT | 377.74 M <sup>2</sup> |