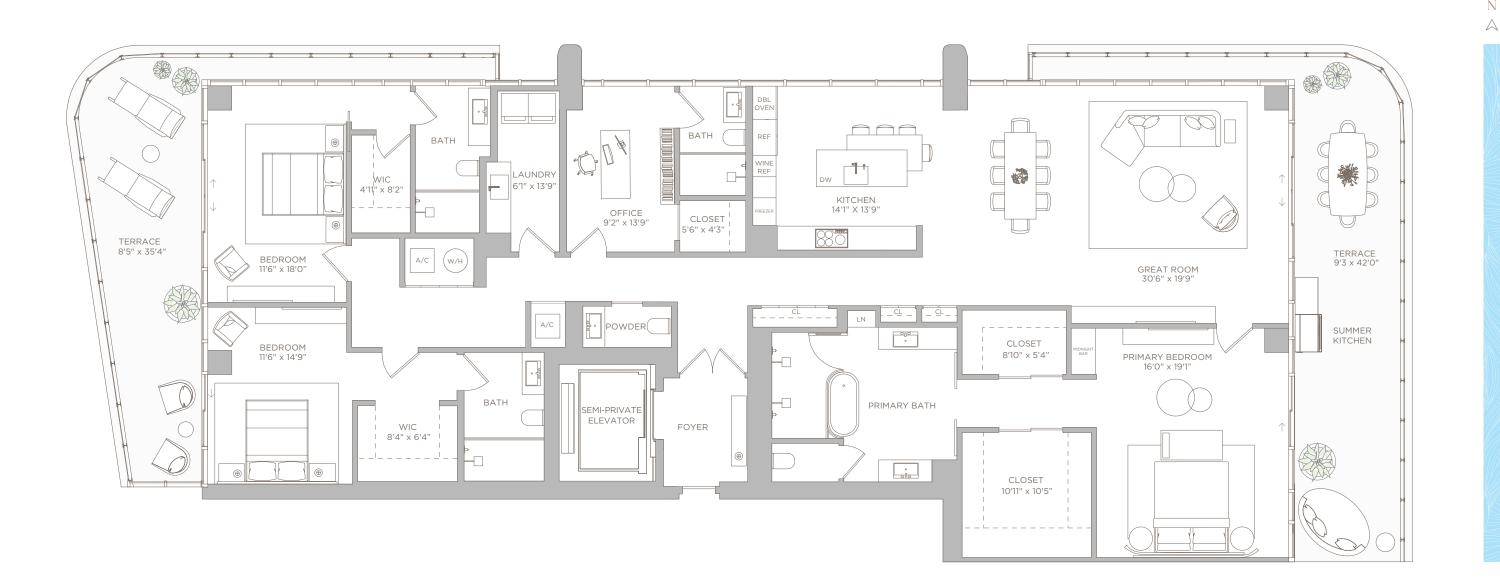

# **RESIDENCE 01**

LEVELS 7-16

LIVING BALCC

TOTAL

3 BEDROOMS + OFFICE | 4.5 BATHS

| G AREA: | 3,185 SQ FT | 296 M <sup>2</sup>    |
|---------|-------------|-----------------------|
| ONY:    | 881 SQ FT   | 81.85 M <sup>2</sup>  |
| .:      | 4,066 SQ FT | 377.74 M <sup>2</sup> |