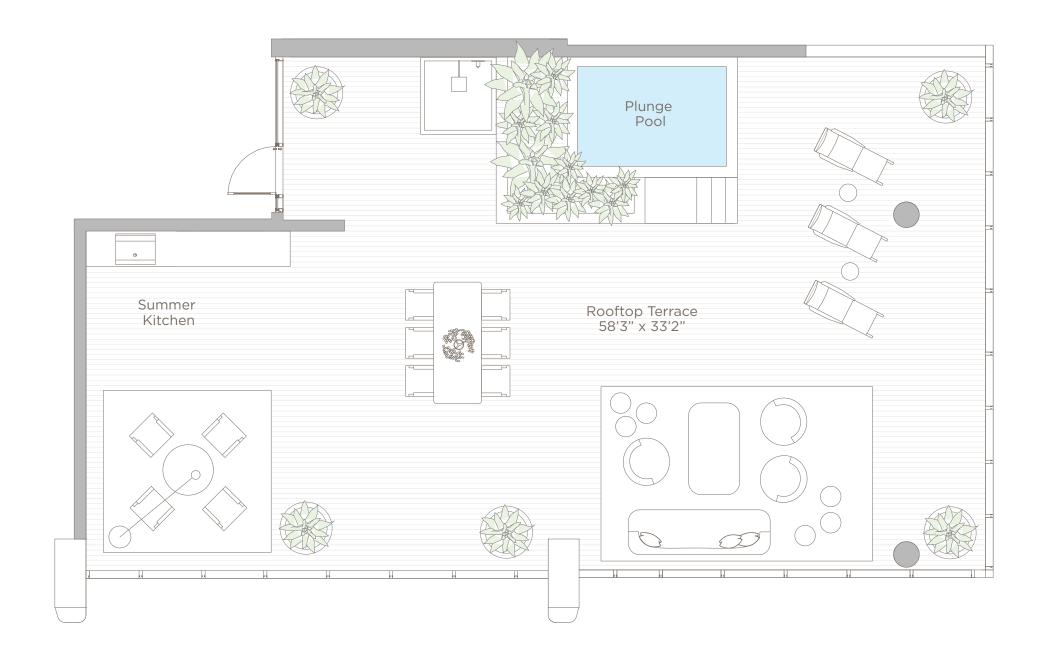

# **PENTHOUSE 02**

ROOFTOP

ROOF

| TOP: | 1,556 | SQ FT | 144.56 M <sup>2</sup> |
|------|-------|-------|-----------------------|
|      |       |       |                       |

-