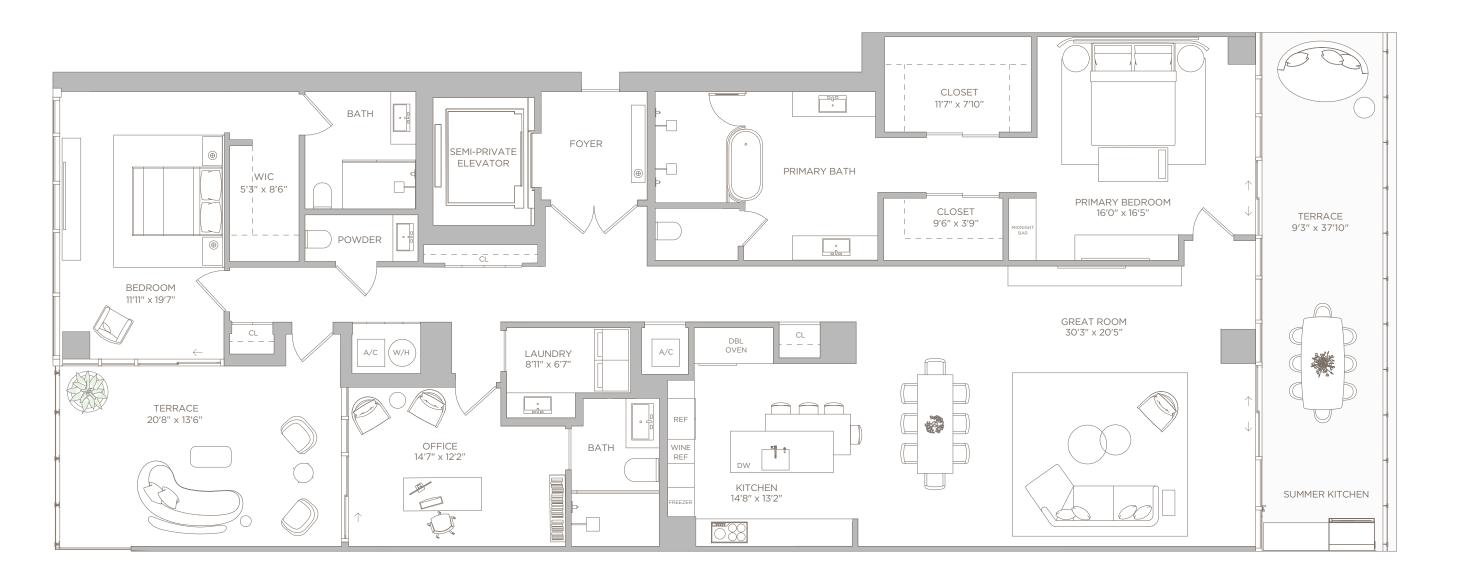

# **RESIDENCE 04**

LEVELS 7-16

LIVING BALCO

TOTAL

3 BEDROOMS + OFFICE | 4.5 BATHS

| G AREA: | 3,185 SQ FT | 296 M <sup>2</sup>    |
|---------|-------------|-----------------------|
| ONY:    | 881 SQ FT   | 81.85 M <sup>2</sup>  |
| .:      | 4,066 SQ FT | 377.74 M <sup>2</sup> |