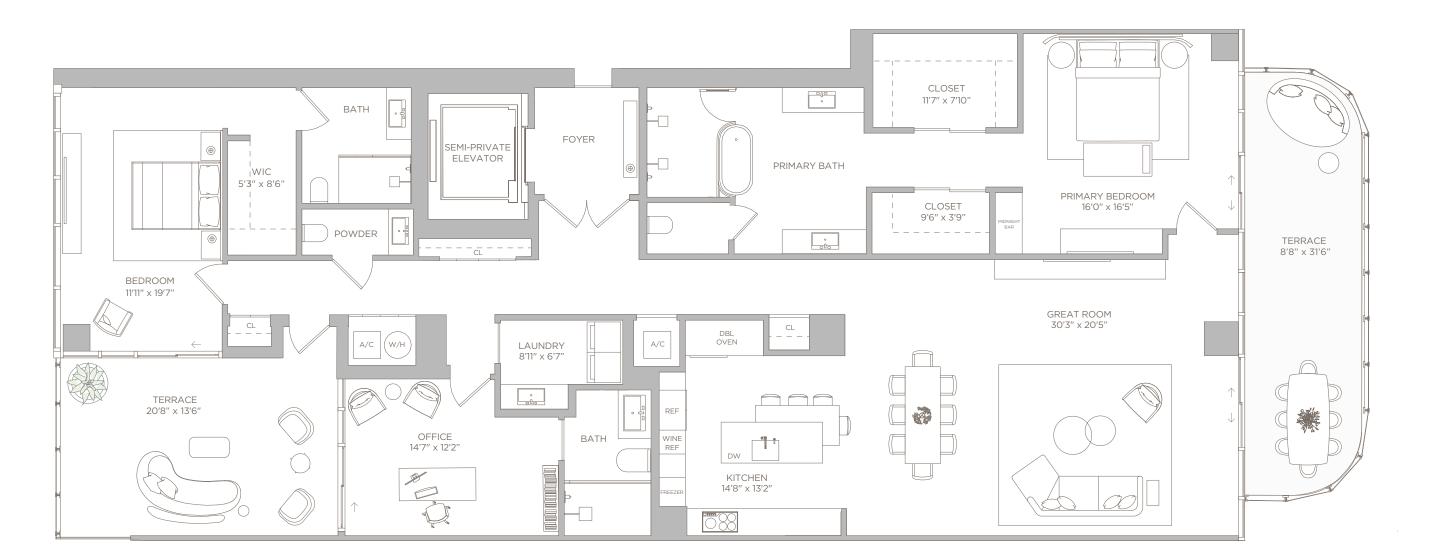

# **RESIDENCE 01**

LEVELS 7-16

LIVING BALCC

TOTAL

3 BEDROOMS + OFFICE | 4.5 BATHS

| G AREA: | 3,185 SQ FT | 296 M <sup>2</sup>    |
|---------|-------------|-----------------------|
| ONY:    | 881 SQ FT   | 81.85 M <sup>2</sup>  |
| .:      | 4,066 SQ FT | 377.74 M <sup>2</sup> |