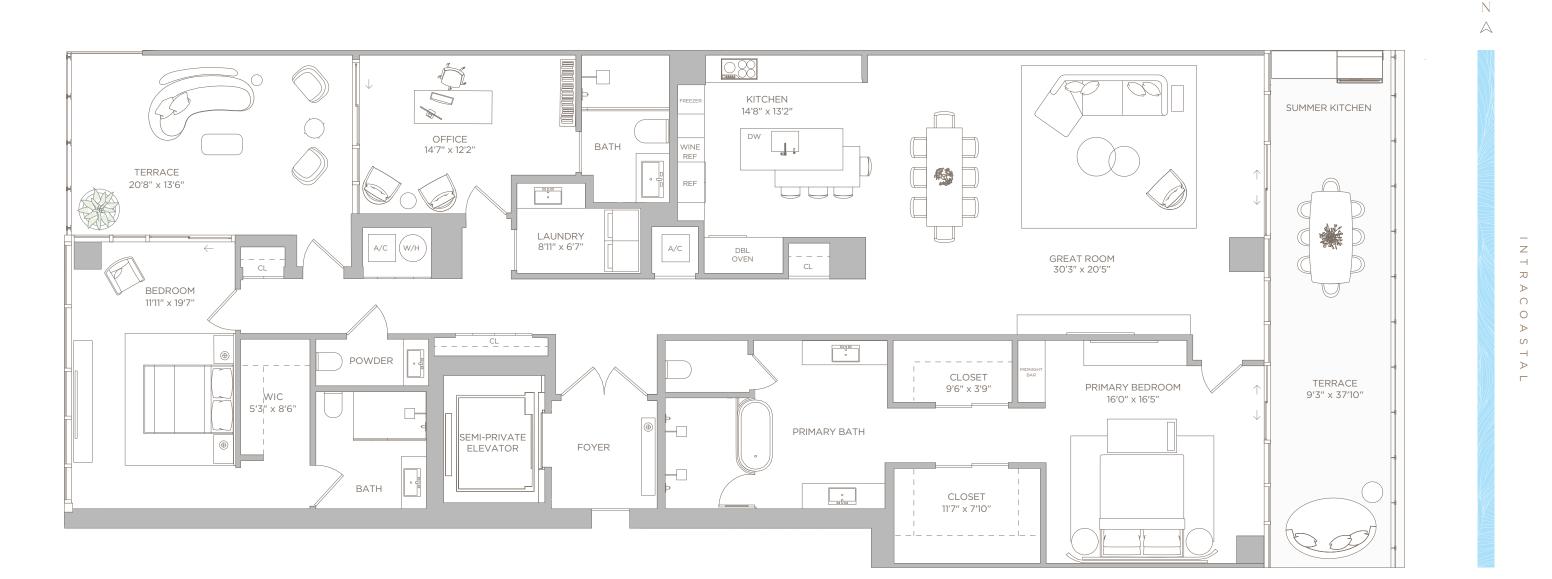

# **RESIDENCE 01**

LEVELS 7-16

LIVING BALCC

TOTAL

3 BEDROOMS + OFFICE | 4.5 BATHS

| G AREA: | 3,185 SQ FT | 296 M <sup>2</sup>    |
|---------|-------------|-----------------------|
| ONY:    | 881 SQ FT   | 81.85 M <sup>2</sup>  |
| .:      | 4,066 SQ FT | 377.74 M <sup>2</sup> |