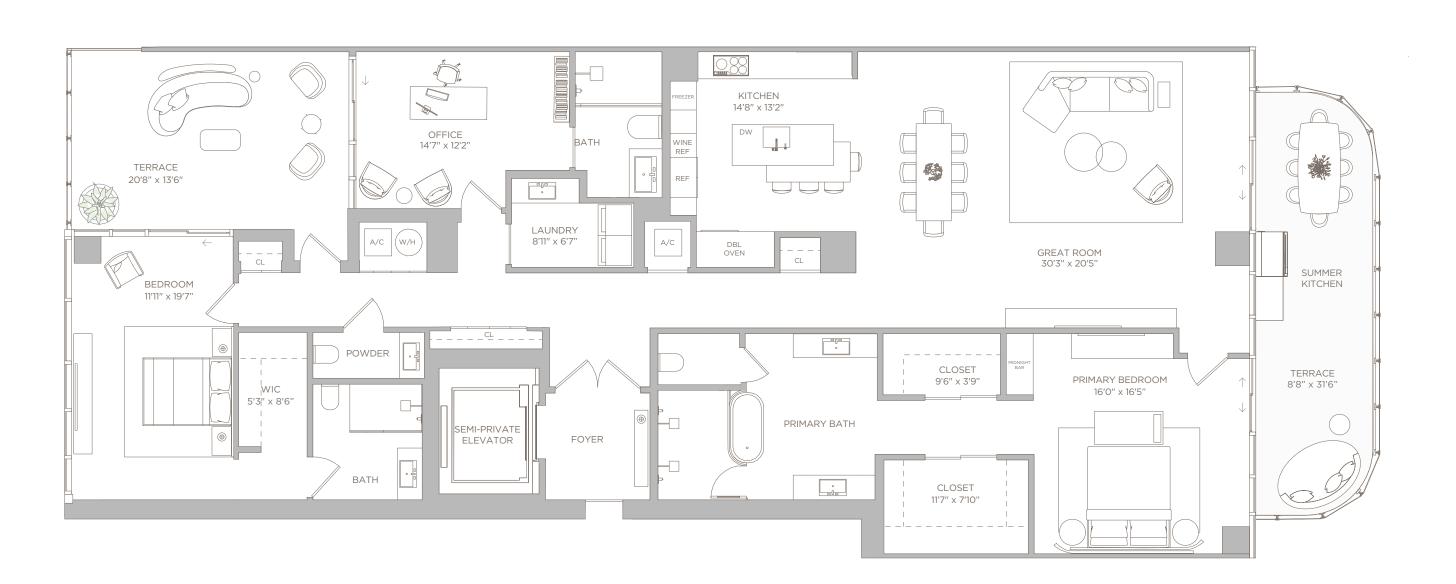

# **RESIDENCE 01**

LEVELS 7-16

LIVING BALCC

TOTAL

3 BEDROOMS + OFFICE | 4.5 BATHS

### THE TRUE NATURE OF LIVING

12 ORAL REPRESENTATIONS CANNOT BE RELIED UPON AS CORRECTLY STATING THE REPRESENTATIONS OF THE DEVELOPER. FOR CORRECT REPRESENTATIONS, MAKE REFERENCE TO THIS BROCHURE AND TO THE DOCUMENTS REQUIRED BY SECTION 718.503, FLORIDA STATUTES, TO BE FURNISHED BY A DEVELOPER TO A BUYER OR LESSEE.

NO FEDERAL AGENCY HAS JUDGED THE MERITS OR VALUE, IF ANY, OF THIS PROPERTY. THIS IS NOT AN OFFER TO SELL, OR SOLICITATION OF OFFERS TO BUY, THE CONDOMINIUM UNITS IN STATES WHERE SUCH OFFER OR SOLICITATION CANNOT BE MADE. THESE DRAWINGS ARE CONCEPTUAL ONLY AND ARE FOR THE CONVENIENCE OF REFERENCE. THEY SHOULD NOT BE RELIED UPON AS REPRESENTATIONS, EXPRESS OR INPUIDING OF THE EXTERIOR WALLS OF THE EXTERIOR CONCEPTUAL ONLY AND ARE FOR THE CONVENIENCE. THEY SHOULD NOT BE RELIED UPON AS REPRESENTATIONS, EXPRESS OR INPUIDING OF THE EXTERIOR WALLS AND THE CENTERINE OF INTERIOR BOUNDARIES OF THE EXTERIOR WALLS AND THE CENTERINE OF INTERIOR DEVISING WALLS AND IN FACT ARE LARGER THAN THE AREA THAT WOULD BE DETERMINED BY USING THE DESCRIPTION AND DEFINITION OF THE EXTERIOR WALLS AND THE EXTERIOR WALLS AND THE EXTERIOR WALLS AND THE EXTERIOR OF THE EXTERIOR OF THE EXTERIOR WALLS AND THE EXTERIOR OF THE EXTERI The provide a precedent in the provide concernate on the rest of t

| G AREA: | 3,185 SQ FT | 296 M <sup>2</sup>    |
|---------|-------------|-----------------------|
| ONY:    | 881 SQ FT   | 81.85 M <sup>2</sup>  |
| .:      | 4,066 SQ FT | 377.74 M <sup>2</sup> |