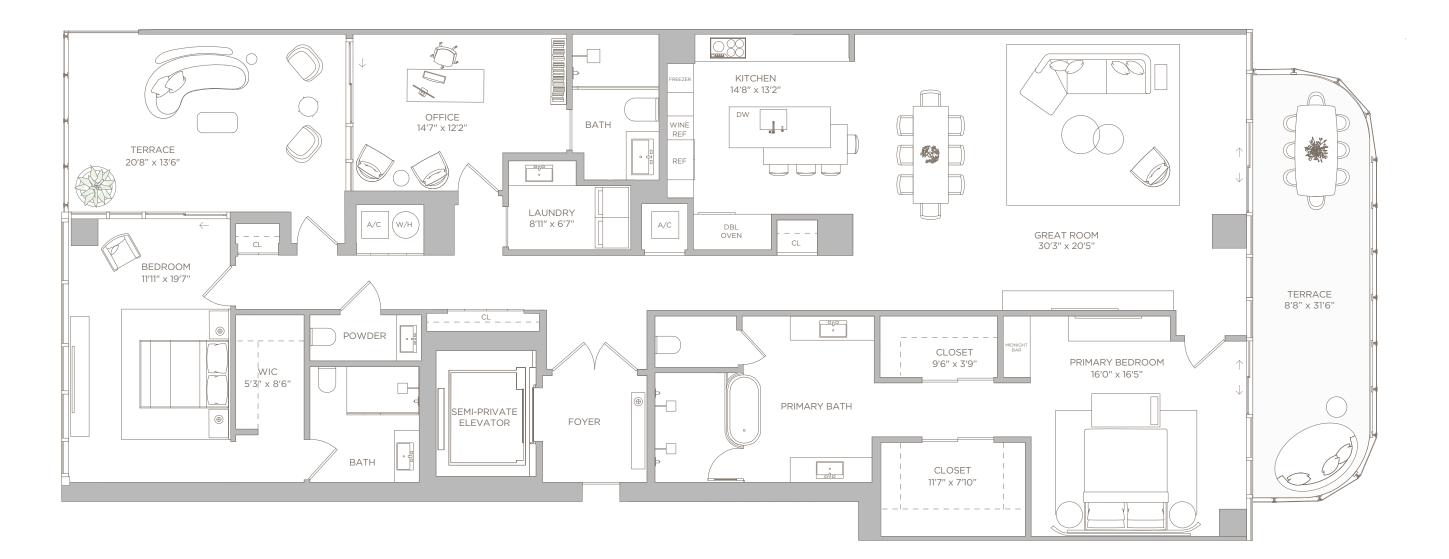

3 BEDROOMS + OFFICE | 4.5 BATHS

TOTAL

| G AREA: | 3,185 SQ FT | 296 M <sup>2</sup>    |
|---------|-------------|-----------------------|
| ONY:    | 664 SQ FT   | 61.69 M <sup>2</sup>  |
| _:      | 3,849 SQ FT | 357.58 M <sup>2</sup> |

Ζ