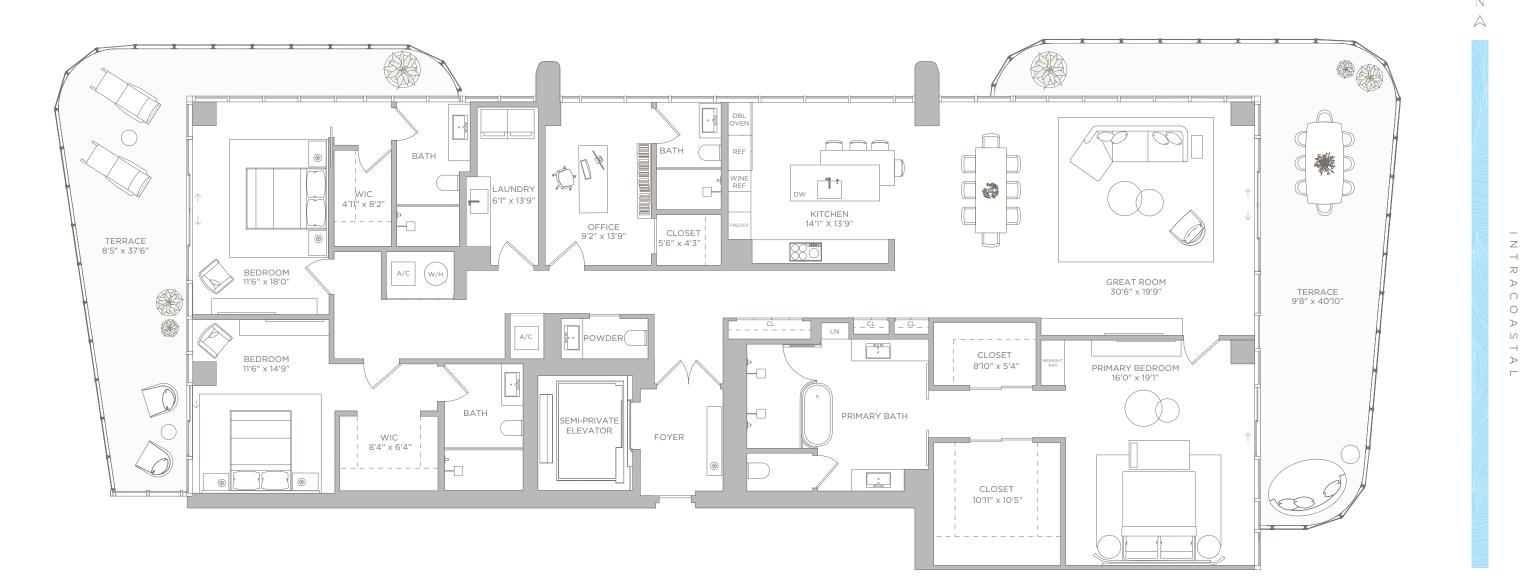

# **RESIDENCE 03**

LEVELS 7-16

LIVING BALCO

TOTAL

2 BEDROOMS + OFFICE | 3.5 BATHS

### THE TRUE NATURE OF LIVING

12 ORAL REPRESENTATIONS CANNOT BE RELIED UPON AS CORRECTLY STATING THE REPRESENTATIONS OF THE DEVELOPER. FOR CORRECT REPRESENTATIONS, MAKE REFERENCE TO THIS BROCHURE AND TO THE DOCUMENTS REQUIRED BY SECTION 718.503, FLORIDA STATUTES, TO BE FURNISHED BY A DEVELOPER TO A BUYER OR LESSEE.

NO FEDERAL AGENCY HAS JUDGED THE MERITS OR VALUE, IF ANY, OF THIS PROPERTY. THIS IS NOT AN OFFER TO SELL, OR SOLICITATION OF OFFERS TO BUY, THE CONDOMINIUM UNITS IN STATES WHERE SUCH OFFER OR SOLICITATION CANNOT BE MADE. THESE DRAWINGS ARE CONCEPTUAL ONLY AND ARE FOR THE CONVENIENCE OF REFERENCE. THEY SHOULD NOT BE RELIED UPON AS REPRESENTATIONS, EXPRESS OR INPUIDING OF THE EXTERIOR WALLS OF THE EXTERIOR CONCEPTUAL ONLY AND ARE FOR THE CONVENIENCE. THEY SHOULD NOT BE RELIED UPON AS REPRESENTATIONS, EXPRESS OR INPUIDING OF THE EXTERIOR WALLS AND THE CENTERINE OF INTERIOR BOUNDARIES OF THE EXTERIOR WALLS AND THE CENTERINE OF INTERIOR DEVISING WALLS AND IN FACT ARE LARGER THAN THE AREA THAT WOULD BE DETERMINED BY USING THE DESCRIPTION AND DEFINITION OF THE EXTERIOR WALLS AND THE EXTERIOR WALLS AND THE EXTERIOR WALLS AND THE EXTERIOR OF THE EXTERIOR OF THE EXTERIOR WALLS AND THE EXTERIOR OF THE EXTERI The provide a precedent in the provide concernate on the rest of t

| G AREA: | 2,754 SQ FT | 256 M <sup>2</sup>    |
|---------|-------------|-----------------------|
| ONY:    | 551 SQ FT   | 51.19 M <sup>2</sup>  |
| _:      | 3,305 SQ FT | 307.04 M <sup>2</sup> |

N