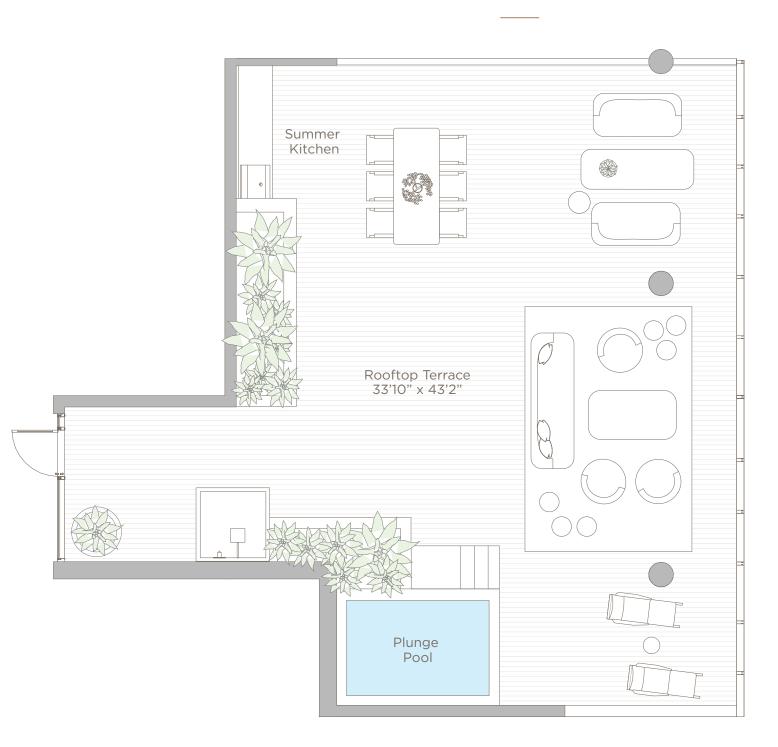

**ROOFTOP:** 

| TOP: | 1,556 | SQ FT | 144.56 M <sup>2</sup> |
|------|-------|-------|-----------------------|
|      |       |       |                       |

-