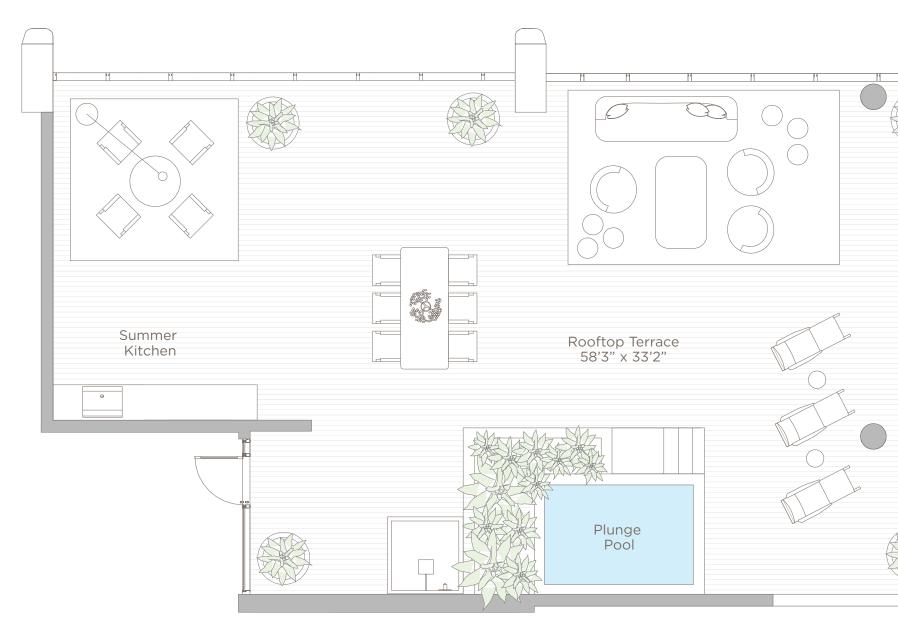

**ROOFTOP:** 

| TOP: | 1,556 | SQ FT | 144.56 M <sup>2</sup> |
|------|-------|-------|-----------------------|
|      |       |       |                       |

-