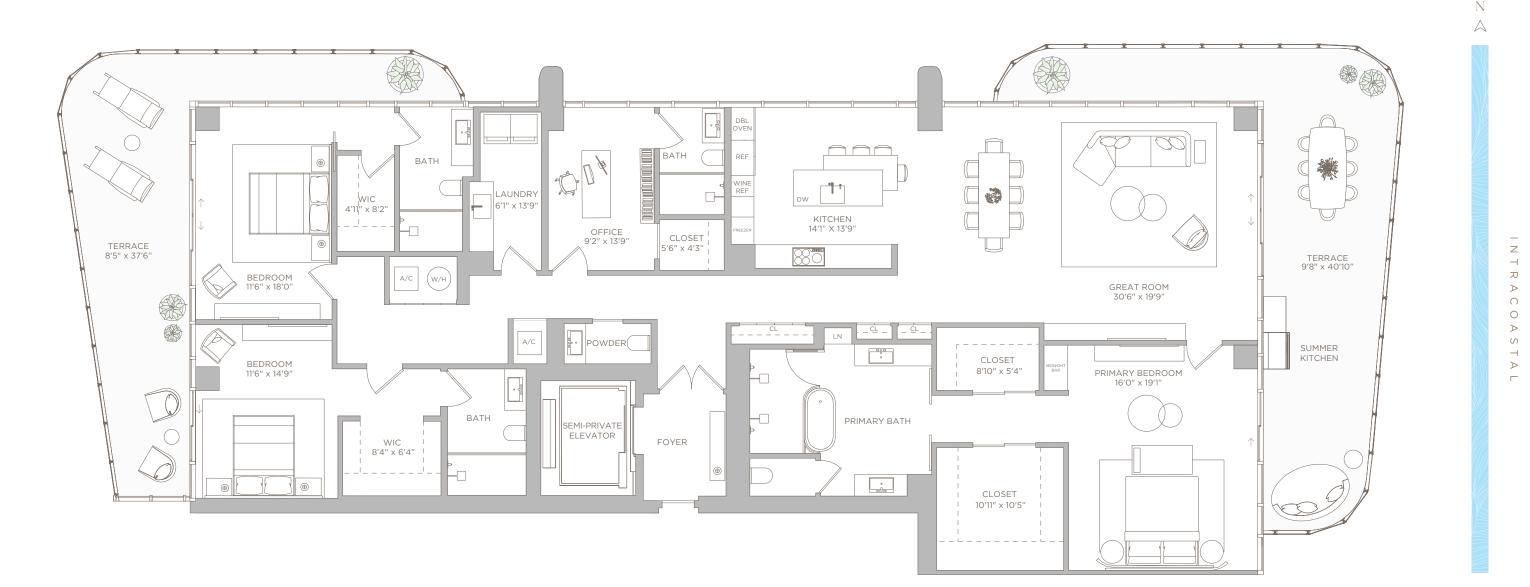

3 BEDROOMS + OFFICE | 4.5 BATHS

TOTAL

| G AREA: | 3,185 SQ FT | 296 M <sup>2</sup>    |
|---------|-------------|-----------------------|
| ONY:    | 664 SQ FT   | 61.69 M <sup>2</sup>  |
| _:      | 3,849 SQ FT | 357.58 M <sup>2</sup> |

Ζ