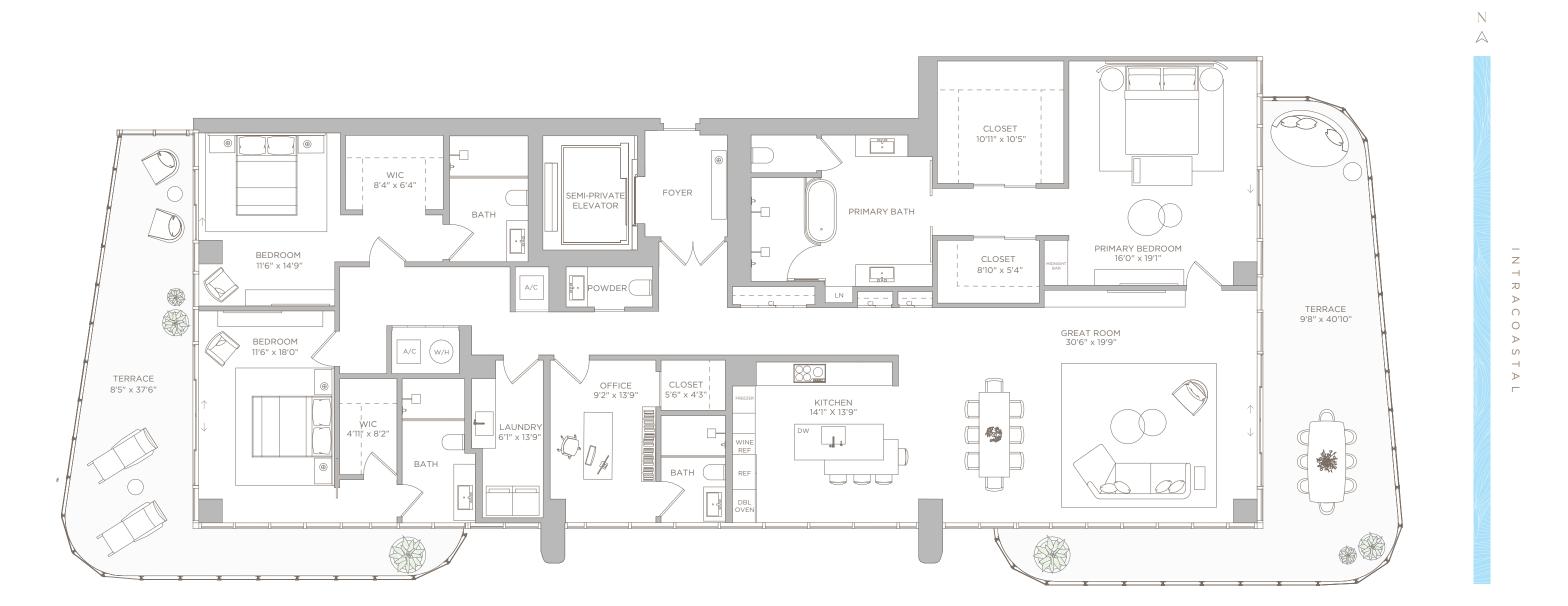

# **RESIDENCE 01**

LEVELS 7-16

LIVING BALCC

TOTAL

3 BEDROOMS + OFFICE | 4.5 BATHS

| G AREA: | 3,185 SQ FT | 296 M <sup>2</sup>    |
|---------|-------------|-----------------------|
| ONY:    | 881 SQ FT   | 81.85 M <sup>2</sup>  |
| .:      | 4,066 SQ FT | 377.74 M <sup>2</sup> |