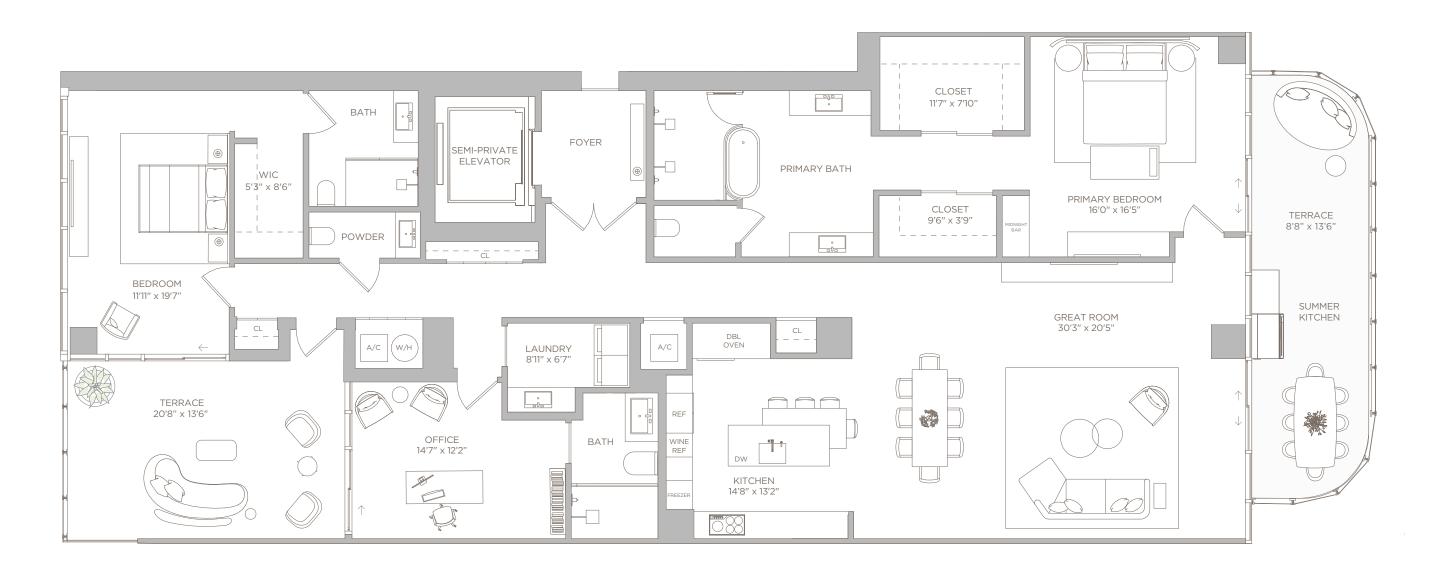

# **RESIDENCE 01**

LEVELS 7-16

LIVING BALCC

TOTAL

3 BEDROOMS + OFFICE | 4.5 BATHS

| G AREA: | 3,185 SQ FT | 296 M <sup>2</sup>    |
|---------|-------------|-----------------------|
| ONY:    | 881 SQ FT   | 81.85 M <sup>2</sup>  |
| .:      | 4,066 SQ FT | 377.74 M <sup>2</sup> |