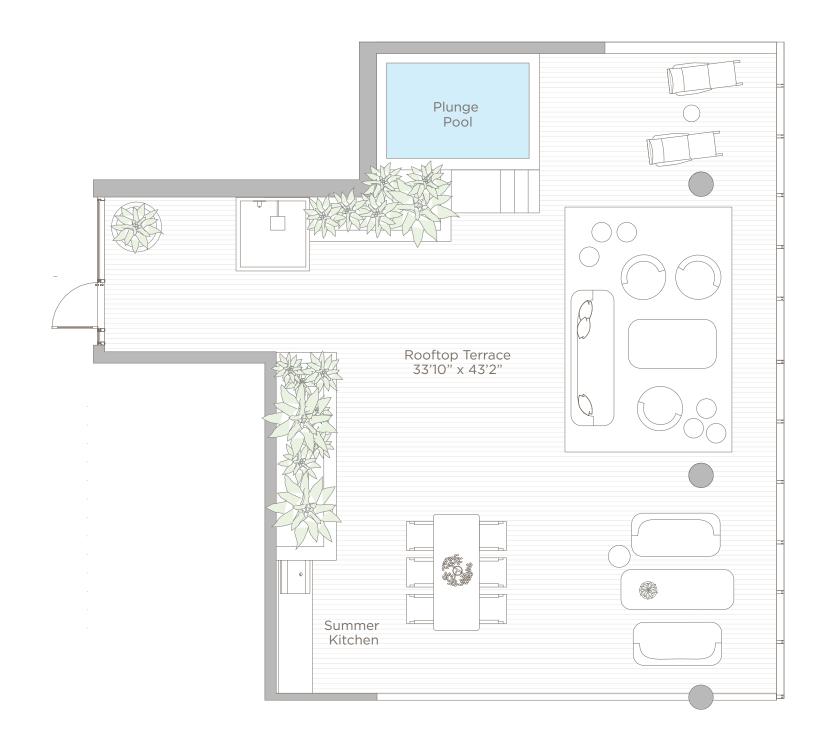

**ROOFTOP:** 

| TOP: | 1,556 | SQ FT | 144.56 M <sup>2</sup> |
|------|-------|-------|-----------------------|
|      |       |       |                       |

-