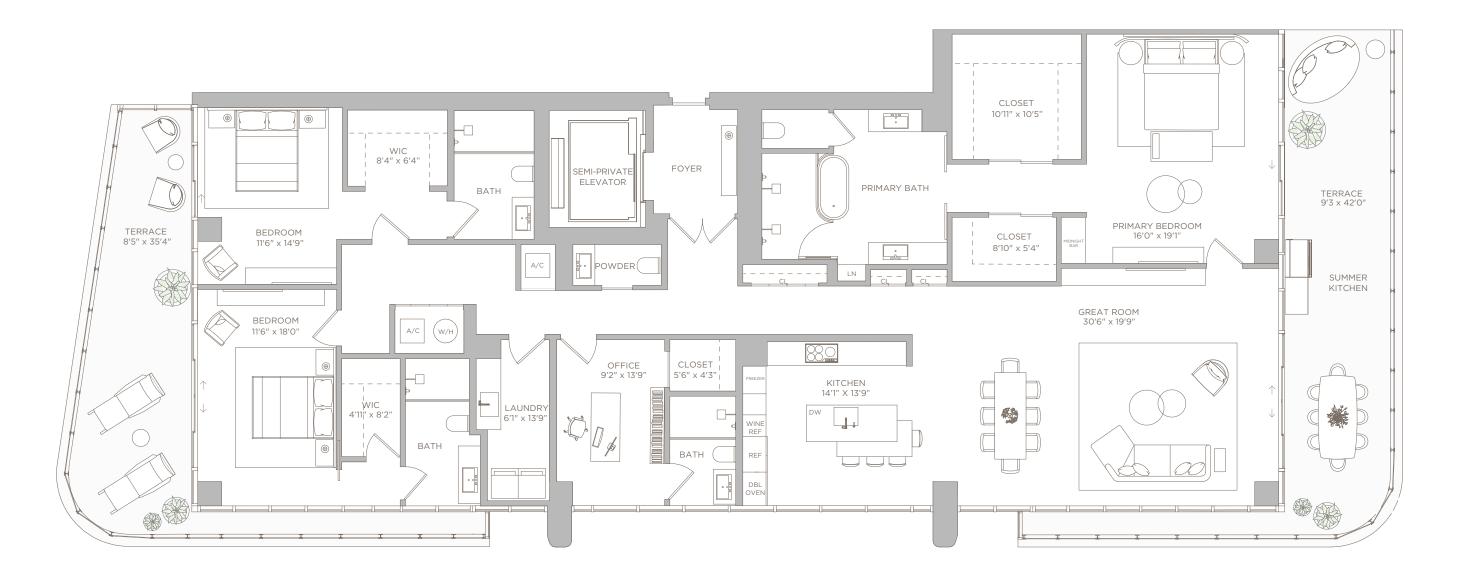

# **RESIDENCE 04**

LEVELS 7-16

LIVING BALCO

TOTAL

3 BEDROOMS + OFFICE | 4.5 BATHS

| G AREA: | 3,185 SQ FT | 296 M <sup>2</sup>    |
|---------|-------------|-----------------------|
| ONY:    | 881 SQ FT   | 81.85 M <sup>2</sup>  |
| .:      | 4,066 SQ FT | 377.74 M <sup>2</sup> |