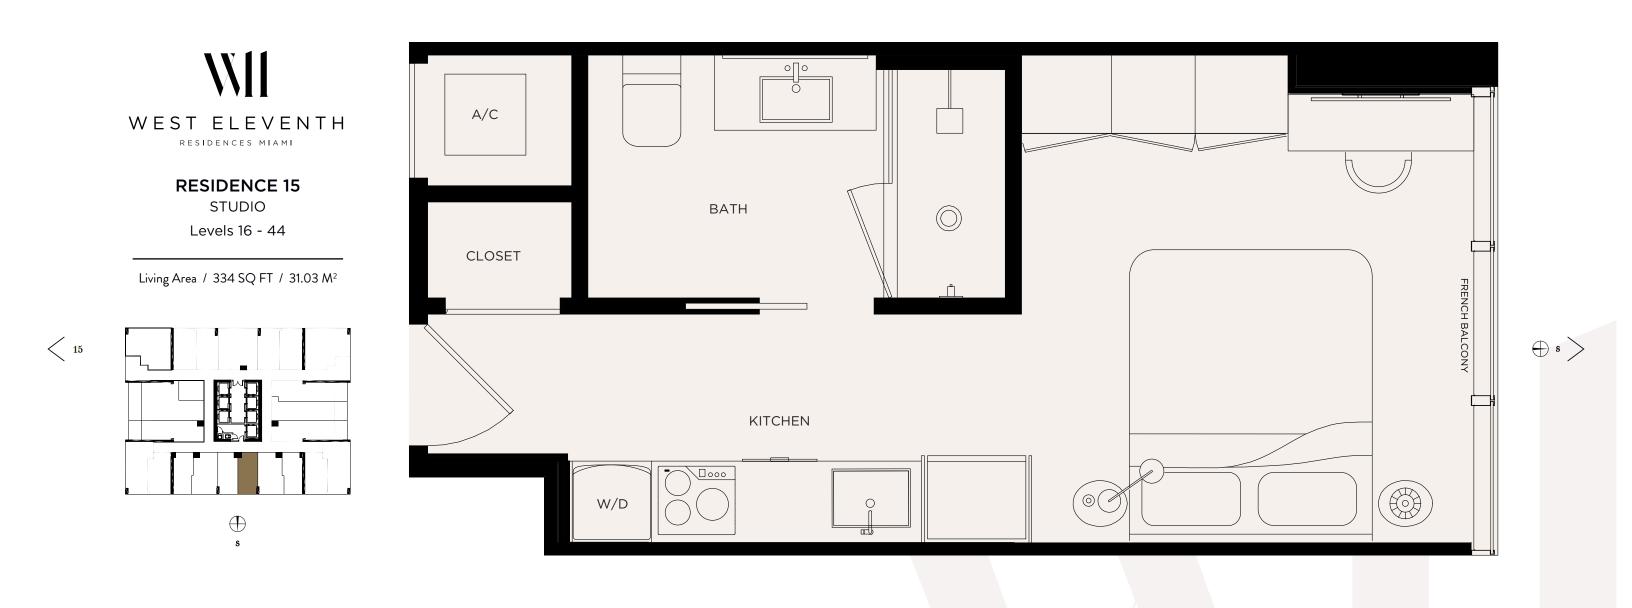

STUDIO

Levels 16 - 44

Living Area / 374 SQ FT / 34.75 M<sup>2</sup>

<sup>©</sup> ORAL REPRESENTATIONS CANNOT BE RELIED UPON AS CORRECTLY STATING THE REPRESENTATIONS OF THE DEVELOPER. FOR CORRECT REPRESENTATIONS, MAKE REFERENCE TO THE DOCUMENTS REQUIRED BY SECTION 718.503, FLORIDA STATUTES, TO BE FURNISHED BY A DEVELOPER TO A BUYER OR LESSEE. NO FEDERAL AGENCY HAS JUDGED THE MERITS OR VALUE, IF ANY, OF THIS PROPERTY. THIS IS NOT AN OFFERT O SELL, OR SOLICITATION OF OFFERS TO BUY, THE CONDOMINIUM UNITS IN STATES WHERE SUCH OFFER OR SOLICITATION CANNOT BE MADE. THESE DRAWINGS ARE CONCEPTUAL DITTS. THE CONVENIENCE OF REFERENCE. THEY SHOULD NOT BE RELIED UPON AS REPRESS OR IN PARTIFICULAR UNIT TYPE AND ARE REANGES FOR A PARTIFICULAR UNIT TYPE AND ARE REASHES FOR A PARTIFICULAR UNIT TYPE AND ANY ADDENDATE THE FUNDAL SET FORTH IN THE EXCERTION AND DEFICIT ACTUAL UNIT. SET FOOTH IN THE EVELOPER ON A PREVIOUS PUSING THE EXTERNION AND HIS EXCENDED THE "UNIT" SET FOOTH IN THE EVELOPER ARE RANGES FOR A PARTIFICULAR UNIT TYPE AND ANY ADDENDATE THE "UNIT" SET FOOTH IN THE EVELOPER REPLICED ON ADD SET FORTH HE "UNIT" SET FOOTH IN THE EVELOPER REPLICITION AND DEFINED THE "UNIT" SET FOOTH IN THE EVELOPER REPLICED ON A PRIVATE THE "UNIT SET FOOTH IN THE EVELOPER REPLICED ON A PRIVATE THE "UNIT SET FOOTH IN THE EVELOPER REPLICED ON A PRIVATE THE "UNIT SET FOOTH IN THE EVELOPER REPLICED ON A PRIVATE THE "UNIT SET FOOTH IN THE EVELOPER REPLICED ON A PRIVATE THE "UNIT SET FOOTH IN THE EVELOPER REPLICED ON A PRIVATE THE "UNIT SET FOOTH IN THE EVELOPER REPLICED ON A PRIVATE THE "UNIT SET FOOTH IN THE EVELOPER REPLICED ON A PRIVATE THE "UNIT SET FOOTH IN THE EVELOPER REPLICED ON A PRIVATE THE "UNIT SET FOOTH IN THE EVELOPER REPLICED ON A PRIVATE THE "UNIT SET FOOTH IN THE EVELOPER REPLICED ON A PRIVATE THE "UNIT SET FOOTH IN THE EVELOPER REPLICED ON A PRIVATE THE "UNIT SET FOOTH IN THE EVELOPER REPLICED ON A PRIVATE THE "UNIT SET FOOTH IN THE "UNIT SET FOOTH IN THE "UNIT SET FOOT