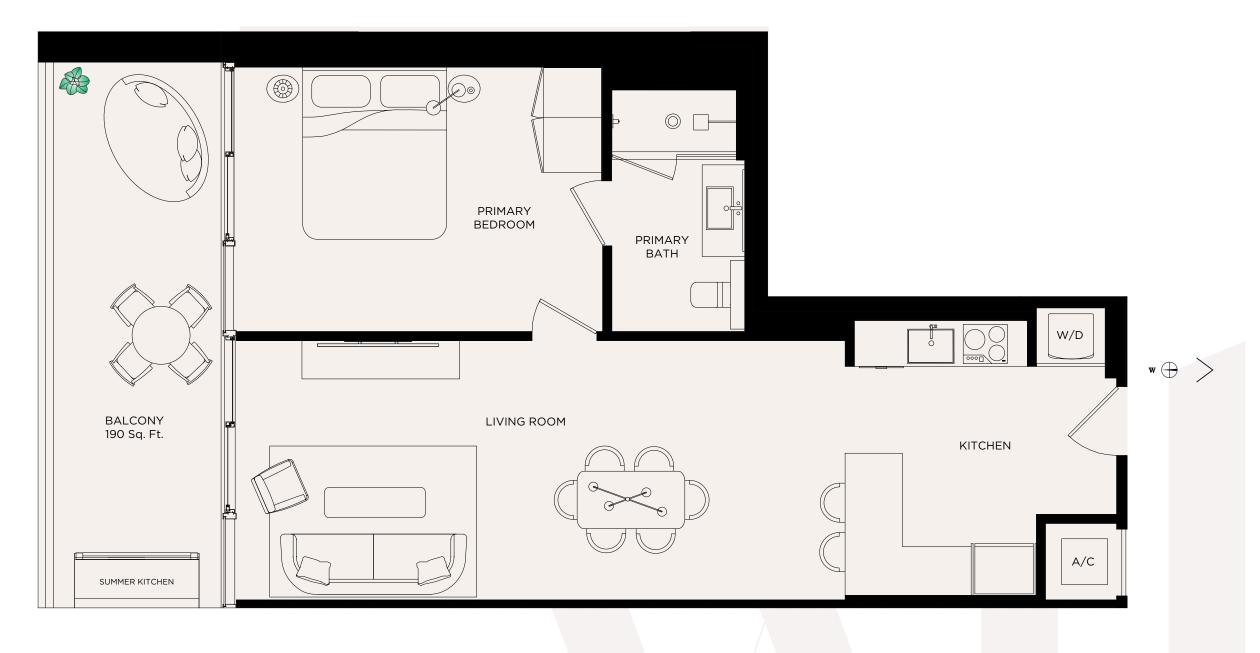

1 BED / 1 BATH Levels 16 - 44

Living Area /  $814 SQ FT / 75.62 M^2$ Balcony /  $190 SQ FT / 17.65 M^2$ Total /  $1,004 SQ FT / 93.27 M^2$ 

<sup>□</sup> ORAL REPRESENTATIONS CANNOT BE RELIED UPON AS CORRECTLY STATING THE REPRESENTATIONS OF THE DEVELOPER. FOR CORRECT REPRESENTATIONS, MAKE REFERENCE TO THE DOCUMENTS REQUIRED BY SECTION 718.503, FLORIDA STATUTES, TO BE FURNISHED BY A DEVELOPER TO A BUYER OF REPRESENTATION OF THE RESIDENCES. UNIT STATES WHERE SUCH OFFER OR SOLICITATION CANNOT BE MADE. THESE OF BRAWINGS ARE CONCEPTUAL ONLY AND ARE FOR THE LYES HOULD NOT BE RELIED UPON AS REPRESENTATIONS, EXPRESS OR IMPLIED, OF THE FINAL DETAIL OF THE RESIDENCES. UNITS SHOWN ARE EXEMPLES OF UNIT TYPES AND MAY NOT DEPICE ACTUAL UNITS. STATES WHERE SUCH OFFER OR SOLICITATION ON THE POTTAGES ARE RANGES FOR A PARTICULAR UNIT TYPE AND ARE GOVERNOUS FOR A PARTICULAR UNIT TYPE AND ARE MEASURED TO THE EXTERIOR BOUNDARIES OF THE INTERIOR DEVELOPER. SOLICITATION OF THE "UNIT" SET FORTH IN THE DECLARATION OF CONDOMINIUM (WHICH GENERALLY ONLY INCLUDES THE INTERIOR BETWEEN THE PERIMETER WALLS AND EXCLUDES INTERIOR STRUCTURAL COMPONENTS). THE AREA OF THE UNIT AS DEFINED IN THE DECLARATION IS LESS THAN THE SOLARE FOOTAGE REFLECTED HERE. ALL DEPICTIONS OF APPLIANCES, PLUMBING FIXTURES, EQUIPMENT, COUNTERS, SOFFITS, FLOOR COVERINGS AND OTHER MATTERS OF DETAIL ARE CONCEPTUAL ONLY AND ARE NOT NECESSARILY INCLUDED IN EACH UNIT. THE FURNISHINGS AND DECOR ILLUSTRATED OR DEPICTED ARE NOT NECESSARILY INCLUDED WITH THE PURCHASE OF THE UNIT. CONSULT YOUR PURCHASE AGREEMENT AND ANY ADDENDA THEE ITEMS INCLUDED WITH THE FURNISHINGS AND OTHER MATTERS OF DETAIL ARE CONCEPTUAL ONLY AND ANY FLOOR PLAN ARE NOTING AND ANY FLOOR PLAN ARE NOT NECESSARILY INCLUDED WITH THE PURCHASE OF THE UNIT. DIMED AND ANY FLOOR PLAN ARE NOT NECESSARILY INCLUDED WITH THE PURCHASE AGREEMENT AND ANY FLOOR PLAN ARE NOT NECESSARILY INCLUDED WITH THE PURCHASE AGREEMENT AND ANY FLOOR PLAN ARE NOT NECESSARILY INCLUDED WITH THE PURCHASE AGREEMENT AND ANY FLOOR PLAN ARE NOT NECESSARILY INCLUDED WITH THE PURCHASE AGREEMENT AND ANY FLOOR PLAN ARE NOT NECESSARILY INCLUDED WITH THE PURCHASE AGREEMENT AND ANY FLOOR PLAN ARE NOT N