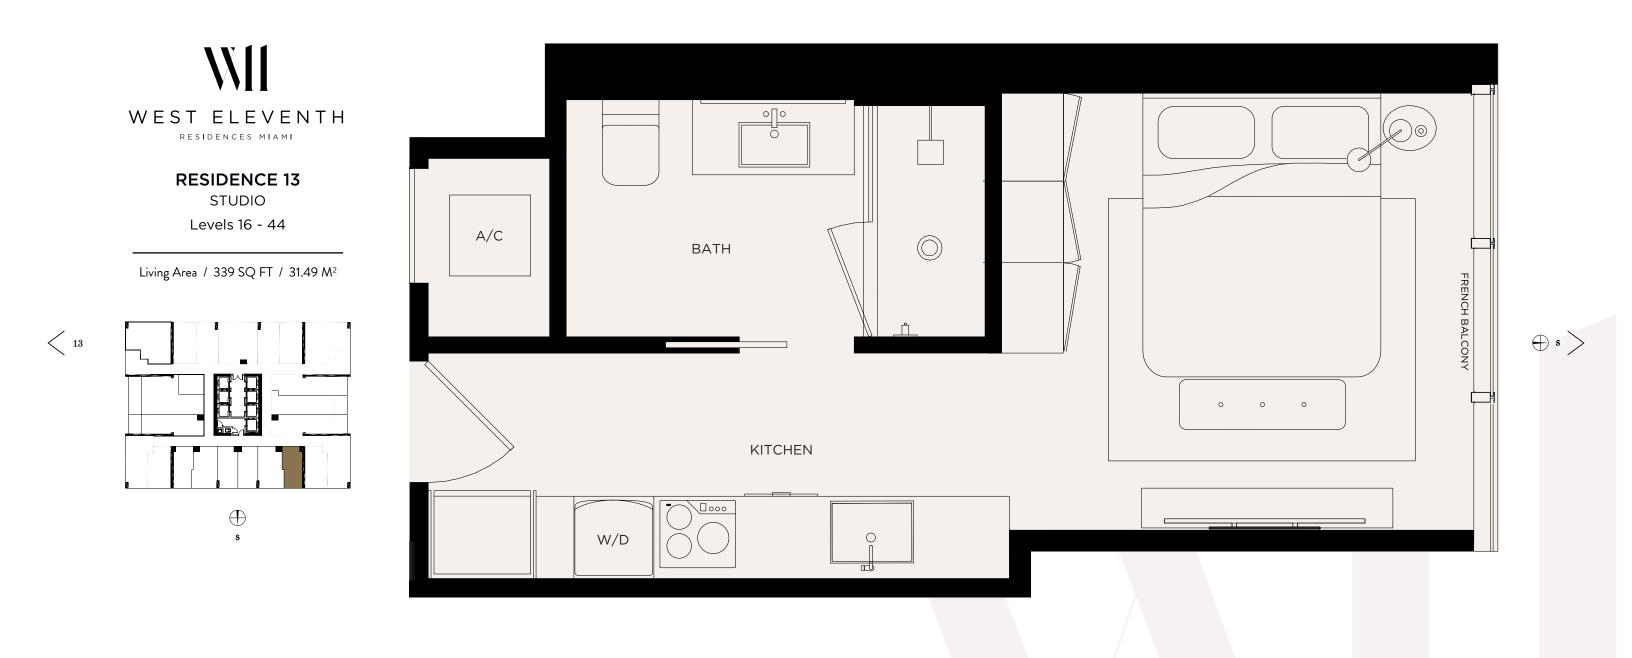

STUDIO

Levels 16 - 44

Living Area / 374 SQ FT / 34.75 M<sup>2</sup>

<sup>©</sup> ORAL REPRESENTATIONS CANNOT BE RELIED UPON AS CORRECTLY STATING THE REPRESENTATIONS OF THE DEVELOPER. FOR CORRECT REPRESENTATIONS, MAKE REFERENCE TO THE DOCUMENTS REQUIRED BY SECTION 718.503, FLORIDA STATUTES, TO BE FURNISHED BY A DEVELOPER TO A BUYER OR LESSEE. NO FEDERAL AGENCY HAS JUDGED THE MERITS OR VALUE, IF ANY, OF THIS PROPERTY. THIS IS NOT AN OFFERT O SELL, OR SOLICITATION OF OFFERS TO BUY, THE CONDOMINIUM UNITS IN STATES WHERE SUCH OFFER OR SOLICITATION CANNOT BE MADE. THESE DRAWINGS ARE CONCEPTUAL DITTS. THE CONVENIENCE OF REFERENCE. THEY SHOULD NOT BE RELIED UPON AS REPRESS OR IN PARTIFICULAR UNIT TYPE AND ARE REANGES FOR A PARTIFICULAR UNIT TYPE AND ARE REASHES FOR A PARTIFICULAR UNIT TYPE AND ANY ADDENDATE THE FUNDAL SET FORTH IN THE EXCERTION AND DEFICIT ACTUAL UNIT. SET FOOTH IN THE EVELOPER ON A PREVIOUS PUSING THE EXTERNION AND HIS EXCENDED THE "UNIT" SET FOOTH IN THE EVELOPER ARE RANGES FOR A PARTIFICULAR UNIT TYPE AND ANY ADDENDATE THE "UNIT" SET FOOTH IN THE EVELOPER REPLICED ON ADD SET FORTH HE "UNIT" SET FOOTH IN THE EVELOPER REPLICITION AND DEFINED THE "UNIT" SET FOOTH IN THE EVELOPER REPLICED ON A PRIVATE THE "UNIT SET FOOTH IN THE EVELOPER REPLICED ON A PRIVATE THE "UNIT SET FOOTH IN THE EVELOPER REPLICED ON A PRIVATE THE "UNIT SET FOOTH IN THE EVELOPER REPLICED ON A PRIVATE THE "UNIT SET FOOTH IN THE EVELOPER REPLICED ON A PRIVATE THE "UNIT SET FOOTH IN THE EVELOPER REPLICED ON A PRIVATE THE "UNIT SET FOOTH IN THE EVELOPER REPLICED ON A PRIVATE THE "UNIT SET FOOTH IN THE EVELOPER REPLICED ON A PRIVATE THE "UNIT SET FOOTH IN THE EVELOPER REPLICED ON A PRIVATE THE "UNIT SET FOOTH IN THE EVELOPER REPLICED ON A PRIVATE THE "UNIT SET FOOTH IN THE EVELOPER REPLICED ON A PRIVATE THE "UNIT SET FOOTH IN THE EVELOPER REPLICED ON A PRIVATE THE "UNIT SET FOOTH IN THE EVELOPER REPLICED ON A PRIVATE THE "UNIT SET FOOTH IN THE "UNIT SET FOOTH IN THE "UNIT SET FOOT

STUDIO

Levels 16 - 44

Living Area / 374 SQ FT / 34.75 M<sup>2</sup>

STUDIO

Levels 16 - 44

Living Area / 405 SQ FT / 37.63 M<sup>2</sup>

<sup>©</sup> ORAL REPRESENTATIONS CANNOT BE RELIED UPON AS CORRECTLY STATING THE REPRESENTATIONS OF THE DEVELOPER. FOR CORRECT REPRESENTATIONS, MAKE REFERENCE TO THE DOCUMENTS REQUIRED BY SECTION 718.503, FLORIDA STATUTES, TO BE FURNISHED BY A DEVELOPER TO A BUYER OR LESSEE. NO FEDERAL AGENCY HAS JUDGED THE MERITS OR VALUE, IF ANY, OF THIS PROPERTY. THIS IS NOT AN OFFER TO SELL, OR SOLICITATION OF OFFER STO BUY, THE CONDOMINIUM UNITS IN STATES WHERE SUCH OFFER OR SOLICITATION. CANNOT BE MADE. THESE DRAWINGS ARE CONCEPTUAL ONLY AND ARE FOR THE CONVENIENCE OF REFERENCE. THEY SHOULD NOT BE RELIED UPON AS REPRESSED STA PARTIFICULAR UNIT TYPE AND ARE ROMES FOR A PARTIFICULAR UNIT TYPE AND ARE READES FOR A PARTIFICULAR UNIT TYPE AND ARE READES FOR A PARTIFICULAR UNIT TYPE AND ARE READES FOR A PARTIFICULAR UNIT TYPE AND ANY AND IN FACT. SET FORTH IN THE EXCENDION AND DEFICING POINT AND THE "UNIT" SET FORTH IN THE EVELAPE FOOTAGES AS RE RANGES FOR A PARTIFICULAR UNIT TYPE AND ANY AND THE EXTERNIOR BOUNDAIRS OF THE EXTERNIOR DOUBLES THE INTERIOR BOUNDAIRS FOR THE EXTERNIOR BOUNDAIRS OF THE EXTERNIOR DOUBLE STEP IN THE EXTERNIOR OF THE EXTERNIOR DOUBLE STATE ON THE EXTERNIOR DOUBLE STATE ON THE EXTERNIOR DOUBLE FOR THE EXTERNIOR DOUBLE FOOTAGE STATE THE PART AND ANY AND THE EXTERNIOR ON THE EXTERNIOR DOUBLE FOOTAGE STATE THE PART AND THE EXTERNIOR DOUBLE FOOTAGE STATE THE PART AND THE PART AN