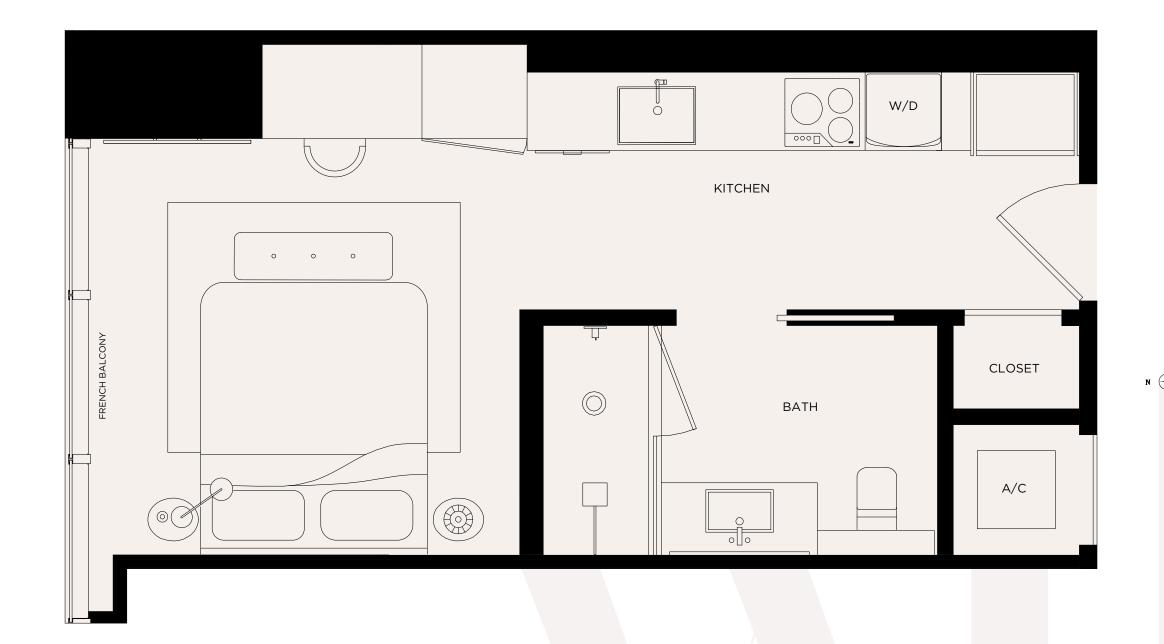

STUDIO

Levels 16 - 44

Living Area / 374 SQ FT / 34.75 M<sup>2</sup>

<sup>©</sup> ORAL REPRESENTATIONS CANNOT BE RELIED UPON AS CORRECTLY STATING THE REPRESENTATIONS OF THE DEVELOPER. FOR CORRECT REPRESENTATIONS, MAKE REFERENCE TO THE DOCUMENTS REQUIRED BY SECTION 718.503, FLORIDA STATUTES, TO BE FURNISHED BY A DEVELOPER TO A BUYER OR LESSEE. NO FEDERAL AGENCY HAS JUDGED THE MERITS OR VALUE, IF ANY, OF THIS PROPERTY. THIS IS NOT AN OFFERT O SELL, OR SOLICITATION OF OFFERS TO BUY, THE CONDOMINIUM UNITS IN STATES WHERE SUCH OFFER OR SOLICITATION CANNOT BE MADE. THESE DRAWINGS ARE CONCEPTUAL DITTS. THE CONVENIENCE OF REFERENCE. THEY SHOULD NOT BE RELIED UPON AS REPRESS OR IN PARTIFICULAR UNIT TYPE AND ARE REANGES FOR A PARTIFICULAR UNIT TYPE AND ARE REASHES FOR A PARTIFICULAR UNIT TYPE AND ANY ADDENDATE THE FUNDAL SET FORTH IN THE EXCERTION AND DEFICIT ACTUAL UNIT. SET FOOTH IN THE EVELOPER ON A PREVIOUS PUSING THE EXTERNION AND HIS EXCENDED THE "UNIT" SET FOOTH IN THE EVELOPER ARE RANGES FOR A PARTIFICULAR UNIT TYPE AND ANY ADDENDATE THE "UNIT" SET FOOTH IN THE EVELOPER REPLICED ON ADD SET FORTH HE "UNIT" SET FOOTH IN THE EVELOPER REPLICITION AND DEFINED THE "UNIT" SET FOOTH IN THE EVELOPER REPLICED ON A PRIVATE THE "UNIT SET FOOTH IN THE EVELOPER REPLICED ON A PRIVATE THE "UNIT SET FOOTH IN THE EVELOPER REPLICED ON A PRIVATE THE "UNIT SET FOOTH IN THE EVELOPER REPLICED ON A PRIVATE THE "UNIT SET FOOTH IN THE EVELOPER REPLICED ON A PRIVATE THE "UNIT SET FOOTH IN THE EVELOPER REPLICED ON A PRIVATE THE "UNIT SET FOOTH IN THE EVELOPER REPLICED ON A PRIVATE THE "UNIT SET FOOTH IN THE EVELOPER REPLICED ON A PRIVATE THE "UNIT SET FOOTH IN THE EVELOPER REPLICED ON A PRIVATE THE "UNIT SET FOOTH IN THE EVELOPER REPLICED ON A PRIVATE THE "UNIT SET FOOTH IN THE EVELOPER REPLICED ON A PRIVATE THE "UNIT SET FOOTH IN THE EVELOPER REPLICED ON A PRIVATE THE "UNIT SET FOOTH IN THE EVELOPER REPLICED ON A PRIVATE THE "UNIT SET FOOTH IN THE "UNIT SET FOOTH IN THE "UNIT SET FOOT

STUDIO

Levels 16 - 44

Living Area / 374 SQ FT / 34.75 M<sup>2</sup>

STUDIO

Levels 16 - 44

Living Area / 405 SQ FT / 37.63 M<sup>2</sup>

<sup>©</sup> ORAL REPRESENTATIONS CANNOT BE RELIED UPON AS CORRECTLY STATING THE REPRESENTATIONS OF THE DEVELOPER. FOR CORRECT REPRESENTATIONS, MAKE REFERENCE TO THE DOCUMENTS REQUIRED BY SECTION 718.503, FLORIDA STATUTES, TO BE FURNISHED BY A DEVELOPER TO A BUYER OR LESSEE. NO FEDERAL AGENCY HAS JUDGED THE MERITS OR VALUE, IF ANY, OF THIS PROPERTY. THIS IS NOT AN OFFER TO SELL, OR SOLICITATION OF OFFER STO BUY, THE CONDOMINIUM UNITS IN STATES WHERE SUCH OFFER OR SOLICITATION. CANNOT BE MADE. THESE DRAWINGS ARE CONCEPTUAL ONLY AND ARE FOR THE CONVENIENCE OF REFERENCE. THEY SHOULD NOT BE RELIED UPON AS REPRESSED STA PARTIFICULAR UNIT TYPE AND ARE ROMES FOR A PARTIFICULAR UNIT TYPE AND ARE READES FOR A PARTIFICULAR UNIT TYPE AND ARE READES FOR A PARTIFICULAR UNIT TYPE AND ARE READES FOR A PARTIFICULAR UNIT TYPE AND ANY AND IN FACT. SET FORTH IN THE EXCENDION AND DEFICING POINT AND THE "UNIT" SET FORTH IN THE EVELAPE FOOTAGES AS RE RANGES FOR A PARTIFICULAR UNIT TYPE AND ANY AND THE EXTERNIOR BOUNDAIRS OF THE EXTERNIOR DOUBLES THE INTERIOR BOUNDAIRS FOR THE EXTERNIOR BOUNDAIRS OF THE EXTERNIOR DOUBLE STEP IN THE EXTERNIOR OF THE EXTERNIOR DOUBLE STATE ON THE EXTERNIOR DOUBLE STATE ON THE EXTERNIOR DOUBLE FOR THE EXTERNIOR DOUBLE FOOTAGE STATE THE PART AND ANY AND THE EXTERNIOR ON THE EXTERNIOR DOUBLE FOOTAGE STATE THE PART AND THE EXTERNIOR DOUBLE FOOTAGE STATE THE PART AND THE PART AN