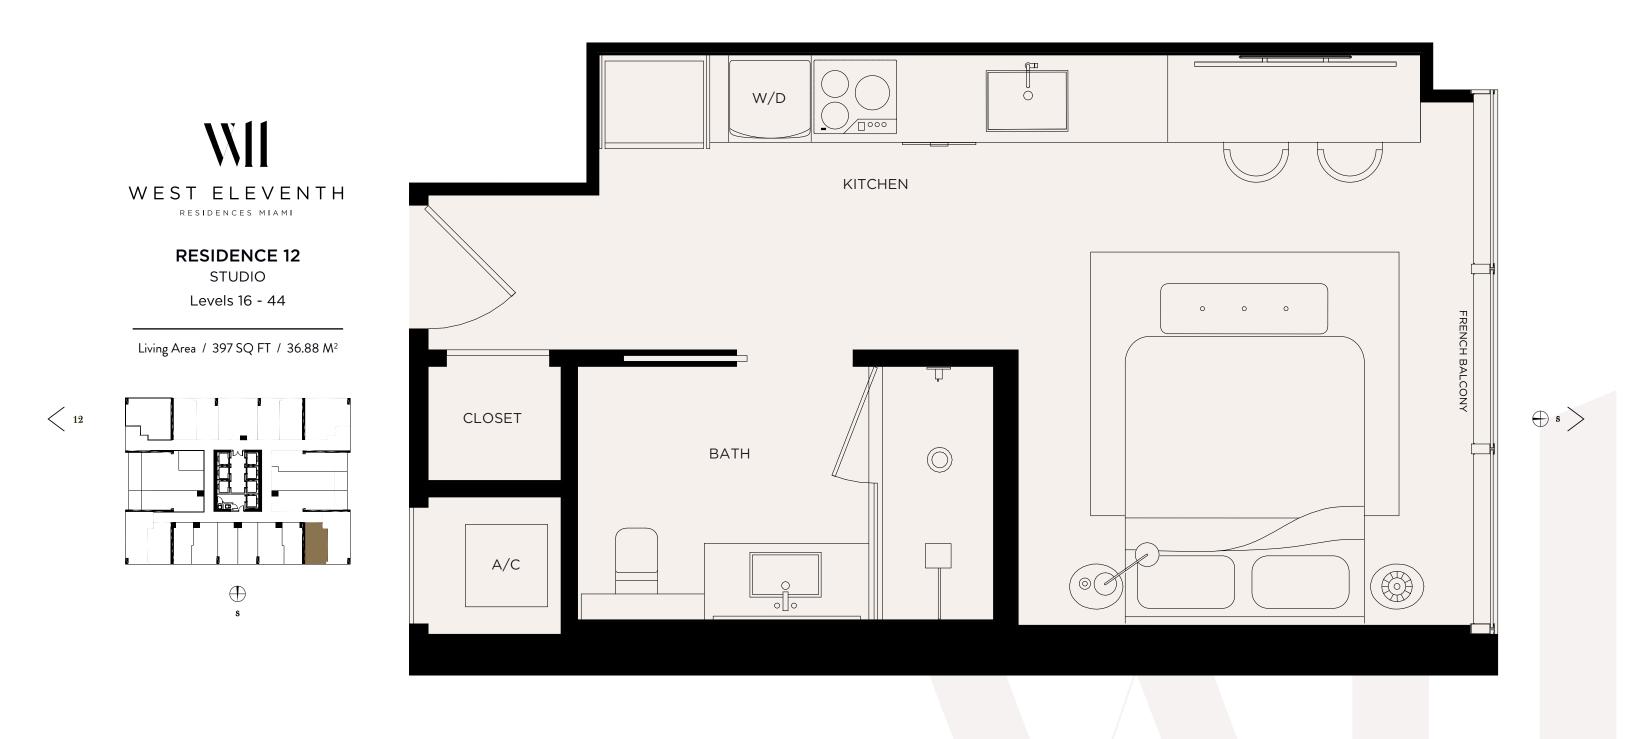

STUDIO

Levels 16 - 44

Living Area / 405 SQ FT / 37.63 M<sup>2</sup>

<sup>©</sup> ORAL REPRESENTATIONS CANNOT BE RELIED UPON AS CORRECTLY STATING THE REPRESENTATIONS OF THE DEVELOPER. FOR CORRECT REPRESENTATIONS, MAKE REFERENCE TO THE DOCUMENTS REQUIRED BY SECTION 718.503, FLORIDA STATUTES, TO BE FUNNISHED BY A DEVELOPER TO A BUYER OR DEVELOPER TO A BUYER OR DEVELOPER. THIS IS NOT AN OFFER TO SELL, OR SOLICITATION OR DEVELOPER TO BUY, THE CONDOMINIUM UNITS IN STATES WHERE SUCH OFFER OR SOLICITATION OR DAWNOT BE PICE TO A PARTICULAR UNIT TYPES AND MAY NOT DEPICE TO THE EXTENDED BY THE FERTENCE. SULITION OF THE FERTENCE. SULITION OR DAWNOT DEPICE TATUBLE UNITS. STATES WHERE SUCH OFFER OR SOLICITATION OR DAWNOT DEPICE AND MAY NOT DEPICE TATUBLE UNITS. STATES WHERE SUCH OFFER OR SOLICITATION OR PARTICULAR UNIT TYPES AND MAY NOT DEPICE TO THE EXTENDED SOLVER FOR PARTICULAR UNIT. TYPES AND MAY NOT DEPICE TO THE EXTENDED SOLVER FOR PARTICULAR UNIT. THE FURLAR UNIT. THE PERIMETER WALLS AND EXCLUDES INTERIOR OF CONDOMINIUM (WHICH GENERALLY ONLY INCLUDES THE INTERIOR BETWEEN THE PERIMETER WALLS AND EXCLUDES INTERIOR STRUCTURAL COMPONENTS). THE AREA OF THE UNIT. SET FORTH IN THE DESCRIPTION AND DEFINITION OF THE "UNIT" SET FORTH IN THE DECLARATION OF CONDOMINIUM (WHICH GENERALLY ONLY INCLUDES THE INTERIOR BETWEEN THE PERIMETER WALLS AND EXCLUDES WHITH THE PURCHASE OF THE UNIT. SET FORTH IN THE DECLARATION OF CONDOMINIUM (WHICH GENERALLY ONLY INCLUDES THE INTERIOR BETWEEN THE PERIMETER WALLS AND EXCLUDED WHITH THE PURCHASE OF THE UNIT. SET FORTH IN THE DECLARATION OF CONDOMINIUM (WHICH GENERALLY ONLY INCLUDES THE INTERIOR SHOULD SET INTERIOR SHOULD SHOULD SET INTERIOR SHOULD SHOULD

STUDIO

Levels 16 - 44

Living Area / 374 SQ FT / 34.75 M<sup>2</sup>

STUDIO

Levels 16 - 44

Living Area / 405 SQ FT / 37.63 M<sup>2</sup>

<sup>©</sup> ORAL REPRESENTATIONS CANNOT BE RELIED UPON AS CORRECTLY STATING THE REPRESENTATIONS OF THE DEVELOPER. FOR CORRECT REPRESENTATIONS, MAKE REFERENCE TO THE DOCUMENTS REQUIRED BY SECTION 718.503, FLORIDA STATUTES, TO BE FURNISHED BY A DEVELOPER TO A BUYER OR LESSEE. NO FEDERAL AGENCY HAS JUDGED THE MERITS OR VALUE, IF ANY, OF THIS PROPERTY. THIS IS NOT AN OFFER TO SELL, OR SOLICITATION OF OFFER STO BUY, THE CONDOMINIUM UNITS IN STATES WHERE SUCH OFFER OR SOLICITATION. CANNOT BE MADE. THESE DRAWINGS ARE CONCEPTUAL ONLY AND ARE FOR THE CONVENIENCE OF REFERENCE. THEY SHOULD NOT BE RELIED UPON AS REPRESSED STA PARTIFICULAR UNIT TYPE AND ARE ROMES FOR A PARTIFICULAR UNIT TYPE AND ARE READES FOR A PARTIFICULAR UNIT TYPE AND ARE READES FOR A PARTIFICULAR UNIT TYPE AND ARE READES FOR A PARTIFICULAR UNIT TYPE AND ANY AND IN FACT. SET FORTH IN THE EXCENDION AND DEFICING POINT AND THE "UNIT" SET FORTH IN THE EVELAPE FOOTAGES AS RE RANGES FOR A PARTIFICULAR UNIT TYPE AND ANY AND THE EXTERNIOR BOUNDAIRS OF THE EXTERNIOR DOUBLES THE INTERIOR BOUNDAIRS FOR THE EXTERNIOR BOUNDAIRS OF THE EXTERNIOR DOUBLE STEP IN THE EXTERNIOR OF THE EXTERNIOR DOUBLE STATE ON THE EXTERNIOR DOUBLE STATE ON THE EXTERNIOR DOUBLE FOR THE EXTERNIOR DOUBLE FOOTAGE STATE THE PART AND ANY AND THE EXTERNIOR ON THE EXTERNIOR DOUBLE FOOTAGE STATE THE PART AND THE EXTERNIOR DOUBLE FOOTAGE STATE THE PART AND THE PART AN