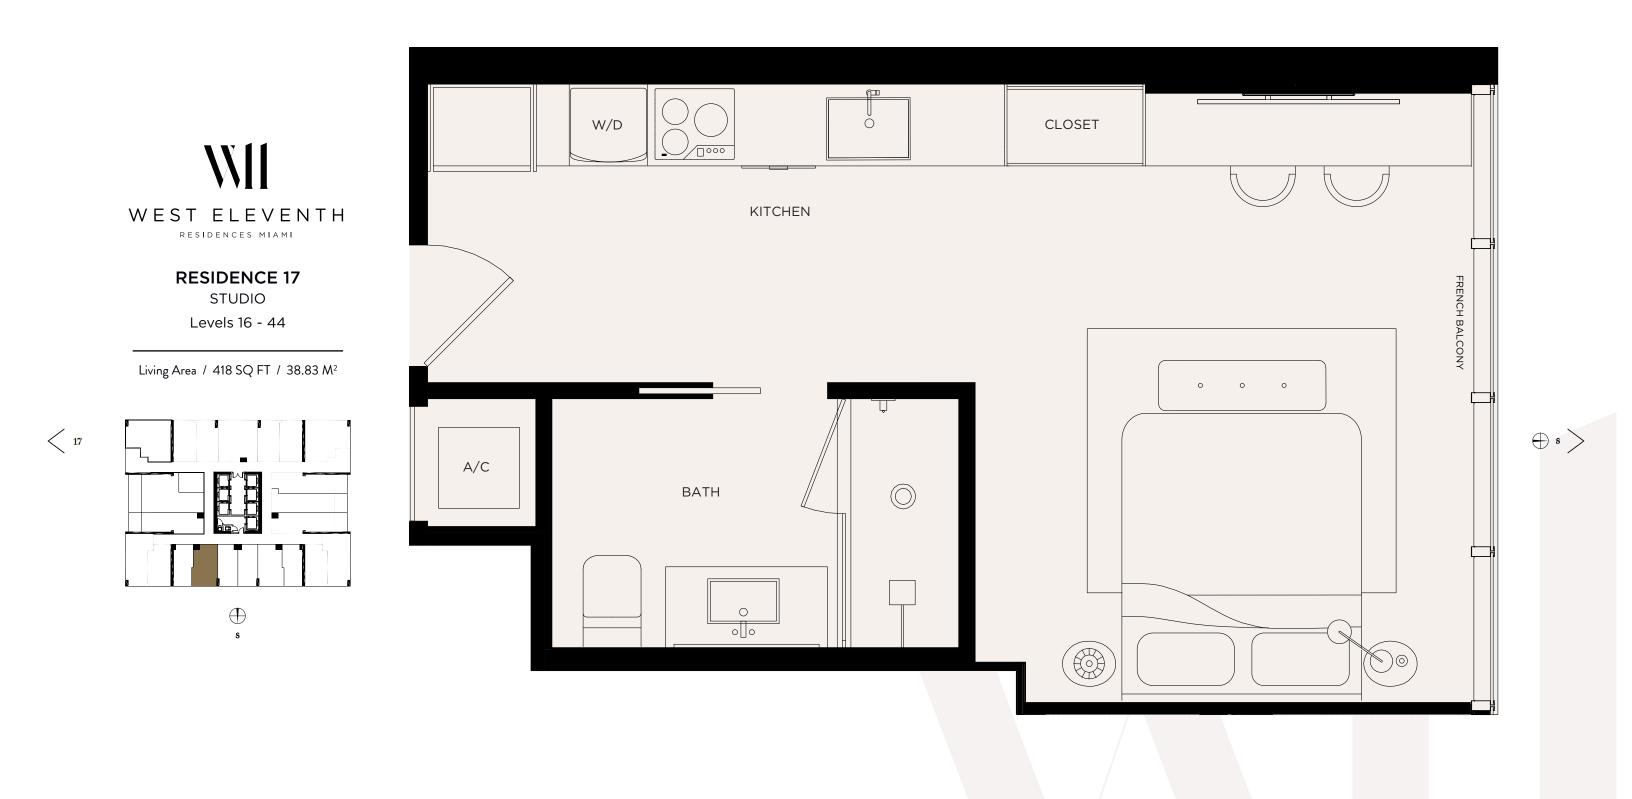

STUDIO

Levels 16 - 44

Living Area / 405 SQ FT / 37.63 M<sup>2</sup>

<sup>©</sup> ORAL REPRESENTATIONS CANNOT BE RELIED UPON AS CORRECTLY STATING THE REPRESENTATIONS OF THE DEVELOPER. FOR CORRECT REPRESENTATIONS, MAKE REFERENCE TO THE DOCUMENTS REQUIRED BY SECTION 718.503, FLORIDA STATUTES, TO BE FUNNISHED BY A DEVELOPER TO A BUYER OR DEVELOPER TO A BUYER OR DEVELOPER. THIS IS NOT AN OFFER TO SELL, OR SOLICITATION OR DEVELOPER TO BUY, THE CONDOMINIUM UNITS IN STATES WHERE SUCH OFFER OR SOLICITATION OR DAWNOT BE PICE TO A PARTICULAR UNIT TYPES AND MAY NOT DEPICE TO THE EXTENDED BY THE FERTENCE. SULITION OF THE FERTENCE. SULITION OR DAWNOT DEPICE TATUBLE UNITS. STATES WHERE SUCH OFFER OR SOLICITATION OR DAWNOT DEPICE AND MAY NOT DEPICE TATUBLE UNITS. STATES WHERE SUCH OFFER OR SOLICITATION OR PARTICULAR UNIT TYPES AND MAY NOT DEPICE TO THE EXTENDED SOLVER FOR PARTICULAR UNIT. TYPES AND MAY NOT DEPICE TO THE EXTENDED SOLVER FOR PARTICULAR UNIT. THE FURLAR UNIT. THE PERIMETER WALLS AND EXCLUDES INTERIOR OF CONDOMINIUM (WHICH GENERALLY ONLY INCLUDES THE INTERIOR BETWEEN THE PERIMETER WALLS AND EXCLUDES INTERIOR STRUCTURAL COMPONENTS). THE AREA OF THE UNIT. SET FORTH IN THE DESCRIPTION AND DEFINITION OF THE "UNIT" SET FORTH IN THE DECLARATION OF CONDOMINIUM (WHICH GENERALLY ONLY INCLUDES THE INTERIOR BETWEEN THE PERIMETER WALLS AND EXCLUDES WHITH THE PURCHASE OF THE UNIT. SET FORTH IN THE DECLARATION OF CONDOMINIUM (WHICH GENERALLY ONLY INCLUDES THE INTERIOR BETWEEN THE PERIMETER WALLS AND EXCLUDED WHITH THE PURCHASE OF THE UNIT. SET FORTH IN THE DECLARATION OF CONDOMINIUM (WHICH GENERALLY ONLY INCLUDES THE INTERIOR SHOULD SET INTERIOR SHOULD SHOULD SET INTERIOR SHOULD SHOULD