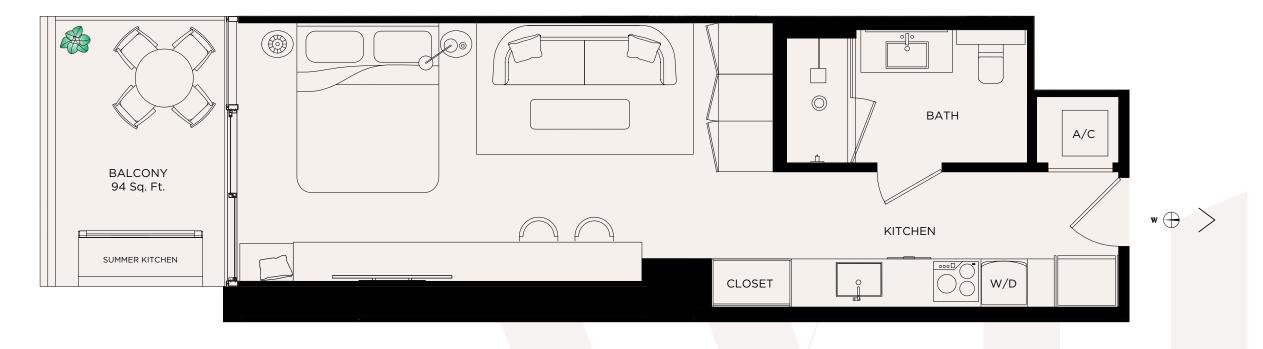

**STUDIO** 

Levels 16 - 44

Living Area  $\,/\,$  516 SQ FT  $\,/\,$  47.94  $M^2$  Balcony  $\,/\,$  94 SQ FT  $\,/\,$  8.73  $M^2$  Total  $\,/\,$  610 SQ FT  $\,/\,$  56.57  $M^2$ 

<sup>⇔</sup> ORAL REPRESENTATIONS CANNOT BE RELIED UPON AS CORRECTLY STATING THE REPRESENTATIONS OF THE DEVELOPER. FOR CORRECT REPRESENTATIONS, MAKE REFERENCE TO THE DOCUMENTS REQUIRED BY SECTION 718.503, FLORIDA STATUCES, TO BE FURNISHED BY A DEVELOPER TO A BUYER OR SOLICITATION OF FOFFERS TO SULV, THE CONDOMINIUM UNITS IN STATES SULVER FOR A PARTICULAR TUNIT TYPE AND AND ARE FOR THE CONTOX FOR THE CON