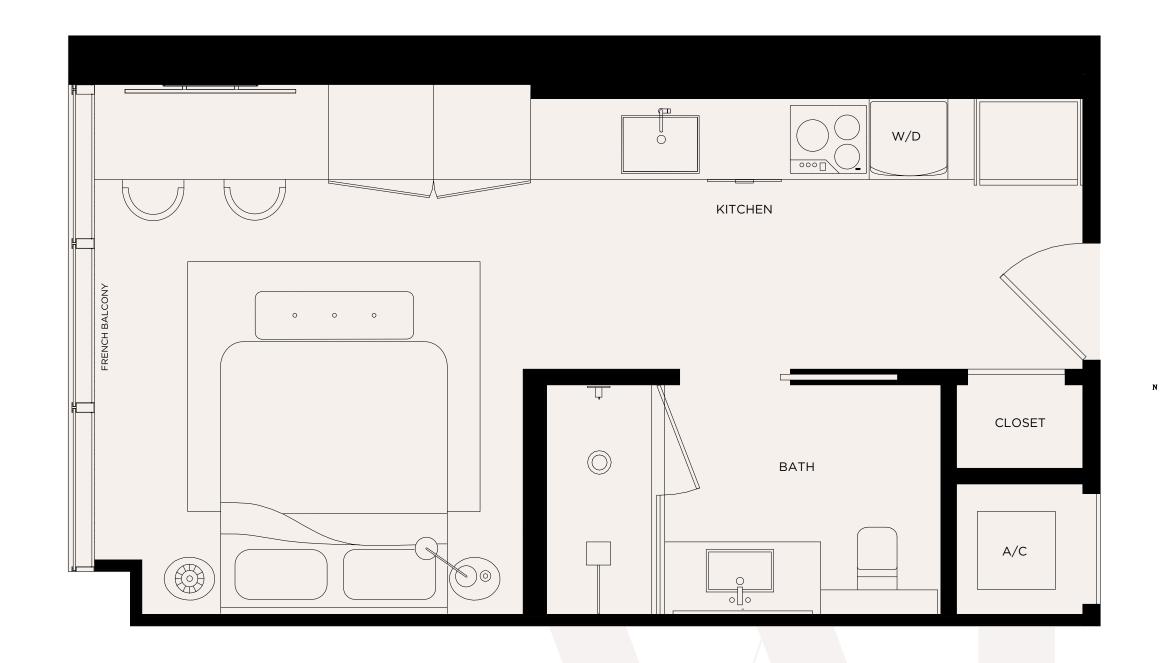

STUDIO

Levels 16 - 44

Living Area / 405 SQ FT / 37.63 M<sup>2</sup>

<sup>©</sup> ORAL REPRESENTATIONS CANNOT BE RELIED UPON AS CORRECTLY STATING THE REPRESENTATIONS OF THE DEVELOPER. FOR CORRECT REPRESENTATIONS, MAKE REFERENCE TO THE DOCUMENTS REQUIRED BY SECTION 718.503, FLORIDA STATUTES, TO BE FUNNISHED BY A DEVELOPER TO A BUYER OR DEVELOPER TO A BUYER OR DEVELOPER. THIS IS NOT AN OFFER TO SELL, OR SOLICITATION OR DEVELOPER TO BUY, THE CONDOMINIUM UNITS IN STATES WHERE SUCH OFFER OR SOLICITATION OR DAWNOT BE PICE TO A PARTICULAR UNIT TYPES AND MAY NOT DEPICE TO THE EXTENDED BY THE FERTENCE. SULITION OF THE FERTENCE. SULITION OR DAWNOT DEPICE TATUBLE UNITS. STATES WHERE SUCH OFFER OR SOLICITATION OR DAWNOT DEPICE AND MAY NOT DEPICE TATUBLE UNITS. STATES WHERE SUCH OFFER OR SOLICITATION OR PARTICULAR UNIT TYPES AND MAY NOT DEPICE TO THE EXTENDED SOLVER FOR PARTICULAR UNIT. TYPES AND MAY NOT DEPICE TO THE EXTENDED SOLVER FOR PARTICULAR UNIT. THE FURLAR UNIT. THE PERIMETER WALLS AND EXCLUDES INTERIOR OF CONDOMINIUM (WHICH GENERALLY ONLY INCLUDES THE INTERIOR BETWEEN THE PERIMETER WALLS AND EXCLUDES INTERIOR STRUCTURAL COMPONENTS). THE AREA OF THE UNIT. SET FORTH IN THE DESCRIPTION AND DEFINITION OF THE "UNIT" SET FORTH IN THE DECLARATION OF CONDOMINIUM (WHICH GENERALLY ONLY INCLUDES THE INTERIOR BETWEEN THE PERIMETER WALLS AND EXCLUDES WHITH THE PURCHASE OF THE UNIT. SET FORTH IN THE DECLARATION OF CONDOMINIUM (WHICH GENERALLY ONLY INCLUDES THE INTERIOR BETWEEN THE PERIMETER WALLS AND EXCLUDED WHITH THE PURCHASE OF THE UNIT. SET FORTH IN THE DECLARATION OF CONDOMINIUM (WHICH GENERALLY ONLY INCLUDES THE INTERIOR SHOULD SET INTERIOR SHOULD SHOULD SET INTERIOR SHOULD SHOULD

STUDIO

Levels 16 - 44

Living Area / 374 SQ FT / 34.75 M<sup>2</sup>

<sup>©</sup> ORAL REPRESENTATIONS CANNOT BE RELIED UPON AS CORRECTLY STATING THE REPRESENTATIONS OF THE DEVELOPER. FOR CORRECT REPRESENTATIONS, MAKE REFERENCE TO THE DOCUMENTS REQUIRED BY SECTION 718.503, FLORIDA STATUTES, TO BE FURNISHED BY A DEVELOPER TO A BUYER OR LESSEE. NO FEDERAL AGENCY HAS JUDGED THE MERITS OR VALUE, IF ANY, OF THIS PROPERTY. THIS IS NOT AN OFFERT O SELL, OR SOLICITATION OF OFFERS TO BUY, THE CONDOMINIUM UNITS IN STATES WHERE SUCH OFFER OR SOLICITATION CANNOT BE MADE. THESE DRAWINGS ARE CONCEPTUAL DITTS. THE CONVENIENCE OF REFERENCE. THEY SHOULD NOT BE RELIED UPON AS REPRESS OR IN PARTIFICULAR UNIT TYPE AND ARE REANGES FOR A PARTIFICULAR UNIT TYPE AND ARE REASHES FOR A PARTIFICULAR UNIT TYPE AND ANY ADDENDATE THE FUNDAL SET FORTH IN THE EXCERTION AND DEFICIT ACTUAL UNIT. SET FOOTH IN THE EVELOPER ON A PREVIOUS PUSING THE EXTERNION AND HIS EXCENDED THE "UNIT" SET FOOTH IN THE EVELOPER ARE RANGES FOR A PARTIFICULAR UNIT TYPE AND ANY ADDENDATE THE "UNIT" SET FOOTH IN THE EVELOPER REPLICED ON ADD SET FORTH HE "UNIT" SET FOOTH IN THE EVELOPER REPLICITION AND DEFINED THE "UNIT" SET FOOTH IN THE EVELOPER REPLICED ON A PRIVATE THE "UNIT SET FOOTH IN THE EVELOPER REPLICED ON A PRIVATE THE "UNIT SET FOOTH IN THE EVELOPER REPLICED ON A PRIVATE THE "UNIT SET FOOTH IN THE EVELOPER REPLICED ON A PRIVATE THE "UNIT SET FOOTH IN THE EVELOPER REPLICED ON A PRIVATE THE "UNIT SET FOOTH IN THE EVELOPER REPLICED ON A PRIVATE THE "UNIT SET FOOTH IN THE EVELOPER REPLICED ON A PRIVATE THE "UNIT SET FOOTH IN THE EVELOPER REPLICED ON A PRIVATE THE "UNIT SET FOOTH IN THE EVELOPER REPLICED ON A PRIVATE THE "UNIT SET FOOTH IN THE EVELOPER REPLICED ON A PRIVATE THE "UNIT SET FOOTH IN THE EVELOPER REPLICED ON A PRIVATE THE "UNIT SET FOOTH IN THE EVELOPER REPLICED ON A PRIVATE THE "UNIT SET FOOTH IN THE EVELOPER REPLICED ON A PRIVATE THE "UNIT SET FOOTH IN THE "UNIT SET FOOTH IN THE "UNIT SET FOOT

STUDIO

Levels 16 - 44

Living Area / 374 SQ FT / 34.75 M<sup>2</sup>

STUDIO

Levels 16 - 44

Living Area / 405 SQ FT / 37.63 M<sup>2</sup>

<sup>©</sup> ORAL REPRESENTATIONS CANNOT BE RELIED UPON AS CORRECTLY STATING THE REPRESENTATIONS OF THE DEVELOPER. FOR CORRECT REPRESENTATIONS, MAKE REFERENCE TO THE DOCUMENTS REQUIRED BY SECTION 718.503, FLORIDA STATUTES, TO BE FURNISHED BY A DEVELOPER TO A BUYER OR LESSEE. NO FEDERAL AGENCY HAS JUDGED THE MERITS OR VALUE, IF ANY, OF THIS PROPERTY. THIS IS NOT AN OFFER TO SELL, OR SOLICITATION OF OFFER STO BUY, THE CONDOMINIUM UNITS IN STATES WHERE SUCH OFFER OR SOLICITATION. CANNOT BE MADE. THESE DRAWINGS ARE CONCEPTUAL ONLY AND ARE FOR THE CONVENIENCE OF REFERENCE. THEY SHOULD NOT BE RELIED UPON AS REPRESSED STA PARTIFICULAR UNIT TYPE AND ARE ROMES FOR A PARTIFICULAR UNIT TYPE AND ARE READES FOR A PARTIFICULAR UNIT TYPE AND ARE READES FOR A PARTIFICULAR UNIT TYPE AND ARE READES FOR A PARTIFICULAR UNIT TYPE AND ANY AND IN FACT. SET FORTH IN THE EXCENDION AND DEFICING POINT AND THE "UNIT" SET FORTH IN THE EVELAPE FOOTAGES AS RE RANGES FOR A PARTIFICULAR UNIT TYPE AND ANY AND THE EXTERNIOR BOUNDAIRS OF THE EXTERNIOR DOUBLES THE INTERIOR BOUNDAIRS FOR THE EXTERNIOR BOUNDAIRS OF THE EXTERNIOR DOUBLE STEP IN THE EXTERNIOR OF THE EXTERNIOR DOUBLE STATE ON THE EXTERNIOR DOUBLE STATE ON THE EXTERNIOR DOUBLE FOR THE EXTERNIOR DOUBLE FOOTAGE STATE THE PART AND ANY AND THE EXTERNIOR ON THE EXTERNIOR DOUBLE FOOTAGE STATE THE PART AND THE EXTERNIOR DOUBLE FOOTAGE STATE THE PART AND THE PART AN