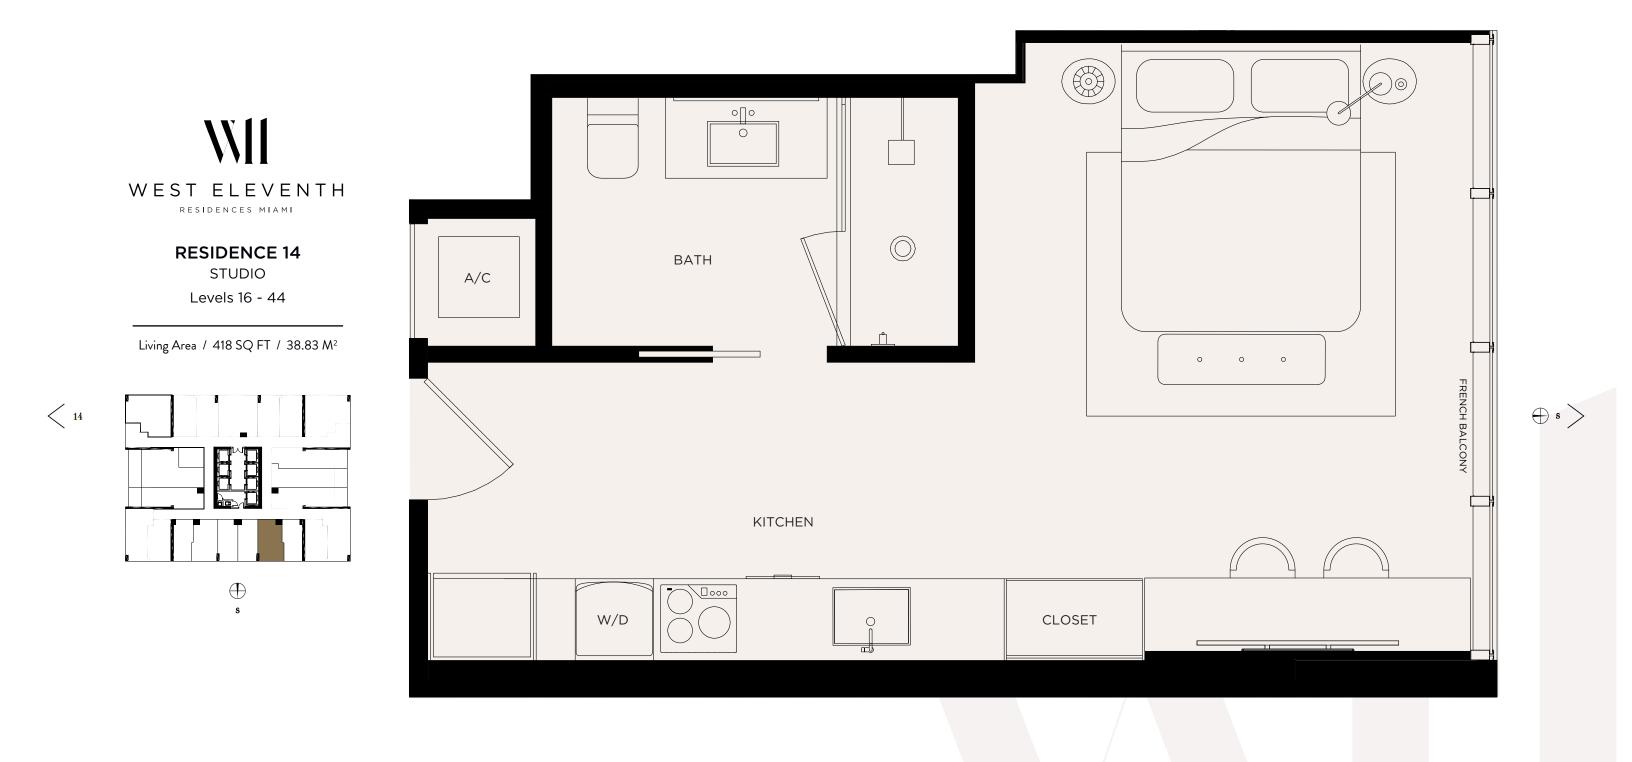

STUDIO

Levels 16 - 44

Living Area / 405 SQ FT / 37.63 M<sup>2</sup>

<sup>©</sup> ORAL REPRESENTATIONS CANNOT BE RELIED UPON AS CORRECTLY STATING THE REPRESENTATIONS OF THE DEVELOPER. FOR CORRECT REPRESENTATIONS, MAKE REFERENCE TO THE DOCUMENTS REQUIRED BY SECTION 718.503, FLORIDA STATUTES, TO BE FUNNISHED BY A DEVELOPER TO A BUYER OR DEVELOPER TO A BUYER OR DEVELOPER. THIS IS NOT AN OFFER TO SELL, OR SOLICITATION OR DEVELOPER TO BUY, THE CONDOMINIUM UNITS IN STATES WHERE SUCH OFFER OR SOLICITATION OR DAWNOT BE PICE TO A PARTICULAR UNIT TYPES AND MAY NOT DEPICE TO THE EXTENDED BY THE FERTENCE. SULITION OF THE FERTENCE. SULITION OR DAWNOT DEPICE TATUBLE UNITS. STATES WHERE SUCH OFFER OR SOLICITATION OR DAWNOT DEPICE AND MAY NOT DEPICE TATUBLE UNITS. STATES WHERE SUCH OFFER OR SOLICITATION OR PARTICULAR UNIT TYPES AND MAY NOT DEPICE TO THE EXTENDED SOLVER FOR PARTICULAR UNIT. TYPES AND MAY NOT DEPICE TO THE EXTENDED SOLVER FOR PARTICULAR UNIT. THE FURLAR UNIT. THE PERIMETER WALLS AND EXCLUDES INTERIOR OF CONDOMINIUM (WHICH GENERALLY ONLY INCLUDES THE INTERIOR BETWEEN THE PERIMETER WALLS AND EXCLUDES INTERIOR STRUCTURAL COMPONENTS). THE AREA OF THE UNIT. SET FORTH IN THE DESCRIPTION AND DEFINITION OF THE "UNIT" SET FORTH IN THE DECLARATION OF CONDOMINIUM (WHICH GENERALLY ONLY INCLUDES THE INTERIOR BETWEEN THE PERIMETER WALLS AND EXCLUDES WHITH THE PURCHASE OF THE UNIT. SET FORTH IN THE DECLARATION OF CONDOMINIUM (WHICH GENERALLY ONLY INCLUDES THE INTERIOR BETWEEN THE PERIMETER WALLS AND EXCLUDED WHITH THE PURCHASE OF THE UNIT. SET FORTH IN THE DECLARATION OF CONDOMINIUM (WHICH GENERALLY ONLY INCLUDES THE INTERIOR SHOULD SET INTERIOR SHOULD SHOULD SET INTERIOR SHOULD SHOULD