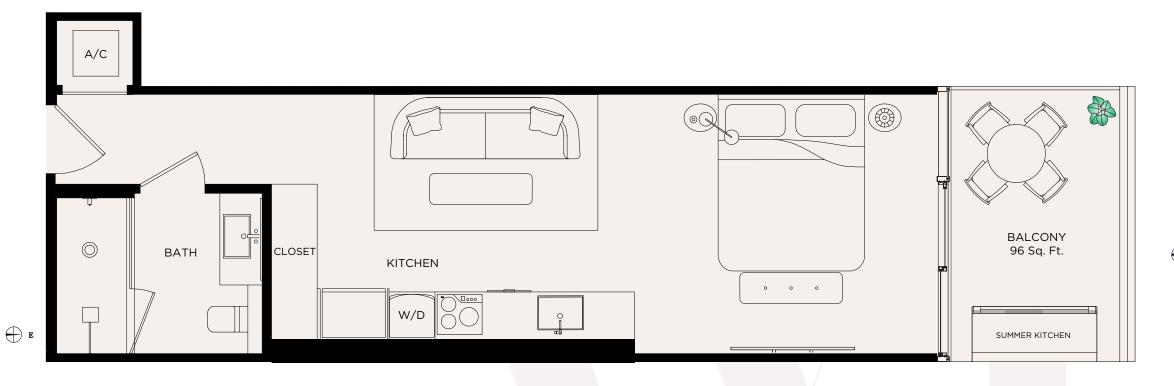

**STUDIO** 

Levels 16 - 44

Living Area /  $490 \, SQ \, FT$  /  $45.52 \, M^2$  Balcony /  $96 \, SQ \, FT$  /  $8.92 \, M^2$  Total /  $586 \, SQ \, FT$  /  $54.44 \, M^2$ 

<sup>⇔</sup> ORAL REPRESENTATIONS CANNOT BE RELIED UPON AS CORRECTLY STATING THE REPRESENTATIONS OF THE DEVELOPER. FOR CORRECT REPRESENTATIONS, MAKE REFERENCE TO THE DOCUMENTS REQUIRED BY SECTION 718.503, FLORIDA STATUCES, TO BE FURNISHED BY A DEVELOPER TO A BUYER OR SOLICITATION OF FOFFERS TO SULV, THE CONDOMINIUM UNITS IN STATES SULVER FOR A PARTICULAR TUNIT TYPE AND AND ARE FOR THE CONTOX FOR THE CON