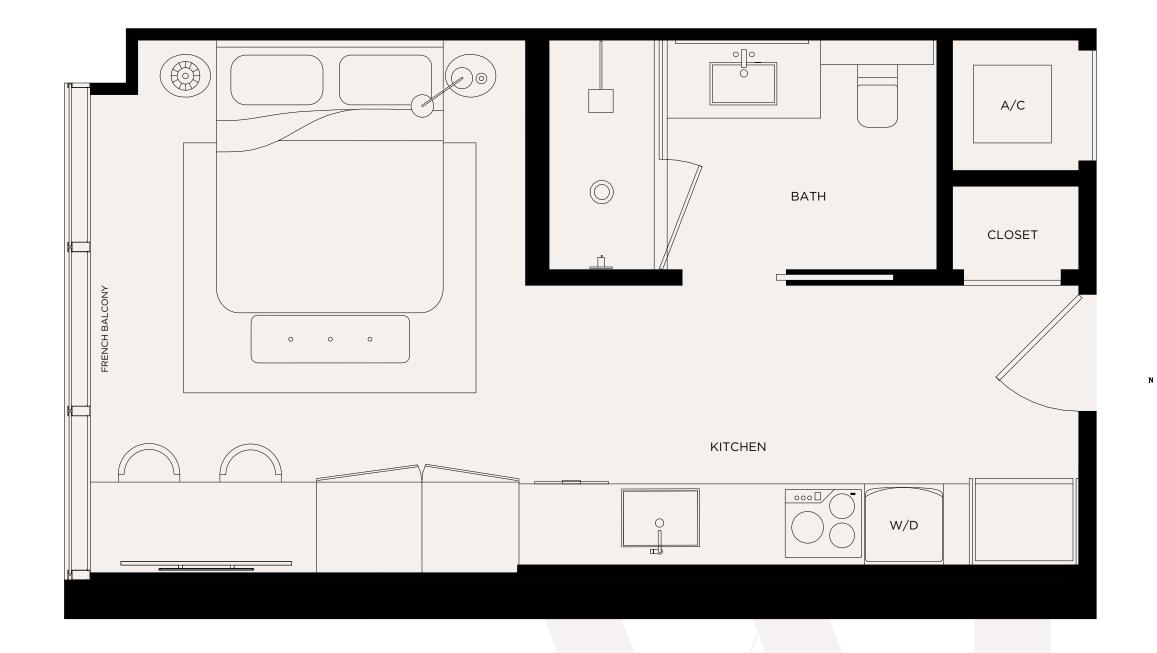

STUDIO

Levels 16 - 44

Living Area / 405 SQ FT / 37.63 M<sup>2</sup>

<sup>©</sup> ORAL REPRESENTATIONS CANNOT BE RELIED UPON AS CORRECTLY STATING THE REPRESENTATIONS OF THE DEVELOPER. FOR CORRECT REPRESENTATIONS, MAKE REFERENCE TO THE DOCUMENTS REQUIRED BY SECTION 718.503, FLORIDA STATUTES, TO BE FUNNISHED BY A DEVELOPER TO A BUYER OR DEVELOPER TO A BUYER OR DEVELOPER. THIS IS NOT AN OFFER TO SELL, OR SOLICITATION OR DEVELOPER TO BUY, THE CONDOMINIUM UNITS IN STATES WHERE SUCH OFFER OR SOLICITATION OR DAWNOT BE PICE TO A PARTICULAR UNIT TYPES AND MAY NOT DEPICE TO THE EXTENDED BY THE FERTENCE. SULITION OF THE FERTENCE. SULITION OR DAWNOT DEPICE TATUBLE UNITS. STATES WHERE SUCH OFFER OR SOLICITATION OR DAWNOT DEPICE AND MAY NOT DEPICE TATUBLE UNITS. STATES WHERE SUCH OFFER OR SOLICITATION OR PARTICULAR UNIT TYPES AND MAY NOT DEPICE TO THE EXTENDED SOLVER FOR PARTICULAR UNIT. TYPES AND MAY NOT DEPICE TO THE EXTENDED SOLVER FOR PARTICULAR UNIT. THE FURLAR UNIT. THE PERIMETER WALLS AND EXCLUDES INTERIOR OF CONDOMINIUM (WHICH GENERALLY ONLY INCLUDES THE INTERIOR BETWEEN THE PERIMETER WALLS AND EXCLUDES INTERIOR STRUCTURAL COMPONENTS). THE AREA OF THE UNIT. SET FORTH IN THE DESCRIPTION AND DEFINITION OF THE "UNIT" SET FORTH IN THE DECLARATION OF CONDOMINIUM (WHICH GENERALLY ONLY INCLUDES THE INTERIOR BETWEEN THE PERIMETER WALLS AND EXCLUDES WHITH THE PURCHASE OF THE UNIT. SET FORTH IN THE DECLARATION OF CONDOMINIUM (WHICH GENERALLY ONLY INCLUDES THE INTERIOR BETWEEN THE PERIMETER WALLS AND EXCLUDED WHITH THE PURCHASE OF THE UNIT. SET FORTH IN THE DECLARATION OF CONDOMINIUM (WHICH GENERALLY ONLY INCLUDES THE INTERIOR SHOULD SET INTERIOR SHOULD SHOULD SET INTERIOR SHOULD SHOULD

STUDIO

Levels 16 - 44

Living Area / 374 SQ FT / 34.75 M<sup>2</sup>

<sup>©</sup> ORAL REPRESENTATIONS CANNOT BE RELIED UPON AS CORRECTLY STATING THE REPRESENTATIONS OF THE DEVELOPER. FOR CORRECT REPRESENTATIONS, MAKE REFERENCE TO THE DOCUMENTS REQUIRED BY SECTION 718.503, FLORIDA STATUTES, TO BE FURNISHED BY A DEVELOPER TO A BUYER OR LESSEE. NO FEDERAL AGENCY HAS JUDGED THE MERITS OR VALUE, IF ANY, OF THIS PROPERTY. THIS IS NOT AN OFFERT O SELL, OR SOLICITATION OF OFFERS TO BUY, THE CONDOMINIUM UNITS IN STATES WHERE SUCH OFFER OR SOLICITATION CANNOT BE MADE. THESE DRAWINGS ARE CONCEPTUAL DITTS. THE CONVENIENCE OF REFERENCE. THEY SHOULD NOT BE RELIED UPON AS REPRESS OR IN PARTIFICULAR UNIT TYPE AND ARE REANGES FOR A PARTIFICULAR UNIT TYPE AND ARE REASHES FOR A PARTIFICULAR UNIT TYPE AND ANY ADDENDATE THE FUNDAL SET FORTH IN THE EXCERTION AND DEFICIT ACTUAL UNIT. SET FOOTH IN THE EVELOPER ON A PREVIOUS PUSING THE EXTERNION AND HIS EXCENDED THE "UNIT" SET FOOTH IN THE EVELOPER ARE RANGES FOR A PARTIFICULAR UNIT TYPE AND ANY ADDENDATE THE "UNIT" SET FOOTH IN THE EVELOPER REPLICED ON ADD SET FORTH HE "UNIT" SET FOOTH IN THE EVELOPER REPLICITION AND DEFINED THE "UNIT" SET FOOTH IN THE EVELOPER REPLICED ON A PRIVATE THE "UNIT SET FOOTH IN THE EVELOPER REPLICED ON A PRIVATE THE "UNIT SET FOOTH IN THE EVELOPER REPLICED ON A PRIVATE THE "UNIT SET FOOTH IN THE EVELOPER REPLICED ON A PRIVATE THE "UNIT SET FOOTH IN THE EVELOPER REPLICED ON A PRIVATE THE "UNIT SET FOOTH IN THE EVELOPER REPLICED ON A PRIVATE THE "UNIT SET FOOTH IN THE EVELOPER REPLICED ON A PRIVATE THE "UNIT SET FOOTH IN THE EVELOPER REPLICED ON A PRIVATE THE "UNIT SET FOOTH IN THE EVELOPER REPLICED ON A PRIVATE THE "UNIT SET FOOTH IN THE EVELOPER REPLICED ON A PRIVATE THE "UNIT SET FOOTH IN THE EVELOPER REPLICED ON A PRIVATE THE "UNIT SET FOOTH IN THE EVELOPER REPLICED ON A PRIVATE THE "UNIT SET FOOTH IN THE EVELOPER REPLICED ON A PRIVATE THE "UNIT SET FOOTH IN THE "UNIT SET FOOTH IN THE "UNIT SET FOOT

STUDIO

Levels 16 - 44

Living Area / 374 SQ FT / 34.75 M<sup>2</sup>

STUDIO

Levels 16 - 44

Living Area / 405 SQ FT / 37.63 M<sup>2</sup>

<sup>©</sup> ORAL REPRESENTATIONS CANNOT BE RELIED UPON AS CORRECTLY STATING THE REPRESENTATIONS OF THE DEVELOPER. FOR CORRECT REPRESENTATIONS, MAKE REFERENCE TO THE DOCUMENTS REQUIRED BY SECTION 718.503, FLORIDA STATUTES, TO BE FURNISHED BY A DEVELOPER TO A BUYER OR LESSEE. NO FEDERAL AGENCY HAS JUDGED THE MERITS OR VALUE, IF ANY, OF THIS PROPERTY. THIS IS NOT AN OFFER TO SELL, OR SOLICITATION OF OFFER STO BUY, THE CONDOMINIUM UNITS IN STATES WHERE SUCH OFFER OR SOLICITATION. CANNOT BE MADE. THESE DRAWINGS ARE CONCEPTUAL ONLY AND ARE FOR THE CONVENIENCE OF REFERENCE. THEY SHOULD NOT BE RELIED UPON AS REPRESSED STA PARTIFICULAR UNIT TYPE AND ARE ROMES FOR A PARTIFICULAR UNIT TYPE AND ARE READES FOR A PARTIFICULAR UNIT TYPE AND ARE READES FOR A PARTIFICULAR UNIT TYPE AND ARE READES FOR A PARTIFICULAR UNIT TYPE AND ANY AND IN FACT. SET FORTH IN THE EXCENDION AND DEFICING POINT AND THE "UNIT" SET FORTH IN THE EVELAPE FOOTAGES AS RE RANGES FOR A PARTIFICULAR UNIT TYPE AND ANY AND THE EXTERNIOR BOUNDAIRS OF THE EXTERNIOR DOUBLES THE INTERIOR BOUNDAIRS FOR THE EXTERNIOR BOUNDAIRS OF THE EXTERNIOR DOUBLE STEP IN THE EXTERNIOR OF THE EXTERNIOR DOUBLE STATE ON THE EXTERNIOR DOUBLE STATE ON THE EXTERNIOR DOUBLE FOR THE EXTERNIOR DOUBLE FOOTAGE STATE THE PART AND ANY AND THE EXTERNIOR ON THE EXTERNIOR DOUBLE FOOTAGE STATE THE PART AND THE EXTERNIOR DOUBLE FOOTAGE STATE THE PART AND THE PART AN