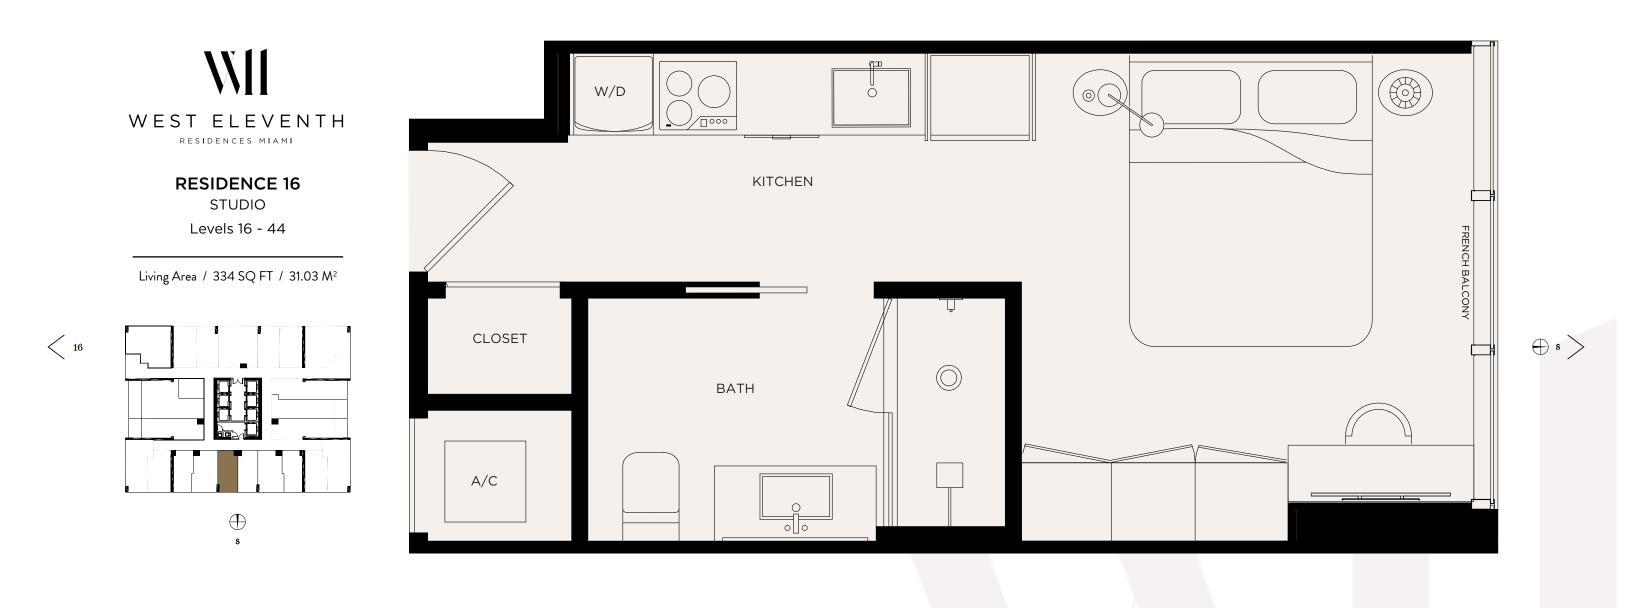

STUDIO

Levels 16 - 44

Living Area / 374 SQ FT / 34.75 M<sup>2</sup>

<sup>©</sup> ORAL REPRESENTATIONS CANNOT BE RELIED UPON AS CORRECTLY STATING THE REPRESENTATIONS OF THE DEVELOPER. FOR CORRECT REPRESENTATIONS, MAKE REFERENCE TO THE DOCUMENTS REQUIRED BY SECTION 718.503, FLORIDA STATUTES, TO BE FURNISHED BY A DEVELOPER TO A BUYER OR LESSEE. NO FEDERAL AGENCY HAS JUDGED THE MERITS OR VALUE, IF ANY, OF THIS PROPERTY. THIS IS NOT AN OFFERT O SELL, OR SOLICITATION OF OFFERS TO BUY, THE CONDOMINIUM UNITS IN STATES WHERE SUCH OFFER OR SOLICITATION CANNOT BE MADE. THESE DRAWINGS ARE CONCEPTUAL DITTS. THE CONVENIENCE OF REFERENCE. THEY SHOULD NOT BE RELIED UPON AS REPRESS OR IN PARTIFICULAR UNIT TYPE AND ARE REANGES FOR A PARTIFICULAR UNIT TYPE AND ARE REASHES FOR A PARTIFICULAR UNIT TYPE AND ANY ADDENDATE THE FUNDAL SET FORTH IN THE EXCERTION AND DEFICIT ACTUAL UNIT. SET FOOTH IN THE EVELOPER ON A PREVIOUS PUSING THE EXTERNION AND HIS EXCENDED THE "UNIT" SET FOOTH IN THE EVELOPER ARE RANGES FOR A PARTIFICULAR UNIT TYPE AND ANY ADDENDATE THE "UNIT" SET FOOTH IN THE EVELOPER REPLICED ON ADD SET FORTH HE "UNIT" SET FOOTH IN THE EVELOPER REPLICITION AND DEFINED THE "UNIT" SET FOOTH IN THE EVELOPER REPLICED ON A PRIVATE THE "UNIT SET FOOTH IN THE EVELOPER REPLICED ON A PRIVATE THE "UNIT SET FOOTH IN THE EVELOPER REPLICED ON A PRIVATE THE "UNIT SET FOOTH IN THE EVELOPER REPLICED ON A PRIVATE THE "UNIT SET FOOTH IN THE EVELOPER REPLICED ON A PRIVATE THE "UNIT SET FOOTH IN THE EVELOPER REPLICED ON A PRIVATE THE "UNIT SET FOOTH IN THE EVELOPER REPLICED ON A PRIVATE THE "UNIT SET FOOTH IN THE EVELOPER REPLICED ON A PRIVATE THE "UNIT SET FOOTH IN THE EVELOPER REPLICED ON A PRIVATE THE "UNIT SET FOOTH IN THE EVELOPER REPLICED ON A PRIVATE THE "UNIT SET FOOTH IN THE EVELOPER REPLICED ON A PRIVATE THE "UNIT SET FOOTH IN THE EVELOPER REPLICED ON A PRIVATE THE "UNIT SET FOOTH IN THE EVELOPER REPLICED ON A PRIVATE THE "UNIT SET FOOTH IN THE "UNIT SET FOOTH IN THE "UNIT SET FOOT