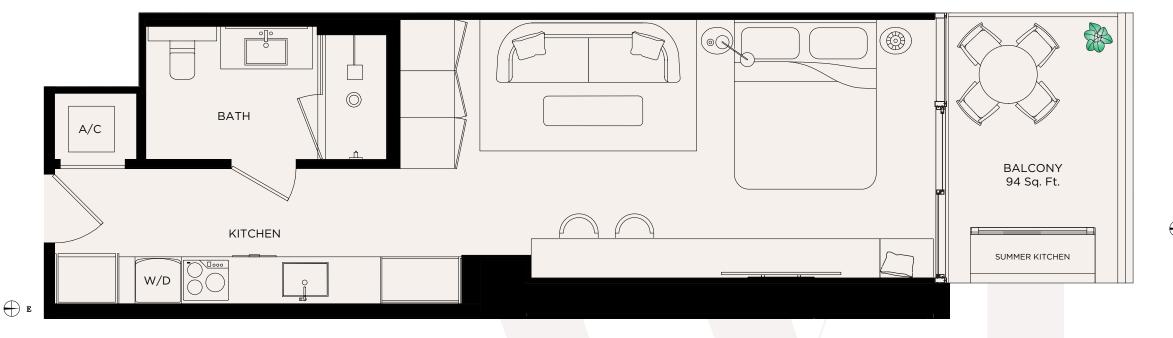

STUDIO

Levels 16 - 44

Living Area / 516 SQ FT / 47.94  $M^2$  Balcony / 94 SQ FT / 8.73  $M^2$  Total / 610 SQ FT / 56.67  $M^2$ 

<sup>○</sup> ORAL REPRESENTATIONS CANNOT BE RELIED UPON AS CORRECTLY STATING THE REPRESENTATIONS OF THE DEVELOPER. FOR CORRECT REPRESENTATIONS, MAKE REFERENCE TO THE DOCUMENTS REQUIRED BY SECTION 718.503, FLORIDA STATUTES, TO BE FURNISHED BY A DEVELOPER TO A BUYER OR SOLICITATION OF FOFFERS TO SULY, THE CONDOMINIUM UNITS IN STATES WHERE SUCH OFFER OR SOLICITATION OF CANNOT BE MADE. THESE STATUTURES, AND MAY NOT DEPICT ACTUAL UNITS. STATED SOLUARE FOOTAGES ARE RANGES FOR A PARTICULAR UNIT. STATED TO THE EXTERIOR BOUNDARIES OF THE EXTERIOR BOUNDARIES OF THE EXTERIOR BOUNDARIES OF THE EXTERIOR SOLUTION OF THE FUND OF THE EXTERIOR DOUNDARIES OF THE EXTERIOR SOLUTION OF THE FUND OF THE EXTERIOR SOLUTION OF THE FUND OF T

**STUDIO** 

Levels 16 - 44

Living Area  $\,/\,$  516 SQ FT  $\,/\,$  47.94M $^2$  Balcony  $\,/\,$  94 SQ FT  $\,/\,$  8.73 M $^2$  Total  $\,/\,$  610 SQ FT  $\,/\,$  56.67 M $^2$ 

<sup>○</sup> ORAL REPRESENTATIONS CANNOT BE RELIED UPON AS CORRECTLY STATING THE REPRESENTATIONS OF THE DEVELOPER. FOR CORRECT REPRESENTATIONS, MAKE REFERENCE TO THE DOCUMENTS REQUIRED BY SECTION 718.503, FLORIDA STATUTES, TO BE FURNISHED BY A DEVELOPER TO A BUYER OR SOLICITATION OF FOR CONDOMINIUM UNITS IN STATES WHERE SUCH OFFER OR SOLICITATION OF CANNOT BE MADE. THESE STATUTURE, AND ARE FOR PARTICULAR UNITS. STATED SOLUARE FOOTAGES ARE RANGES FOR A PARTICULAR UNIT. STATED TO THE EXTERIOR BOUNDARIES OF THE EXTERIOR DONDARIES OF THE EXTERIOR DONDARIES OF THE EXTERIOR SOLUTION OF THE FUND OF THE EXTERIOR DONDARIES OF THE EXTERIOR SOLUTION OF THE FUND OF THE EXTERIOR SOLUTION OF THE "UNIT" SET FORTH IN THE DECLARATION OF CONDOMINIUM (WHICH GENERALLY ONLY INCLUDES THE INTERIOR AIRSPACE BETWEEN THE PERIMETER WALLS AND EXCLUDES INTERIOR STRUCTURAL COMPONENTS). THE AREA OF THE UNIT AS DEFINED IN THE DECLARATION IS LESS THAN THE SOLUTE FORTH IN THE DECLARATION OF CONDOMINIUM (WHICH GENERALLY ONLY INCLUDES THE INTERIOR SAND OTHER MATTERS OF DETAIL ARE CONCEPTUAL ONLY AND ARE NOT NECESSARILY INCLUDED INTERIOR STRUCTURAL COMPONENTS). THE AREA OF THE UNIT. CONTINUE SET ONLY INCLUDED WITH THE PURCHASE AGREEMENT AND ANY BOUNDARY SOLVED WITH THE PURCHASE OF THE UNIT. CONSIST ONLY INCLUDED WITH THE PURCHASE AGREEMENT AND ANY BOUNDARY SOLVED WITH THE PURCHASE OF THE UNIT. CONSULT YOUR PURCHASE AGREEMENT AND ANY SOLVED WITH THE UNIT. SOLVED WITH THE UNIT. SOLVED WITH THE UNIT. CONSULT YOUR PURCHASE AGREEMENT AND ANY SOLVED WITH THE UNIT. SOLVED WITH THE UNIT. SOLVED WITH THE UNIT. SOLVED WITH THE UNIT. CONSULT YOUR PURCHASE AGREEMENT AND ANY SOLVED WITH THE UNIT. CONSULT YOUR PURCHASE AGREEMENT AND ANY SOLVED WITH THE UNIT. SOLVED WITH THE UNIT. SOLVED WITH THE UNIT. CONSULT YOUR SOLVED WITH THE UNIT. SOLVED WITH THE UNI

**STUDIO** 

Levels 16 - 44

Living Area  $\,/\,$  516 SQ FT  $\,/\,$  47.94  $M^2$  Balcony  $\,/\,$  94 SQ FT  $\,/\,$  8.73  $M^2$  Total  $\,/\,$  610 SQ FT  $\,/\,$  56.57  $M^2$ 

<sup>⇔</sup> ORAL REPRESENTATIONS CANNOT BE RELIED UPON AS CORRECTLY STATING THE REPRESENTATIONS OF THE DEVELOPER. FOR CORRECT REPRESENTATIONS, MAKE REFERENCE TO THE DOCUMENTS REQUIRED BY SECTION 718.503, FLORIDA STATUCES, TO BE FURNISHED BY A DEVELOPER TO A BUYER OR SOLICITATION OF FOFFERS TO SULV, THE CONDOMINIUM UNITS IN STATES SULVER FOR A PARTICULAR TUNIT TYPE AND AND ARE FOR THE CONTOX FOR THE CON