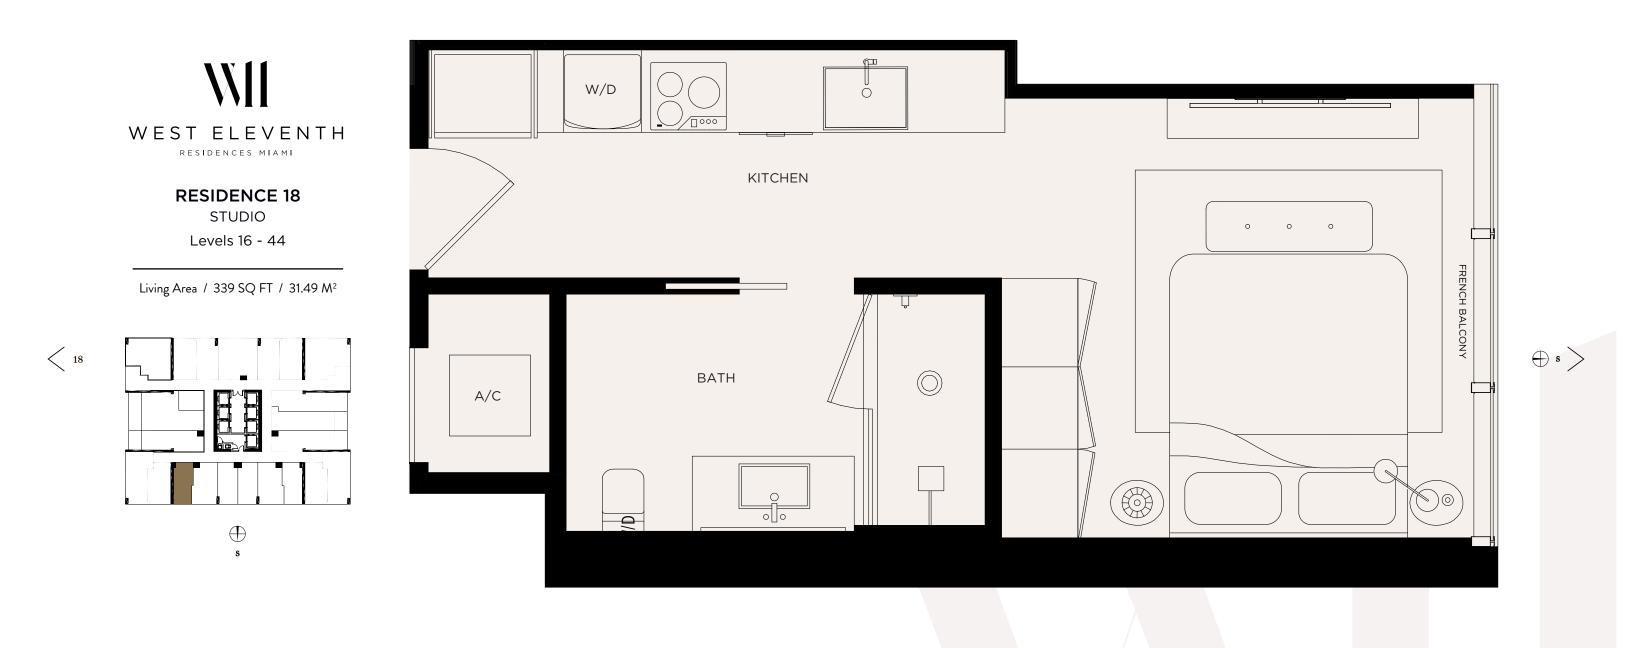

STUDIO

Levels 16 - 44

Living Area / 405 SQ FT / 37.63 M<sup>2</sup>

<sup>©</sup> ORAL REPRESENTATIONS CANNOT BE RELIED UPON AS CORRECTLY STATING THE REPRESENTATIONS OF THE DEVELOPER. FOR CORRECT REPRESENTATIONS, MAKE REFERENCE TO THE DOCUMENTS REQUIRED BY SECTION 718.503, FLORIDA STATUTES, TO BE FUNNISHED BY A DEVELOPER TO A BUYER OR DEVELOPER TO A BUYER OR DEVELOPER. THIS IS NOT AN OFFER TO SELL, OR SOLICITATION OR DEVELOPER TO BUY, THE CONDOMINIUM UNITS IN STATES WHERE SUCH OFFER OR SOLICITATION OR DAWNOT BE PICE TO A PARTICULAR UNIT TYPES AND MAY NOT DEPICE TO THE EXTENDED BY THE FERTENCE. SULITION OF THE FERTENCE. SULITION OR DAWNOT DEPICE TATUBLE UNITS. STATES WHERE SUCH OFFER OR SOLICITATION OR DAWNOT DEPICE AND MAY NOT DEPICE TATUBLE UNITS. STATES WHERE SUCH OFFER OR SOLICITATION OR PARTICULAR UNIT TYPES AND MAY NOT DEPICE TO THE EXTENDED SOLVER FOR PARTICULAR UNIT. TYPES AND MAY NOT DEPICE TO THE EXTENDED SOLVER FOR PARTICULAR UNIT. THE FURLAR UNIT. THE PERIMETER WALLS AND EXCLUDES INTERIOR OF CONDOMINIUM (WHICH GENERALLY ONLY INCLUDES THE INTERIOR BETWEEN THE PERIMETER WALLS AND EXCLUDES INTERIOR STRUCTURAL COMPONENTS). THE AREA OF THE UNIT. SET FORTH IN THE DESCRIPTION AND DEFINITION OF THE "UNIT" SET FORTH IN THE DECLARATION OF CONDOMINIUM (WHICH GENERALLY ONLY INCLUDES THE INTERIOR BETWEEN THE PERIMETER WALLS AND EXCLUDES WHITH THE PURCHASE OF THE UNIT. SET FORTH IN THE DECLARATION OF CONDOMINIUM (WHICH GENERALLY ONLY INCLUDES THE INTERIOR BETWEEN THE PERIMETER WALLS AND EXCLUDED WHITH THE PURCHASE OF THE UNIT. SET FORTH IN THE DECLARATION OF CONDOMINIUM (WHICH GENERALLY ONLY INCLUDES THE INTERIOR SHOULD SET INTERIOR SHOULD SHOULD SET INTERIOR SHOULD SHOULD