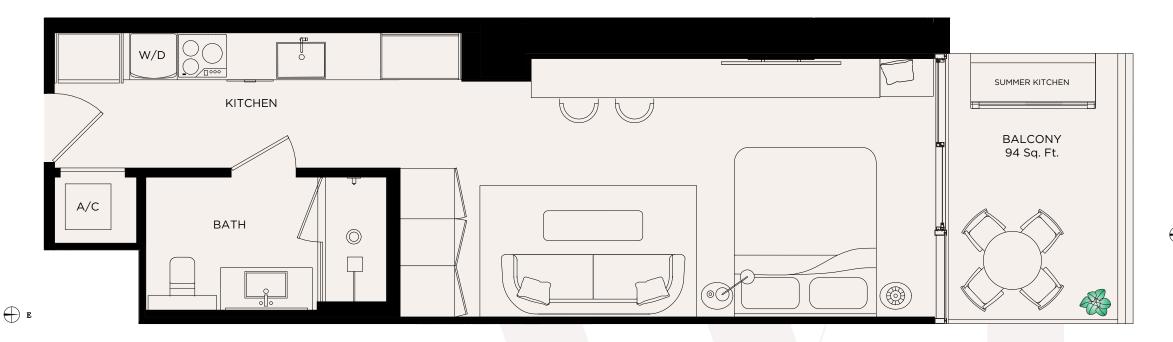

STUDIO

Levels 16 - 44

Living Area / 516 SQ FT / 47.94  $M^2$  Balcony / 94 SQ FT / 8.73  $M^2$  Total / 610 SQ FT / 56.67  $M^2$ 

<sup>○</sup> ORAL REPRESENTATIONS CANNOT BE RELIED UPON AS CORRECTLY STATING THE REPRESENTATIONS OF THE DEVELOPER. FOR CORRECT REPRESENTATIONS, MAKE REFERENCE TO THE DOCUMENTS REQUIRED BY SECTION 718.503, FLORIDA STATUTES, TO BE FURNISHED BY A DEVELOPER TO A BUYER OR SOLICITATION OF FOFFERS TO SULY, THE CONDOMINIUM UNITS IN STATES WHERE SUCH OFFER OR SOLICITATION OF CANNOT BE MADE. THESE STATUTURES, AND MAY NOT DEPICT ACTUAL UNITS. STATED SOLUARE FOOTAGES ARE RANGES FOR A PARTICULAR UNIT. STATED TO THE EXTERIOR BOUNDARIES OF THE EXTERIOR BOUNDARIES OF THE EXTERIOR BOUNDARIES OF THE EXTERIOR SOLUTION OF THE FUND OF THE EXTERIOR DOUNDARIES OF THE EXTERIOR SOLUTION OF THE FUND OF THE EXTERIOR SOLUTION OF THE FUND OF T

**STUDIO** 

Levels 16 - 44

Living Area  $\,/\,$  516 SQ FT  $\,/\,$  47.94M $^2$  Balcony  $\,/\,$  94 SQ FT  $\,/\,$  8.73 M $^2$  Total  $\,/\,$  610 SQ FT  $\,/\,$  56.67 M $^2$ 

<sup>○</sup> ORAL REPRESENTATIONS CANNOT BE RELIED UPON AS CORRECTLY STATING THE REPRESENTATIONS OF THE DEVELOPER. FOR CORRECT REPRESENTATIONS, MAKE REFERENCE TO THE DOCUMENTS REQUIRED BY SECTION 718.503, FLORIDA STATUTES, TO BE FURNISHED BY A DEVELOPER TO A BUYER OR SOLICITATION OF FOR CONDOMINIUM UNITS IN STATES WHERE SUCH OFFER OR SOLICITATION OF CANNOT BE MADE. THESE STATUTURE, AND ARE FOR PARTICULAR UNITS. STATED SOLUARE FOOTAGES ARE RANGES FOR A PARTICULAR UNIT. STATED TO THE EXTERIOR BOUNDARIES OF THE EXTERIOR DONDARIES OF THE EXTERIOR DONDARIES OF THE EXTERIOR SOLUTION OF THE FUND OF THE EXTERIOR DONDARIES OF THE EXTERIOR SOLUTION OF THE FUND OF THE EXTERIOR SOLUTION OF THE "UNIT" SET FORTH IN THE DECLARATION OF CONDOMINIUM (WHICH GENERALLY ONLY INCLUDES THE INTERIOR AIRSPACE BETWEEN THE PERIMETER WALLS AND EXCLUDES INTERIOR STRUCTURAL COMPONENTS). THE AREA OF THE UNIT AS DEFINED IN THE DECLARATION IS LESS THAN THE SOLUTE FORTH IN THE DECLARATION OF CONDOMINIUM (WHICH GENERALLY ONLY INCLUDES THE INTERIOR SAND OTHER MATTERS OF DETAIL ARE CONCEPTUAL ONLY AND ARE NOT NECESSARILY INCLUDED INTERIOR STRUCTURAL COMPONENTS). THE AREA OF THE UNIT. CONTINUE SET ONLY INCLUDED WITH THE PURCHASE AGREEMENT AND ANY BOUNDARY SOLVED WITH THE PURCHASE OF THE UNIT. CONSIST ONLY INCLUDED WITH THE PURCHASE AGREEMENT AND ANY BOUNDARY SOLVED WITH THE PURCHASE OF THE UNIT. CONSULT YOUR PURCHASE AGREEMENT AND ANY SOLVED WITH THE UNIT. SOLVED WITH THE UNIT. SOLVED WITH THE UNIT. CONSULT YOUR PURCHASE AGREEMENT AND ANY SOLVED WITH THE UNIT. SOLVED WITH THE UNIT. SOLVED WITH THE UNIT. SOLVED WITH THE UNIT. CONSULT YOUR PURCHASE AGREEMENT AND ANY SOLVED WITH THE UNIT. CONSULT YOUR PURCHASE AGREEMENT AND ANY SOLVED WITH THE UNIT. SOLVED WITH THE UNIT. SOLVED WITH THE UNIT. CONSULT YOUR SOLVED WITH THE UNIT. SOLVED WITH THE UNI

**STUDIO** 

Levels 16 - 44

Living Area  $\,/\,$  516 SQ FT  $\,/\,$  47.94  $M^2$  Balcony  $\,/\,$  94 SQ FT  $\,/\,$  8.73  $M^2$  Total  $\,/\,$  610 SQ FT  $\,/\,$  56.57  $M^2$ 

<sup>⇔</sup> ORAL REPRESENTATIONS CANNOT BE RELIED UPON AS CORRECTLY STATING THE REPRESENTATIONS OF THE DEVELOPER. FOR CORRECT REPRESENTATIONS, MAKE REFERENCE TO THE DOCUMENTS REQUIRED BY SECTION 718.503, FLORIDA STATUCES, TO BE FURNISHED BY A DEVELOPER TO A BUYER OR SOLICITATION OF FOFFERS TO SULV, THE CONDOMINIUM UNITS IN STATES SULVER FOR A PARTICULAR TUNIT TYPE AND AND ARE FOR THE CONTOX FOR THE CON