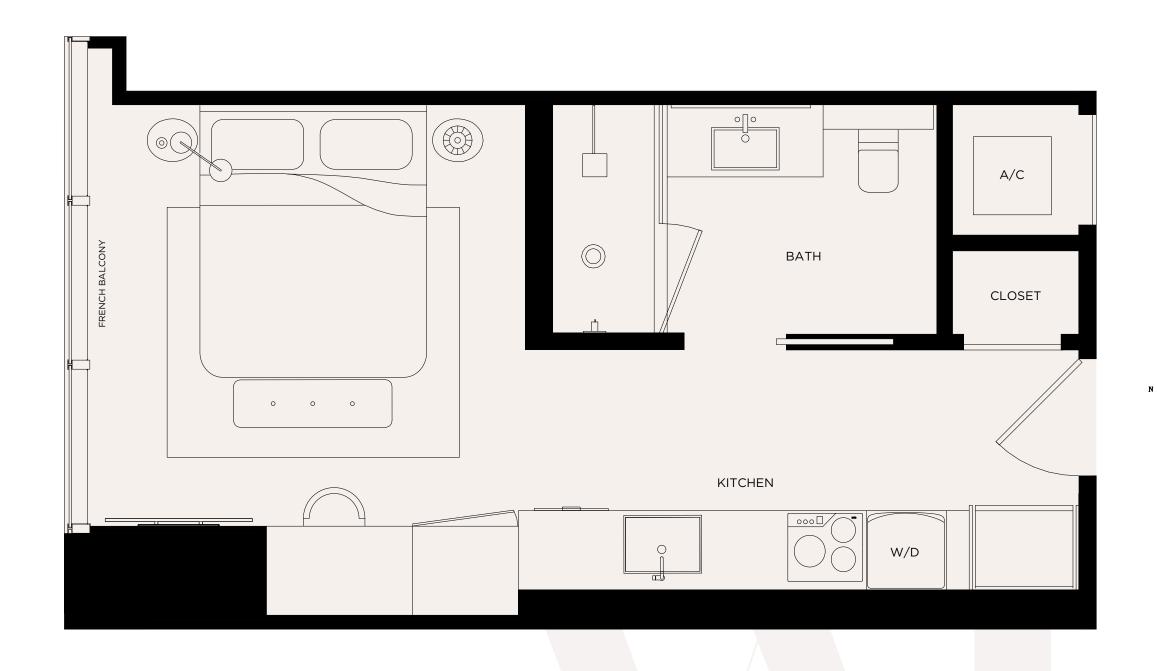

STUDIO

Levels 16 - 44

Living Area / 374 SQ FT / 34.75 M<sup>2</sup>

<sup>©</sup> ORAL REPRESENTATIONS CANNOT BE RELIED UPON AS CORRECTLY STATING THE REPRESENTATIONS OF THE DEVELOPER. FOR CORRECT REPRESENTATIONS, MAKE REFERENCE TO THE DOCUMENTS REQUIRED BY SECTION 718.503, FLORIDA STATUTES, TO BE FURNISHED BY A DEVELOPER TO A BUYER OR LESSEE. NO FEDERAL AGENCY HAS JUDGED THE MERITS OR VALUE, IF ANY, OF THIS PROPERTY. THIS IS NOT AN OFFERT O SELL, OR SOLICITATION OF OFFERS TO BUY, THE CONDOMINIUM UNITS IN STATES WHERE SUCH OFFER OR SOLICITATION CANNOT BE MADE. THESE DRAWINGS ARE CONCEPTUAL DITTS. THE CONVENIENCE OF REFERENCE. THEY SHOULD NOT BE RELIED UPON AS REPRESS OR IN PARTIFICULAR UNIT TYPE AND ARE REANGES FOR A PARTIFICULAR UNIT TYPE AND ARE REASHES FOR A PARTIFICULAR UNIT TYPE AND ANY ADDENDATE THE FUNDAL SET FORTH IN THE EXCERTION AND DEFICIT ACTUAL UNIT. SET FOOTH IN THE EVELOPER ON A PREVIOUS PUSING THE EXTERNION AND HIS EXCENDED THE "UNIT" SET FOOTH IN THE EVELOPER ARE RANGES FOR A PARTIFICULAR UNIT TYPE AND ANY ADDENDATE THE "UNIT" SET FOOTH IN THE EVELOPER REPLICED ON ADD SET FORTH HE "UNIT" SET FOOTH IN THE EVELOPER REPLICITION AND DEFINED THE "UNIT" SET FOOTH IN THE EVELOPER REPLICED ON A PRIVATE THE "UNIT SET FOOTH IN THE EVELOPER REPLICED ON A PRIVATE THE "UNIT SET FOOTH IN THE EVELOPER REPLICED ON A PRIVATE THE "UNIT SET FOOTH IN THE EVELOPER REPLICED ON A PRIVATE THE "UNIT SET FOOTH IN THE EVELOPER REPLICED ON A PRIVATE THE "UNIT SET FOOTH IN THE EVELOPER REPLICED ON A PRIVATE THE "UNIT SET FOOTH IN THE EVELOPER REPLICED ON A PRIVATE THE "UNIT SET FOOTH IN THE EVELOPER REPLICED ON A PRIVATE THE "UNIT SET FOOTH IN THE EVELOPER REPLICED ON A PRIVATE THE "UNIT SET FOOTH IN THE EVELOPER REPLICED ON A PRIVATE THE "UNIT SET FOOTH IN THE EVELOPER REPLICED ON A PRIVATE THE "UNIT SET FOOTH IN THE EVELOPER REPLICED ON A PRIVATE THE "UNIT SET FOOTH IN THE EVELOPER REPLICED ON A PRIVATE THE "UNIT SET FOOTH IN THE "UNIT SET FOOTH IN THE "UNIT SET FOOT

STUDIO

Levels 16 - 44

Living Area / 374 SQ FT / 34.75 M<sup>2</sup>

STUDIO

Levels 16 - 44

Living Area / 405 SQ FT / 37.63 M<sup>2</sup>

<sup>©</sup> ORAL REPRESENTATIONS CANNOT BE RELIED UPON AS CORRECTLY STATING THE REPRESENTATIONS OF THE DEVELOPER. FOR CORRECT REPRESENTATIONS, MAKE REFERENCE TO THE DOCUMENTS REQUIRED BY SECTION 718.503, FLORIDA STATUTES, TO BE FURNISHED BY A DEVELOPER TO A BUYER OR LESSEE. NO FEDERAL AGENCY HAS JUDGED THE MERITS OR VALUE, IF ANY, OF THIS PROPERTY. THIS IS NOT AN OFFER TO SELL, OR SOLICITATION OF OFFER STO BUY, THE CONDOMINIUM UNITS IN STATES WHERE SUCH OFFER OR SOLICITATION. CANNOT BE MADE. THESE DRAWINGS ARE CONCEPTUAL ONLY AND ARE FOR THE CONVENIENCE OF REFERENCE. THEY SHOULD NOT BE RELIED UPON AS REPRESSED STA PARTIFICULAR UNIT TYPE AND ARE ROMES FOR A PARTIFICULAR UNIT TYPE AND ARE READES FOR A PARTIFICULAR UNIT TYPE AND ARE READES FOR A PARTIFICULAR UNIT TYPE AND ARE READES FOR A PARTIFICULAR UNIT TYPE AND ANY AND IN FACT. SET FORTH IN THE EXCENDION AND DEFICING POINT AND THE "UNIT" SET FORTH IN THE EVELAPE FOOTAGES AS RE RANGES FOR A PARTIFICULAR UNIT TYPE AND ANY AND THE EXTERNIOR BOUNDAIRS OF THE EXTERNIOR DOUBLES THE INTERIOR BOUNDAIRS FOR THE EXTERNIOR BOUNDAIRS OF THE EXTERNIOR DOUBLE STEP IN THE EXTERNIOR OF THE EXTERNIOR DOUBLE STATE ON THE EXTERNIOR DOUBLE STATE ON THE EXTERNIOR DOUBLE FOR THE EXTERNIOR DOUBLE FOOTAGE STATE THE PART AND ANY AND THE EXTERNIOR ON THE EXTERNIOR DOUBLE FOOTAGE STATE THE PART AND THE EXTERNIOR DOUBLE FOOTAGE STATE THE PART AND THE PART AN