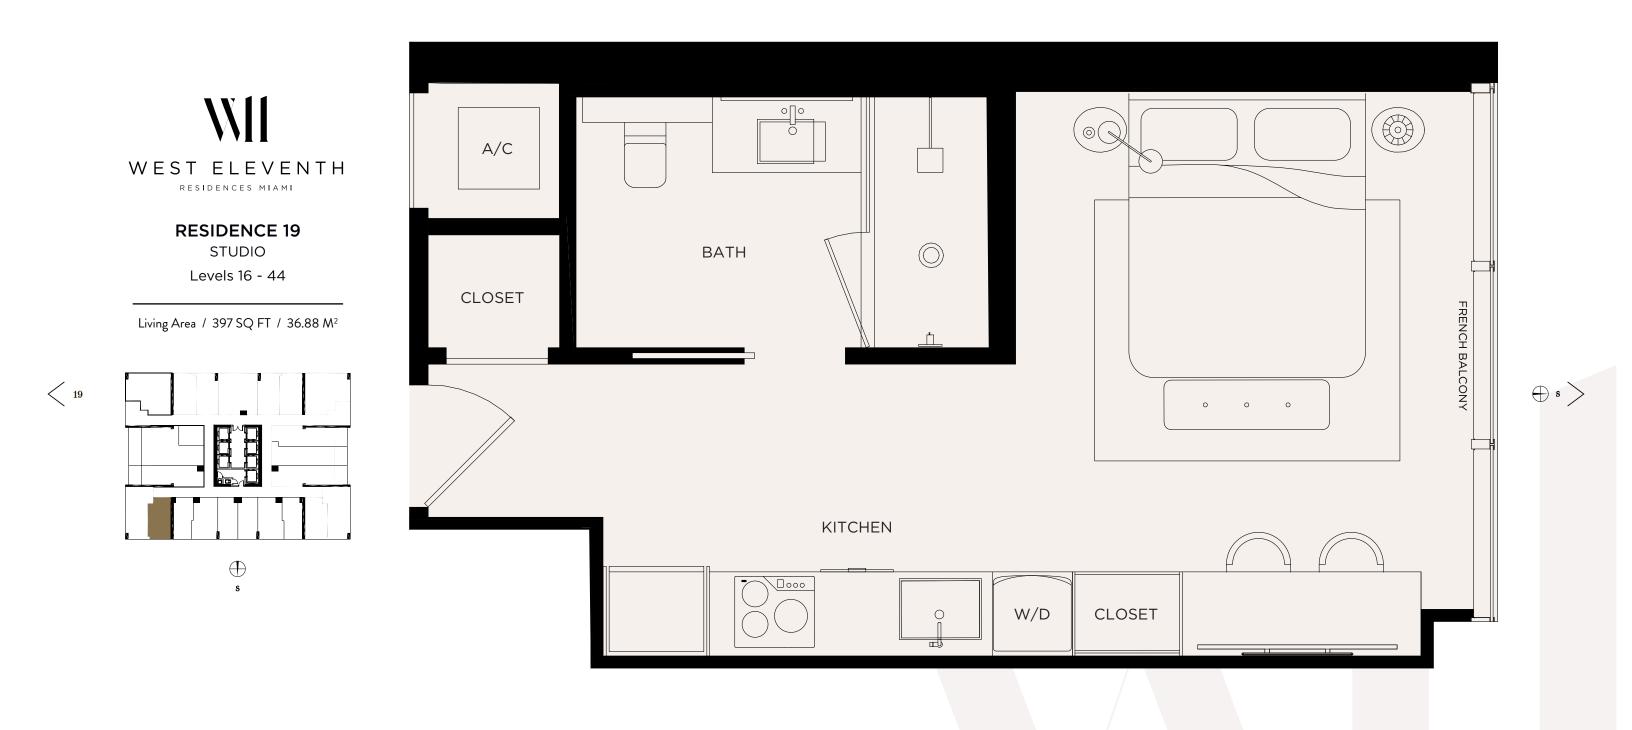

STUDIO

Levels 16 - 44

Living Area / 374 SQ FT / 34.75 M<sup>2</sup>

<sup>©</sup> ORAL REPRESENTATIONS CANNOT BE RELIED UPON AS CORRECTLY STATING THE REPRESENTATIONS OF THE DEVELOPER. FOR CORRECT REPRESENTATIONS, MAKE REFERENCE TO THE DOCUMENTS REQUIRED BY SECTION 718.503, FLORIDA STATUTES, TO BE FURNISHED BY A DEVELOPER TO A BUYER OR LESSEE. NO FEDERAL AGENCY HAS JUDGED THE MERITS OR VALUE, IF ANY, OF THIS PROPERTY. THIS IS NOT AN OFFERT O SELL, OR SOLICITATION OF OFFERS TO BUY, THE CONDOMINIUM UNITS IN STATES WHERE SUCH OFFER OR SOLICITATION CANNOT BE MADE. THESE DRAWINGS ARE CONCEPTUAL DITTS. THE CONVENIENCE OF REFERENCE. THEY SHOULD NOT BE RELIED UPON AS REPRESS OR IN PARTIFICULAR UNIT TYPE AND ARE REANGES FOR A PARTIFICULAR UNIT TYPE AND ARE REASHES FOR A PARTIFICULAR UNIT TYPE AND ANY ADDENDATE THE FUNDAL SET FORTH IN THE EXCERTION AND DEFICIT ACTUAL UNIT. SET FOOTH IN THE EVELOPER ON A PREVIOUS PUSING THE EXTERNION AND HIS EXCENDED THE "UNIT" SET FOOTH IN THE EVELOPER ARE RANGES FOR A PARTIFICULAR UNIT TYPE AND ANY ADDENDATE THE "UNIT" SET FOOTH IN THE EVELOPER REPLICED ON ADD SET FORTH HE "UNIT" SET FOOTH IN THE EVELOPER REPLICITION AND DEFINED THE "UNIT" SET FOOTH IN THE EVELOPER REPLICED ON A PRIVATE THE "UNIT SET FOOTH IN THE EVELOPER REPLICED ON A PRIVATE THE "UNIT SET FOOTH IN THE EVELOPER REPLICED ON A PRIVATE THE "UNIT SET FOOTH IN THE EVELOPER REPLICED ON A PRIVATE THE "UNIT SET FOOTH IN THE EVELOPER REPLICED ON A PRIVATE THE "UNIT SET FOOTH IN THE EVELOPER REPLICED ON A PRIVATE THE "UNIT SET FOOTH IN THE EVELOPER REPLICED ON A PRIVATE THE "UNIT SET FOOTH IN THE EVELOPER REPLICED ON A PRIVATE THE "UNIT SET FOOTH IN THE EVELOPER REPLICED ON A PRIVATE THE "UNIT SET FOOTH IN THE EVELOPER REPLICED ON A PRIVATE THE "UNIT SET FOOTH IN THE EVELOPER REPLICED ON A PRIVATE THE "UNIT SET FOOTH IN THE EVELOPER REPLICED ON A PRIVATE THE "UNIT SET FOOTH IN THE EVELOPER REPLICED ON A PRIVATE THE "UNIT SET FOOTH IN THE "UNIT SET FOOTH IN THE "UNIT SET FOOT