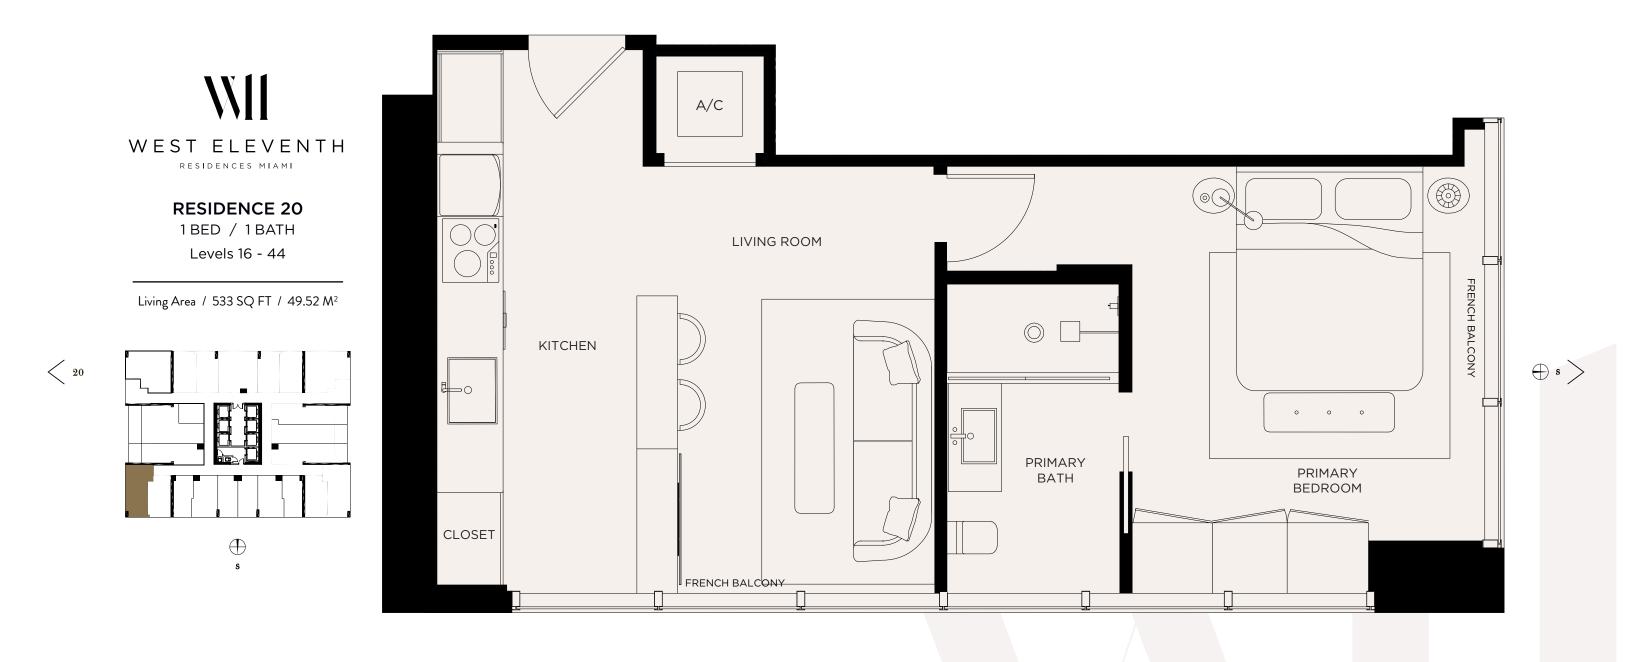

1BED/1BATH

Levels 16 - 44

Living Area / 661 SQ FT / 61.41 M<sup>2</sup>

1 BED / 1 BATH Levels 16 - 44

Living Area / 690 SQ FT / 64.10 M<sup>2</sup>

<sup>©</sup> ORAL REPRESENTATIONS CANNOT BE RELIED UPON AS CORRECTLY STATING THE REPRESENTATIONS OF THE DEVELOPER. FOR CORRECT REPRESENTATIONS, MAKE REFERENCE TO THE DOCUMENTS REQUIRED BY SECTION 718.503, FLORIDA STATUTES, TO BE FURNISHED BY A DEVELOPER TO A BUYER OR LESSEE. NO FEDERAL AGENCY HAS JUDGED THE MERITS OR VALUE, IF ANY, OF THIS PROPERTY. THIS IS NOT AN OFFERT O SELL, OR SOLICITATION OF OFFERS TO BUY, THE CONDOMINIUM UNITS IN STATES WHERE SUCH OFFER OR SOLICITATION CANNOT BE MADE. THESE DRAWINGS ARE CONCEPTUAL ONLY AND ARE FOR THE CONVENIENCE OF REFERENCE. THEY SHOULD NOT BE RELIED UPON AS REPRESS OR IN PARTIFICULAR UNIT TYPE AND ARE READINGS FOR A PARTIFICULAR UNIT TYPE AND ANY ADDENDATE THE PERITAR BOUNDARIES OF THE EXTERIOR BOUNDARIES OF THE EXTERIOR BOUNDARIES OF THE EVALUES AND MAY NOT DEPICT ACTUAL UNITS. STATED SOULARE FOOTAGES AS RE RANGES FOR A PARTIFICULAR UNIT TYPE AND ANY ADDENDATE THE PERITAR TOWN. IN THE EXTERIOR BOUNDARIES OF THE EXTERIOR DOUBLE STEP THE PERITAR TOWN. IN THE EXTERIOR BOUNDARIES OF THE EXTERIOR DOUBLE STEP THE PERITAR TOWN. IN THE EXTERIOR BOUNDARIES OF THE EXTERIOR DOUBLE SCHOOL AND AND AND HELD AND ANY ADDENDATE THE TOWN. IN THE CONDOMINIUM (WHICH GENERALLY TOWN. IN THE EXTERIOR BOUNDARY EXPRESS OF THE EVALUE AND AND ADDENDATE THE "UNIT" SET FORTH IN THE EXTERIOR DOUBLE FOOTAGES REFLECTED HERE. ALL DEPICTION OF A PPLIANCES, PLUMBING FIXTURES, EVALUE AND ANY ADDENDATE THE "UNIT" SET FORTH IN THE EXTERIOR DOUBLE FOOTAGE REFLECTED HERE. ALL DEPICTED ARE NOT INCLUDED WITH THE PURCHASE OF THE UNIT. CONSULT YOUR PURCHASE AGREEMENT AND ANY ADDENDATE THE TURN. INCLUDED WITH THE UNIT. CONSULT YOUR PURCHASE OF THE UNIT. CONSULT YOUR PURCHASE AGREEMENT AND ANY ADDENDATE THE ITEMS INCLUDED WITH THE HUNT. CONSULT YOUR PURCHASE AGREEMENT AND ANY ADDENDATE HERE TO FOR THE ITEMS INCLUDED WITH THE UNIT. CONSULT YOUR ARE NOT INCLUDED WITH THE UNIT. CONSULT YOU