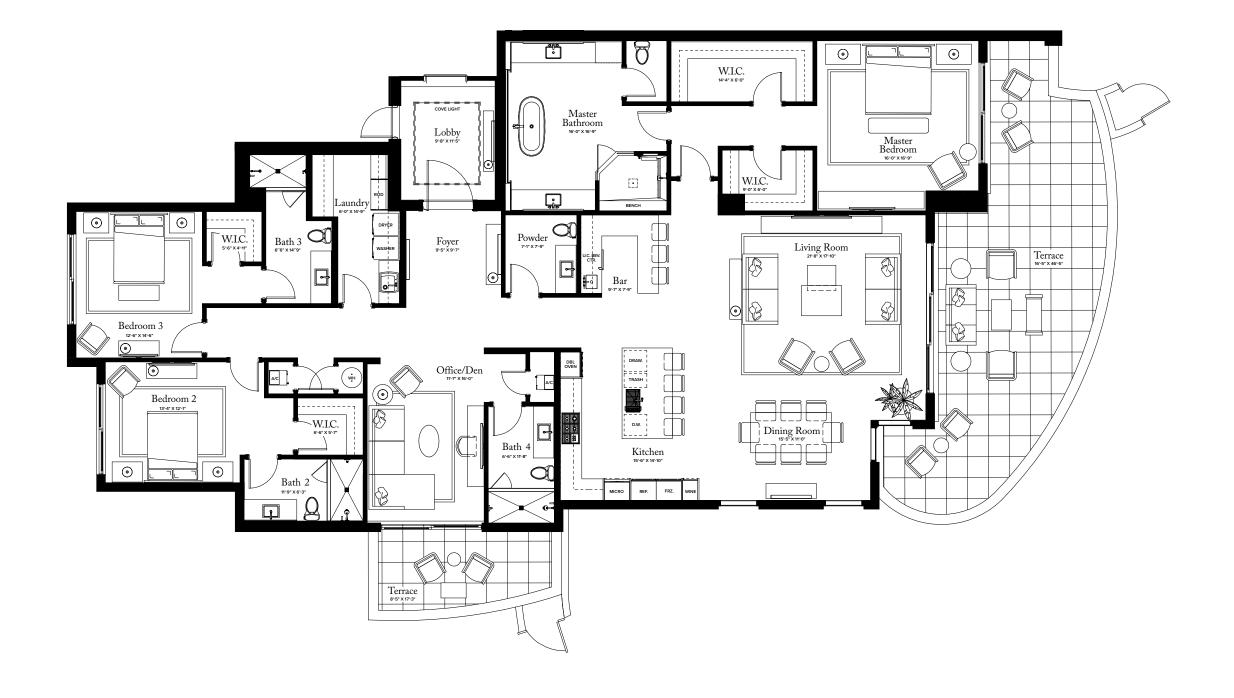

# **RESIDENCE 12**

FLOOR 1

### PLAN F TERRACE

3-4 BEDROOMS / 4.5 BATHROOMS OFFI CE/DEN

INTERIOR: 3,580 SQFT 754 S Q F T EXTERIOR:

TOTAL: 4,334 S Q F T

THE RITZ-CARLTON RESIDENCES, PALM BEACH GARDENS ARE NOT OWNED, DEVELOPED OR SOLD BY MARRIOTT INTERNATIONAL, INC. OR ITS AFFILIATES (\*MARRIOTT'), DMBH RESIDENTIAL INVESTMENT, LLC USES THE RITZ-CARLTON MARKS UNDER A LICENSE FROM MARRIOTT, WHICH HAS NOT CONFIRMED THE