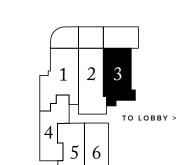

## **GUEST SUITE 01**

856 SQ FT

LOBBY LEVEL

TOTAL:

INTERIOR: 650 SQ FT 206 SQ FT

Intracoastal Waterway

THE RITZ-CARLTON RESIDENCES, PALM BEACH GARDENS ARE NOT OWNED, DEVELOPED OR SOLD BY MARRIOTT INTERNATIONAL, INC. OR ITS AFFILIATES (\*MARRIOTT'), DMBH RESIDENTIAL INVESTMENT, LLC USES THE RITZ-CARLTON MARKS UNDER A LICENSE FROM MARRIOTT, WHICH HAS NOT CONFIRMED THE