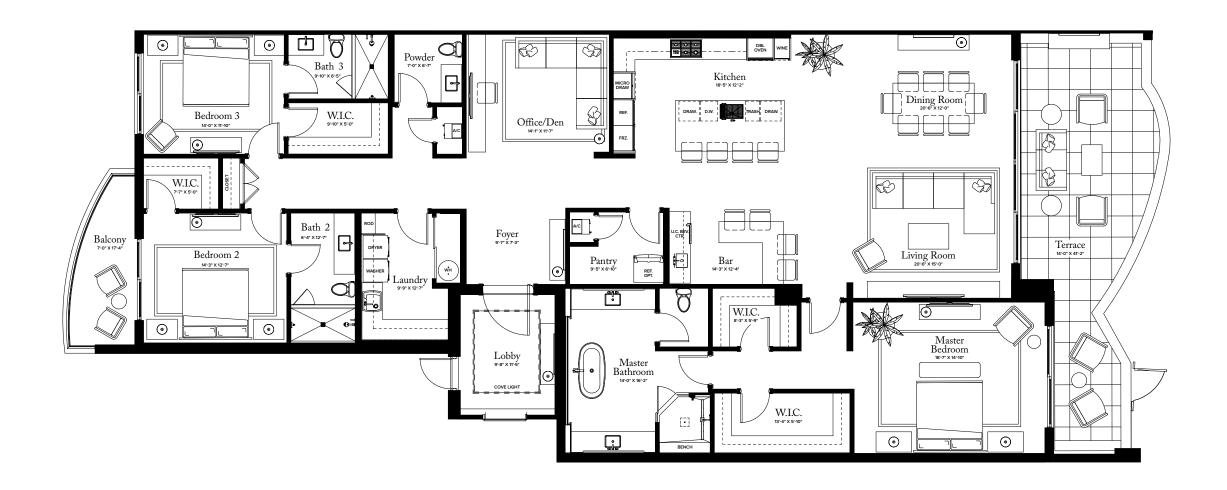

PALM BEACH GARDENS

THE ESTATE COLLECTION

# **RESIDENCE 16**

FLOORS 2-6

### PLAN H

TOTAL:

4-5 BEDROOMS / 4.5 BATHROOMS OFFICE/DEN

6,614 SQ FT

INTERIOR: 5,120 SQ FT EXTERIOR: 1,494 SQ FT

Intracoastal Waterway

ELLISON WILSON ROAD

THE RITZ-CARLTON RESIDENCES, PALM BEACH GARDENS ARE NOT OWNED, DEVELOPED OR SOLD BY MARRIOTT INTERNATIONAL, INC. OR ITS AFFILIATES (\*MARRIOTT'). DMBH RESIDENTIAL INVESTMENT, LLC USES THE RITZ-CARLTON MARKS UNDER A LICENSE FROM MARRIOTT, WHICH HAS NOT CONFIRMED THE