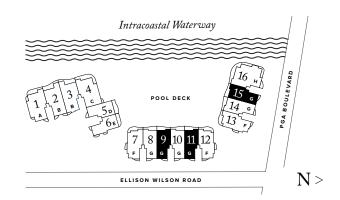

# **RESIDENCE 16**

FLOORS 2-6

### PLAN H

TOTAL:

4-5 BEDROOMS / 4.5 BATHROOMS OFFICE/DEN

6,614 SQ FT

INTERIOR: 5,120 SQ FT EXTERIOR: 1,494 SQ FT

Intracoastal Waterway

ELLISON WILSON ROAD

THE RITZ-CARLTON RESIDENCES, PALM BEACH GARDENS ARE NOT OWNED, DEVELOPED OR SOLD BY MARRIOTT INTERNATIONAL, INC. OR ITS AFFILIATES (\*MARRIOTT'). DMBH RESIDENTIAL INVESTMENT, LLC USES THE RITZ-CARLTON MARKS UNDER A LICENSE FROM MARRIOTT, WHICH HAS NOT CONFIRMED THE