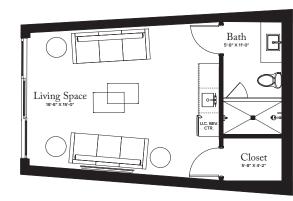

## **GUEST SUITE 01**

856 SQ FT

LOBBY LEVEL

TOTAL:

INTERIOR: 650 SQ FT 206 SQ FT

Intracoastal Waterway

THE RITZ-CARLTON RESIDENCES, PALM BEACH GARDENS ARE NOT OWNED, DEVELOPED OR SOLD BY MARRIOTT INTERNATIONAL, INC. OR ITS AFFILIATES (\*MARRIOTT'), DMBH RESIDENTIAL INVESTMENT, LLC USES THE RITZ-CARLTON MARKS UNDER A LICENSE FROM MARRIOTT, WHICH HAS NOT CONFIRMED THE