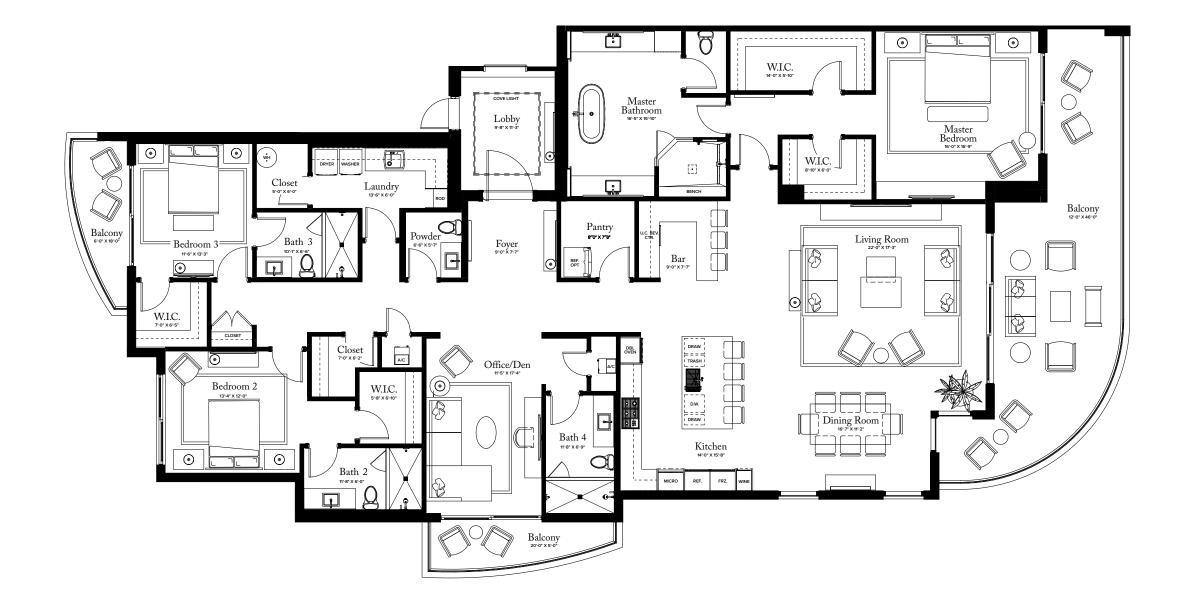

# RESIDENCE 12

F LO O R S 2-7

### PLAN F

3-4 BEDROOMS / 4.5 BATHROOM S OFFI CE/DEN

INTERIOR: 3,680 SQFT EXTERIOR: 679 SQFT

TOTAL: 4,359 S Q F T

THE RITZ-CARLTON RESIDENCES, PALM BEACH GARDENS ARE NOT OWNED, DEVELOPED OR SOLD BY MARRIOTT INTERNATIONAL, INC. OR ITS AFFILIATES (\*MARRIOTT'). DMBH RESIDENTIAL INVESTMENT, LLC USES THE RITZ-CARLTON MARKS UNDER A LICENSE FROM MARRIOTT, WHICH HAS NOT CONFIRMED THE