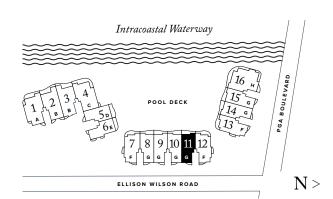

# **RESIDENCE 12**

FLOOR 1

### PLAN F TERRACE

3-4 BEDROOMS / 4.5 BATHROOMS OFFI CE/DEN

INTERIOR: 3,580 SQFT 754 S Q F T EXTERIOR:

TOTAL: 4,334 S Q F T

THE RITZ-CARLTON RESIDENCES, PALM BEACH GARDENS ARE NOT OWNED, DEVELOPED OR SOLD BY MARRIOTT INTERNATIONAL, INC. OR ITS AFFILIATES (\*MARRIOTT'), DMBH RESIDENTIAL INVESTMENT, LLC USES THE RITZ-CARLTON MARKS UNDER A LICENSE FROM MARRIOTT, WHICH HAS NOT CONFIRMED THE