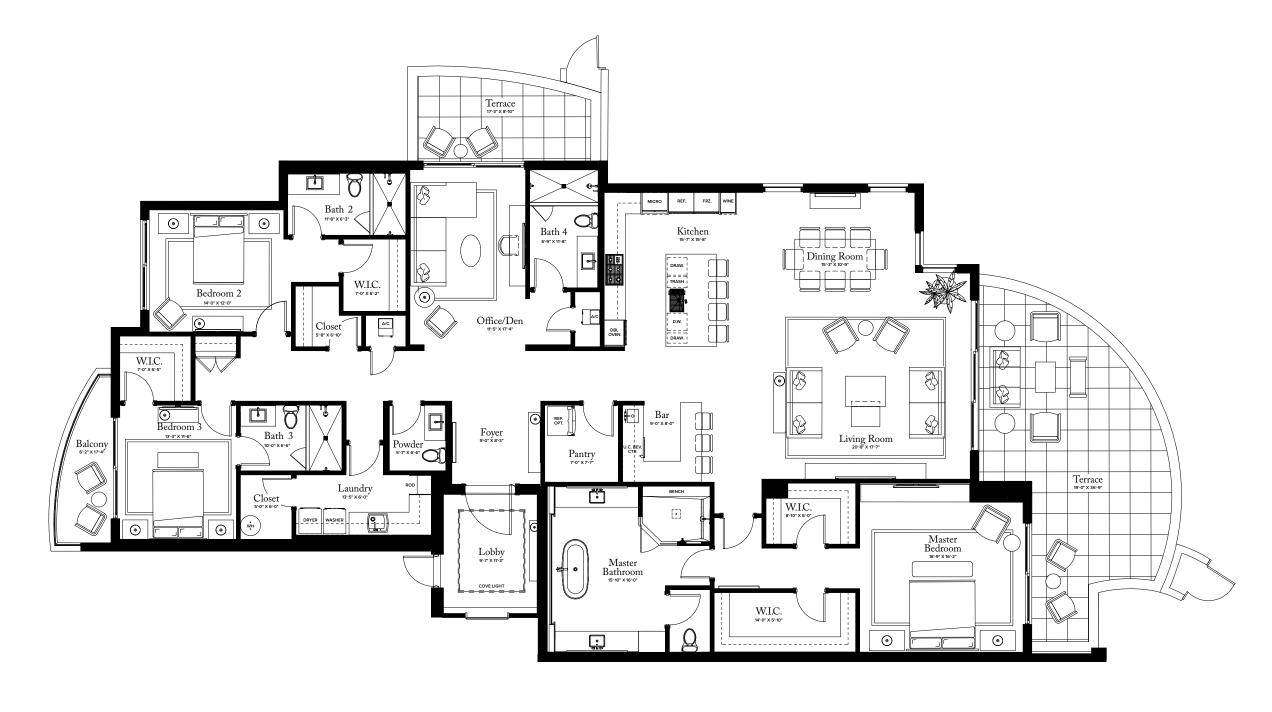

# **RESIDENCE 13**

FLO OR 1

### PLAN F TERRACE

3-4 BEDROOMS / 4.5 BATHROOMS O FFI CE/DEN

INTERIOR: 3,680 SQFT EXTERIOR: 1,181 S Q F T

TOTAL: 4,861 S Q F T

THE RITZ-CARLTON RESIDENCES, PALM BEACH GARDENS ARE NOT OWNED, DEVELOPED OR SOLD BY MARRIOTT INTERNATIONAL, INC. OR ITS AFFILIATES (\*MARRIOTT'), DMBH RESIDENTIAL INVESTMENT, LLC USES THE RITZ-CARLTON MARKS UNDER A LICENSE FROM MARRIOTT, WHICH HAS NOT CONFIRMED THE