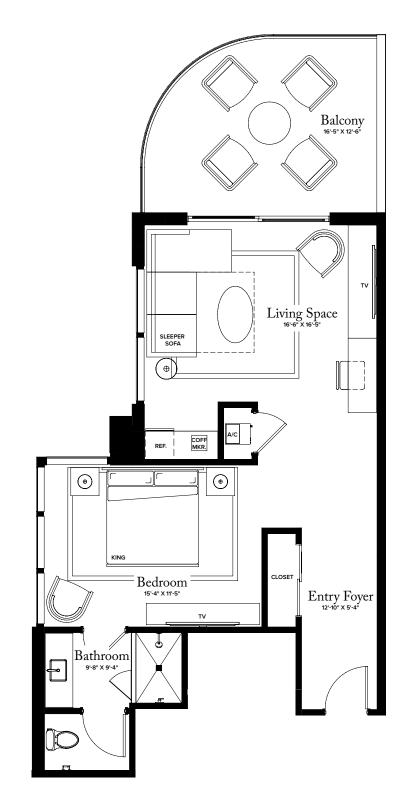

# **GUEST SUITE 02**

LOBBY LEVEL

INTERIOR: 575 SQ FT 193 SQ FT TOTAL: 768 SQ FT

Intracoastal Waterway

N >

THE RITZ-CARLTON RESIDENCES, PALM BEACH GARDENS ARE NOT OWNED, DEVELOPED OR SOLD BY MARRIOTT INTERNATIONAL, INC. OR ITS AFFILIATES (\*MARRIOTT'), DMBH RESIDENTIAL INVESTMENT, LLC USES THE RITZ-CARLTON MARKS UNDER A LICENSE FROM MARRIOTT, WHICH HAS NOT CONFIRMED THE