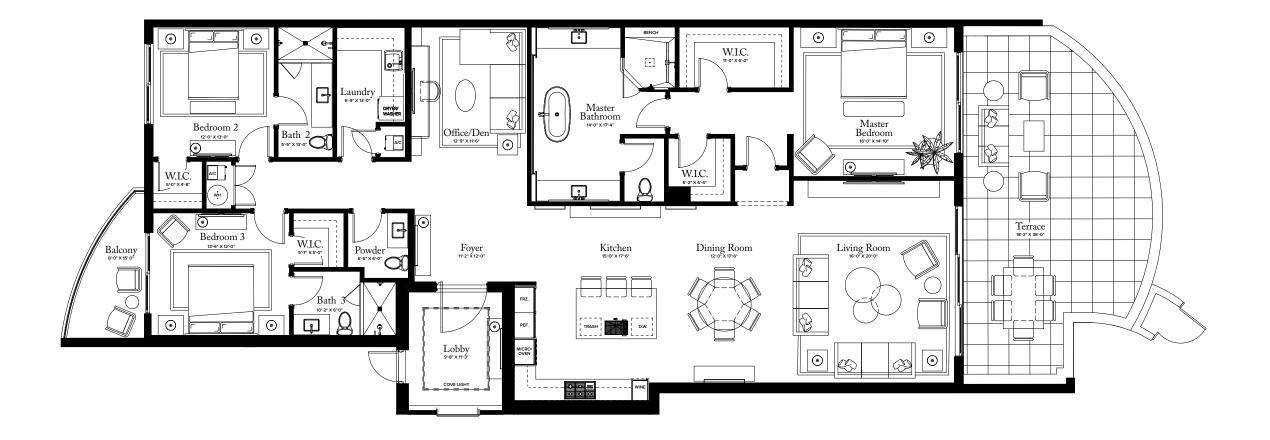

# RESIDENCE 02

F LO O R S 3-6

### PLAN B

4 BEDROOMS / 4.5 BATHROOMS OFFI CE/DEN

INTERIOR: 4,315 SQFT EXTERIOR: 763 SQFT

TOTAL: 5,078 S Q F T

THE RITZ-CARLTON RESIDENCES, PALM BEACH GARDENS ARE NOT OWNED, DEVELOPED OR SOLD BY MARRIOTT INTERNATIONAL, INC. OR ITS AFFILIATES (\*MARRIOTT'), DMBH RESIDENTIAL INVESTMENT, LLC USES THE RITZ-CARLTON MARKS UNDER A LICENSE FROM MARRIOTT, WHICH HAS NOT CONFIRMED THE