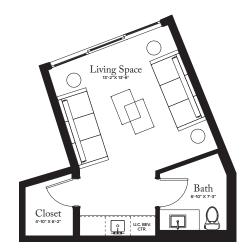

# **GUEST SUITE 02**

LOBBY LEVEL

INTERIOR: 575 SQ FT 193 SQ FT TOTAL: 768 SQ FT

Intracoastal Waterway

N >

THE RITZ-CARLTON RESIDENCES, PALM BEACH GARDENS ARE NOT OWNED, DEVELOPED OR SOLD BY MARRIOTT INTERNATIONAL, INC. OR ITS AFFILIATES (\*MARRIOTT'), DMBH RESIDENTIAL INVESTMENT, LLC USES THE RITZ-CARLTON MARKS UNDER A LICENSE FROM MARRIOTT, WHICH HAS NOT CONFIRMED THE