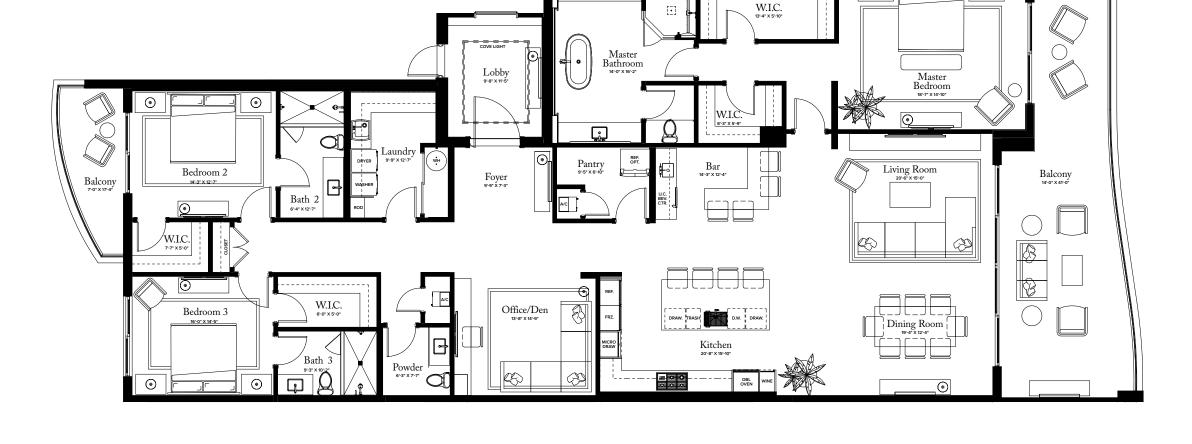

# RESIDENCES 07/13

F LO O R S 2-7

### PLAN F

3-4 BEDROOMS / 4.5 BATHROOMS OFFI CE/DEN

INTERIOR: 3,680 SQFT EXTERIOR: 679 SQFT

TOTAL:

4,359 S Q F T

THE RITZ-CARLTON RESIDENCES, PALM BEACH GARDENS ARE NOT OWNED, DEVELOPED OR SOLD BY MARRIOTT INTERNATIONAL, INC. OR ITS AFFILIATES (\*MARRIOTT'), DMBH RESIDENTIAL INVESTMENT, LLC USES THE RITZ-CARLTON MARKS UNDER A LICENSE FROM MARRIOTT, WHICH HAS NOT CONFIRMED THE