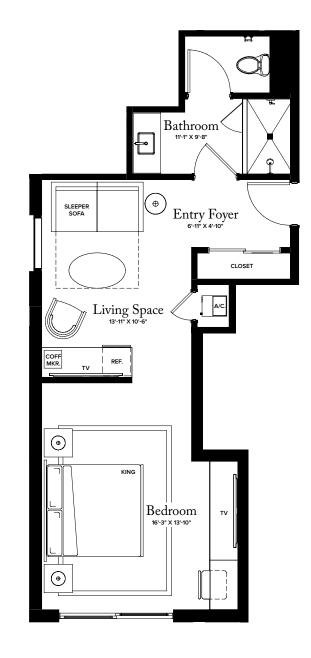

# **GUEST SUITE 02**

LOBBY LEVEL

INTERIOR: 575 SQ FT 193 SQ FT TOTAL: 768 SQ FT

Intracoastal Waterway

N >

THE RITZ-CARLTON RESIDENCES, PALM BEACH GARDENS ARE NOT OWNED, DEVELOPED OR SOLD BY MARRIOTT INTERNATIONAL, INC. OR ITS AFFILIATES (\*MARRIOTT'), DMBH RESIDENTIAL INVESTMENT, LLC USES THE RITZ-CARLTON MARKS UNDER A LICENSE FROM MARRIOTT, WHICH HAS NOT CONFIRMED THE