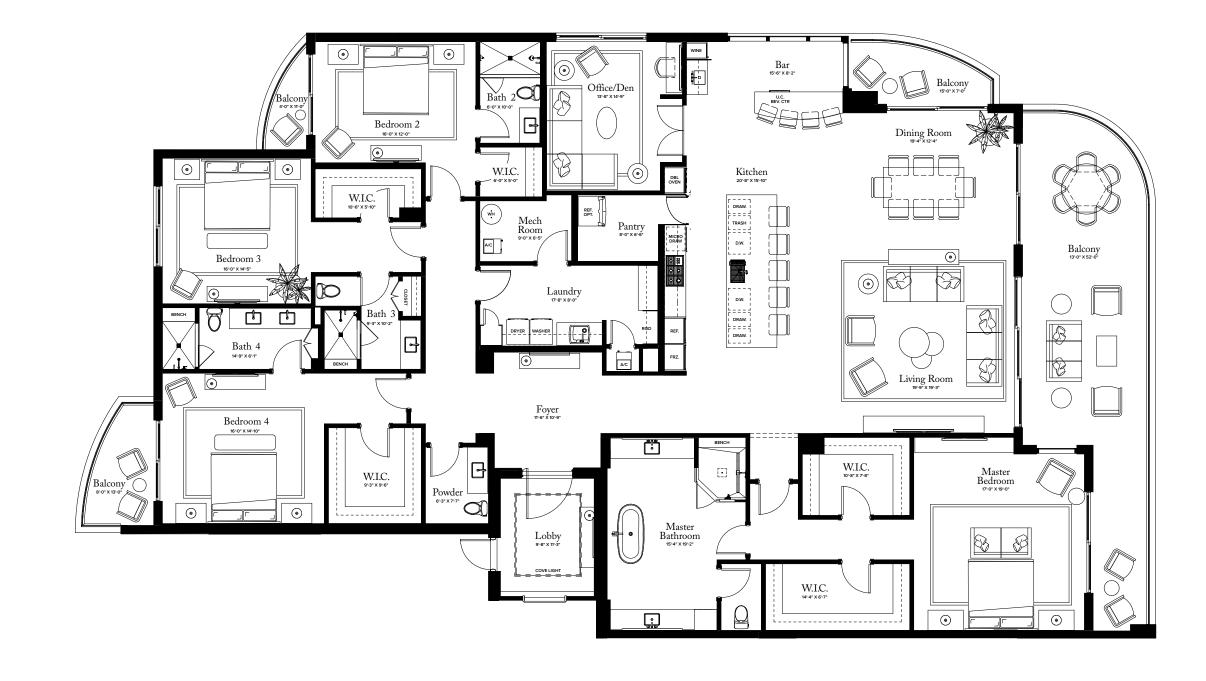

# RESIDENCE 04

FLO OR 1

### PLAN C TERRACE

4 BEDROOMS / 4.5 BATHROOMS OFFI CE/DEN

INTERIOR: 4,760 SQFT EXTERIOR: 1,722 SQFT

TOTAL: 6,482 S Q F T

THE RITZ-CARLTON RESIDENCES, PALM BEACH GARDENS ARE NOT OWNED, DEVELOPED OR SOLD BY MARRIOTT INTERNATIONAL, INC. OR ITS AFFILIATES (\*MARRIOTT'), DMBH RESIDENTIAL INVESTMENT, LLC USES THE RITZ-CARLTON MARKS UNDER A LICENSE FROM MARRIOTT, WHICH HAS NOT CONFIRMED THE

ORAL REPRESENTATIONS CANNOT BE RELIED UPON AS CORRECTLY STATING THE REPRESENTATIONS OF THE DEVELOPER. FOR CORRECT REPRESENTATIONS, MAKE REFERENCE TO THIS BROCHURE AND TO THE DOCUMENTS REQUIRED BY SECTION 718.503, FLORIDA STATUTES, TO BE FURNISHED BY A DEVELOPER OR SOLICITATION OF OFFERS TO BUY, THE CONDOMINIUM AND NO STATEMENT SHOULD BE RELIED UPON IF NOT MADE IN THE PROSPECTUS. THIS IS NOT AN OFFER TO BLY, THE CONDOMINIUM UNITS IS STATES WHERE SUCH OFFER OR SOLICITATION CANNOT BE MADE. PRICES, PLANS AND SPECIFICATIONS ARE SUBJECT TO CHANGE IN ACCORDANCE WITH OUT NOTICE. ALL DIMENSIONS ARE APPROXIMATE AND SUBJECT TO CHANGE IN ACCORDANCE WITH THE AGREEMENT FOR SALE. Stated dimensions are measured to the exterior bounds rise through the elemension share would be determined by using the description will specially on the first of the price of interior demissing walls and in fact vary from the dimensions are measured to the carried offer to sell, or a solicitation cannot share would be determined by using the description will specially on the first of the price of interior demissing walls and in fact vary from the dimensions are measured to the carried offers to sell, or a solicitation cannot share will see a the proposed only, and the proposed only, and the proposed only, and the or modify, revise or withdraw any or as offers to sell, or a solicitation cannot be made. The convenience of reference. They should not be relied upon as representations, express or implied, of the final detail of the residences. The developer expressly reserves the right to make modifications, revisions, and changes in demands and terms of finish and decoration and remodifications and separate proposed only, and the Prospectus for the items included with the unit. Consult your Agreement and the Prospectus for the items included with the unit. Toms and the modifications and construction. All fistures and items of finish and decoration are or subject or withdraw any or all a formation of these features which are to be included in the units.