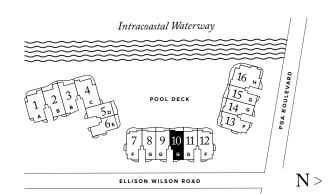

# **RESIDENCE 12**

FLOOR 1

### PLAN F TERRACE

3-4 BEDROOMS / 4.5 BATHROOMS OFFI CE/DEN

INTERIOR: 3,580 SQFT 754 S Q F T EXTERIOR:

TOTAL: 4,334 S Q F T

THE RITZ-CARLTON RESIDENCES, PALM BEACH GARDENS ARE NOT OWNED, DEVELOPED OR SOLD BY MARRIOTT INTERNATIONAL, INC. OR ITS AFFILIATES (\*MARRIOTT'), DMBH RESIDENTIAL INVESTMENT, LLC USES THE RITZ-CARLTON MARKS UNDER A LICENSE FROM MARRIOTT, WHICH HAS NOT CONFIRMED THE