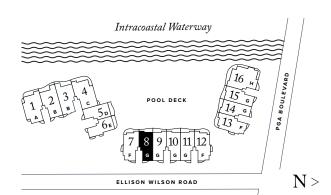

# **RESIDENCE 12**

FLOOR 1

### PLAN F TERRACE

3-4 BEDROOMS / 4.5 BATHROOMS OFFI CE/DEN

INTERIOR: 3,580 SQFT 754 S Q F T EXTERIOR:

TOTAL: 4,334 S Q F T

THE RITZ-CARLTON RESIDENCES, PALM BEACH GARDENS ARE NOT OWNED, DEVELOPED OR SOLD BY MARRIOTT INTERNATIONAL, INC. OR ITS AFFILIATES (\*MARRIOTT'), DMBH RESIDENTIAL INVESTMENT, LLC USES THE RITZ-CARLTON MARKS UNDER A LICENSE FROM MARRIOTT, WHICH HAS NOT CONFIRMED THE