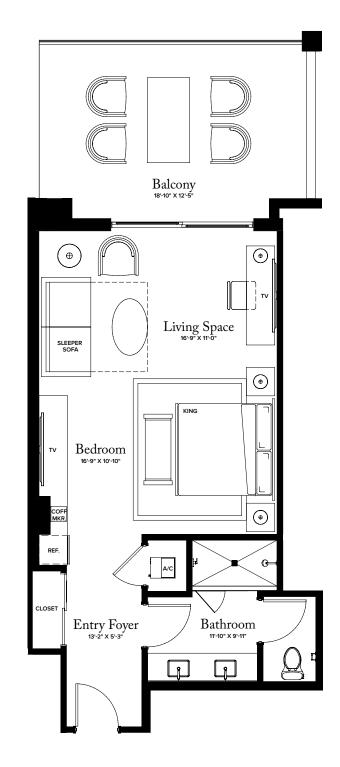

## **GUEST SUITE 01**

856 SQ FT

LOBBY LEVEL

TOTAL:

INTERIOR: 650 SQ FT 206 SQ FT

Intracoastal Waterway

THE RITZ-CARLTON RESIDENCES, PALM BEACH GARDENS ARE NOT OWNED, DEVELOPED OR SOLD BY MARRIOTT INTERNATIONAL, INC. OR ITS AFFILIATES (\*MARRIOTT'), DMBH RESIDENTIAL INVESTMENT, LLC USES THE RITZ-CARLTON MARKS UNDER A LICENSE FROM MARRIOTT, WHICH HAS NOT CONFIRMED THE