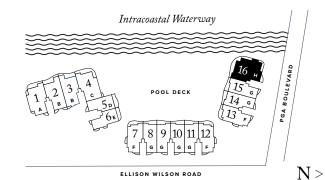

# **RESIDENCE 16**

FLOOR 1

### PLAN H TERRACE

4-5 BEDROOMS / 4.5 BATHROOMS OFFI CE/DEN

INTERIOR: 5,120 SQFT EXTERIOR: 1,834 S Q F T

TOTAL: 6,954 S Q F T

OPTIONAL

THE RITZ-CARLTON RESIDENCES, PALM BEACH GARDENS ARE NOT OWNED, DEVELOPED OR SOLD BY MARRIOTT INTERNATIONAL, INC. OR ITS AFFILIATES (\*MARRIOTT'), DMBH RESIDENTIAL INVESTMENT, LLC USES THE RITZ-CARLTON MARKS UNDER A LICENSE FROM MARRIOTT, WHICH HAS NOT CONFIRMED THE