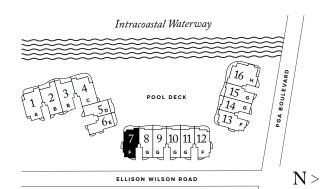

# RESIDENCE 07

FLO OR 1

### PLAN F TERRACE

3-4 BEDROOMS / 4.5 BATHROOMS OFFI CE/DEN

INTERIOR: 3,580 S Q F T 949 S Q F T EXTERIOR:

TOTAL: 4,529 S Q F T

THE RITZ-CARLTON RESIDENCES, PALM BEACH GARDENS ARE NOT OWNED, DEVELOPED OR SOLD BY MARRIOTT INTERNATIONAL, INC. OR ITS AFFILIATES (\*MARRIOTT'). DMBH RESIDENTIAL INVESTMENT, LLC USES THE RITZ-CARLTON MARKS UNDER A LICENSE FROM MARRIOTT, WHICH HAS NOT CONFIRMED THE