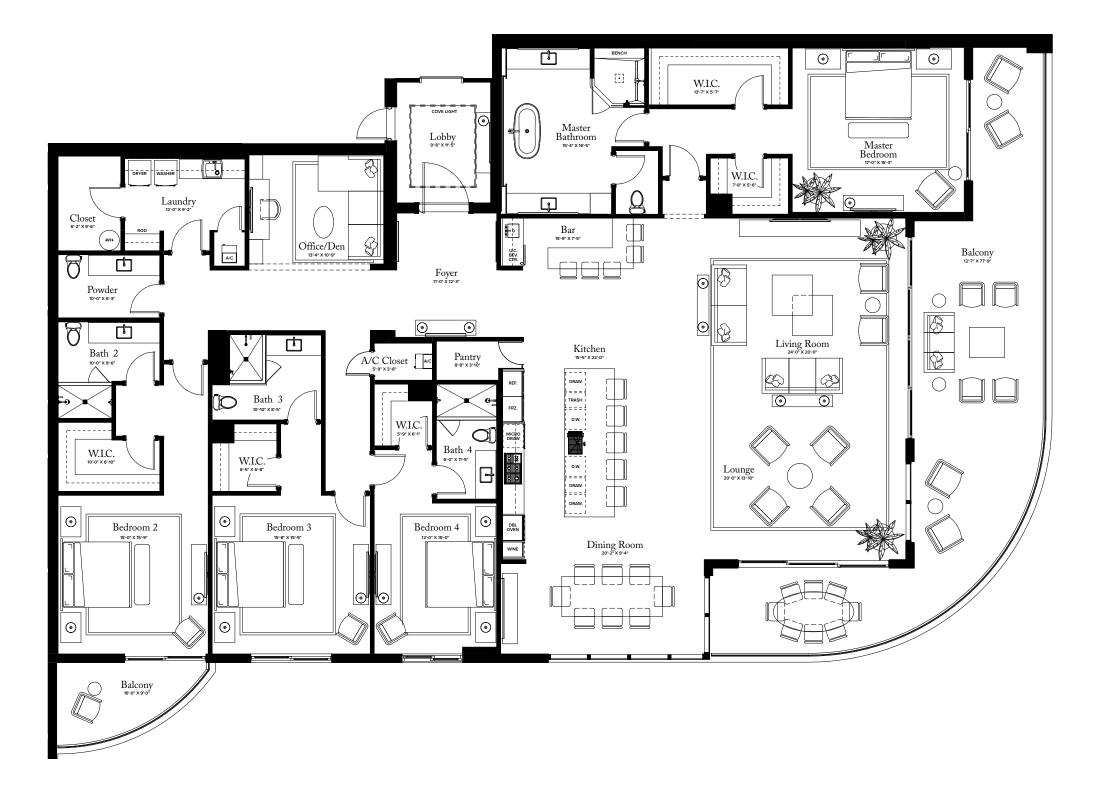

# **RESIDENCE 16**

FLOOR 1

### PLAN H TERRACE

4-5 BEDROOMS / 4.5 BATHROOMS OFFI CE/DEN

INTERIOR: 5,120 SQFT EXTERIOR: 1,834 S Q F T

TOTAL: 6,954 S Q F T

OPTIONAL

THE RITZ-CARLTON RESIDENCES, PALM BEACH GARDENS ARE NOT OWNED, DEVELOPED OR SOLD BY MARRIOTT INTERNATIONAL, INC. OR ITS AFFILIATES (\*MARRIOTT'), DMBH RESIDENTIAL INVESTMENT, LLC USES THE RITZ-CARLTON MARKS UNDER A LICENSE FROM MARRIOTT, WHICH HAS NOT CONFIRMED THE