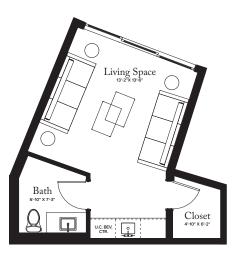

# **GUEST SUITE 03**

LOBBY LEVEL

INTERIOR: 553 SQ FT 242 SQ FT TOTAL: 795 SQ FT

Intracoastal Waterway

N >

THE RITZ-CARLTON RESIDENCES, PALM BEACH GARDENS ARE NOT OWNED, DEVELOPED OR SOLD BY MARRIOTT INTERNATIONAL, INC. OR ITS AFFILIATES (\*MARRIOTT'), DMBH RESIDENTIAL INVESTMENT, LLC USES THE RITZ-CARLTON MARKS UNDER A LICENSE FROM MARRIOTT, WHICH HAS NOT CONFIRMED THE