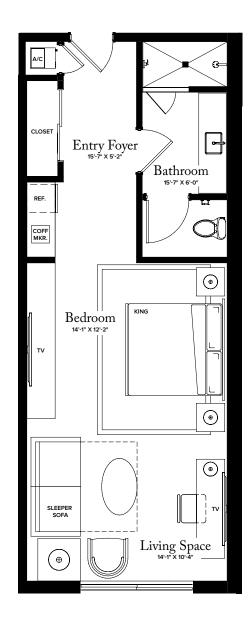

# **GUEST SUITE 02**

LOBBY LEVEL

INTERIOR: 575 SQ FT 193 SQ FT TOTAL: 768 SQ FT

Intracoastal Waterway

N >

THE RITZ-CARLTON RESIDENCES, PALM BEACH GARDENS ARE NOT OWNED, DEVELOPED OR SOLD BY MARRIOTT INTERNATIONAL, INC. OR ITS AFFILIATES (\*MARRIOTT'), DMBH RESIDENTIAL INVESTMENT, LLC USES THE RITZ-CARLTON MARKS UNDER A LICENSE FROM MARRIOTT, WHICH HAS NOT CONFIRMED THE