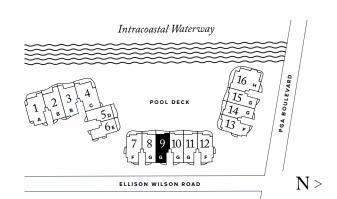

# **RESIDENCE 12**

FLOOR 1

### PLAN F TERRACE

3-4 BEDROOMS / 4.5 BATHROOMS OFFI CE/DEN

INTERIOR: 3,580 SQFT 754 S Q F T EXTERIOR:

TOTAL: 4,334 S Q F T

THE RITZ-CARLTON RESIDENCES, PALM BEACH GARDENS ARE NOT OWNED, DEVELOPED OR SOLD BY MARRIOTT INTERNATIONAL, INC. OR ITS AFFILIATES (\*MARRIOTT'), DMBH RESIDENTIAL INVESTMENT, LLC USES THE RITZ-CARLTON MARKS UNDER A LICENSE FROM MARRIOTT, WHICH HAS NOT CONFIRMED THE