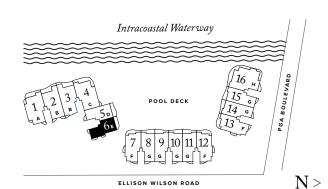

# **RESIDENCE 12**

FLOOR 1

### PLAN F TERRACE

3-4 BEDROOMS / 4.5 BATHROOMS OFFI CE/DEN

INTERIOR: 3,580 SQFT 754 S Q F T EXTERIOR:

TOTAL: 4,334 S Q F T

THE RITZ-CARLTON RESIDENCES, PALM BEACH GARDENS ARE NOT OWNED, DEVELOPED OR SOLD BY MARRIOTT INTERNATIONAL, INC. OR ITS AFFILIATES (\*MARRIOTT'), DMBH RESIDENTIAL INVESTMENT, LLC USES THE RITZ-CARLTON MARKS UNDER A LICENSE FROM MARRIOTT, WHICH HAS NOT CONFIRMED THE