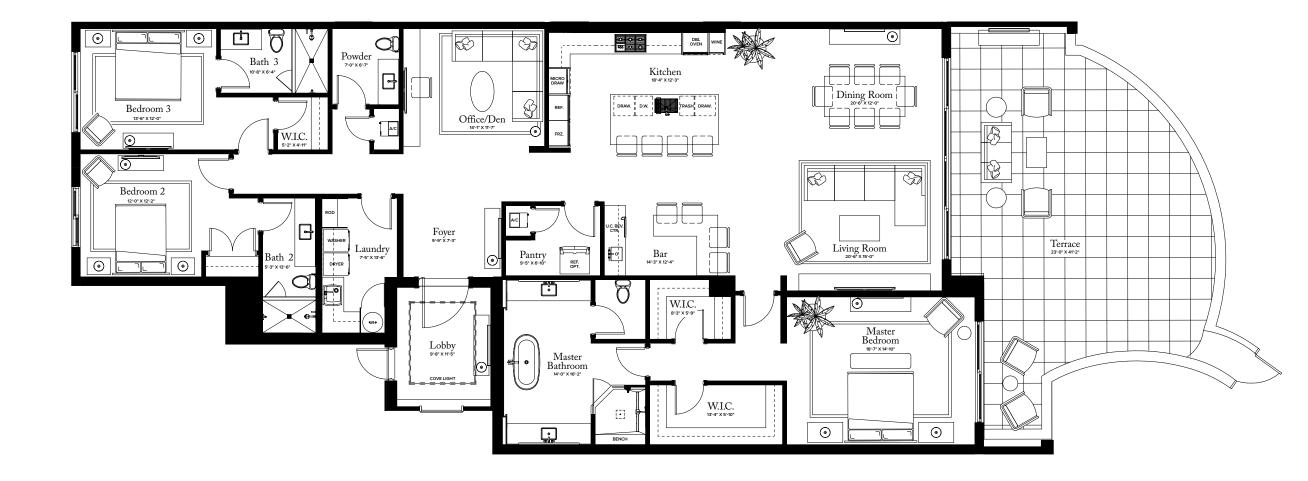

# **RESIDENCE 12**

FLOOR 1

### PLAN F TERRACE

3-4 BEDROOMS / 4.5 BATHROOMS OFFI CE/DEN

INTERIOR: 3,580 SQFT 754 S Q F T EXTERIOR:

TOTAL: 4,334 S Q F T

THE RITZ-CARLTON RESIDENCES, PALM BEACH GARDENS ARE NOT OWNED, DEVELOPED OR SOLD BY MARRIOTT INTERNATIONAL, INC. OR ITS AFFILIATES (\*MARRIOTT'), DMBH RESIDENTIAL INVESTMENT, LLC USES THE RITZ-CARLTON MARKS UNDER A LICENSE FROM MARRIOTT, WHICH HAS NOT CONFIRMED THE