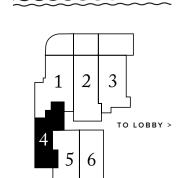

# **GUEST SUITE 02**

LOBBY LEVEL

INTERIOR: 575 SQ FT 193 SQ FT TOTAL: 768 SQ FT

Intracoastal Waterway

N >

THE RITZ-CARLTON RESIDENCES, PALM BEACH GARDENS ARE NOT OWNED, DEVELOPED OR SOLD BY MARRIOTT INTERNATIONAL, INC. OR ITS AFFILIATES (\*MARRIOTT'), DMBH RESIDENTIAL INVESTMENT, LLC USES THE RITZ-CARLTON MARKS UNDER A LICENSE FROM MARRIOTT, WHICH HAS NOT CONFIRMED THE