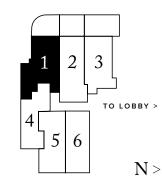

## **GUEST SUITE 01**

856 SQ FT

LOBBY LEVEL

TOTAL:

INTERIOR: 650 SQ FT 206 SQ FT

Intracoastal Waterway

THE RITZ-CARLTON RESIDENCES, PALM BEACH GARDENS ARE NOT OWNED, DEVELOPED OR SOLD BY MARRIOTT INTERNATIONAL, INC. OR ITS AFFILIATES (\*MARRIOTT'), DMBH RESIDENTIAL INVESTMENT, LLC USES THE RITZ-CARLTON MARKS UNDER A LICENSE FROM MARRIOTT, WHICH HAS NOT CONFIRMED THE