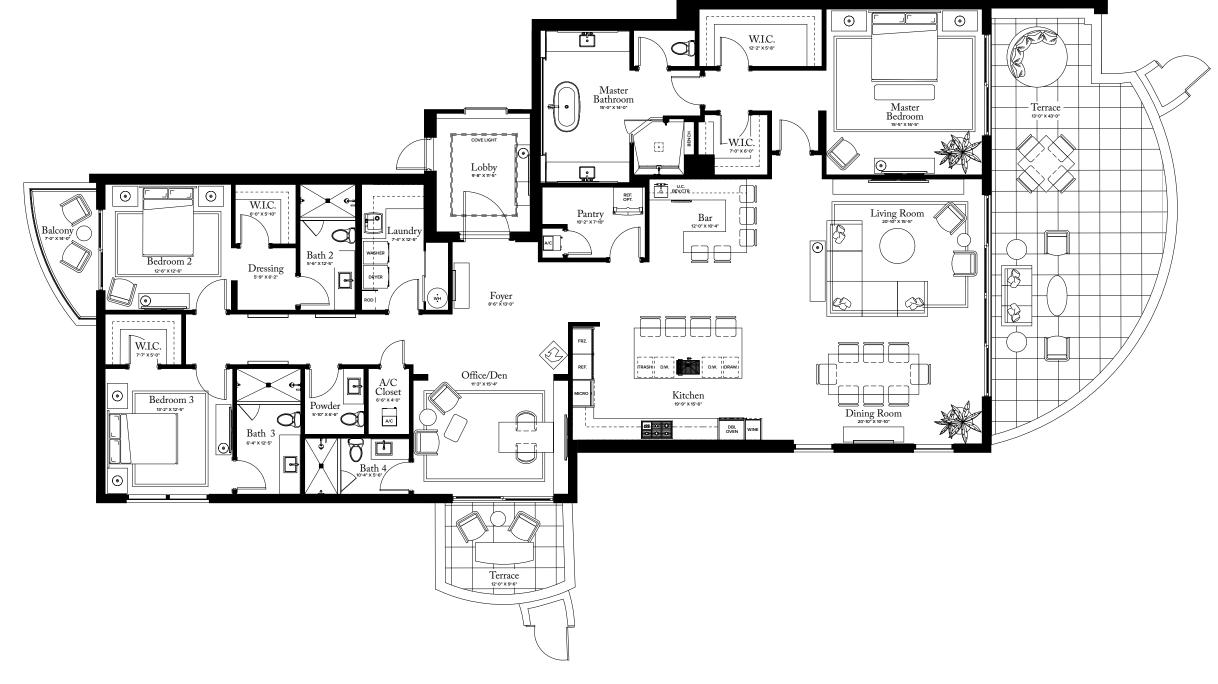

# **RESIDENCE 12**

FLOOR 1

### PLAN F TERRACE

3-4 BEDROOMS / 4.5 BATHROOMS OFFI CE/DEN

INTERIOR: 3,580 SQFT 754 S Q F T EXTERIOR:

TOTAL: 4,334 S Q F T

THE RITZ-CARLTON RESIDENCES, PALM BEACH GARDENS ARE NOT OWNED, DEVELOPED OR SOLD BY MARRIOTT INTERNATIONAL, INC. OR ITS AFFILIATES (\*MARRIOTT'), DMBH RESIDENTIAL INVESTMENT, LLC USES THE RITZ-CARLTON MARKS UNDER A LICENSE FROM MARRIOTT, WHICH HAS NOT CONFIRMED THE