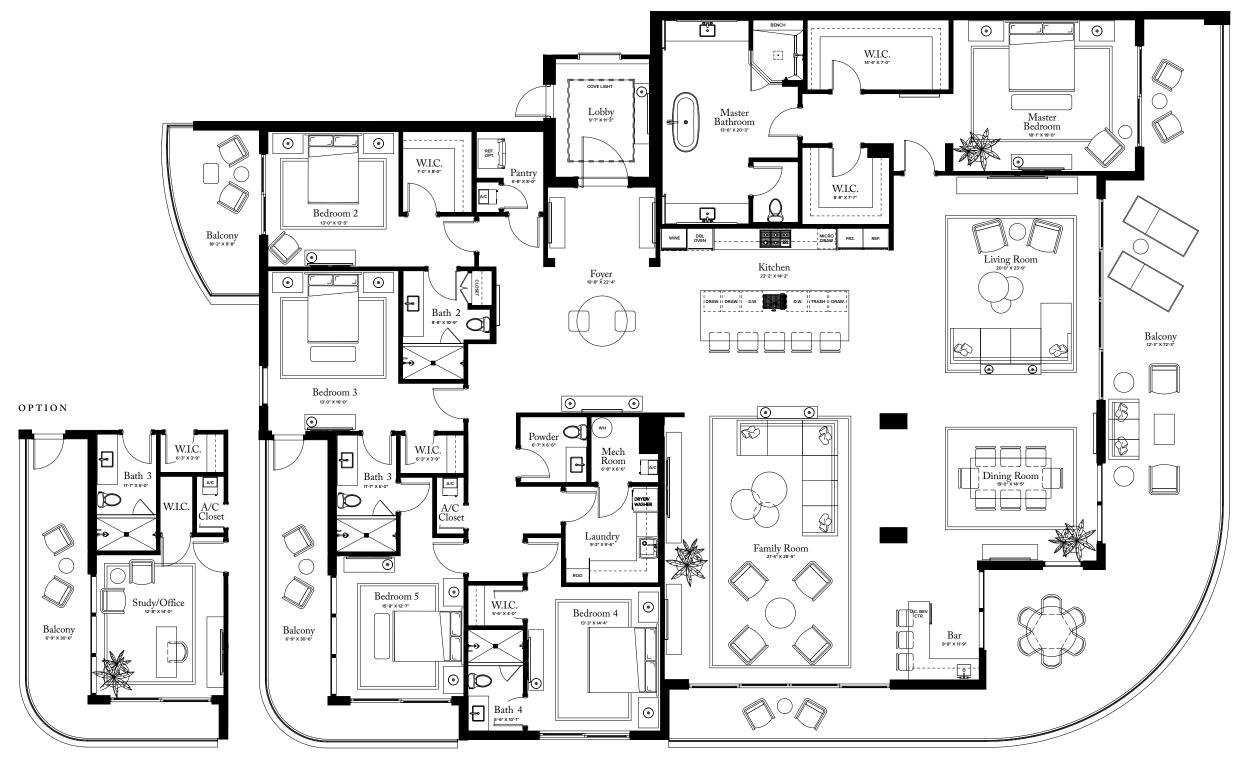

# **RESIDENCE 16**

FLOOR 1

### PLAN H TERRACE

4-5 BEDROOMS / 4.5 BATHROOMS OFFI CE/DEN

INTERIOR: 5,120 SQFT EXTERIOR: 1,834 S Q F T

TOTAL: 6,954 S Q F T

OPTIONAL

THE RITZ-CARLTON RESIDENCES, PALM BEACH GARDENS ARE NOT OWNED, DEVELOPED OR SOLD BY MARRIOTT INTERNATIONAL, INC. OR ITS AFFILIATES (\*MARRIOTT'), DMBH RESIDENTIAL INVESTMENT, LLC USES THE RITZ-CARLTON MARKS UNDER A LICENSE FROM MARRIOTT, WHICH HAS NOT CONFIRMED THE