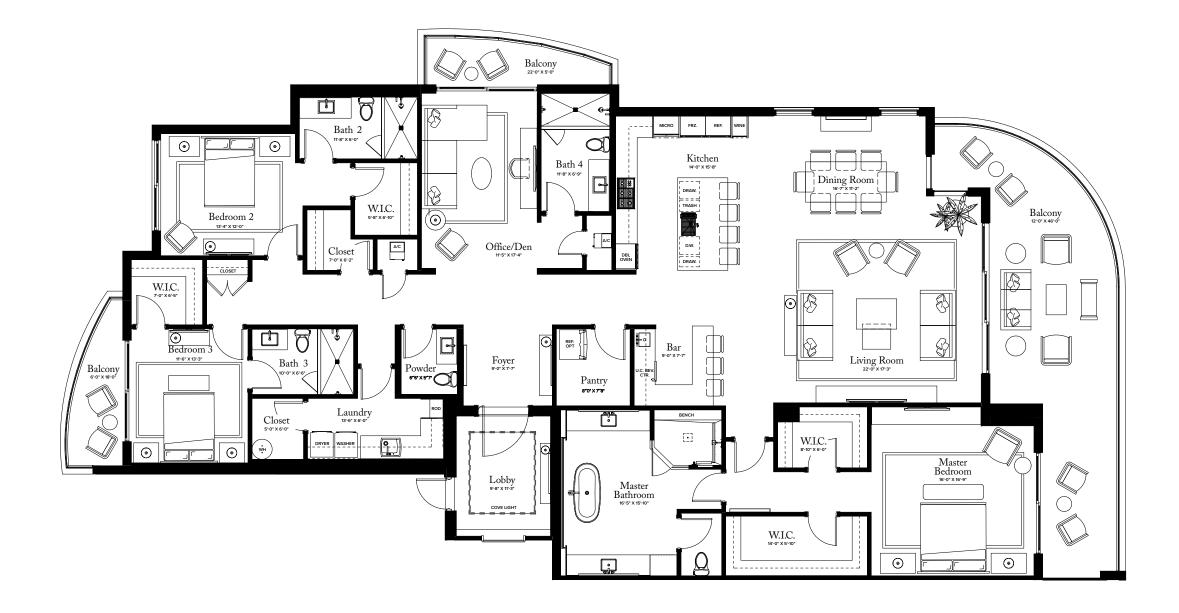

# **RESIDENCE 12**

FLOOR 1

### PLAN F TERRACE

3-4 BEDROOMS / 4.5 BATHROOMS OFFI CE/DEN

INTERIOR: 3,580 SQFT 754 S Q F T EXTERIOR:

TOTAL: 4,334 S Q F T

THE RITZ-CARLTON RESIDENCES, PALM BEACH GARDENS ARE NOT OWNED, DEVELOPED OR SOLD BY MARRIOTT INTERNATIONAL, INC. OR ITS AFFILIATES (\*MARRIOTT'), DMBH RESIDENTIAL INVESTMENT, LLC USES THE RITZ-CARLTON MARKS UNDER A LICENSE FROM MARRIOTT, WHICH HAS NOT CONFIRMED THE