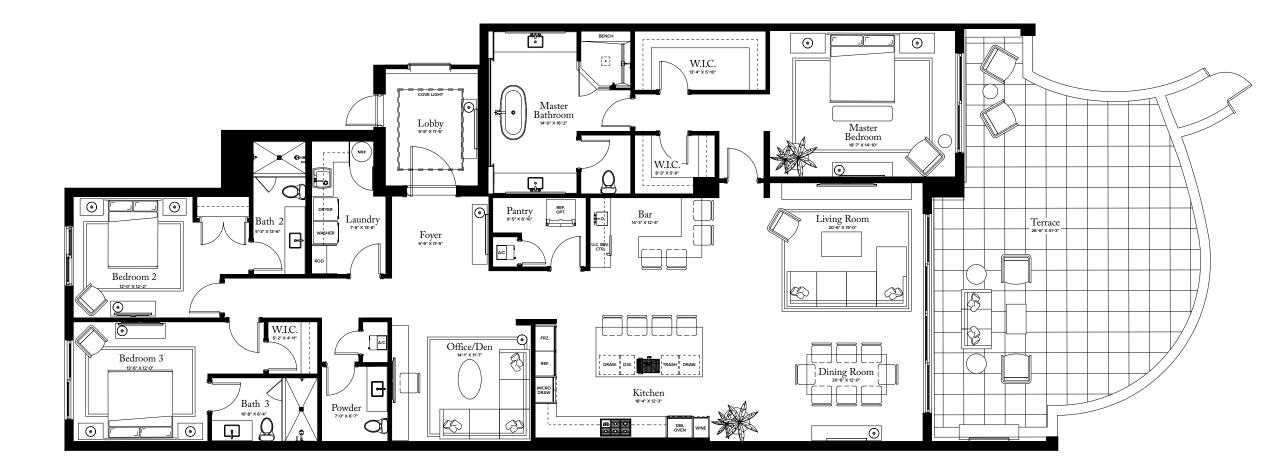

# **RESIDENCE 12**

FLOOR 1

### PLAN F TERRACE

3-4 BEDROOMS / 4.5 BATHROOMS OFFI CE/DEN

INTERIOR: 3,580 SQFT 754 S Q F T EXTERIOR:

TOTAL: 4,334 S Q F T

THE RITZ-CARLTON RESIDENCES, PALM BEACH GARDENS ARE NOT OWNED, DEVELOPED OR SOLD BY MARRIOTT INTERNATIONAL, INC. OR ITS AFFILIATES (\*MARRIOTT'), DMBH RESIDENTIAL INVESTMENT, LLC USES THE RITZ-CARLTON MARKS UNDER A LICENSE FROM MARRIOTT, WHICH HAS NOT CONFIRMED THE