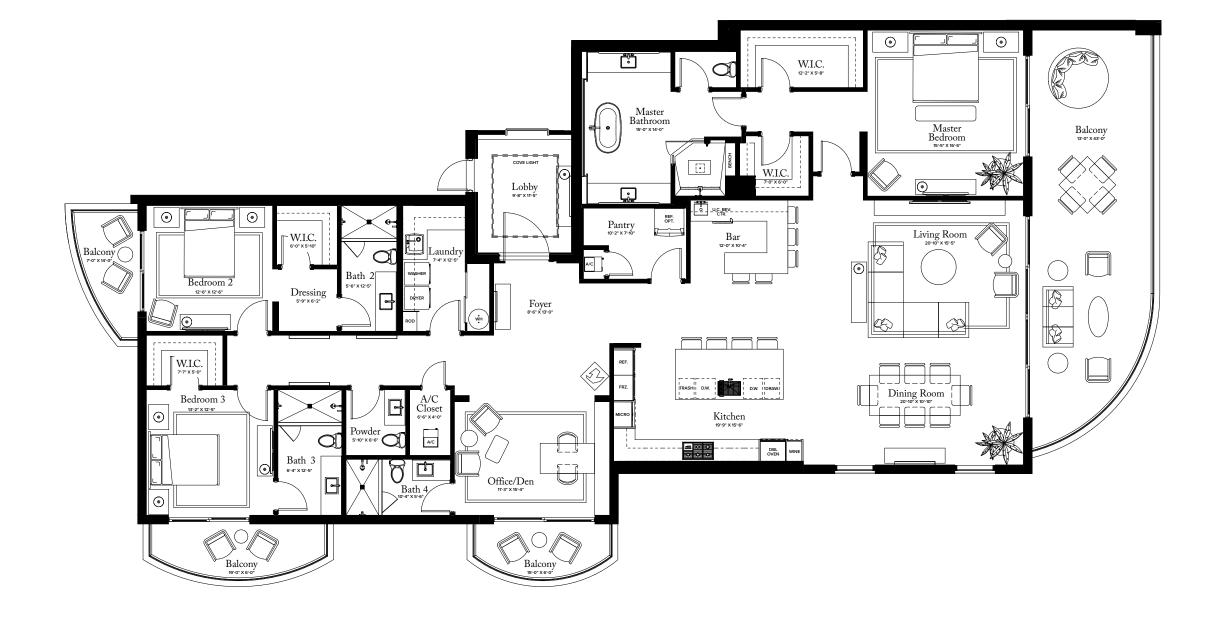

# **RESIDENCE 06**

FLOOR 1

### PLAN E TERRACE

3-4 BEDROOMS / 4.5 BATHROOMS OFFI CE/DEN

INTERIOR: 3,455 SQFT EXTERIOR: 911 SQFT

TOTAL: 4,366 S Q F T

THE RITZ-CARLTON RESIDENCES, PALM BEACH GARDENS ARE NOT OWNED, DEVELOPED OR SOLD BY MARRIOTT INTERNATIONAL, INC. OR ITS AFFILIATES (\*MARRIOTT'), DMBH RESIDENTIAL INVESTMENT, LLC USES THE RITZ-CARLTON MARKS UNDER A LICENSE FROM MARRIOTT, WHICH HAS NOT CONFIRMED THE