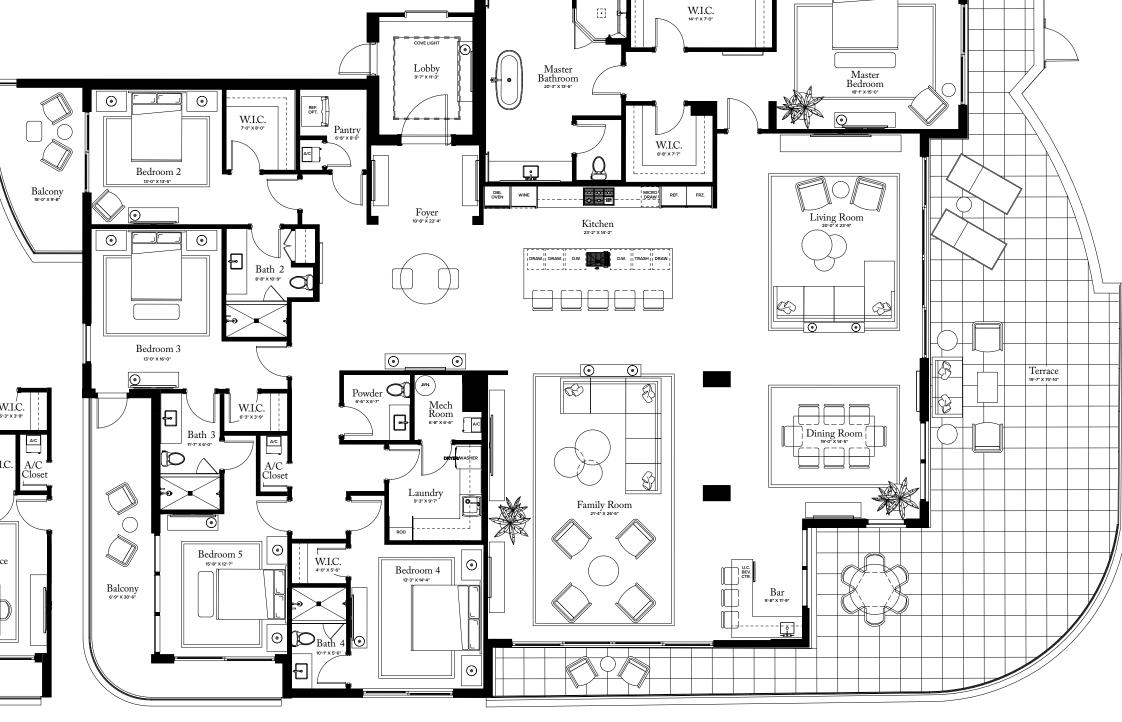

# RESIDENCE 04

FLO OR 1

### PLAN C TERRACE

4 BEDROOMS / 4.5 BATHROOMS OFFI CE/DEN

INTERIOR: 4,760 SQFT EXTERIOR: 1,722 SQFT

TOTAL: 6,482 S Q F T

THE RITZ-CARLTON RESIDENCES, PALM BEACH GARDENS ARE NOT OWNED, DEVELOPED OR SOLD BY MARRIOTT INTERNATIONAL, INC. OR ITS AFFILIATES (\*MARRIOTT'), DMBH RESIDENTIAL INVESTMENT, LLC USES THE RITZ-CARLTON MARKS UNDER A LICENSE FROM MARRIOTT, WHICH HAS NOT CONFIRMED THE