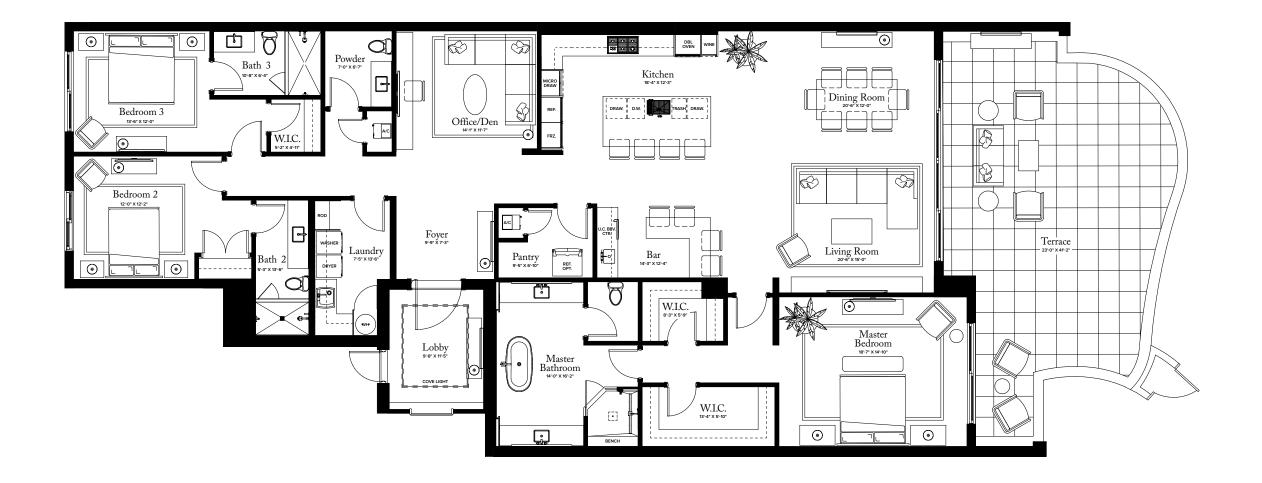

# **RESIDENCE 12**

FLOOR 1

### PLAN F TERRACE

3-4 BEDROOMS / 4.5 BATHROOMS OFFI CE/DEN

INTERIOR: 3,580 SQFT 754 S Q F T EXTERIOR:

TOTAL: 4,334 S Q F T

THE RITZ-CARLTON RESIDENCES, PALM BEACH GARDENS ARE NOT OWNED, DEVELOPED OR SOLD BY MARRIOTT INTERNATIONAL, INC. OR ITS AFFILIATES (\*MARRIOTT'), DMBH RESIDENTIAL INVESTMENT, LLC USES THE RITZ-CARLTON MARKS UNDER A LICENSE FROM MARRIOTT, WHICH HAS NOT CONFIRMED THE