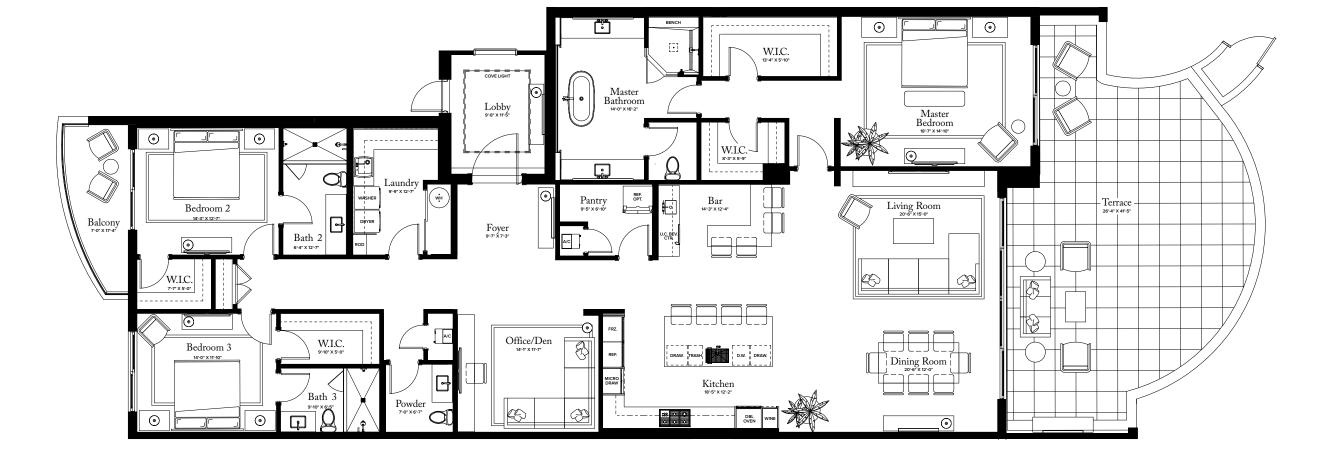

PALM BEACH GARDENS

THE ESTATE COLLECTION

# RESIDENCE 04

FLO OR 1

### PLAN C TERRACE

4 BEDROOMS / 4.5 BATHROOMS OFFI CE/DEN

INTERIOR: 4,760 SQFT EXTERIOR: 1,722 SQFT

TOTAL: 6,482 S Q F T

THE RITZ-CARLTON RESIDENCES, PALM BEACH GARDENS ARE NOT OWNED, DEVELOPED OR SOLD BY MARRIOTT INTERNATIONAL, INC. OR ITS AFFILIATES (\*MARRIOTT'), DMBH RESIDENTIAL INVESTMENT, LLC USES THE RITZ-CARLTON MARKS UNDER A LICENSE FROM MARRIOTT, WHICH HAS NOT CONFIRMED THE