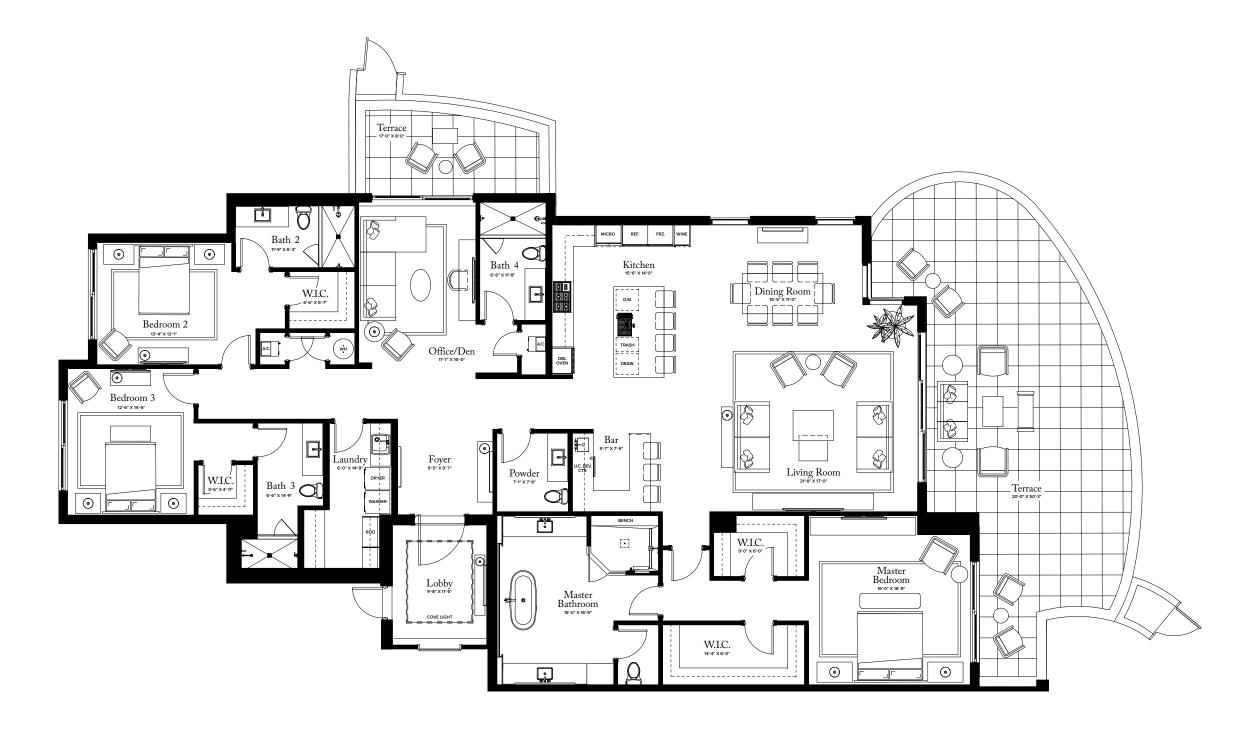

# RESIDENCE 07

FLO OR 1

### PLAN F TERRACE

3-4 BEDROOMS / 4.5 BATHROOMS OFFI CE/DEN

INTERIOR: 3,580 S Q F T 949 S Q F T EXTERIOR:

TOTAL: 4,529 S Q F T

THE RITZ-CARLTON RESIDENCES, PALM BEACH GARDENS ARE NOT OWNED, DEVELOPED OR SOLD BY MARRIOTT INTERNATIONAL, INC. OR ITS AFFILIATES (\*MARRIOTT'). DMBH RESIDENTIAL INVESTMENT, LLC USES THE RITZ-CARLTON MARKS UNDER A LICENSE FROM MARRIOTT, WHICH HAS NOT CONFIRMED THE