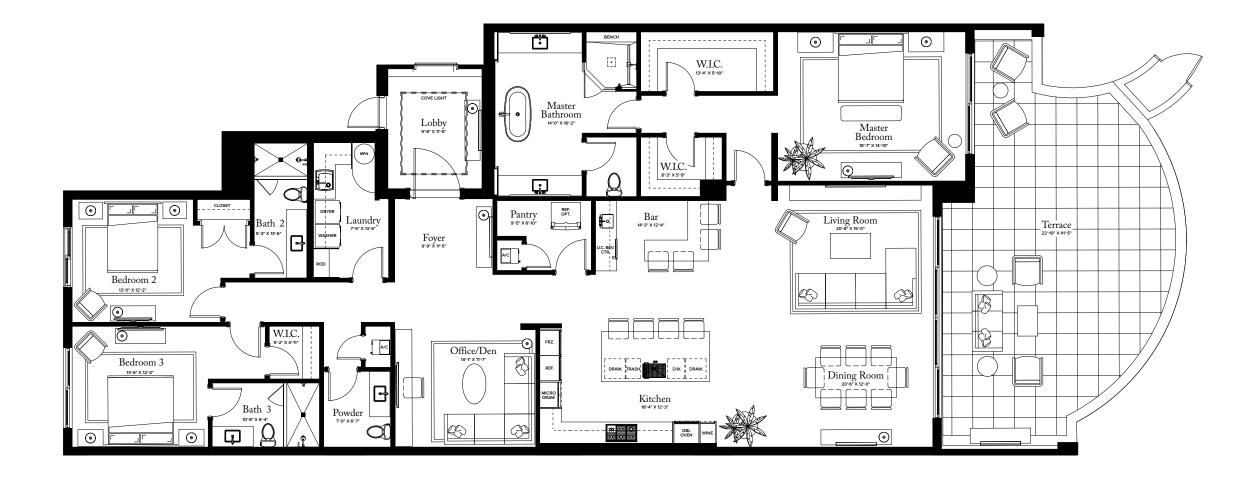

# **RESIDENCE 12**

FLOOR 1

### PLAN F TERRACE

3-4 BEDROOMS / 4.5 BATHROOMS OFFI CE/DEN

INTERIOR: 3,580 SQFT 754 S Q F T EXTERIOR:

TOTAL: 4,334 S Q F T

THE RITZ-CARLTON RESIDENCES, PALM BEACH GARDENS ARE NOT OWNED, DEVELOPED OR SOLD BY MARRIOTT INTERNATIONAL, INC. OR ITS AFFILIATES (\*MARRIOTT'), DMBH RESIDENTIAL INVESTMENT, LLC USES THE RITZ-CARLTON MARKS UNDER A LICENSE FROM MARRIOTT, WHICH HAS NOT CONFIRMED THE