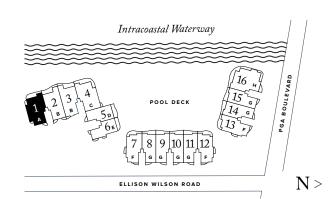

# **RESIDENCE 16**

FLOOR 1

### PLAN H TERRACE

4-5 BEDROOMS / 4.5 BATHROOMS OFFI CE/DEN

INTERIOR: 5,120 SQFT EXTERIOR: 1,834 S Q F T

TOTAL: 6,954 S Q F T

OPTIONAL

THE RITZ-CARLTON RESIDENCES, PALM BEACH GARDENS ARE NOT OWNED, DEVELOPED OR SOLD BY MARRIOTT INTERNATIONAL, INC. OR ITS AFFILIATES (\*MARRIOTT'), DMBH RESIDENTIAL INVESTMENT, LLC USES THE RITZ-CARLTON MARKS UNDER A LICENSE FROM MARRIOTT, WHICH HAS NOT CONFIRMED THE