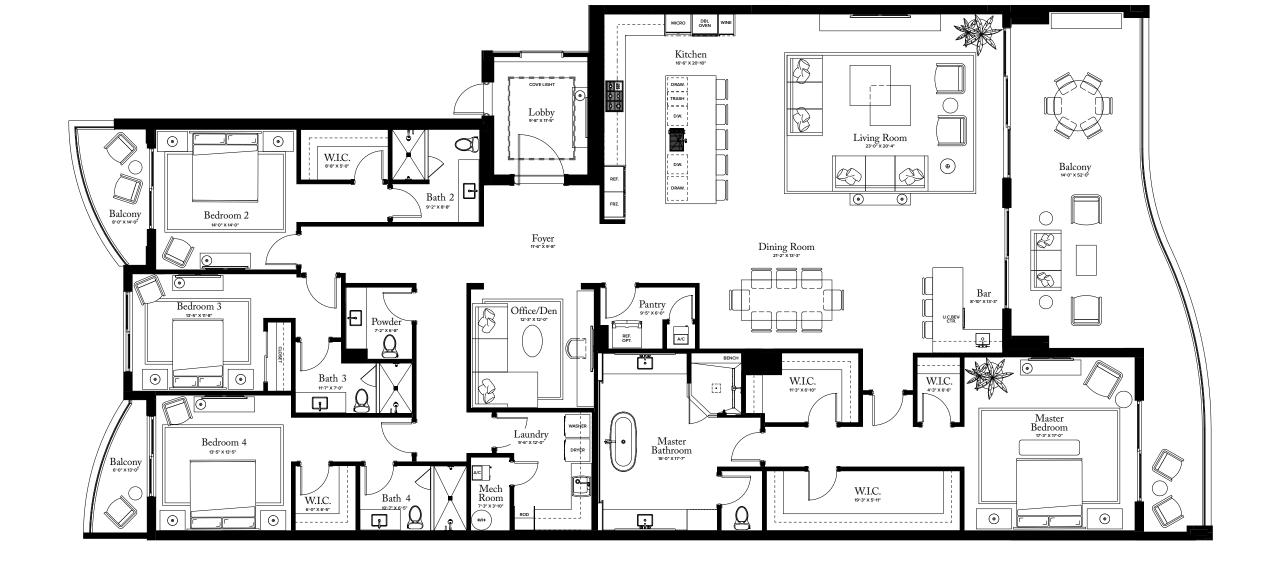

## RESIDENCE 01

F LO O R S 1-6

### PLAN A

4 BEDROOMS / 4.5 BATHROOMS OFFI CE/DEN

INTERIOR: 4,575 SQFT EXTERIOR: 740 SQ FT

TOTAL:

5,315 S Q F T

THE RITZ-CARLTON RESIDENCES, PALM BEACH GARDENS ARE NOT OWNED, DEVELOPED OR SOLD BY MARRIOTT INTERNATIONAL, INC. OR ITS AFFILIATES (\*MARRIOTT'), DMBH RESIDENTIAL INVESTMENT, LLC USES THE RITZ-CARLTON MARKS UNDER A LICENSE FROM MARRIOTT, WHICH HAS NOT CONFIRMED THE

GRAL REPRESENTATIONS CANNOT BE RELIED UPON AS CORRECTLY STATING THE REPRESENTATIONS OF THE DEVELOPER. FOR CORRECT REPRESENTATIONS, MAKE REFERENCE TO THIS BROCHURE AND TO THE DOCUMENTS REQUIRED BY SECTION 718.503, FLORIDA STATUTES, TO BE FURNISHED BY A DEVELOPER TO A BUYER OR LESSEE. THIS OFFERING IS MADE ONLY BY THE PROSPECTUS FOR THE CONDOMINIUM AND NO STATEMENT SHOULD BE RELIED UPON IF NOT MADE IN THE PROSPECTUS. THIS IS NOT AN OFFER TO SELL, OR SOLICITATION OF OFFERS TO BUY, THE CONDOMINIUM UNITS IN STATES WHERE SUCH OFFER TO A BUYER OR LESSEE.THIS OFFERING IS MADE ONLY BY THE PROSPECTUS. FOR THE CONDOMINIUM AND NO STATEMENT SHOULD BE RELIED UPON IF NOT MADE IN THE PROSPECTUS. THIS IS NOT AN OFFER TO SELL, OR SOLICITATION AND STATEMENT FOR SALE. Stated dimensions are measurements of interior demising walls and in fact vary from the dimensions that would be determined by using the description and definition of the "Unit" set forth in the Declaration (which generally only includes the interior airspace between the perimeter walls and excludes interior structural components). Additionally, measurements of rooms set forth on any floor plan are generally taken at the greatest points of each given room (as if the room were a perfect rectangle), without regard for any cutouts. Accordingly, the area of the actual room will typically be smaller than the product obtained by multiplying the stated length interior demining on offers to sell, or a solicitation of offers to sell, or a solicitation or modify, revise or solicitations cannot be made. However, the perimension of the set of the actual room will typically be smaller than the product obtained by multiplying the stated length interes with at the product obtained by multiplying the stated length interest with a great of the actual room will typically be smaller than the product obtained by multiplying the stated length interest which are to modify, revise or solicitations cannot be made. However, so continued in this brochure are proposed only, and the Developer reserves the right to make modifications, revisions, and changes it deems desirable in its sole and absolute discretion. All depictions of appliances, counters, soffits, floor coverings and other matters of detail are conceptual only and are not to be included with the unit. Consult your Agreement and the Prospectus for the items included with the unit. Tomsland and decorations and secure or withdraw any or all of same