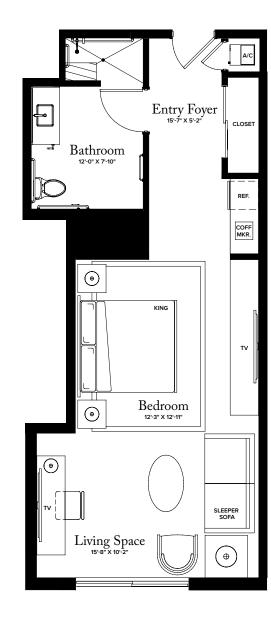

## **GUEST SUITE 01**

856 SQ FT

LOBBY LEVEL

TOTAL:

INTERIOR: 650 SQ FT 206 SQ FT

Intracoastal Waterway

THE RITZ-CARLTON RESIDENCES, PALM BEACH GARDENS ARE NOT OWNED, DEVELOPED OR SOLD BY MARRIOTT INTERNATIONAL, INC. OR ITS AFFILIATES (\*MARRIOTT'), DMBH RESIDENTIAL INVESTMENT, LLC USES THE RITZ-CARLTON MARKS UNDER A LICENSE FROM MARRIOTT, WHICH HAS NOT CONFIRMED THE