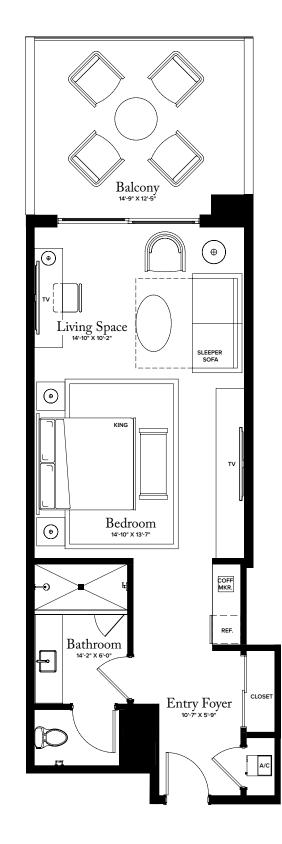

# **GUEST SUITE 03**

LOBBY LEVEL

INTERIOR: 553 SQ FT 242 SQ FT TOTAL: 795 SQ FT

Intracoastal Waterway

N >

THE RITZ-CARLTON RESIDENCES, PALM BEACH GARDENS ARE NOT OWNED, DEVELOPED OR SOLD BY MARRIOTT INTERNATIONAL, INC. OR ITS AFFILIATES (\*MARRIOTT'), DMBH RESIDENTIAL INVESTMENT, LLC USES THE RITZ-CARLTON MARKS UNDER A LICENSE FROM MARRIOTT, WHICH HAS NOT CONFIRMED THE