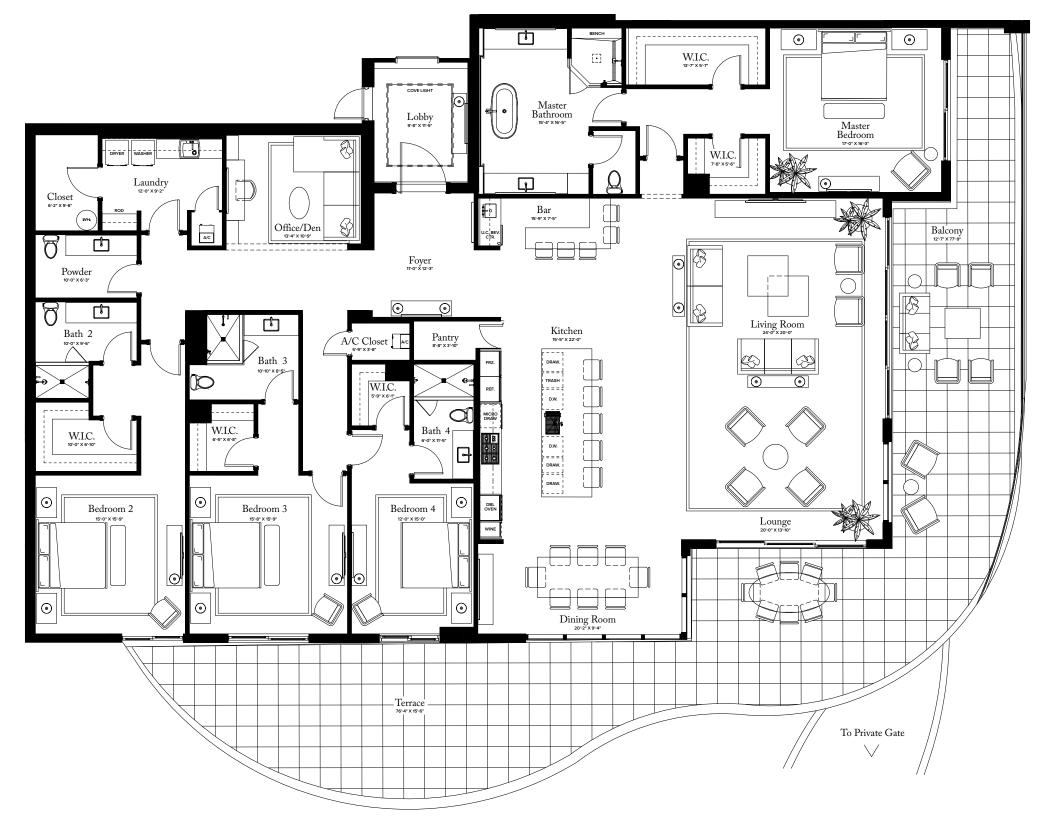

PALM BEACH GARDENS

THE ESTATE COLLECTION

# RESIDENCE 04

FLO OR 1

### PLAN C TERRACE

4 BEDROOMS / 4.5 BATHROOMS OFFI CE/DEN

INTERIOR: 4,760 SQFT EXTERIOR: 1,722 SQFT

TOTAL: 6,482 S Q F T

THE RITZ-CARLTON RESIDENCES, PALM BEACH GARDENS ARE NOT OWNED, DEVELOPED OR SOLD BY MARRIOTT INTERNATIONAL, INC. OR ITS AFFILIATES (\*MARRIOTT'), DMBH RESIDENTIAL INVESTMENT, LLC USES THE RITZ-CARLTON MARKS UNDER A LICENSE FROM MARRIOTT, WHICH HAS NOT CONFIRMED THE

ORAL REPRESENTATIONS CANNOT BE RELIED UPON AS CORRECTLY STATING THE REPRESENTATIONS OF THE DEVELOPER. FOR CORRECT REPRESENTATIONS, MAKE REFERENCE TO THIS BROCHURE AND TO THE DOCUMENTS REQUIRED BY SECTION 718.503, FLORIDA STATUTES, TO BE FURNISHED BY A DEVELOPER OR SOLICITATION OF OFFERS TO BUY, THE CONDOMINIUM AND NO STATEMENT SHOULD BE RELIED UPON IF NOT MADE IN THE PROSPECTUS. THIS IS NOT AN OFFER TO BLY, THE CONDOMINIUM UNITS IS STATES WHERE SUCH OFFER OR SOLICITATION CANNOT BE MADE. PRICES, PLANS AND SPECIFICATIONS ARE SUBJECT TO CHANGE IN ACCORDANCE WITH OUT NOTICE. ALL DIMENSIONS ARE APPROXIMATE AND SUBJECT TO CHANGE IN ACCORDANCE WITH THE AGREEMENT FOR SALE. Stated dimensions are measured to the exterior bounds rise through the elemension share would be determined by using the description will specially on the first of the price of interior demissing walls and in fact vary from the dimensions are measured to the carried offer to sell, or a solicitation cannot share would be determined by using the description will specially on the first of the price of interior demissing walls and in fact vary from the dimensions are measured to the carried offers to sell, or a solicitation cannot share will see a the proposed only, and the proposed only, and the proposed only, and the or modify, revise or withdraw any or as offers to sell, or a solicitation cannot be made. The convenience of reference. They should not be relied upon as representations, express or implied, of the final detail of the residences. The developer expressly reserves the right to make modifications, revisions, and changes in demands and terms of finish and decoration and remodifications and separate proposed only, and the Prospectus for the items included with the unit. Consult your Agreement and the Prospectus for the items included with the unit. Toms and the modifications and construction. All fistures and items of finish and decoration are or subject or withdraw any or all a formation of these features which are to be included in the units.