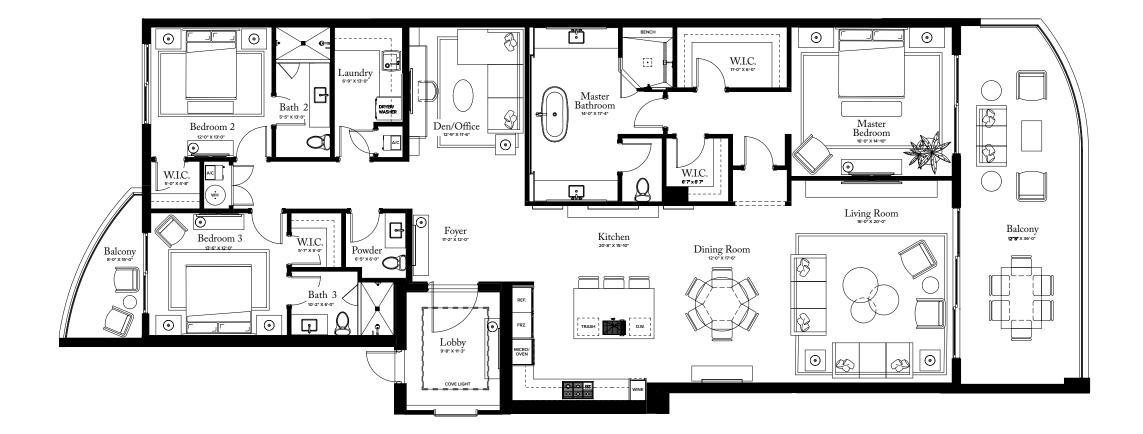

# RESIDENCE 04

F LO O R S 3-6

### PLAN C

4 BEDROOMS / 4.5 BATHROOMS OFFI CE/DEN

INTERIOR: 4,760 SQFT EXTERIOR: 897 SQ FT

TOTAL: 5,657 S Q F T

THE RITZ-CARLTON RESIDENCES, PALM BEACH GARDENS ARE NOT OWNED, DEVELOPED OR SOLD BY MARRIOTT INTERNATIONAL, INC. OR ITS AFFILIATES (\*MARRIOTT'), DMBH RESIDENTIAL INVESTMENT, LLC USES THE RITZ-CARLTON MARKS UNDER A LICENSE FROM MARRIOTT, WHICH HAS NOT CONFIRMED THE