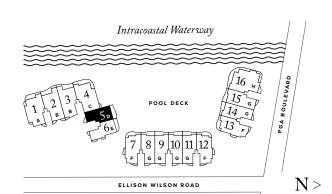

CABANA 01, 03

INTERIOR: 383 SQ FT

**CABANA 02, 04** 

INTERIOR: 383 SQ FT

CABANA 05

INTERIOR: 305 SQ FT

CABANA 06

INTERIOR: 305 SQ FT

## PRIVATE CABANAS

Intracoastal Waterway

THE RITZ-CARLTON RESIDENCES, PALM BEACH GARDENS ARE NOT OWNED, DEVELOPED OR SOLD BY MARRIOTT INTERNATIONAL, INC. OR ITS AFFILIATES (\*MARRIOTT'). DMBH RESIDENTIAL INVESTMENT, LLC USES THE RITZ-CARLTON MARKS UNDER A LICENSE FROM MARRIOTT, WHICH HAS NOT CONFIRMED THE