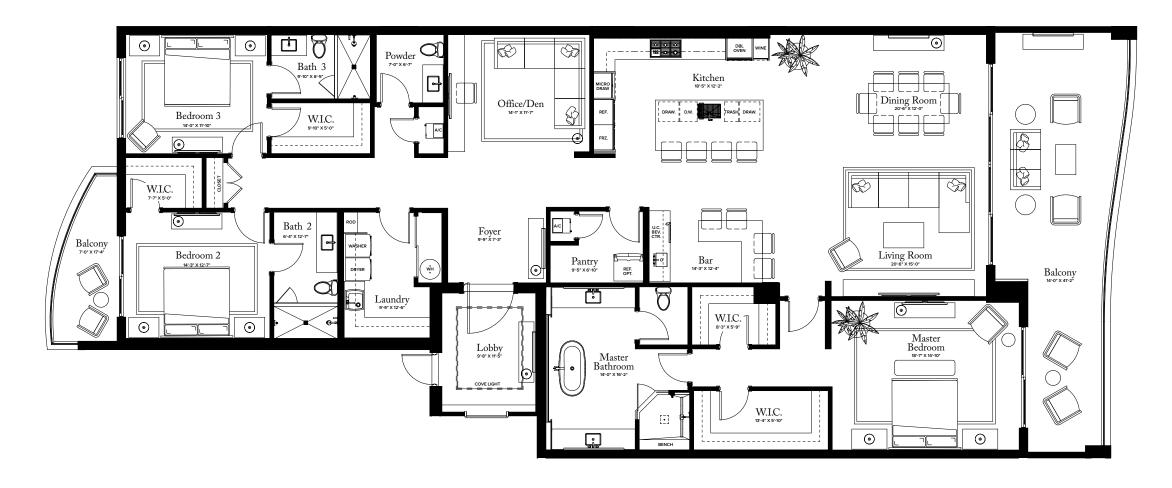

# RESIDENCE 04

FLO OR 1

### PLAN C TERRACE

4 BEDROOMS / 4.5 BATHROOMS OFFI CE/DEN

INTERIOR: 4,760 SQFT EXTERIOR: 1,722 SQFT

TOTAL: 6,482 S Q F T

THE RITZ-CARLTON RESIDENCES, PALM BEACH GARDENS ARE NOT OWNED, DEVELOPED OR SOLD BY MARRIOTT INTERNATIONAL, INC. OR ITS AFFILIATES (\*MARRIOTT'), DMBH RESIDENTIAL INVESTMENT, LLC USES THE RITZ-CARLTON MARKS UNDER A LICENSE FROM MARRIOTT, WHICH HAS NOT CONFIRMED THE