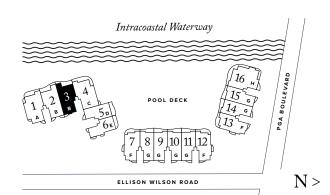

PALM BEACH GARDENS

THE ESTATE COLLECTION

# **RESIDENCE 06**

FLOOR 1

### PLAN E TERRACE

3-4 BEDROOMS / 4.5 BATHROOMS OFFI CE/DEN

INTERIOR: 3,455 SQFT EXTERIOR: 911 SQFT

TOTAL: 4,366 S Q F T

THE RITZ-CARLTON RESIDENCES, PALM BEACH GARDENS ARE NOT OWNED, DEVELOPED OR SOLD BY MARRIOTT INTERNATIONAL, INC. OR ITS AFFILIATES (\*MARRIOTT'), DMBH RESIDENTIAL INVESTMENT, LLC USES THE RITZ-CARLTON MARKS UNDER A LICENSE FROM MARRIOTT, WHICH HAS NOT CONFIRMED THE