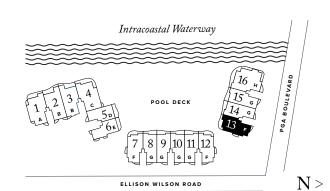

# **RESIDENCE 13**

FLO OR 1

### PLAN F TERRACE

3-4 BEDROOMS / 4.5 BATHROOMS O FFI CE/DEN

INTERIOR: 3,680 SQFT EXTERIOR: 1,181 S Q F T

TOTAL: 4,861 S Q F T

THE RITZ-CARLTON RESIDENCES, PALM BEACH GARDENS ARE NOT OWNED, DEVELOPED OR SOLD BY MARRIOTT INTERNATIONAL, INC. OR ITS AFFILIATES (\*MARRIOTT'), DMBH RESIDENTIAL INVESTMENT, LLC USES THE RITZ-CARLTON MARKS UNDER A LICENSE FROM MARRIOTT, WHICH HAS NOT CONFIRMED THE