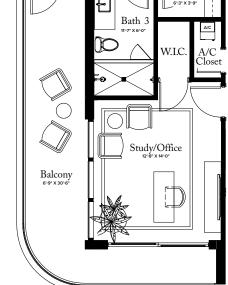

# RESIDENCE 04

FLO OR 1

### PLAN C TERRACE

4 BEDROOMS / 4.5 BATHROOMS OFFI CE/DEN

INTERIOR: 4,760 SQFT EXTERIOR: 1,722 SQFT

TOTAL: 6,482 S Q F T

THE RITZ-CARLTON RESIDENCES, PALM BEACH GARDENS ARE NOT OWNED, DEVELOPED OR SOLD BY MARRIOTT INTERNATIONAL, INC. OR ITS AFFILIATES (\*MARRIOTT'), DMBH RESIDENTIAL INVESTMENT, LLC USES THE RITZ-CARLTON MARKS UNDER A LICENSE FROM MARRIOTT, WHICH HAS NOT CONFIRMED THE