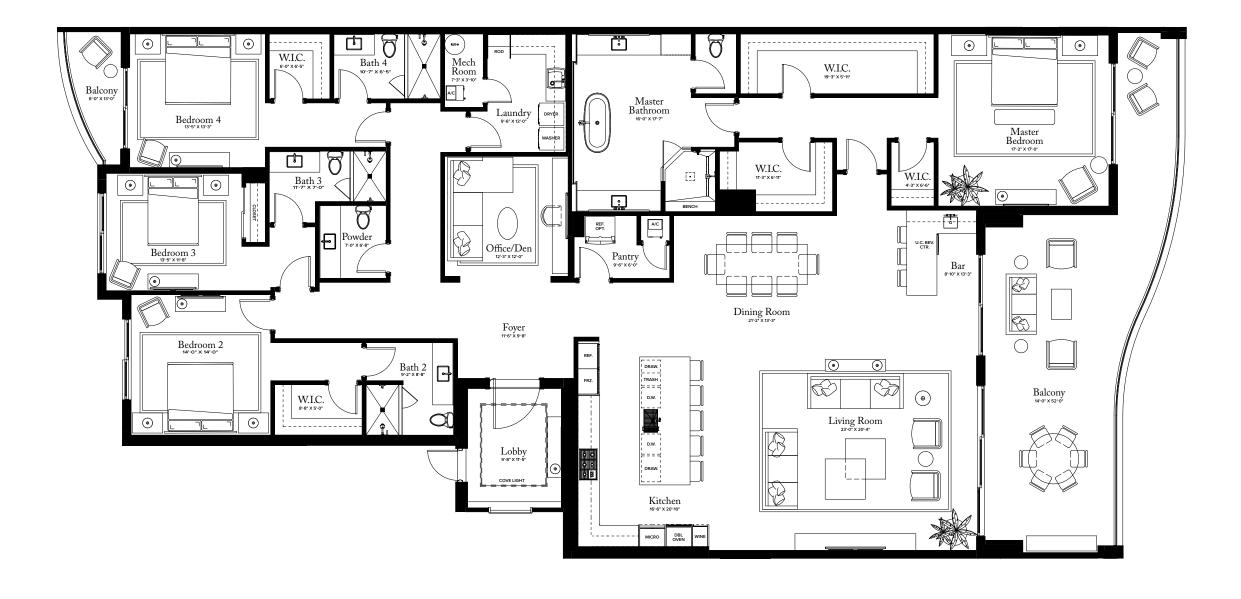

# RESIDENCE 04

FLO OR 1

### PLAN C TERRACE

4 BEDROOMS / 4.5 BATHROOMS OFFI CE/DEN

INTERIOR: 4,760 SQFT EXTERIOR: 1,722 SQFT

TOTAL: 6,482 S Q F T

THE RITZ-CARLTON RESIDENCES, PALM BEACH GARDENS ARE NOT OWNED, DEVELOPED OR SOLD BY MARRIOTT INTERNATIONAL, INC. OR ITS AFFILIATES (\*MARRIOTT'), DMBH RESIDENTIAL INVESTMENT, LLC USES THE RITZ-CARLTON MARKS UNDER A LICENSE FROM MARRIOTT, WHICH HAS NOT CONFIRMED THE

ORAL REPRESENTATIONS CANNOT BE RELIED UPON AS CORRECTLY STATING THE REPRESENTATIONS OF THE DEVELOPER. FOR CORRECT REPRESENTATIONS, MAKE REFERENCE TO THIS BROCHURE AND TO THE DOCUMENTS REQUIRED BY SECTION 718.503, FLORIDA STATUTES, TO BE FURNISHED BY A DEVELOPER OR SOLICITATION OF OFFERS TO BUY, THE CONDOMINIUM AND NO STATEMENT SHOULD BE RELIED UPON IF NOT MADE IN THE PROSPECTUS. THIS IS NOT AN OFFER TO BLY, THE CONDOMINIUM UNITS IS STATES WHERE SUCH OFFER OR SOLICITATION CANNOT BE MADE. PRICES, PLANS AND SPECIFICATIONS ARE SUBJECT TO CHANGE IN ACCORDANCE WITH OUT NOTICE. ALL DIMENSIONS ARE APPROXIMATE AND SUBJECT TO CHANGE IN ACCORDANCE WITH THE AGREEMENT FOR SALE. Stated dimensions are measured to the exterior bounds rise through the elemension share would be determined by using the description will specially on the first of the price of interior demissing walls and in fact vary from the dimensions are measured to the carried offer to sell, or a solicitation cannot share would be determined by using the description will specially on the first of the price of interior demissing walls and in fact vary from the dimensions are measured to the carried offers to sell, or a solicitation cannot share will see a the proposed only, and the proposed only, and the proposed only, and the or modify, revise or withdraw any or as offers to sell, or a solicitation cannot be made. The convenience of reference. They should not be relied upon as representations, express or implied, of the final detail of the residences. The developer expressly reserves the right to make modifications, revisions, and changes in demands and terms of finish and decoration and remodifications and separate proposed only, and the Prospectus for the items included with the unit. Consult your Agreement and the Prospectus for the items included with the unit. Toms and the modifications and construction. All fistures and items of finish and decoration are or subject or withdraw any or all a formation of these features which are to be included in the units.