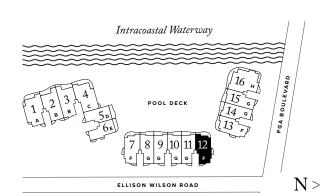

# **RESIDENCE 12**

FLOOR 1

### PLAN F TERRACE

3-4 BEDROOMS / 4.5 BATHROOMS OFFI CE/DEN

INTERIOR: 3,580 SQFT 754 S Q F T EXTERIOR:

TOTAL: 4,334 S Q F T

THE RITZ-CARLTON RESIDENCES, PALM BEACH GARDENS ARE NOT OWNED, DEVELOPED OR SOLD BY MARRIOTT INTERNATIONAL, INC. OR ITS AFFILIATES (\*MARRIOTT'), DMBH RESIDENTIAL INVESTMENT, LLC USES THE RITZ-CARLTON MARKS UNDER A LICENSE FROM MARRIOTT, WHICH HAS NOT CONFIRMED THE