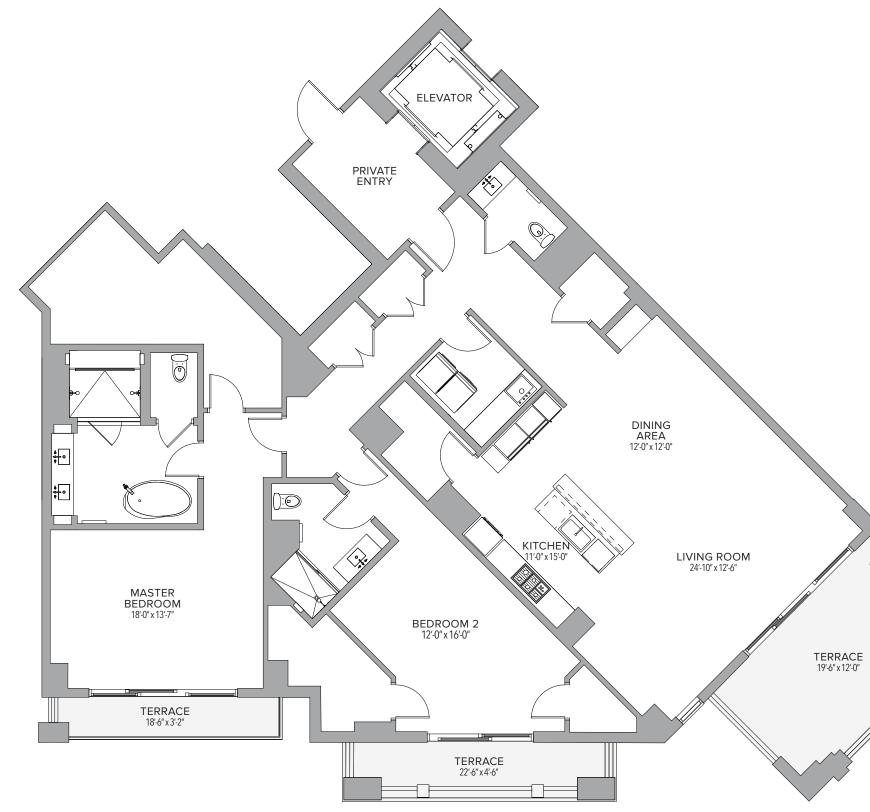

## **RESIDENCE 501** 4 BEDROOMS | 4.5 BATHS

VIA MIZNER BOCA RATON

We represent to the server of the serve of the server of the server of the server of the server of t

We represent to the server of the serve of the server of the server of the server of the server of t

We represent the second of the