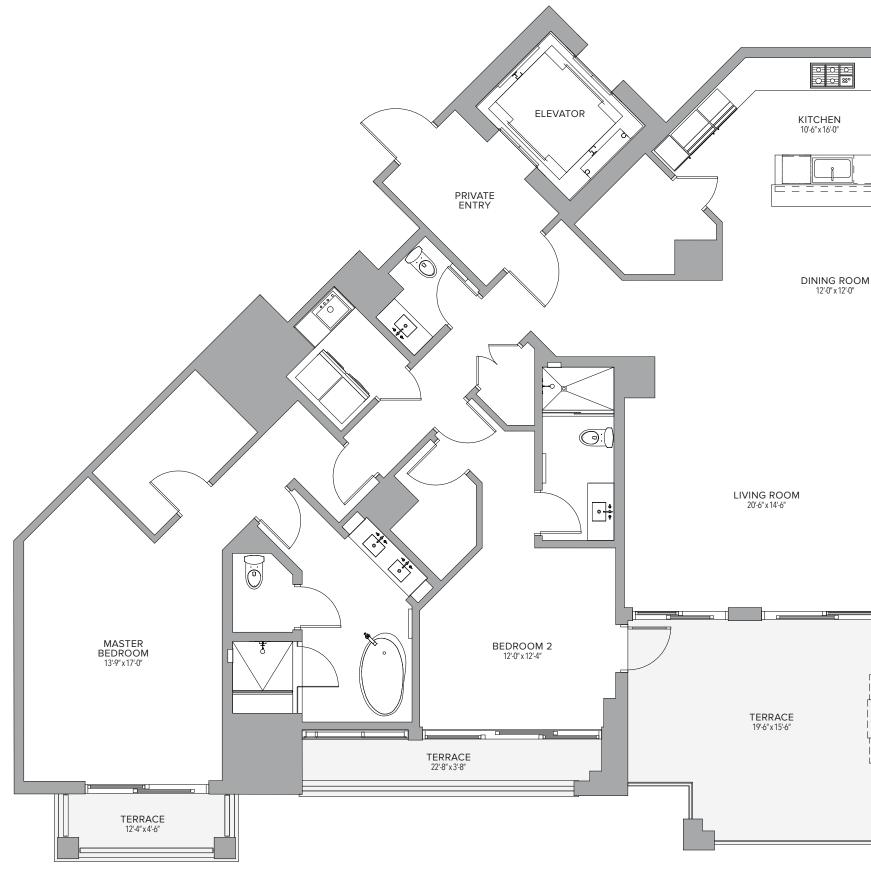

## **RESIDENCE 501** 4 BEDROOMS | 4.5 BATHS

VIA MIZNER BOCA RATON

We represent to the server of the serve of the server of the server of the server of the server of t