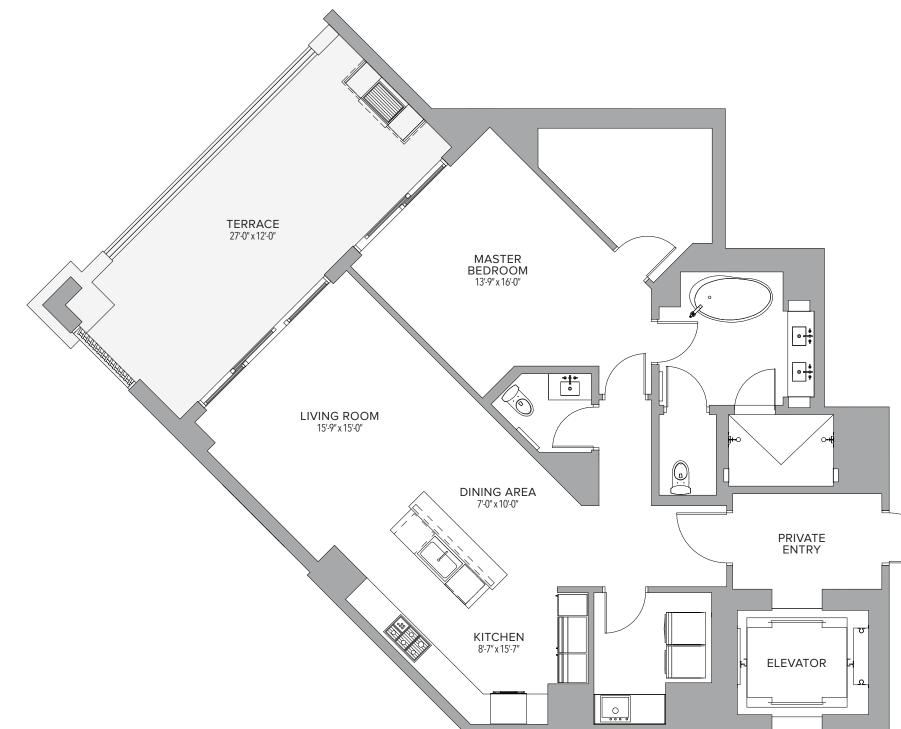

## **RESIDENCE 501** 4 BEDROOMS | 4.5 BATHS

VIA MIZNER BOCA RATON

We represent to the server of the serve of the server of the server of the server of the server of t