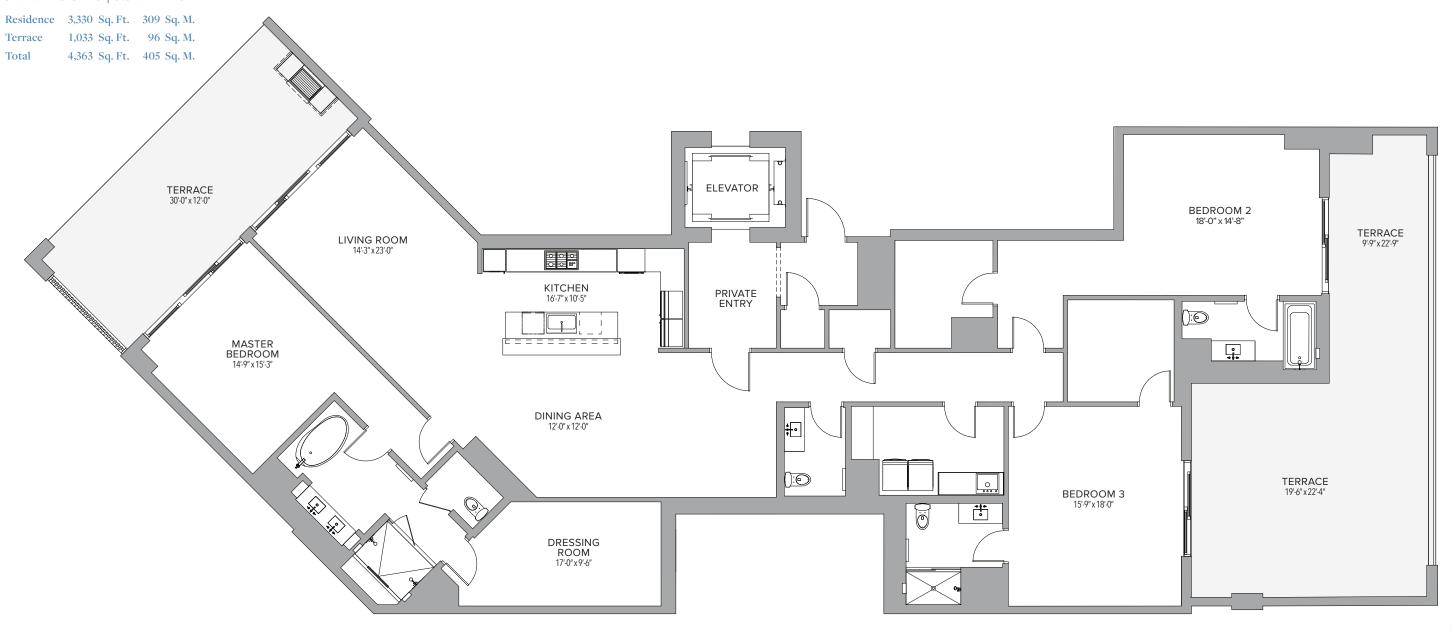

# **RESIDENCE 901** 4 BEDROOMS | 4.5 BATHS

| Residence | 4,528 | Sq. Ft. | 421 | Sq. M. |
|-----------|-------|---------|-----|--------|
| Terrace   | 700   | Sq. Ft. | 65  | Sq. M. |
| Total     | 5,228 | Sq. Ft. | 486 | Sq. M. |