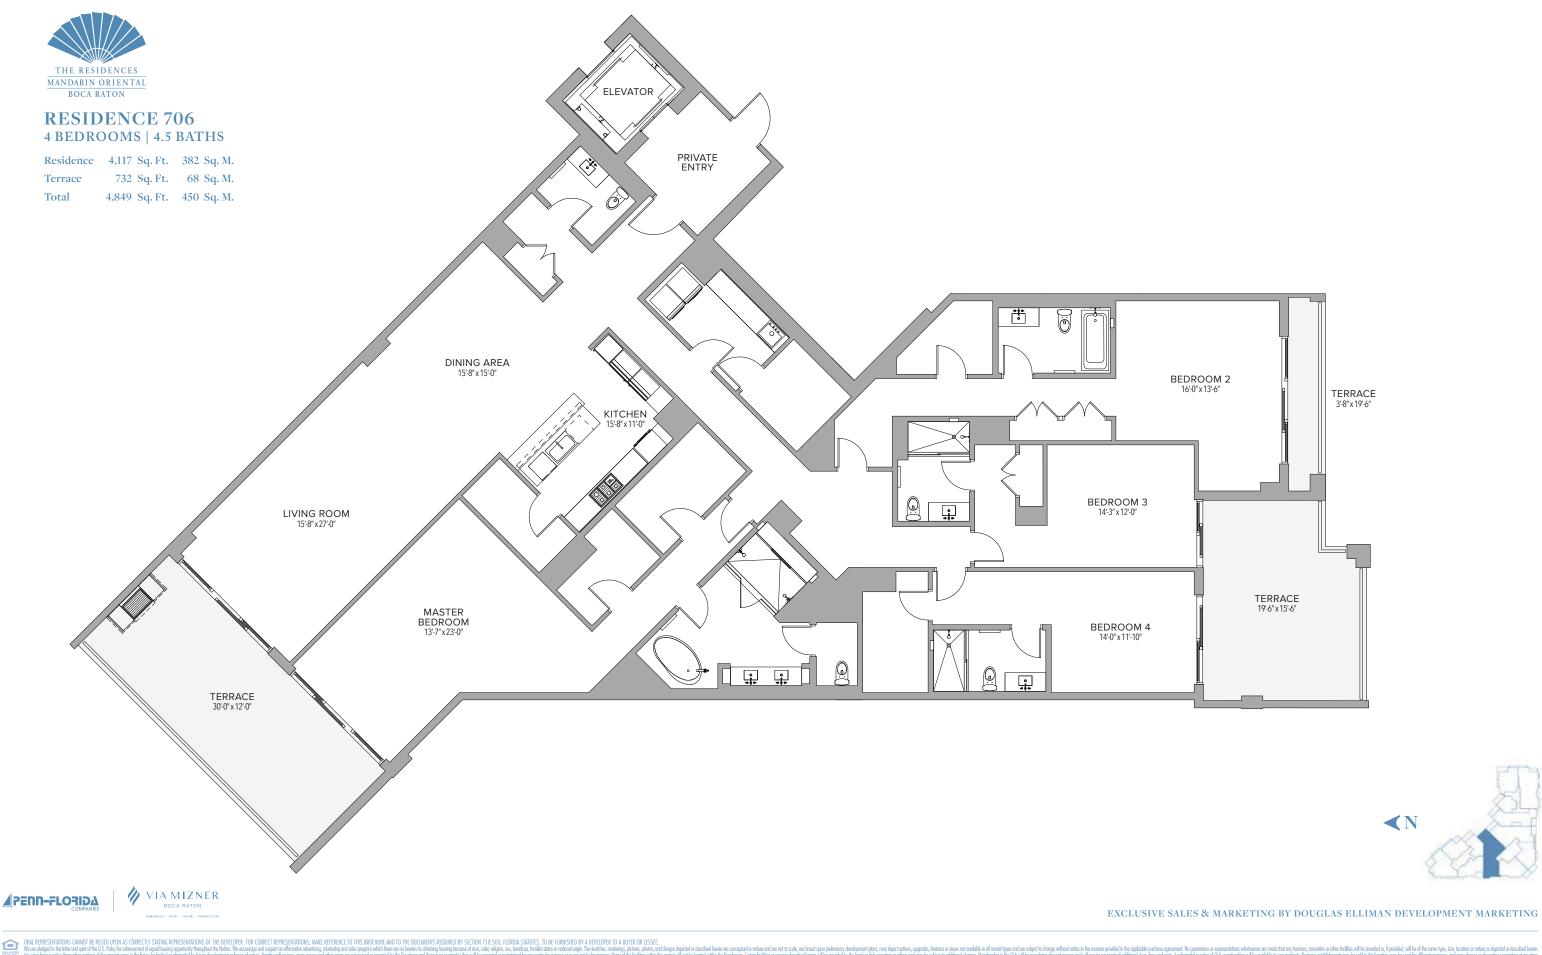

# **TOWER SUITE 06** 4 BEDROOMS | 4.5 BATHS

Residence 4,117 Sq. Ft. 382 Sq. M. 679 Sq. Ft. 63 Sq. M. Terrace Total

We represent the second of the