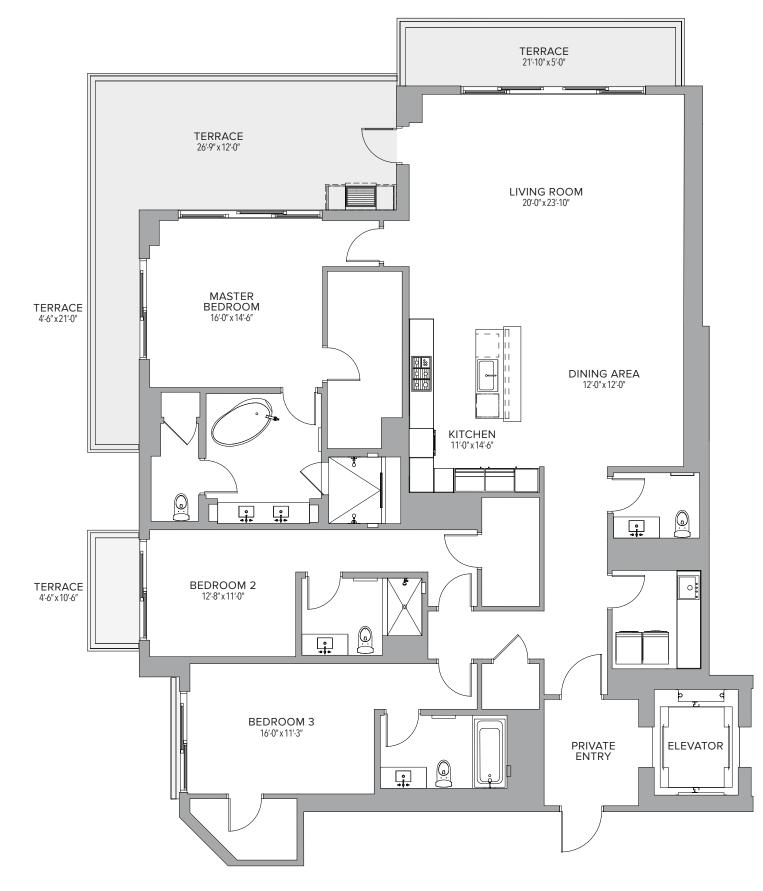

# **RESIDENCE 901** 4 BEDROOMS | 4.5 BATHS

| Residence | 4,528 | Sq. Ft. | 421 | Sq. M. |
|-----------|-------|---------|-----|--------|
| Terrace   | 700   | Sq. Ft. | 65  | Sq. M. |
| Total     | 5,228 | Sq. Ft. | 486 | Sq. M. |