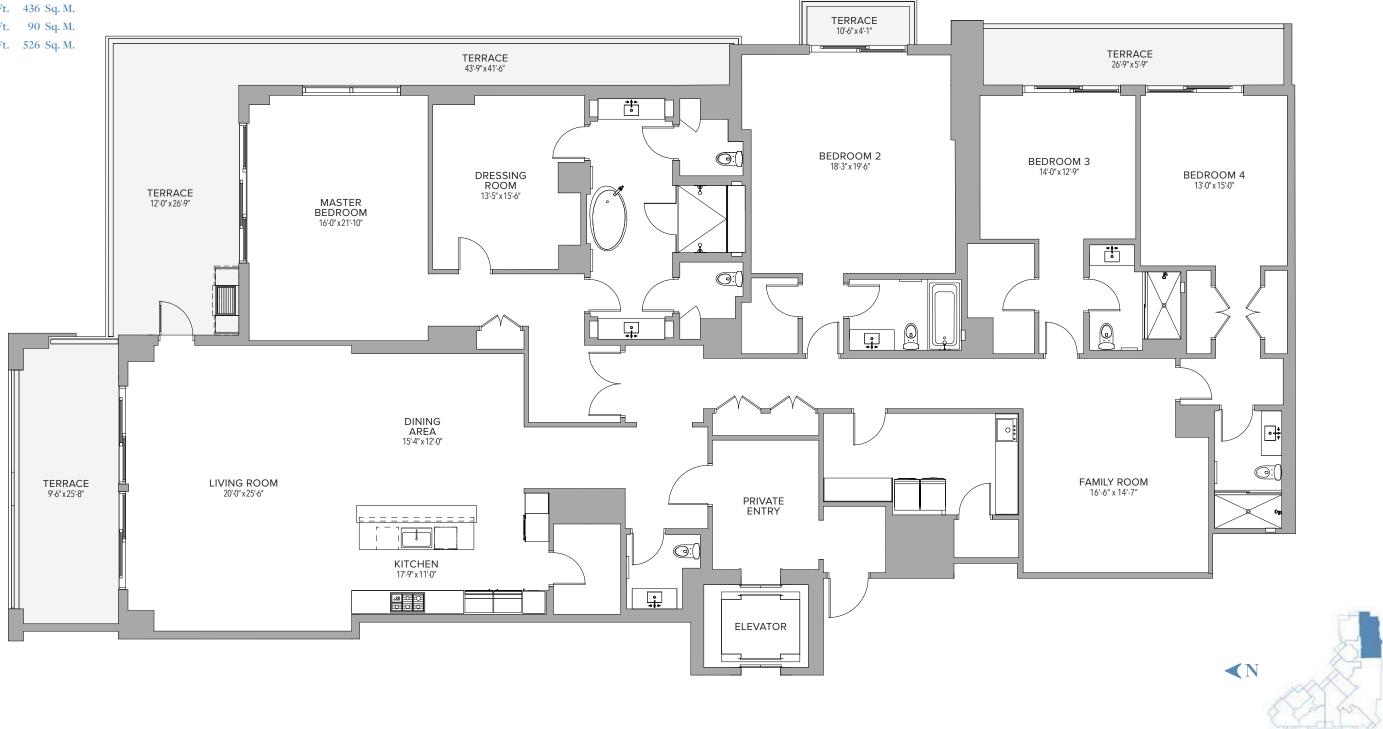

# **RESIDENCE 503** 1 BEDROOMS | 1.5 BATHS

| Residence | 1,485 | Sq. Ft. | 138 | Sq. M. |
|-----------|-------|---------|-----|--------|
| Terrace   | 337   | Sq. Ft. | 31  | Sq. M. |
| Total     | 1,822 | Sq. Ft. | 169 | Sq. M. |