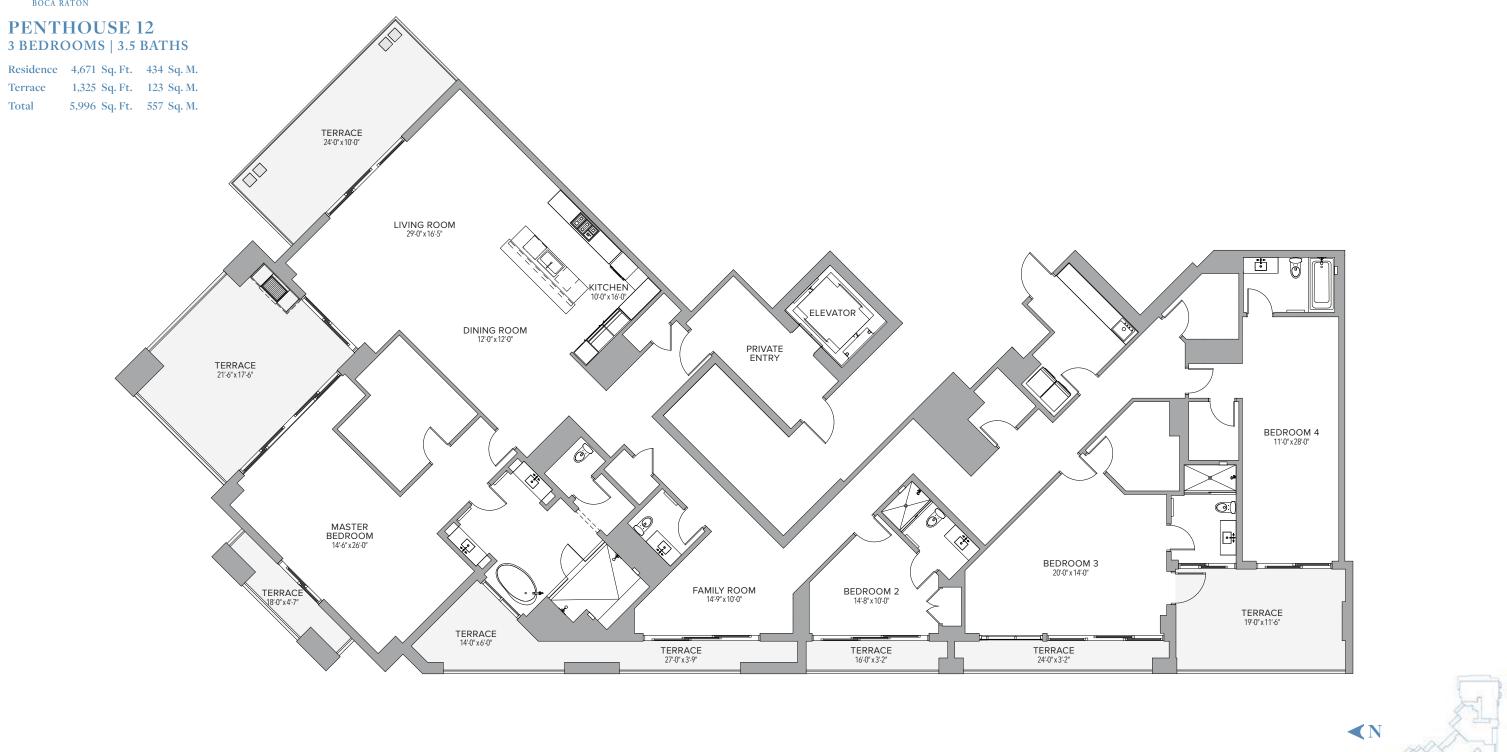

# **RESIDENCE 1012** 3 BEDROOMS | 3.5 BATHS

| Residence | 2,846 | Sq. Ft. | 264 Sq. M. |
|-----------|-------|---------|------------|
| Terrace   | 517   | Sq. Ft. | 48 Sq. M.  |
| Total     | 3,363 | Sq. Ft. | 312 Sq. M. |