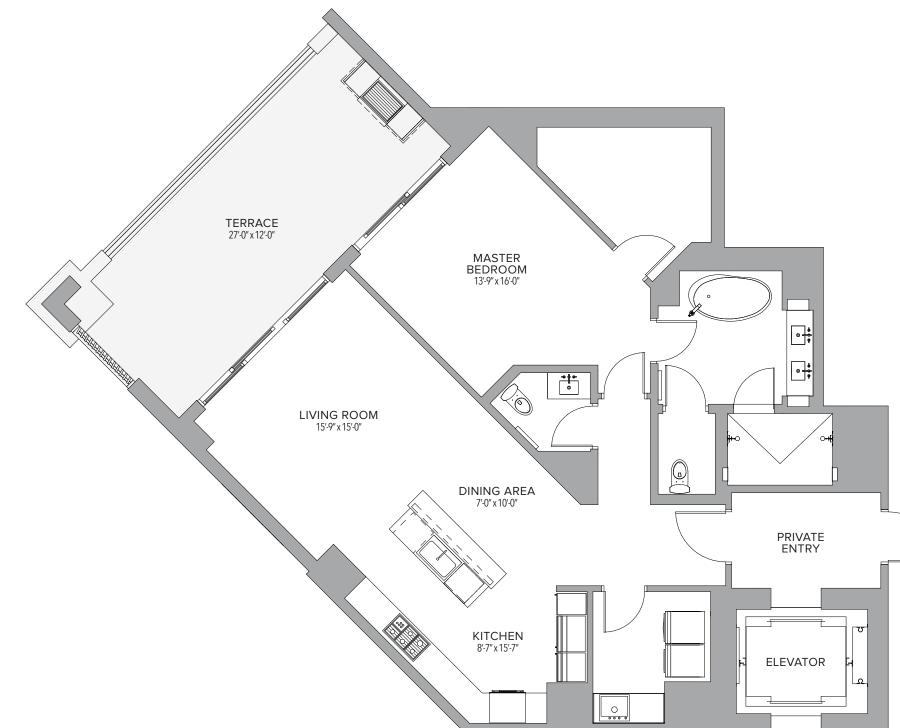

# **RESIDENCE 1011** 2 BEDROOMS | 2.5 BATHS

| Residence | 2,273 | Sq. Ft. | 211 | Sq. M. |
|-----------|-------|---------|-----|--------|
| Terrace   | 296   | Sq. Ft. | 28  | Sq. M. |
| Total     | 2,569 | Sq. Ft. | 239 | Sq. M. |