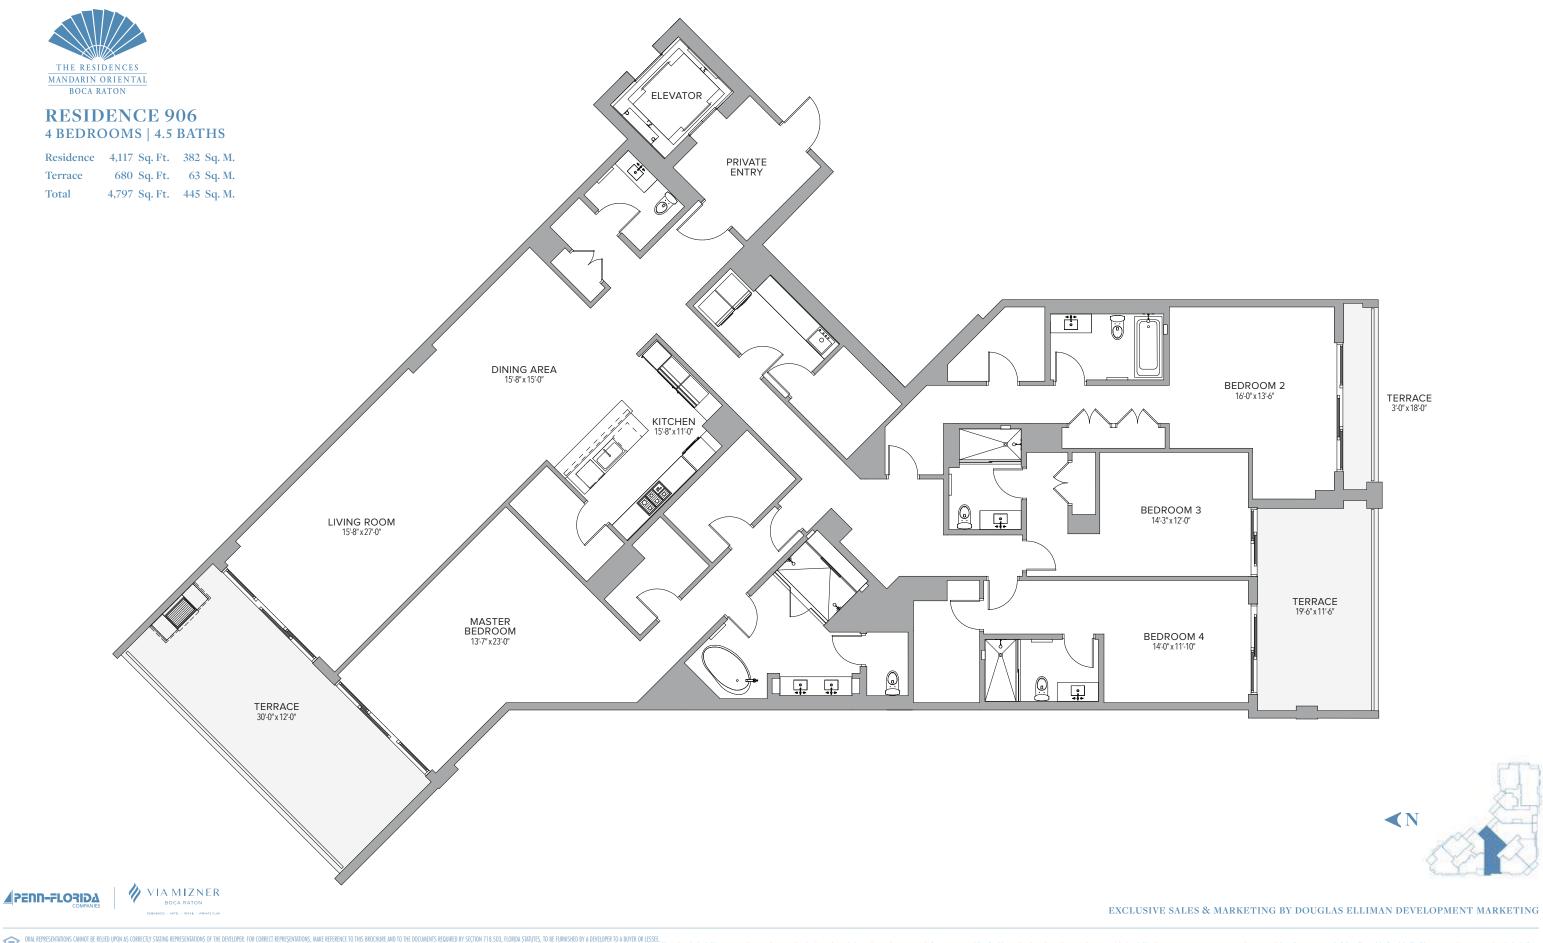

# **RESIDENCE 901** 4 BEDROOMS | 4.5 BATHS

| Residence | 4,528 | Sq. Ft. | 421 | Sq. M. |
|-----------|-------|---------|-----|--------|
| Terrace   | 700   | Sq. Ft. | 65  | Sq. M. |
| Total     | 5,228 | Sq. Ft. | 486 | Sq. M. |