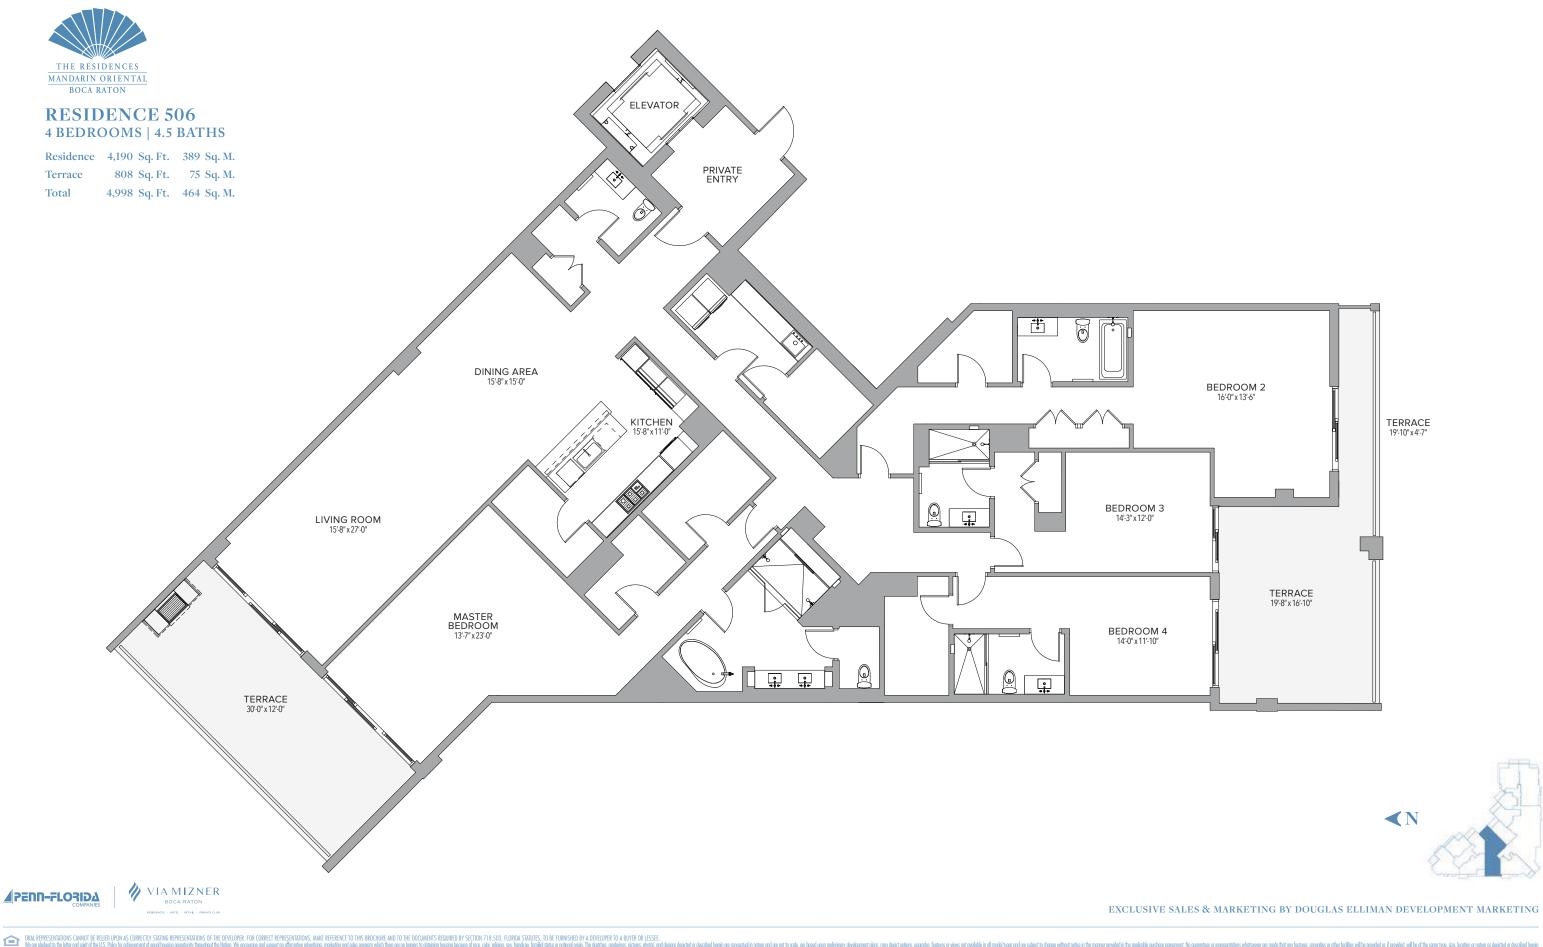

We represent the provide service of the provide service service of the provide service servic

**RESIDENCE 604** 3 BEDROOMS | 3.5 BATHS

We represent the provide service of the provide service service of the provide service servic