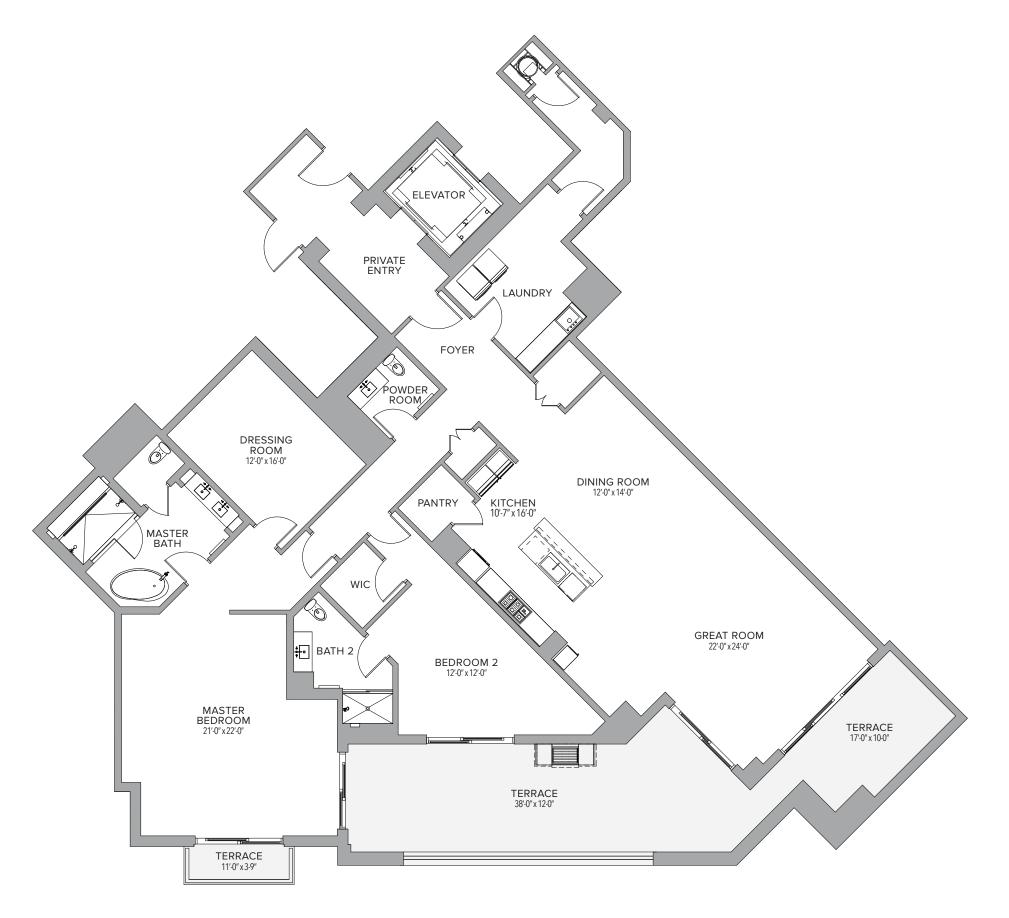

## **RESIDENCE 501** 4 BEDROOMS | 4.5 BATHS

VIA MIZNER BOCA RATON

We represent to the server of the serve of the server of the server of the server of the server of t