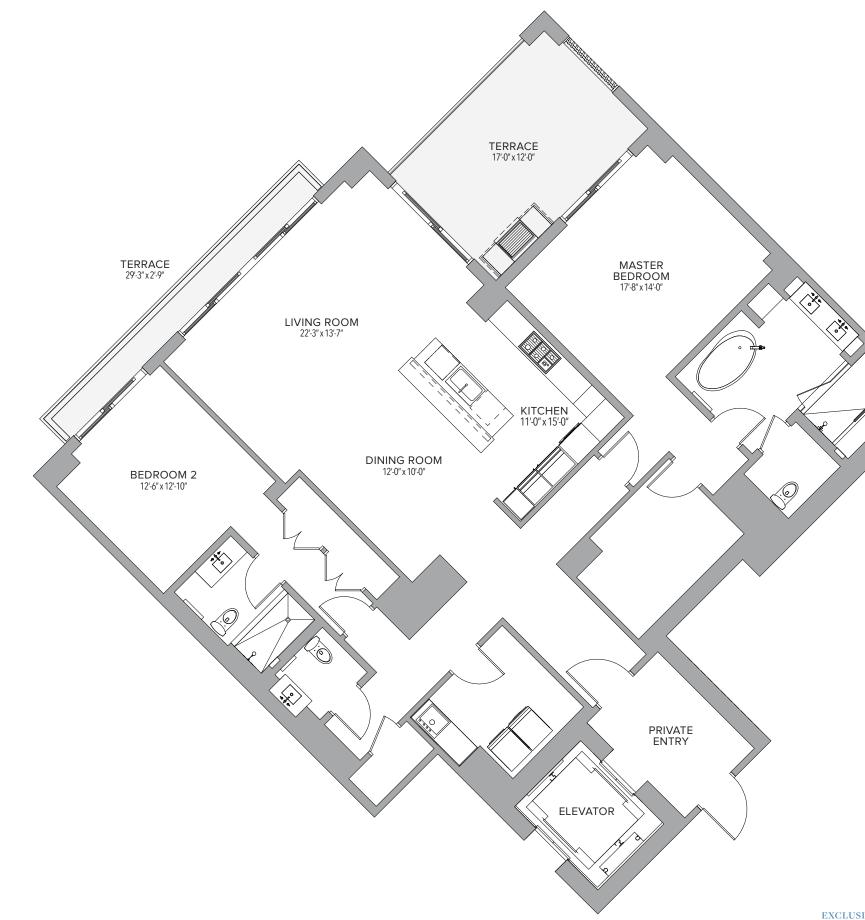

## **RESIDENCE 501** 4 BEDROOMS | 4.5 BATHS

VIA MIZNER BOCA RATON

We represent to the server of the serve of the server of the server of the server of the server of t

We represent to the server of the serve of the server of the server of the server of the server of t

We represent the second of the