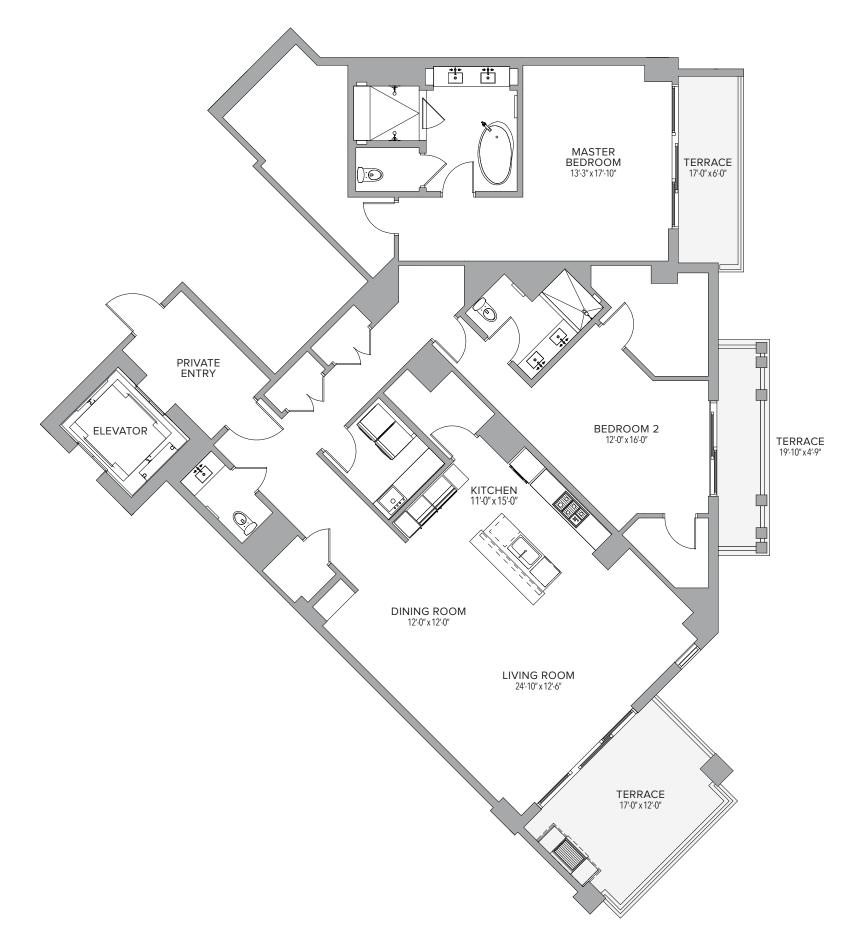

# **RESIDENCE 1007** 2 BEDROOMS | 2.5 BATHS

| Residence | 2,579 | Sq. Ft. | 240 | Sq. M. |
|-----------|-------|---------|-----|--------|
| Terrace   | 408   | Sq. Ft. | 38  | Sq. M. |
| Total     | 2,987 | Sq. Ft. | 278 | Sq. M. |

We represent to the server of the serve of the server of the server of the server of the server of t