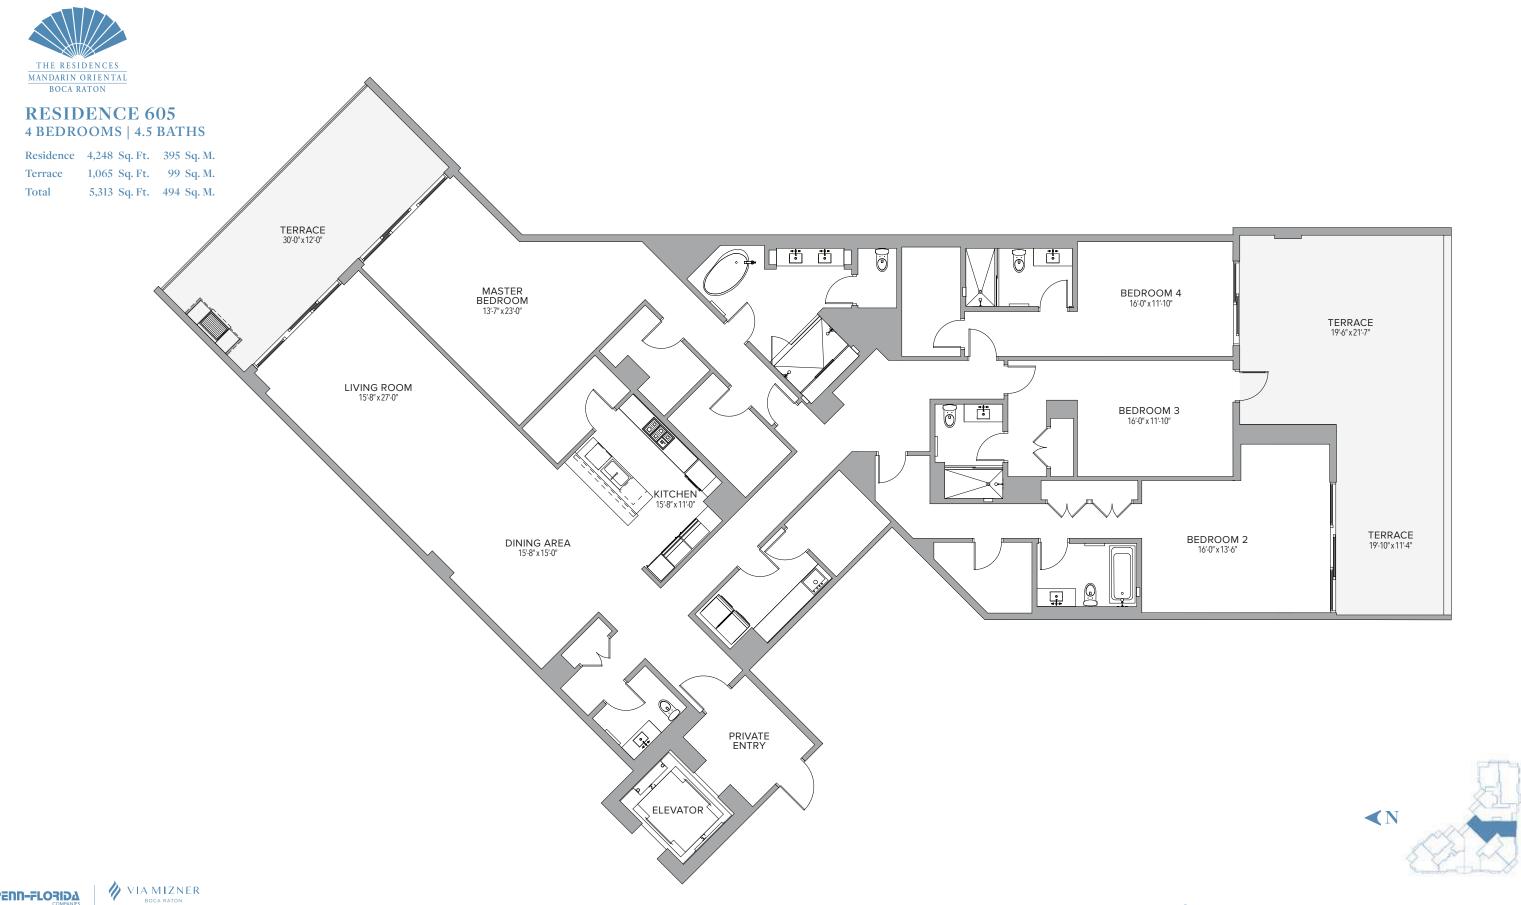

We represent the provide service of the provide service service of the provide service servic

**RESIDENCE 604** 3 BEDROOMS | 3.5 BATHS

We represent the provide service of the provide service service of the provide service servic