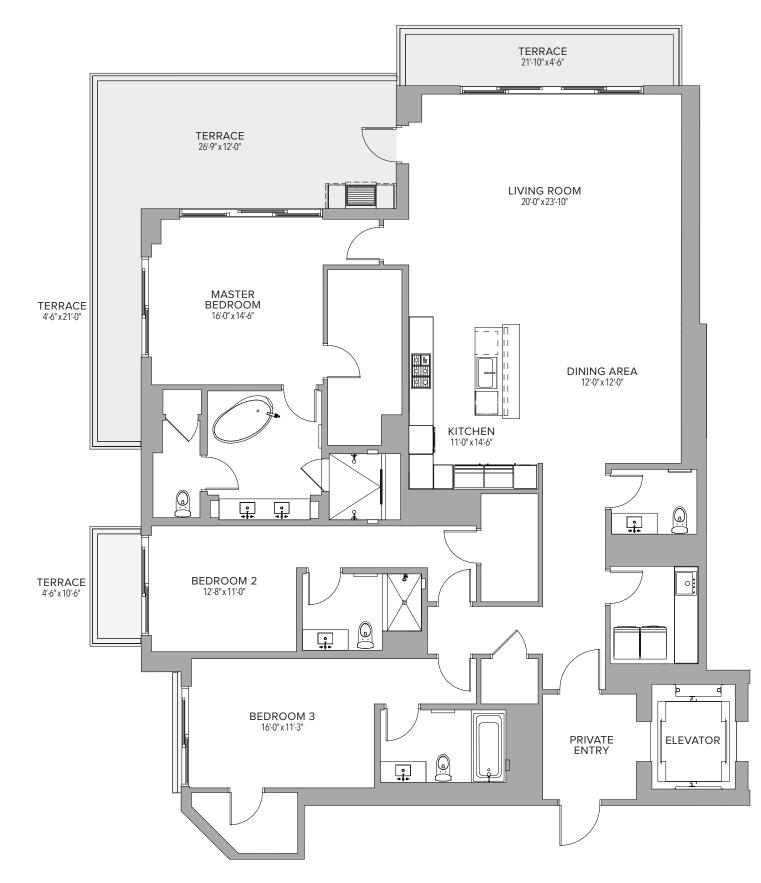

# **RESIDENCE 901** 4 BEDROOMS | 4.5 BATHS

| Residence | 4,528 | Sq. Ft. | 421 | Sq. M. |
|-----------|-------|---------|-----|--------|
| Terrace   | 700   | Sq. Ft. | 65  | Sq. M. |
| Total     | 5,228 | Sq. Ft. | 486 | Sq. M. |

PAREFERENTIATIONS CANNOT BE RELIED UPON AS CORRECTLY Statistics Pressure and a segure and a seg

We represent the second of the antation, warranty or guaranty of any kind regarding The Resid