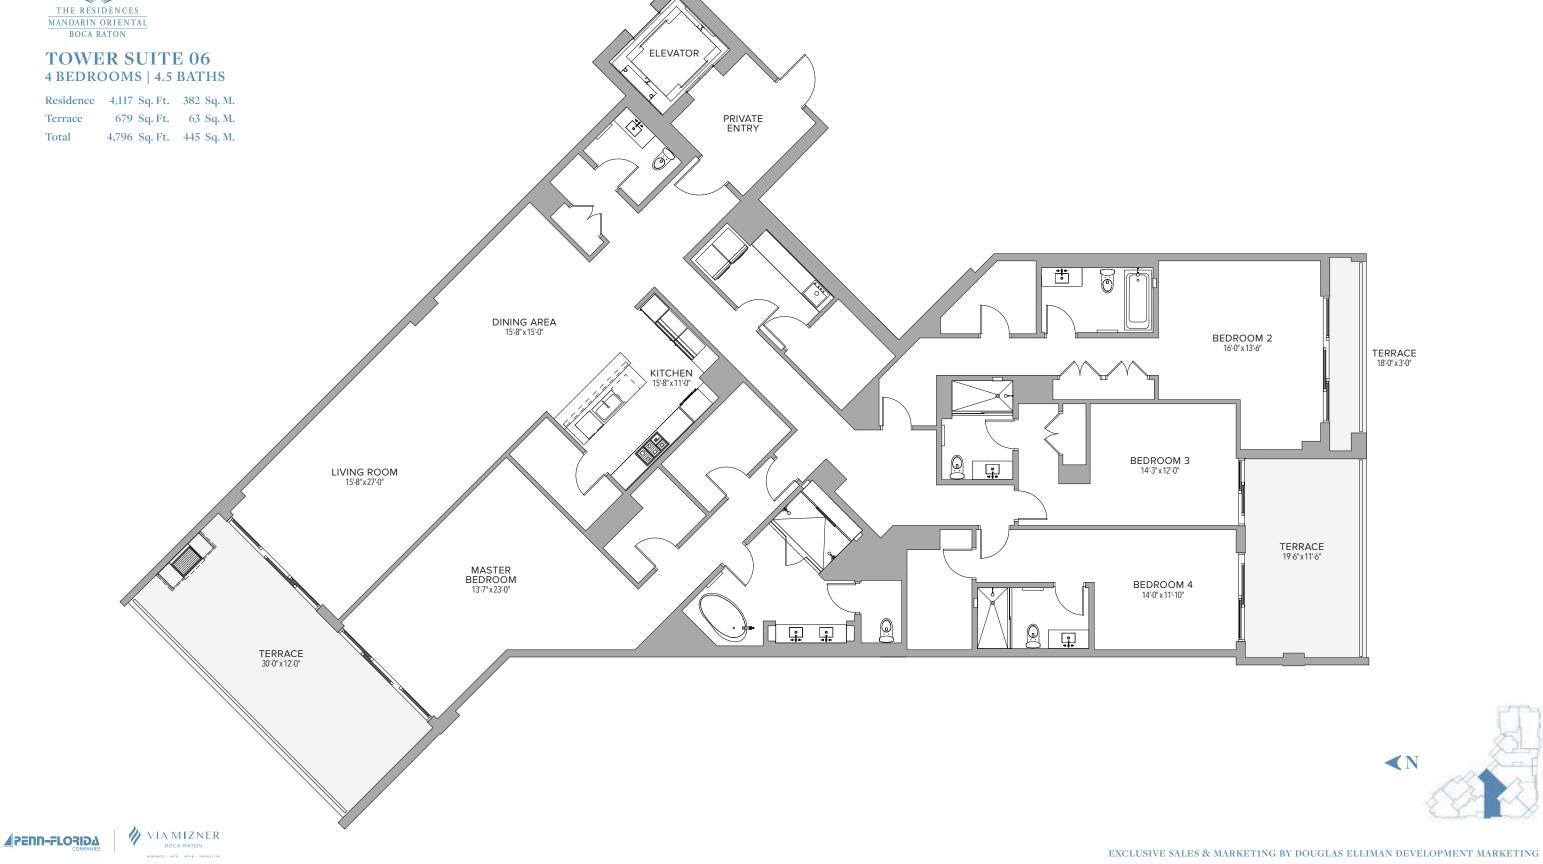

# **TOWER SUITE 06** 4 BEDROOMS | 4.5 BATHS

Residence 4,117 Sq. Ft. 382 Sq. M. 679 Sq. Ft. 63 Sq. M. Terrace Total

We represent the second of the