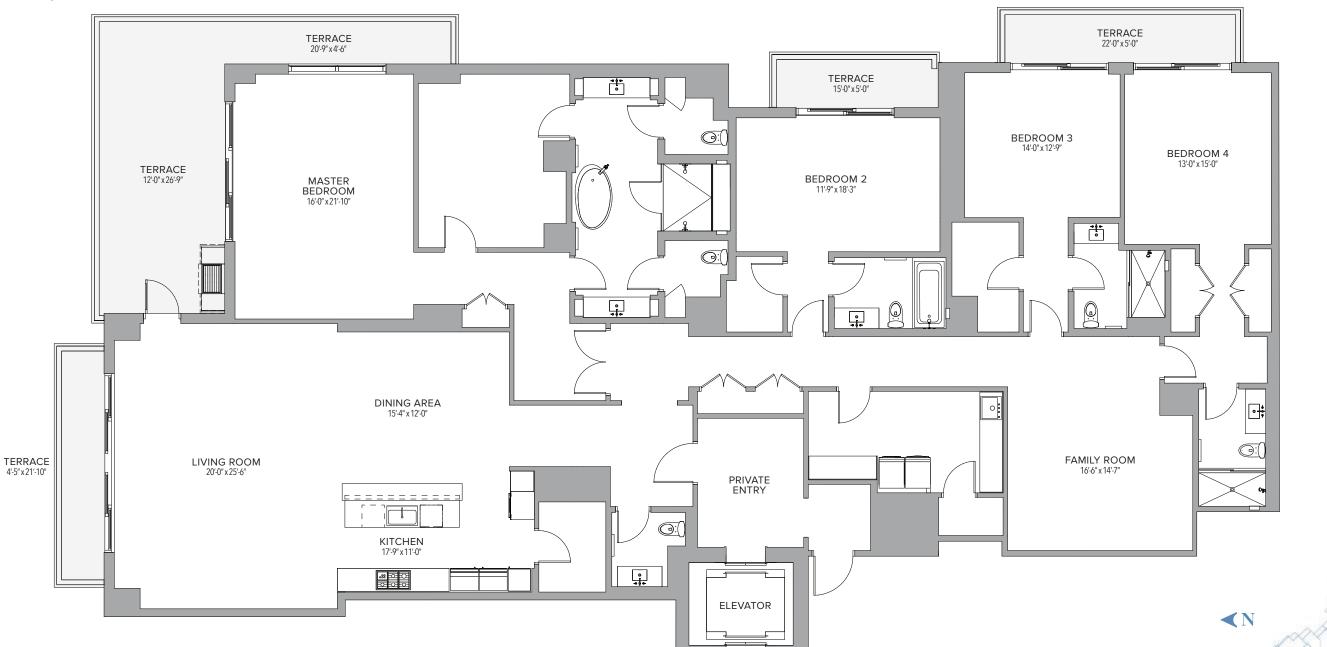

We represent the provide service of the provide service service of the provide service servic

**RESIDENCE 604** 3 BEDROOMS | 3.5 BATHS

We represent the provide service of the provide service service of the provide service servic