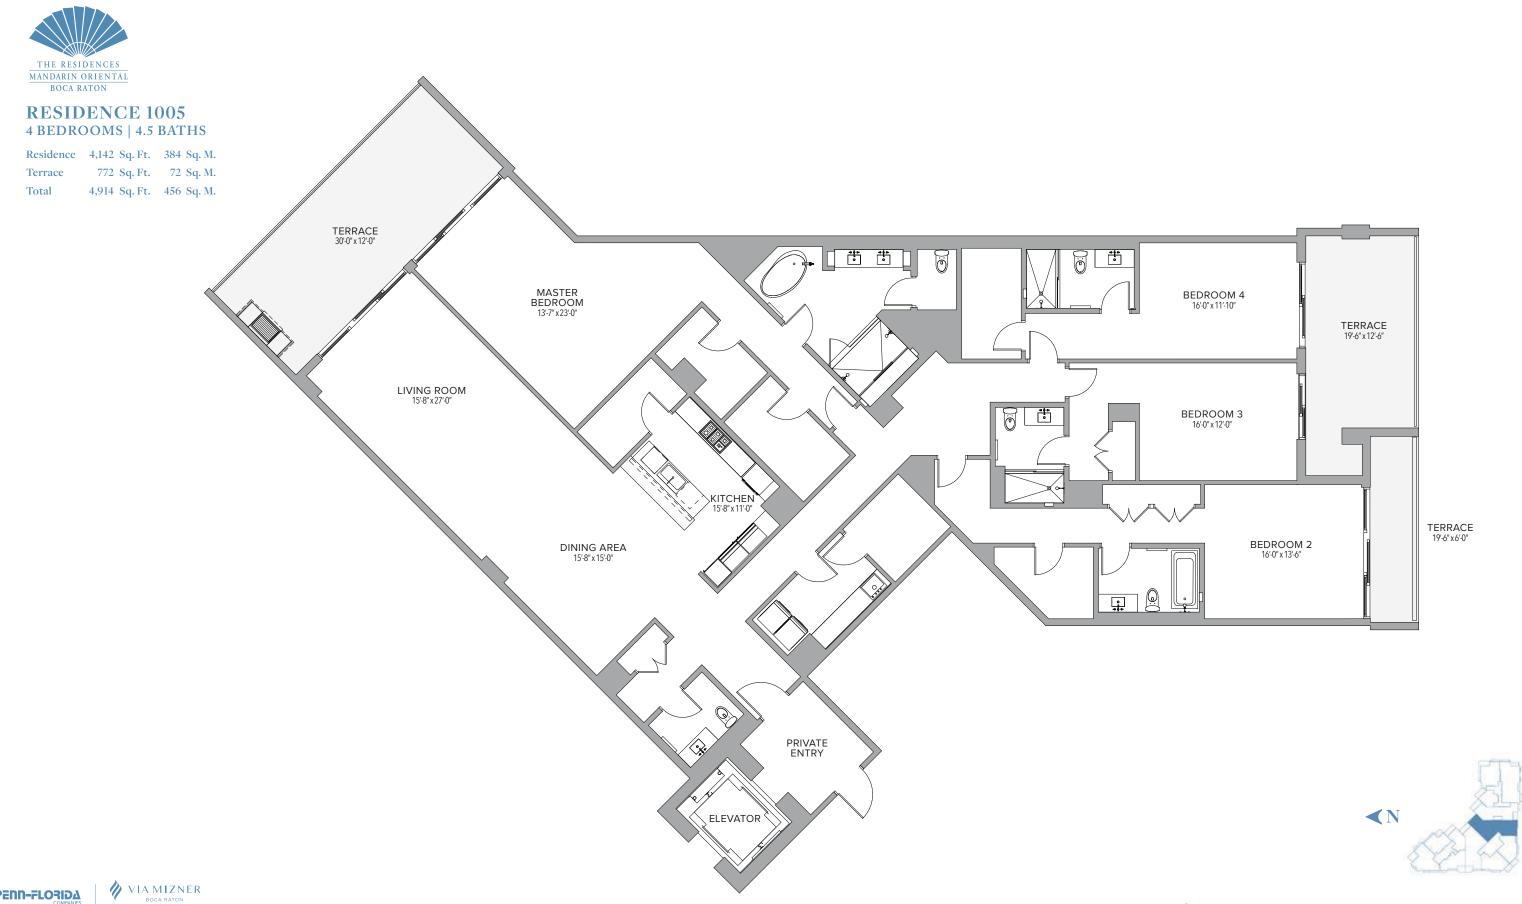

# **RESIDENCE 1002** 3 BEDROOMS | 3.5 BATHS

| Residence | 2,771 | Sq. Ft. | 257 | Sq. M. |
|-----------|-------|---------|-----|--------|
| Terrace   | 563   | Sq. Ft. | 52  | Sq. M. |
| Total     | 3,334 | Sq. Ft. | 309 | Sq. M. |

We represent to the server of the serve of the server of the server of the server of the server of t

We represent the second of the