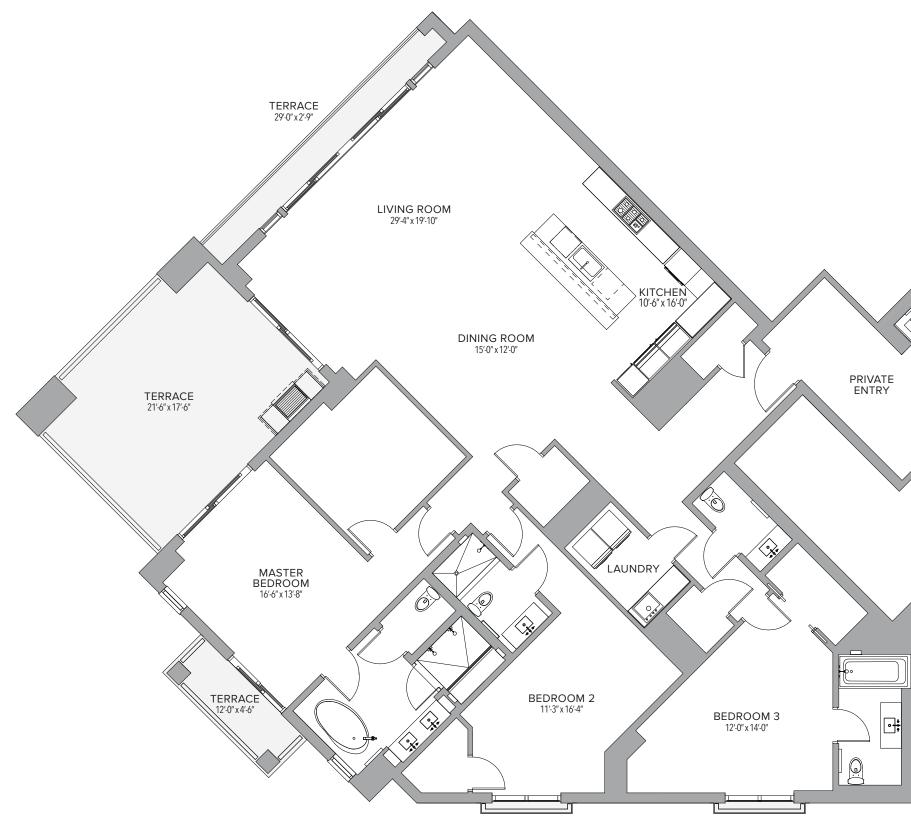

# **RESIDENCE 601** 4 BEDROOMS | 4.5 BATHS

| Residence | 4,528 | Sq. Ft. | 421 Sq. M. |
|-----------|-------|---------|------------|
| Terrace   | 995   | Sq. Ft. | 92 Sq. M.  |
| Total     | 5,523 | Sq. Ft. | 513 Sq. M. |

We represent the provide service of the provide service service of the provide service servic

**RESIDENCE 604** 3 BEDROOMS | 3.5 BATHS

We represent the provide service of the provide service service of the provide service servic