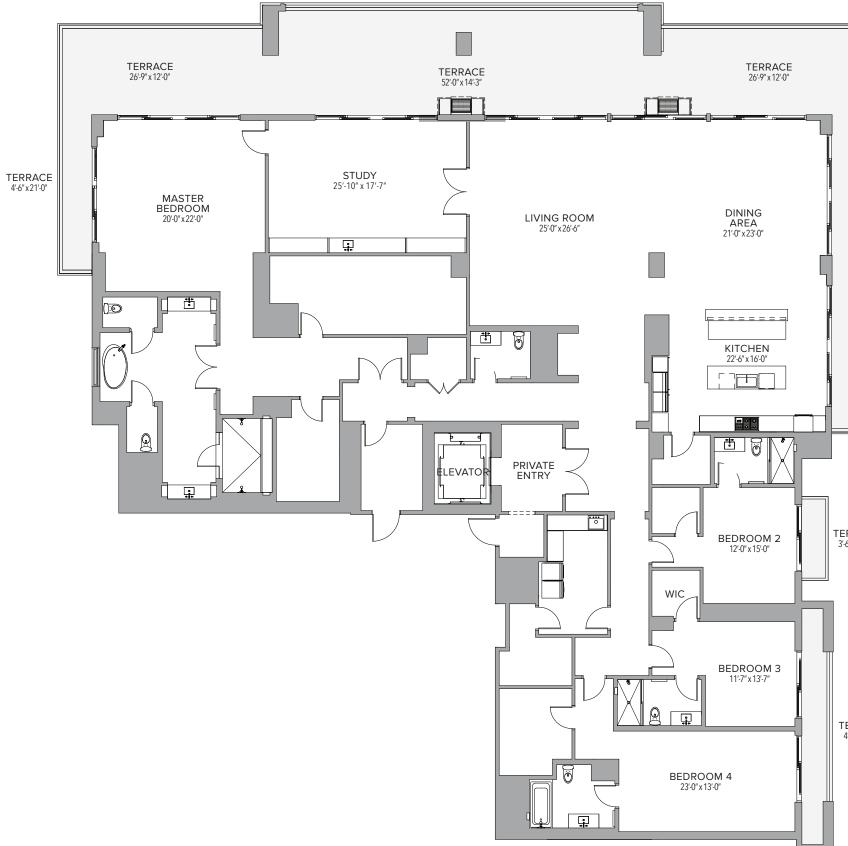

# **RESIDENCE 601** 4 BEDROOMS | 4.5 BATHS

| Residence | 4,528 | Sq. Ft. | 421 Sq. M. |
|-----------|-------|---------|------------|
| Terrace   | 995   | Sq. Ft. | 92 Sq. M.  |
| Total     | 5,523 | Sq. Ft. | 513 Sq. M. |