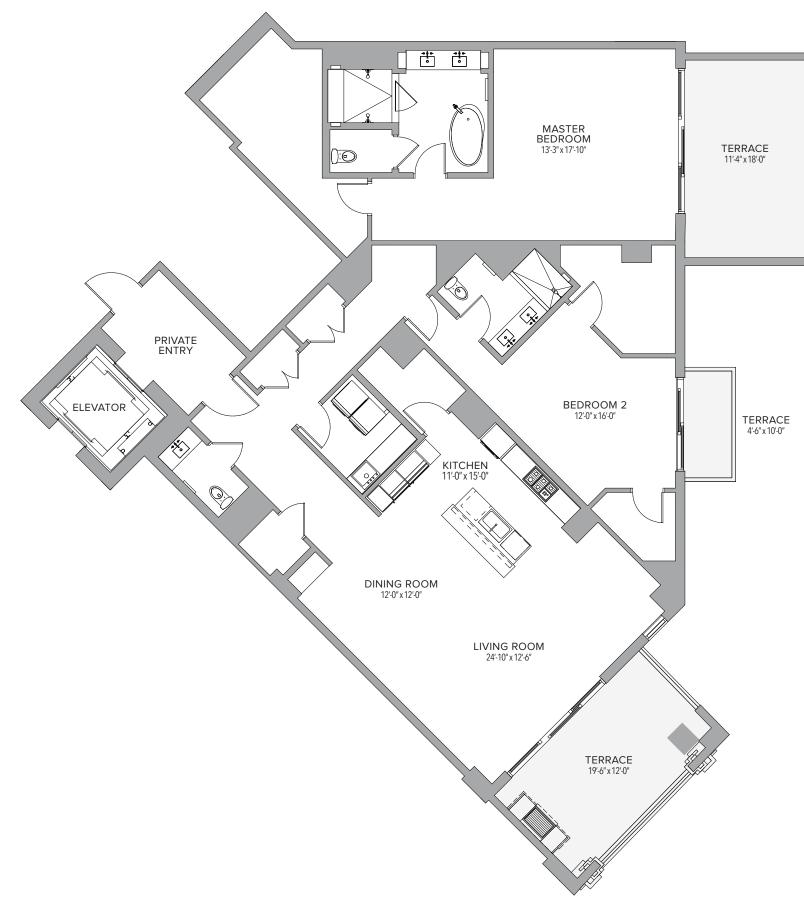

# **RESIDENCE 908** 2 BEDROOMS | 2.5 BATHS

| Residence | 2,621 | Sq. Ft. | 243 | Sq. M. |
|-----------|-------|---------|-----|--------|
| Terrace   | 418   | Sq. Ft. | 39  | Sq. M. |
| Total     | 3,039 | Sq. Ft. | 282 | Sq. M. |