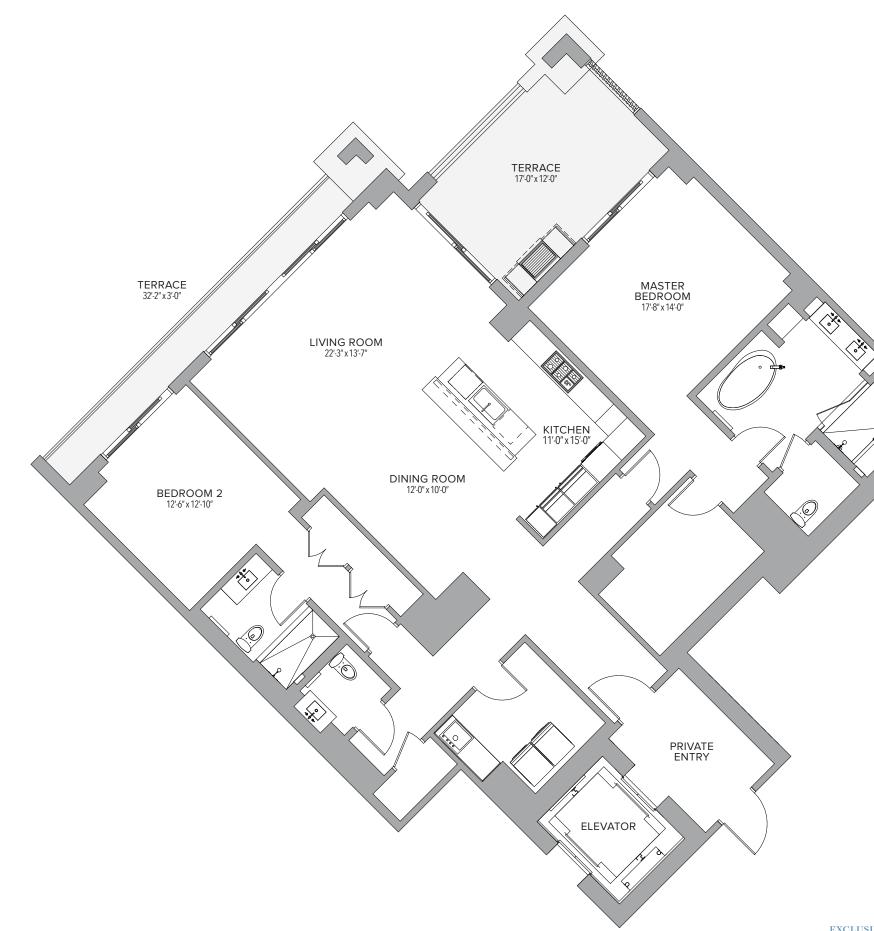

# **TOWER SUITE 06** 4 BEDROOMS | 4.5 BATHS

Residence 4,117 Sq. Ft. 382 Sq. M. 679 Sq. Ft. 63 Sq. M. Terrace Total

We represent the second of the