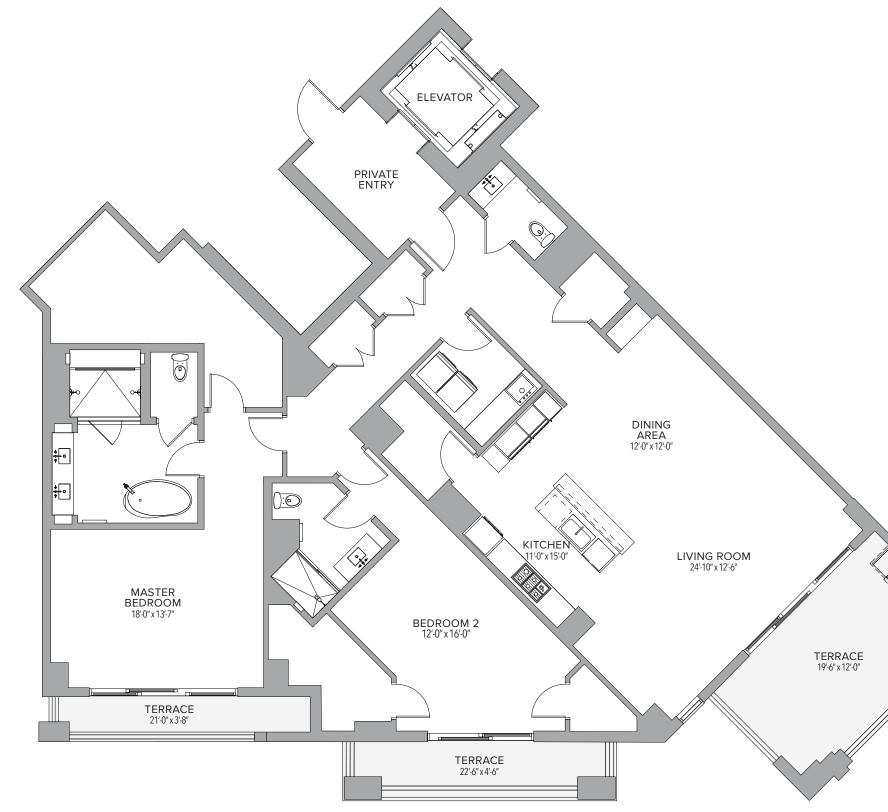

# **TOWER SUITE 06** 4 BEDROOMS | 4.5 BATHS

Residence 4,117 Sq. Ft. 382 Sq. M. 679 Sq. Ft. 63 Sq. M. Terrace Total

We represent the second of the