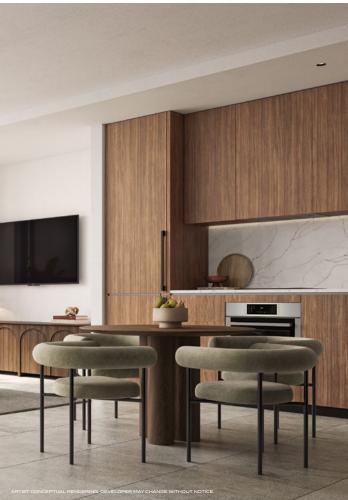

### RESIDENTIAL FEATURES

- · Finished and furnished residences
- Up to 9-foot ceilings
- Floor-to-ceiling glass windows with custom window treatments
- European Style Cabinetry
- Quartz countertops
- Porcelain tile flooring throughout
- Gourmet kitchens featuring integrated Bosch appliances and custom cabinetry
- Custom bathroom vanities
- In-unit washer and dryer
- Built-out closets
- Contemporary lighting packages, including recessed lighting
- Keyless entry system allowing access via smartphone app, door code, or keycard