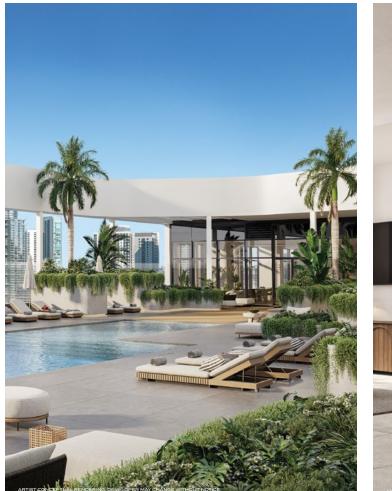

IFESTYLE

At HUB Miami, sleek architecture meets modern spaces and thoughtfully curated amenities that seamlessly blend work and leisure. Discover everything under one roof for the perfect balance of life, work, and play in downtown Miami.

# NO MINIMUM RENTAL RESTRICTIONS

#### RESIDENTIAL MIX

Studio Studio + Den 1 Bedroom 1 Bedroom + Den 2 Bedroom 394 - 475 SQFT 589 SQFT 588 SQFT 705 - 791 SQFT 750 - 1,046 SQFT 37 - 44 M<sup>2</sup> 55 M<sup>2</sup> 55 M<sup>2</sup> 65 - 73 M<sup>2</sup> 70 - 97 M<sup>2</sup>

#### DEVELOPMENT TEAM

The John Buck Company Florida Value Partners BH Group PEBB Enterprises

**ARCHITECT** ODP Architects

INTERIOR DESIGN

One Line Design Studio

### DEPOSIT STRUCTURE

20% © CONTRACT 10% © GROUNDBREAKING 10% © COMPLETION OF PODIUM 10% © TOP OFF 50% © CLOSING







# A HYPER-CONNECTED LIVE-WORK LIFESTYLE

306 Residences 245k SQFT of Office Space

# BUILDING AMENITIES

- Dedicated residential lobby
- 24/7 concierge services
- 24/7 security services
- High-speed elevators
- Controlled property access
- Dog Grooming station

#### LEVEL 22

- Resident lounge and entertainment room
- Co-working lounge with offices and phone pods
- State-of-the-art fitness center
- Yoga and spin room
- $\cdot$  Spa with sauna and cold plunge pool

## ROOFTOP

- Sky Lounge bar
- Resort-style pool with lounge seating

### RESIDENTIAL FEATURES

- · Finished and furnished residences
- Up to 9-foot ceilings
- Floor-to-ceiling glass windows with custom window treatments
- European Style Cabinetry
- Quartz countertops
- Porcelain tile flooring throughout
- Gourmet kitchens