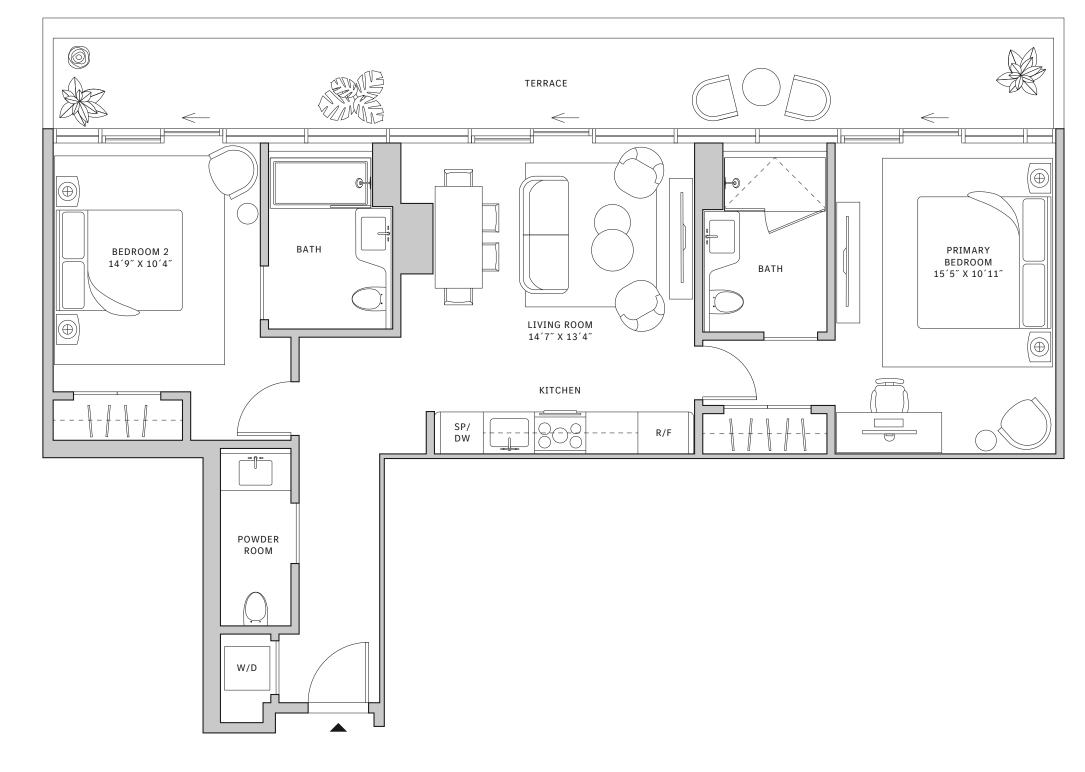

## Residence 01

### **FLOORS 32-40**

- → 3 Bedrooms
- → 3 Bathrooms
- → 1 Den/Office → 1 Powder Room
- → Terrace: 602 sq ft

### **FEATURES**

- ★ Corner three-bedroom residence with panoramic West to North exposure
- with direct access to 5' deep wrap-around terraces