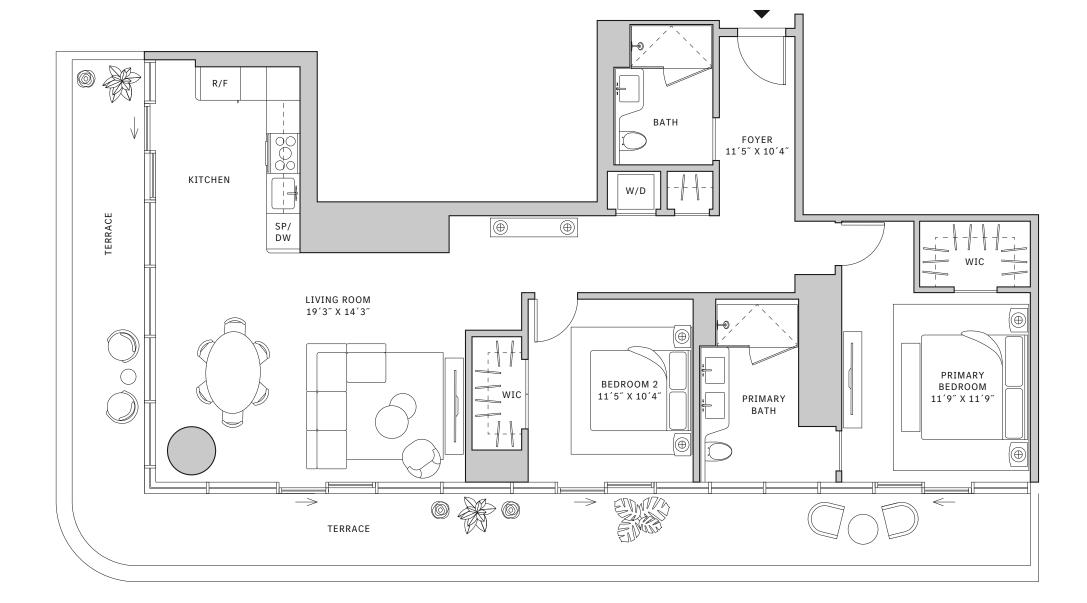

## Residence 02

### FLOORS 42-51

- → 2 Bedrooms
- → 2 Bathrooms
- ✓ Interior: 1,057 sq ft
- → Terrace: 276 sq ft

#### **FEATURES**

- → 10' floor-to-ceiling windows and sliding glass doors with direct access to 5' deep terraces