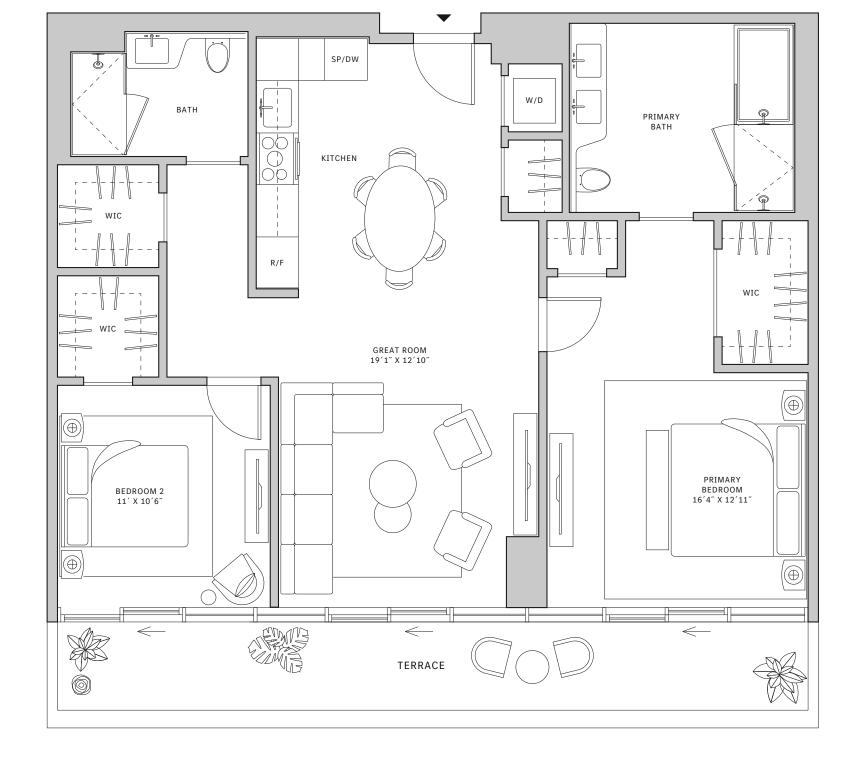

## Residence 02

### FLOORS 42-51

- → 2 Bedrooms
- → 2 Bathrooms
- ✓ Interior: 1,057 sq ft
- → Terrace: 276 sq ft

#### **FEATURES**

- → 10' floor-to-ceiling windows and sliding glass doors with direct access to 5' deep terraces