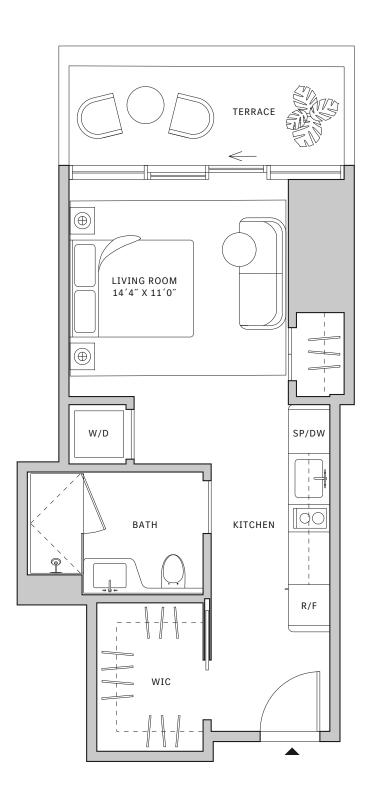

## Residence 03

### **FLOORS 32-40**

- ↓ Studio
- → 1 Bathroom
- ✓ Private Terrace✓ Interior: 403 sq ft
- → Terrace: 63 sq ft

### **FEATURES**

- ★ Studio residence with North exposure
- ↓ 10' floor-to-ceiling windows and sliding glass doors with direct access to 5' deep terrace