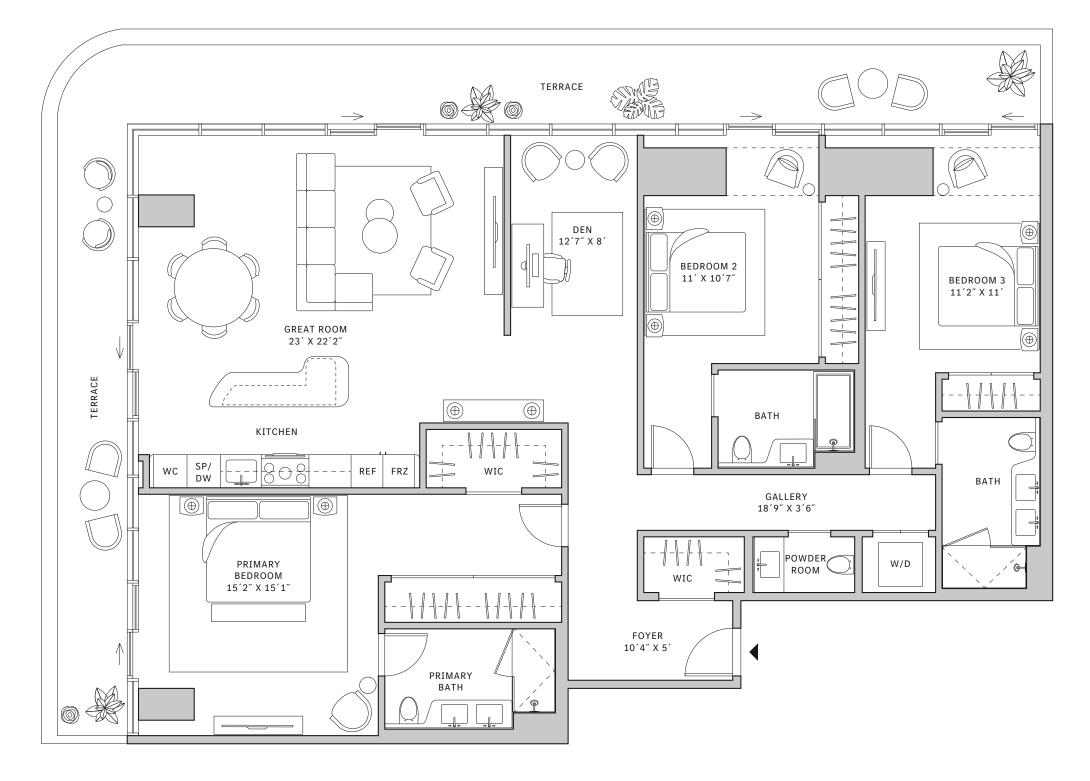

## Residence 01

### **FLOORS 32-40**

- → 3 Bedrooms
- → 3 Bathrooms
- → 1 Den/Office → 1 Powder Room
- → Terrace: 602 sq ft

### **FEATURES**

- ★ Corner three-bedroom residence with panoramic West to North exposure
- with direct access to 5' deep wrap-around terraces