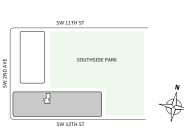

#### NORTH

### NORTH

### **FEATURES**

NORTH

- ∴ One bedroom residence with South exposure
- with direct access to 5' deep wrap-around terraces

### **FEATURES**

NORTH

- ★ Corner two-bedroom residence with panoramic East to North exposure
- with direct access to 5' deep wrap-around terraces

### **FEATURES**

NORTH

- ★ Corner two-bedroom residence with panoramic West to South exposure
- with direct access to 5' deep wrap-around terraces

MIAMI.MERCEDESBENZPLACES.COM