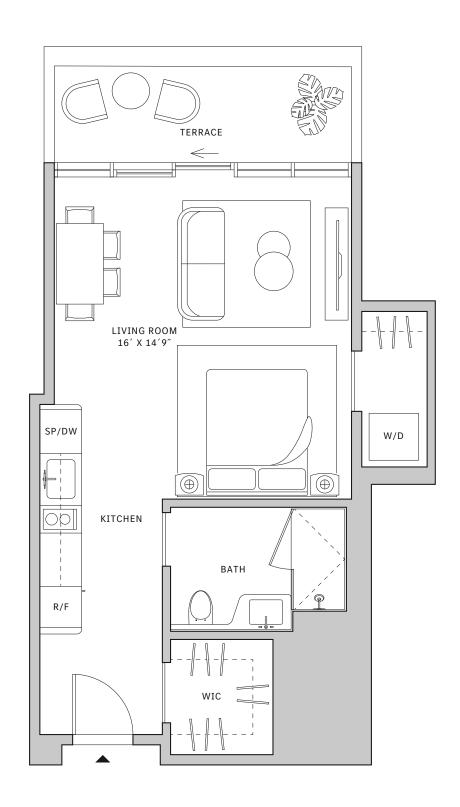

## Residence 03

### **FLOORS 32-40**

- ↓ Studio
- → 1 Bathroom
- ✓ Private Terrace✓ Interior: 403 sq ft
- → Terrace: 63 sq ft

### **FEATURES**

- ★ Studio residence with North exposure
- ↓ 10' floor-to-ceiling windows and sliding glass doors with direct access to 5' deep terrace