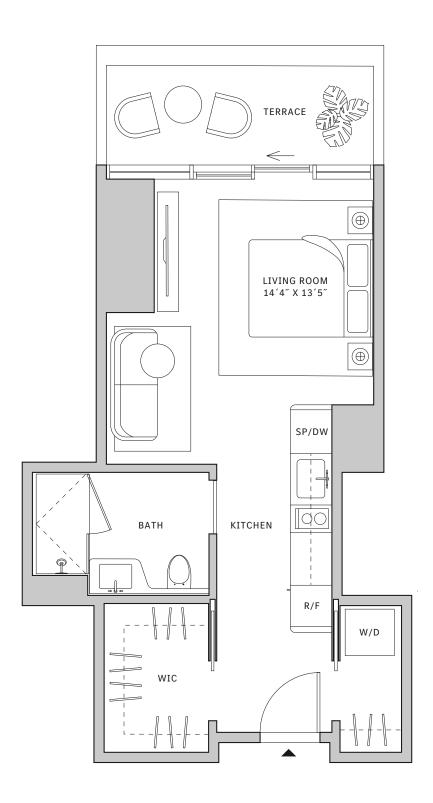

## Residence 03

### **FLOORS 32-40**

- ↓ Studio
- → 1 Bathroom
- ✓ Private Terrace✓ Interior: 403 sq ft
- → Terrace: 63 sq ft

### **FEATURES**

- ★ Studio residence with North exposure
- ↓ 10' floor-to-ceiling windows and sliding glass doors with direct access to 5' deep terrace