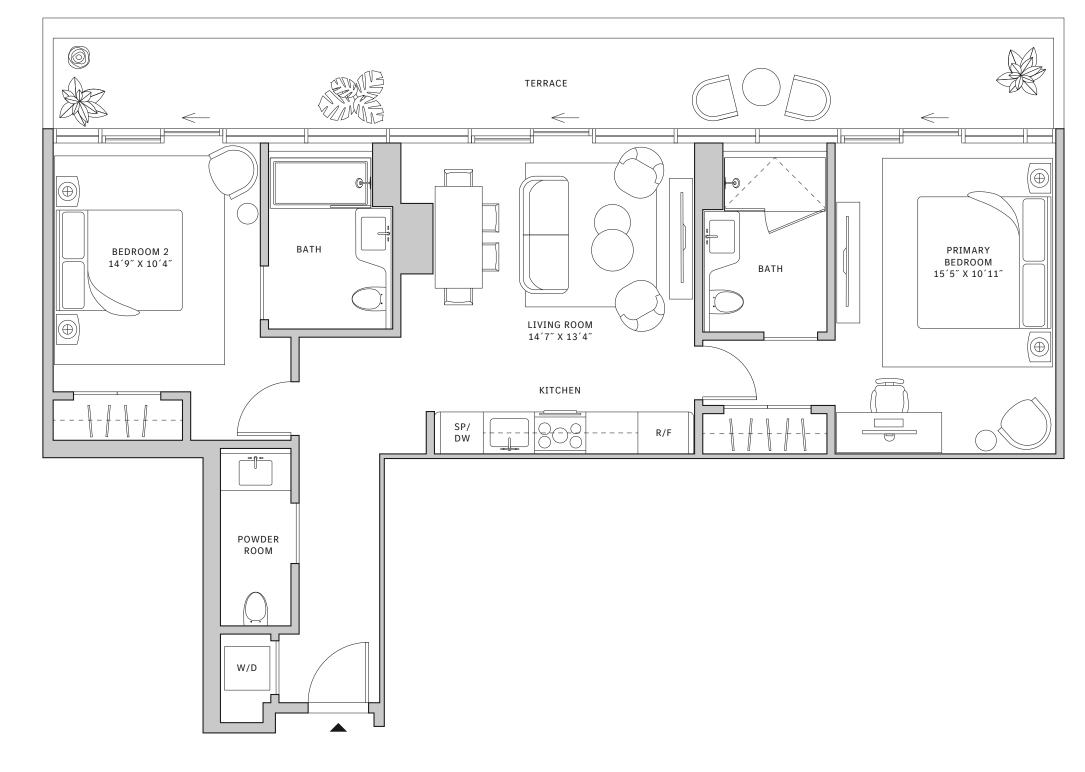

## Residence 04

### FLOORS 42-51

- → 2 Bedroom
- → 2 Bathroom

- → Terrace: 445 sq ft

### **FEATURES**

NORTH

- ★ Corner two-bedroom residence with panoramic East to North exposure
- with direct access to 5' deep wrap-around terraces

### MIAMI.MERCEDESBENZPLACES.COM