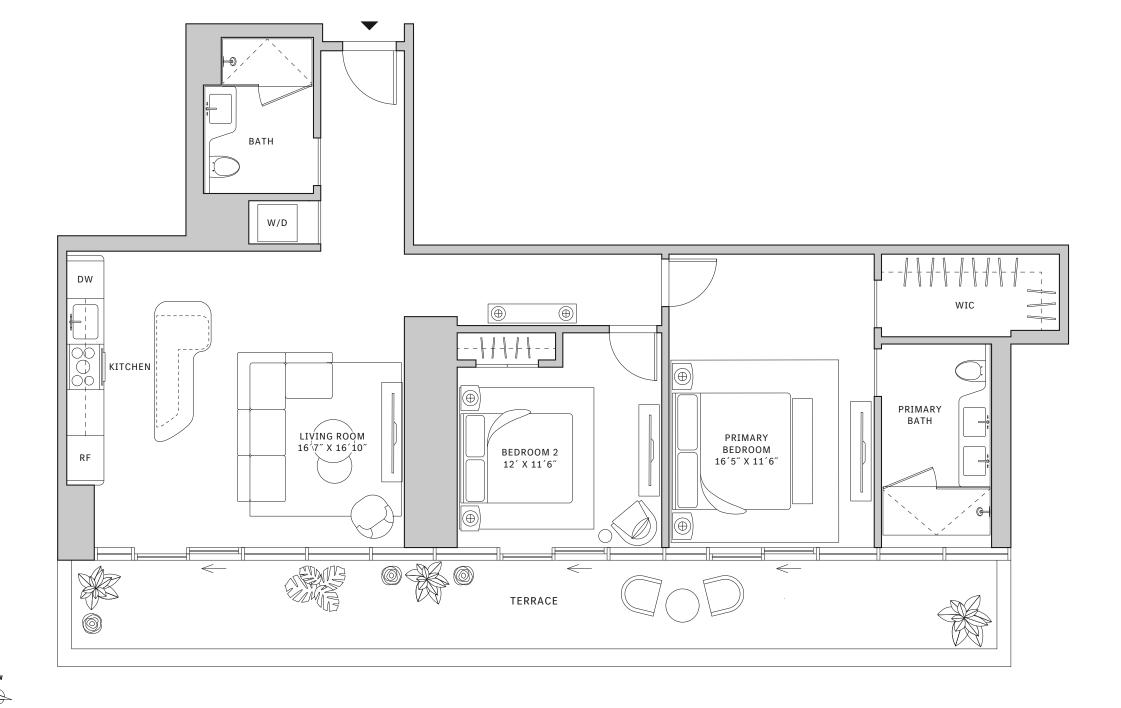

### **FLOORS 32-40**

- → 1 Bedroom
- ↓ 1 Bathroom
- → 1 Den/Office
- ✓ Interior: 728 sq ft✓ Terrace: 127 sq ft

### **FEATURES**

- → One bedroom residence with South exposure
- ♣ 10' floor-to-ceiling windows and sliding glass doors with direct access to 5' deep terrace