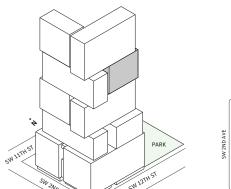

2-40**

- → 1 Bedroom
- ↓ 1 Bathroom
- → 1 Den/Office
- ✓ Interior: 728 sq ft✓ Terrace: 127 sq ft

### **FEATURES**

- → One bedroom residence with South exposure
- ♣ 10' floor-to-ceiling windows and sliding glass doors with direct access to 5' deep terrace

#### NORTH







### MIAMI.MERCEDESBENZPLACES.COM









## Residence 02

### FLOORS 42-51

- → 2 Bedrooms
- → 2 Bathrooms
- ✓ Interior: 1,057 sq ft
- → Terrace: 276 sq ft

#### **FEATURES**

- → 10' floor-to-ceiling windows and sliding glass doors with direct access to 5' deep terraces











## Residence 04

### FLOORS 42-51

- → 2 Bedroom
- → 2 Bathroom

- → Terrace: 445 sq ft

### **FEATURES**

NORTH

- ★ Corner two-bedroom residence with panoramic East to North exposure
- with direct access to 5' deep wrap-around terraces









### MIAMI.MERCEDESBENZPLACES.COM





## Residence 04

### FLOORS 42-51

- → 2 Bedroom
- → 2 Bathroom

- → Terrace: 445 sq ft

### **FEATURES**

NORTH

- ★ Corner two-bedroom residence with panoramic East to North exposure
- with direct access to 5' deep wrap-around terraces









### MIAMI.MERCEDESBENZPLACES.COM





## Residence 07

### FLOORS 42-51

- → 2 Bedroom
- → 2 Bathroom
- → Terrace: 480 sq ft

### **FEATURES**

NORTH

- ★ Corner two-bedroom residence with panoramic West to South exposure
- with direct access to 5' deep wrap-around terraces









MIAMI.MERCEDESBENZPLACES.COM







## Residence 12

### **FLOORS 32-40**

- → 2 Bedrooms
- → 2 Bathrooms
- ★ Terrace: 308 sq ft

#### **FEATURES**

- → Two bedroom residence with South exposure

### NORTH















##