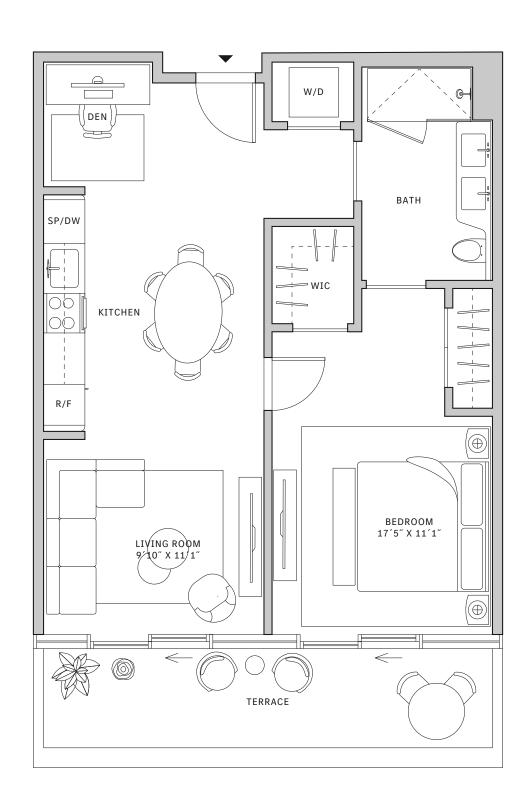

## Residence 02

### **FLOORS 32-40**

- ↓ 1 Bedroom
- → 1 Bathroom
- → 1 Den/Office
- → Private Terrace
- → Terrace: 166 sq ft

### **FEATURES**

- ∴ One bedroom residence with North exposure
- ↓ 10' floor-to-ceiling windows and sliding glass doors with direct access to 5' deep terrace

#### NORTH