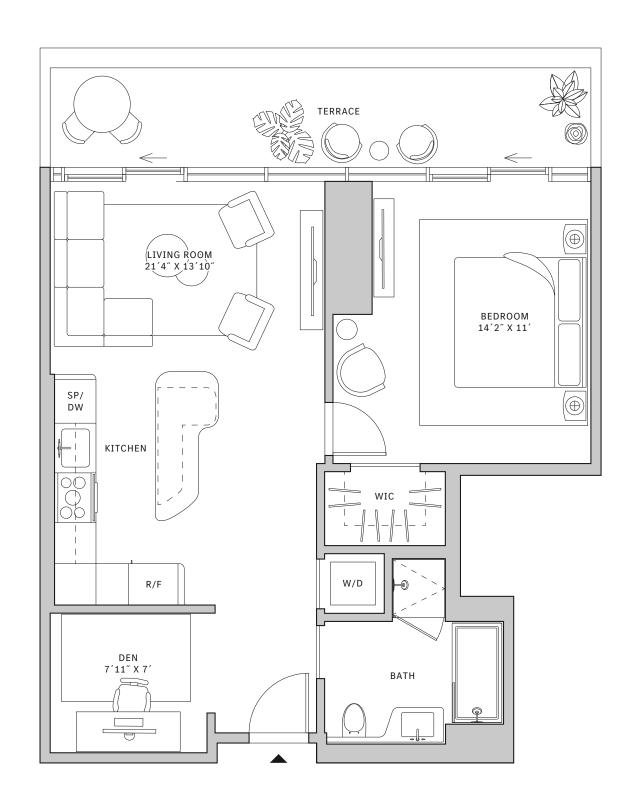

## Residence 02

### **FLOORS 32-40**

- ↓ 1 Bedroom
- → 1 Bathroom
- → 1 Den/Office
- → Private Terrace
- → Terrace: 166 sq ft

### **FEATURES**

- ∴ One bedroom residence with North exposure
- ↓ 10' floor-to-ceiling windows and sliding glass doors with direct access to 5' deep terrace

#### NORTH