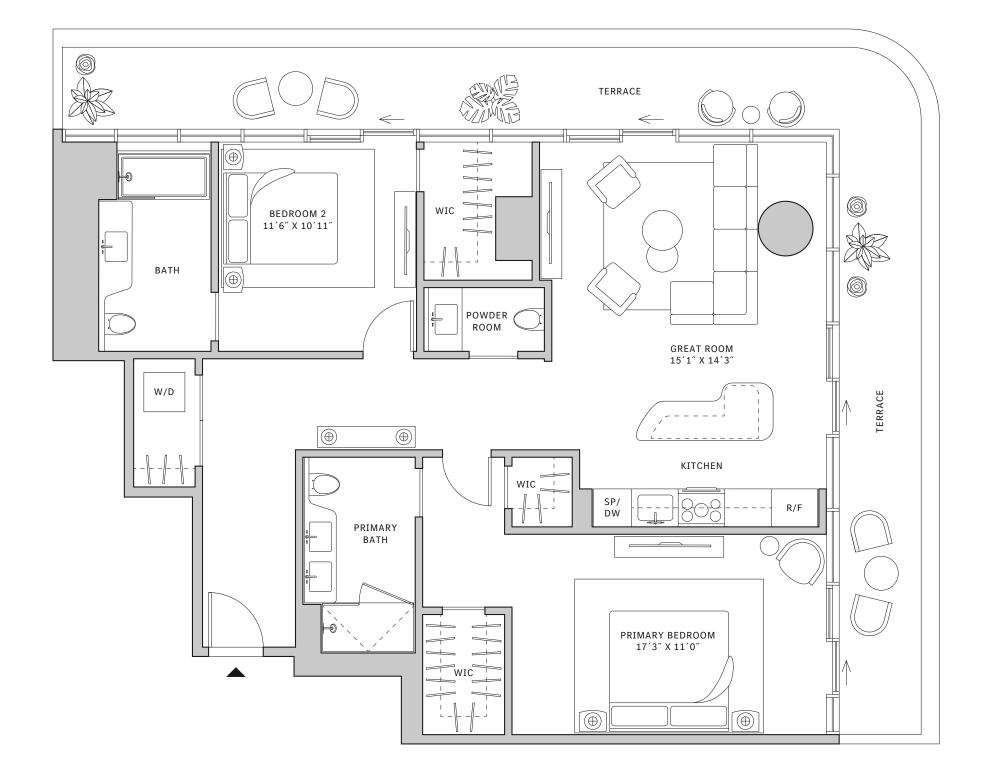

## Residence 04

### FLOORS 42-51

- → 2 Bedroom
- → 2 Bathroom

- → Terrace: 445 sq ft

### **FEATURES**

NORTH

- ★ Corner two-bedroom residence with panoramic East to North exposure
- with direct access to 5' deep wrap-around terraces

### MIAMI.MERCEDESBENZPLACES.COM