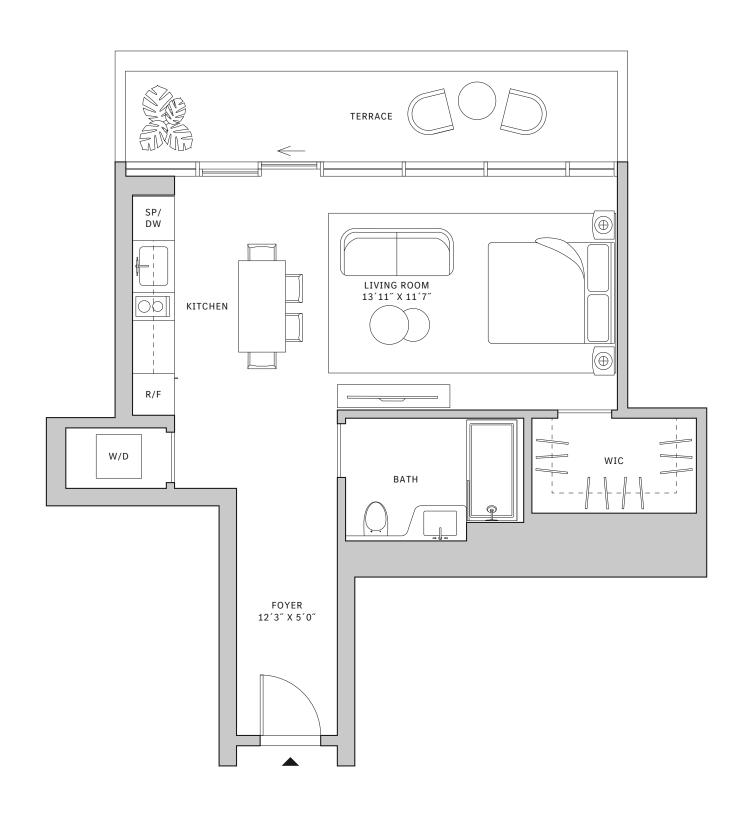

## Residence 03

### **FLOORS 32-40**

- ↓ Studio
- → 1 Bathroom
- ✓ Private Terrace✓ Interior: 403 sq ft
- → Terrace: 63 sq ft

### **FEATURES**

- ★ Studio residence with North exposure
- ↓ 10' floor-to-ceiling windows and sliding glass doors with direct access to 5' deep terrace