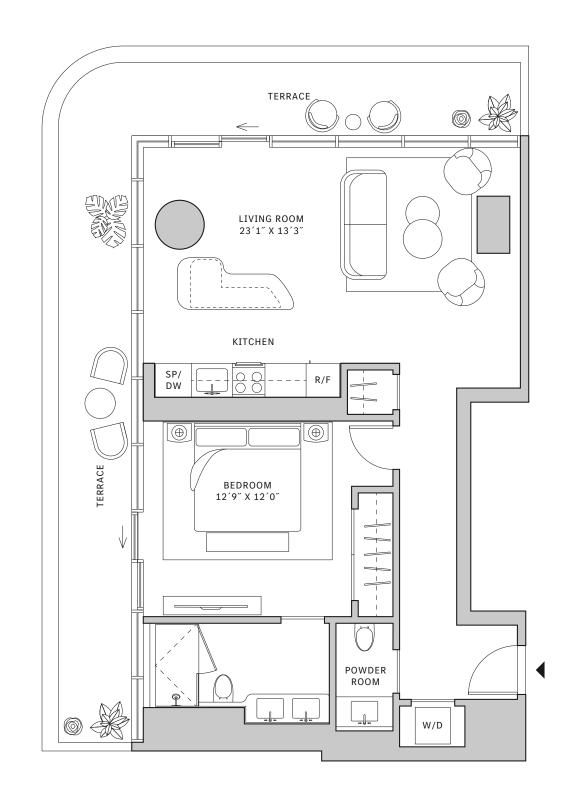

### FLOORS 42-51

- → 1 Bedroom
- → 1 Bathroom
- ↓ 1 Powder Room↓ Interior: 872 sq ft
- → Terrace: 365 sq ft

### **FEATURES**

- → Corner one-bedroom residence with panoramic West to North exposure
- → 10' floor-to-ceiling windows and sliding glass doors with direct access to 5' deep wrap-around terraces

#### NORTH