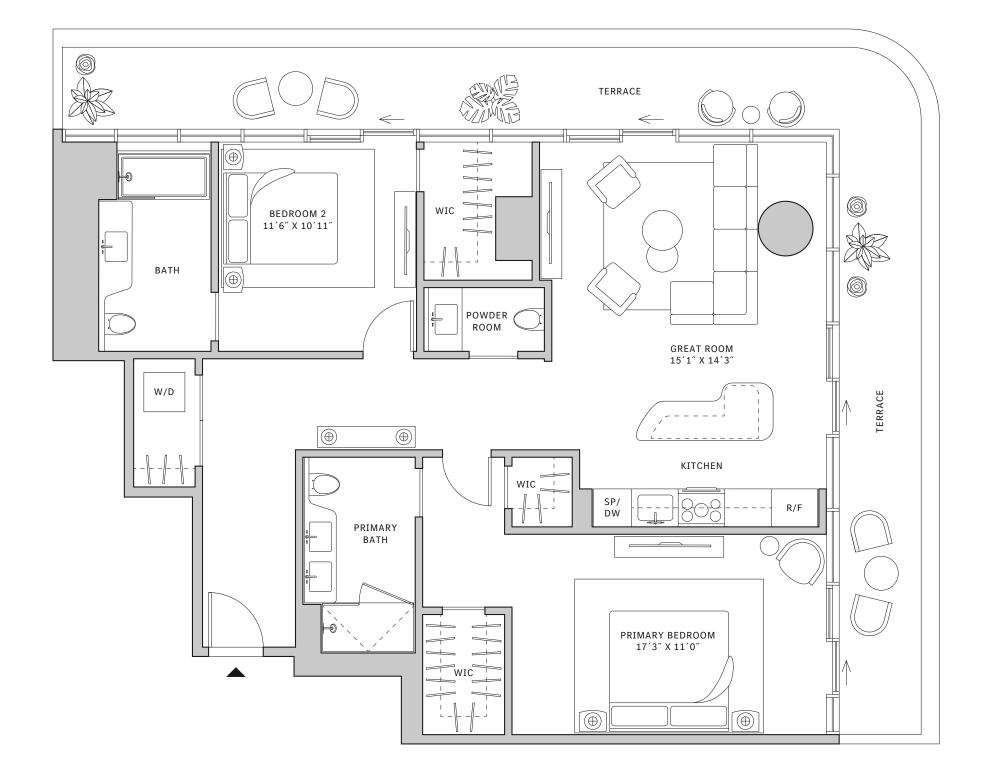

## Residence 01

### **FLOORS 32-40**

- → 3 Bedrooms
- → 3 Bathrooms
- → 1 Den/Office → 1 Powder Room
- → Terrace: 602 sq ft

### **FEATURES**

- ★ Corner three-bedroom residence with panoramic West to North exposure
- with direct access to 5' deep wrap-around terraces