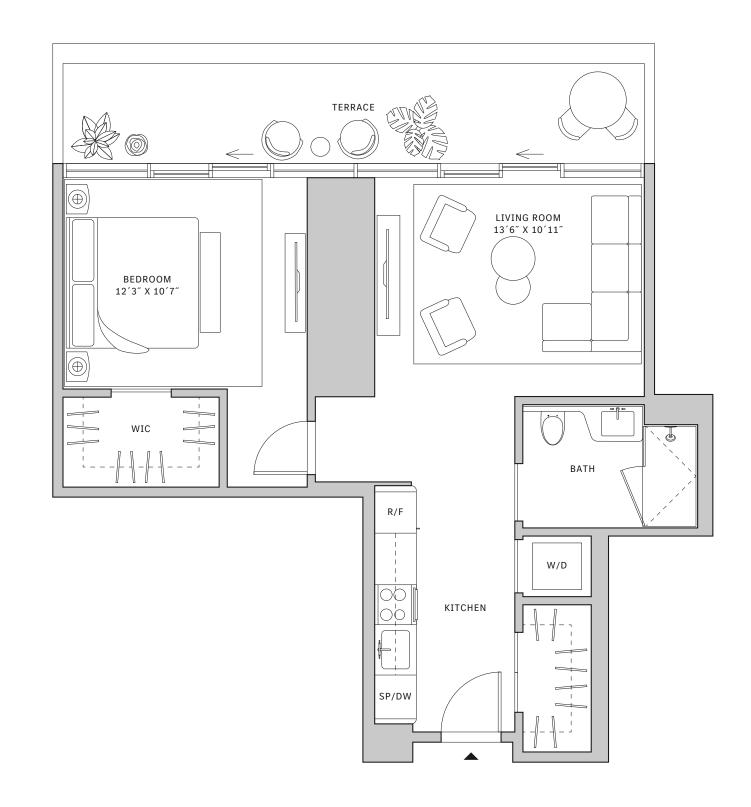

## Residence 03

### **FLOORS 32-40**

- ↓ Studio
- → 1 Bathroom
- ✓ Private Terrace✓ Interior: 403 sq ft
- → Terrace: 63 sq ft

### **FEATURES**

- ★ Studio residence with North exposure
- ↓ 10' floor-to-ceiling windows and sliding glass doors with direct access to 5' deep terrace