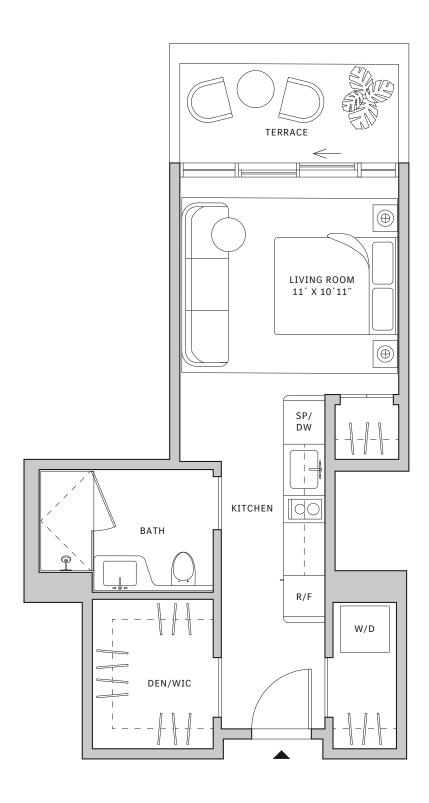

## Residence 03

### **FLOORS 32-40**

- ↓ Studio
- → 1 Bathroom
- ✓ Private Terrace✓ Interior: 403 sq ft
- → Terrace: 63 sq ft

### **FEATURES**

- ★ Studio residence with North exposure
- ↓ 10' floor-to-ceiling windows and sliding glass doors with direct access to 5' deep terrace