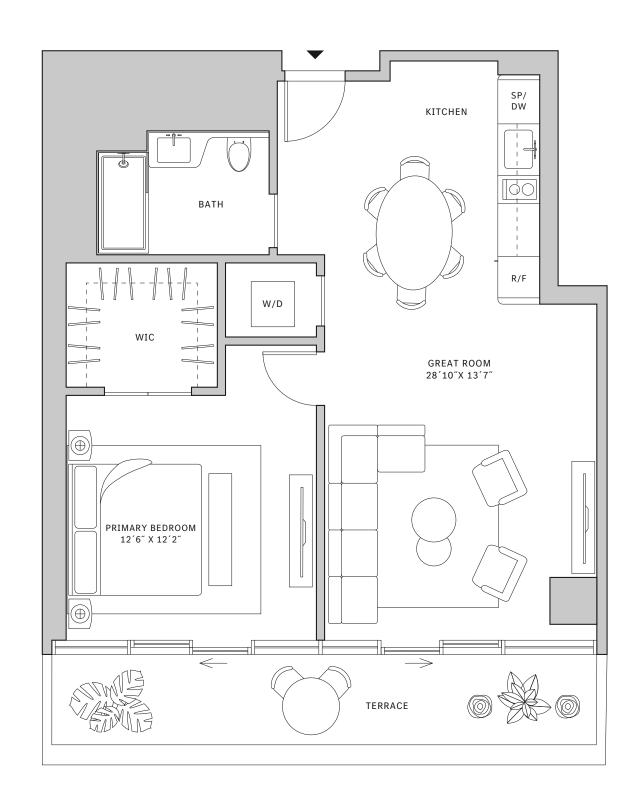

## Residence 01

### **FLOORS 32-40**

- → 3 Bedrooms
- → 3 Bathrooms
- → 1 Den/Office → 1 Powder Room
- → Terrace: 602 sq ft

### **FEATURES**

- ★ Corner three-bedroom residence with panoramic West to North exposure
- with direct access to 5' deep wrap-around terraces