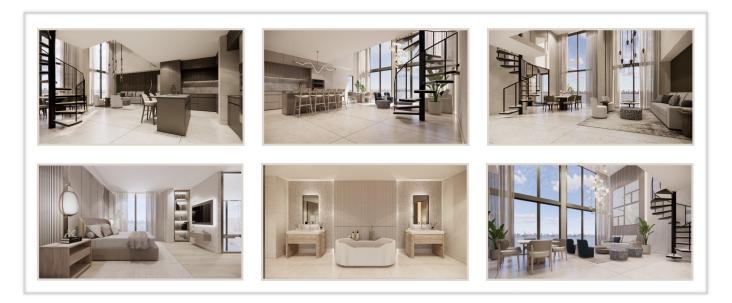

## PENTHOUSE RESIDENCES

## PENTHOUSE PRICE LIST

| UNIT | VIEW  | MODEL | UNIT TYPE                         | SF    | PRICE       | \$PSF   |
|------|-------|-------|-----------------------------------|-------|-------------|---------|
| PH04 | NORTH | 1     | 2 BEDS / 2.5 BATHS + DEN          | 1,979 | \$2,825,000 | \$1,427 |
| PH06 | SOUTH | 1     | 2 BEDS / 2.5 BATHS + DEN          | 1,979 | \$2,925,000 | \$1,478 |
| PH01 | NORTH | 2     | 2 BEDS / 2 BATHS                  | 2,062 | \$2,825,000 | \$1,370 |
| PH09 | SOUTH | 3     | 3 BEDS / 3.5 BATHS + DEN + OFFICE | 2,592 | \$3,525,000 | \$1,360 |
| PH12 | SOUTH | 4     | 2 BEDS / 2.5 BATHS + DEN          | 2,151 | \$3,125,000 | \$1,453 |
| PH13 | NORTH | 5     | 3 BEDS / 3.5 BATHS                | 2,144 | \$3,225,000 | \$1,504 |
| PH16 | NORTH | 6     | 3 BEDS / 3.5 BATHS (DEN OPTION)   | 2,964 | \$3,825,000 | \$1,290 |
| PH02 | NORTH | 7     | 3 BEDS / 4 BATHS + DEN + LOFT     | 2,760 | \$3,625,000 | \$1,313 |