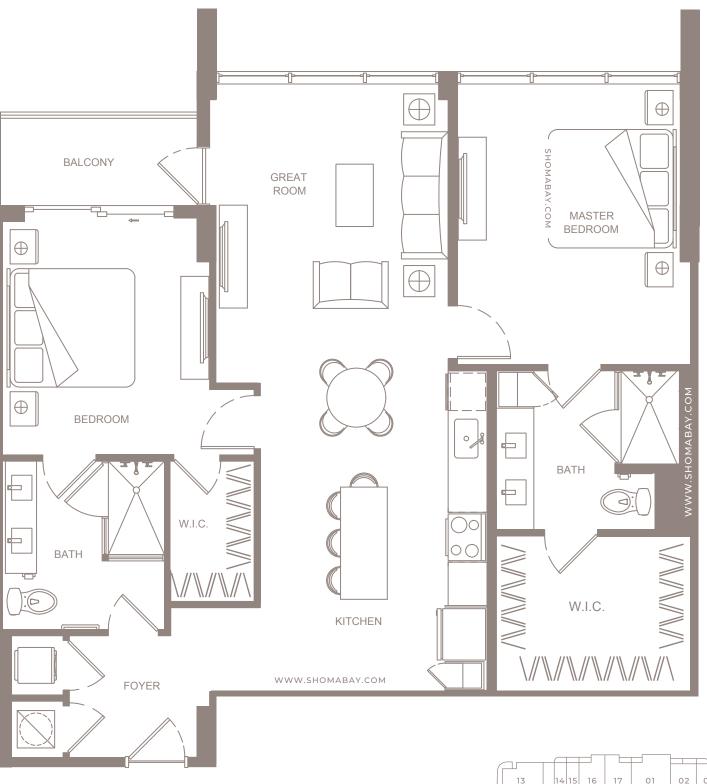

INTERIOR: 1,183 SQ.FT (109.9 m<sup>2</sup>) EXTERIOR: 54 SQ.FT (5 m<sup>2</sup>)

UNIT B3 (2BD/2BTH)

INTERIOR: 1203 SQ.FT (112.3 m<sup>2</sup>) EXTERIOR: 109 SQ.FT (10.1 m<sup>2</sup>)

UNIT B4 (2BD / 2BTH)