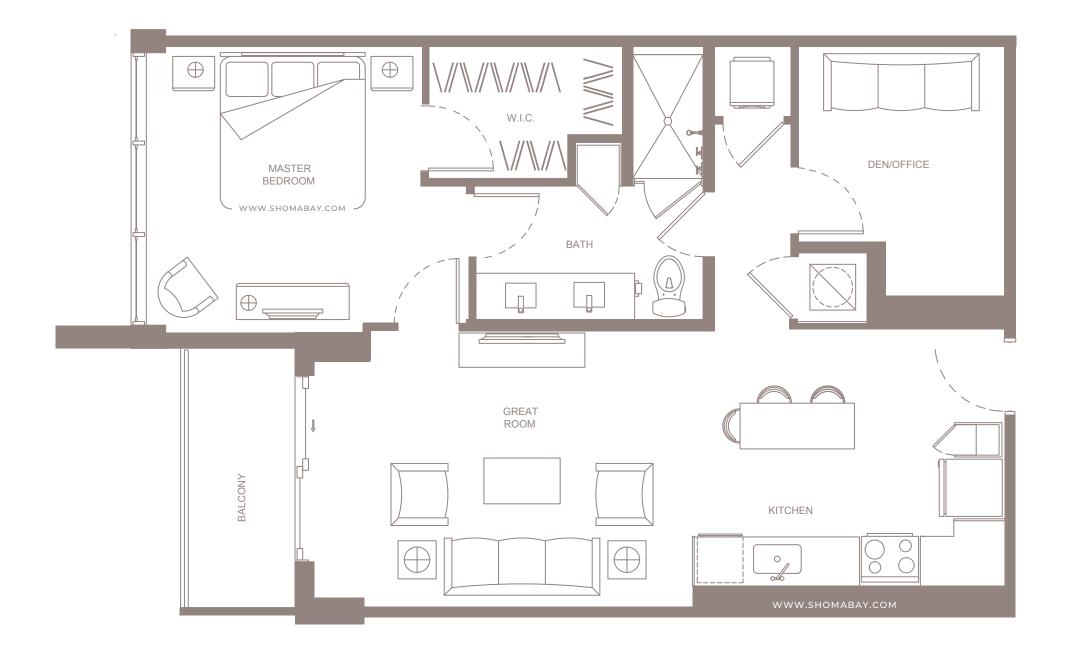

INTERIOR: 871 SQ.FT (80.9 m<sup>2</sup>) EXTERIOR: 57 SQ.FT (5.3 m<sup>2</sup>)

UNIT A2 (1BD/DEN/1BTH)

INTERIOR: 881 SQ.FT (81.8 m<sup>2</sup>) EXTERIOR: 57 SQ.FT (5.3 m<sup>2</sup>)

UNIT A3 (1BD / 1.5BTH)