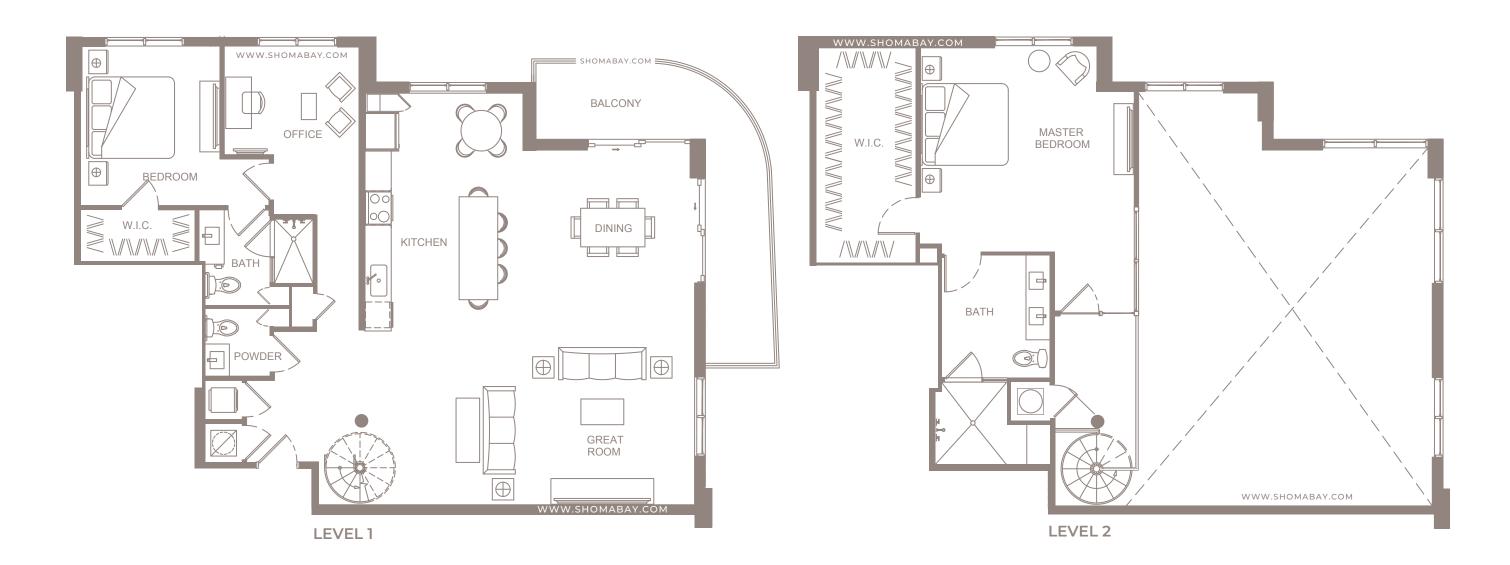

UNIT P4 - PENTHOUSE (2BD / DEN / 2.5BTH)

INTERIOR: 2,151 SQ.FT (199.8 m2) EXTERIOR: 321 SQ.FT (29.8 m2)

Any renderings and depictions are conceptual only and are for the convenience of reference. They should not be relied upon as representations, express or implied, of the final detail of the Units nor the views from any of the Units. ORAL REPRESENTATIONS CANNOT BE RELIED UPON AS CORRECTLY STATING REPRESENTATIONS OF THE DEVELOPER. FOR CORRECT REPRESENTATIONS, MAKE REFERENCE TO THIS BROCHURE AND TO THE DOCUMENTS

SHOW A S REQUIRED BY 718.503, FLORIDA STATUTES, TO BE FURNISHED BY A DEVELOPER TO A BUYER OR LESSEE.

LEVEL 2

UNIT P5 - PENTHOUSE (3BD / 3.5BTH)

INTERIOR: 2,144 SQ.FT (199.2 m<sup>2</sup>) EXTERIOR: 374 SQ.FT (34.7 m<sup>2</sup>)