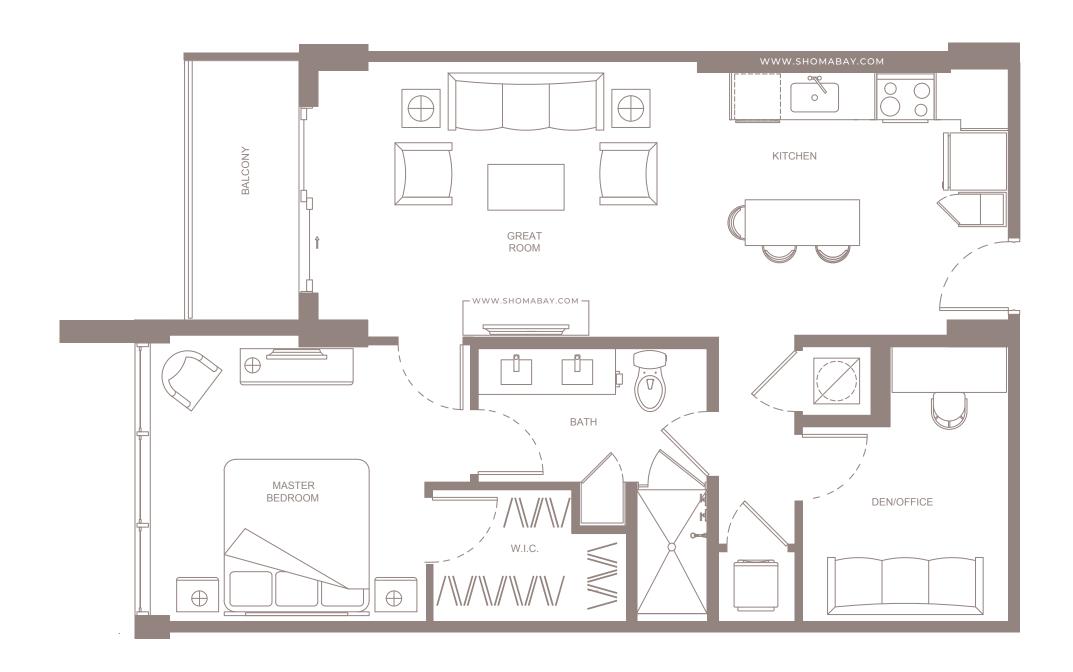

INTERIOR: 1,187 SQ.FT (110.3 m<sup>2</sup>) EXTERIOR: 53 SQ.FT (4.9 m<sup>2</sup>)

**UNIT B1** (2BD / 2BTH)

INTERIOR: 1,085 SQ.FT (100.8 m<sup>2</sup>) **EXTERIOR: 115 SQ.FT (10.7 m<sup>2</sup>)** 

UNIT B1A (2BD/2BTH)

INTERIOR: 1,093 SQ.FT (101.5 m<sup>2</sup>) EXTERIOR: 123 SQ.FT (11.4 m<sup>2</sup>)

**UNIT B1A.2** (2BD/2BTH)

INTERIOR: 1304 SQ.FT (121.1 m<sup>2</sup>) EXTERIOR: 123 SQ.FT (11.4 m<sup>2</sup>)

UNIT B2 (2BD/2BTH)