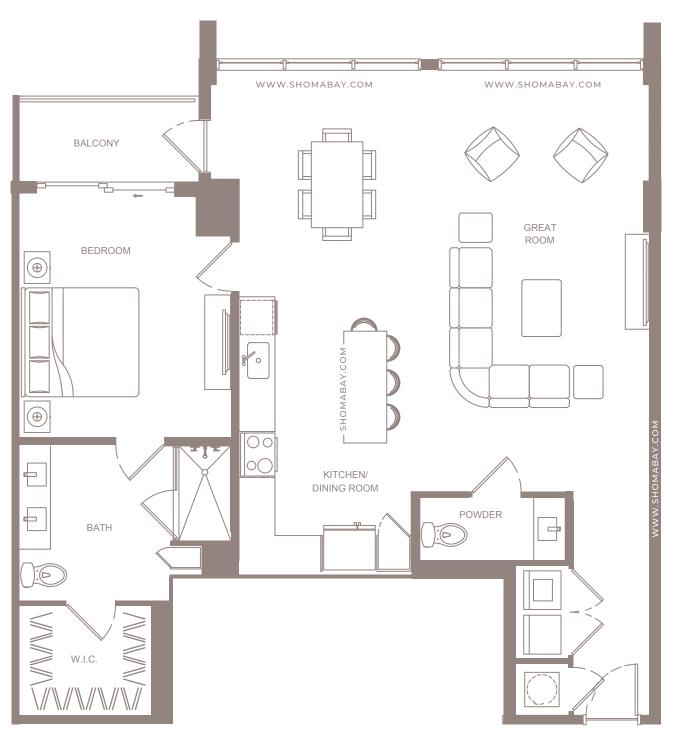

## **STUDIO**

INTERIOR: 376 SQ.FT (34.9 m<sup>2</sup>) EXTERIOR: 56 SQ.FT (5.2 m<sup>2</sup>)

UNIT A1 (1BD/1BTH)

INTERIOR: 750 SQ.FT (69.7 m<sup>2</sup>) EXTERIOR: 60 SQ.FT (5.6 m<sup>2</sup>)

UNIT A2.1 (1BD / DEN / 1BTH)