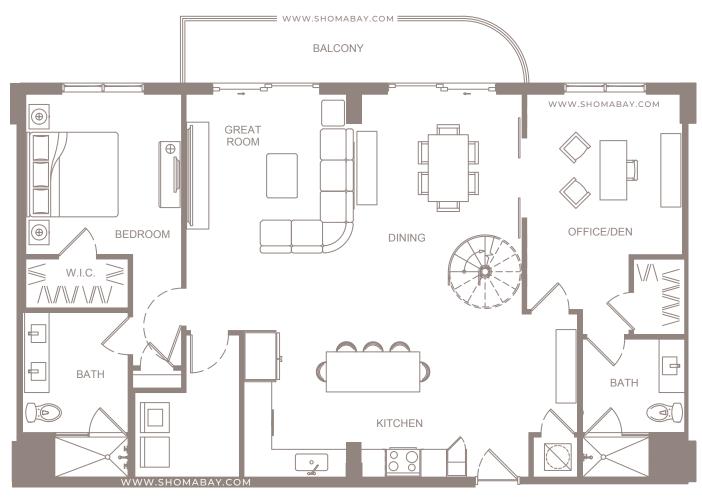

LEVEL 1

10 РЗ

LEVEL 1

UNIT P6 - PENTHOUSE (3BD / 3.5BTH)

INTERIOR: 2,964 SQ.FT (275.4 m<sup>2</sup>) EXTERIOR: 172 SQ.FT (15.9 m<sup>2</sup>)

Any renderings and depictions are conceptual only and are for the convenience of reference. They should not be relied upon as representations, express or implied, of the final detail of the Units nor the views from any of the Units. ORAL REPRESENTATIONS CANNOT BE RELIED UPON AS CORRECTLY STATING SHOULD SHOULD BE AND TO THE DOCUMENTS.