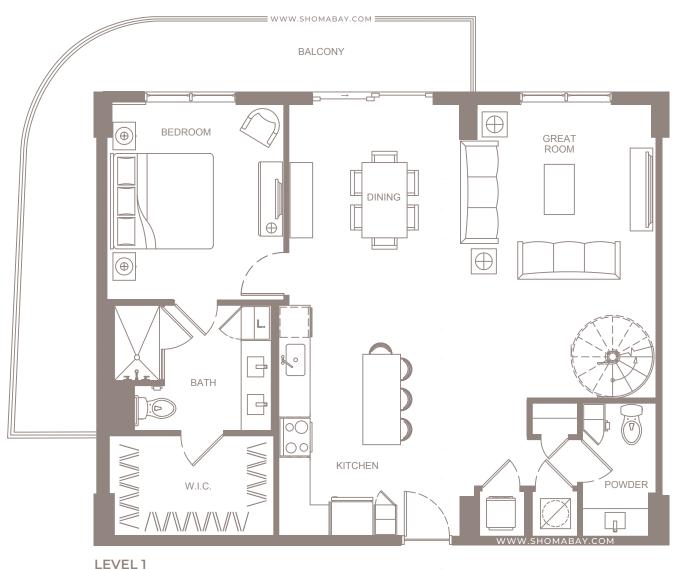

INTERIOR: 2,063 SQ.FT (191.6 m<sup>2</sup>) EXTERIOR: 106 SQ.FT (9.8 m<sup>2</sup>)

UNIT P3 - PENTHOUSE (3BD/3.5BTH/2 OFFICES)

INTERIOR: 2,592 SQ.FT (240.8 m<sup>2</sup>) EXTERIOR: 160 SQ.FT (14.8 m<sup>2</sup>)