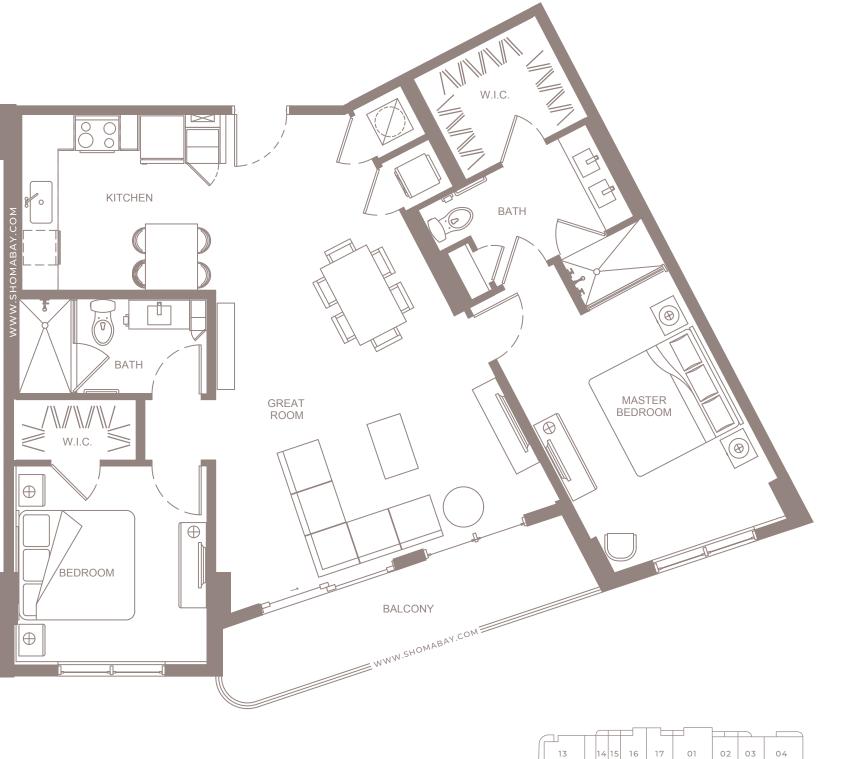

INTERIOR: 1,214 SQ.FT (112.8 m²) EXTERIOR: 54 SQ.FT (5 m<sup>2</sup>)

UNIT B5 (2BD/2BTH)

INTERIOR: 1,253 SQ.FT (116.4 m<sup>2</sup>) EXTERIOR: 236 SQ.FT (21.9 m<sup>2</sup>)

**UNIT C1** (3BD / 2BTH)

INTERIOR: 1,443 SQ.FT (134 m<sup>2</sup>) EXTERIOR: 205 SQ.FT (19 m<sup>2</sup>)