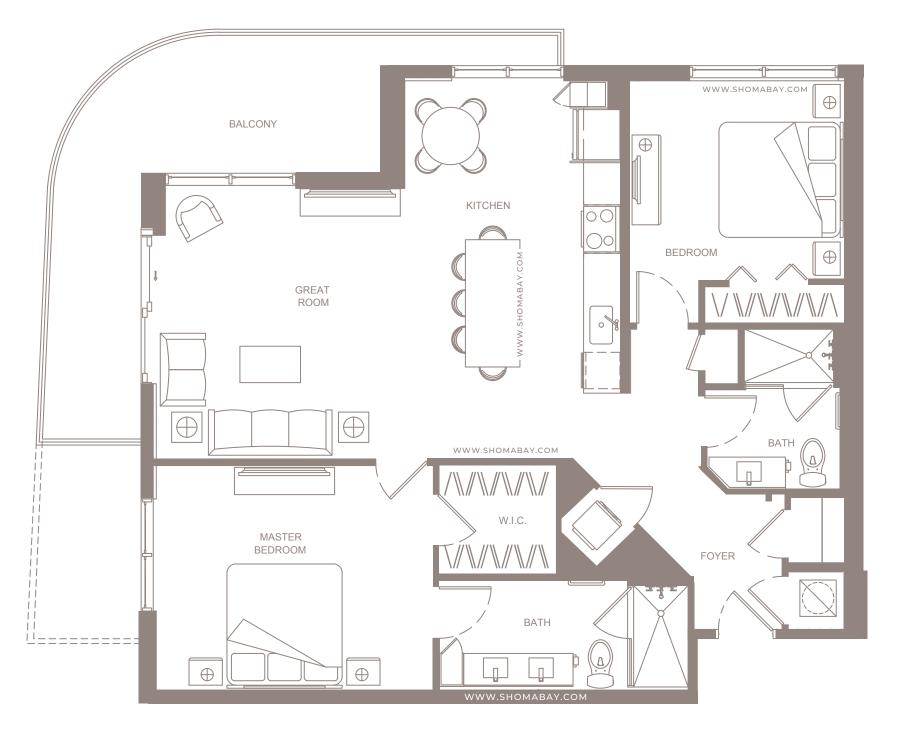

INTERIOR: 1,187 SQ.FT (110.3 m<sup>2</sup>) EXTERIOR: 53 SQ.FT (4.9 m<sup>2</sup>)

**UNIT B1** (2BD / 2BTH)

INTERIOR: 1,085 SQ.FT (100.8 m<sup>2</sup>) **EXTERIOR: 115 SQ.FT (10.7 m<sup>2</sup>)** 

UNIT B1A (2BD/2BTH)