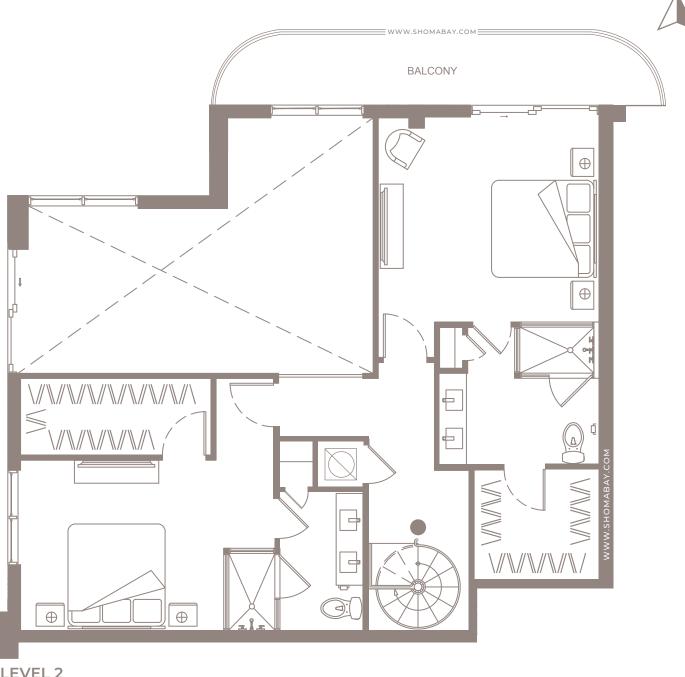

UNIT P4 - PENTHOUSE (2BD / DEN / 2.5BTH)

INTERIOR: 2,151 SQ.FT (199.8 m2) EXTERIOR: 321 SQ.FT (29.8 m2)

Any renderings and depictions are conceptual only and are for the convenience of reference. They should not be relied upon as representations, express or implied, of the final detail of the Units nor the views from any of the Units. ORAL REPRESENTATIONS CANNOT BE RELIED UPON AS CORRECTLY STATING REPRESENTATIONS OF THE DEVELOPER. FOR CORRECT REPRESENTATIONS, MAKE REFERENCE TO THIS BROCHURE AND TO THE DOCUMENTS

SHOW A S REQUIRED BY 718.503, FLORIDA STATUTES, TO BE FURNISHED BY A DEVELOPER TO A BUYER OR LESSEE.

LEVEL 2

UNIT P5 - PENTHOUSE (3BD / 3.5BTH)

INTERIOR: 2,144 SQ.FT (199.2 m<sup>2</sup>) EXTERIOR: 374 SQ.FT (34.7 m<sup>2</sup>)