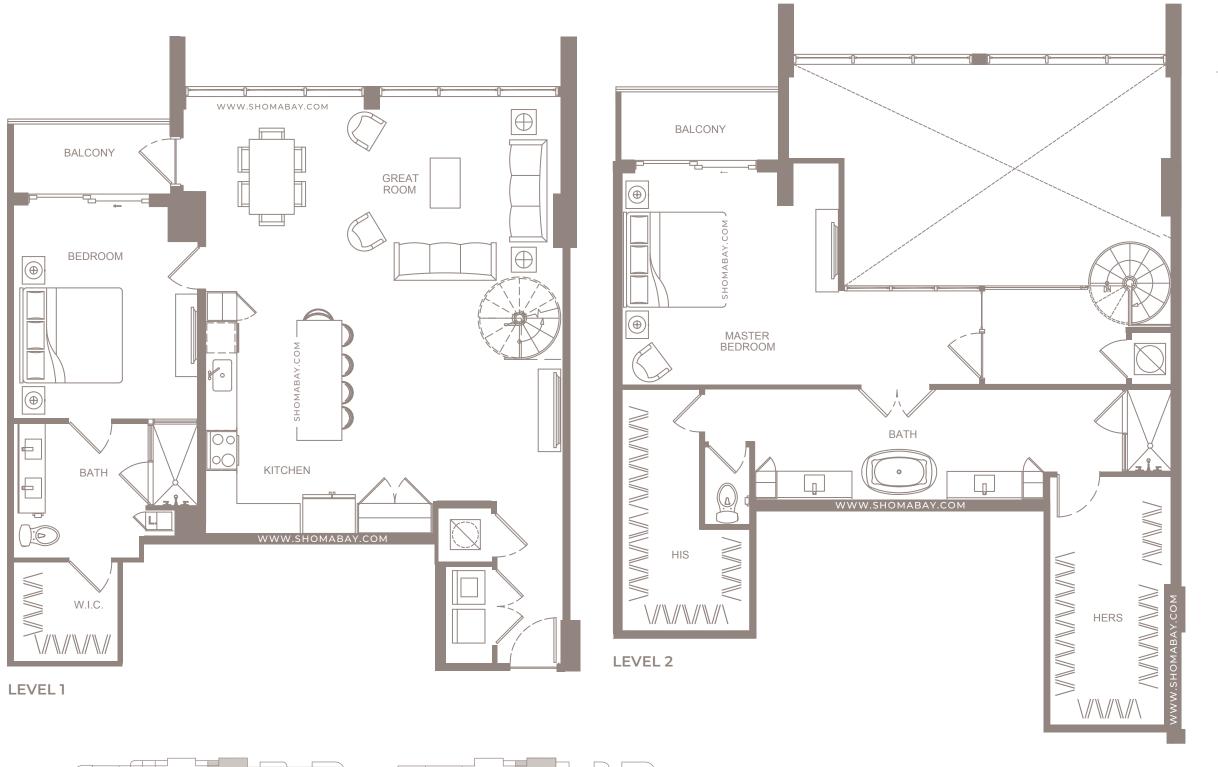

WWW.SHOMABAY.COM MASTER BEDROOM BEDROOM 2 WWW.SHOMABAY.COM BATH BATH LOFT/ **HERS** OFFICE

LEVEL 1

UNIT P7 - PENTHOUSE (3BD / DEN / OFFICE / 4BTH)

INTERIOR: 2,760 SQ.FT (256.4 m<sup>2</sup>) EXTERIOR: 302 SQ.FT (28 m<sup>2</sup>)