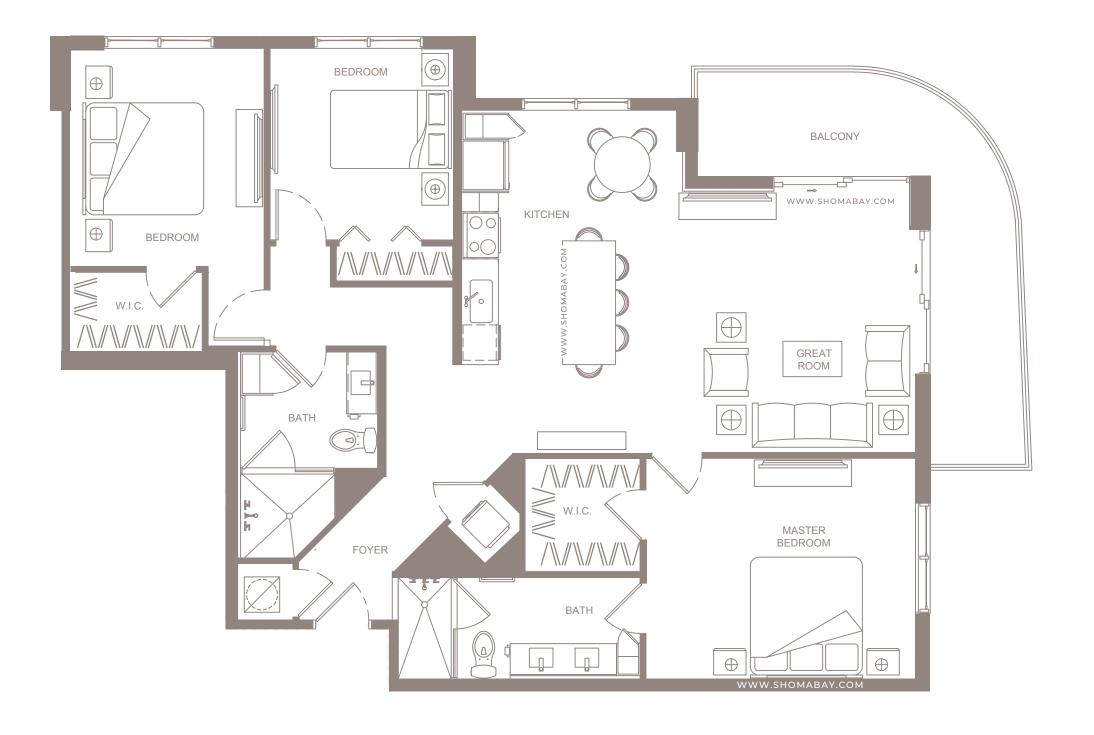

INTERIOR: 1,093 SQ.FT (101.5 m<sup>2</sup>) EXTERIOR: 123 SQ.FT (11.4 m<sup>2</sup>)

**UNIT B1A.2** (2BD/2BTH)

INTERIOR: 1304 SQ.FT (121.1 m<sup>2</sup>) EXTERIOR: 123 SQ.FT (11.4 m<sup>2</sup>)

UNIT B2 (2BD/2BTH)