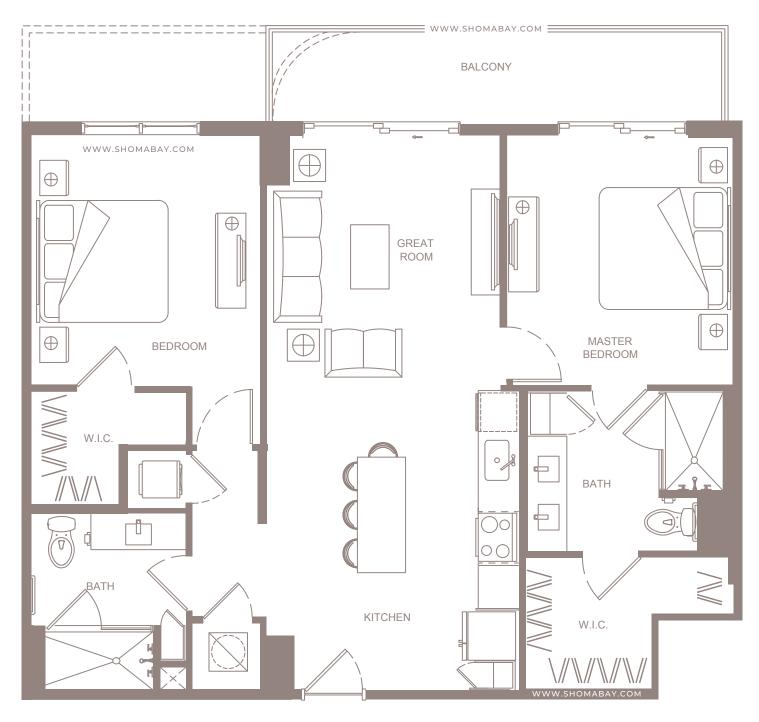

INTERIOR: 1,183 SQ.FT (109.9 m<sup>2</sup>) EXTERIOR: 54 SQ.FT (5 m<sup>2</sup>)

UNIT B3 (2BD/2BTH)

INTERIOR: 1203 SQ.FT (112.3 m<sup>2</sup>) EXTERIOR: 109 SQ.FT (10.1 m<sup>2</sup>)

UNIT B4 (2BD / 2BTH)