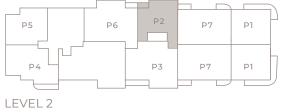

INTERIOR: 2,063 SQ.FT (191.6 m<sup>2</sup>) EXTERIOR: 106 SQ.FT (9.8 m<sup>2</sup>)

UNIT P3 - PENTHOUSE (3BD/3.5BTH/2 OFFICES)

INTERIOR: 2,592 SQ.FT (240.8 m<sup>2</sup>) EXTERIOR: 160 SQ.FT (14.8 m<sup>2</sup>)