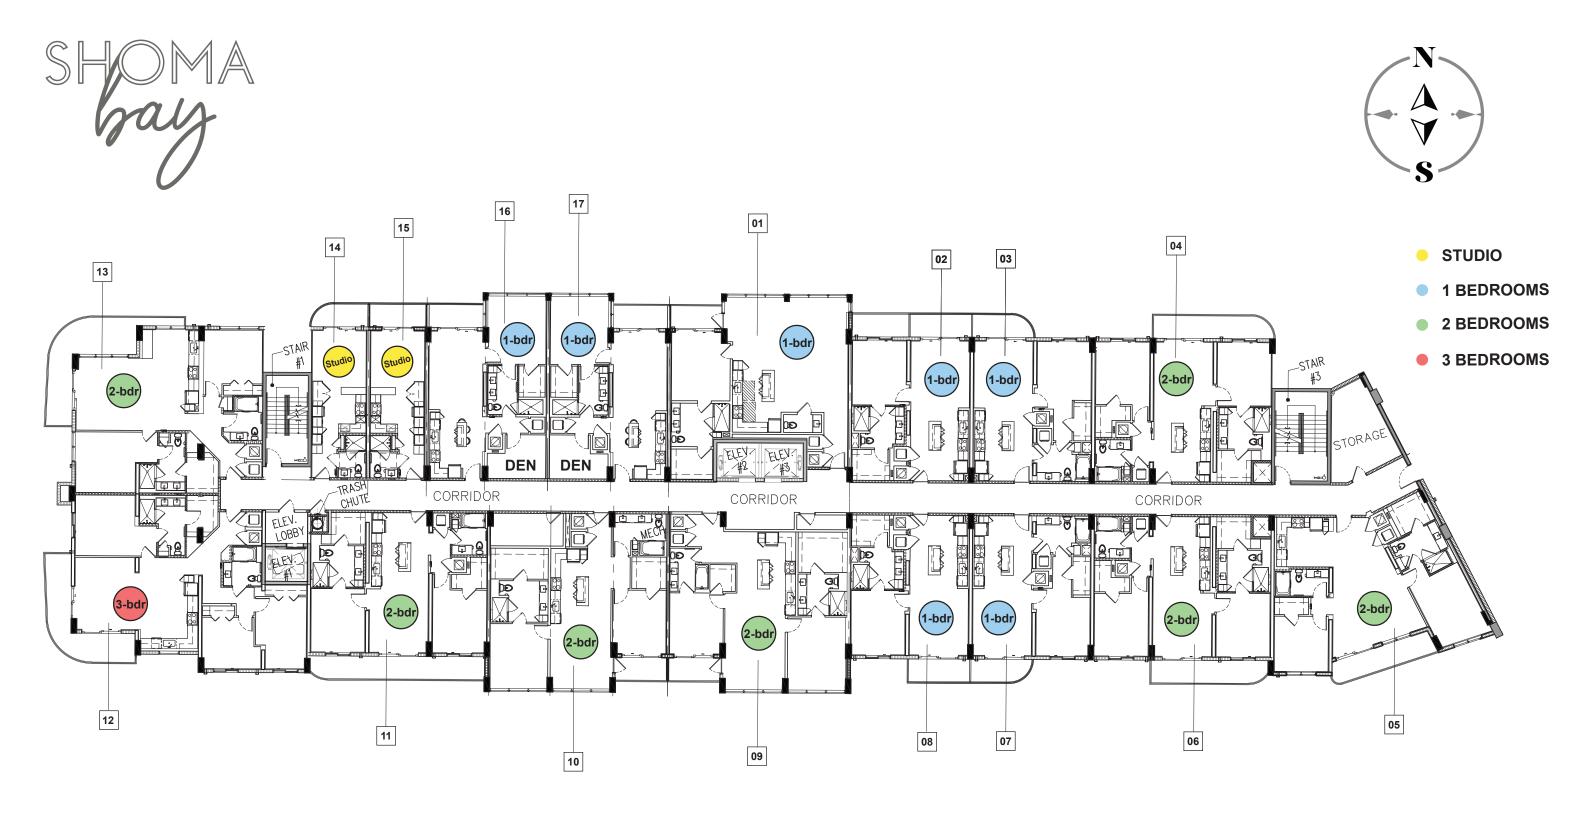

## **STUDIO**

INTERIOR: 376 SQ.FT (34.9 m<sup>2</sup>) EXTERIOR: 56 SQ.FT (5.2 m<sup>2</sup>)

UNIT A1 (1BD/1BTH)

INTERIOR: 750 SQ.FT (69.7 m<sup>2</sup>) EXTERIOR: 60 SQ.FT (5.6 m<sup>2</sup>)

UNIT A2.1 (1BD / DEN / 1BTH)