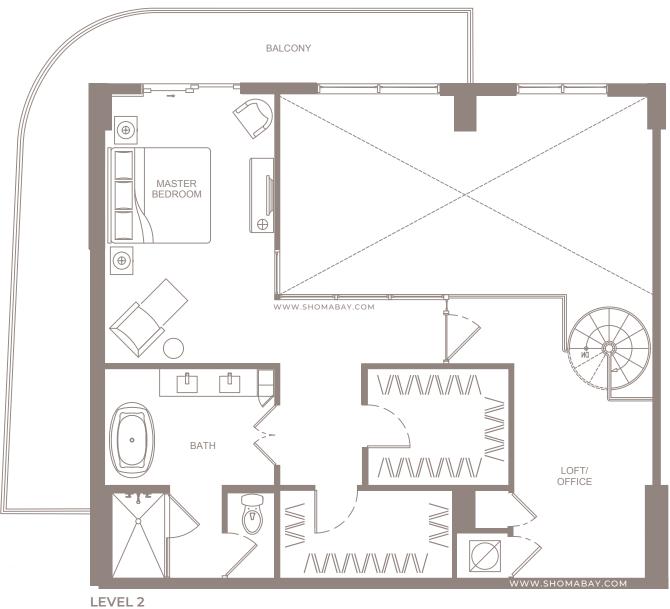

INTERIOR: 2,063 SQ.FT (191.6 m<sup>2</sup>) EXTERIOR: 106 SQ.FT (9.8 m<sup>2</sup>)

UNIT P3 - PENTHOUSE (3BD/3.5BTH/2 OFFICES)

INTERIOR: 2,592 SQ.FT (240.8 m<sup>2</sup>) EXTERIOR: 160 SQ.FT (14.8 m<sup>2</sup>)