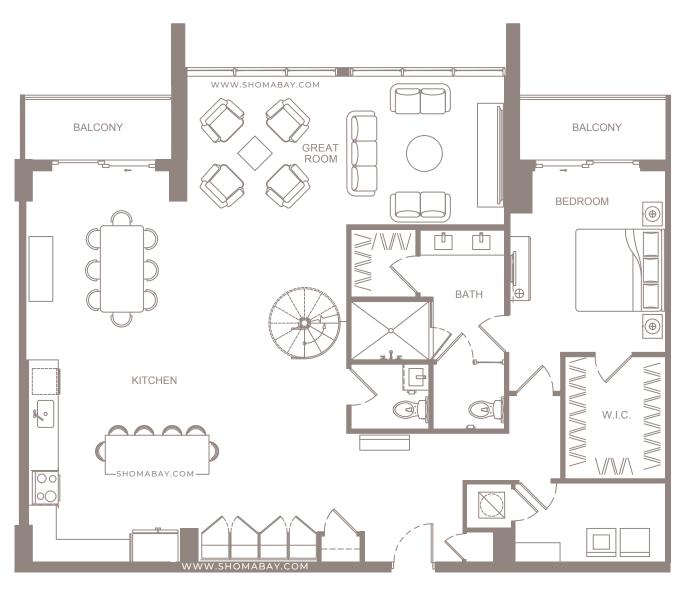

SHOW A S REQUIRED BY 718.503, FLORIDA STATUTES, TO BE FURNISHED BY A DEVELOPER TO A BUYER OR LESSEE.

LEVEL 2

UNIT P5 - PENTHOUSE (3BD / 3.5BTH)

INTERIOR: 2,144 SQ.FT (199.2 m<sup>2</sup>) EXTERIOR: 374 SQ.FT (34.7 m<sup>2</sup>)