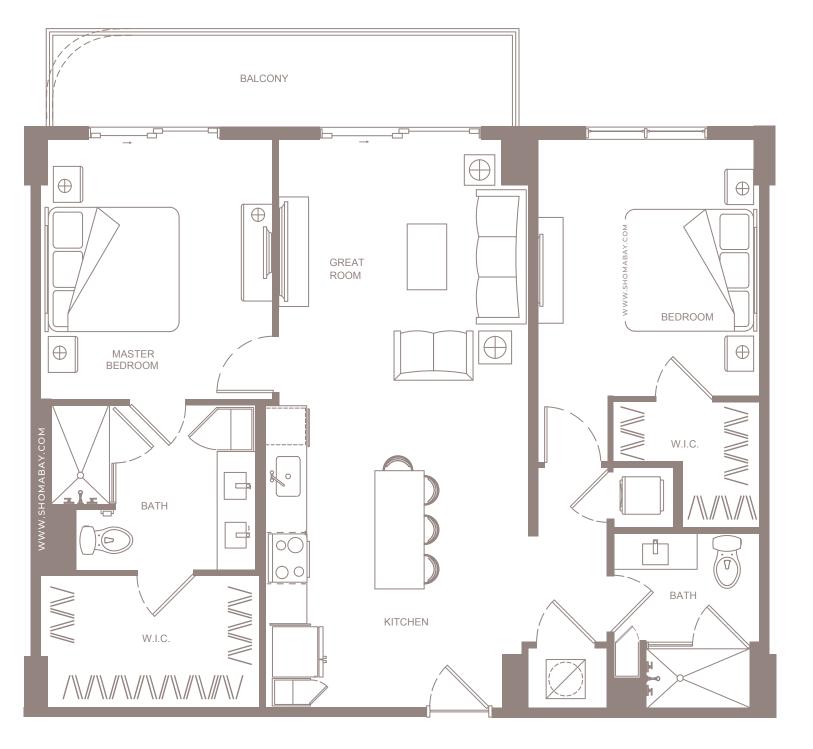

INTERIOR: 1,214 SQ.FT (112.8 m²) EXTERIOR: 54 SQ.FT (5 m<sup>2</sup>)

UNIT B5 (2BD/2BTH)

INTERIOR: 1,253 SQ.FT (116.4 m<sup>2</sup>) EXTERIOR: 236 SQ.FT (21.9 m<sup>2</sup>)

**UNIT C1** (3BD / 2BTH)

INTERIOR: 1,443 SQ.FT (134 m<sup>2</sup>) EXTERIOR: 205 SQ.FT (19 m<sup>2</sup>)