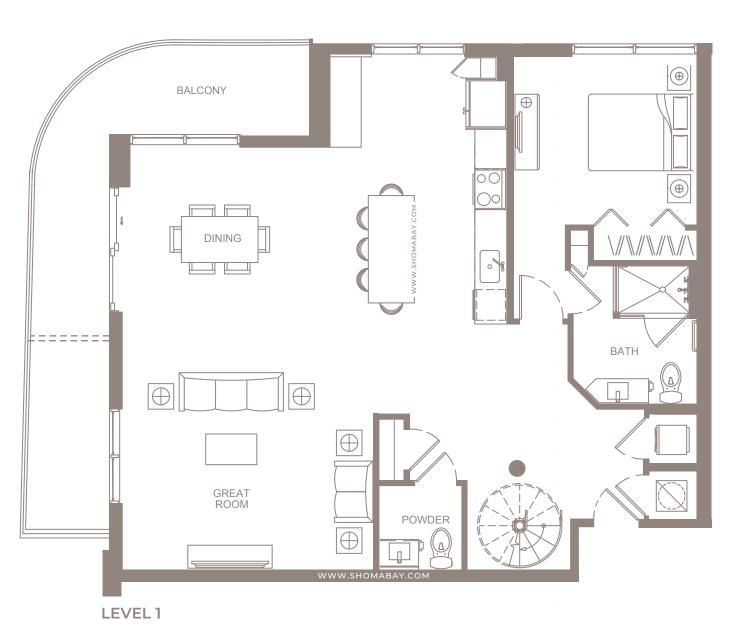

UNIT P4 - PENTHOUSE (2BD / DEN / 2.5BTH)

INTERIOR: 2,151 SQ.FT (199.8 m2) EXTERIOR: 321 SQ.FT (29.8 m2)

Any renderings and depictions are conceptual only and are for the convenience of reference. They should not be relied upon as representations, express or implied, of the final detail of the Units nor the views from any of the Units. ORAL REPRESENTATIONS CANNOT BE RELIED UPON AS CORRECTLY STATING REPRESENTATIONS OF THE DEVELOPER. FOR CORRECT REPRESENTATIONS, MAKE REFERENCE TO THIS BROCHURE AND TO THE DOCUMENTS

SHOW A S REQUIRED BY 718.503, FLORIDA STATUTES, TO BE FURNISHED BY A DEVELOPER TO A BUYER OR LESSEE.

LEVEL 2

UNIT P5 - PENTHOUSE (3BD / 3.5BTH)

INTERIOR: 2,144 SQ.FT (199.2 m<sup>2</sup>) EXTERIOR: 374 SQ.FT (34.7 m<sup>2</sup>)