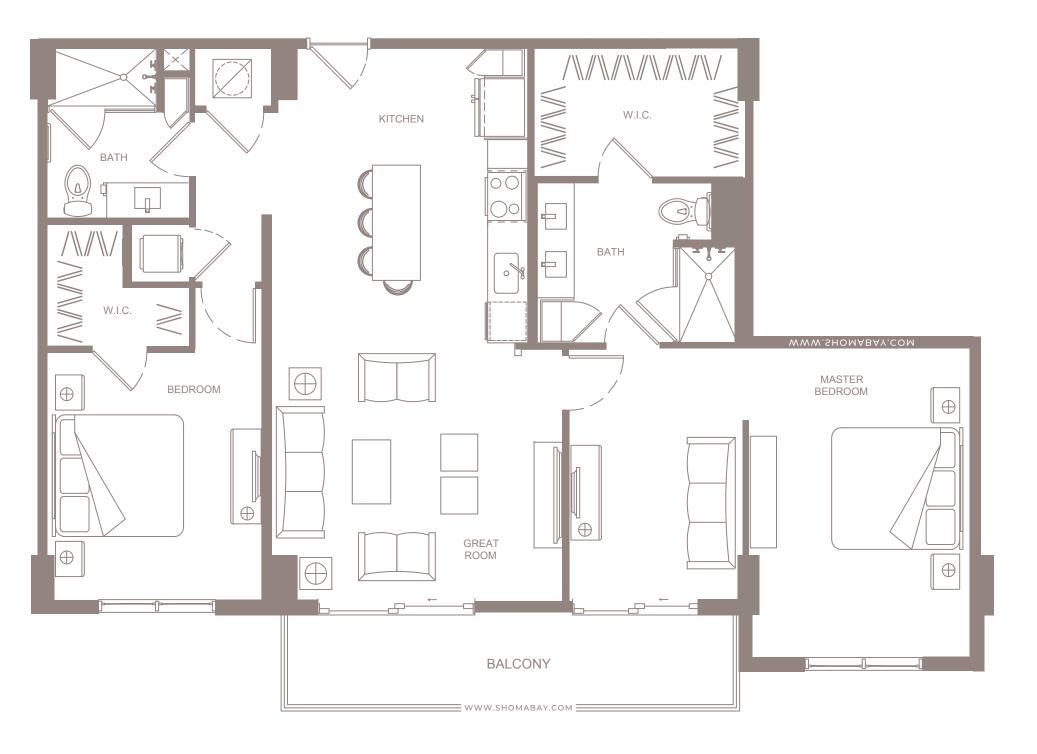

INTERIOR: 1,214 SQ.FT (112.8 m²) EXTERIOR: 54 SQ.FT (5 m<sup>2</sup>)

UNIT B5 (2BD/2BTH)

INTERIOR: 1,253 SQ.FT (116.4 m<sup>2</sup>) EXTERIOR: 236 SQ.FT (21.9 m<sup>2</sup>)

**UNIT C1** (3BD / 2BTH)

INTERIOR: 1,443 SQ.FT (134 m<sup>2</sup>) EXTERIOR: 205 SQ.FT (19 m<sup>2</sup>)