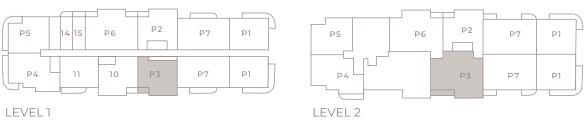

INTERIOR: 2,063 SQ.FT (191.6 m<sup>2</sup>) EXTERIOR: 106 SQ.FT (9.8 m<sup>2</sup>)

UNIT P3 - PENTHOUSE (3BD/3.5BTH/2 OFFICES)

INTERIOR: 2,592 SQ.FT (240.8 m<sup>2</sup>) EXTERIOR: 160 SQ.FT (14.8 m<sup>2</sup>)