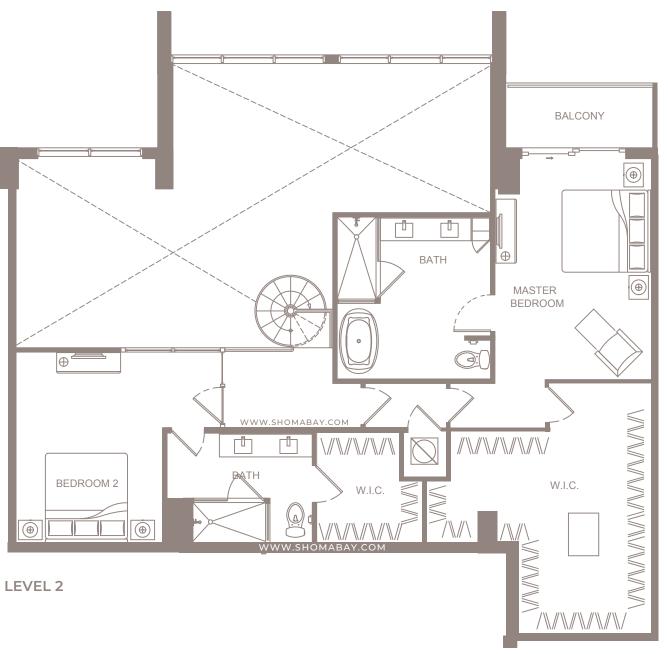

SHOW A S REQUIRED BY 718.503, FLORIDA STATUTES, TO BE FURNISHED BY A DEVELOPER TO A BUYER OR LESSEE.

LEVEL 2

UNIT P5 - PENTHOUSE (3BD / 3.5BTH)

INTERIOR: 2,144 SQ.FT (199.2 m<sup>2</sup>) EXTERIOR: 374 SQ.FT (34.7 m<sup>2</sup>)