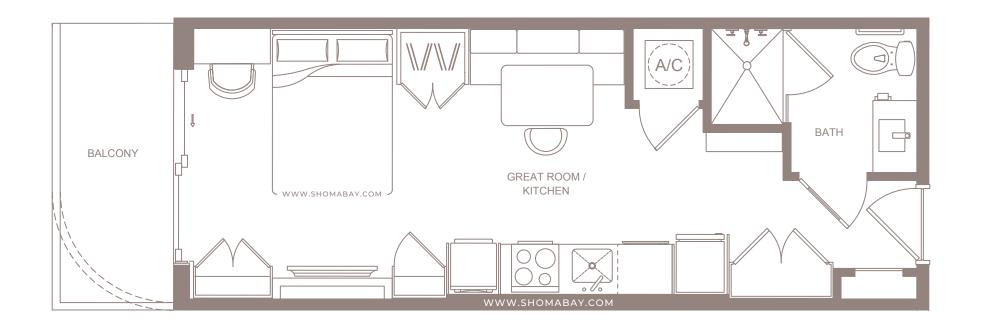

## **STUDIO**

INTERIOR: 376 SQ.FT (34.9 m<sup>2</sup>) EXTERIOR: 56 SQ.FT (5.2 m<sup>2</sup>)

UNIT A1 (1BD/1BTH)

INTERIOR: 750 SQ.FT (69.7 m<sup>2</sup>) EXTERIOR: 60 SQ.FT (5.6 m<sup>2</sup>)

UNIT A2.1 (1BD / DEN / 1BTH)