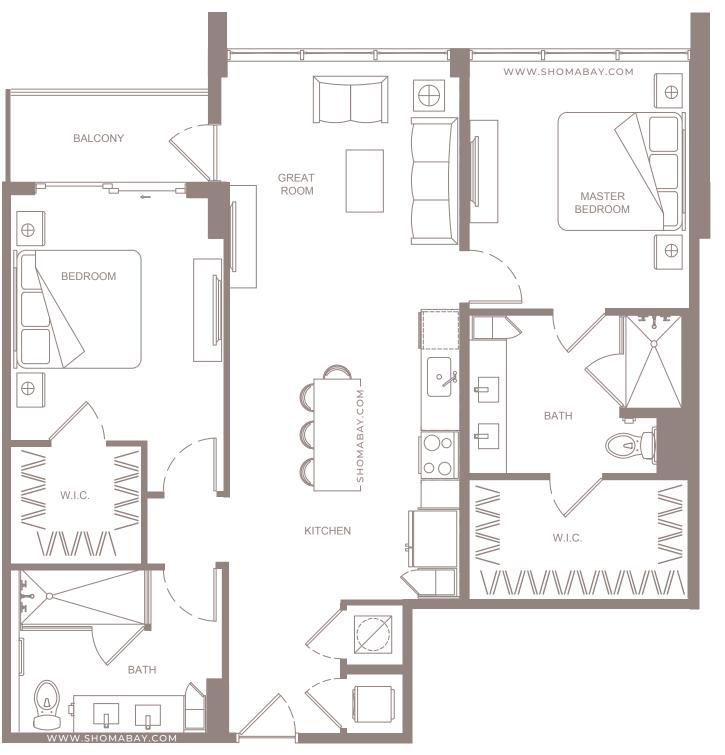

INTERIOR: 1,183 SQ.FT (109.9 m<sup>2</sup>) EXTERIOR: 54 SQ.FT (5 m<sup>2</sup>)

UNIT B3 (2BD/2BTH)

INTERIOR: 1203 SQ.FT (112.3 m<sup>2</sup>) EXTERIOR: 109 SQ.FT (10.1 m<sup>2</sup>)

UNIT B4 (2BD / 2BTH)