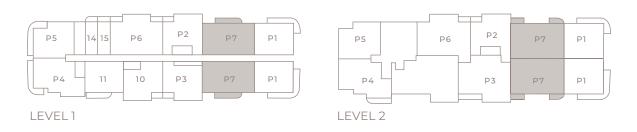

WWW.SHOMABAY.COM MASTER BEDROOM BEDROOM 2 WWW.SHOMABAY.COM BATH BATH LOFT/ **HERS** OFFICE

LEVEL 1

UNIT P7 - PENTHOUSE (3BD / DEN / OFFICE / 4BTH)

INTERIOR: 2,760 SQ.FT (256.4 m<sup>2</sup>) EXTERIOR: 302 SQ.FT (28 m<sup>2</sup>)