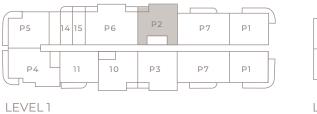

INTERIOR: 2,063 SQ.FT (191.6 m<sup>2</sup>) EXTERIOR: 106 SQ.FT (9.8 m<sup>2</sup>)

UNIT P3 - PENTHOUSE (3BD/3.5BTH/2 OFFICES)

INTERIOR: 2,592 SQ.FT (240.8 m<sup>2</sup>) EXTERIOR: 160 SQ.FT (14.8 m<sup>2</sup>)