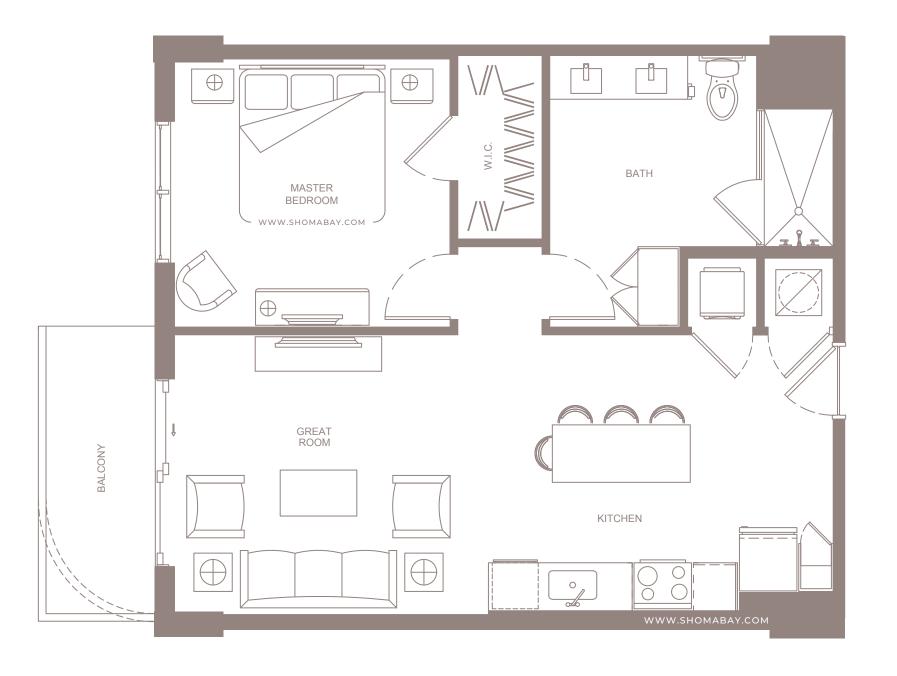

INTERIOR: 871 SQ.FT (80.9 m<sup>2</sup>) EXTERIOR: 57 SQ.FT (5.3 m<sup>2</sup>)

UNIT A2 (1BD/DEN/1BTH)

INTERIOR: 881 SQ.FT (81.8 m<sup>2</sup>) EXTERIOR: 57 SQ.FT (5.3 m<sup>2</sup>)

UNIT A3 (1BD / 1.5BTH)