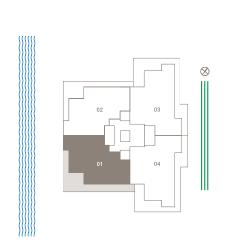

# RESIDENCE O1 LEVELS 7-23

### 4 BEDROOMS | 4 BATHROOMS

Interior 3,324 SQ FT

Exterior 487 SQ FT

Total Living Area 3,811 SQ FT