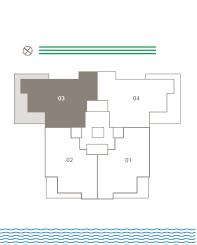

# RESIDENCE 03 LEVELS 8-23

#### 3 BEDROOMS | DEN | 4.5 BATHROOMS

Interior 3,447 SQ FT

Exterior 781 SQ FT

4,228 SQ FT **Total Living Area** 