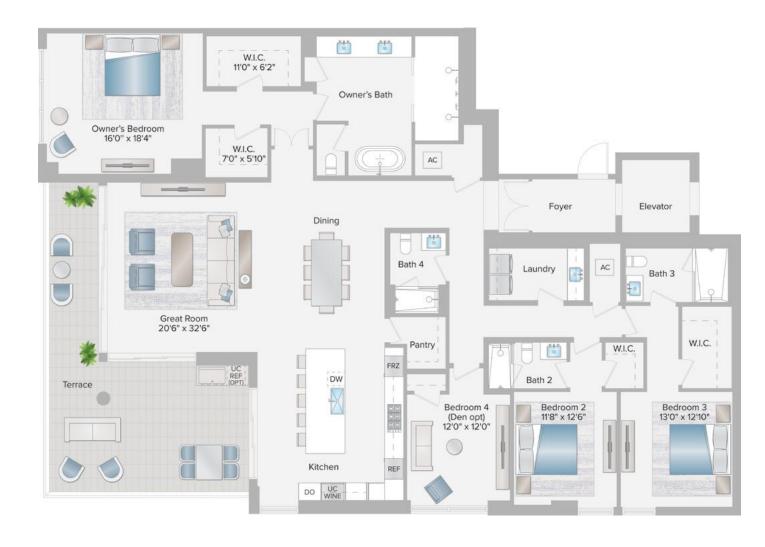

# RESIDENCE O1 LEVELS 7-23

### 4 BEDROOMS | 4 BATHROOMS

Interior 3,324 SQ FT

Exterior 487 SQ FT

Total Living Area 3,811 SQ FT