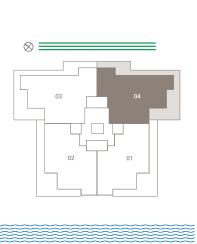

### RESIDENCE 04 LEVELS 2-6

Interior

#### 3 BEDROOMS | DEN | 4.5 BATHROOMS

3,680 SQ FT

Exterior 1,669 SQ FT

Total Living Area 5,349 SQ FT