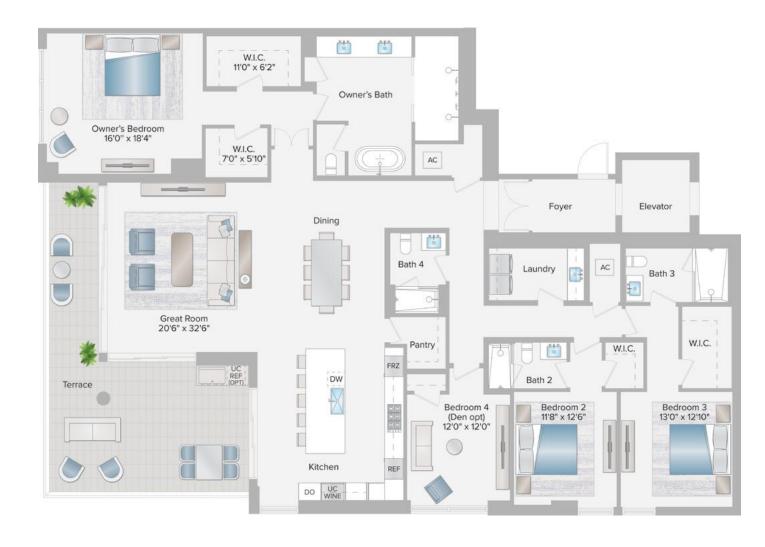

## RESIDENCE 01 LEVELS 2-5

#### 4 BEDROOMS | 4 BATHROOMS

Interior 3,416 SQ FT

Exterior 1,246 SQ FT

**Total Living Area** 4,662 SQ FT