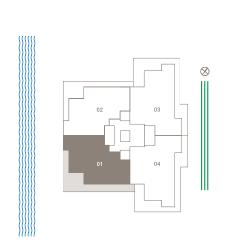

## RESIDENCE 01 LEVELS 2-5

#### 4 BEDROOMS | 4 BATHROOMS

Interior 3,416 SQ FT

Exterior 1,246 SQ FT

**Total Living Area** 4,662 SQ FT