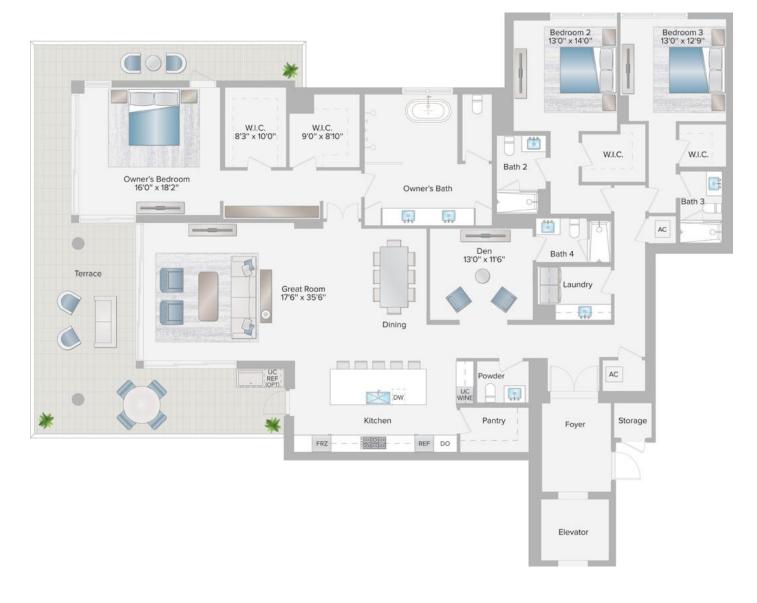

# RESIDENCE 03 LEVELS 8-23

#### 3 BEDROOMS | DEN | 4.5 BATHROOMS

Interior 3,447 SQ FT

Exterior 781 SQ FT

4,228 SQ FT **Total Living Area** 