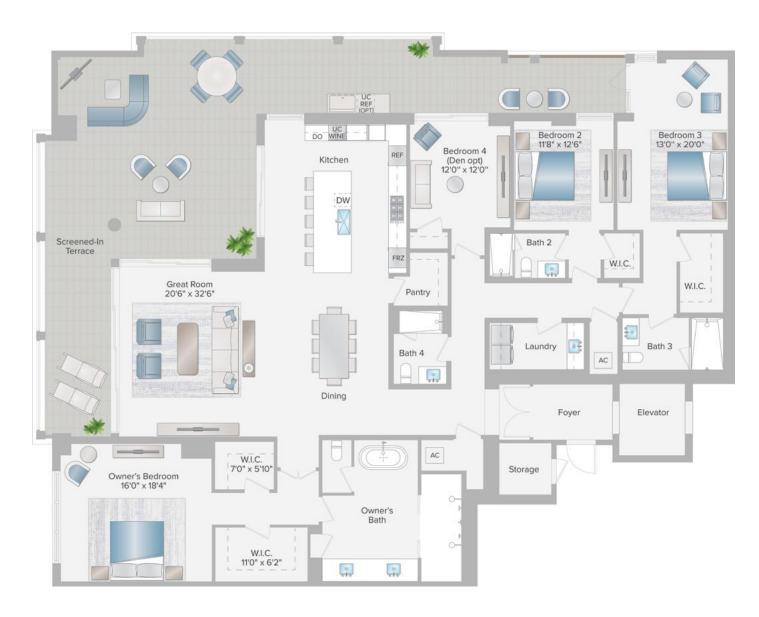

## RESIDENCE 02 LEVELS 2-5

#### 4 BEDROOMS | 4 BATHROOMS

Interior 3,469 SQ FT

Exterior 1,246 SQ FT

**Total Living Area** 4,715 SQ FT