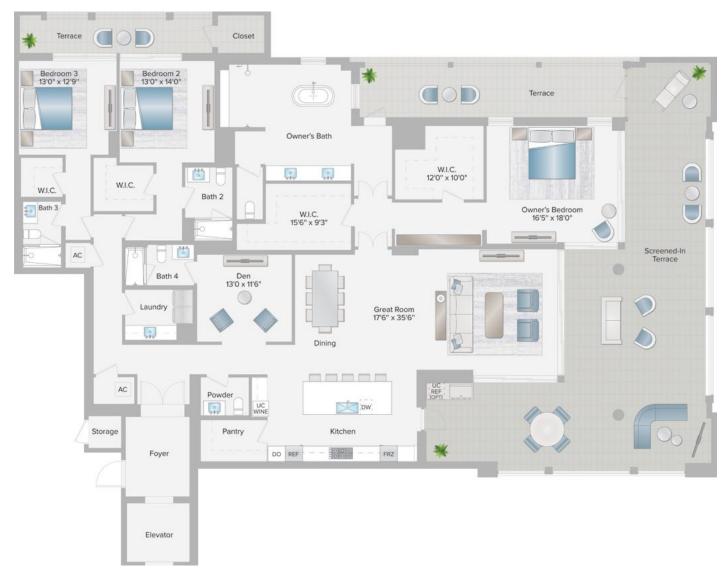

### RESIDENCE 04 LEVELS 2-6

Interior

#### 3 BEDROOMS | DEN | 4.5 BATHROOMS

3,680 SQ FT

Exterior 1,669 SQ FT

Total Living Area 5,349 SQ FT