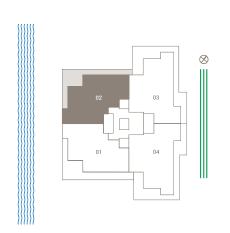

## RESIDENCE 02 LEVELS 2-5

#### 4 BEDROOMS | 4 BATHROOMS

Interior 3,469 SQ FT

Exterior 1,246 SQ FT

**Total Living Area** 4,715 SQ FT