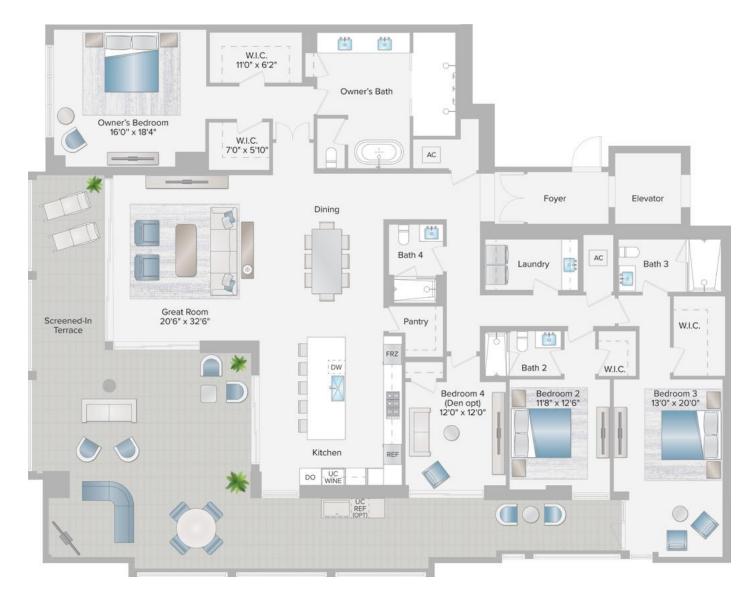

# RESIDENCE O1 LEVELS 7-23

### 4 BEDROOMS | 4 BATHROOMS

Interior 3,324 SQ FT

Exterior 487 SQ FT

Total Living Area 3,811 SQ FT