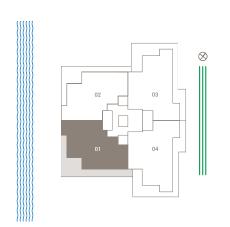

# RESIDENCE O1 LEVELS 7-23

### 4 BEDROOMS | 4 BATHROOMS

Interior 3,324 SQ FT

Exterior 487 SQ FT

Total Living Area 3,811 SQ FT