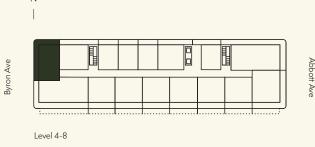

Level 4-8

EllaMiamiBeach.com 786-919-6940 6940 Abbott Ave, Miami Beach FL, 33141

····· Extended balcony on select floors

Stated dimensions are measured to the exterior boundaries of the exterior walls and the centerline of interior demising walls and in fact vary from the dimensions that would be determined by using the description and definition of the "Unit" set forth in the Declaration (which generally only includes the interior airspace between the perimeter walls and excludes interior structural components). For the precise Unit boundaries, see Section 3.2 of the Declaration. The area of the Unit, determined in accordance with these defined Unit boundaries, is set forth in the Declaration. Note that measurements of rooms set forth on this floor plan are generally taken at the greatest points of each given room (as if the room were a perfect rectangle), without regard for any cutouts. Accordingly, the area of the actual room will typically be smaller than the product obtained by multiplying the stated length times width. All dimensions are approximate and may vary with actual construction, and all floor plans and development plans are subject to change. All depictions of furniture, appliances, counters and other matters of detail, including, without limitation, items of finish and decoration, are conceptual only and are not necessarily included in each Unit. Said items are only included if and to the extent provided in your purchase agreement.