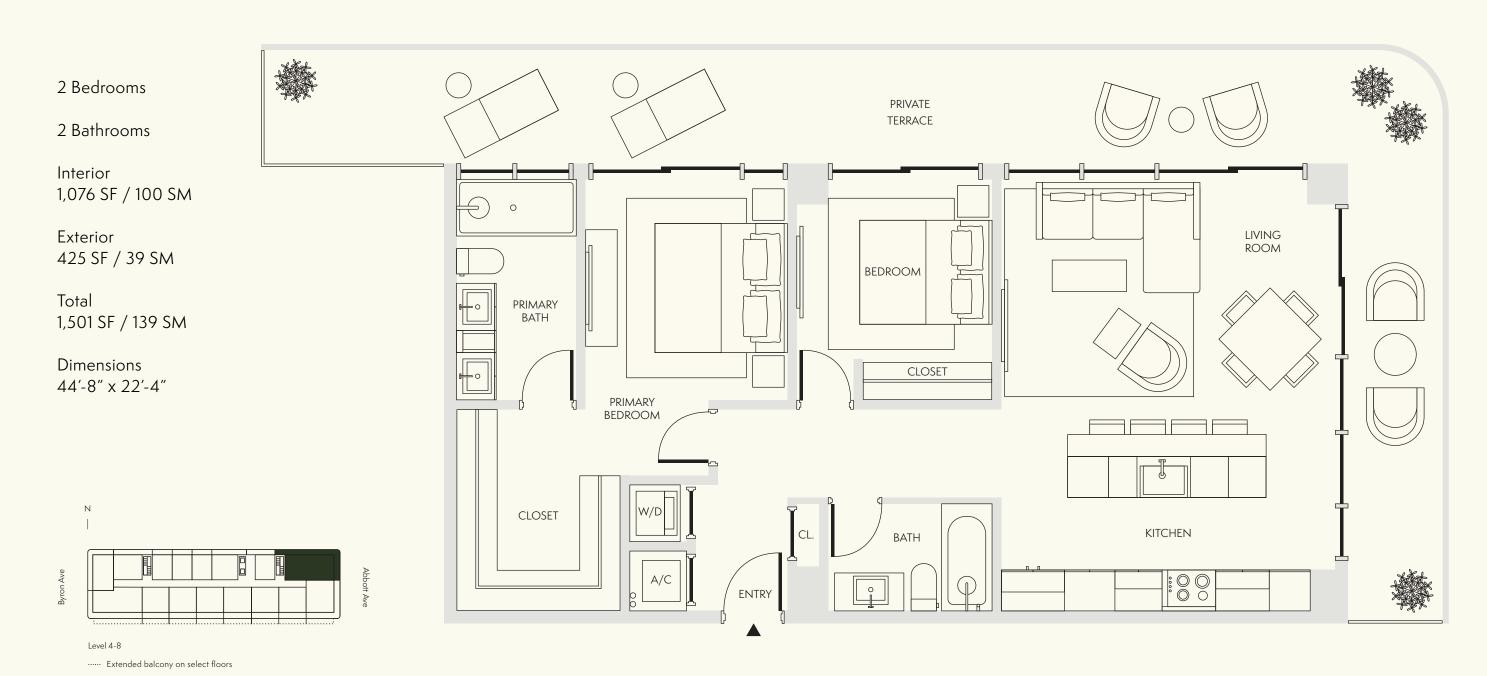

ELLA

Level 4-8

2 Bedroom

2 Bathroom

Interior 1,019 SF / 95 SM

Exterior 443-701 SF / 41-65 SM

Total 1,462-1,720 SF / 136-160 SM

Dimensions 45'-4" x 22'-4"

Level 4-8

..... Extended balcony on select floors

### EllaMiamiBeach.com 786-919-6940 6940 Abbott Ave, Miami Beach FL, 33141

Stated dimensions are measured to the exterior boundaries of the exterior walls and the centerline of interior demising walls and in fact vary from the dimensions that would be determined by using the description and definition of the "Unit" set forth in the Declaration (which generally only includes the interior airspace between the perimeter walls and excludes interior structural components). For the precise Unit boundaries, see Section 3.2 of the Declaration. The area of the Unit, determined in accordance with these defined Unit boundaries, is set forth in the Declaration. Note that measurements of rooms set forth on this floor plan are generally taken at the greatest points of each given room (as if the room were a perfect rectangle), without regard for any cutouts. Accordingly, the area of the actual room will typically be smaller than the product obtained by multiplying the stated length times width. All dimensions are approximate and may vary with actual construction, and all floor plans and development plans are subject to change. All depictions of furniture, appliances, counters and other matters of detail, including, without limitation, items of finish and decoration, are conceptual only and are not necessarily included in each Unit. Said items are only included if and to the extent provided in your purchase agreement.