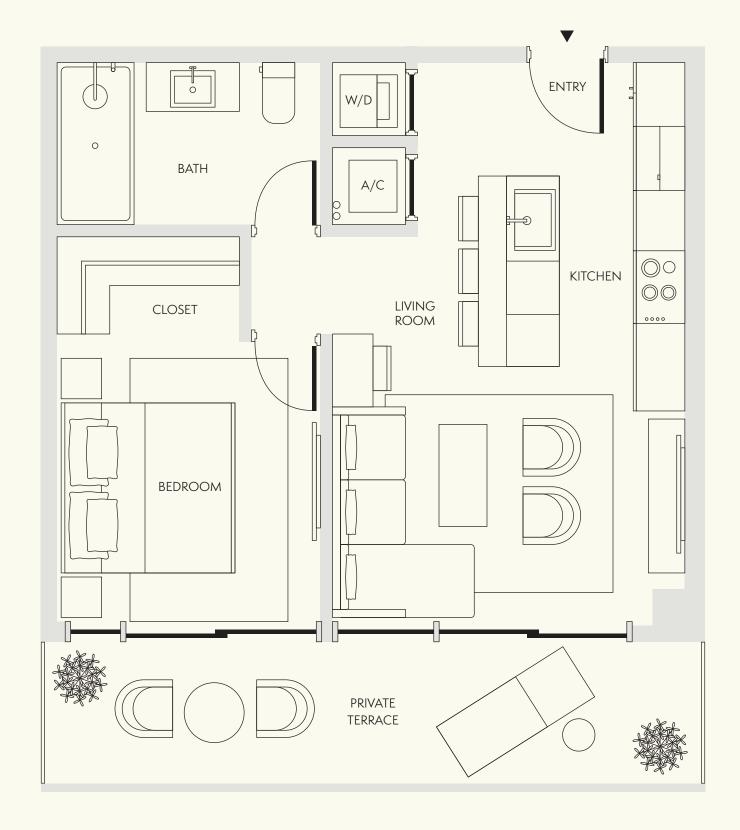

Level 4-9

1 Bedroom

1 Bathroom

Interior 615 SF / 57 SM

Exterior 161-314 SF / 15-29 SM

Total 776-929 SF / 72-86 SM

Dimensions 25'-5" x 22'-4"

Stated dimensions are measured to the exterior boundaries of the exterior walls and the centerline of interior demising walls and in fact vary from the dimensions that would be determined by using the description and definition of the "Unit" set forth in the Declaration (which generally only includes the interior airspace between the perimeter walls and excludes interior structural components). For the precise Unit boundaries, see Section 3.2 of the Declaration. The area of the Unit, determined in accordance with these defined Unit boundaries, is set forth in the Declaration. Note that measurements of rooms set forth on this floor plan are generally taken at the greatest points of each given room (as if the room were a perfect rectangle), without regard for any cutouts. Accordingly, the area of the actual room will typically be smaller than the product obtained by multiplying the stated length times width. All dimensions are approximate and may vary with actual construction, and all floor plans and development plans are subject to change. All depictions of furniture, appliances, counters and other matters of detail, including, without limitation, items of finish and decoration, are conceptual only and are not necessarily included in each Unit. Said items are only included if and to the extent provided in your purchase agreement.

Stated dimensions are measured to the exterior boundaries of the exterior walls and the centerline of interior demising walls and in fact vary from the dimensions that would be determined by using the description and definition of the "Unit" set forth in the Declaration (which generally only includes the interior airspace between the perimeter walls and excludes interior structural components). For the precise Unit boundaries, see Section 3.2 of the Declaration. The area of the Unit, determined in accordance with these defined Unit boundaries, is set forth in the Declaration. Note that measurements of rooms set forth on this floor plan are generally taken at the greatest points of each given room (as if the room were a perfect rectangle), without regard for any cutouts. Accordingly, the area of the actual room will typically be smaller than the product obtained by multiplying the stated length times width. All dimensions are approximate and may vary with actual construction, and all floor plans and development plans are subject to change. All depictions of furniture, appliances, counters and other matters of detail, including, without limitation, items of finish and decoration, are conceptual only and are not necessarily included in each Unit. Said items are only included if and to the extent provided in your purchase agreement.