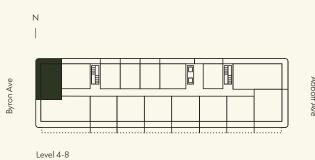

ELLA

Level 4-8

2 Bedroom

2 Bathroom

Interior 1,019 SF / 95 SM

Exterior 443-701 SF / 41-65 SM

Total 1,462-1,720 SF / 136-160 SM

Dimensions 45'-4" x 22'-4"

Level 4-8

..... Extended balcony on select floors