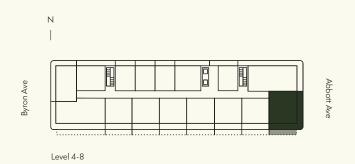

the room were a perfect rectangle), without regard for any cutouts. Accordingly, the area of the actual room will typically be smaller than the product obtained by multiplying the stated length times width. All dimensions are approximate and may vary with actual construction, and all floor plans and development plans are subject to change. All depictions of furniture, appliances, counters and other matters of detail, including, without limitation, items of finish and decoration, are conceptual only and are not necessarily included in each Unit. Said items are only included if and to the extent provided in your purchase agreement.







Level 4-9

1 Bedroom

1 Bathroom

Interior 789 SF / 73 SM

Exterior 329-475 SF / 31-44 SM

Total 1,118-1,264 SF / 104-117 SM

Dimensions 25'-5" x 28'-10"







····· Extended balcony on select floors

Stated dimensions are measured to the exterior boundaries of the exterior walls and the centerline of interior demising walls and in fact vary from the dimensions that would be determined by using the description and definition of the "Unit" set forth in the Declaration (which generally only includes the interior airspace between the perimeter walls and excludes interior structural components). For the precise Unit boundaries, see Section 3.2 of the Declaration. The area of the Unit, determined in accordance with these defined Unit boundaries, is set forth in the Declaration. Note that measurements of rooms set forth on this floor plan are generally taken at the greatest points of each given room (as if the room were a perfect rectangle), with