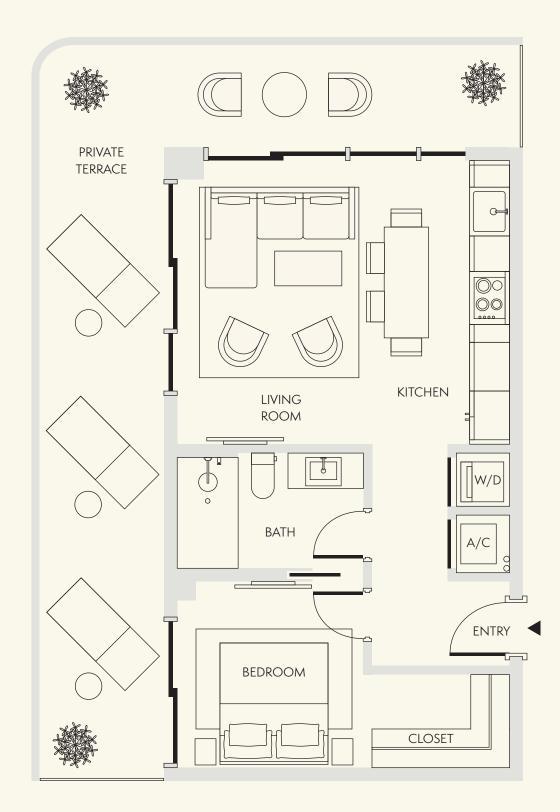

ELLA

Level 4-8

2 Bedroom

2 Bathroom

Interior 1,019 SF / 95 SM

Exterior 443-701 SF / 41-65 SM

Total 1,462-1,720 SF / 136-160 SM

Dimensions 45'-4" x 22'-4"

Level 4-8

..... Extended balcony on select floors