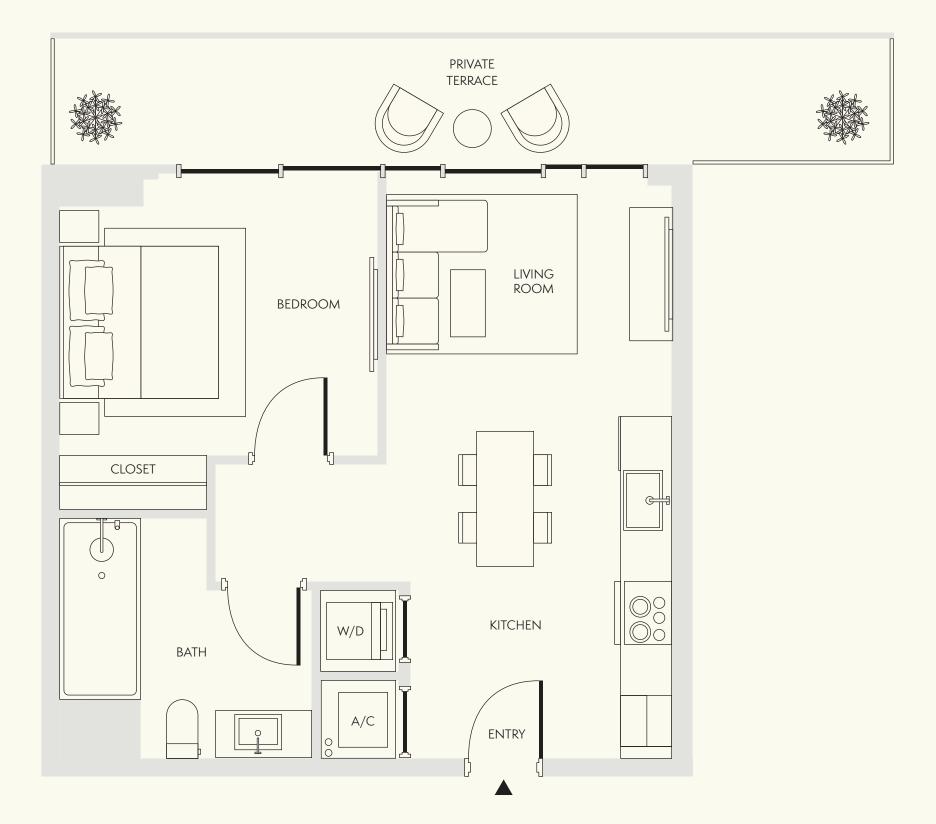

Level 4-9

1 Bedroom

1 Bathroom

Interior 789 SF / 73 SM

Exterior 329-475 SF / 31-44 SM

Total 1,118-1,264 SF / 104-117 SM

Dimensions 25'-5" x 28'-10"

····· Extended balcony on select floors

Stated dimensions are measured to the exterior boundaries of the exterior walls and the centerline of interior demising walls and in fact vary from the dimensions that would be determined by using the description and definition of the "Unit" set forth in the Declaration (which generally only includes the interior airspace between the perimeter walls and excludes interior structural components). For the precise Unit boundaries, see Section 3.2 of the Declaration. The area of the Unit, determined in accordance with these defined Unit boundaries, is set forth in the Declaration. Note that measurements of rooms set forth on this floor plan are generally taken at the greatest points of each given room (as if the room were a perfect rectangle), without regard for any cutouts. Accordingly, the area of the actual room will typically be smaller than the product obtained by multiplying the stated length times width. All dimensions are approximate and may vary with actual construction, and all floor plans and development plans are subject to change. All depictions of furniture, appliances, counters and other matters of detail, including, without limitation, items of finish and decoration, are conceptual only and are not necessarily included in each Unit. Said items are only included if and to the extent provided in your purchase agreement.