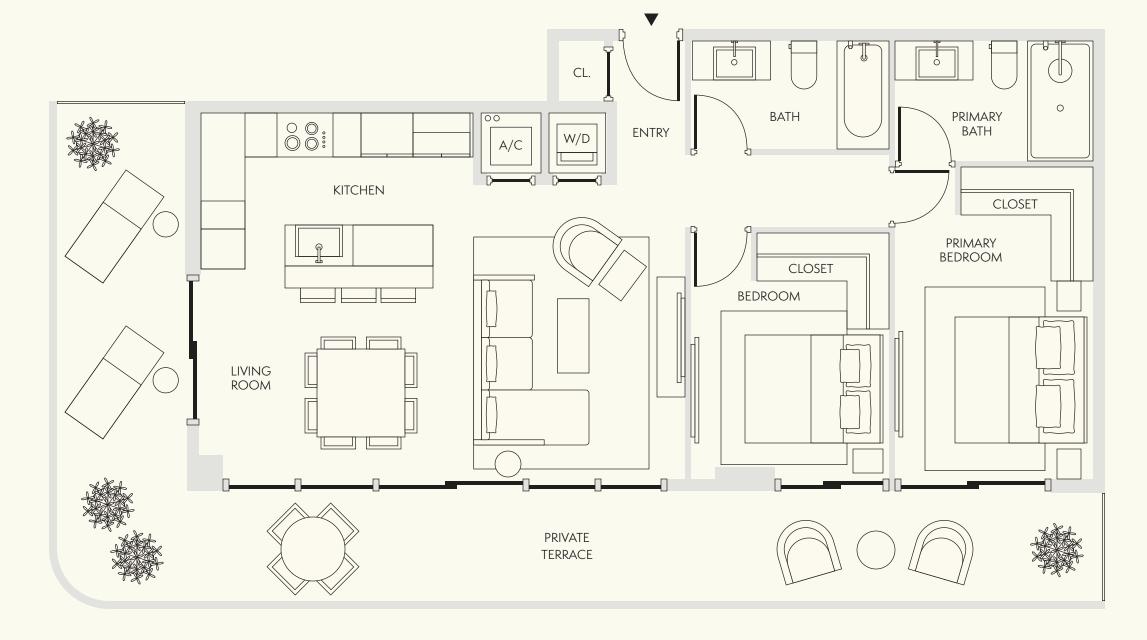

ELLA

Level 4-8

2 Bedroom

2 Bathroom

Interior 1,019 SF / 95 SM

Exterior 443-701 SF / 41-65 SM

Total 1,462-1,720 SF / 136-160 SM

Dimensions 45'-4" x 22'-4"

### EllaMiamiBeach.com 786-919-6940 6940 Abbott Ave, Miami Beach FL, 33141

Stated dimensions are measured to the exterior boundaries of the exterior walls and the centerline of interior demising walls and in fact vary from the dimensions that would be determined by using the description and definition of the "Unit" set forth in the Declaration (which generally only includes the interior airspace between the perimeter walls and excludes interior structural components). For the precise Unit boundaries, see Section 3.2 of the Declaration. The area of the Unit, determined in accordance with these defined Unit boundaries, is set forth in the Declaration. Note that measurements of rooms set forth on this floor plan are generally taken at the greatest points of each given room (as if the room were a perfect rectangle), without regard for any cutouts. Accordingly, the area of the actual room will typically be smaller than the product obtained by multiplying the stated length times width. All dimensions are approximate and may vary with actual construction, and all floor plans and development plans are subject to change. All depictions of furniture, appliances, counters and other matters of detail, including, without limitation, items of finish and decoration, are conceptual only and are not necessarily included in each Unit. Said items are only included if and to the extent provided in your purchase agreement.