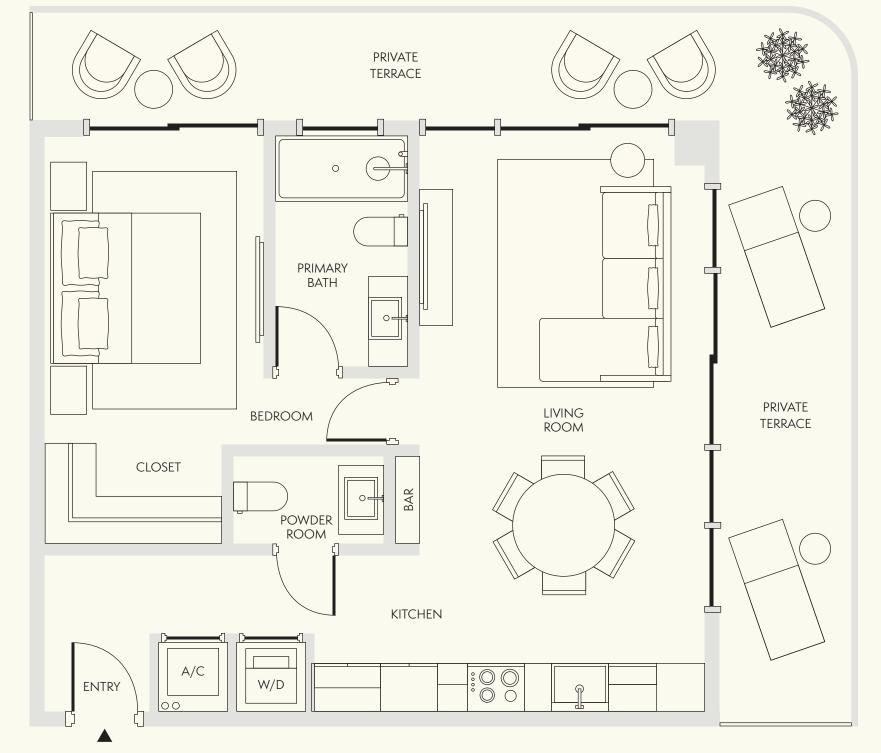

ELLA

Level 4-8

2 Bedroom

2 Bathroom

Interior 1,019 SF / 95 SM

Exterior 443-701 SF / 41-65 SM

Total 1,462-1,720 SF / 136-160 SM

Dimensions 45'-4" x 22'-4"

### EllaMiamiBeach.com 786-919-6940 6940 Abbott Ave, Miami Beach FL, 33141

Stated dimensions are measured to the exterior boundaries of the exterior walls and the centerline of interior demising walls and in fact vary from the dimensions that would be determined by using the description and definition of the "Unit" set forth in the Declaration (which generally only includes the interior airspace between the perimeter walls and excludes interior structural components). For the precise Unit boundaries, see Section 3.2 of the Declaration. The area of the Unit, determined in accordance with these defined Unit boundaries, is set forth in the Declaration. Note that measurements of rooms set forth on this floor plan are generally taken at the greatest points of each given room (as if the room were a perfect rectangle), without regard for any cutouts. Accordingly, the area of the actual room will typically be smaller than the product obtained by multiplying the stated length times width. All dimensions are approximate and may vary with actual construction, and all floor plans and development plans are subject to change. All depictions of furniture, appliances, counters and other matters of detail, including, without limitation, items of finish and decoration, are conceptual only and are not necessarily included in each Unit. Said items are only included if and to the extent provided in your purchase agreement.