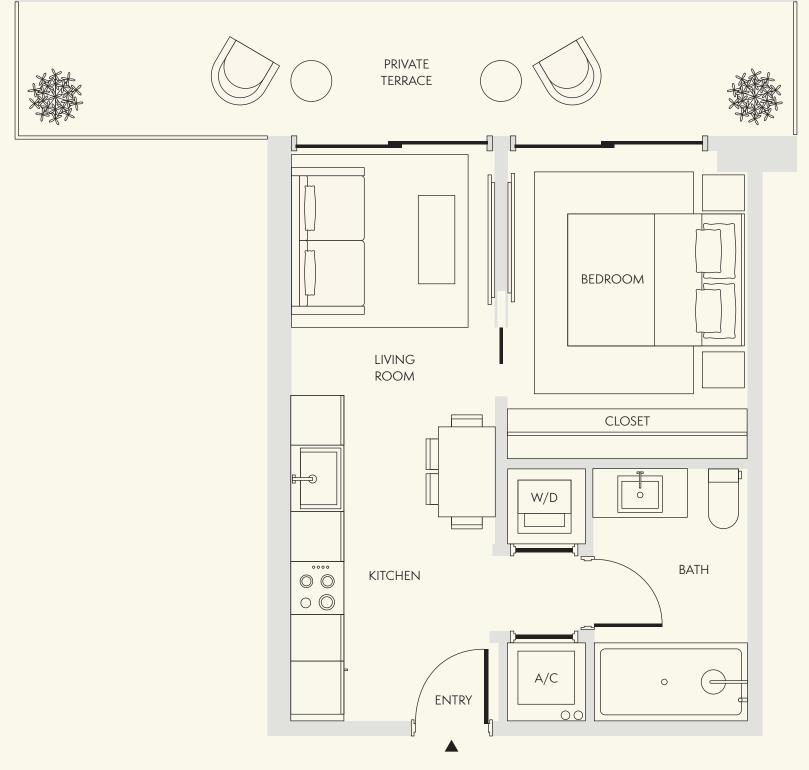

ELLA

Level 4-8

2 Bedroom

2 Bathroom

Interior 1,019 SF / 95 SM

Exterior 443-701 SF / 41-65 SM

Total 1,462-1,720 SF / 136-160 SM

Dimensions 45'-4" x 22'-4"

Level 4-8

..... Extended balcony on select floors

Level 4-8

EllaMiamiBeach.com 786-919-6940 6940 Abbott Ave, Miami Beach FL, 33141

····· Extended balcony on select floors

Stated dimensions are measured to the exterior boundaries of the exterior walls and the centerline of interior demising walls and in fact vary from the dimensions that would be determined by using the description and definition of the "Unit" set forth in the Declaration (which generally only includes the interior airspace between the perimeter walls and excludes interior structural components). For the precise Unit boundaries, see Section 3.2 of the Declaration. The area of the Unit, determined in accordance with these defined Unit boundaries, is set forth in the Declaration. Note that measurements of rooms set forth on this floor plan are generally taken at the greatest points of each given room (as if the room were a perfect rectangle), without regard for any cutouts. Accordingly, the area of the actual room will typically be smaller than the product obtained by multiplying the stated length times width. All dimensions are approximate and may vary with actual construction, and all floor plans and development plans are subject to change. All depictions of furniture, appliances, counters and other matters of detail, including, without limitation, items of finish and decoration, are conceptual only and are not necessarily included in each Unit. Said items are only included if and to the extent provided in your purchase agreement.