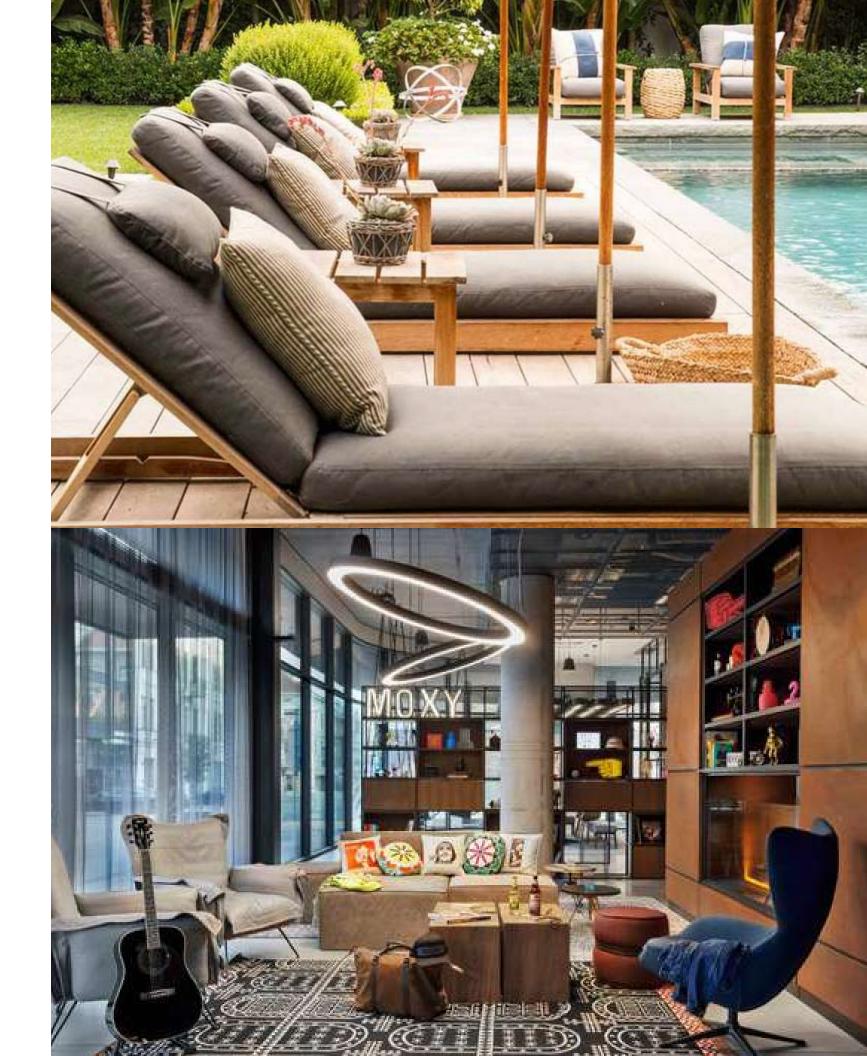

# NATIIVO SOCIAL/ OWN SMART, PLAY HARD

Natiivo Social is an exclusive club for Natiivo owners and guests with over 45,000 SF of unparalleled indoor and outdoor amenities. A highly curated mix of lifestyle features and spaces are detailed to provide moments of pure relaxation, community, co-wrking, creative ideation, endless nights, and inspired days. Discover the world of Natiivo Social.

### 01/THE SPLASH

A stunning pool deck with lush tropical foliage.