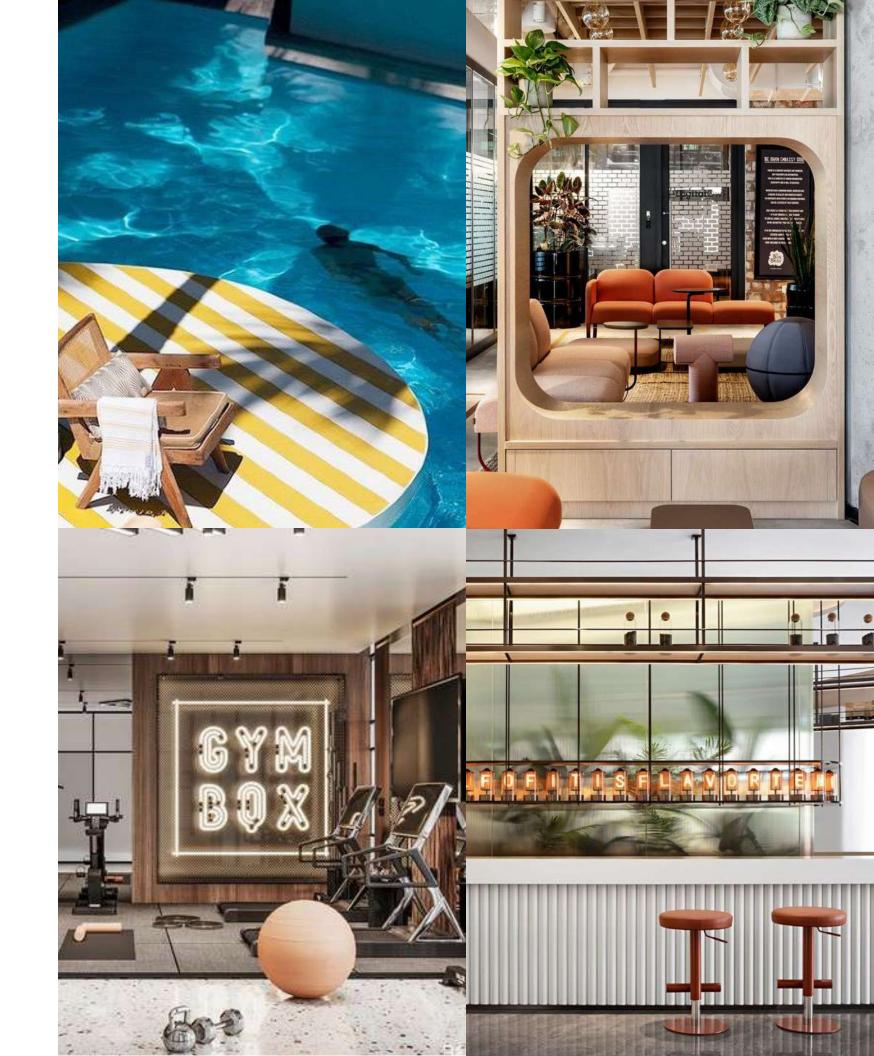

### 01/THE SPLASH

A stunning pool deck with lush tropical foliage.

### 04/THE FIT

Cutting-edge fitness center with state-of-the-art equipment, including private his and hers changing rooms and spa.

Images depicted on this inspiration "mood board" are for the sole purpose of communicating a visual reference of similar styling to the design intent. Reference is for a general look and feel only and shall not be taken in a literal manner.