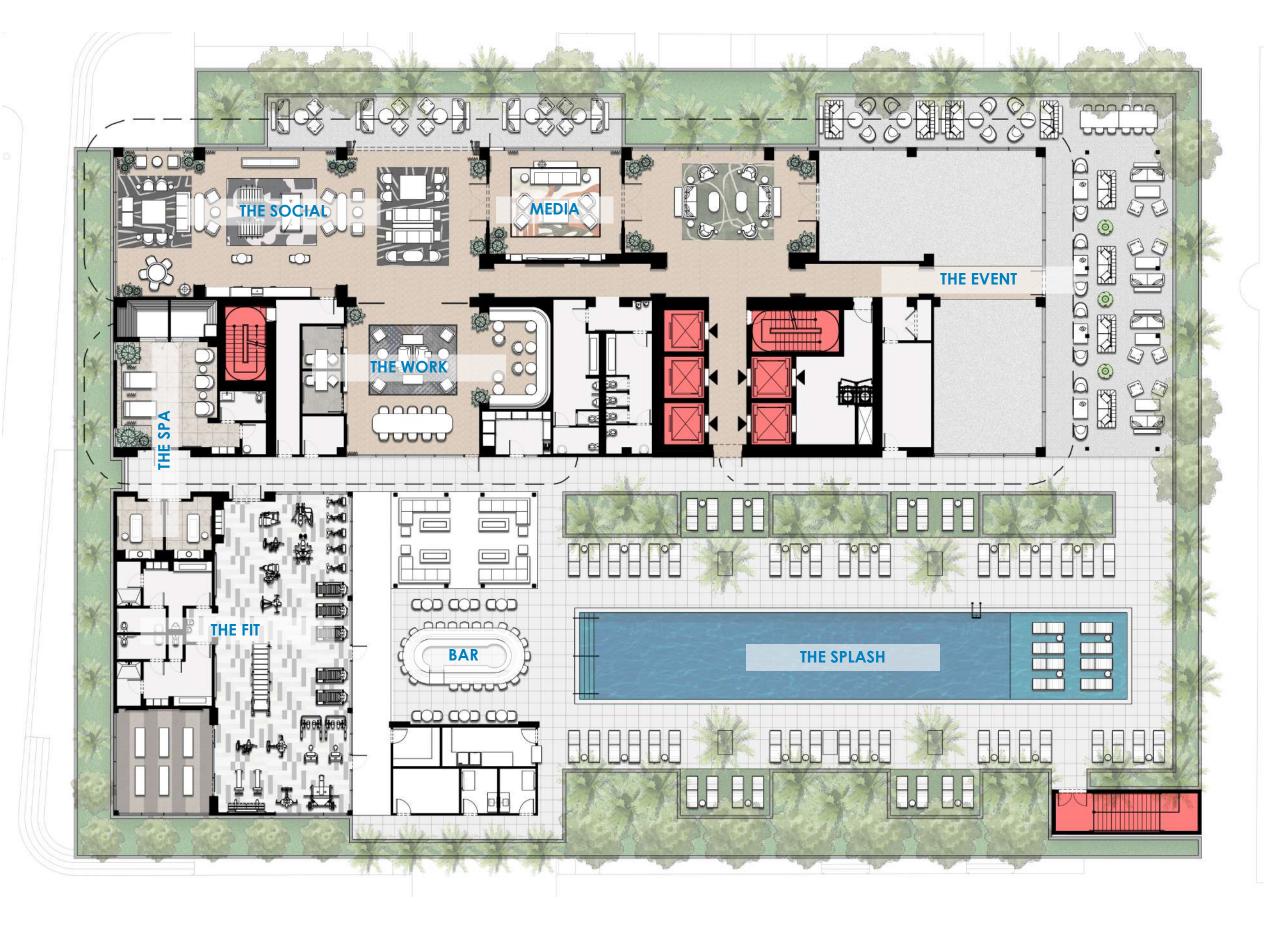

# NATIIVO SOCIAL/ OWN SMART, PLAY HARD

Natiivo Social is an exclusive club for Natiivo owners and guests with over 45,000 SF of unparalleled indoor and outdoor amenities. A highly curated mix of lifestyle features and spaces are detailed to provide moments of pure relaxation, community, co-wrking, creative ideation, endless nights, and inspired days. Discover the world of Natiivo Social.

### 01/THE SPLASH

A stunning pool deck with lush tropical foliage.

## 02/THE WORK

Co-working done different. A designer imagined, creative-driven space for co-ideation, co-creating, co-mingling.

### 03/THE SOCIAL

Culinary and Cocktail offerings focused on a range of seasonal, local fare and delicacies as well as frequent entertainment.

### 04/THE FIT

Cutting-edge fitness center with state-of-the-art equipment, including private his and hers changing rooms and spa.

Images depicted on this inspiration "mood board" are for the sole purpose of communicating a visual reference of similar styling to the design intent. Reference is for a general look and feel only and shall not be taken in a literal manner.