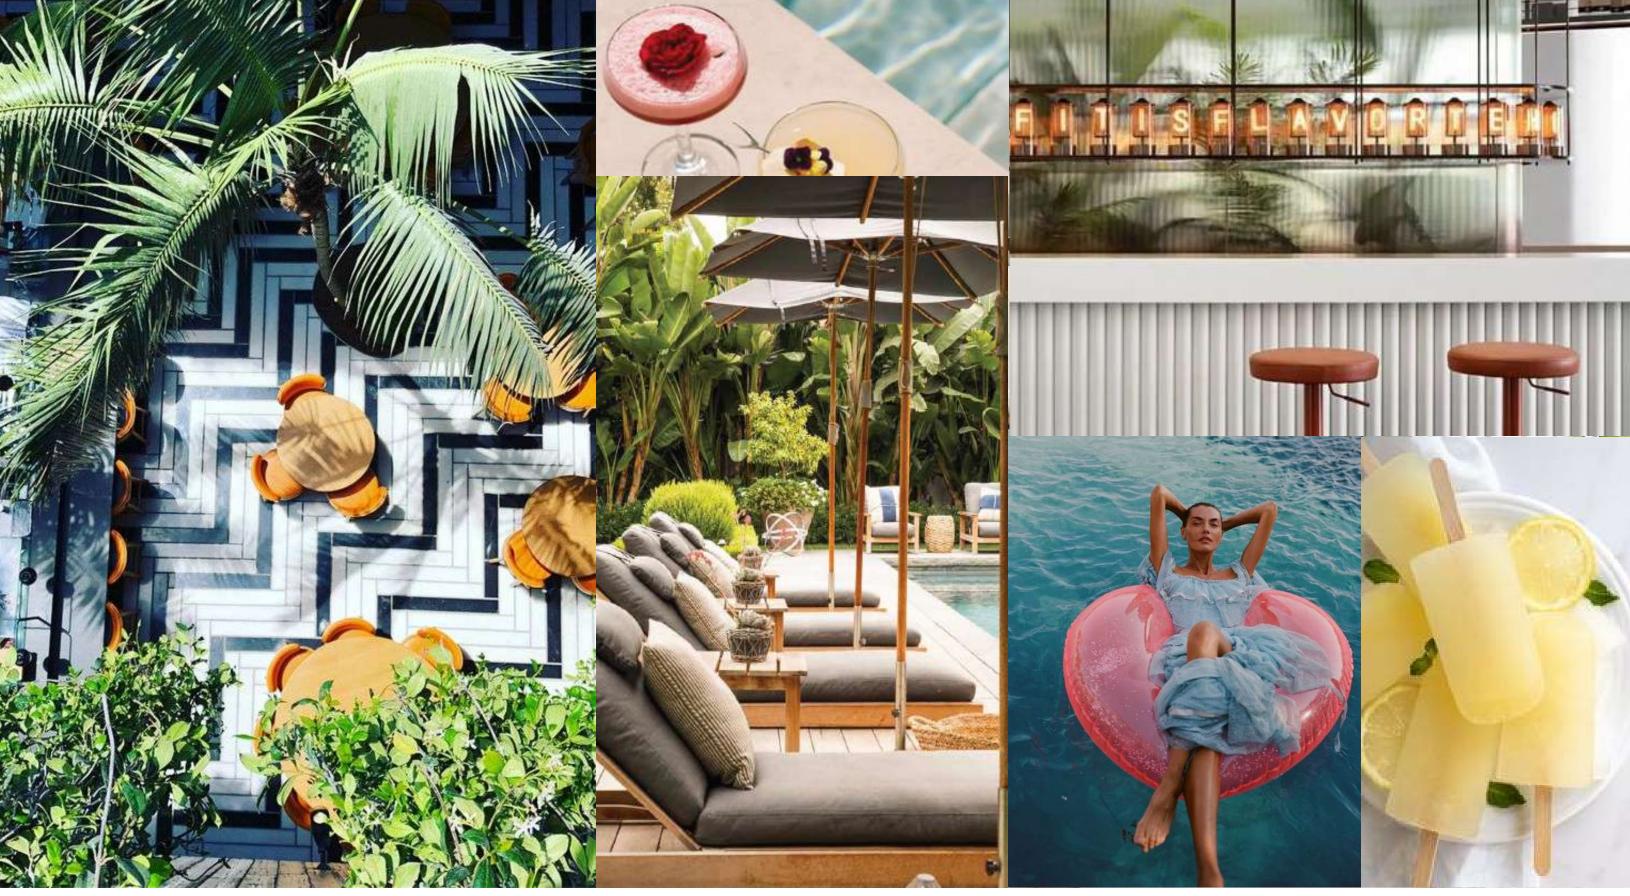

# NATIIVO SOCIAL/ OWN SMART, PLAY HARD

Natiivo Social is an exclusive club for Natiivo owners and guests with over 45,000 SF of unparalleled indoor and outdoor amenities. A highly curated mix of lifestyle features and spaces are detailed to provide moments of pure relaxation, community, co-wrking, creative ideation, endless nights, and inspired days. Discover the world of Natiivo Social.

# NATIIVO SOCIAL/

### 01/THE SPLASH

A stunning pool deck with lush tropical foliage.

## 02/THE WORK

Co-working done different. A designer imagined, creative-driven space for co-ideation, co-creating, co-mingling.

### 03/THE SOCIAL

Culinary and Cocktail offerings focused on a range of seasonal, local fare and delicacies as well as frequent entertainment.

### 04/THE FIT

Cutting-edge fitness center with state-of-the-art equipment, including private his and hers changing rooms and spa.

Images depicted on this inspiration "mood board" are for the sole purpose of communicating a visual reference of similar styling to the design intent. Reference is for a general look and feel only and shall not be taken in a literal manner.

Images depicted on this inspiration "mood board" are for the sole purpose of communicating a visual reference of similar styling to the design intent. Reference is for a general look and feel only and shall not be taken in a literal manner.