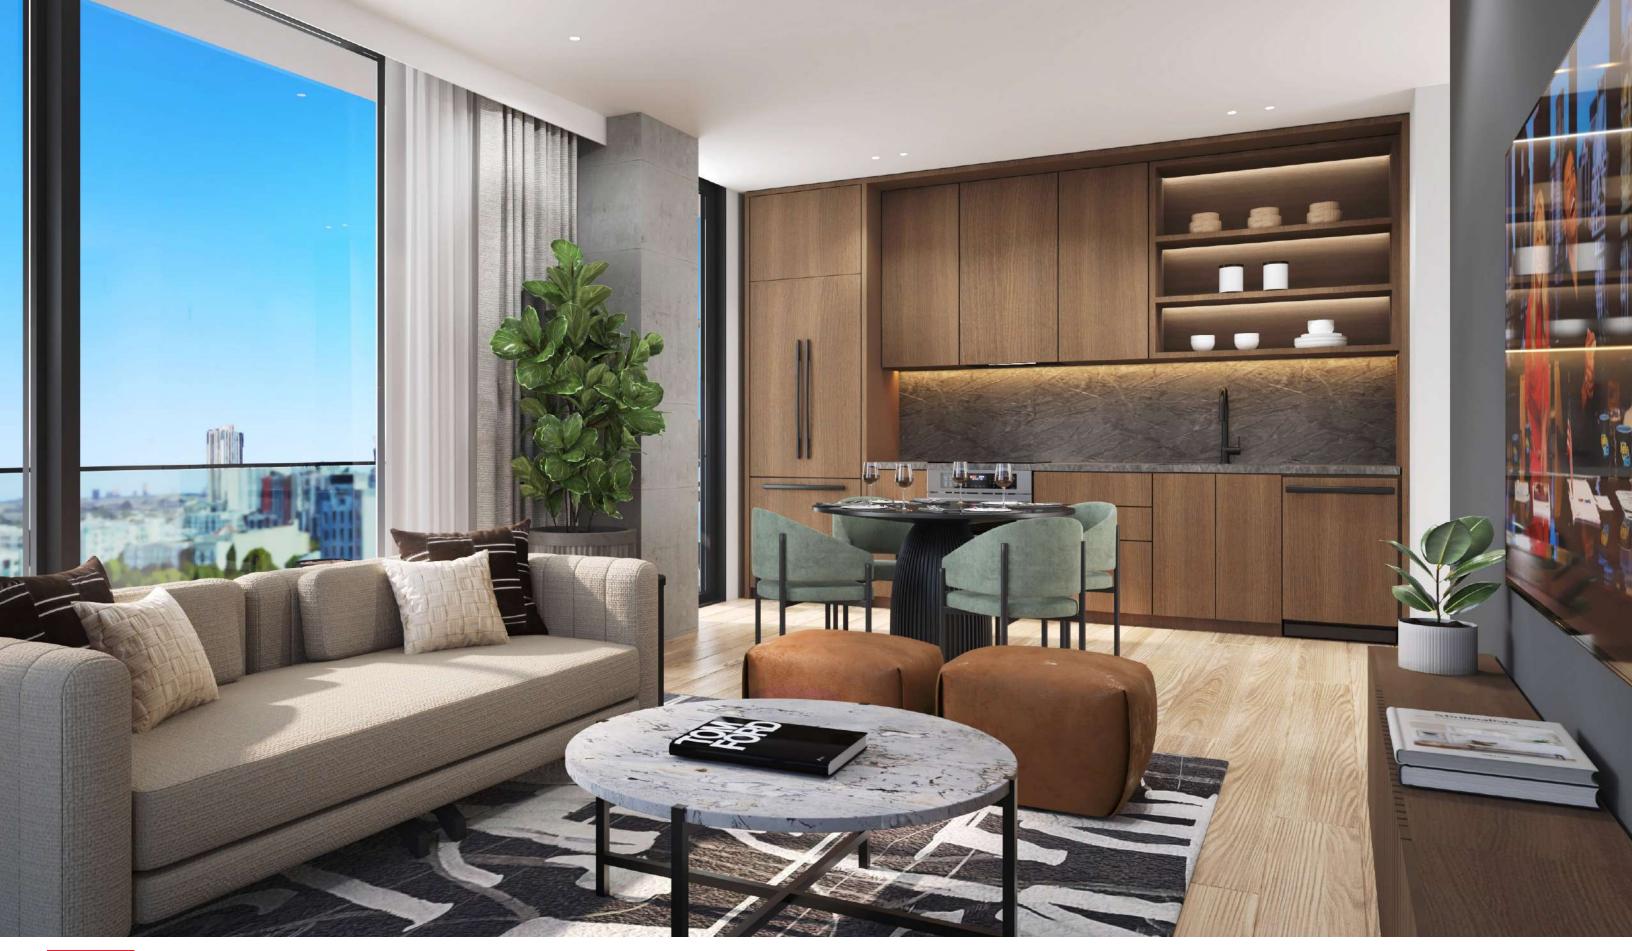

#### SEMINOLE HARD ROCK LIVE AND CASINO

The 7,000-seat indoor arena at Seminole Hard Rock Hotel & Casino Hollywood regularly hosts top musical guests and major sporting events

Images depicted on this inspiration "mood board" are for the sole purpose of communicating a visual reference of similar styling to the design intent. Reference is for a general look and feel only and shall not be taken in a literal manner.