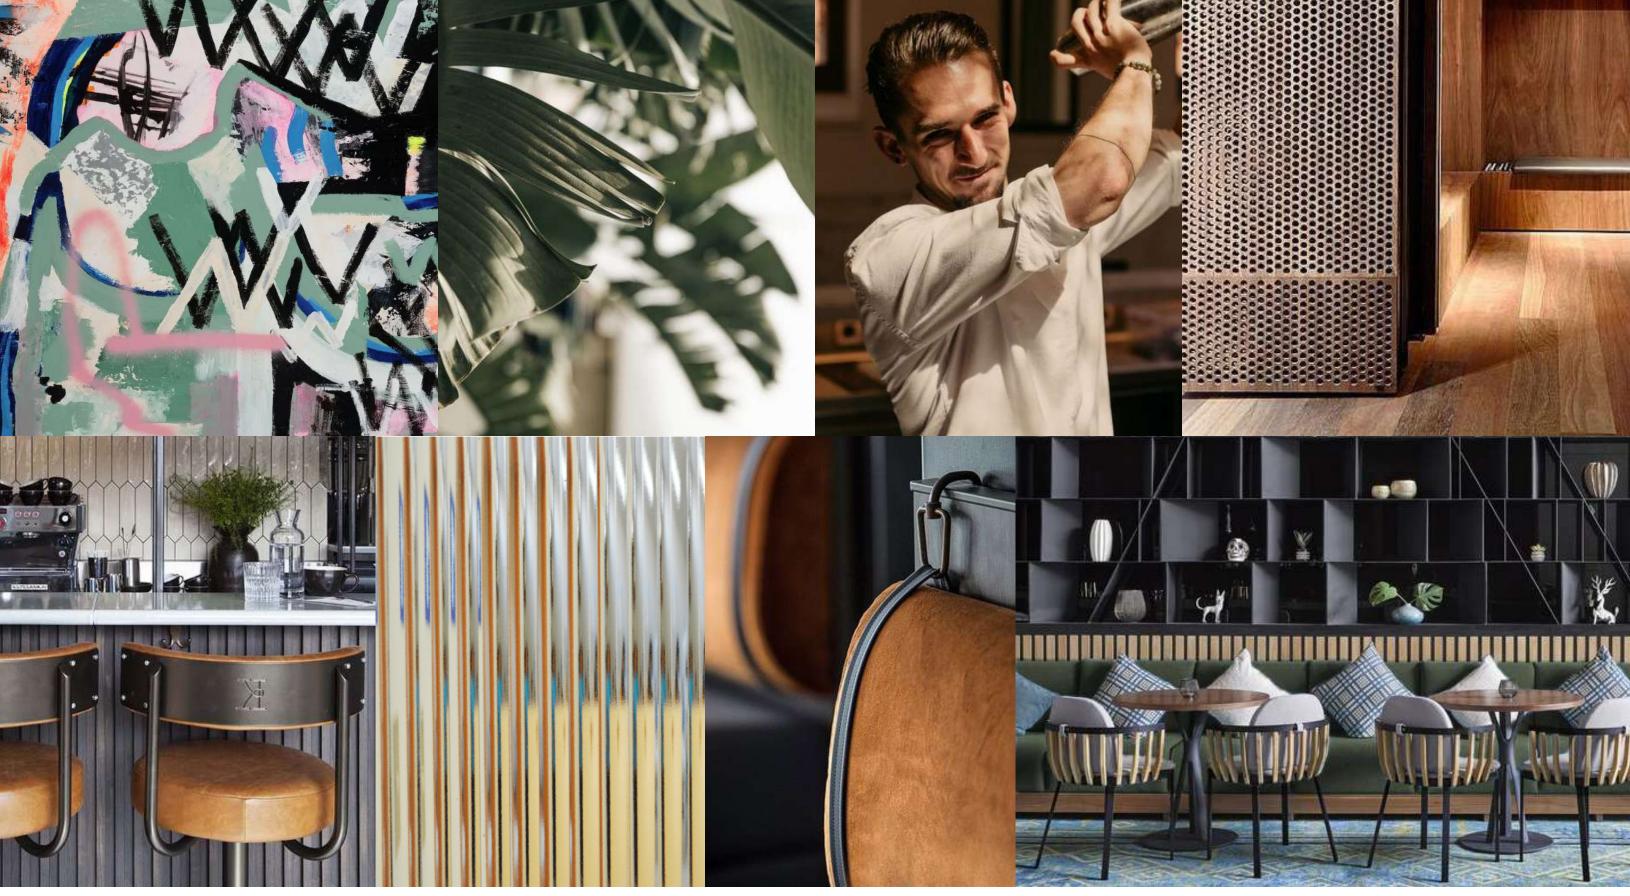

# NATIIVO SOCIAL/ OWN SMART, PLAY HARD

Natiivo Social is an exclusive club for Natiivo owners and guests with over 45,000 SF of unparalleled indoor and outdoor amenities. A highly curated mix of lifestyle features and spaces are detailed to provide moments of pure relaxation, community, co-wrking, creative ideation, endless nights, and inspired days. Discover the world of Natiivo Social.

# NATIIVO SOCIAL/

### 01/THE SPLASH

A stunning pool deck with lush tropical foliage.

## 02/THE WORK

Co-working done different. A designer imagined, creative-driven space for co-ideation, co-creating, co-mingling.

### 03/THE SOCIAL

Culinary and Cocktail offerings focused on a range of seasonal, local fare and delicacies as well as frequent entertainment.

### 04/THE FIT

Cutting-edge fitness center with state-of-the-art equipment, including private his and hers changing rooms and spa.

Images depicted on this inspiration "mood board" are for the sole purpose of communicating a visual reference of similar styling to the design intent. Reference is for a general look and feel only and shall not be taken in a literal manner.

Images depicted on this inspiration "mood board" are for the sole purpose of communicating a visual reference of similar styling to the design intent. Reference is for a general look and feel only and shall not be taken in a literal manner.