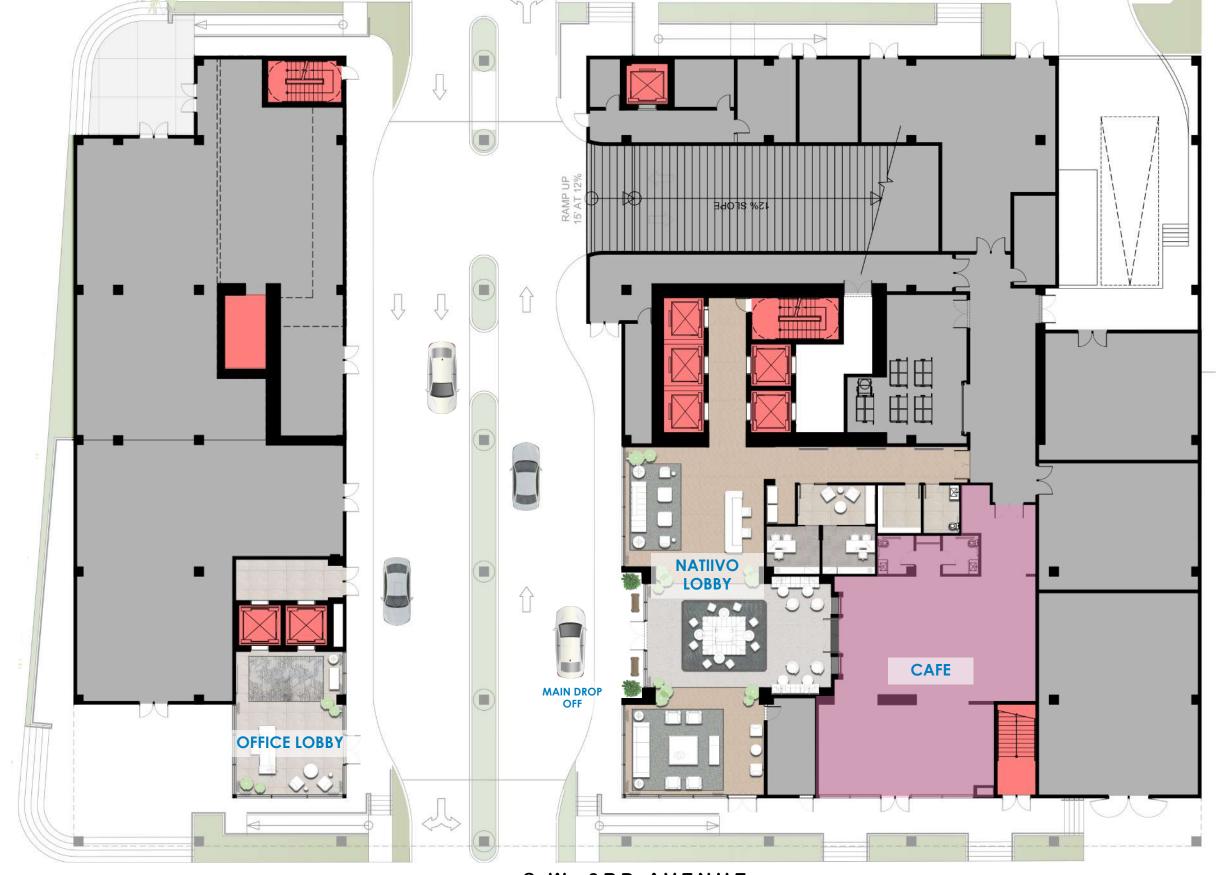

# NATIIVO® / FORT LAUDERDALE

# FORT LAUDERDALE'S FIRST RESIDENCE PURPOSEFULLY DESIGNED, BUILT, AND LICENSED FOR SHORT TERM RENTAL

Natiivo has revolutionized resort condominium ownership, with the ease of hotel management. A blend of flexible use in condo residences, the ease of hotel management, and advantages of short-term rental, has made it an ideal purchase for the modern real estate buyer. The brand now has its sights set on Dallas, Denver, and Nashville next.

## OWN LIKE A NATIVE

A brand that embodies its location, encouraging owners and guests to own and stay like a native, to fully inhabit the culture, environment, and re-imagined idea of home away from home, with the flexibility to live life on their terms using innovative services, world-class design, expansive amenities, and the ability to rent their property with the ultimate flexibility permitting short or long-term stays.