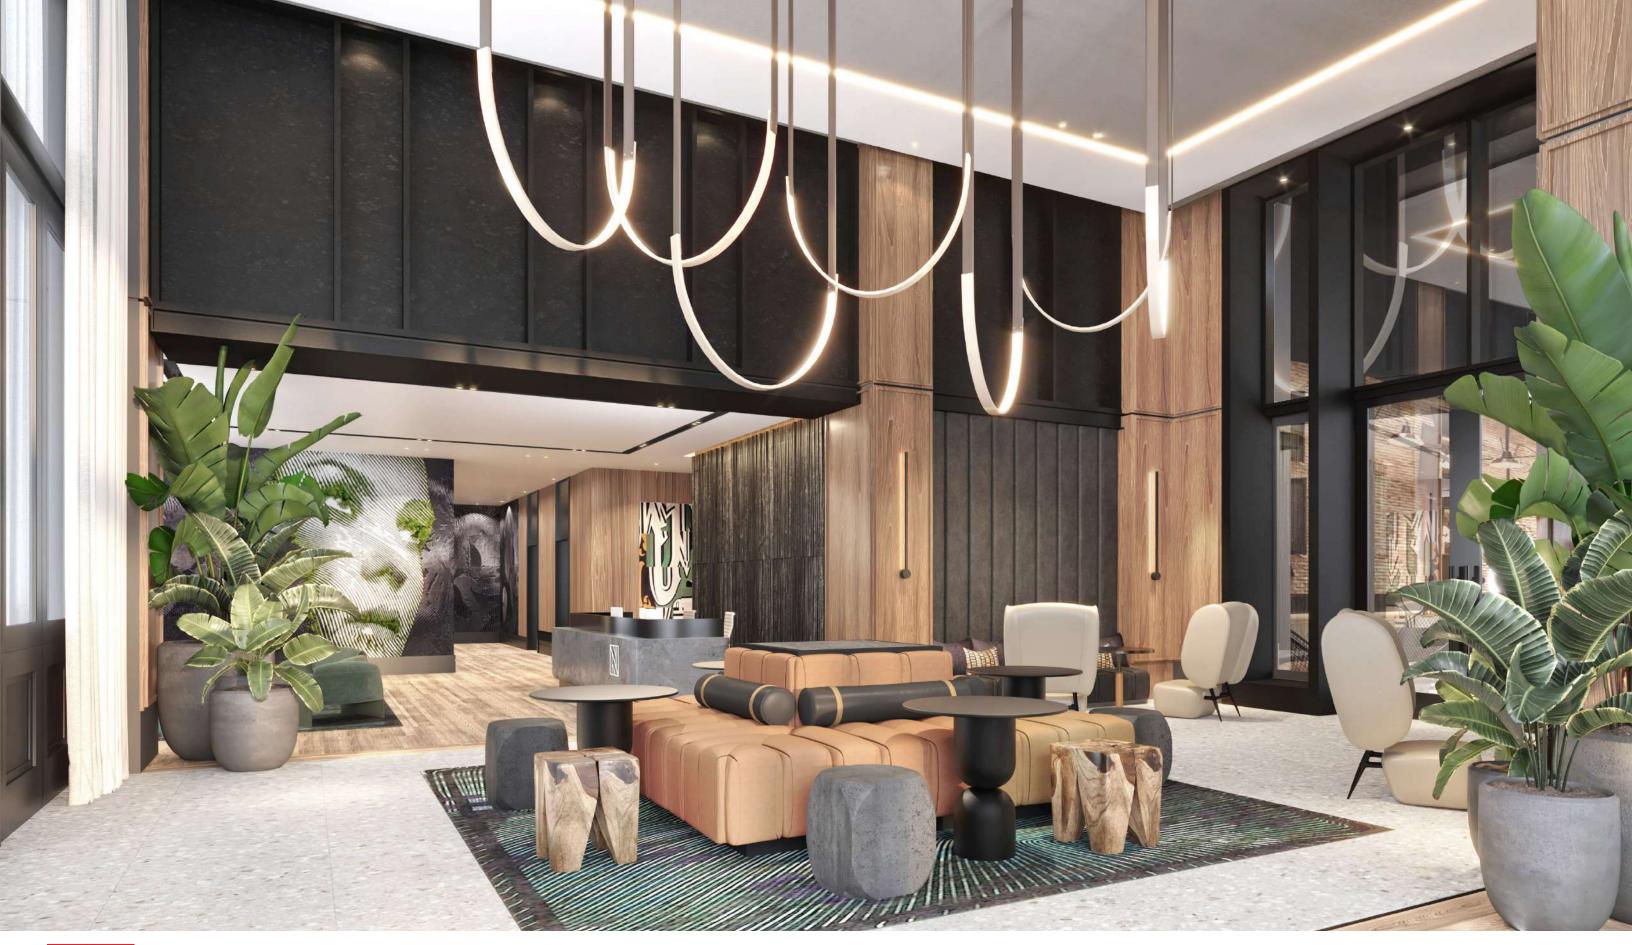

# NATIIVO SOCIAL/ OWN SMART, PLAY HARD

Natiivo Social is an exclusive club for Natiivo owners and guests with over 45,000 SF of unparalleled indoor and outdoor amenities. A highly curated mix of lifestyle features and spaces are detailed to provide moments of pure relaxation, community, co-wrking, creative ideation, endless nights, and inspired days. Discover the world of Natiivo Social.

### 03/THE SOCIAL

Culinary and Cocktail offerings focused on a range of seasonal, local fare and delicacies as well as frequent entertainment.