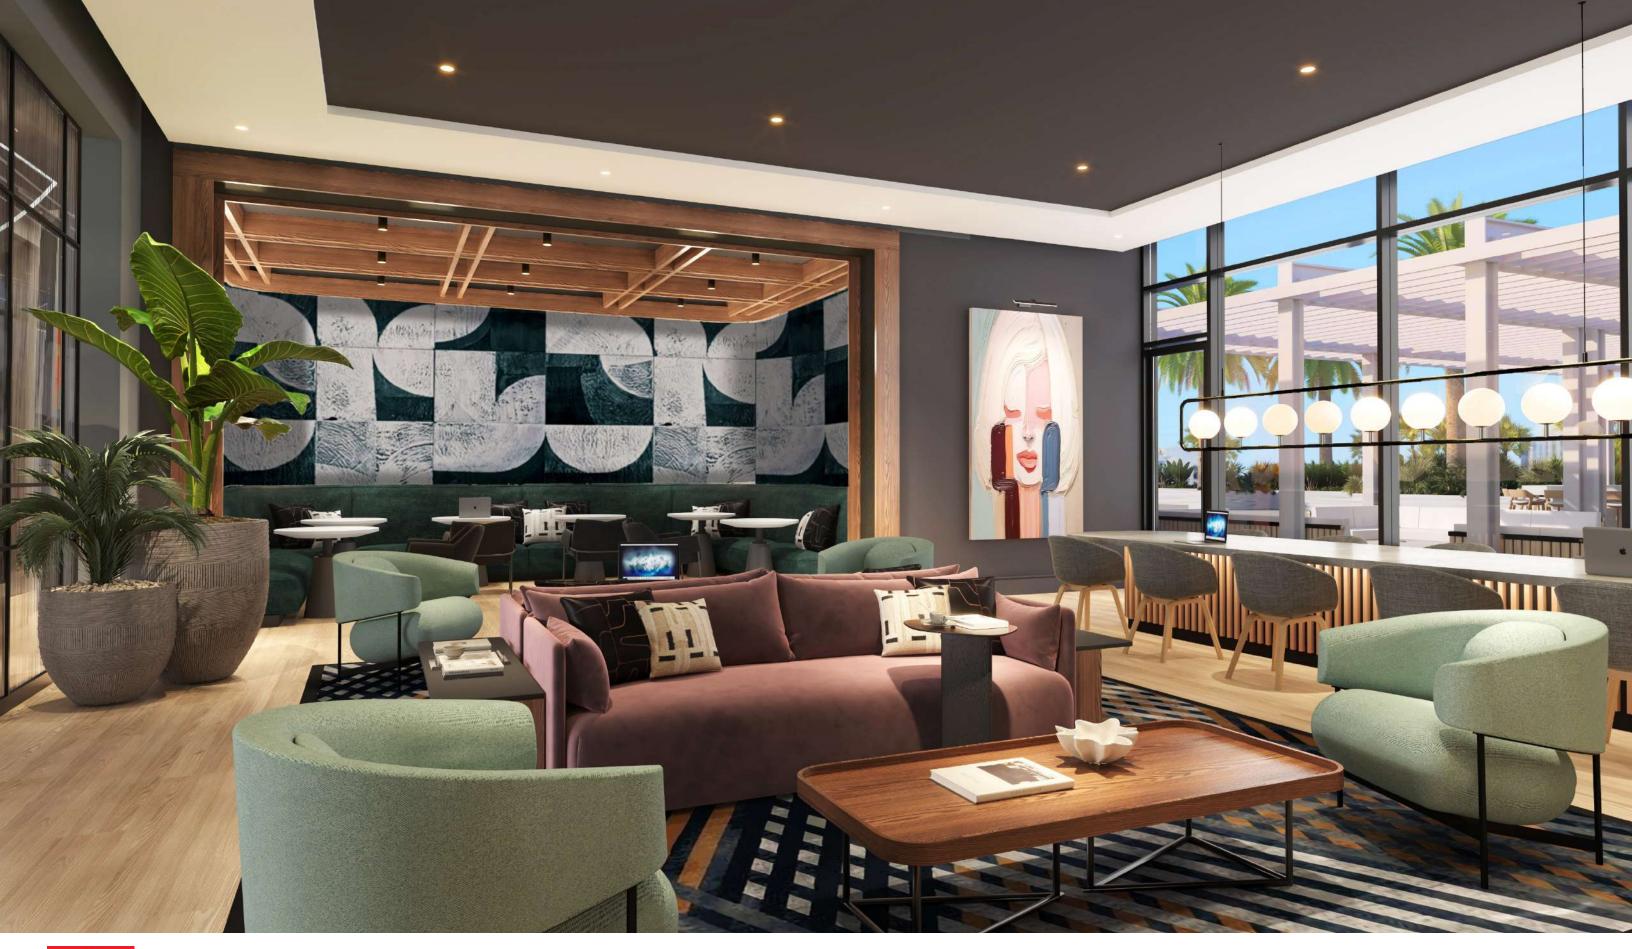

# NATIIVO SOCIAL/ OWN SMART, PLAY HARD

Natiivo Social is an exclusive club for Natiivo owners and guests with over 45,000 SF of unparalleled indoor and outdoor amenities. A highly curated mix of lifestyle features and spaces are detailed to provide moments of pure relaxation, community, co-wrking, creative ideation, endless nights, and inspired days. Discover the world of Natiivo Social.

### 03/THE SOCIAL

Culinary and Cocktail offerings focused on a range of seasonal, local fare and delicacies as well as frequent entertainment.