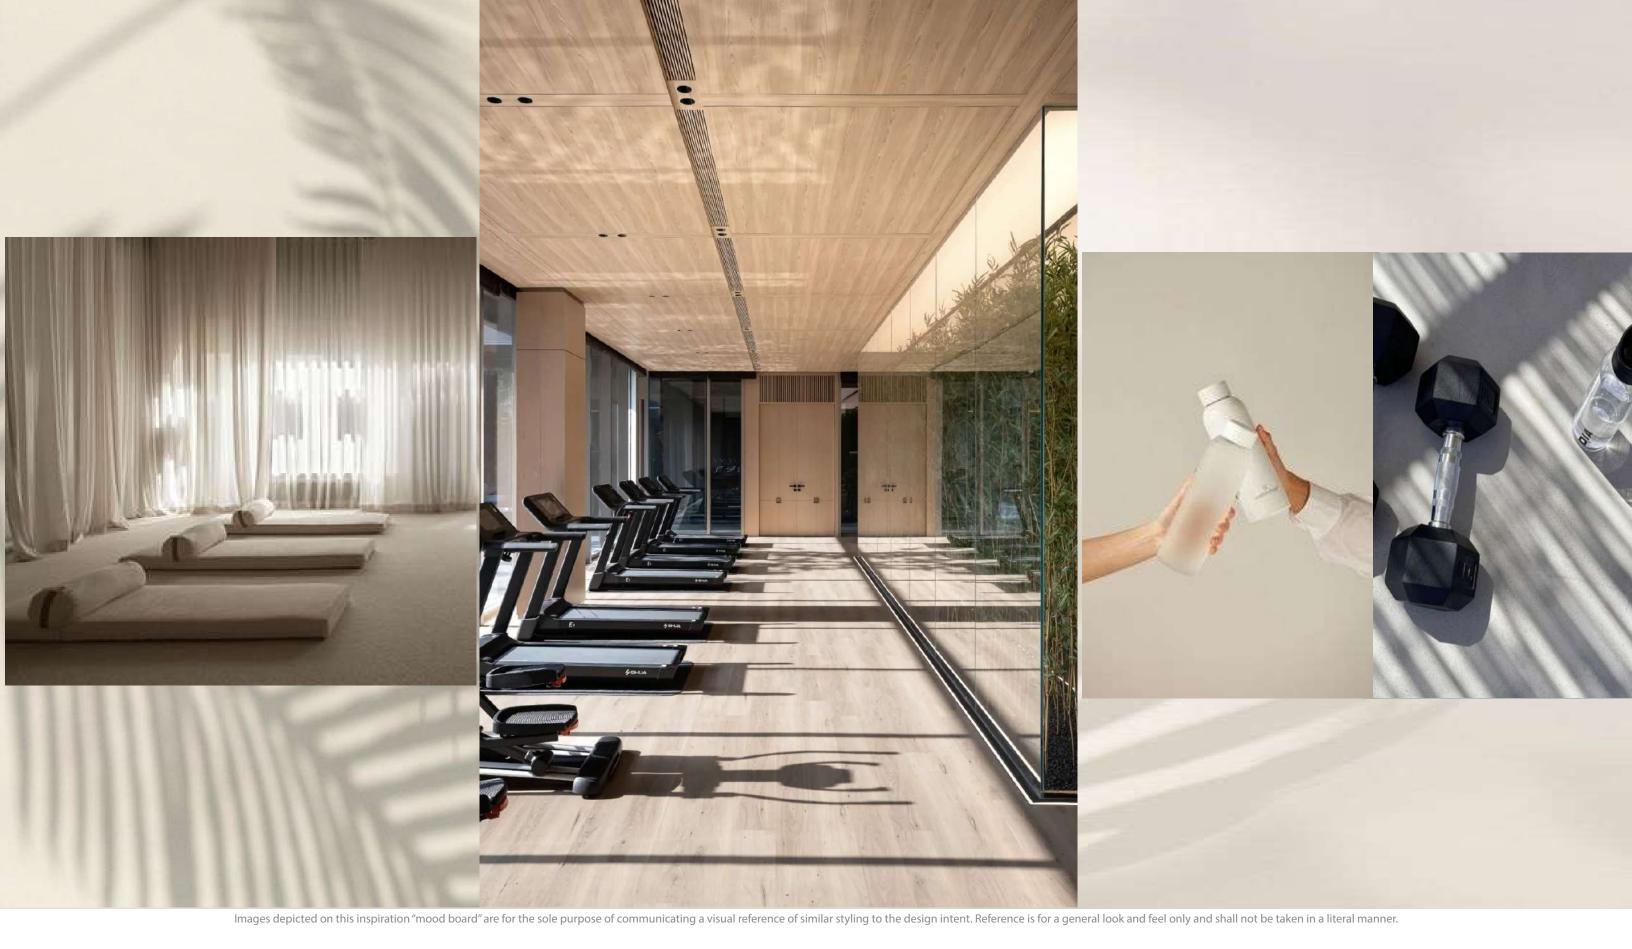

# NATIIVO SOCIAL/ OWN SMART, PLAY HARD

Natiivo Social is an exclusive club for Natiivo owners and guests with over 45,000 SF of unparalleled indoor and outdoor amenities. A highly curated mix of lifestyle features and spaces are detailed to provide moments of pure relaxation, community, co-wrking, creative ideation, endless nights, and inspired days. Discover the world of Natiivo Social.

### 04/THE FIT

Cutting-edge fitness center with state-of-the-art equipment, including private his and hers changing rooms and spa.

Images depicted on this inspiration "mood board" are for the sole purpose of communicating a visual reference of similar styling to the design intent. Reference is for a general look and feel only and shall not be taken in a literal manner.