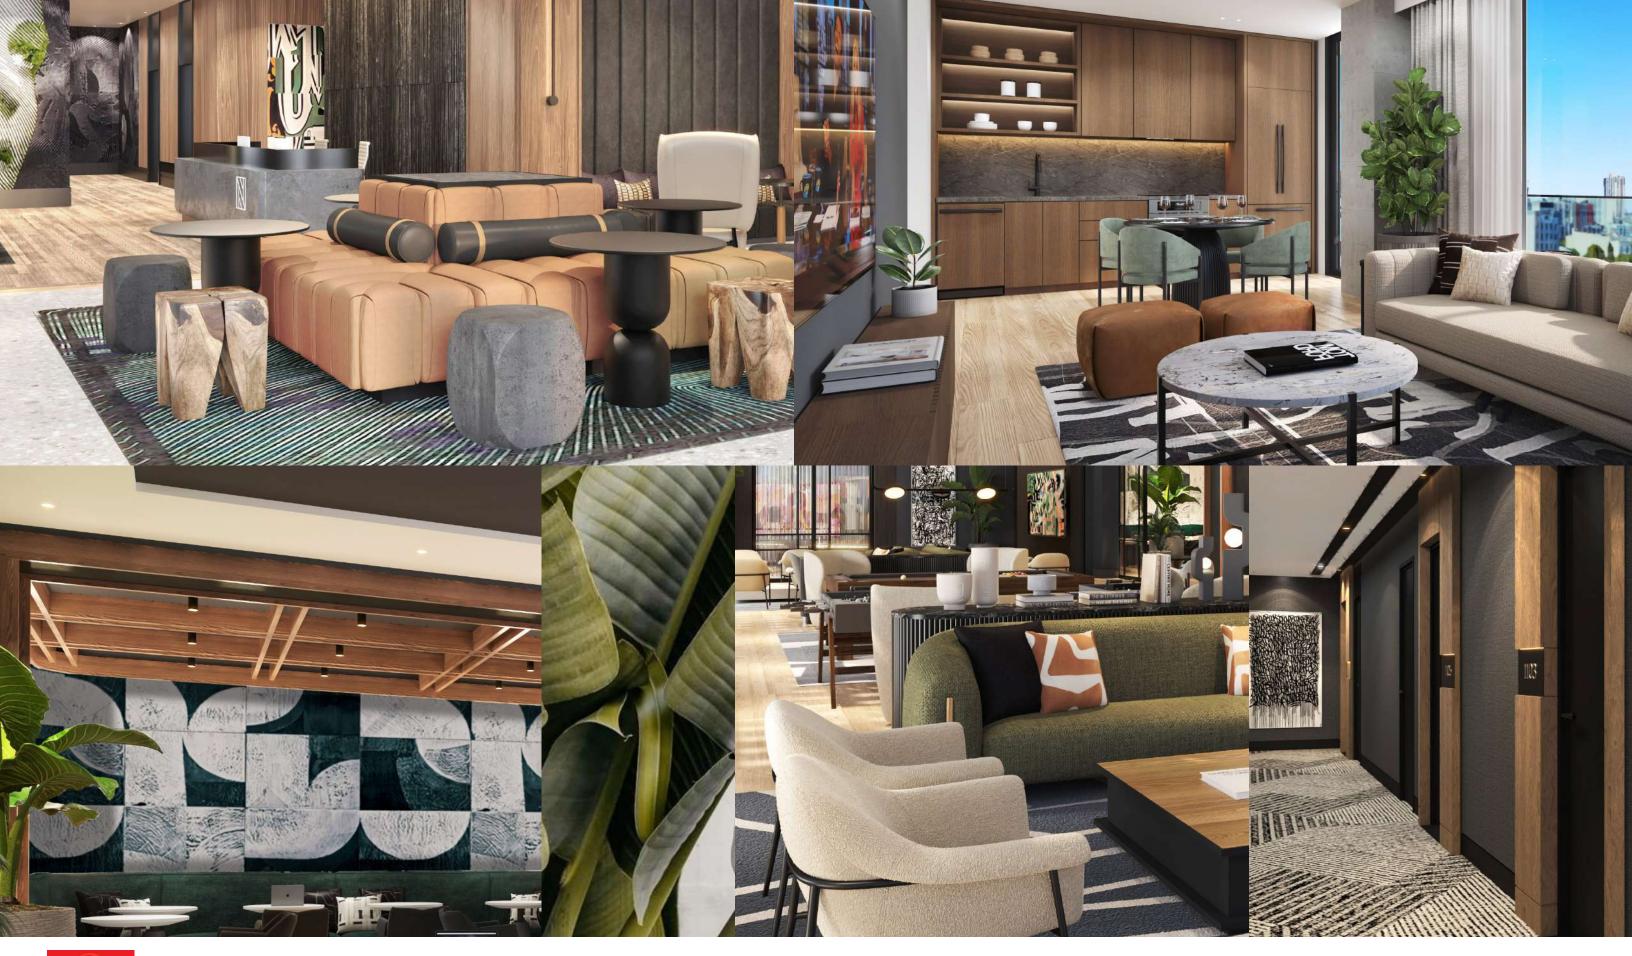

# NATIIVO SOCIAL/ OWN SMART, PLAY HARD

Natiivo Social is an exclusive club for Natiivo owners and guests with over 45,000 SF of unparalleled indoor and outdoor amenities. A highly curated mix of lifestyle features and spaces are detailed to provide moments of pure relaxation, community, co-wrking, creative ideation, endless nights, and inspired days. Discover the world of Natiivo Social.

Images depicted on this inspiration "mood board" are for the sole purpose of communicating a visual reference of similar styling to the design intent. Reference is for a general look and feel only and shall not be taken in a literal manner.