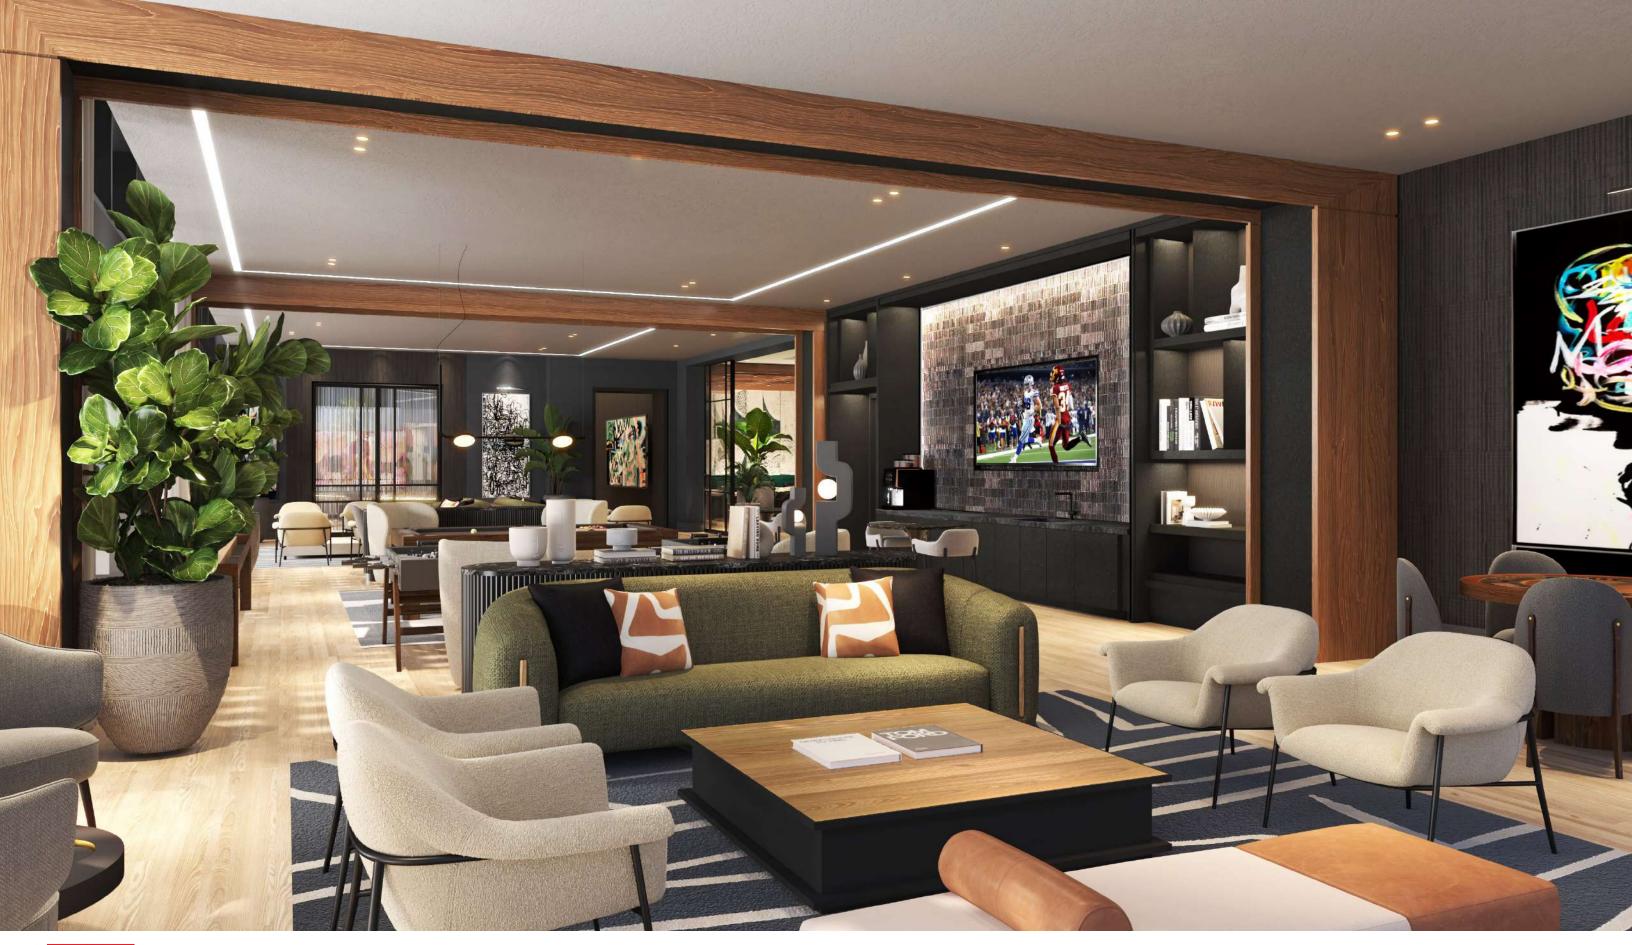

# NATIIVO SOCIAL/ OWN SMART, PLAY HARD

Natiivo Social is an exclusive club for Natiivo owners and guests with over 45,000 SF of unparalleled indoor and outdoor amenities. A highly curated mix of lifestyle features and spaces are detailed to provide moments of pure relaxation, community, co-wrking, creative ideation, endless nights, and inspired days. Discover the world of Natiivo Social.

# NATIIVO SOCIAL/

### 01/THE SPLASH

A stunning pool deck with lush tropical foliage.

## 02/THE WORK

Co-working done different. A designer imagined, creative-driven space for co-ideation, co-creating, co-mingling.

### 03/THE SOCIAL

Culinary and Cocktail offerings focused on a range of seasonal, local fare and delicacies as well as frequent entertainment.

### 04/THE FIT

Cutting-edge fitness center with state-of-the-art equipment, including private his and hers changing rooms and spa.

Images depicted on this inspiration "mood board" are for the sole purpose of communicating a visual reference of similar styling to the design intent. Reference is for a general look and feel only and shall not be taken in a literal manner.