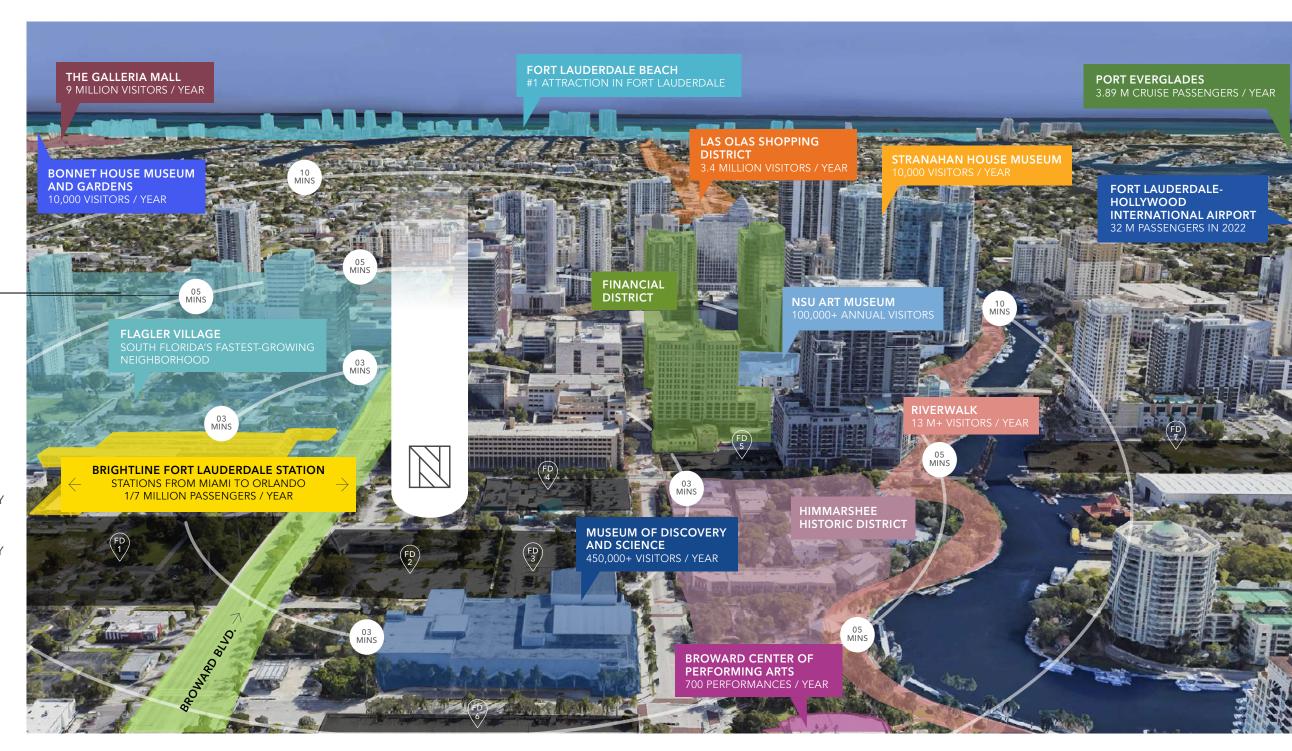

# THE CENTER OF EVERYTHING

7 MINS TO FT LAUDERDALE BEACH 10 MINS TO FLL AIRPORT 3 MIN WALK TO BRIGHTLINE WITH ACCESS TO OTHER STATIONS:

- Miami - Aventura

- Boca Raton - West Palm Beach

- Orlando - Others

#### WALK SCORE 86 / VERY WALKABLE

Most errands can be accomplished on foot (Walkscore.com)

#### WALKABILITY MAP

Follow points to see walk time

#### FD

Future Development Locations

- 1 Residential Rental Development / UNILAND DEVELOPMENT COMPANY
- 2 Residential Rental Development / KUSHNER / AIMCO
- 3 Hotel / HALE HEIGHTS ADVISORS / LEGACY EQUITY
- 4 Residential Rental Development /
  HALE HEIGHTS ADVISORS / LEGACY EQUITY
- 5 Residential Rental Development / SOCIETY LAS OLAS PHASE II PMG
- 6 Residential Rental Development / WOODFIELD DEVELOPMENT
- 7 Residential Rental / Condo/ Hotel Development / CYMBAL DEVELOPMENT

#### LAS OLAS BOULEVARD | 3.4M VISITORS / YEAR

Las Olas Boulevard has evolved into a vibrant destination for residents, downtown workers, and tourists and is home to chic boutiques, galleries and eateries.

#### THE BROWARD CENTER FOR THE PERFORMING ARTS | 700,000 VISITORS / YEAR

Ranking among the top ten most-visited theaters in the world, the Center presents more than 700 performances each year.

#### PORT EVERGLADES | +3.89M PASSENGERS / YEAR

Port Everglades is the fourth busiest cruise port in the world.

#### FORT LAUDERDALE BEACH #1 ATTRACTION IN FORT LAUDERDALE

Downtown Fort Lauderdale is a little more than one mile from world class beaches stretching seven miles along with Atlantic Ocean. The beach is an important amenity of Fort Lauderdale that not many other downtowns have to offer.