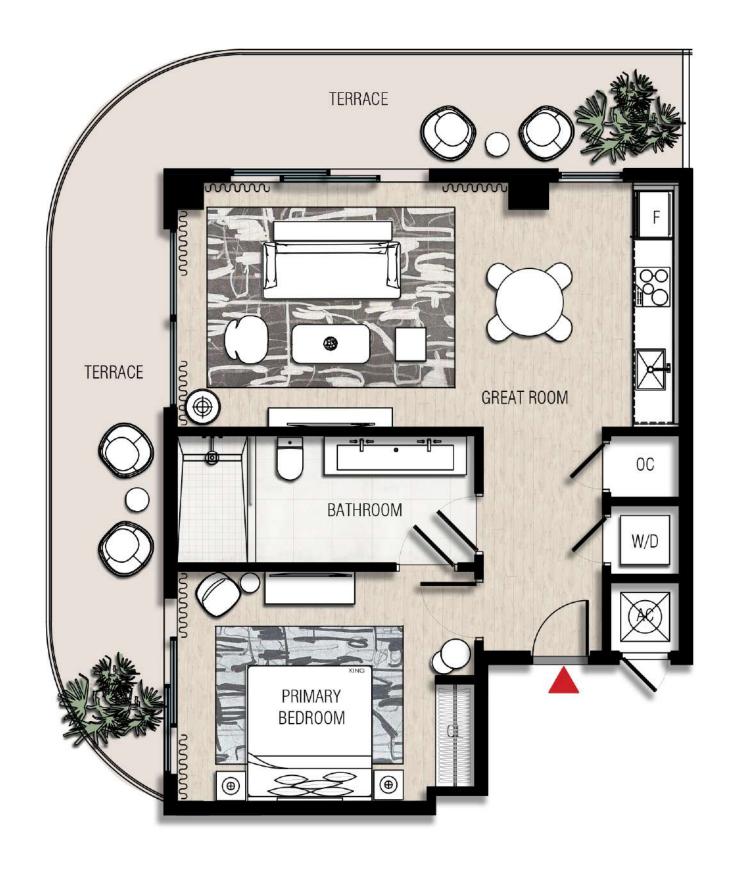

not be taken in a literal manner.













Images depicted on this inspiration "mood board" are for the sole purpose of communicating a visual reference of similar styling to the design intent. Reference is for a general look and feel only and shall not be taken in a literal manner.









Images depicted on this inspiration "mood board" are for the sole purpose of communicating a visual reference of similar styling to the design intent. Reference is for a general look and feel only and shall not be taken in a literal manner.









Images depicted on this inspiration "mood board" are for the sole purpose of communicating a visual reference of similar styling to the design intent. Reference is for a general look and feel only and shall not be taken in a literal manner.





























**BRIGHTLINE** 



#### 200 W. BROWARD BLVD FORT LAUDERDALE, FLORIDA NATIIVO



#### DEPOSIT STRUCTURE

5% - At Reservation

5% - 30 Days After

10% - At Contract

10% - At Ground Breaking

10% - 45 Days After

10% Top Off



### NEWGARD DEVELOPMENT GROUP

DEVELOPER

Founded by Harvey Hernandez, Newgard Development Group has a 25-year track record of forward-thinking development, design, marketing, construction, and innovation. Newgard delivers trendsetting luxury residential buildings with cutting-edge amenities in highly desirable, pedestrian-oriented, and centrally located neighborhoods across the U.S. Newgard pioneered the flexible ownership category and continues to refine it in each new lifestyle development. Its building designs reflect a commitment to relevant arc