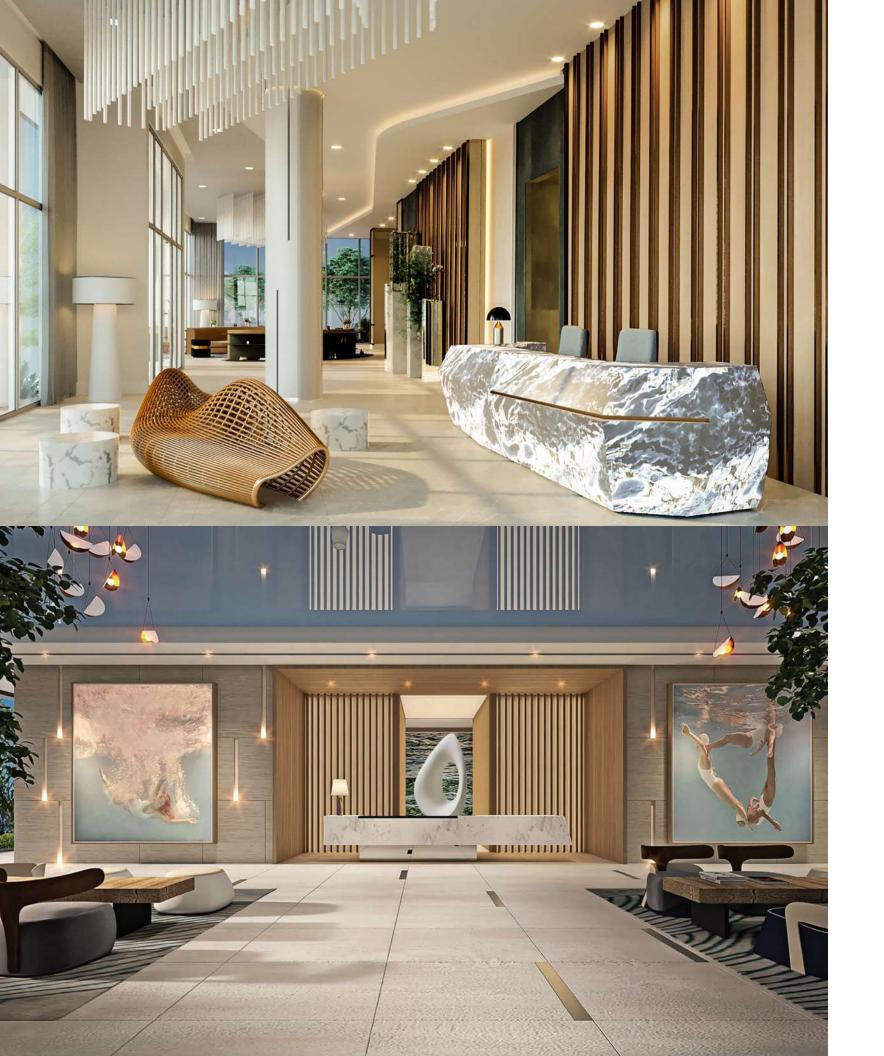

# NATIIVO SOCIAL/ OWN SMART, PLAY HARD

Natiivo Social is an exclusive club for Natiivo owners and guests with over 45,000 SF of unparalleled indoor and outdoor amenities. A highly curated mix of lifestyle features and spaces are detailed to provide moments of pure relaxation, community, co-wrking, creative ideation, endless nights, and inspired days. Discover the world of Natiivo Social.

# NATIIVO SOCIAL/