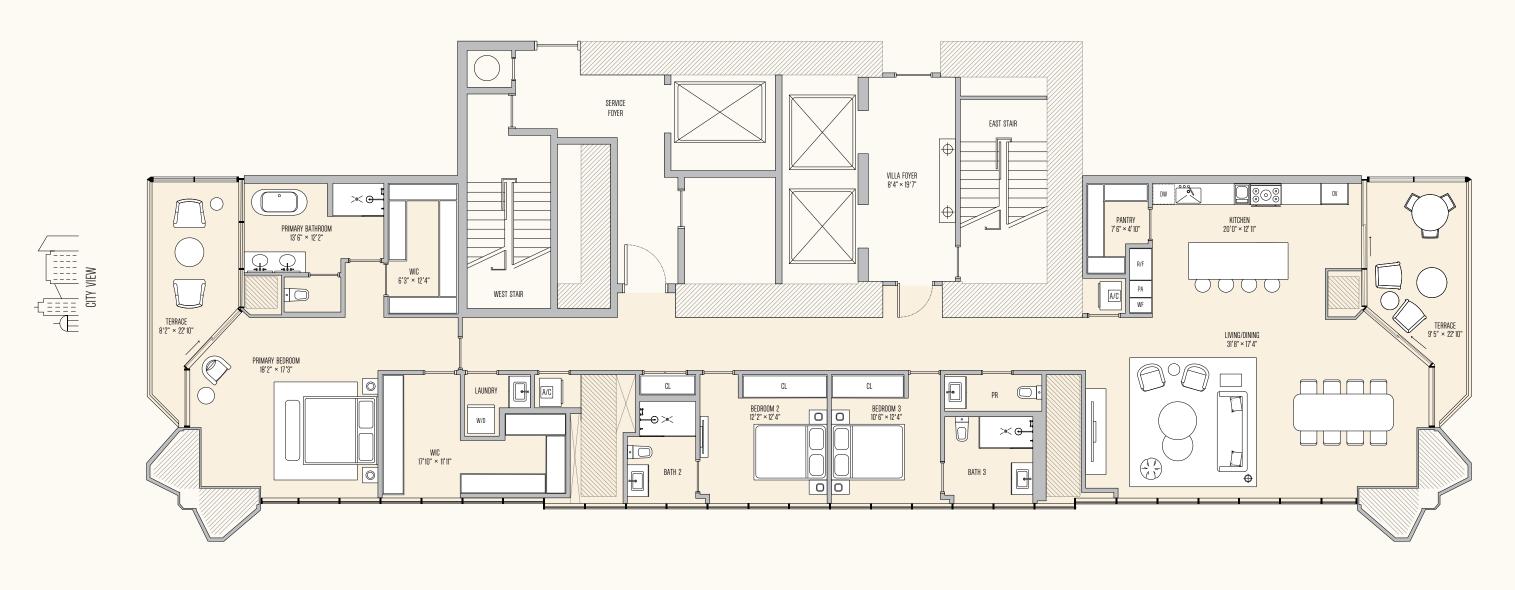

### 305 503 0471 | INFO@VILLAMIAMI.COM

SE 4 BEDROOMS

FOYER EAST STAIR VILLA FOYER 8'4" × 19'7" PRIMARY BATHROOM 7'6" × 4'10" WIC A/C TERRACE 8'4" × 26'2" TERRACE 9'8" × 26'2" LIVING/DINING 31'8" × 17'4" 0 A/C LAUNDRY BEDROOM 2 11'4" × 11'11" BEDROOM 4 10'6" × 12'4" 0 BATH 3 BATH 4 0 0