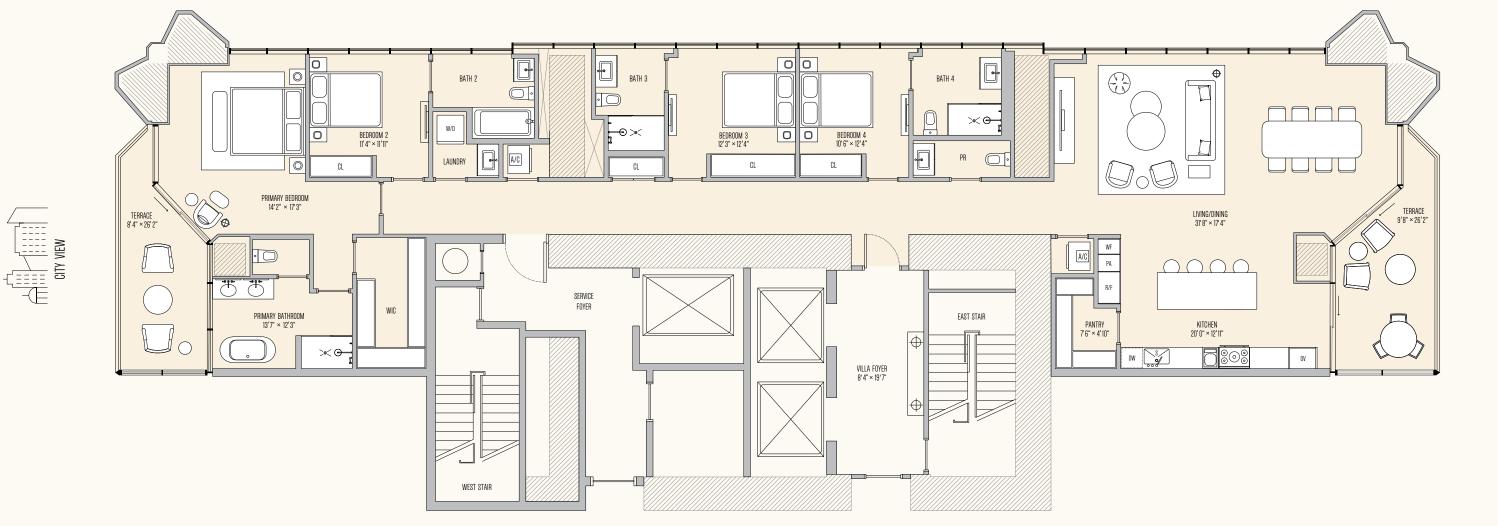

NE 4 BEDROOMS

### 305 503 0471 | INFO@VILLAMIAMI.COM

SE 4 BEDROOMS

FOYER EAST STAIR VILLA FOYER 8'4" × 19'7" PRIMARY BATHROOM 7'6" × 4'10" WIC A/C TERRACE 8'4" × 26'2" TERRACE 9'8" × 26'2" LIVING/DINING 31'8" × 17'4" 0 A/C LAUNDRY BEDROOM 2 11'4" × 11'11" BEDROOM 4 10'6" × 12'4" 0 BATH 3 BATH 4 0 0