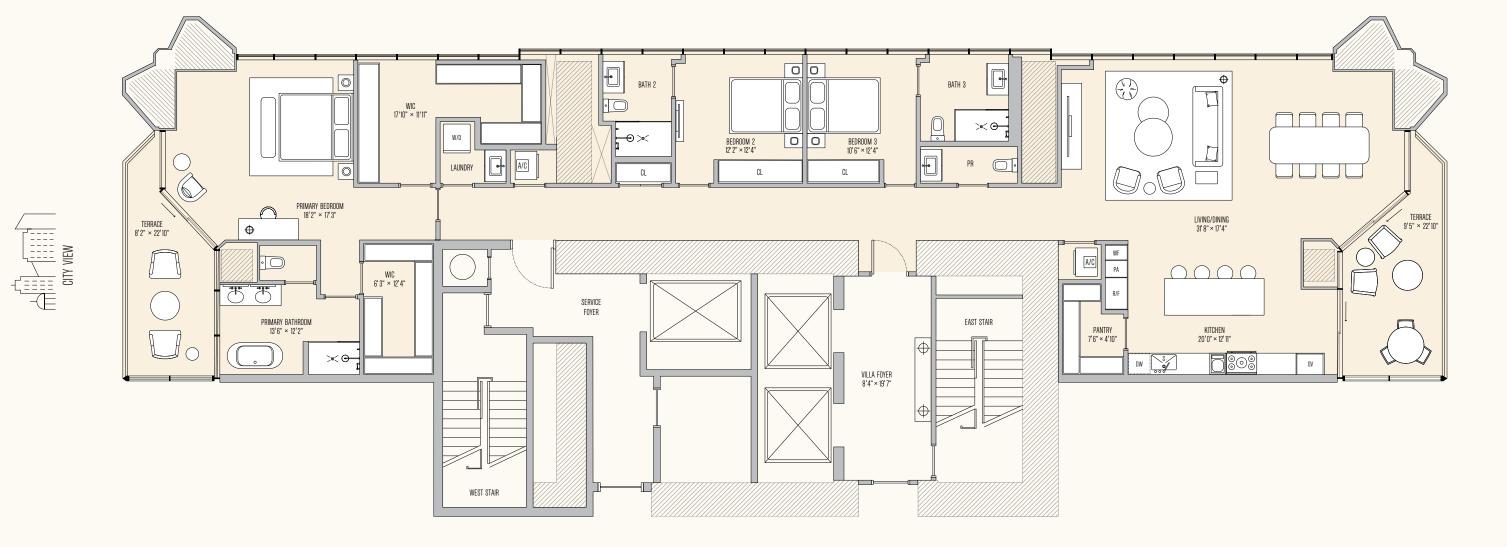

### 305 503 0471 | INFO@VILLAMIAMI.COM

SE 4 BEDROOMS

FOYER EAST STAIR VILLA FOYER 8'4" × 19'7" PRIMARY BATHROOM 7'6" × 4'10" WIC A/C TERRACE 8'4" × 26'2" TERRACE 9'8" × 26'2" LIVING/DINING 31'8" × 17'4" 0 A/C LAUNDRY BEDROOM 2 11'4" × 11'11" BEDROOM 4 10'6" × 12'4" 0 BATH 3 BATH 4 0 0