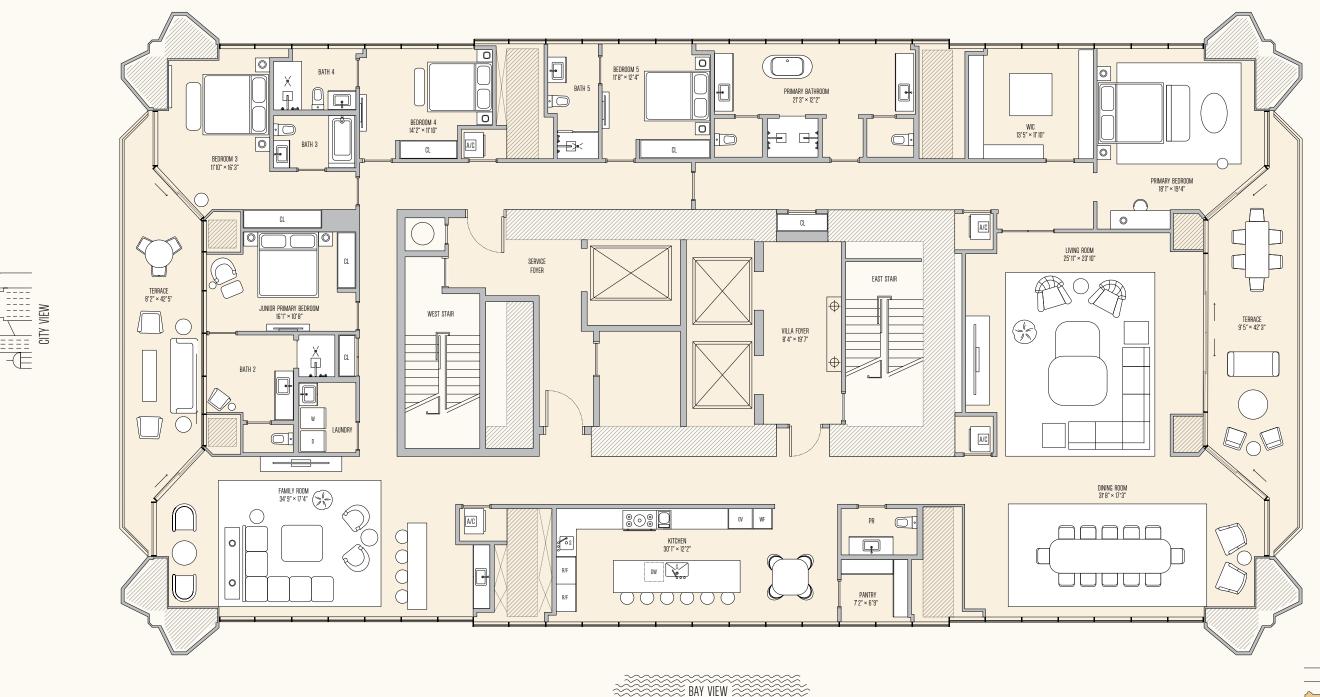

### 305 503 0471 | INFO@VILLAMIAMI.COM

SE 4 BEDROOMS

FOYER EAST STAIR VILLA FOYER 8'4" × 19'7" PRIMARY BATHROOM 7'6" × 4'10" WIC A/C TERRACE 8'4" × 26'2" TERRACE 9'8" × 26'2" LIVING/DINING 31'8" × 17'4" 0 A/C LAUNDRY BEDROOM 2 11'4" × 11'11" BEDROOM 4 10'6" × 12'4" 0 BATH 3 BATH 4 0 0