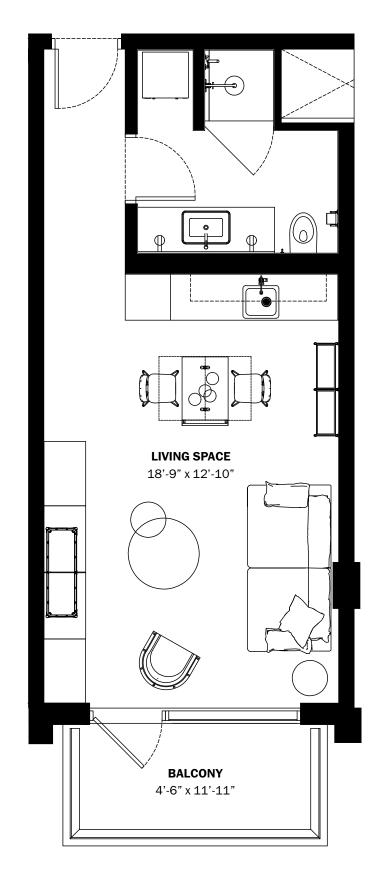

INTERIORS AREA: TERRACE AREA: TOTAL RESIDENCE: ID 413 - 4<sup>TH</sup> LEVEL

405 SQ FT  $37.7 \, M^2$ 61 SQ FT  $5.7 \, M^2$ 466 SQ FT  $43.3~M^{2}$ 

DIESEL HEADQUARTERS

VIA DELL'INDUSTRIA 4/6, BREGANZE (VI) 45º41'30.7" N 11º33'41.8" E

**DIESEL WYNWOOD CONDOMINIUM**  $148\,\mathrm{NW}$  28TH ST. MIAMI, FL 33127

25º48'10.0" N 80º11'53.1" W

RR:55

© COPYRIGHT DIESEL - IND 1978

28th STREET

ORAL REPRESENTATIONS CANNOT BE RELIED UPON AS CORRECTLY STATING THE REPRESENTATIONS OF THE DEVELOPER. FOR CORRECT REPRESENTATIONS, MAKE REFERENCE TO THIS BROCHURE AND TO THE DOCUMENTS REQUIRED BY SECTION 718.503, FLORIDA STATUTES, TO BE FURNISHED BY A DEVELOPER TO A BUYER OR LESSEE.