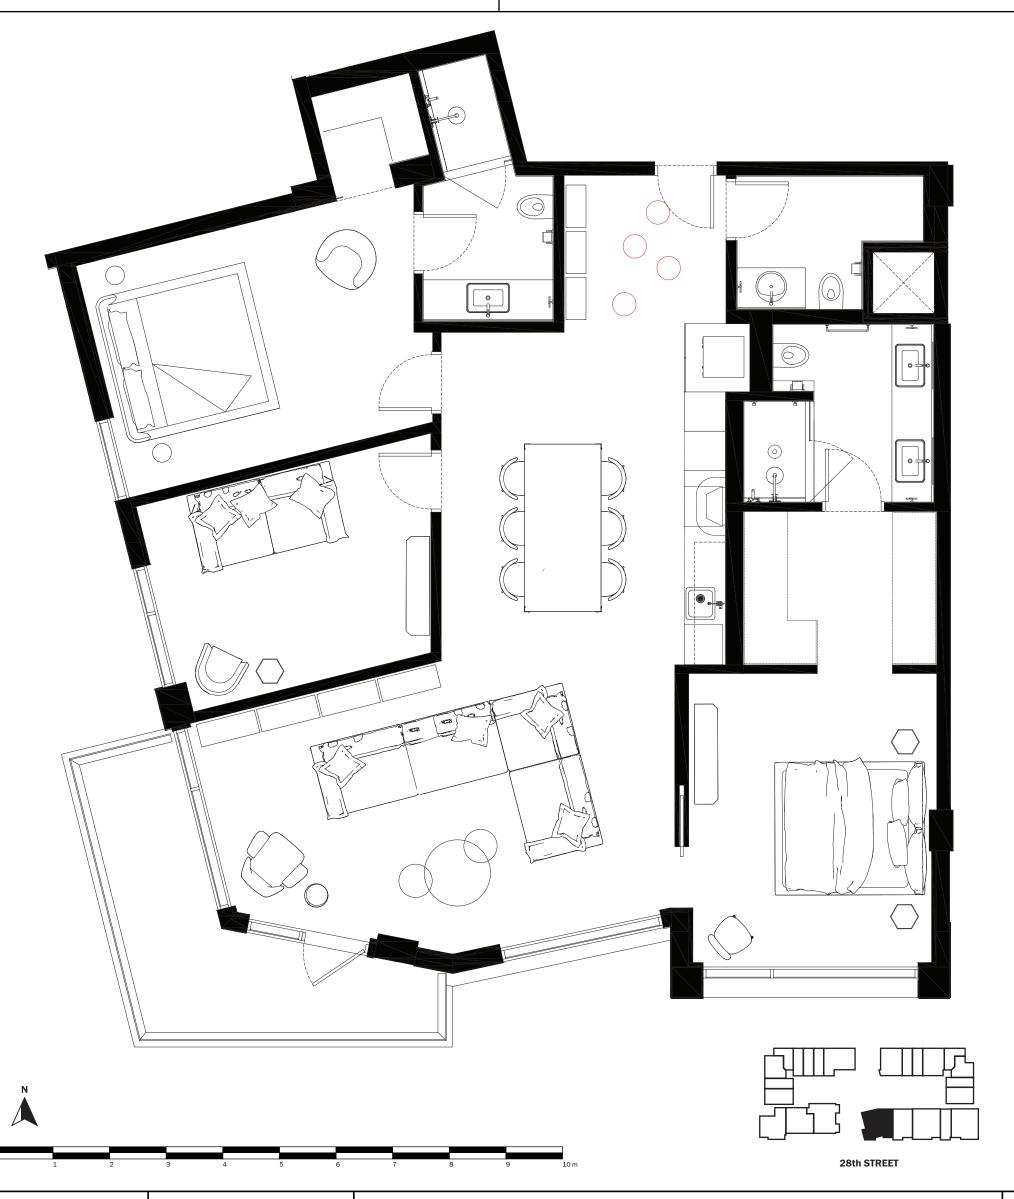

INTERIORS AREA: 480 SQ FT 44.6 M<sup>2</sup>
TERRACE AREA: 66 SQ FT 6.2 M<sup>2</sup>
TOTAL RESIDENCE: 546 SQ FT 50.8 M<sup>2</sup>

ID 216 -  $2^{ND}$  LEVEL

DIESEL HEADQUARTERS

VIA DELL'INDUSTRIA 4/6, BREGANZE (VI) 45º41'30.7" N 11º33'41.8" E

**DIESEL WYNWOOD CONDOMINIUM** 148 NW 28TH ST. MIAMI, FL 33127

148 NW 28TH ST. MIAMI, FL 3312 25º48'10.0" N 80º11'53.1" W RR:55

© COPYRIGHT DIESEL - IND 1978

ORAL REPRESENTATIONS CANNOT BE RELIED UPON AS CORRECTLY STATING THE REPRESENTATIONS OF THE DEVELOPER. FOR CORRECT REPRESENTATIONS, MAKE REFERENCE TO THIS BROCHURE AND TO THE DOCUMENTS REQUIRED BY SECTION 718.503, FLORIDA STATUTES, TO BE FURNISHED BY A DEVELOPER TO A BUYER OR LESSEE.

These materials are not intended to be an offer to sell, or solicitation to buy a unit in the condominium. Such an offering shall only be made pursuant to the prospectus (offering circular) for the condominium and no statements should be relied upon unless made in the prospectus