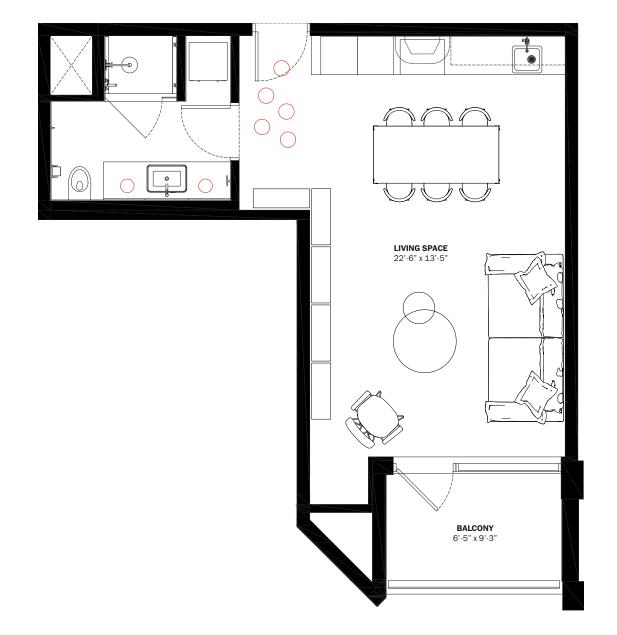

INTERIORS AREA: TERRACE AREA: TOTAL RESIDENCE: ID 413 - 4<sup>TH</sup> LEVEL

405 SQ FT  $37.7 \, M^2$ 61 SQ FT  $5.7 \, M^2$ 466 SQ FT  $43.3~M^{2}$ 

DIESEL HEADQUARTERS

VIA DELL'INDUSTRIA 4/6, BREGANZE (VI) 45º41'30.7" N 11º33'41.8" E

**DIESEL WYNWOOD CONDOMINIUM**  $148\,\mathrm{NW}$  28TH ST. MIAMI, FL 33127

25º48'10.0" N 80º11'53.1" W

RR:55

© COPYRIGHT DIESEL - IND 1978

28th STREET

ORAL REPRESENTATIONS CANNOT BE RELIED UPON AS CORRECTLY STATING THE REPRESENTATIONS OF THE DEVELOPER. FOR CORRECT REPRESENTATIONS, MAKE REFERENCE TO THIS BROCHURE AND TO THE DOCUMENTS REQUIRED BY SECTION 718.503, FLORIDA STATUTES, TO BE FURNISHED BY A DEVELOPER TO A BUYER OR LESSEE.

These materials are not intended to be an offer to sell, or solicitation to buy a unit in the condominium. Such an offering shall only be made pursuant to the prospectus (offering circular) for the condominium and no statements should be relied upon unless made in the prospectus