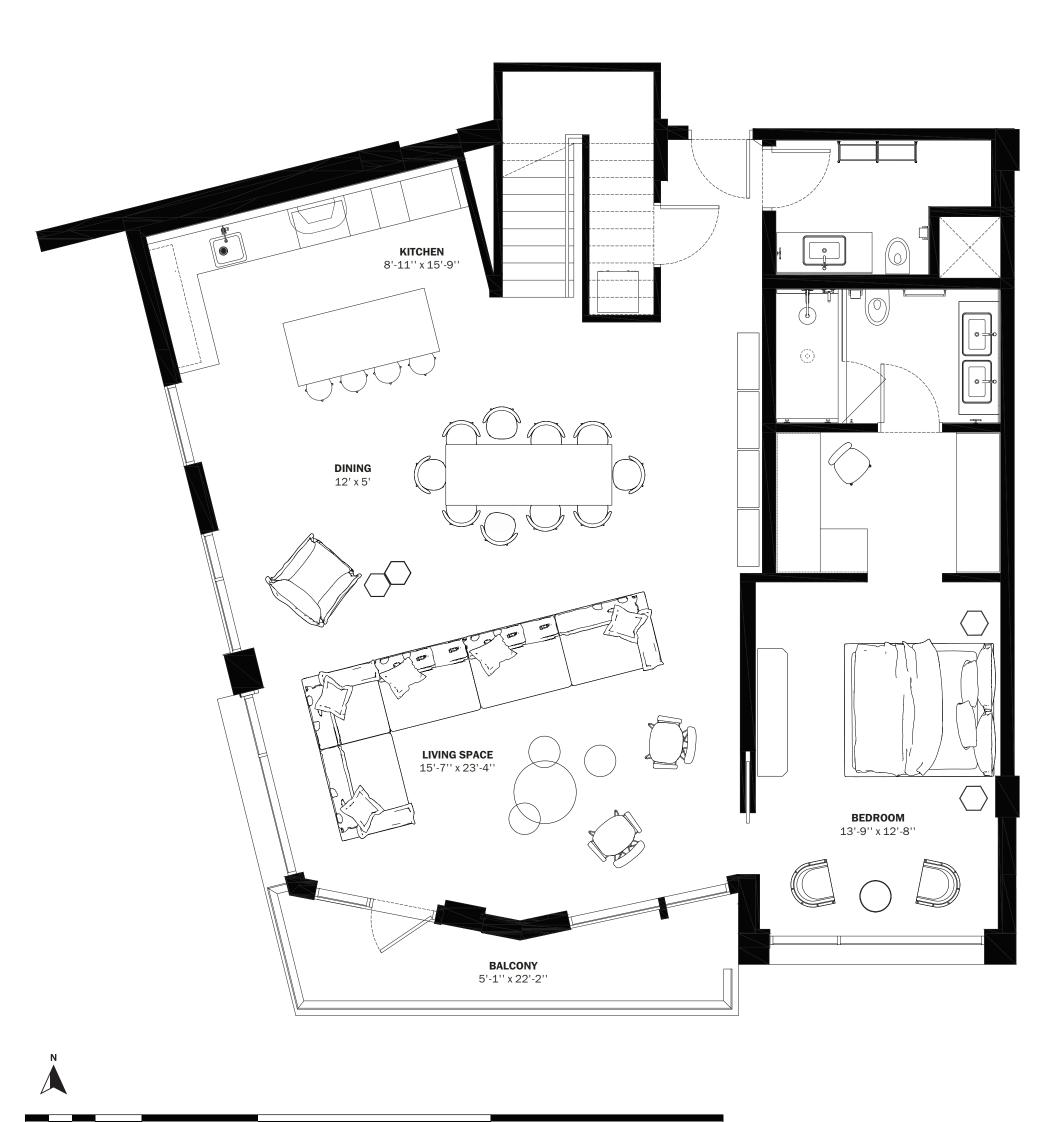

**INTERIORS AREA:** 498 SQ FT 46.3 M<sup>2</sup> TERRACE AREA: 59 SQ FT  $5.5 \, M^2$ TOTAL RESIDENCE: 557 SQ FT  $51.8 M^2$ 

ID 407 - 4<sup>TH</sup> LEVEL

DIESEL HEADQUARTERS

VIA DELL'INDUSTRIA 4/6, BREGANZE (VI) 45º41'30.7" N 11º33'41.8" E

DIESEL WYNWOOD CONDOMINIUM  $148\,\mathrm{NW}$  28TH ST. MIAMI, FL 33127

25º48'10.0" N 80º11'53.1" W

RR:55 © COPYRIGHT DIESEL - IND 1978

28th STREET

ORAL REPRESENTATIONS CANNOT BE RELIED UPON AS CORRECTLY STATING THE REPRESENTATIONS OF THE DEVELOPER. FOR CORRECT REPRESENTATIONS, MAKE REFERENCE TO THIS BROCHURE AND TO THE DOCUMENTS REQUIRED BY SECTION 718.503, FLORIDA STATUTES, TO BE FURNISHED BY A DEVELOPER TO A BUYER OR LESSEE.

These materials are not intended to be an offer to sell, or solicitation to buy a unit in the condominium. Such an offering shall only be made pursuant to the prospectus (offering circular) for the condominium and no statements should be relied upon unless made in the prospectus