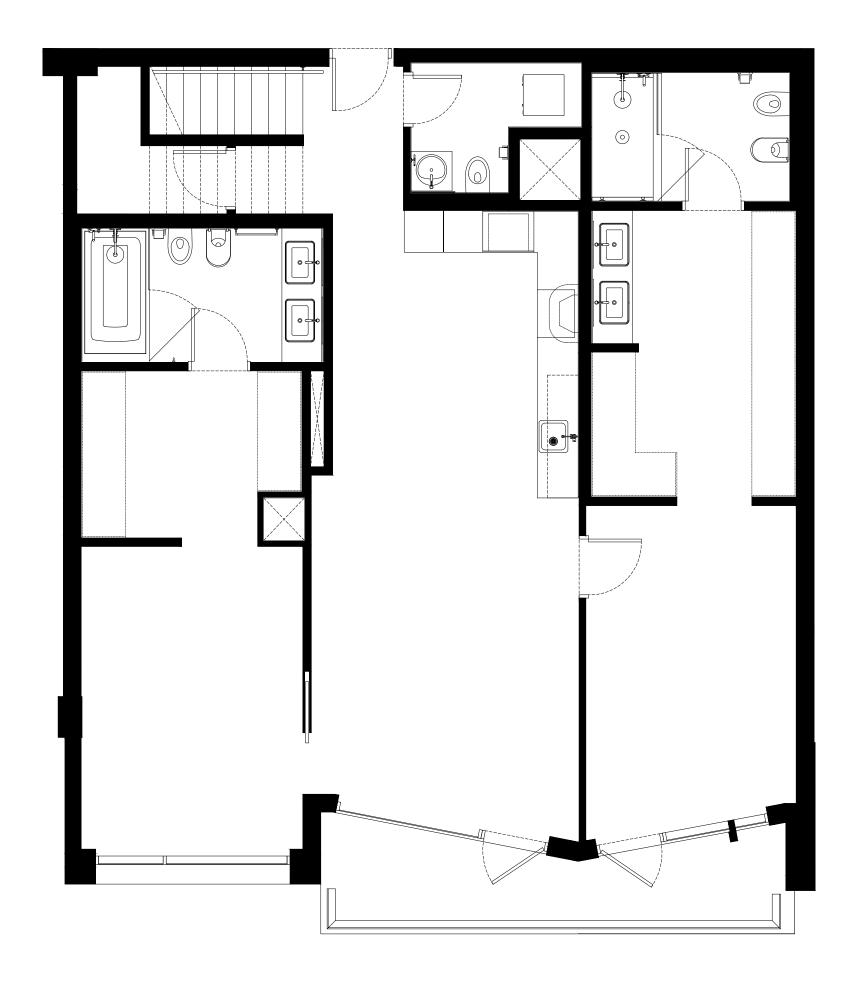

INTERIORS AREA: 1,387 SQ FT 128.9  $M^2$  TERRACE AREA: 725 SQ FT 67.4  $M^2$  TOTAL RESIDENCE: 2,112 SQ FT 196.3  $M^2$ 

ID 201 - 2<sup>ND</sup> LEVEL

DIESEL HEADQUARTERS

VIA DELL'INDUSTRIA 4/6, BREGANZE (VI) 45º41'30.7" N 11º33'41.8" E

**DIESEL WYNWOOD CONDOMINIUM** 148 NW 28TH ST. MIAMI, FL 33127

148 NW 28TH ST. MIAMI, FL 331 25°48'10.0" N 80°11'53.1" W RR:55

© COPYRIGHT DIESEL - IND 1978

ORAL REPRESENTATIONS CANNOT BE RELIED UPON AS CORRECTLY STATING THE REPRESENTATIONS OF THE DEVELOPER. FOR CORRECT REPRESENTATIONS, MAKE REFERENCE TO THIS BROCHURE AND TO THE DOCUMENTS REQUIRED BY SECTION 718.503, FLORIDA STATUTES, TO BE FURNISHED BY A DEVELOPER TO A BUYER OR LESSEE.

These materials are not intended to be an offer to sell, or solicitation to buy a unit in the condominium. Such an offering shall only be made pursuant to the prospectus (offering circular) for the condominium and no statements should be relied upon unless made in the prospectus