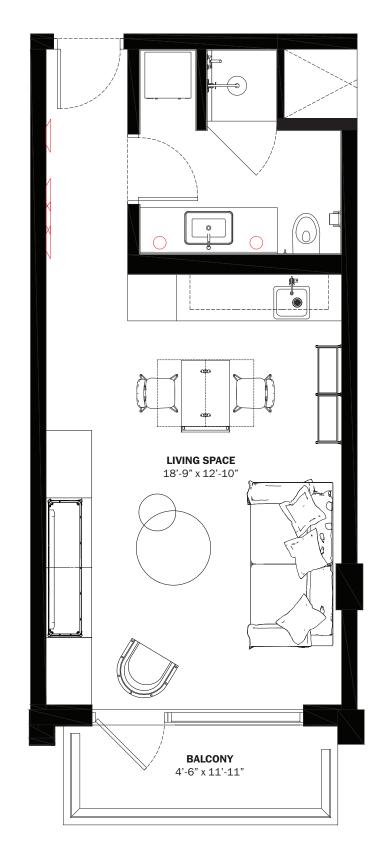

INTERIORS AREA: 405 SQ FT  $37.7 \text{ M}^2$  TERRACE AREA: 316 SQ FT  $29.4 \text{ M}^2$  TOTAL RESIDENCE: 721 SQ FT  $67.1 \text{ M}^2$ 

ID: 209 - 2<sup>ND</sup> FLOOR

DIESEL HEADQUARTERS

VIA DELL'INDUSTRIA 4/6, BREGANZE (VI) 45º41'30.7" N 11º33'41.8" E

DIESEL WYNWOOD CONDOMINIUM 148 NW 28TH ST. MIAMI, FL 33127

148 NW 28TH ST. MIAMI, FL 33127 25º48'10.0" N 80º11'53.1" W

RR:55

© COPYRIGHT DIESEL - IND 1978

ORAL REPRESENTATIONS CANNOT BE RELIED UPON AS CORRECTLY STATING THE REPRESENTATIONS OF THE DEVELOPER. FOR CORRECT REPRESENTATIONS, MAKE REFERENCE TO THIS BROCHURE AND TO THE DOCUMENTS REQUIRED BY SECTION 718.503, FLORIDA STATUTES, TO BE FURNISHED BY A DEVELOPER TO A BUYER OR LESSEE.

These materials are not intended to be an offer to sell, or solicitation to buy a unit in the condominium. Such an offering shall only be made pursuant to the prospectus (offering circular) for the condominium and no statements should be relied upon unless made in the prospectus