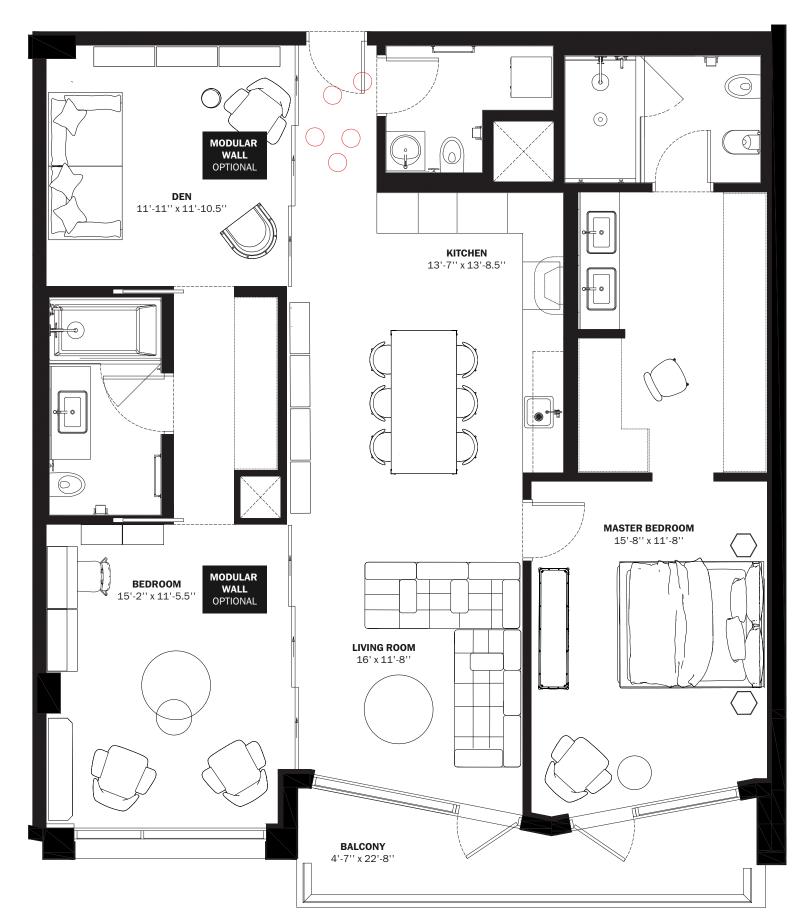

INTERIORS AREA: 405 SQ FT  $37.7 \text{ M}^2$  TERRACE AREA: 316 SQ FT  $29.4 \text{ M}^2$  TOTAL RESIDENCE: 721 SQ FT  $67.1 \text{ M}^2$ 

ID: 209 - 2<sup>ND</sup> FLOOR

DIESEL HEADQUARTERS

VIA DELL'INDUSTRIA 4/6, BREGANZE (VI) 45º41'30.7" N 11º33'41.8" E

DIESEL WYNWOOD CONDOMINIUM 148 NW 28TH ST. MIAMI, FL 33127

148 NW 28TH ST. MIAMI, FL 33127 25º48'10.0" N 80º11'53.1" W

RR:55

© COPYRIGHT DIESEL - IND 1978

ORAL REPRESENTATIONS CANNOT BE RELIED UPON AS CORRECTLY STATING THE REPRESENTATIONS OF THE DEVELOPER. FOR CORRECT REPRESENTATIONS, MAKE REFERENCE TO THIS BROCHURE AND TO THE DOCUMENTS REQUIRED BY SECTION 718.503, FLORIDA STATUTES, TO BE FURNISHED BY A DEVELOPER TO A BUYER OR LESSEE.

These materials are not intended to be an offer to sell, or solicitation to buy a unit in the condominium. Such an offering shall only be made pursuant to the prospectus (offering circular) for the condominium and no statements should be relied upon unless made in the prospectus