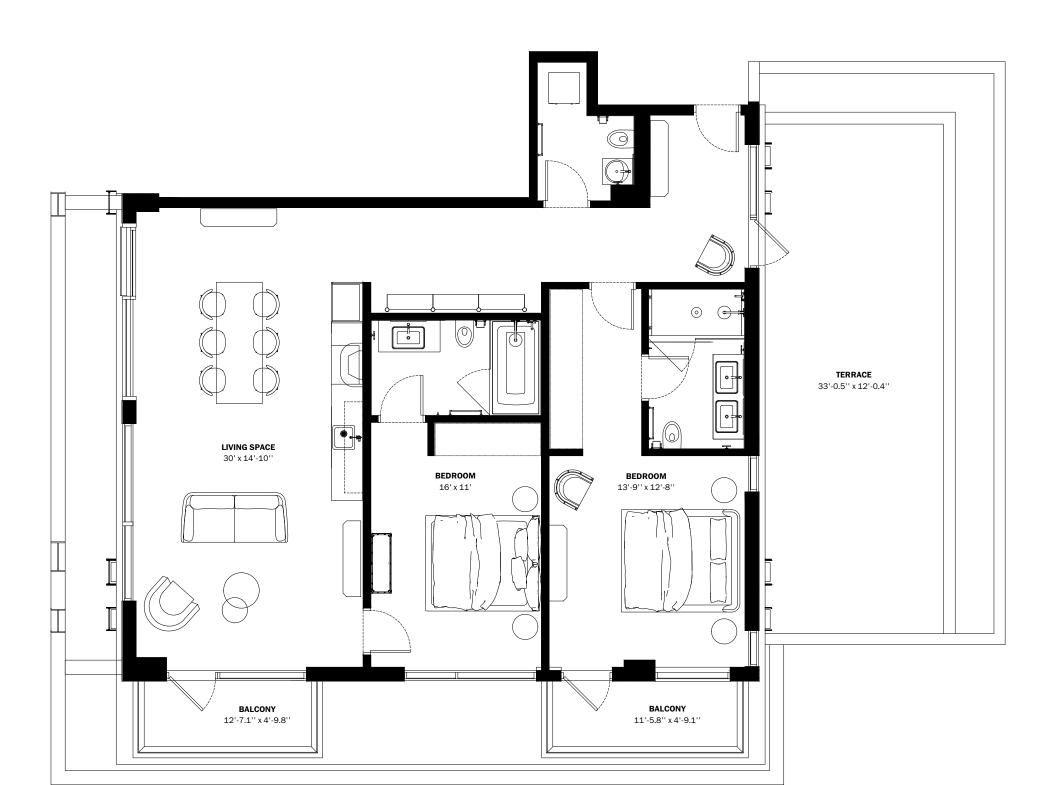

**INTERIORS AREA:** 498 SQ FT 46.3 M<sup>2</sup> TERRACE AREA: 59 SQ FT  $5.5 \, M^2$ TOTAL RESIDENCE: 557 SQ FT  $51.8 M^2$ 

ID 407 - 4<sup>TH</sup> LEVEL

DIESEL HEADQUARTERS

VIA DELL'INDUSTRIA 4/6, BREGANZE (VI) 45º41'30.7" N 11º33'41.8" E

DIESEL WYNWOOD CONDOMINIUM  $148\,\mathrm{NW}$  28TH ST. MIAMI, FL 33127

25º48'10.0" N 80º11'53.1" W

RR:55 © COPYRIGHT DIESEL - IND 1978

28th STREET

ORAL REPRESENTATIONS CANNOT BE RELIED UPON AS CORRECTLY STATING THE REPRESENTATIONS OF THE DEVELOPER. FOR CORRECT REPRESENTATIONS, MAKE REFERENCE TO THIS BROCHURE AND TO THE DOCUMENTS REQUIRED BY SECTION 718.503, FLORIDA STATUTES, TO BE FURNISHED BY A DEVELOPER TO A BUYER OR LESSEE.