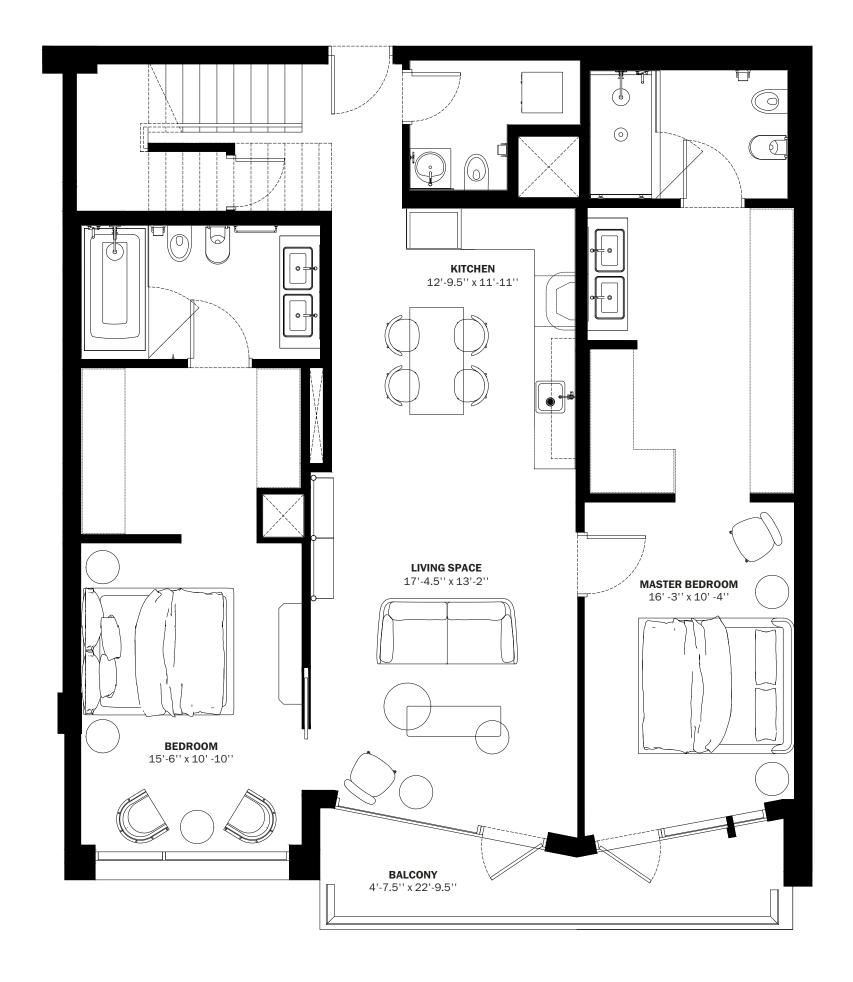

INTERIORS AREA: 405 SQ FT  $37.7 \text{ M}^2$  TERRACE AREA: 316 SQ FT  $29.4 \text{ M}^2$  TOTAL RESIDENCE: 721 SQ FT  $67.1 \text{ M}^2$ 

ID: 209 - 2<sup>ND</sup> FLOOR

DIESEL HEADQUARTERS

VIA DELL'INDUSTRIA 4/6, BREGANZE (VI) 45º41'30.7" N 11º33'41.8" E

DIESEL WYNWOOD CONDOMINIUM 148 NW 28TH ST. MIAMI, FL 33127

148 NW 28TH ST. MIAMI, FL 33127 25º48'10.0" N 80º11'53.1" W

RR:55

© COPYRIGHT DIESEL - IND 1978

ORAL REPRESENTATIONS CANNOT BE RELIED UPON AS CORRECTLY STATING THE REPRESENTATIONS OF THE DEVELOPER. FOR CORRECT REPRESENTATIONS, MAKE REFERENCE TO THIS BROCHURE AND TO THE DOCUMENTS REQUIRED BY SECTION 718.503, FLORIDA STATUTES, TO BE FURNISHED BY A DEVELOPER TO A BUYER OR LESSEE.