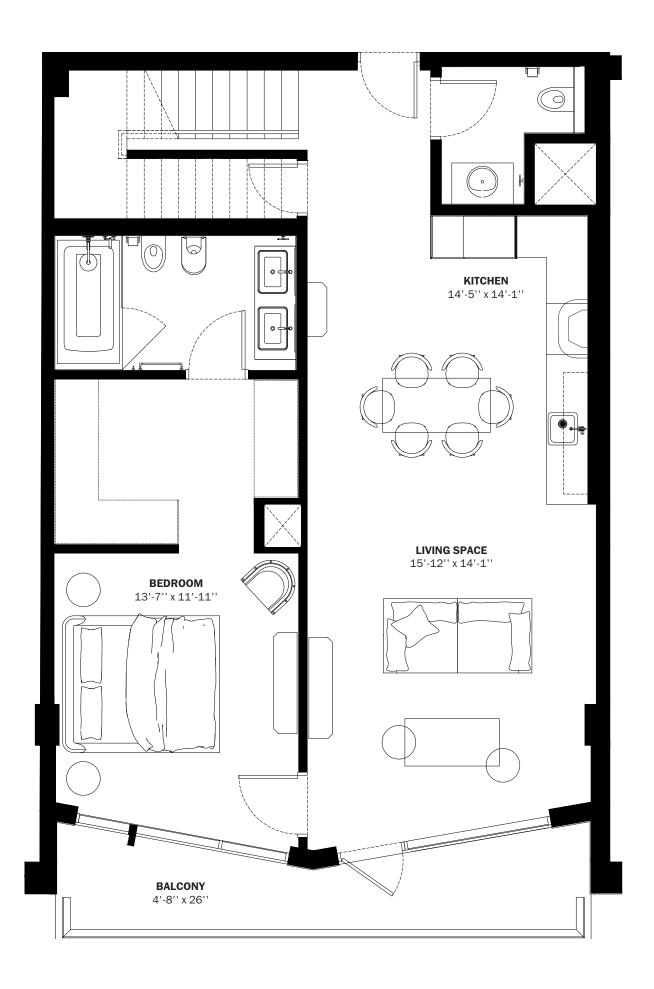

INTERIORS AREA: 405 SQ FT  $37.7 \text{ M}^2$  TERRACE AREA: 316 SQ FT  $29.4 \text{ M}^2$  TOTAL RESIDENCE: 721 SQ FT  $67.1 \text{ M}^2$ 

ID: 209 - 2<sup>ND</sup> FLOOR

DIESEL HEADQUARTERS

VIA DELL'INDUSTRIA 4/6, BREGANZE (VI) 45º41'30.7" N 11º33'41.8" E

DIESEL WYNWOOD CONDOMINIUM 148 NW 28TH ST. MIAMI, FL 33127

148 NW 28TH ST. MIAMI, FL 33127 25º48'10.0" N 80º11'53.1" W

RR:55

© COPYRIGHT DIESEL - IND 1978

ORAL REPRESENTATIONS CANNOT BE RELIED UPON AS CORRECTLY STATING THE REPRESENTATIONS OF THE DEVELOPER. FOR CORRECT REPRESENTATIONS, MAKE REFERENCE TO THIS BROCHURE AND TO THE DOCUMENTS REQUIRED BY SECTION 718.503, FLORIDA STATUTES, TO BE FURNISHED BY A DEVELOPER TO A BUYER OR LESSEE.

These materials are not intended to be an offer to sell, or solicitation to buy a unit in the condominium. Such an offering shall only be made pursuant to the prospectus (offering circular) for the condominium and no statements should be relied upon unless made in the prospectus