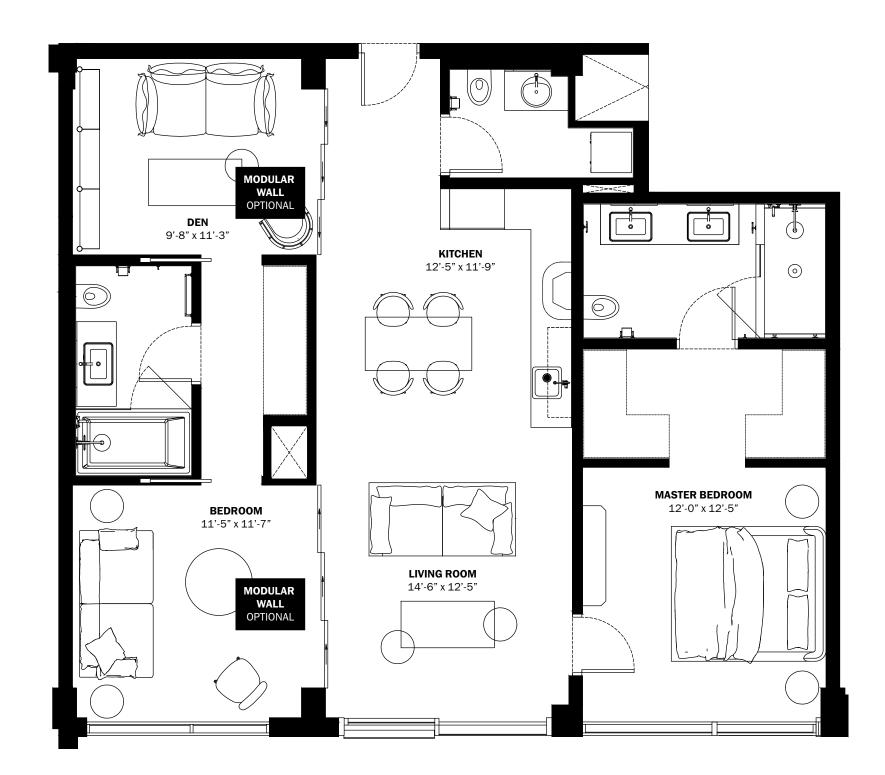

INTERIORS AREA: TERRACE AREA: TOTAL RESIDENCE: ID 413 - 4<sup>TH</sup> LEVEL

405 SQ FT  $37.7 \, M^2$ 61 SQ FT  $5.7 \, M^2$ 466 SQ FT  $43.3~M^{2}$ 

DIESEL HEADQUARTERS

VIA DELL'INDUSTRIA 4/6, BREGANZE (VI) 45º41'30.7" N 11º33'41.8" E

**DIESEL WYNWOOD CONDOMINIUM**  $148\,\mathrm{NW}$  28TH ST. MIAMI, FL 33127

25º48'10.0" N 80º11'53.1" W

RR:55

© COPYRIGHT DIESEL - IND 1978

28th STREET

ORAL REPRESENTATIONS CANNOT BE RELIED UPON AS CORRECTLY STATING THE REPRESENTATIONS OF THE DEVELOPER. FOR CORRECT REPRESENTATIONS, MAKE REFERENCE TO THIS BROCHURE AND TO THE DOCUMENTS REQUIRED BY SECTION 718.503, FLORIDA STATUTES, TO BE FURNISHED BY A DEVELOPER TO A BUYER OR LESSEE.