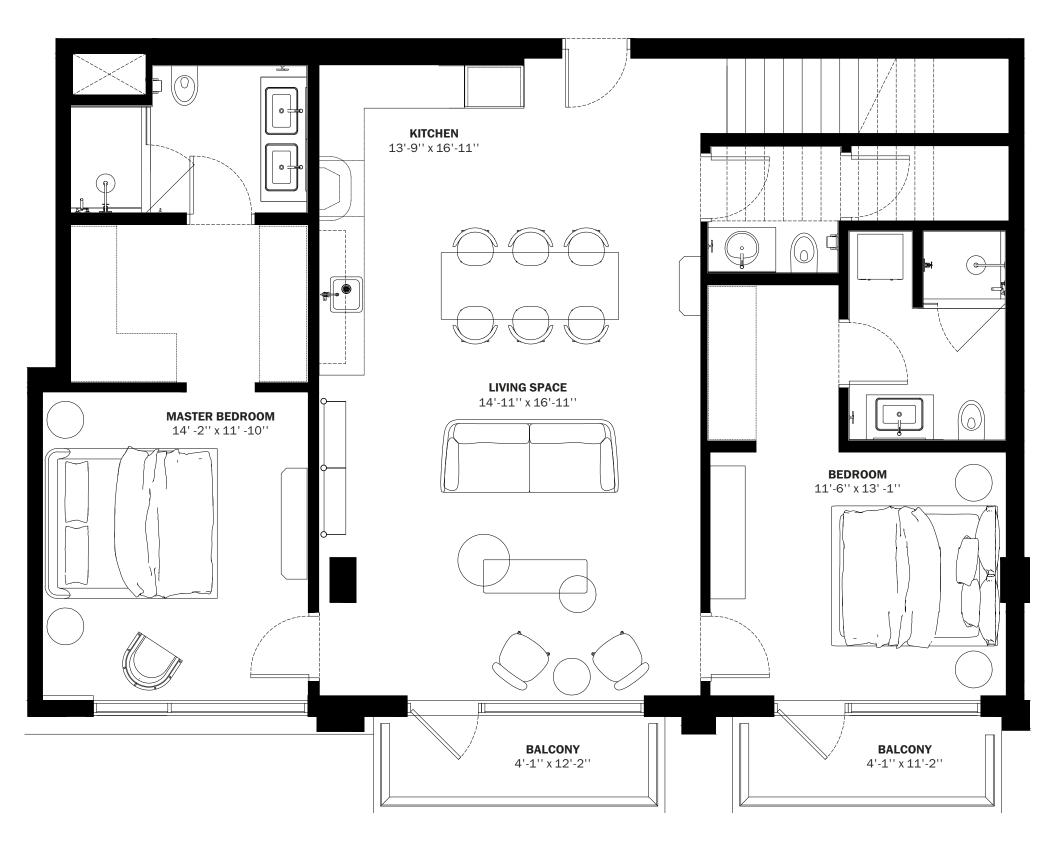

© COPYRIGHT DIESEL - IND 1978

ORAL REPRESENTATIONS CANNOT BE RELIED UPON AS CORRECTLY STATING THE REPRESENTATIONS OF THE DEVELOPER. FOR CORRECT REPRESENTATIONS, MAKE REFERENCE TO THIS BROCHURE AND TO THE DOCUMENTS REQUIRED BY SECTION 718.503, FLORIDA STATUTES, TO BE FURNISHED BY A DEVELOPER TO A BUYER OR LESSEE.

These materials are not intended to be an offer to sell, or solicitation to buy a unit in the condominium. Such an offering shall only be made pursuant to the prospectus (offering circular) for the condominium and no statements should be relied upon unless made in the prospectus



A/C INTERIOR AREA: 1,317 SQ FT 122.4  $M^2$  TERRACE AREA: 137 SQ FT 12.8  $M^2$  ROOFTOP AREA: 711 SQ FT 66.1  $M^2$  TOTAL RESIDENCE: 2,165 SQ FT 201.2  $M^2$  ID 812 - 8<sup>TH</sup> LEVEL

LVL 1









DIESEL HEADQUARTERS

VIA DELL'INDUSTRIA 4/6, BREGANZE (VI) 45º41'30.7" N 11º33'41.8" E

**DIESEL WYNWOOD CONDOMINIUM** 148 NW 28TH ST. MIAMI, FL 33127

148 NW 28TH ST. MIAMI, FL 331 25°48'10.0" N 80°11'53.1" W RR:55

© COPYRIGHT DIESEL - IND 1978

ORAL REPRESENTATIONS CANNOT BE RELIED UPON AS CORRECTLY STATING THE REPRESENTATIONS OF THE DEVELOPER. FOR CORRECT REPRESENTATIONS, MAKE REFERENCE TO THIS BROCHURE AND TO THE DOCUMENTS REQUIRED BY SECTION 718.503, FLORIDA STATUTES, TO BE FURNISHED BY A DEVELOPER TO A BUYER OR LESSEE.



A/C INTERIOR AREA:
TERRACE AREA:
ROOFTOP AREA:
TOTAL RESIDENCE:
ID 820 - 8<sup>TH</sup> LEVEL

1,462 SQ FT 135.9 M<sup>2</sup> 130 SQ FT 12.1 M<sup>2</sup> 1,281 SQ FT 119.1 M<sup>2</sup> 2,873 SQ FT 267 M<sup>2</sup> LVL 1









DIESEL HEADQUARTERS

VIA