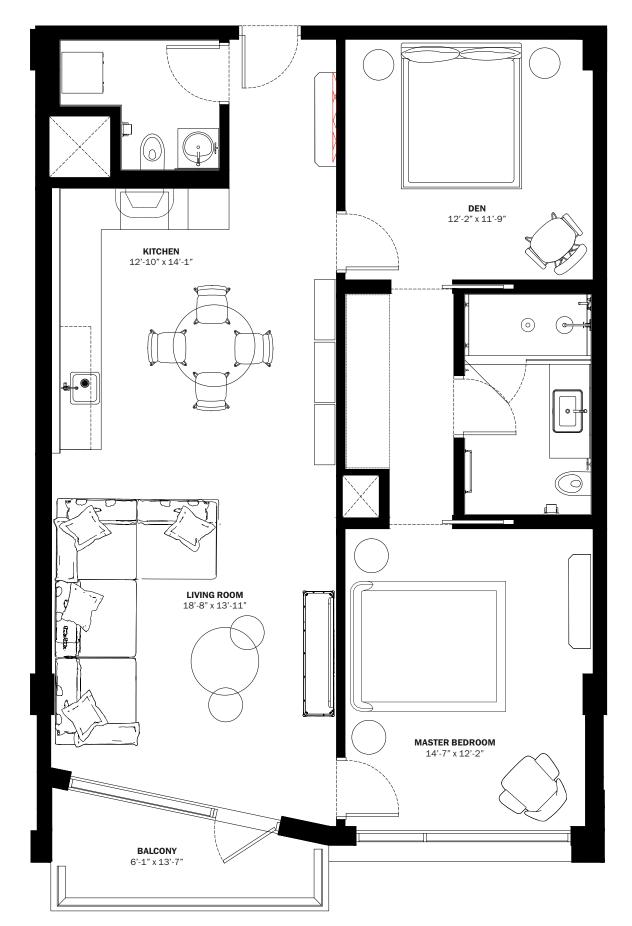

INTERIORS AREA: TERRACE AREA: TOTAL RESIDENCE: ID 413 - 4<sup>TH</sup> LEVEL

405 SQ FT  $37.7 \, M^2$ 61 SQ FT  $5.7 \, M^2$ 466 SQ FT  $43.3~M^{2}$ 

DIESEL HEADQUARTERS

VIA DELL'INDUSTRIA 4/6, BREGANZE (VI) 45º41'30.7" N 11º33'41.8" E

**DIESEL WYNWOOD CONDOMINIUM**  $148\,\mathrm{NW}$  28TH ST. MIAMI, FL 33127

25º48'10.0" N 80º11'53.1" W

RR:55

© COPYRIGHT DIESEL - IND 1978

28th STREET

ORAL REPRESENTATIONS CANNOT BE RELIED UPON AS CORRECTLY STATING THE REPRESENTATIONS OF THE DEVELOPER. FOR CORRECT REPRESENTATIONS, MAKE REFERENCE TO THIS BROCHURE AND TO THE DOCUMENTS REQUIRED BY SECTION 718.503, FLORIDA STATUTES, TO BE FURNISHED BY A DEVELOPER TO A BUYER OR LESSEE.

These materials are not intended to be an offer to sell, or solicitation to buy a unit in the condominium. Such an offering shall only be made pursuant to the prospectus (offering circular) for the condominium and no statements should be relied upon unless made in the prospectus