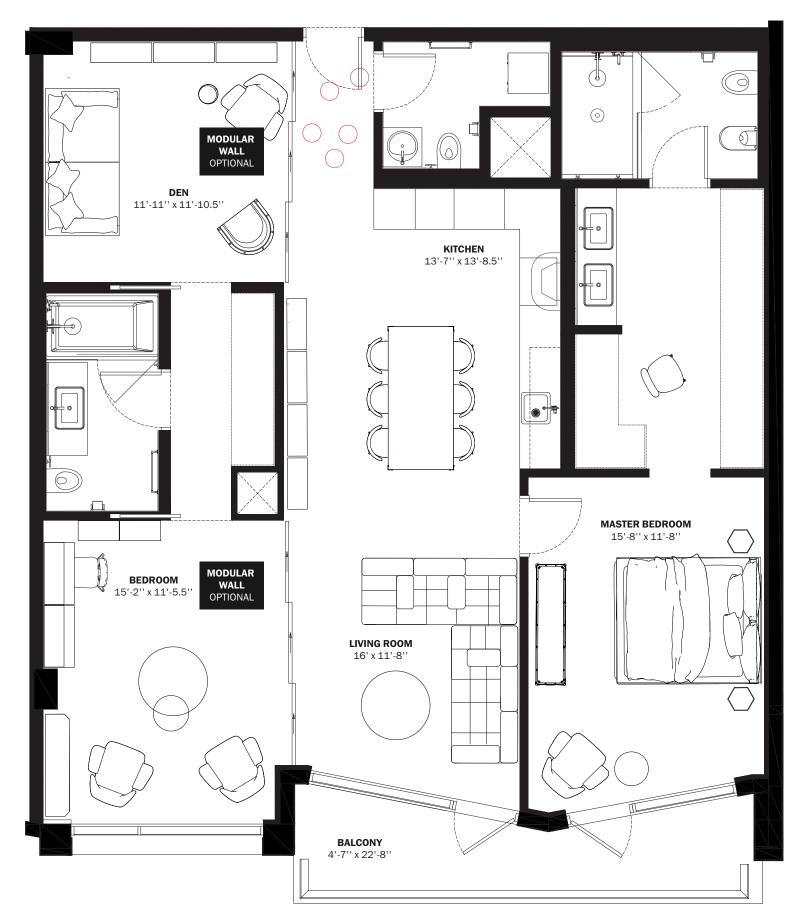

A/C INTERIOR AREA: 1,561 SQ FT  $145.1 \text{ M}^2$  TERRACE AREA: 152 SQ FT  $14.2 \text{ M}^2$  TOTAL RESIDENCE: 1,713 SQ FT  $159.2 \text{ M}^2$ 

ID 224 - 2<sup>ND</sup> LEVEL

DIESEL HEADQUARTERS

VIA DELL'INDUSTRIA 4/6, BREGANZE (VI) 45º41'30.7" N 11º33'41.8" E

DIESEL WYNWOOD CONDOMINIUM 148 NW 28TH ST. MIAMI, FL 33127

148 NW 28TH ST. MIAMI, FL 33127 25º48'10.0" N 80º11'53.1" W

RR:55

© COPYRIGHT DIESEL - IND 1978

ORAL REPRESENTATIONS CANNOT BE RELIED UPON AS CORRECTLY STATING THE REPRESENTATIONS OF THE DEVELOPER. FOR CORRECT REPRESENTATIONS, MAKE REFERENCE TO THIS BROCHURE AND TO THE DOCUMENTS REQUIRED BY SECTION 718.503, FLORIDA STATUTES, TO BE FURNISHED BY A DEVELOPER TO A BUYER OR LESSEE.

These materials are not intended to be an offer to sell, or solicitation to buy a unit in the condominium. Such an offering shall only be made pursuant to the prospectus (offering circular) for the condominium and no statements should be relied upon unless made in the prospectus