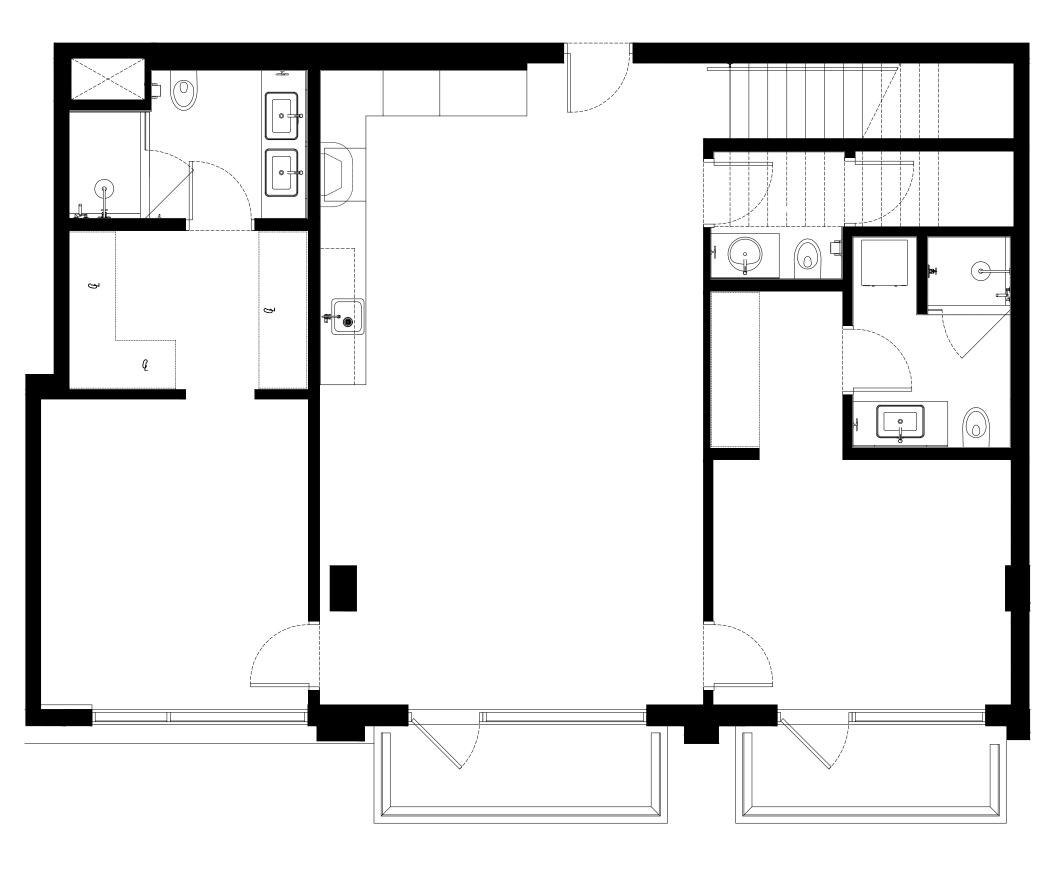

© COPYRIGHT DIESEL - IND 1978

28th STREET

ORAL REPRESENTATIONS CANNOT BE RELIED UPON AS CORRECTLY STATING THE REPRESENTATIONS OF THE DEVELOPER. FOR CORRECT REPRESENTATIONS, MAKE REFERENCE TO THIS BROCHURE AND TO THE DOCUMENTS REQUIRED BY SECTION 718.503, FLORIDA STATUTES, TO BE FURNISHED BY A DEVELOPER TO A BUYER OR LESSEE.

These materials are not intended to be an offer to sell, or solicitation to buy a unit in the condominium. Such an offering shall only be made pursuant to the prospectus (offering circular) for the condominium and no statements should be relied upon unless made in the prospectus



A/C INTERIOR AREA: 1,280 SQ FT 119  $M^2$  TERRACE AREA: 123 SQ FT 11.5  $M^2$  ROOFTOP AREA: 608 SQ FT 56.5  $M^2$  TOTAL RESIDENCE: 2,011 SQ FT 187  $M^2$ 

LVL 1
8<sup>TH</sup> FLOOR









DIESEL HEADQUARTERS

VIA DELL'INDUSTRIA 4/6, BREGANZE (VI) 45º41'30.7" N 11º33'41.8" E

**DIESEL WYNWOOD CONDOMINIUM** 148 NW 28TH ST. MIAMI, FL 33127

148 NW 28TH ST. MIAMI, FL 331: 25°48'10.0" N 80°11'53.1" W

RR:55

© COPYRIGHT DIESEL - IND 1978

ORAL REPRESENTATIONS CANNOT BE RELIED UPON AS CORRECTLY STATING THE REPRESENTATIONS OF THE DEVELOPER. FOR CORRECT REPRESENTATIONS, MAKE REFERENCE TO THIS BROCHURE AND TO THE DOCUMENTS REQUIRED BY SECTION 718.503, FLORIDA STATUTES, TO BE FURNISHED BY A DEVELOPER TO A BUYER OR LESSEE.

These materials are not intended to be an offer to sell, or solicitation to buy a unit in the condominium. Such an offering shall only be made pursuant to the prospectus (offering circular) for the condominium and no statements should be relied upon unless