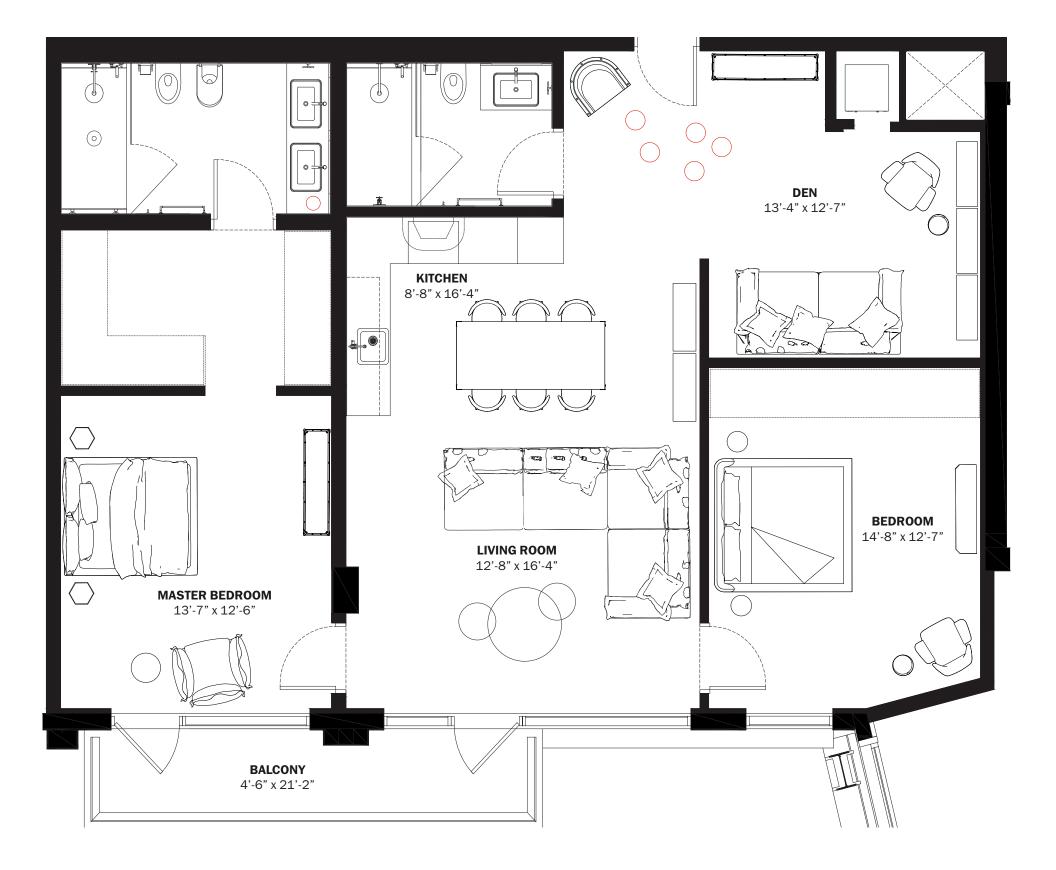

INTERIORS AREA: 1,387 SQ FT 128.9  $M^2$  TERRACE AREA: 725 SQ FT 67.4  $M^2$  TOTAL RESIDENCE: 2,112 SQ FT 196.3  $M^2$ 

ID 201 - 2<sup>ND</sup> LEVEL

DIESEL HEADQUARTERS

VIA DELL'INDUSTRIA 4/6, BREGANZE (VI) 45º41'30.7" N 11º33'41.8" E

**DIESEL WYNWOOD CONDOMINIUM** 148 NW 28TH ST. MIAMI, FL 33127

148 NW 28TH ST. MIAMI, FL 331 25°48'10.0" N 80°11'53.1" W RR:55

© COPYRIGHT DIESEL - IND 1978

ORAL REPRESENTATIONS CANNOT BE RELIED UPON AS CORRECTLY STATING THE REPRESENTATIONS OF THE DEVELOPER. FOR CORRECT REPRESENTATIONS, MAKE REFERENCE TO THIS BROCHURE AND TO THE DOCUMENTS REQUIRED BY SECTION 718.503, FLORIDA STATUTES, TO BE FURNISHED BY A DEVELOPER TO A BUYER OR LESSEE.

These materials are not intended to be an offer to sell, or solicitation to buy a unit in the condominium. Such an offering shall only be made pursuant to the prospectus (offering circular) for the condominium and no statements should be relied upon unless made in the prospectus