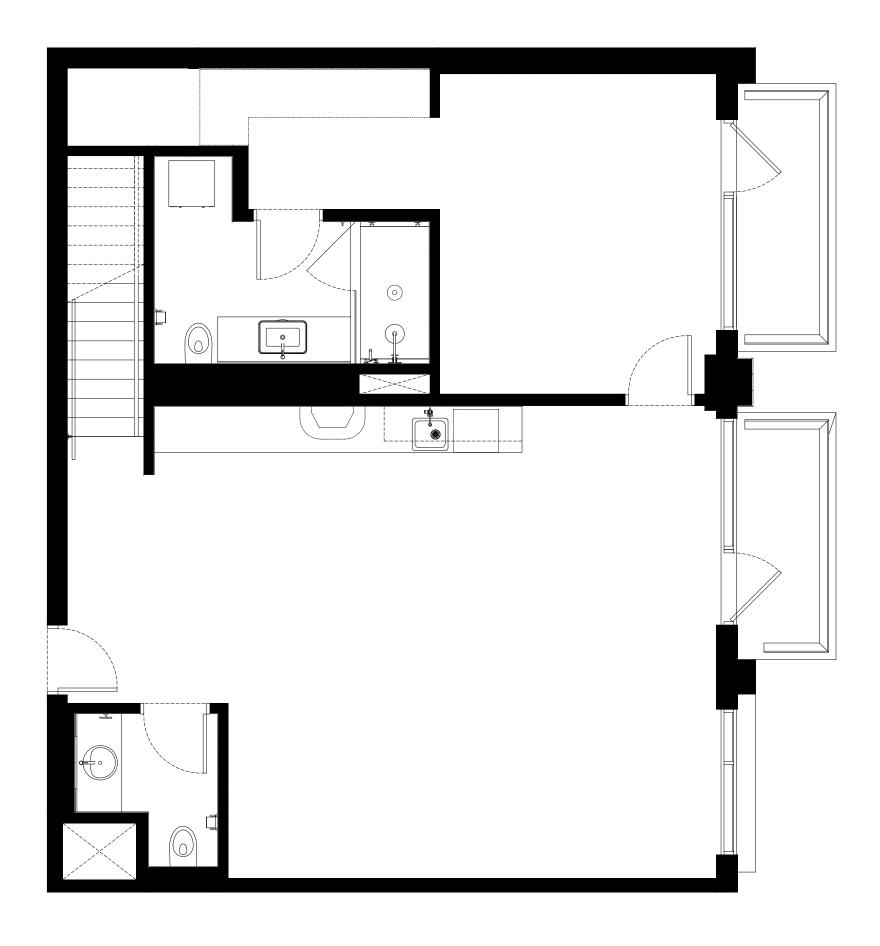

INTERIORS AREA: TERRACE AREA: TOTAL RESIDENCE: ID 413 - 4<sup>TH</sup> LEVEL

405 SQ FT  $37.7 \, M^2$ 61 SQ FT  $5.7 \, M^2$ 466 SQ FT  $43.3~M^{2}$ 

DIESEL HEADQUARTERS

VIA DELL'INDUSTRIA 4/6, BREGANZE (VI) 45º41'30.7" N 11º33'41.8" E

**DIESEL WYNWOOD CONDOMINIUM**  $148\,\mathrm{NW}$  28TH ST. MIAMI, FL 33127

25º48'10.0" N 80º11'53.1" W

RR:55

© COPYRIGHT DIESEL - IND 1978

28th STREET

ORAL REPRESENTATIONS CANNOT BE RELIED UPON AS CORRECTLY STATING THE REPRESENTATIONS OF THE DEVELOPER. FOR CORRECT REPRESENTATIONS, MAKE REFERENCE TO THIS BROCHURE AND TO THE DOCUMENTS REQUIRED BY SECTION 718.503, FLORIDA STATUTES, TO BE FURNISHED BY A DEVELOPER TO A BUYER OR LESSEE.