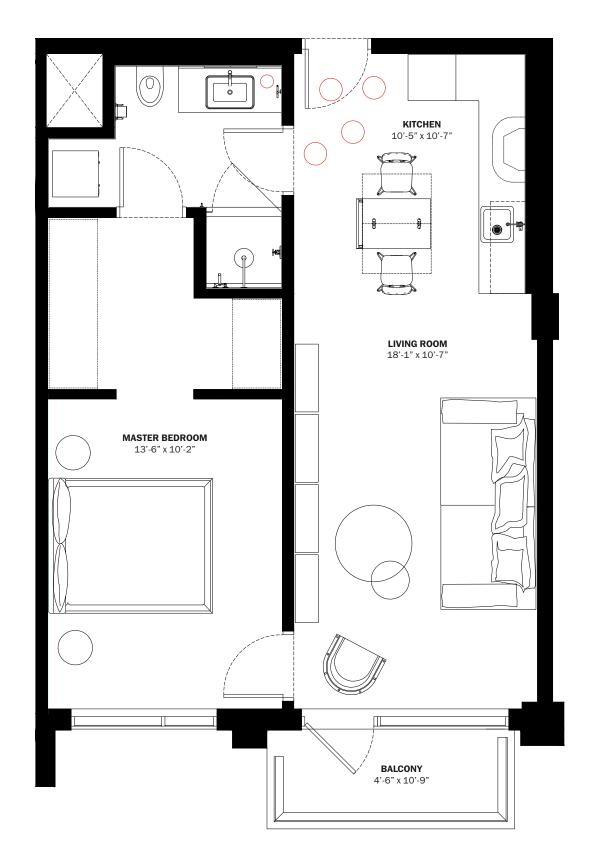

INTERIORS AREA: TERRACE AREA: TOTAL RESIDENCE: ID 413 - 4<sup>TH</sup> LEVEL

405 SQ FT  $37.7 \, M^2$ 61 SQ FT  $5.7 \, M^2$ 466 SQ FT  $43.3~M^{2}$ 

DIESEL HEADQUARTERS

VIA DELL'INDUSTRIA 4/6, BREGANZE (VI) 45º41'30.7" N 11º33'41.8" E

**DIESEL WYNWOOD CONDOMINIUM**  $148\,\mathrm{NW}$  28TH ST. MIAMI, FL 33127

25º48'10.0" N 80º11'53.1" W

RR:55

© COPYRIGHT DIESEL - IND 1978

28th STREET

ORAL REPRESENTATIONS CANNOT BE RELIED UPON AS CORRECTLY STATING THE REPRESENTATIONS OF THE DEVELOPER. FOR CORRECT REPRESENTATIONS, MAKE REFERENCE TO THIS BROCHURE AND TO THE DOCUMENTS REQUIRED BY SECTION 718.503, FLORIDA STATUTES, TO BE FURNISHED BY A DEVELOPER TO A BUYER OR LESSEE.

These materials are not intended to be an offer to sell, or solicitation to buy a unit in the condominium. Such an offering shall only be made pursuant to the prospectus (offering circular) for the condominium and no statements should be relied upon unless made in the prospectus