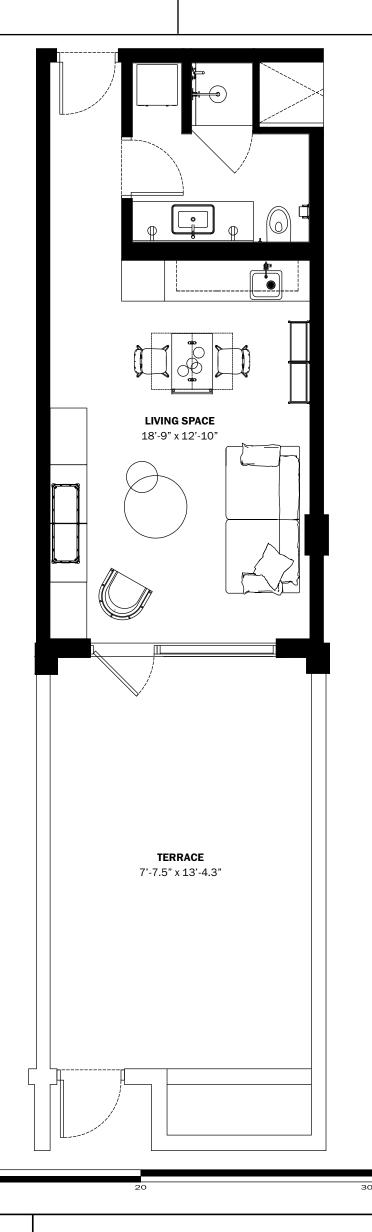

INTERIORS AREA: 405 SQ FT  $37.7 \text{ M}^2$  TERRACE AREA: 316 SQ FT  $29.4 \text{ M}^2$  TOTAL RESIDENCE: 721 SQ FT  $67.1 \text{ M}^2$ 

ID: 209 - 2<sup>ND</sup> FLOOR

DIESEL HEADQUARTERS

VIA DELL'INDUSTRIA 4/6, BREGANZE (VI) 45º41'30.7" N 11º33'41.8" E

DIESEL WYNWOOD CONDOMINIUM 148 NW 28TH ST. MIAMI, FL 33127

148 NW 28TH ST. MIAMI, FL 33127 25º48'10.0" N 80º11'53.1" W

RR:55

© COPYRIGHT DIESEL - IND 1978

ORAL REPRESENTATIONS CANNOT BE RELIED UPON AS CORRECTLY STATING THE REPRESENTATIONS OF THE DEVELOPER. FOR CORRECT REPRESENTATIONS, MAKE REFERENCE TO THIS BROCHURE AND TO THE DOCUMENTS REQUIRED BY SECTION 718.503, FLORIDA STATUTES, TO BE FURNISHED BY A DEVELOPER TO A BUYER OR LESSEE.