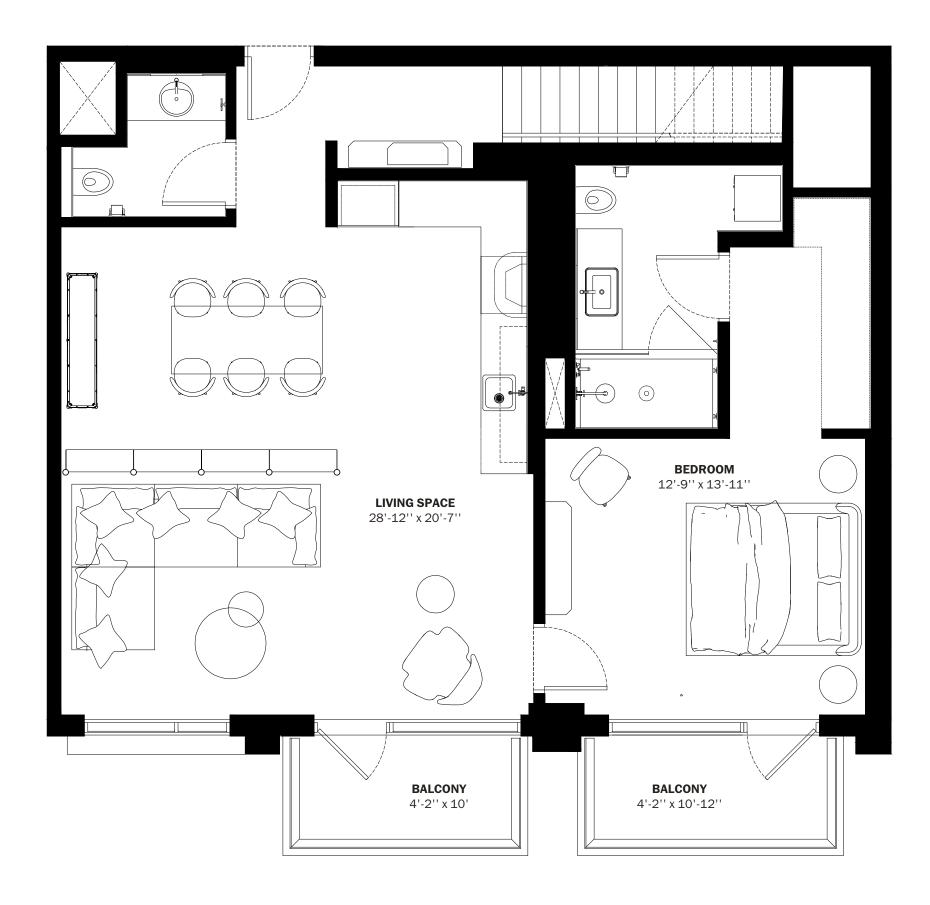

INTERIORS AREA: 405 SQ FT  $37.7 \text{ M}^2$  TERRACE AREA: 316 SQ FT  $29.4 \text{ M}^2$  TOTAL RESIDENCE: 721 SQ FT  $67.1 \text{ M}^2$ 

ID: 209 - 2<sup>ND</sup> FLOOR

DIESEL HEADQUARTERS

VIA DELL'INDUSTRIA 4/6, BREGANZE (VI) 45º41'30.7" N 11º33'41.8" E

DIESEL WYNWOOD CONDOMINIUM 148 NW 28TH ST. MIAMI, FL 33127

148 NW 28TH ST. MIAMI, FL 33127 25º48'10.0" N 80º11'53.1" W

RR:55

© COPYRIGHT DIESEL - IND 1978

ORAL REPRESENTATIONS CANNOT BE RELIED UPON AS CORRECTLY STATING THE REPRESENTATIONS OF THE DEVELOPER. FOR CORRECT REPRESENTATIONS, MAKE REFERENCE TO THIS BROCHURE AND TO THE DOCUMENTS REQUIRED BY SECTION 718.503, FLORIDA STATUTES, TO BE FURNISHED BY A DEVELOPER TO A BUYER OR LESSEE.

These materials are not intended to be an offer to sell, or solicitation to buy a unit in the condominium. Such an offering shall only be made pursuant to the prospectus (offering circular) for the condominium and no statements should be relied upon unless made in the prospectus