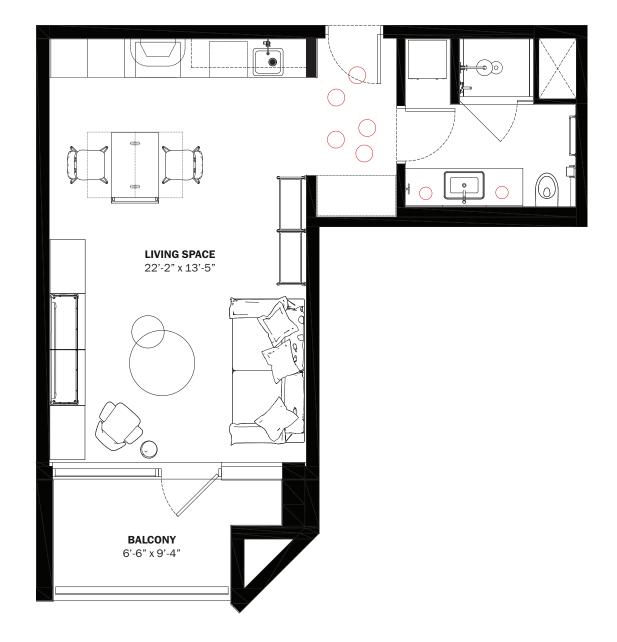

INTERIORS AREA: 405 SQ FT  $37.7 \text{ M}^2$  TERRACE AREA: 316 SQ FT  $29.4 \text{ M}^2$  TOTAL RESIDENCE: 721 SQ FT  $67.1 \text{ M}^2$ 

ID: 209 - 2<sup>ND</sup> FLOOR

DIESEL HEADQUARTERS

VIA DELL'INDUSTRIA 4/6, BREGANZE (VI) 45º41'30.7" N 11º33'41.8" E

DIESEL WYNWOOD CONDOMINIUM 148 NW 28TH ST. MIAMI, FL 33127

148 NW 28TH ST. MIAMI, FL 33127 25º48'10.0" N 80º11'53.1" W

RR:55

© COPYRIGHT DIESEL - IND 1978

ORAL REPRESENTATIONS CANNOT BE RELIED UPON AS CORRECTLY STATING THE REPRESENTATIONS OF THE DEVELOPER. FOR CORRECT REPRESENTATIONS, MAKE REFERENCE TO THIS BROCHURE AND TO THE DOCUMENTS REQUIRED BY SECTION 718.503, FLORIDA STATUTES, TO BE FURNISHED BY A DEVELOPER TO A BUYER OR LESSEE.

These materials are not intended to be an offer to sell, or solicitation to buy a unit in the condominium. Such an offering shall only be made pursuant to the prospectus (offering circular) for the condominium and no statements should be relied upon unless made in the prospectus