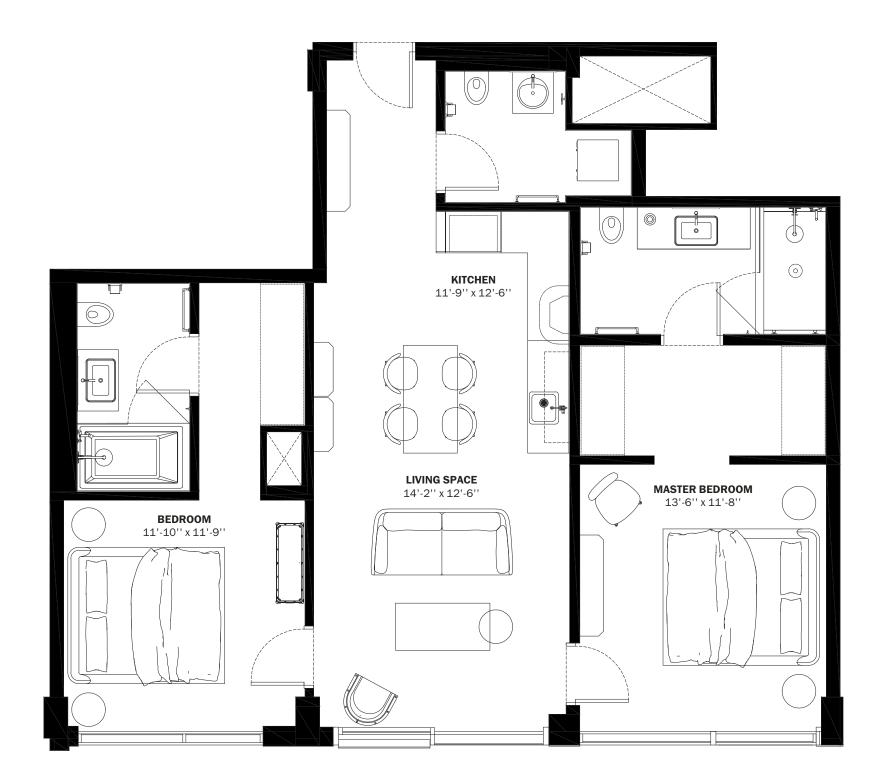

INTERIORS AREA: 405 SQ FT  $37.7 \text{ M}^2$  TERRACE AREA: 316 SQ FT  $29.4 \text{ M}^2$  TOTAL RESIDENCE: 721 SQ FT  $67.1 \text{ M}^2$ 

ID: 209 - 2<sup>ND</sup> FLOOR

DIESEL HEADQUARTERS

VIA DELL'INDUSTRIA 4/6, BREGANZE (VI) 45º41'30.7" N 11º33'41.8" E

DIESEL WYNWOOD CONDOMINIUM 148 NW 28TH ST. MIAMI, FL 33127

148 NW 28TH ST. MIAMI, FL 33127 25º48'10.0" N 80º11'53.1" W

RR:55

© COPYRIGHT DIESEL - IND 1978

ORAL REPRESENTATIONS CANNOT BE RELIED UPON AS CORRECTLY STATING THE REPRESENTATIONS OF THE DEVELOPER. FOR CORRECT REPRESENTATIONS, MAKE REFERENCE TO THIS BROCHURE AND TO THE DOCUMENTS REQUIRED BY SECTION 718.503, FLORIDA STATUTES, TO BE FURNISHED BY A DEVELOPER TO A BUYER OR LESSEE.