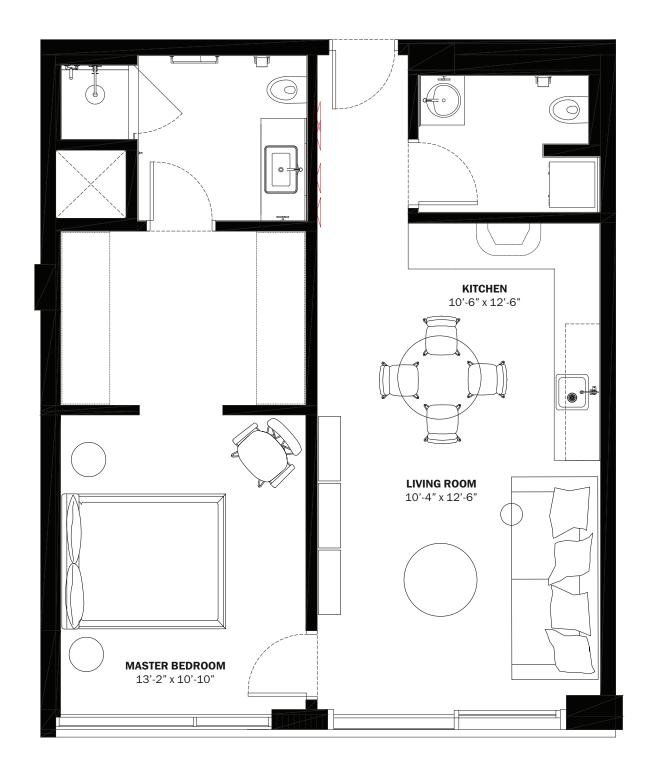

INTERIORS AREA: 405 SQ FT  $37.7 \text{ M}^2$  TERRACE AREA: 316 SQ FT  $29.4 \text{ M}^2$  TOTAL RESIDENCE: 721 SQ FT  $67.1 \text{ M}^2$ 

ID: 209 - 2<sup>ND</sup> FLOOR

DIESEL HEADQUARTERS

VIA DELL'INDUSTRIA 4/6, BREGANZE (VI) 45º41'30.7" N 11º33'41.8" E

DIESEL WYNWOOD CONDOMINIUM 148 NW 28TH ST. MIAMI, FL 33127

148 NW 28TH ST. MIAMI, FL 33127 25º48'10.0" N 80º11'53.1" W

RR:55

© COPYRIGHT DIESEL - IND 1978

ORAL REPRESENTATIONS CANNOT BE RELIED UPON AS CORRECTLY STATING THE REPRESENTATIONS OF THE DEVELOPER. FOR CORRECT REPRESENTATIONS, MAKE REFERENCE TO THIS BROCHURE AND TO THE DOCUMENTS REQUIRED BY SECTION 718.503, FLORIDA STATUTES, TO BE FURNISHED BY A DEVELOPER TO A BUYER OR LESSEE.