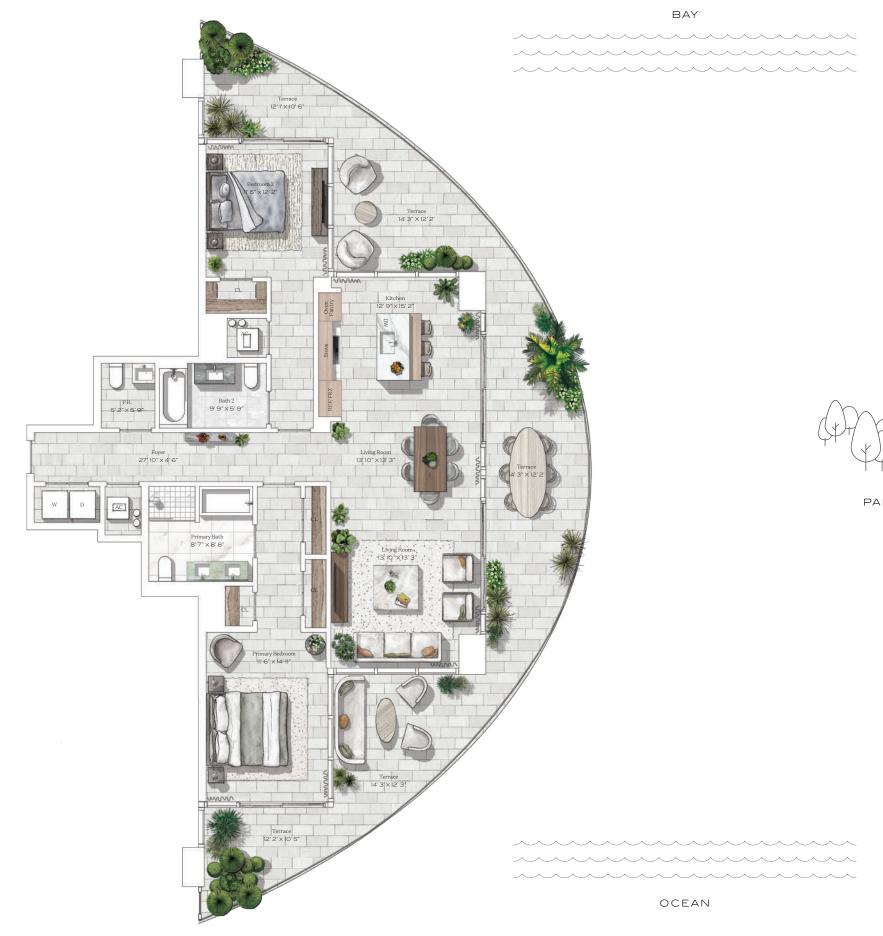

#### Residence 03

INTERIOR: 2,335 SQ. FT. 217 SQ. M. BALCONY: 679 SQ. FT. 63 SQ. M. TOTAL: 3,014 SQ. FT. 280 SQ. M.

> 3 BEDROOMS 4 BATHROOMS PRIVATE TERRACE

OCEAN

305-520-7974 | FIVEPARK.COM

BAY 

> Terrace 79' 9' x 8' 1" 13'10"×10'6"

Dining Room 12' x 9' 2" REF 12' 2" x 13' 5" Kitchen Bath 2 12' × 10' 7" 5'10" x 8'10" Primary Bath WIC 9'8"×5'7" 8'10" x 9'6" Living Room 20' x 19' 9"

Bath 4 4' 11" × 11' 3"

W/D

Bath 3 4' 10" × 10' 1"

MIAMI BEACH