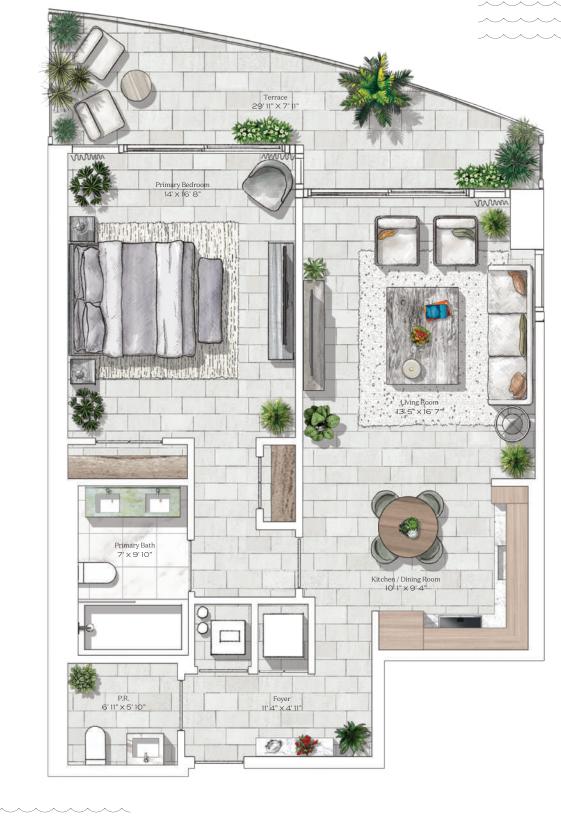

#### Residence 01

INTERIOR: 2,178 SQ. FT. 202 SQ. M. BALCONY: 908 SQ. FT. 84 SQ. M. TOTAL: 3,086 SQ. FT. 286 SQ. M.

3 BEDROOMS
3 BATHROOMS
POWDER ROOM
PRIVATE TERRACE

OCEAN

305-520-7974 | FIVEPARK.COM

BAY

\_\_\_\_\_

Terrace 14' 4" x 16' 8"

Kitchen 12' 11" × 14' 7" DW Dining Room FRZ 14' 4" × 16' 8" P.R. 5' 6" x 5' 2" 9' 8" x 36' 6" Rath 2 10'3" × 5'3" Living Room 13' 7" × 11' 3" Bath 3 11' 8" × 14' 11" CL 9'6" x 7' Primary Bedroom

> Bedroom 2 14' × 13' 7"

OCEAN

This condominium is being developed by TCH 500 Alton, LLC, a Florida limited liability company ("Developer"), which has a limited right to use the trademarked names and logos of Terra. Any and all statements, disclosures and/or representations shall be deemed made by Developer and not by Terra and you agree to look solely to Developer" (and not to Terra and/or its affiliates) with respect to any and all matters relating to the marketing and/or development of the Condominium. Oral representations cannot be relied upon as correctly stating the representations of the developer. For correct representations, make reference to this brochure and to the documents required by section 718.503, Florida statutes, to be furnished by a developer to a buyer or lessee. These materials are not intended to be an offer to sell, or solicitation to buy a unit in the condominium. Such an offering shall only be made pursuant to the prospectus or in the applicable purchase agreement. In no event shall any solicitation, offer or sale of a unit in the condominium be made in, or to residents of, any state or country in which such activity would be unlawful. The project graphics, renderings and text provided herein are copyrighted works owned by the Developer. All rights reserved. Unauthorized to make any representations or other statements regarding the projects, and no agreements with, deposits paid to or other arrangements made with any real estate broker are or shall be binding on the Developer.