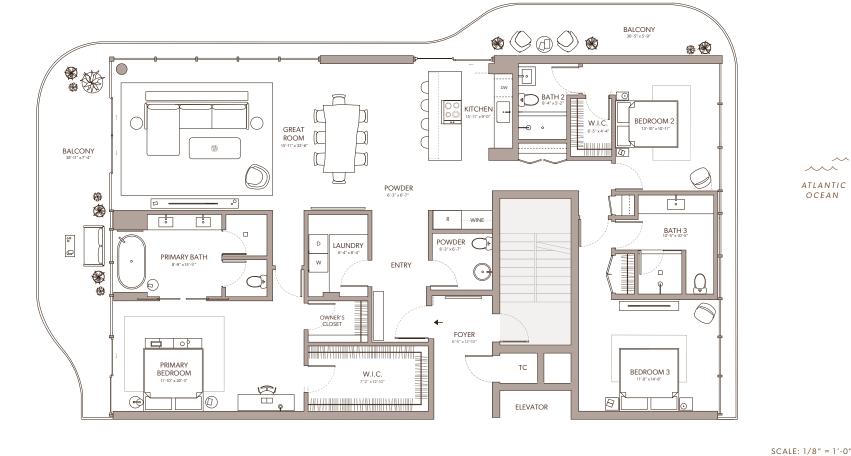

## TWENTY-NINE INDIAN CREEK

2901 Indian Creek Drive

SCALE: 1/8" = 1'-0"

0 1 2 3 4 5

BALCONY 36'-5" x 5'-9" \* \* \* **\***  $\bigcirc$ \* KITCHEN BEDROOM 2 W.I.C GREAT 6'-5" x 4'-ROOM 3 BALCONY 38'-11" x 7'-4" 47  $\sim$ ~~~ ATLANTIC BISCAYNE BAY OCEAN 鏺 - -°0  $\frown$ L. -MANE Ľ BATH 3 ~ POWDER D LAUNDRY þ 6'-4" x 8'-4" PRIMARY BATH W ENTRY  $(\cdot)$ <u>ٰ</u> **8** Q OWNER'S CLOSET FOYER 6'-5" x 12'-10" PRIMARY TC BEDROOM 3 BEDROOM W.I.C. 11'-10" x 20'-3 V (1)Ð ELEVATOR

#### 3 BEDROOM | 3.5 BATHROOM

Interior: 2,301 sq ft | 214 sq m Balcony: 517 sq ft | 48 sq m Total: 2,818 sq ft | 262 sq m

2901 Indian Creek Drive

29th Street

0 1 2 3 4 5

50