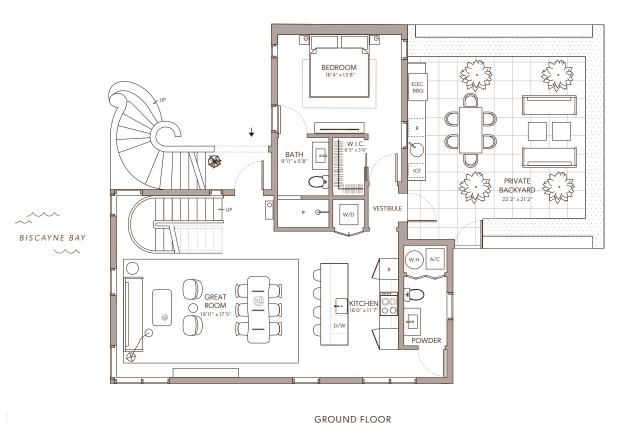

#### 2 BEDROOM | 2.5 BATHROOM

Interior: 1,750 sq ft | 163 sq m Private Terrace: 500 sq ft | 46 sq m Total: 2,250 sq ft | 209 sq m

> Sketches and illustrations are artist's renderings. Details and field variations are subject to change. All dimensions are approximate and all floor plans and development plans are subject to change. There are various methods for calculating the total square footage of a condominum unit, and depending on the method of calculation, the quoted square footage of a condominium unit may vary by more than a nominal amount. The dimensions stated in this brochure are measured to the exterior boundaries of the exterior walls and the centerline of interior demising walls and, in fact, are larger than the dimensions of the "Unit" as defined in the Declaration of Condominium for 2901 IC CONDOMINUM which is measured using interior measurements. Interior square footage calculation includes the Foyer which is a Limited Common Element to the specified Unit.