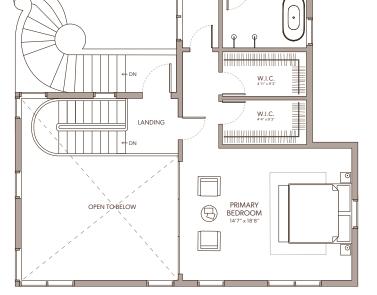

2901 Indian Creek Drive

Ń

0 1 2 3 4 5

Ŀ

Ŀ

PRIMARY BATHROOM

12'10" x 13'8

SECOND FLOOR SCALE: 1/8" = 1'-0"