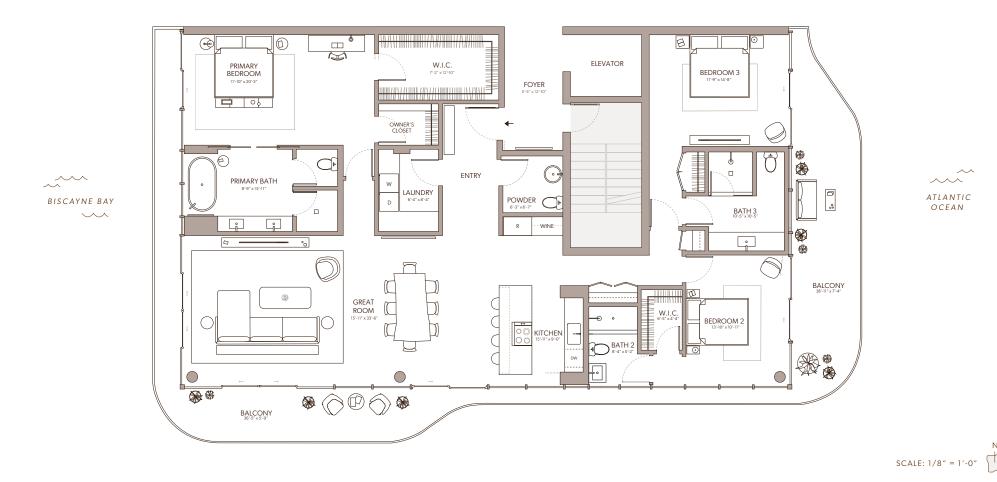

### 3 BEDROOM | 3.5 BATHROOM

Interior: 2,301 sq ft | 214 sq m Balcony: 517 sq ft | 48 sq m Total: 2,818 sq ft | 262 sq m

## TWENTY-NINE INDIAN CREEK

2901 Indian Creek Drive

SCALE: 1/8" = 1'-0"

0 1 2 3 4 5

BALCONY 36'-5" x 5'-9" \* \* \* **\***  $\bigcirc$ \* KITCHEN BEDROOM 2 W.I.C GREAT 6'-5" x 4'-ROOM 3 BALCONY 38'-11" x 7'-4" 47  $\sim$ ~~~ ATLANTIC BISCAYNE BAY OCEAN 鏺 - -°0  $\frown$ L. -MANE Ľ BATH 3 ~ POWDER D LAUNDRY þ 6'-4" x 8'-4" PRIMARY BATH W ENTRY  $(\cdot)$ <u>ٰ</u> **8** Q OWNER'S CLOSET FOYER 6'-5" x 12'-10" PRIMARY TC BEDROOM 3 BEDROOM W.I.C. 11'-10" x 20'-3 V (1)Ð ELEVATOR

#### 3 BEDROOM | 3.5 BATHROOM

Interior: 2,301 sq ft | 214 sq m Balcony: 517 sq ft | 48 sq m Total: 2,818 sq ft | 262 sq m

2901 Indian Creek Drive

29th Street

0 1 2 3 4 5

50