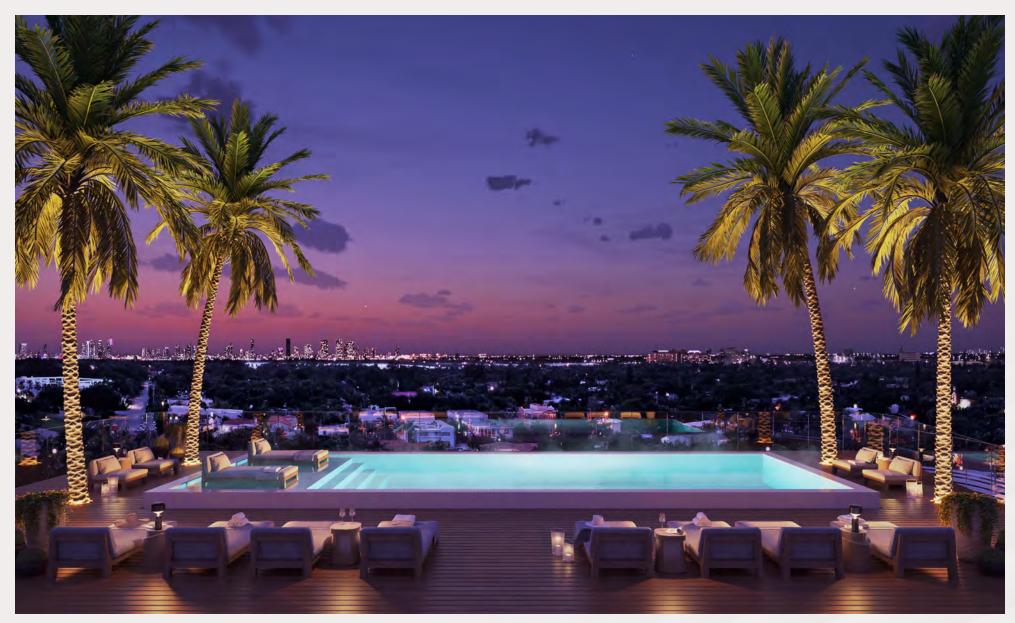

BUILDING ENTRY ALONG 29TH STREET LOOKING EAST

Sketches and illustrations are artist's renderings. Details and field variations are subject to change.

POOL DECK