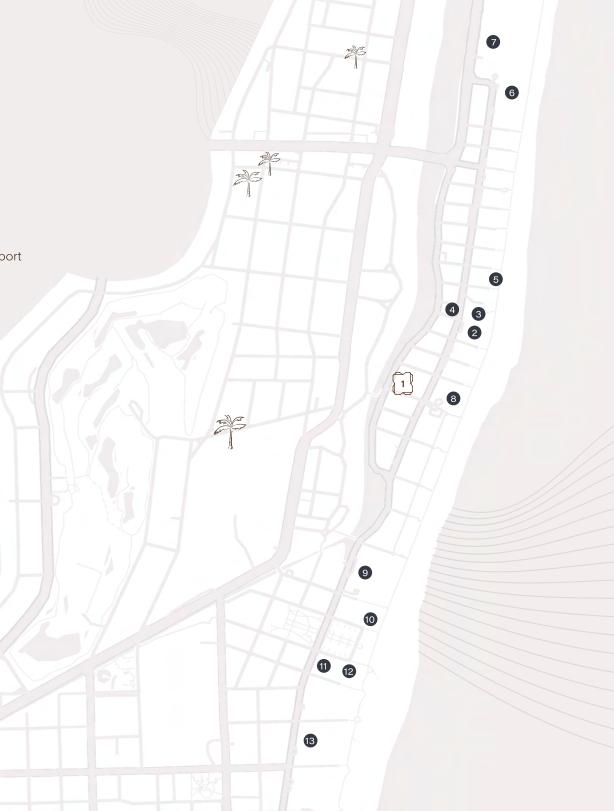

#### MIAMI BEACH

1. Twenty-Nine Indian Creek

2. Faena Hotel

3. Faena Forum

4. Faena House

5. Aman Miami Beach

6. Soho Beach House

7. FontaineBleau Miami Beach

8. The Miami Beach EDITION

9. The 1 Hotel South Beach

10. W South Beach

11. The Setai Miami Beach

12. Bvlgari Hotel Miami

13. The Raleigh

#### **DESTINATIONS**

5 min Lincoln Road

7 min Sunset Harbor

12 min Design District

15 min Wynwood

18 min Miami International Airport

20 min Bal Harbour

25 min Brickell / Downtown