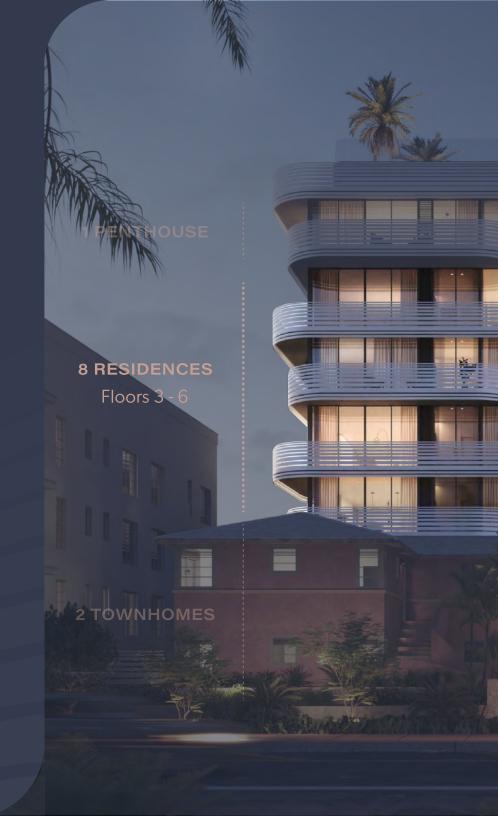

The modern, seven-story tower will offer eight three-bedroom residences and one full-floor penthouse, in addition to two townhomes that will be part of an extensive restoration of a 1930s Art Deco building located on the site.