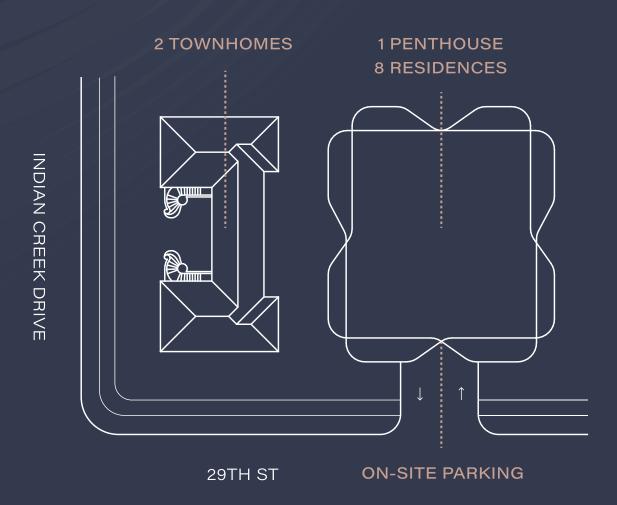

The modern, seven-story tower will offer eight three-bedroom residences and one full-floor penthouse, in addition to two townhomes that will be part of an extensive restoration of a 1930s Art Deco building located on the site.

EXTERIOR VIEW ALONG INDIAN CREEK DRIVE LOOKING EAST

JMH Development will restore and relocate the historic 1930's townhome to be harmonious with the new building and the surrounding neighborhood, paying homage to the inherent design qualities of its former era.