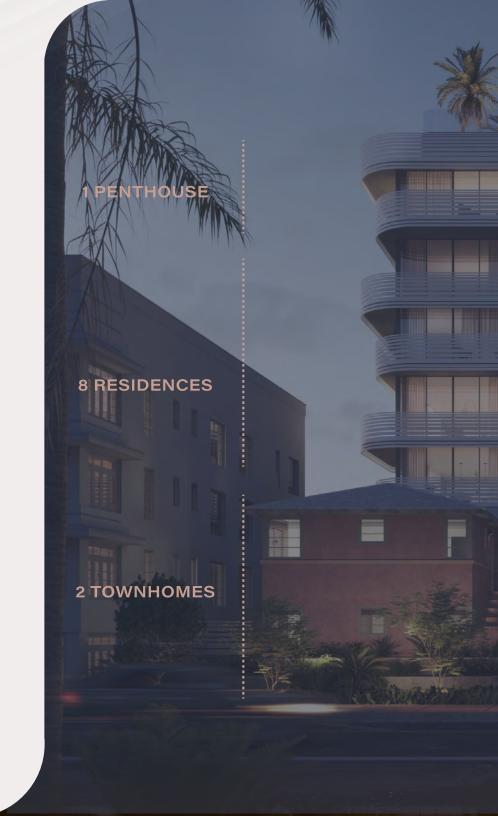

The modern, seven-story tower will offer eight three-bedroom residences and one full-floor penthouse, in addition to two townhomes that will be part of an extensive restoration of a 1930s Art Deco building located on the site.

# THE PENTHOUSE

PENTHOUSE GREAT ROOM

## THE TOWNHOMES

TOWNHOME GREAT ROOM

Sketches and illustrations are artist's renderings. Details and field variations are subject to change.