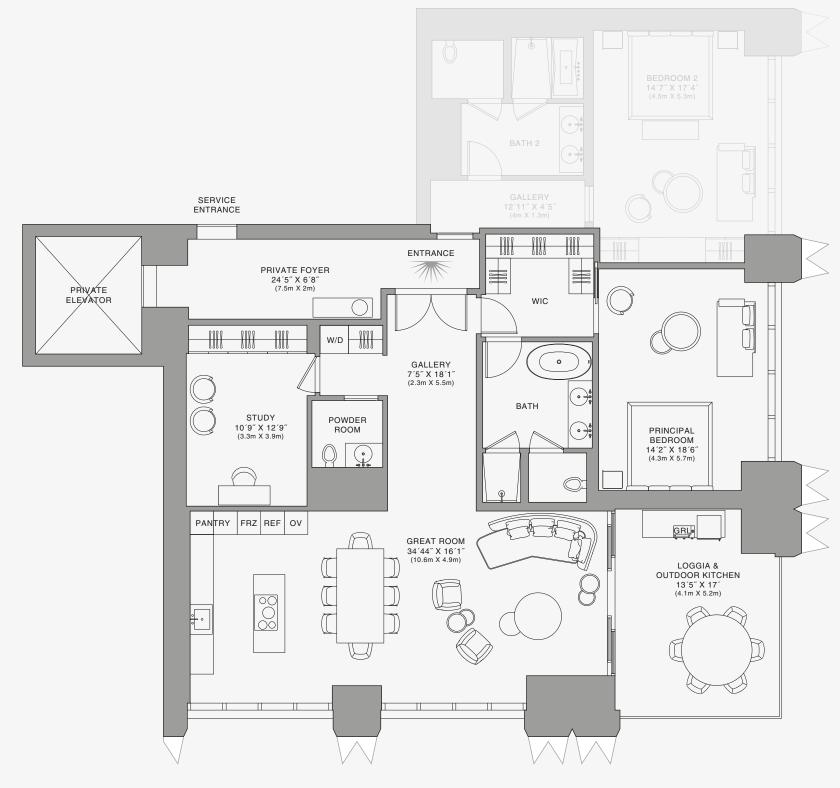

#### DOLCE & GABBANA

MIAMI

### RESIDENCE A

FLOOR 49

#### ROOMS

2 Bedrooms

2 Bathrooms

Powder Room

Study

#### SQUARE FOOTAGES (SQUARE METERS)

Indoor: 2,528 SQF (215 SM) Outdoor: 261 SQF (38 SM) Total: 2,789 SQF (253 SM)

#### **FEATURES**

888 Suite & 888 Room Furniture by Dolce&Gabbana 11' Ceiling Height

Loggia & Outdoor Kitchen

Views: South East

Stated dimensions are measured to the exterior boundaries of the exterior walls and the centerline of interior demising walls and in fact vary from the dimensions that would be determined by using the description and definition of the "Unit" set forth in the Declaration (which generally only includes the interior airspace between the perimeter walls and excludes interior structural components). For your reference, the area of the Unit, determined in accordance with those defined unit boundaries, is set forth on Exhibit "3" to the Declaration of Condominium. Note that measurements of rooms set forth on this floor plan are generally taken at the greatest points of each given room (as if the room were a perfect rectangle), without regard for any cutouts. Accordingly, the area of the actual room will typically be smaller than the product obtained by multiplying the stated length times width. All dimensions are approximate and may vary with actual construction, and all floor plans and development plans are subject to change. The Condominium is not owned, developed or sold by Dolce & Gabbana S.1 or any of its affiliates (firshard"). Developer uses Dolce & Gabbana marks pursuant to a license agreement with the Brand, terminable according to its terms. The Brand assumes no responsibility or liability in connection with the project, and makes no representation or warranty in respect thereof.