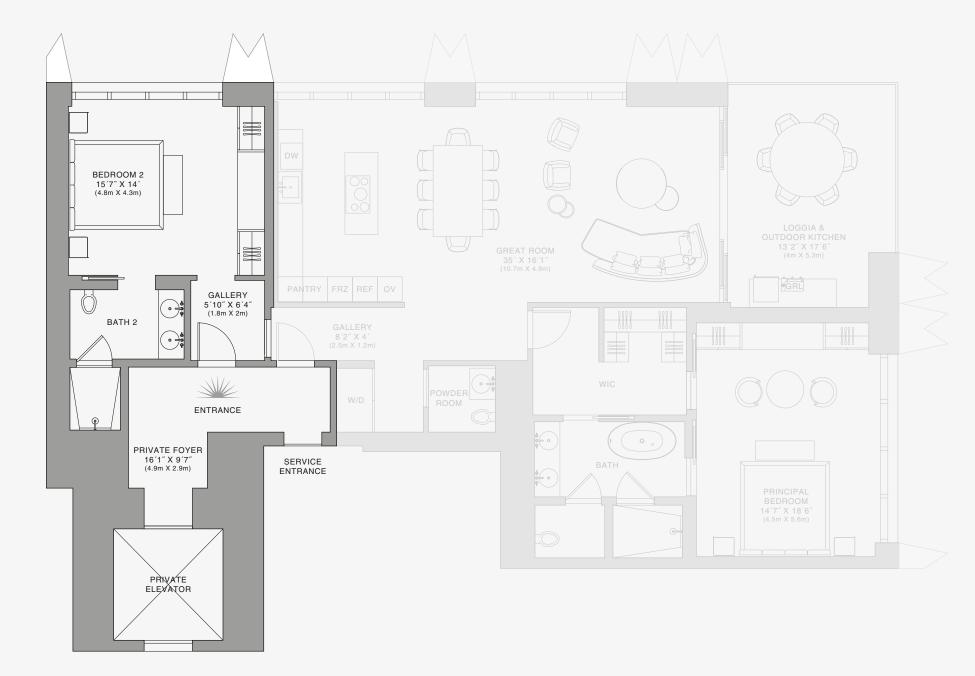

#### DOLCE & GABBANA

MIAMI

### RESIDENCE A

FLOOR 74

#### ROOMS

3 Bedrooms

3 Bathrooms

Powder Room

#### SQUARE FOOTAGES (SQUARE METERS)

Indoor: 3,049 SQF (283 SM) Outdoor: 357 SQF (33 SM) Total: 3,406 SQF (316 SM)

#### **FEATURES**

888 Suite & 888 Room
Furniture by Dolce&Gabbana
11' Ceiling Height

Loggia & Outdoor Kitchen

Views: South East

Biscayne Bay

888 Residence

12 5

#### **FEATURES**

888 Suite & 888 Room
Furniture by Dolce&Gabbana
11' Ceiling Height

Loggia & Outdoor Kitchen

Views: South East

Stated dimensions are measured to the exterior boundaries of the exterior walls and the centerline of interior demising walls and in fact vary from the dimensions that would be determined by using the description and definition of the "Unit" set forth in the Declaration (which generally only includes the interior airspace between the perimeter walls and excludes interior structural components). For your reference, the area of the Unit, determined in accordance with those defined unit boundaries, is set forth on Exhibit "3" to the Declaration of Condominium. Note that measurements of rooms set forth on this floor plan are generally taken at the greatest points of each given room (as if the room were a perfect rectangle), without regard for any cutouts. Accordingly, the area of the actual room will typically be smaller than the product obtained by multiplying the stated length times width. All dimensions are approximate and may vary with actual construction, and all floor plans and development plans are subject to change. The Condominium is not owned, developed or sold by Dolce & Gabbana S.1 or any of its affiliates (firshard"). Developer uses Dolce & Gabbana marks pursuant to a license agreement with the Brand, terminable according to its terms. The Brand assumes no responsibility or liability in connection with the project, and makes no representation or warranty in respect thereof.

Biscayne Bay

888 Suite

12 5 10