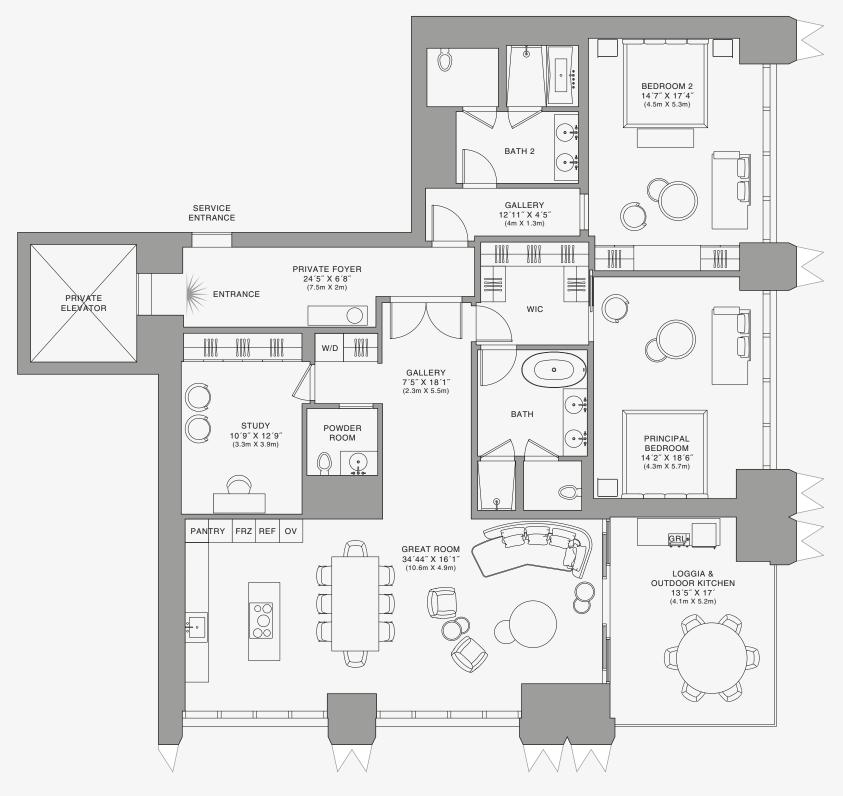

### RESIDENCE A

FLOOR 49

#### ROOMS

2 Bedrooms

2 Bathrooms

Powder Room

Study

#### SQUARE FOOTAGES (SQUARE METERS)

Indoor: 2,528 SQF (215 SM) Outdoor: 261 SQF (38 SM) Total: 2,789 SQF (253 SM)

#### **FEATURES**

888 Suite & 888 Room Furniture by Dolce&Gabbana 11' Ceiling Height

Loggia & Outdoor Kitchen

Views: South East

Stated dimensions are measured to the exterior boundaries of the exterior walls and the centerline of interior demising walls and in fact vary from the dimensions that would be determined by using the description and definition of the "Unit" set forth in the Declaration (which generally only includes the interior airspace between the perimeter walls and excludes interior structural components). For your reference, the area of the Unit, determined in accordance with those defined unit boundaries, is set forth on Exhibit "3" to the Declaration of Condominium. Note that measurements of rooms set forth on this floor plan are generally taken at the greatest points of each given room (as if the room were a perfect rectangle), without regard for any cutouts. Accordingly, the area of the actual room will typically be smaller than the product obtained by multiplying the stated length times width. All dimensions are approximate and may vary with actual construction, and all floor plans and development plans are subject to change. The Condominium is not owned, developed or sold by Dolce & Gabbana S.1 or any of its affiliates (firshard"). Developer uses Dolce & Gabbana marks pursuant to a license agreement with the Brand, terminable according to its terms. The Brand assumes no responsibility or liability in connection with the project, and makes no representation or warranty in respect thereof.