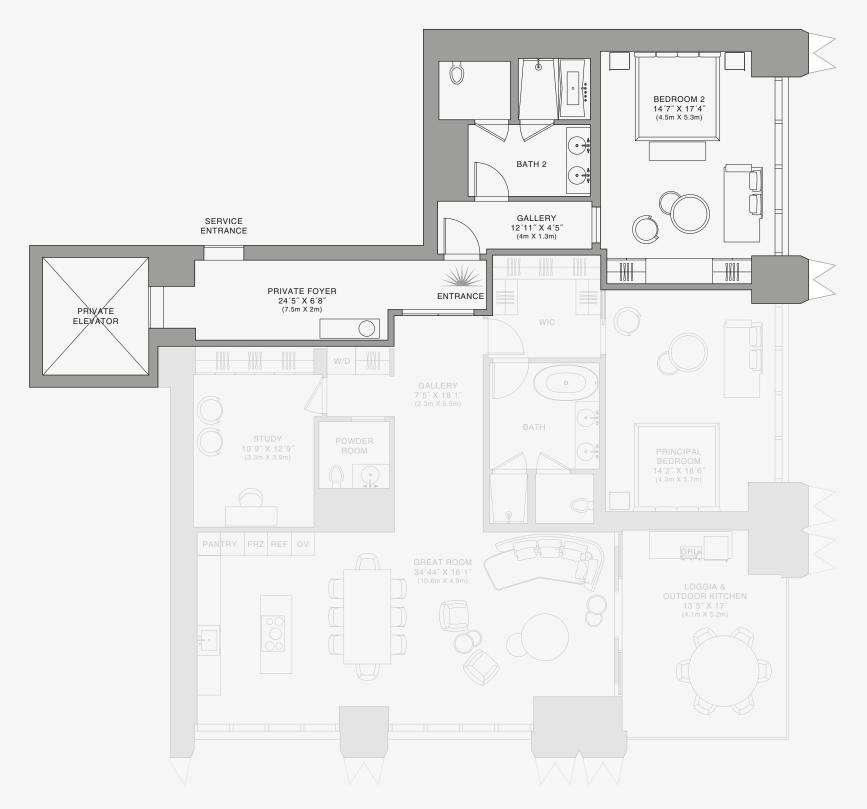

### RESIDENCE A

FLOOR 49

#### ROOMS

2 Bedrooms

2 Bathrooms

Powder Room

Study

#### SQUARE FOOTAGES (SQUARE METERS)

Indoor: 2,528 SQF (215 SM) Outdoor: 261 SQF (38 SM) Total: 2,789 SQF (253 SM)

#### **FEATURES**

888 Suite & 888 Room Furniture by Dolce&Gabbana 11' Ceiling Height

Loggia & Outdoor Kitchen

Views: South East

Stated dimensions are measured to the exterior boundaries of the exterior walls and the centerline of interior demising walls and in fact vary from the dimensions that would be determined by using the description and definition of the "Unit" set forth in the Declaration (which generally only includes the interior airspace between the perimeter walls and excludes interior structural components). For your reference, the area of the Unit, determined in accordance with those defined unit boundaries, is set forth on Exhibit "3" to the Declaration of Condominium. Note that measurements of rooms set forth on this floor plan are generally taken at the greatest points of each given room (as if the room were a perfect rectangle), without regard for any cutouts. Accordingly, the area of the actual room will typically be smaller than the product obtained by multiplying the stated length times width. All dimensions are approximate and may vary with actual construction, and all floor plans and development plans are subject to change. The Condominium is not owned, developed or sold by Dolce & Gabbana S.1 or any of its affiliates (firshard"). Developer uses Dolce & Gabbana marks pursuant to a license agreement with the Brand, terminable according to its terms. The Brand assumes no responsibility or liability in connection with the project, and makes no representation or warranty in respect thereof.