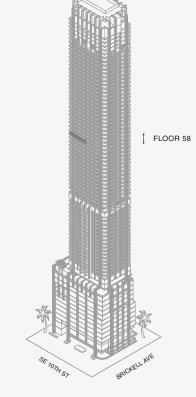

#### DOLCE & GABBANA

MIAMI

### RESIDENCE A

FLOOR 58

#### ROOMS

3 Bedrooms

3 Bathrooms

Powder Room

#### SQUARE FOOTAGES (SQUARE METERS)

Indoor: 3,049 SQF (283 SM) Outdoor: 357 SQF (33 SM) Total: 3,406 SQF (316 SM)

#### **FEATURES**

888 Suite & 888 Room
Furniture by Dolce&Gabbana
11' Ceiling Height

Loggia & Outdoor Kitchen

Views: South East

Stated dimensions are measured to the exterior boundaries of the exterior walls and the centerline of interior demising walls and in fact vary from the dimensions that would be determined by using the description and definition of the "Unit" set forth in the Declaration (which generally only includes the interior airspace between the perimeter walls and excludes interior structural components). For your reference, the area of the Unit, determined in accordance with those defined unit boundaries, is set forth on Exhibit "3" to the Declaration of Condominium. Note that measurements of rooms set forth on this floor plan are generally taken at the greatest points of each given room (as if the room were a perfect rectangle), without regard for any cutouts. Accordingly, the area of the actual room will typically be smaller than the product obtained by multiplying the stated length times width. All dimensions are approximate and may vary with actual construction, and all floor plans and development plans are subject to change. The Condominium is not owned, developed or sold by Dolce & Gabbana S.1 or any of its affiliates (firshard"). Developer uses Dolce & Gabbana marks pursuant to a license agreement with the Brand, terminable according to its terms. The Brand assumes no responsibility or liability in connection with the project, and makes no representation or warranty in respect thereof.

Biscayne Bay

888 Residence

1 2 5