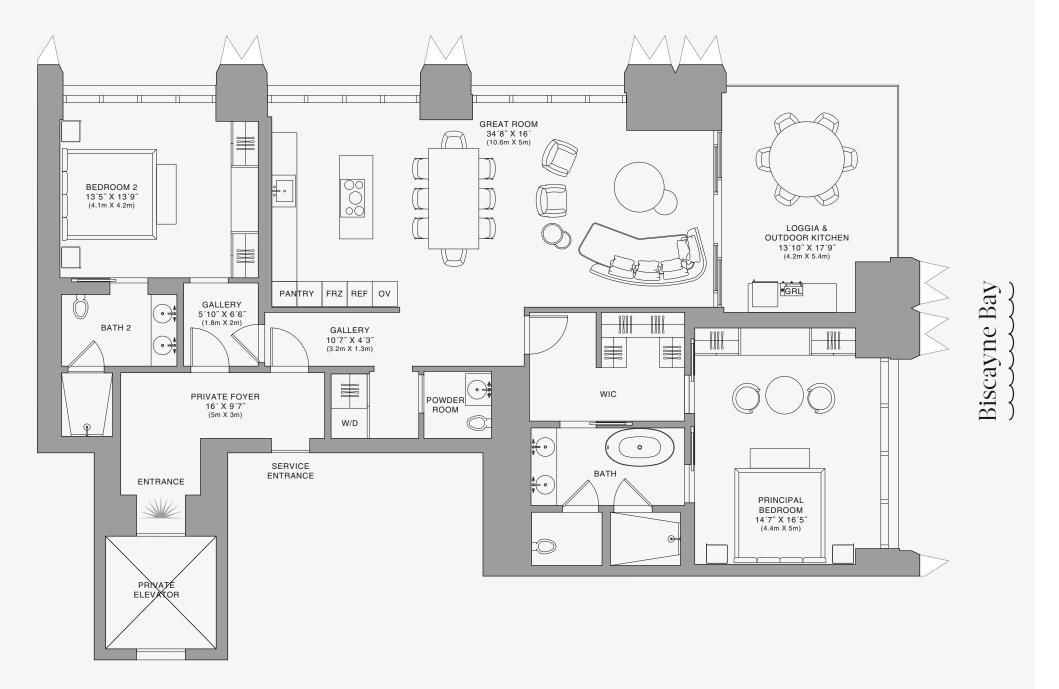

### RESIDENCE B

FLOOR 45

#### **ROOMS**

2 Bedrooms

2 Bathrooms

Powder Room

#### SQUARE FOOTAGES (SQUARE METERS)

Indoor: 2,173 SQF (202 SM) Outdoor: 262 SQF (24 SM) Total: 2,435 SQF (226 SM)

#### **FEATURES**

888 Suite & 888 Room Furniture by Dolce&Gabbana 11' Ceiling Height

Loggia & Outdoor Kitchen

Views: North East

BEDROOM 2 13'5" X 13'9" (4.1m X 4.2m) Biscayne Bay GALLERY 5′10″ X 6′6″ (1.8m X 2m) BATH 2 PRIVATE FOYER (5m X 3m) SERVICE ENTRANCE ENTRANCE ELEVATOR

888 Room