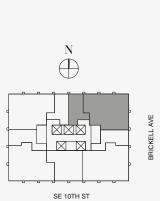

### RESIDENCE B

FLOOR 45

#### ROOMS

2 Bedrooms

2 Bathrooms

Powder Room

#### SQUARE FOOTAGES (SQUARE METERS)

Indoor: 2,173 SQF (202 SM) Outdoor: 262 SQF (24 SM) Total: 2,435 SQF (226 SM)

#### **FEATURES**

888 Suite & 888 Room Furniture by Dolce&Gabbana 11' Ceiling Height

Loggia & Outdoor Kitchen

Views: North East

888 Residence