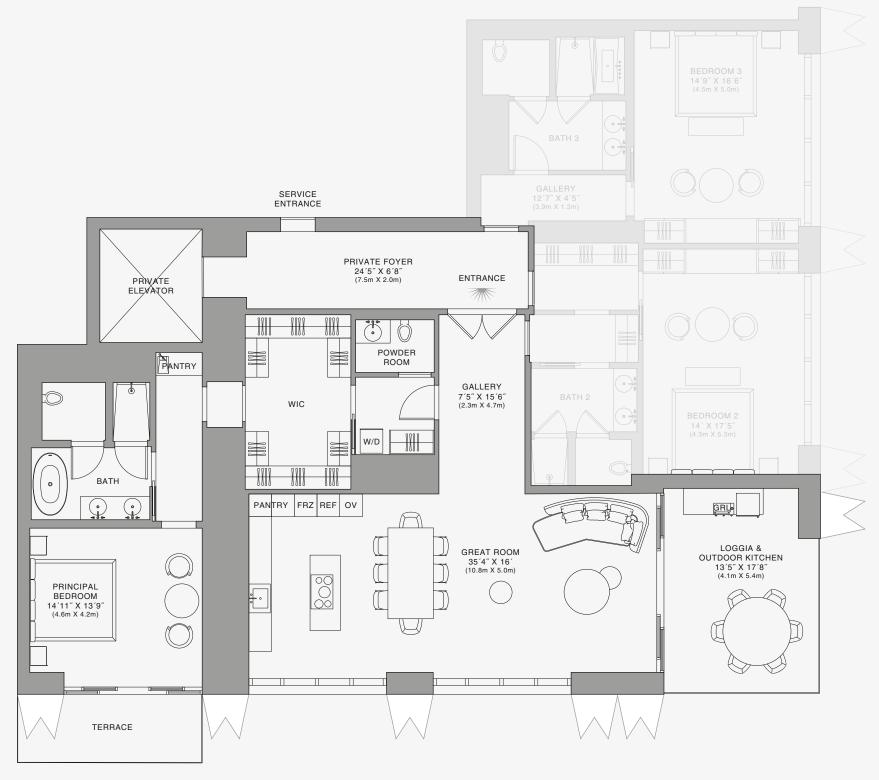

#### DOLCE & GABBANA

MIAMI

### RESIDENCE A

FLOOR 58

#### ROOMS

3 Bedrooms

3 Bathrooms

Powder Room

#### SQUARE FOOTAGES (SQUARE METERS)

Indoor: 3,049 SQF (283 SM) Outdoor: 357 SQF (33 SM) Total: 3,406 SQF (316 SM)

#### **FEATURES**

888 Suite & 888 Room
Furniture by Dolce&Gabbana
11' Ceiling Height

Loggia & Outdoor Kitchen

Views: South East

Stated dimensions are measured to the exterior boundaries of the exterior walls and the centerline of interior demising walls and in fact vary from the dimensions that would be determined by using the description and definition of the "Unit" set forth in the Declaration (which generally only includes the interior airspace between the perimeter walls and excludes interior structural components). For your reference, the area of the Unit, determined in accordance with those defined unit boundaries, is set forth on Exhibit "3" to the Declaration of Condominium. Note that measurements of rooms set forth on this floor plan are generally taken at the greatest points of each given room (as if the room were a perfect rectangle), without regard for any cutouts. Accordingly, the area of the actual room will typically be smaller than the product obtained by multiplying the stated length times width. All dimensions are approximate and may vary with actual construction, and all floor plans and development plans are subject to change. The Condominium is not owned, developed or sold by Dolce & Gabbana S.1 or any of its affiliates (firshard"). Developer uses Dolce & Gabbana marks pursuant to a license agreement with the Brand, terminable according to its terms. The Brand assumes no responsibility or liability in connection with the project, and makes no representation or warranty in respect thereof.

Biscayne Bay

888 Residence

1 2 5