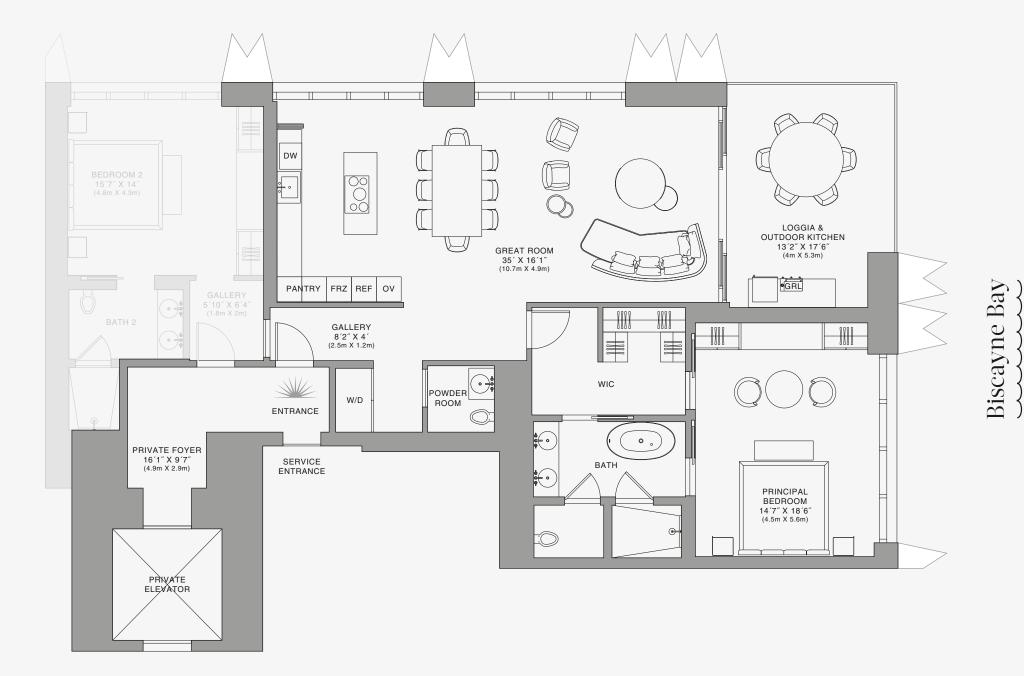

#### DOLCE & GABBANA

MIAMI

### RESIDENCE A

FLOOR 49

#### ROOMS

2 Bedrooms

2 Bathrooms

Powder Room

Study

#### SQUARE FOOTAGES (SQUARE METERS)

Indoor: 2,528 SQF (215 SM) Outdoor: 261 SQF (38 SM) Total: 2,789 SQF (253 SM)

#### **FEATURES**

888 Suite & 888 Room Furniture by Dolce&Gabbana 11' Ceiling Height

Loggia & Outdoor Kitchen

Views: South East

Stated dimensions are measured to the exterior boundaries of the exterior walls and the centerline of interior demising walls and in fact vary from the dimensions that would be determined by using the description and definition of the "Unit" set forth in the Declaration (which generally only includes the interior airspace between the perimeter walls and excludes interior structural components). For your reference, the area of the Unit, determined in accordance with those defined unit boundaries, is set forth on Exhibit "3" to the Declaration of Condominium. Note that measurements of rooms set forth on this floor plan are generally taken at the greatest points of each given room (as if the room were a perfect rectangle), without regard for any cutouts. Accordingly, the area of the actual room will typically be smaller than the product obtained by multiplying the stated length times width. All dimensions are approximate and may vary with actual construction, and all floor plans and development plans are subject to change. The Condominium is not owned, developed or sold by Dolce & Gabbana S.1 or any of its affiliates (firshard"). Developer uses Dolce & Gabbana marks pursuant to a license agreement with the Brand, terminable according to its terms. The Brand assumes no responsibility or liability in connection with the project, and makes no representation or warranty in respect thereof.

888 Residence