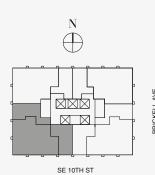

### RESIDENCE D

FLOOR 68

#### ROOMS

3 Bedrooms

3 Bathrooms

Powder Room

#### SQUARE FOOTAGES (SQUARE METERS)

Indoor: 2,763 SQF (257 SM) Outdoor: 262 SQF (24 SM) Total: 3,125 SQF (281 SM)

#### **FEATURES**

888 Suite & 888 Rooms
Furniture by Dolce&Gabbana
11' Ceiling Height

Loggia & Outdoor Kitchen

Views: South West

Stated dimensions are measured to the exterior boundaries of the exterior walls and the centerline of interior demising walls and in fact vary from the dimensions that would be determined by using the description and definition of the "Unit" set forth in the Declaration (which generally only includes the interior airspace between the perimeter walls and excludes interior structural components). For your reference, the area of the Unit, determined in accordance with those defined unit boundaries, is set forth on Exhibit "3" to the Declaration of Condominium. Note that measurements of rooms set forth on this floor plan are generally taken at the greatest points of each given room (as if the room were a perfect rectangle), without regard for any cutouts. Accordingly, the area of the actual room will typically be smaller than the product obtained by multiplying the stated length times width. All dimensions are approximate and may vary with actual construction, and all floor plans and development plans are subject to change. The Condominium is not owned, developed or sold by Dolce & Gabbana S.1 or any of its affiliates (firshard"). Developer uses Dolce & Gabbana marks pursuant to a license agreement with the Brand, terminable according to its terms. The Brand assumes no responsibility or liability in connection with the project, and makes no representation or warranty in respect thereof.

Biscayne Bay

888 Residence

12 5 10