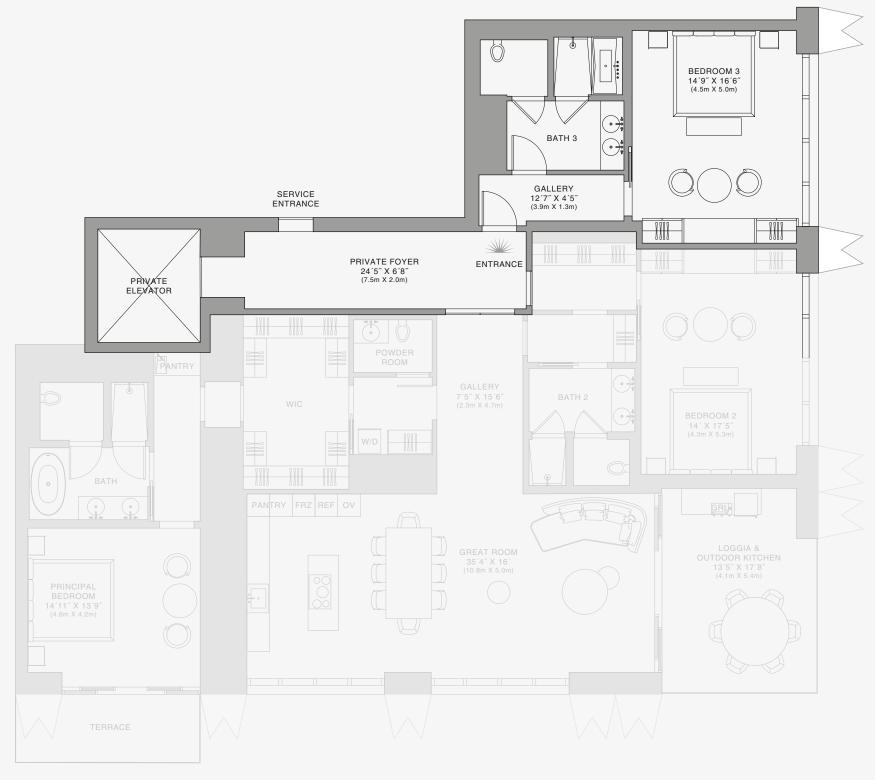

### RESIDENCE DUPLEX A

FLOOR 78 | ONE OF TWO

#### ROOMS

4 Bedrooms

4 Bathrooms

Powder Room

#### SQUARE FOOTAGES (SQUARE METERS)

Indoor: 5,500 SQF (511 SM) Outdoor: 1,467 SQF (136 SM) Total: 6,967 SQF (647 SM)

#### **FEATURES**

888 Duplex Suite w/ Grand Staircase

888 Junior Suites

Furniture by Dolce&Gabbana

Dressing Room

11' Ceiling Height

2 Loggias & Outdoor Kitchen

Views: South East

Stated dimensions are measured to the exterior boundaries of the exterior walls and the centerline of interior demising walls and in fact vary from the dimensions that would be determined by using the description and definition of the "Unit" set forth in the Declaration (which generally only includes the interior airspace between the perimeter walls and excludes interior structural components). For your reference, the area of the Unit, determined in accordance with those defined unit boundaries, is set forth on Exhibit "3" to the Declaration of Condominium. Note that measurements of rooms set forth on this floor plan are generally taken at the greatest points of each given room (as if the room were a perfect rectangle), without regard for any cutouts. Accordingly, the area of the actual room will typically be smaller than the product obtained by multiplying the stated length times width. All dimensions are approximate and may vary with actual construction, and all floor plans and development plans are subject to change. The Condominium is not owned, developed or sold by Dolce & Gabbana S.r.l or any of its affiliates (the "Frand"). Developer uses Dolce & Gabbana marks pursuant to a license agreement with the Brand, terminable according to its terms. The Brand assumes no responsibility or liability in connection with the project, and makes no representation or warranty in respect thereof.