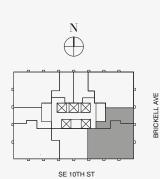

### RESIDENCE A

FLOOR 49

#### ROOMS

2 Bedrooms

2 Bathrooms

Powder Room

Study

#### SQUARE FOOTAGES (SQUARE METERS)

Indoor: 2,528 SQF (215 SM) Outdoor: 261 SQF (38 SM) Total: 2,789 SQF (253 SM)

#### **FEATURES**

888 Suite & 888 Room Furniture by Dolce&Gabbana 11' Ceiling Height

Loggia & Outdoor Kitchen

Views: South East

Stated dimensions are measured to the exterior boundaries of the exterior walls and the centerline of interior demising walls and in fact vary from the dimensions that would be determined by using the description and definition of the "Unit" set forth in the Declaration (which generally only includes the interior airspace between the perimeter walls and excludes interior structural components). For your reference, the area of the Unit, determined in accordance with those defined unit boundaries, is set forth on Exhibit "3" to the Declaration of Condominium. Note that measurements of rooms set forth on this floor plan are generally taken at the greatest points of each given room (as if the room were a perfect rectangle), without regard for any cutouts. Accordingly, the area of the actual room will typically be smaller than the product obtained by multiplying the stated length times width. All dimensions are approximate and may vary with actual construction, and all floor plans and development plans are subject to change. The Condominium is not owned, developed or sold by Dolce & Gabbana S.1 or any of its affiliates (firshard"). Developer uses Dolce & Gabbana marks pursuant to a license agreement with the Brand, terminable according to its terms. The Brand assumes no responsibility or liability in connection with the project, and makes no representation or warranty in respect thereof.