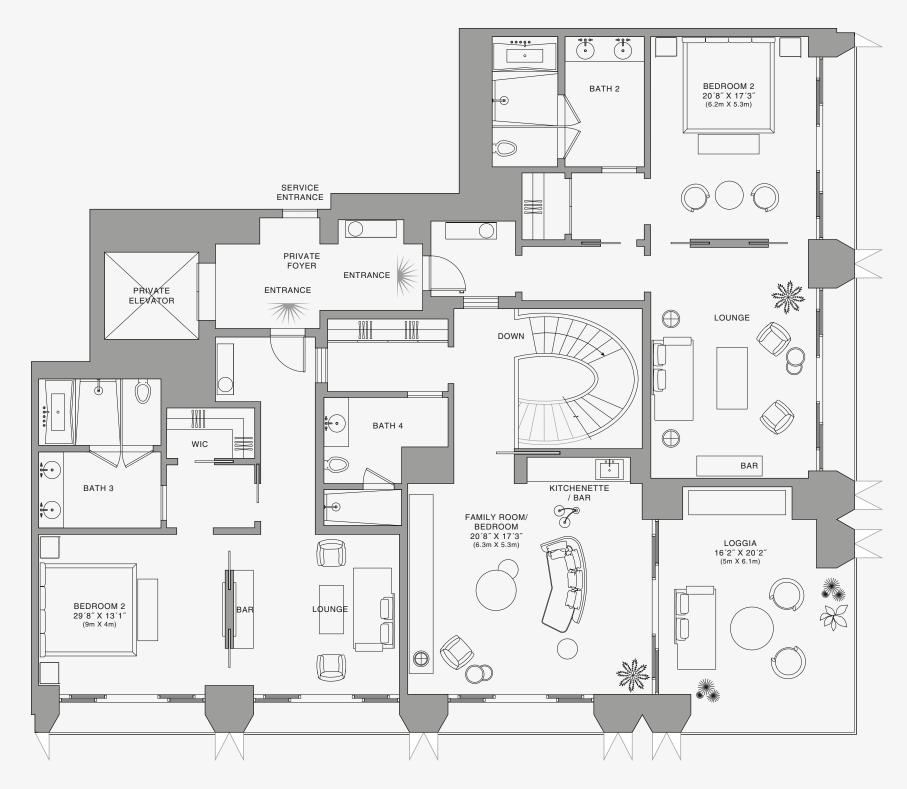

#### **FEATURES**

888 Penthouse Furniture by Dolce&Gabbana 11' Ceiling Height 3 Private Loggias

Terrace & Outdoor Garden

360° Views

SE 10TH ST

FAMILY ROOM BAR & SCREENING 17′10″ X 17′10″ (5.5m X 5.5m) \*\* HER HER D W BATH SERVICE SERVICE ENTRANCE STORAGE LOGGIA 9'3" X 6'6" SERVICE ELEVATOR SERVICE ELEVATOR PRIVATE ELEVATOR  $\bigcirc$ ENTRANCE PRINCIPAL BEDROOM 18'9" X 17' (5.7m X 5.2m) STORAGE 10' X 10' ELECTRICAL PRIVATE STAFF OFFICE POWDER POWDER STORAGE FOYER 16'7" X 10' (5m X 3m) ROOM 11' X 10'6" (3.4m X 3.2m) ROOM TERRACE & OUTDOOR GARDEN GALLERY LOGGIA GALLERY HIS 21'7" X 53' WIC (6.6m X 16.2m) PANTRY  $\Box$ ΦF 7′ X 5′ GREAT ROOM BAR BREAKFAST NOOK 11′9″ X 17′8″ **--** □ • DW LIBRARY / OFFICE 30'9" X 17'3" (9.4m X 5.3m) 20'6" X 16'6"

BEDROOM 4 15'6' X 21' (4.7m X 6.4m)

BATH 4

 $\bigcirc$ 

BEDROOM 3

15'6" X 23' (4.7m X 7m)

888 Penthouse