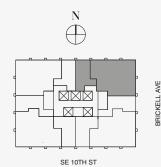

### RESIDENCE B

FLOOR 83-86

#### **FEATURES**

888 Half Floor Residence Furniture by Dolce&Gabbana 11' Ceiling Height

2 Loggias & Outdoor Kitchen Views: North East to South East

Biscayne Bay

888 Residence

Scale 1 2