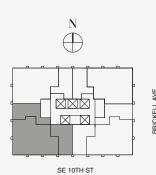

### RESIDENCE D

FLOOR 68

#### ROOMS

3 Bedrooms

3 Bathrooms

Powder Room

#### SQUARE FOOTAGES (SQUARE METERS)

Indoor: 2,763 SQF (257 SM) Outdoor: 262 SQF (24 SM) Total: 3,125 SQF (281 SM)

#### **FEATURES**

888 Suite & 888 Rooms
Furniture by Dolce&Gabbana
11' Ceiling Height

Loggia & Outdoor Kitchen

Views: South West

Stated dimensions are measured to the exterior boundaries of the exterior walls and the centerline of interior demising walls and in fact vary from the dimensions that would be determined by using the description and definition of the "Unit" set forth in the Declaration (which generally only includes the interior airspace between the perimeter walls and excludes interior structural components). For your reference, the area of the Unit, determined in accordance with those defined unit boundaries, is set forth on Exhibit "3" to the Declaration of Condominium. Note that measurements of rooms set forth on this floor plan are generally taken at the greatest points of each given room (as if the room were a perfect rectangle), without regard for any cutouts. Accordingly, the area of the actual room will typically be smaller than the product obtained by multiplying the stated length times width. All dimensions are approximate and may vary with actual construction, and all floor plans and development plans are subject to change. The Condominium is not owned, developed or sold by Dolce & Gabbana S.1 or any of its affiliates (firshard"). Developer uses Dolce & Gabbana marks pursuant to a license agreement with the Brand, terminable according to its terms. The Brand assumes no responsibility or liability in connection with the project, and makes no representation or warranty in respect thereof.