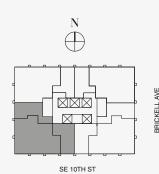

#### **FEATURES**

888 Penthouse Furniture by Dolce&Gabbana 11' Ceiling Height 3 Private Loggias

Terrace & Outdoor Garden

360° Views

SE 10TH ST

FAMILY ROOM BAR & SCREENING 17′10″ X 17′10″ (5.5m X 5.5m) \*\* HER HER D W BATH SERVICE SERVICE ENTRANCE STORAGE LOGGIA 9'3" X 6'6" SERVICE ELEVATOR SERVICE ELEVATOR PRIVATE ELEVATOR  $\bigcirc$ ENTRANCE PRINCIPAL BEDROOM 18'9" X 17' (5.7m X 5.2m) STORAGE 10' X 10' ELECTRICAL PRIVATE STAFF OFFICE POWDER POWDER STORAGE FOYER 16'7" X 10' (5m X 3m) ROOM 11' X 10'6" (3.4m X 3.2m) ROOM TERRACE & OUTDOOR GARDEN GALLERY LOGGIA GALLERY HIS 21'7" X 53' WIC (6.6m X 16.2m) PANTRY  $\Box$ ΦF 7′ X 5′ GREAT ROOM BAR BREAKFAST NOOK 11′9″ X 17′8″ **--** □ • DW LIBRARY / OFFICE 30'9" X 17'3" (9.4m X 5.3m) 20'6" X 16'6"