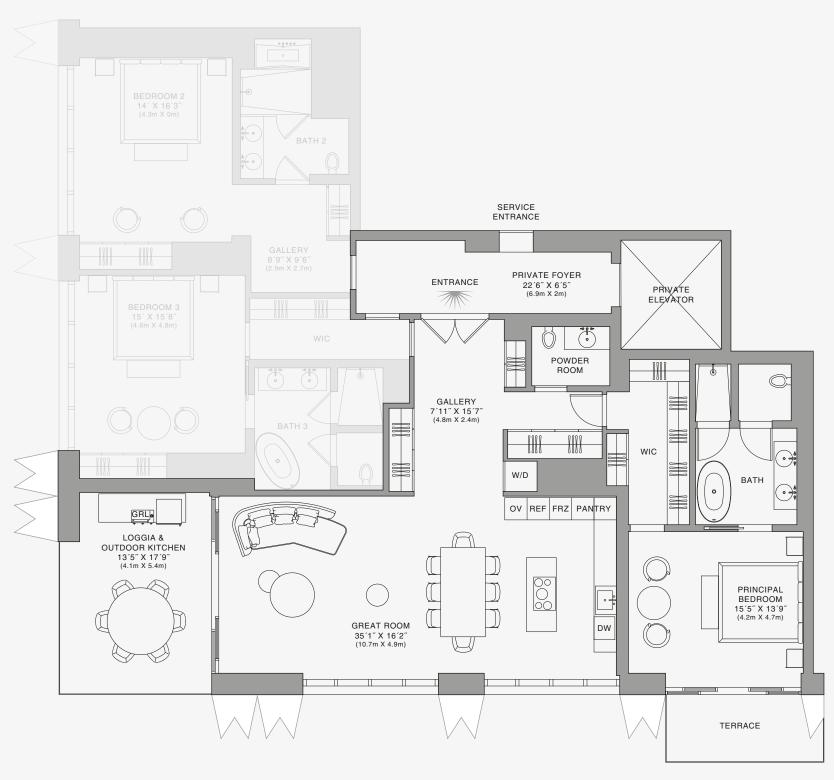

#### DOLCE & GABBANA

MIAMI

Biscayne Bay

BEDROOM 2 14'4" X 17'7" (4.4m X 5.4m)

BATH 2

### **PENTHOUSE**

FLOOR 87

#### ROOMS

- 4 Bedrooms
- 5 Bathrooms
- 2 Powder Rooms

#### SQUARE FOOTAGES (SQUARE METERS)

Indoor: 9,780 SQF (909 SM) Outdoor: 1,370 SQF (127 SM) Total: 11,150 SQF (1036 SM)

#### **FEATURES**

888 Penthouse Furniture by Dolce&Gabbana 11' Ceiling Height 3 Private Loggias

Terrace & Outdoor Garden

360° Views

SE 10TH ST

FAMILY ROOM BAR & SCREENING 17′10″ X 17′10″ (5.5m X 5.5m) \*\* HER HER D W BATH SERVICE SERVICE ENTRANCE STORAGE LOGGIA 9'3" X 6'6" SERVICE ELEVATOR SERVICE ELEVATOR PRIVATE ELEVATOR  $\bigcirc$ ENTRANCE PRINCIPAL BEDROOM 18'9" X 17' (5.7m X 5.2m) STORAGE 10' X 10' ELECTRICAL PRIVATE STAFF OFFICE POWDER POWDER STORAGE FOYER 16'7" X 10' (5m X 3m) ROOM 11' X 10'6" (3.4m X 3.2m) ROOM TERRACE & OUTDOOR GARDEN GALLERY LOGGIA GALLERY HIS 21'7" X 53' WIC (6.6m X 16.2m) PANTRY  $\Box$ ΦF 7′ X 5′ GREAT ROOM BAR BREAKFAST NOOK 11′9″ X 17′8″ **--** □ • DW LIBRARY / OFFICE 30'9" X 17'3" (9.4m X 5.3m) 20'6" X 16'6"

BEDROOM 4 15'6' X 21' (4.7m X 6.4m)

BATH 4

 $\bigcirc$ 

BEDROOM 3

15'6" X 23' (4.7m X 7m)

888 Penthouse