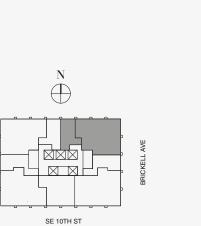

### RESIDENCE B

FLOOR 45

#### ROOMS

2 Bedrooms

2 Bathrooms

Powder Room

#### SQUARE FOOTAGES (SQUARE METERS)

Indoor: 2,173 SQF (202 SM) Outdoor: 262 SQF (24 SM) Total: 2,435 SQF (226 SM)

#### **FEATURES**

888 Suite & 888 Room Furniture by Dolce&Gabbana 11' Ceiling Height

Loggia & Outdoor Kitchen

Views: North East

888 Residence