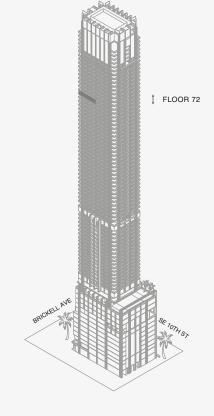

t plans are subject to change. The Condominium is not owned, developed or sold by Dolce & Gabbana S.1 or any of its affiliates (firshard"). Developer uses Dolce & Gabbana marks pursuant to a license agreement with the Brand, terminable according to its terms. The Brand assumes no responsibility or liability in connection with the project, and makes no representation or warranty in respect thereof.



Biscayne Bay



888 Room 2

12 5 10

#### DOLCE & GABBANA

MIAMI



### RESIDENCE B

FLOOR 72

#### ROOMS

2 Bedrooms

2 Bathrooms

Powder Room

#### SQUARE FOOTAGES (SQUARE METERS)

Indoor: 2,173 SQF (202 SM) Outdoor: 262 SQF (24 SM) Total: 2,435 SQF (226 SM)

#### **FEATURES**

888 Suite & 888 Room Furniture by Dolce&Gabbana 11' Ceiling Height

Loggia & Outdoor Kitchen

Views: North East







888 Residence

#### DOLCE & GABBANA

MIAMI



### RESIDENCE B

FLOOR 72

#### ROOMS

2 Bedrooms

2 Bathrooms

Powder Room

#### SQUARE FOOTAGES (SQUARE METERS)

Indoor: 2,173 SQF (202 SM) Outdoor: 262 SQF (24 SM) Total: 2,435 SQF (226 SM)

#### **FEATURES**

888 Suite & 888 Room Furniture by Dolce&Gabbana 11' Ceiling Height

Loggia & Outdoor Kitchen

Views: North East







888 Suite

#### DOLCE & GABBANA

MIAMI



Biscayne Bay

### RESIDENCE B

FLOOR 72

#### ROOMS

2 Bedrooms

2 Bathrooms

Powder Room

#### SQUARE FOOTAGES (SQUARE METERS)

Indoor: 2,173 SQF (202 SM) Outdoor: 262 SQF (24 SM) Total: 2,435 SQF (226 SM)

### **FEATURES**

888 Suite & 888 Room Furniture by Dolce&Gabbana 11' Ceiling Height

Loggia & Outdoor Kitchen









888 Room

#### DOLCE & GABBANA

MIAMI

### RESID