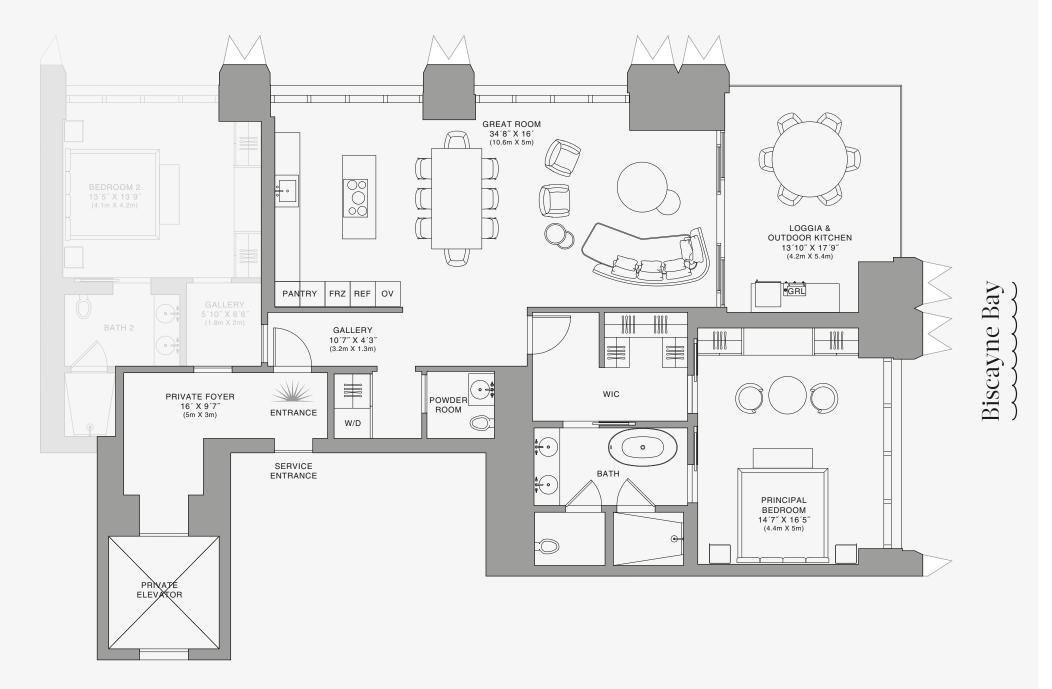

#### DOLCE & GABBANA

MIAMI

### RESIDENCE B

FLOOR 45

#### **ROOMS**

2 Bedrooms

2 Bathrooms

Powder Room

#### SQUARE FOOTAGES (SQUARE METERS)

Indoor: 2,173 SQF (202 SM) Outdoor: 262 SQF (24 SM) Total: 2,435 SQF (226 SM)

#### **FEATURES**

888 Suite & 888 Room Furniture by Dolce&Gabbana 11' Ceiling Height

Loggia & Outdoor Kitchen

Views: North East

BEDROOM 2 13'5" X 13'9" (4.1m X 4.2m) Biscayne Bay GALLERY 5′10″ X 6′6″ (1.8m X 2m) BATH 2 PRIVATE FOYER (5m X 3m) SERVICE ENTRANCE ENTRANCE ELEVATOR

888 Room