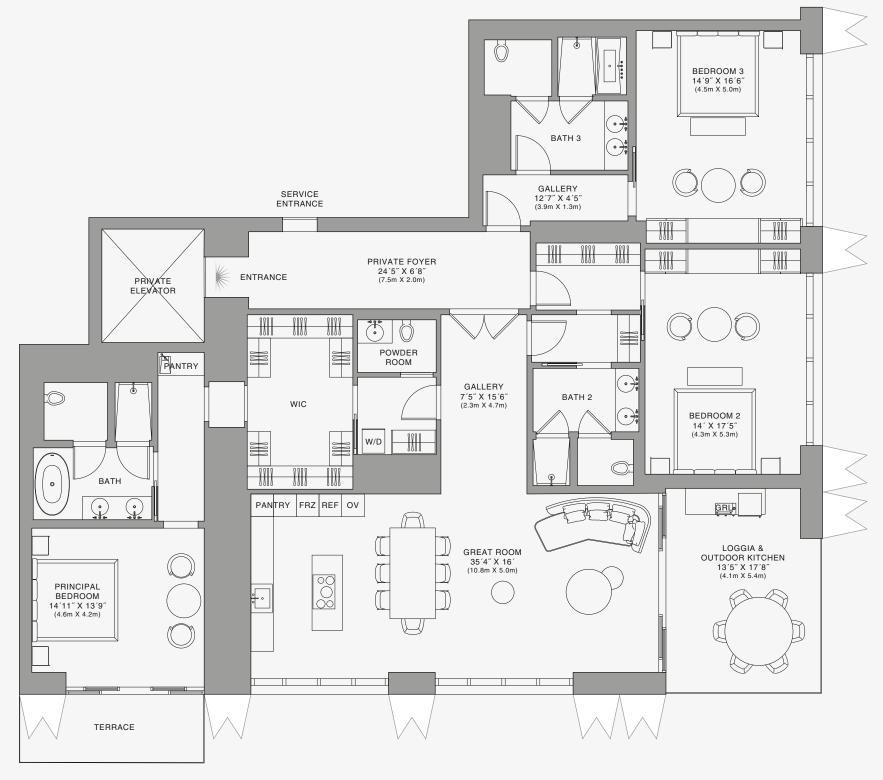

#### DOLCE & GABBANA

MIAMI

### RESIDENCE A

FLOOR 74

#### ROOMS

3 Bedrooms

3 Bathrooms

Powder Room

#### SQUARE FOOTAGES (SQUARE METERS)

Indoor: 3,049 SQF (283 SM) Outdoor: 357 SQF (33 SM) Total: 3,406 SQF (316 SM)

#### **FEATURES**

888 Suite & 888 Room
Furniture by Dolce&Gabbana
11' Ceiling Height

Loggia & Outdoor Kitchen

Views: South East

Biscayne Bay

888 Residence

12 5