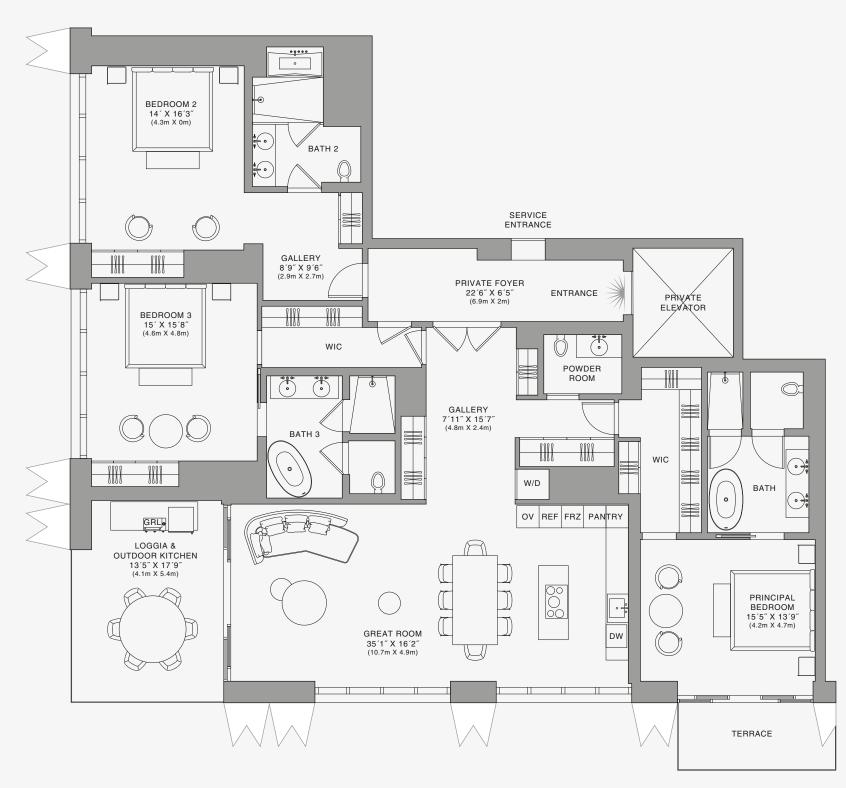

### RESIDENCE D

FLOOR 68

#### ROOMS

3 Bedrooms

3 Bathrooms

Powder Room

#### SQUARE FOOTAGES (SQUARE METERS)

Indoor: 2,763 SQF (257 SM) Outdoor: 262 SQF (24 SM) Total: 3,125 SQF (281 SM)

#### **FEATURES**

888 Suite & 888 Rooms
Furniture by Dolce&Gabbana
11' Ceiling Height

Loggia & Outdoor Kitchen

Views: South West

Stated dimensions are measured to the exterior boundaries of the exterior walls and the centerline of interior demising walls and in fact vary from the dimensions that would be determined by using the description and definition of the "Unit" set forth in the Declaration (which generally only includes the interior airspace between the perimeter walls and excludes interior structural components). For your reference, the area of the Unit, determined in accordance with those defined unit boundaries, is set forth on Exhibit "3" to the Declaration of Condominium. Note that measurements of rooms set forth on this floor plan are generally taken at the greatest points of each given room (as if the room were a perfect rectangle), without regard for any cutouts. Accordingly, the area of the actual room will typically be smaller than the product obtained by multiplying the stated length times width. All dimensions are approximate and may vary with actual construction, and all floor plans and development plans are subject to change. The Condominium is not owned, developed or sold by Dolce & Gabbana S.1 or any of its affiliates (firshard"). Developer uses Dolce & Gabbana marks pursuant to a license agreement with the Brand, terminable according to its terms. The Brand assumes no responsibility or liability in connection with the project, and makes no representation or warranty in respect thereof.