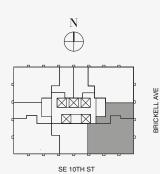

### RESIDENCE A

FLOOR 49

#### ROOMS

2 Bedrooms

2 Bathrooms

Powder Room

Study

#### SQUARE FOOTAGES (SQUARE METERS)

Indoor: 2,528 SQF (215 SM) Outdoor: 261 SQF (38 SM) Total: 2,789 SQF (253 SM)

#### **FEATURES**

888 Suite & 888 Room Furniture by Dolce&Gabbana 11' Ceiling Height

Loggia & Outdoor Kitchen

Views: South East

Stated dimensions are measured to the exterior boundaries of the exterior walls and the centerline of interior demising walls and in fact vary from the dimensions that would be determined by using the description and definition of the "Unit" set forth in the Declaration (which generally only includes the interior airspace between the perimeter walls and excludes interior structural components). For your reference, the area of the Unit, determined in accordance with those defined unit boundaries, is set forth on Exhibit "3" to the Declaration of Condominium. Note that measurements of rooms set forth on this floor plan are generally taken at the greatest points of each given room (as if the room were a perfect rectangle), without regard for any cutouts. Accordingly, the area of the actual room will typically be smaller than the product obtained by multiplying the stated length times width. All dimensions are approximate and may vary with actual construction, and all floor plans and development plans are subject to change. The Condominium is not owned, developed or sold by Dolce & Gabbana S.1 or any of its affiliates (firshard"). Developer uses Dolce & Gabbana marks pursuant to a license agreement with the Brand, terminable according to its terms. The Brand assumes no responsibility or liability in connection with the project, and makes no representation or warranty in respect thereof.