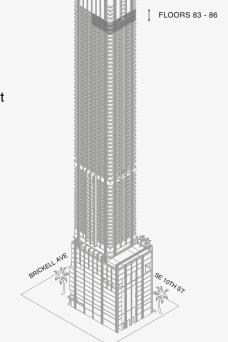

### RESIDENCE B

FLOOR 83-86

#### ROOMS

4 Bedrooms

4 Bathrooms

Powder Room

#### SQUARE FOOTAGES (SQUARE METERS)

Indoor: 4,855 SQF (451 SM) Outdoor: 780 SQF (73 SM) Total: 5,635 SQF (524 SM)

#### **FEATURES**

888 Half Floor Residence Furniture by Dolce&Gabbana 11' Ceiling Height

2 Loggias & Outdoor Kitchen Views: North East to South East

Biscayne Bay

888 Residence

Scale 1 2