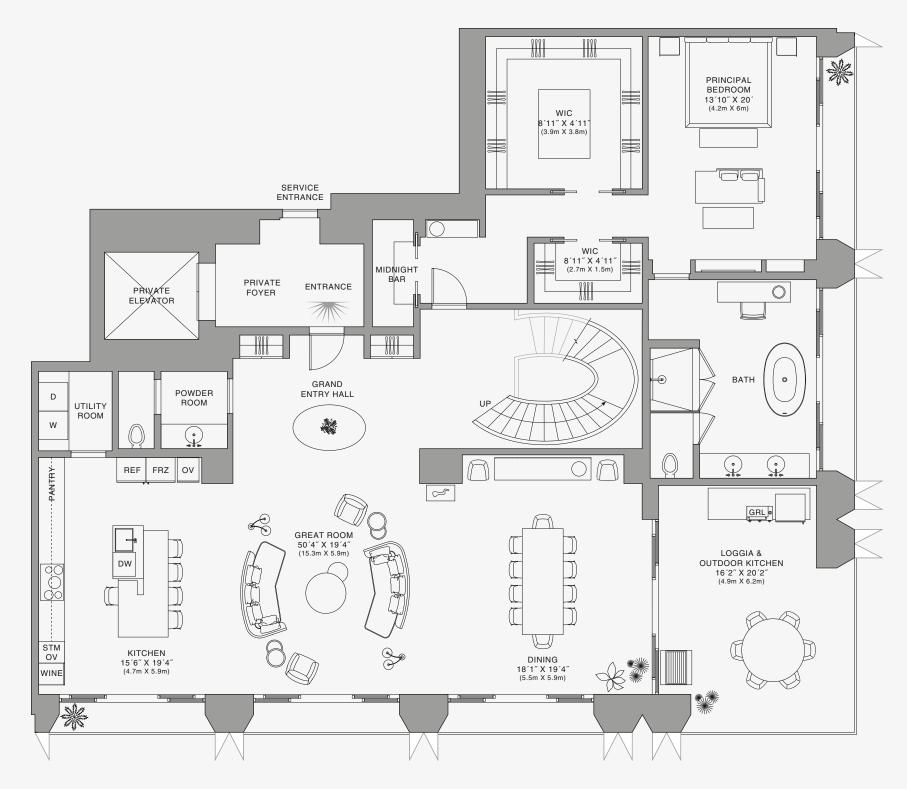

### **PENTHOUSE**

FLOOR 87

#### ROOMS

- 4 Bedrooms
- 5 Bathrooms
- 2 Powder Rooms

#### SQUARE FOOTAGES (SQUARE METERS)

Indoor: 9,780 SQF (909 SM) Outdoor: 1,370 SQF (127 SM) Total: 11,150 SQF (1036 SM)

#### **FEATURES**

888 Penthouse Furniture by Dolce&Gabbana 11' Ceiling Height 3 Private Loggias

Terrace & Outdoor Garden

360° Views

SE 10TH ST

FAMILY ROOM BAR & SCREENING 17′10″ X 17′10″ (5.5m X 5.5m) \*\* HER HER D W BATH SERVICE SERVICE ENTRANCE STORAGE LOGGIA 9'3" X 6'6" SERVICE ELEVATOR SERVICE ELEVATOR PRIVATE ELEVATOR  $\bigcirc$ ENTRANCE PRINCIPAL BEDROOM 18'9" X 17' (5.7m X 5.2m) STORAGE 10' X 10' ELECTRICAL PRIVATE STAFF OFFICE POWDER POWDER STORAGE FOYER 16'7" X 10' (5m X 3m) ROOM 11' X 10'6" (3.4m X 3.2m) ROOM TERRACE & OUTDOOR GARDEN GALLERY LOGGIA GALLERY HIS 21'7" X 53' WIC (6.6m X 16.2m) PANTRY  $\Box$ ΦF 7′ X 5′ GREAT ROOM BAR BREAKFAST NOOK 11′9″ X 17′8″ **--** □ • DW LIBRARY / OFFICE 30'9" X 17'3" (9.4m X 5.3m) 20'6" X 16'6"

BEDROOM 4 15'6' X 21' (4.7m X 6.4m)

BATH 4

 $\bigcirc$ 

BEDROOM 3

15'6" X 23' (4.7m X 7m)

888 Penthouse