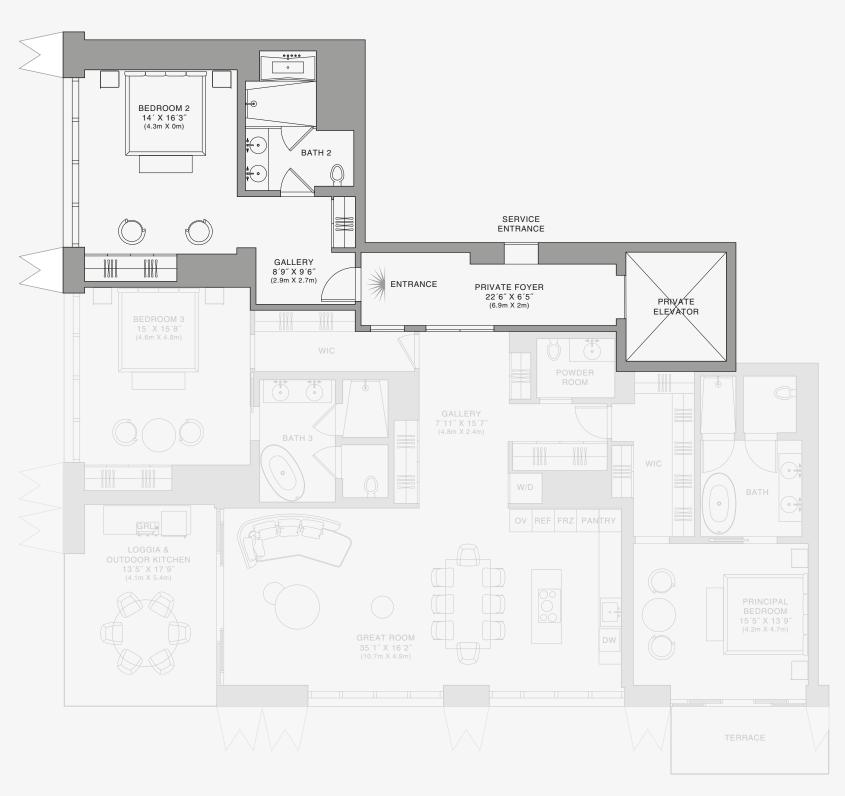

### RESIDENCE D

FLOOR 68

#### ROOMS

3 Bedrooms

3 Bathrooms

Powder Room

#### SQUARE FOOTAGES (SQUARE METERS)

Indoor: 2,763 SQF (257 SM) Outdoor: 262 SQF (24 SM) Total: 3,125 SQF (281 SM)

#### **FEATURES**

888 Suite & 888 Rooms
Furniture by Dolce&Gabbana
11' Ceiling Height

Loggia & Outdoor Kitchen

Views: South West

Stated dimensions are measured to the exterior boundaries of the exterior walls and the centerline of interior demising walls and in fact vary from the dimensions that would be determined by using the description and definition of the "Unit" set forth in the Declaration (which generally only includes the interior airspace between the perimeter walls and excludes interior structural components). For your reference, the area of the Unit, determined in accordance with those defined unit boundaries, is set forth on Exhibit "3" to the Declaration of Condominium. Note that measurements of rooms set forth on this floor plan are generally taken at the greatest points of each given room (as if the room were a perfect rectangle), without regard for any cutouts. Accordingly, the area of the actual room will typically be smaller than the product obtained by multiplying the stated length times width. All dimensions are approximate and may vary with actual construction, and all floor plans and development plans are subject to change. The Condominium is not owned, developed or sold by Dolce & Gabbana S.1 or any of its affiliates (firshard"). Developer uses Dolce & Gabbana marks pursuant to a license agreement with the Brand, terminable according to its terms. The Brand assumes no responsibility or liability in connection with the project, and makes no representation or warranty in respect thereof.