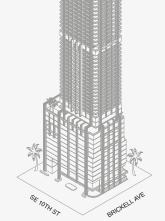

### RESIDENCE B

FLOOR 83-86

#### ROOMS

4 Bedrooms

4 Bathrooms

Powder Room

#### SQUARE FOOTAGES (SQUARE METERS)

Indoor: 4,855 SQF (451 SM) Outdoor: 780 SQF (73 SM) Total: 5,635 SQF (524 SM)

#### **FEATURES**

888 Half Floor Residence Furniture by Dolce&Gabbana 11' Ceiling Height

2 Loggias & Outdoor Kitchen Views: North East to South East

Biscayne Bay

888 Residence

Scale 1 2