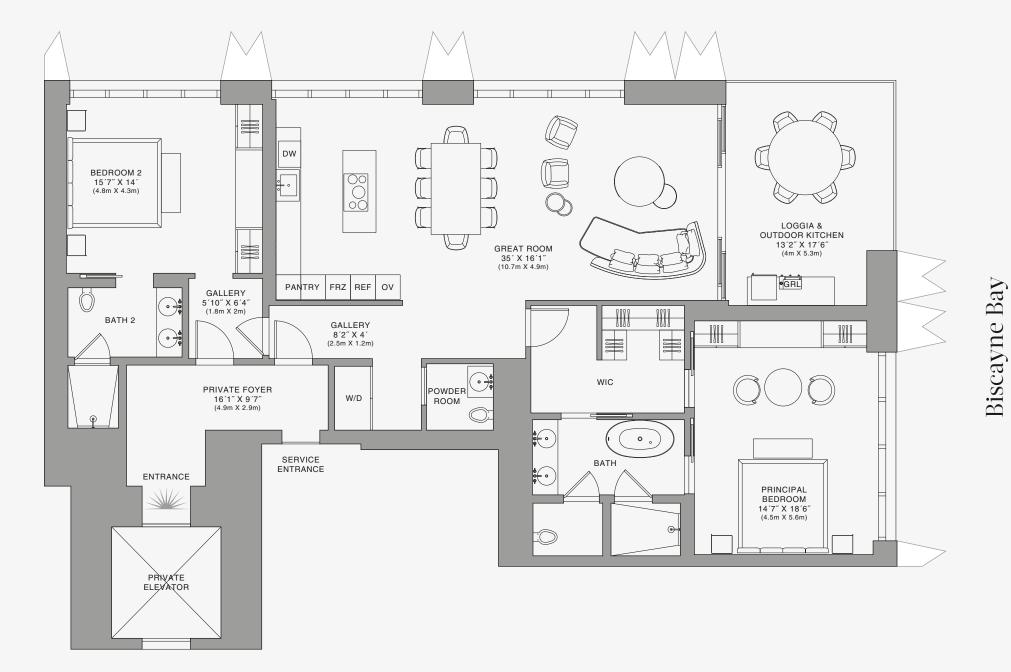

#### DOLCE & GABBANA

MIAMI

### RESIDENCE B

FLOOR 45

#### **ROOMS**

2 Bedrooms

2 Bathrooms

Powder Room

#### SQUARE FOOTAGES (SQUARE METERS)

Indoor: 2,173 SQF (202 SM) Outdoor: 262 SQF (24 SM) Total: 2,435 SQF (226 SM)

#### **FEATURES**

888 Suite & 888 Room Furniture by Dolce&Gabbana 11' Ceiling Height

Loggia & Outdoor Kitchen

Views: North East

BEDROOM 2 13'5" X 13'9" (4.1m X 4.2m) Biscayne Bay GALLERY 5′10″ X 6′6″ (1.8m X 2m) BATH 2 PRIVATE FOYER (5m X 3m) SERVICE ENTRANCE ENTRANCE ELEVATOR

Stated dimensions are measured to the exterior boundaries of the exterior walls and the centerline of interior demising walls and in fact vary from the dimensions that would be determined by using the description and definition of the "Unit" set forth in the Declaration (which generally only includes the interior airspace between the perimeter walls and excludes interior structural components). For your reference, the area of the Unit, determined in accordance with those defined unit boundaries, is set forth on Exhibit "3" to the Declaration of Condominium. Note that measurements of rooms set forth on this floor plan are generally taken at the greatest points of each given room (as if the room were a perfect rectangle), without regard for any cutouts. Accordingly, the area of the actual room will typically be smaller than the product obtained by multiplying the stated length times width. All dimensions are approximate and may vary with actual construction, and all floor plans and development plans are subject to change. The Condominium is not owned, developed or sold by Dolce & Gabbana S.1 or any of its affiliates (firshard"). Developer uses Dolce & Gabbana marks pursuant to a license agreement with the Brand, terminable according to its terms. The Brand assumes no responsibility or liability in connection with the project, and makes no representation or warranty in respect thereof.

888 Room