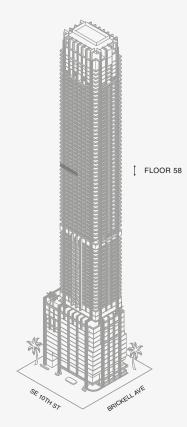

#### DOLCE & GABBANA

MIAMI

### RESIDENCE A

FLOOR 58

#### ROOMS

3 Bedrooms

3 Bathrooms

Powder Room

#### SQUARE FOOTAGES (SQUARE METERS)

Indoor: 3,049 SQF (283 SM) Outdoor: 357 SQF (33 SM) Total: 3,406 SQF (316 SM)

#### **FEATURES**

888 Suite & 888 Room
Furniture by Dolce&Gabbana
11' Ceiling Height

Loggia & Outdoor Kitchen

Views: South East

Stated dimensions are measured to the exterior boundaries of the exterior walls and the centerline of interior demising walls and in fact vary from the dimensions that would be determined by using the description and definition of the "Unit" set forth in the Declaration (which generally only includes the interior airspace between the perimeter walls and excludes interior structural components). For your reference, the area of the Unit, determined in accordance with those defined unit boundaries, is set forth on Exhibit "3" to the Declaration of Condominium. Note that measurements of rooms set forth on this floor plan are generally taken at the greatest points of each given room (as if the room were a perfect rectangle), without regard for any cutouts. Accordingly, the area of the actual room will typically be smaller than the product obtained by multiplying the stated length times width. All dimensions are approximate and may vary with actual construction, and all floor plans and development plans are subject to change. The Condominium is not owned, developed or sold by Dolce & Gabbana S.1 or any of its affiliates (firshard"). Developer uses Dolce & Gabbana marks pursuant to a license agreement with the Brand, terminable according to its terms. The Brand assumes no responsibility or liability in connection with the project, and makes no representation or warranty in respect thereof.