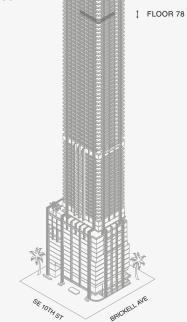

#### DOLCE & GABBANA

MIAMI

### RESIDENCE DUPLEX A

FLOOR 78 | ONE OF TWO

‡ FLOOR 78

Stated dimensions are measured to the exterior boundaries of the exterior walls and the centerline of interior demising walls and in fact vary from the dimensions that would be determined by using the description and definition of the "Unit" set forth in the Declaration (which generally only includes the interior airspace between the perimeter walls and excludes interior structural components). For your reference, the area of the Unit, determined in accordance with those defined unit boundaries, is set forth on Exhibit "3" to the Declaration of Condominium. Note that measurements of rooms set forth on this floor plan are generally taken at the greatest points of each given room (as if the room were a perfect rectangle), without regard for any cutouts. Accordingly, the area of the actual room will typically be smaller than the product obtained by multiplying the stated length times width. All dimensions are approximate and may vary with actual construction, and all floor plans and development plans are subject to change. The Condominium is not owned, developed or sold by Dolce & Gabbana S.r.l or any of its affiliates (the "Frand"). Developer uses Dolce & Gabbana marks pursuant to a license agreement with the Brand, terminable according to its terms. The Brand assumes no responsibility or liability in connection with the project, and makes no representation or warranty in respect thereof.