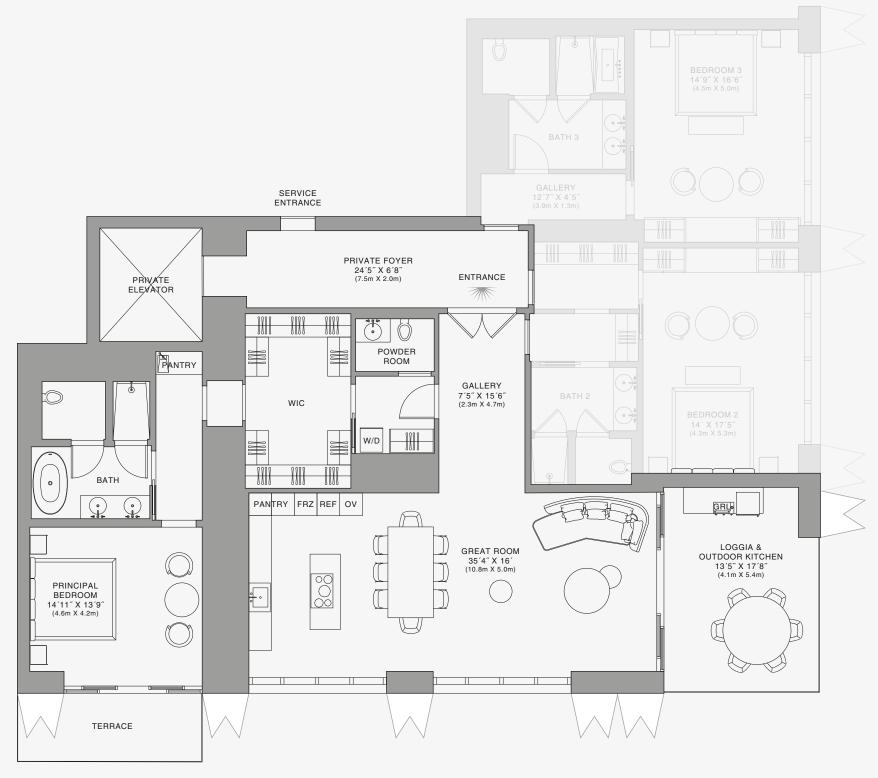

#### DOLCE & GABBANA

MIAMI

### RESIDENCE A

FLOOR 74

#### ROOMS

3 Bedrooms

3 Bathrooms

Powder Room

#### SQUARE FOOTAGES (SQUARE METERS)

Indoor: 3,049 SQF (283 SM) Outdoor: 357 SQF (33 SM) Total: 3,406 SQF (316 SM)

#### **FEATURES**

888 Suite & 888 Room
Furniture by Dolce&Gabbana
11' Ceiling Height

Loggia & Outdoor Kitchen

Views: South East

Biscayne Bay

888 Residence

12 5