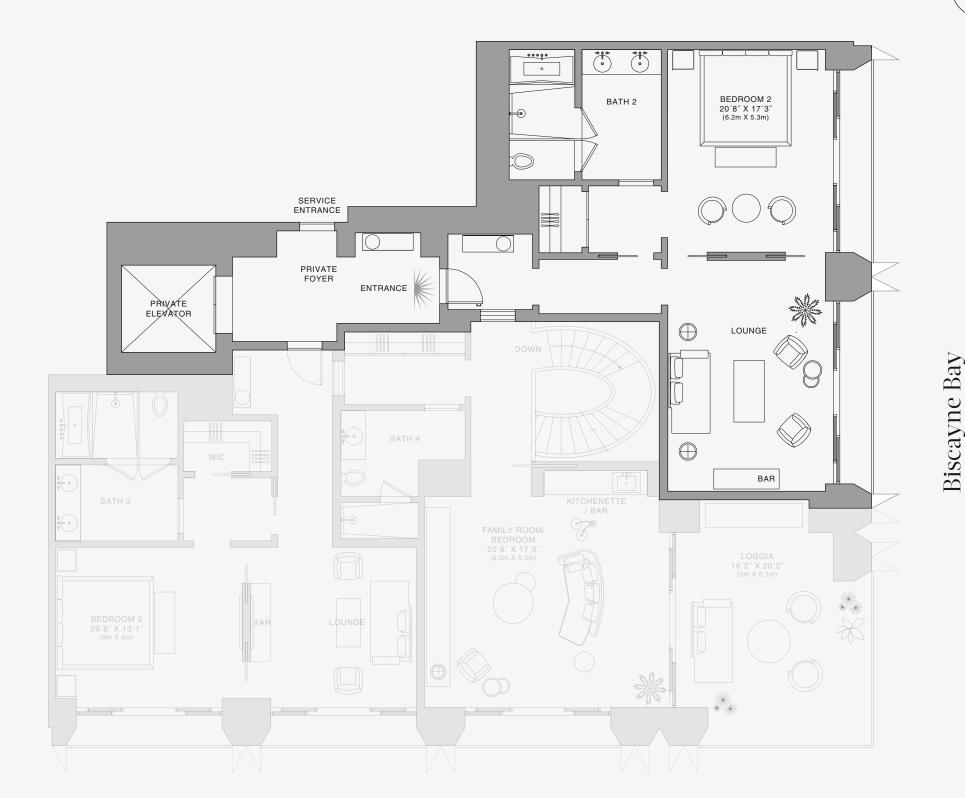

#### DOLCE & GABBANA

MIAMI

### RESIDENCE DUPLEX A

FLOOR 78 | TWO OF TWO

#### ROOMS

4 Bedrooms

4 Bathrooms

Powder Room

#### SQUARE FOOTAGES (SQUARE METERS)

Indoor: 5,500 SQF (511 SM) Outdoor: 1,467 SQF (136 SM) Total: 6,967 SQF (647 SM)

#### **FEATURES**

888 Duplex Suite w/ Grand Staircase

888 Junior Suites

Furniture by Dolce&Gabbana

Dressing Room

11' Ceiling Height

2 Loggias & Outdoor Kitchen

Views: South East