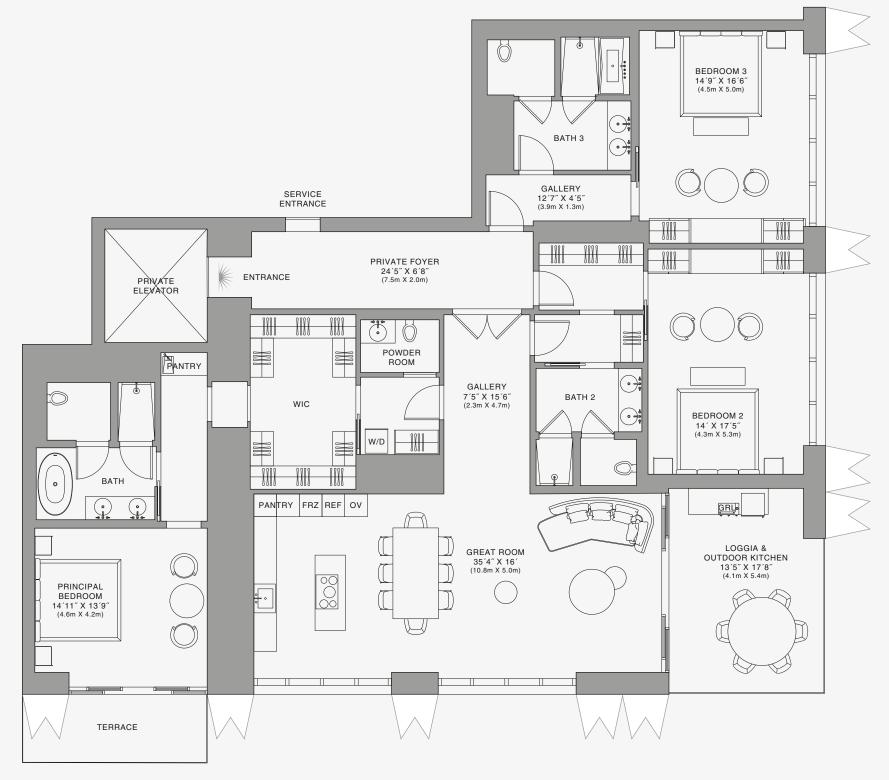

#### DOLCE & GABBANA

MIAMI

### RESIDENCE A

FLOOR 58

#### ROOMS

3 Bedrooms

3 Bathrooms

Powder Room

#### SQUARE FOOTAGES (SQUARE METERS)

Indoor: 3,049 SQF (283 SM) Outdoor: 357 SQF (33 SM) Total: 3,406 SQF (316 SM)

#### **FEATURES**

888 Suite & 888 Room
Furniture by Dolce&Gabbana
11' Ceiling Height

Loggia & Outdoor Kitchen

Views: South East

Stated dimensions are measured to the exterior boundaries of the exterior walls and the centerline of interior demising walls and in fact vary from the dimensions that would be determined by using the description and definition of the "Unit" set forth in the Declaration (which generally only includes the interior airspace between the perimeter walls and excludes interior structural components). For your reference, the area of the Unit, determined in accordance with those defined unit boundaries, is set forth on Exhibit "3" to the Declaration of Condominium. Note that measurements of rooms set forth on this floor plan are generally taken at the greatest points of each given room (as if the room were a perfect rectangle), without regard for any cutouts. Accordingly, the area of the actual room will typically be smaller than the product obtained by multiplying the stated length times width. All dimensions are approximate and may vary with actual construction, and all floor plans and development plans are subject to change. The Condominium is not owned, developed or sold by Dolce & Gabbana S.1 or any of its affiliates (firshard"). Developer uses Dolce & Gabbana marks pursuant to a license agreement with the Brand, terminable according to its terms. The Brand assumes no responsibility or liability in connection with the project, and makes no representation or warranty in respect thereof.

Biscayne Bay

888 Residence

1 2 5