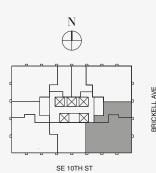

#### DOLCE & GABBANA

MIAMI

### RESIDENCE A

FLOOR 49

#### ROOMS

2 Bedrooms

2 Bathrooms

Powder Room

Study

#### SQUARE FOOTAGES (SQUARE METERS)

Indoor: 2,528 SQF (215 SM) Outdoor: 261 SQF (38 SM) Total: 2,789 SQF (253 SM)

#### **FEATURES**

888 Suite & 888 Room Furniture by Dolce&Gabbana 11' Ceiling Height

Loggia & Outdoor Kitchen

Views: South East

Stated dimensions are measured to the exterior boundaries of the exterior walls and the centerline of interior demising walls and in fact vary from the dimensions that would be determined by using the description and definition of the "Unit" set forth in the Declaration (which generally only includes the interior airspace between the perimeter walls and excludes interior structural components). For your reference, the area of the Unit, determined in accordance with those defined unit boundaries, is set forth on Exhibit "3" to the Declaration of Condominium. Note that measurements of rooms set forth on this floor plan are generally taken at the greatest points of each given room (as if the room were a perfect rectangle), without regard for any cutouts. Accordingly, the area of the actual room will typically be smaller than the product obtained by multiplying the stated length times width. All dimensions are approximate and may vary with actual construction, and all floor plans and development plans are subject to change. The Condominium is not owned, developed or sold by Dolce & Gabbana S.1 or any of its affiliates (firshard"). Developer uses Dolce & Gabbana marks pursuant to a license agreement with the Brand, terminable according to its terms. The Brand assumes no responsibility or liability in connection with the project, and makes no representation or warranty in respect thereof.