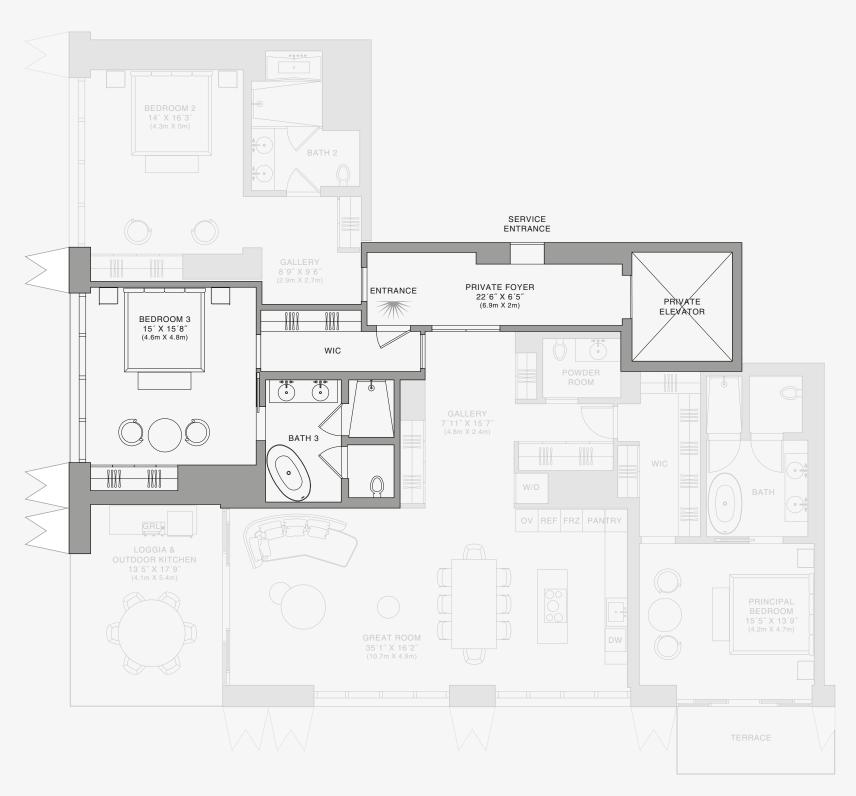

#### DOLCE & GABBANA

MIAMI

### RESIDENCE B

FLOOR 72

#### ROOMS

2 Bedrooms

2 Bathrooms

Powder Room

#### SQUARE FOOTAGES (SQUARE METERS)

Indoor: 2,173 SQF (202 SM) Outdoor: 262 SQF (24 SM) Total: 2,435 SQF (226 SM)

#### **FEATURES**

888 Suite & 888 Room Furniture by Dolce&Gabbana 11' Ceiling Height

Loggia & Outdoor Kitchen

Views: North East

888 Residence