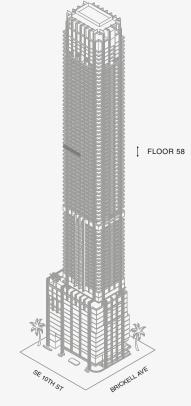

#### DOLCE & GABBANA

MIAMI

### RESIDENCE A

FLOOR 58

#### ROOMS

3 Bedrooms

3 Bathrooms

Powder Room

#### SQUARE FOOTAGES (SQUARE METERS)

Indoor: 3,049 SQF (283 SM) Outdoor: 357 SQF (33 SM) Total: 3,406 SQF (316 SM)

#### **FEATURES**

888 Suite & 888 Room
Furniture by Dolce&Gabbana
11' Ceiling Height

Loggia & Outdoor Kitchen

Views: South East

Stated dimensions are measured to the exterior boundaries of the exterior walls and the centerline of interior demising walls and in fact vary from the dimensions that would be determined by using the description and definition of the "Unit" set forth in the Declaration (which generally only includes the interior airspace between the perimeter walls and excludes interior structural components). For your reference, the area of the Unit, determined in accordance with those defined unit boundaries, is set forth on Exhibit "3" to the Declaration of Condominium. Note that measurements of rooms set forth on this floor plan are generally taken at the greatest points of each given room (as if the room were a perfect rectangle), without regard for any cutouts. Accordingly, the area of the actual room will typically be smaller than the product obtained by multiplying the stated length times width. All dimensions are approximate and may vary with actual construction, and all floor plans and development plans are subject to change. The Condominium is not owned, developed or sold by Dolce & Gabbana S.1 or any of its affiliates (firshard"). Developer uses Dolce & Gabbana marks pursuant to a license agreement with the Brand, terminable according to its terms. The Brand assumes no responsibility or liability in connection with the project, and makes no representation or warranty in respect thereof.

Biscayne Bay

888 Residence

1 2 5