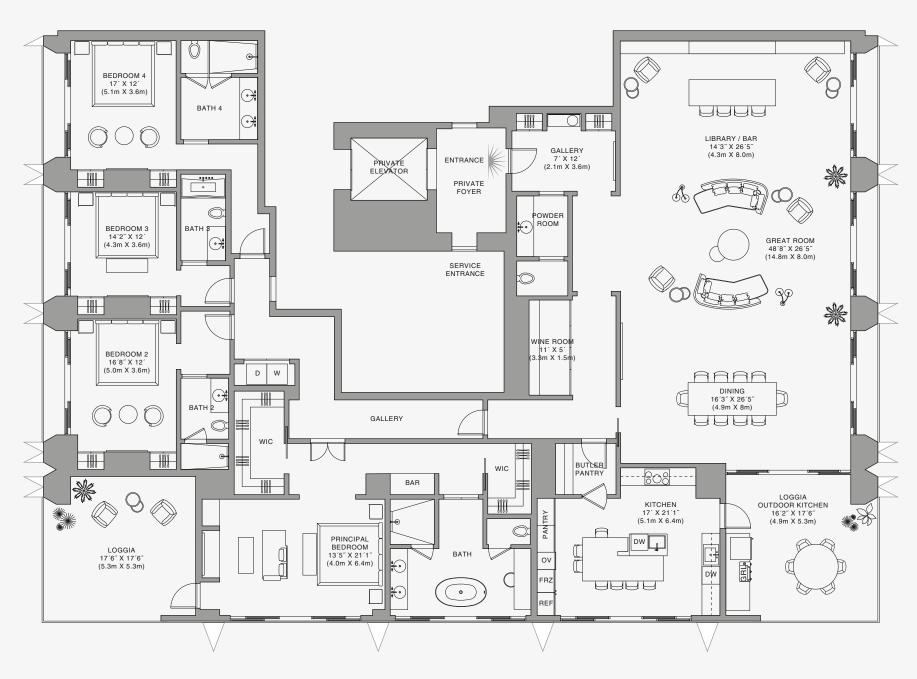

### RESIDENCE B

FLOOR 83-86

#### ROOMS

4 Bedrooms

4 Bathrooms

Powder Room

#### SQUARE FOOTAGES (SQUARE METERS)

Indoor: 4,855 SQF (451 SM) Outdoor: 780 SQF (73 SM) Total: 5,635 SQF (524 SM)

#### **FEATURES**

888 Half Floor Residence Furniture by Dolce&Gabbana 11' Ceiling Height

2 Loggias & Outdoor Kitchen Views: North East to South East

Biscayne Bay

888 Residence

Scale 1 2