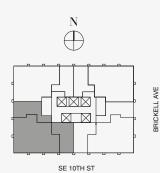

elopment plans are subject to change. The Condominium is not owned, developed or sold by Dolce & Gabbana S.1 or any of its affiliates (firshard"). Developer uses Dolce & Gabbana marks pursuant to a license agreement with the Brand, terminable according to its terms. The Brand assumes no responsibility or liability in connection with the project, and makes no representation or warranty in respect thereof.



Biscayne Bay



888 Suite

12 5

#### DOLCE & GABBANA

MIAMI

### RESIDENCE D

FLOOR 68

#### ROOMS

3 Bedrooms

3 Bathrooms

Powder Room

#### SQUARE FOOTAGES (SQUARE METERS)

Indoor: 2,763 SQF (257 SM) Outdoor: 262 SQF (24 SM) Total: 3,125 SQF (281 SM)

#### **FEATURES**

888 Suite & 888 Rooms
Furniture by Dolce&Gabbana
11' Ceiling Height

Loggia & Outdoor Kitchen

Views: South West





Stated dimensions are measured to the exterior boundaries of the exterior walls and the centerline of interior demising walls and in fact vary from the dimensions that would be determined by using the description and definition of the "Unit" set forth in the Declaration (which generally only includes the interior airspace between the perimeter walls and excludes interior structural components). For your reference, the area of the Unit, determined in accordance with those defined unit boundaries, is set forth on Exhibit "3" to the Declaration of Condominium. Note that measurements of rooms set forth on this floor plan are generally taken at the greatest points of each given room (as if the room were a perfect rectangle), without regard for any cutouts. Accordingly, the area of the actua