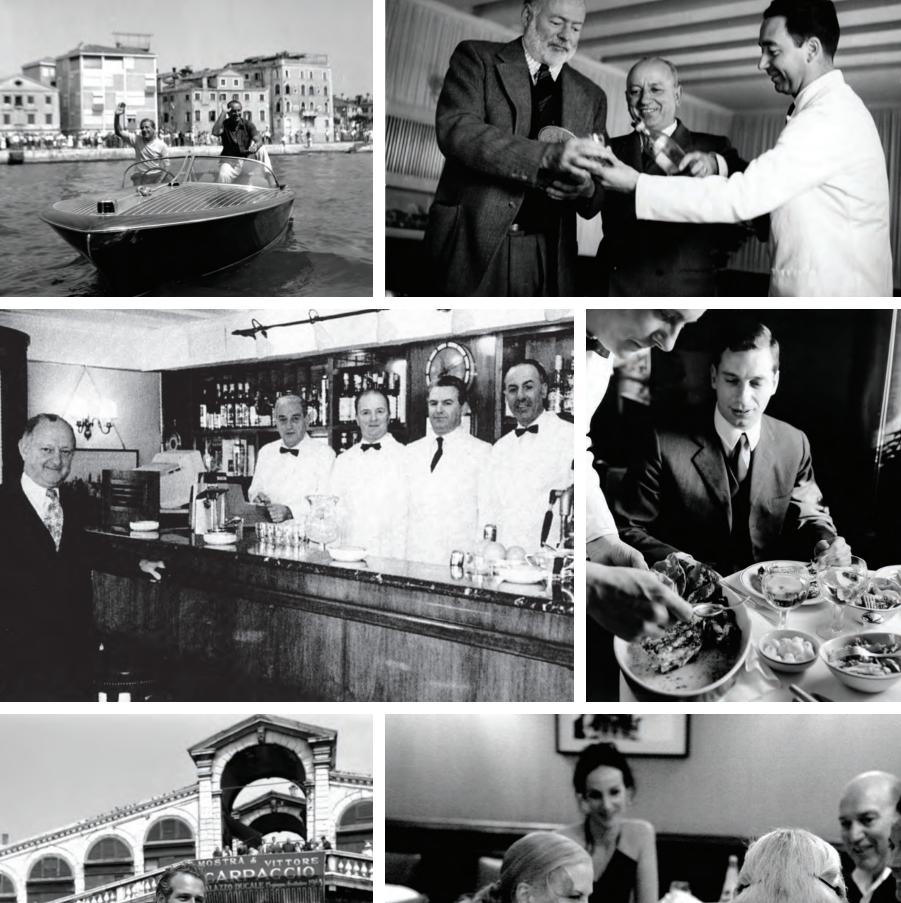

## THE CIPRIANI LEGACY

The Cipriani legacy began when Giuseppe Cipriani Sr. opened Harry's Bar in Venice in 1931. Warm and inviting, the small room was soon crowded with artists, aristocrats, and writers who came for the martinis and stayed for the conversation. As it attracted everyone from Ernest Hemingway to Katharine Hepburn, Harry's became famous for its charming atmosphere and discreet, anticipatory service. To the delight of his patrons, Mr. Cipriani is credited with the invention of Carpaccio and Bellini cocktails, both of which have become key trademarks of the Cipriani dining experience.

### CIPRIANI FAMILY

Since the opening of the legendary Harry's Bar in Venice in 1931, four generations of the family have developed Cipriani into a leading international hospitality brand with restaurants, landmarked event spaces, hotels, residences, and private membership clubs around the world.