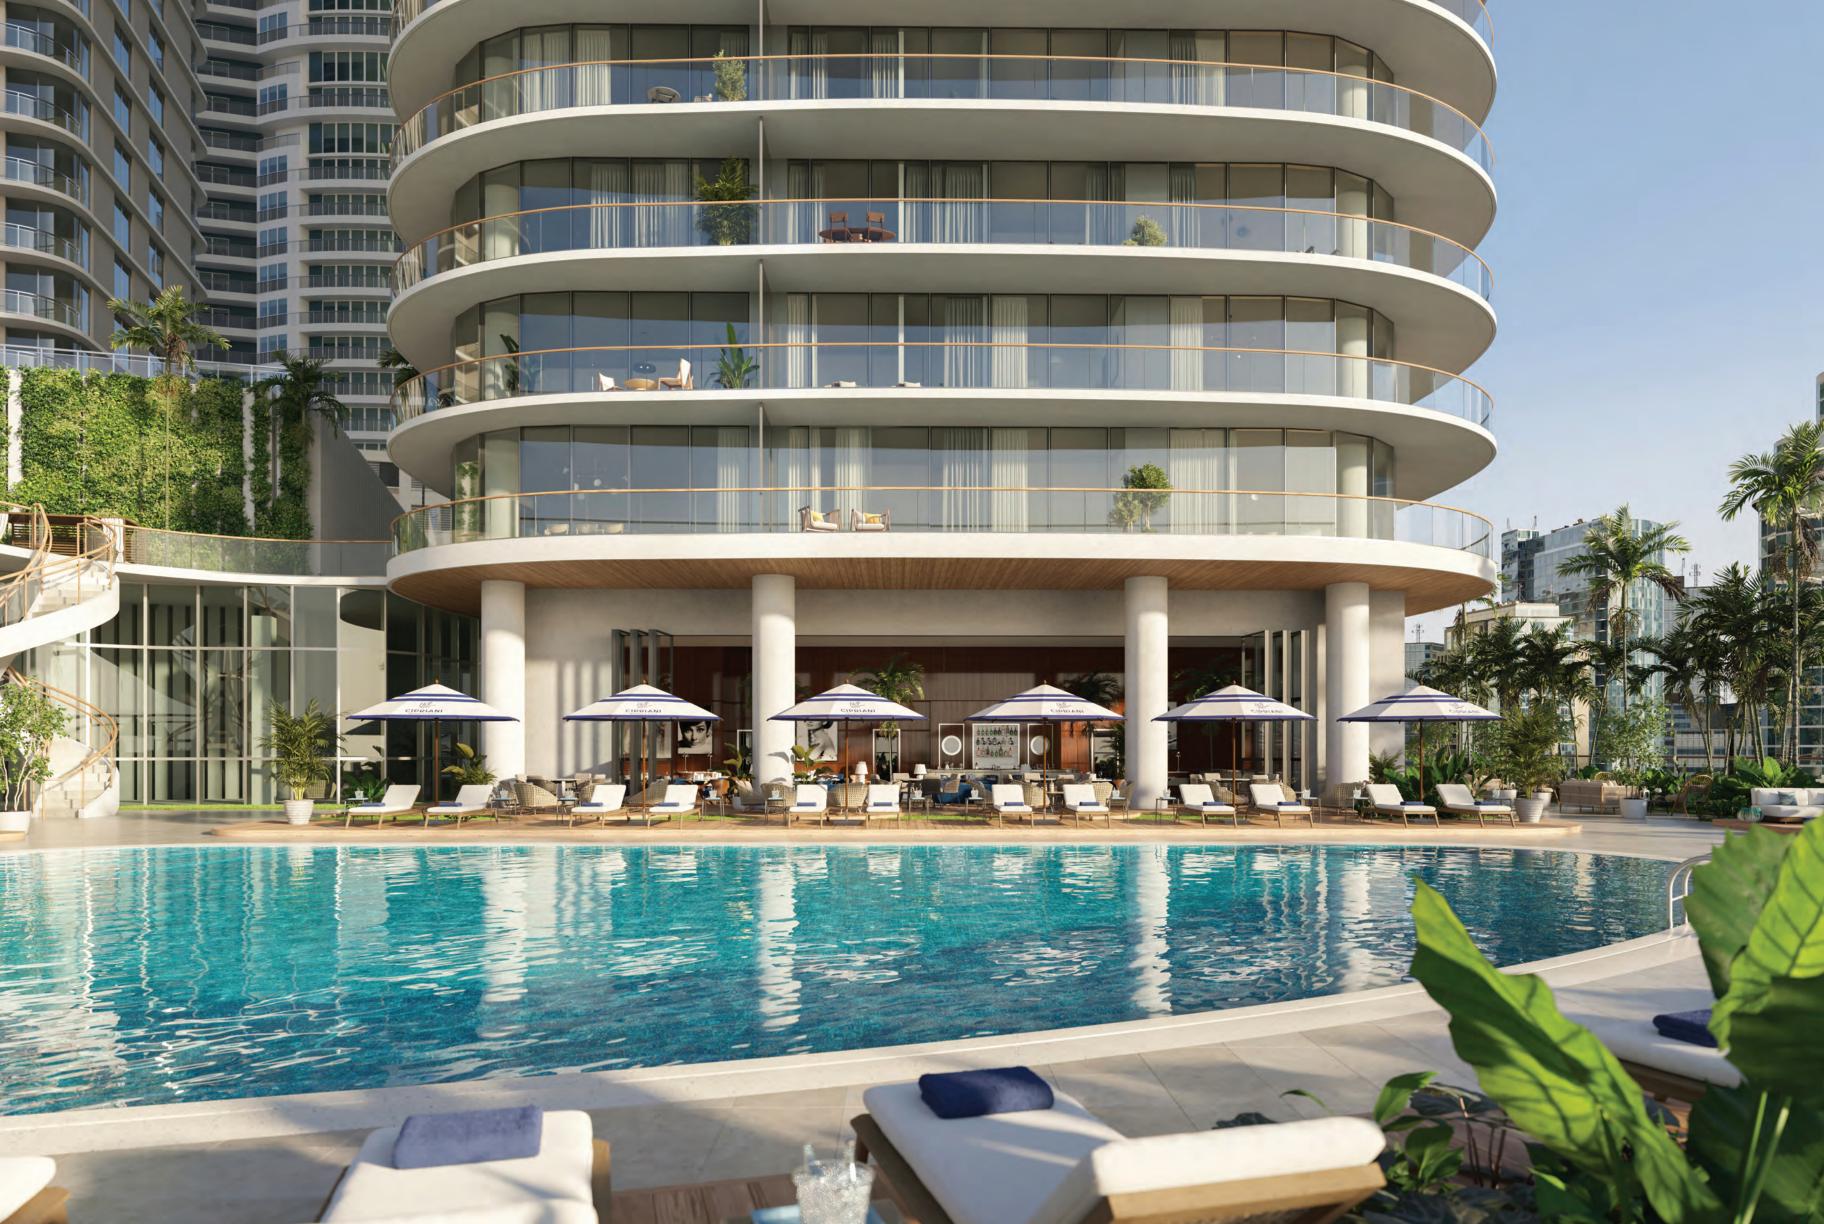

Masterfully designed in collaboration with Cipriani, the amenities serve as an extension of one's home. Residents will have exclusive access to dining services by Cipriani, available both in-home or in private dining rooms. Dining services extend to the resort deck, where residents can enjoy a Bellini on the sun terrace or lounge in cabanas beside the two swimming pools. Other thoughtful amenities include a spa with sauna, screening room, state-of-the-art fitness center, pickleball court, and golf simulator. A range of conveniences such as a hair salon, dog park, away-from-home care, and valet parking — ensure everyday life is as effortless as possible.

#### AMENITIES

- Exclusive private entrance with lush landscaping and elegant porte-cochère
- Dramatic lobby leading to two banks of high-speed touchless elevators
- Signature private dining experiences by Cipriani
- In-home dining and 24-hour catering services by Cipriani, exclusive to residents
- Private dining rooms available for reservation, catered by Cipriani
- Elevated resort deck with two swimming pools, a blissful outdoor spa, poolside cabanas, and a beautifully landscaped sun terrace
- Poolside food and beverage services catered by Cipriani
- Holistic spa with sauna and treatment rooms
- Luxurious residents' lounge for special events and intimate gatherings
- State-of-the-art fitness center
- Golf simulator
- Pickleball court
- Private salon available to be reserved for personal beauty services
- Screening room with cutting-edge audio visual equipment
- Serene and spacious residents' library
- Engaging children's playroom
- Elevated four-level wellness center and lounge overlooking the Brickell skyline
- Pet-friendly community with dog park
- High-speed internet access across all public areas
- Electric vehicle charging stations available