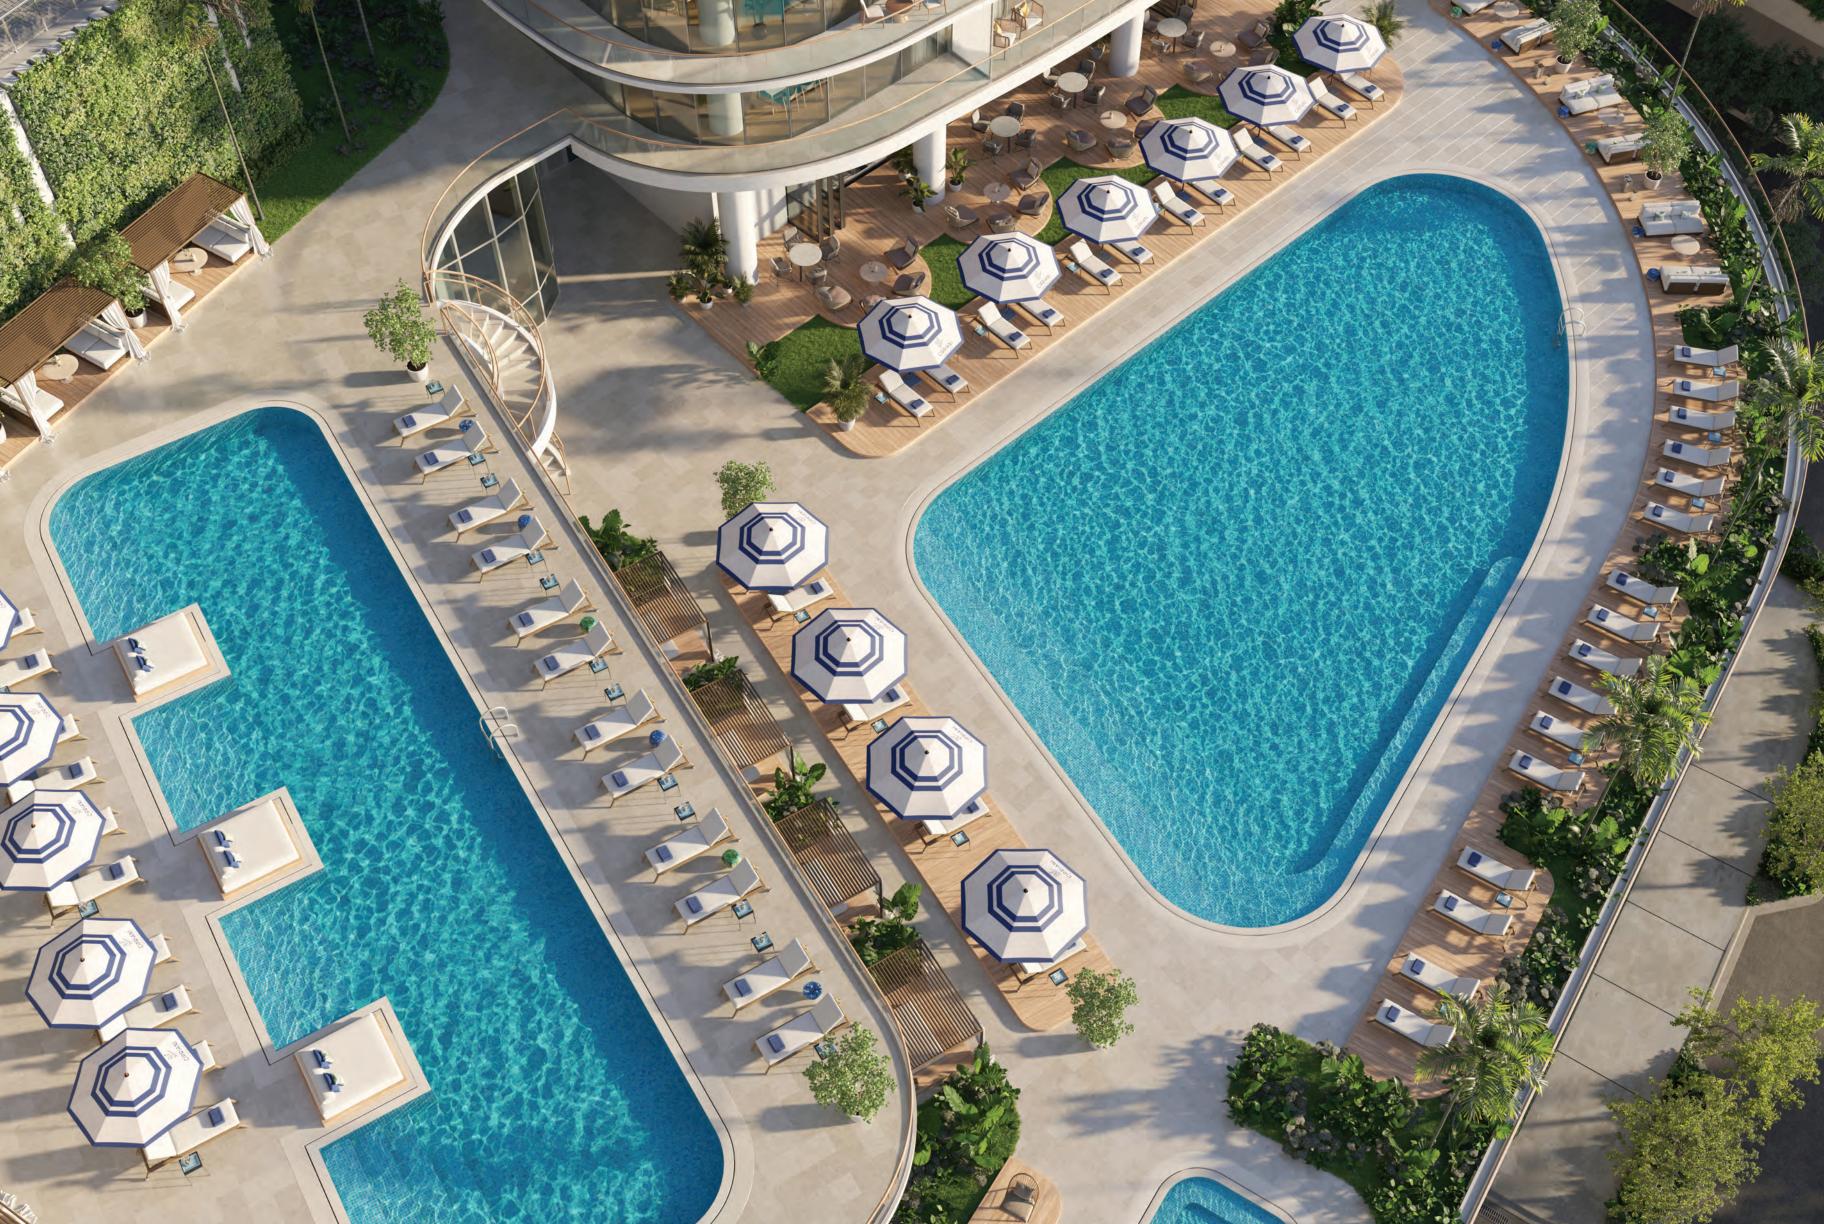

Masterfully designed in collaboration with Cipriani, the amenities serve as an extension of one's home. Residents will have exclusive access to dining services by Cipriani, available both in-home or in private dining rooms. Dining services extend to the resort deck, where residents can enjoy a Bellini on the sun terrace or lounge in cabanas beside the two swimming pools. Other thoughtful amenities include a spa with sauna, screening room, state-of-the-art fitness center, pickleball court, and golf simulator. A range of conveniences such as a hair salon, dog park, away-from-home care, and valet parking — ensure everyday life is as effortless as possible.

#### AMENITIES

- Exclusive private entrance with lush landscaping and elegant porte-cochère
- Dramatic lobby leading to two banks of high-speed touchless elevators
- Signature private dining experiences by Cipriani
- In-home dining and 24-hour catering services by Cipriani, exclusive to residents
- Private dining rooms available for reservation, catered by Cipriani
- Elevated resort deck with two swimming pools, a blissful outdoor spa, poolside cabanas, and a beautifully landscaped sun terrace
- Poolside food and beverage services catered by Cipriani
- Holistic spa with sauna and treatment rooms
- Luxurious residents' lounge for special events and intimate gatherings
- State-of-the-art fitness center
- Golf simulator
- Pickleball court
- Private salon available to be reserved for personal beauty services
- Screening room with cutting-edge audio visual equipment
- Serene and spacious residents' library
- Engaging children's playroom
- Elevated four-level wellness center and lounge overlooking the Brickell skyline
- Pet-friendly community with dog park
- High-speed internet access across all public areas
- Electric vehicle charging stations available