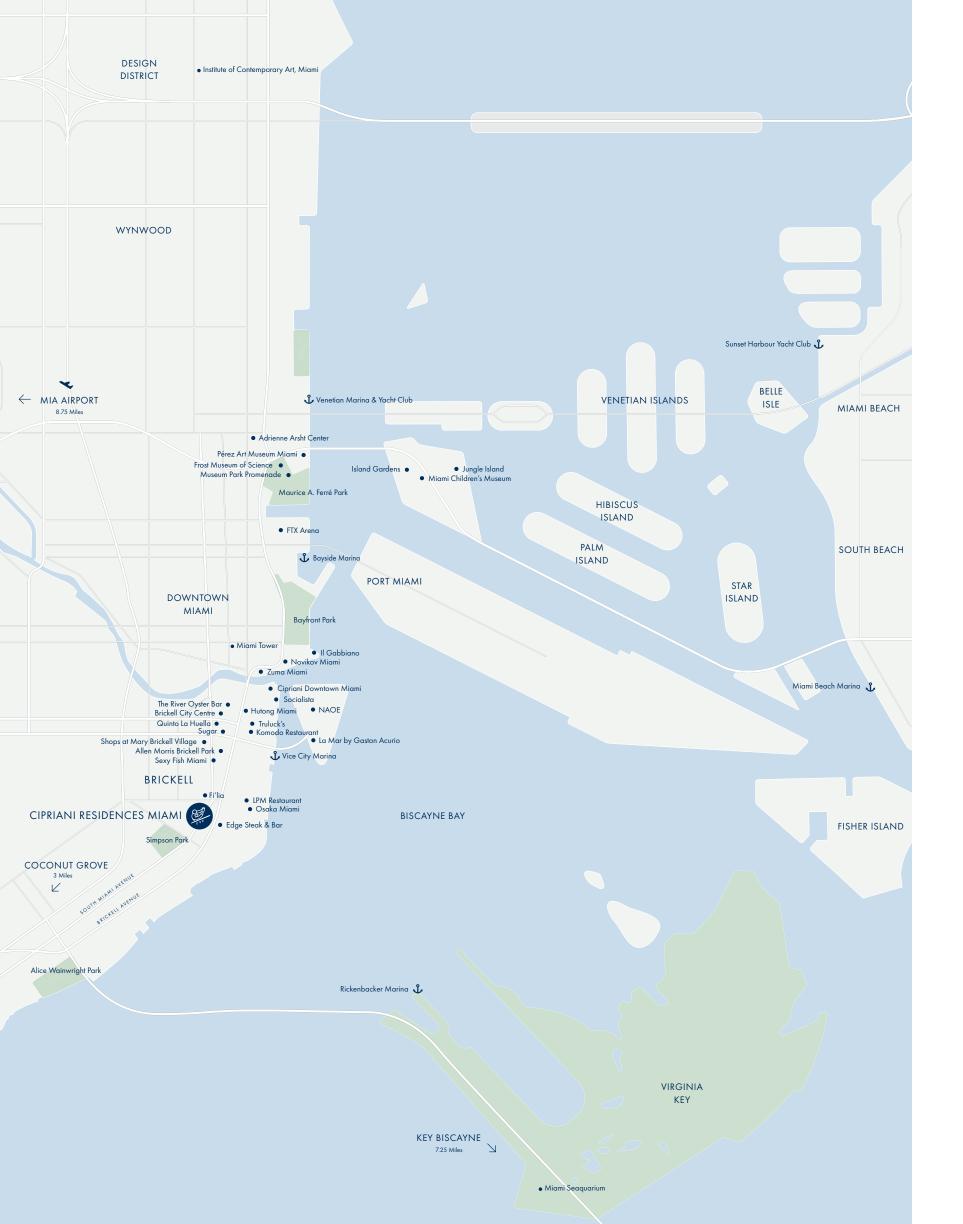

Brickell, known for its cosmopolitan feel, boasts some of the most exceptional restaurants, fashionable boutiques, a vibrant art scene and many cultural attractions. The glamour of Miami Beach and the tropical sands of Key Biscayne are just a short drive away.

# THE CENTERPIECE $\bigcirc$ F BRICKELL

Left Page: Brickell City Centre

Right Page: Pérez Art Museum, Brickell Shopping, Cipriani Downtown Miami

"Brickell feels more like New York than Miami, with a similar ambition, fast-paced lifestyle and walkability. Everything you need to live, work, shop and relax."