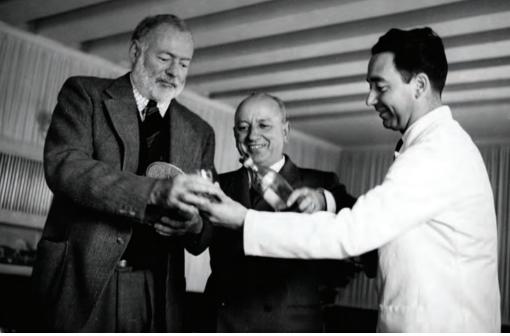

## THE CIPRIANI LEGACY

The Cipriani legacy began when Giuseppe Cipriani Sr. opened Harry's Bar in Venice in 1931. Warm and inviting, the small room was soon crowded with artists, aristocrats, and writers who came for the martinis and stayed for the conversation. As it attracted everyone from Ernest Hemingway to Katharine Hepburn, Harry's became famous for its charming atmosphere and discreet, anticipatory service. To the delight of his patrons, Mr. Cipriani is credited with the invention of Carpaccio and Bellini cocktails, both of which have become key trademarks of the Cipriani dining experience.