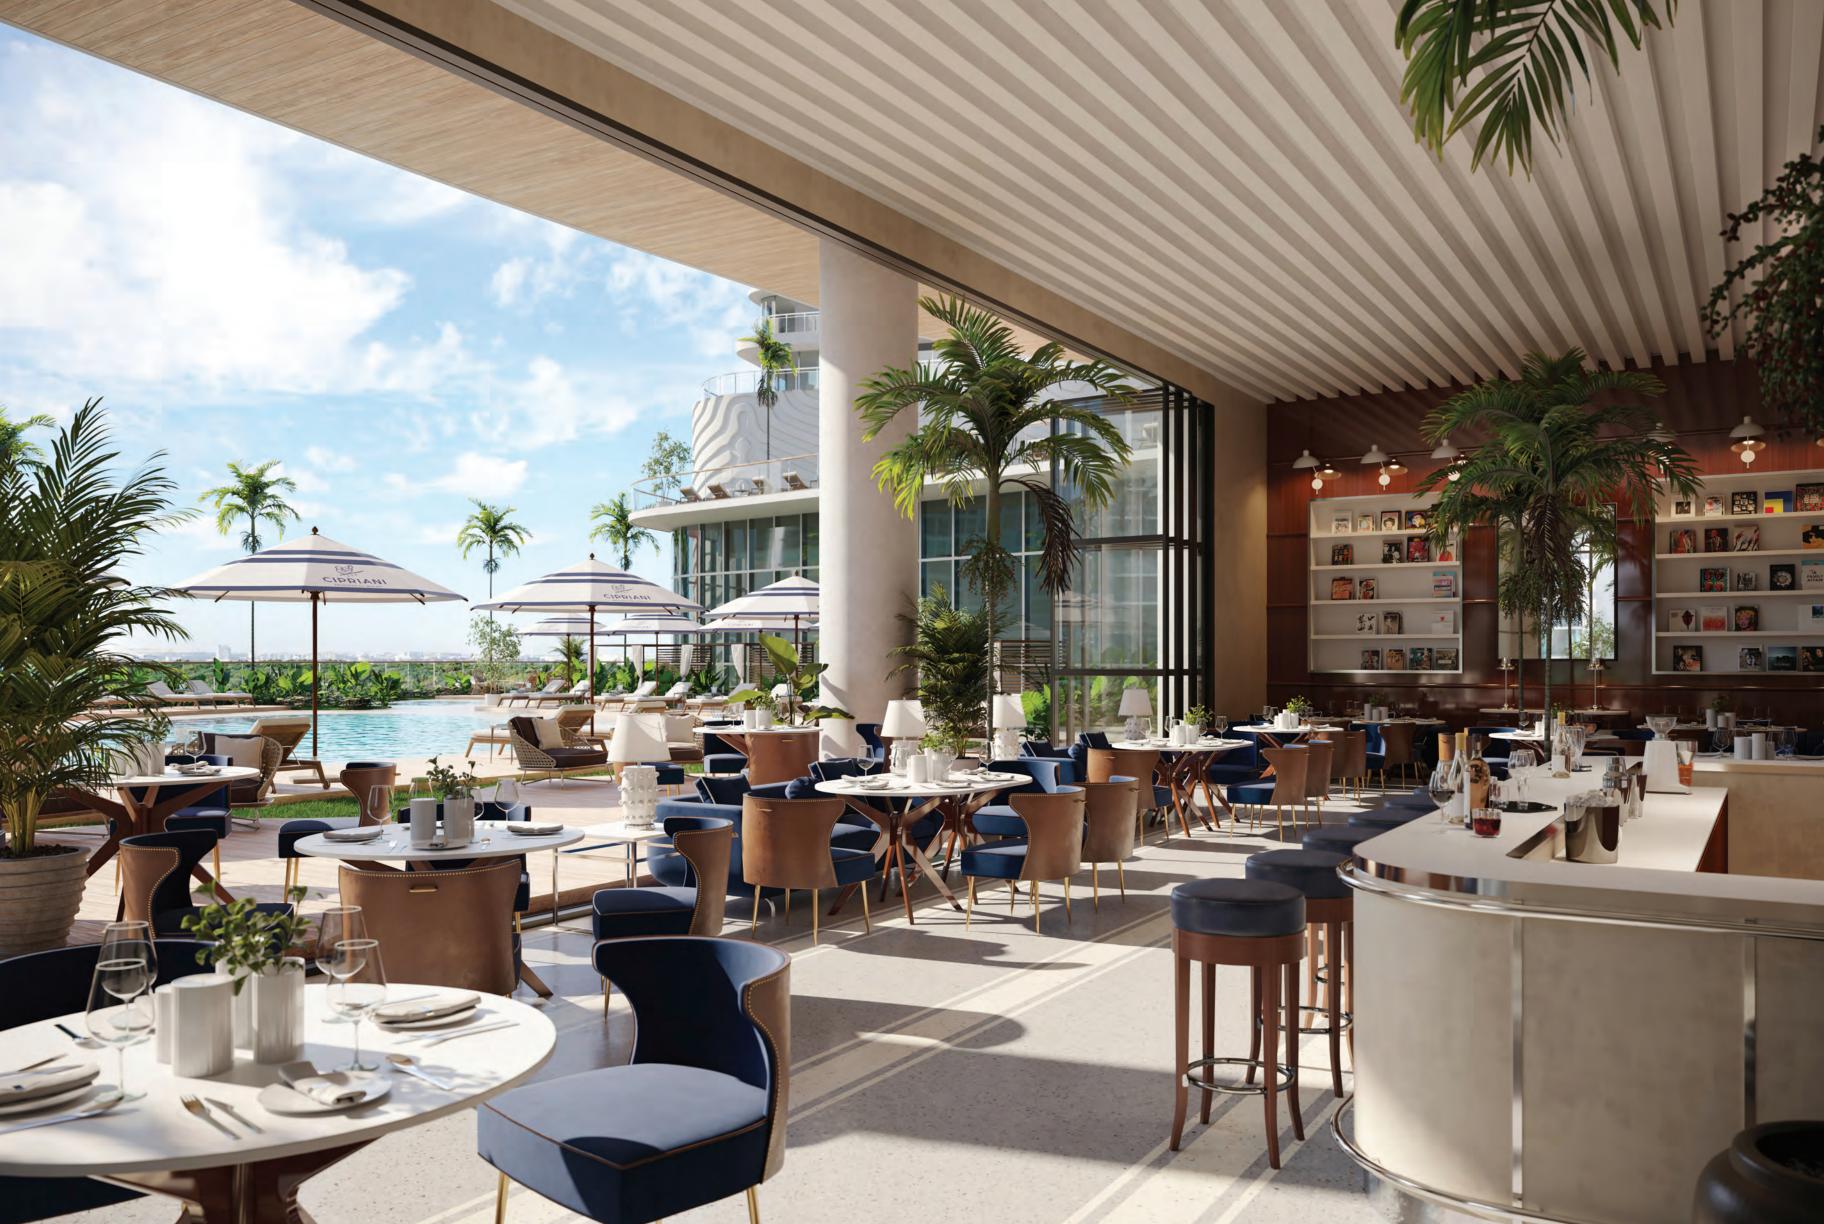

Masterfully designed in collaboration with Cipriani, the amenities serve as an extension of one's home. Residents will have exclusive access to dining services by Cipriani, available both in-home or in private dining rooms. Dining services extend to the resort deck, where residents can enjoy a Bellini on the sun terrace or lounge in cabanas beside the two swimming pools. Other thoughtful amenities include a spa with sauna, screening room, state-of-the-art fitness center, pickleball court, and golf simulator. A range of conveniences such as a hair salon, dog park, away-from-home care, and valet parking — ensure everyday life is as effortless as possible.

#### AMENITIES

- Exclusive private entrance with lush landscaping and elegant porte-cochère
- Dramatic lobby leading to two banks of high-speed touchless elevators
- Signature private dining experiences by Cipriani
- In-home dining and 24-hour catering services by Cipriani, exclusive to residents
- Private dining rooms available for reservation, catered by Cipriani
- Elevated resort deck with two swimming pools, a blissful outdoor spa, poolside cabanas, and a beautifully landscaped sun terrace
- Poolside food and beverage services catered by Cipriani
- Holistic spa with sauna and treatment rooms
- Luxurious residents' lounge for special events and intimate gatherings
- State-of-the-art fitness center
- Golf simulator
- Pickleball court
- Private salon available to be reserved for personal beauty services
- Screening room with cutting-edge audio visual equipment
- Serene and spacious residents' library
- Engaging children's playroom
- Elevated four-level wellness center and lounge overlooking the Brickell skyline
- Pet-friendly community with dog park
- High-speed internet access across all public areas
- Electric vehicle charging stations available