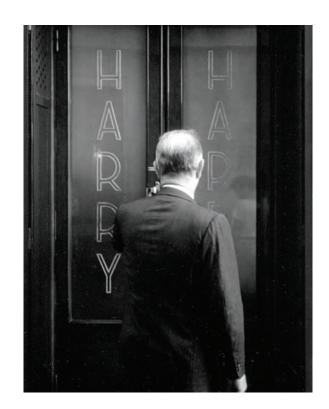

## THE CIPRIANI LEGACY

The Cipriani legacy began when Giuseppe Cipriani Sr. opened Harry's Bar in Venice in 1931. Warm and inviting, the small room was soon crowded with artists, aristocrats, and writers who came for the martinis and stayed for the conversation. As it attracted everyone from Ernest Hemingway to Katharine Hepburn, Harry's became famous for its charming atmosphere and discreet, anticipatory service. To the delight of his patrons, Mr. Cipriani is credited with the invention of Carpaccio and Bellini cocktails, both of which have become key trademarks of the Cipriani dining experience.