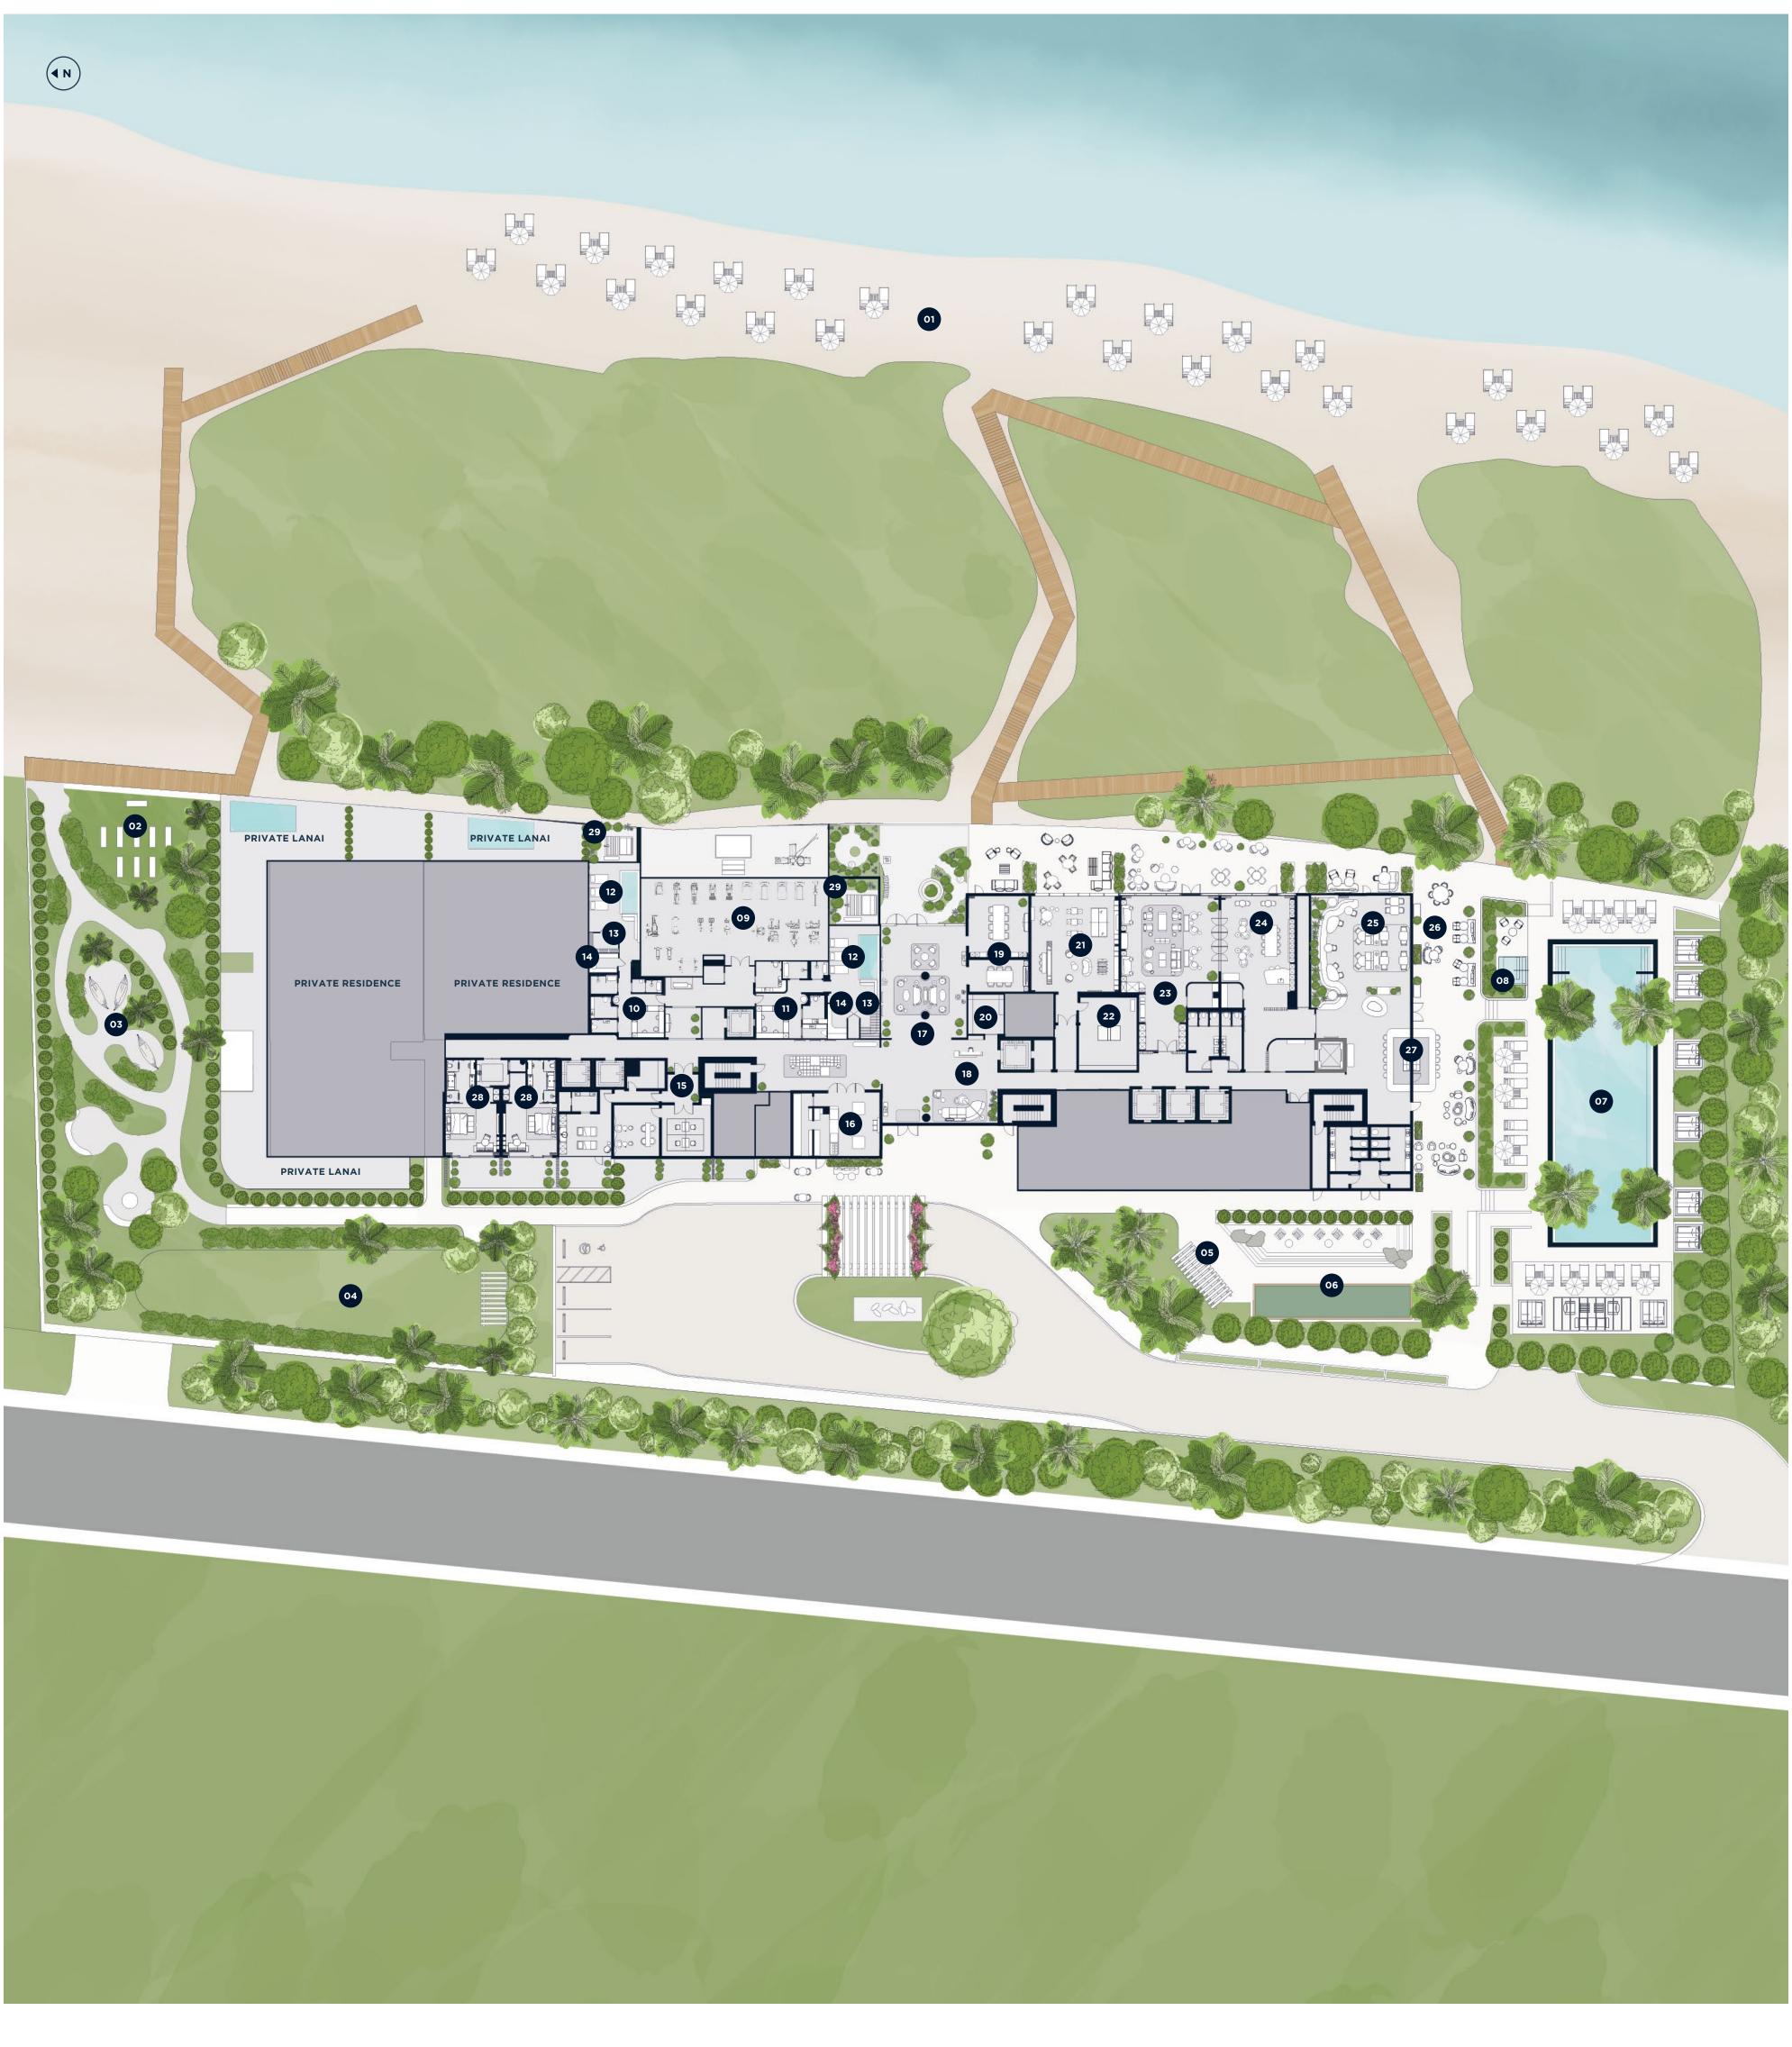

#### OCEANFRONT

# Amenity Siteplan

605 Linear Feet of Pristine Beachfront Lush Landscaping & Lobbies with Direct Ocean Views Elegant Public Spaces Designed by Studio Piet Boon

#### 01 Hillsboro Beach 02 Oceanfront Yoga Sunrise Hammock Area 03 04 Dog Run 05 BBQ Area 06 Bocce Court Swimming Pool with Sunbeds & Cabanas 07 Outdoor Spa 08 State-of-the-Art Fitness Center 09 10 Women's Spa Men's Spa 11 12 Hydropool 13 Sauna Hammam 14 Private Salon 15 16 Sundry & Creamery Lounge 17 Residence Lobby 18 Conference and Meeting Rooms 19 Residence's Mail and Package Rooms 20 21 Game Room Imaginative Game Room & Multi-Sport Simulator 22 **23** Sunrise Lounge 24 Private Dining **25** Signature Oceanfront Restaurant Restaurant Terrace 26 27 Indoor-Outdoor Bar 28 Guest Suites 29 Spa Garden