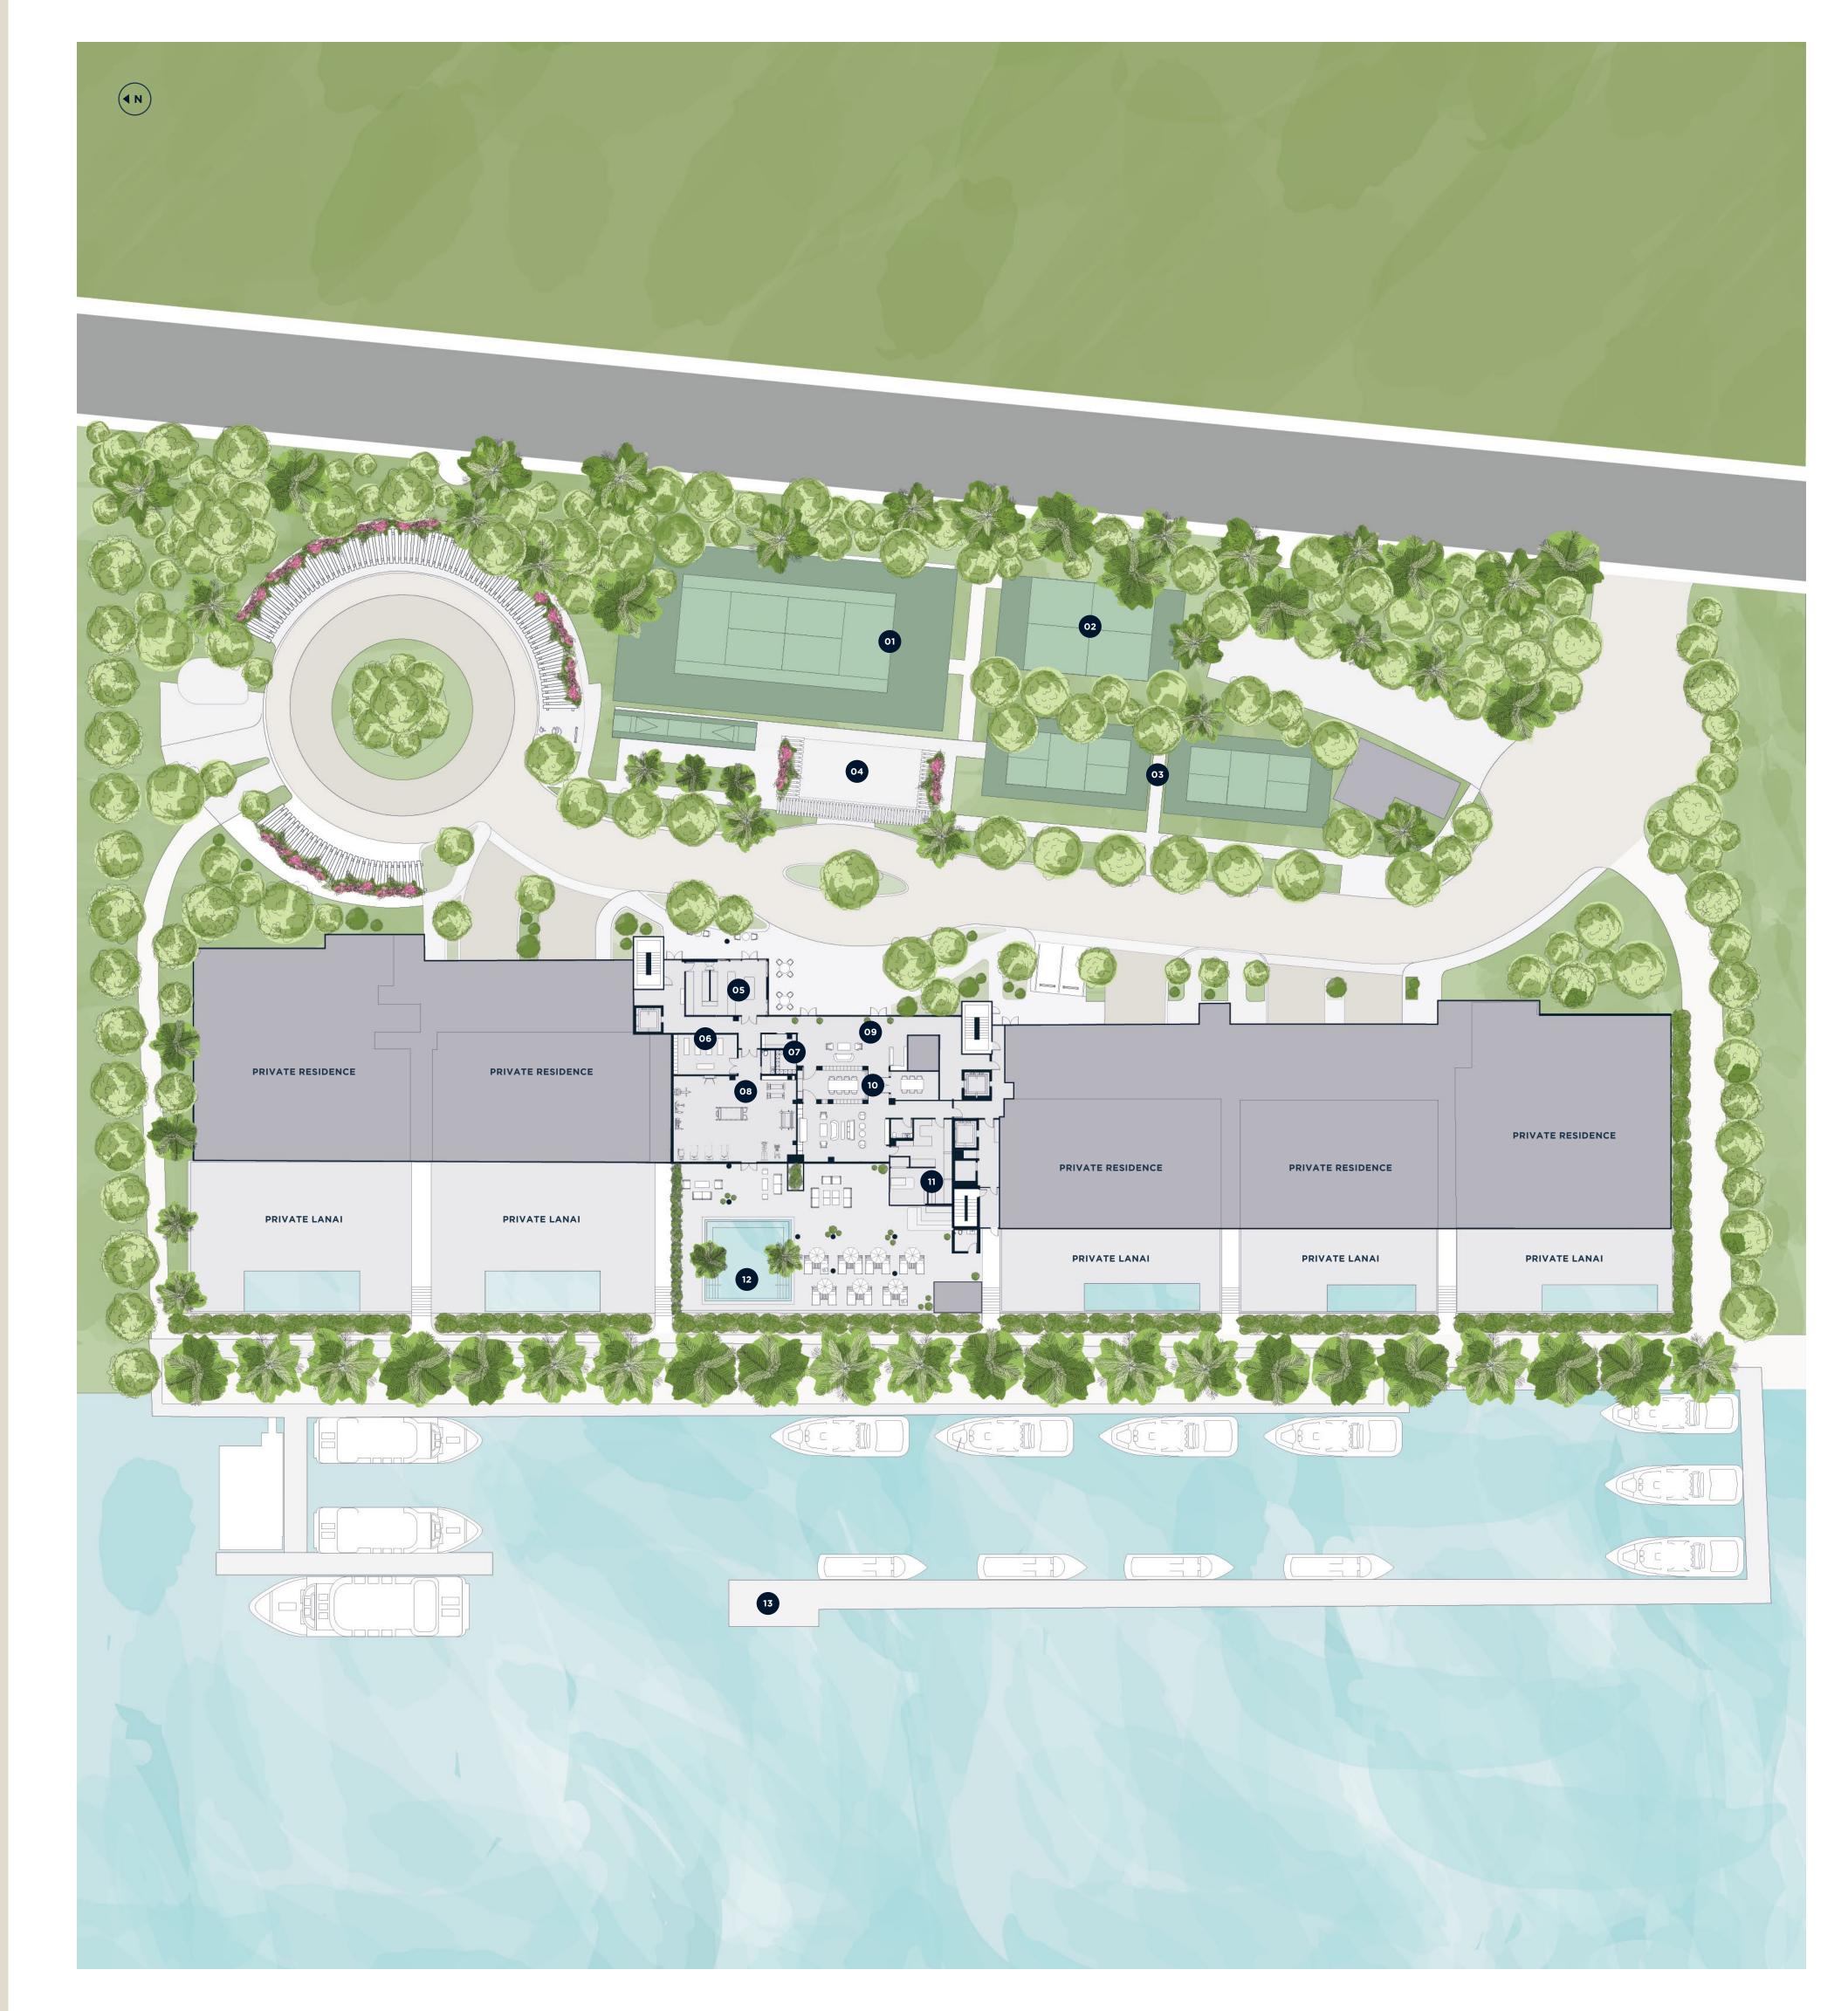

INTRACOASTAL Amenity Siteplan

# Amenity Siteplan

3-Story Residential Tower Lobby & Amenity Space Marina & Intracoastal Access

| 01 | Tennis Court        |
|----|---------------------|
| 02 | Padel Court         |
| 03 | Pickleball Courts   |
| 04 | Pro Shop            |
| 05 | Sundry & Creamery   |
| 06 | Yoga Studio         |
| 07 | Mail & Package Room |
| 08 | Fitness Center      |
| 09 | Lobby               |
| 10 | Meeting Rooms       |
| 11 | Grill & Bar         |
| 12 | Sunset Pool         |
| 13 | Residence Marina    |
|    |                     |