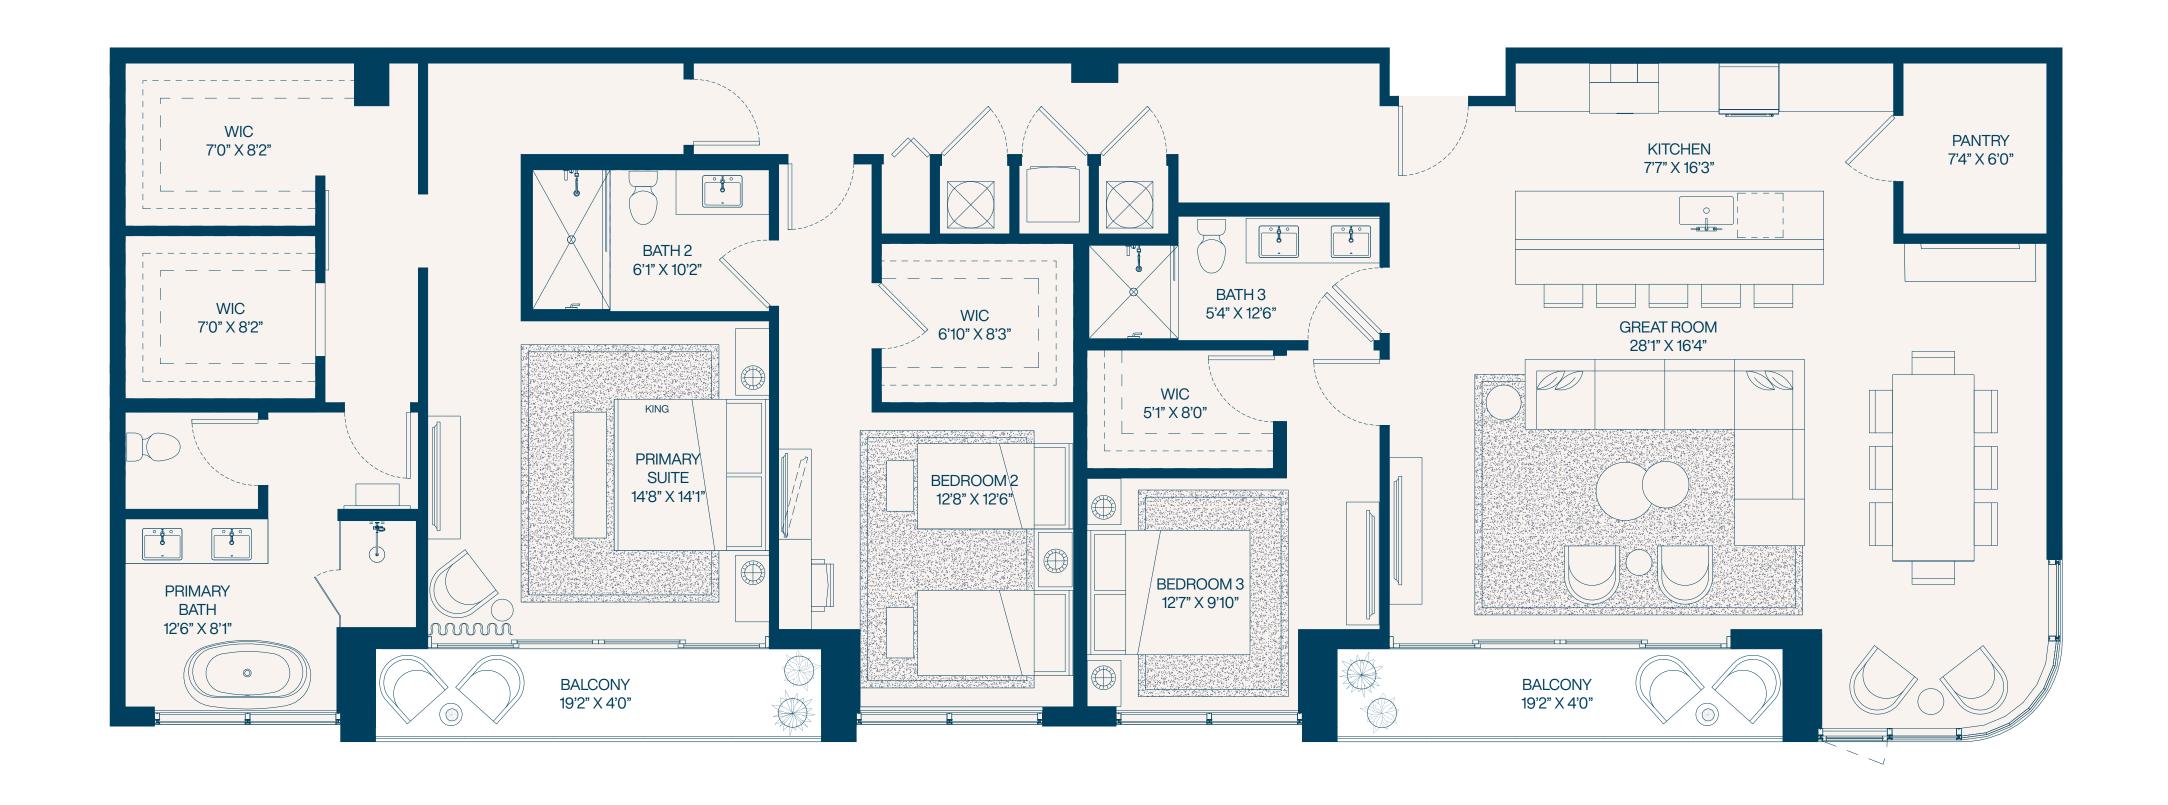

### Residence 3a

**3** Bedroom

3 Bathroom

Interior **2,296** SF

Balconies **154** SF Total **2,449** SF