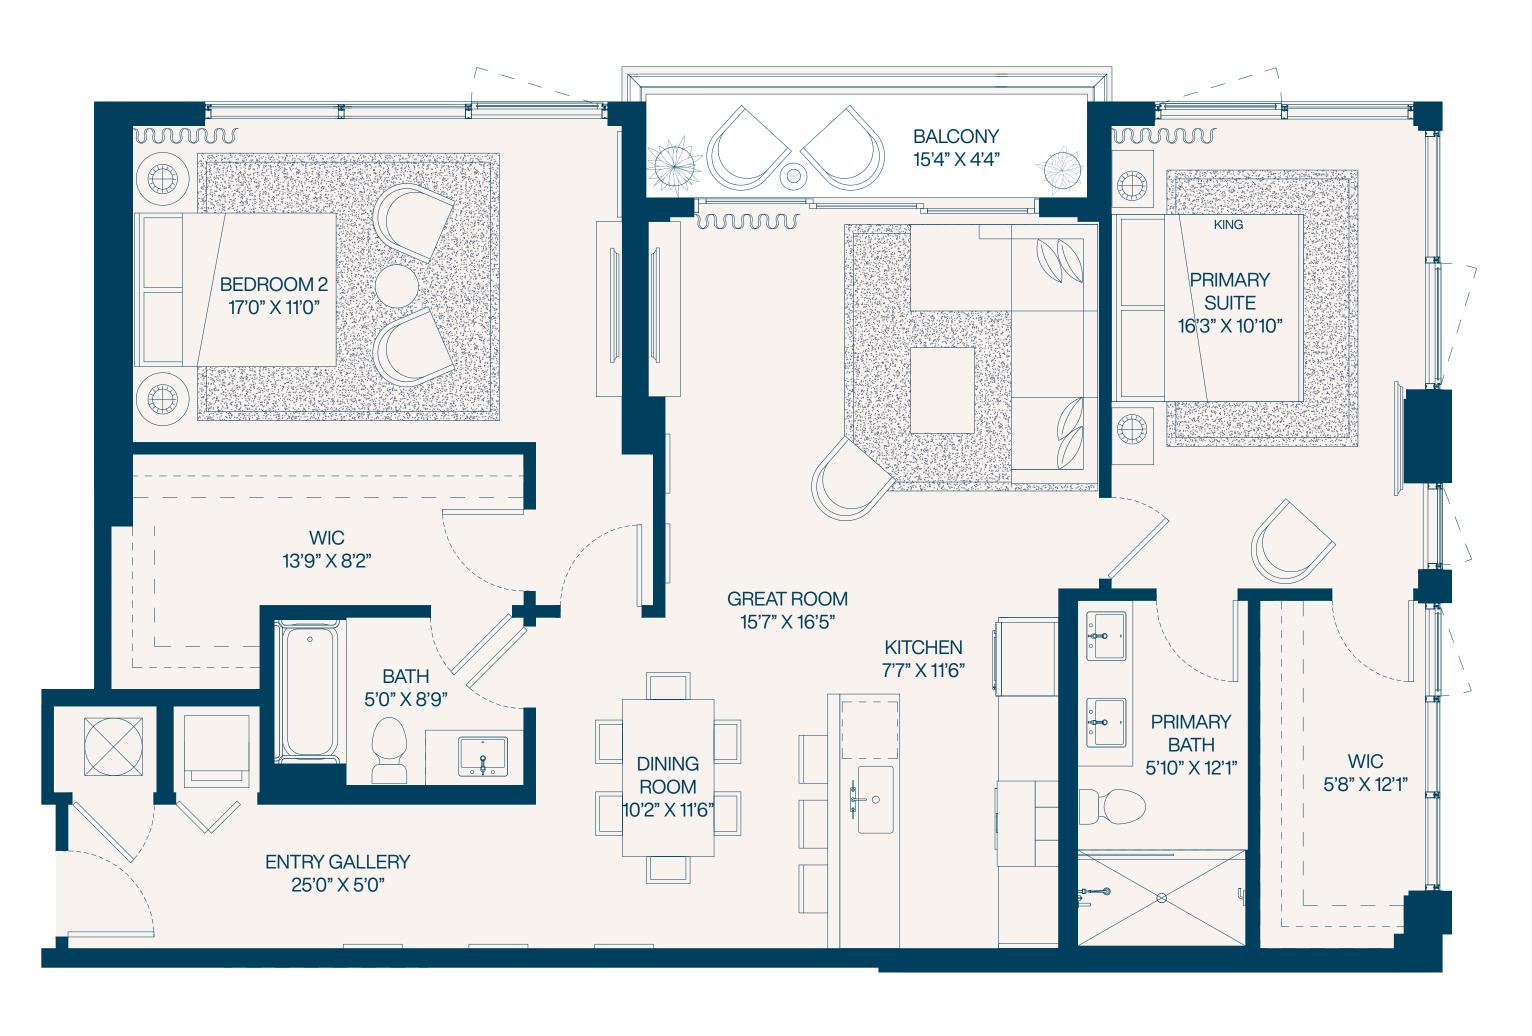

### Residence 22a

**2** Bedroom

2 Bathroom

Interior **1,262** SF

Balconies **66** SF

Total **1,328** SF

**2** Bedroom

2 Bathroom

Interior 1,262 SF | Balconies

Balconies 248 SF To

Total **1,510** SF