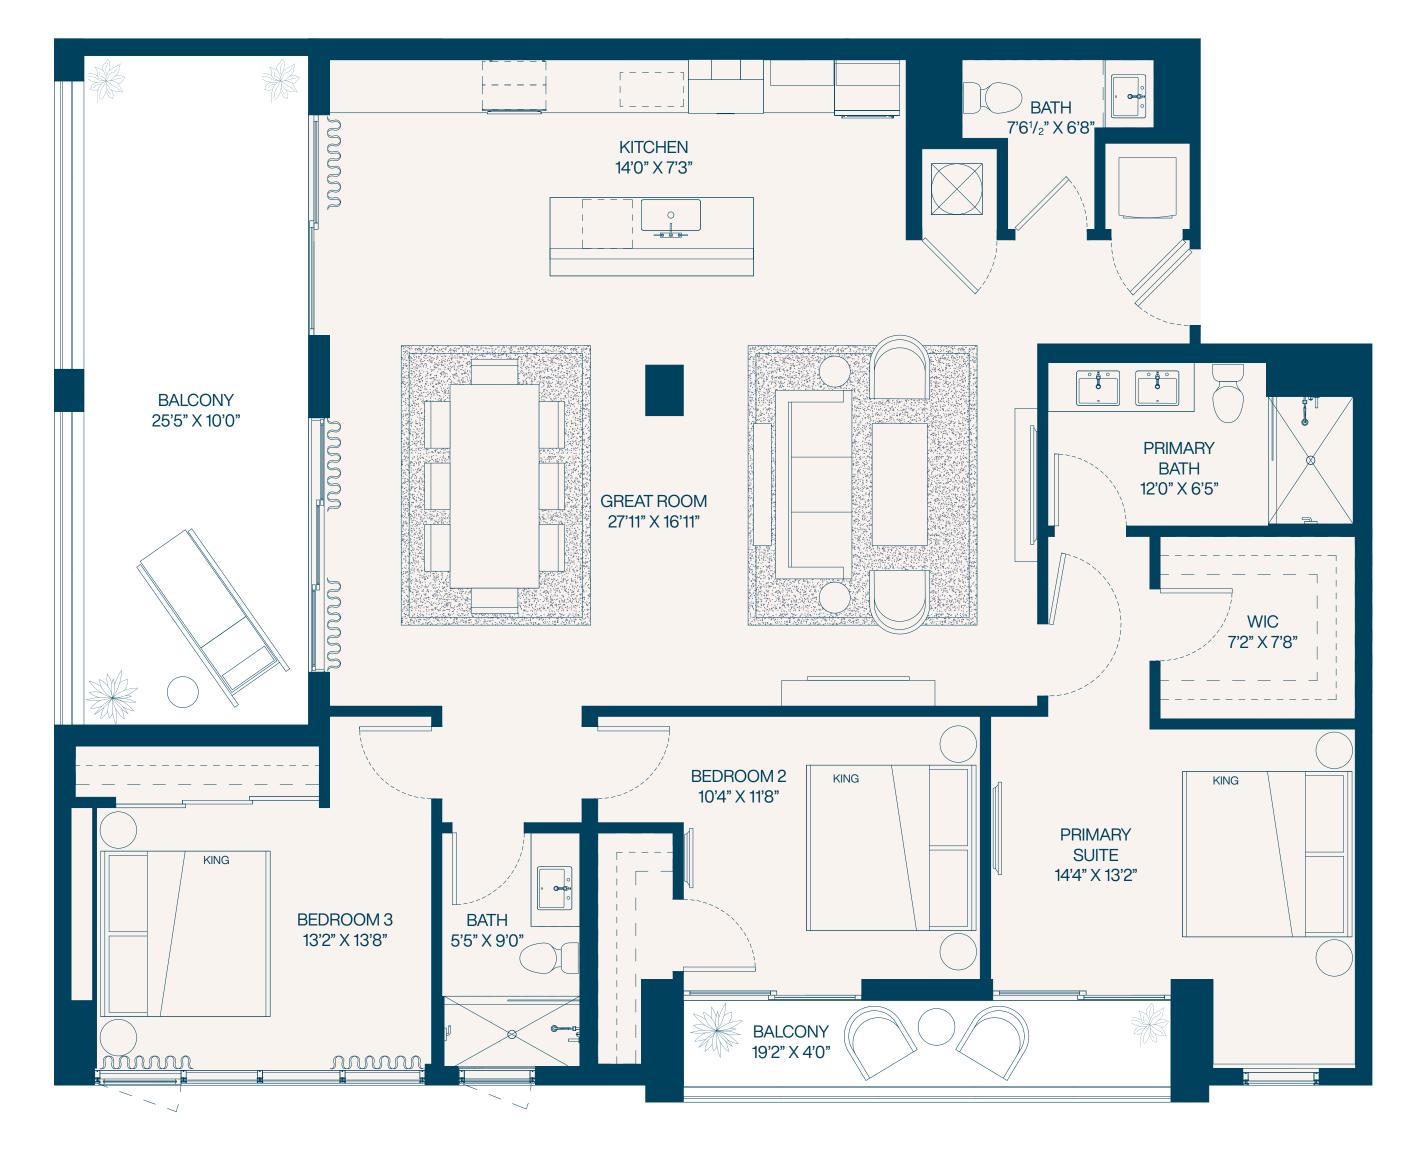

### Residence 16a

**3** Bedroom

3 Bathroom

Interior **1,701** SF

Balconies **347** SF

Total **2,048** SF

**3** Bedroom

3 Bathroom