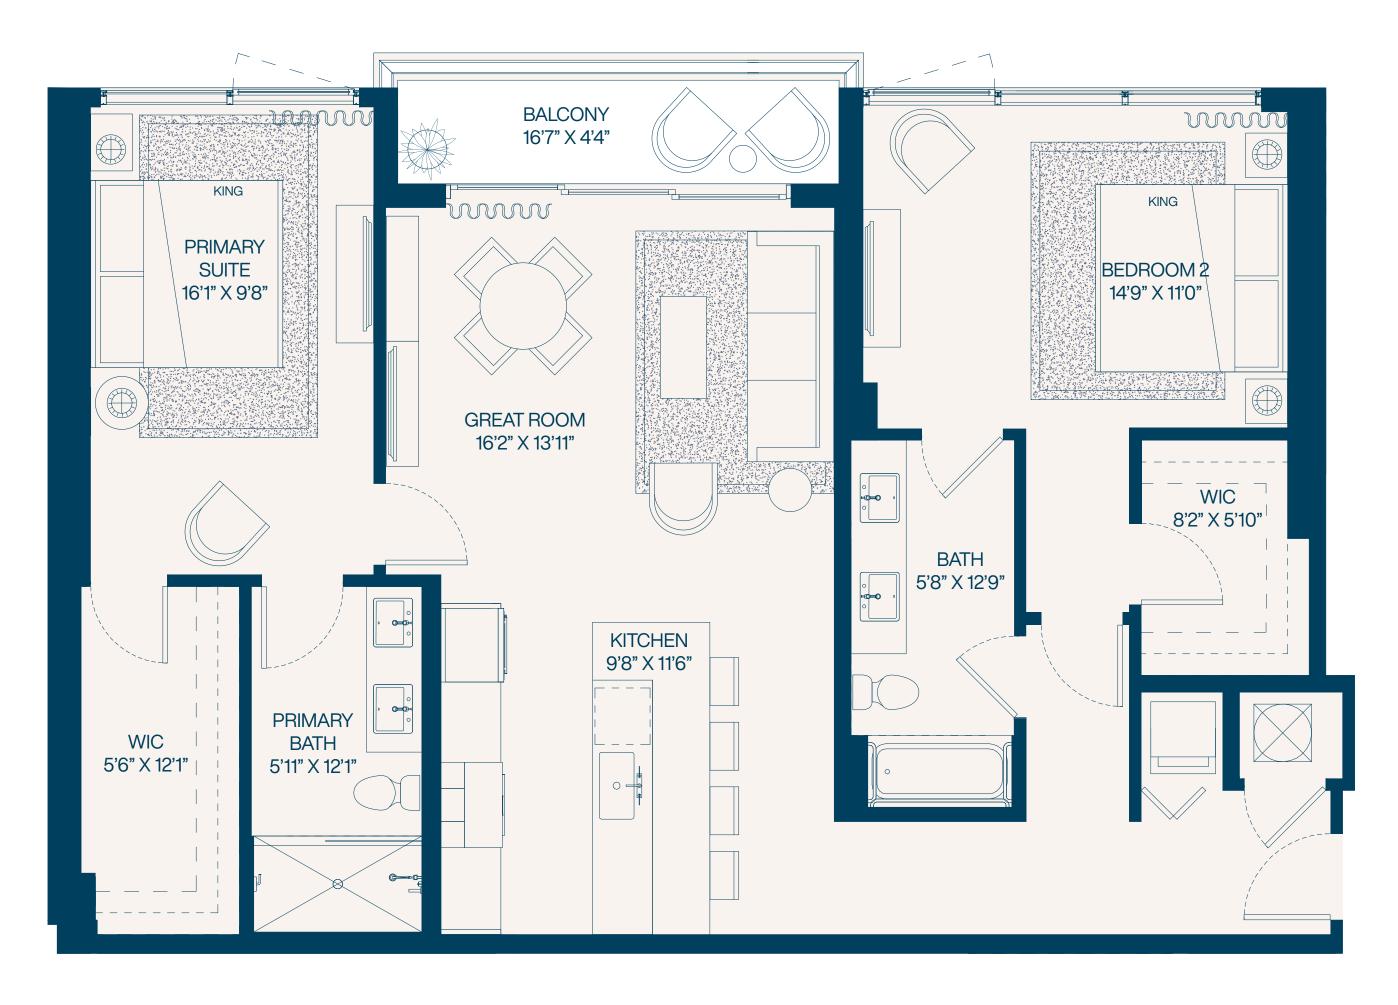

2 Bedroom 2 B

2 Bathroom

Interior **1,144** SF Balconies **77** SF Total **1,221** SF 2,8,9,11

Interior **1,133** SF Balconies **77** SF Total **1,210** SF 4,6,7,12

Interior 1,153 SF Balconies 77 SF Total 1,230 SF 8a,9a (8th Floor)