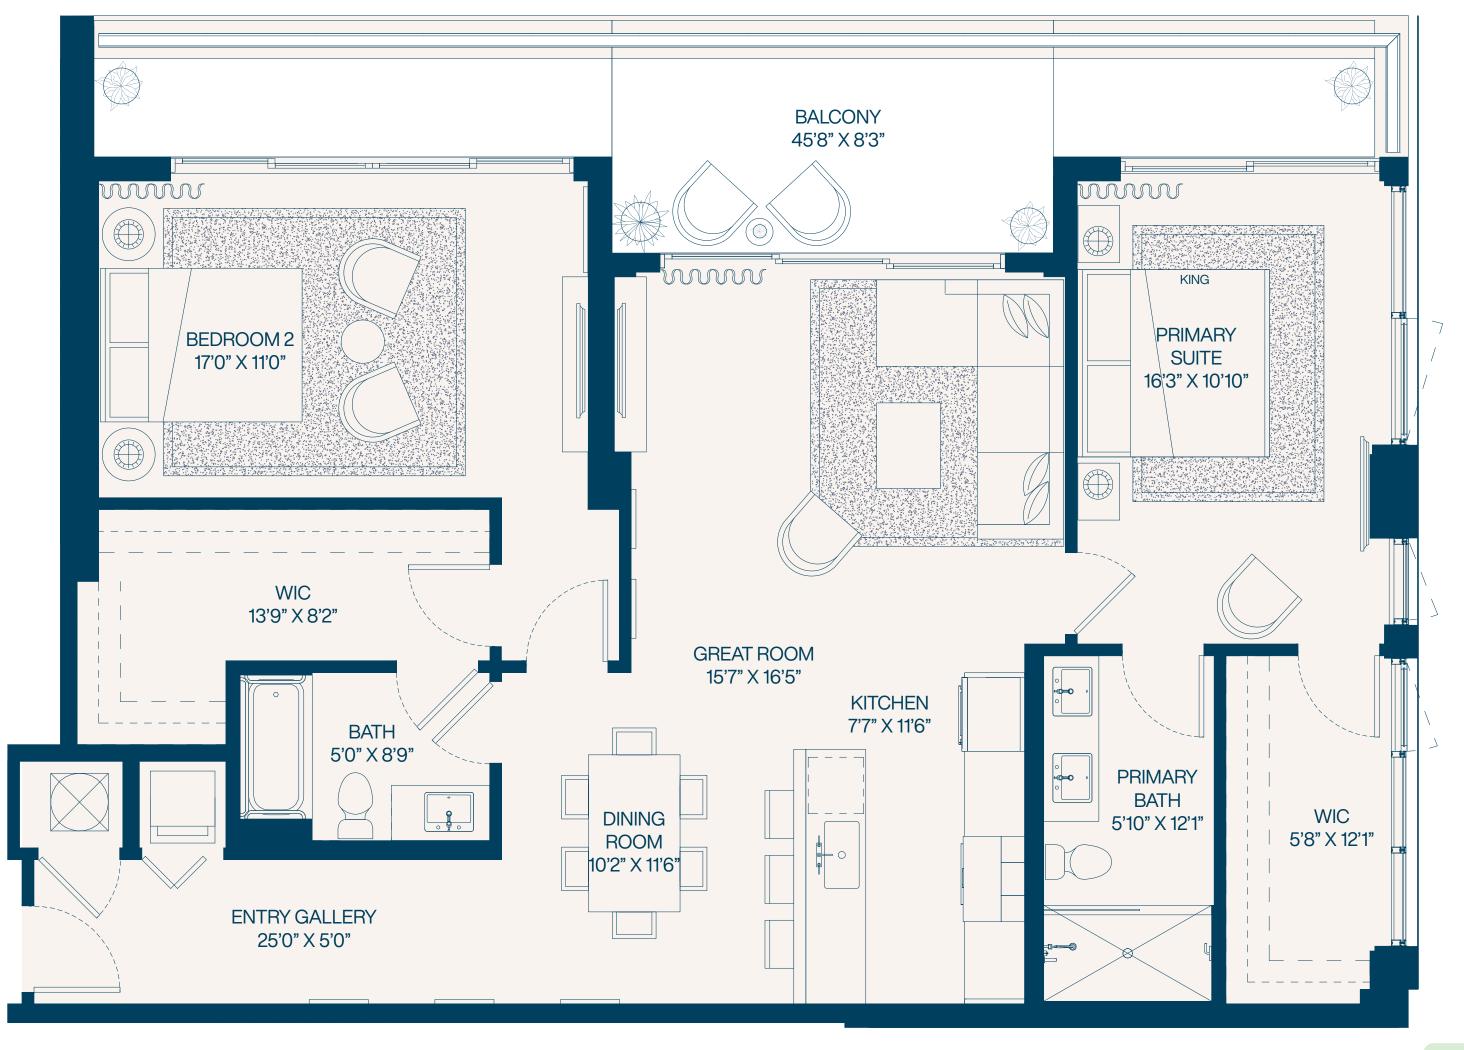

### Residence 17a

2 Bedroom

2 Bathroom

Interior **1,211** SF

Balconies **85** SF

Total **1,296** SF

**2** Bedroom

2 Bathroom