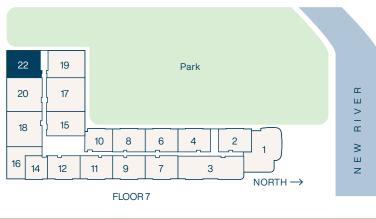

### Residence 22a

**2** Bedroom

2 Bathroom

Interior **1,262** SF

Balconies **66** SF

Total **1,328** SF

**2** Bedroom

2 Bathroom