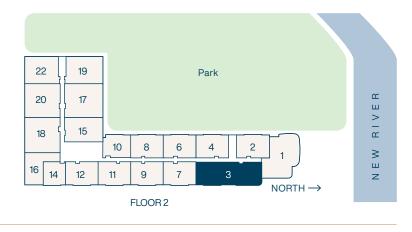

### Residence 3a

**3** Bedroom

3 Bathroom

Interior **2,296** SF

Balconies **154** SF Total **2,449** SF