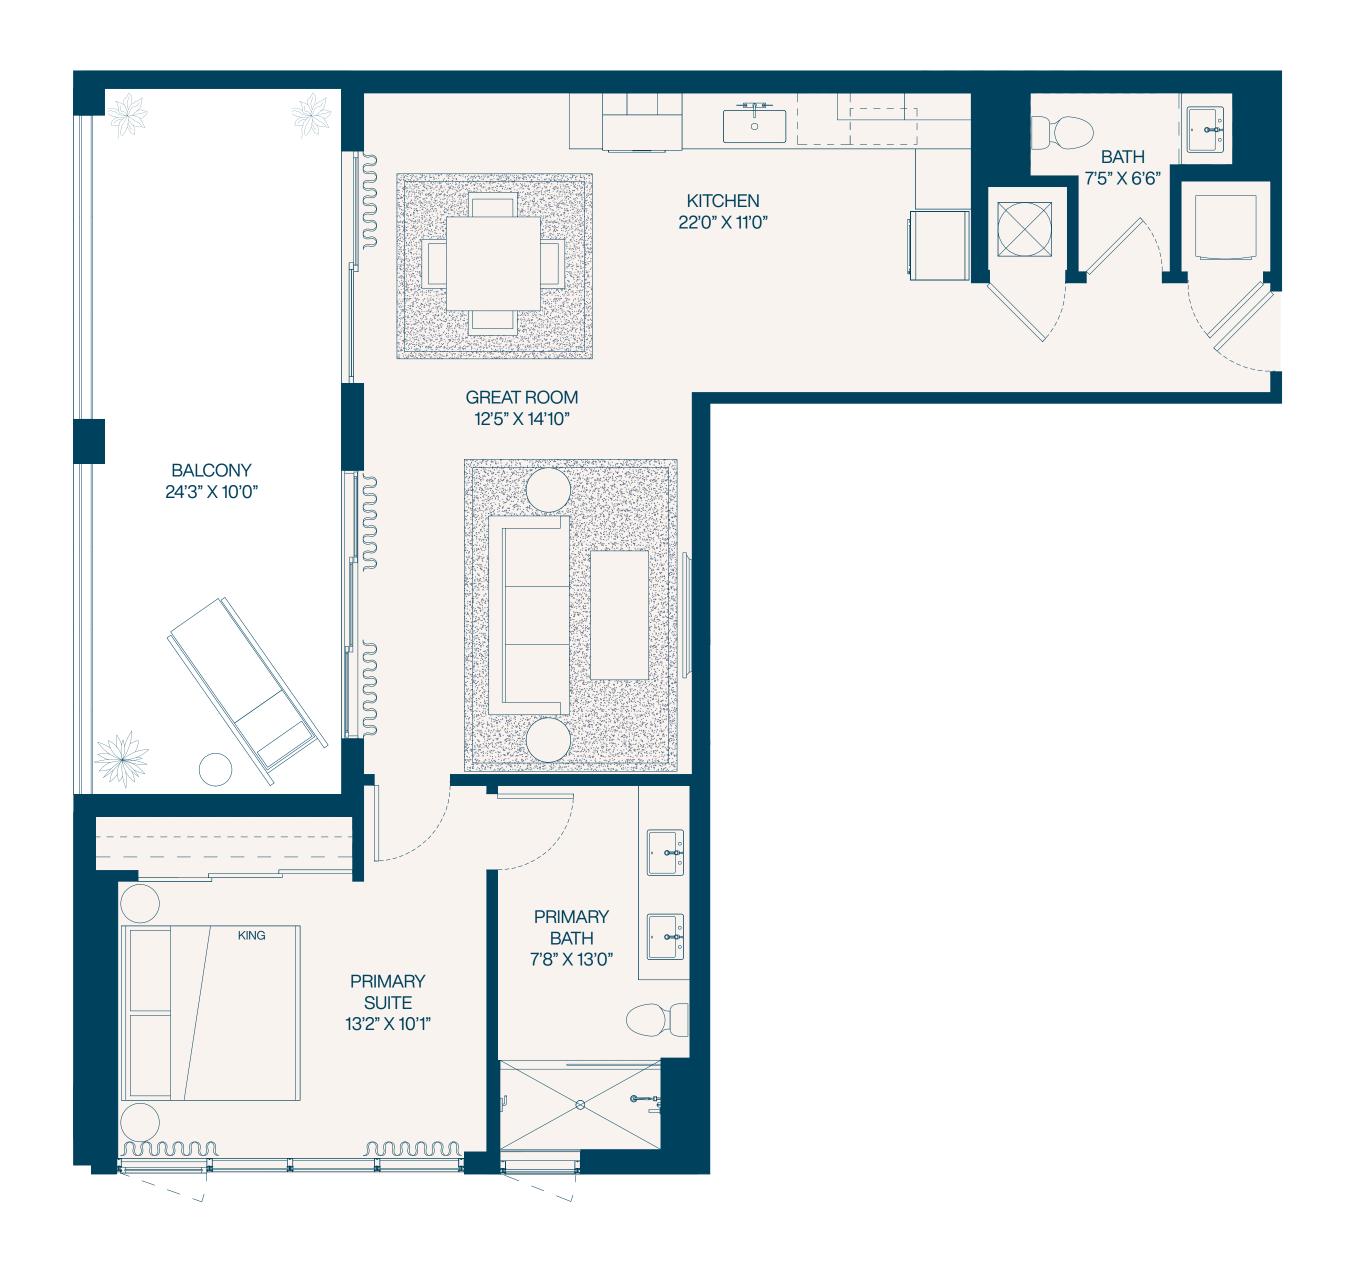

1 Bedroom | 1 Bathroom

Interior **932** SF Balconies **70** SF

Total **1,002** SF

1 Bedroom | 1 Bathroom

Interior **742** SF

Balconies 77 SF

Total 819 SF