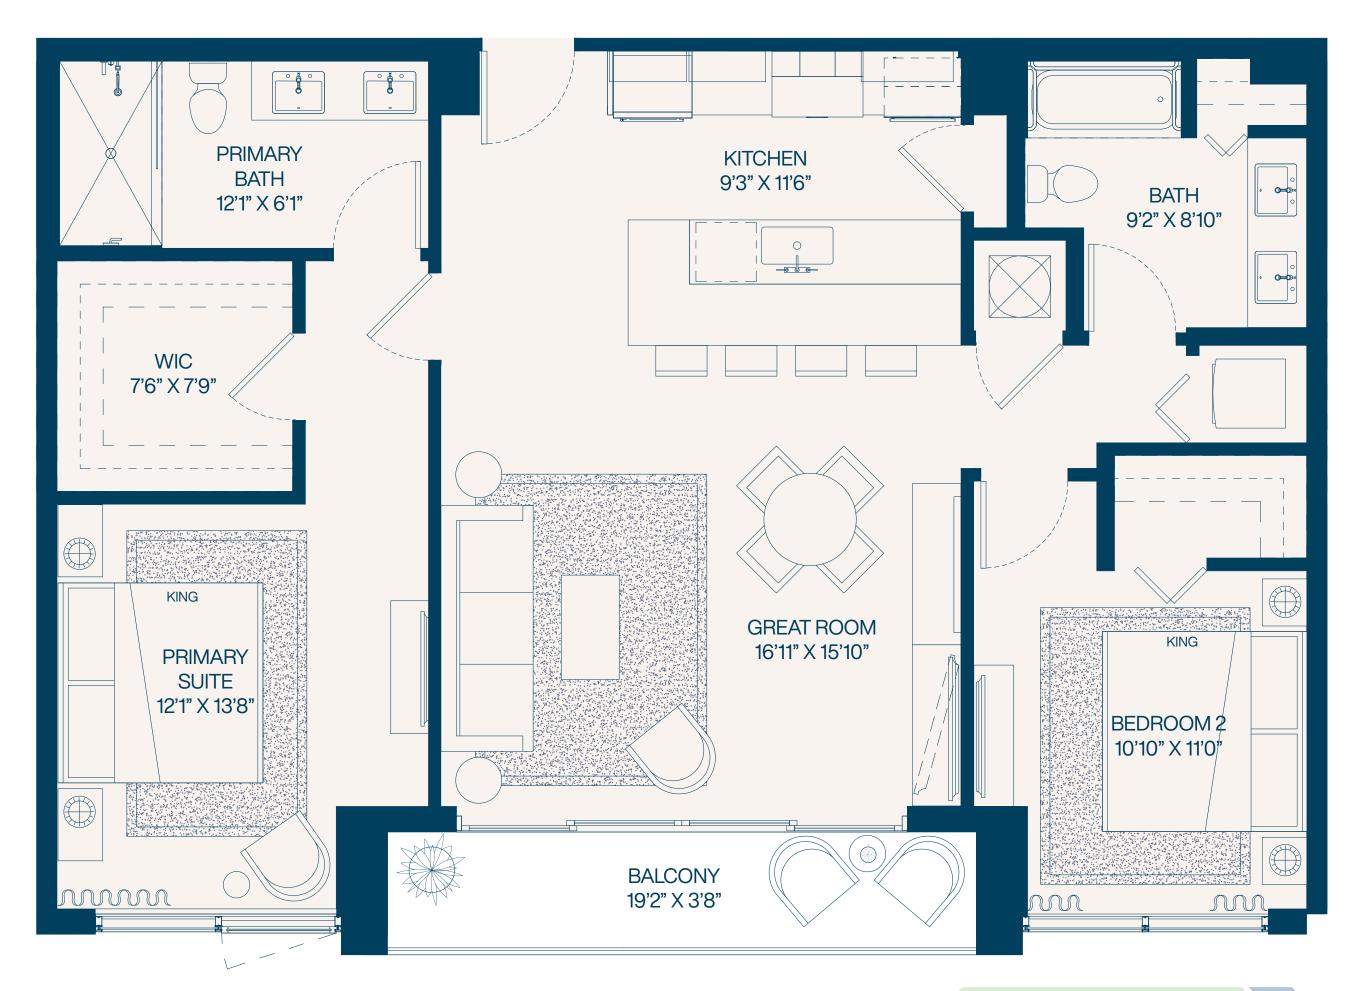

ence 16a

**3** Bedroom

3 Bathroom

Interior **1,701** SF

Balconies **347** SF

Total **2,048** SF







**3** Bedroom

3 Bathroom

Interior 2,296 SF Balconies 154 SF Total 2,449 SF







**2** Bedroom

2 Bathroom

Interior 1,092 SF

Balconies **377** SF

Total **1,469** SF







#### SixthAndRio.com

of the actual room will typically be smaller than the product obtained by multiplying the stated length times width. All dimensions are approximate and may vary with actual construction, and all floor plans and development plans are subject to change.

2 Bedroom 2 B

2 Bathroom

Interior **1,144** SF Balconies **77** SF Total **1,221** SF 2,8,9,11

Interior **1,133** SF Balconies **77** SF Total **1,210** SF 4,6,7,12

Interior 1,153 SF Balconies 77 SF Total 1,230 SF 8a,9a (8th Floor)









### Residence 22a

**2** Bedroom

2 Bathroom

Interior **1,262** SF

Balconies **66** SF

Total **1,328** SF







**2** Bedroom

2 Bathroom

Interior 1,262 SF | Balconies

Balconies 248 SF To

Total **1,510** SF







### Residence 19a

**2** Bedroom

2 Bathroom

Interior **1,344** SF

Balconies **52** SF

Total **1,396** SF







#### SixthAndRio.com

of the actual room will typically be smaller than the product obtained by multiplying the stated length times width. All dimensions are approximate and may vary with actual construction, and all floor plans and development plans are subject to change.

### Residence 18a

**2** Bedroom

2 Bathroom

Interior **1,254** SF

Balconies 85 SF

Total **1,399** SF







### Residence 17a

2 Bedroom

2 Bathroom

Interior **1,211** SF

Balco