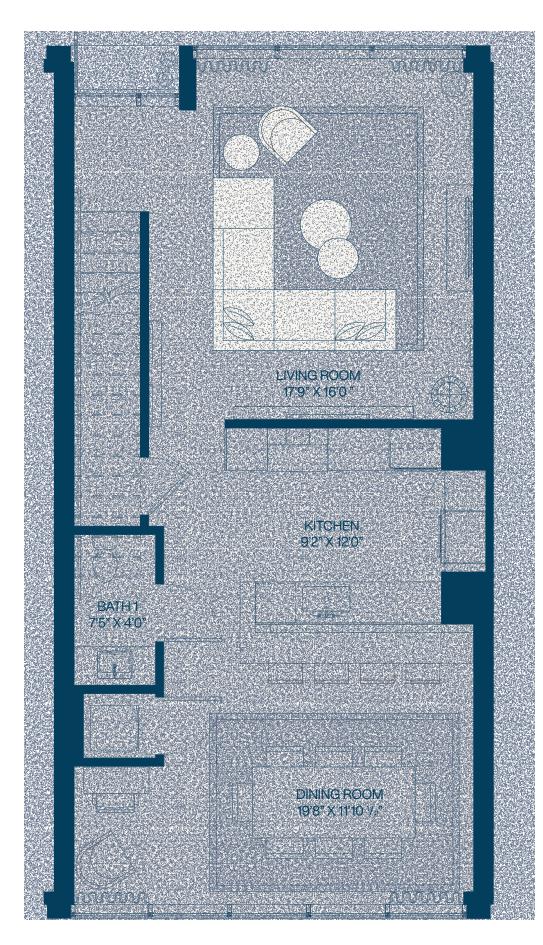

2.5 Bathroom

Total **1,759** SF

First Level

Second Level

**3** Bedroom

2.5 Bathroom

Total **1,718** SF

First Level