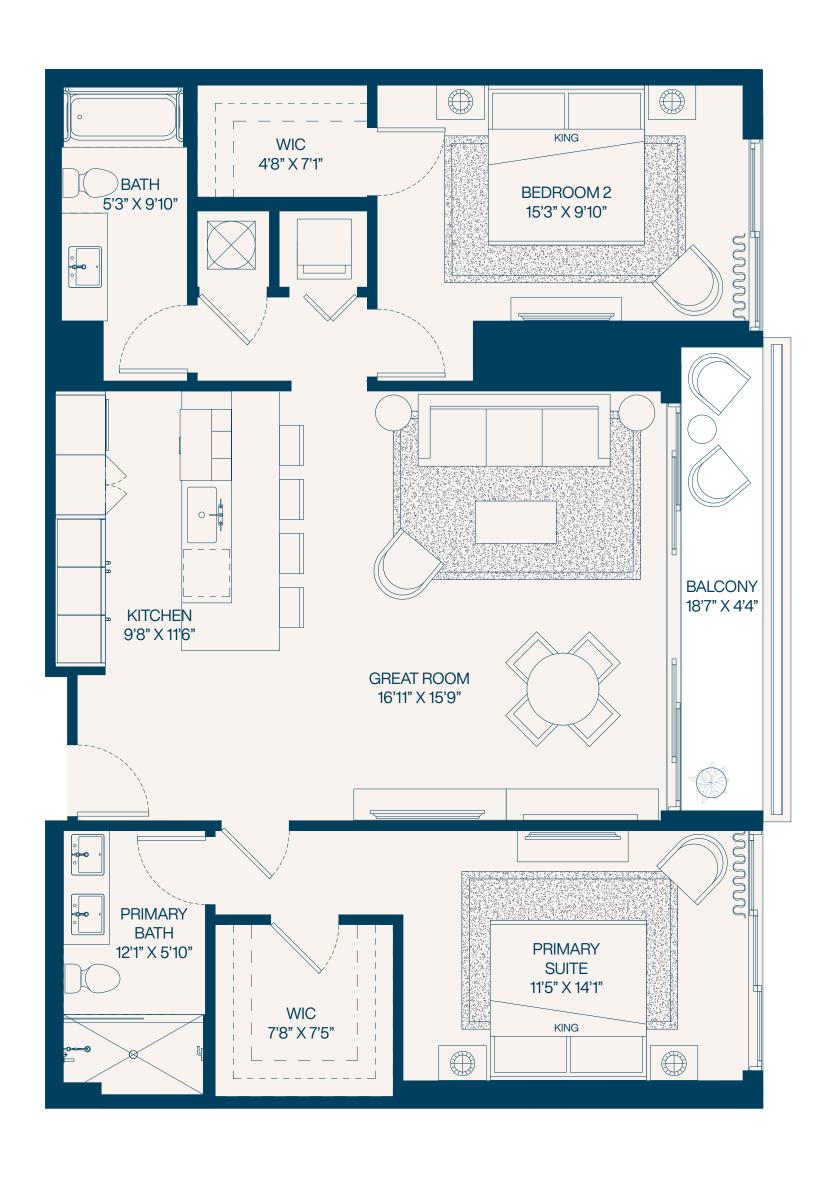

### Residence 18a

**2** Bedroom

2 Bathroom

Interior **1,254** SF

Balconies 85 SF

Total **1,399** SF