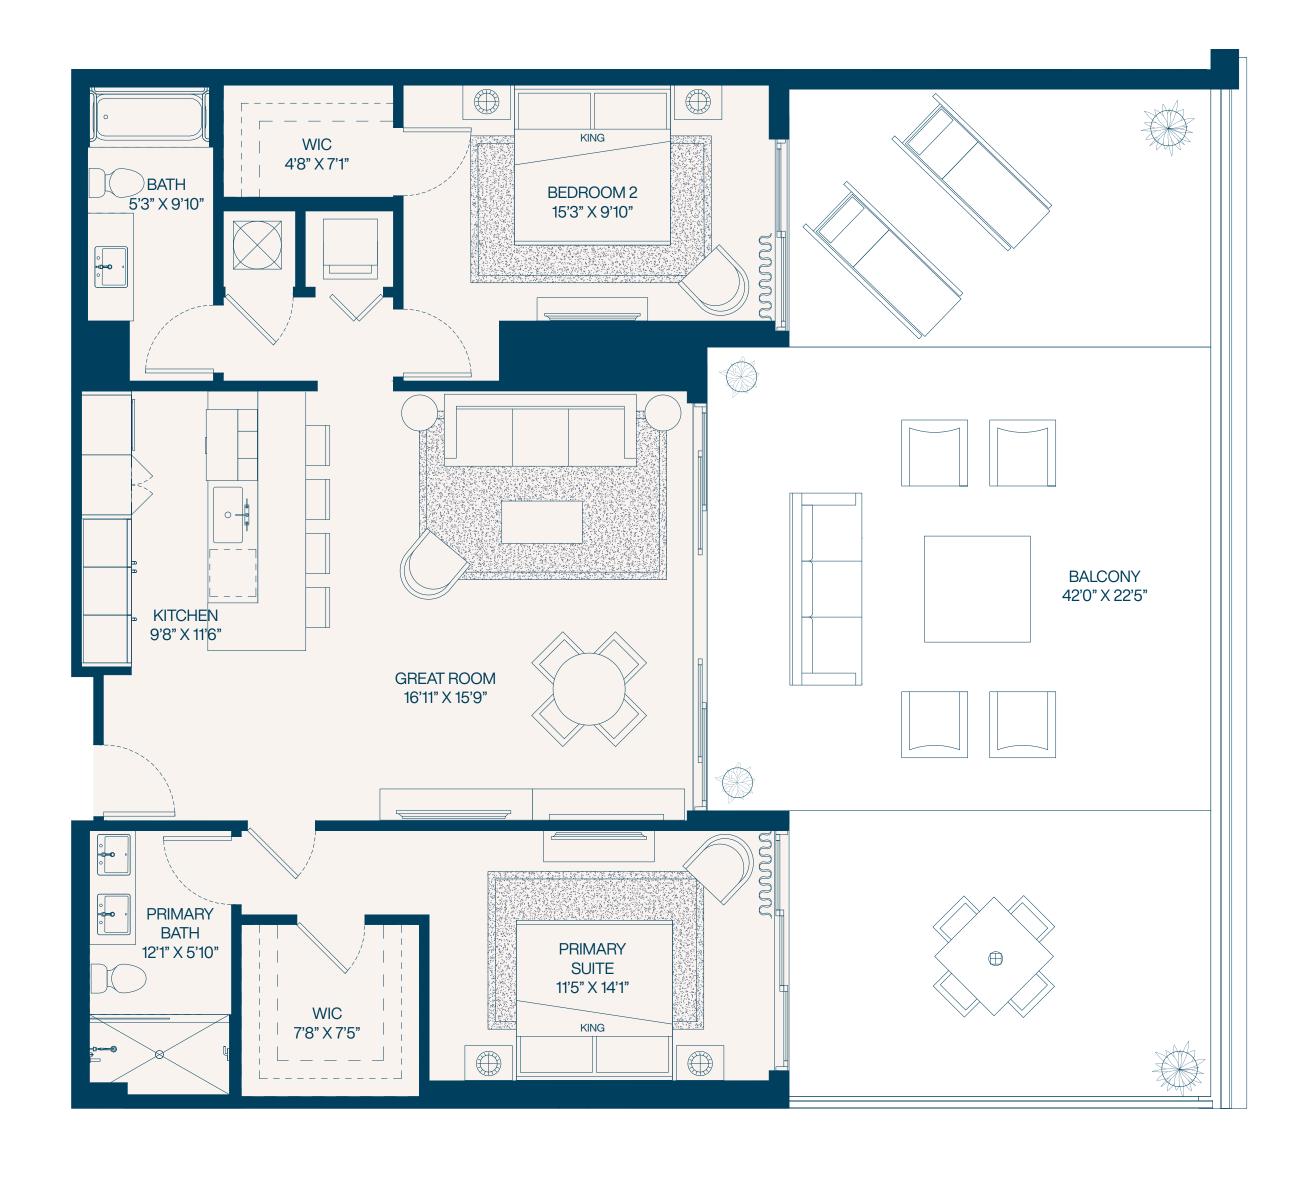

### Residence 18a

**2** Bedroom

2 Bathroom

Interior **1,254** SF

Balconies 85 SF

Total **1,399** SF