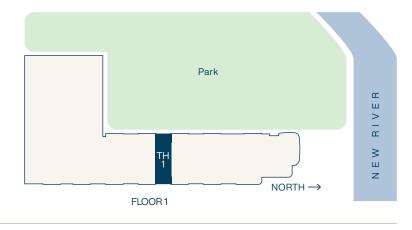

2.5 Bathroom

Total **1,759** SF

First Level

Second Level

**3** Bedroom

2.5 Bathroom

Total **1,718** SF

First Level

Second Level

**3** Bedroom

2.5 Bathroom

Total **1,716** SF

First Level

Second Level

**3** Bedroom

2.5 Bathroom

Total **1,694** SF

First Level

Second Level