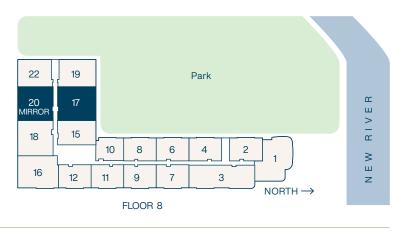

### Residence 17a

2 Bedroom

2 Bathroom

Interior **1,211** SF

Balconies **85** SF

Total **1,296** SF

**2** Bedroom

2 Bathroom