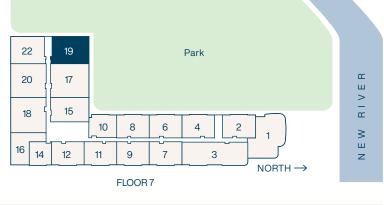

### Residence 19a

**2** Bedroom

2 Bathroom

Interior **1,344** SF

Balconies **52** SF

Total **1,396** SF