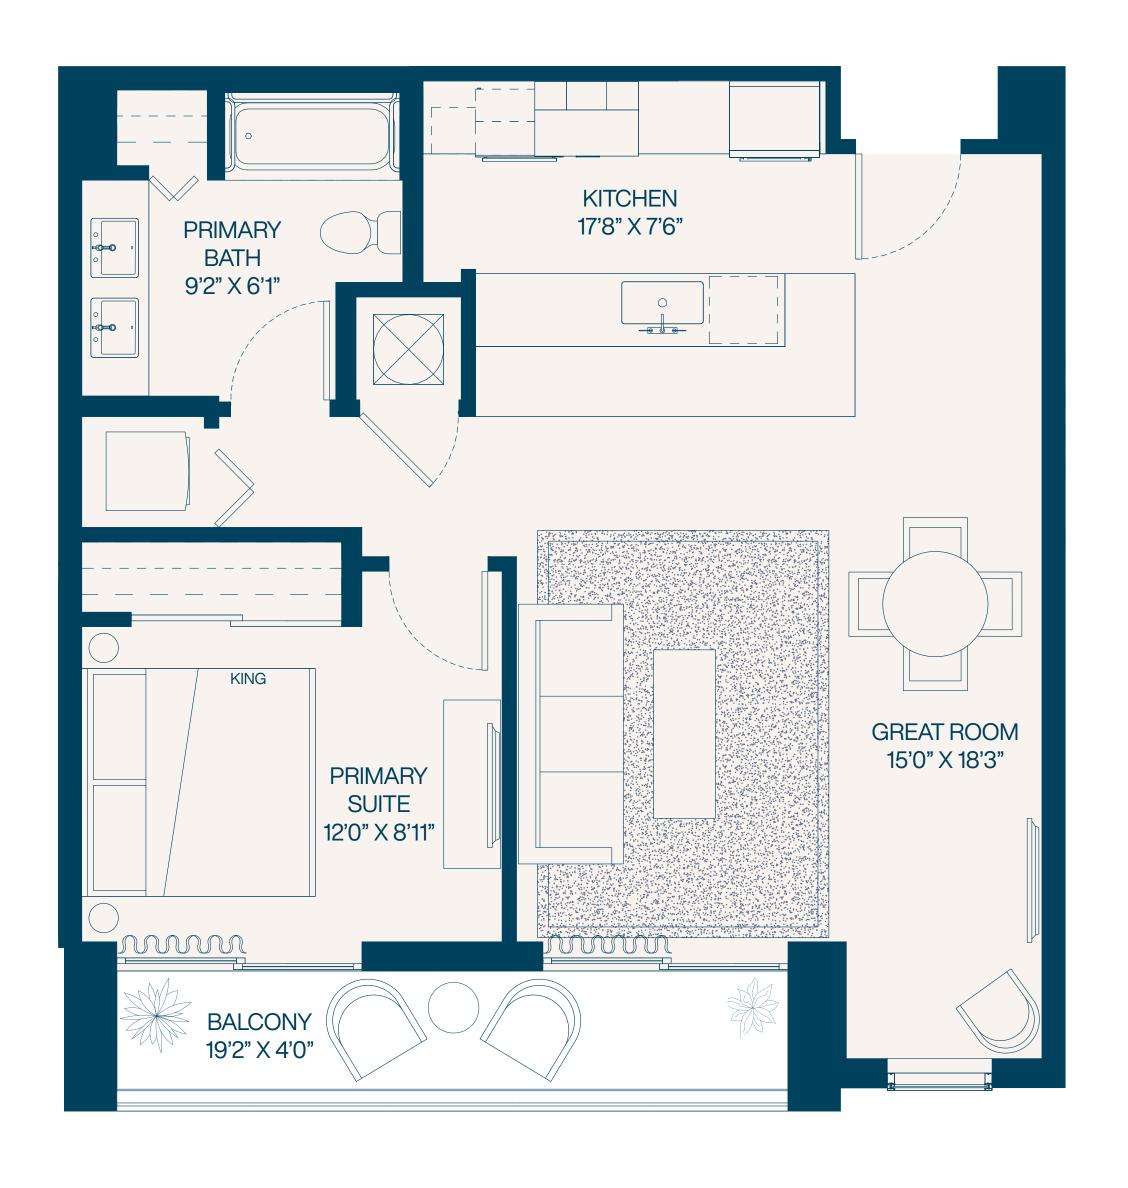

#### SixthAndRio.com

of the actual room will typically be smaller than the product obtained by multiplying the stated length times width. All dimensions are approximate and may vary with actual construction, and all floor plans and development plans are subject to change.