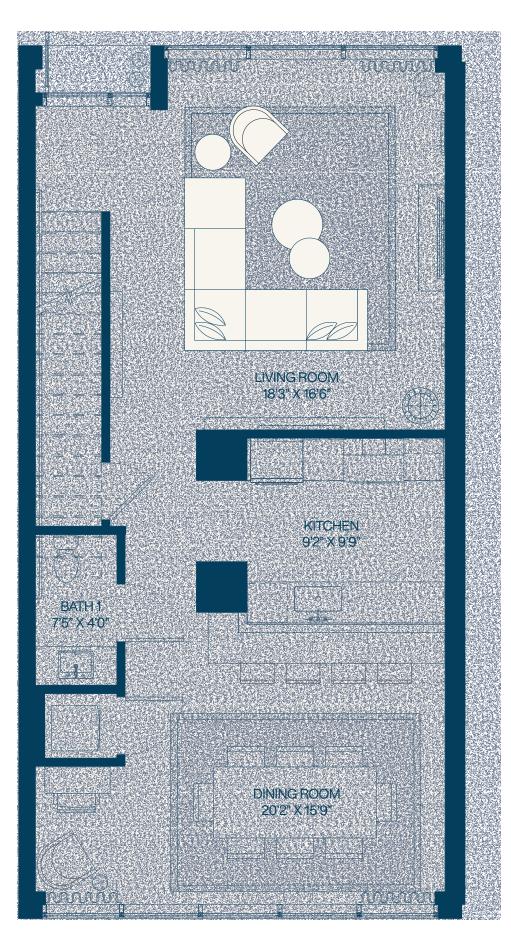

#### SixthAndRio.com

of the actual room will typically be smaller than the product obtained by multiplying the stated length times width. All dimensions are approximate and may vary with actual construction, and all floor plans and development plans are subject to change.