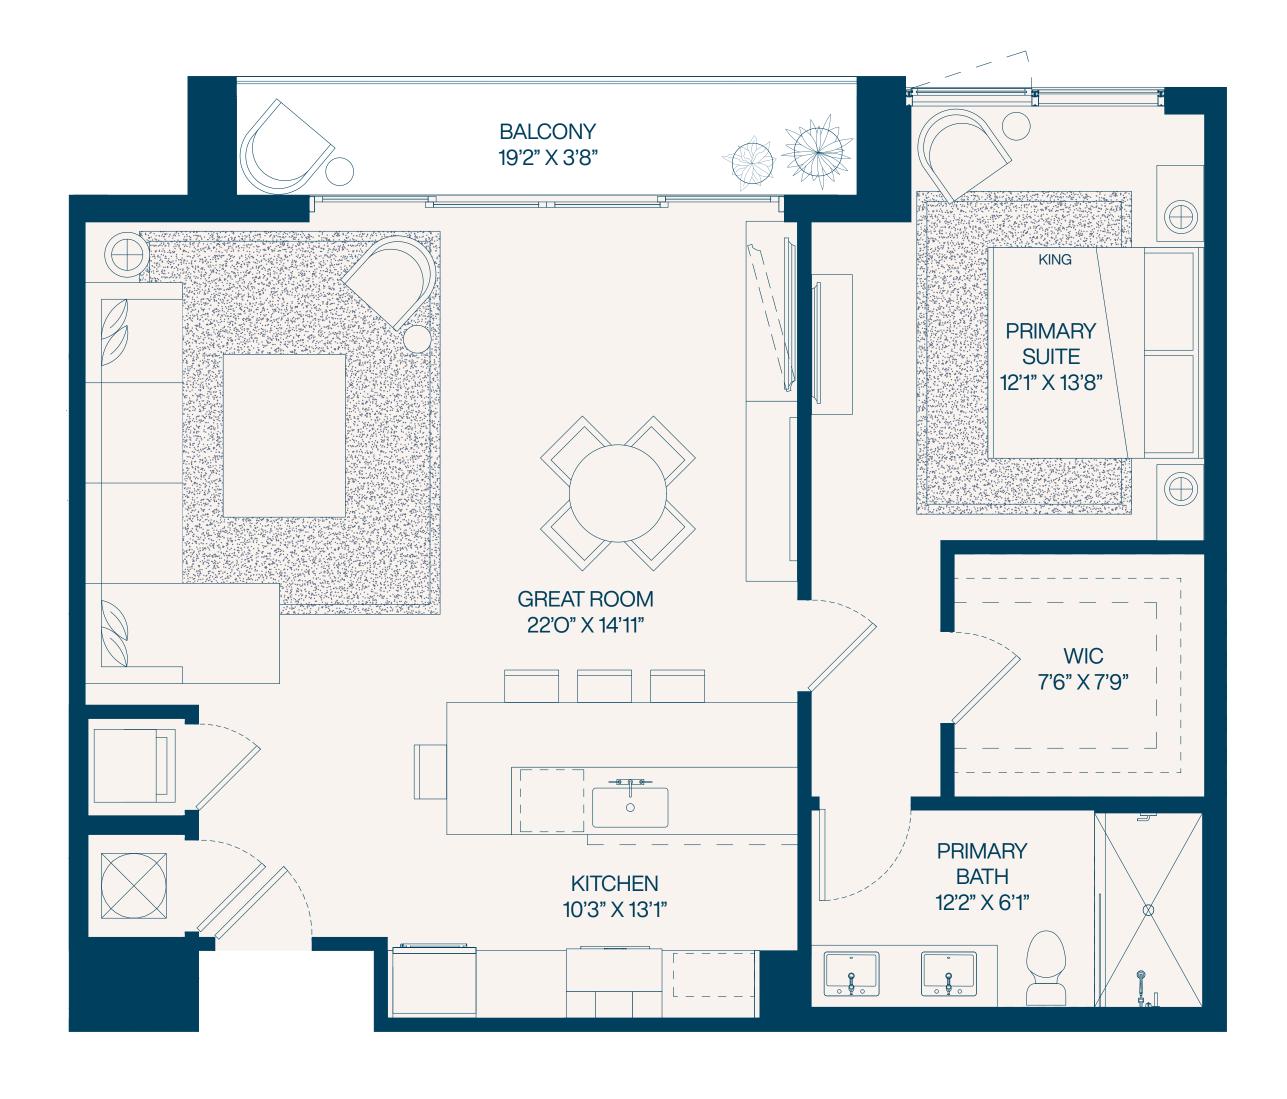

#### SixthAndRio.com

of the actual room will typically be smaller than the product obtained by multiplying the stated length times width. All dimensions are approximate and may vary with actual construction, and all floor plans and development plans are subject to change.