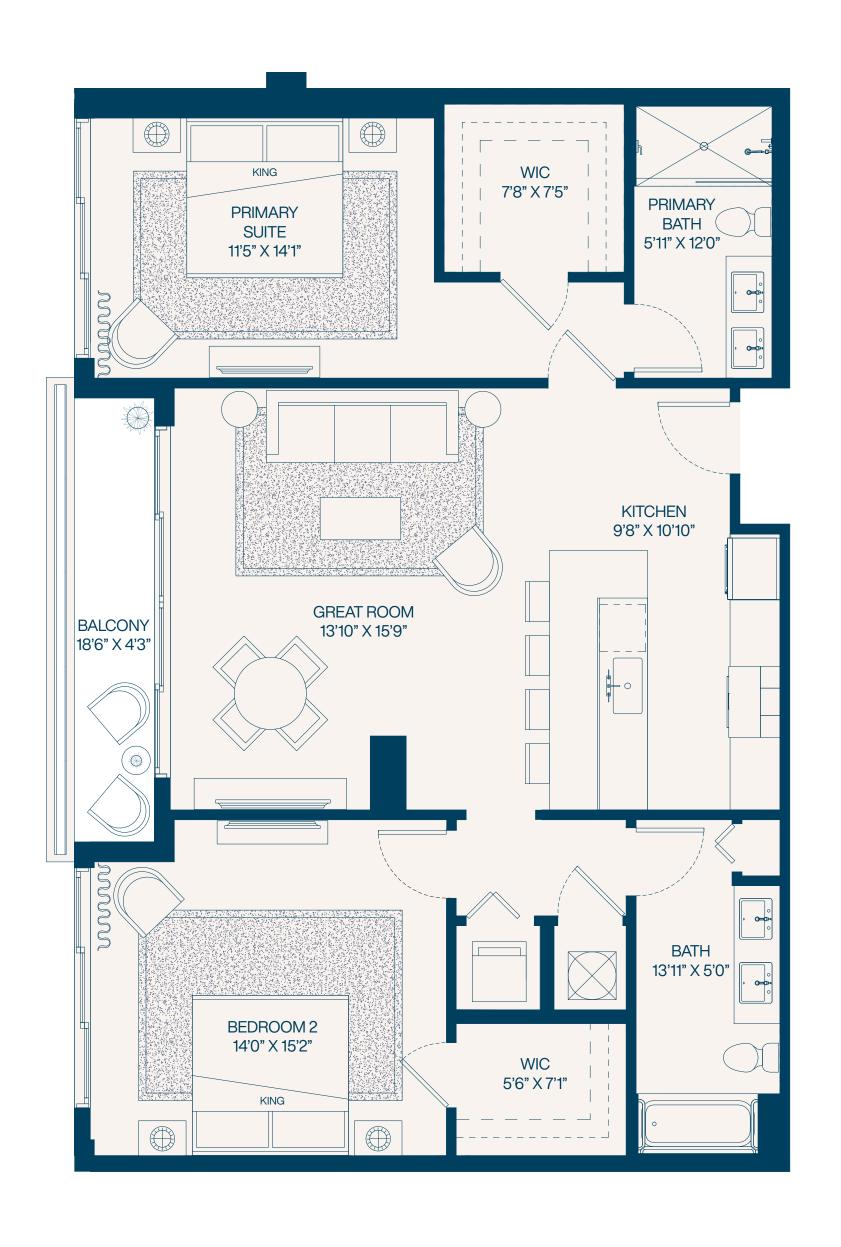

### Residence 19a

**2** Bedroom

2 Bathroom

Interior **1,344** SF

Balconies **52** SF

Total **1,396** SF