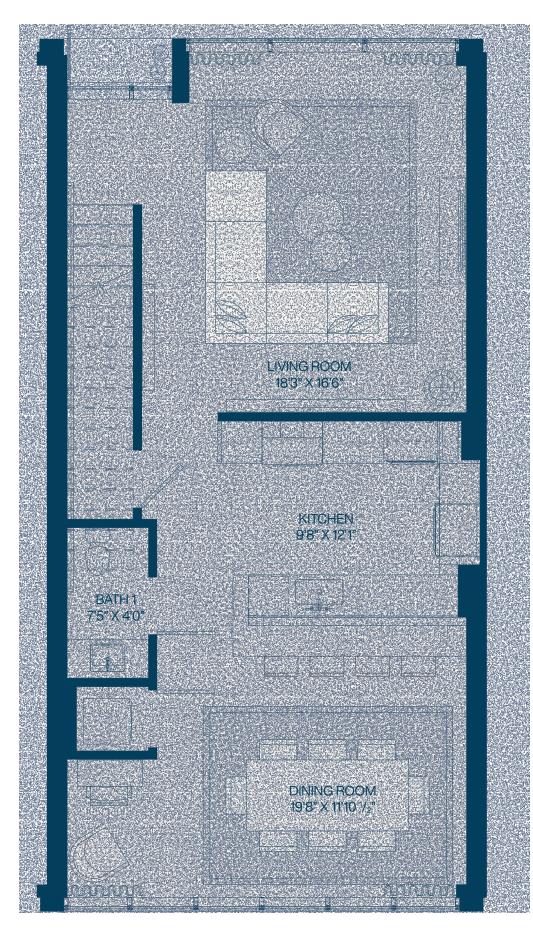

2.5 Bathroom

Total **1,759** SF

First Level

Second Level

**3** Bedroom

2.5 Bathroom

Total **1,718** SF

First Level