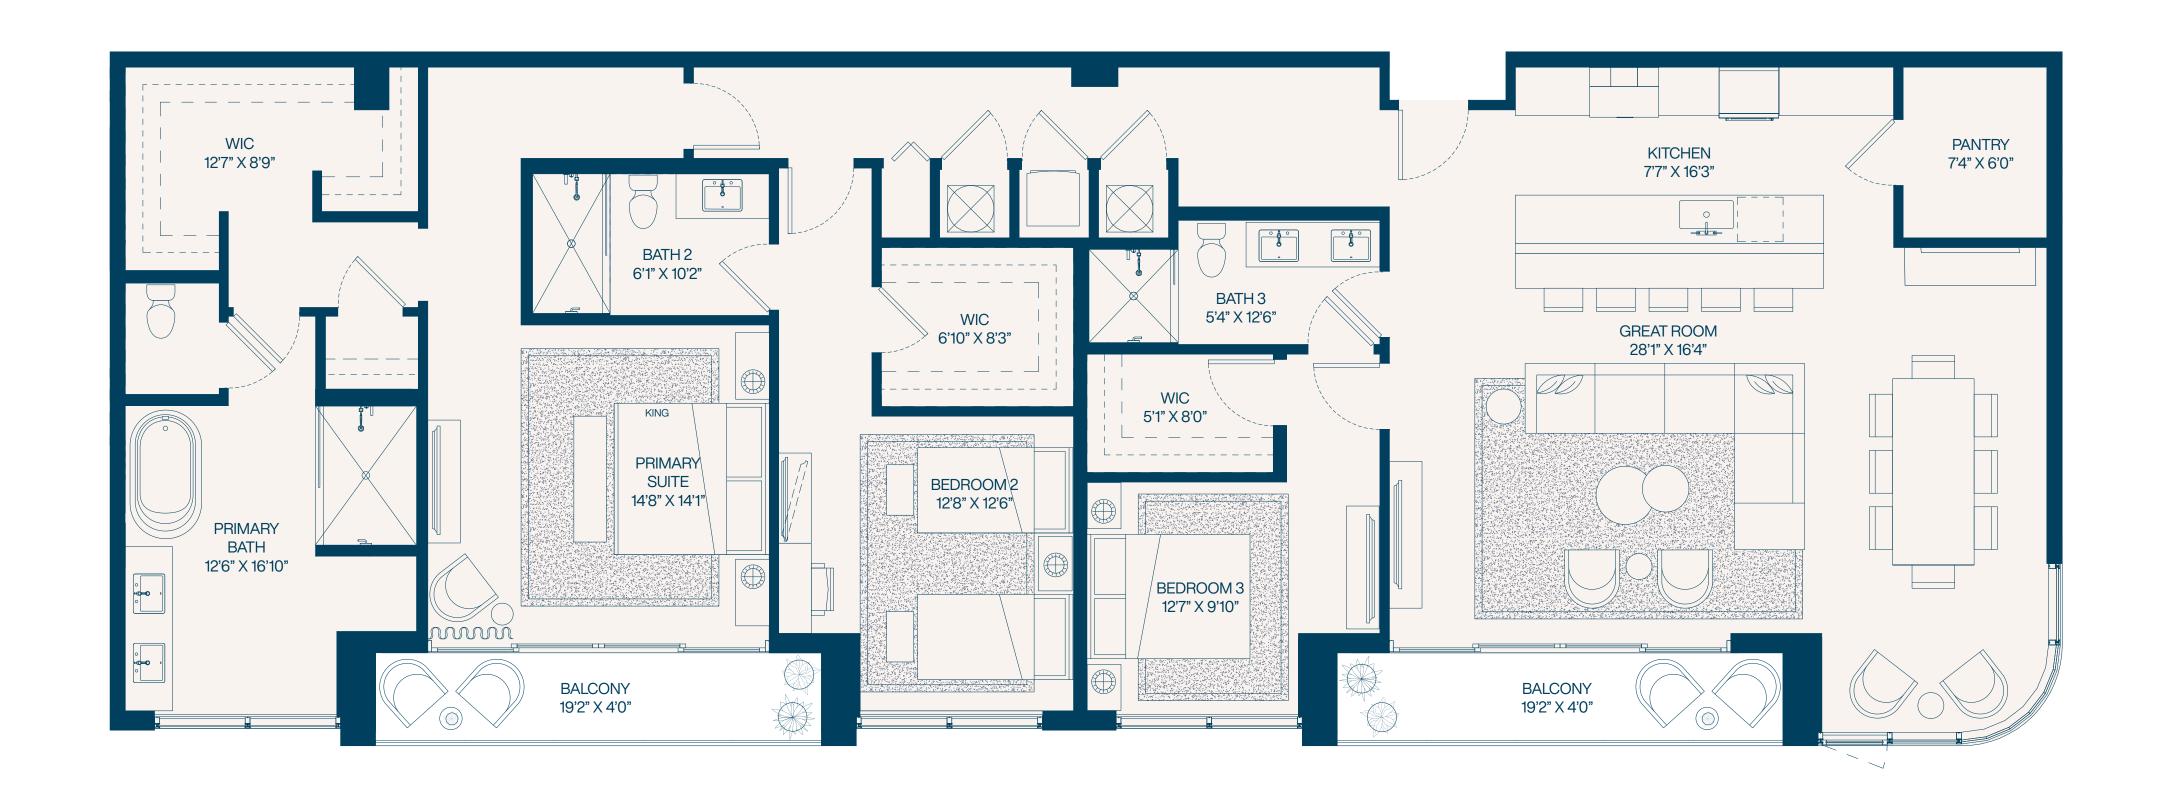

### Residence 3a

**3** Bedroom

3 Bathroom

Interior **2,296** SF

Balconies **154** SF Total **2,449** SF