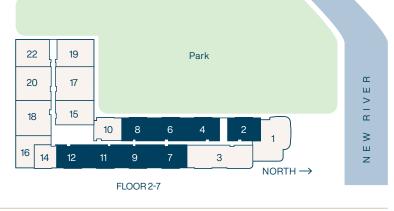

2 Bedroom 2 B

2 Bathroom

Interior **1,144** SF Balconies **77** SF Total **1,221** SF 2,8,9,11

Interior **1,133** SF Balconies **77** SF Total **1,210** SF 4,6,7,12

Interior 1,153 SF Balconies 77 SF Total 1,230 SF 8a,9a (8th Floor)