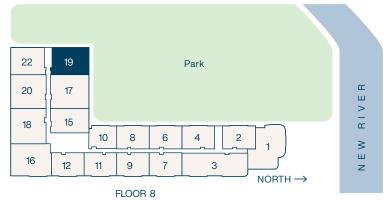

### Residence 19a

**2** Bedroom

2 Bathroom

Interior **1,344** SF

Balconies **52** SF

Total **1,396** SF