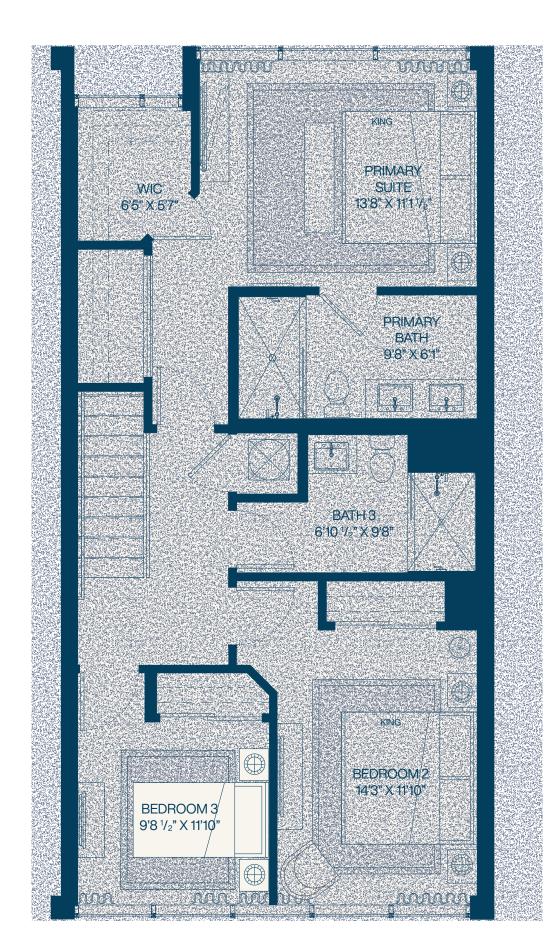

2.5 Bathroom

Total **1,759** SF

First Level

Second Level

**3** Bedroom

2.5 Bathroom

Total **1,718** SF

First Level