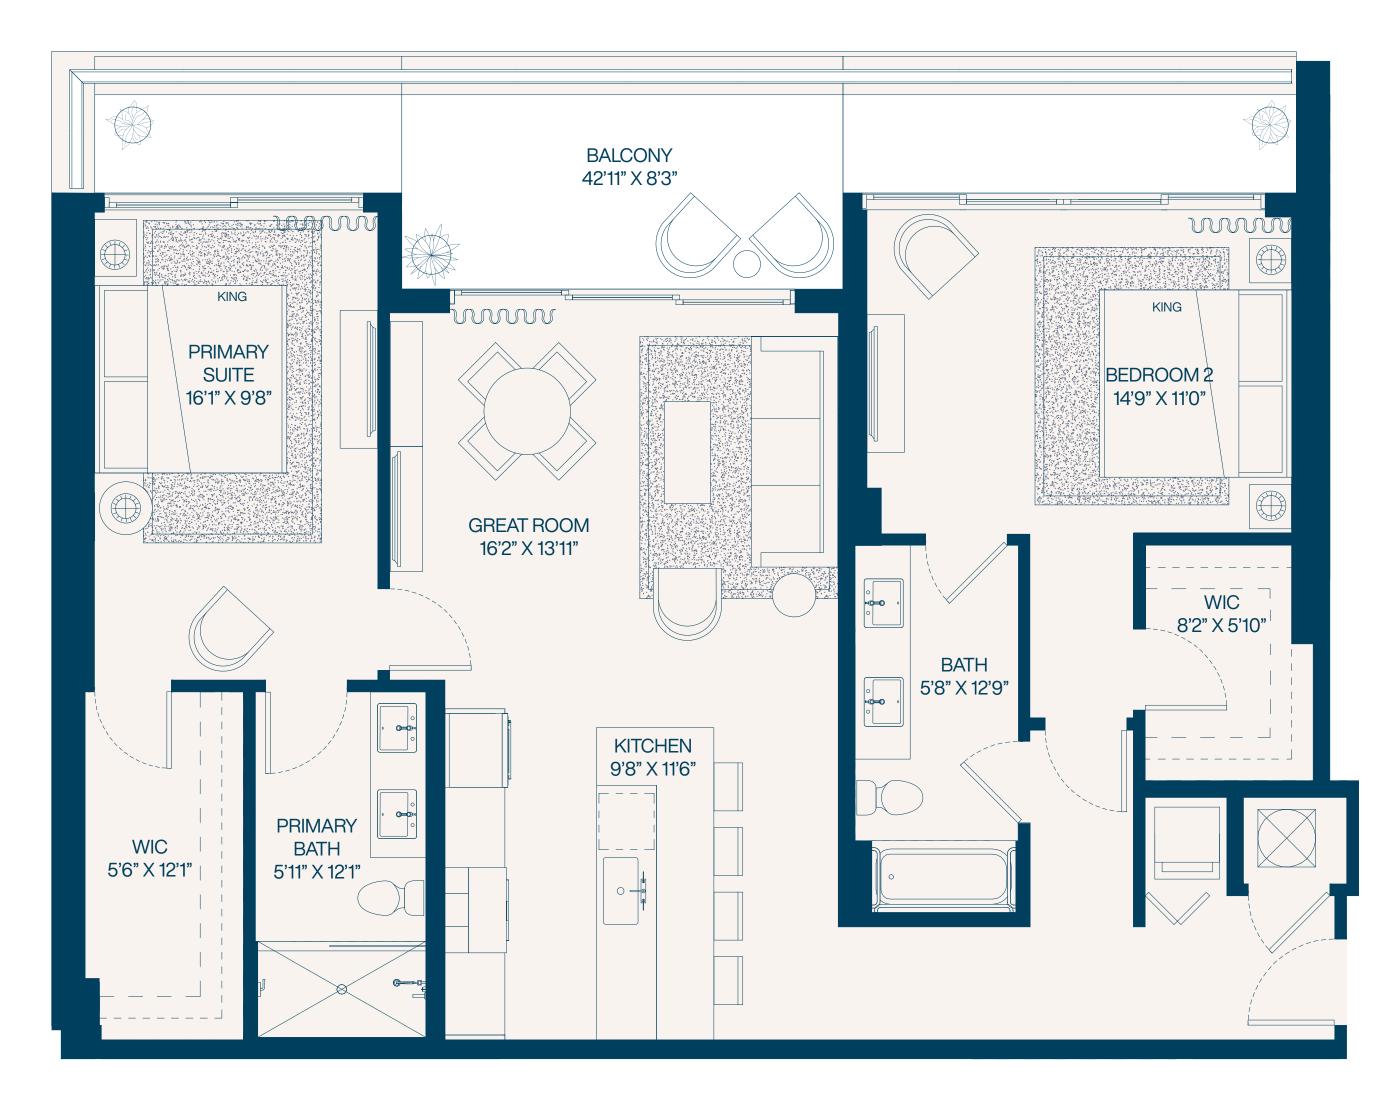

### Residence 22a

**2** Bedroom

2 Bathroom

Interior **1,262** SF

Balconies **66** SF

Total **1,328** SF

**2** Bedroom

2 Bathroom