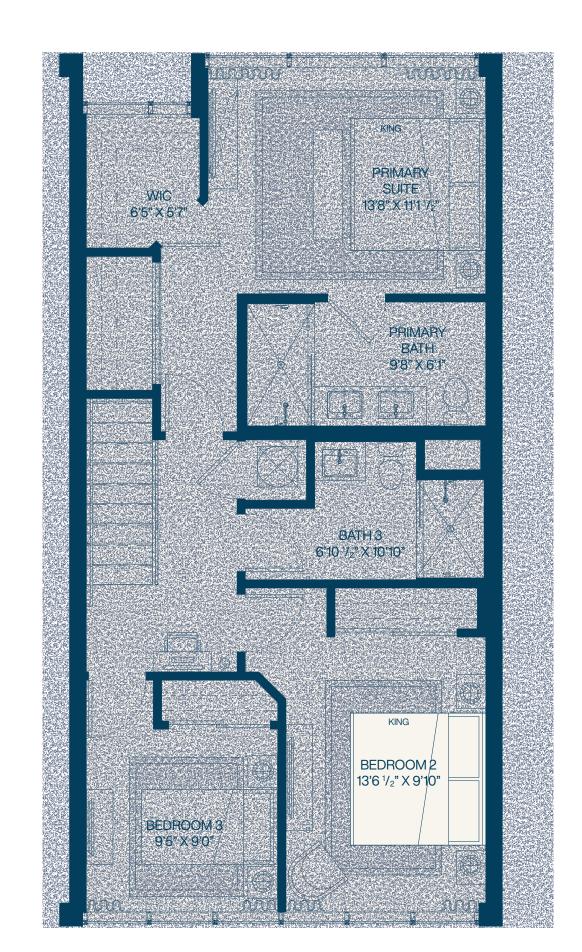

2.5 Bathroom

Total **1,759** SF

First Level

Second Level

**3** Bedroom

2.5 Bathroom

Total **1,718** SF

First Level