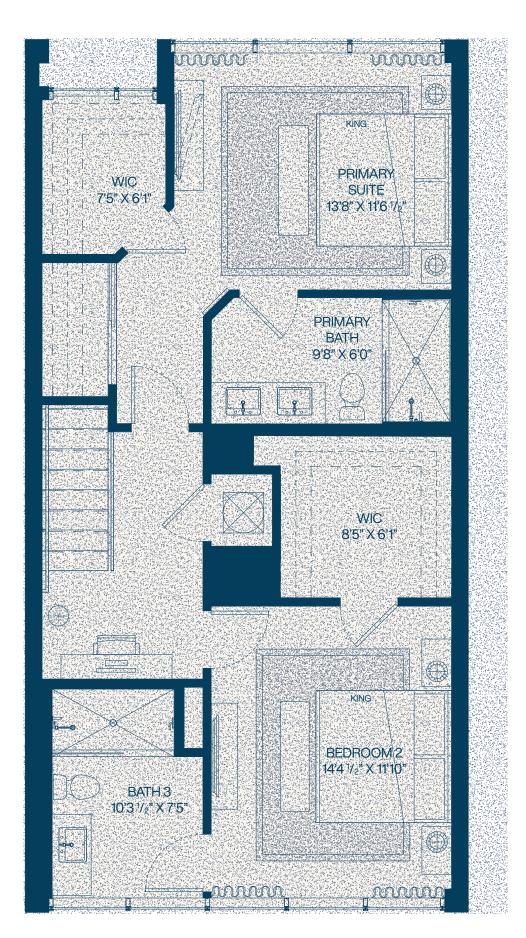

#### SixthAndRio.com

of the actual room will typically be smaller than the product obtained by multiplying the stated length times width. All dimensions are approximate and may vary with actual construction, and all floor plans and development plans are subject to change.