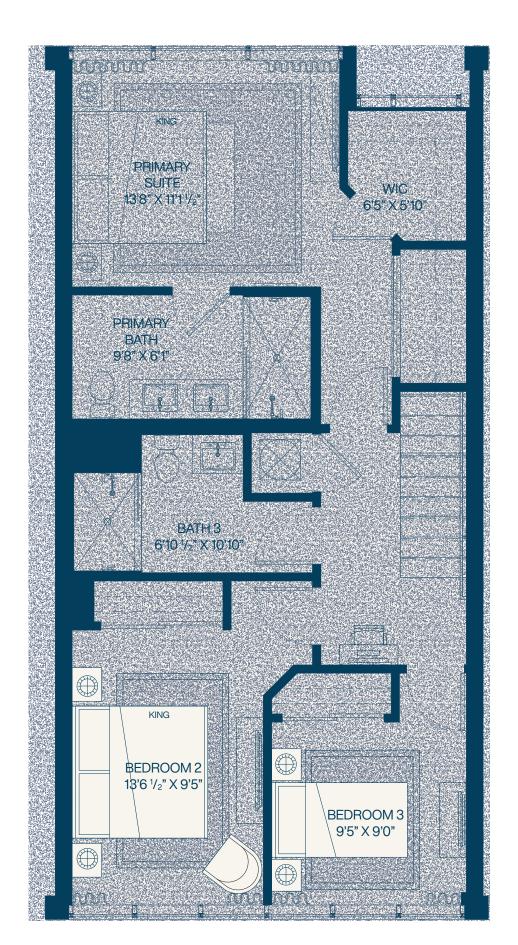

2.5 Bathroom

Total **1,759** SF

First Level

Second Level

**3** Bedroom

2.5 Bathroom

Total **1,718** SF

First Level