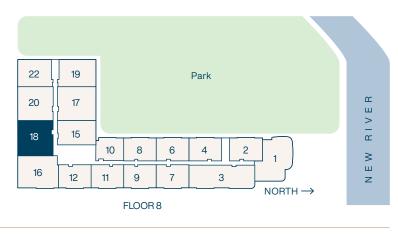

### Residence 18a

**2** Bedroom

2 Bathroom

Interior **1,254** SF

Balconies 85 SF

Total **1,399** SF