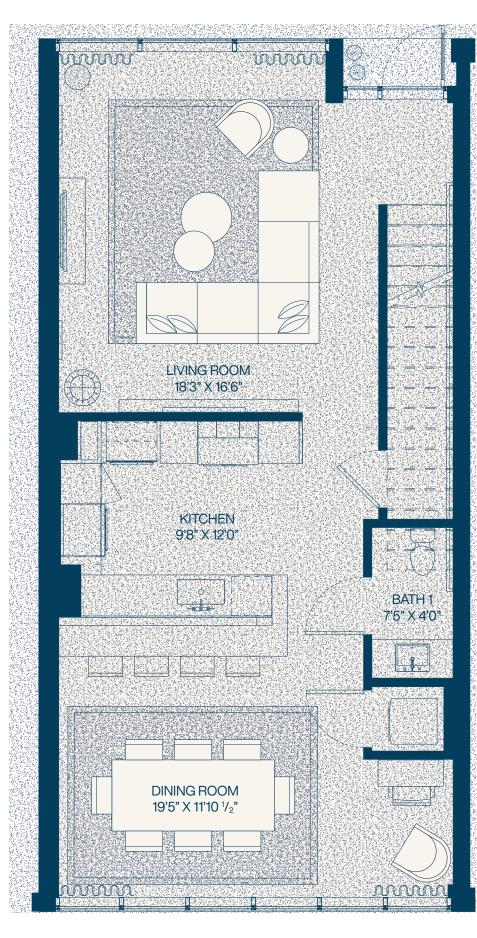

2.5 Bathroom

Total **1,759** SF

First Level

Second Level

**3** Bedroom

2.5 Bathroom

Total **1,718** SF

First Level