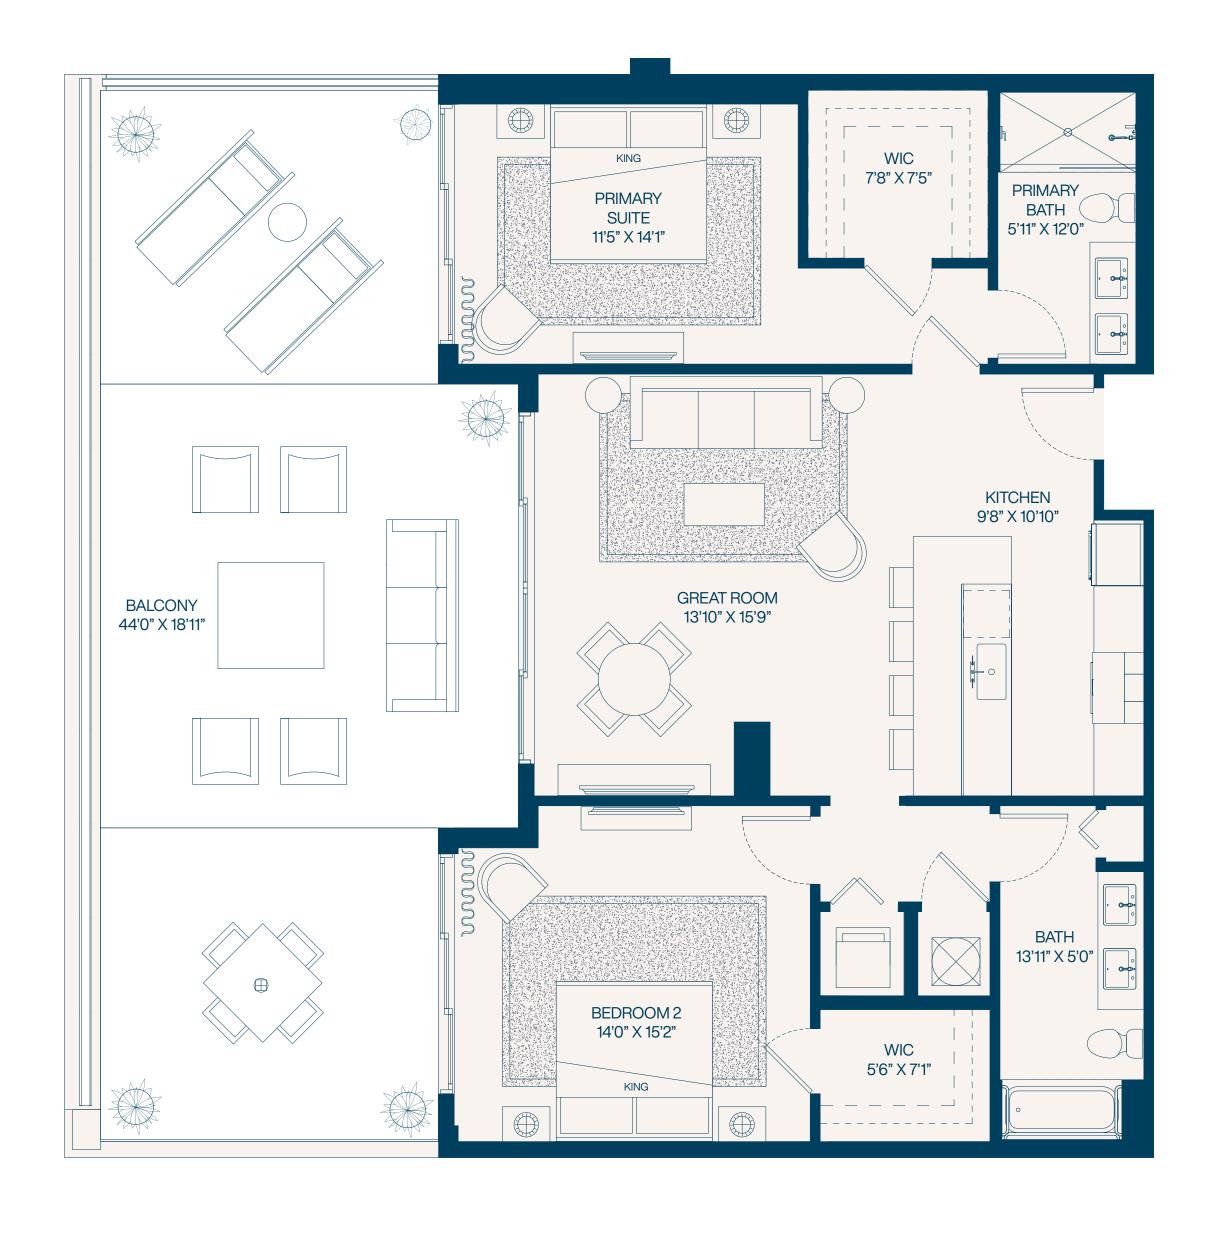

### Residence 17a

2 Bedroom

2 Bathroom

Interior **1,211** SF

Balconies **85** SF

Total **1,296** SF

**2** Bedroom

2 Bathroom