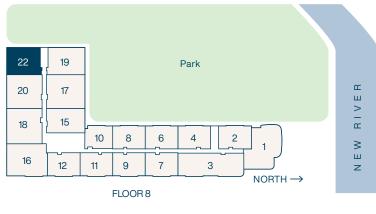

### Residence 22a

**2** Bedroom

2 Bathroom

Interior **1,262** SF

Balconies **66** SF

Total **1,328** SF

**2** Bedroom

2 Bathroom