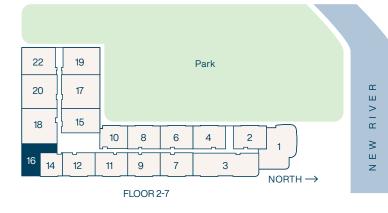

### Residence 16a

**3** Bedroom

3 Bathroom

Interior **1,701** SF

Balconies **347** SF

Total **2,048** SF

**3** Bedroom

3 Bathroom