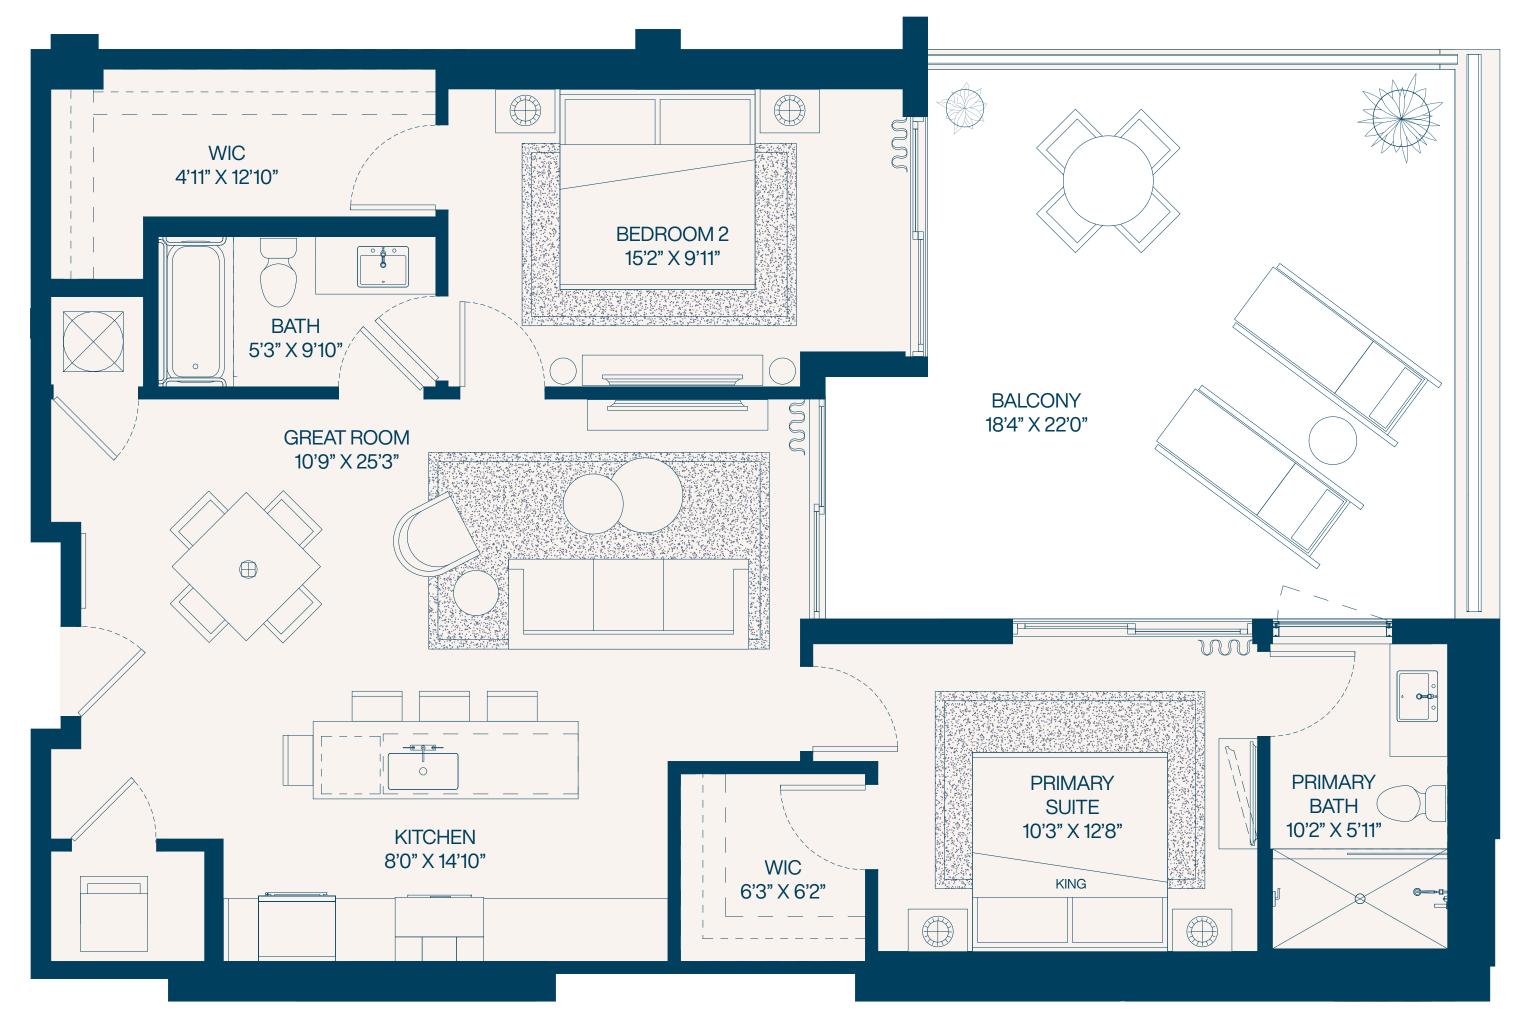

2 Bedroom 2 B

2 Bathroom

Interior **1,144** SF Balconies **77** SF Total **1,221** SF 2,8,9,11

Interior **1,133** SF Balconies **77** SF Total **1,210** SF 4,6,7,12

Interior 1,153 SF Balconies 77 SF Total 1,230 SF 8a,9a (8th Floor)