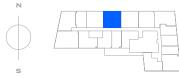

#### Residence A2 – 10

1 BEDROOM + DEN | 1 BATHROOM 757 SQFT | 70 M<sup>2</sup>

> $(\circ)$ PRIMARY BEDROOM LIVING ROOM ватн WIC REF 00  $\bigcirc$ DINING/KITCHEN DEN A/C

#### Residence A2 ADA - 10

1 BEDROOM + DEN | 1 BATHROOM 757 SQFT | 70 M<sup>2</sup>