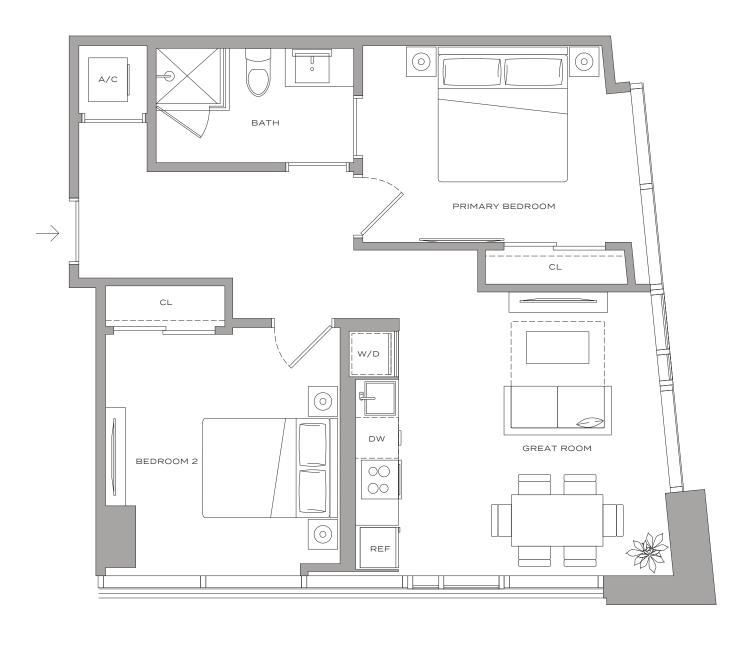

1 BEDROOM + DEN | 1 BATHROOM 713 SQFT | 66 M<sup>2</sup>















## Residence A6 – 14



1 BEDROOM + DEN | 1 BATHROOM 732 SQFT | 68 M<sup>2</sup>













#### Residence A2 – 10



1 BEDROOM + DEN | 1 BATHROOM 757 SQFT | 70 M<sup>2</sup>

> $(\circ)$ PRIMARY BEDROOM LIVING ROOM ватн WIC REF 00  $\bigcirc$ DINING/KITCHEN DEN A/C











#### Residence A2 ADA - 10

1 BEDROOM + DEN | 1 BATHROOM 757 SQFT | 70 M<sup>2</sup>













## Residence A4 – 08

1 BEDROOM + DEN | 1 BATHROOM 774 SQFT | 72 M<sup>2</sup>













## Residence A3 – 09

1 BEDROOM + DEN | 1 BATHROOM 791 SQFT | 73 M<sup>2</sup>













## Residence B4 – 12

2 BEDROOMS | 1 BATHROOM 799 SQFT | 74 M<sup>2</sup>















## Residence B3 - 02

2 BEDROOMS | 1 BATHROOM 750 SQFT | 70 M<sup>2</sup>















## Residence B2 - 06



2 BEDROOMS | 1 BATHROOM 804 SQFT | 75 M<sup>2</sup>











## Residence B1 – 13



2 BEDROOMS | 2 BATHROOMS 1,046 SQFT | 97 M<sup>2</sup>















## Residence B1 ADA - 13



2 BEDROOMS | 2 BATHROOMS 1,046 SQFT | 97 M<sup>2</sup>













# Residential Floorplate





The John Buck Company







(a) Stated dimensions are measured to the exterior boundaries of the exterior walls and the centerline of interior demising walls and in fact vary from the dimensions that would be determined by using the description and definition of the "Unit' set forth in the Declaration (which generally only includes the interior airpace between the perimeter walls and excludes interior structural components). For your reference, the area of the Unit, determine