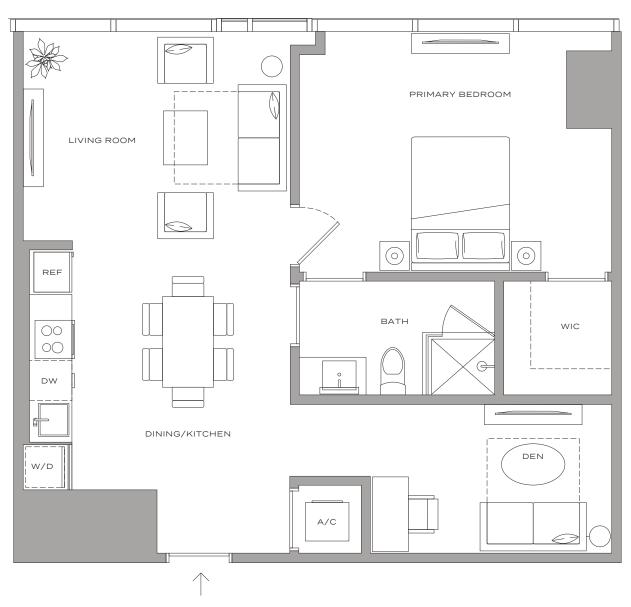

#### Residence A2 – 10

1 BEDROOM + DEN | 1 BATHROOM 757 SQFT | 70 M<sup>2</sup>

> $(\circ)$ PRIMARY BEDROOM LIVING ROOM ватн WIC REF 00  $\bigcirc$ DINING/KITCHEN DEN A/C