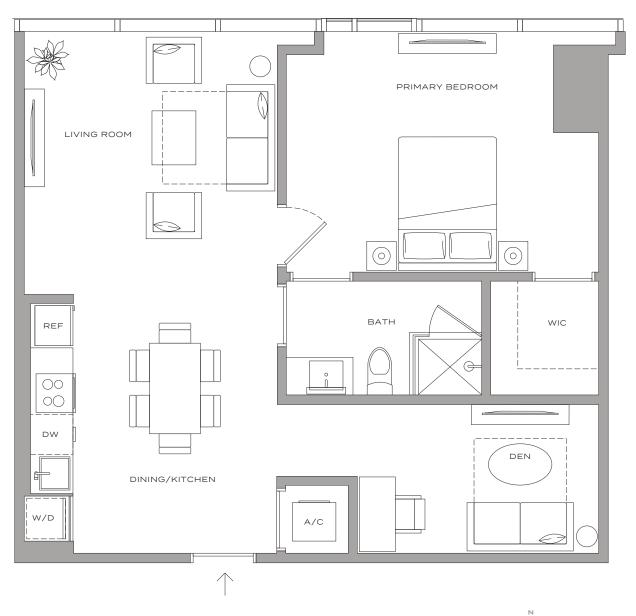

#### Residence A2 – 10

1 BEDROOM + DEN | 1 BATHROOM 757 SQFT | 70 M<sup>2</sup>

> $(\circ)$ PRIMARY BEDROOM LIVING ROOM ватн WIC REF 00  $\bigcirc$ DINING/KITCHEN DEN A/C