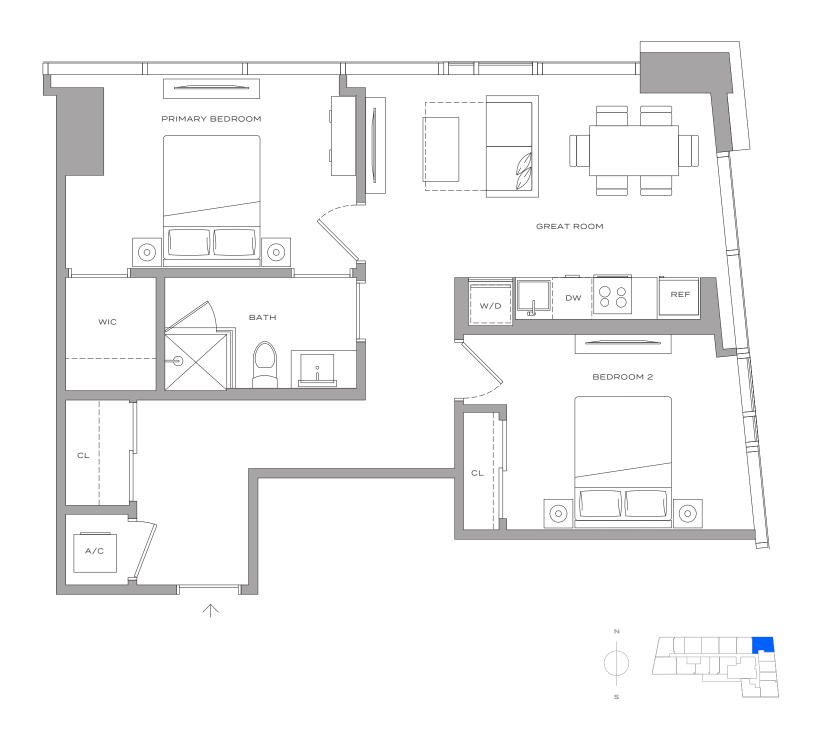

## Residence B1 – 13

2 BEDROOMS | 2 BATHROOMS 1,046 SQFT | 97 M<sup>2</sup>

## Residence B1 ADA - 13

2 BEDROOMS | 2 BATHROOMS 1,046 SQFT | 97 M<sup>2</sup>