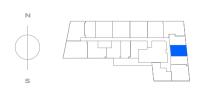

onents). For your reference, the area of the Unit, determined in accordance with those defined unit boundaries, is 1,044 square feet. Note that measurements of rooms set forth on this floor plan are generally taken at the greatest points of each given room (as if the actual construction, and all floor plans and development plans are subject to change of the actual construction, and all floor plans and development plans are subject to change

## *Residence S6 – 03*

HUB

STUDIO / 1 BATHROOM 394 SQFT / 37 M<sup>2</sup>















# *Residence S4 – 05*

STUDIO / 1 BATHROOM 439 SQFT / 41 M<sup>2</sup>















## Residence S2 – 16

STUDIO / 1 BATHROOM 462 SQFT / 43 M<sup>2</sup>



MIAMI RESIDENCES











## Residence S5 - 04

STUDIO / 1 BATHROOM 469 SQFT / 44 M<sup>2</sup>















## Residence S1 – 11

HUB

STUDIO / 1 BATHROOM 475 SQFT / 44 M<sup>2</sup> MIAMI RESIDENCES









#### Residence S1 ADA – 11



STUDIO / 1 BATHROOM 475 SQFT / 44 M<sup>2</sup> MIAMI RESIDENCES









## Residence S3 – 17

STUDIO + DEN / 1 BATHROOM 589 SQFT / 55 M<sup>2</sup>













## *Residence S3 ADA - 17*

STUDIO + DEN / 1 BATHROOM 589 SQFT / 55 M<sup>2</sup>













## Residence A7 – 15

MIAMI RESIDENCES

1 BEDROOM | 1 BATHROOM 588 SQFT | 55 M<sup>2</sup>









## Residence A5 – 07

1 BEDROOM + DEN | 1 BATHROOM 705 SQFT | 65 M<sup>2</sup>













## Residence A8 – 01

1 BEDROOM + DEN | 1 BATHROOM 713 SQFT | 66 M<sup>2</sup>















## Residence A6 – 14



1 BEDROOM + DEN | 1 BATHROOM 732 SQFT | 68 M<sup>2</sup>













#### Residence A2 – 1