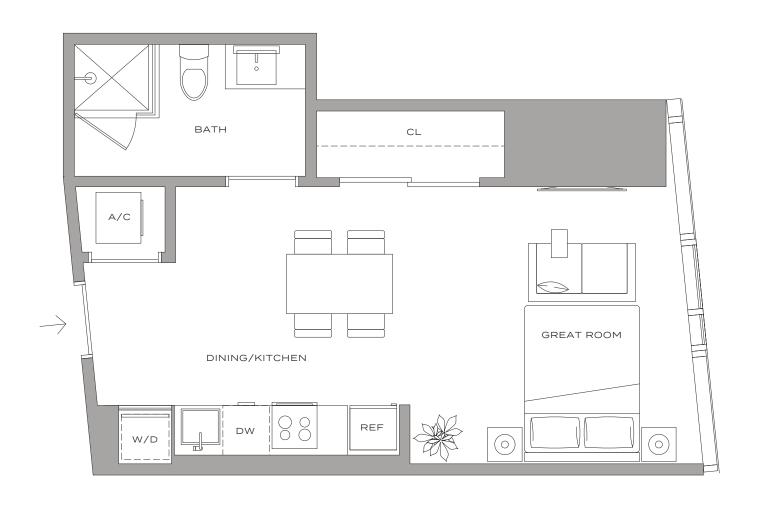

## Residence A7 – 15

MIAMI RESIDENCES

1 BEDROOM | 1 BATHROOM 588 SQFT | 55 M<sup>2</sup>