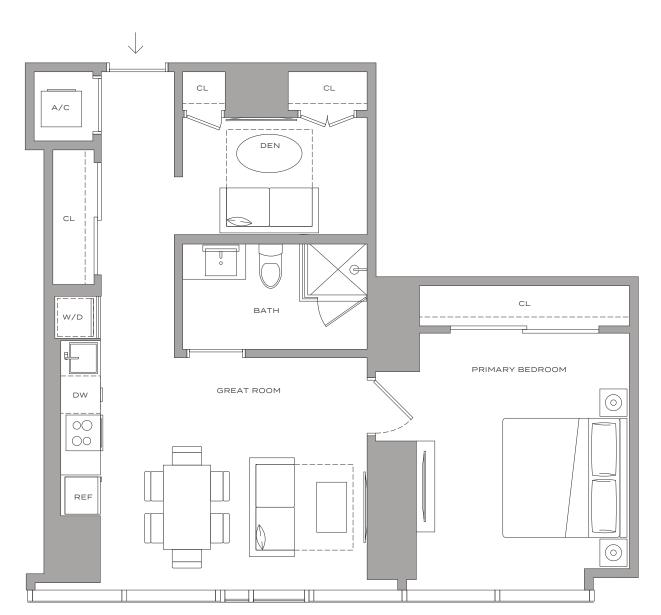

## Residence A6 – 14



1 BEDROOM + DEN | 1 BATHROOM 732 SQFT | 68 M<sup>2</sup>













## Residence A7 – 15

MIAMI RESIDENCES

1 BEDROOM | 1 BATHROOM 588 SQFT | 55 M<sup>2</sup>











## Residence A8 – 01

1 BEDROOM + DEN | 1 BATHROOM 713 SQFT | 66 M<sup>2</sup>















## Residence B1 – 13



2 BEDROOMS | 2 BATHROOMS 1,046 SQFT | 97 M<sup>2</sup>















## Residence B1 ADA - 13



2 BEDROOMS | 2 BATHROOMS 1,046 SQFT | 97 M<sup>2</sup>















## Residence B2 - 06

2 BEDROOMS | 1 BATHROOM 804 SQFT | 75 M<sup>2</sup>











## Residence B3 - 02

2 BEDROOMS | 1 BATHROOM 750 SQFT | 70 M<sup>2</sup>















## Residence B4 – 12

2 BEDROOMS | 1 BATHROOM 799 SQFT | 74 M<sup>2</sup>















# Residential Floorplate





The John Buck Company







(a) Stated dimensions are measured to the exterior boundaries of the exterior