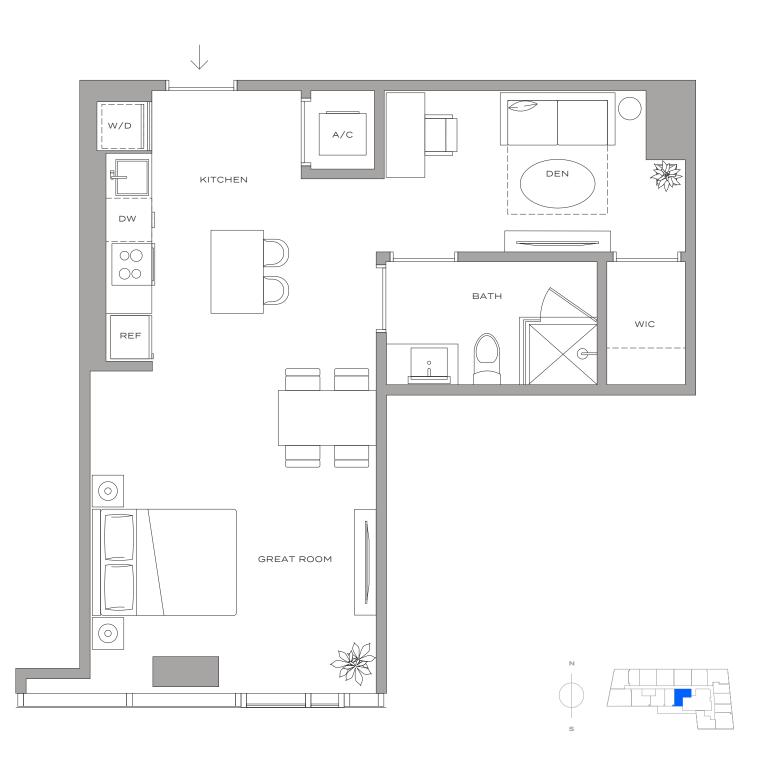

ll floor plans and development plans are subject to change of the actual construction, and all floor plans and development plans are subject to change

## *Residence S6 – 03*

HUB

STUDIO / 1 BATHROOM 394 SQFT / 37 M<sup>2</sup>















# *Residence S4 – 05*

STUDIO / 1 BATHROOM 439 SQFT / 41 M<sup>2</sup>















## Residence S2 – 16

STUDIO / 1 BATHROOM 462 SQFT / 43 M<sup>2</sup>



MIAMI RESIDENCES











## Residence S5 - 04

STUDIO / 1 BATHROOM 469 SQFT / 44 M<sup>2</sup>















## Residence S1 – 11

HUB

STUDIO / 1 BATHROOM 475 SQFT / 44 M<sup>2</sup> MIAMI RESIDENCES









#### Residence S1 ADA – 11



STUDIO / 1 BATHROOM 475 SQFT / 44 M<sup>2</sup> MIAMI RESIDENCES









## Residence S3 – 17

STUDIO + DEN / 1 BATHROOM 589 SQFT / 55 M<sup>2</sup>













## *Residence S3 ADA - 17*

STUDIO + DEN / 1 BATHROOM 589 SQFT / 55 M<sup>2</sup>













## Residence A7 – 15

MIAMI RESIDENCES

1 BEDROOM | 1 BATHROOM 588 SQFT | 55 M<sup>2</sup>









## Residence A5 – 07

1 BEDROOM + DEN | 1 BATHROOM 705 SQFT | 65 M<sup>2</sup>













## Residence A8 – 01

1 BEDROOM + DEN | 1 BATHROOM 713 SQFT | 66 M<sup>2</sup>















## Residence A6 – 14



1 BEDROOM + DEN | 1 BATHROOM 732 SQFT | 68 M<sup>2</sup>













#### Residence A2 – 10



1 BEDROOM + DEN | 1 BATHROOM 757 SQFT | 70 M<sup>2</sup>

> $(\circ)$ PRIMARY BEDROOM LIVING ROOM ватн WIC REF 00  $\bigcirc$ DINING/KITCHEN DEN A/C











#### Residence A2 ADA - 10

1 BEDROOM + DEN | 1 BATHROOM 757 SQFT | 70 M<sup>2</sup>













## Residence A4 – 08

1 BEDROOM