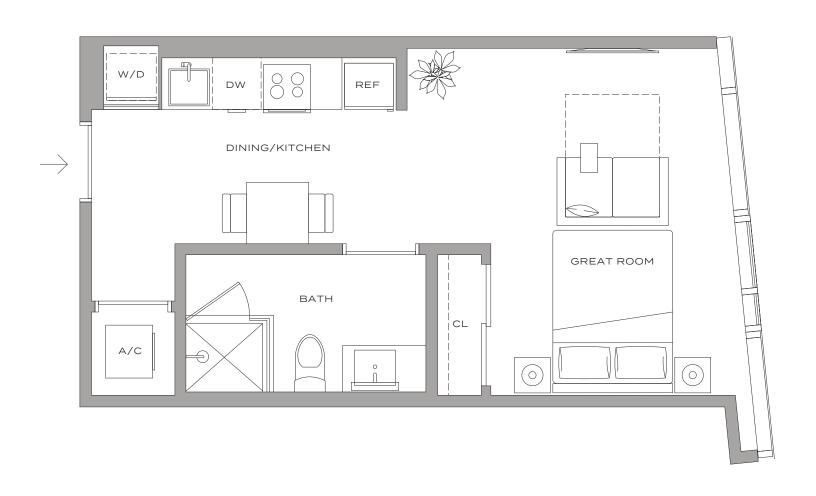

ising walls and in fact vary from the dimensions that would be determined by using the description and definition of the "Unit' set forth in the Declaration (which generally only includes the interior airpace between the perimeter walls and excludes interior structural components). For your reference, the area of the Unit, determined in accordance with those defined unit boundaries, is 1,044 square feet. Note that measurements of rooms set forth on this floor plan are generally taken at the greatest points of each given room (as if the actual construction, and all floor plans and development plans are subject to change of the actual construction, and all floor plans and development plans are subject to change

## *Residence S6 – 03*

HUB

STUDIO / 1 BATHROOM 394 SQFT / 37 M<sup>2</sup>















# *Residence S4 – 05*

STUDIO / 1 BATHROOM 439 SQFT / 41 M<sup>2</sup>















## Residence S2 – 16

STUDIO / 1 BATHROOM 462 SQFT / 43 M<sup>2</sup>



MIAMI RESIDENCES











## Residence S5 - 04

STUDIO / 1 BATHROOM 469 SQFT / 44 M<sup>2</sup>















## Residence S1 – 11

HUB

STUDIO / 1 BATHROOM 475 SQFT / 44 M<sup>2</sup> MIAMI RESIDENCES









#### Residence S1 ADA – 11



STUDIO / 1 BATHROOM 475 SQFT / 44 M<sup>2</sup> MIAMI RESIDENCES









## Residence S3 – 17

STUDIO + DEN / 1 BATHROOM 589 SQFT / 55 M<sup>2</sup>













## *Residence S3 ADA - 17*

STUDIO + DEN / 1 BATHROOM 589 SQFT / 55 M<sup>2</sup>













## Residence A7 – 15

MIAMI RESIDENCES

1 BEDROOM | 1 BATHROOM 588 SQFT | 55 M<sup>2</sup>









## Residence A5 – 07

1 BED