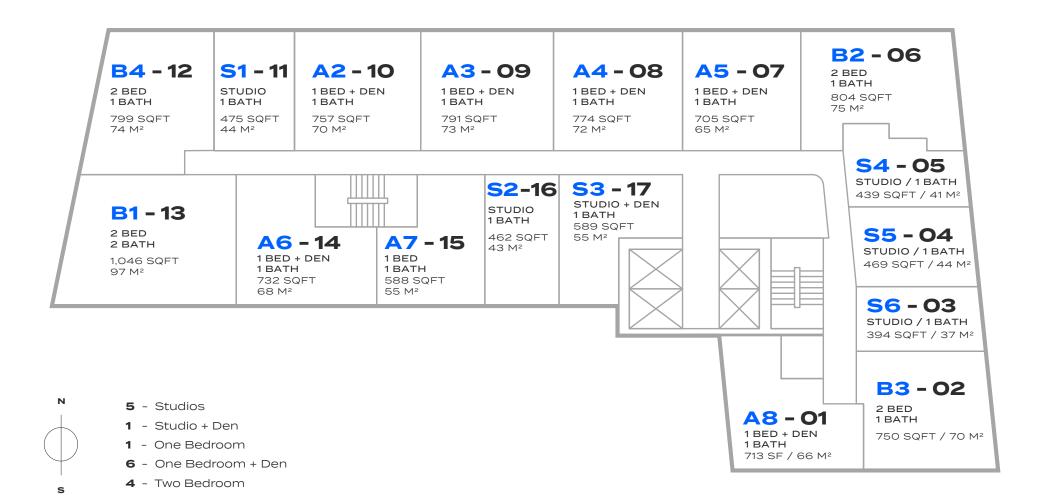

# Residential Floorplate

The John Buck Company

(a) Stated dimensions are measured to the exterior boundaries of the exterior walls and the centerline of interior demising walls and in fact vary from the dimensions that would be determined by using the description and definition of the "Unit' set forth in the Declaration (which generally only includes the interior airpace between the perimeter walls and excludes interior structural components). For your reference, the area of the Unit, determined in accordance with those defined unit boundaries, is 1,044 square feet. Note that measurements of rooms set forth on this floor plan are generally taken at the greatest points of each given room (as if the actual construction, and all floor plans and development plans are subject to change of the actual construction, and all floor plans and development plans are subject to change