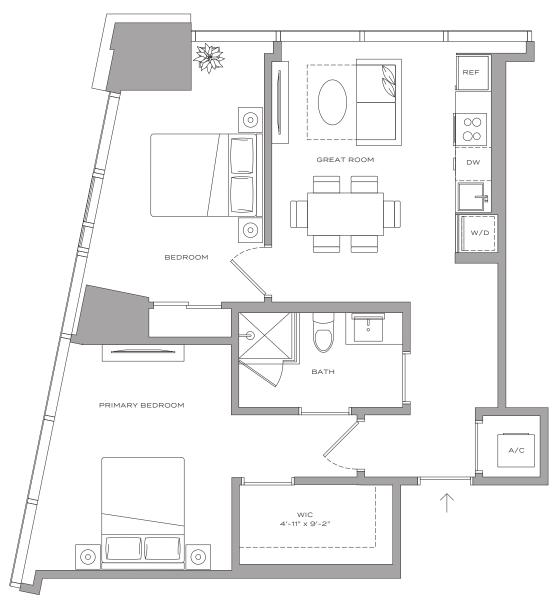

## Residence B1 – 13

2 BEDROOMS | 2 BATHROOMS 1,046 SQFT | 97 M<sup>2</sup>

## Residence B1 ADA - 13

2 BEDROOMS | 2 BATHROOMS 1,046 SQFT | 97 M<sup>2</sup>