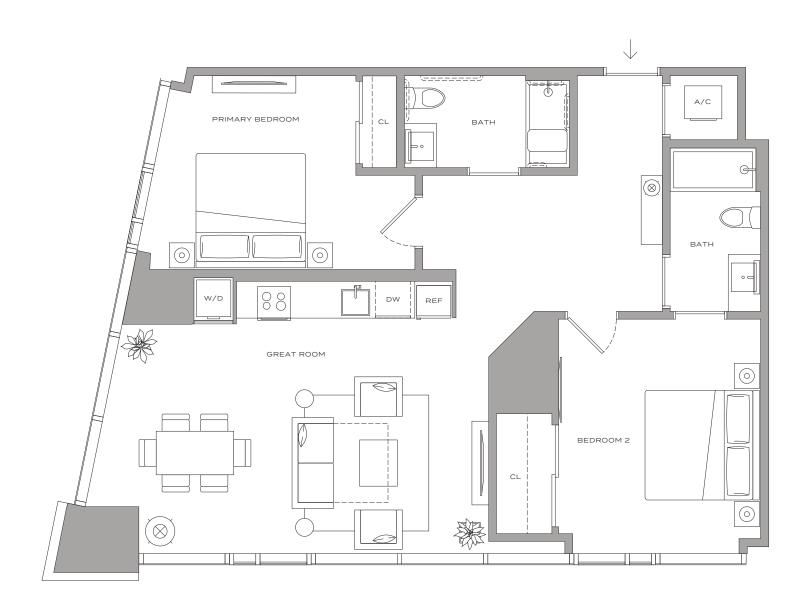

## Residence B1 – 13

2 BEDROOMS | 2 BATHROOMS 1,046 SQFT | 97 M<sup>2</sup>

## Residence B1 ADA - 13

2 BEDROOMS | 2 BATHROOMS 1,046 SQFT | 97 M<sup>2</sup>