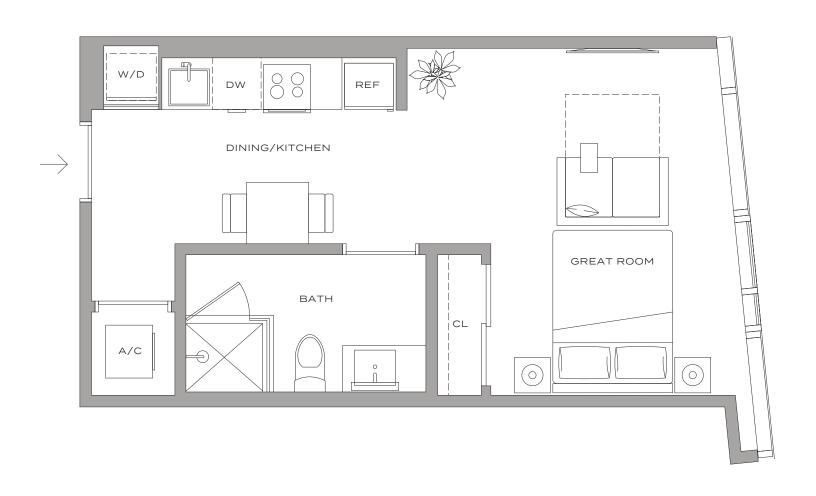

## Residence A7 – 15

MIAMI RESIDENCES

1 BEDROOM | 1 BATHROOM 588 SQFT | 55 M<sup>2</sup>