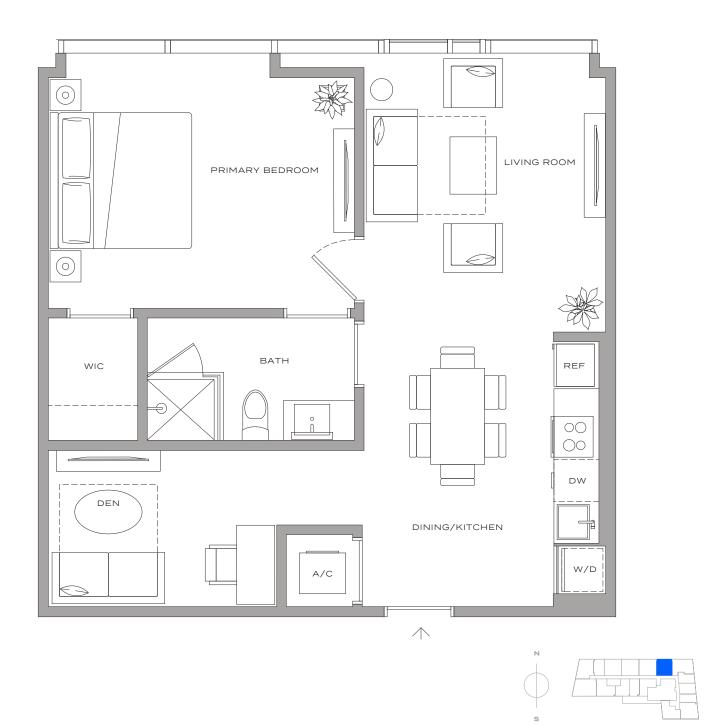

#### Residence A2 – 10

1 BEDROOM + DEN | 1 BATHROOM 757 SQFT | 70 M<sup>2</sup>

> $(\circ)$ PRIMARY BEDROOM LIVING ROOM ватн WIC REF 00  $\bigcirc$ DINING/KITCHEN DEN A/C