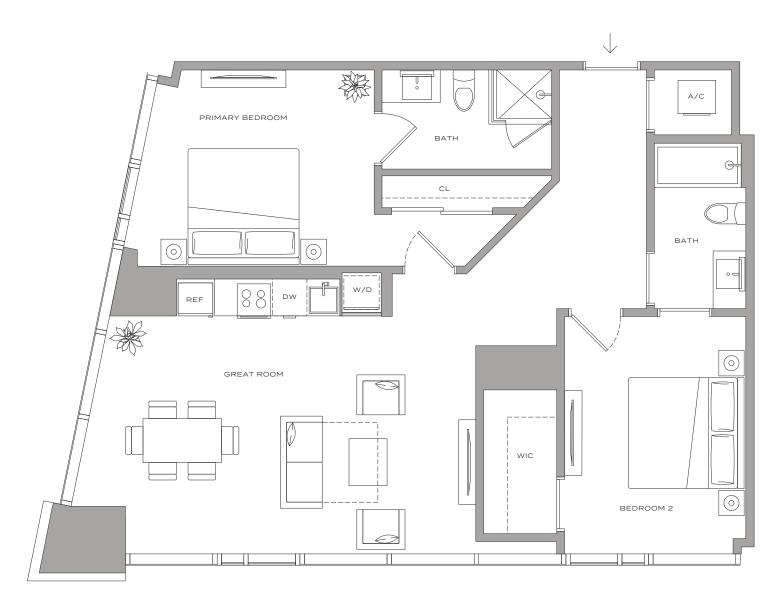

## Residence B1 – 13

2 BEDROOMS | 2 BATHROOMS 1,046 SQFT | 97 M<sup>2</sup>

## Residence B1 ADA - 13

2 BEDROOMS | 2 BATHROOMS 1,046 SQFT | 97 M<sup>2</sup>