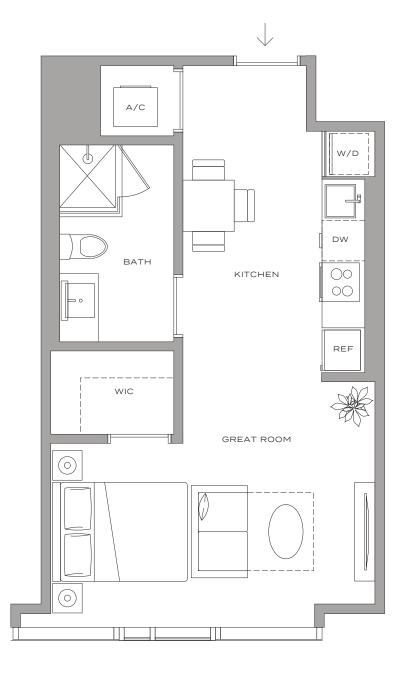

## Residence S1 – 11

HUB

STUDIO / 1 BATHROOM 475 SQFT / 44 M<sup>2</sup> MIAMI RESIDENCES

#### Residence S1 ADA – 11

STUDIO / 1 BATHROOM 475 SQFT / 44 M<sup>2</sup> MIAMI RESIDENCES