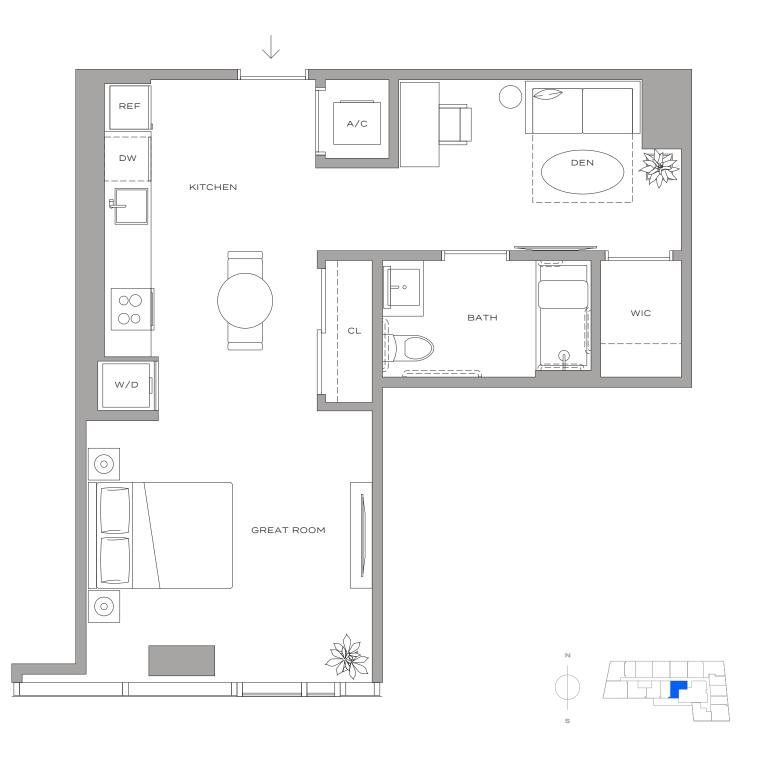

floor plans and development plans are subject to change

## *Residence S6 – 03*

HUB

STUDIO / 1 BATHROOM 394 SQFT / 37 M<sup>2</sup>















# *Residence S4 – 05*

STUDIO / 1 BATHROOM 439 SQFT / 41 M<sup>2</sup>















## Residence S2 – 16

STUDIO / 1 BATHROOM 462 SQFT / 43 M<sup>2</sup>



MIAMI RESIDENCES











## Residence S5 - 04

STUDIO / 1 BATHROOM 469 SQFT / 44 M<sup>2</sup>















## Residence S1 – 11

HUB

STUDIO / 1 BATHROOM 475 SQFT / 44 M<sup>2</sup> MIAMI RESIDENCES









#### Residence S1 ADA – 11



STUDIO / 1 BATHROOM 475 SQFT / 44 M<sup>2</sup> MIAMI RESIDENCES









## Residence S3 – 17

STUDIO + DEN / 1 BATHROOM 589 SQFT / 55 M<sup>2</sup>













## *Residence S3 ADA - 17*

STUDIO + DEN / 1 BATHROOM 589 SQFT / 55 M<sup>2</sup>













## Residence A7 – 15

MIAMI RESIDENCES

1 BEDROOM | 1 BATHROOM 588 SQFT | 55 M<sup>2</sup>









## Residence A5 – 07

1 BEDROOM + DEN | 1 BATHROOM 705 SQFT | 65 M<sup>2</sup>













## Residence A8 – 01

1 BEDROOM + DEN | 1 BATHROOM 713 SQFT | 66 M<sup>2</sup>















## Residence A6 – 14



1 BEDROOM + DEN | 1 BATHROOM 732 SQFT | 68 M<sup>2</sup>













#### Residence A2 – 10



1 BEDROOM + DEN | 1 BATHROOM 757 SQFT | 70 M<sup>2</sup>

> $(\circ)$ PRIMARY BEDROOM LIVING ROOM ватн WIC REF 00  $\bigcirc$ DINING/KITCHEN DEN A/C











#### Residence A2 ADA - 10

1 BEDROOM + DEN | 1 BATHROOM 757 SQFT | 70 M<sup>2</sup>













## Residence A4 – 08

1 BEDROOM + DEN | 1 BATHROOM 774 SQFT | 72 M<sup>2</sup>













## Residence A3 – 09

1 BEDROOM +