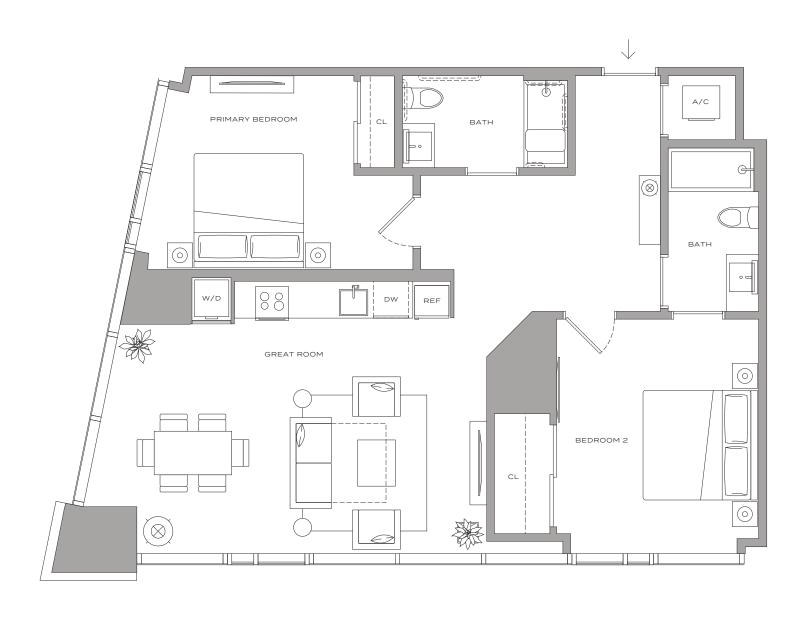

## Residence B1 – 13

2 BEDROOMS | 2 BATHROOMS 1,046 SQFT | 97 M<sup>2</sup>

## Residence B1 ADA - 13

2 BEDROOMS | 2 BATHROOMS 1,046 SQFT | 97 M<sup>2</sup>