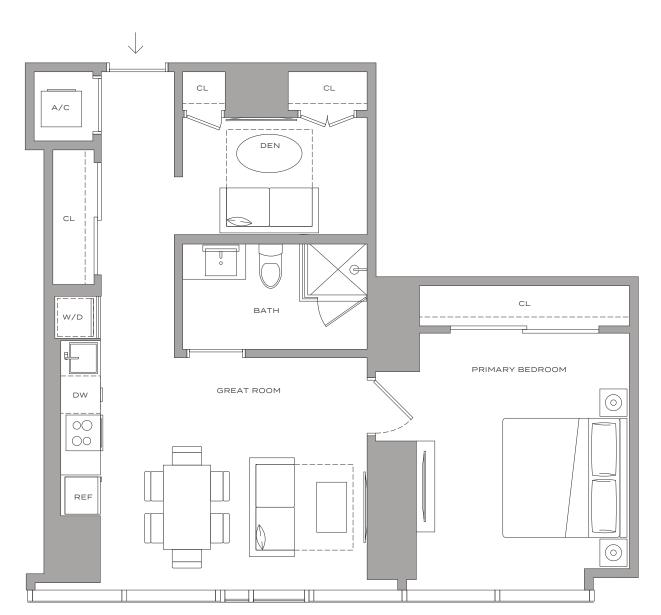

469 SQFT / 44 M<sup>2</sup>















## Residence S1 – 11

HUB

STUDIO / 1 BATHROOM 475 SQFT / 44 M<sup>2</sup> MIAMI RESIDENCES









#### Residence S1 ADA – 11



STUDIO / 1 BATHROOM 475 SQFT / 44 M<sup>2</sup> MIAMI RESIDENCES









## Residence S3 – 17

STUDIO + DEN / 1 BATHROOM 589 SQFT / 55 M<sup>2</sup>













## *Residence S3 ADA - 17*

STUDIO + DEN / 1 BATHROOM 589 SQFT / 55 M<sup>2</sup>













## Residence A7 – 15

MIAMI RESIDENCES

1 BEDROOM | 1 BATHROOM 588 SQFT | 55 M<sup>2</sup>









## Residence A5 – 07

1 BEDROOM + DEN | 1 BATHROOM 705 SQFT | 65 M<sup>2</sup>













## Residence A8 – 01

1 BEDROOM + DEN | 1 BATHROOM 713 SQFT | 66 M<sup>2</sup>















## Residence A6 – 14



1 BEDROOM + DEN | 1 BATHROOM 732 SQFT | 68 M<sup>2</sup>













#### Residence A2 – 10



1 BEDROOM + DEN | 1 BATHROOM 757 SQFT | 70 M<sup>2</sup>

> $(\circ)$ PRIMARY BEDROOM LIVING ROOM ватн WIC REF 00  $\bigcirc$ DINING/KITCHEN DEN A/C











#### Residence A2 ADA - 10

1 BEDROOM + DEN | 1 BATHROOM 757 SQFT | 70 M<sup>2</sup>













## Residence A4 – 08

1 BEDROOM + DEN | 1 BATHROOM 774 SQFT | 72 M<sup>2</sup>













## Residence A3 – 09

1 BEDROOM + DEN | 1 BATHROOM 791 SQFT | 73 M<sup>2</sup>













## Residence B4 – 12

2 BEDROOMS | 1 BATHROOM 799 SQFT | 74 M<sup>2</sup>















## Residence B3 - 02

2 BEDROOMS | 1 BATHROOM 750 SQFT | 70 M<sup>2</sup>















## Residence B2 - 06



2 BEDROOMS | 1 BATHROOM 804 SQFT | 75 M<sup>2</sup>











## Residence B1 – 13



2 BEDROOMS | 2 BATHROOMS 1,046