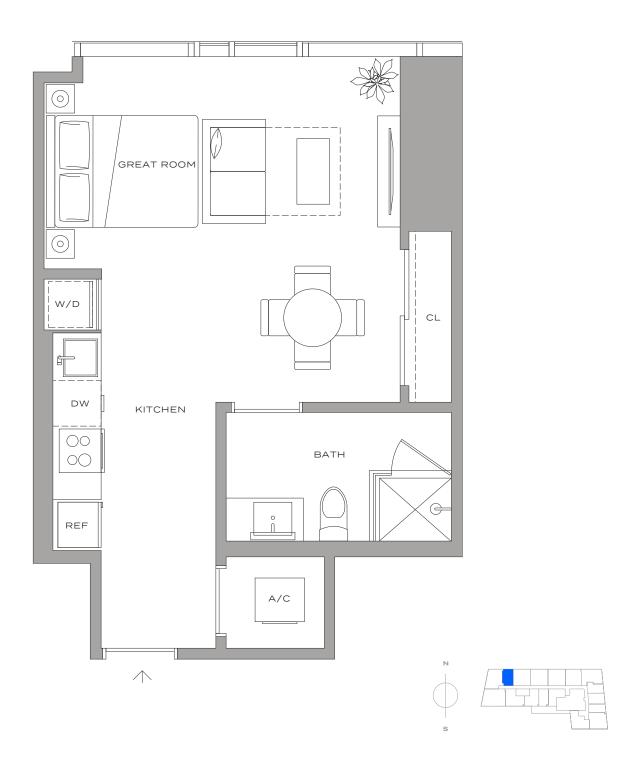

nd in fact vary from the dimensions that would be determined by using the description and definition of the "Unit' set forth in the Declaration (which generally only includes the interior airpace between the perimeter walls and excludes interior structural components). For your reference, the area of the Unit, determined in accordance with those defined unit boundaries, is 1,044 square feet. Note that measurements of rooms set forth on this floor plan are generally taken at the greatest points of each given room (as if the actual construction, and all floor plans and development plans are subject to change of the actual construction, and all floor plans and development plans are subject to change

## Residence S1 – 11

HUB

STUDIO / 1 BATHROOM 475 SQFT / 44 M<sup>2</sup> MIAMI RESIDENCES









#### Residence S1 ADA – 11



STUDIO / 1 BATHROOM 475 SQFT / 44 M<sup>2</sup> MIAMI RESIDENCES









## Residence S2 – 16

STUDIO / 1 BATHROOM 462 SQFT / 43 M<sup>2</sup>



MIAMI RESIDENCES











## Residence S3 – 17

STUDIO + DEN / 1 BATHROOM 589 SQFT / 55 M<sup>2</sup>













## *Residence S3 ADA - 17*

STUDIO + DEN / 1 BATHROOM 589 SQFT / 55 M<sup>2</sup>













# *Residence S4 – 05*

STUDIO / 1 BATHROOM 439 SQFT / 41 M<sup>2</sup>















## Residence S5 - 04

STUDIO / 1 BATHROOM 469 SQFT / 44 M<sup>2</sup>















## *Residence S6 – 03*

HUB

STUDIO / 1 BATHROOM 394 SQFT / 37 M<sup>2</sup>















#### Residence A2 – 10



1 BEDROOM + DEN | 1 BATHROOM 757 SQFT | 70 M<sup>2</sup>

> $(\circ)$ PRIMARY BEDROOM LIVING ROOM ватн WIC REF 00