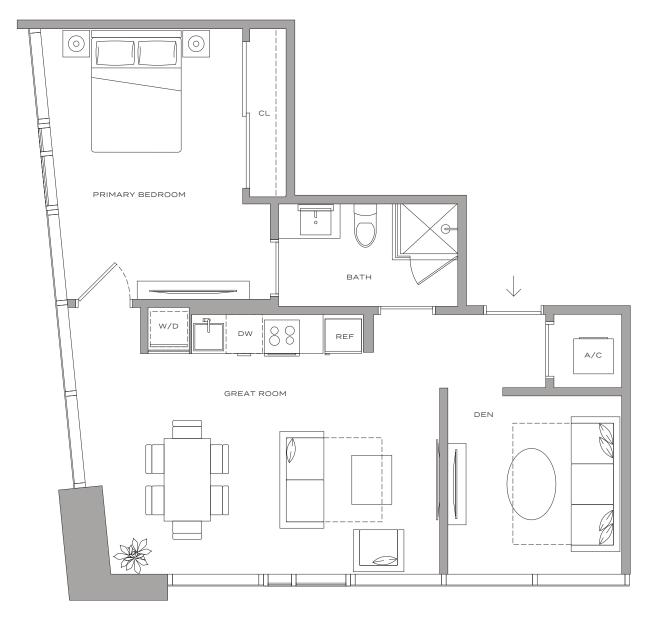

T / 43 M<sup>2</sup>



MIAMI RESIDENCES











## Residence S5 - 04

STUDIO / 1 BATHROOM 469 SQFT / 44 M<sup>2</sup>















## Residence S1 – 11

HUB

STUDIO / 1 BATHROOM 475 SQFT / 44 M<sup>2</sup> MIAMI RESIDENCES









#### Residence S1 ADA – 11



STUDIO / 1 BATHROOM 475 SQFT / 44 M<sup>2</sup> MIAMI RESIDENCES









## Residence S3 – 17

STUDIO + DEN / 1 BATHROOM 589 SQFT / 55 M<sup>2</sup>













## *Residence S3 ADA - 17*

STUDIO + DEN / 1 BATHROOM 589 SQFT / 55 M<sup>2</sup>













## Residence A7 – 15

MIAMI RESIDENCES

1 BEDROOM | 1 BATHROOM 588 SQFT | 55 M<sup>2</sup>









## Residence A5 – 07

1 BEDROOM + DEN | 1 BATHROOM 705 SQFT | 65 M<sup>2</sup>













## Residence A8 – 01

1 BEDROOM + DEN | 1 BATHROOM 713 SQFT | 66 M<sup>2</sup>















## Residence A6 – 14



1 BEDROOM + DEN | 1 BATHROOM 732 SQFT | 68 M<sup>2</sup>













#### Residence A2 – 10



1 BEDROOM + DEN | 1 BATHROOM 757 SQFT | 70 M<sup>2</sup>

> $(\circ)$ PRIMARY BEDROOM LIVING ROOM ватн WIC REF 00  $\bigcirc$ DINING/KITCHEN DEN A/C











#### Residence A2 ADA - 10

1 BEDROOM + DEN | 1 BATHROOM 757 SQFT | 70 M<sup>2</sup>













## Residence A4 – 08

1 BEDROOM + DEN | 1 BATHROOM 774 SQFT | 72 M<sup>2</sup>













## Residence A3 – 09

1 BEDROOM + DEN | 1 BATHROOM 791 SQFT | 73 M<sup>2</sup>













## Residence B4 – 12

2 BEDROOMS | 1 BATHROOM 799 SQFT | 74 M<sup>2</sup>















## Residence B3 - 02

2 BEDROOMS | 1 BATHROOM 750 SQFT | 70 M<sup>2</sup>















## Residence B2 - 06



2 BEDROOMS | 1 BATHROOM