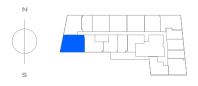

IVING ROOM ватн WIC REF 00  $\bigcirc$ DINING/KITCHEN DEN A/C











#### Residence A2 ADA - 10

1 BEDROOM + DEN | 1 BATHROOM 757 SQFT | 70 M<sup>2</sup>













## Residence A4 – 08

1 BEDROOM + DEN | 1 BATHROOM 774 SQFT | 72 M<sup>2</sup>













## Residence A3 – 09

1 BEDROOM + DEN | 1 BATHROOM 791 SQFT | 73 M<sup>2</sup>













## Residence B4 – 12

2 BEDROOMS | 1 BATHROOM 799 SQFT | 74 M<sup>2</sup>















## Residence B3 - 02

2 BEDROOMS | 1 BATHROOM 750 SQFT | 70 M<sup>2</sup>















## Residence B2 - 06



2 BEDROOMS | 1 BATHROOM 804 SQFT | 75 M<sup>2</sup>











## Residence B1 – 13



2 BEDROOMS | 2 BATHROOMS 1,046 SQFT | 97 M<sup>2</sup>















## Residence B1 ADA - 13



2 BEDROOMS | 2 BATHROOMS 1,046 SQFT | 97 M<sup>2</sup>













# Residential Floorplate





The John Buck Company







(a) Stated dimensions are measured to the exterior boundaries of the exterior walls and the centerline of interior demising walls and in fact vary from the dimensions that would be determined by using the description and definition of the "Unit' set forth in the Declaration (which generally only includes the interior airpace between the perimeter walls and excludes interior structural components). For your reference, the area of the Unit, determined in accordance with those defined unit boundaries, is 1,044 square feet. Note that measurements of rooms set forth on this floor plan are generally taken at the greatest points of each given room (as if the actual construction, and all floor plans and development plans are subj