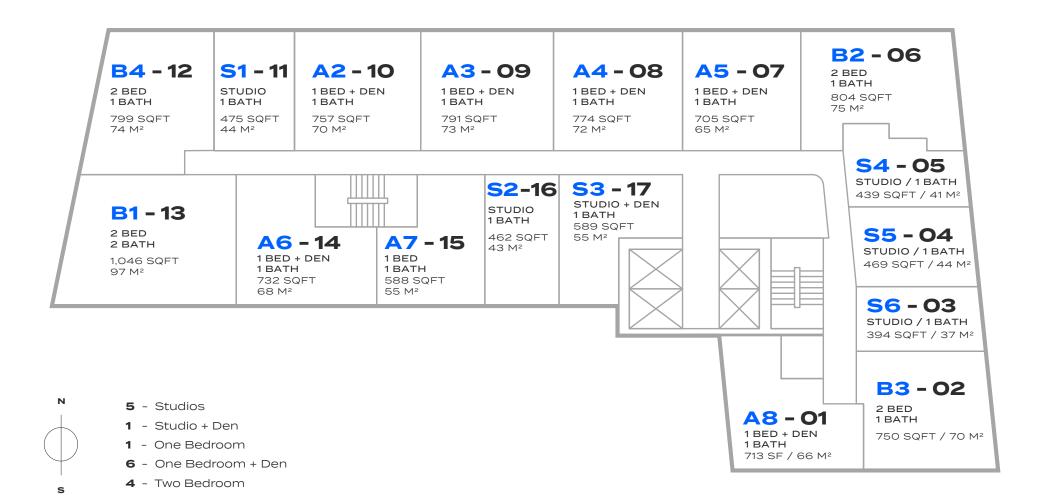

## Residence A6 – 14

1 BEDROOM + DEN | 1 BATHROOM 732 SQFT | 68 M<sup>2</sup>

## Residence A7 – 15

MIAMI RESIDENCES

1 BEDROOM | 1 BATHROOM 588 SQFT | 55 M<sup>2</sup>

## Residence A8 – 01

1 BEDROOM + DEN | 1 BATHROOM 713 SQFT | 66 M<sup>2</sup>

## Residence B1 – 13

2 BEDROOMS | 2 BATHROOMS 1,046 SQFT | 97 M<sup>2</sup>

## Residence B2 - 06

2 BEDROOMS | 1 BATHROOM 804 SQFT | 75 M<sup>2</sup>

## Residence B3 - 02

2 BEDROOMS | 1 BATHROOM 750 SQFT | 70 M<sup>2</sup>

## Residence B4 – 12

2 BEDROOMS | 1 BATHROOM 799 SQFT | 74 M<sup>2</sup>

## *Residence S6 – 03*

HUB

STUDIO / 1 BATHROOM 394 SQFT / 37 M<sup>2</sup>

# *Residence S4 – 05*

STUDIO / 1 BATHROOM 439 SQFT / 41 M<sup>2</sup>

## Residence S2 – 16

STUDIO / 1 BATHROOM 462 SQFT / 43 M<sup>2</sup>

MIAMI RESIDENCES

## Residence S5 - 04

STUDIO / 1 BATHROOM 469 SQFT / 44 M<sup>2</sup>

## Residence S1 – 11

HUB

STUDIO / 1 BATHROOM 475 SQFT / 44 M<sup>2</sup> MIAMI RESIDENCES

## Residence S3 – 17

STUDIO + DEN / 1 BATHROOM 589 SQFT / 55 M<sup>2</sup>

## Residence A5 – 07

1 BEDROOM + DEN | 1 BATHROOM 705 SQFT | 65 M<sup>2</sup>

#### Residence A2 – 10

1 BEDROOM + DEN | 1 BATHROOM 757 SQFT | 70 M<sup>2</sup>

> $(\circ)$ PRIMARY BEDROOM LIVING ROOM ватн WIC REF 00  $\bigcirc$ DINING/KITCHEN DEN A/C

## Residence A4 – 08

1 BEDROOM + DEN | 1 BATHROOM 774 SQFT | 72 M<sup>2</sup>

## Residence A3 – 09

1 BEDROOM + DEN | 1 BATHROOM 791 SQFT | 73 M<sup>2</sup>