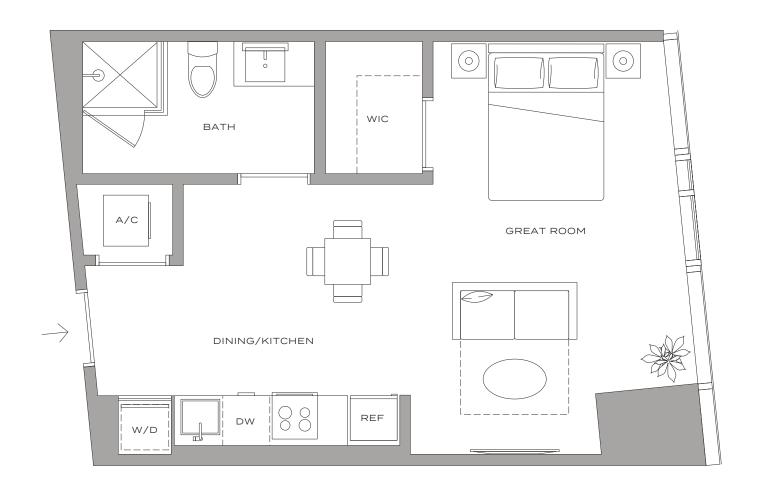

## Residence A7 – 15

MIAMI RESIDENCES

1 BEDROOM | 1 BATHROOM 588 SQFT | 55 M<sup>2</sup>