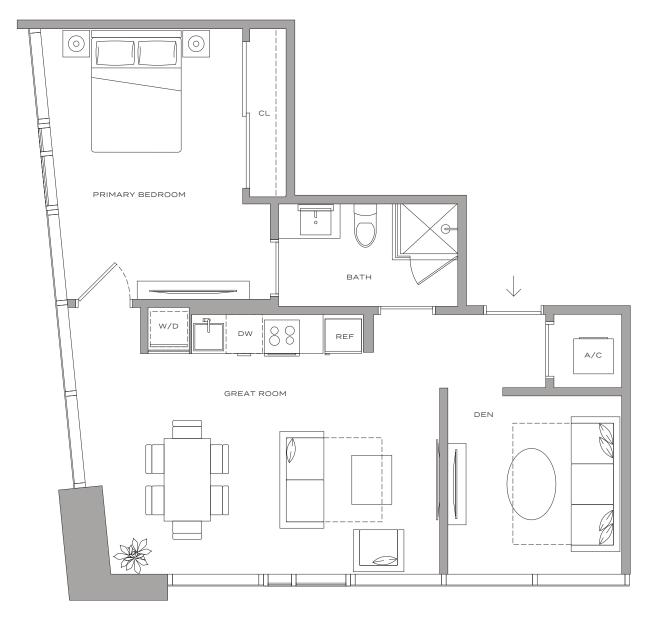

## Residence A6 – 14



1 BEDROOM + DEN | 1 BATHROOM 732 SQFT | 68 M<sup>2</sup>













## Residence A7 – 15

MIAMI RESIDENCES

1 BEDROOM | 1 BATHROOM 588 SQFT | 55 M<sup>2</sup>











## Residence A8 – 01

1 BEDROOM + DEN | 1 BATHROOM 713 SQFT | 66 M<sup>2</sup>















## Residence B1 – 13



2 BEDROOMS | 2 BATHROOMS 1,046 SQFT | 97 M<sup>2</sup>















## Residence B1 ADA - 13



2 BEDROOMS | 2 BATHROOMS 1,046 SQFT | 97 M<sup>2</sup>















## Residence B2 - 06

2 BEDROOMS | 1 BATHROOM 804 SQFT | 75 M<sup>2</sup>











## Residence B3 - 02

2 BEDROOMS | 1 BATHROOM 750 SQFT | 70 M<sup>2</sup>















## Residence B4 – 12

2 BEDROOMS | 1 BATHROOM 799 SQFT | 74 M<sup>2</sup>















# Residential Floorplate





The John Buck Company







(a) Stated dimensions are measured to the exterior boundaries of the exterior walls and the centerline of interior demising walls and in fact vary from the dimensions that would be determined by using the description and definition of the "Unit' set forth in the Declaration