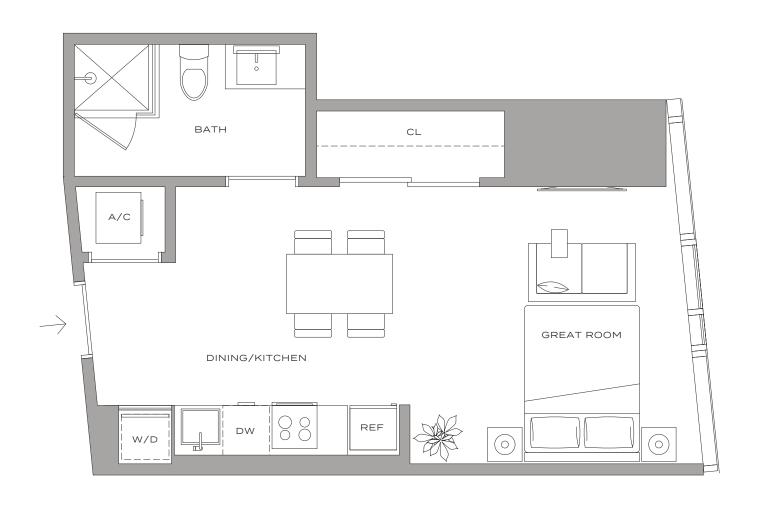

description and definition of the "Unit' set forth in the Declaration (which generally only includes the interior airpace between the perimeter walls and excludes interior structural components). For your reference, the area of the Unit, determined in accordance with those defined unit boundaries, is 1,044 square feet. Note that measurements of rooms set forth on this floor plan are generally taken at the greatest points of each given room (as if the actual construction, and all floor plans and development plans are subject to change of the actual construction, and all floor plans and development plans are subject to change

## *Residence S6 – 03*

HUB

STUDIO / 1 BATHROOM 394 SQFT / 37 M<sup>2</sup>















# *Residence S4 – 05*

STUDIO / 1 BATHROOM 439 SQFT / 41 M<sup>2</sup>















## Residence S2 – 16

STUDIO / 1 BATHROOM 462 SQFT / 43 M<sup>2</sup>



MIAMI RESIDENCES











## Residence S5 - 04

STUDIO / 1 BATHROOM 469 SQFT / 44 M<sup>2</sup>















## Residence S1 – 11

HUB

STUDIO / 1 BATHROOM 475 SQFT / 44 M<sup>2</sup> MIAMI RESIDENCES









#### Residence S1 ADA – 11



STUDIO / 1 BATHROOM 475 SQFT / 44 M<sup>2</sup> MIAMI RESIDENCES









## Residence S3 – 17

STUDIO + DEN / 1 BATHROOM 589 SQFT / 55 M<sup>2</sup>













## *Residence S3 ADA - 17*

STUDIO + DEN / 1 BATHROOM 589 SQFT / 55 M<sup>2</sup>













## Residence A7 – 15

MIAMI RESIDENCES

1 BEDROOM | 1 BATHROOM 588 SQFT | 55 M<sup>2</sup>









## Residence A5 – 07

1 BEDROOM + DEN | 1 BATHROOM 705 SQFT | 65 M<sup>2</sup>













## Residence A8 – 01