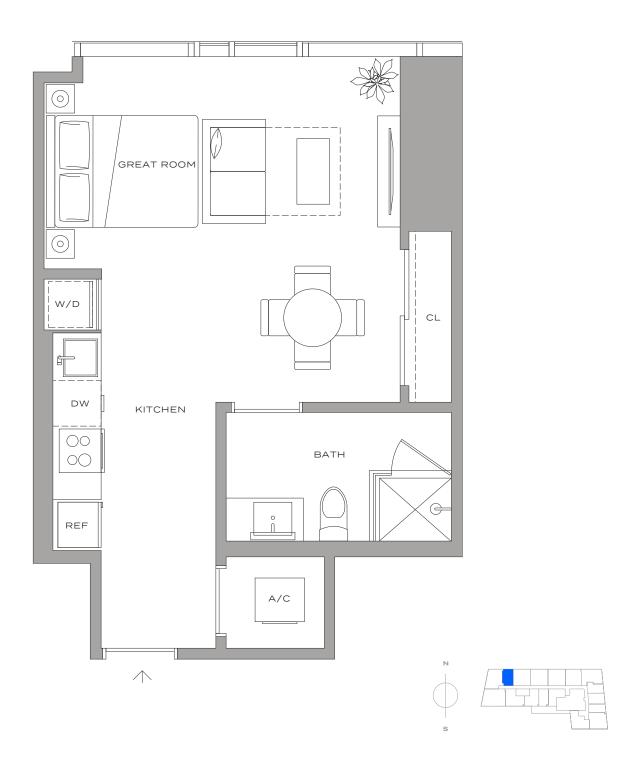

ndaries, is 1,044 square feet. Note that measurements of rooms set forth on this floor plan are generally taken at the greatest points of each given room (as if the actual construction, and all floor plans and development plans are subject to change of the actual construction, and all floor plans and development plans are subject to change

## *Residence S6 – 03*

HUB

STUDIO / 1 BATHROOM 394 SQFT / 37 M<sup>2</sup>















# *Residence S4 – 05*

STUDIO / 1 BATHROOM 439 SQFT / 41 M<sup>2</sup>















## Residence S2 – 16

STUDIO / 1 BATHROOM 462 SQFT / 43 M<sup>2</sup>



MIAMI RESIDENCES











## Residence S5 - 04

STUDIO / 1 BATHROOM 469 SQFT / 44 M<sup>2</sup>















## Residence S1 – 11

HUB

STUDIO / 1 BATHROOM 475 SQFT / 44 M<sup>2</sup> MIAMI RESIDENCES









#### Residence S1 ADA – 11



STUDIO / 1 BATHROOM 475 SQFT / 44 M<sup>2</sup> MIAMI RESIDENCES









## Residence S3 – 17

STUDIO + DEN / 1 BATHROOM 589 SQFT / 55 M<sup>2</sup>













## *Residence S3 ADA - 17*

STUDIO + DEN / 1 BATHROOM 589 SQFT / 55 M<sup>2</sup>













## Residence A7 – 15

MIAMI RESIDENCES

1 BEDROOM | 1 BATHROOM 588 SQFT | 55 M<sup>2</sup>









## Residence A5 – 07

1 BEDROOM + DEN | 1 BATHROOM 705 SQFT | 65 M<sup>2</sup>













## Residence A8 – 01

1 BEDROOM + DEN | 1 BATHROOM 713 SQFT | 66 M<sup>2</sup>















## Residence A6 – 14



1 BEDROOM + DEN | 1 BATHROOM 732 SQFT | 68 M<sup>2</sup>













#### Residence A2 – 10



1 BEDROOM + DEN | 1 BATHROOM 757 SQFT | 70 M<sup>2</sup>

> $(\circ)$ PRIMARY BEDROOM LIVING ROOM