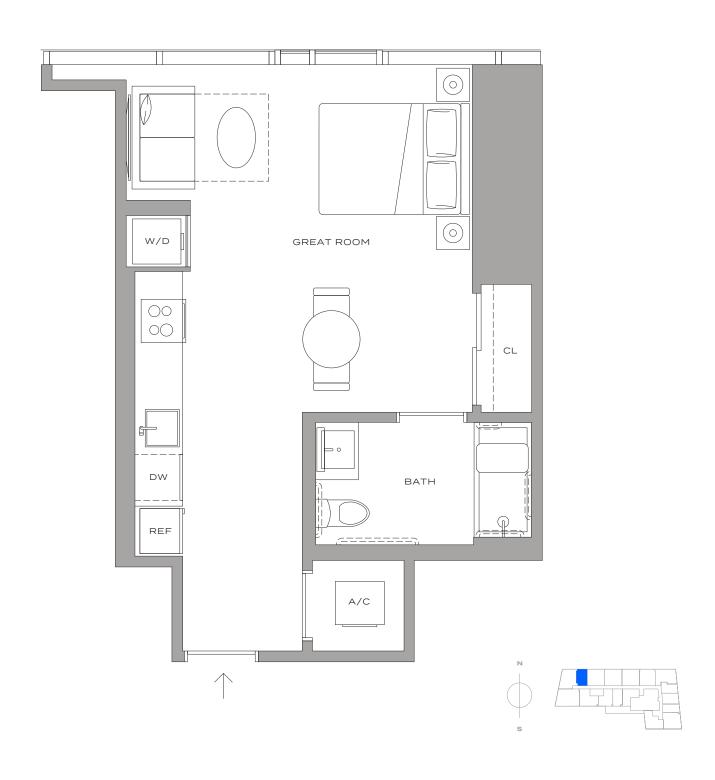

the "Unit' set forth in the Declaration (which generally only includes the interior airpace between the perimeter walls and excludes interior structural components). For your reference, the area of the Unit, determined in accordance with those defined unit boundaries, is 1,044 square feet. Note that measurements of rooms set forth on this floor plan are generally taken at the greatest points of each given room (as if the actual construction, and all floor plans and development plans are subject to change of the actual construction, and all floor plans and development plans are subject to change

## Residence S1 – 11

HUB

STUDIO / 1 BATHROOM 475 SQFT / 44 M<sup>2</sup> MIAMI RESIDENCES









#### Residence S1 ADA – 11



STUDIO / 1 BATHROOM 475 SQFT / 44 M<sup>2</sup> MIAMI RESIDENCES









## Residence S2 – 16

STUDIO / 1 BATHROOM 462 SQFT / 43 M<sup>2</sup>



MIAMI RESIDENCES











## Residence S3 – 17

STUDIO + DEN / 1 BATHROOM 589 SQFT / 55 M<sup>2</sup>













## *Residence S3 ADA - 17*

STUDIO + DEN / 1 BATHROOM 589 SQFT / 55 M<sup>2</sup>













# *Residence S4 – 05*

STUDIO / 1 BATHROOM 439 SQFT / 41 M<sup>2</sup>















## Residence S5 - 04

STUDIO / 1 BATHROOM 469 SQFT / 44 M<sup>2</sup>















## *Residence S6 – 03*

HUB

STUDIO / 1 BATHROOM 394 SQFT / 37 M<sup>2</sup>















#### Residence A2 – 10



1 BEDROOM + DEN | 1 BATHROOM 757 SQFT | 70 M<sup>2</sup>

> $(\circ)$ PRIMARY BEDROOM LIVING ROOM ватн WIC REF 00  $\bigcirc$ DINING/KITCHEN DEN A/C











#### Residence A2 ADA - 10

1 BEDROOM + DEN | 1 BATHROOM 7