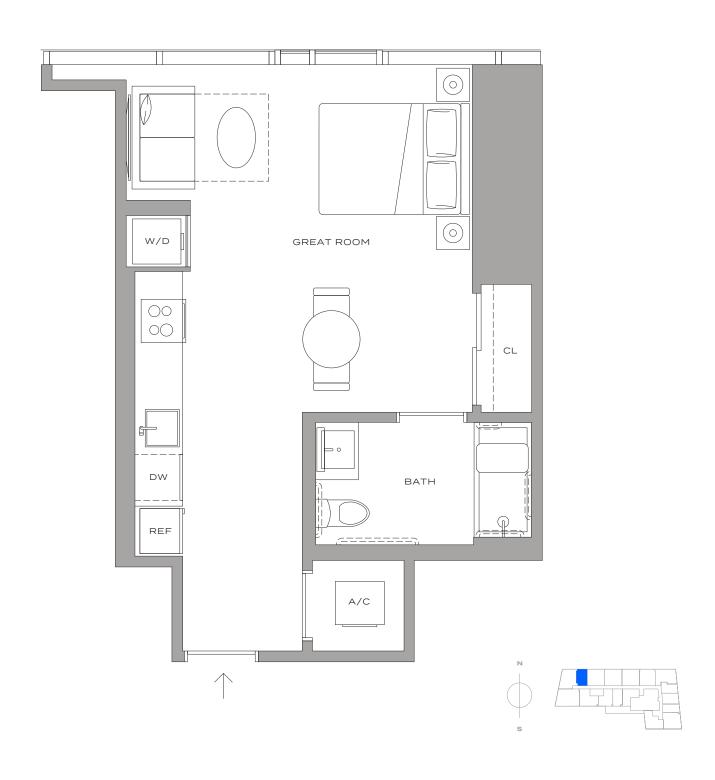

y taken at the greatest points of each given room (as if the actual construction, and all floor plans and development plans are subject to change of the actual construction, and all floor plans and development plans are subject to change

## *Residence S6 – 03*

HUB

STUDIO / 1 BATHROOM 394 SQFT / 37 M<sup>2</sup>















# *Residence S4 – 05*

STUDIO / 1 BATHROOM 439 SQFT / 41 M<sup>2</sup>















## Residence S2 – 16

STUDIO / 1 BATHROOM 462 SQFT / 43 M<sup>2</sup>



MIAMI RESIDENCES











## Residence S5 - 04

STUDIO / 1 BATHROOM 469 SQFT / 44 M<sup>2</sup>















## Residence S1 – 11

HUB

STUDIO / 1 BATHROOM 475 SQFT / 44 M<sup>2</sup> MIAMI RESIDENCES









#### Residence S1 ADA – 11



STUDIO / 1 BATHROOM 475 SQFT / 44 M<sup>2</sup> MIAMI RESIDENCES









## Residence S3 – 17

STUDIO + DEN / 1 BATHROOM 589 SQFT / 55 M<sup>2</sup>













## *Residence S3 ADA - 17*

STUDIO + DEN / 1 BATHROOM 589 SQFT / 55 M<sup>2</sup>













## Residence A7 – 15

MIAMI RESIDENCES

1 BEDROOM | 1 BATHROOM 588 SQFT | 55 M<sup>2</sup>









## Residence A5 – 07

1 BEDROOM + DEN | 1 BATHROOM 705 SQFT | 65 M<sup>2</sup>













## Residence A8 – 01

1 BEDROOM + DEN | 1 BATHROOM 713 SQFT | 66 M<sup>2</sup>















## Residence A6 – 14



1 BEDROOM + DEN | 1 BATHROOM 732 SQFT | 68 M<sup>2</sup>













#### Residence A2 – 10



1 BEDROOM + DEN | 1 BATHROOM 757 SQFT | 70 M<sup>2</sup>

> $(\circ)$ PRIMARY BEDROOM LIVING ROOM ватн WIC REF 00  $\bigcirc$ DINING/KITCHEN DEN A/C











#### Residence A2 ADA - 10

1 BEDROOM + DE