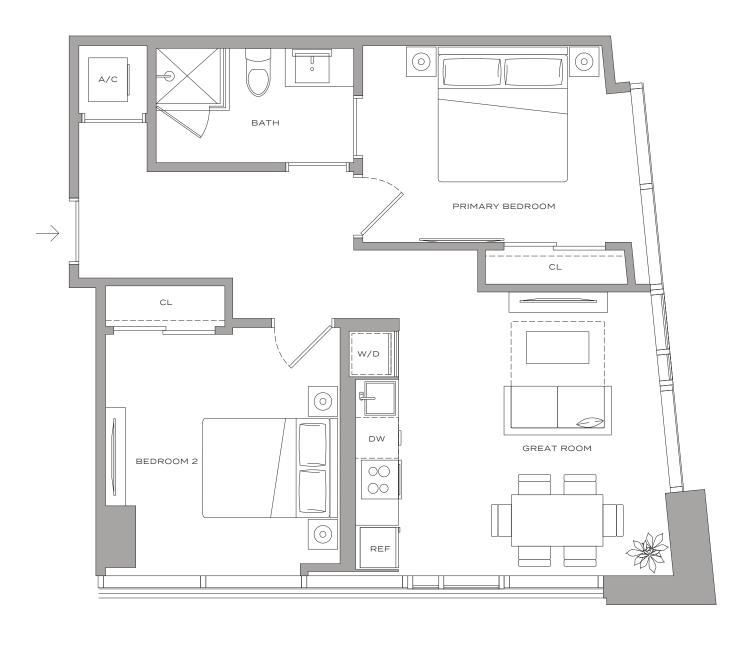

## Residence B1 – 13

2 BEDROOMS | 2 BATHROOMS 1,046 SQFT | 97 M<sup>2</sup>

## Residence B1 ADA - 13

2 BEDROOMS | 2 BATHROOMS 1,046 SQFT | 97 M<sup>2</sup>