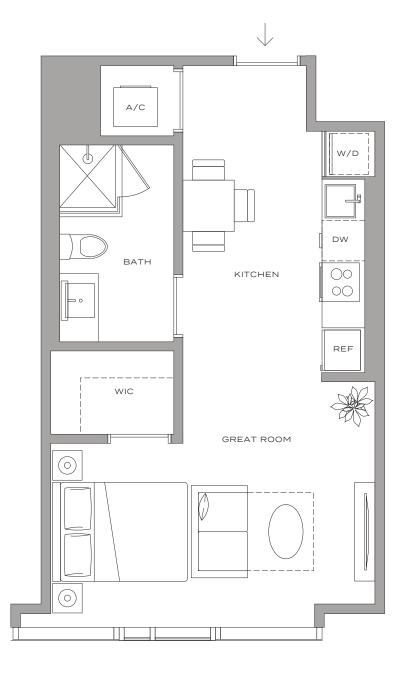

the perimeter walls and excludes interior structural components). For your reference, the area of the Unit, determined in accordance with those defined unit boundaries, is 1,044 square feet. Note that measurements of rooms set forth on this floor plan are generally taken at the greatest points of each given room (as if the actual construction, and all floor plans and development plans are subject to change of the actual construction, and all floor plans and development plans are subject to change

## Residence S1 – 11

HUB

STUDIO / 1 BATHROOM 475 SQFT / 44 M<sup>2</sup> MIAMI RESIDENCES









#### Residence S1 ADA – 11



STUDIO / 1 BATHROOM 475 SQFT / 44 M<sup>2</sup> MIAMI RESIDENCES









## Residence S2 – 16

STUDIO / 1 BATHROOM 462 SQFT / 43 M<sup>2</sup>



MIAMI RESIDENCES











## Residence S3 – 17

STUDIO + DEN / 1 BATHROOM 589 SQFT / 55 M<sup>2</sup>













## *Residence S3 ADA - 17*

STUDIO + DEN / 1 BATHROOM 589 SQFT / 55 M<sup>2</sup>













# *Residence S4 – 05*

STUDIO / 1 BATHROOM 439 SQFT / 41 M<sup>2</sup>















## Residence S5 - 04

STUDIO / 1 BATHROOM 469 SQFT / 44 M<sup>2</sup>















## *Residence S6 – 03*

HUB

STUDIO / 1 BATHROOM 394 SQFT / 37 M<sup>2</sup>















#### Residence A2 – 10



1 BEDROOM + DEN | 1 BATHROOM 757 SQFT | 70 M<sup>2</sup>

> $(\circ)$ PRIMARY BEDROOM LIVING ROOM ватн WIC REF 00  $\bigcirc$ DINING/KITCHEN DEN A/C











#### Residence A2 ADA - 10

1 BEDROOM + DEN | 1 BATHROOM 757 SQFT | 70 M<sup>2</sup>













## Residence A3 – 09

1 BEDROOM + DEN | 1 BATHROOM 791 SQFT