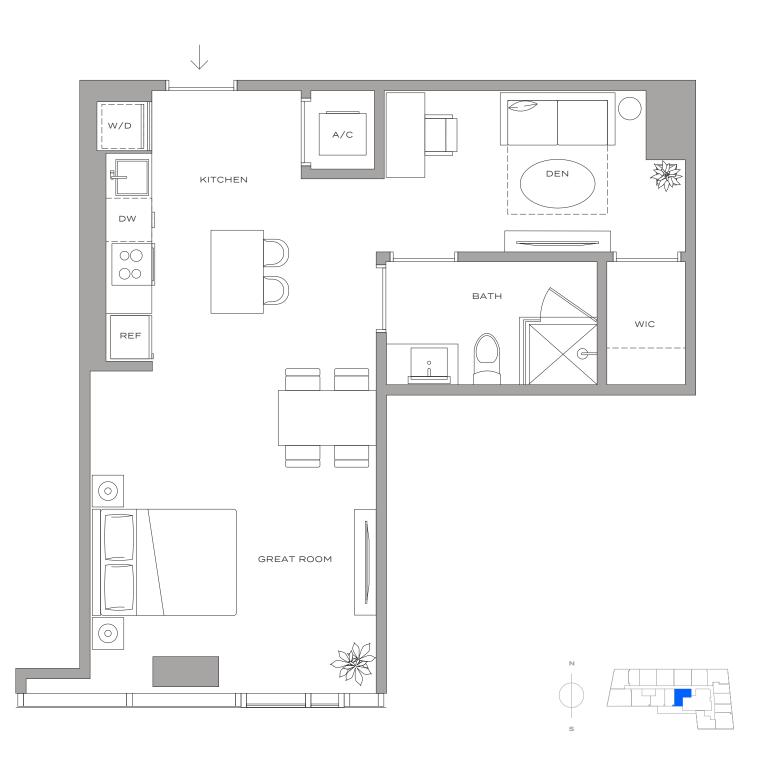

e area of the Unit, determined in accordance with those defined unit boundaries, is 1,044 square feet. Note that measurements of rooms set forth on this floor plan are generally taken at the greatest points of each given room (as if the actual construction, and all floor plans and development plans are subject to change of the actual construction, and all floor plans and development plans are subject to change

## Residence S1 – 11

HUB

STUDIO / 1 BATHROOM 475 SQFT / 44 M<sup>2</sup> MIAMI RESIDENCES









#### Residence S1 ADA – 11



STUDIO / 1 BATHROOM 475 SQFT / 44 M<sup>2</sup> MIAMI RESIDENCES









## Residence S2 – 16

STUDIO / 1 BATHROOM 462 SQFT / 43 M<sup>2</sup>



MIAMI RESIDENCES











## Residence S3 – 17

STUDIO + DEN / 1 BATHROOM 589 SQFT / 55 M<sup>2</sup>













## *Residence S3 ADA - 17*

STUDIO + DEN / 1 BATHROOM 589 SQFT / 55 M<sup>2</sup>













# *Residence S4 – 05*

STUDIO / 1 BATHROOM 439 SQFT / 41 M<sup>2</sup>















## Residence S5 - 04

STUDIO / 1 BATHROOM 469 SQFT / 44 M<sup>2</sup>















## *Residence S6 – 03*

HUB

STUDIO / 1 BATHROOM 394 SQFT / 37 M<sup>2</sup>















#### Residence A2 – 10



1 BEDROOM + DEN | 1 BATHROOM 757 SQFT | 70 M<sup>2</sup>

> $(\circ)$ PRIMARY BEDROOM LIVING ROOM ватн WIC REF 00  $\bigcirc$ DINING/KITCHEN DEN A/C











#### Residence A2 ADA - 10

1 BEDROOM + DEN | 1 BATHROOM 757 SQFT | 70 M<sup>2</sup>













## Residence A3 – 09

1 BEDROOM + DEN | 1 BATHROOM 791 SQFT | 73 M<sup>2</sup>













## Residence A4 – 08

1 BEDROOM + DEN | 1 BATHROOM 774 S