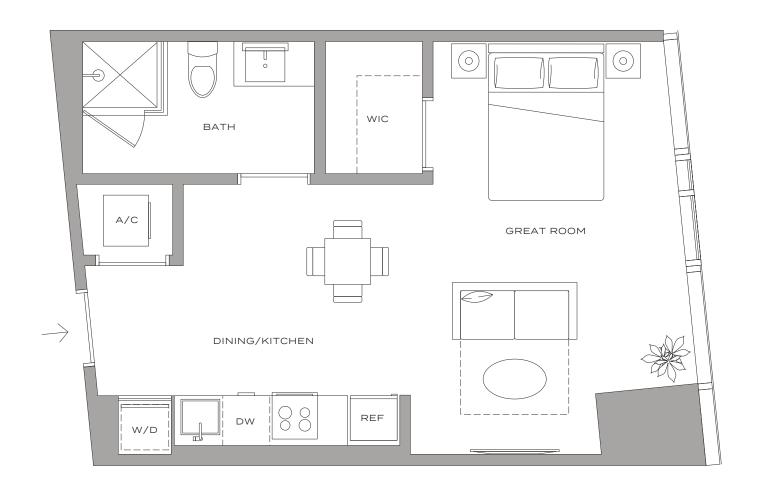

l floor plans and development plans are subject to change of the actual construction, and all floor plans and development plans are subject to change

## Residence S1 – 11

HUB

STUDIO / 1 BATHROOM 475 SQFT / 44 M<sup>2</sup> MIAMI RESIDENCES









#### Residence S1 ADA – 11



STUDIO / 1 BATHROOM 475 SQFT / 44 M<sup>2</sup> MIAMI RESIDENCES









## Residence S2 – 16

STUDIO / 1 BATHROOM 462 SQFT / 43 M<sup>2</sup>



MIAMI RESIDENCES











## Residence S3 – 17

STUDIO + DEN / 1 BATHROOM 589 SQFT / 55 M<sup>2</sup>













## *Residence S3 ADA - 17*

STUDIO + DEN / 1 BATHROOM 589 SQFT / 55 M<sup>2</sup>













# *Residence S4 – 05*

STUDIO / 1 BATHROOM 439 SQFT / 41 M<sup>2</sup>















## Residence S5 - 04

STUDIO / 1 BATHROOM 469 SQFT / 44 M<sup>2</sup>















## *Residence S6 – 03*

HUB

STUDIO / 1 BATHROOM 394 SQFT / 37 M<sup>2</sup>















#### Residence A2 – 10



1 BEDROOM + DEN | 1 BATHROOM 757 SQFT | 70 M<sup>2</sup>

> $(\circ)$ PRIMARY BEDROOM LIVING ROOM ватн WIC REF 00  $\bigcirc$ DINING/KITCHEN DEN A/C











#### Residence A2 ADA - 10

1 BEDROOM + DEN | 1 BATHROOM 757 SQFT | 70 M<sup>2</sup>













## Residence A3 – 09

1 BEDROOM + DEN | 1 BATHROOM 791 SQFT | 73 M<sup>2</sup>













## Residence A4 – 08

1 BEDROOM + DEN | 1 BATHROOM 774 SQFT | 72 M<sup>2</sup>













## Residence A5 – 07

1 BEDROOM + DEN | 1 BATHROOM 705 SQFT | 65 M<sup>2</sup>