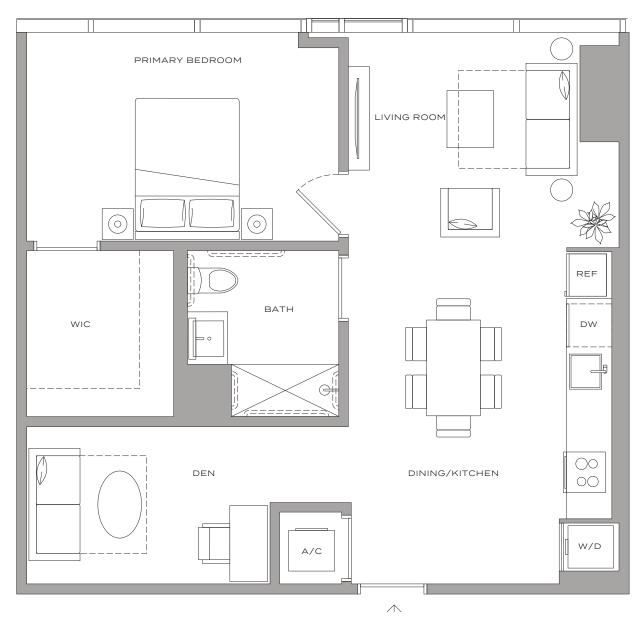

#### Residence A2 – 10

1 BEDROOM + DEN | 1 BATHROOM 757 SQFT | 70 M<sup>2</sup>

> $(\circ)$ PRIMARY BEDROOM LIVING ROOM ватн WIC REF 00  $\bigcirc$ DINING/KITCHEN DEN A/C