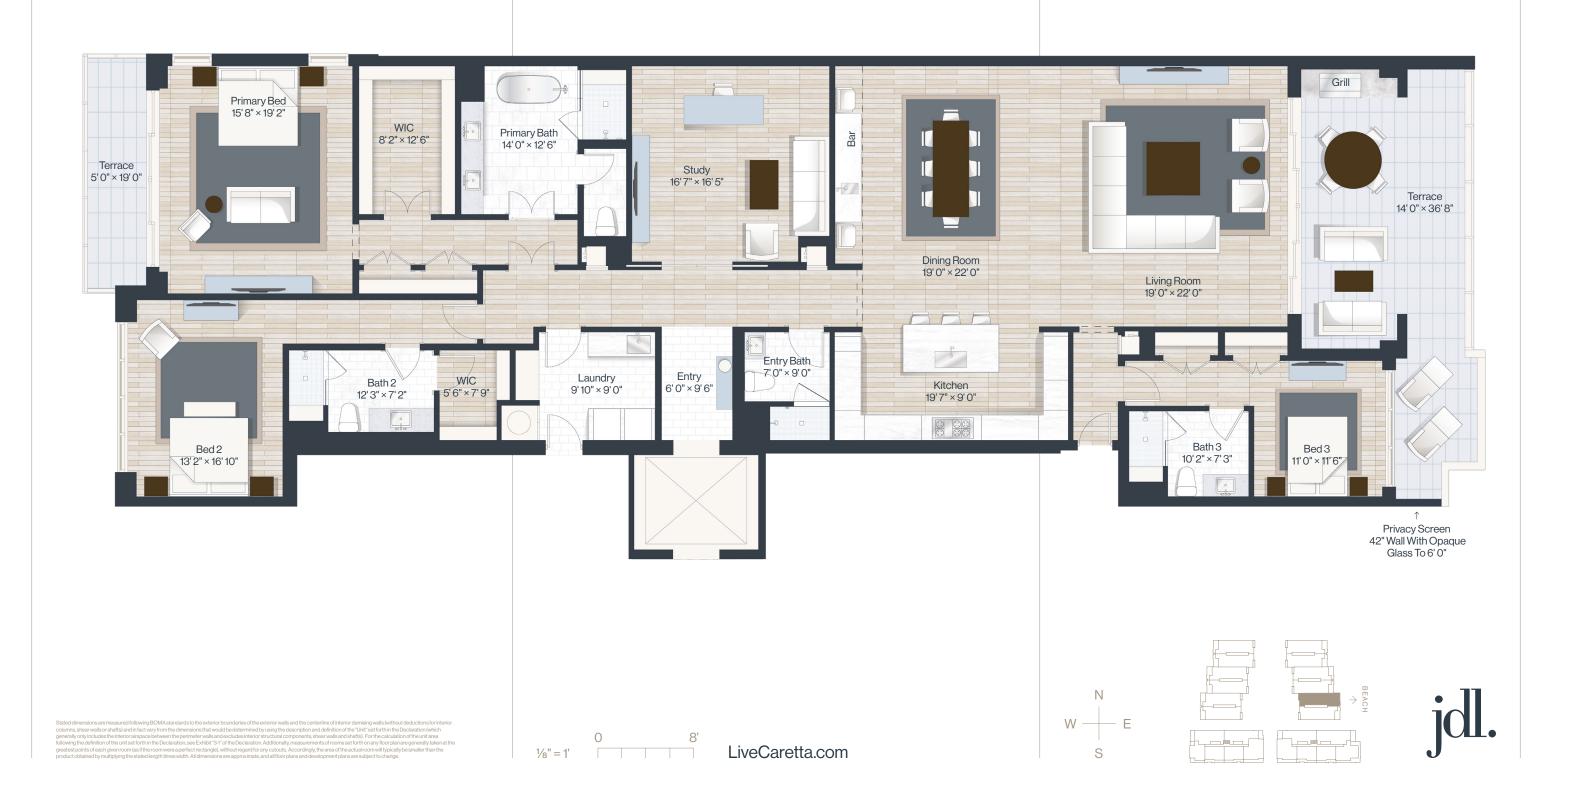

## B501

4 bed 5.1 bath

Indoor: 5,590 SF Outdoor: 2,210 SF Total: 7,800 SF

2,210 SF Uncovered Terrace

Stated dimensions are measured following BOMA standards to the exterior boundaries of the exterior walls and the centerline of interior demising walls (without deductions for interior columns, shear walls or shafts) and in fact vary from the dimensions that would be determined by using the description and definition of the 'Unit's exter for hin the Declaration (which generally only includes the interior arranged between the permeter walls and excludes interior structural components, shear walls and shafts). For the calculation of the unit area following the definition of the unit area following the definition of the unit set for hin the Declaration, see Exhibit' 3-f' of the Declaration Additionally, measurements of rooms set forth on any floor plan are generally taken at the greatest points of each given room (as if the ordinary only of the columns of the columns