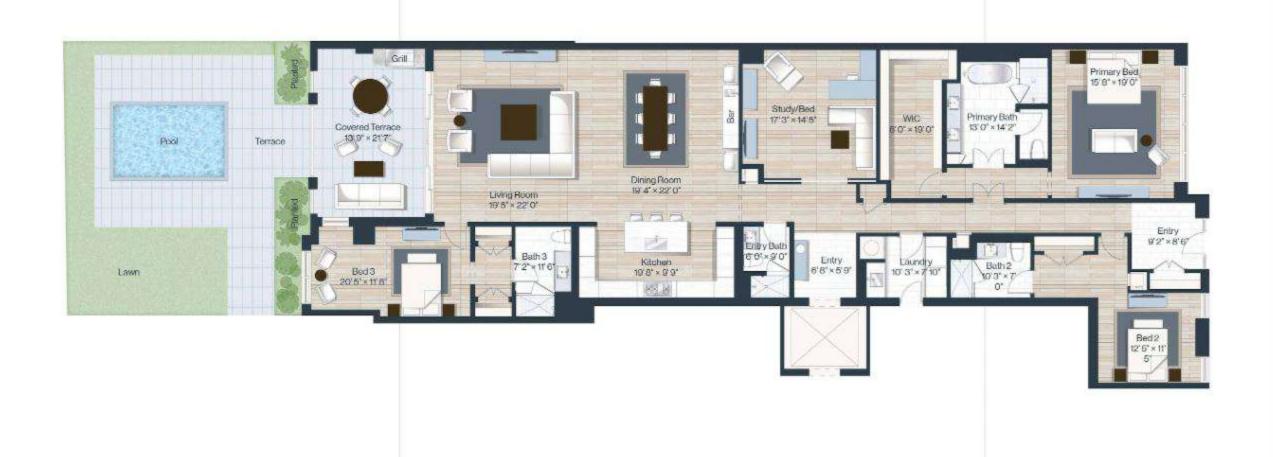

A104

Indoor 3,530 SF Outdoor 1,080 SF Total: 4,900 SF

200 SF Covered Terrace

B302

3 bed+study 4 bath Indoor: 3,400 SF Outdoor: 500 SF Total: 3,900 SF

300 SF Covered Terrace 200 SF Uncovered Terrace C A R E T T A