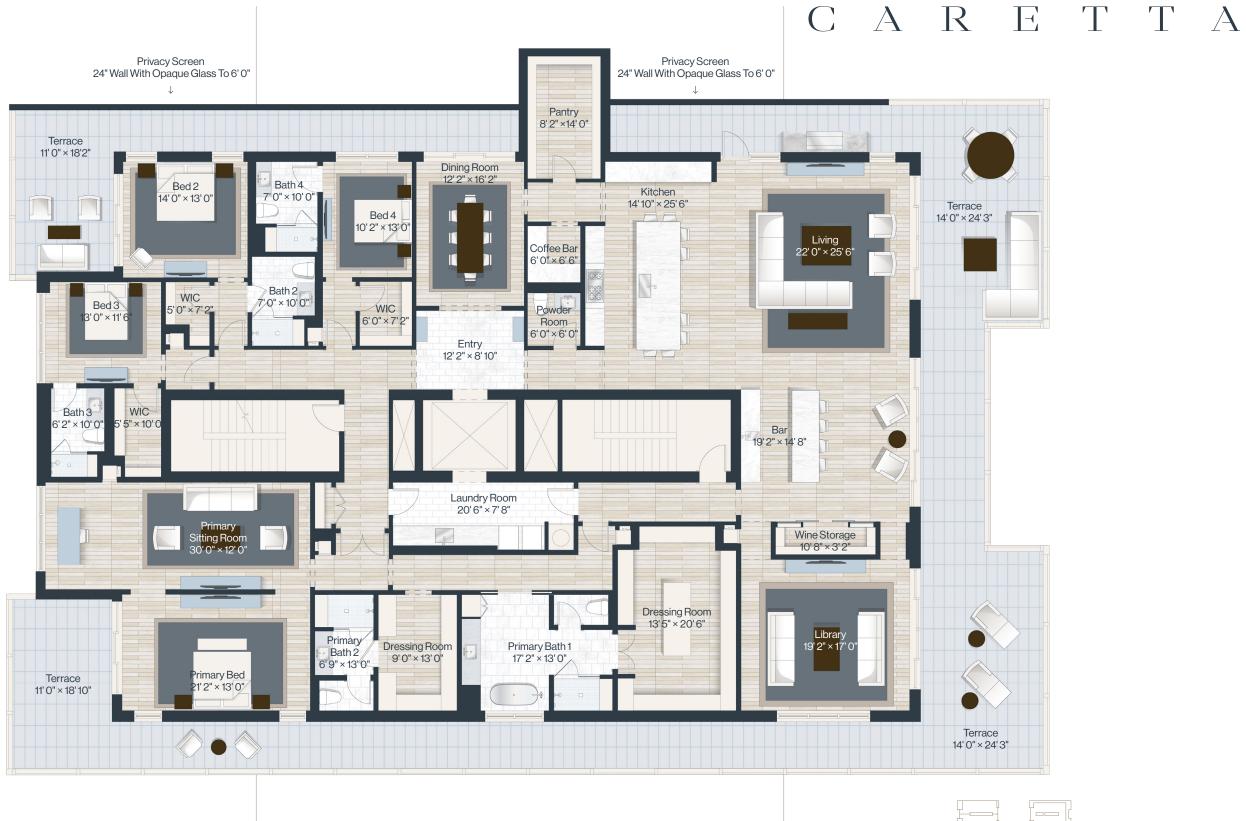

A104

Indoor 3,530 SF Outdoor 1,080 SF Total: 4,900 SF

200 SF Covered Terrace



B302

3 bed+study 4 bath Indoor: 3,400 SF Outdoor: 500 SF Total: 3,900 SF

300 SF Covered Terrace 200 SF Uncovered Terrace C A R E T T A



## B501

4 bed 5.1 bath

Indoor: 5,590 SF Outdoor: 2,210 SF Total: 7,800 SF

2,210 SF Uncovered Terrace



Stated dimensions are measured following BOMA standards to the exterior boundaries of the exterior walls and the centerline of interior demising walls (without deductions for interior columns, shear walls or shafts) and in fact vary from the dimensions that would be determined by using the description and definition of the 'Unit's exter for hin the Declaration (which generally only includes the interior arranged between the permeter walls and excludes interior structural components, shear walls and shafts). For the calculation of the unit area following the definition of the unit area following the definition of the unit set for hin the Declaration, see Exhibit' 3-f' of the Declaration Additionally, measurements of rooms set forth on any floor plan are generally taken at the greatest poi