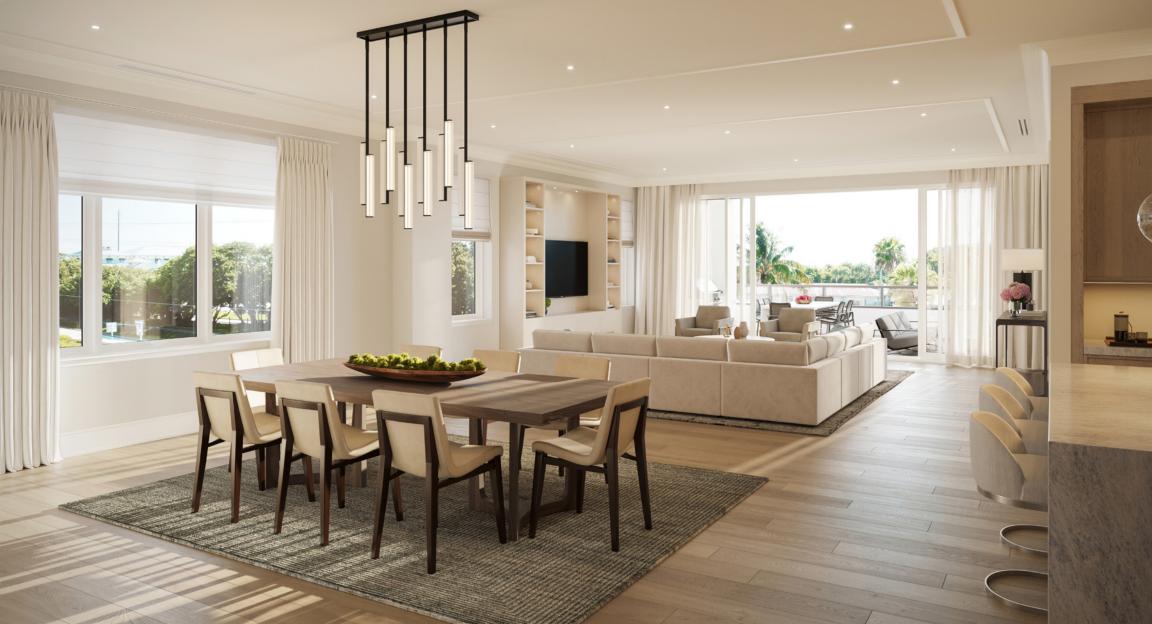

## PURE ELEGANCE INSIDE AND OUT

Caretta offers elegant living with generous layouts and curated rooftop amenities. Enjoy a modern lifestyle at a premiere location just steps from the ocean.

# EXPERIENCE EFFORTLESS LIVING

At Caretta, your every need is anticipated and addressed. A refined lifestyle that is both sophisticated and completely convenient.

PRIMARY BATH

Polished Nickel door hardware

10 ft ceilings throughout all main living spaces

Stone entry foyers

Selection of 73/4" European oak engineered wood floors

Custom contemporary baseboard & casing

Contemporary crown molding & applied ceiling details

Detailed laundry room with laundry sink & washer and dryer

Multizone high efficiency mechanical system

Sound dampening insulation throughout

Ultra high-speed internet & cable TV available

Built-in bar to match kitchen selections