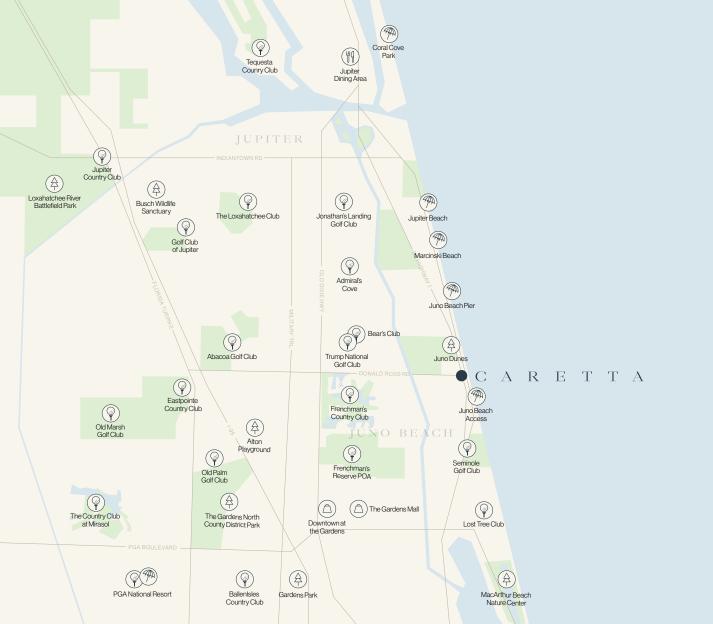

#### LOCATION

Less than 30 mins from Palm Beach International Airport

Water recreation includes fishing, swimming, paddleboarding, sailing, and snorkeling

15+area golf clubs

Numerous private resorts

Public parks, nature trails, and wildlife preserves