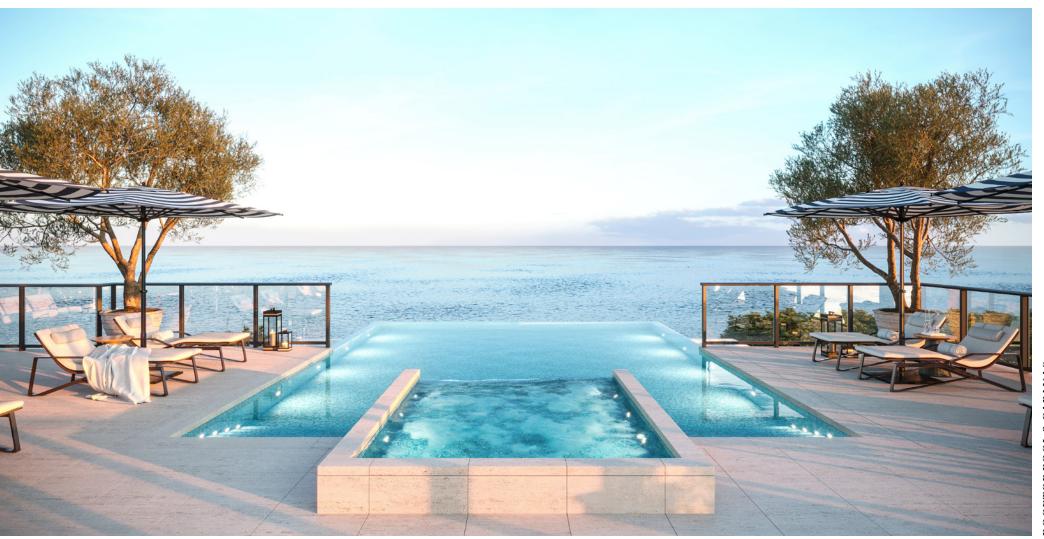

### 95 SOPHISTICATED RESIDENCES AT US-1 AND DONALD ROSS IN JUNO BEACH

ROOFTOP POOL & CABANAS

#### OVERALL AMENITIES

Rooftop infinity pool & spa with magnificent, unobstructed ocean views

Children's splash pad

Dedicated dog park & dog wash

Bar and party room with catering kitchen

Demo chef's kitchen