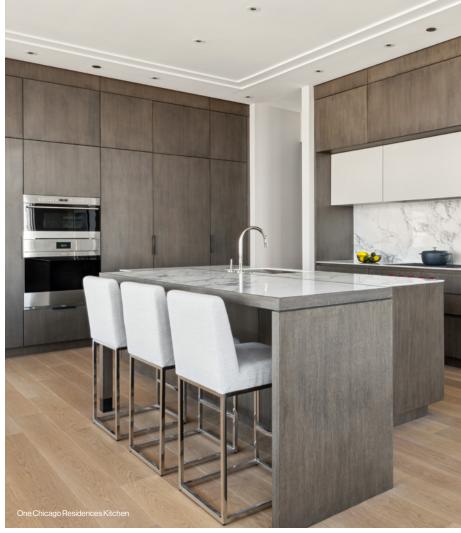

#### KITCHEN

Meticulously-designed custom cabinetry

Custom hardware

Subzero refrigeration

Wolf range top and wall ovens

Cove dishwasher with paneled front

Generous islands with waterfall countertops, integrated storage, and seating

Selection of Quartzite countertops

Polished nickel pull-down Kallista spray faucet

Oversized stainless-steel sink with ¾-horsepower disposal