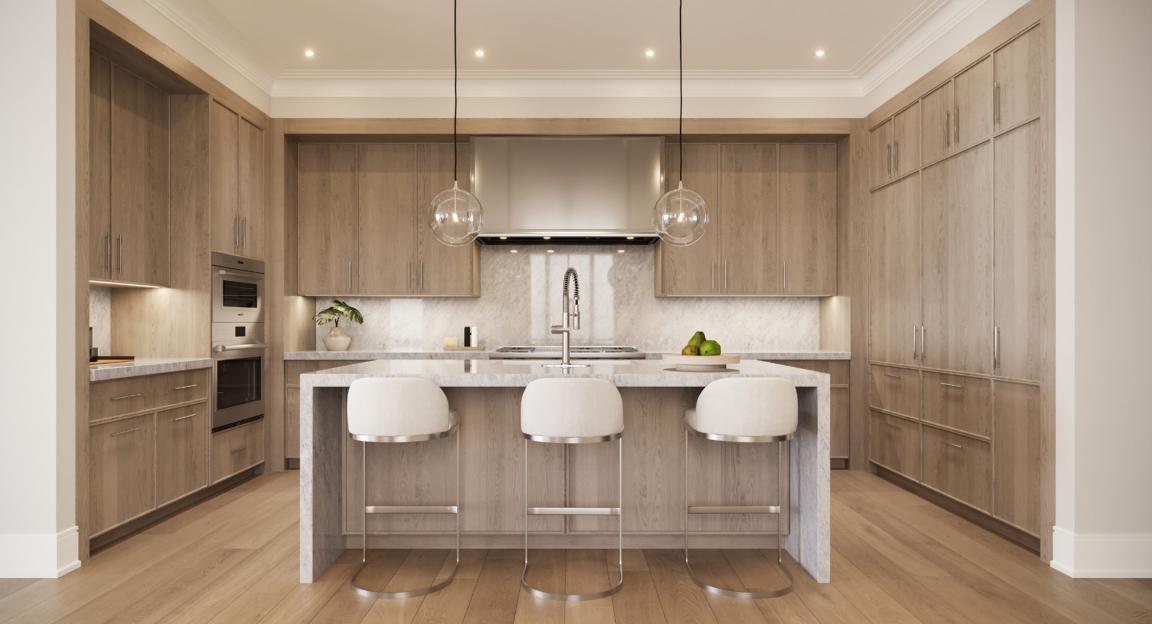

#### KITCHEN

Meticulously-designed custom cabinetry

Custom hardware

Subzero refrigeration

Wolf range top and wall ovens

Cove dishwasher with paneled front

Generous islands with waterfall countertops, integrated storage, and seating

Selection of Quartzite countertops

Polished nickel pull-down Kallista spray faucet

Oversized stainless-steel sink with ¾-horsepower disposal