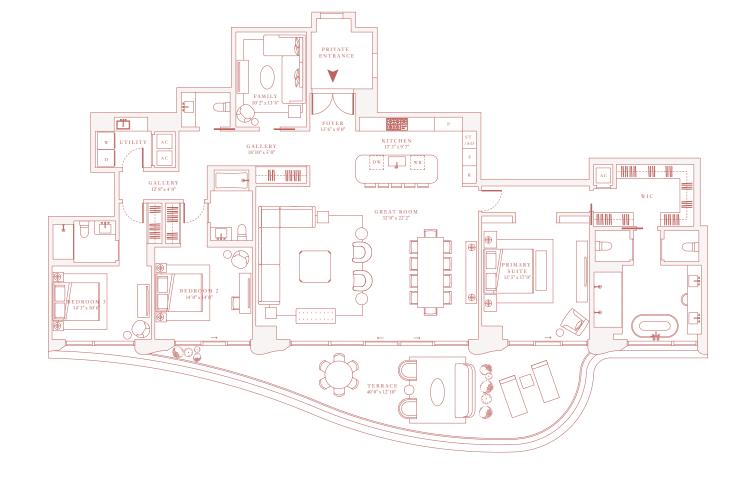

# FIFTH FLOOR RESIDENCE C

Two Bedrooms
Two Bathrooms
Powder Room

## INTERIOR

2,482 square feet 230 square meters

## EXTERIOR

417 square feet 39 square meters

# TOTAL

2,899 square feet 269 square meters