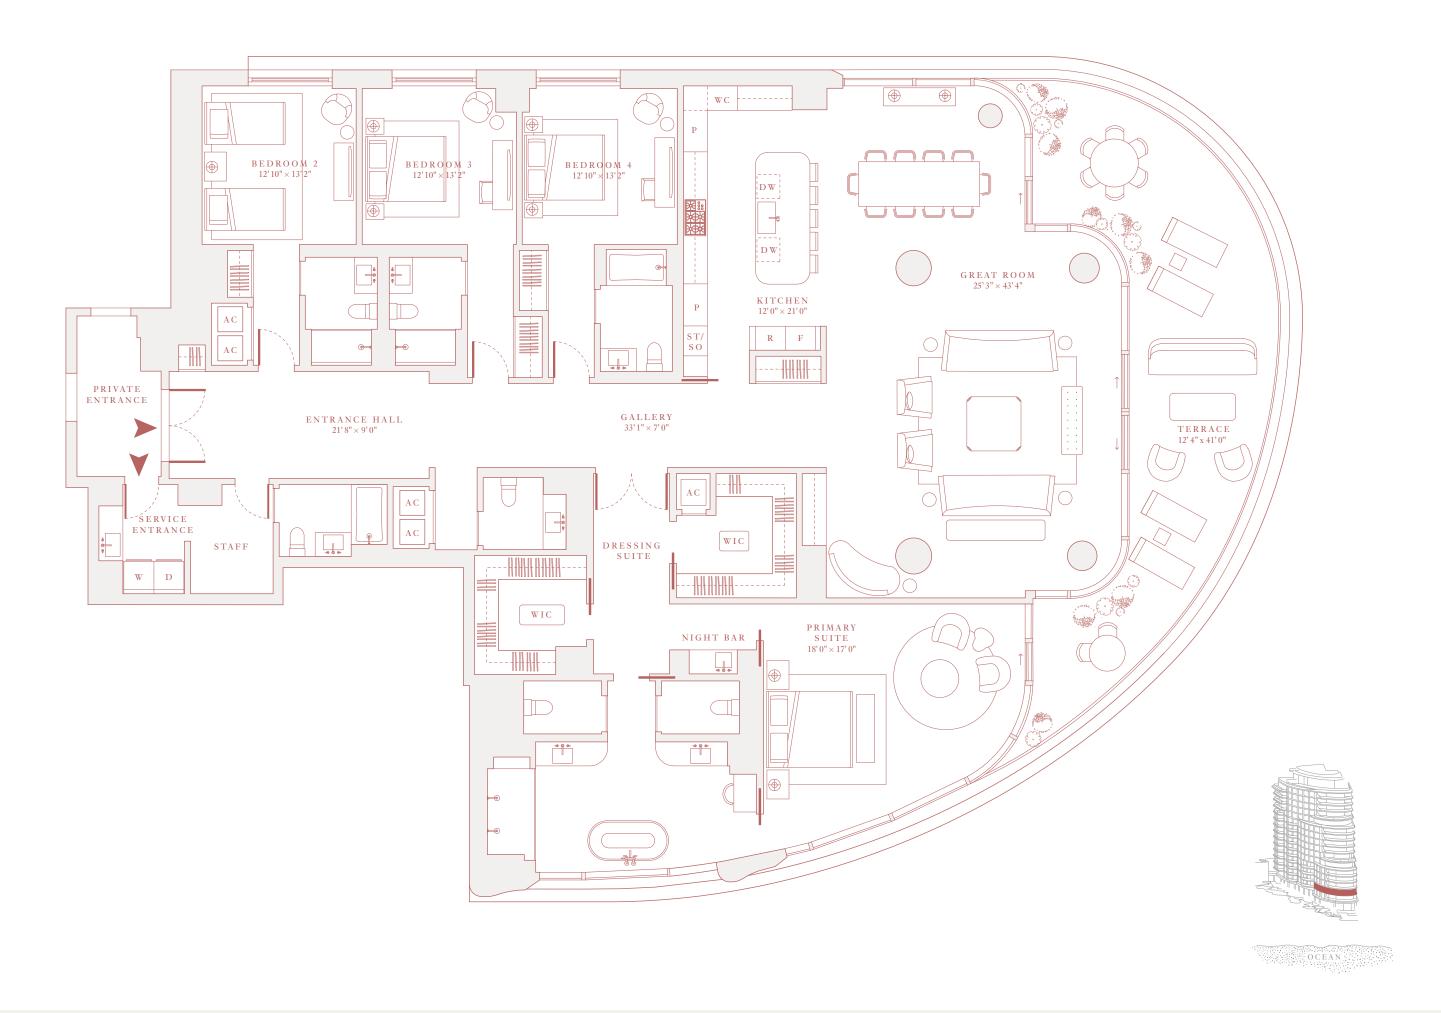

# FOURTH FLOOR RESIDENCE A

Four Bedrooms
Five Bathrooms
Powder Room

## INTERIOR

4,456 square feet 414 square meters

## EXTERIOR

623 square feet 55 square meters

# TOTAL

5,097 square feet 469 square meters

Developed by WITKOFF

Designed by ROBERT A. M. STERN