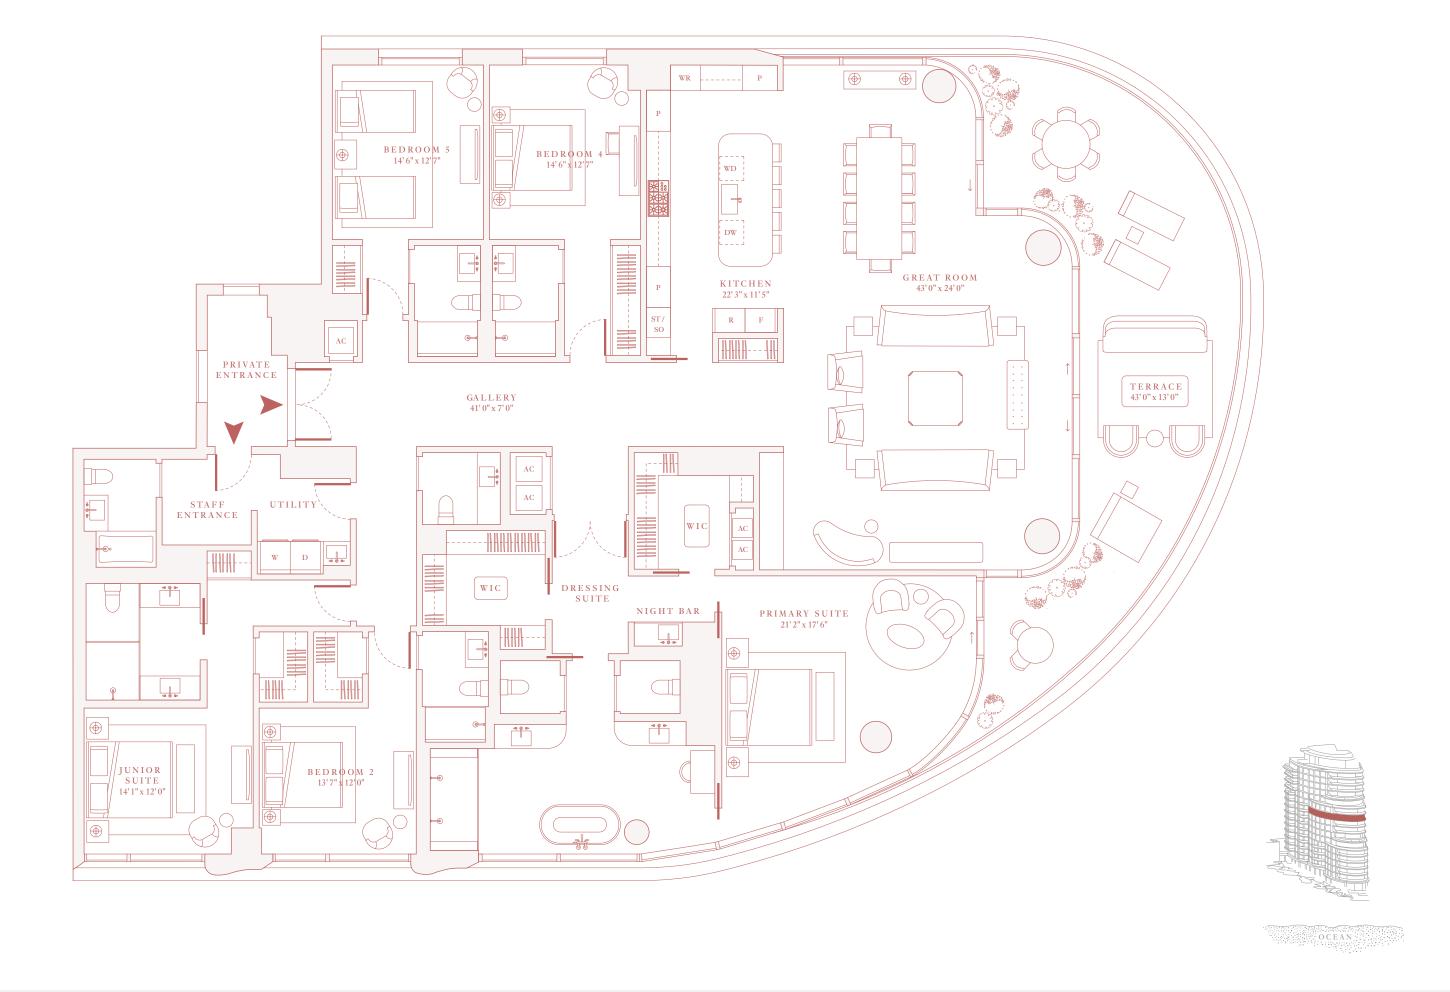

# ELEVENTH FLOOR RESIDENCE A

Five Bedrooms
Five Bathrooms
Powder Room

### INTERIOR

4,693 square feet 445 square meters

### EXTERIOR

649 square feet 60 square meters

# TOTAL

5,342 square feet 496 square meters

Developed by WITKOFF
Designed by ROBERT A. M. STERN ARCHITECTS