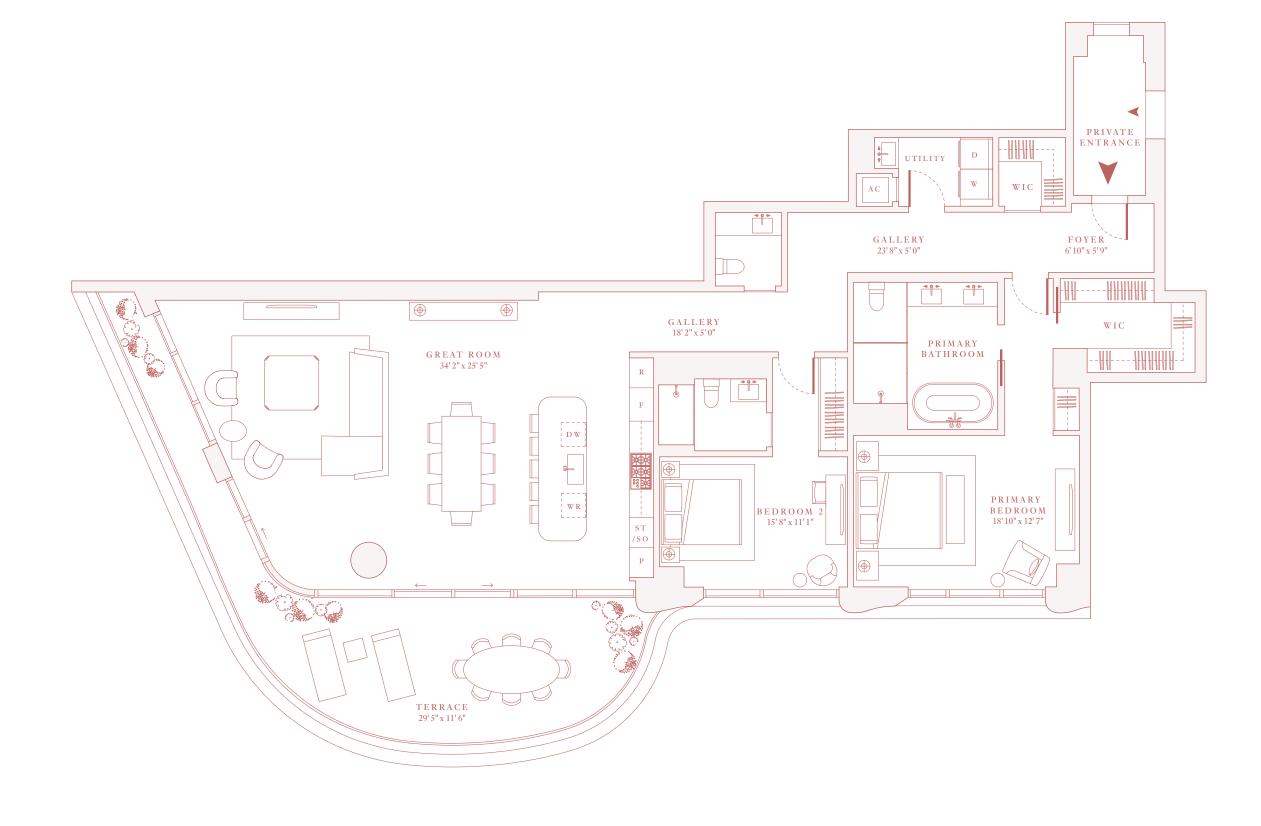

# THE SHORECLUB

No.11

# ELEVENTH FLOOR RESIDENCE A

Five Bedrooms
Five Bathrooms
Powder Room

### INTERIOR

4,693 square feet 445 square meters

### EXTERIOR

649 square feet 60 square meters

# TOTAL

5,342 square feet 496 square meters

Developed by WITKOFF
Designed by ROBERT A. M. STERN ARCHITECTS