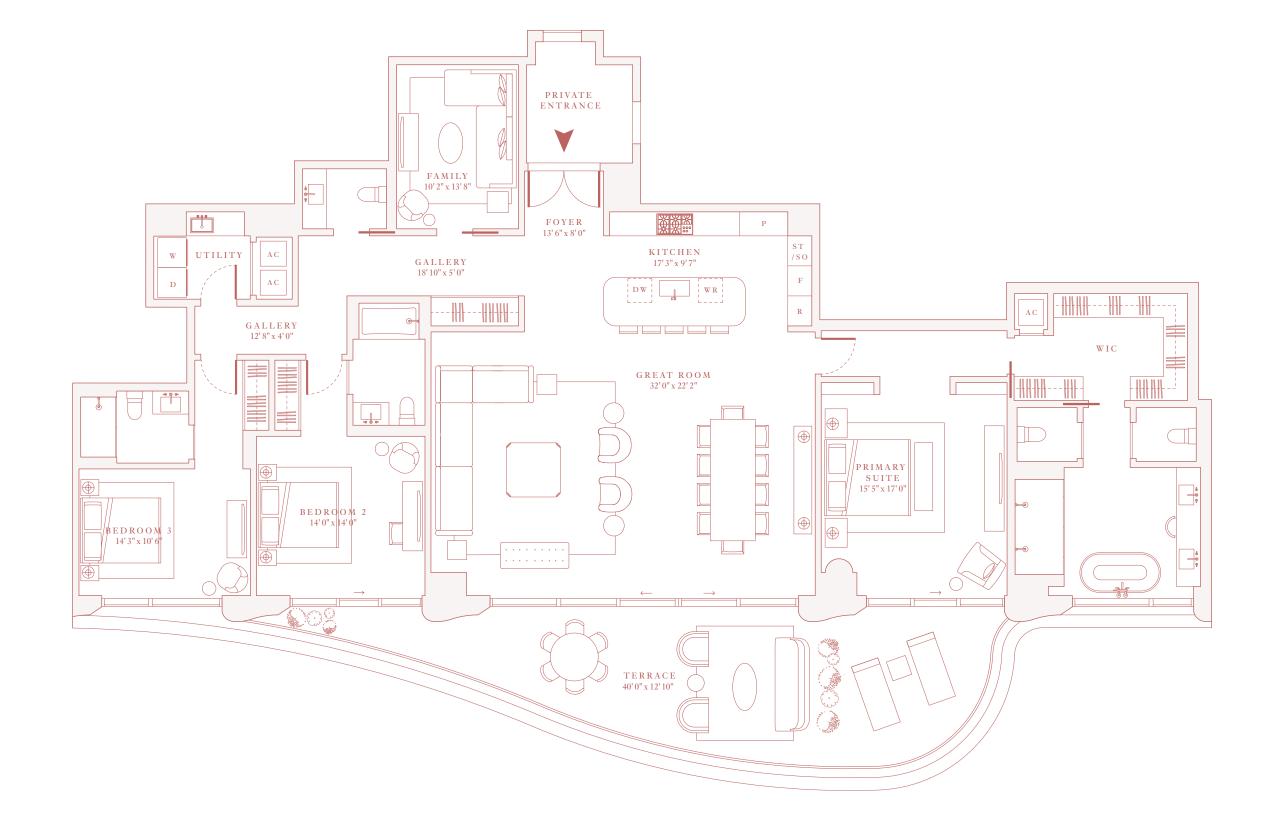

# THE SHORECLUB

No.4

# FOURTH FLOOR RESIDENCE A

Four Bedrooms
Five Bathrooms
Powder Room

## INTERIOR

4,456 square feet 414 square meters

## EXTERIOR

623 square feet 55 square meters

# TOTAL

5,097 square feet 469 square meters

Developed by WITKOFF

Designed by ROBERT A. M. STERN