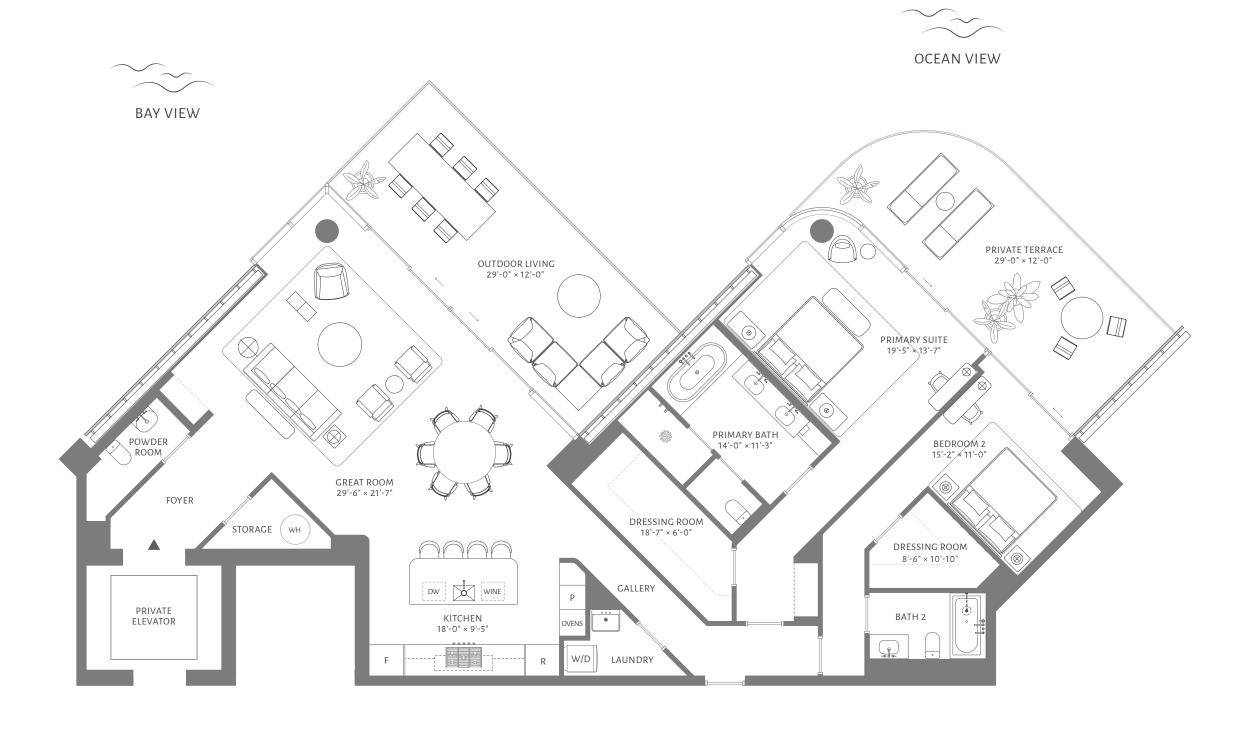

## FLOORS 4 THROUGH 10

3 BEDROOMS
3 BATHROOMS
POWDER ROOM

INTERIOR 3,350 ft<sup>2</sup> / 311 m<sup>2</sup>

OUTDOOR LIVING 903 ft<sup>2</sup> / 84 m<sup>2</sup>

TOTAL 4,253 ft<sup>2</sup> / 395 m<sup>2</sup>

### 5333 Collins Avenue, Miami Beach

ORAL REPRESENTATIONS CANNOT BE RELIED UPON AS CORRECTLY STATING THE REPRESENTATIONS OF THE DEVELOPER. FOR CORRECT REPRESENTATIONS, MAKE REFERENCE TO THIS BROCHURE AND TO THE DOCUMENTS REQUIRED BY SECTION 7:18.503, FLORIDA STATUTES, TO BE FURNISHED BY A DEVELOPER TO A BUYER OR LESSEE. These materials are not intended to be an offer to sell, or solicitation to buy a unit in the condominium. Such an offering shall only be made pursuant to the prospectus (offering circular) for the condominium and no statements should be relied upon unless made in the prospectus or in the applicable purchase agreement. In no event shall any solicitation, offer or sale of a unit in the condominium be made in, or to residents of, any state or count on the triving which is project is being developed by saign the description and delescription and description on and description and description on and description and other development plan are subject to change and will not necessarily accurately reflect the final plans and specifications for the development to