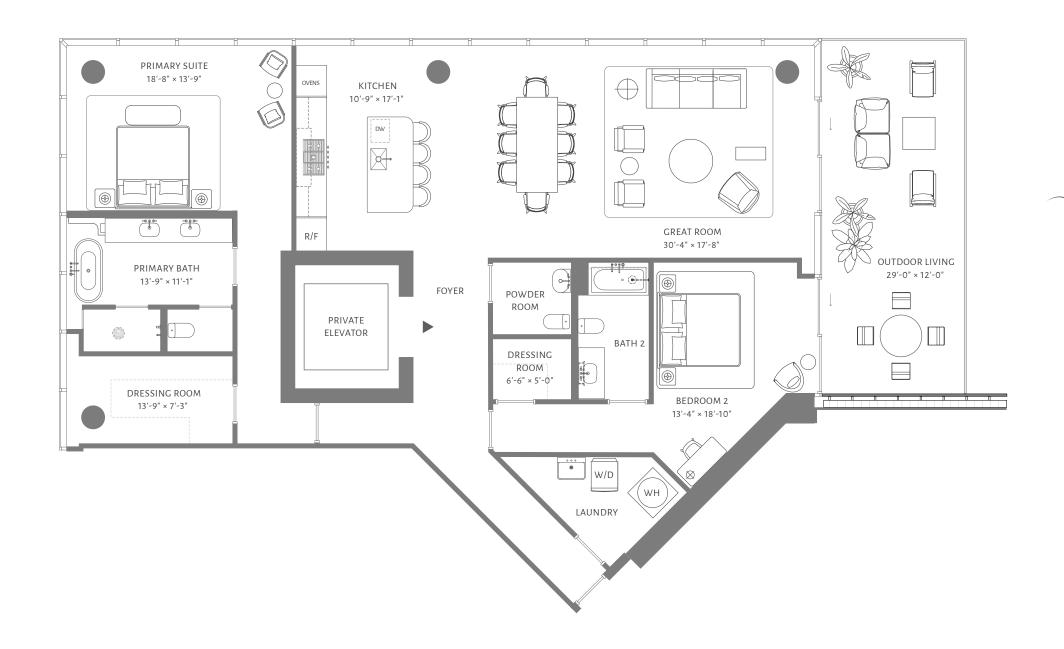

FLOOR 3

3 BEDROOMS 4 BATHROOMS POWDER ROOM

INTERIOR 3,073 ft<sup>2</sup> / 285 m<sup>2</sup>

EXTERIOR 1,503 ft<sup>2</sup> / 140 m<sup>2</sup>

TOTAL 4,576 ft<sup>2</sup> / 425 m<sup>2</sup>

### 5333 Collins Avenue, Miami Beach

ORAL REPRESENTATIONS CANNOT BE RELIED UPON AS CORRECTLY STATING THE REPRESENTATIONS OF THE DEVELOPER. FOR CORRECT REPRESENTATIONS OF THE DOCUMENTS REQUIRED BY SECTION 7/8,503, FLORIDA STATUTES, TO BE FURNISHED BY A DEVELOPER TO A BUYER OR LESSEE. These materials are not intended to be an offer to sell, or solicitation to buy a unit in the condominium. Such an offering shall only be made pursuant to the prospectus (offering circular) for the condominium and not statements should be relied upon unless made in the prospectus or in the applicable pursuants to the prospectus or in the applicable pursuants and in the prospectus or in the applicable pursuants of the exterior building the eledepore of says follows. Acquisitions, UP a Delaware infliented partnership, which was forefast pelly for such purpose. Stated square footage and dimensions are measured to the exterior or walls and in the condominium be made using the description and define the centerline of interior demissing software footage and dimensions that would be determined on the roll in the centerline of interior demissing software footage and dimensions that would be determined on the roll in the condominium on the condominium of the centerline of the interior demissing software footage and dimensions are set to the centerline of the relievance footage and dimensions are set to the centerline of the relievance footage and dimensions are set to the centerline of the relievance footage and dimensions are set to the centerline of the relievance footage and dimensions are set to the centerline of the relievance footage and dimensions are set to the centerline of the relievance footage and dimensions are set to the centerline of the relievance footage and dimensions are set to the relievance footage and dimensions are set to the centerline of the relievance footage and dimensions are set to the properties of the centerline of the relievance footage and dimensions are set to the relievance footage and dimensions are set to the relievance footage and dimension