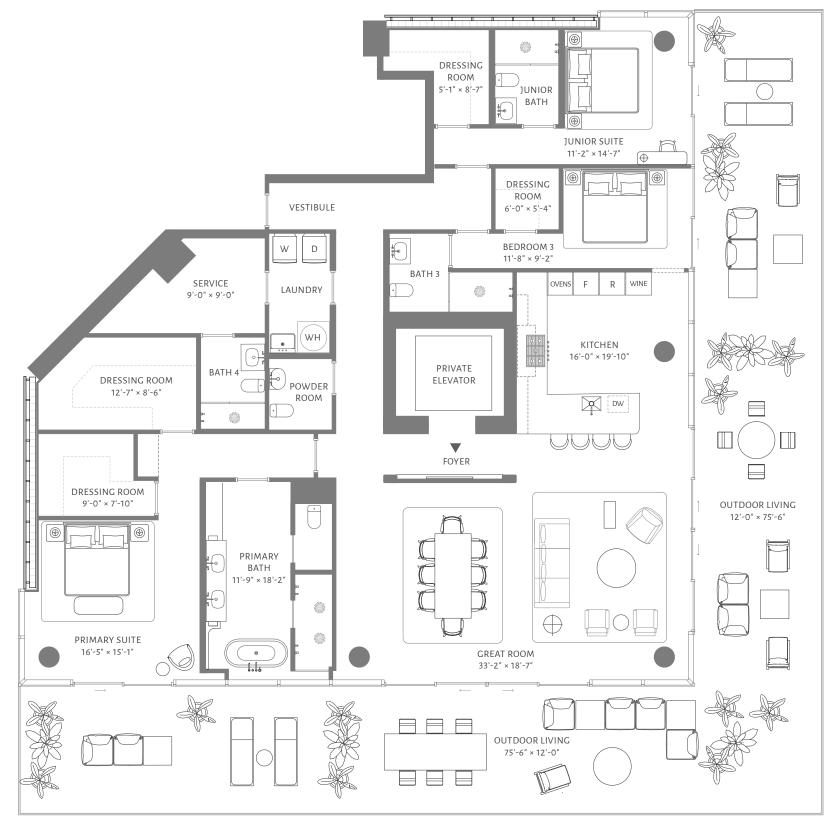

## FLOORS 4 THROUGH 10

3 BEDROOMS
3 BATHROOMS
POWDER ROOM

INTERIOR 3,350 ft<sup>2</sup> / 311 m<sup>2</sup>

OUTDOOR LIVING 903 ft<sup>2</sup> / 84 m<sup>2</sup>

TOTAL 4,253 ft<sup>2</sup> / 395 m<sup>2</sup>

### 5333 Collins Avenue, Miami Beach

ORAL REPRESENTATIONS CANNOT BE RELIED UPON AS CORRECTLY STATING THE REPRESENTATIONS OF THE DEVELOPER. FOR CORRECT REPRESENTATIONS, MAKE REFERENCE TO THIS BROCHURE AND TO THE DOCUMENTS REQUIRED BY SECTION 7:18.503, FLORIDA STATUTES, TO BE FURNISHED BY A DEVELOPER TO A BUYER OR LESSEE. These materials are not intended to be an offer to sell, or solicitation to buy a unit in the condominium. Such an offering shall only be made pursuant to the prospectus (offering circular) for the condominium and no statements should be relied upon unless made in the prospectus or in the applicable purchase agreement. In no event shall any solicitation, offer or sale of a unit in the condominium be made in, or to residents of, any state or count on the triving which is project is being developed by saign the description and delescription and description on and description and description on and description and other development plan are subject to change and will not necessarily accurately reflect the final plans and specifications for the development to