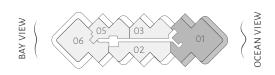

## FLOOR 3

2 BEDROOMS
2 BATHROOMS
POWDER ROOM

INTERIOR 2,212 ft<sup>2</sup> / 205 m<sup>2</sup>

EXTERIOR 317 ft<sup>2</sup> / 29 m<sup>2</sup>

TOTAL 2,529 ft<sup>2</sup> / 235 m<sup>2</sup>

**BAY VIEW** 