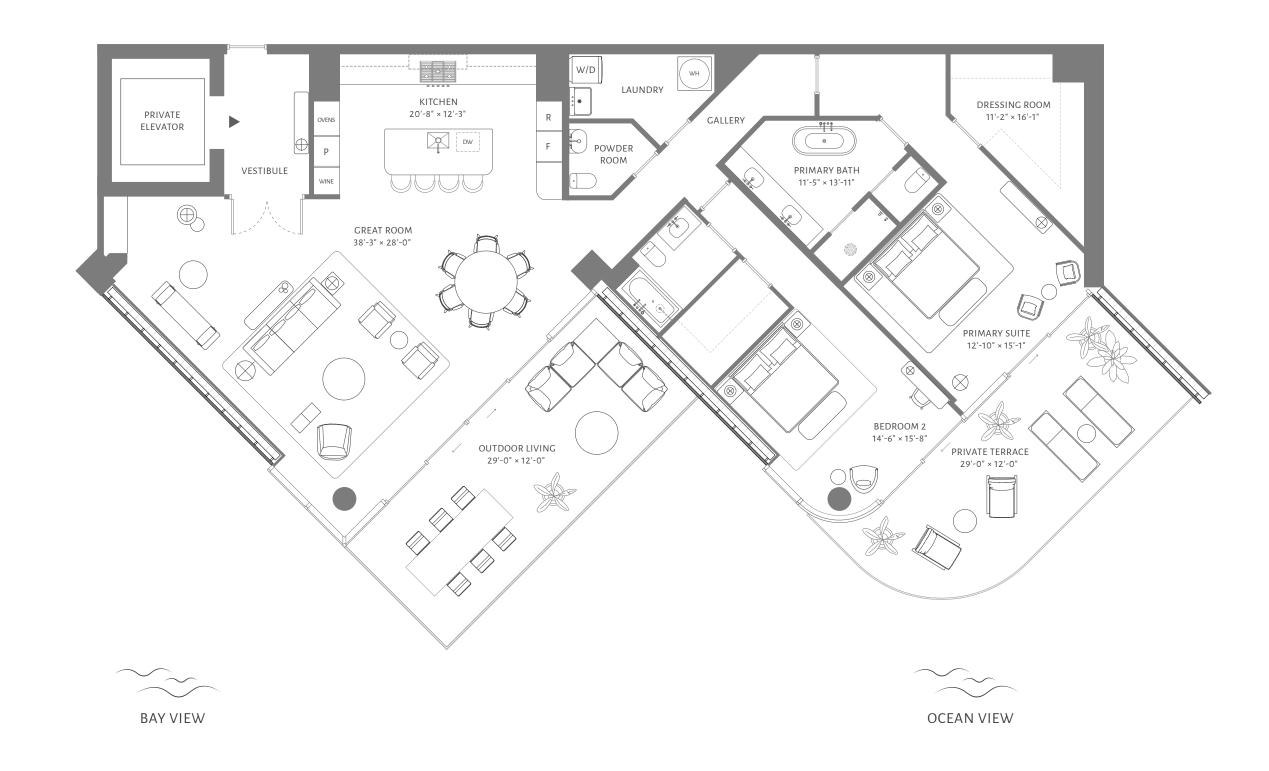

## FLOORS 4 THROUGH 10

3 BEDROOMS
3 BATHROOMS
POWDER ROOM

INTERIOR 3,350 ft<sup>2</sup> / 311 m<sup>2</sup>

OUTDOOR LIVING 903 ft<sup>2</sup> / 84 m<sup>2</sup>

TOTAL 4,253 ft<sup>2</sup> / 395 m<sup>2</sup>

### 5333 Collins Avenue, Miami Beach

ORAL REPRESENTATIONS CANNOT BE RELIED UPON AS CORRECTLY STATING THE REPRESENTATIONS OF THE DEVELOPER. FOR CORRECT REPRESENTATIONS, MAKE REFERENCE TO THIS BROCHURE AND TO THE DOCUMENTS REQUIRED BY SECTION 7:18.503, FLORIDA STATUTES, TO BE FURNISHED BY A DEVELOPER TO A BUYER OR LESSEE. These materials are not intended to be an offer to sell, or solicitation to buy a unit in the condominium. Such an offering shall only be made pursuant to the prospectus (offering circular) for the condominium and no statements should be relied upon unless made in the prospectus or in the applicable purchase agreement. In no event shall any solicitation, offer or sale of a unit in the condominium be made in, or to residents of, any state or count on the triving which is project is being developed by saign the description and delescription and description on and description and description on and description and other development plan are subject to change and will not necessarily accurately reflect the final plans and specifications for the development to