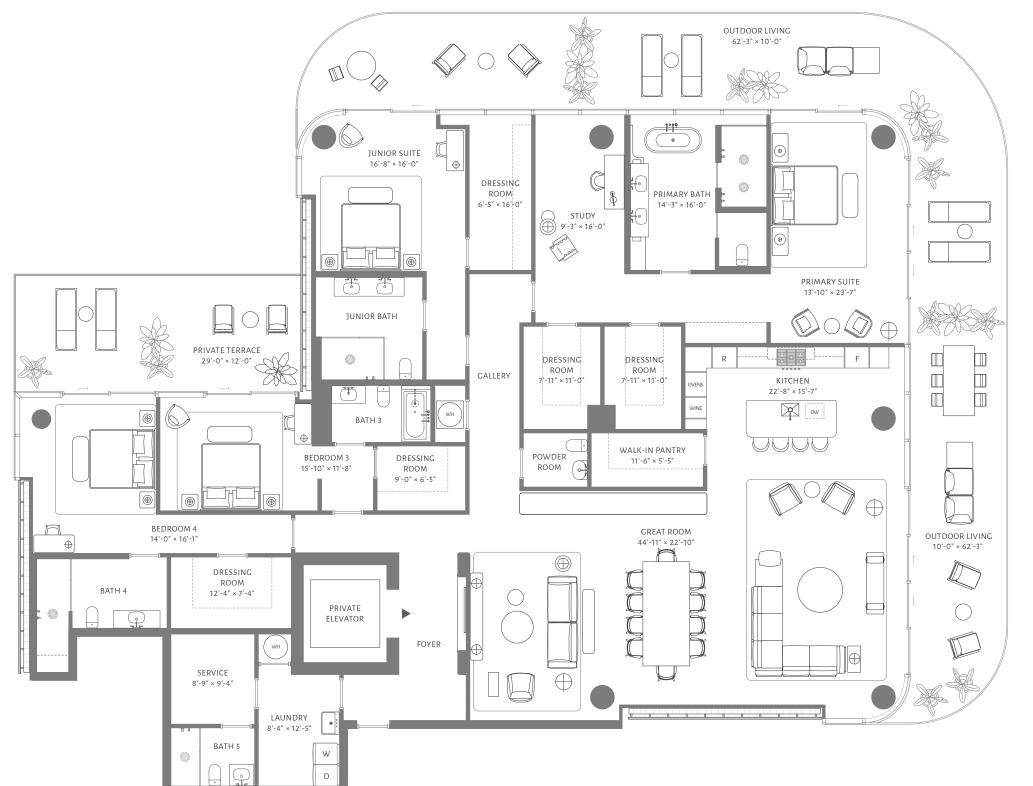

### FLOORS 4 THROUGH 10

4 BEDROOMS 5 BATHROOMS POWDER ROOM

INTERIOR 4,869 ft<sup>2</sup> / 452 m<sup>2</sup>

EXTERIOR 1,542 ft<sup>2</sup> / 143 m<sup>2</sup>

TOTAL 6,411 ft<sup>2</sup> / 596 m<sup>2</sup>

OCEAN VIEW

5333 Collins Avenue, Miami Beach

ORAL REPRESENTATIONS CANNOT BE RELIED UPON AS CORRECTLY STATING THE REPRESENTATIONS OF THE DEVELOPER. FOR CORRECT REPRESENTATIONS, MAKE REFERENCE TO THIS BROCHURE AND TO THE DOCUMENTS REQUIRED BY SECTION 7:18.503, FLORIDA STATUTES, TO BE FURNISHED BY A DEVELOPER TO A BUYER OR LESSEE. These materials are not intended to be an offer to sell, or solicitation to buy a unit in the condominium. Such an offering shall only be made pursuant to the prospectus (offering circular) for the condominium and no statements should be relied upon unless made in the prospectus or in the applicable purchase agreement. In no event shall any solicitation, offer or sale of a unit in the condominium be made in, or to residents of, any state or condominium be made in, or to residents of, any state or condominium be made in, or to residents of, any state or condominium be made in, or to residents of, any state or condominium be made in, or to residents of, any state or condominium be made in, or to residents of, any state or condominium be made in, or to residents of, any state or condominium be made in, or to residents of, any state or condominium be made in, or to residents of, any state or condominium be made in, or to residents of, any state or condominium be made in, or to residents of, any state or condominium be made in, or to residents of, any state or condominium be made in, or to residents of, any state or condominium be made in, or to residents of, any state or condominium be made in, or to residents of, any state or condominium be made in, or to residents of, any state or condominium be made in, or to residents of, any state or condominium be made in, or to residents of, any state or condominium be made in, or to residents of, any state or condominium be made in, or to residents of, any state or condominium be made in, or to residents of, any state or condominium be made in, or the condominium be made i