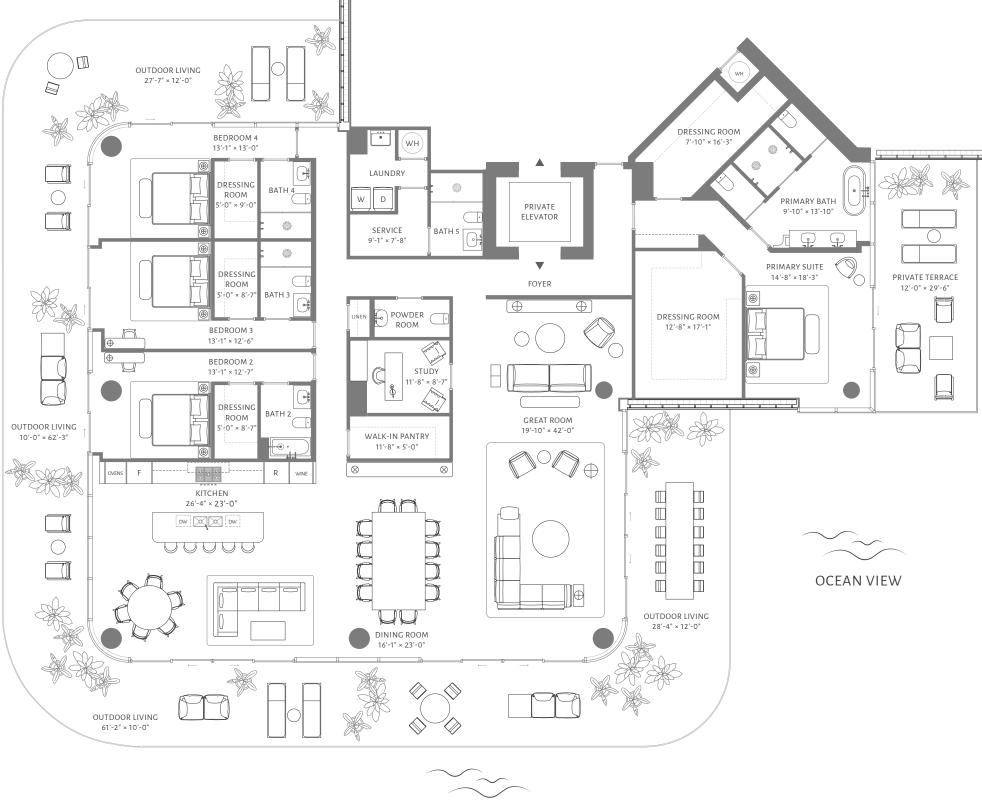

FLOOR 3

3 BEDROOMS 4 BATHROOMS POWDER ROOM

INTERIOR 3,073 ft<sup>2</sup> / 285 m<sup>2</sup>

EXTERIOR 1,503 ft<sup>2</sup> / 140 m<sup>2</sup>

TOTAL 4,576 ft<sup>2</sup> / 425 m<sup>2</sup>

OCEAN VIEW