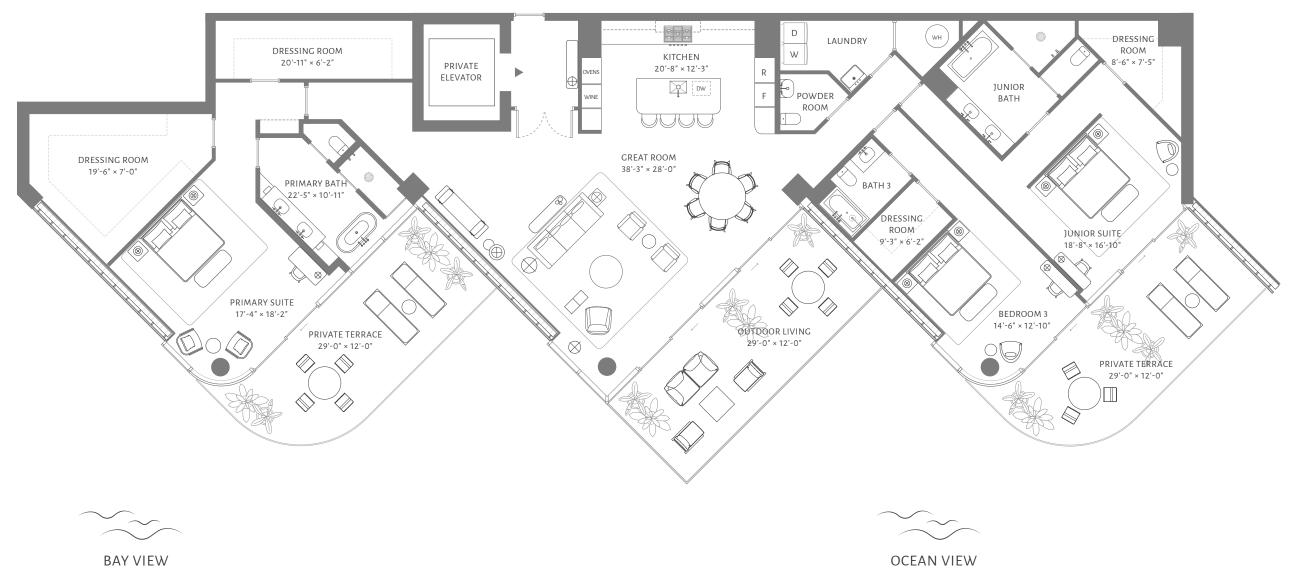

### FLOORS 11 THROUGH 15

4 BEDROOMS
5 BATHROOMS
POWDER ROOM
DEN

INTERIOR 5,778 ft<sup>2</sup> / 537 m<sup>2</sup>

OUTDOOR LIVING 1,772 ft<sup>2</sup> / 165 m<sup>2</sup>

TOTAL 7,550 ft<sup>2</sup> / 701 m<sup>2</sup>

### 5333 Collins Avenue, Miami Beach

ORAL REPRESENTATIONS CANNOT BE RELIED UPON AS CORRECTLY STATING THE REPRESENTATIONS OF THE DEVELOPER. FOR CORRECT REPRESENTATIONS, MAKE REFERENCE TO THIS BROCHURE AND TO THE DOCUMENTS REQUIRED BY SECTION 7/18 503, FLORIDA STATUTES, TO BE FURNISHED BY A DEVELOPER TO A BUYER OR LESSEE. These materials are not intended to be an offer to sell, or solicitation to buy a unit in the condominium. Such an offering shall only be made pursuant to the prospectus (offering circular) for the condominium and not statements should be relied upon unless made in the prospectus or in the applicable pursuants to the prospectus or in the applicable pursuants to the prospectus or in the applicable pursuant to the prospectus or in the applicable pursuant to the prospectus or in the applicable pursuant to the prospectus or in the applicable pursuants of the condominium be made in, or to residents of, any state or count in the condominium be made in, or to residents of, any state or count in the condominium be made in, or to residents of, any state or count in the condominium be made in, or to residents of, any state or count in the condominium be made in, or to residents of, any state or count in the prospectus or in the applicable pursuant in the condominium be made in, or to residents of, any state or count in the condominium be made in, or to residents of, any state or count in the condominium be made in, or to residents of, any state or count in the condominium be made in, or to residents of, any state or count in the prospectus of in the condominium be made in, or to residents of, any state or count in the condominium be made in, or to residents of, any state or count in the condominium be made in, or to residents of, any state or count in the condominium be made in, or to residents of, any state or count in the product of the condominium be made in, or to residents of, any state or count in the condominium be made in, or to residents of, any state or count in the condominium be made in, or to residents of, any state or count in

## FLOORS 11 THROUGH 15

4 BEDROOMS 5 BATHROOMS POWDER ROOM DEN

INTERIOR 4,784 ft<sup>2</sup> / 444 m<sup>2</sup>

**OUTDOOR LIVING** 2,334 ft<sup>2</sup> / 217 m<sup>2</sup>

TOTAL 7,118 ft<sup>2</sup> / 661 m<sup>2</sup>

OCEAN VIEW