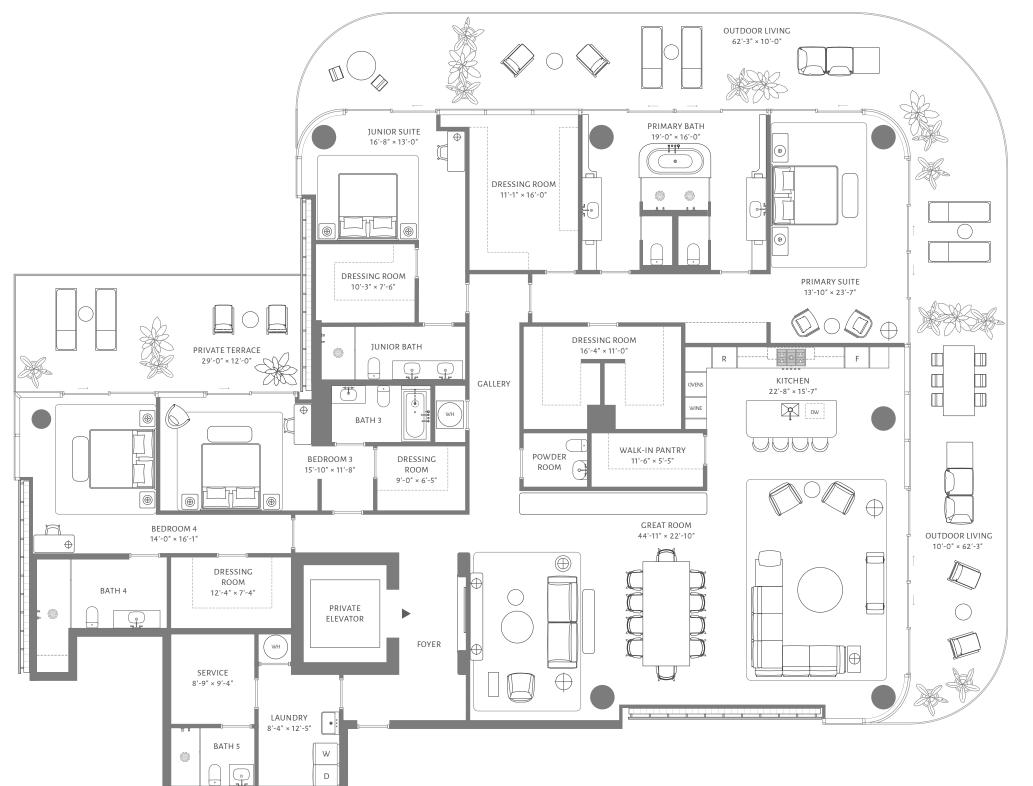

um be made in, or to residents of, any state or condominium be made in, or to residents of, any state or condominium be made in, or to residents of, any state or condominium be made in, or to residents of, any state or condominium be made in, or to residents of, any state or condominium be made in, or to residents of, any state or condominium be made in, or to residents of, any state or condominium be made in, or to residents of, any state or condominium be made in, or to residents of, any state or condominium be made in, or the condominium be made i

### FLOORS 4 THROUGH 10

### **ALTERNATE**

4 BEDROOMS 5 BATHROOMS POWDER ROOM

INTERIOR 4,869 ft<sup>2</sup> / 452 m<sup>2</sup>

EXTERIOR 1,542 ft<sup>2</sup> / 143 m<sup>2</sup>

TOTAL 6,411 ft<sup>2</sup> / 596 m<sup>2</sup>

















### 5333 Collins Avenue, Miami Beach

ORAL REPRESENTATIONS CANNOT BE RELIED UPON AS CORRECTLY STATING THE REPRESENTATIONS OF THE DEVELOPER. FOR CORRECT REPRESENTATIONS OF THE DOCUMENTS REQUIRED BY SECTION 7,18 503, FLORIDA STATUTES, TO BE FURNISHED BY A DEVELOPER TO A BUYER OR LESSEE. These materials are not intended to be an offer to sell, or solicitation to buy a unit in the condominium. Such an offering shall only be made pursuant to the prospectus (offering circular) for the condominium and not statements should be relied upon unless made in the prospectus or in the applicable pursuants to the prospectus or in the applicable pursuants to the prospectus or in the applicable pursuant to the state for sale of a untin the condominium be made for sale of a untin the condominium be made