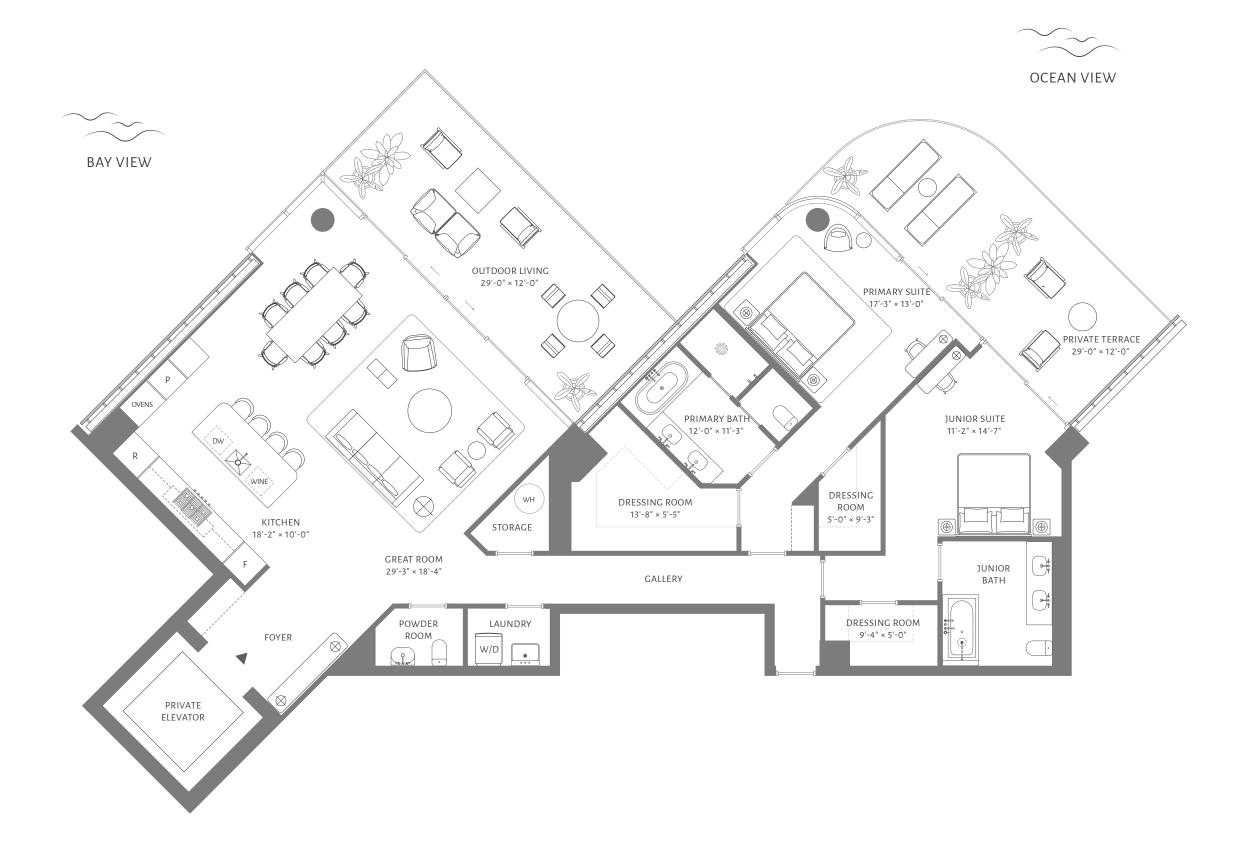

FLOOR 3

3 BEDROOMS 4 BATHROOMS POWDER ROOM

INTERIOR 3,073 ft<sup>2</sup> / 285 m<sup>2</sup>

EXTERIOR 1,503 ft<sup>2</sup> / 140 m<sup>2</sup>

TOTAL 4,576 ft<sup>2</sup> / 425 m<sup>2</sup>

## FLOORS 4 THROUGH 10

3 BEDROOMS
3 BATHROOMS
POWDER ROOM

INTERIOR 3,350 ft<sup>2</sup> / 311 m<sup>2</sup>

OUTDOOR LIVING 903 ft<sup>2</sup> / 84 m<sup>2</sup>

TOTAL 4,253 ft<sup>2</sup> / 395 m<sup>2</sup>