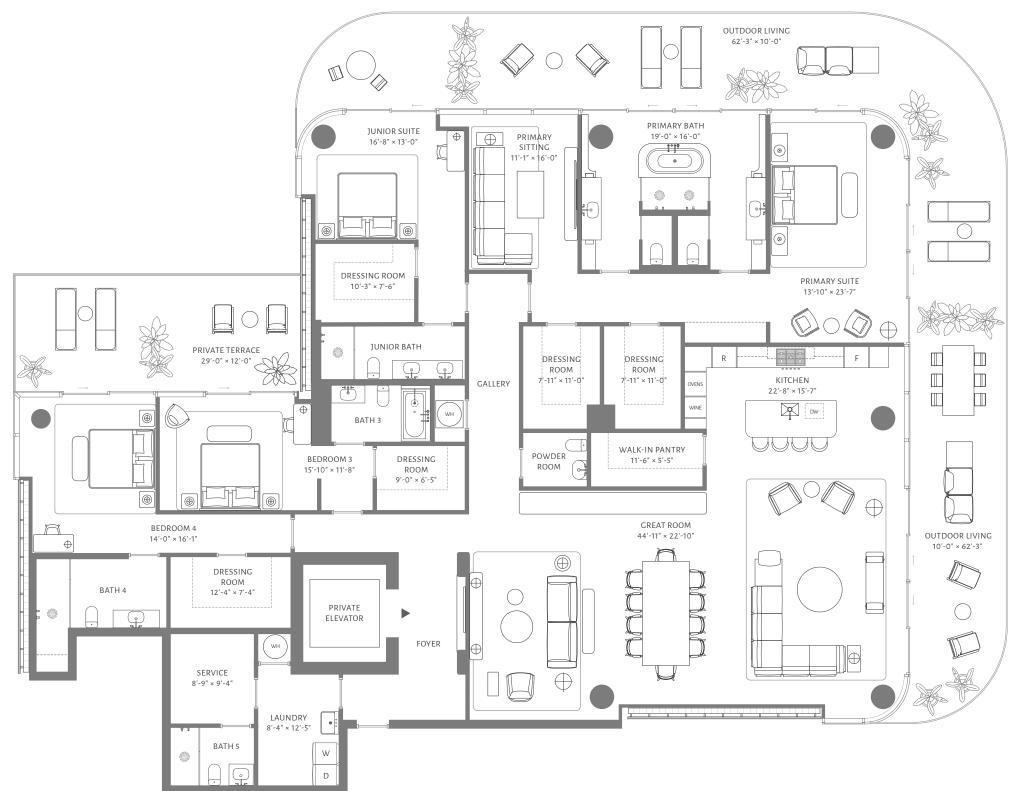

### FLOORS 11 THROUGH 15

4 BEDROOMS
5 BATHROOMS
POWDER ROOM
DEN

INTERIOR 5,778 ft<sup>2</sup> / 537 m<sup>2</sup>

OUTDOOR LIVING 1,772 ft<sup>2</sup> / 165 m<sup>2</sup>

TOTAL 7,550 ft<sup>2</sup> / 701 m<sup>2</sup>

### 5333 Collins Avenue, Miami Beach

ORAL REPRESENTATIONS CANNOT BE RELIED UPON AS CORRECTLY STATING THE REPRESENTATIONS OF THE DEVELOPER. FOR CORRECT REPRESENTATIONS, MAKE REFERENCE TO THIS BROCHURE AND TO THE DOCUMENTS REQUIRED BY SECTION 7/18 503, FLORIDA STATUTES, TO BE FURNISHED BY A DEVELOPER TO A BUYER OR LESSEE. These materials are not intended to be an offer to sell, or solicitation to buy a unit in the condominium. Such an offering shall only be made pursuant to the prospectus (offering circular) for the condominium and not statements should be relied upon unless made in the prospectus or in the applicable pursuants to the prospectus or in the applicable pursuants to the prospectus or in the applicable pursuant to the prospectus or in the applicable pursuant to the prospectus or in the applicable pursuant to the prospectus or in the applicable pursuants of the condominium be made in, or to residents of, any state or count in the condominium be made in, or to residents of, any state or count in the condominium be made in, or to residents of, any state or count in the condominium be made in, or to residents of, any state or count in the condominium be made in, or to residents of, any state or count in the prospectus or in the applicable pursuant in the condominium be made in, or to residents of, any state or count in the condominium be made in, or to residents of, any state or count in the condominium be made in, or to residents of, any state or count in the condominium be made in, or to residents of, any state or count in the prospectus of in the condominium be made in, or to residents of, any state or count in the condominium be made in, or to residents of, any state or count in the condominium be made in, or to residents of, any state or count in the condominium be made in, or to residents of, any state or count in the product of the condominium be made in, or to residents of, any state or count in the condominium be made in, or to residents of, any state or count in the condominium be made in, or to residents of, any state or count in