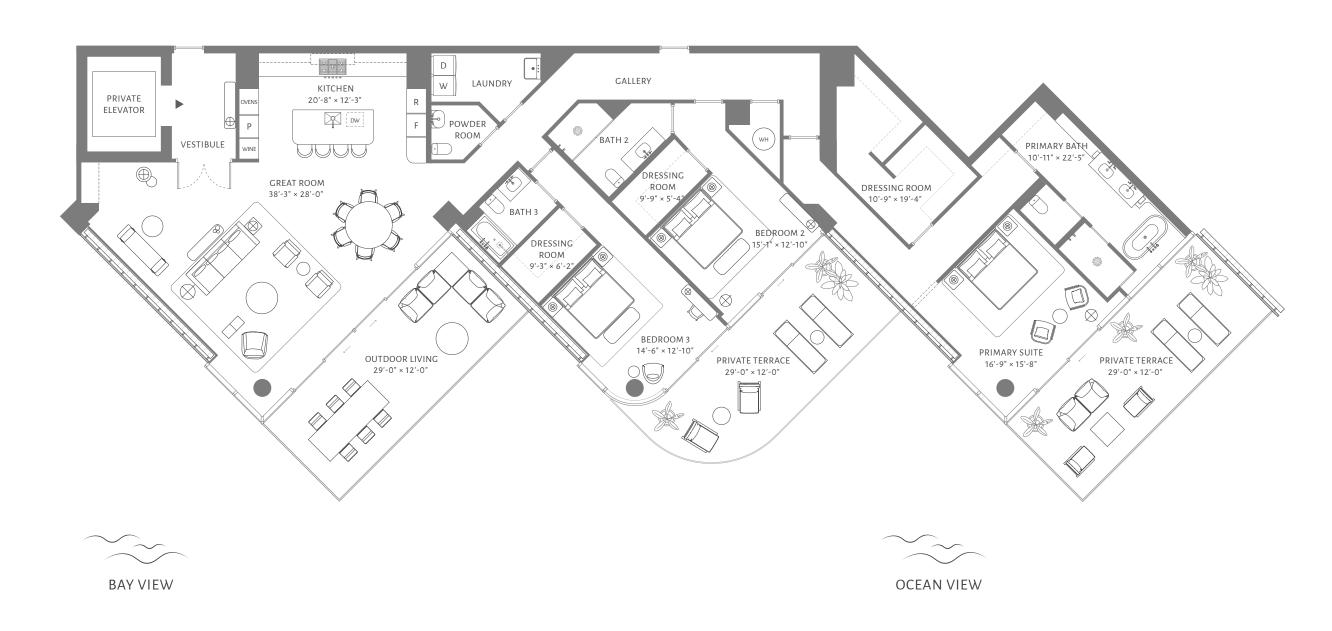

## FLOORS 4 THROUGH 10

3 BEDROOMS
3 BATHROOMS
POWDER ROOM

INTERIOR 3,350 ft<sup>2</sup> / 311 m<sup>2</sup>

OUTDOOR LIVING 903 ft<sup>2</sup> / 84 m<sup>2</sup>

TOTAL 4,253 ft<sup>2</sup> / 395 m<sup>2</sup>

### 5333 Collins Avenue, Miami Beach

ORAL REPRESENTATIONS CANNOT BE RELIED UPON AS CORRECTLY STATING THE REPRESENTATIONS OF THE DEVELOPER. FOR CORRECT REPRESENTATIONS, MAKE REFERENCE TO THIS BROCHURE AND TO THE DOCUMENTS REQUIRED BY SECTION 7:18.503, FLORIDA STATUTES, TO BE FURNISHED BY A DEVELOPER TO A BUYER OR LESSEE. These materials are not intended to be an offer to sell, or solicitation to buy a unit in the condominium. Such an offering shall only be made pursuant to the prospectus (offering circular) for the condominium and no statements should be relied upon unless made in the prospectus or in the applicable purchase agreement. In no event shall any solicitation, offer or sale of a unit in the condominium be made in, or to residents of, any state or count on the triving which is project is being developed by saign the description and delescription and description on and description and description on and description and other development plan are subject to change and will not necessarily accurately reflect the final plans and specifications for the development to