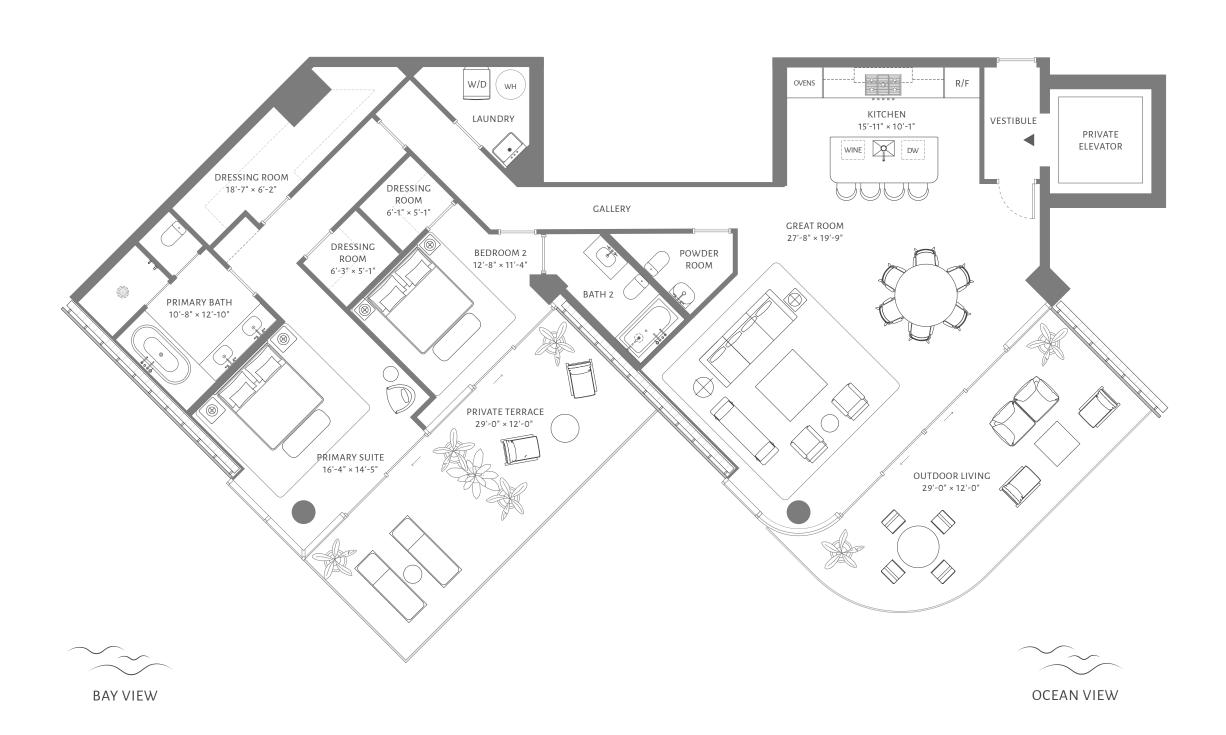

## FLOORS 4 THROUGH 10

3 BEDROOMS
3 BATHROOMS
POWDER ROOM

INTERIOR 3,350 ft<sup>2</sup> / 311 m<sup>2</sup>

OUTDOOR LIVING 903 ft<sup>2</sup> / 84 m<sup>2</sup>

TOTAL 4,253 ft<sup>2</sup> / 395 m<sup>2</sup>

### 5333 Collins Avenue, Miami Beach

ORAL REPRESENTATIONS CANNOT BE RELIED UPON AS CORRECTLY STATING THE REPRESENTATIONS OF THE DEVELOPER. FOR CORRECT REPRESENTATIONS, MAKE REFERENCE TO THIS BROCHURE AND TO THE DOCUMENTS REQUIRED BY SECTION 7:18.503, FLORIDA STATUTES, TO BE FURNISHED BY A DEVELOPER TO A BUYER OR LESSEE. These materials are not intended to be an offer to sell, or solicitation to buy a unit in the condominium. Such an offering shall only be made pursuant to the prospectus (offering circular) for the condominium and no statements should be relied upon unless made in the prospectus or in the applicable purchase agreement. In no event shall any solicitation, offer or sale of a unit in the condominium be made in, or to residents of, any state or count on the triving which is project is being developed by saign the description and delescription and description on and description and description on and description and other development plan are subject to change and will not necessarily accurately reflect the final plans and specifications for the development to