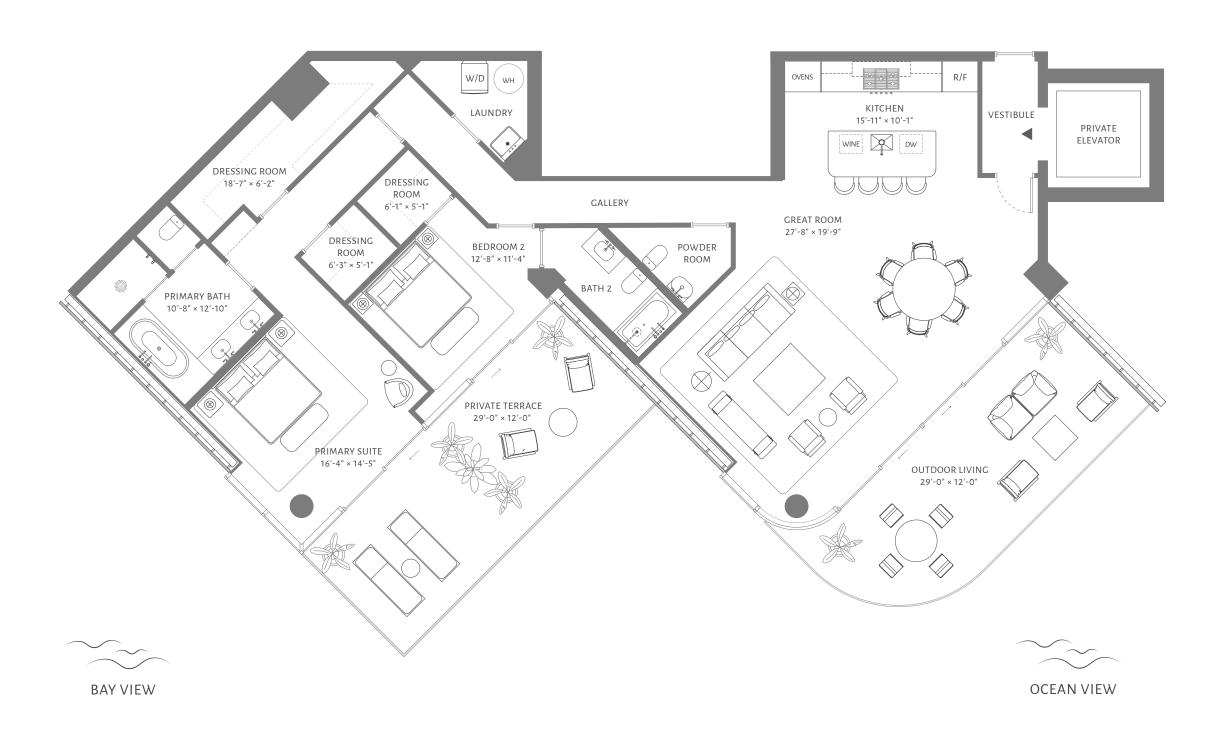

## FLOOR 3

2 BEDROOMS
2 BATHROOMS
POWDER ROOM

INTERIOR 2,212 ft<sup>2</sup> / 205 m<sup>2</sup>

EXTERIOR 317 ft<sup>2</sup> / 29 m<sup>2</sup>

TOTAL 2,529 ft<sup>2</sup> / 235 m<sup>2</sup>

**BAY VIEW** 

### 5333 Collins Avenue, Miami Beach

ORAL REPRESENTATIONS CANNOT BE RELIED UPON AS CORRECTLY STATING THE REPRESENTATIONS OF THE DEVELOPER. FOR CORRECT REPRESENTATIONS, MAKE REFERENCE TO THIS BROCHURE AND TO THE DOCUMENTS REQUIRED BY SECTION 718.503, FLORIDA STATUTES, TO BE FURNISHED BY A DEVELOPER TO A BUYER OR LESSEE. These materials are not intended to be an offer to sell, or solicitation to buy a unit in the condominium. Such an offering shall only be made pursuant to the prospectus (offering circular) for the condominium and not statements should be relied upon unless made in the prospectus or in the applicable pursuants to the prospectus or in the applicable pursuants to the prospectus or in the applicable pursuant to the prospectus or in the applicable pursuants of the extention of the print in which sust on the prospectus or in the applicable pursuant for sale of a understanding the enterline of the intention of the print in which sust on the prospectus or in the applicable pursuant for sale of a understanding the enterline of the intention of the print in which sust on the prospectus or in the applicable pursuant for sale of a understanding the sale of the condominium be made for the prospectus of the prospectus of the prospectus or in the applicable pursuant for the prospectus or in the product of the prospectus of