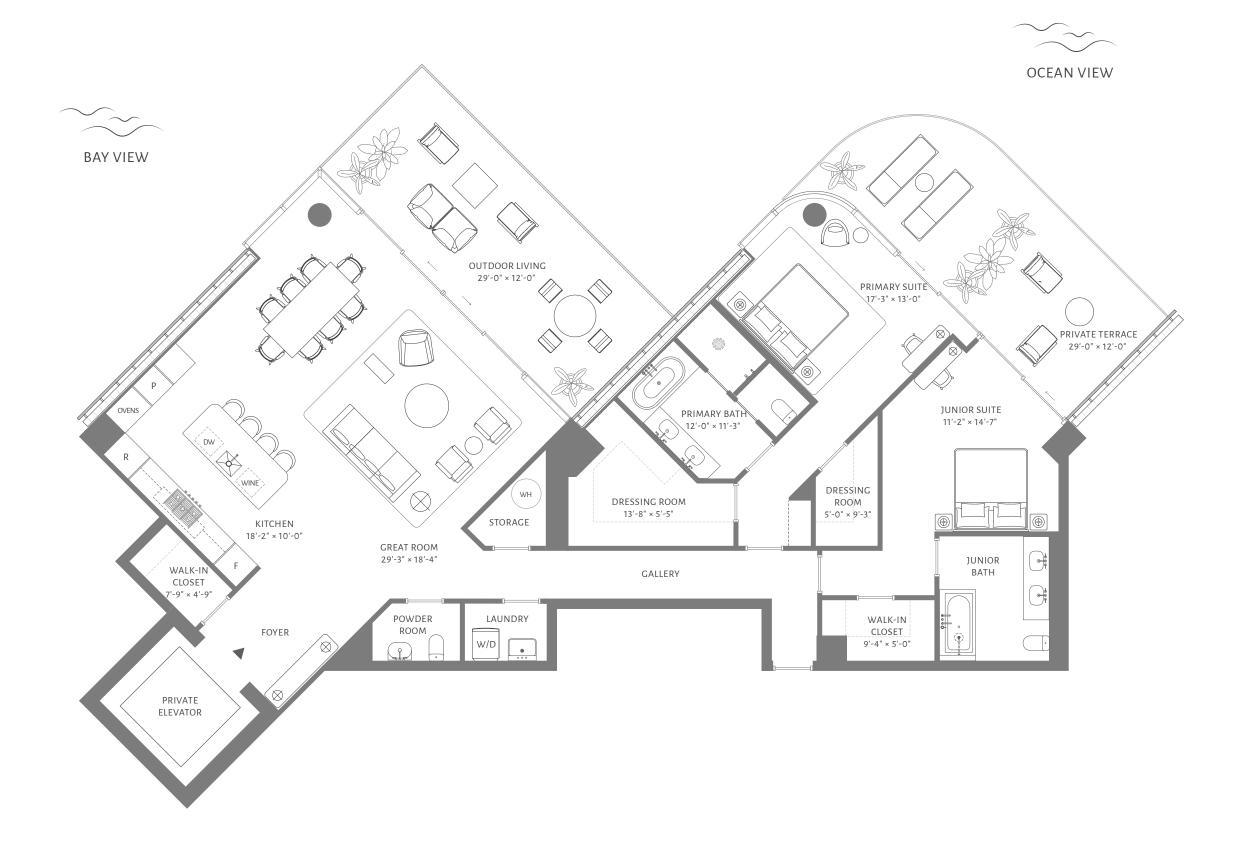

## FLOORS 4 THROUGH 10

2 BEDROOMS2 BATHROOMSPOWDER ROOM

INTERIOR 2,259 ft<sup>2</sup> / 210 m<sup>2</sup>

OUTDOOR LIVING 672 ft<sup>2</sup> / 62 m<sup>2</sup>

TOTAL 2,931 ft<sup>2</sup> / 272 m<sup>2</sup>

### 5333 Collins Avenue, Miami Beach

ORAL REPRESENTATIONS CANNOT BE RELIED UPON AS CORRECTLY STATING THE REPRESENTATIONS OF THE DEVELOPER. FOR CORRECT REPRESENTATIONS, MAKE REFERENCE TO THIS BROCHURE AND TO THE DOCUMENTS REQUIRED BY SECTION 7:18.503, FLORIDA STATUTES, TO BE FURNISHED BY A DEVELOPER TO A BUYER OR LESSEE. These materials are not intended to be an offer to sell, or solicitation to buy a unit in the condominium. Such an offering shall only be made pursuant to the prospectus (offering circular) for the condominium and no statements should be relied upon unless made in the prospectus or in the applicable purchase agreement. In no event shall any solicitation, offer or sale of a unit in the condominium be made in, or to residents of, any state or condominium be made in, or to residents of, any state or condominium be made in, or to residents of, any state or condominium be made in, or to residents of, any state or condominium be made in, or to residents of, any state or condominium be made in, or to residents of, any state or condominium be made in, or to residents of, any state or condominium be made in, or to residents of, any state or condominium be made in, or to residents of, any state or condominium be made in, or to residents of, any state or condominium be made in, or to residents of, any state or condominium be made in, or to residents of, any state or condominium be made in, or to residents of, any state or condominium be made in, or to residents of, any state or condominium be made in, or to residents of, any state or condominium be made in, or to residents of, any state or condominium be made in, or to residents of, any state or condominium be made in, or to residents of, any state or condominium be made in, or to residents of, any state or condominium be made in, or to residents of, any state or condominium be made in, or to residents of, any state or condominium be made in, or the condominium be made i