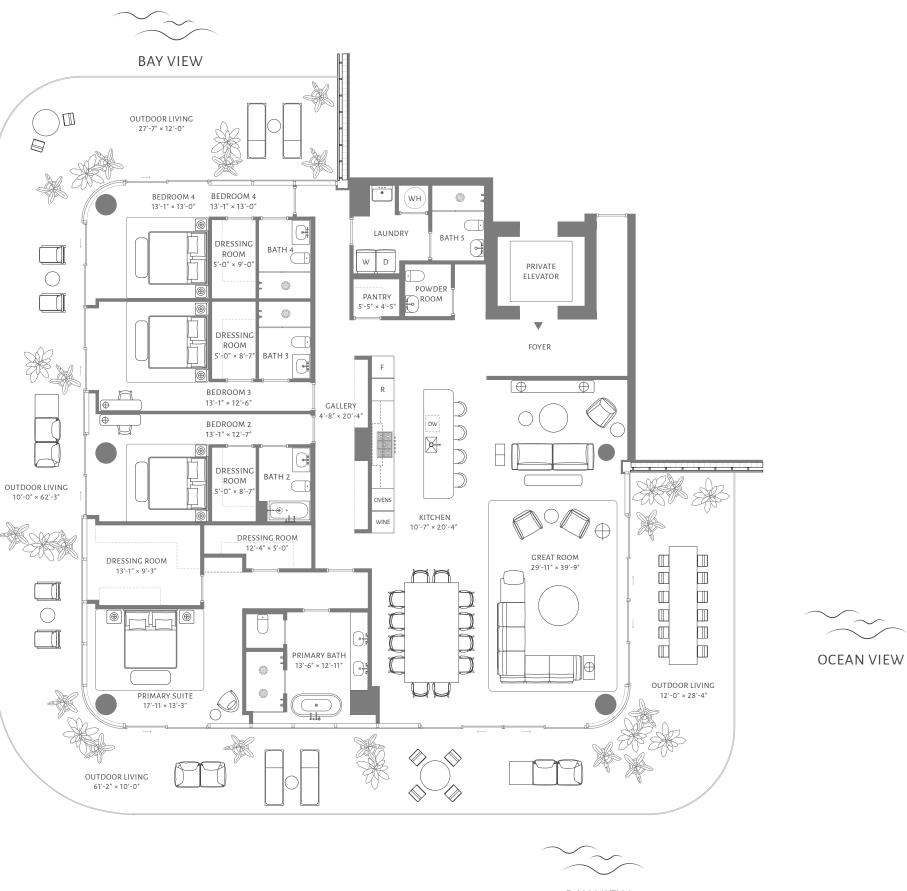

FLOOR 3

3 BEDROOMS 4 BATHROOMS POWDER ROOM

INTERIOR 3,073 ft<sup>2</sup> / 285 m<sup>2</sup>

EXTERIOR 1,503 ft<sup>2</sup> / 140 m<sup>2</sup>

TOTAL 4,576 ft<sup>2</sup> / 425 m<sup>2</sup>

## FLOORS 4 THROUGH 10

3 BEDROOMS
3 BATHROOMS
POWDER ROOM

INTERIOR 3,350 ft<sup>2</sup> / 311 m<sup>2</sup>

OUTDOOR LIVING 903 ft<sup>2</sup> / 84 m<sup>2</sup>

TOTAL 4,253 ft<sup>2</sup> / 395 m<sup>2</sup>