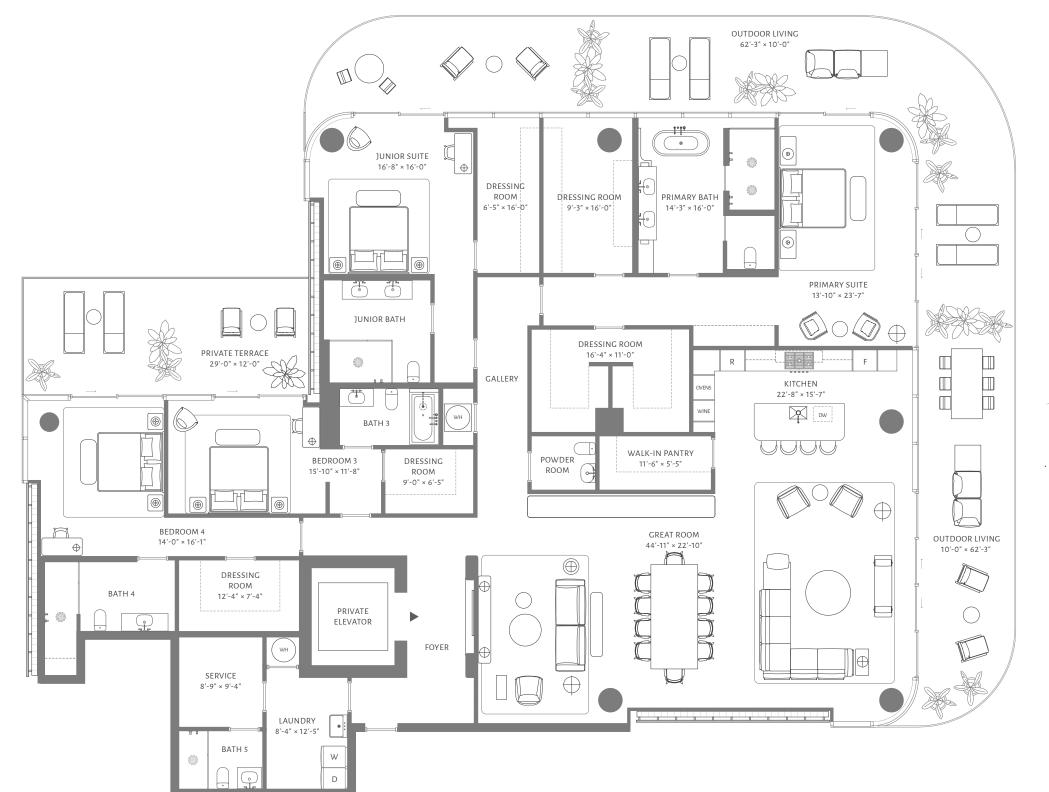

### FLOORS 11 THROUGH 15

4 BEDROOMS
5 BATHROOMS
POWDER ROOM
DEN

INTERIOR 5,778 ft<sup>2</sup> / 537 m<sup>2</sup>

OUTDOOR LIVING 1,772 ft<sup>2</sup> / 165 m<sup>2</sup>

TOTAL 7,550 ft<sup>2</sup> / 701 m<sup>2</sup>

### FLOORS 11 THROUGH 15

STUDY OPTION

4 BEDROOMS
5 BATHROOMS
POWDER ROOM
DEN

INTERIOR 5,778 ft<sup>2</sup> / 537 m<sup>2</sup>

OUTDOOR LIVING 1,772 ft<sup>2</sup> / 165 m<sup>2</sup>

TOTAL 7,550 ft<sup>2</sup> / 701 m<sup>2</sup>