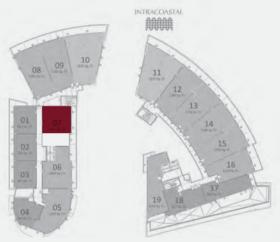

#### KEY PLAN

UNIT J - TYPE LEVEL

Residence 690 sq. ft. 64 sq. mt. Balcony 175 sq. ft. 16 sq. mt.

AREA 865 sq. ft. 80 sq. mt.

APPROVED LAYOUT

0' 5' 10' 20'
Scale: 1/4" = 1'.0"

05 RESIDENCE