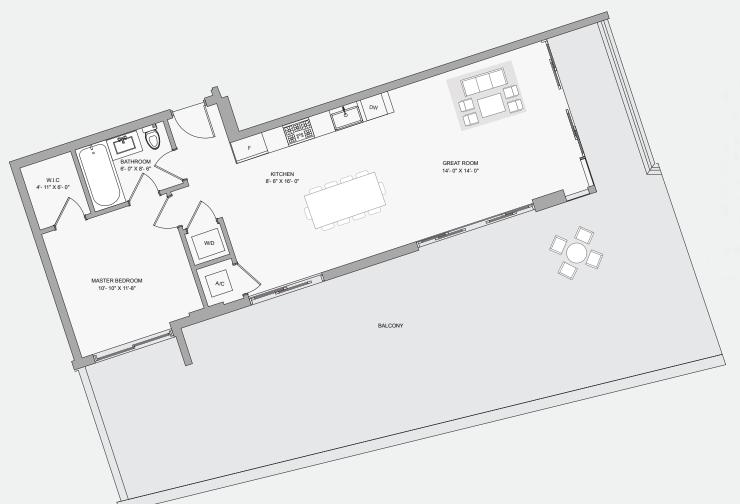

155 sq. mt. 539 sq. ft. 50 sq. mt. Terrace

AREA 2,214 sq. ft. 205 sq. mt.









UNIT C - TYPE LEVEL

Residence 1,675 sq. ft. 155 sq. mt. Balcony 362 sq. ft. 33 sq. mt.

AREA 2,037 sq. ft. 188 sq. mt.

# 







RESIDENCE





## KEY PLAN

UNIT D - LEVEL 1

Residence 1,230 sq. ft. 114 sq. mt.

Terrace 360 sq. ft. 33 sq. mt.

AREA 1,590 sq. ft. 147 sq. mt.















UNIT D - LEVEL 1

Residence 1,230 sq. ft. 114 sq. mt. Terrace 360 sq. ft. 33 sq. mt.

AREA 1,590 sq. ft. 147 sq. mt.

#### APPROVED LAYOUT



ORAL REPRESENTATION CANNOT BE RELIED UPON AS CORRECTLY STATING THE REPRESENTATIONS OF THE DEVELOPER FOR CORRECT REPRESENTATIONS, MAKE REFERENCE TO THIS AD AND TO THE DOCUMENTS REQUIRED BY SECTION 718.503, FLORIDA STATUTES, TO BE FURNISHED BY A DEVELOPER TO BUYER OR LESSEE.











UNIT H - LEVEL 4

Residence 864 sq. ft. 80 sq. mt. Balcony 1,040 sq. ft. 96 sq. mt.

AREA 1,904 sq. ft. 176 sq. mt.

APPROVED LAYOUT

0' 5' 10' 20'











UNIT G - LEVEL 4

Residence 827 sq. ft. 76 sq. mt. Balcony 488 sq. ft. 45 sq. mt.

AREA 1,315 sq. ft. 121 sq. mt.











UNIT F - LEVEL 4

Residence 1,182 sq. ft. 109 sq. mt. Balcony 556 sq. ft. 51 sq. mt.

AREA 1,738 sq. ft. 160 sq. mt.

APPROVED LAYOUT

0' 5' 10' 2'

Scale: 1/4" = 1'- 0"





www.peloromiamibeach.com