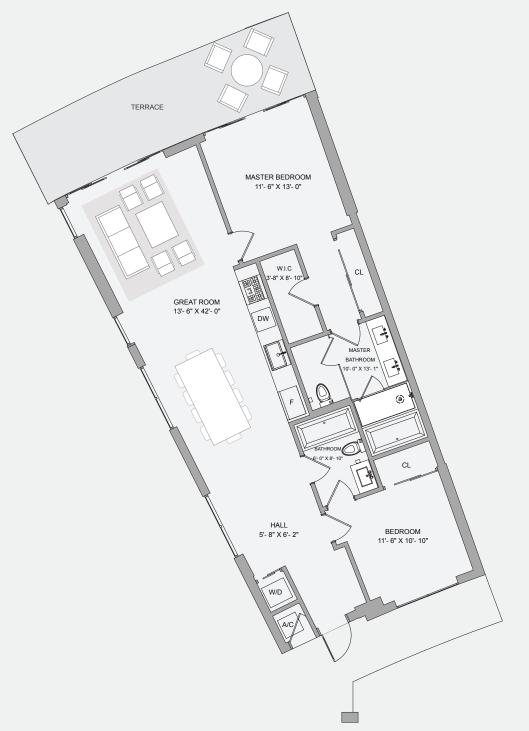

#### KEY PLAN

UNIT J - TYPE LEVEL

Residence 690 sq. ft. 64 sq. mt. Balcony 175 sq. ft. 16 sq. mt.

AREA 865 sq. ft. 80 sq. mt.

APPROVED LAYOUT

0' 5' 10' 20'
Scale: 1/4" = 1'.0"

05 RESIDENCE