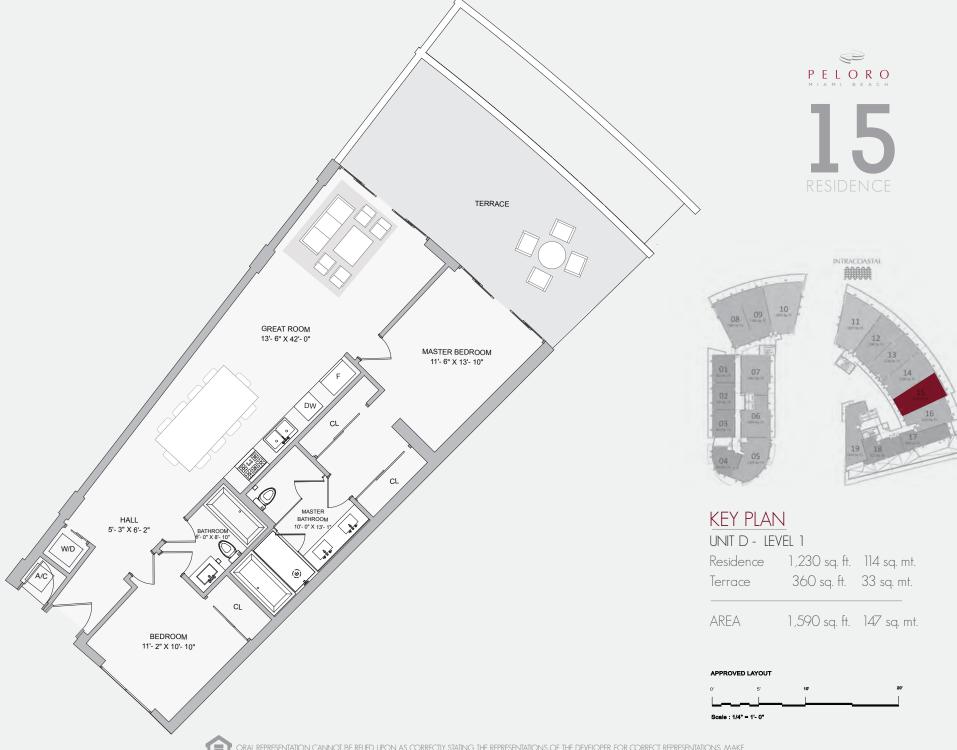

## KEY PLAN

UNIT D - LEVEL 1

Residence 1,230 sq. ft. 114 sq. mt.

Terrace 360 sq. ft. 33 sq. mt.

AREA 1,590 sq. ft. 147 sq. mt.

UNIT D - LEVEL 1

Residence 1,230 sq. ft. 114 sq. mt. Terrace 360 sq. ft. 33 sq. mt.

AREA 1,590 sq. ft. 147 sq. mt.