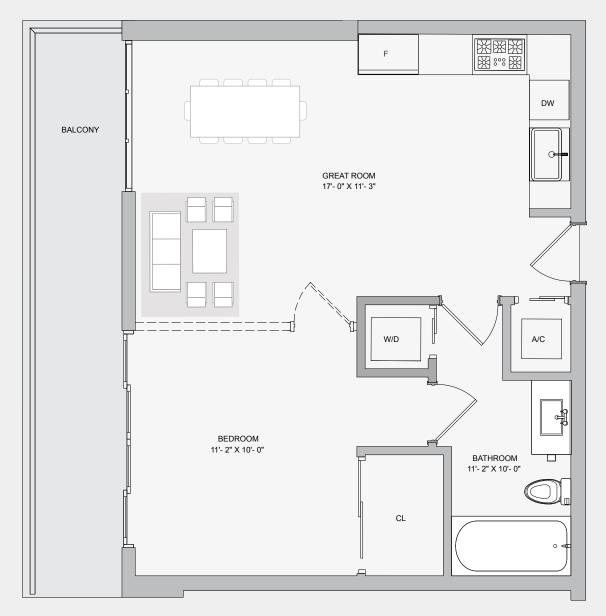

#### KEY PLAN

UNIT J - TYPE LEVEL

Residence 690 sq. ft. 64 sq. mt. Balcony 175 sq. ft. 16 sq. mt.

AREA 865 sq. ft. 80 sq. mt.

APPROVED LAYOUT

0' 5' 10' 20'
Scale: 1/4" = 1'.0"

05 RESIDENCE