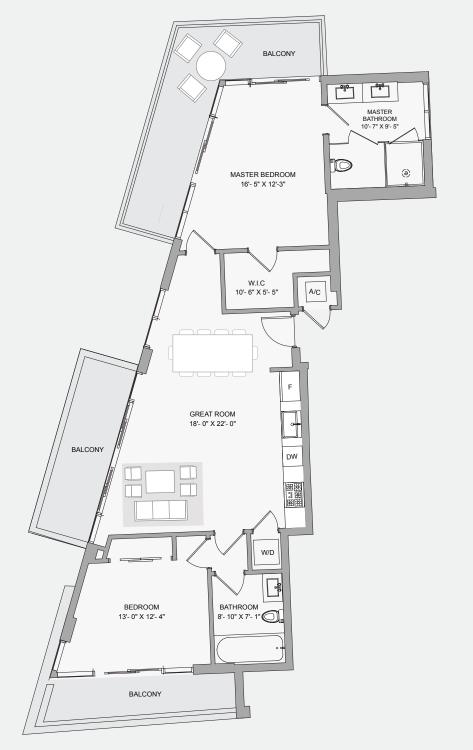

Elevated Beach House Lifestyle

UNIT I - TYPE LEVEL

Residence 652 sq. ft. 60 sq. mt. Balcony 280 sq. ft. 26 sq. mt.

AREA 932 sq. ft. 86 sq. mt.

UNIT I - TYPE LEVEL

Residence 652 sq. ft. 60 sq. mt. Balcony 140 sq. ft. 13 sq. mt.

AREA 792 sq. ft. 73 sq. mt.

UNIT I - TYPE LEVEL

Residence 652 sq. ft. 60 sq. mt. Balcony 133 sq. ft. 12 sq. mt.

AREA 785 sq. ft. 72 sq. mt.

04
RESIDENCE

#### KEY PLAN

UNIT J - TYPE LEVEL

Residence 690 sq. ft. 64 sq. mt. Balcony 175 sq. ft. 16 sq. mt.

AREA 865 sq. ft. 80 sq. mt.

APPROVED LAYOUT

0' 5' 10' 20'
Scale: 1/4" = 1'.0"

05 RESIDENCE