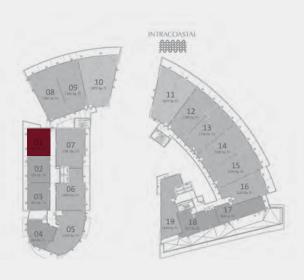

#### KEY PLAN

UNIT J - TYPE LEVEL

Residence 690 sq. ft. 64 sq. mt. Balcony 175 sq. ft. 16 sq. mt.

AREA 865 sq. ft. 80 sq. mt.

APPROVED LAYOUT

0' 5' 10' 20'
Scale: 1/4" = 1'.0"

05 RESIDENCE