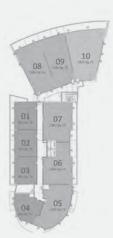

#### KEY PLAN

UNIT J - TYPE LEVEL

Residence 690 sq. ft. 64 sq. mt. Balcony 175 sq. ft. 16 sq. mt.

AREA 865 sq. ft. 80 sq. mt.

APPROVED LAYOUT

0' 5' 10' 20'
Scale: 1/4" = 1'.0"

05 RESIDENCE