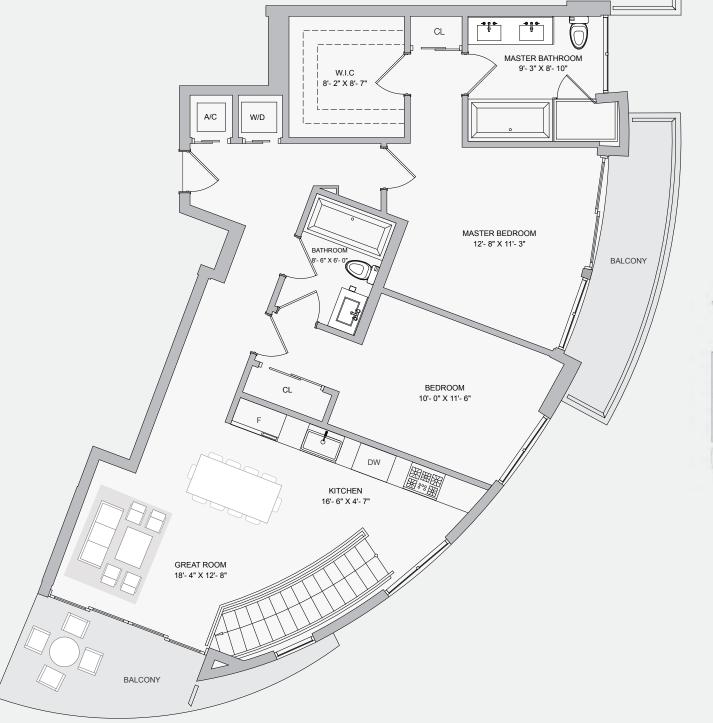

AREA 792 sq. ft. 73 sq. mt.

UNIT I - TYPE LEVEL

Residence 652 sq. ft. 60 sq. mt. Balcony 133 sq. ft. 12 sq. mt.

AREA 785 sq. ft. 72 sq. mt.

04
RESIDENCE

#### KEY PLAN

UNIT J - TYPE LEVEL

Residence 690 sq. ft. 64 sq. mt. Balcony 175 sq. ft. 16 sq. mt.

AREA 865 sq. ft. 80 sq. mt.

APPROVED LAYOUT

0' 5' 10' 20'
Scale: 1/4" = 1'.0"

05 RESIDENCE