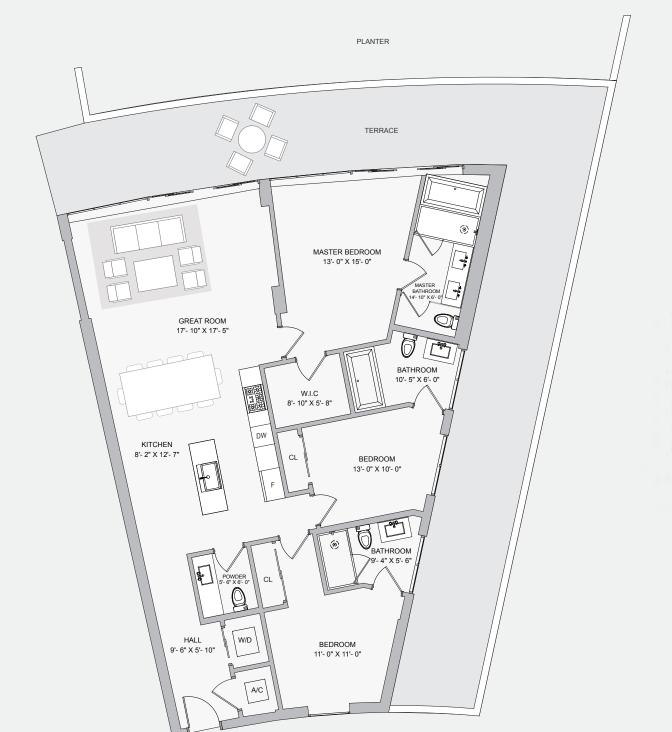

le: 1/4" = 1'.0"







05 RESIDENCE





#### KEY PLAN

UNIT K - LEVEL 2

Residence 1,225 sq. ft. 113 sq. mt. Balcony 175 sq. ft. 16 sq. mt.

AREA 1,400 sq. ft. 129 sq. mt













UNIT M - TYPE LEVEL

Residence 1,084 sq. ft. 100 sq. mt. Balcony 253 sq. ft. 23 sq. mt.

AREA 1,337 sq. ft. 123 sq. mt.











UNIT L - LEVEL 1

| Residence | 866 sq. ft.  | 80sq. mt.  |
|-----------|--------------|------------|
| Terrace   | 140 sq. ft.  | 13 sq. mt. |
| AREA      | 1,006 sq.ft. | 93 sq. mt. |

APPROVED LAYOUT



Scale: 1/4" = 1'-0"









UNIT A - LEVEL 1

Residence 1,285 sq. ft. 119 sq. mt. Terrace 242 sq. ft. 22 sq. mt.

AREA 1,527 sq. ft. 141 sq. mt.











UNIT B - LEVEL 1

Residence 1,230 sq. ft. 114 sq. mt. Terrace 228 sq. ft. 21 sq. mt.

AREA 1,458 sq. ft. 135 sq. mt.









UNIT C - LEVEL 1

Residence 1,675 sq. ft. 155 sq. mt. 539 sq. ft. 50 sq. mt. Terrace

AREA 2,214 sq. ft. 205 sq. mt.









UNIT C - TYPE LEVEL

Residence 1,675 sq. ft. 155 sq. mt. Balcony 362 sq. ft. 33 sq. mt.

AREA 2,037 sq. ft. 188 sq. mt.

# 







RESIDENCE





## KEY PLAN

UNIT D - LEVEL 1

Residence 1,230 sq. ft. 114 sq. mt.

Terrace 360 sq. ft. 33 sq. mt.

AREA 1,590 sq. ft. 147 sq. mt.















UNIT D - LEVEL 1

Residence 1,230 sq. ft. 114 sq. mt. Terrace 360 sq. ft. 33 sq. mt.

AREA 1,590 sq. ft. 147 sq. mt.

#### APPROVED LAYOUT



ORAL REPRESENTATION CANNOT BE RELIED UPON AS CORRECTLY STATING THE REPRESENTATIONS OF THE DEVELOPER FOR CORRECT REPRESENTATIONS, MAKE REFERENCE TO THIS AD AND TO THE DOCUMENTS REQUIRED BY SECTION 718.503, FLORIDA STATUTES, TO BE FURNI