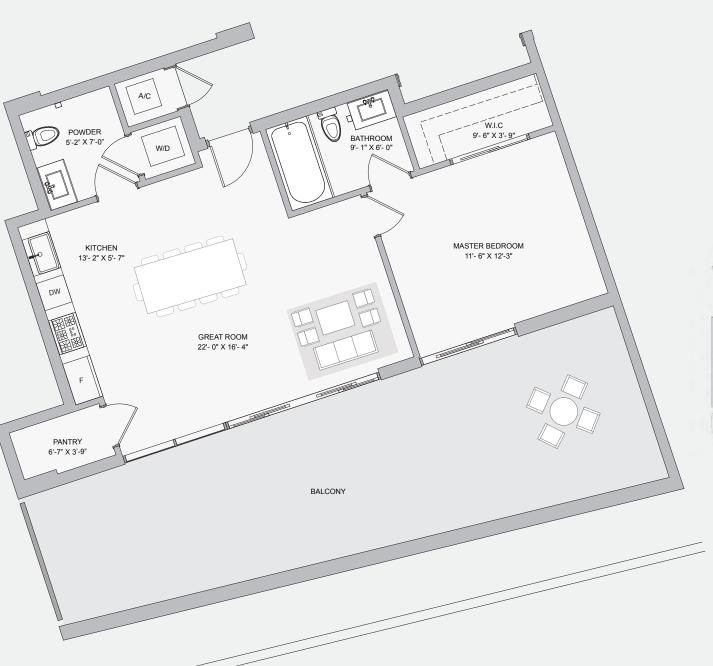

#### KEY PLAN

UNIT J - TYPE LEVEL

Residence 690 sq. ft. 64 sq. mt. Balcony 175 sq. ft. 16 sq. mt.

AREA 865 sq. ft. 80 sq. mt.

APPROVED LAYOUT

0' 5' 10' 20'
Scale: 1/4" = 1'.0"

05 RESIDENCE

#### KEY PLAN

UNIT K - LEVEL 2

Residence 1,225 sq. ft. 113 sq. mt. Balcony 175 sq. ft. 16 sq. mt.

AREA 1,400 sq. ft. 129 sq. mt

UNIT M - TYPE LEVEL

Residence 1,084 sq. ft. 100 sq. mt. Balcony 253 sq. ft. 23 sq. mt.