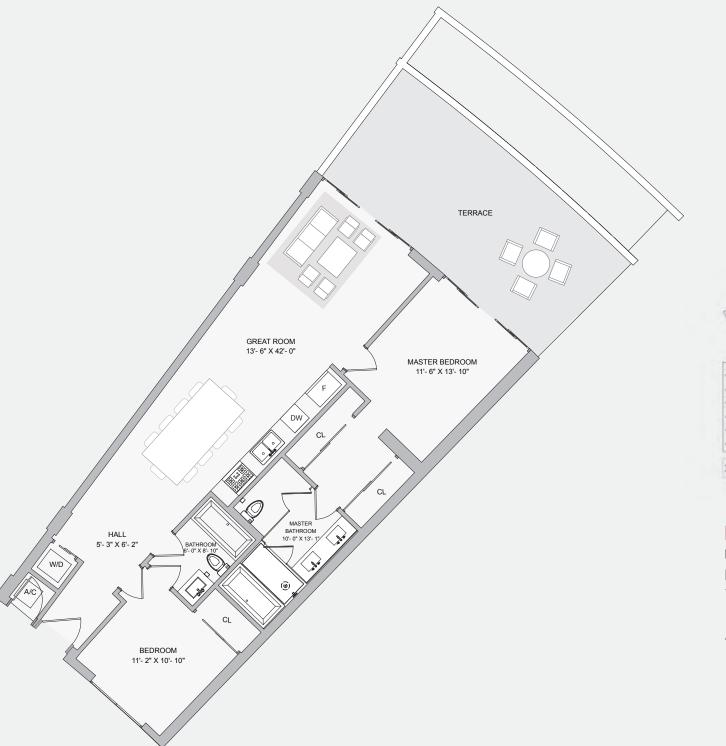

#### KEY PLAN

UNIT K - LEVEL 2

Residence 1,225 sq. ft. 113 sq. mt. Balcony 175 sq. ft. 16 sq. mt.

AREA 1,400 sq. ft. 129 sq. mt

UNIT M - TYPE LEVEL

Residence 1,084 sq. ft. 100 sq. mt. Balcony 253 sq. ft. 23 sq. mt.