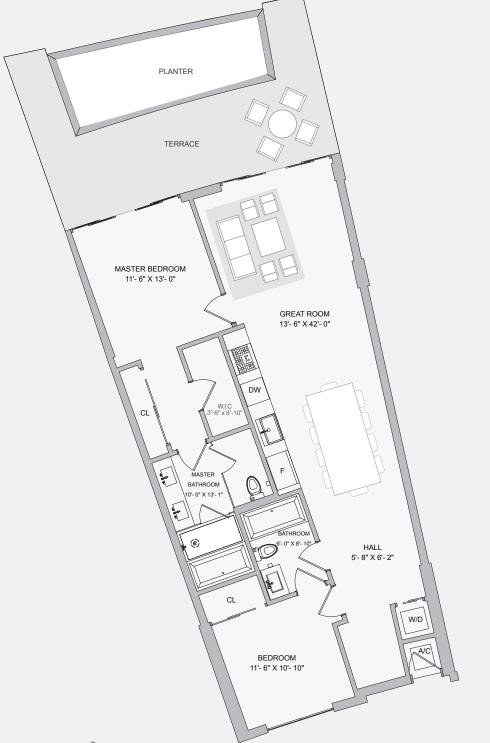

#### KEY PLAN

UNIT J - TYPE LEVEL

Residence 690 sq. ft. 64 sq. mt. Balcony 175 sq. ft. 16 sq. mt.

AREA 865 sq. ft. 80 sq. mt.

APPROVED LAYOUT

0' 5' 10' 20'
Scale: 1/4" = 1'.0"

05 RESIDENCE