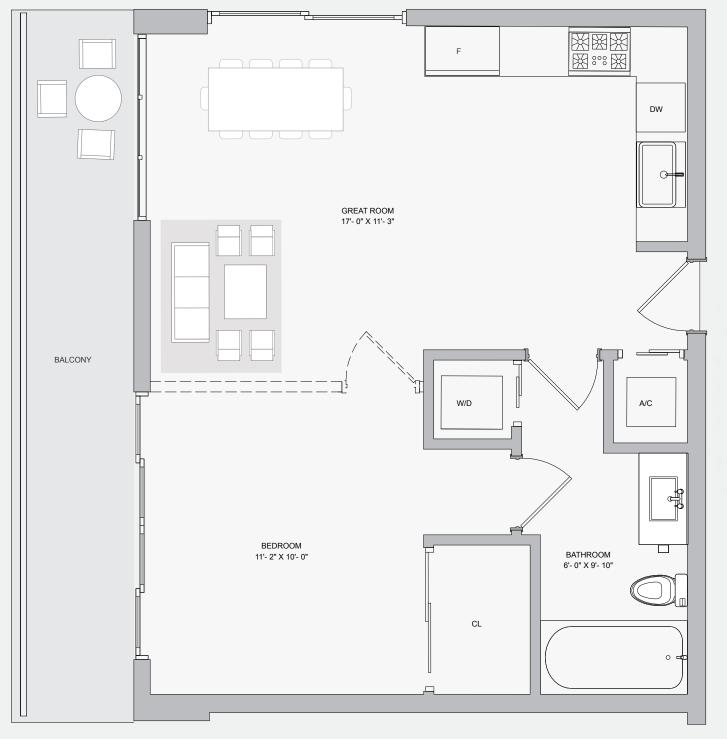

AREA 792 sq. ft. 73 sq. mt.

UNIT I - TYPE LEVEL

Residence 652 sq. ft. 60 sq. mt. Balcony 133 sq. ft. 12 sq. mt.

AREA 785 sq. ft. 72 sq. mt.

04
RESIDENCE