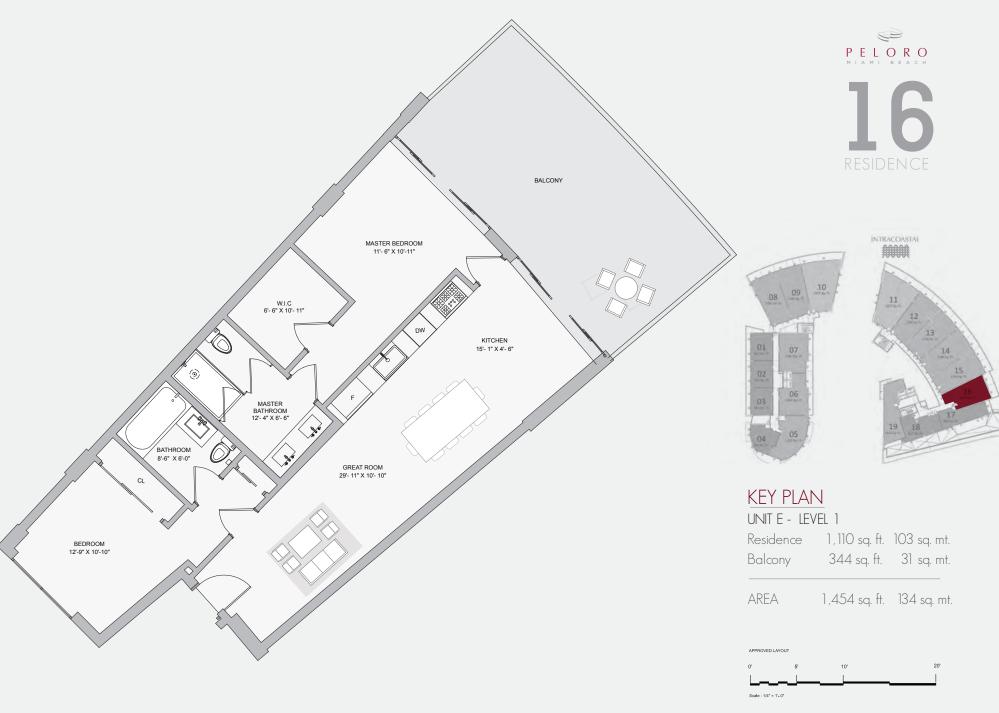

ft. 155 sq. mt. 539 sq. ft. 50 sq. mt. Terrace

AREA 2,214 sq. ft. 205 sq. mt.









UNIT C - TYPE LEVEL

Residence 1,675 sq. ft. 155 sq. mt. Balcony 362 sq. ft. 33 sq. mt.

AREA 2,037 sq. ft. 188 sq. mt.

# 







RESIDENCE





## KEY PLAN

UNIT D - LEVEL 1

Residence 1,230 sq. ft. 114 sq. mt.

Terrace 360 sq. ft. 33 sq. mt.

AREA 1,590 sq. ft. 147 sq. mt.















UNIT D - LEVEL 1

Residence 1,230 sq. ft. 114 sq. mt. Terrace 360 sq. ft. 33 sq. mt.

AREA 1,590 sq. ft. 147 sq. mt.

#### APPROVED LAYOUT



ORAL REPRESENTATION CANNOT BE RELIED UPON AS CORRECTLY STATING THE REPRESENTATIONS OF THE DEVELOPER FOR CORRECT REPRESENTATIONS, MAKE REFERENCE TO THIS AD AND TO THE DOCUMENTS REQUIRED BY SECTION 718.503, FLORIDA STATUTES, TO BE FURNISHED BY A DEVELOPER TO BUYER OR LESSEE.











UNIT H - LEVEL 4

Residence 864 sq. ft. 80 sq. mt. Balcony 1,040 sq. ft. 96 sq. mt.

AREA 1,904 sq. ft. 176 sq. mt.

APPROVED LAYOUT

0' 5' 10' 20'











UNIT G - LEVEL 4

Residence 827 sq. ft. 76 sq. mt. Balcony 488 sq. ft. 45 sq. mt.

AREA 1,315 sq. ft. 121 sq. mt.











UNIT F - LEVEL 4

Residence 1,182 sq. ft. 109 sq. mt. Balcony 556 sq. ft. 51 sq. mt.

AREA 1,738 sq. ft. 160 sq. mt.

APPROVED LAYOUT

0' 5' 10' 2'

Scale: 1/4" = 1'- 0"





www.peloromiamibeach.com