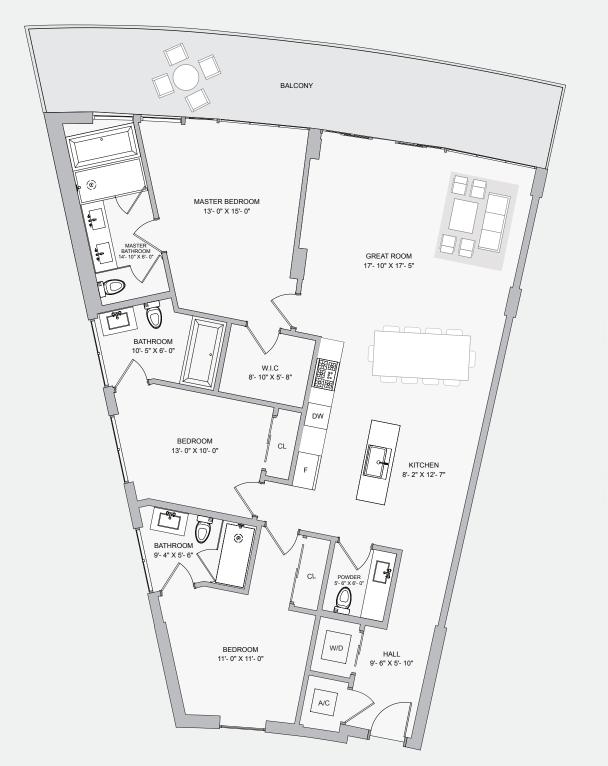

ft. 16 sq. mt.

AREA 1,400 sq. ft. 129 sq. mt













UNIT M - TYPE LEVEL

Residence 1,084 sq. ft. 100 sq. mt. Balcony 253 sq. ft. 23 sq. mt.

AREA 1,337 sq. ft. 123 sq. mt.











UNIT L - LEVEL 1

| Residence | 866 sq. ft.  | 80sq. mt.  |
|-----------|--------------|------------|
| Terrace   | 140 sq. ft.  | 13 sq. mt. |
| AREA      | 1,006 sq.ft. | 93 sq. mt. |

APPROVED LAYOUT



Scale: 1/4" = 1'-0"









UNIT A - LEVEL 1

Residence 1,285 sq. ft. 119 sq. mt. Terrace 242 sq. ft. 22 sq. mt.

AREA 1,527 sq. ft. 141 sq. mt.











UNIT B - LEVEL 1

Residence 1,230 sq. ft. 114 sq. mt. Terrace 228 sq. ft. 21 sq. mt.

AREA 1,458 sq. ft. 135 sq. mt.









UNIT C - LEVEL 1

Residence 1,675 sq. ft. 155 sq. mt. 539 sq. ft. 50 sq. mt. Terrace

AREA 2,214 sq. ft. 205 sq. mt.









UNIT C - TYPE LEVEL

Residence 1,675 sq. ft. 155 sq. mt. Balcony 362 sq. ft. 33 sq. mt.

AREA 2,037 sq. ft. 188 sq. mt.

# 







RESIDENCE





## KEY PLAN

UNIT D - LEVEL 1

Residence 1,230 sq. ft. 114 sq. mt.

Terrace 360 sq. ft. 33 sq. mt.

AREA 1,590 sq. ft. 147 sq. mt.















UNIT D - LEVEL 1

Residence 1,230 sq. ft. 114 sq. mt. Terrace 360 sq. ft. 33 sq. mt.

AREA 1,590 sq. ft. 147 sq. mt.

#### APPROVED LAYOUT



ORAL REPRESENTATION CANNOT BE RELIED UPON AS CORRECTLY STATING THE REPRESENTATIONS OF THE DEVELOPER FOR CORRECT REPRESENTATIONS, MAKE REFERENCE TO THIS AD AND TO THE DOCUMENTS REQUIRED BY SECTION 718.503, FLORIDA STATUTES, TO BE FURNISHED BY A DEVELOPER TO BUYER OR LESSEE.











UNIT H - LEVEL 4

Residence 864 sq. ft. 80 sq. mt. Balcony 1,040 sq. ft. 96