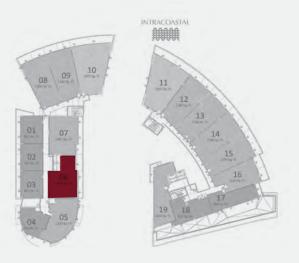

#### KEY PLAN

UNIT J - TYPE LEVEL

Residence 690 sq. ft. 64 sq. mt. Balcony 175 sq. ft. 16 sq. mt.

AREA 865 sq. ft. 80 sq. mt.

APPROVED LAYOUT

0' 5' 10' 20'
Scale: 1/4" = 1'.0"

05 RESIDENCE