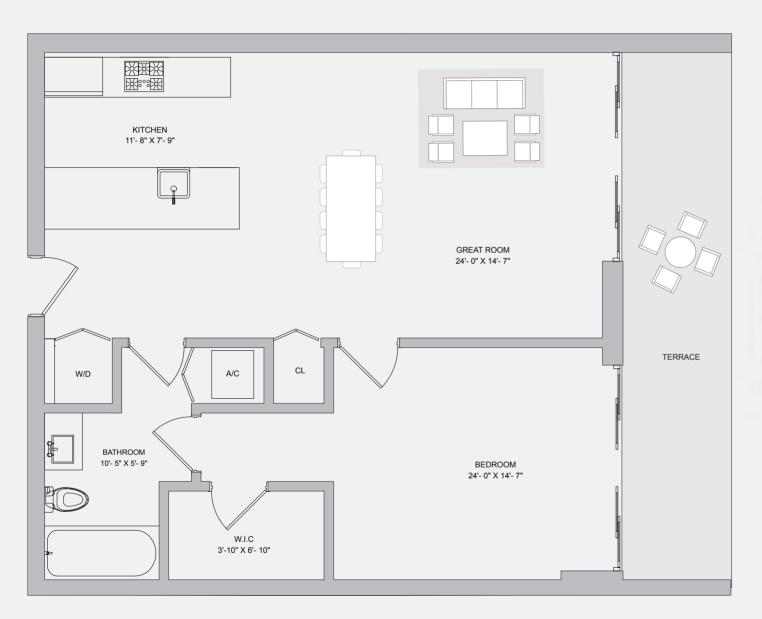

#### KEY PLAN

UNIT J - TYPE LEVEL

Residence 690 sq. ft. 64 sq. mt. Balcony 175 sq. ft. 16 sq. mt.

AREA 865 sq. ft. 80 sq. mt.

APPROVED LAYOUT

0' 5' 10' 20'
Scale: 1/4" = 1'.0"

05 RESIDENCE