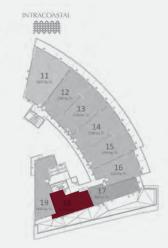

#### KEY PLAN

UNIT J - TYPE LEVEL

Residence 690 sq. ft. 64 sq. mt. Balcony 175 sq. ft. 16 sq. mt.

AREA 865 sq. ft. 80 sq. mt.

APPROVED LAYOUT

0' 5' 10' 20'
Scale: 1/4" = 1'.0"

05 RESIDENCE