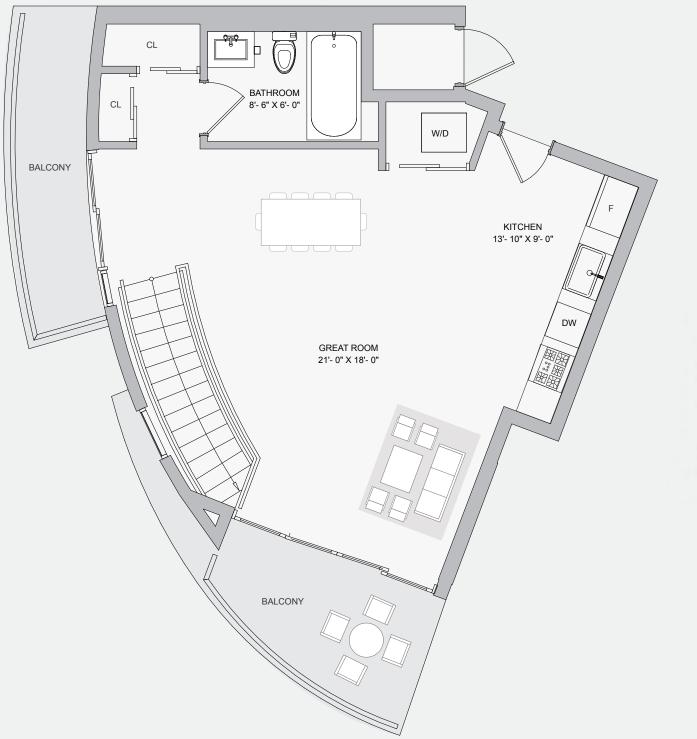

AREA 792 sq. ft. 73 sq. mt.

UNIT I - TYPE LEVEL

Residence 652 sq. ft. 60 sq. mt. Balcony 133 sq. ft. 12 sq. mt.

AREA 785 sq. ft. 72 sq. mt.

04
RESIDENCE

#### KEY PLAN

UNIT J - TYPE LEVEL

Residence 690 sq. ft. 64 sq. mt. Balcony 175 sq. ft. 16 sq. mt.

AREA 865 sq. ft. 80 sq. mt.

APPROVED LAYOUT

0' 5' 10' 20'
Scale: 1/4" = 1'.0"

05 RESIDENCE