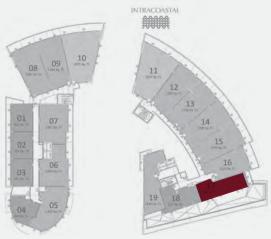

#### KEY PLAN

UNIT J - TYPE LEVEL

Residence 690 sq. ft. 64 sq. mt. Balcony 175 sq. ft. 16 sq. mt.

AREA 865 sq. ft. 80 sq. mt.

APPROVED LAYOUT

0' 5' 10' 20'
Scale: 1/4" = 1'.0"

05 RESIDENCE