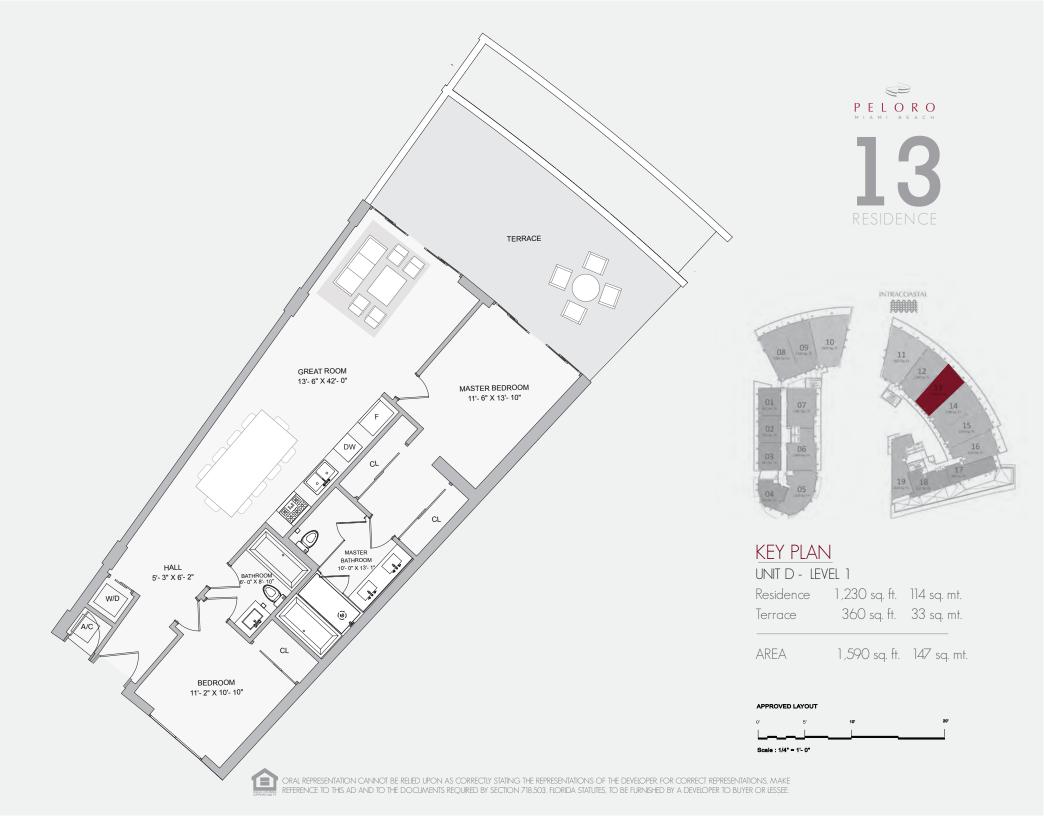

## KEY PLAN

UNIT D - LEVEL 1

Residence 1,230 sq. ft. 114 sq. mt.

Terrace 360 sq. ft. 33 sq. mt.

AREA 1,590 sq. ft. 147 sq. mt.

UNIT D - LEVEL 1

Residence 1,230 sq. ft. 114 sq. mt. Terrace 360 sq. ft. 33 sq. mt.

AREA 1,590 sq. ft. 147 sq. mt.