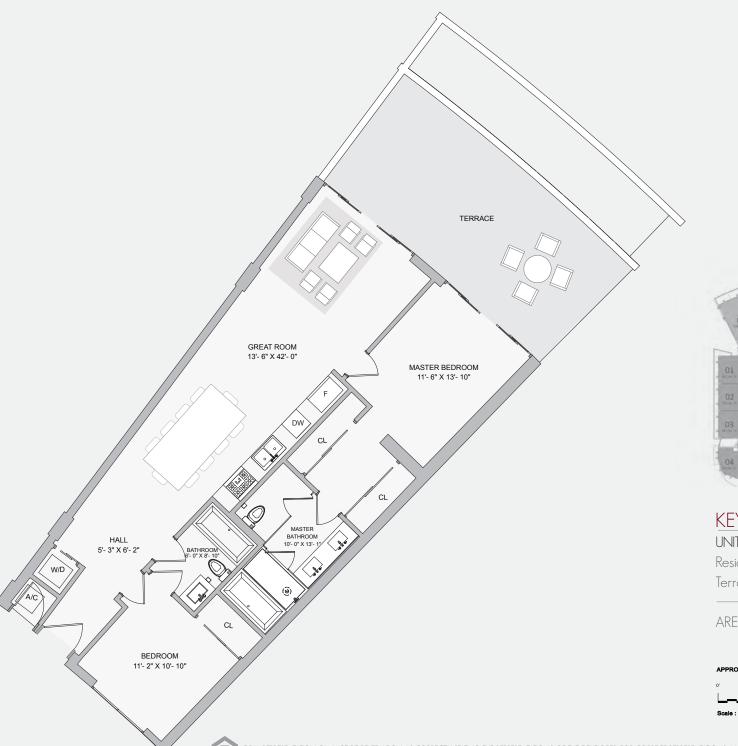

## KEY PLAN

UNIT D - LEVEL 1

Residence 1,230 sq. ft. 114 sq. mt.

Terrace 360 sq. ft. 33 sq. mt.

AREA 1,590 sq. ft. 147 sq. mt.

UNIT D - LEVEL 1

Residence 1,230 sq. ft. 114 sq. mt. Terrace 360 sq. ft. 33 sq. mt.

AREA 1,590 sq. ft. 147 sq. mt.