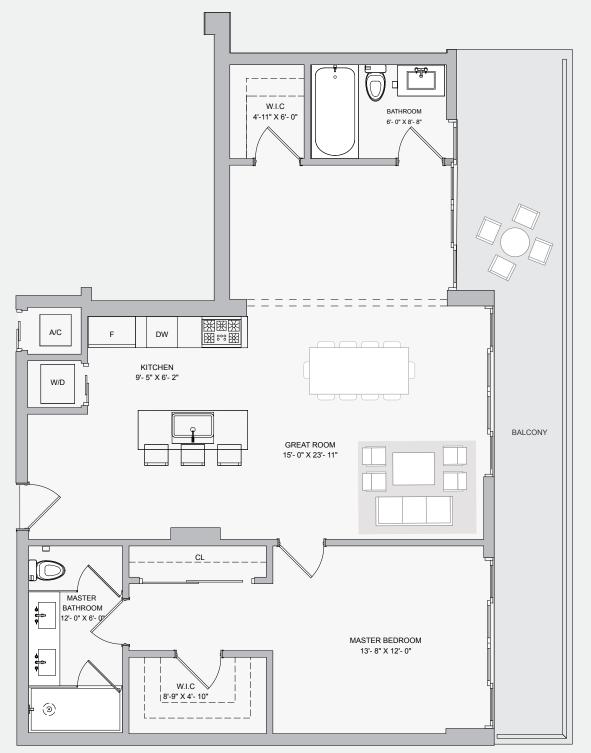

#### KEY PLAN

UNIT J - TYPE LEVEL

Residence 690 sq. ft. 64 sq. mt. Balcony 175 sq. ft. 16 sq. mt.

AREA 865 sq. ft. 80 sq. mt.

APPROVED LAYOUT

0' 5' 10' 20'
Scale: 1/4" = 1'.0"

05 RESIDENCE