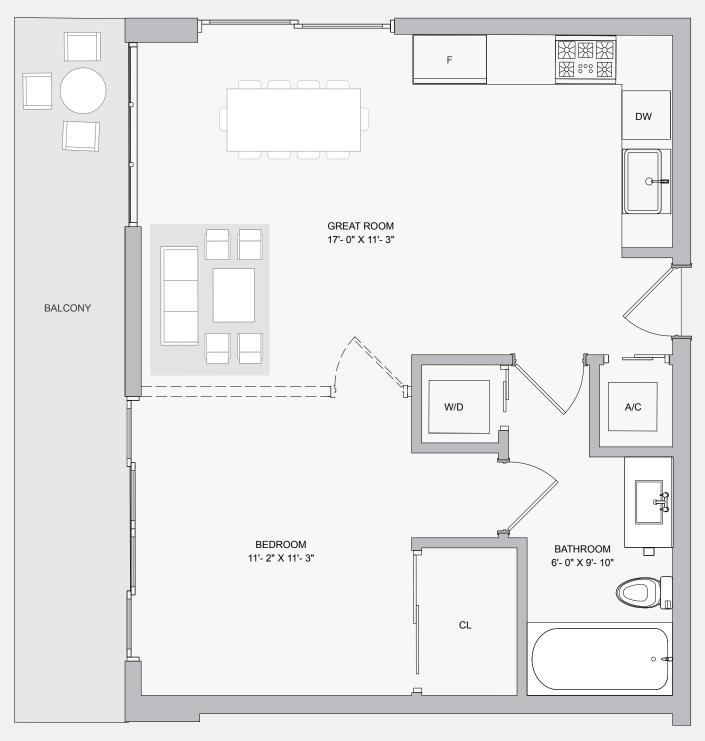

AREA 792 sq. ft. 73 sq. mt.

UNIT I - TYPE LEVEL

Residence 652 sq. ft. 60 sq. mt. Balcony 133 sq. ft. 12 sq. mt.

AREA 785 sq. ft. 72 sq. mt.

04
RESIDENCE