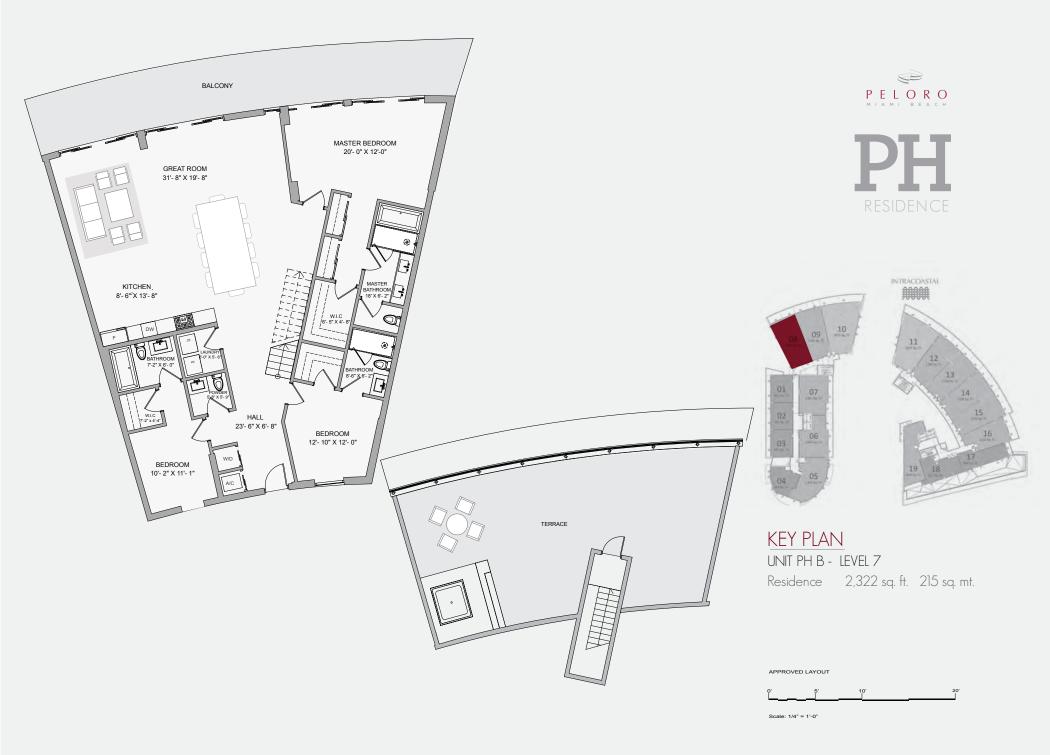

AREA 1,590 sq. ft. 147 sq. mt.

#### APPROVED LAYOUT



ORAL REPRESENTATION CANNOT BE RELIED UPON AS CORRECTLY STATING THE REPRESENTATIONS OF THE DEVELOPER FOR CORRECT REPRESENTATIONS, MAKE REFERENCE TO THIS AD AND TO THE DOCUMENTS REQUIRED BY SECTION 718.503, FLORIDA STATUTES, TO BE FURNISHED BY A DEVELOPER TO BUYER OR LESSEE.











UNIT H - LEVEL 4

Residence 864 sq. ft. 80 sq. mt. Balcony 1,040 sq. ft. 96 sq. mt.

AREA 1,904 sq. ft. 176 sq. mt.

APPROVED LAYOUT

0' 5' 10' 20'











UNIT G - LEVEL 4

Residence 827 sq. ft. 76 sq. mt. Balcony 488 sq. ft. 45 sq. mt.

AREA 1,315 sq. ft. 121 sq. mt.











UNIT F - LEVEL 4

Residence 1,182 sq. ft. 109 sq. mt. Balcony 556 sq. ft. 51 sq. mt.

AREA 1,738 sq. ft. 160 sq. mt.

APPROVED LAYOUT

0' 5' 10' 2'

Scale: 1/4" = 1'- 0"





www.peloromiamibeach.com