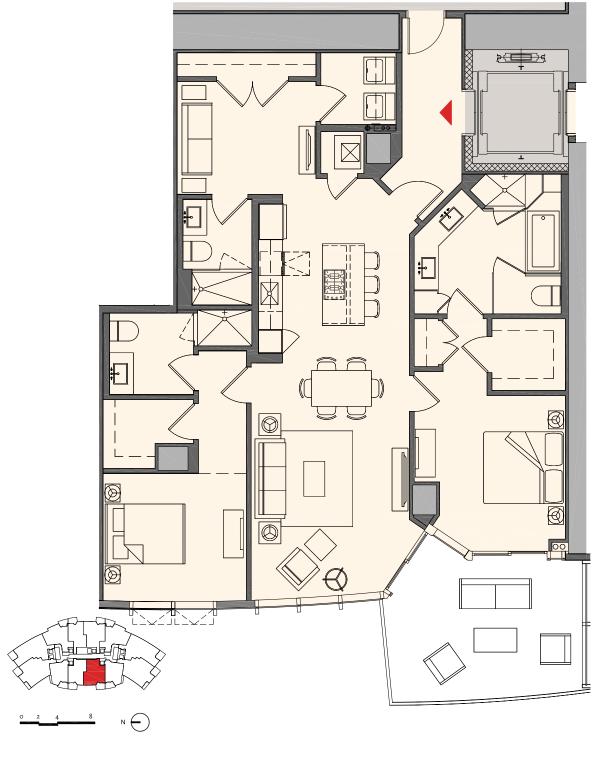

#### Residence D1

## 2 Bedroom + Den | 3 Bath

Interior: 1,753 sq. ft. | 163 m<sup>2</sup> Outdoor: 199 sq. ft. | 18 m<sup>2</sup> Total: 1,952 sq. ft. | 181 m<sup>2</sup>

MIAMI WORLDCENTER