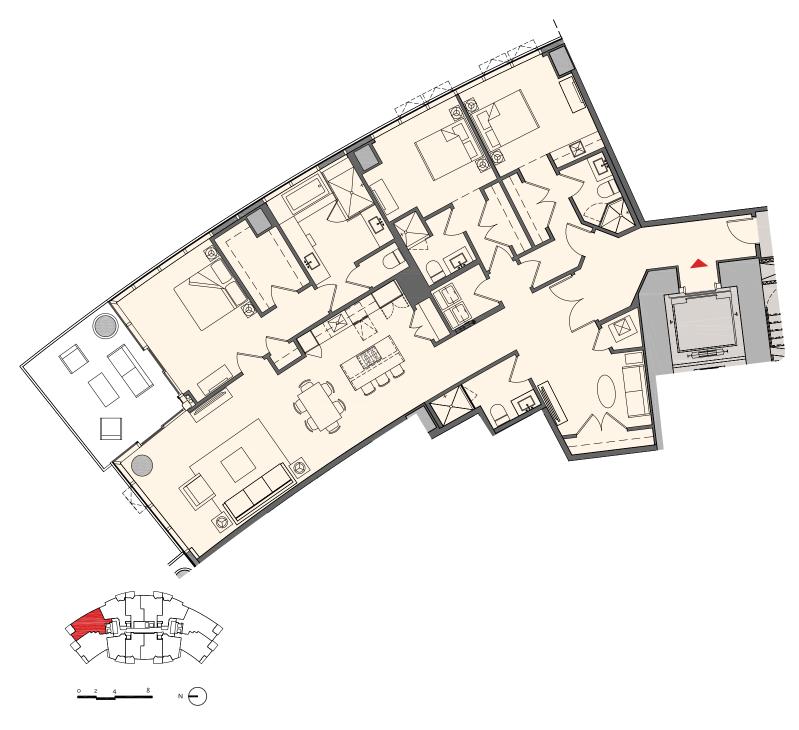

#### Residence F1

## 3 Bedroom + Den | 4 Bath

Interior: 2,376 sq. ft. | 221 m<sup>2</sup> Outdoor: 202 sq. ft. | 19 m<sup>2</sup> Total: 2,578 sq. ft. | 240 m<sup>2</sup>

MIAMI WORLDCENTER