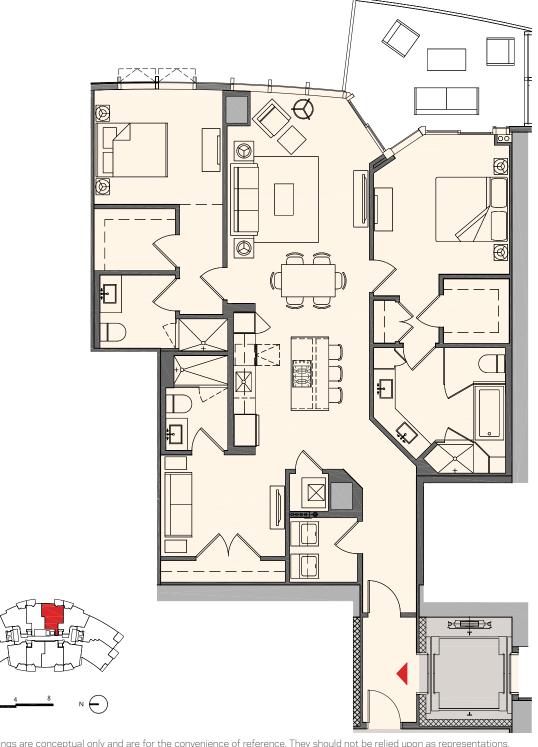

### Residence D2

## 2 Bedroom + Den | 3 Bath

Interior: 1,753 sq. ft. | 163 m<sup>2</sup> Outdoor: 199 sq. ft. | 18 m<sup>2</sup> Total: 1,952 sq. ft. | 181 m<sup>2</sup>

MIAMI WORLDCENTER