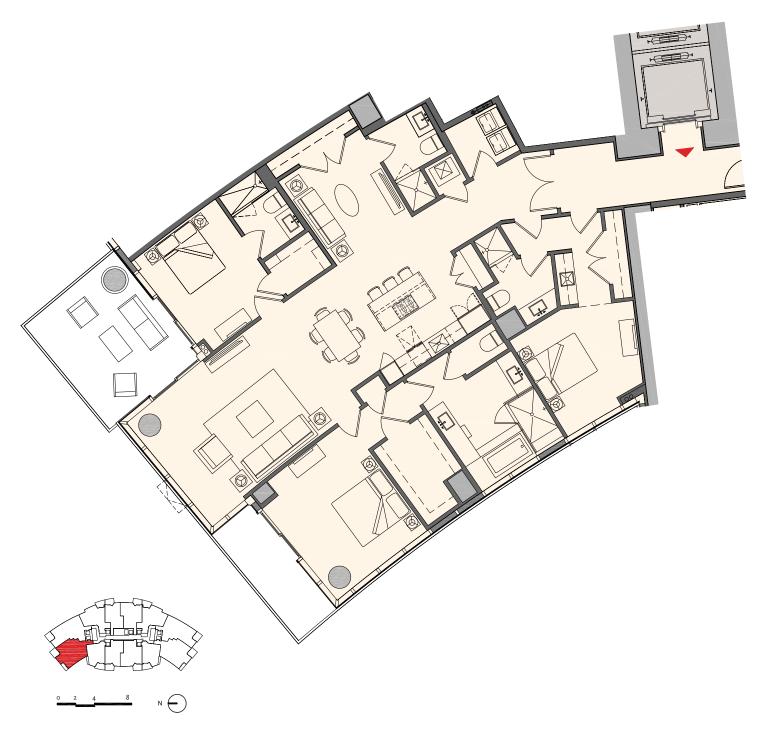

#### Residence E1

## 3 Bedroom + Den | 4 Bath

Interior: 2,320 sq. ft. | 216 m<sup>2</sup> Outdoor: 291 sq. ft. | 27 m<sup>2</sup> Total: 2,611 sq. ft. | 243 m<sup>2</sup>

MIAMI WORLDCENTER