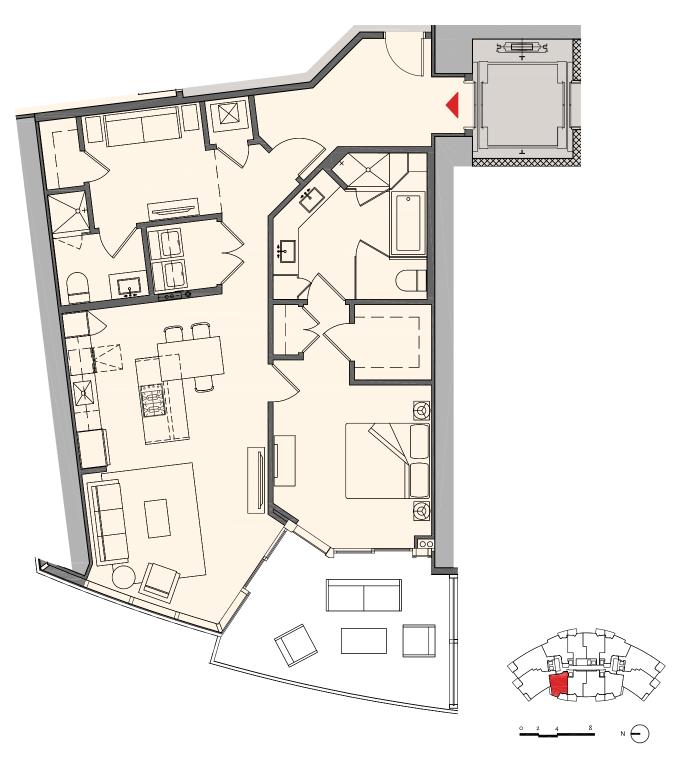

#### Residence A1

# 1 Bedroom + Den | 2 Bath

Interior: 1,294 sq. ft. | 120 m<sup>2</sup> Outdoor: 197 sq. ft. | 18 m<sup>2</sup> Total: 1,491 sq. ft. | 138 m<sup>2</sup>

MIAMI WORLDCENTER