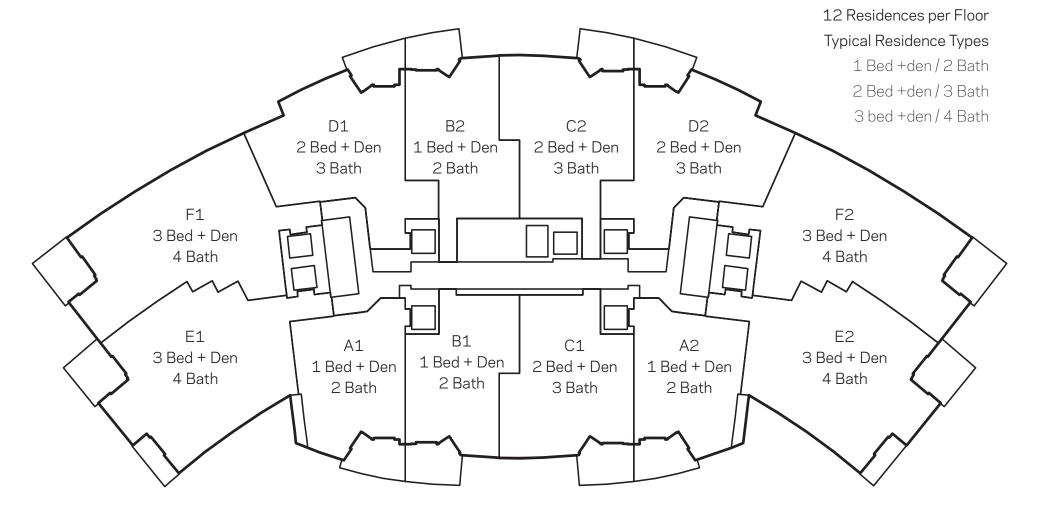

700 Feet

470 Residences

Residences: Levels 10-54

Typical Floorplate | Level 11-45

MIAMI WORLDCENTER