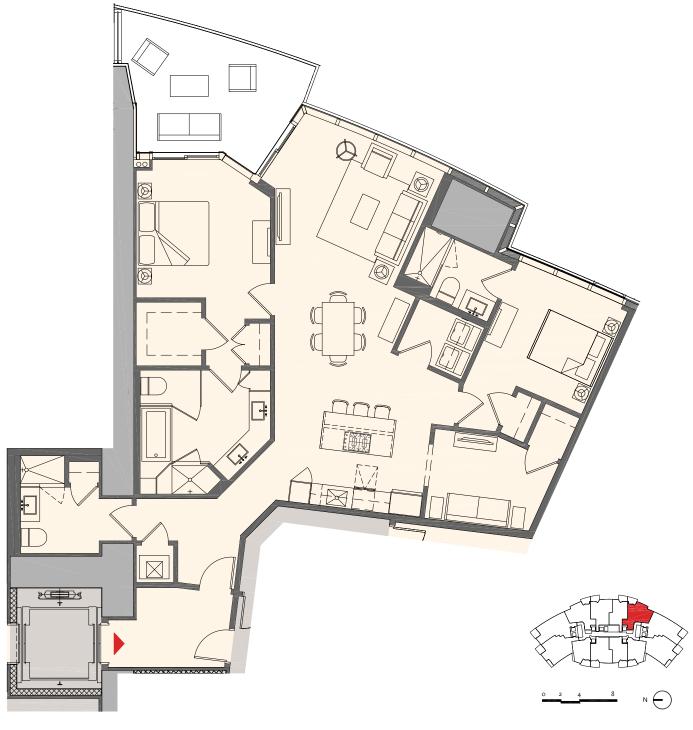

700 Feet

470 Residences

Residences: Levels 10-54

Typical Floorplate | Level 11-45

MIAMI WORLDCENTER

#### Residence A1

# 1 Bedroom + Den | 2 Bath

Interior: 1,294 sq. ft. | 120 m<sup>2</sup> Outdoor: 197 sq. ft. | 18 m<sup>2</sup> Total: 1,491 sq. ft. | 138 m<sup>2</sup>

MIAMI WORLDCENTER