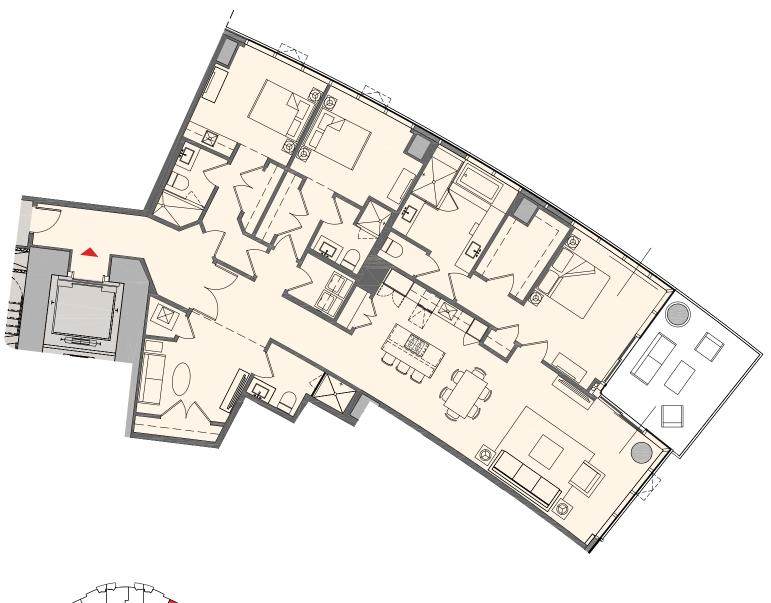

700 Feet

470 Residences

Residences: Levels 10-54

Typical Floorplate | Level 11-45

MIAMI WORLDCENTER