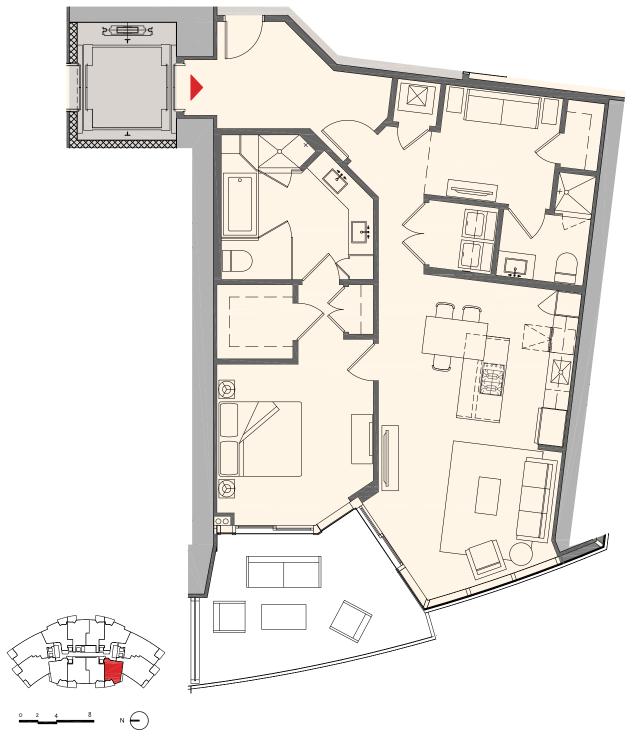

#### Residence A2

# 1 Bedroom + Den | 2 Bath

Interior: 1,294 sq. ft. | 120 m<sup>2</sup> Outdoor: 197 sq. ft. | 18 m<sup>2</sup> Total: 1,491 sq. ft. | 138 m<sup>2</sup>

MIAMI WORLDCENTER