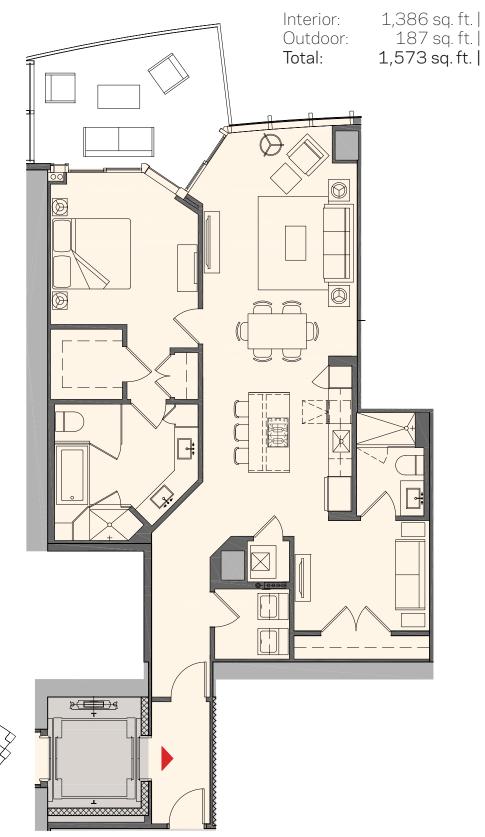

### Residence C2

# 2 Bedroom + Den | 3 Bath

Interior: 1,690 sq. ft. | 157 m<sup>2</sup> Outdoor: 187 sq. ft. | 17 m<sup>2</sup> Total: 1,877 sq. ft. | 174 m<sup>2</sup>

MIAMI WORLDCENTER