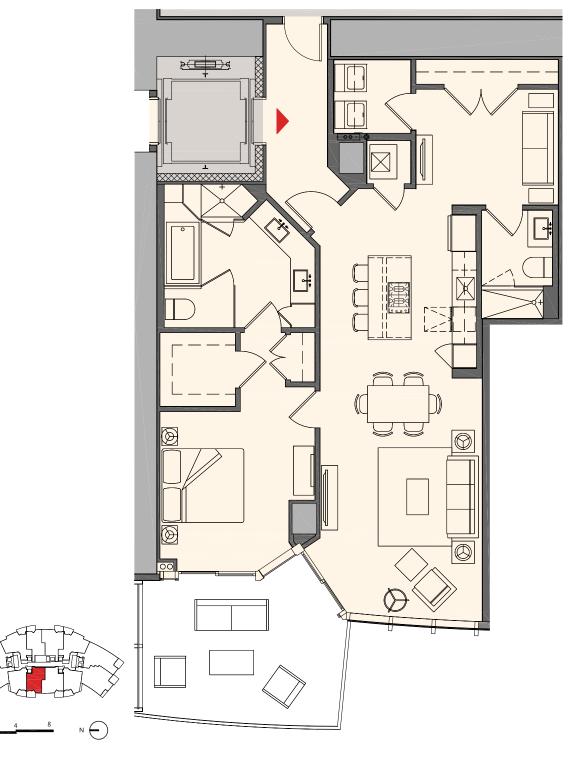

#### Residence B1

## 1 Bedroom + Den | 2 Bath

Interior: 1,318 sq. ft. | 122 m² Outdoor: 205 sq. ft. | 19 m² Total: 1,521 sq. ft. | 141 m²

MIAMI WORLDCENTER

129 m<sup>2</sup>

 $17 \, \text{m}^2$ 

146 m<sup>2</sup>