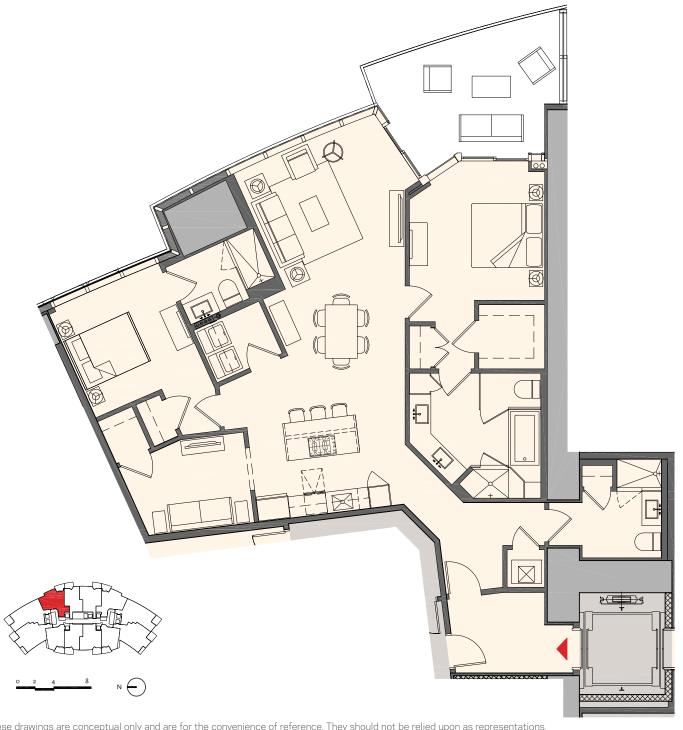

#### Residence E1

## 3 Bedroom + Den | 4 Bath

Interior: 2,320 sq. ft. | 216 m<sup>2</sup> Outdoor: 291 sq. ft. | 27 m<sup>2</sup> Total: 2,611 sq. ft. | 243 m<sup>2</sup>

MIAMI WORLDCENTER