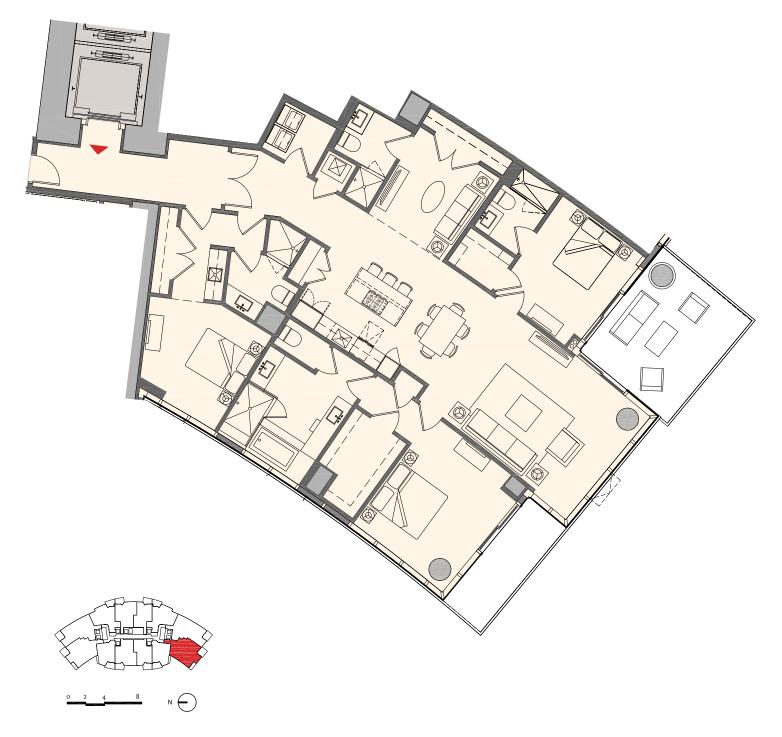

#### Residence E2

## 3 Bedroom + Den | 4 Bath

Interior: 2,320 sq. ft. | 216 m<sup>2</sup> Outdoor: 291 sq. ft. | 27 m<sup>2</sup> Total: 2,611 sq. ft. | 243 m<sup>2</sup>

MIAMI WORLDCENTER