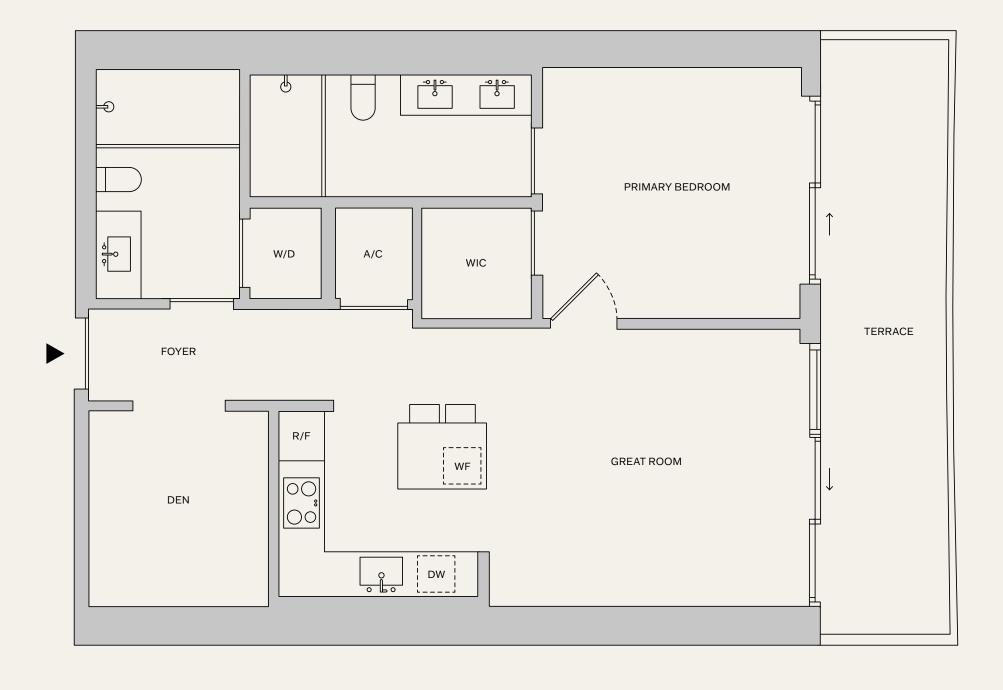

43-46 O, Q

1 BEDROOM 1 BATHROOM DEN TERRACE

INTERIOR: 876 SF | 81.4 M<sup>2</sup>
EXTERIOR: 159 SF | 14.8 M<sup>2</sup>
TOTAL: 1,035 SF | 96.2 M<sup>2</sup>

**NAFTALI**GROUP

⊕ & This is not intended to be an offer to sell, or solicitation to buy, Condominium Units to residents of any jurisdiction where prohibited by law, and your eligibility for purchase will depend upon your state of residency. This offering is made only by the prospectus for the Condominium Units to residency. This offering is made only by the prospectus for the Condominium Units to residency. This offering is made only by the prospectus for the Condominium Units to residency. This offering is made only by the prospectus for the Condominium Units to residency. This offering is made only by the prospectus for the Condominium Units to residency. This offering is made only by the prospectus for the Condominium Units to residency. This offering is made only by the prospectus for the Condominium Units to residency in the Condominium Units to residency. This offering is made only by the prospectus for the Condominium Units to residency in the Condominium Units to residency. This offering is made only by the prospectus for the Condominium Units to residency in the Condominium Units to residency. This offering is made only by the prospectus for the Condominium Units to residency. This offering is made only by the prospectus for the Condominium Units to residency. This offering is made only by the prospectus for the Condominium Units to residency in the Condominium Units to residency. This offering is made only by the prospectus for the Condominium Units to residency. This offering is made only by the prospectus for the Units of the Uni