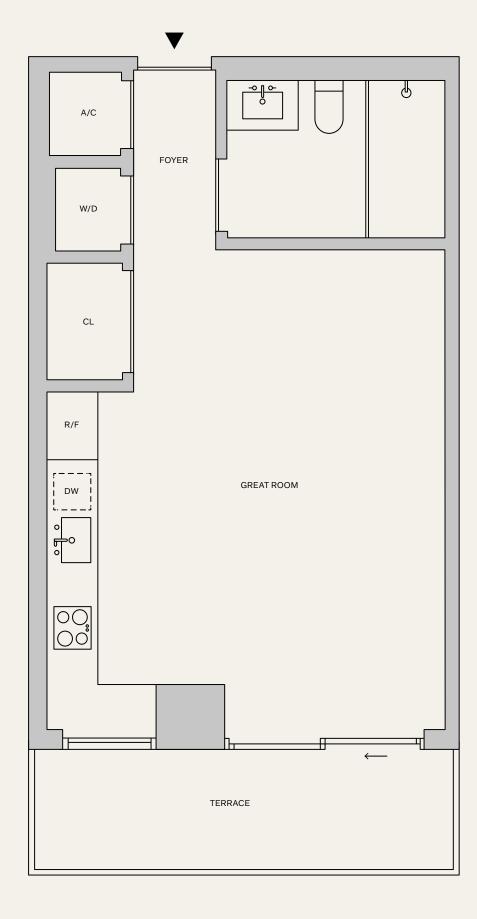

43-46 H

STUDIO 1 BATHROOM TERRACE

INTERIOR: 546 SF | 50.7 M<sup>2</sup>
EXTERIOR: 110 SF | 10.2 M<sup>2</sup>
TOTAL: 656 SF | 60.9 M<sup>2</sup>

**NAFTALI**GROUP

⊕ & This is not intended to be an offer to sell, or solicitation to buy, Condominium Units to residents of any jurisdiction where prohibited by law, and your eligibility for purchase will depend upon your state of residency. This offering is made only by the prospectus for the Condominium Units to residency. This offering is made only by the prospectus for the Condominium Units to residency. This offering is made only by the prospectus for the Condominium Units to residency. This offering is made only by the prospectus for the Condominium Units to residency. This offering is made only by the prospectus for the Condominium Units to residency. This offering is made only by the prospectus for the Condominium Units to residency. This offering is made only by the prospectus for the Condominium Units to residency in the Condominium Units to residency. This offering is made only by the prospectus for the Condominium Units to residency in the Condominium Units to residency. This offering is made only by the prospectus for the Condominium Units to residency in the Condominium Units to residency. This offering is made only by the prospectus for the Condominium Units to residency. This offering is made only by the prospectus for the Condominium Units to residency. This offering is made only by the prospectus for the Condominium Units to residency in the Condominium Units to residency. This offering is made only by the prospectus for the Condominium Units to residency. This offering is made only by the prospectus for the Units of the Uni