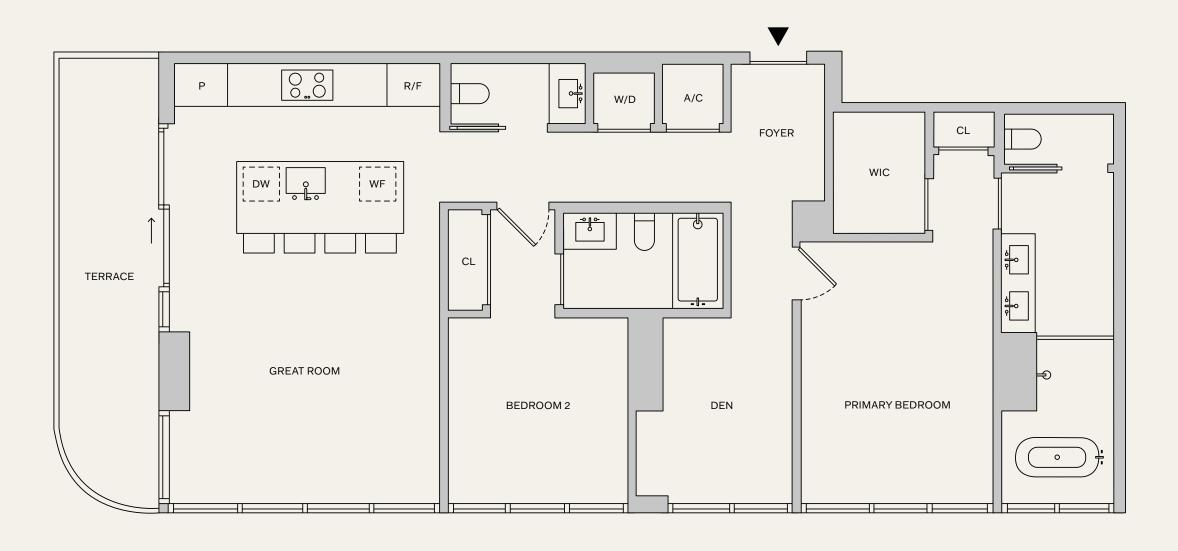

51-58 B

2 BEDROOMS
2.5 BATHROOMS
DEN
TERRACE

INTERIOR: 1,358 SF | 126.2 M<sup>2</sup>
EXTERIOR: 147 SF | 13.7 M<sup>2</sup>
TOTAL: 1,505 SF | 139.9 M<sup>2</sup>

**NAFTALI**GROUP

⊕ & This is not intended to be an offer to sell, or solicitation to buy, Condominium Units to residents of any jurisdiction where prohibited by law, and your eligibility for purchase will depend upon your state of residency. This offering is made only by the prospectus for the Condominium, and no statement should be relied upon if not made in the prospectus. The legal name of the Condominium Units to residency. This offering is made only by the prospectus for the Condominium, and no statement should be relied upon if not made in the prospectus. The legal name of the exterior face of wells adjoining corridors or other common element of interior demising walls, or to the exterior face of walls adjoining corridors or other common element varies from, and is larger than, the dimensions that would be determined by using the description and the exterior face of walls adjoining corridors or other common element varies from, and is larger than, the dimensions that would be determined by using the description and the exterior face of the Unit, shown in the Unit should be determined by using the description and the exterior face of walls and exterior face of walls and to the centerline of interior demissing walls, or to the exterior face of walls adjoining corridors or other common element by using the description and the description and the proposed to the Unit should be determined by using the description and the proposed to the Unit should be determined by using the description and the proposed to the Unit should be determined by using the description and the proposed to the Unit should be determined by using the description and the proposed to the Unit should be determined by using the description and the proposed to the Unit should be determined by using the description and the Unit should be determined by using the description and the Unit should be determined by using the description and the Unit should be determined by using the description and the proposed to the Unit should be determined by using the Unit shou