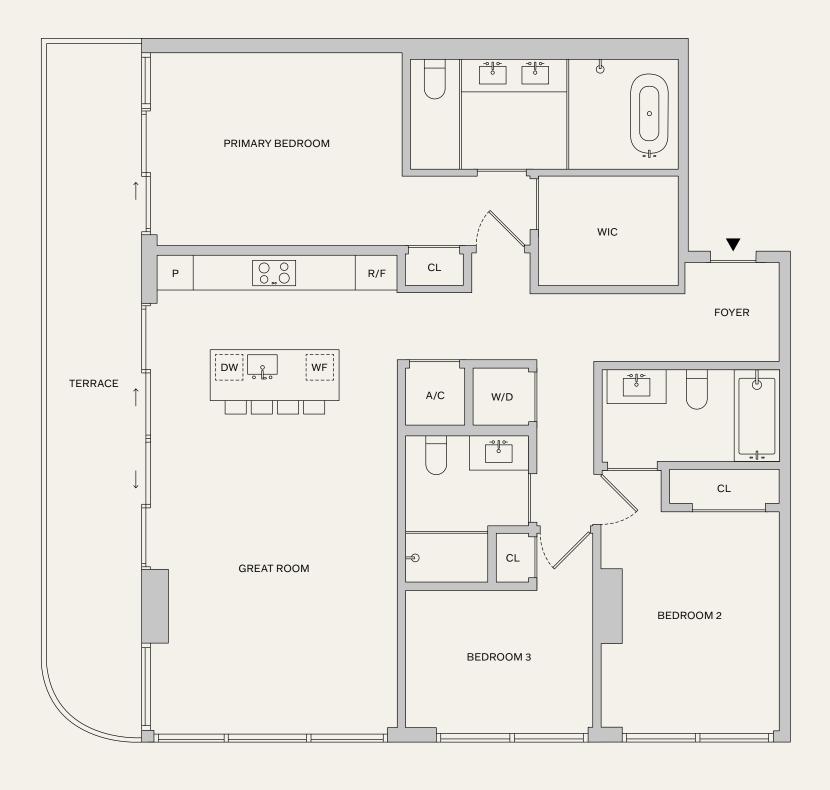

51-58 B

2 BEDROOMS
2.5 BATHROOMS
DEN
TERRACE

INTERIOR: 1,358 SF | 126.2 M<sup>2</sup>
EXTERIOR: 147 SF | 13.7 M<sup>2</sup>
TOTAL: 1,505 SF | 139.9 M<sup>2</sup>

**NAFTALI**GROUP

⊕ & This is not intended to be an offer to sell, or solicitation to buy, Condominium Units to residents of any jurisdiction where prohibited by law, and your eligibility for purchase will depend upon your state of residency. This offering is made only by the prospectus for the Condominium, and no statement should be relied upon if not made in the prospectus. The legal name of the Condominium Units to residency. This offering is made only by the prospectus for the Condominium, and no statement should be relied upon if not made in the prospectus. The legal name of the exterior face of wells adjoining corridors or other common element of interior demising walls, or to the exterior face of walls adjoining corridors or other common element varies from, and is larger than, the dimensions that would be determined by using the description and the exterior face of walls adjoining corridors or other common element varies from, and is larger than, the dimensions that would be determined by using the description and the exterior face of the Unit, shown in the Unit should be determined by using the description and the exterior face of walls and exterior face of walls and to the centerline of interior demissing walls, or to the exterior face of walls adjoining corridors or other common element by using the description and the description and the proposed to the Unit should be determined by using the description and the proposed to the Unit should be determined by using the description and the proposed to the Unit should be determined by using the description and the proposed to the Unit should be determined by using the description and the proposed to the Unit should be determined by using the description and the proposed to the Unit should be determined by using the description and the Unit should be determined by using the description and the Unit should be determined by using the description and the Unit should be determined by using the description and the proposed to the Unit should be determined by using the Unit shou