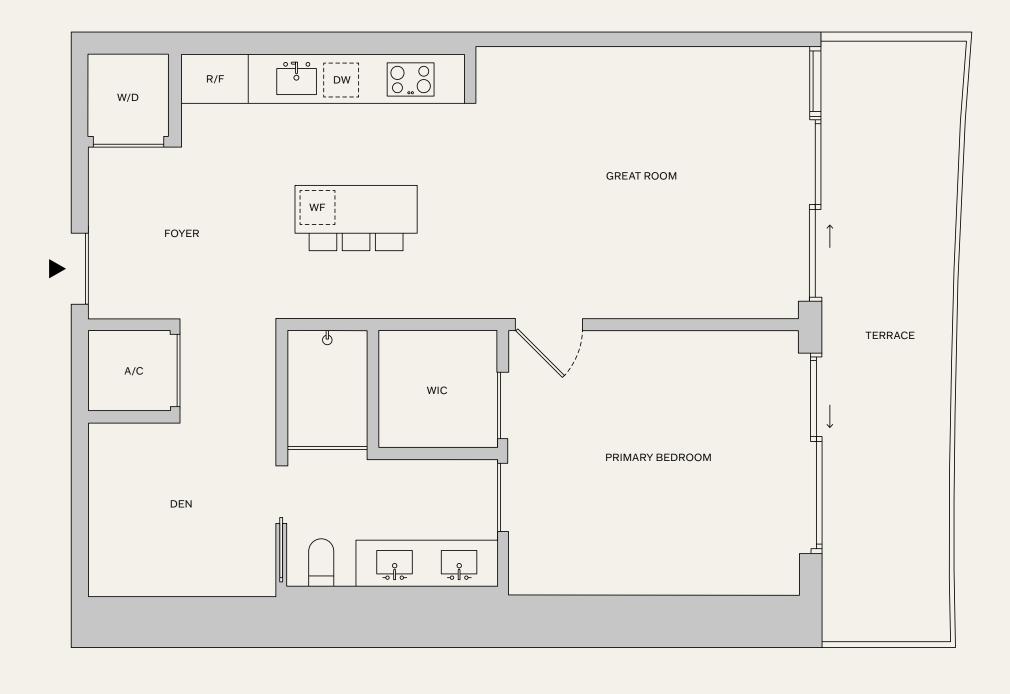

43-46 N, P

1 BEDROOM 1 BATHROOM DEN TERRACE

INTERIOR: 862 SF | 80.1 M<sup>2</sup>
EXTERIOR: 217 SF | 20.2 M<sup>2</sup>
TOTAL: 1,079 SF | 100.3 M<sup>2</sup>

**NAFTALI**GROUP

⊕ & This is not intended to be an offer to sell, or solicitation to buy, Condominium Units to residents of any jurisdiction where prohibited by law, and your eligibility for purchase will depend upon your state of residency. This offering is made only by the prospectus for the Condominium Units to residency. This offering is made only by the prospectus for the Condominium Units to residency. This offering is made only by the prospectus for the Condominium Units to residency. This offering is made only by the prospectus for the Condominium Units to residency. This offering is made only by the prospectus for the Condominium Units to residency. This offering is made only by the prospectus for the Condominium Units to residency. This offering is made only by the prospectus for the Condominium Units to residency in the Condominium Units to residency. This offering is made only by the prospectus for the Condominium Units to residency in the Condominium Units to residency. This offering is made only by the prospectus for the Condominium Units to residency in the Condominium Units to residency. This offering is made only by the prospectus for the Condominium Units to residency. This offering is made only by the prospectus for the Condominium Units to residency. This offering is made only by the prospectus for the Condominium Units to residency in the Condominium Units to residency. This offering is made only by the prospectus for the Condominium Units to residency. This offering is made only by the prospectus for the Units of the Uni