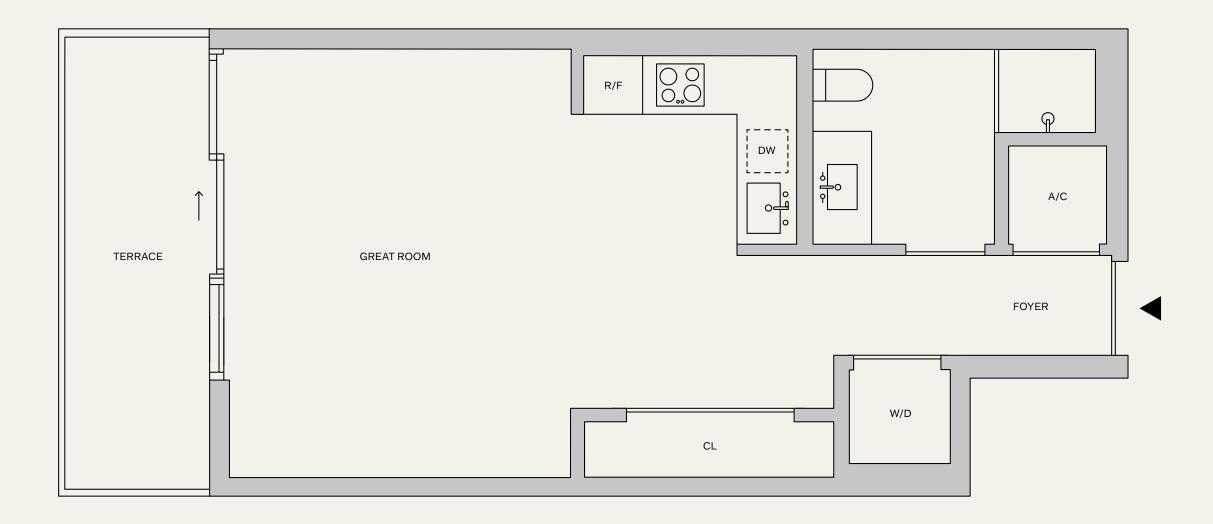

43-46 C, E

STUDIO 1 BATHROOM TERRACE

INTERIOR: 484 SF | 45.0 M<sup>2</sup>
EXTERIOR: 91 SF | 8.5 M<sup>2</sup>
TOTAL: 575 SF | 53.5 M<sup>2</sup>

NAFTALIGROUP

**9** & This is not intended to be an offer to sell, or solicitation to buy, Condominium Units to residents of any jurisdiction where prohibited by law, and your eligibility for purchase will depend upon your state of residency. This offering is made only by the prospectus for the Condominium Units to residency. This offering is made on the centering focus of the condominium Units to residency. This offering is made only by the prospectus for the Condominium Units to residency. This offering is made only by the prospectus for the Condominium Units to residency. This offering is made only by the prospectus for the Condominium Units to residency. This offering is made only by the prospectus. The legal name of the Condominium Units to residency. This offering is made only by the prospectus. The legal name of the Condominium Units to residency. This offering is made only by the prospectus for the Condominium Units to residency. This offering is made only by the prospectus for the Condominium Units to residency. This offering is made only by the prospectus for the Condominium Units to residency. This offering is made only by the prospectus for the Condominium Units to residency. This offering is made only by the prospectus for the Condominium Units to residency. This offering is made only by the prospectus for the Condominium Units to residency. This offering is made only by the prospectus for the Condominium Units to residency. This offering is made only by the prospectus for the Condominium Units to residency. This offering is made only by the prospectus for the Condominium Units to be under the Unit bound is a feet of the Unit of the Unit bound in the Condominium Units to be under the Condominium Units to be under the Condominium Units to be under the Condominium Units to be under

43-46 D

STUDIO 1 BATHROOM TERRACE

INTERIOR: 484 SF | 45.0 M<sup>2</sup>
EXTERIOR: 91 SF | 8.5 M<sup>2</sup>
TOTAL: 575 SF | 53.5 M<sup>2</sup>

NAFTALIGROUP

**9** & This is not intended to be an offer to sell, or solicitation to buy, Condominium Units to residents of any jurisdiction where prohibited by law, and your eligibility for purchase will depend upon your state of residency. This offering is made only by the prospectus for the Condominium Units to residency. This offering is made on the centering focus of the condominium Units to residency. This offering is made only by the prospectus for the Condominium Units to residency. This offering is made only by the prospectus for the Condominium Units to residency. This offering is made only by the prospectus for the Condominium Units to residency. This offering is made only by the prospectus. The legal name of the Condominium Units to residency. This offering is made only by the prospectus. The legal name of the Condominium Units to residency. This offering is made only by the prospectus for the Condominium Units to residency. This offering is made only by the prospectus for the Condominium Units to residency. This offering is made only by the prospectus for the Condominium Units to residency. This offering is made only by the prospectus for the Condominium Units to residency. This offering is made only by the prospectus for the Condominium Units to residency. This offering is made only by the prospectus for the Condominium Units to residency. This offering is made only by the prospectus for the Condominium Units to residency. This offering is made only by the prospectus for the Condominium Units to residency. This offering is made only by the prospectus for the Condominium Units to be under the Unit bound is a feet of the Unit of the Unit bound in the Condominium Units to be under the Condominium Units to be under the Condominium Units to be under the Condominium Units to be under