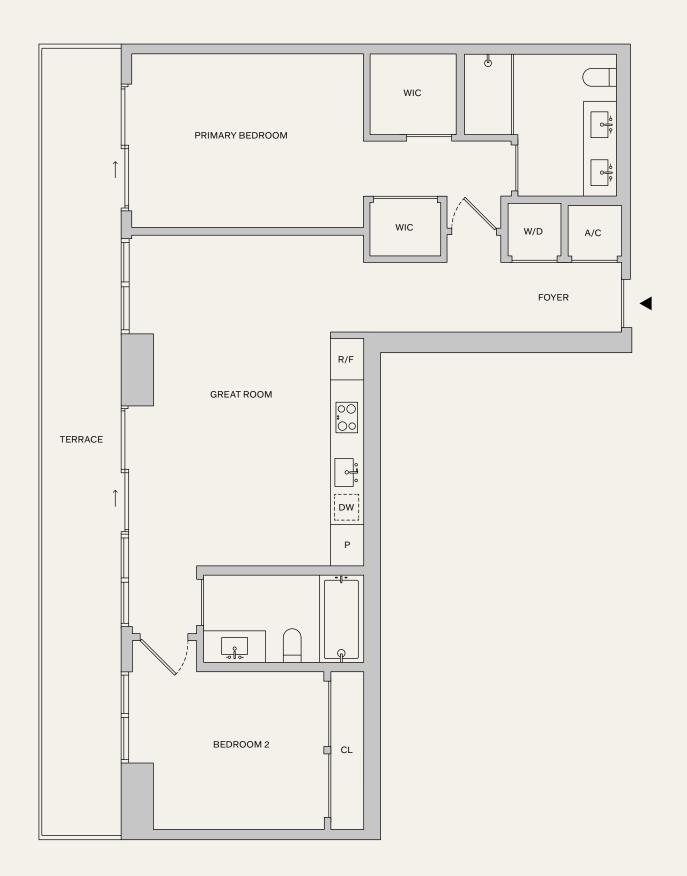

51-58 B

2 BEDROOMS
2.5 BATHROOMS
DEN
TERRACE

INTERIOR: 1,358 SF | 126.2 M<sup>2</sup>
EXTERIOR: 147 SF | 13.7 M<sup>2</sup>
TOTAL: 1,505 SF | 139.9 M<sup>2</sup>

**NAFTALI**GROUP

⊕ & This is not intended to be an offer to sell, or solicitation to buy, Condominium Units to residents of any jurisdiction where prohibited by law, and your eligibility for purchase will depend upon your state of residency. This offering is made only by the prospectus for the Condominium, and no statement should be relied upon if not made in the prospectus. The legal name of the Condominium Units to residency. This offering is made only by the prospectus for the Condominium, and no statement should be relied upon if not made in the prospectus. The legal name of the exterior face of wells adjoining corridors or other common element of interior demising walls, or to the exterior face of walls adjoining corridors or other common element varies from, and is larger than, the dimensions that would be determined by using the description and the exterior face of walls adjoining corridors or other common element varies from, and is larger than, the dimensions that would be determined by using the description and the exterior face of the Unit, shown in the Unit should be determined by using the description and the exterior face of walls and exterior face of walls and to the centerline of interior demissing walls, or to the exterior face of walls adjoining corridors or other common element by using the description and the description and the proposed to the Unit should be determined by using the description and the proposed to the Unit should be determined by using the description and the proposed to the Unit should be determined by using the description and the proposed to the Unit should be determined by using the description and the proposed to the Unit should be determined by using the description and the proposed to the Unit should be determined by using the description and the Unit should be determined by using the description and the Unit should be determined by using the description and the Unit should be determined by using the description and the proposed to the Unit should be determined by using the Unit shou