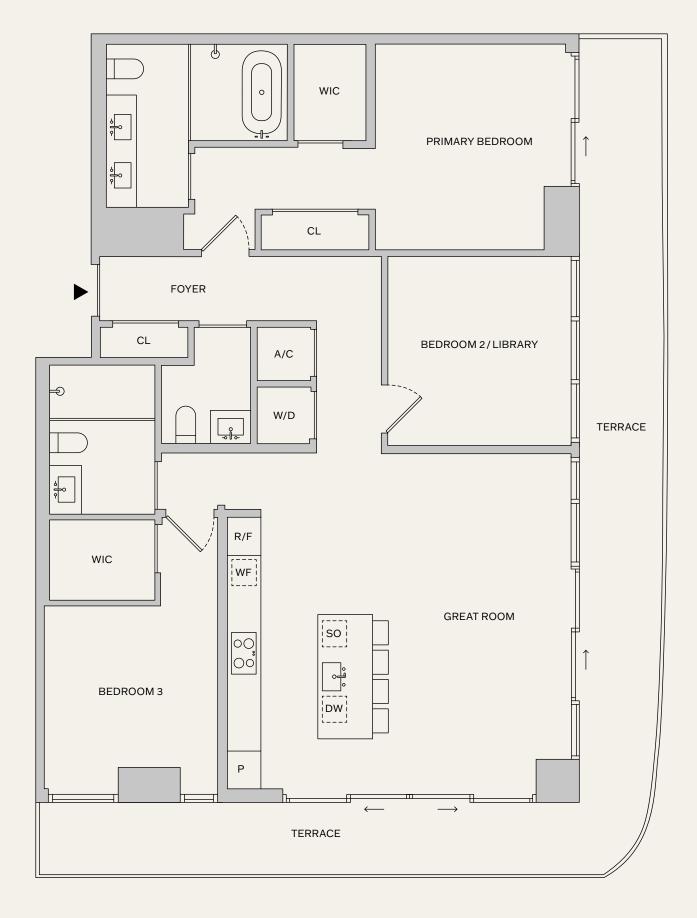

51-58 A

2 BEDROOMS 3 BATHROOMS DEN TERRACE

INTERIOR: 1,679 SF | 156.0 M<sup>2</sup>
EXTERIOR: 335 SF | 31.1 M<sup>2</sup>
TOTAL: 2,014 SF | 187.1 M<sup>2</sup>

**NAFTALI**GROUP

⊕ & This is not intended to be an offer to sell, or solicitation to buy, Condominium Units to residents of any jurisdiction where prohibited by law, and your eligibility for purchase will depend upon your state of residency. This offering is made only by the prospectus for the Condominium Units to residency. This offering is made only by the prospectus for the Condominium Units to residency. This offering is made only by the prospectus for the Condominium Units to residency. This offering is made only by the prospectus for the Condominium Units to residency. This offering is made only by the prospectus for the Condominium Units to residency. This offering is made only by the prospectus for the Condominium Units to residency. This offering is made only by the prospectus for the Condominium Units to residency in the Condominium Units to residency. This offering is made only by the prospectus for the Condominium Units to residency in the Condominium Units to residency. This offering is made only by the prospectus for the Condominium Units to residency in the Condominium Units to residency. This offering is made only by the prospectus for the Condominium Units to residency. This offering is made only by the prospectus for the Condominium Units to residency. This offering is made only by the prospectus for the Condominium Units to residency in the Condominium Units to residency. This offering is made only by the prospectus for the Condominium Units to residency. This offering is made only by the prospectus for the Units of the Uni