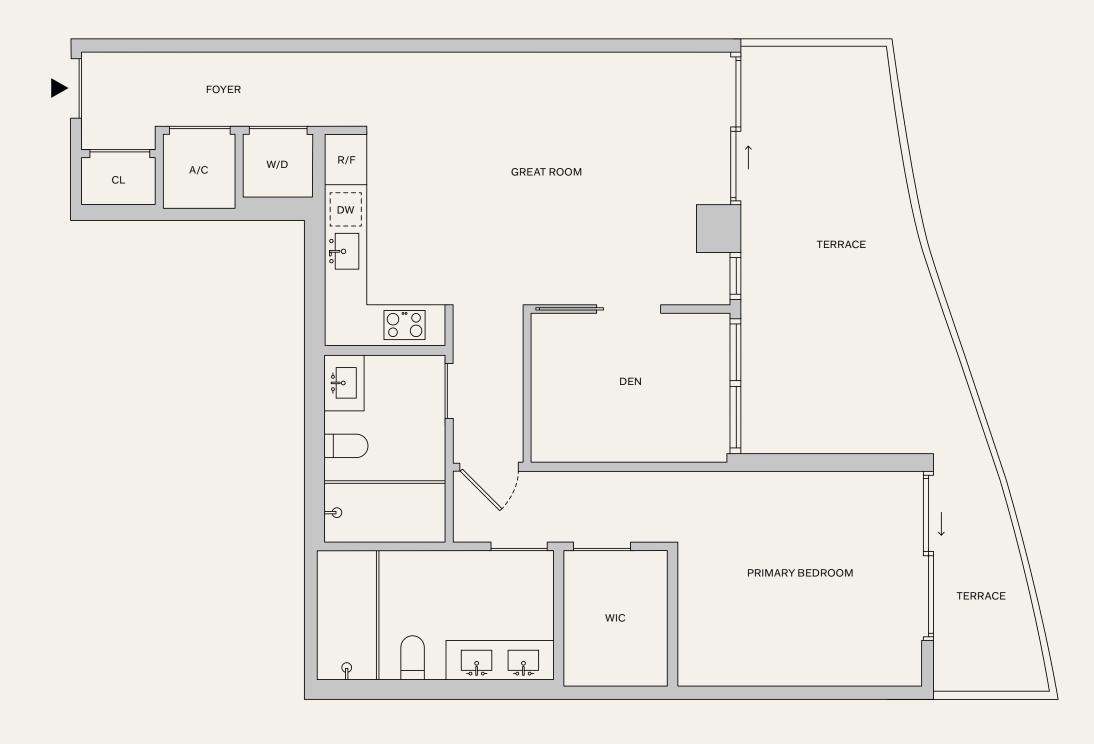

51-58 B

2 BEDROOMS
2.5 BATHROOMS
DEN
TERRACE

INTERIOR: 1,358 SF | 126.2 M<sup>2</sup>
EXTERIOR: 147 SF | 13.7 M<sup>2</sup>
TOTAL: 1,505 SF | 139.9 M<sup>2</sup>

**NAFTALI**GROUP

⊕ & This is not intended to be an offer to sell, or solicitation to buy, Condominium Units to residents of any jurisdiction where prohibited by law, and your eligibility for purchase will depend upon your state of residency. This offering is made only by the prospectus for the Condominium, and no statement should be relied upon if not made in the prospectus. The legal name of the Condominium Units to residency. This offering is made only by the prospectus for the Condominium, and no statement should be relied upon if not made in the prospectus. The legal name of the exterior face of wells adjoining corridors or other common element of interior demising walls, or to the exterior face of walls adjoining corridors or other common element varies from, and is larger than, the dimensions that would be determined by using the description and the exterior face of walls adjoining corridors or other common element varies from, and is larger than, the dimensions that would be determined by using the description and the exterior face of the Unit, shown in the Unit should be determined by using the description and the exterior face of walls and exterior face of walls and to the centerline of interior demissing walls, or to the exterior face of walls adjoining corridors or other common element by using the description and the description and the proposed to the Unit should be determined by using the description and the proposed to the Unit should be determined by using the description and the proposed to the Unit should be determined by using the description and the proposed to the Unit should be determined by using the description and the proposed to the Unit should be determined by using the description and the proposed to the Unit should be determined by using the description and the Unit should be determined by using the description and the Unit should be determined by using the description and the Unit should be determined by using the description and the proposed to the Unit should be determined by using the Unit shou