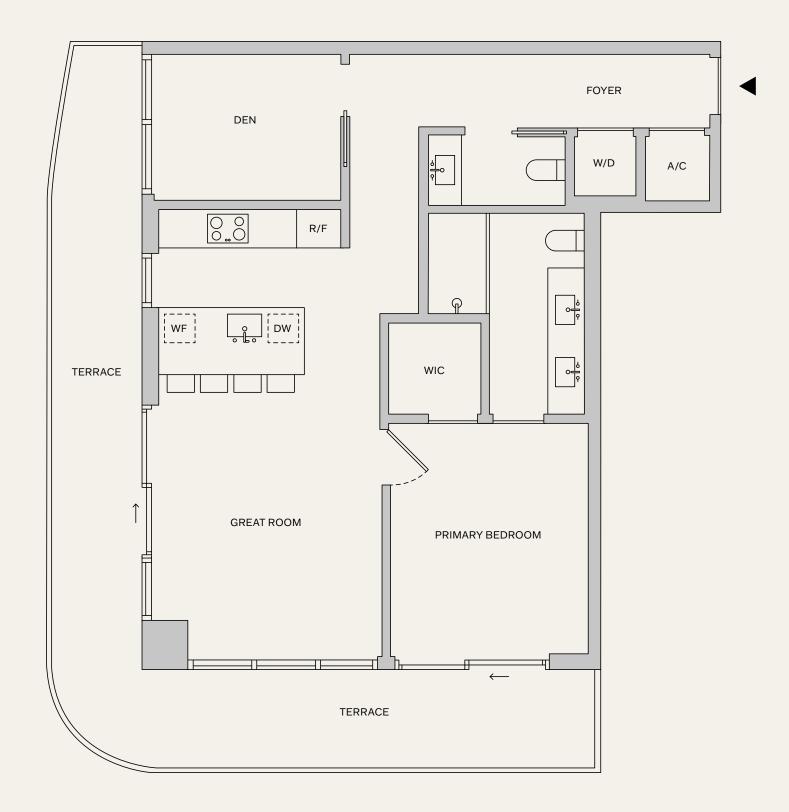

51-58 A

2 BEDROOMS 3 BATHROOMS DEN TERRACE

INTERIOR: 1,679 SF | 156.0 M<sup>2</sup>
EXTERIOR: 335 SF | 31.1 M<sup>2</sup>
TOTAL: 2,014 SF | 187.1 M<sup>2</sup>

**NAFTALI**GROUP

⊕ & This is not intended to be an offer to sell, or solicitation to buy, Condominium Units to residents of any jurisdiction where prohibited by law, and your eligibility for purchase will depend upon your state of residency. This offering is made only by the prospectus for the Condominium Units to residency. This offering is made only by the prospectus for the Condominium Units to residency. This offering is made only by the prospectus for the Condominium Units to residency. This offering is made only by the prospectus for the Condominium Units to residency. This offering is made only by the prospectus for the Condominium Units to residency. This offering is made only by the prospectus for the Condominium Units to residency. This offering is made only by the prospectus for the Condominium Units to residency in the Condominium Units to residency. This offering is made only by the prospectus for the Condominium Units to residency in the Condominium Units to residency. This offering is made only by the prospectus for the Condominium Units to residency in the Condominium Units to residency. This offering is made only by the prospectus for the Condominium Units to residency. This offering is made only by the prospectus for the Condominium Units to residency. This offering is made only by the prospectus for the Condominium Units to residency in the Condominium Units to residency. This offering is made only by the prospectus for the Condominium Units to residency. This offering is made only by the prospectus for the Units of the Uni