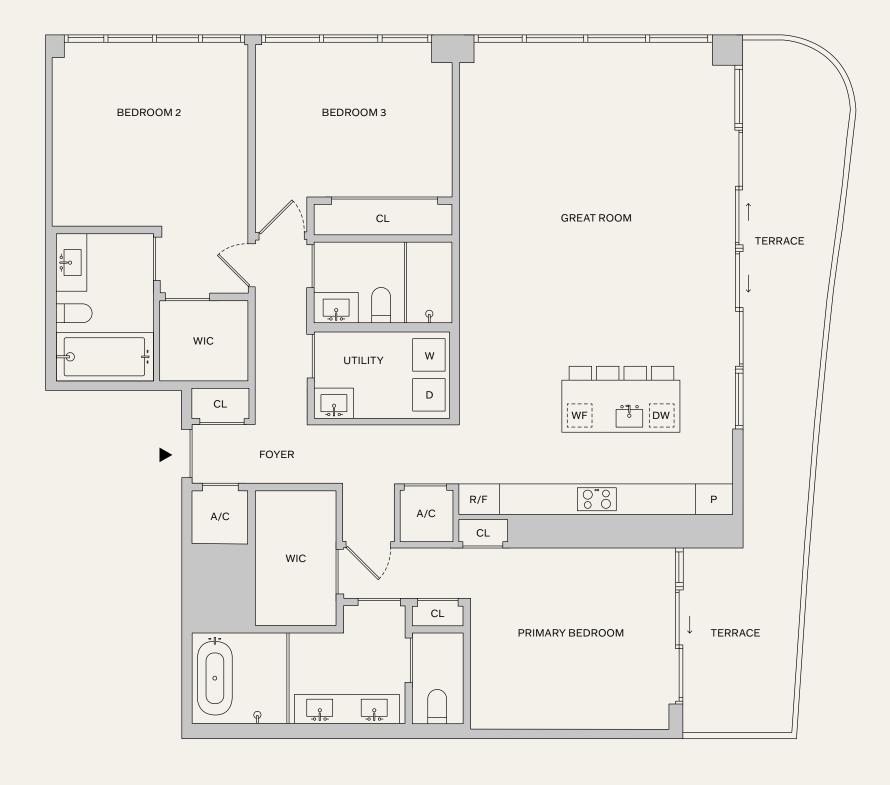

59-65 A

3 BEDROOMS
3.5 BATHROOMS
TERRACE

INTERIOR: 2,052 SF | 190.6 M<sup>2</sup> EXTERIOR: 335 SF | 31.1 M<sup>2</sup> TOTAL: 2,387 SF | 221.7 M<sup>2</sup>

**NAFTALI**GROUP

⊕ & This is not intended to be an offer to sell, or solicitation to buy, Condominium Units to residents of any jurisdiction where prohibited by law, and your eligibility for purchase will depend upon your state of residency. This offering is made only by the prospectus for the Condominium Units to residency. This offering is made only by the prospectus for the Condominium Units to residency. This offering is made only by the prospectus for the Condominium Units to residency. This offering is made only by the prospectus for the Condominium Units to residency. This offering is made only by the prospectus for the Condominium Units to residency. This offering is made only by the prospectus for the Condominium Units to residency. This offering is made only by the prospectus for the Condominium Units to residency in the Condominium Units to residency. This offering is made only by the prospectus for the Condominium Units to residency in the Condominium Units to residency. This offering is made only by the prospectus for the Condominium Units to residency in the Condominium Units to residency. This offering is made only by the prospectus for the Condominium Units to residency. This offering is made only by the prospectus for the Condominium Units to residency in the Condominium Units to residency in the Condominium Units to residency. This offering is made only by the prospectus for the Condominium Units to residency in the Condominium Units to residency. This offering is made only by the prospectus for the Units of the