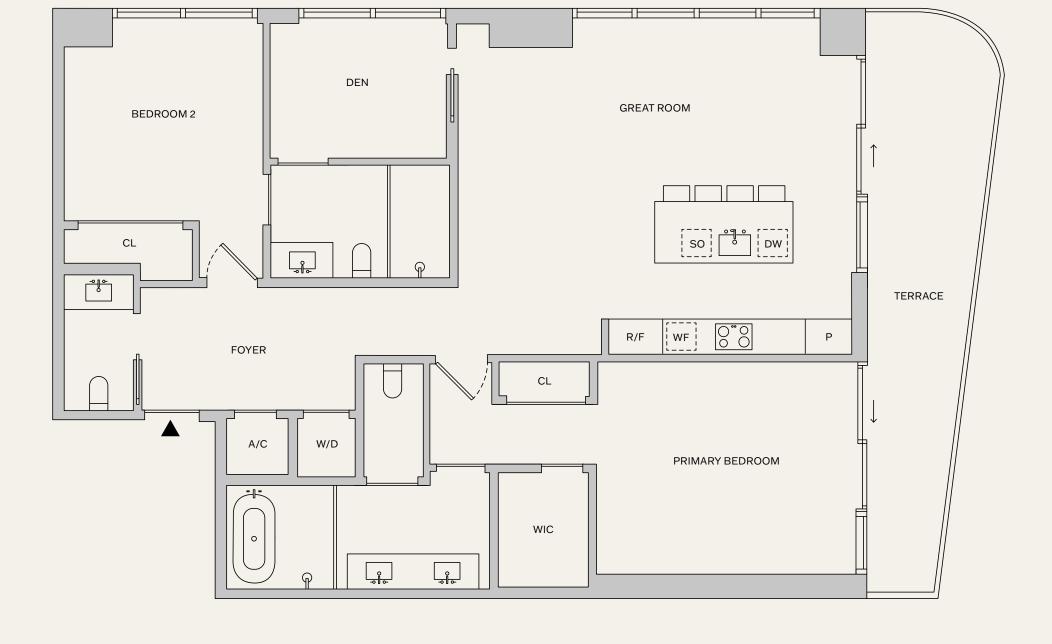

51-58 B

2 BEDROOMS
2.5 BATHROOMS
DEN
TERRACE

INTERIOR: 1,358 SF | 126.2 M<sup>2</sup>
EXTERIOR: 147 SF | 13.7 M<sup>2</sup>
TOTAL: 1,505 SF | 139.9 M<sup>2</sup>

**NAFTALI**GROUP

⊕ & This is not intended to be an offer to sell, or solicitation to buy, Condominium Units to residents of any jurisdiction where prohibited by law, and your eligibility for purchase will depend upon your state of residency. This offering is made only by the prospectus for the Condominium, and no statement should be relied upon if not made in the prospectus. The legal name of the Condominium Units to residency. This offering is made only by the prospectus for the Condominium, and no statement should be relied upon if not made in the prospectus. The legal name of the exterior face of wells adjoining corridors or other common element of interior demising walls, or to the exterior face of walls adjoining corridors or other common element varies from, and is larger than, the dimensions that would be determined by using the description and the exterior face of walls adjoining corridors or other common element varies from, and is larger than, the dimensions that would be determined by using the description and the exterior face of the Unit, shown in the Unit should be determined by using the description and the exterior face of walls and exterior face of walls and to the centerline of interior demissing walls, or to the exterior face of walls adjoining corridors or other common element by using the description and the description and the proposed to the Unit should be determined by using the description and the proposed to the Unit should be determined by using the description and the proposed to the Unit should be determined by using the description and the proposed to the Unit should be determined by using the description and the proposed to the Unit should be determined by using the description and the proposed to the Unit should be determined by using the description and the Unit should be determined by using the description and the Unit should be determined by using the description and the Unit should be determined by using the description and the proposed to the Unit should be determined by using the Unit shou