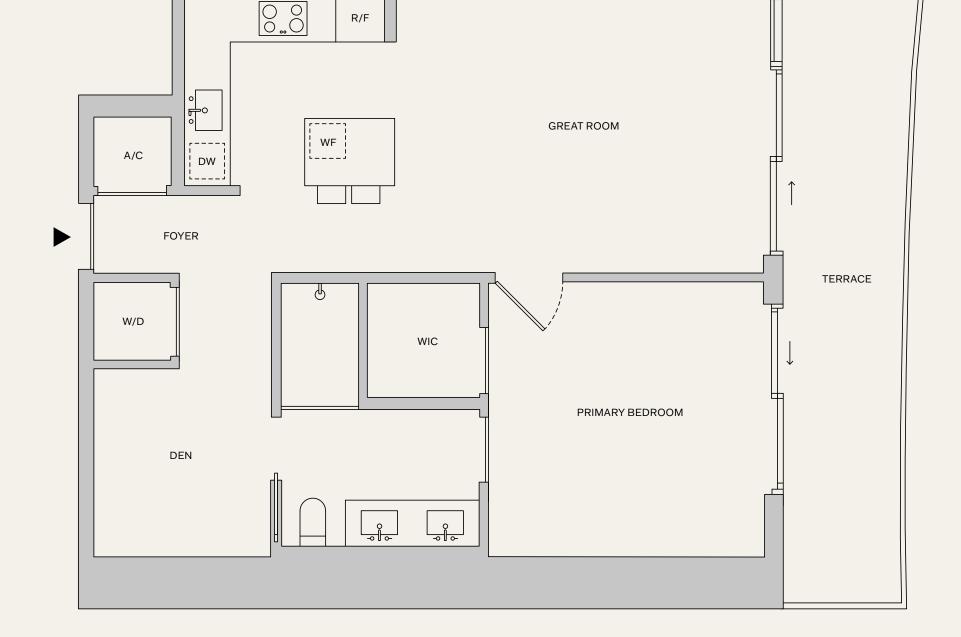

43-46 N, P

1 BEDROOM 1 BATHROOM DEN TERRACE

INTERIOR: 862 SF | 80.1 M<sup>2</sup>
EXTERIOR: 217 SF | 20.2 M<sup>2</sup>
TOTAL: 1,079 SF | 100.3 M<sup>2</sup>

**NAFTALI**GROUP

⊕ & This is not intended to be an offer to sell, or solicitation to buy, Condominium Units to residents of any jurisdiction where prohibited by law, and your eligibility for purchase will depend upon your state of residency. This offering is made only by the prospectus for the Condominium Units to residency. This offering is made only by the prospectus for the Condominium Units to residency. This offering is made only by the prospectus for the Condominium Units to residency. This offering is made only by the prospectus for the Condominium Units to residency. This offering is made only by the prospectus for the Condominium Units to residency. This offering is made only by the prospectus for the Condominium Units to residency. This offering is made only by the prospectus for the Condominium Units to residency in the Condominium Units to residency. This offering is made only by the prospectus for the Condominium Units to residency in the Condominium Units to residency. This offering is made only by the prospectus for the Condominium Units to residency in the Condominium Units to residency. This offering is made only by the prospectus for the Condominium Units to residency. This offering is made only by the prospectus for the Condominium Units to residency. This offering is made only by the prospectus for the Condominium Units to residency in the Condominium Units to residency. This offering is made only by the prospectus for the Condominium Units to residency. This offering is made only by the prospectus for the Units of the Uni