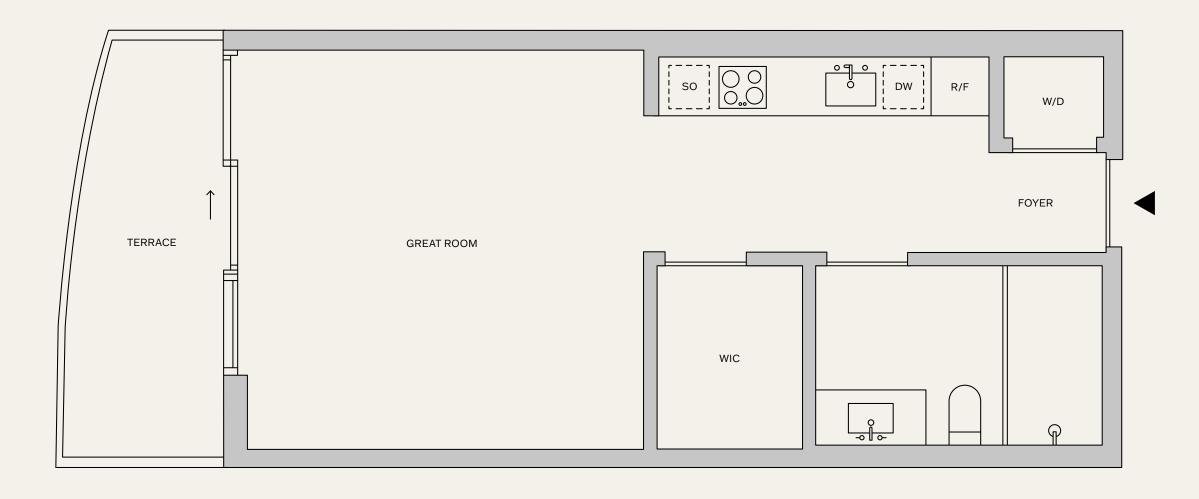

43-46 I

STUDIO 1 BATHROOM TERRACE

INTERIOR: 476 SF | 44.2 M<sup>2</sup>
EXTERIOR: 79 SF | 7.3 M<sup>2</sup>
TOTAL: 555 SF | 51.5 M<sup>2</sup>

NAFTALIGROUP

**9** & This is not intended to be an offer to sell, or solicitation to buy, Condominium Units to residents of any jurisdiction where prohibited by law, and your eligibility for purchase will depend upon your state of residency. This offering is made only by the prospectus for the Condominium Units to residency. This offering is made on the centering focus of the condominium Units to residency. This offering is made only by the prospectus for the Condominium Units to residency. This offering is made only by the prospectus for the Condominium Units to residency. This offering is made only by the prospectus for the Condominium Units to residency. This offering is made only by the prospectus. The legal name of the Condominium Units to residency. This offering is made only by the prospectus. The legal name of the Condominium Units to residency. This offering is made only by the prospectus for the Condominium Units to residency. This offering is made only by the prospectus for the Condominium Units to residency. This offering is made only by the prospectus for the Condominium Units to residency. This offering is made only by the prospectus for the Condominium Units to residency. This offering is made only by the prospectus for the Condominium Units to residency. This offering is made only by the prospectus for the Condominium Units to residency. This offering is made only by the prospectus for the Condominium Units to residency. This offering is made only by the prospectus for the Condominium Units to residency. This offering is made only by the prospectus for the Condominium Units to be under the Unit bound is a feet of the Unit of the Unit bound in the Condominium Units to be under the Condominium Units to be under the Condominium Units to be under the Condominium Units to be under