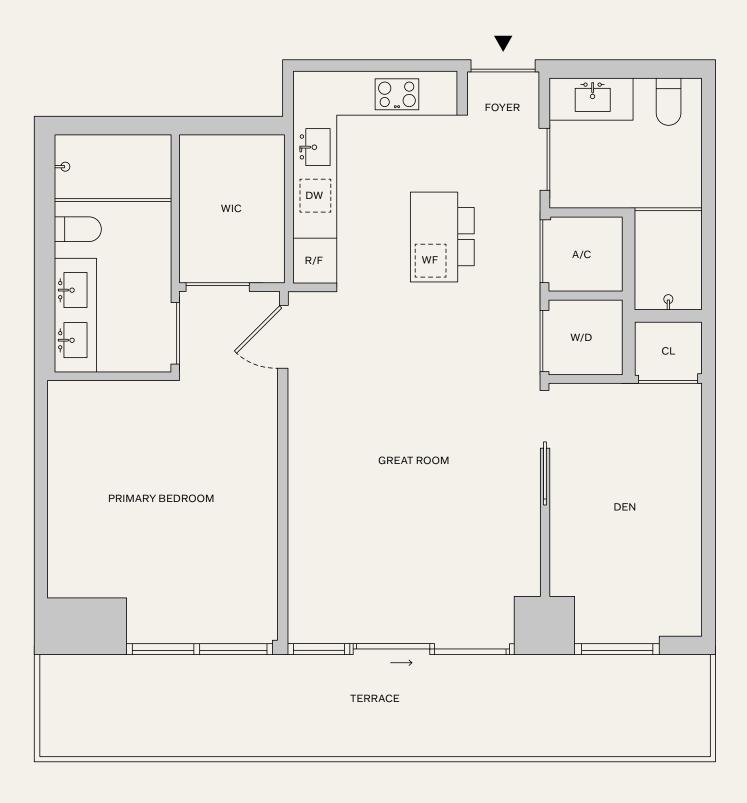

43-46 O, Q

1 BEDROOM 1 BATHROOM DEN TERRACE

INTERIOR: 876 SF | 81.4 M<sup>2</sup>
EXTERIOR: 159 SF | 14.8 M<sup>2</sup>
TOTAL: 1,035 SF | 96.2 M<sup>2</sup>

**NAFTALI**GROUP

⊕ & This is not intended to be an offer to sell, or solicitation to buy, Condominium Units to residents of any jurisdiction where prohibited by law, and your eligibility for purchase will depend upon your state of residency. This offering is made only by the prospectus for the Condominium Units to residency. This offering is made only by the prospectus for the Condominium Units to residency. This offering is made only by the prospectus for the Condominium Units to residency. This offering is made only by the prospectus for the Condominium Units to residency. This offering is made only by the prospectus for the Condominium Units to residency. This offering is made only by the prospectus for the Condominium Units to residency. This offering is made only by the prospectus for the Condominium Units to residency in the Condominium Units to residency. This offering is made only by the prospectus for the Condominium Units to residency in the Condominium Units to residency. This offering is made only by the prospectus for the Condominium Units to residency in the Condominium Units to residency. This offering is made only by the prospectus for the Condominium Units to residency. This offering is made only by the prospectus for the Condominium Units to residency. This offering is made only by the prospectus for the Condominium Units to residency in the Condominium Units to residency. This offering is made only by the prospectus for the Condominium Units to residency. This offering is made only by the prospectus for the Units of the Uni