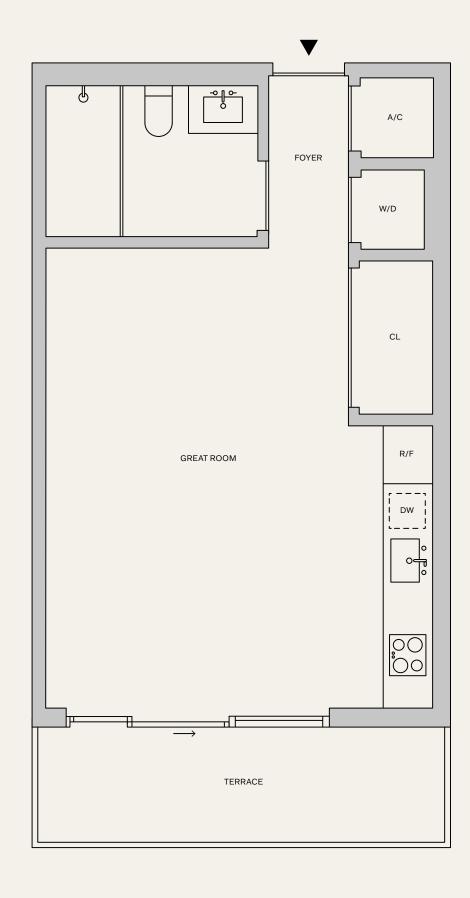

43-46 C, E

STUDIO 1 BATHROOM TERRACE

INTERIOR: 484 SF | 45.0 M<sup>2</sup>
EXTERIOR: 91 SF | 8.5 M<sup>2</sup>
TOTAL: 575 SF | 53.5 M<sup>2</sup>

NAFTALIGROUP

**9** & This is not intended to be an offer to sell, or solicitation to buy, Condominium Units to residents of any jurisdiction where prohibited by law, and your eligibility for purchase will depend upon your state of residency. This offering is made only by the prospectus for the Condominium Units to residency. This offering is made on the centering focus of the condominium Units to residency. This offering is made only by the prospectus for the Condominium Units to residency. This offering is made only by the prospectus for the Condominium Units to residency. This offering is made only by the prospectus for the Condominium Units to residency. This offering is made only by the prospectus. The legal name of the Condominium Units to residency. This offering is made only by the prospectus. The legal name of the Condominium Units to residency. This offering is made only by the prospectus for the Condominium Units to residency. This offering is made only by the prospectus for the Condominium Units to residency. This offering is made only by the prospectus for the Condominium Units to residency. This offering is made only by the prospectus for the Condominium Units to residency. This offering is made only by the prospectus for the Condominium Units to residency. This offering is made only by the prospectus for the Condominium Units to residency. This offering is made only by the prospectus for the Condominium Units to residency. This offering is made only by the prospectus for the Condominium Units to residency. This offering is made only by the prospectus for the Condominium Units to be under the Unit bound is a feet of the Unit of the Unit bound in the Condominium Units to be under the Condominium Units to be under the Condominium Units to be under the Condominium Units to be under

43-46 D

STUDIO 1 BATHROOM TERRACE

INTERIOR: 484 SF | 45.0 M<sup>2</sup>
EXTERIOR: 91 SF | 8.5 M<sup>2</sup>
TOTAL: 575 SF | 53.5 M<sup>2</sup>

NAFTALIGROUP

**9** & This is not intended to be an offer to sell, or solicitation to buy, Condominium Units to residents of any jurisdiction where prohibited by law, and your eligibility for purchase will depend upon your state of residency. This offering is made only by the prospectus for the Condominium Units to residency. This offering is made on the centering focus of the condominium Units to residency. This offering is made only by the prospectus for the Condominium Units to residency. This offering is made only by the prospectus for the Condominium Units to residency. This offering is made only by the prospectus for the Condominium Units to residency. This offering is made only by the prospectus. The legal name of the Condominium Units to residency. This offering is made only by the prospectus. The legal name of the Condominium Units to residency. This offering is made only by the prospectus for the Condominium Units to residency. This offering is made only by the prospectus for the Condominium Units to residency. This offering is made only by the prospectus for the Condominium Units to residency. This offering is made only by the prospectus for the Condominium Units to residency. This offering is made only by the prospectus for the Condominium Units to residency. This offering is made only by the prospectus for the Condominium Units to residency. This offering is made only by the prospectus for the Condominium Units to residency. This offering is made only by the prospectus for the Condominium Units to residency. This offering is made only by the prospectus for the Condominium Units to be under the Unit bound is a feet of the Unit of the Unit bound in the Condominium Units to be under the Condominium Units to be under the Condominium Units to be under the Condominium Units to be under