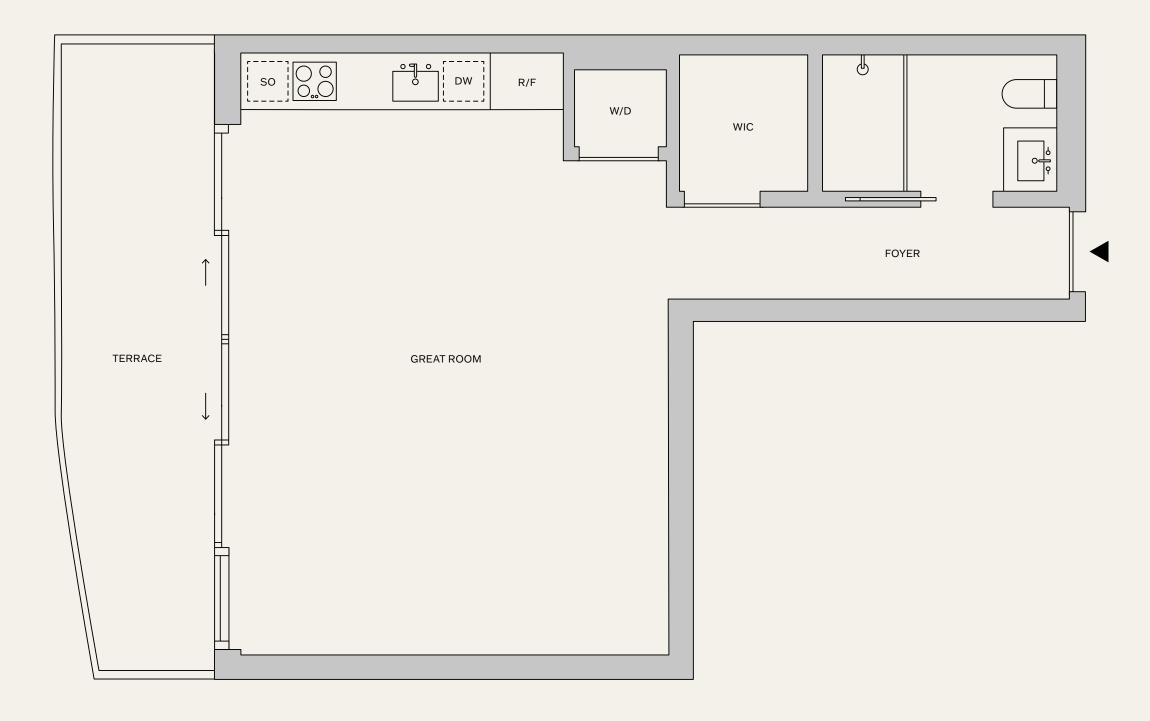

43-46 C, E

STUDIO 1 BATHROOM TERRACE

INTERIOR: 484 SF | 45.0 M<sup>2</sup>
EXTERIOR: 91 SF | 8.5 M<sup>2</sup>
TOTAL: 575 SF | 53.5 M<sup>2</sup>

NAFTALIGROUP

**9** & This is not intended to be an offer to sell, or solicitation to buy, Condominium Units to residents of any jurisdiction where prohibited by law, and your eligibility for purchase will depend upon your state of residency. This offering is made only by the prospectus for the Condominium Units to residency. This offering is made on the centering focus of the condominium Units to residency. This offering is made only by the prospectus for the Condominium Units to residency. This offering is made only by the prospectus for the Condominium Units to residency. This offering is made only by the prospectus for the Condominium Units to residency. This offering is made only by the prospectus. The legal name of the Condominium Units to residency. This offering is made only by the prospectus. The legal name of the Condominium Units to residency. This offering is made only by the prospectus for the Condominium Units to residency. This offering is made only by the prospectus for the Condominium Units to residency. This offering is made only by the prospectus for the Condominium Units to residency. This offering is made only by the prospectus for the Condominium Units to residency. This offering is made only by the prospectus for the Condominium Units to residency. This offering is made only by the prospectus for the Condominium Units to residency. This offering is made only by the prospectus for the Condominium Units to residency. This offering is made only by the prospectus for the Condominium Units to residency. This offering is made only by the prospectus for the Condominium Units to be under the Unit bound is a feet of the Unit of the Unit bound in the Condominium Units to be under the Condominium Units to be under the Condominium Units to be under the Condominium Units to be under

43-46 D

STUDIO 1 BATHROOM TERRACE

INTERIOR: 484 SF | 45.0 M<sup>2</sup>
EXTERIOR: 91 SF | 8.5 M<sup>2</sup>
TOTAL: 575 SF | 53.5 M<sup>2</sup>

NAFTALIGROUP

**9** & This is not intended to be an offer to sell, or solicitation to buy, Condominium Units to residents of any jurisdiction where prohibited by law, and your eligibility for purchase will depend upon your state of residency. This offering is made only by the prospectus for the Condominium Units to residency. This offering is made on the centering focus of the condominium Units to residency. This offering is made only by the prospectus for the Condominium Units to residency. This offering is made only by the prospectus for the Condominium Units to residency. This offering is made only by the prospectus for the Condominium Units to residency. This offering is made only by the prospectus. The legal name of the Condominium Units to residency. This offering is made only by the prospectus. The legal name of the Condominium Units to residency. This offering is made only by the prospectus for the Condominium Units to residency. This offering is made only by the prospectus for the Condominium Units to residency. This offering is made only by the prospectus for the Condominium Units to residency. This offering is made only by the prospectus for the Condominium Units to residency. This offering is made only by the prospectus for the Condominium Units to residency. This offering is made only by the prospectus for the Condominium Units to residency. This offering is made only by the prospectus for the Condominium Units to residency. This offering is made only by the prospectus for the Condominium Units to residency. This offering is made only by the prospectus for the Condominium Units to be under the Unit bound is a feet of the Unit of the Unit bound in the Condominium Units to be under the Condominium Units to be under the Condominium Units to be under the Condominium Units to be under