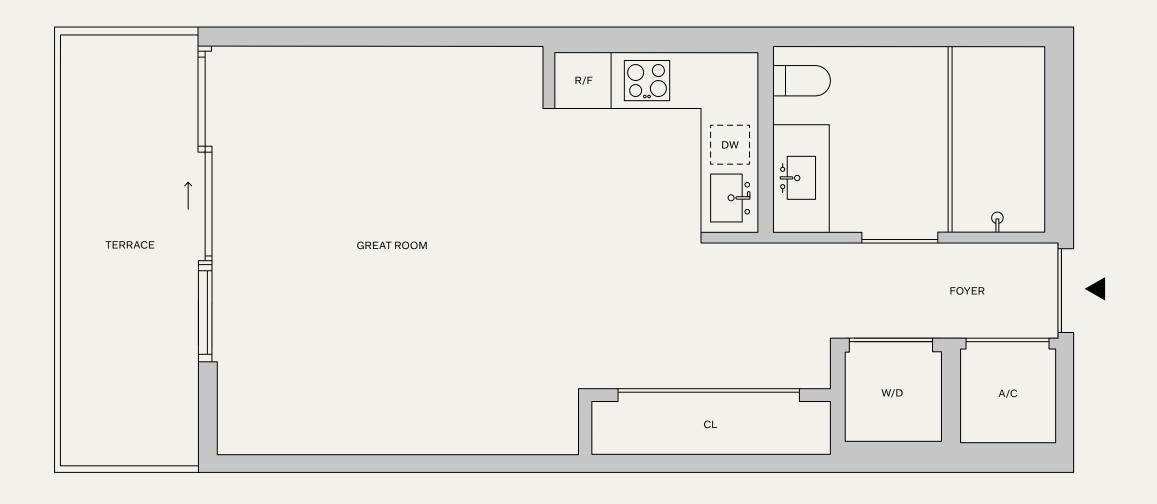

43-46 C, E

STUDIO 1 BATHROOM TERRACE

INTERIOR: 484 SF | 45.0 M<sup>2</sup>
EXTERIOR: 91 SF | 8.5 M<sup>2</sup>
TOTAL: 575 SF | 53.5 M<sup>2</sup>

NAFTALIGROUP

**9** & This is not intended to be an offer to sell, or solicitation to buy, Condominium Units to residents of any jurisdiction where prohibited by law, and your eligibility for purchase will depend upon your state of residency. This offering is made only by the prospectus for the Condominium Units to residency. This offering is made on the centering focus of the condominium Units to residency. This offering is made only by the prospectus for the Condominium Units to residency. This offering is made only by the prospectus for the Condominium Units to residency. This offering is made only by the prospectus for the Condominium Units to residency. This offering is made only by the prospectus. The legal name of the Condominium Units to residency. This offering is made only by the prospectus. The legal name of the Condominium Units to residency. This offering is made only by the prospectus for the Condominium Units to residency. This offering is made only by the prospectus for the Condominium Units to residency. This offering is made only by the prospectus for the Condominium Units to residency. This offering is made only by the prospectus for the Condominium Units to residency. This offering is made only by the prospectus for the Condominium Units to residency. This offering is made only by the prospectus for the Condominium Units to residency. This offering is made only by the prospectus for the Condominium Units to residency. This offering is made only by the prospectus for the Condominium Units to residency. This offering is made only by the prospectus for the Condominium Units to be under the Unit bound is a feet of the Unit of the Unit bound in the Condominium Units to be under the Condominium Units to be under the Condominium Units to be under the Condominium Units to be under

43-46 D

STUDIO 1 BATHROOM TERRACE

INTERIOR: 484 SF | 45.0 M<sup>2</sup>
EXTERIOR: 91 SF | 8.5 M<sup>2</sup>
TOTAL: 575 SF | 53.5 M<sup>2</sup>

NAFTALIGROUP

**9** & This is not intended to be an offer to sell, or solicitation to buy, Condominium Units to residents of any jurisdiction where prohibited by law, and your eligibility for purchase will depend upon your state of residency. This offering is made only by the prospectus for the Condominium Units to residency. This offering is made on the centering focus of the condominium Units to residency. This offering is made only by the prospectus for the Condominium Units to residency. This offering is made only by the prospectus for the Condominium Units to residency. This offering is made only by the prospectus for the Condominium Units to residency. This offering is made only by the prospectus. The legal name of the Condominium Units to residency. This offering is made only by the prospectus. The legal name of the Condominium Units to residency. This offering is made only by the prospectus for the Condominium Units to residency. This offering is made only by the prospectus for the Condominium Units to residency. This offering is made only by the prospectus for the Condominium Units to residency. This offering is made only by the prospectus for the Condominium Units to residency. This offering is made only by the prospectus for the Condominium Units to residency. This offering is made only by the prospectus for the Condominium Units to residency. This offering is made only by the prospectus for the Condominium Units to residency. This offering is made only by the prospectus for the Condominium Units to residency. This offering is made only by the prospectus for the Condominium Units to be under the Unit bound is a feet of the Unit of the Unit bound in the Condominium Units to be under the Condominium Units to be under the Condominium Units to be under the Condominium Units to be under