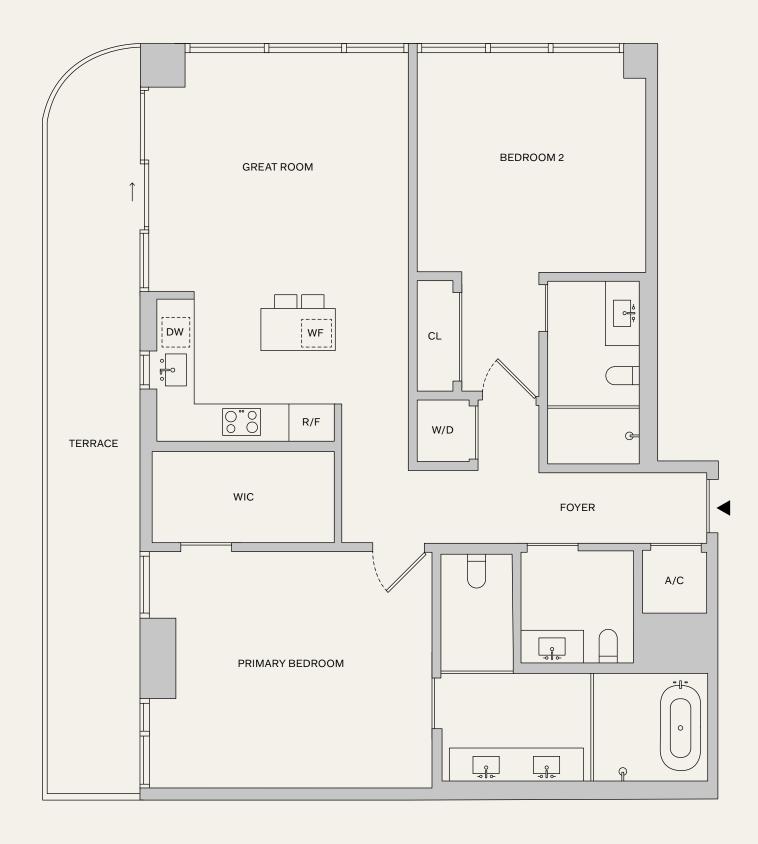

43-58 M

2 BEDROOMS
2.5 BATHROOMS
DEN
TERRACE

INTERIOR: 1,506 SF | 140.0 M<sup>2</sup> EXTERIOR: 200 SF | 18.6 M<sup>2</sup> TOTAL: 1,706 SF | 158.6 M<sup>2</sup>

**NAFTALI**GROUP

⊕ & This is not intended to be an offer to sell, or solicitation to buy, Condominium Units to residents of any jurisdiction where prohibited by law, and your eligibility for purchase will depend upon your state of residency. This offering is made only by the prospectus for the Condominium, and no statement should be relied upon if not made in the prospectus. The legal name of the Condominium Units to residency. This offering is made only by the prospectus for the Condominium, and no statement should be relied upon if not made in the prospectus. The legal name of the exterior face of wells adjoining corridors or other common element of interior demising walls, or to the exterior face of walls adjoining corridors or other common element varies from, and is larger than, the dimensions that would be determined by using the description and the exterior face of walls adjoining corridors or other common element varies from, and is larger than, the dimensions that would be determined by using the description and the exterior face of the Unit, shown in the Unit should be determined by using the description and the exterior face of walls and exterior face of walls and to the centerline of interior demissing walls, or to the exterior face of walls adjoining corridors or other common element by using the description and the description and the proposed to the Unit should be determined by using the description and the proposed to the Unit should be determined by using the description and the proposed to the Unit should be determined by using the description and the proposed to the Unit should be determined by using the description and the proposed to the Unit should be determined by using the description and the proposed to the Unit should be determined by using the description and the Unit should be determined by using the description and the Unit should be determined by using the description and the Unit should be determined by using the description and the proposed to the Unit should be determined by using the Unit shou