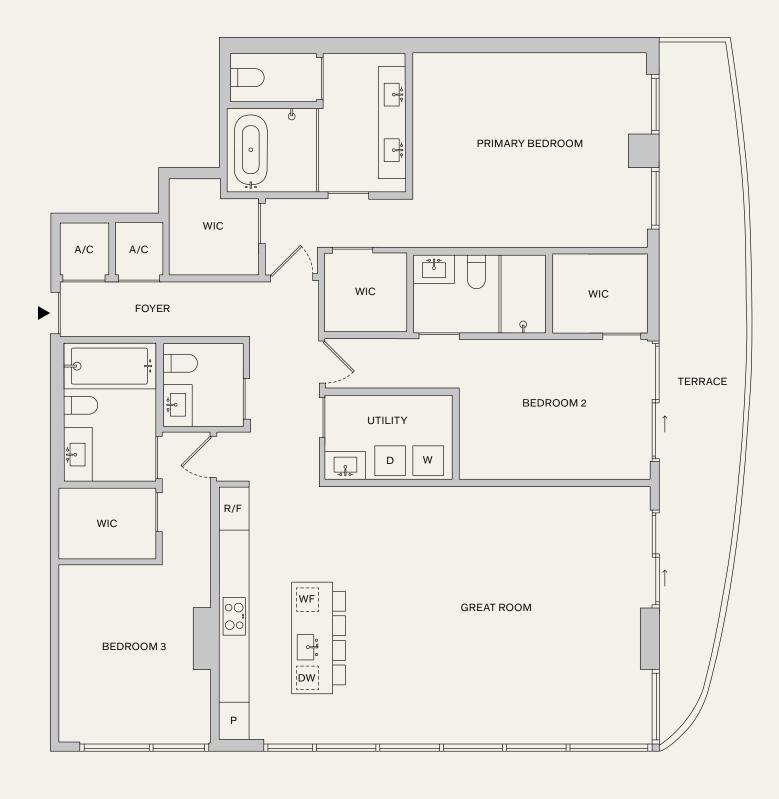

51-58 A

2 BEDROOMS 3 BATHROOMS DEN TERRACE

INTERIOR: 1,679 SF | 156.0 M<sup>2</sup>
EXTERIOR: 335 SF | 31.1 M<sup>2</sup>
TOTAL: 2,014 SF | 187.1 M<sup>2</sup>

**NAFTALI**GROUP

⊕ & This is not intended to be an offer to sell, or solicitation to buy, Condominium Units to residents of any jurisdiction where prohibited by law, and your eligibility for purchase will depend upon your state of residency. This offering is made only by the prospectus for the Condominium Units to residency. This offering is made only by the prospectus for the Condominium Units to residency. This offering is made only by the prospectus for the Condominium Units to residency. This offering is made only by the prospectus for the Condominium Units to residency. This offering is made only by the prospectus for the Condominium Units to residency. This offering is made only by the prospectus for the Condominium Units to residency. This offering is made only by the prospectus for the Condominium Units to residency in the Condominium Units to residency. This offering is made only by the prospectus for the Condominium Units to residency in the Condominium Units to residency. This offering is made only by the prospectus for the Condominium Units to residency in the Condominium Units to residency. This offering is made only by the prospectus for the Condominium Units to residency. This offering is made only by the prospectus for the Condominium Units to residency. This offering is made only by the prospectus for the Condominium Units to residency in the Condominium Units to residency. This offering is made only by the prospectus for the Condominium Units to residency. This offering is made only by the prospectus for the Units of the Uni