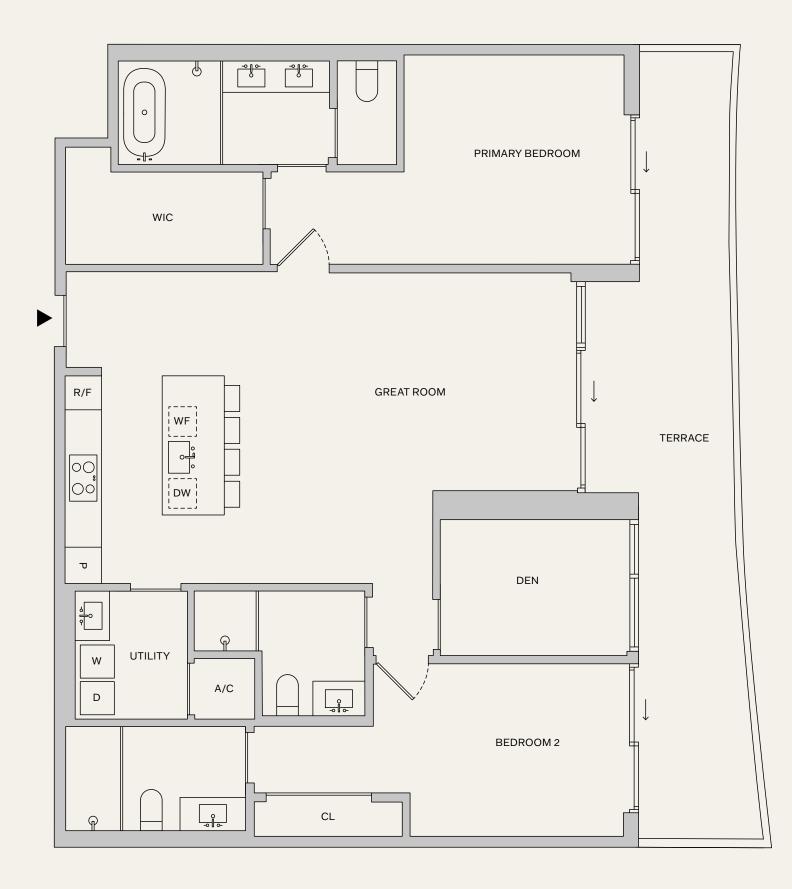

51-58 B

2 BEDROOMS
2.5 BATHROOMS
DEN
TERRACE

INTERIOR: 1,358 SF | 126.2 M<sup>2</sup>
EXTERIOR: 147 SF | 13.7 M<sup>2</sup>
TOTAL: 1,505 SF | 139.9 M<sup>2</sup>

**NAFTALI**GROUP

⊕ & This is not intended to be an offer to sell, or solicitation to buy, Condominium Units to residents of any jurisdiction where prohibited by law, and your eligibility for purchase will depend upon your state of residency. This offering is made only by the prospectus for the Condominium, and no statement should be relied upon if not made in the prospectus. The legal name of the Condominium Units to residency. This offering is made only by the prospectus for the Condominium, and no statement should be relied upon if not made in the prospectus. The legal name of the exterior face of wells adjoining corridors or other common element of interior demising walls, or to the exterior face of walls adjoining corridors or other common element varies from, and is larger than, the dimensions that would be determined by using the description and the exterior face of walls adjoining corridors or other common element varies from, and is larger than, the dimensions that would be determined by using the description and the exterior face of the Unit, shown in the Unit should be determined by using the description and the exterior face of walls and exterior face of walls and to the centerline of interior demissing walls, or to the exterior face of walls adjoining corridors or other common element by using the description and the description and the proposed to the Unit should be determined by using the description and the proposed to the Unit should be determined by using the description and the proposed to the Unit should be determined by using the description and the proposed to the Unit should be determined by using the description and the proposed to the Unit should be determined by using the description and the proposed to the Unit should be determined by using the description and the Unit should be determined by using the description and the Unit should be determined by using the description and the Unit should be determined by using the description and the proposed to the Unit should be determined by using the Unit shou