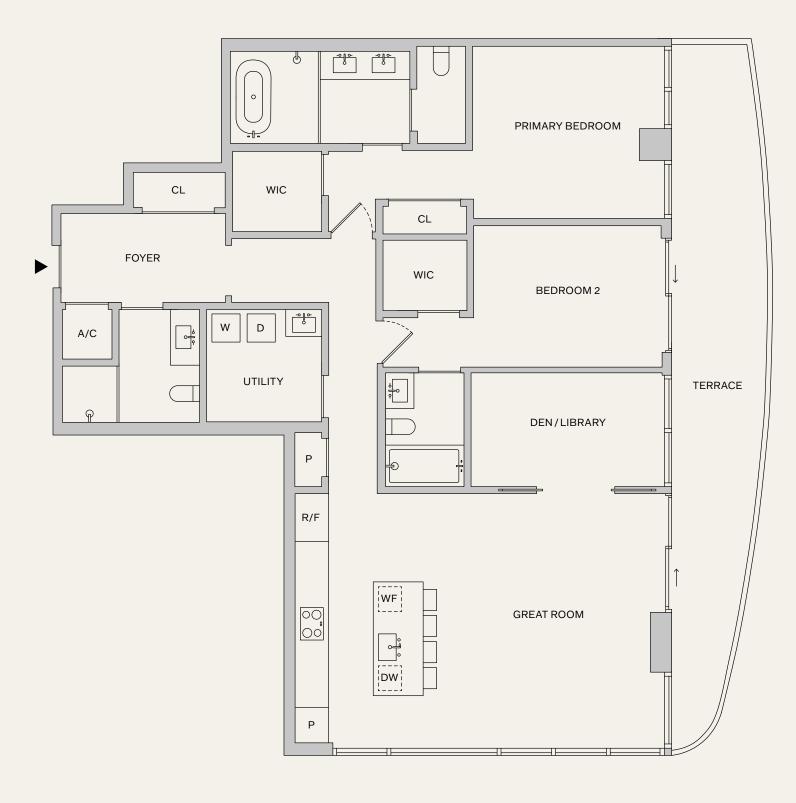

51-65 P

2 BEDROOMS 3 BATHROOMS DEN TERRACE

INTERIOR: 1,525 SF | 141.7 M<sup>2</sup> EXTERIOR: 325 SF | 30.2 M<sup>2</sup> TOTAL: 1,850 SF | 171.9 M<sup>2</sup>

**NAFTALI**GROUP

⊕ & This is not intended to be an offer to sell, or solicitation to buy, Condominium Units to residents of any jurisdiction where prohibited by law, and your eligibility for purchase will depend upon your state of residency. This offering is made only by the prospectus for the Condominium Units to residency. This offering is made only by the prospectus for the Condominium Units to residency. This offering is made only by the prospectus for the Condominium Units to residency. This offering is made only by the prospectus for the Condominium Units to residency. This offering is made only by the prospectus for the Condominium Units to residency. This offering is made only by the prospectus for the Condominium Units to residency. This offering is made only by the prospectus for the Condominium Units to residency in the Condominium Units to residency. This offering is made only by the prospectus for the Condominium Units to residency in the Condominium Units to residency. This offering is made only by the prospectus for the Condominium Units to residency in the Condominium Units to residency. This offering is made only by the prospectus for the Condominium Units to residency. This offering is made only by the prospectus for the Condominium Units to residency in the Condominium Units to residency in the Condominium Units to residency. This offering is made only by the prospectus for the Condominium Units to residency in the Condominium Units to residency. This offering is made only by the prospectus for the Units of the