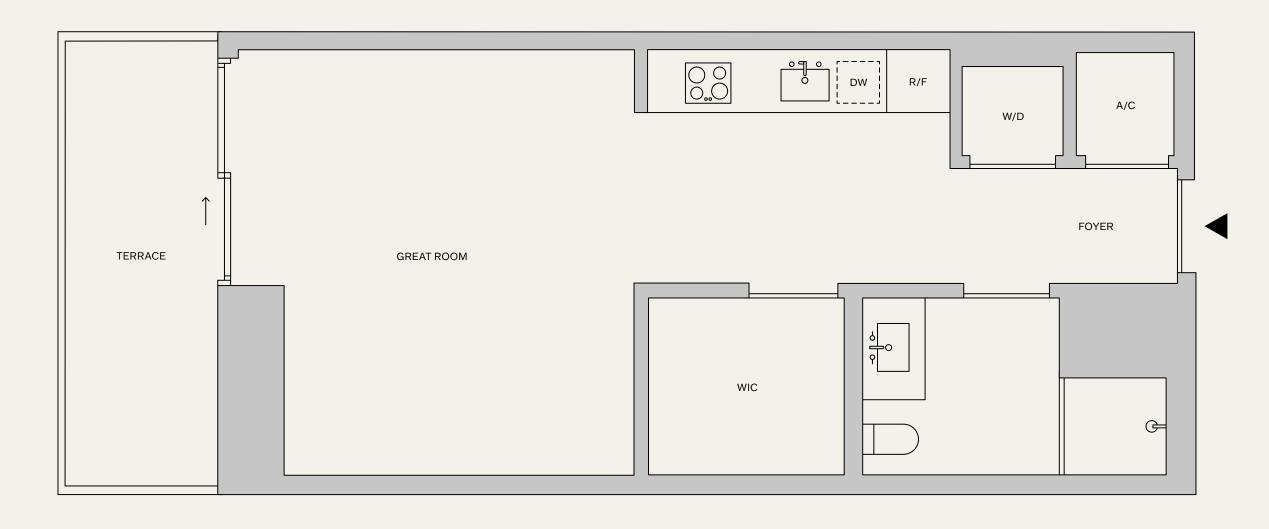

43-46 I

STUDIO 1 BATHROOM TERRACE

INTERIOR: 476 SF | 44.2 M<sup>2</sup>
EXTERIOR: 79 SF | 7.3 M<sup>2</sup>
TOTAL: 555 SF | 51.5 M<sup>2</sup>

NAFTALIGROUP

**9** & This is not intended to be an offer to sell, or solicitation to buy, Condominium Units to residents of any jurisdiction where prohibited by law, and your eligibility for purchase will depend upon your state of residency. This offering is made only by the prospectus for the Condominium Units to residency. This offering is made on the centering focus of the condominium Units to residency. This offering is made only by the prospectus for the Condominium Units to residency. This offering is made only by the prospectus for the Condominium Units to residency. This offering is made only by the prospectus for the Condominium Units to residency. This offering is made only by the prospectus. The legal name of the Condominium Units to residency. This offering is made only by the prospectus. The legal name of the Condominium Units to residency. This offering is made only by the prospectus for the Condominium Units to residency. This offering is made only by the prospectus for the Condominium Units to residency. This offering is made only by the prospectus for the Condominium Units to residency. This offering is made only by the prospectus for the Condominium Units to residency. This offering is made only by the prospectus for the Condominium Units to residency. This offering is made only by the prospectus for the Condominium Units to residency. This offering is made only by the prospectus for the Condominium Units to residency. This offering is made only by the prospectus for the Condominium Units to residency. This offering is made only by the prospectus for the Condominium Units to be under the Unit bound is a feet of the Unit of the Unit bound in the Condominium Units to be under the Condominium Units to be under the Condominium Units to be under the Condominium Units to be under

43-46 J

STUDIO 1 BATHROOM TERRACE

INTERIOR: 514 SF | 47.8 M<sup>2</sup>
EXTERIOR: 84 SF | 7.8 M<sup>2</sup>
TOTAL: 598 SF | 55.6 M<sup>2</sup>

**NAFTALI**GROUP

**9** & This is not intended to be an offer to sell, or solicitation to buy, Condominium Units to residents of any jurisdiction where prohibited by law, and your eligibility for purchase will depend upon your state of residency. This offering is made only by the prospectus for the Condominium Units to residency. This offering is made on the centering focus of the condominium Units to residency. This offering is made only by the prospectus for the Condominium Units to residency. This offering is made only by the prospectus for the Condominium Units to residency. This offering is made only by the prospectus for the Condominium Units to residency. This offering is made only by the prospectus. The legal name of the Condominium Units to residency. This offering is made only by the prospectus. The legal name of the Condominium Units to residency. This offering is made only by the prospectus for the Condominium Units to residency. This offering is made only by the prospectus for the Condominium Units to residency. This offering is made only by the prospectus for the Condominium Units to residency. This offering is made only by the prospectus for the Condominium Units to residency. This offering is made only by the prospectus for the Condominium Units to residency. This offering is made only by the prospectus for the Condominium Units to residency. This offering is made only by the prospectus for the Condominium Units to residency. This offering is made only by the prospectus for the Condominium Units to residency. This offering is made only by the prospectus for the Condominium Units to be under the Unit bound is a feet of the Unit of the Unit bound in the Condominium Units to be under the Condominium Units to be under the Condominium Units to be under the Condominium Units to be under