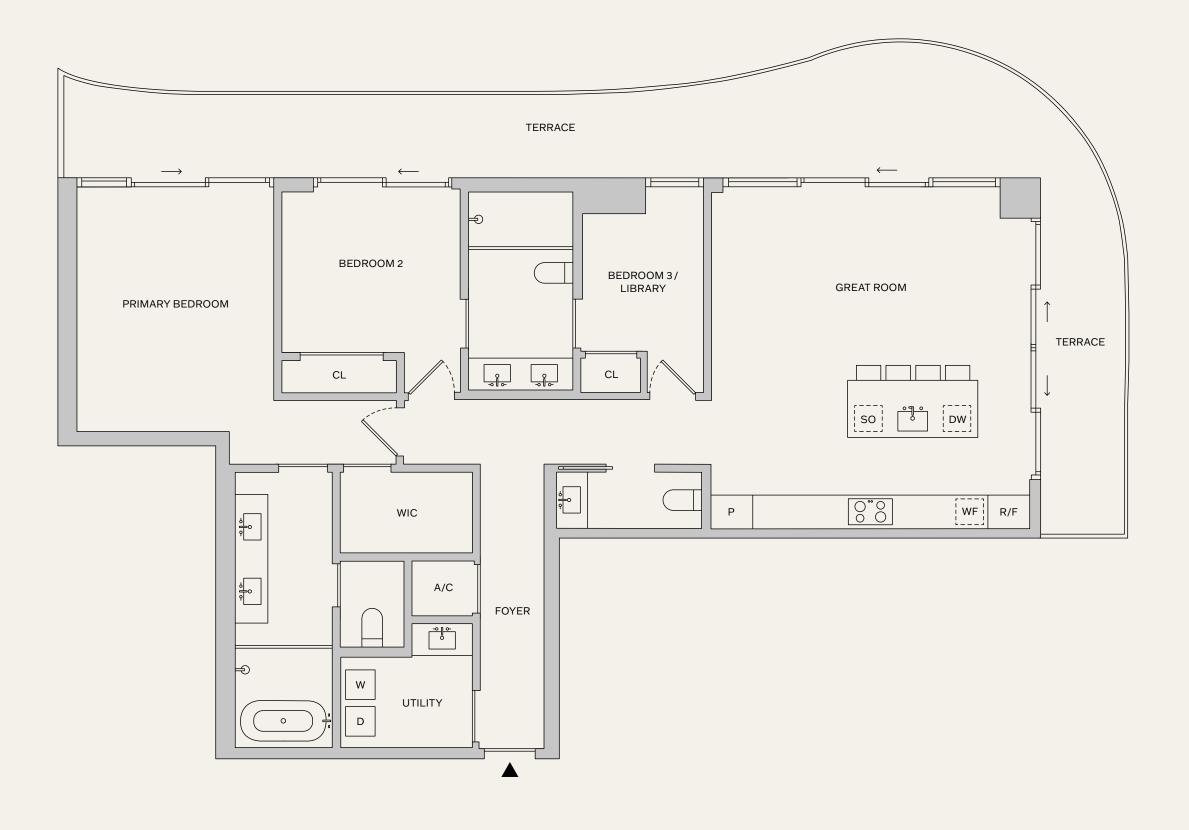

59-65 B

3 BEDROOMS 3 BATHROOMS TERRACE

INTERIOR: 1,536 SF | 142.7 M<sup>2</sup> EXTERIOR: 234 SF | 21.7 M<sup>2</sup> TOTAL: 1,770 SF | 164.4 M<sup>2</sup>

**NAFTALI**GROUP

⊕ & This is not intended to be an offer to sell, or solicitation to buy, Condominium Units to residents of any jurisdiction where prohibited by law, and your eligibility for purchase will depend upon your state of residency. This offering is made only by the prospectus for the Condominium Units to residency. This offering is made only by the prospectus for the Condominium Units to residency. This offering is made only by the prospectus for the Condominium Units to residency. This offering is made only by the prospectus for the Condominium Units to residency. This offering is made only by the prospectus for the Condominium Units to residency. This offering is made only by the prospectus for the Condominium Units to residency. This offering is made only by the prospectus for the Condominium Units to residency in the Condominium Units to residency. This offering is made only by the prospectus for the Condominium Units to residency in the Condominium Units to residency. This offering is made only by the prospectus for the Condominium Units to residency in the Condominium Units to residency. This offering is made only by the prospectus for the Condominium Units to residency. This offering is made only by the prospectus for the Condominium Units to residency in the Condominium Units to residency in the Condominium Units to residency. This offering is made only by the prospectus for the Condominium Units to residency in the Condominium Units to residency. This offering is made only by the prospectus for the Units of the