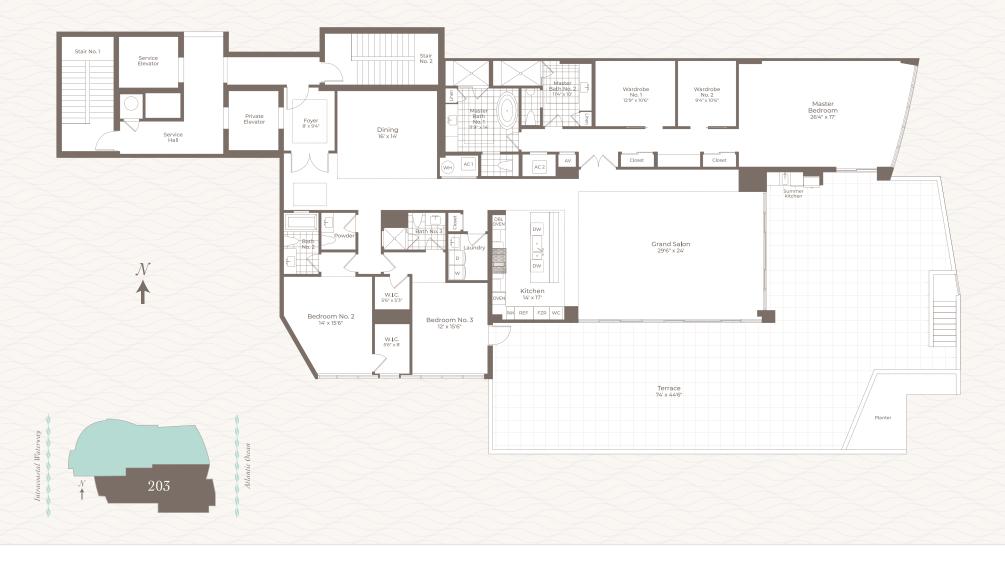

SeaGlass

| Residence | 203 |
|-----------|-----|
|           |     |

3 Bedrooms, 4.5 Baths

| Residence:      | 3,877                |
|-----------------|----------------------|
| Terrace:        | 2,065                |
| Total:          | 5,942                |
| Paint-To-Paint: | <b>3,655</b> SQ. FT. |

SeaGlass