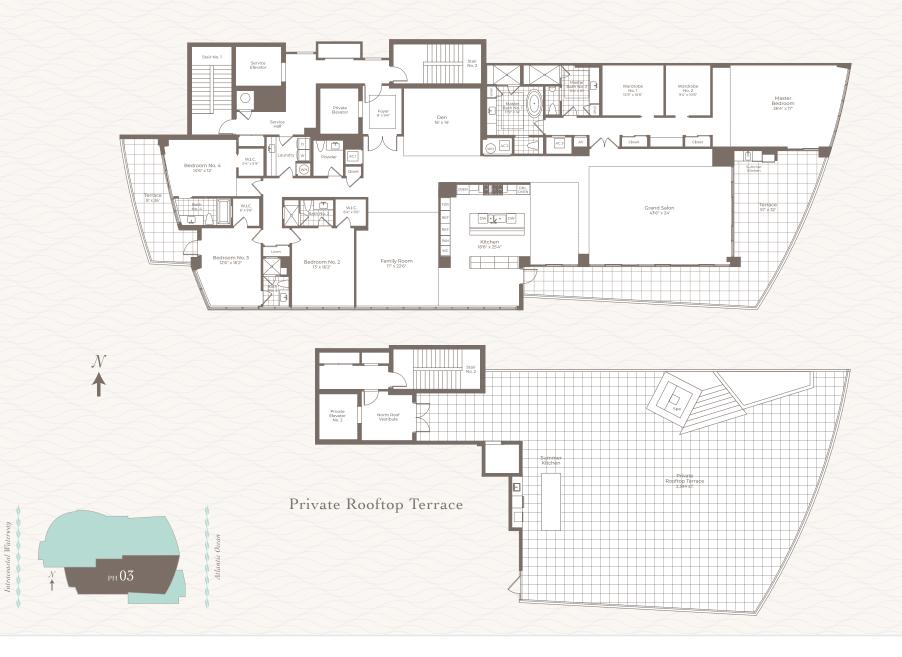

### Penthouse 03

4 Bedrooms, 5.5 Baths, Family Room, Den + Private Rooftop Terrace Residence: 5,210 Terrace: 1,003 Rooftop Terrace: 3,394 Total: 9,607

Paint-To-Paint: 4,959 SQ. FT.

| Residence 202         | Residence:         | 3,940          |
|-----------------------|--------------------|----------------|
| 3 Bedrooms, 4.5 Baths | Terrace:<br>Total: | 2,017<br>5,957 |
|                       | Paint-To-Paint:    | 3,734 SQ. FT.  |