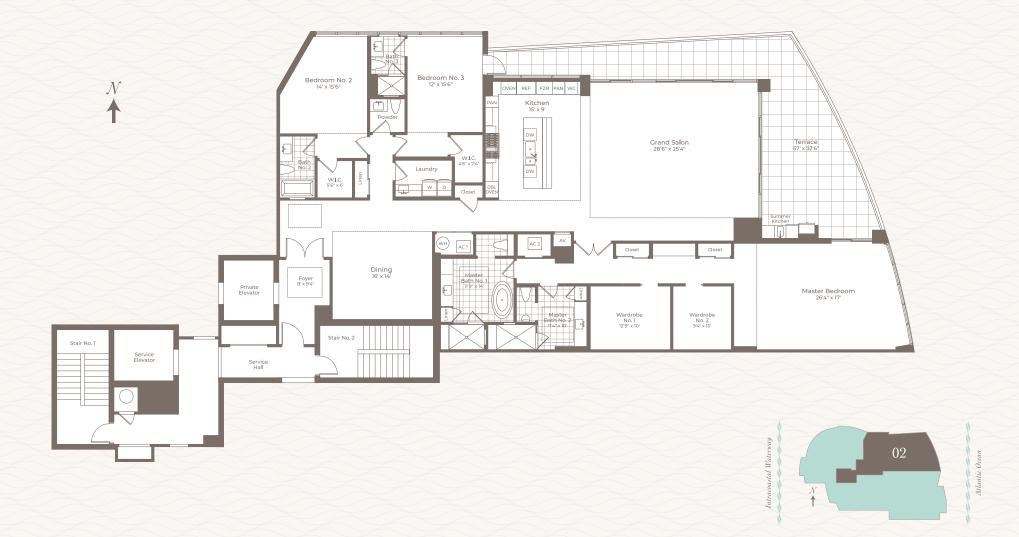

| Residence 01                | Residence:<br>— Terrace: | 3,781<br>832  |
|-----------------------------|--------------------------|---------------|
| LEVELS 3-7                  | Total:                   | 4,613         |
| 3 Bedrooms, 4.5 Baths + Den | Paint-To-Paint:          | 3,593 sq. ft. |

SeaGlass



| Residence 02          | Residence:<br>Terrace: | 3,940<br>698  |
|-----------------------|------------------------|---------------|
| LEVELS 3-7            | Total:                 | 4,638         |
| 3 Bedrooms, 4.5 Baths | Paint-To-Paint:        | 3,734 SQ. FT. |

SeaGlass





#### Residence 03

 $\mathcal{N}$ 

Residence: 5,210 Terrace: 1,003

Total:

LEVELS 3-7

4 Bedrooms, 5.5 Baths, Family Room + Den

Paint-To-Paint: 4,959 SQ. FT.

6,213

SeaGlass



## Penthouse 01

Intracoastal Waterway

4 Bedrooms, 5.5 Baths, Family Room, Den + Private Rooftop Terrace Residence: 5,323 Terrace: 1,274 Rooftop Terrace: 3,408 Total: 10,005 Paint-To-Paint: 5,065 sq. ft.

SeaGlass



### Penthouse 03

4 Bedrooms, 5.5 Baths, Family Room, Den + Private Rooftop Terrace Residence: 5,210 Terrace: 1,003