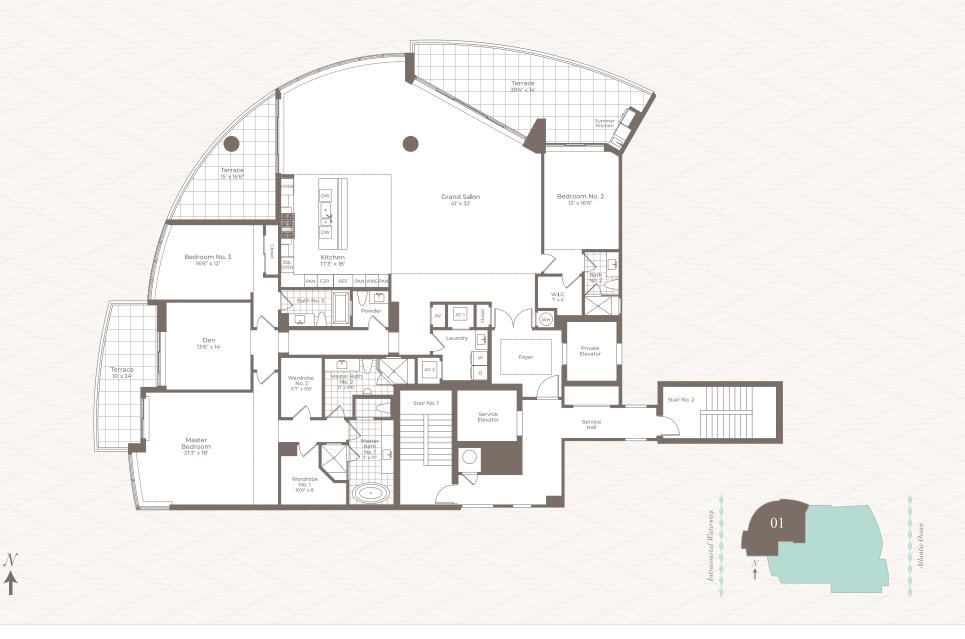

| Residence 01                | Residence:<br>— Terrace: | 3,781<br>832  |
|-----------------------------|--------------------------|---------------|
| LEVELS 3-7                  | Total:                   | 4,613         |
| 3 Bedrooms, 4.5 Baths + Den | Paint-To-Paint:          | 3,593 sq. ft. |

SeaGlass

| Residence 02          | Residence:<br>Terrace: | 3,940<br>698  |
|-----------------------|------------------------|---------------|
| LEVELS 3-7            | Total:                 | 4,638         |
| 3 Bedrooms, 4.5 Baths | Paint-To-Paint:        | 3,734 SQ. FT. |