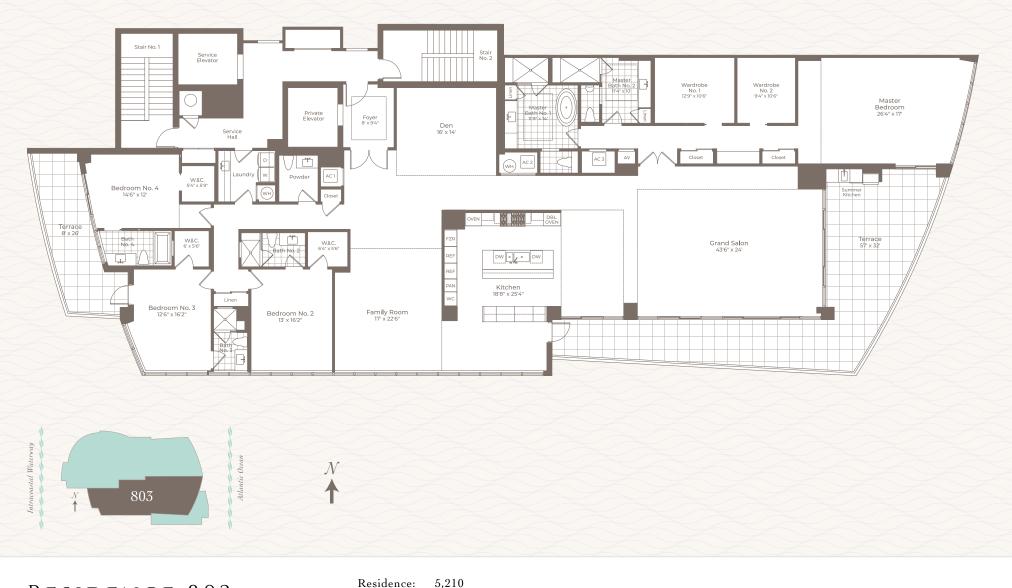

# RESIDENCE 803

4 Bedrooms, 5.5 Baths, Family Room + Den

Terrace: 1,003 Total: 6,213 Paint-To-Paint: 4,959 sq. ft.