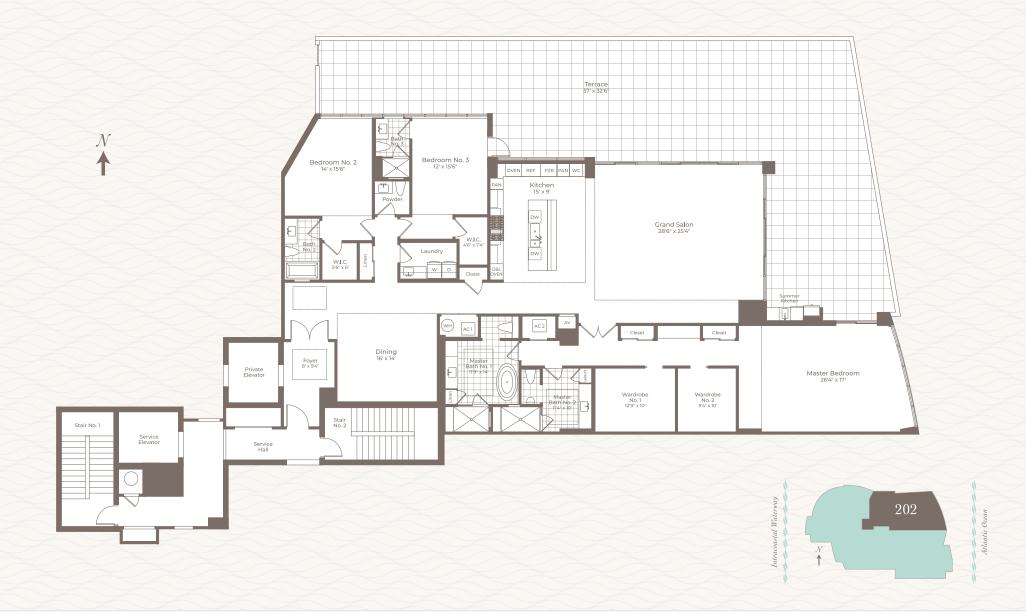

### Penthouse 03

4 Bedrooms, 5.5 Baths, Family Room, Den + Private Rooftop Terrace Residence: 5,210 Terrace: 1,003 Rooftop Terrace: 3,394 Total: 9,607

Paint-To-Paint: 4,959 SQ. FT.

| Residence 202         | Residence:         | 3,940          |
|-----------------------|--------------------|----------------|
| 3 Bedrooms, 4.5 Baths | Terrace:<br>Total: | 2,017<br>5,957 |
|                       | Paint-To-Paint:    | 3,734 SQ. FT.  |