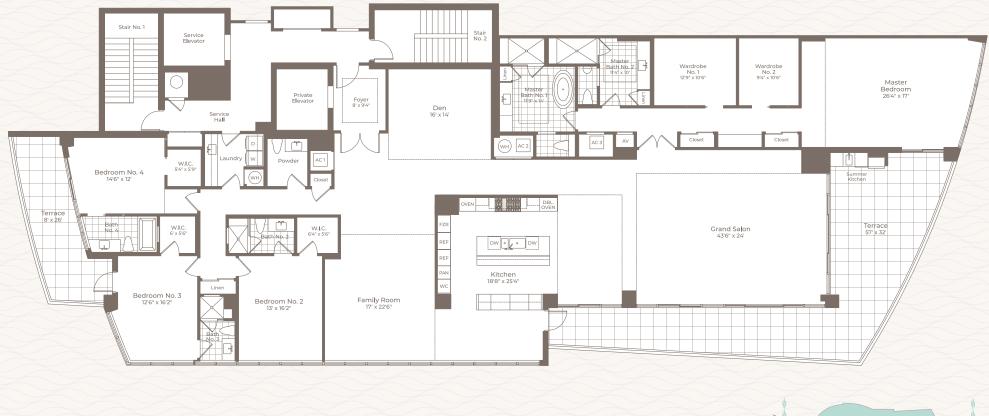

#### Residence 03

 $\mathcal{N}$ 

Residence: 5,210 Terrace: 1,003

Total:

LEVELS 3-7

4 Bedrooms, 5.5 Baths, Family Room + Den

Paint-To-Paint: 4,959 SQ. FT.

6,213

SeaGlass