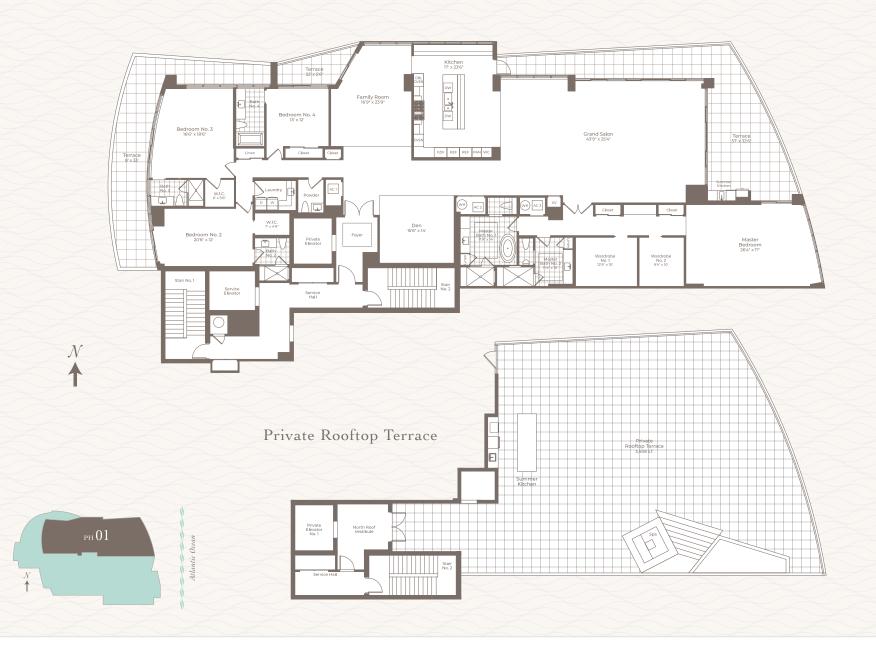

## Penthouse 01

Intracoastal Waterway

4 Bedrooms, 5.5 Baths, Family Room, Den + Private Rooftop Terrace Residence: 5,323 Terrace: 1,274 Rooftop Terrace: 3,408 Total: 10,005 Paint-To-Paint: 5,065 sq. ft.