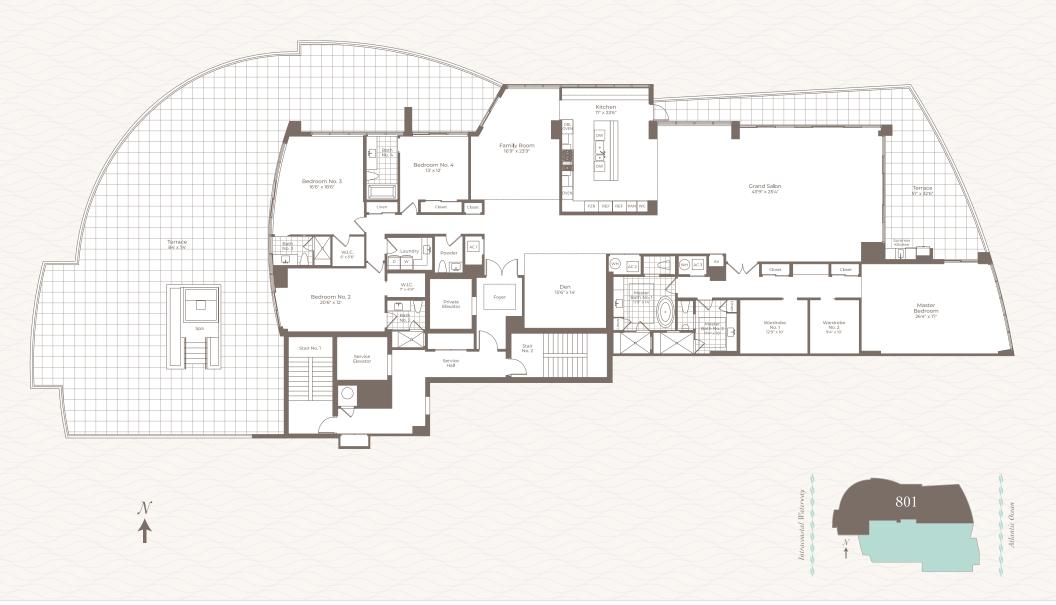

### RESIDENCE 801

Residence: 5,323 Terrace: 3,917

4 Bedrooms, 5.5 Baths, Family Room + Den

Paint-To-Paint: 5,065 SQ. FT.

Total: 9.240