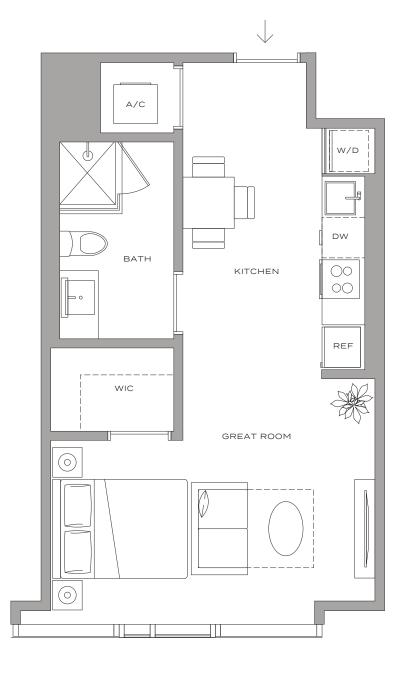

of the Unit, determined in accordance with those definite unit boundaries, is 1,044 square feet. Note that measurements of rooms set forth on this floor plan are generally taken at the greatest points of each given room (as if the room were a perfect rectangle), without regard for any countries of the actual room will typically be smaller than the product obtained by multiplying the stated length times width. All dimensions are approximate and may vary with actual construction, and all floor plans and development plans are subject to change.

## *Residence S6 – 03*

STUDIO / 1 BATHROOM 394 SQFT / 37 M<sup>2</sup>















### Residence S4 – 05

HUB

STUDIO / 1 BATHROOM 439 SQFT / 41 M<sup>2</sup>















## Residence S2 – 16

STUDIO / 1 BATHROOM 462 SQFT / 43 M<sup>2</sup>















### Residence S5 - 04

STUDIO / 1 BATHROOM 469 SQFT / 44 M<sup>2</sup>















### Residence S1 – 11

STUDIO / 1 BATHROOM 475 SQFT / 44 M<sup>2</sup> MIAMI RESIDENCES









### *Residence S3 – 17*



STUDIO + DEN / 1 BATHROOM 589 SQFT / 55 M<sup>2</sup>











## Residence A7 – 15



1 BEDROOM | 1 BATHROOM 588 SQFT | 55 M<sup>2</sup>











### Residence A5 – 07



1 BEDROOM + DEN | 1 BATHROOM 705 SQFT | 65 M<sup>2</sup>











## Residence A8 – 01

1 BEDROOM + DEN | 1 BATHROOM 713 SQFT | 66 M<sup>2</sup>















### Residence A6 – 14



1 BEDROOM + DEN | 1 BATHROOM 732 SQFT | 68 M<sup>2</sup>













### Residence A2 – 10



1 BEDROOM + DEN | 1 BATHROOM 757 SQFT | 70 M<sup>2</sup>

> $(\circ)$ PRIMARY BEDROOM LIVING ROOM ватн WIC REF 00  $\big