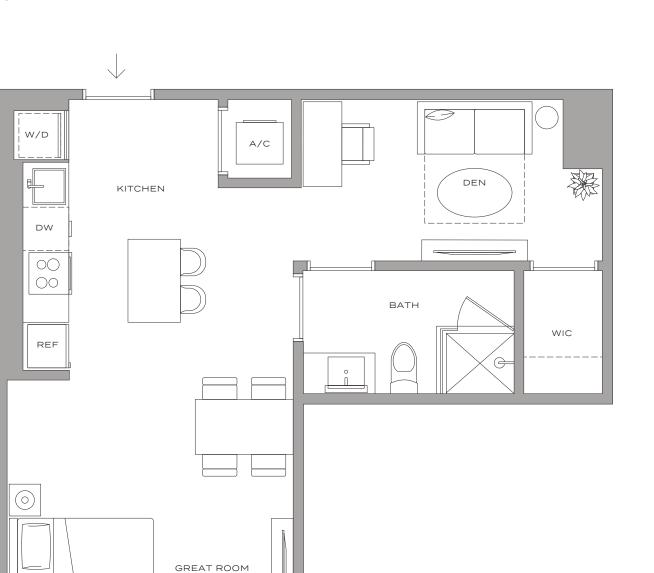

for any countries of the actual room will typically be smaller than the product obtained by multiplying the stated length times width. All dimensions are approximate and may vary with actual construction, and all floor plans and development plans are subject to change.

## *Residence S6 – 03*

STUDIO / 1 BATHROOM 394 SQFT / 37 M<sup>2</sup>















### Residence S4 – 05

HUB

STUDIO / 1 BATHROOM 439 SQFT / 41 M<sup>2</sup>















## Residence S2 – 16

STUDIO / 1 BATHROOM 462 SQFT / 43 M<sup>2</sup>















### Residence S5 - 04

STUDIO / 1 BATHROOM 469 SQFT / 44 M<sup>2</sup>















### Residence S1 – 11

STUDIO / 1 BATHROOM 475 SQFT / 44 M<sup>2</sup> MIAMI RESIDENCES









### *Residence S3 – 17*



STUDIO + DEN / 1 BATHROOM 589 SQFT / 55 M<sup>2</sup>











## Residence A7 – 15



1 BEDROOM | 1 BATHROOM 588 SQFT | 55 M<sup>2</sup>











### Residence A5 – 07



1 BEDROOM + DEN | 1 BATHROOM 705 SQFT | 65 M<sup>2</sup>











## Residence A8 – 01

1 BEDROOM + DEN | 1 BATHROOM 713 SQFT | 66 M<sup>2</sup>















### Residence A6 – 14



1 BEDROOM + DEN | 1 BATHROOM 732 SQFT | 68 M<sup>2</sup>













### Residence A2 – 10



1 BEDROOM + DEN | 1 BATHROOM 757 SQFT | 70 M<sup>2</sup>

> $(\circ)$ PRIMARY BEDROOM LIVING ROOM ватн WIC REF 00  $\bigcirc$ DINING/KITCHEN DEN A/C











## Residence A4 – 08

MIAMI RESIDENCES

1 BEDROOM + DEN | 1 BATHROOM 774 SQFT | 72 M<sup>2</sup>















## Residence A3 – 09



1 BEDROOM + DEN | 1 BATHROOM 791 SQFT | 73 M<sup>2</sup> MIAMI RESIDENCES













### Residence