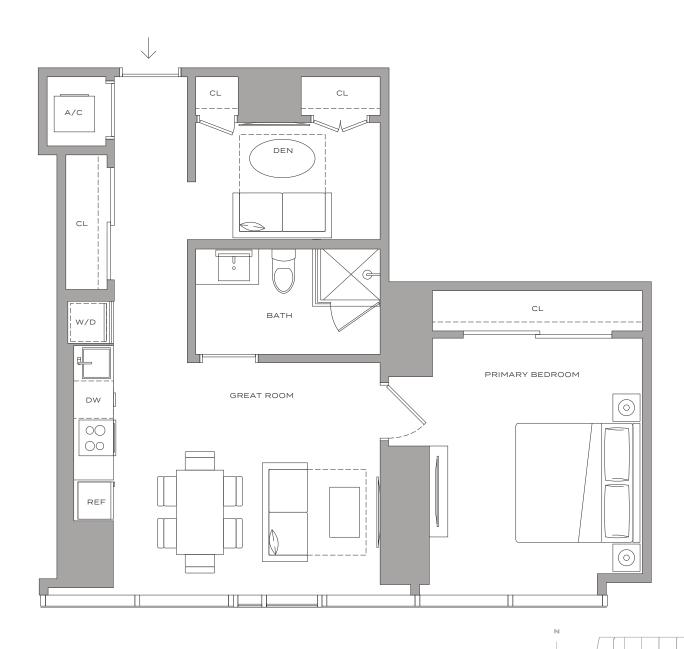

ence S4 – 05

HUB

STUDIO / 1 BATHROOM 439 SQFT / 41 M<sup>2</sup>















## Residence S2 – 16

STUDIO / 1 BATHROOM 462 SQFT / 43 M<sup>2</sup>















### Residence S5 - 04

STUDIO / 1 BATHROOM 469 SQFT / 44 M<sup>2</sup>















### Residence S1 – 11

STUDIO / 1 BATHROOM 475 SQFT / 44 M<sup>2</sup> MIAMI RESIDENCES









### *Residence S3 – 17*



STUDIO + DEN / 1 BATHROOM 589 SQFT / 55 M<sup>2</sup>











## Residence A7 – 15



1 BEDROOM | 1 BATHROOM 588 SQFT | 55 M<sup>2</sup>











### Residence A5 – 07



1 BEDROOM + DEN | 1 BATHROOM 705 SQFT | 65 M<sup>2</sup>











## Residence A8 – 01

1 BEDROOM + DEN | 1 BATHROOM 713 SQFT | 66 M<sup>2</sup>















### Residence A6 – 14



1 BEDROOM + DEN | 1 BATHROOM 732 SQFT | 68 M<sup>2</sup>













### Residence A2 – 10



1 BEDROOM + DEN | 1 BATHROOM 757 SQFT | 70 M<sup>2</sup>

> $(\circ)$ PRIMARY BEDROOM LIVING ROOM ватн WIC REF 00  $\bigcirc$ DINING/KITCHEN DEN A/C











## Residence A4 – 08

MIAMI RESIDENCES

1 BEDROOM + DEN | 1 BATHROOM 774 SQFT | 72 M<sup>2</sup>















## Residence A3 – 09



1 BEDROOM + DEN | 1 BATHROOM 791 SQFT | 73 M<sup>2</sup> MIAMI RESIDENCES













### Residence A1 – 12

MIAMI RESIDENCES

2 BEDROOM | 1 BATHROOM 799 SQFT | 74 M<sup>2</sup>











## Residence B3 – 02

2 BEDROOMS | 1 BATHROOM 750 SQFT | 70 M<sup>2</sup>















## Residence B2 – 06



2 BEDROOMS | 1 BATHROOM 804 SQFT | 75 M<sup>2</sup>











### Residence B1 – 13



2 BEDROOMS | 2 BATHROOMS 1,046 SQFT | 97 M<sup>2</sup>