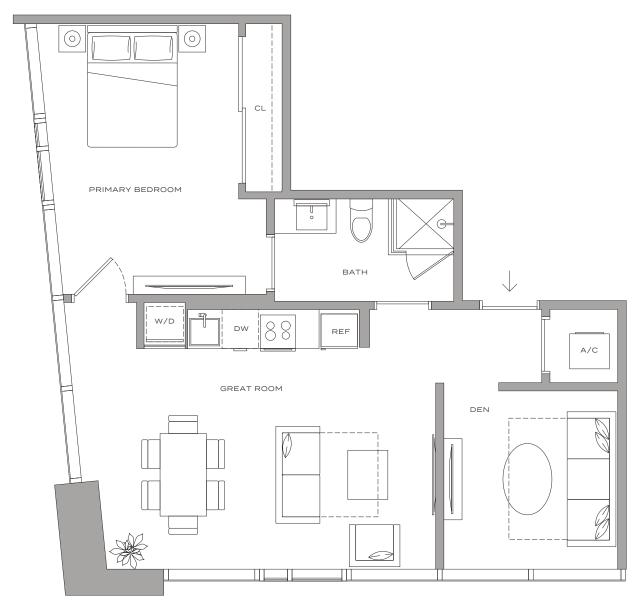

## *Residence S6 – 03*

STUDIO / 1 BATHROOM 394 SQFT / 37 M<sup>2</sup>















### Residence S4 – 05

HUB

STUDIO / 1 BATHROOM 439 SQFT / 41 M<sup>2</sup>















## Residence S2 – 16

STUDIO / 1 BATHROOM 462 SQFT / 43 M<sup>2</sup>















### Residence S5 - 04

STUDIO / 1 BATHROOM 469 SQFT / 44 M<sup>2</sup>















### Residence S1 – 11

STUDIO / 1 BATHROOM 475 SQFT / 44 M<sup>2</sup> MIAMI RESIDENCES









### *Residence S3 – 17*



STUDIO + DEN / 1 BATHROOM 589 SQFT / 55 M<sup>2</sup>











## Residence A7 – 15



1 BEDROOM | 1 BATHROOM 588 SQFT | 55 M<sup>2</sup>











### Residence A5 – 07



1 BEDROOM + DEN | 1 BATHROOM 705 SQFT | 65 M<sup>2</sup>











## Residence A8 – 01

1 BEDROOM + DEN | 1 BATHROOM 713 SQFT | 66 M<sup>2</sup>















### Residence A6 – 14



1 BEDROOM + DEN | 1 BATHROOM 732 SQFT | 68 M<sup>2</sup>













### Residence A2 – 10



1 BEDROOM + DEN | 1 BATHROOM 757 SQFT | 70 M<sup>2</sup>

> $(\circ)$ PRIMARY BEDROOM LIVING ROOM ватн WIC REF 00  $\bigcirc$ DINING/KITCHEN DEN A/C











## Residence A4 – 08

MIAMI RESIDENCES

1 BEDROOM + DEN | 1 BATHROOM 774 SQFT | 72 M<sup>2</sup>















## Residence A3 – 09



1 BEDROOM + DEN | 1 BATHROOM 791 SQFT | 73 M<sup>2</sup> MIAMI RESIDENCES













### Residence A1 – 12

MIAMI RESIDENCES

2 BEDROOM | 1 BATHROOM 799 SQFT | 74 M<sup>2</sup>











## Residence B3 – 02

2 BEDROOMS | 1 BATHROOM 750 SQFT | 70 M<sup>2</sup>















## Residence B2 – 06



2 BEDROOMS | 1 BATHROOM 804 SQFT | 75 M<sup>2</sup>











### Re