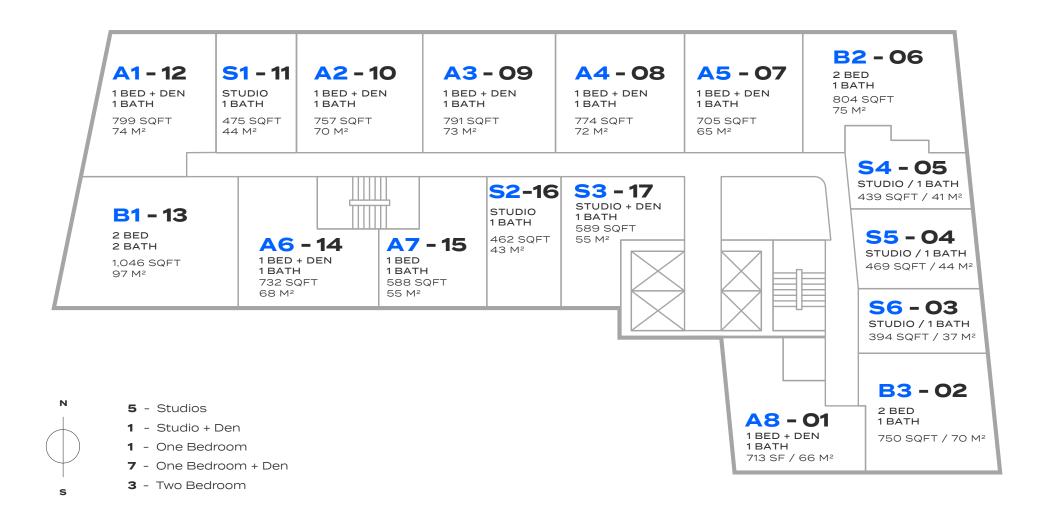

# Residential Floorplate

MIAMI RESIDENCES

Stated dimensions are measured to the exterior boundaries of the exterior walls and the centerline of interior demising walls and in fact vary from the dimensions that would be determined by using the description and definition of the "Unit" set forth in the Declaration (which generally only includes the interior airspace between the perimeter walls and excludes interior structural components). For your reference, the area of the Unit, determined in accordance with those definite unit boundaries, is 1,044 square feet. Note that measurements of rooms set forth on this floor plan are generally taken at the greatest points of each given room (as if the room were a perfect rectangle), without regard for any countries of the actual room will typically be smaller than the product obtained by multiplying the stated length times width. All dimensions are approximate and may vary with actual construction, and all floor plans and development plans are subject to change.