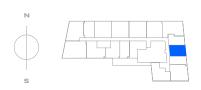

re feet. Note that measurements of rooms set forth on this floor plan are generally taken at the greatest points of each given room (as if the room were a perfect rectangle), without regard for any countries of the actual room will typically be smaller than the product obtained by multiplying the stated length times width. All dimensions are approximate and may vary with actual construction, and all floor plans and development plans are subject to change.

## *Residence S6 – 03*

STUDIO / 1 BATHROOM 394 SQFT / 37 M<sup>2</sup>















### Residence S4 – 05

HUB

STUDIO / 1 BATHROOM 439 SQFT / 41 M<sup>2</sup>















## Residence S2 – 16

STUDIO / 1 BATHROOM 462 SQFT / 43 M<sup>2</sup>















### Residence S5 - 04

STUDIO / 1 BATHROOM 469 SQFT / 44 M<sup>2</sup>















### Residence S1 – 11

STUDIO / 1 BATHROOM 475 SQFT / 44 M<sup>2</sup> MIAMI RESIDENCES









### *Residence S3 – 17*



STUDIO + DEN / 1 BATHROOM 589 SQFT / 55 M<sup>2</sup>











## Residence A7 – 15



1 BEDROOM | 1 BATHROOM 588 SQFT | 55 M<sup>2</sup>











### Residence A5 – 07



1 BEDROOM + DEN | 1 BATHROOM 705 SQFT | 65 M<sup>2</sup>











## Residence A8 – 01

1 BEDROOM + DEN | 1 BATHROOM 713 SQFT | 66 M<sup>2</sup>















### Residence A6 – 14



1 BEDROOM + DEN | 1 BATHROOM 732 SQFT | 68 M<sup>2</sup>













### Residence A2 – 10



1 BEDROOM + DEN | 1 BATHROOM 757 SQFT | 70 M<sup>2</sup>

> $(\circ)$ PRIMARY BEDROOM LIVING ROOM ватн WIC REF 00  $\bigcirc$ DINING/KITCHEN DEN A/C











## Residence A4 – 08

MIAMI RESIDENCES

1 BEDROO