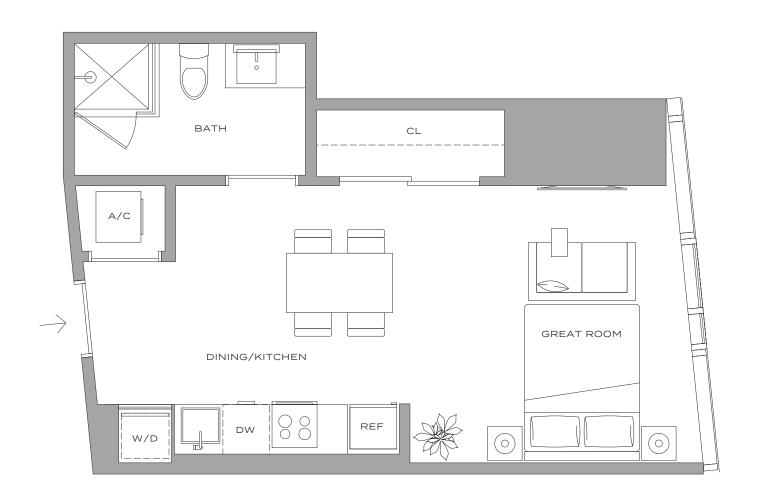

### Residence S1 – 11

STUDIO / 1 BATHROOM 475 SQFT / 44 M<sup>2</sup> MIAMI RESIDENCES