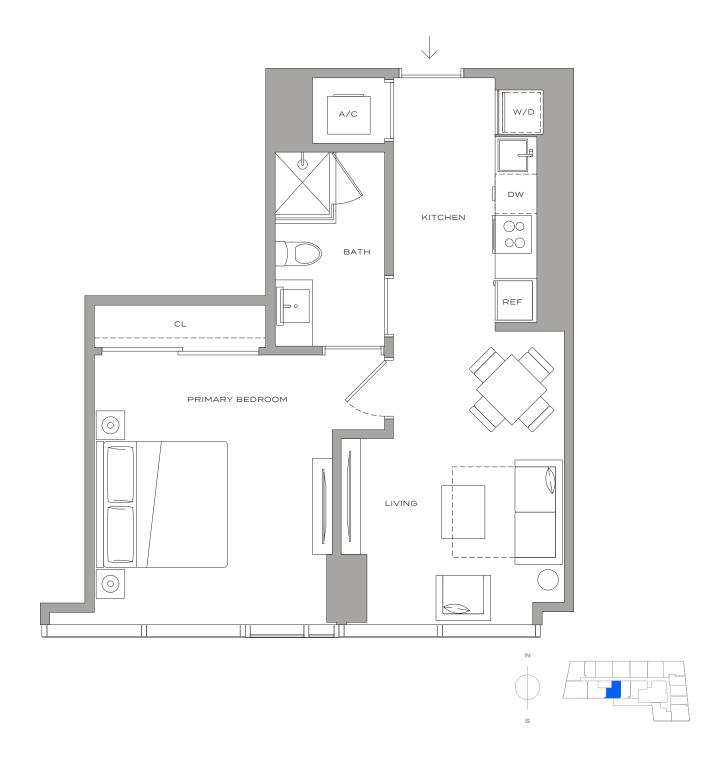

### Residence A1 – 12

MIAMI RESIDENCES

2 BEDROOM | 1 BATHROOM 799 SQFT | 74 M<sup>2</sup>