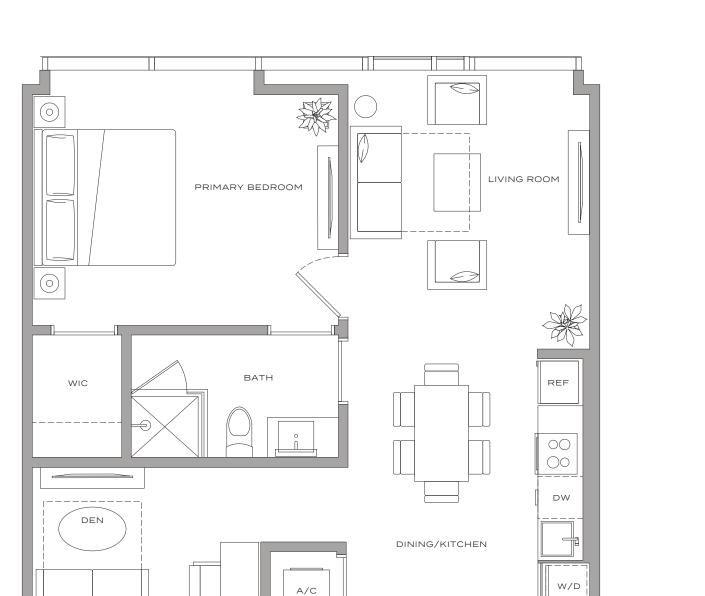

### Residence A2 – 10

1 BEDROOM + DEN | 1 BATHROOM 757 SQFT | 70 M<sup>2</sup>

> $(\circ)$ PRIMARY BEDROOM LIVING ROOM ватн WIC REF 00  $\bigcirc$ DINING/KITCHEN DEN A/C