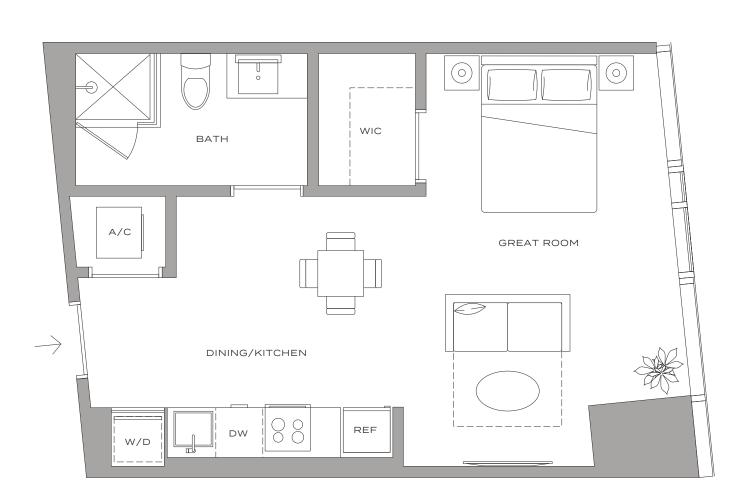

uare feet. Note that measurements of rooms set forth on this floor plan are generally taken at the greatest points of each given room (as if the room were a perfect rectangle), without regard for any countries of the actual room will typically be smaller than the product obtained by multiplying the stated length times width. All dimensions are approximate and may vary with actual construction, and all floor plans and development plans are subject to change.

## *Residence S6 – 03*

STUDIO / 1 BATHROOM 394 SQFT / 37 M<sup>2</sup>















### Residence S4 – 05

HUB

STUDIO / 1 BATHROOM 439 SQFT / 41 M<sup>2</sup>















## Residence S2 – 16

STUDIO / 1 BATHROOM 462 SQFT / 43 M<sup>2</sup>















### Residence S5 - 04

STUDIO / 1 BATHROOM 469 SQFT / 44 M<sup>2</sup>















### Residence S1 – 11

STUDIO / 1 BATHROOM 475 SQFT / 44 M<sup>2</sup> MIAMI RESIDENCES









### *Residence S3 – 17*



STUDIO + DEN / 1 BATHROOM 589 SQFT / 55 M<sup>2</sup>











## Residence A7 – 15



1 BEDROOM | 1 BATHROOM 588 SQFT | 55 M<sup>2</sup>











### Residence A5 – 07



1 BEDROOM + DEN | 1 BATHROOM 705 SQFT | 65 M<sup>2</sup>











## Residence A8 – 01

1 BEDROOM + DEN | 1 BATHROOM 713 SQFT | 66 M<sup>2</sup>















### Residence A6 – 14



1 BEDROOM + DEN | 1 BATHROOM 732 SQFT | 68 M<sup>2</sup>













### Residence A2 – 10



1 BEDROOM + DEN | 1 BATHROOM 757 SQFT | 70 M<sup>2</sup>

> $(\circ)$ PRIMARY BEDROOM LIVING ROOM ватн WIC REF 00  $\bigcirc$ DINING/KITCHEN DEN A/C











## Residence A4 – 08

MIAMI RESIDENCES

1 BEDR