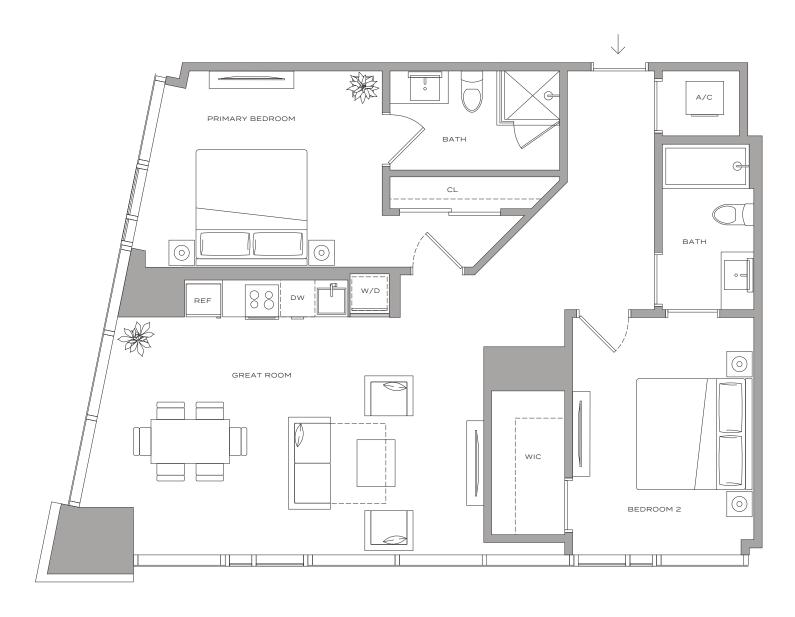

68 M<sup>2</sup>













### Residence A2 – 10



1 BEDROOM + DEN | 1 BATHROOM 757 SQFT | 70 M<sup>2</sup>

> $(\circ)$ PRIMARY BEDROOM LIVING ROOM ватн WIC REF 00  $\bigcirc$ DINING/KITCHEN DEN A/C











## Residence A4 – 08

MIAMI RESIDENCES

1 BEDROOM + DEN | 1 BATHROOM 774 SQFT | 72 M<sup>2</sup>















## Residence A3 – 09



1 BEDROOM + DEN | 1 BATHROOM 791 SQFT | 73 M<sup>2</sup> MIAMI RESIDENCES













### Residence A1 – 12

MIAMI RESIDENCES

2 BEDROOM | 1 BATHROOM 799 SQFT | 74 M<sup>2</sup>











## Residence B3 – 02

2 BEDROOMS | 1 BATHROOM 750 SQFT | 70 M<sup>2</sup>















## Residence B2 – 06



2 BEDROOMS | 1 BATHROOM 804 SQFT | 75 M<sup>2</sup>











### Residence B1 – 13



2 BEDROOMS | 2 BATHROOMS 1,046 SQFT | 97 M<sup>2</sup>