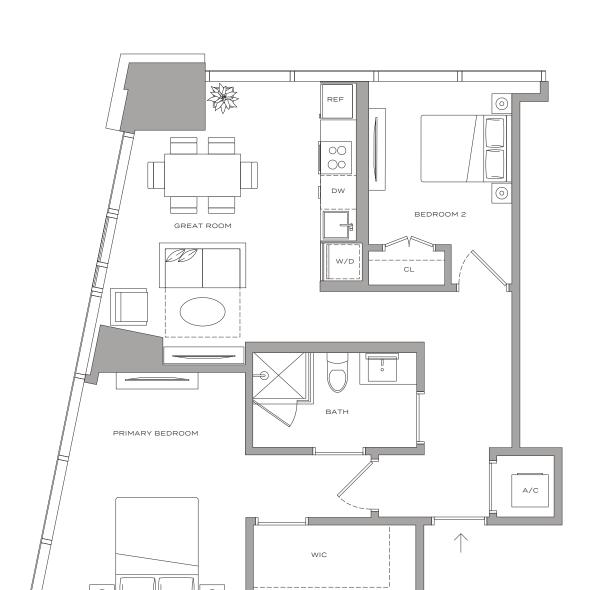

/sup>











### Residence A5 – 07



1 BEDROOM + DEN | 1 BATHROOM 705 SQFT | 65 M<sup>2</sup>











## Residence A8 – 01

1 BEDROOM + DEN | 1 BATHROOM 713 SQFT | 66 M<sup>2</sup>















### Residence A6 – 14



1 BEDROOM + DEN | 1 BATHROOM 732 SQFT | 68 M<sup>2</sup>













### Residence A2 – 10



1 BEDROOM + DEN | 1 BATHROOM 757 SQFT | 70 M<sup>2</sup>

> $(\circ)$ PRIMARY BEDROOM LIVING ROOM ватн WIC REF 00  $\bigcirc$ DINING/KITCHEN DEN A/C











## Residence A4 – 08

MIAMI RESIDENCES

1 BEDROOM + DEN | 1 BATHROOM 774 SQFT | 72 M<sup>2</sup>















## Residence A3 – 09



1 BEDROOM + DEN | 1 BATHROOM 791 SQFT | 73 M<sup>2</sup> MIAMI RESIDENCES













### Residence A1 – 12

MIAMI RESIDENCES

2 BEDROOM | 1 BATHROOM 799 SQFT | 74 M<sup>2</sup>











## Residence B3 – 02

2 BEDROOMS | 1 BATHROOM 750 SQFT | 70 M<sup>2</sup>















## Residence B2 – 06



2 BEDROOMS | 1 BATHROOM 804 SQFT | 75 M<sup>2</sup>











### Residence B1 – 13



2 BEDROOMS | 2 BATHROOMS 1,046 SQFT | 97 M<sup>2</sup>