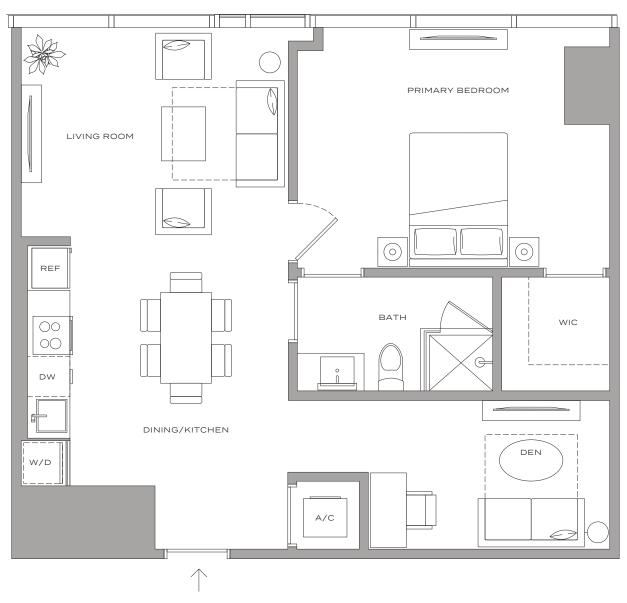

### Residence A2 – 10

1 BEDROOM + DEN | 1 BATHROOM 757 SQFT | 70 M<sup>2</sup>

> $(\circ)$ PRIMARY BEDROOM LIVING ROOM ватн WIC REF 00  $\bigcirc$ DINING/KITCHEN DEN A/C