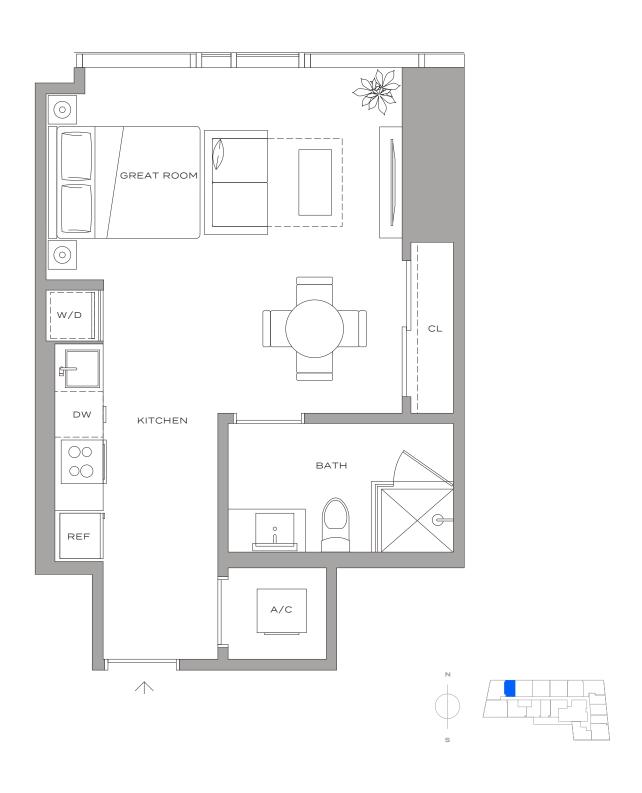

eatest points of each given room (as if the room were a perfect rectangle), without regard for any countries of the actual room will typically be smaller than the product obtained by multiplying the stated length times width. All dimensions are approximate and may vary with actual construction, and all floor plans and development plans are subject to change.

## *Residence S6 – 03*

STUDIO / 1 BATHROOM 394 SQFT / 37 M<sup>2</sup>















### Residence S4 – 05

HUB

STUDIO / 1 BATHROOM 439 SQFT / 41 M<sup>2</sup>















## Residence S2 – 16

STUDIO / 1 BATHROOM 462 SQFT / 43 M<sup>2</sup>















### Residence S5 - 04

STUDIO / 1 BATHROOM 469 SQFT / 44 M<sup>2</sup>















### Residence S1 – 11

STUDIO / 1 BATHROOM 475 SQFT / 44 M<sup>2</sup> MIAMI RESIDENCES









### *Residence S3 – 17*



STUDIO + DEN / 1 BATHROOM 589 SQFT / 55 M<sup>2</sup>











## Residence A7 – 15



1 BEDROOM | 1 BATHROOM 588 SQFT | 55 M<sup>2</sup>











### Residence A5 – 07



1 BEDROOM + DEN | 1 BATHROOM 705 SQFT | 65 M<sup>2</sup>











## Residence A8 – 01

1 BEDROOM + DEN | 1 BATHROOM 713 SQFT | 66 M<sup>2</sup>















### Residence A6 – 14



1 BEDROOM + DEN | 1 BATHROOM 732 SQFT | 68 M<sup>2</sup>













### Residence A2 – 10



1 BEDROOM + DEN | 1 BATHROOM 757 SQFT | 70 M<sup>2</sup>

> $(\circ)$ PRIMARY BEDROOM LIVING ROOM ватн WIC REF 00  $\bigcirc$ DINING/KITCHEN DEN A/C











## Residence A4 – 08

MIAMI RESIDENCES

1 BEDROOM + DEN | 1 BATHROOM 774 SQFT | 72 M<sup>2</sup>















## Residence A3 – 09



1 BEDROOM +