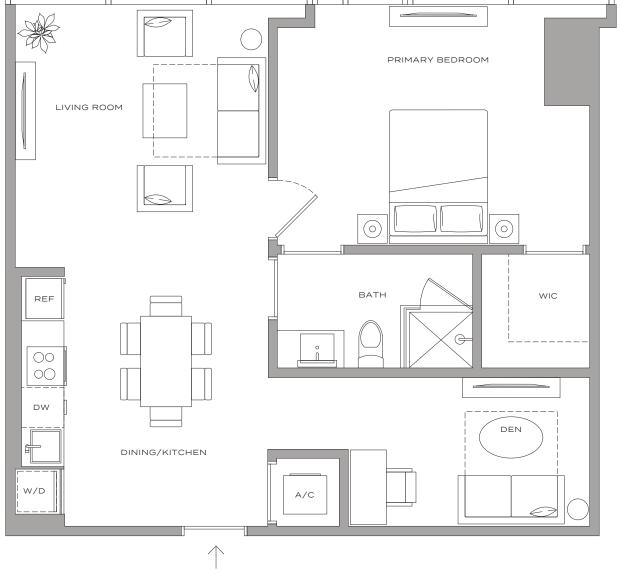

### Residence A6 – 14

1 BEDROOM + DEN | 1 BATHROOM 732 SQFT | 68 M<sup>2</sup>

### Residence A2 – 10

1 BEDROOM + DEN | 1 BATHROOM 757 SQFT | 70 M<sup>2</sup>

> $(\circ)$ PRIMARY BEDROOM LIVING ROOM ватн WIC REF 00  $\bigcirc$ DINING/KITCHEN DEN A/C