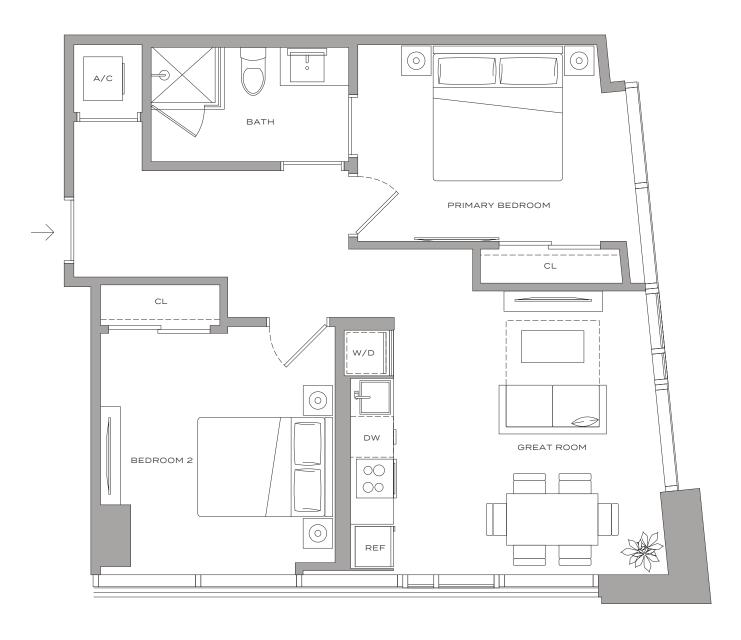

sup>2</sup>











## Residence A8 – 01

1 BEDROOM + DEN | 1 BATHROOM 713 SQFT | 66 M<sup>2</sup>















### Residence A6 – 14



1 BEDROOM + DEN | 1 BATHROOM 732 SQFT | 68 M<sup>2</sup>













### Residence A2 – 10



1 BEDROOM + DEN | 1 BATHROOM 757 SQFT | 70 M<sup>2</sup>

> $(\circ)$ PRIMARY BEDROOM LIVING ROOM ватн WIC REF 00  $\bigcirc$ DINING/KITCHEN DEN A/C











## Residence A4 – 08

MIAMI RESIDENCES

1 BEDROOM + DEN | 1 BATHROOM 774 SQFT | 72 M<sup>2</sup>















## Residence A3 – 09



1 BEDROOM + DEN | 1 BATHROOM 791 SQFT | 73 M<sup>2</sup> MIAMI RESIDENCES













### Residence A1 – 12

MIAMI RESIDENCES

2 BEDROOM | 1 BATHROOM 799 SQFT | 74 M<sup>2</sup>











## Residence B3 – 02

2 BEDROOMS | 1 BATHROOM 750 SQFT | 70 M<sup>2</sup>















## Residence B2 – 06



2 BEDROOMS | 1 BATHROOM 804 SQFT | 75 M<sup>2</sup>











### Residence B1 – 13



2 BEDROOMS | 2 BATHROOMS 1,046 SQFT | 97 M<sup>2</sup>