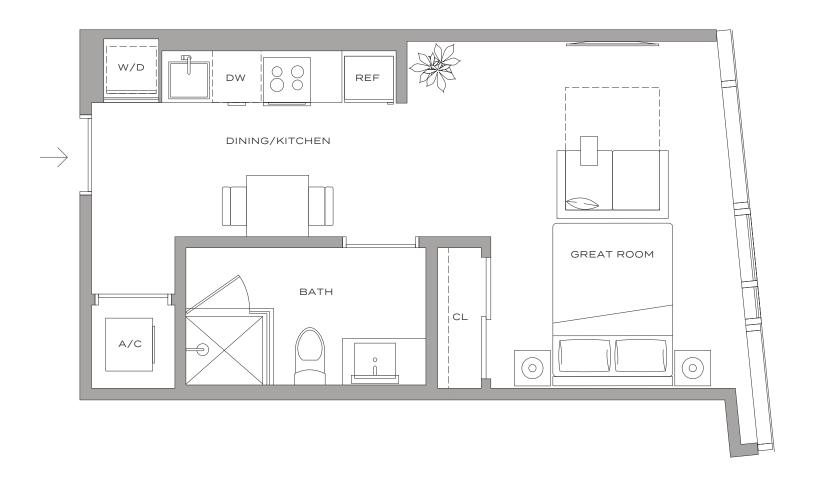

### Residence S1 – 11

STUDIO / 1 BATHROOM 475 SQFT / 44 M<sup>2</sup> MIAMI RESIDENCES