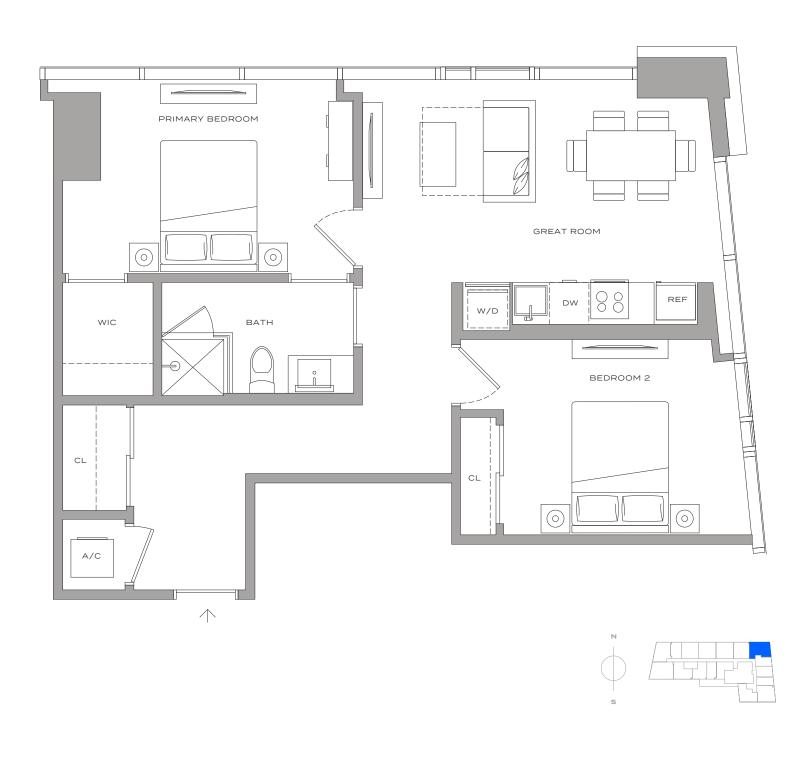

### Residence A1 – 12

MIAMI RESIDENCES

2 BEDROOM | 1 BATHROOM 799 SQFT | 74 M<sup>2</sup>