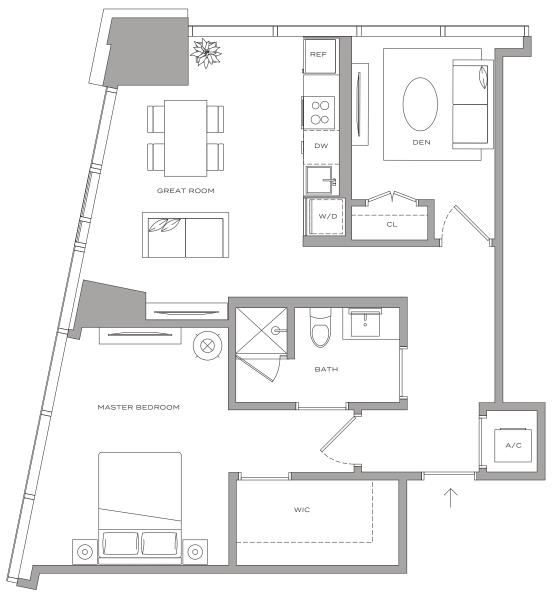

OM 589 SQFT / 55 M<sup>2</sup>











### Residence A7 – 15

MIAMI RESIDENCES

1 BEDROOM | 1 BATHROOM 588 SQFT | 55 M<sup>2</sup>











### Residence A5 – 07



1 BEDROOM + DEN | 1 BATHROOM 705 SQFT | 65 M<sup>2</sup>











### Residence A8 – 01



1 BEDROOM + DEN | 1 BATHROOM 713 SQFT | 66 M<sup>2</sup>















### Residence A6 – 14



1 BEDROOM + DEN | 1 BATHROOM 732 SQFT | 68 M<sup>2</sup>















#### Residence A2 – 10



1 BEDROOM + DEN | 1 BATHROOM 757 SQFT | 70 M<sup>2</sup>













## Residence A4 – 08



1 BEDROOM + DEN | 1 BATHROOM 774 SQFT | 72 M<sup>2</sup>













## Residence A3 – 09

1 BEDROOM + DEN | 1 BATHROOM 791 SQFT | 73 M<sup>2</sup>













#### Residence A1 – 12



1 BEDROOM + DEN | 1 BATHROOM 799 SQFT | 74 M<sup>2</sup>















## Residence B3 – 02

2 BEDROOMS | 1 BATHROOM 750 SQFT | 70 M<sup>2</sup>













## Residence B2 - 06

2 BEDROOMS | 1 BATHROOM 804 SQFT | 75 M<sup>2</sup> MIAMI RESIDENCES









### Residence B1 – 13



2 BEDROOMS | 2 BATHROOMS 1,046 SQFT | 97 M<sup>2</sup>