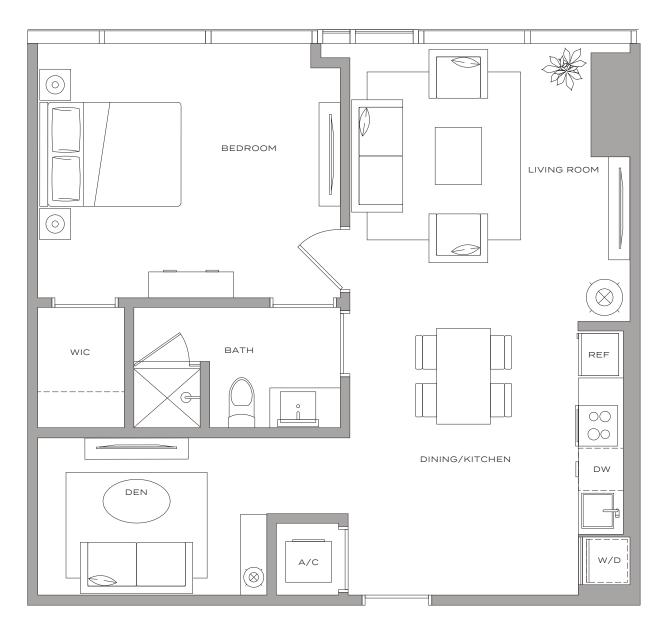

THROOM 462 SQFT / 43 M<sup>2</sup>











## Residence S5 - 04

STUDIO / 1 BATHROOM 469 SQFT / 44 M<sup>2</sup>















### Residence S1 – 11

HUB

MIAMI RESIDENCES

STUDIO / 1 BATHROOM 475 SQFT / 44 M<sup>2</sup>











### *Residence S3 – 17*

STUDIO + DEN / 1 BATHROOM 589 SQFT / 55 M<sup>2</sup>











### Residence A7 – 15

MIAMI RESIDENCES

1 BEDROOM | 1 BATHROOM 588 SQFT | 55 M<sup>2</sup>











### Residence A5 – 07



1 BEDROOM + DEN | 1 BATHROOM 705 SQFT | 65 M<sup>2</sup>











### Residence A8 – 01



1 BEDROOM + DEN | 1 BATHROOM 713 SQFT | 66 M<sup>2</sup>















### Residence A6 – 14



1 BEDROOM + DEN | 1 BATHROOM 732 SQFT | 68 M<sup>2</sup>















#### Residence A2 – 10



1 BEDROOM + DEN | 1 BATHROOM 757 SQFT | 70 M<sup>2</sup>













## Residence A4 – 08



1 BEDROOM + DEN | 1 BATHROOM 774 SQFT | 72 M<sup>2</sup>













## Residence A3 – 09

1 BEDROOM + DEN | 1 BATHROOM 791 SQFT | 73 M<sup>2</sup>













#### Residence A1 – 12



1 BEDROOM + DEN | 1 BATHROOM 799 SQFT | 74 M<sup>2</sup>















## Residence B3 – 02

2 BEDROOMS | 1 BATHROOM 750 SQFT | 70 M<sup>2</sup>













## Residence B2 - 06

2 BEDROOMS | 1 BATHROOM 804 SQFT | 75 M<sup>2</sup> MIAMI RESIDENCES









### Residence B1 – 13



2 BEDROOMS | 2 BATHROOMS 1,046 SQFT | 97 M<sup>2</sup>