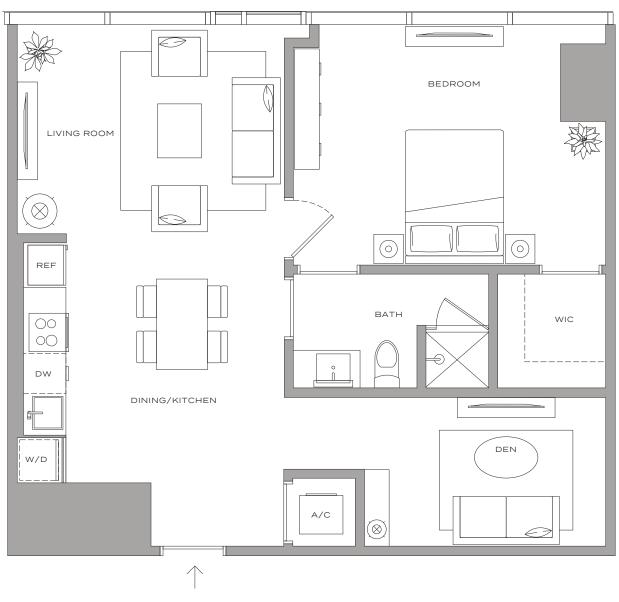

BATHROOM 475 SQFT / 44 M<sup>2</sup>











### *Residence S3 – 17*

STUDIO + DEN / 1 BATHROOM 589 SQFT / 55 M<sup>2</sup>











### Residence A7 – 15

MIAMI RESIDENCES

1 BEDROOM | 1 BATHROOM 588 SQFT | 55 M<sup>2</sup>











### Residence A5 – 07



1 BEDROOM + DEN | 1 BATHROOM 705 SQFT | 65 M<sup>2</sup>











### Residence A8 – 01



1 BEDROOM + DEN | 1 BATHROOM 713 SQFT | 66 M<sup>2</sup>















### Residence A6 – 14



1 BEDROOM + DEN | 1 BATHROOM 732 SQFT | 68 M<sup>2</sup>















#### Residence A2 – 10



1 BEDROOM + DEN | 1 BATHROOM 757 SQFT | 70 M<sup>2</sup>













## Residence A4 – 08



1 BEDROOM + DEN | 1 BATHROOM 774 SQFT | 72 M<sup>2</sup>













## Residence A3 – 09

1 BEDROOM + DEN | 1 BATHROOM 791 SQFT | 73 M<sup>2</sup>













#### Residence A1 – 12



1 BEDROOM + DEN | 1 BATHROOM 799 SQFT | 74 M<sup>2</sup>















## Residence B3 – 02

2 BEDROOMS | 1 BATHROOM 750 SQFT | 70 M<sup>2</sup>













## Residence B2 - 06

2 BEDROOMS | 1 BATHROOM 804 SQFT | 75 M<sup>2</sup> MIAMI RESIDENCES









### Residence B1 – 13



2 BEDROOMS | 2 BATHROOMS 1,046 SQFT | 97 M<sup>2</sup>