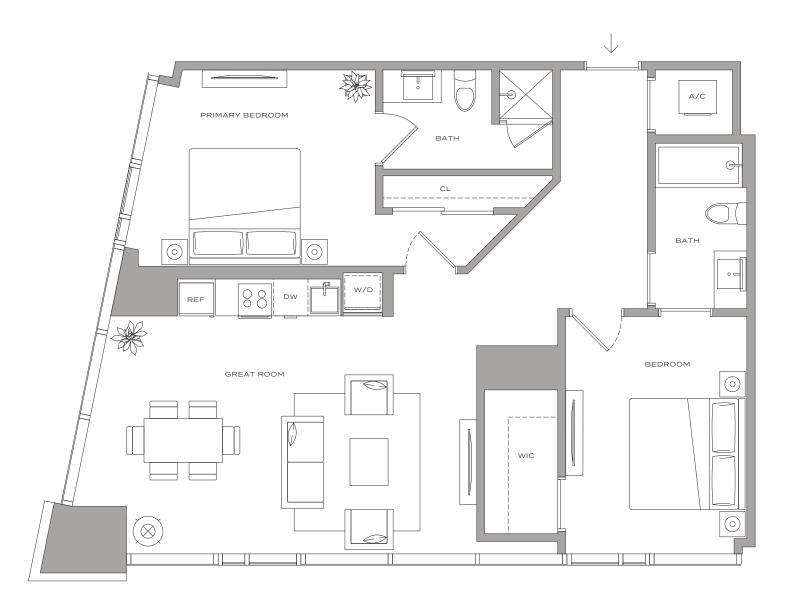

BATHROOM 713 SQFT | 66 M<sup>2</sup>















### Residence A6 – 14



1 BEDROOM + DEN | 1 BATHROOM 732 SQFT | 68 M<sup>2</sup>















#### Residence A2 – 10



1 BEDROOM + DEN | 1 BATHROOM 757 SQFT | 70 M<sup>2</sup>













## Residence A4 – 08



1 BEDROOM + DEN | 1 BATHROOM 774 SQFT | 72 M<sup>2</sup>













## Residence A3 – 09

1 BEDROOM + DEN | 1 BATHROOM 791 SQFT | 73 M<sup>2</sup>













#### Residence A1 – 12



1 BEDROOM + DEN | 1 BATHROOM 799 SQFT | 74 M<sup>2</sup>















## Residence B3 – 02

2 BEDROOMS | 1 BATHROOM 750 SQFT | 70 M<sup>2</sup>













## Residence B2 - 06

2 BEDROOMS | 1 BATHROOM 804 SQFT | 75 M<sup>2</sup> MIAMI RESIDENCES









### Residence B1 – 13



2 BEDROOMS | 2 BATHROOMS 1,046 SQFT | 97 M<sup>2</sup>