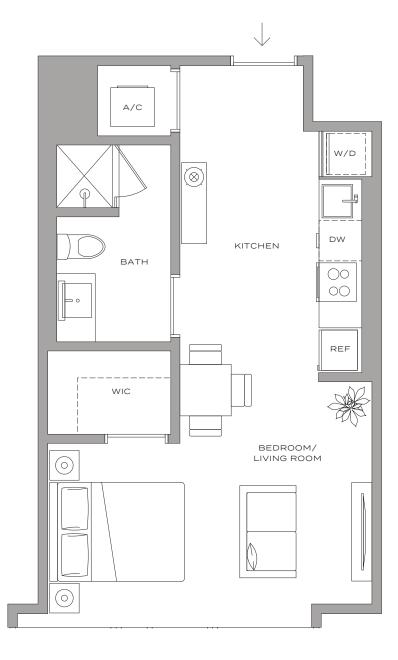

## Residence S2 – 16

MIAMI RESIDENCES

STUDIO / 1 BATHROOM 462 SQFT / 43 M<sup>2</sup>