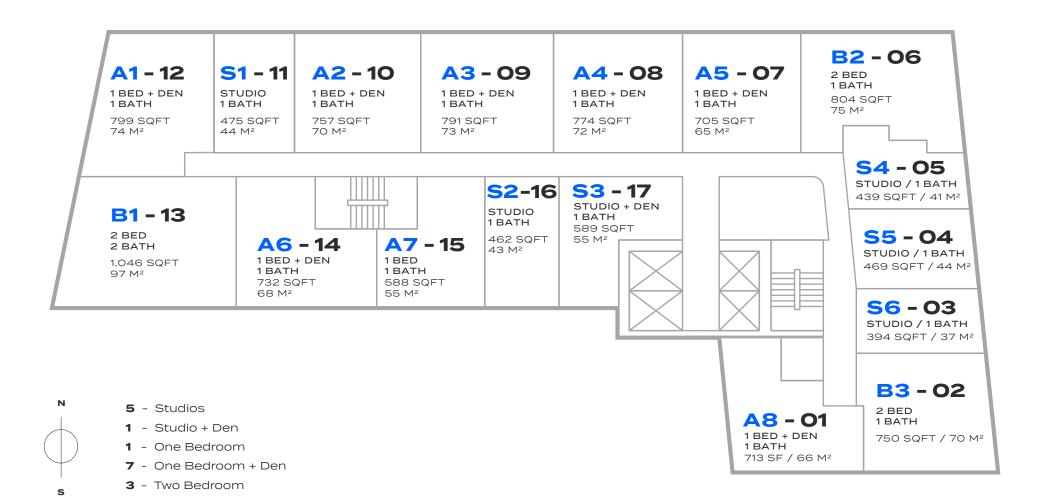

# Residential Floorplate

The John Buck Company

(a) Stated dimensions are measured to the exterior boundaries of the exterior walls and the centerline of interior demising walls and in fact vary from the dimensions that would be determined by using the description and definition of the "Unit' set forth in the Declaration (which generally only includes the interior airpace between the perimeter walls and excludes interior structural components). For your reference, the area of the Unit, determined in accordance with those defined unit boundaries, is 1,044 square feet. Note that measurements of rooms set forth on this floor plan are generally taken at the greatest points of each given room (as if the actual construction, and all floor plans and development plans are subject to change of the actual construction, and all floor plans and development plans are subject to change

## *Residence S6 – 03*

HUB

STUDIO / 1 BATHROOM 394 SQFT / 37 M<sup>2</sup>

# Residence S4 – 05

STUDIO / 1 BATHROOM 439 SQFT / 41 M<sup>2</sup>

## Residence S2 – 16

MIAMI RESIDENCES

STUDIO / 1 BATHROOM 462 SQFT / 43 M<sup>2</sup>

## Residence S5 - 04

STUDIO / 1 BATHROOM 469 SQFT / 44 M<sup>2</sup>

### Residence S1 – 11

HUB

MIAMI RESIDENCES

STUDIO / 1 BATHROOM 475 SQFT / 44 M<sup>2</sup>

### *Residence S3 – 17*

STUDIO + DEN / 1 BATHROOM 589 SQFT / 55 M<sup>2</sup>

### Residence A7 – 15

MIAMI RESIDENCES

1 BEDROOM | 1 BATHROOM 588 SQFT | 55 M<sup>2</sup>

### Residence A5 – 07

1 BEDROOM + DEN | 1 BATHROOM 705 SQFT | 65 M<sup>2</sup>

### Residence A8 – 01

1 BEDROOM + DEN | 1 BATHROOM 713 SQFT | 66 M<sup>2</sup>

### Residence A6 – 14

1 BEDROOM + DEN | 1 BATHROOM 732 SQFT | 68 M<sup>2</sup>

#### Residence A2 – 10

1 BEDROOM + DEN | 1 BATHROOM 757 SQFT | 70 M<sup>2</sup>

## Residence A4 – 08

1 BEDROOM + DEN | 1 BATHROOM 774 SQFT | 72 M<sup>2</sup>

## Residence A3 – 09

1 BEDROOM + DEN | 1 BATHROOM 791 SQFT | 73 M<sup>2</sup>

#### Residence A1 – 12

1 BEDROOM + DEN | 1 BATHROOM 799 SQFT | 74 M<sup>2</sup>

## Residence B3 – 02

2 BEDROOMS | 1 BATHROOM 750 SQFT | 70 M<sup>2</sup>

## Residence B2 - 06

2 BEDROOMS | 1 BATHROOM 804 SQFT | 75 M<sup>2</sup> MIAMI RESIDENCES

### Residence B1 – 13

2 BEDROOMS | 2 BATHROOMS 1,046 SQFT | 97 M<sup>2</sup>