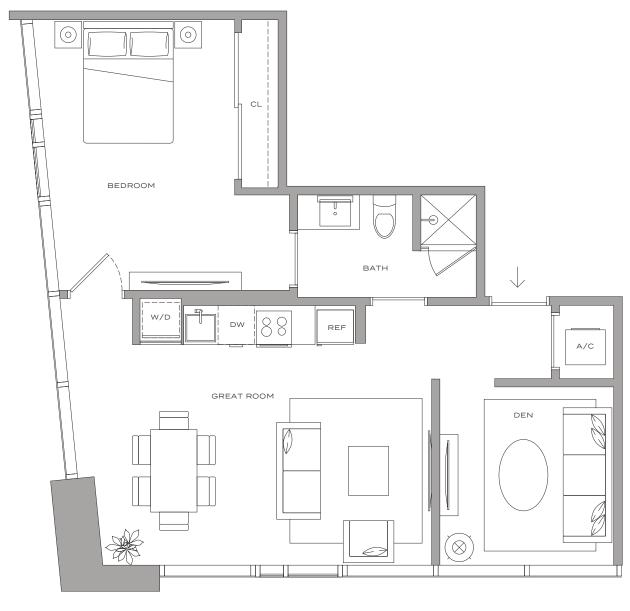

#### Residence A1 – 12

1 BEDROOM + DEN | 1 BATHROOM 799 SQFT | 74 M<sup>2</sup>