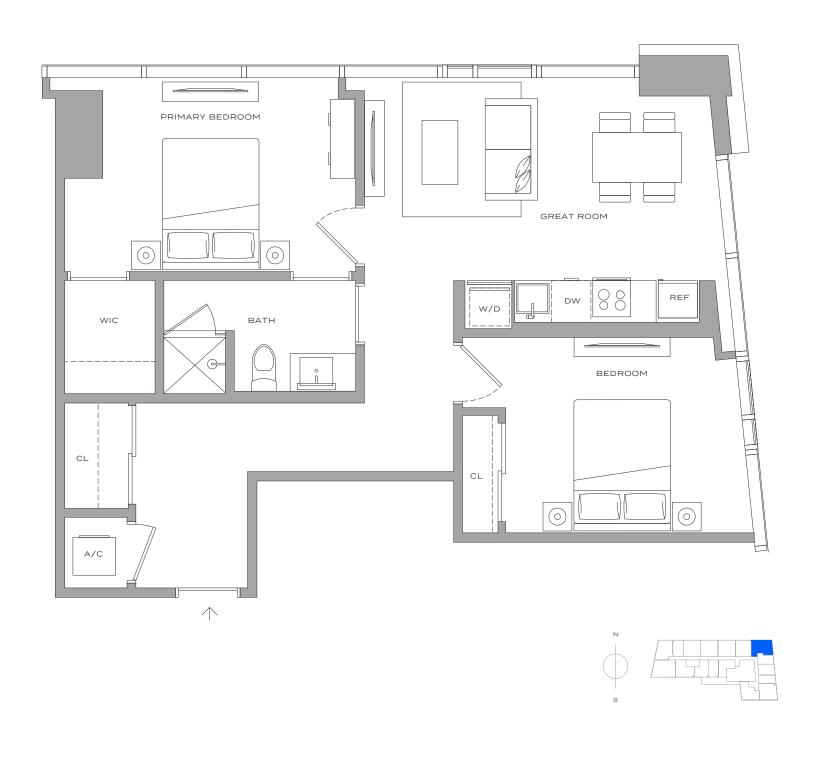

ATHROOM 705 SQFT | 65 M<sup>2</sup>











### Residence A8 – 01



1 BEDROOM + DEN | 1 BATHROOM 713 SQFT | 66 M<sup>2</sup>















### Residence A6 – 14



1 BEDROOM + DEN | 1 BATHROOM 732 SQFT | 68 M<sup>2</sup>















#### Residence A2 – 10



1 BEDROOM + DEN | 1 BATHROOM 757 SQFT | 70 M<sup>2</sup>













## Residence A4 – 08



1 BEDROOM + DEN | 1 BATHROOM 774 SQFT | 72 M<sup>2</sup>













## Residence A3 – 09

1 BEDROOM + DEN | 1 BATHROOM 791 SQFT | 73 M<sup>2</sup>













#### Residence A1 – 12



1 BEDROOM + DEN | 1 BATHROOM 799 SQFT | 74 M<sup>2</sup>















## Residence B3 – 02

2 BEDROOMS | 1 BATHROOM 750 SQFT | 70 M<sup>2</sup>













## Residence B2 - 06

2 BEDROOMS | 1 BATHROOM 804 SQFT | 75 M<sup>2</sup> MIAMI RESIDENCES









### Residence B1 – 13



2 BEDROOMS | 2 BATHROOMS 1,046 SQFT | 97 M<sup>2</sup>