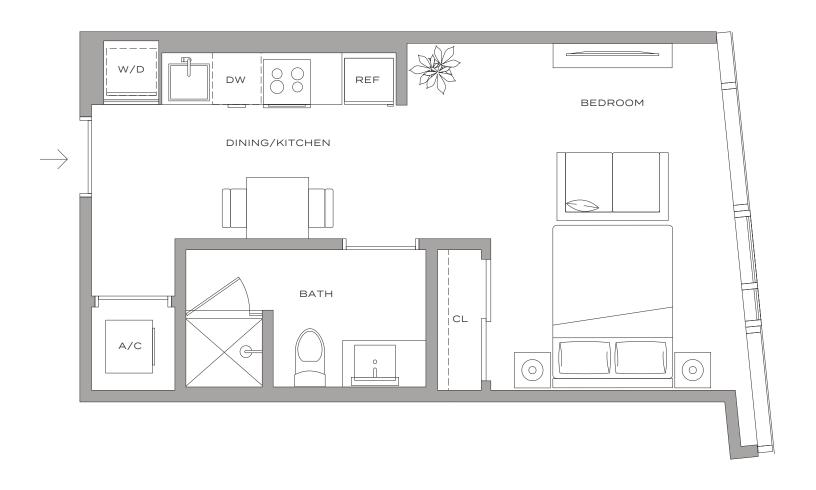

### Residence S1 – 11

HUB

MIAMI RESIDENCES

STUDIO / 1 BATHROOM 475 SQFT / 44 M<sup>2</sup>