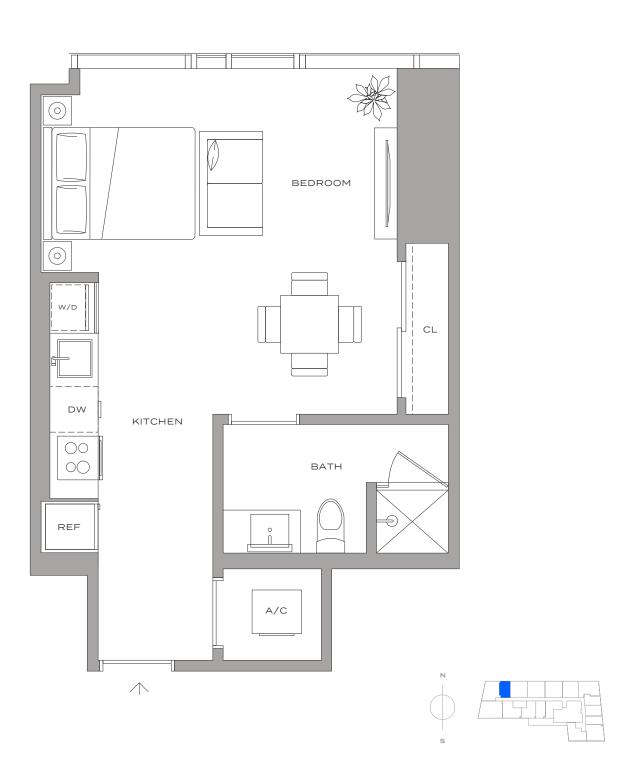

boundaries, is 1,044 square feet. Note that measurements of rooms set forth on this floor plan are generally taken at the greatest points of each given room (as if the actual construction, and all floor plans and development plans are subject to change of the actual construction, and all floor plans and development plans are subject to change

## *Residence S6 – 03*

HUB

STUDIO / 1 BATHROOM 394 SQFT / 37 M<sup>2</sup>













# Residence S4 – 05

STUDIO / 1 BATHROOM 439 SQFT / 41 M<sup>2</sup>















## Residence S2 – 16

MIAMI RESIDENCES

STUDIO / 1 BATHROOM 462 SQFT / 43 M<sup>2</sup>











## Residence S5 - 04

STUDIO / 1 BATHROOM 469 SQFT / 44 M<sup>2</sup>















### Residence S1 – 11

HUB

MIAMI RESIDENCES

STUDIO / 1 BATHROOM 475 SQFT / 44 M<sup>2</sup>











### *Residence S3 – 17*

STUDIO + DEN / 1 BATHROOM 589 SQFT / 55 M<sup>2</sup>











### Residence A7 – 15

MIAMI RESIDENCES

1 BEDROOM | 1 BATHROOM 588 SQFT | 55 M<sup>2</sup>











### Residence A5 – 07



1 BEDROOM + DEN | 1 BATHROOM 705 SQFT | 65 M<sup>2</sup>











### Residence A8 – 01



1 BEDROOM + DEN | 1 BATHROOM 713 SQFT | 66 M<sup>2</sup>















### Residence A6 – 14



1 BEDROOM + DEN | 1 BATHROOM 732 SQFT | 68 M<sup>2</sup>















#### Residence A2 – 10



1 BEDROOM + DEN | 1 BATHROOM 757 SQFT | 70 M<sup>2</sup>













## Residence A4 – 08



1 BEDROOM + DEN | 1 BATHROOM 774 SQFT | 72 M<sup>2</sup>













## Residence A3 – 09

1 BEDROOM + DEN | 1 BATHROOM 791 SQFT | 73 M<sup>2</sup>













#### Residence A1 – 12



1