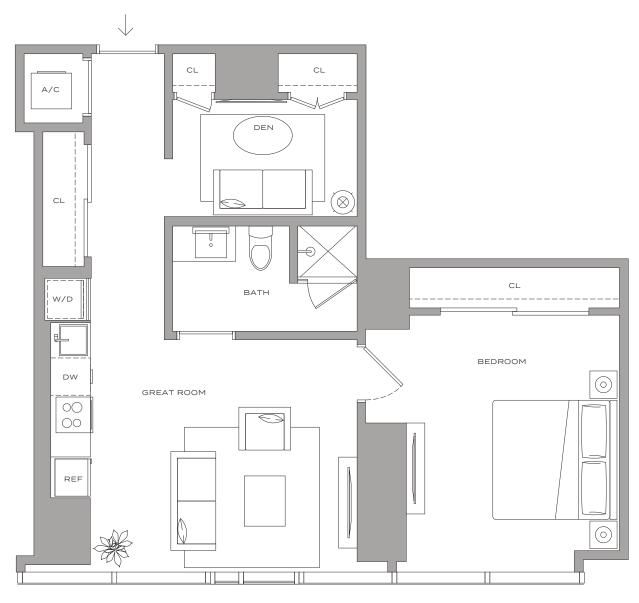

#### Residence A2 – 10

1 BEDROOM + DEN | 1 BATHROOM 757 SQFT | 70 M<sup>2</sup>