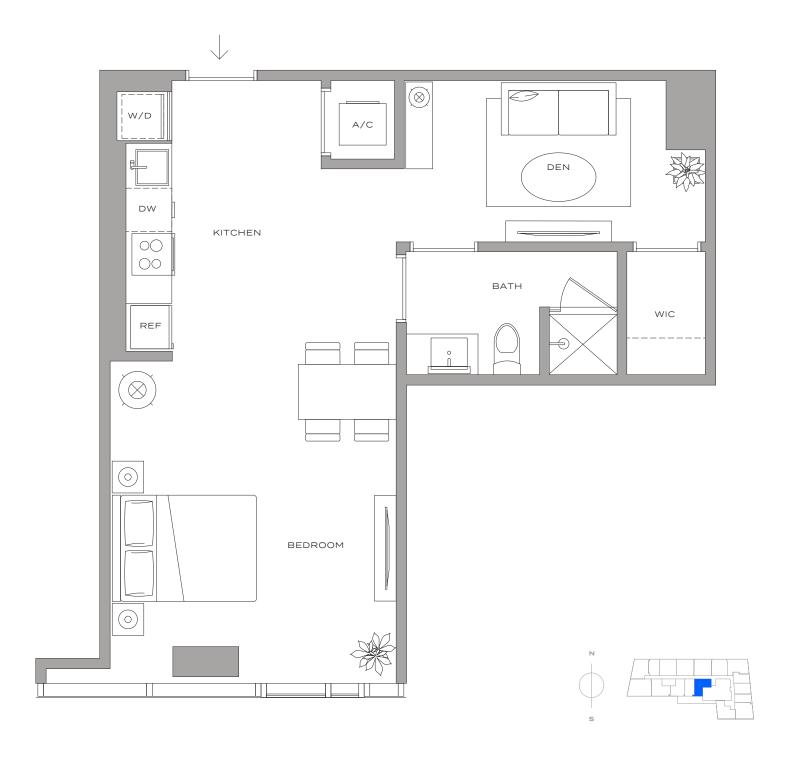

lan are generally taken at the greatest points of each given room (as if the actual construction, and all floor plans and development plans are subject to change of the actual construction, and all floor plans and development plans are subject to change

## *Residence S6 – 03*

HUB

STUDIO / 1 BATHROOM 394 SQFT / 37 M<sup>2</sup>













# Residence S4 – 05

STUDIO / 1 BATHROOM 439 SQFT / 41 M<sup>2</sup>















## Residence S2 – 16

MIAMI RESIDENCES

STUDIO / 1 BATHROOM 462 SQFT / 43 M<sup>2</sup>











## Residence S5 - 04

STUDIO / 1 BATHROOM 469 SQFT / 44 M<sup>2</sup>















### Residence S1 – 11

HUB

MIAMI RESIDENCES

STUDIO / 1 BATHROOM 475 SQFT / 44 M<sup>2</sup>











### *Residence S3 – 17*

STUDIO + DEN / 1 BATHROOM 589 SQFT / 55 M<sup>2</sup>











### Residence A7 – 15

MIAMI RESIDENCES

1 BEDROOM | 1 BATHROOM 588 SQFT | 55 M<sup>2</sup>











### Residence A5 – 07



1 BEDROOM + DEN | 1 BATHROOM 705 SQFT | 65 M<sup>2</sup>











### Residence A8 – 01



1 BEDROOM + DEN | 1 BATHROOM 713 SQFT | 66 M<sup>2</sup>















### Residence A6 – 14



1 BEDROOM + DEN | 1 BATHROOM 732 SQFT | 68 M<sup>2</sup>















#### Residence A2 – 10



1 BEDROOM + DEN | 1 BATHROOM 757 SQFT | 70 M<sup>2</sup>













## Residence A4 – 08



1 BEDROOM + DEN | 1 BATHROOM 774 SQFT | 72 M<sup>2</sup>













## Residence A3 – 09

1 BEDROOM + DEN | 1 BATHROOM 791 SQFT | 73 M<sup>2</sup>













#### Residence A1 – 12



1 BEDROOM + DEN | 1 BATHROOM 799 SQFT | 74 M<sup>2</sup>















## Residence B3 – 02