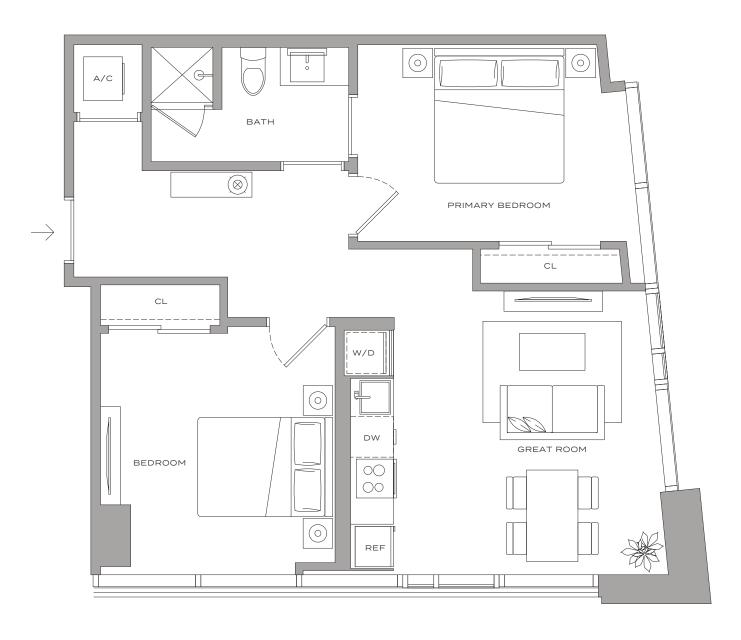

DROOM | 1 BATHROOM 588 SQFT | 55 M<sup>2</sup>











### Residence A5 – 07



1 BEDROOM + DEN | 1 BATHROOM 705 SQFT | 65 M<sup>2</sup>











### Residence A8 – 01



1 BEDROOM + DEN | 1 BATHROOM 713 SQFT | 66 M<sup>2</sup>















### Residence A6 – 14



1 BEDROOM + DEN | 1 BATHROOM 732 SQFT | 68 M<sup>2</sup>















#### Residence A2 – 10



1 BEDROOM + DEN | 1 BATHROOM 757 SQFT | 70 M<sup>2</sup>













## Residence A4 – 08



1 BEDROOM + DEN | 1 BATHROOM 774 SQFT | 72 M<sup>2</sup>













## Residence A3 – 09

1 BEDROOM + DEN | 1 BATHROOM 791 SQFT | 73 M<sup>2</sup>













#### Residence A1 – 12



1 BEDROOM + DEN | 1 BATHROOM 799 SQFT | 74 M<sup>2</sup>















## Residence B3 – 02

2 BEDROOMS | 1 BATHROOM 750 SQFT | 70 M<sup>2</sup>













## Residence B2 - 06

2 BEDROOMS | 1 BATHROOM 804 SQFT | 75 M<sup>2</sup> MIAMI RESIDENCES









### Residence B1 – 13



2 BEDROOMS | 2 BATHROOMS 1,046 SQFT | 97 M<sup>2</sup>