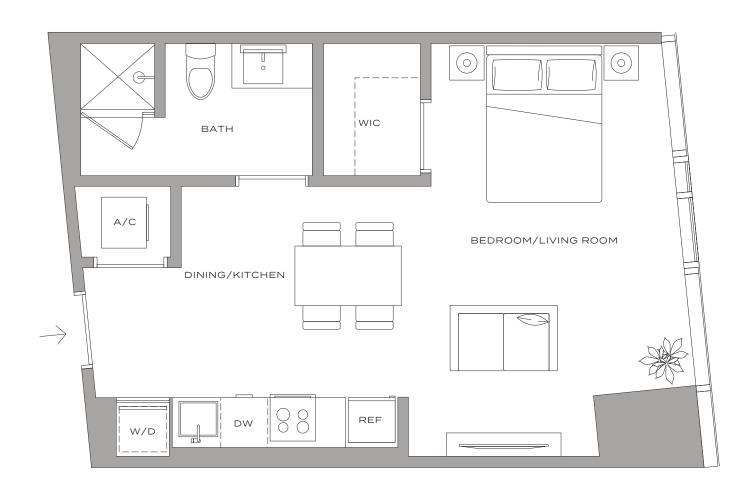

ral components). For your reference, the area of the Unit, determined in accordance with those defined unit boundaries, is 1,044 square feet. Note that measurements of rooms set forth on this floor plan are generally taken at the greatest points of each given room (as if the actual construction, and all floor plans and development plans are subject to change of the actual construction, and all floor plans and development plans are subject to change

## *Residence S6 – 03*

HUB

STUDIO / 1 BATHROOM 394 SQFT / 37 M<sup>2</sup>













# Residence S4 – 05

STUDIO / 1 BATHROOM 439 SQFT / 41 M<sup>2</sup>















## Residence S2 – 16

MIAMI RESIDENCES

STUDIO / 1 BATHROOM 462 SQFT / 43 M<sup>2</sup>











## Residence S5 - 04

STUDIO / 1 BATHROOM 469 SQFT / 44 M<sup>2</sup>















### Residence S1 – 11

HUB

MIAMI RESIDENCES

STUDIO / 1 BATHROOM 475 SQFT / 44 M<sup>2</sup>











### *Residence S3 – 17*

STUDIO + DEN / 1 BATHROOM 589 SQFT / 55 M<sup>2</sup>











### Residence A7 – 15

MIAMI RESIDENCES

1 BEDROOM | 1 BATHROOM 588 SQFT | 55 M<sup>2</sup>











### Residence A5 – 07



1 BEDROOM + DEN | 1 BATHROOM 705 SQFT | 65 M<sup>2</sup>











### Residence A8 – 01



1 BEDROOM + DEN | 1 BATHROOM 713 SQFT | 66 M<sup>2</sup>















### Residence A6 – 14



1 BEDROOM + DEN | 1 BATHROOM 732 SQFT | 68 M<sup>2</sup>















#### Residence A2 – 10



1 BEDROOM + DEN | 1 BATHROOM 757 SQFT | 70 M<sup>2</sup>













## Residence A4 – 08



1 BEDROOM + DEN | 1 BATHROOM 774 SQFT | 72 M<sup>2</sup>













## Residence