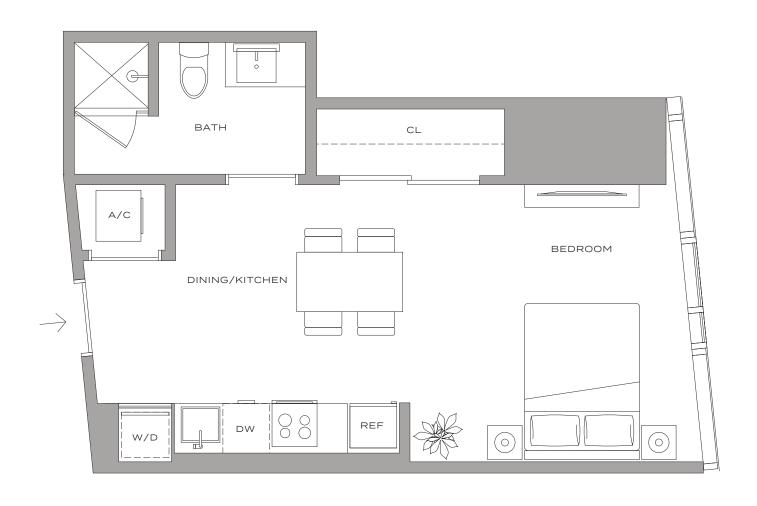

### Residence S1 – 11

HUB

MIAMI RESIDENCES

STUDIO / 1 BATHROOM 475 SQFT / 44 M<sup>2</sup>