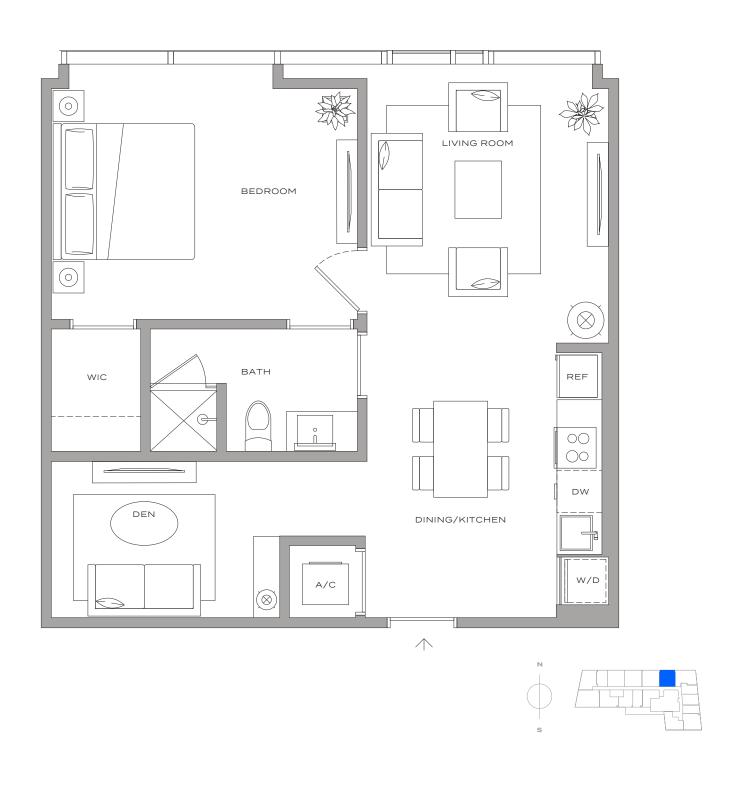

l floor plans and development plans are subject to change

## *Residence S6 – 03*

HUB

STUDIO / 1 BATHROOM 394 SQFT / 37 M<sup>2</sup>













# Residence S4 – 05

STUDIO / 1 BATHROOM 439 SQFT / 41 M<sup>2</sup>















## Residence S2 – 16

MIAMI RESIDENCES

STUDIO / 1 BATHROOM 462 SQFT / 43 M<sup>2</sup>











## Residence S5 - 04

STUDIO / 1 BATHROOM 469 SQFT / 44 M<sup>2</sup>















### Residence S1 – 11

HUB

MIAMI RESIDENCES

STUDIO / 1 BATHROOM 475 SQFT / 44 M<sup>2</sup>











### *Residence S3 – 17*

STUDIO + DEN / 1 BATHROOM 589 SQFT / 55 M<sup>2</sup>











### Residence A7 – 15

MIAMI RESIDENCES

1 BEDROOM | 1 BATHROOM 588 SQFT | 55 M<sup>2</sup>











### Residence A5 – 07



1 BEDROOM + DEN | 1 BATHROOM 705 SQFT | 65 M<sup>2</sup>











### Residence A8 – 01



1 BEDROOM + DEN | 1 BATHROOM 713 SQFT | 66 M<sup>2</sup>















### Residence A6 – 14



1 BEDROOM + DEN | 1 BATHROOM 732 SQFT | 68 M<sup>2</sup>















#### Residence A2 – 10



1 BEDROOM + DEN | 1 BATHROOM 757 SQFT | 70 M<sup>2</sup>













## Residence A4 – 08



1 BEDROOM + DEN | 1 BATHROOM 774 SQFT | 72 M<sup>2</sup>













## Residence A3 – 09

1 BEDROOM + DEN | 1 BATHROOM 791 SQFT | 73 M<sup>2</sup>













#### Residence A1 – 12



1 BEDROOM + DEN | 1 BATHROOM 799 SQFT | 74 M<sup>2</sup>















## Residence B3 – 02

2 BEDROOMS | 1 BATHROOM 750 SQFT | 70 M<sup>2</sup>













## Residence B2 - 06

2 BEDROOMS | 1 BATHROOM 804 SQFT | 75 M<sup>2</sup> MIAMI RESIDENCES









### Residence B1 – 13



2 BEDR