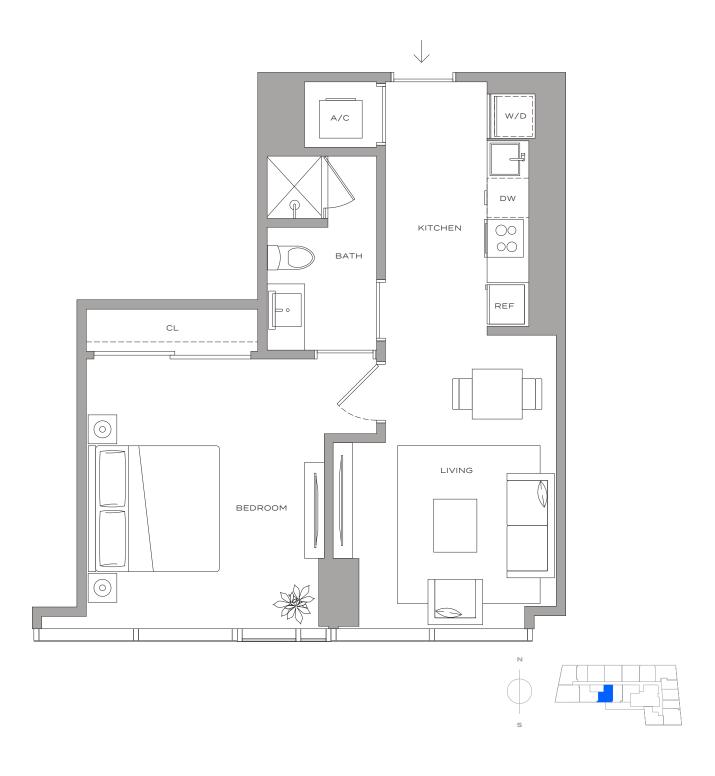

all floor plans and development plans are subject to change of the actual construction, and all floor plans and development plans are subject to change

## *Residence S6 – 03*

HUB

STUDIO / 1 BATHROOM 394 SQFT / 37 M<sup>2</sup>













# Residence S4 – 05

STUDIO / 1 BATHROOM 439 SQFT / 41 M<sup>2</sup>















## Residence S2 – 16

MIAMI RESIDENCES

STUDIO / 1 BATHROOM 462 SQFT / 43 M<sup>2</sup>











## Residence S5 - 04

STUDIO / 1 BATHROOM 469 SQFT / 44 M<sup>2</sup>















### Residence S1 – 11

HUB

MIAMI RESIDENCES

STUDIO / 1 BATHROOM 475 SQFT / 44 M<sup>2</sup>











### *Residence S3 – 17*

STUDIO + DEN / 1 BATHROOM 589 SQFT / 55 M<sup>2</sup>











### Residence A7 – 15

MIAMI RESIDENCES

1 BEDROOM | 1 BATHROOM 588 SQFT | 55 M<sup>2</sup>











### Residence A5 – 07



1 BEDROOM + DEN | 1 BATHROOM 705 SQFT | 65 M<sup>2</sup>











### Residence A8 – 01



1 BEDROOM + DEN | 1 BATHROOM 713 SQFT | 66 M<sup>2</sup>















### Residence A6 – 14



1 BEDROOM + DEN | 1 BATHROOM 732 SQFT | 68 M<sup>2</sup>















#### Residence A2 – 10



1 BEDROOM + DEN | 1 BATHROOM 757 SQFT | 70 M<sup>2</sup>













## Residence A4 – 08



1 BEDROOM + DEN | 1 BATHROOM 774 SQFT | 72 M<sup>2</sup>













## Residence A3 – 09

1 BEDROOM + DEN | 1 BATHROOM 791 SQFT | 73 M<sup>2</sup>













#### Residence A1 – 12



1 BEDROOM + DEN | 1 BATHROOM 799 SQFT | 74 M<sup>2</sup>















## Residence B3 – 02

2 BEDROOMS | 1 BATHROOM 750 SQFT | 70 M<sup>2</sup>













## Residence B2 - 06

2 BEDROOMS | 1