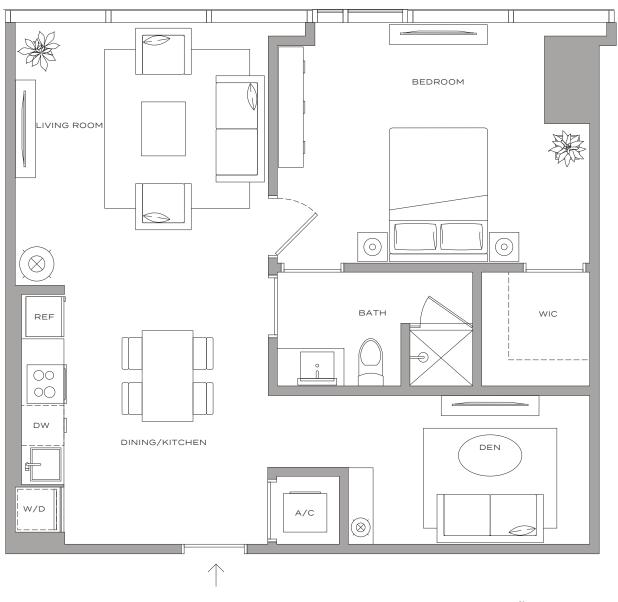

FT / 44 M<sup>2</sup>















### Residence S1 – 11

HUB

MIAMI RESIDENCES

STUDIO / 1 BATHROOM 475 SQFT / 44 M<sup>2</sup>











### *Residence S3 – 17*

STUDIO + DEN / 1 BATHROOM 589 SQFT / 55 M<sup>2</sup>











### Residence A7 – 15

MIAMI RESIDENCES

1 BEDROOM | 1 BATHROOM 588 SQFT | 55 M<sup>2</sup>











### Residence A5 – 07



1 BEDROOM + DEN | 1 BATHROOM 705 SQFT | 65 M<sup>2</sup>











### Residence A8 – 01



1 BEDROOM + DEN | 1 BATHROOM 713 SQFT | 66 M<sup>2</sup>















### Residence A6 – 14



1 BEDROOM + DEN | 1 BATHROOM 732 SQFT | 68 M<sup>2</sup>















#### Residence A2 – 10



1 BEDROOM + DEN | 1 BATHROOM 757 SQFT | 70 M<sup>2</sup>













## Residence A4 – 08



1 BEDROOM + DEN | 1 BATHROOM 774 SQFT | 72 M<sup>2</sup>













## Residence A3 – 09

1 BEDROOM + DEN | 1 BATHROOM 791 SQFT | 73 M<sup>2</sup>













#### Residence A1 – 12



1 BEDROOM + DEN | 1 BATHROOM 799 SQFT | 74 M<sup>2</sup>















## Residence B3 – 02

2 BEDROOMS | 1 BATHROOM 750 SQFT | 70 M<sup>2</sup>













## Residence B2 - 06

2 BEDROOMS | 1 BATHROOM 804 SQFT | 75 M<sup>2</sup> MIAMI RESIDENCES









### Residence B1 – 13



2 BEDROOMS | 2 BATHROOMS 1,046 SQFT | 97 M<sup>2</sup>